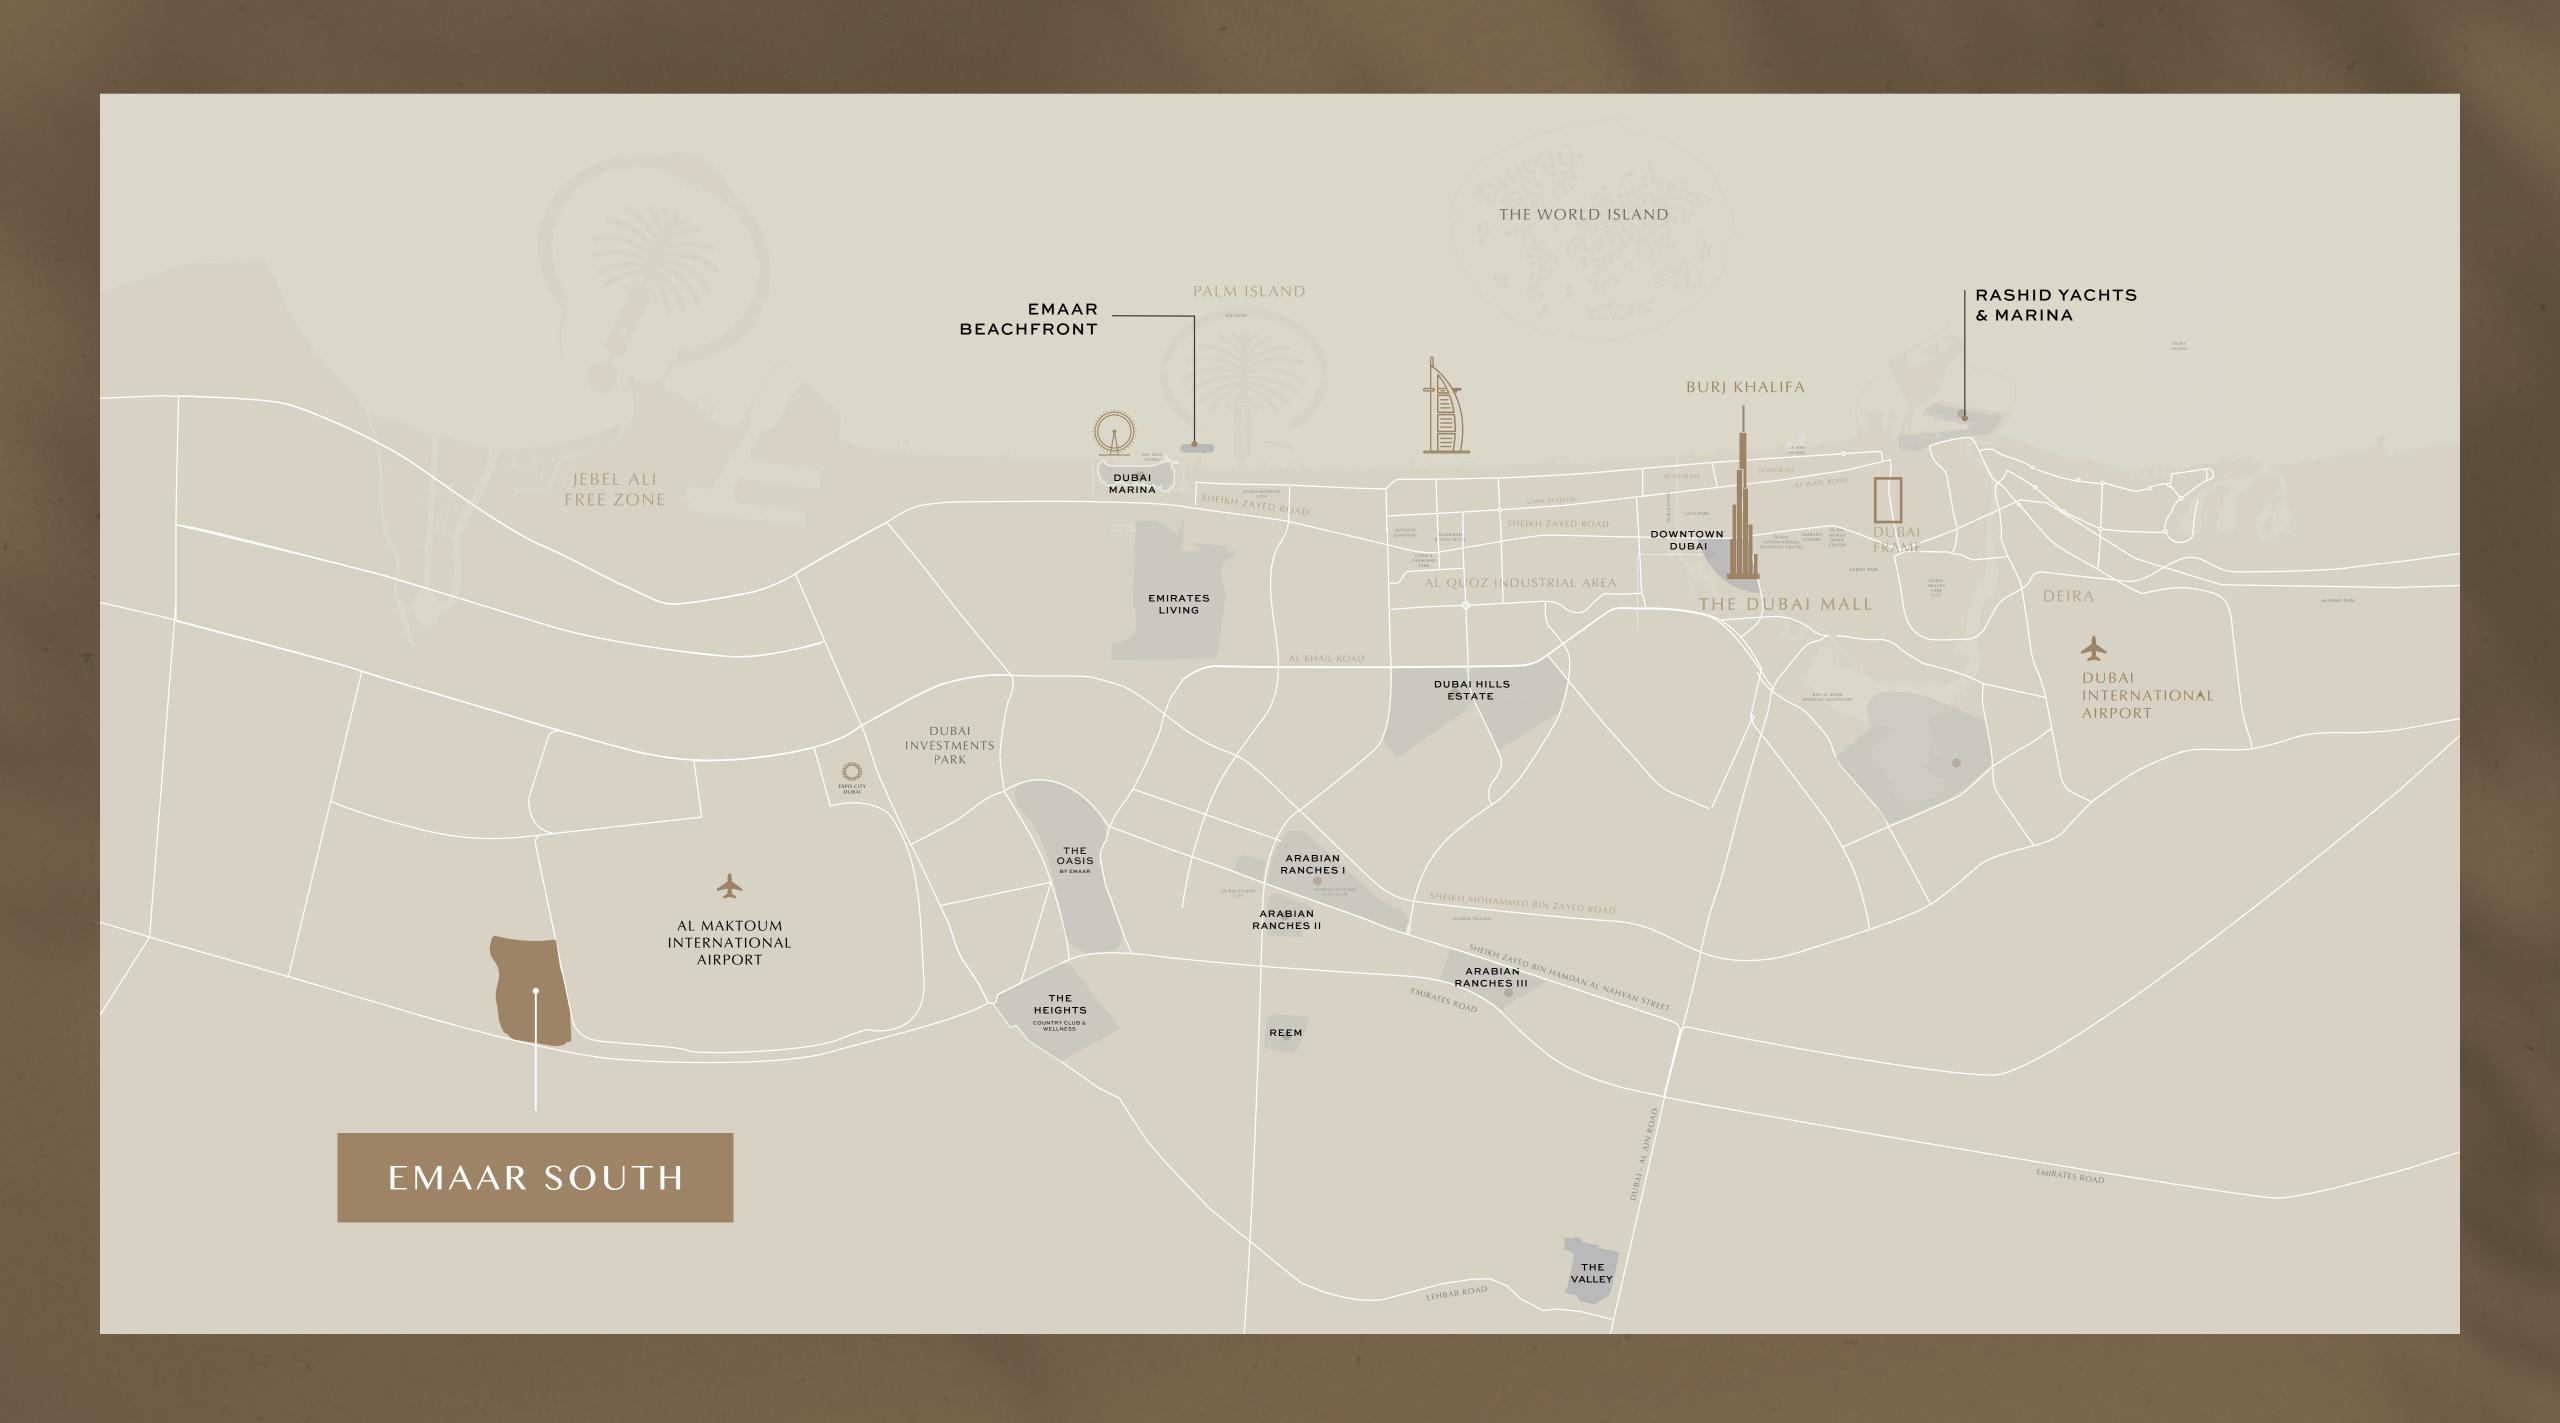

### Emaar South

Perfectly Positioned

O7 Mins

Drive to
Al Maktoum Int' Airport

20 Mins

Drive to Dubai Marina 10 Mins

Drive to Expo City Dubai

30 Mins

Drive to Downtown Dubai

50 Mins

Abu Dhabi

Heart of the community

Convenience at your doorstep

A place to

gather & grow

Anavento relax & explore