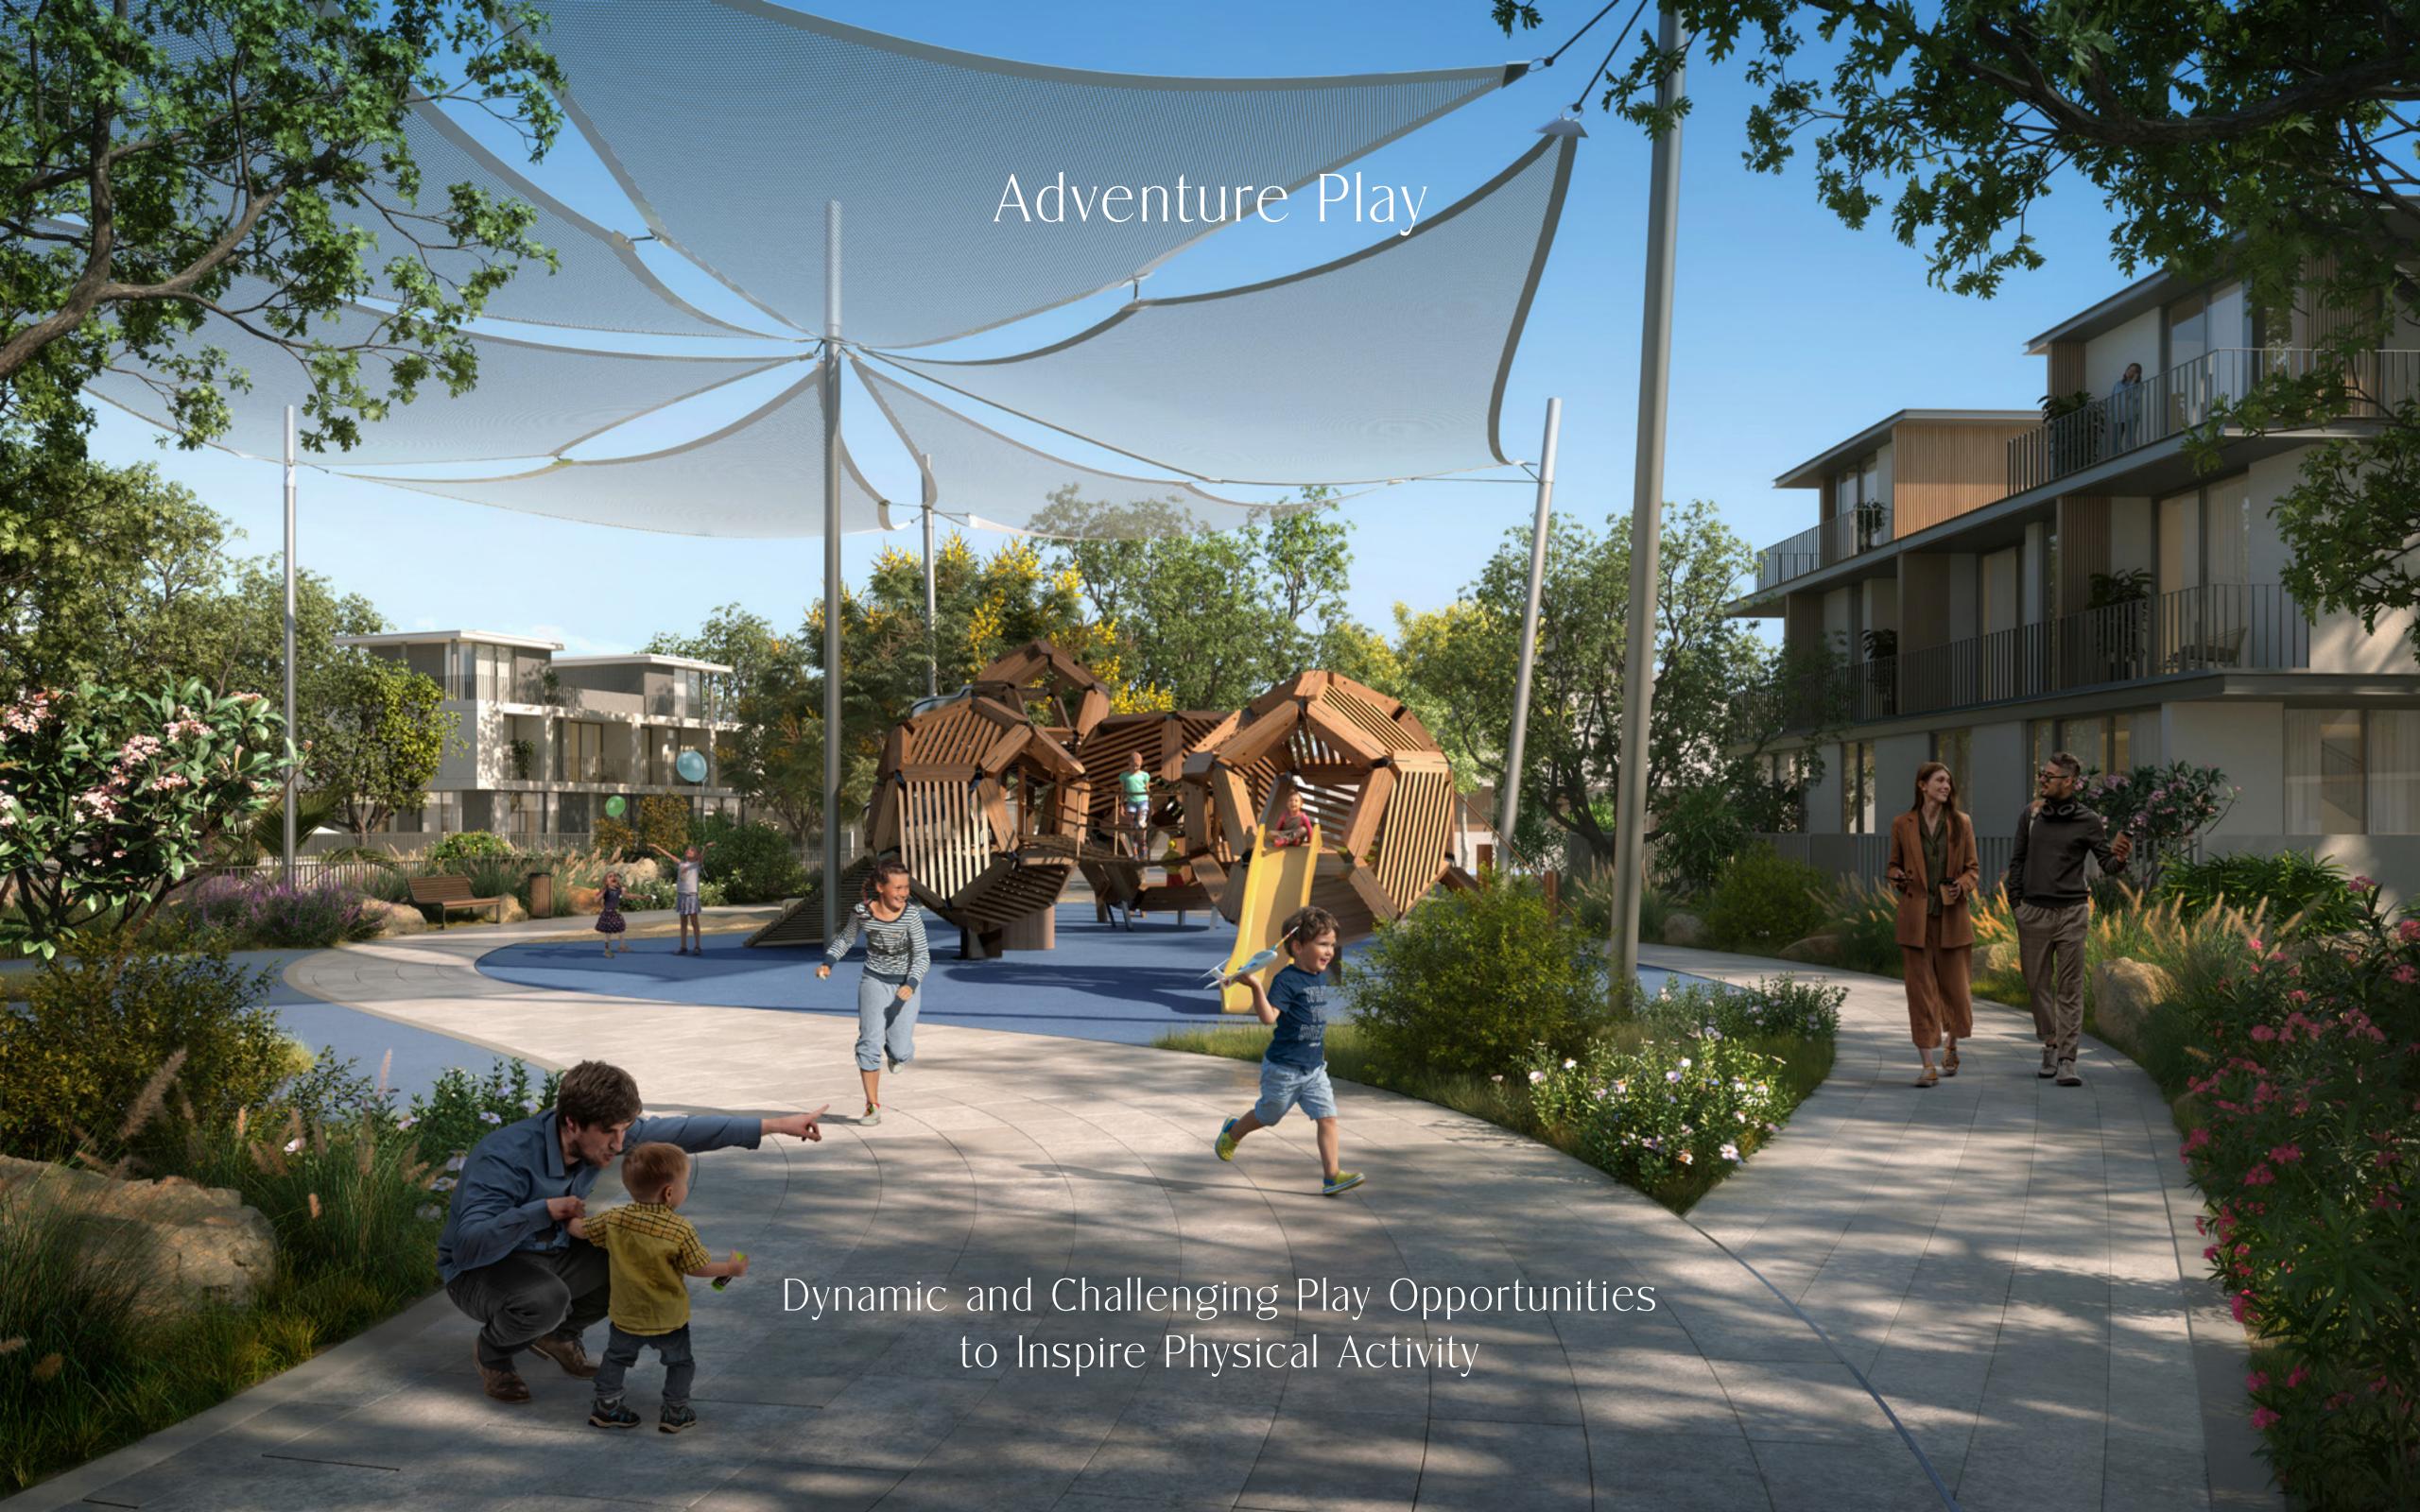

#### Nature-themed Play

Let your imagination soar in areas that foster adventurous and imaginative play. Climb, explore, and interact with nature in a setting that encourages creativity and curiosity.