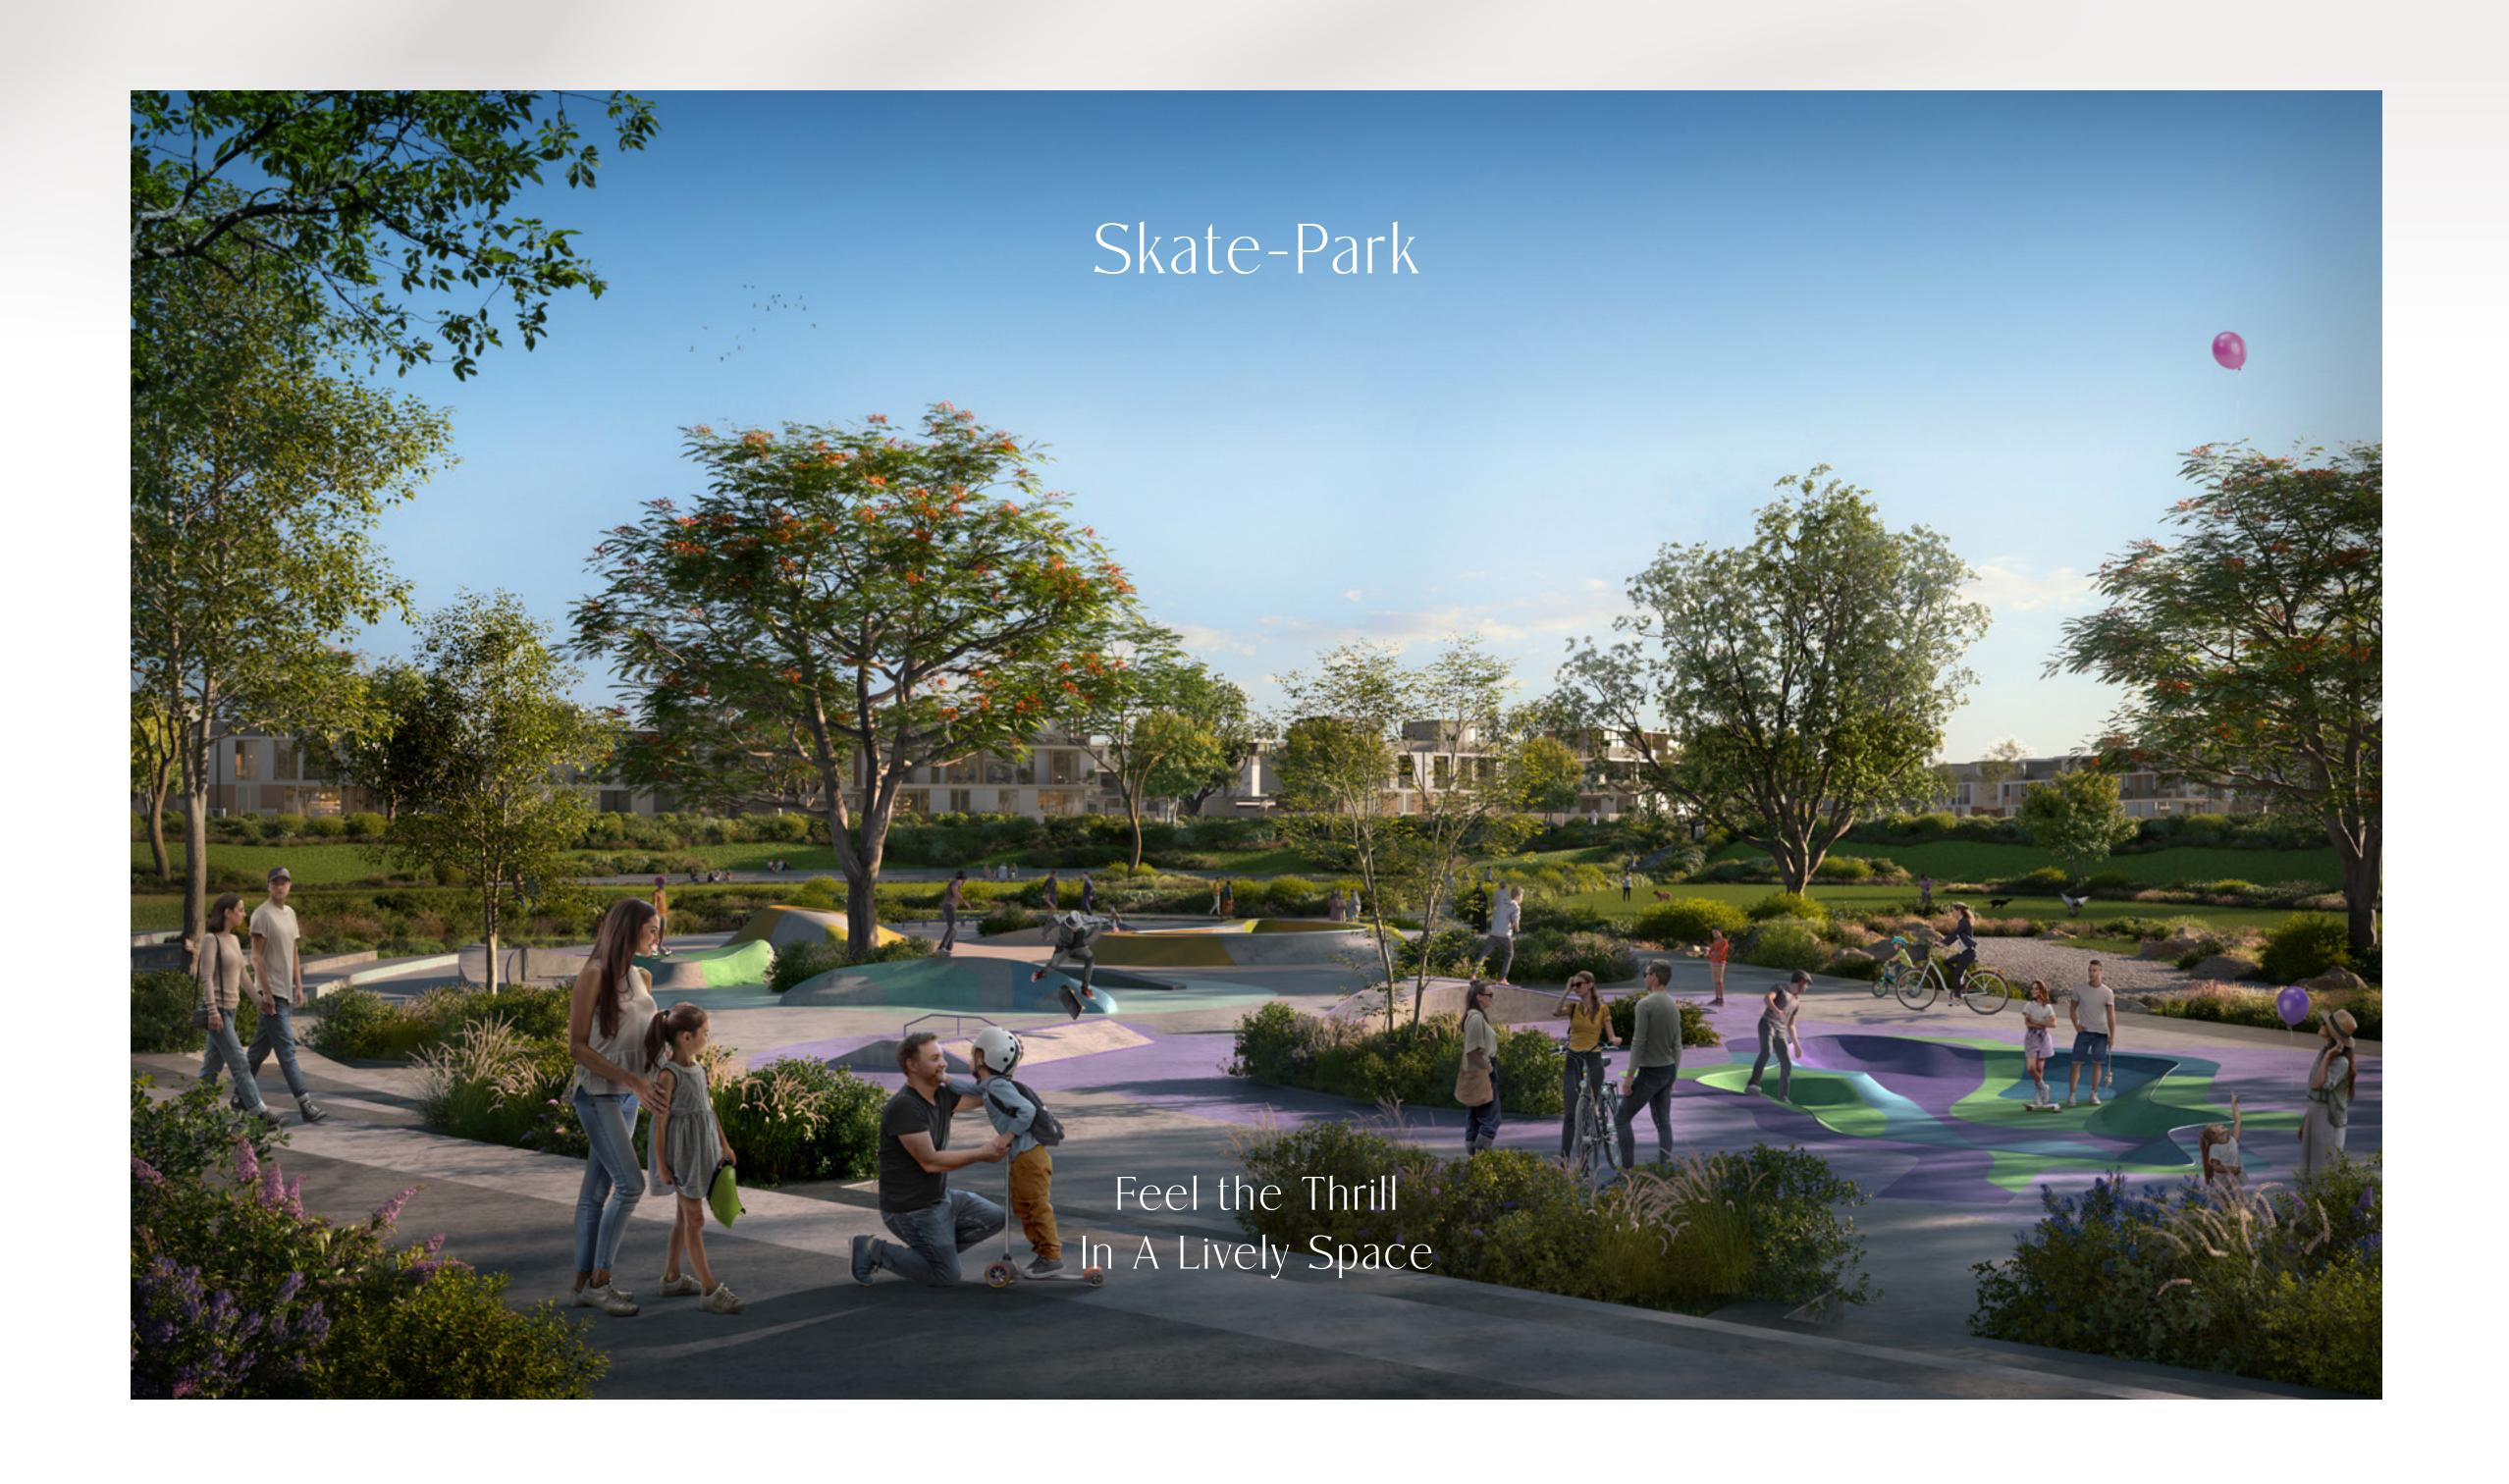

#### Nature-themed Play

Let your imagination soar in areas that foster adventurous and imaginative play. Climb, explore, and interact with nature in a setting that encourages creativity and curiosity.

#### Sensory Play

Engage your senses in imaginative spaces designed to stimulate and delight. With a variety of textures, smells, and sounds, these areas encourage both children and adults to explore the wonders of nature.