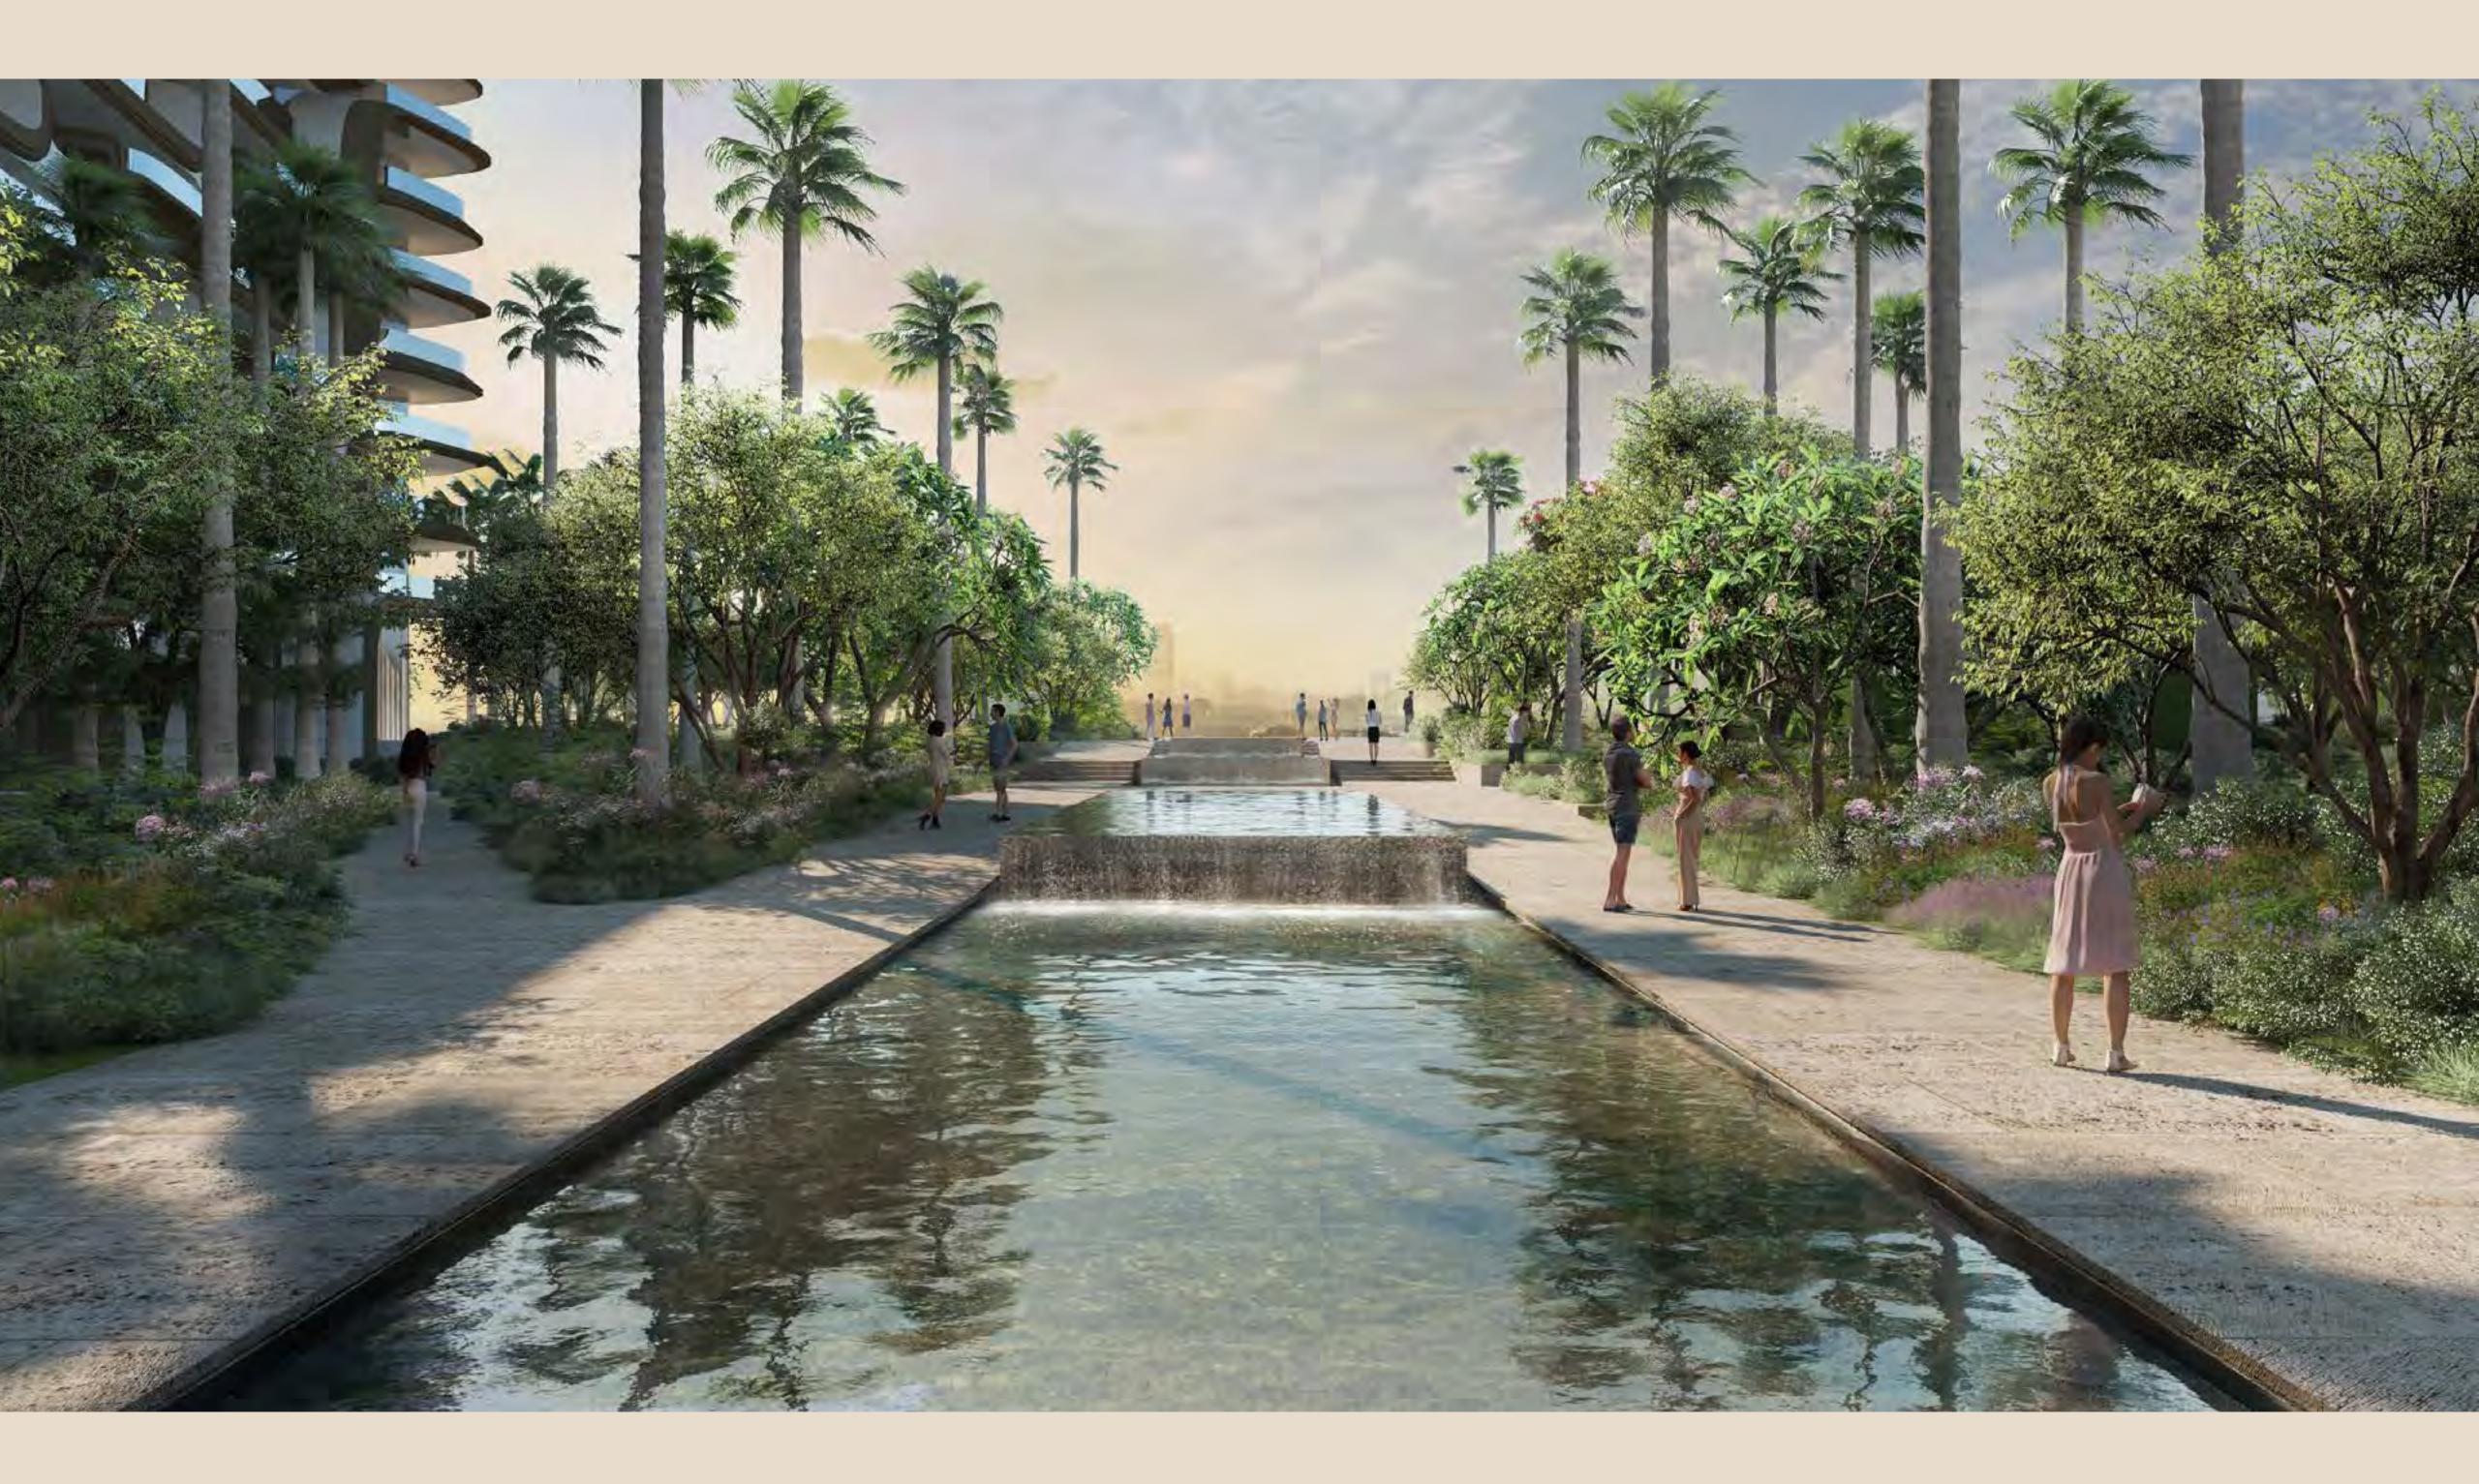

### ELA RESIDENCES FEATURES

- . Architecture by Zaha Hadid
- . 60 Luxury residences
- . 3 Super penthouses
- . Only 3 & 4 bedroom residences
- Diverse mix of duplex residences and dual-aspect layouts
- . Full suite of private amenity and landscape areas exclusive to residents
- . Access to hotel grounds and amenities offering
- Expansive resort style landscaping by Vladimir Djurovic
- . 250m of private beachfront
- . Managed by Dorchester Collection

Rise in the morning and welcome the unending flow of natural light through your floor to ceiling windows. Repose on the terrace in your private pool, whose waters seem to fuse with the distant ocean. Take a turn through the landscaped grounds to the private beach, where time stands still as you indulge in al fresco dining, spa treatments or relax in the perpetual glow of the sun.

# INTERNATIONAL AWARD-WINNING LANDSCAPE ARCHITECTURE

VLADIMIR DJUROVIC LANDSCAPE ARCHITECTURE