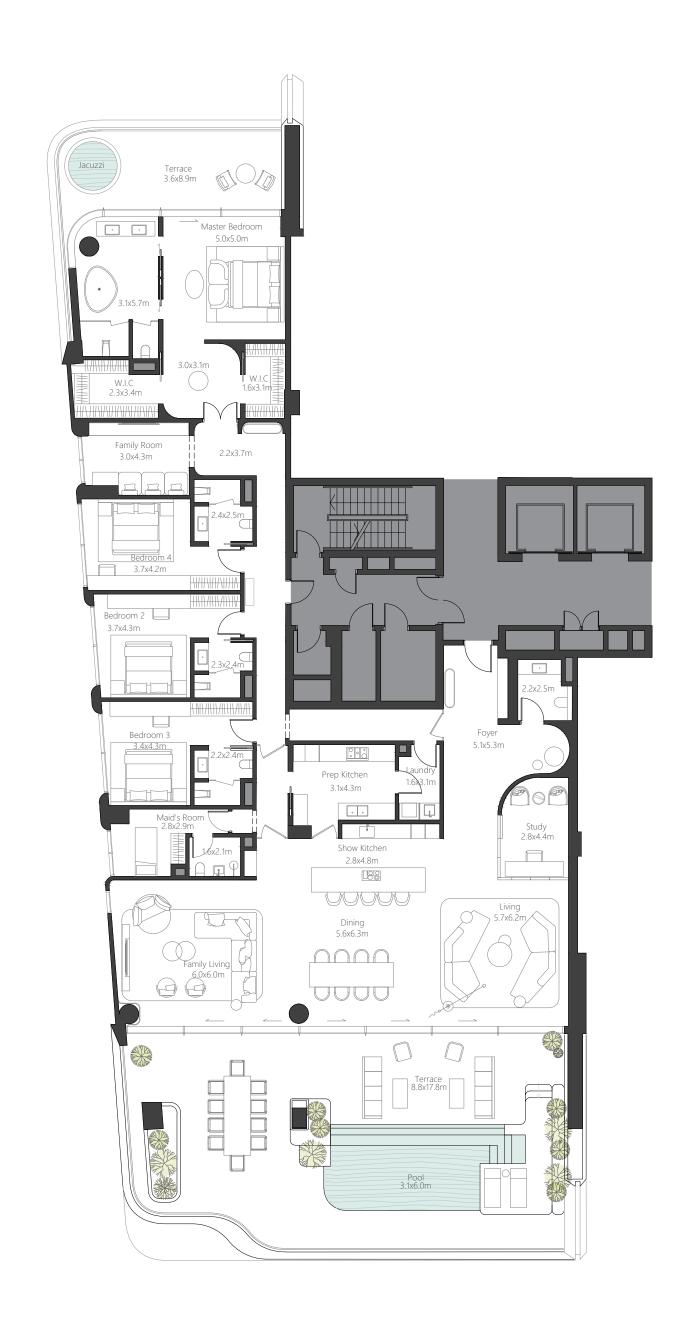

#### 4 BEDROOM DUPLEX

| Residence | 502 sq.m. | 5,403 sq.ft. |
|-----------|-----------|--------------|
| Terrace   | 140 sq.m. | 1,509 sq.ft. |
| Total     | 642 sq.m. | 6,912 sq.ft. |

Ocean View

City Skyline View

Marina Skyline View

Beach View

LOWER UPPER