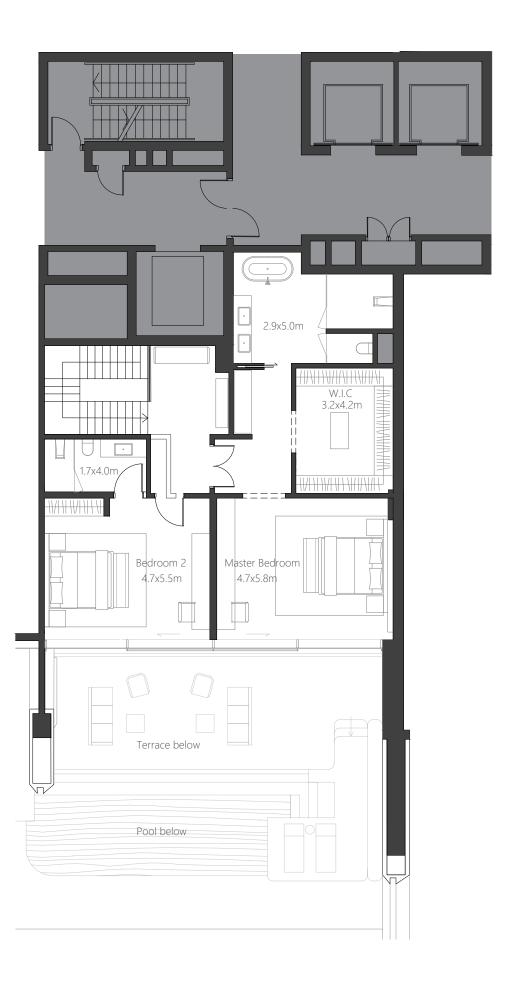

#### 3 BEDROOM DUPLEX

| Residence | 369 sq.m. | 3,971 sq.ft. |
|-----------|-----------|--------------|
| Terrace   | 150 sq.m. | 1,614 sq.ft. |
| Total     | 519 sq.m. | 5,586 sq.ft. |

Ocean View

City Skyline View

Marina Skyline View

Beach View

LOWER UPPER