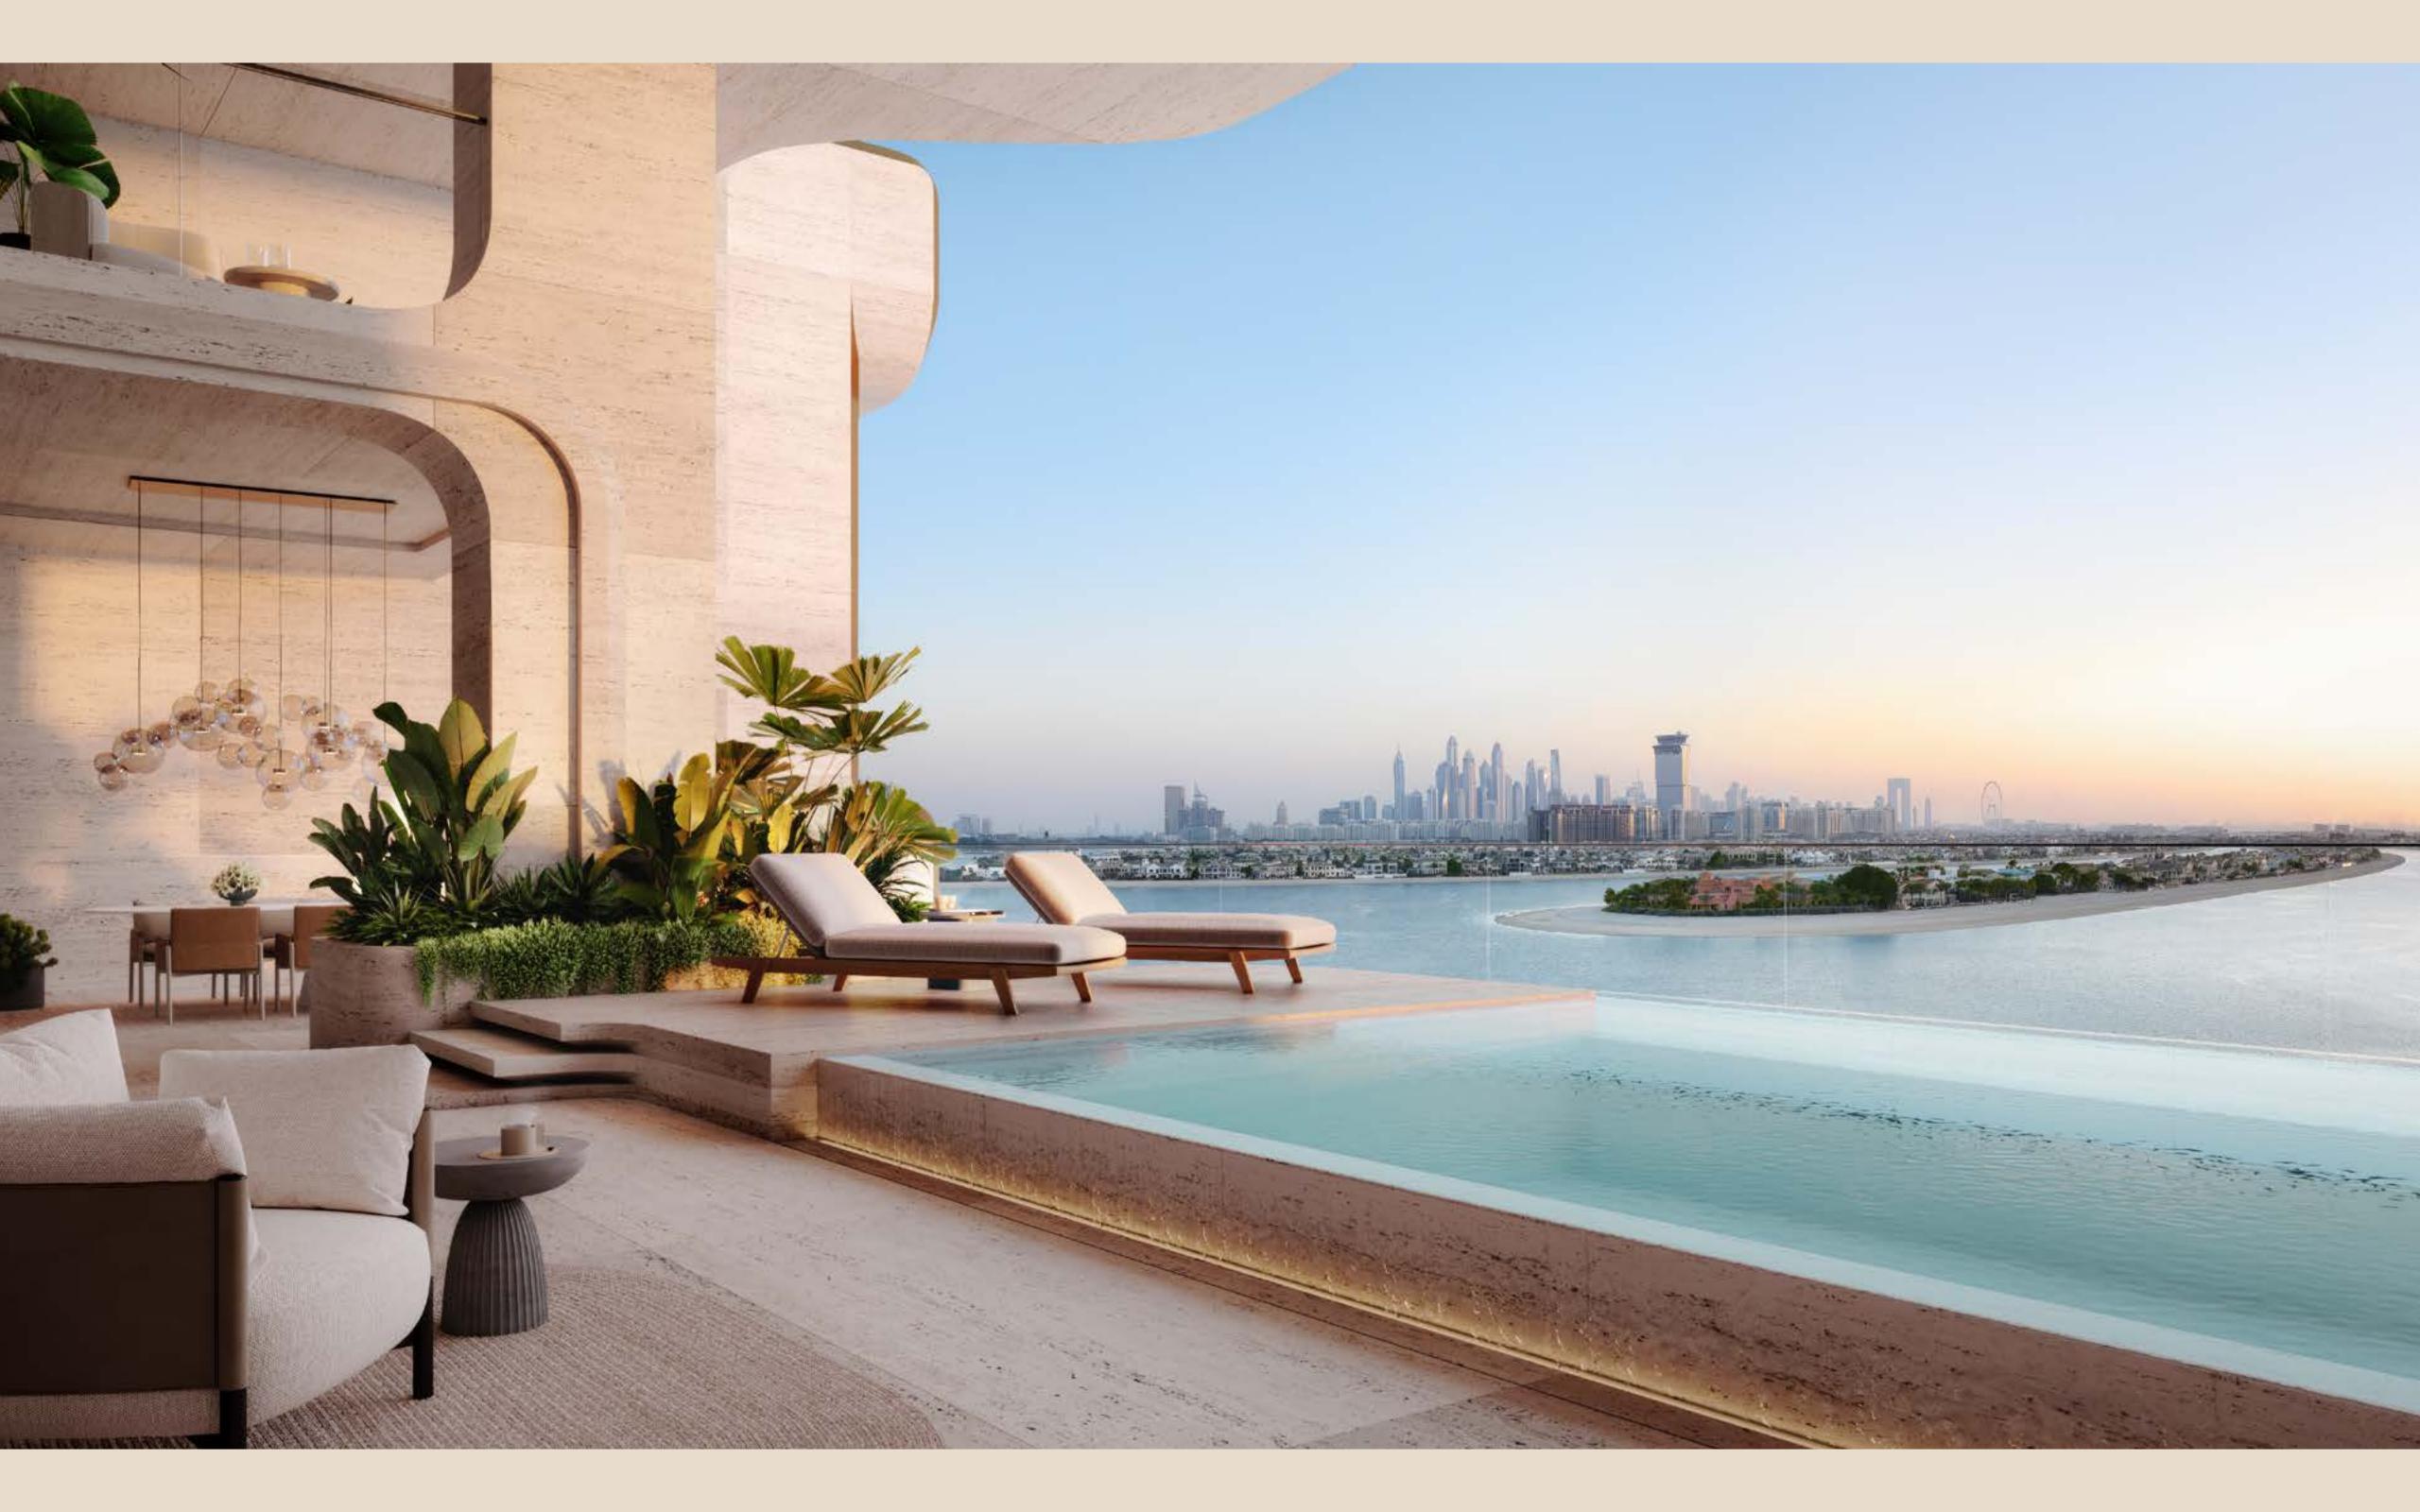

Rise in the morning and welcome the unending flow of natural light through your floor to ceiling windows. Repose on the terrace in your private pool, whose waters seem to fuse with the distant ocean. Take a turn through the landscaped grounds to the private beach, where time stands still as you indulge in al fresco dining, spa treatments or relax in the perpetual glow of the sun.

### TERRACE FEATURES

- . Expansive outdoor entertaining terraces
- . Seamless transition from indoor to outdoor living spaces
- . Plunge private pools for each and every residence
- . Elevated sun lounging platform
- . Private balconies to master wing
- . Outdoor jacuzzis on master wing balconies available for selected units
- . Juliette balconies for each bedroom
- Dual balconies to selected simplex and duplex residences