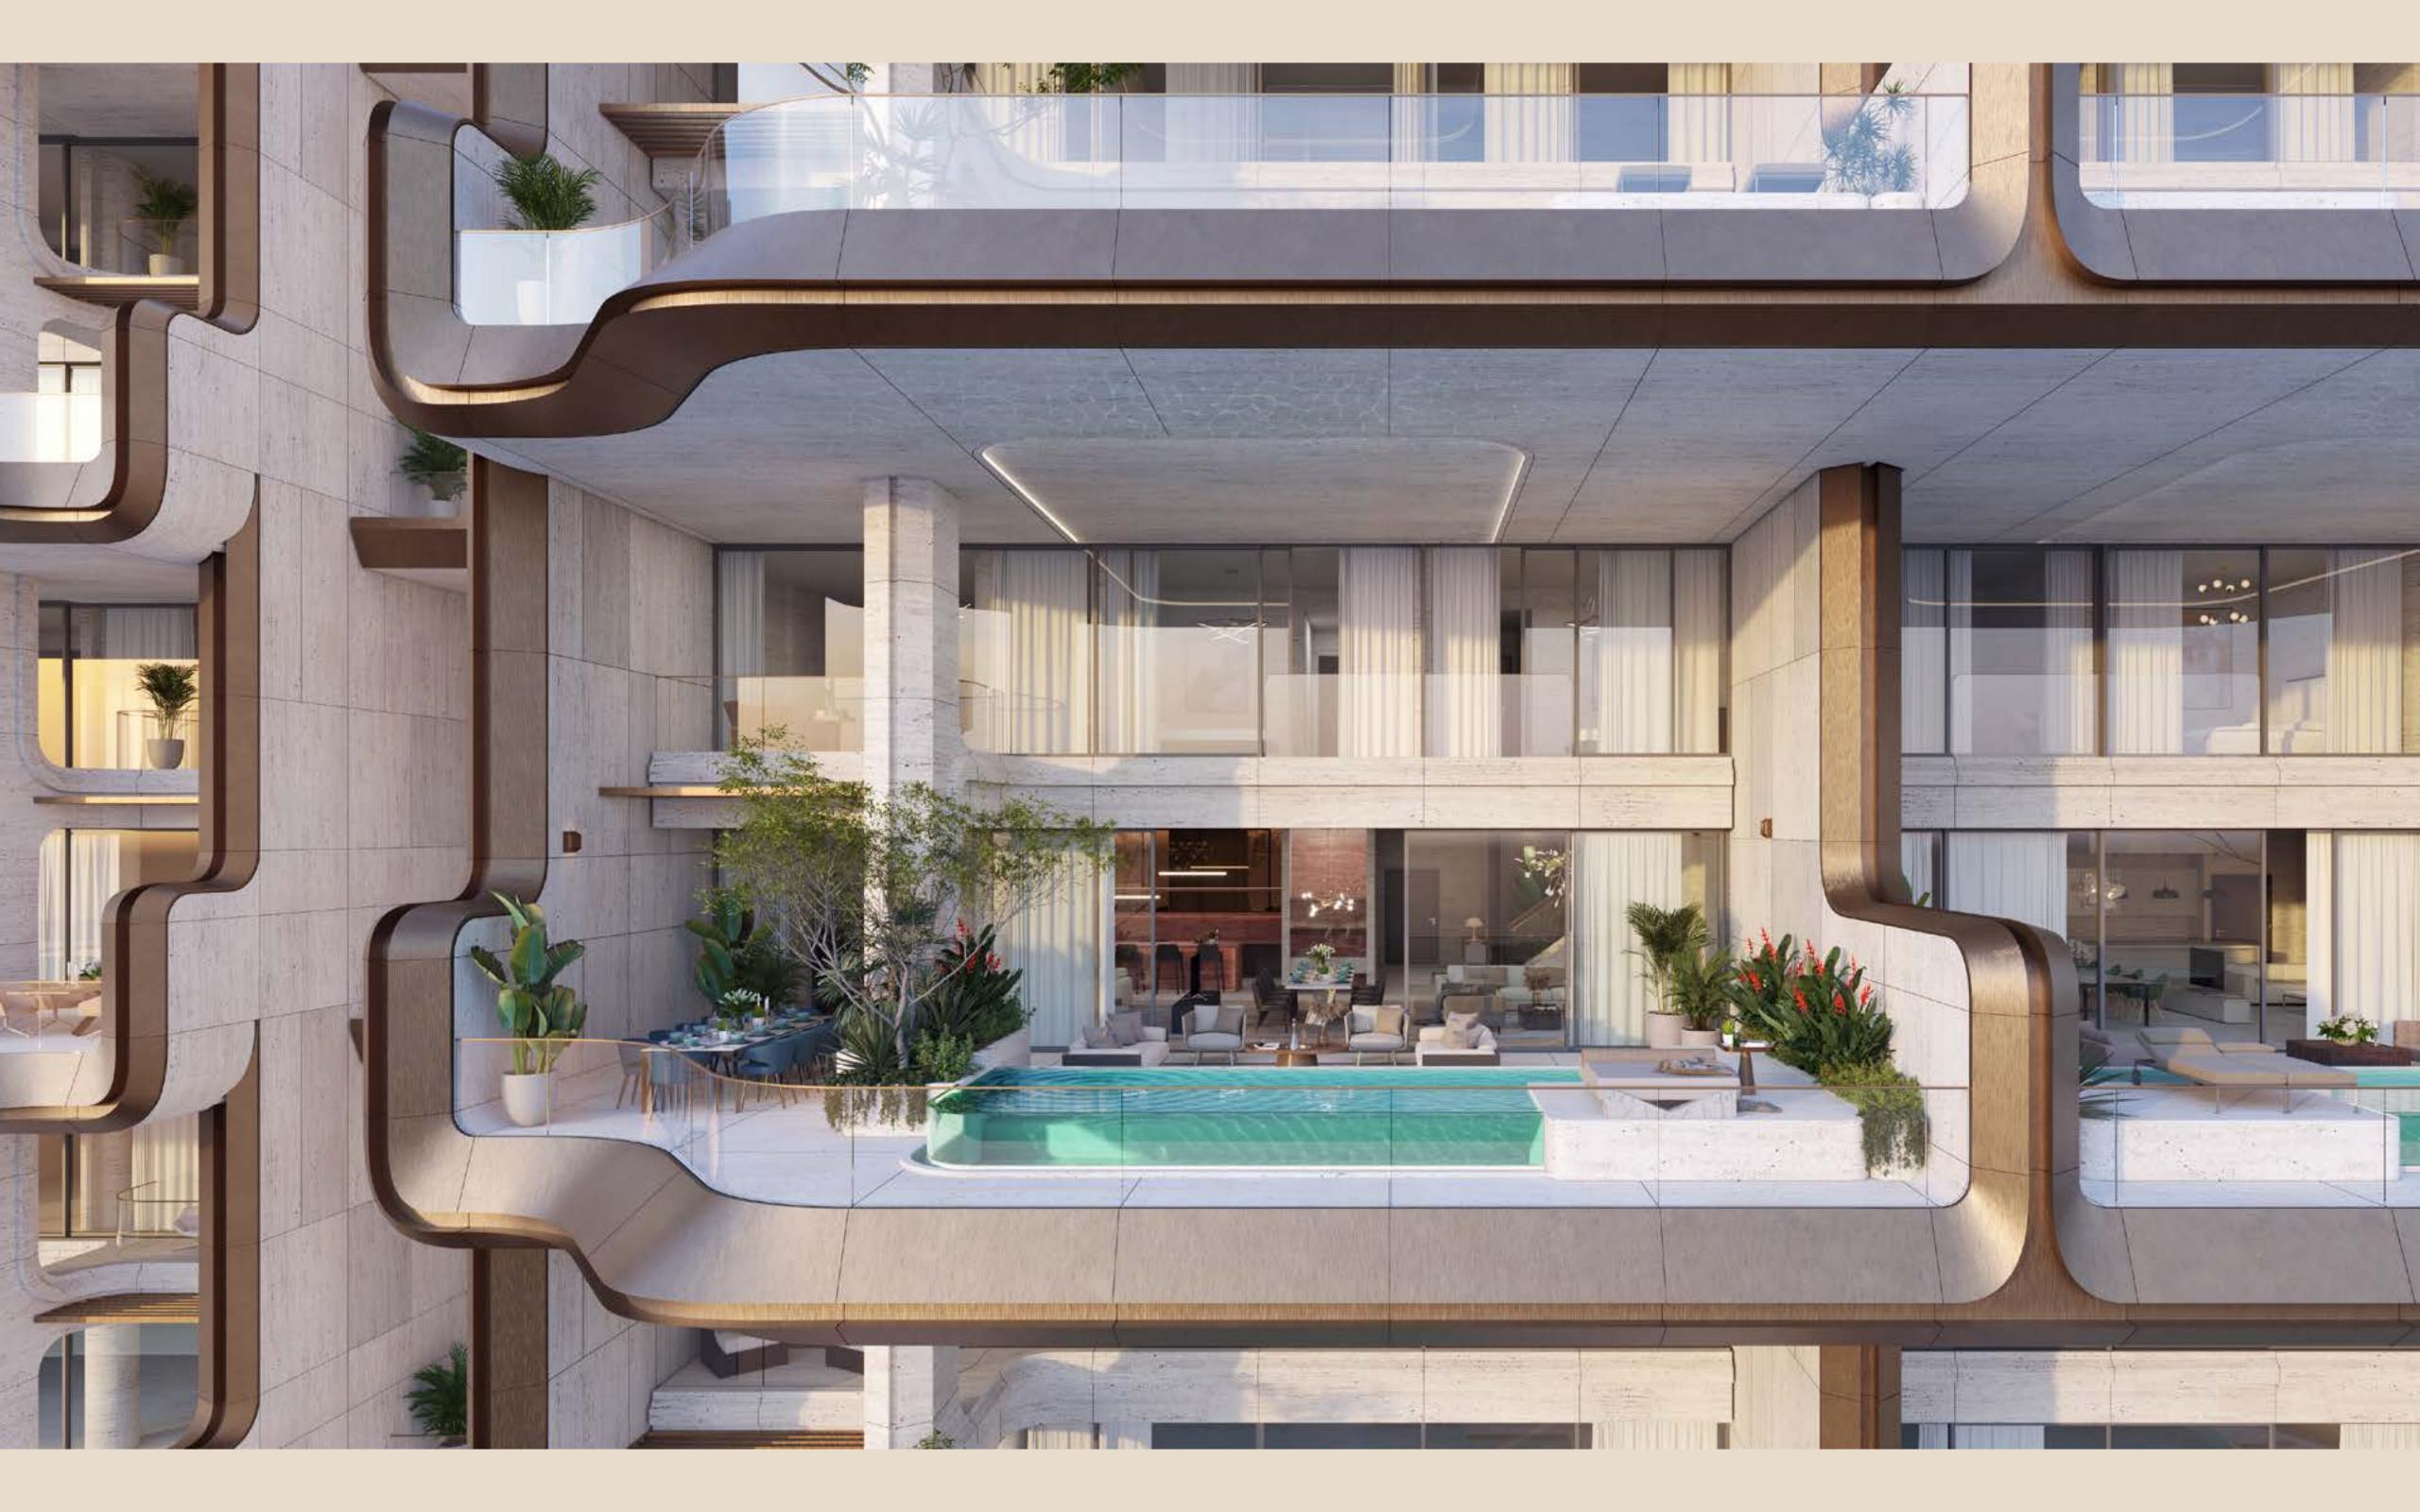

Rise in the morning and welcome the unending flow of natural light through your floor to ceiling windows. Repose on the terrace in your private pool, whose waters seem to fuse with the distant ocean. Take a turn through the landscaped grounds to the private beach, where time stands still as you indulge in al fresco dining, spa treatments or relax in the perpetual glow of the sun.

ELA Residences allow you to reside within the intangible light that permeates this ethereal building.

Steeped in the language of opulence, the residences are tailored to your needs. Ceiling heights soar to over three metres, with broad spaces designed for entertaining or simply living to the highest possible standard.

### TERRACE FEATURES

- . Expansive outdoor entertaining terraces
- . Seamless transition from indoor to outdoor living spaces
- . Plunge private pools for each and every residence
- . Elevated sun lounging platform
- . Private balconies to master wing
- . Outdoor jacuzzis on master wing balconies available for selected units
- . Juliette balconies for each bedroom
- Dual balconies to selected simplex and duplex residences