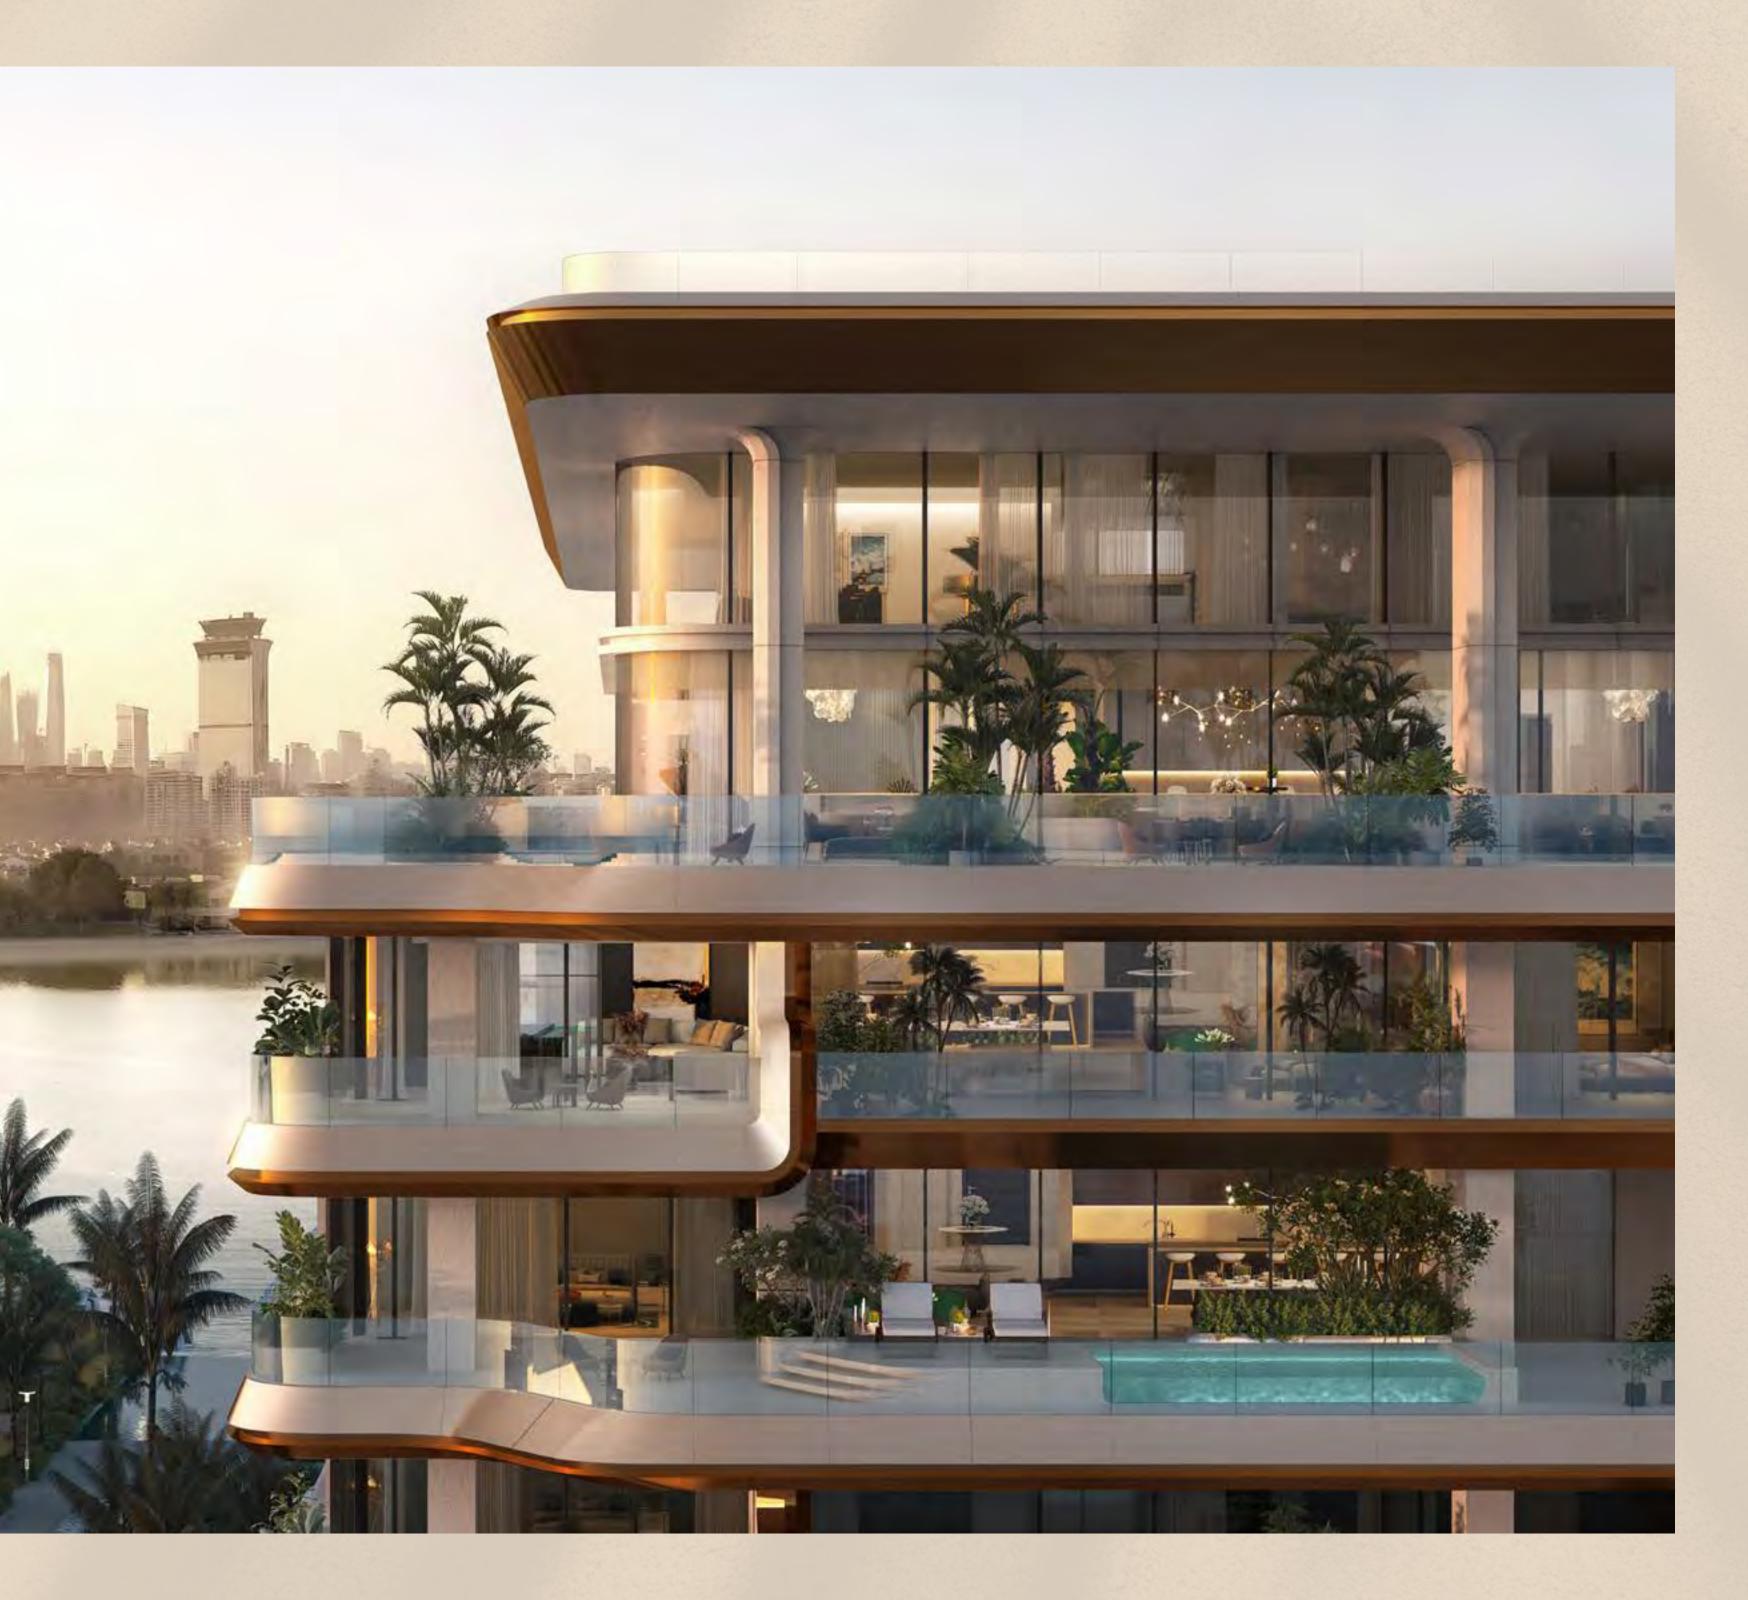

Rise in the morning and welcome the unending flow of natural light through your floor to ceiling windows. Repose on the terrace in your private pool, whose waters seem to fuse with the distant ocean. Take a turn through the landscaped grounds to the private beach, where time stands still as you indulge in al fresco dining, spa treatments or relax in the perpetual glow of the sun.

ELA Residences allow you to reside within the intangible light that permeates this ethereal building.

Steeped in the language of opulence, the residences are tailored to your needs. Ceiling heights soar to over three metres, with broad spaces designed for entertaining or simply living to the highest possible standard.

### TERRACE FEATURES

- . Expansive outdoor entertaining terraces
- . Seamless transition from indoor to outdoor living spaces
- . Plunge private pools for each and every residence
- . Elevated sun lounging platform
- . Private balconies to master wing
- . Outdoor jacuzzis on master wing balconies available for selected units
- . Juliette balconies for each bedroom
- Dual balconies to selected simplex and duplex residences