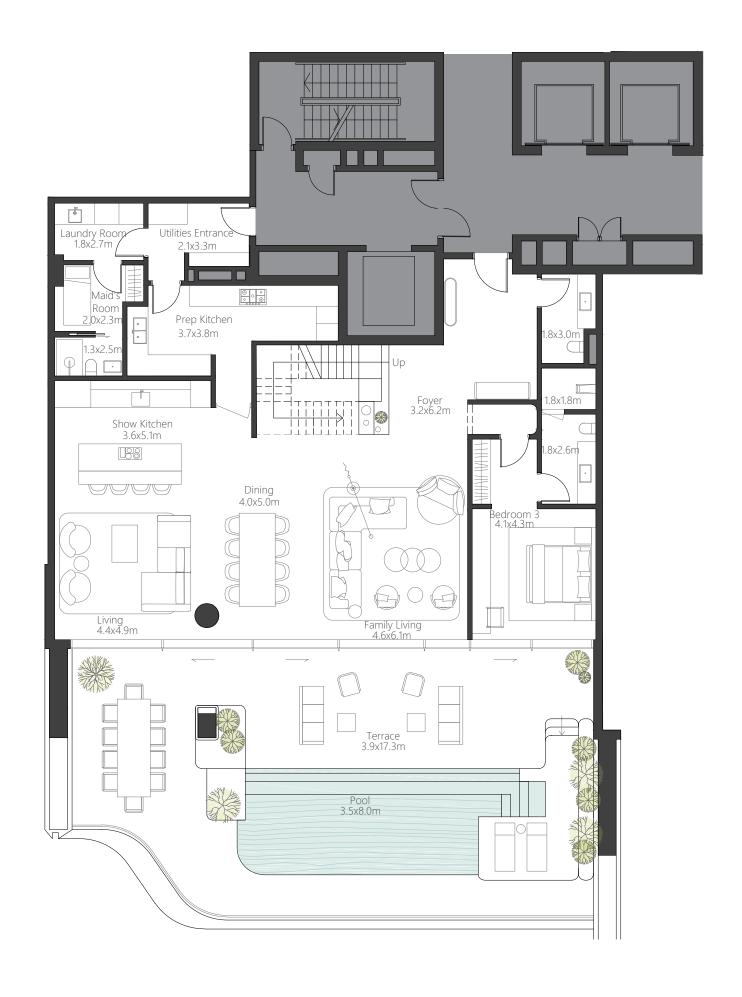

#### 4 BEDROOM DUPLEX

| Residence | 502 sq.m. | 5,403 sq.ft. |
|-----------|-----------|--------------|
| Terrace   | 140 sq.m. | 1,509 sq.ft. |
| Total     | 642 sq.m. | 6,912 sq.ft. |

Ocean View

City Skyline View

Marina Skyline View

Beach View

LOWER UPPER