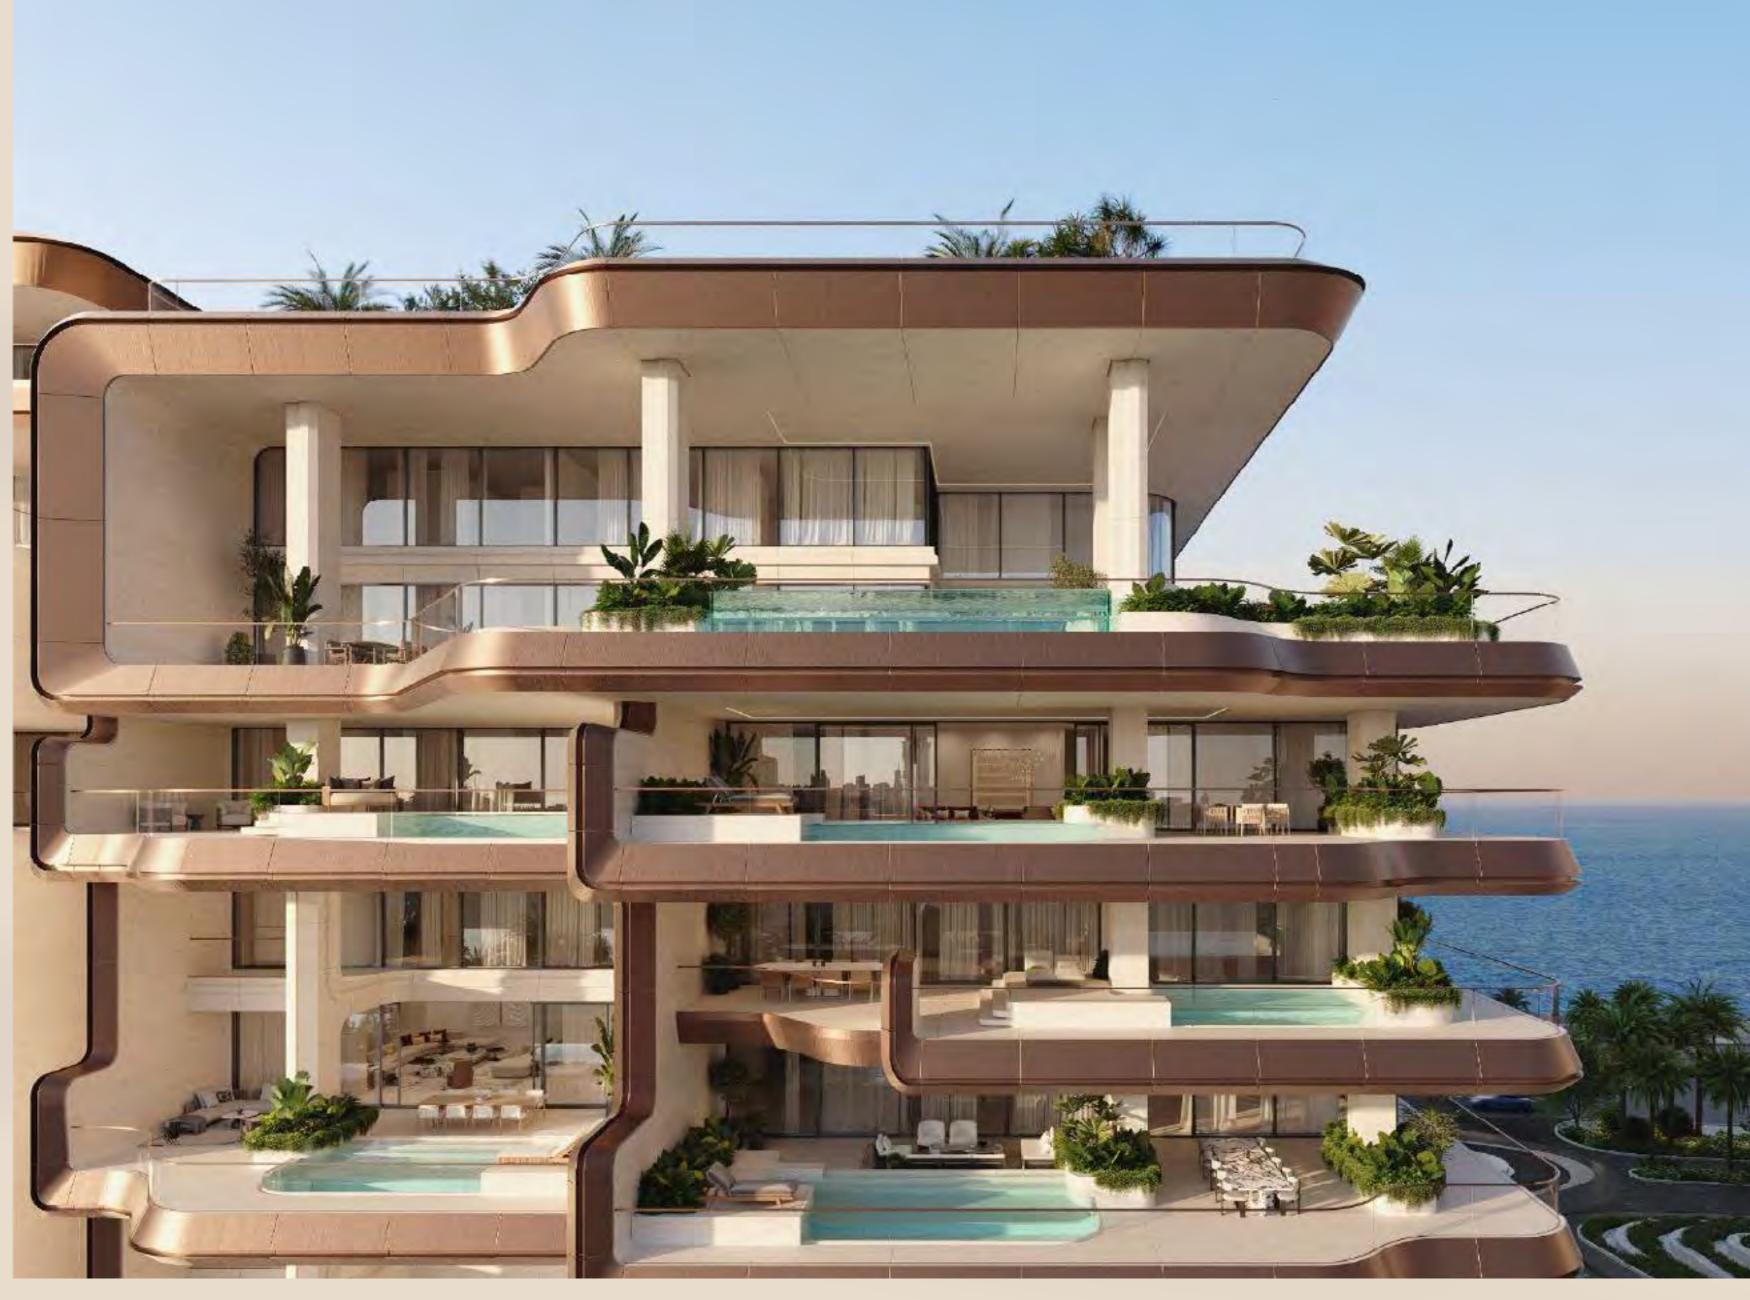

Rise in the morning and welcome the unending flow of natural light through your floor to ceiling windows. Repose on the terrace in your private pool, whose waters seem to fuse with the distant ocean. Take a turn through the landscaped grounds to the private beach, where time stands still as you indulge in al fresco dining, spa treatments or relax in the perpetual glow of the sun.

### TERRACE FEATURES

- . Expansive outdoor entertaining terraces
- . Seamless transition from indoor to outdoor living spaces
- . Plunge private pools for each and every residence
- . Elevated sun lounging platform
- . Private balconies to master wing
- . Outdoor jacuzzis on master wing balconies available for selected units
- . Juliette balconies for each bedroom
- Dual balconies to selected simplex and duplex residences

Outdoors, a vast pool, its ambient temperature carefully regulated, is edged with flowing waters.

A separate pool gives your children the space and freedom to relax, while under the guidance and supervision of Dorchester Collection staff.