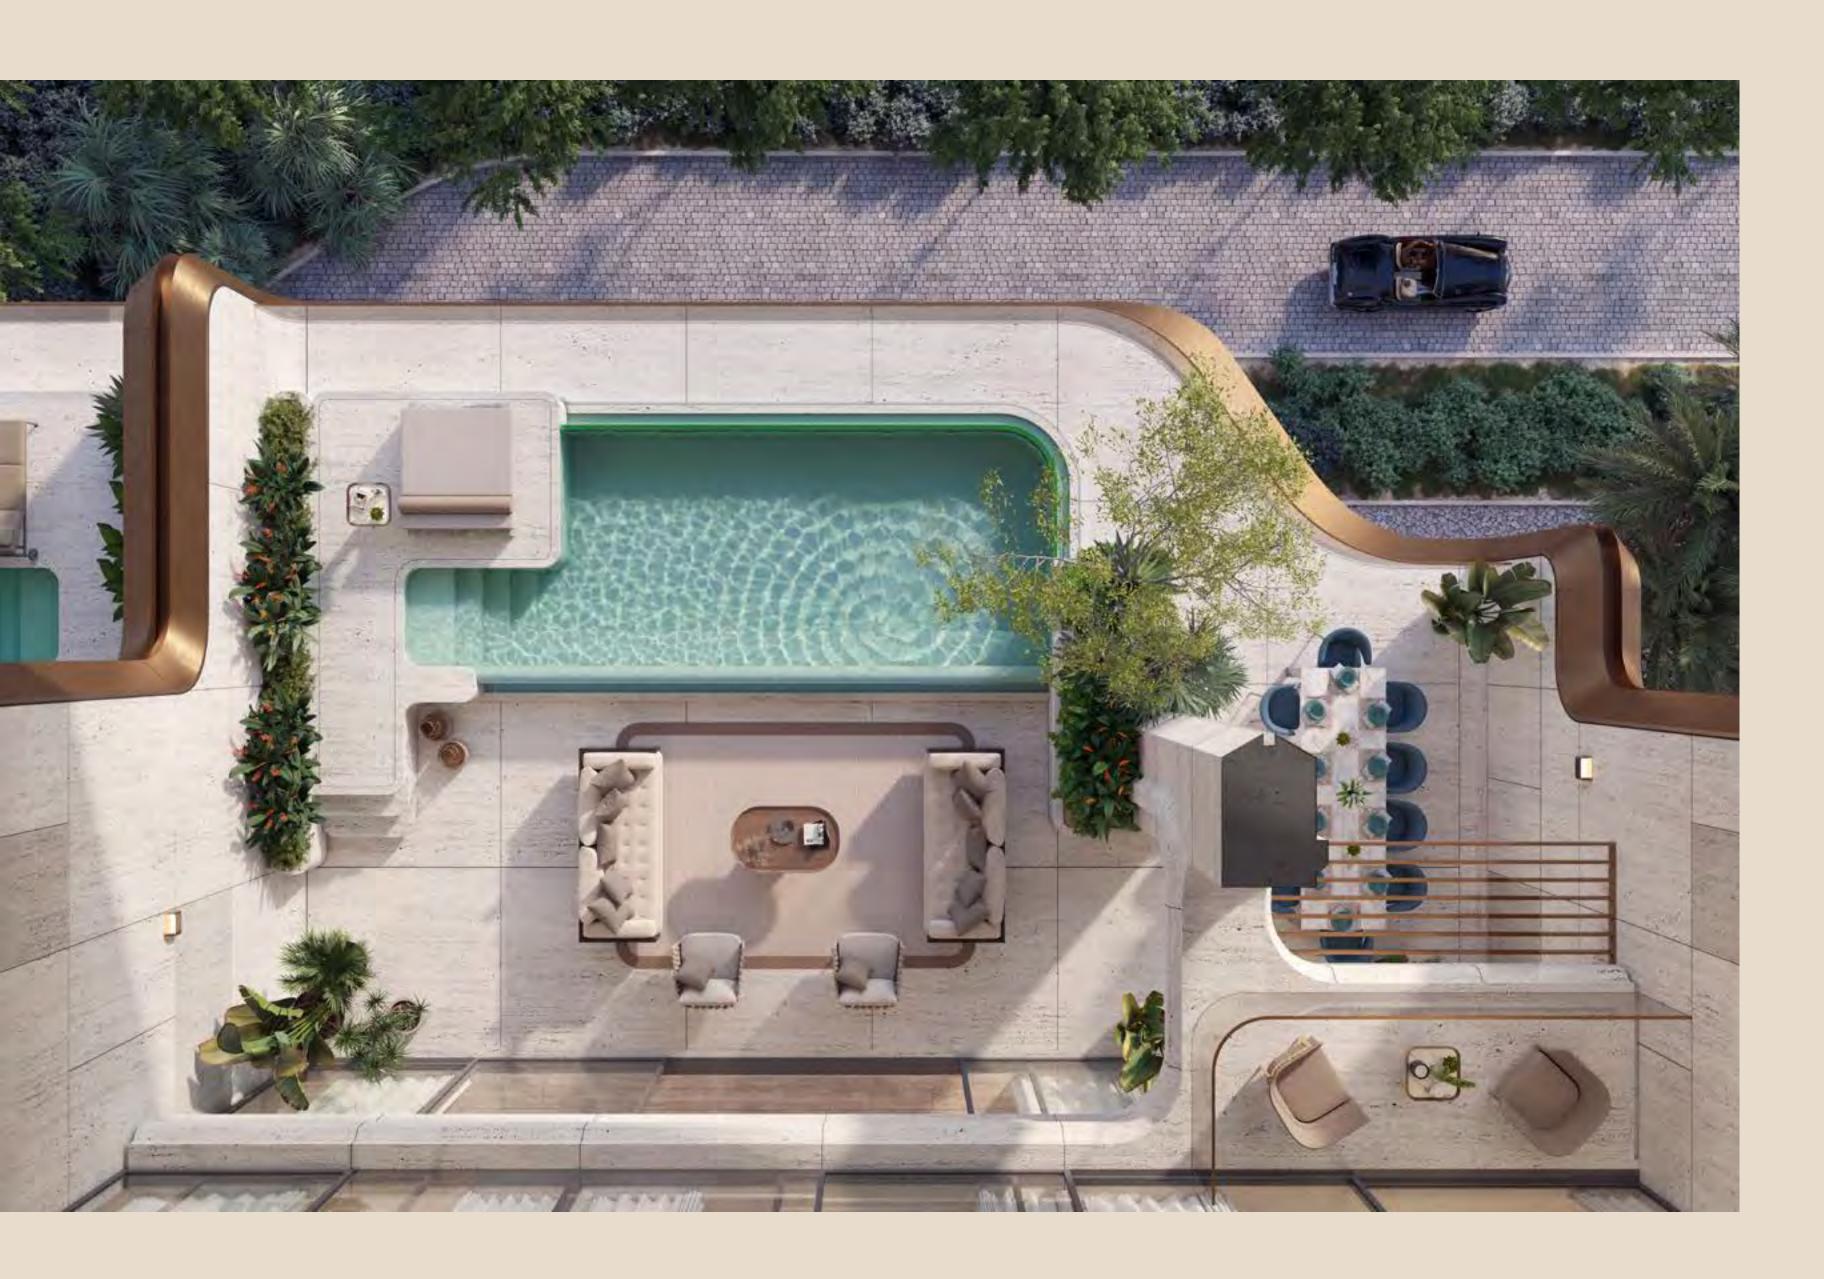

Rise in the morning and welcome the unending flow of natural light through your floor to ceiling windows. Repose on the terrace in your private pool, whose waters seem to fuse with the distant ocean. Take a turn through the landscaped grounds to the private beach, where time stands still as you indulge in al fresco dining, spa treatments or relax in the perpetual glow of the sun.

### TERRACE FEATURES

- . Expansive outdoor entertaining terraces
- . Seamless transition from indoor to outdoor living spaces
- . Plunge private pools for each and every residence
- . Elevated sun lounging platform
- . Private balconies to master wing
- . Outdoor jacuzzis on master wing balconies available for selected units
- . Juliette balconies for each bedroom
- Dual balconies to selected simplex and duplex residences