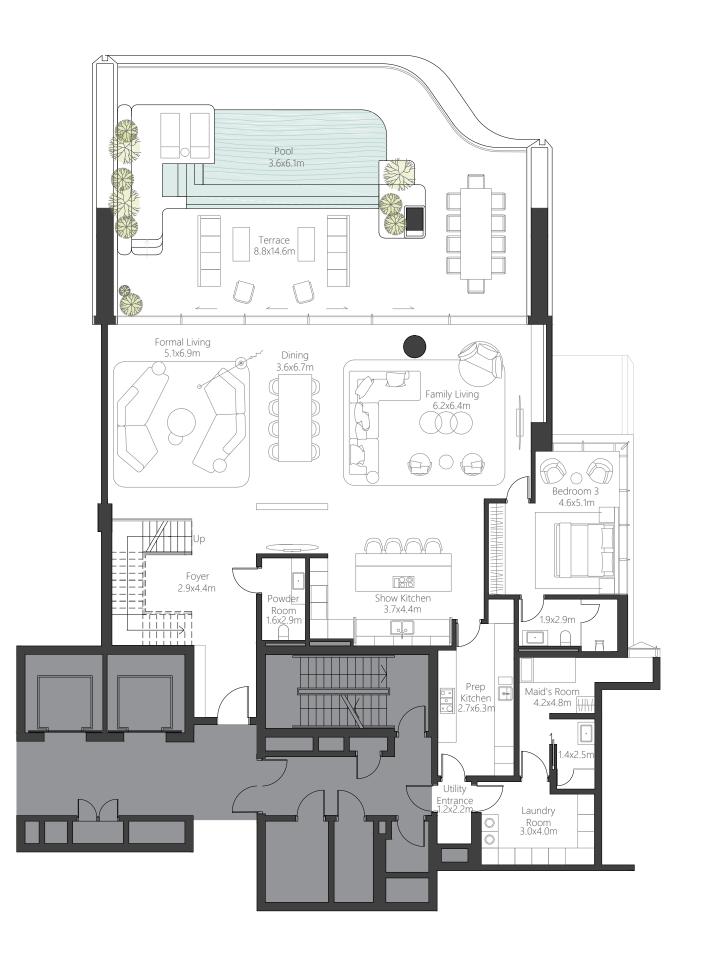

#### 3 BEDROOM DUPLEX

| Residence | 369 sq.m. | 3,971 sq.ft. |
|-----------|-----------|--------------|
| Terrace   | 150 sq.m. | 1,614 sq.ft. |
| Total     | 519 sq.m. | 5,586 sq.ft. |

Ocean View

City Skyline View

#### 4 BEDROOM SIMPLEX

| Residence | 438 sq.m. | 4,724 sq.ft. |
|-----------|-----------|--------------|
| Terrace   | 187 sq.m. | 2,020 sq.ft. |
| Total     | 626 sq.m. | 6,744 sq.ft. |

Ocean View

City Skyline View

#### 4 BEDROOM DUPLEX

| Residence | 502 sq.m. | 5,403 sq.ft. |
|-----------|-----------|--------------|
| Terrace   | 140 sq.m. | 1,509 sq.ft. |
| Total     | 642 sq.m. | 6,912 sq.ft. |

Ocean View

City Skyline View

### TERRACE FEATURES

- . Expansive outdoor entertaining terraces
- . Seamless transition from indoor to outdoor living spaces
- . Plunge private pools for each and every residence
- . Elevated sun lounging platform
- . Private balconies to master wing
- . Outdoor jacuzzis on master wing balconies available for selected units
- . Juliette balconies for each bedroom
- Dual balconies to selected simplex and duplex residences