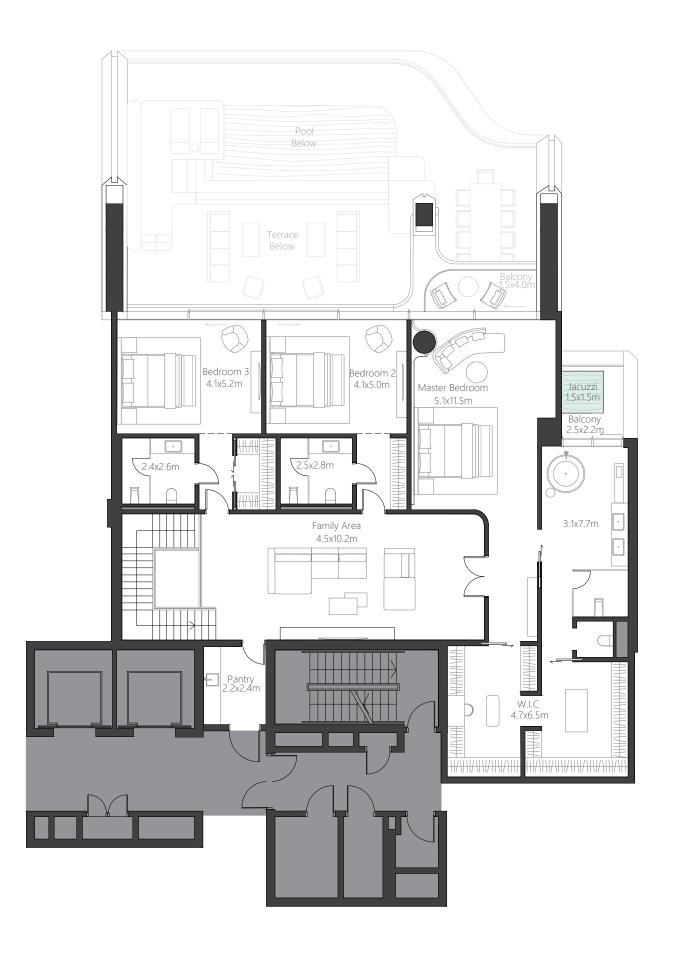

#### 3 BEDROOM DUPLEX

| Residence | 369 sq.m. | 3,971 sq.ft. |
|-----------|-----------|--------------|
| Terrace   | 150 sq.m. | 1,614 sq.ft. |
| Total     | 519 sq.m. | 5,586 sq.ft. |

Ocean View

City Skyline View

#### 4 BEDROOM SIMPLEX

| Residence | 438 sq.m. | 4,724 sq.ft. |
|-----------|-----------|--------------|
| Terrace   | 187 sq.m. | 2,020 sq.ft. |
| Total     | 626 sq.m. | 6,744 sq.ft. |

Ocean View

City Skyline View

#### 4 BEDROOM DUPLEX

| Residence | 502 sq.m. | 5,403 sq.ft. |
|-----------|-----------|--------------|
| Terrace   | 140 sq.m. | 1,509 sq.ft. |
| Total     | 642 sq.m. | 6,912 sq.ft. |

Ocean View

City Skyline View

### TERRACE FEATURES

- . Expansive outdoor entertaining terraces
- . Seamless transition from indoor to outdoor living spaces
- . Plunge private pools for each and every residence
- . Elevated sun lounging platform
- . Private balconies to master wing
- . Outdoor jacuzzis on master wing balconies available for selected units
- . Juliette balconies for each bedroom
- Dual balconies to selected simplex and duplex residences