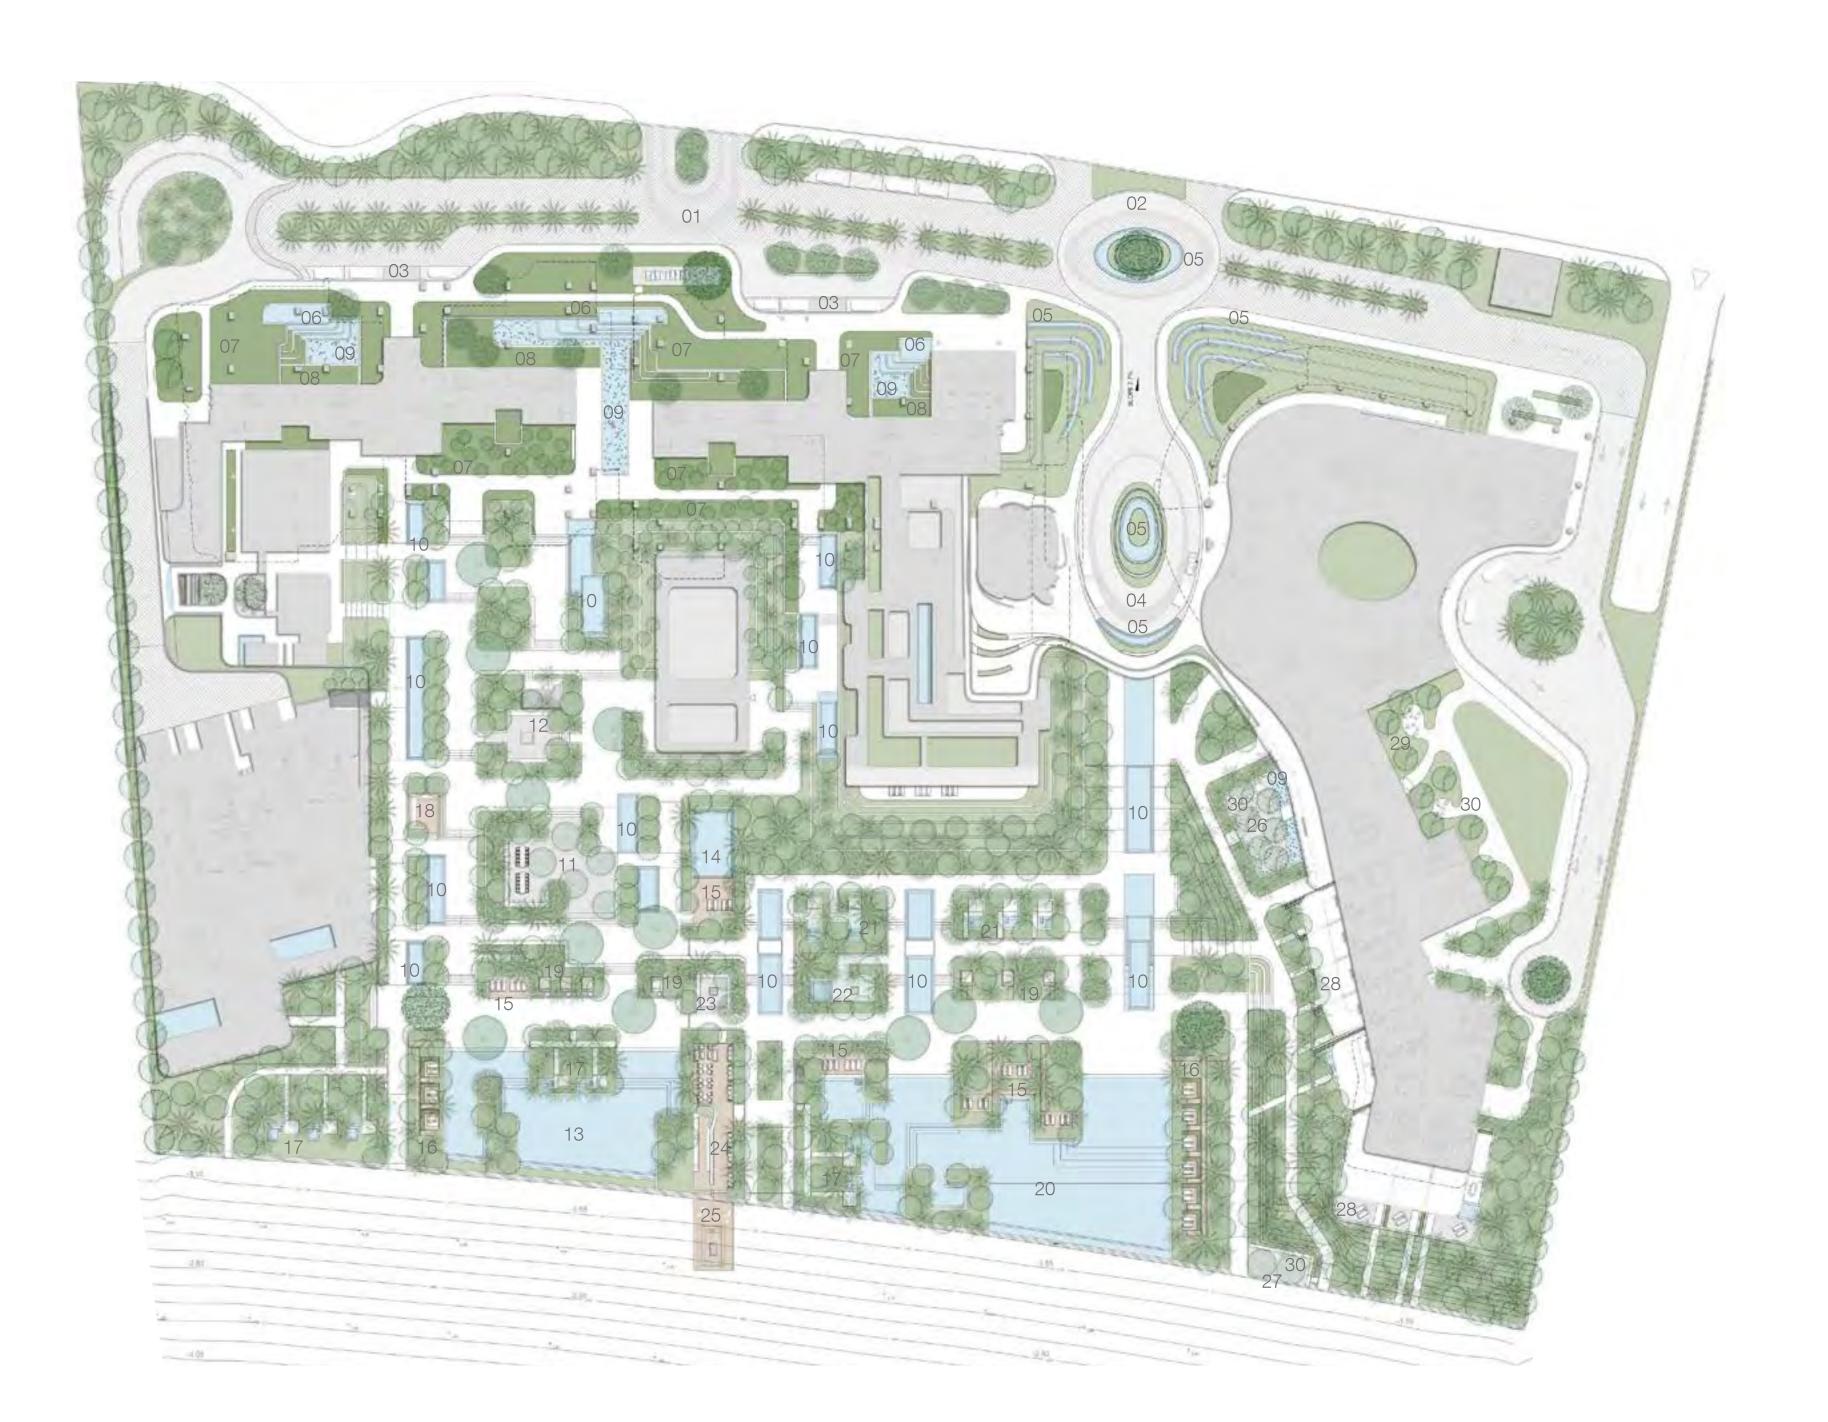

# MASTER PLAN/GROUND FLOOR

- 1. Residential Arrival
- 2. Hotel Arrival
- 3. Residential Drop Off
- 4. Hotel Drop Off
- 5. Hotel Water Feature
- 6. Cascading Water Feature
- 7. Tropical Garden
- 8. Tropical Courtyard Garden
- 9. Lily Pond
- 10. Raised Water Mirror
- 11. Residential Bbq/Gathering/Dining
- 12. Residential Fireplace
- 13. Residential Swimming Pool
- 14. Residential Family Pool
- 15. Lounge Chairs Wood Deck
- 16. Private Lounge Chairs
- 17. Private Daybed / Jacuzzi
- 18. Wood Deck Sitting Area
- 19. Cabanas
- 20. Hotel Swimming Pool
- 21. Hotel Private Plunge Pool
- 22. Hotel Private Plunge / Fireplace
- 23. Hotel Fireplace
- 24. Bar Area
- 25. Beach Fireplace
- 26. Speciality Restaurant
- 27. Beach Sitting Area
- 28. Deplux & King Suite
- 29. Bermed Garden
- 30. Loose Gravel Area