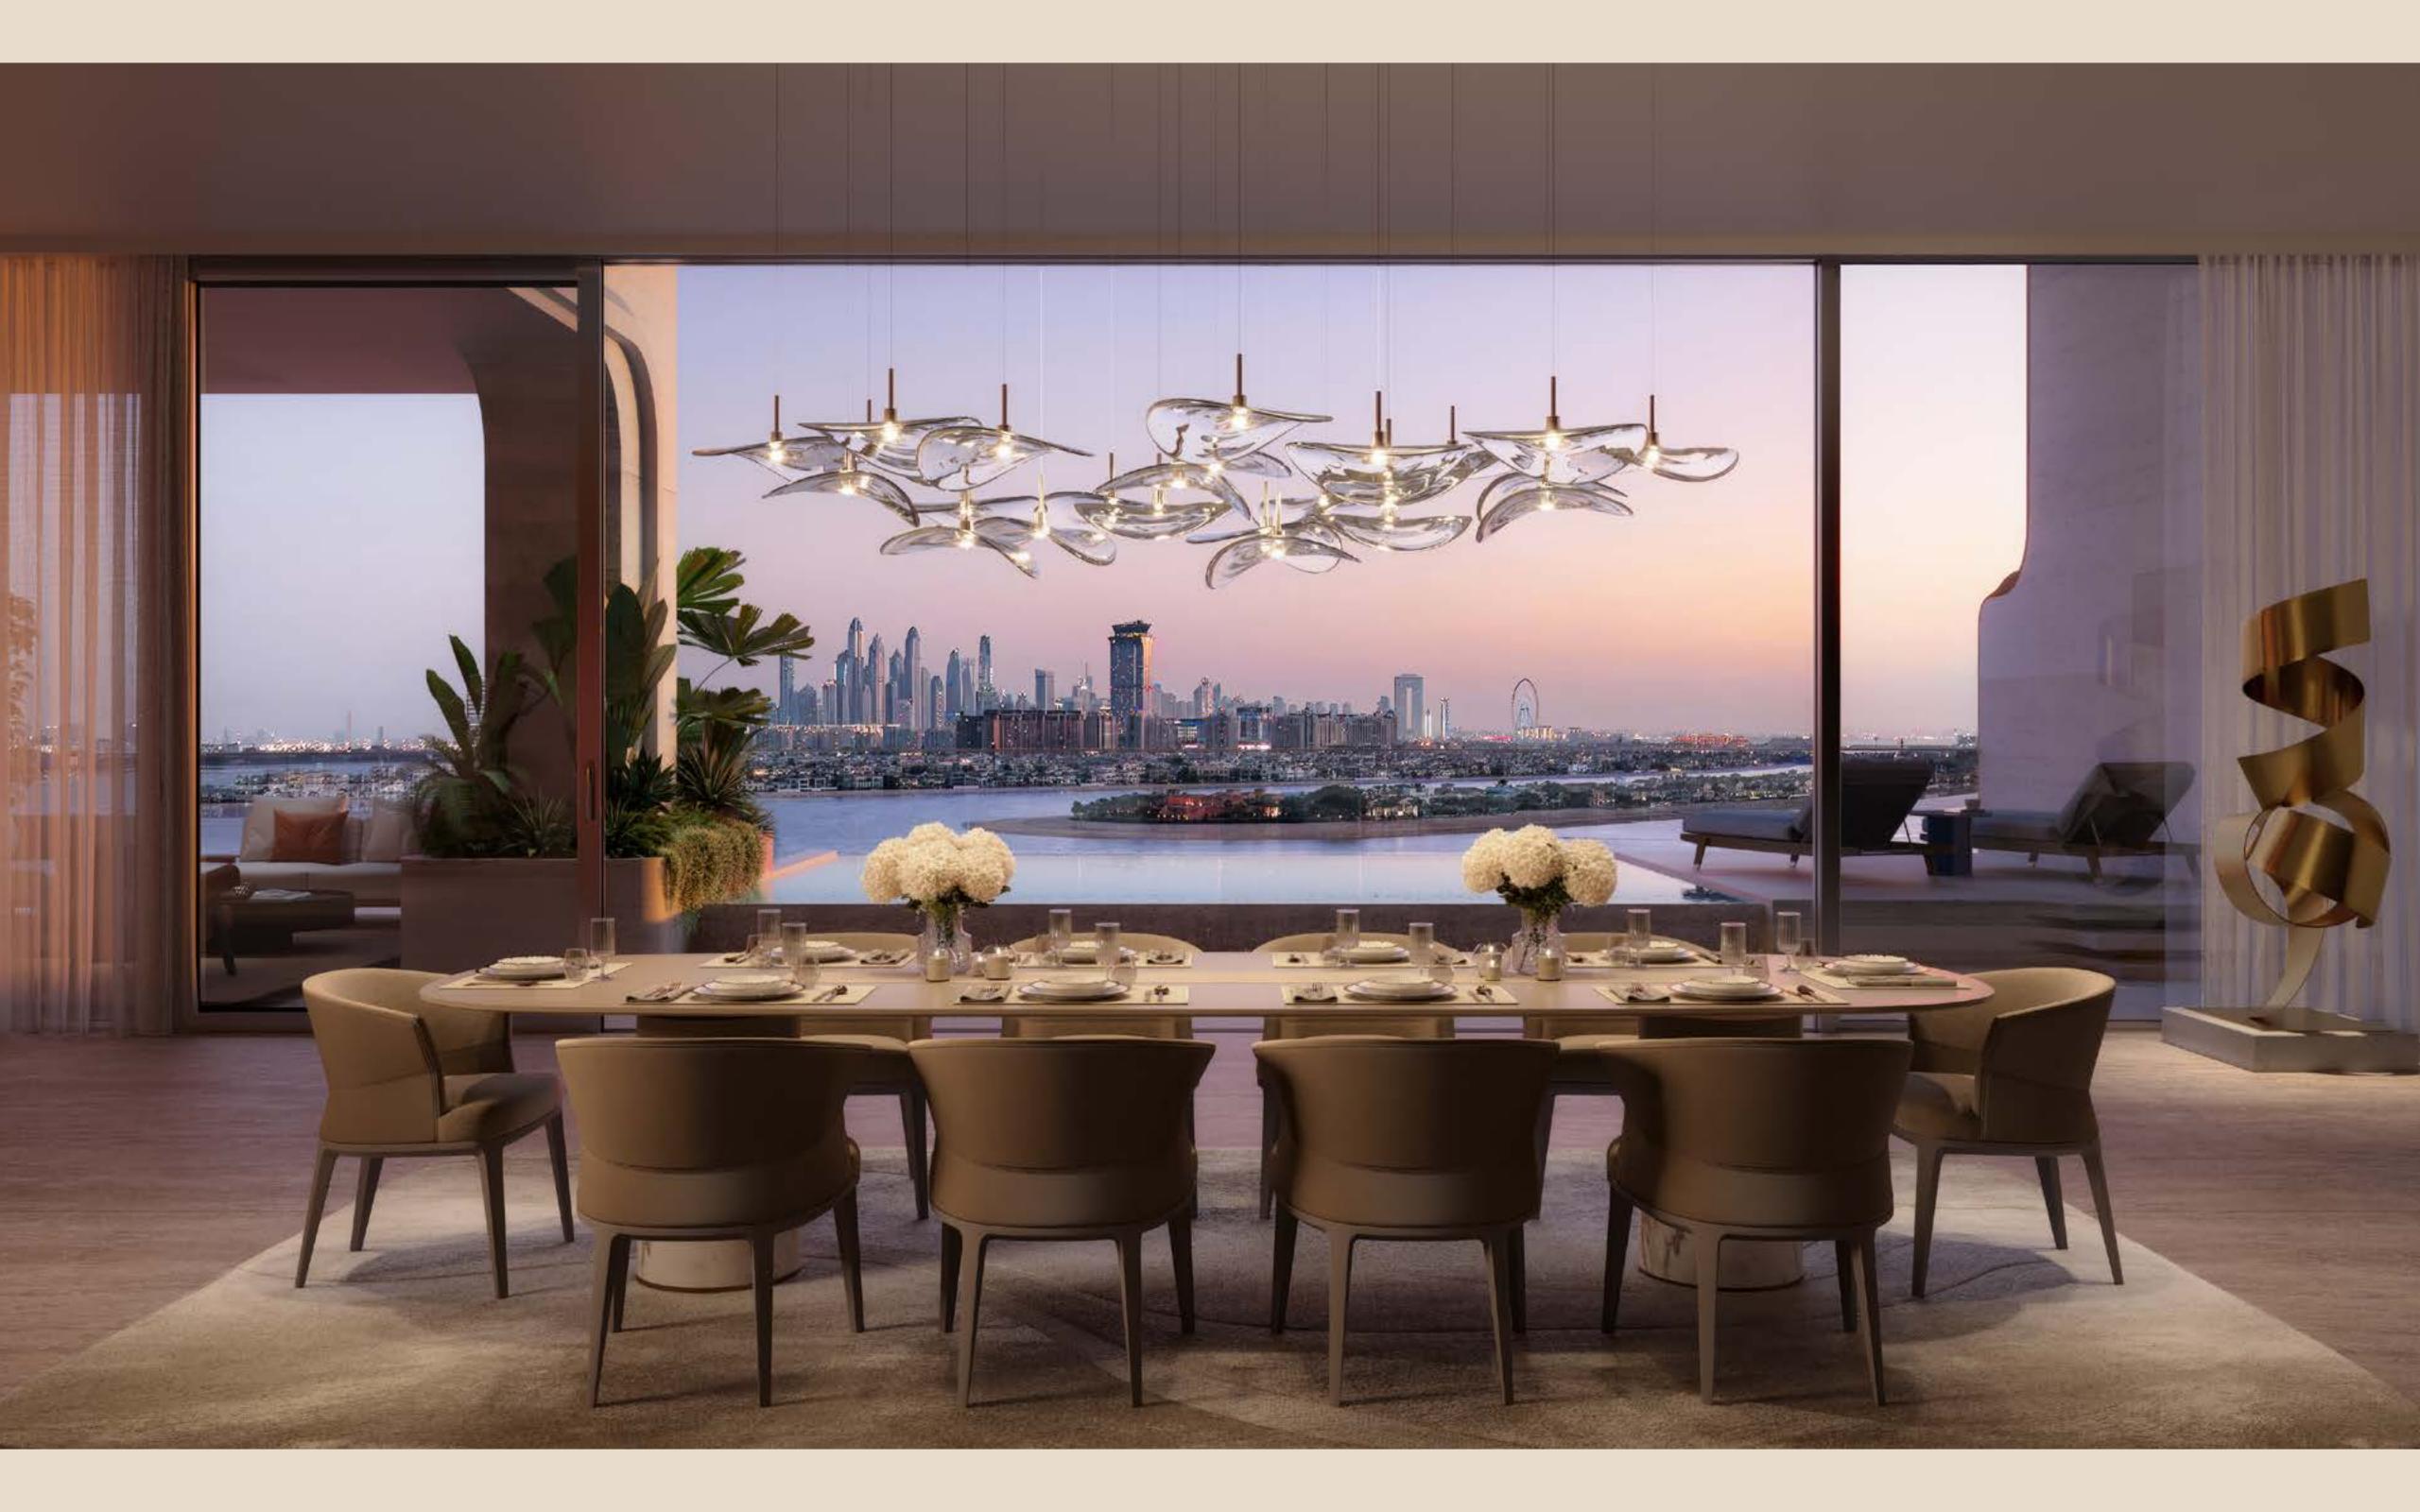

ELA Residences allow you to reside within the intangible light that permeates this ethereal building.

Steeped in the language of opulence, the residences are tailored to your needs. Ceiling heights soar to over three metres, with broad spaces designed for entertaining or simply living to the highest possible standard.

When selecting your interior design for your residence, you'll have the luxury of choosing from three distinct offerings, each tailored to meet your unique preferences and requirements. These packages are meticulously crafted to cater to various styles and aesthetic sensibilities, ensuring that you find the perfect fit for your home.