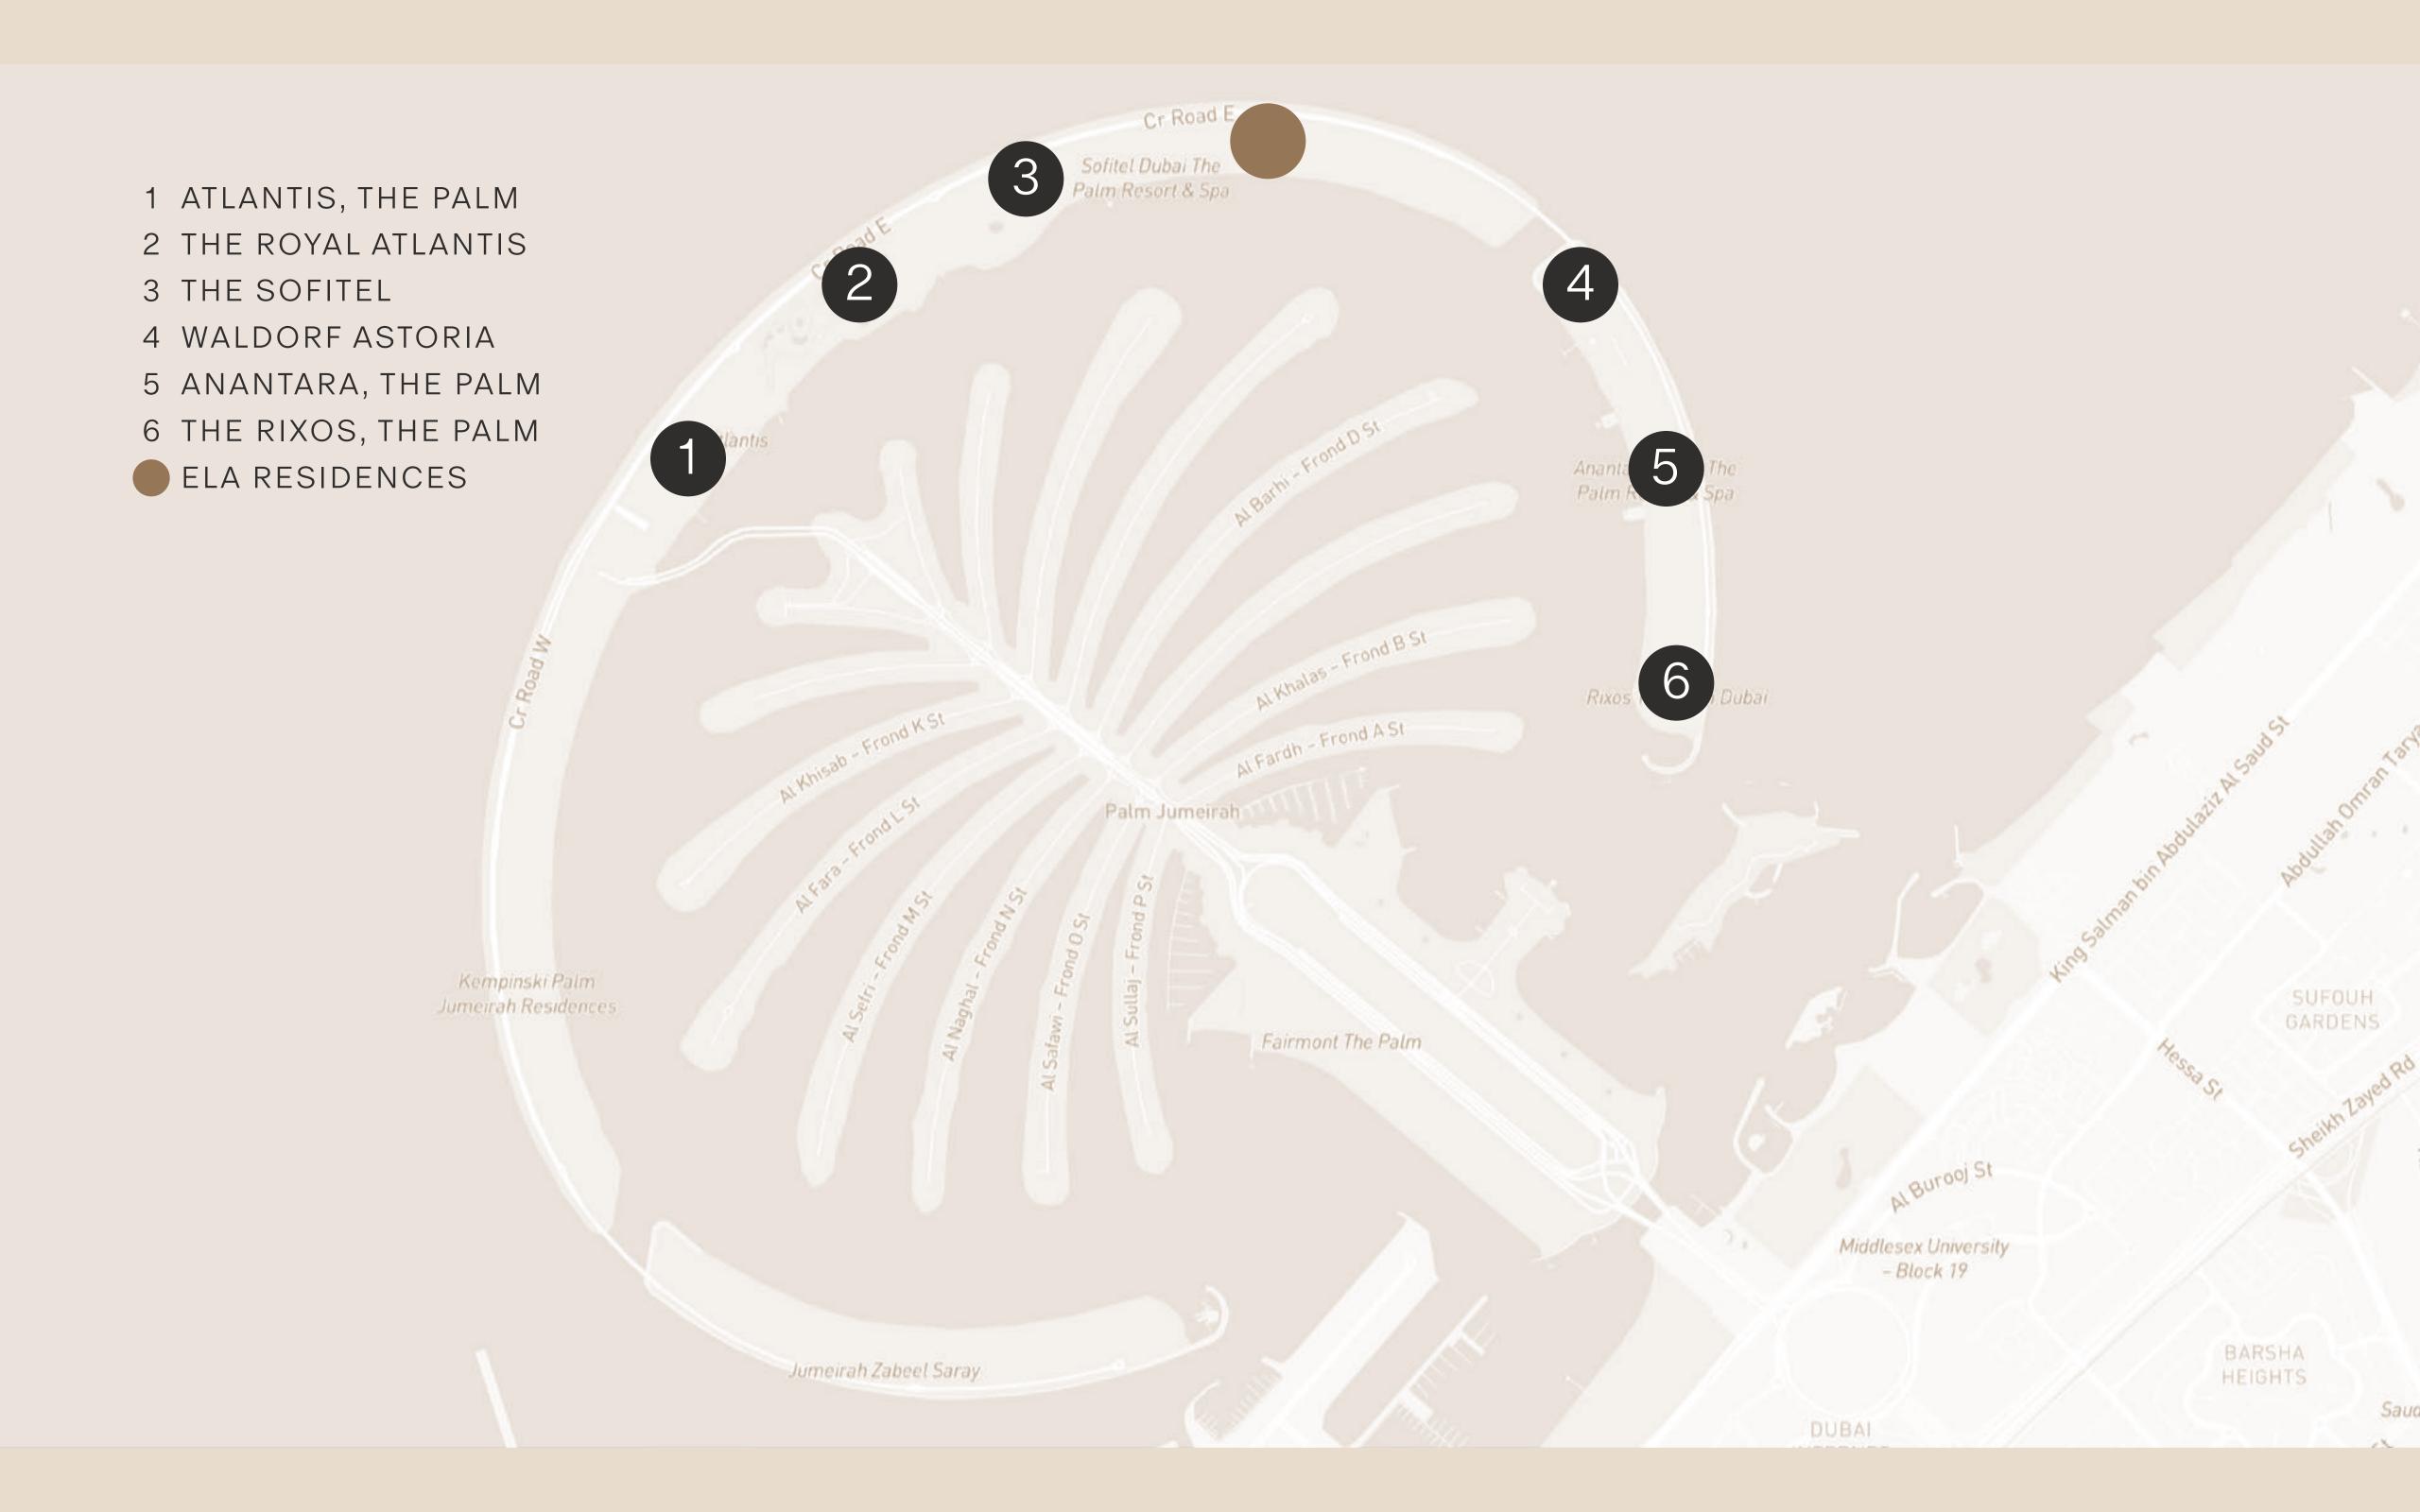

## THE EPITOME OF THE PALM

With the inauguration of One at Palm Jumeirah, Dorchester Collection, Dubai, OMNIYAT brought a new icon to the Dubai skyline.

When this was joined by AVA at Palm Jumeirah,
Dorchester Collection, Dubai, the impact of these
two developments was immense, which firmly
established them as the most distinctive and
desirable residential properties on Palm Jumeirah.

This reputation was further magnified with the addition of ORLA and ORLA Infinity.

These two visionary developments, again boasting unprecedented levels of service from Dorchester Collection, confirmed OMNIYAT as the ultimate arbiter of architectural excellence, affording privileged access to the waterfront of Palm Jumeirah.

Coming soon, ELA Residences will grace Palm Jumeirah with a new definition of luxury.