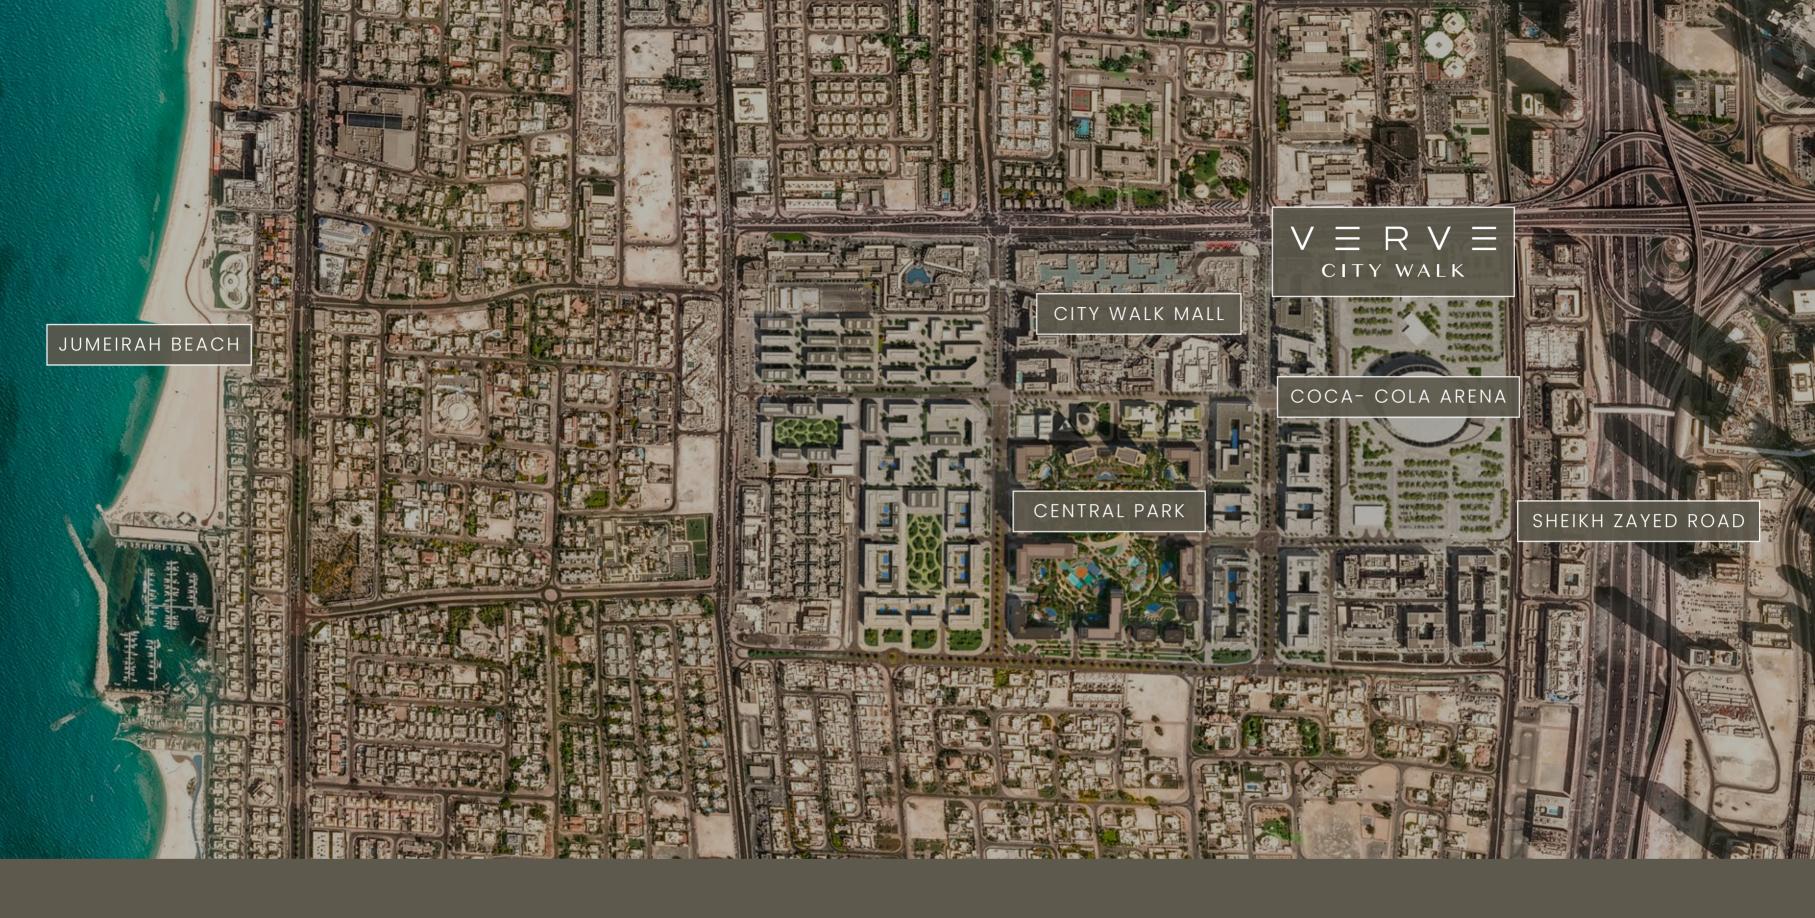

#### A COVETED ADDRESS

Situated along Al Safa Street, this coveted address offers residents easy access to well-established destinations and iconic landmarks in Dubai through major highways and road networks. Just 10 minutes from the pristine shores of Jumeirah Beach and 5 minutes from the vibrant energy of Downtown Dubai, this prime location provides an unparalleled living experience where residents can enjoy refined elegance, right in the heart of City Walk.

-0

AL KHAIL ROAD

BLUEWATERS ISLAND

A SEAMLESS BLEND OF URBAN CONVENIENCE AND PREMIUM LIVING

2-MINUTE DRIVE2-MINUTE DRIVE5-MINUTE DRIVE10-MINUTE DRIVE15-MINUTE DRIVE

CITY WALK MALL SHEIKH ZAYED ROAD THE DUBAI MALL JUMEIRAH BEACH DXB AIRPORT