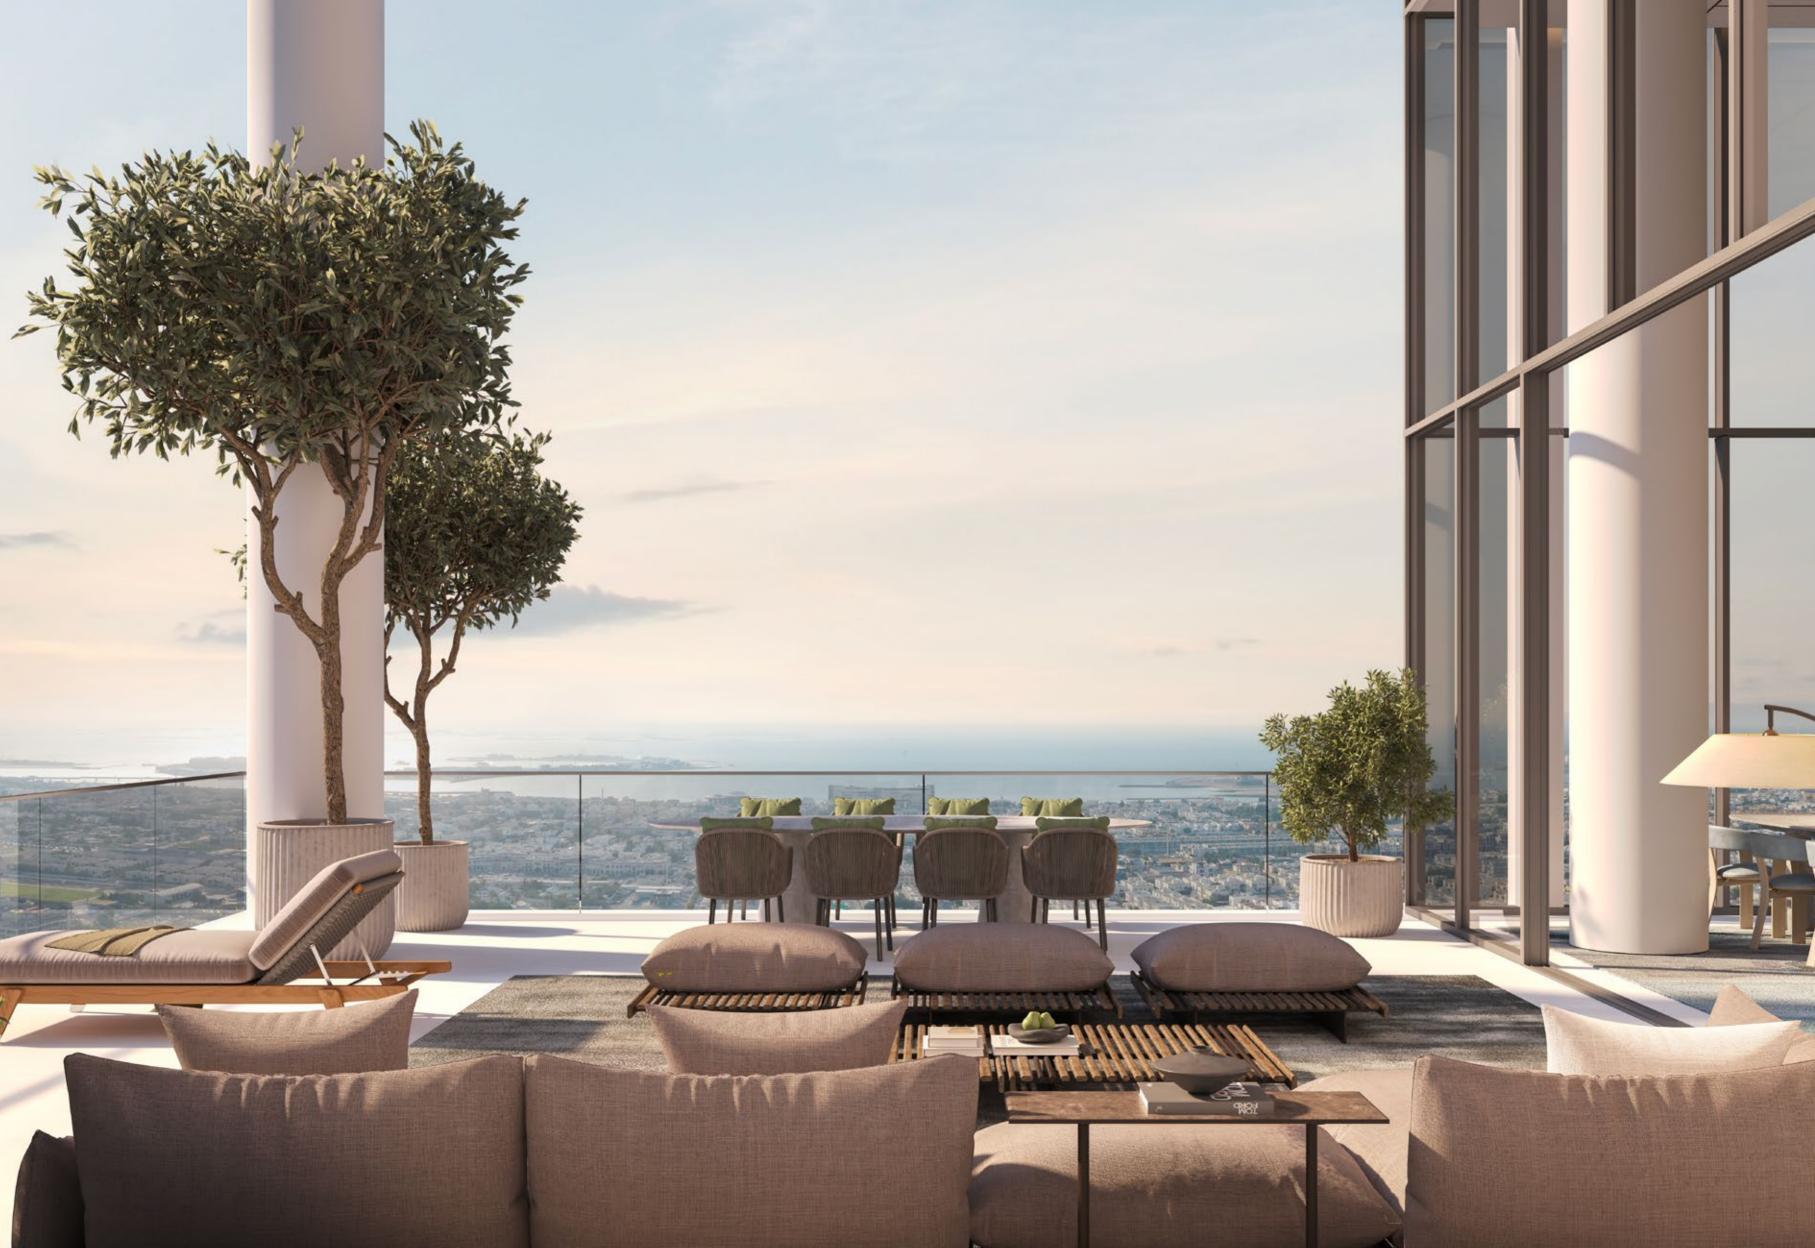

#### BEYOND BOUNDARIES

Double-height spaces feature amenities effortlessly blending into spacious external terraces, enriching the feeling of openness.

VIBRANT ELEGANCE ABOVE THE CITY

Rising above the city skyline, the luxurious Cigar Lounge provides a vibrant haven infused with rich hues and warmth. The lush planters and opulent surroundings createa retreat where you are invited to relax and unwind.

#### HEIGHTS OF Elegance

Each cut-out features expansive terraces, thoughtfully designed with exclusive amenities. These terraces create a harmonious and vibrant experience for residents, set against the backdrop of an urban landscape and breathtaking views.