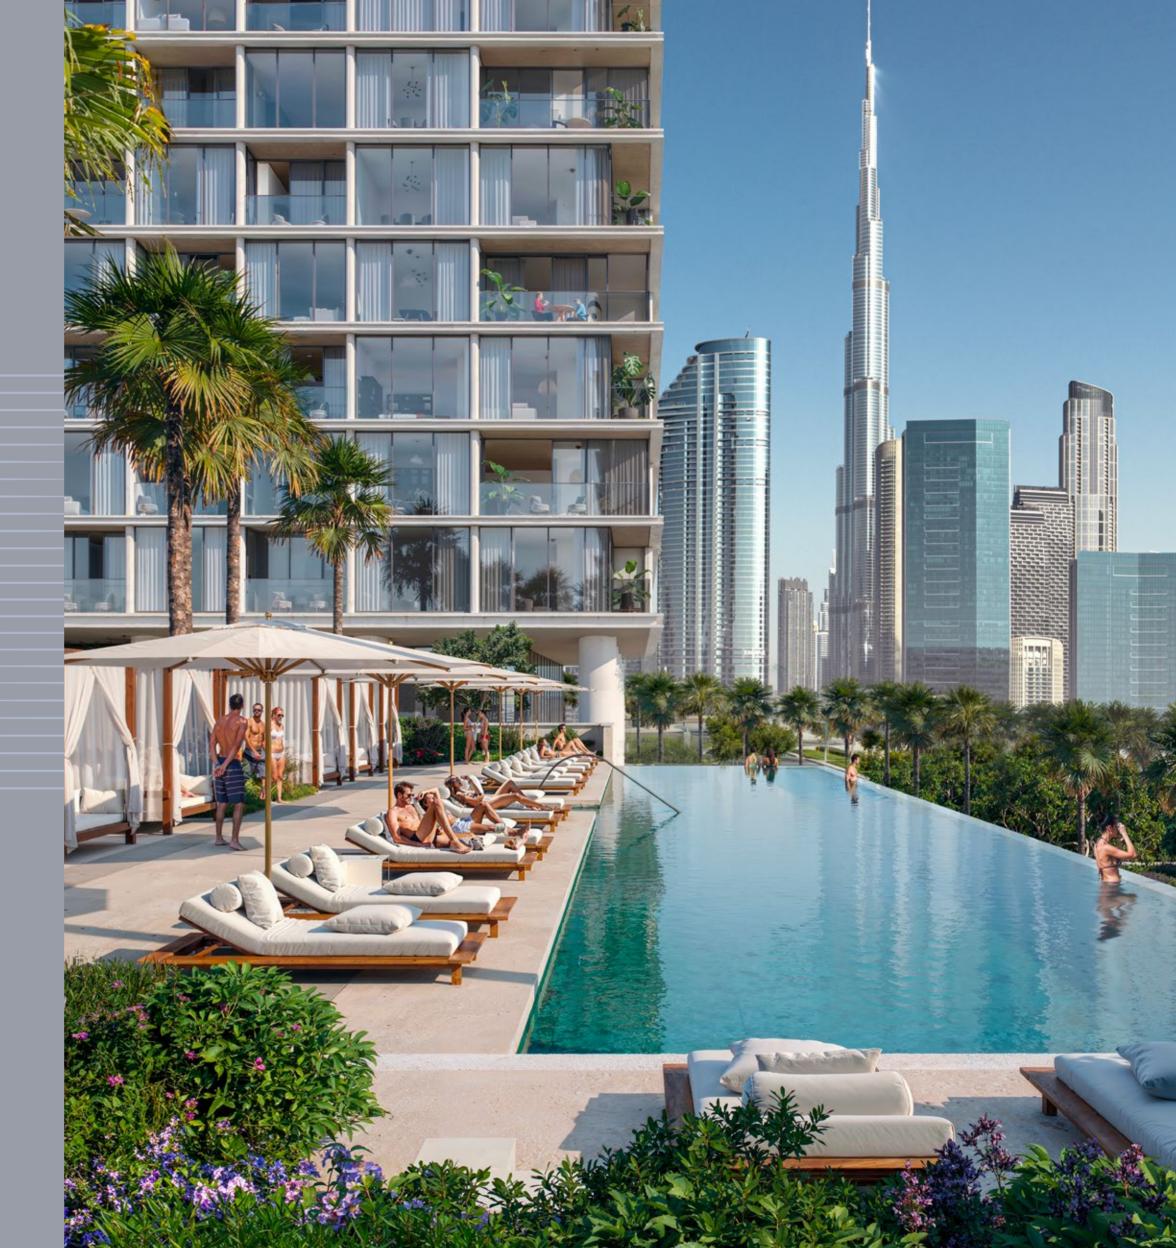

#### SUN-FILLED INFINITY POOL

An elegant urban retreat awaits on the podium level, featuring a dedicated children's pool alongside a refined lap pool for the more experienced swimmers. The expansive pool deck invites sun-filled relaxation, while the dedicated BBQ area offers an ideal setting for alfresco dining under the open sky.