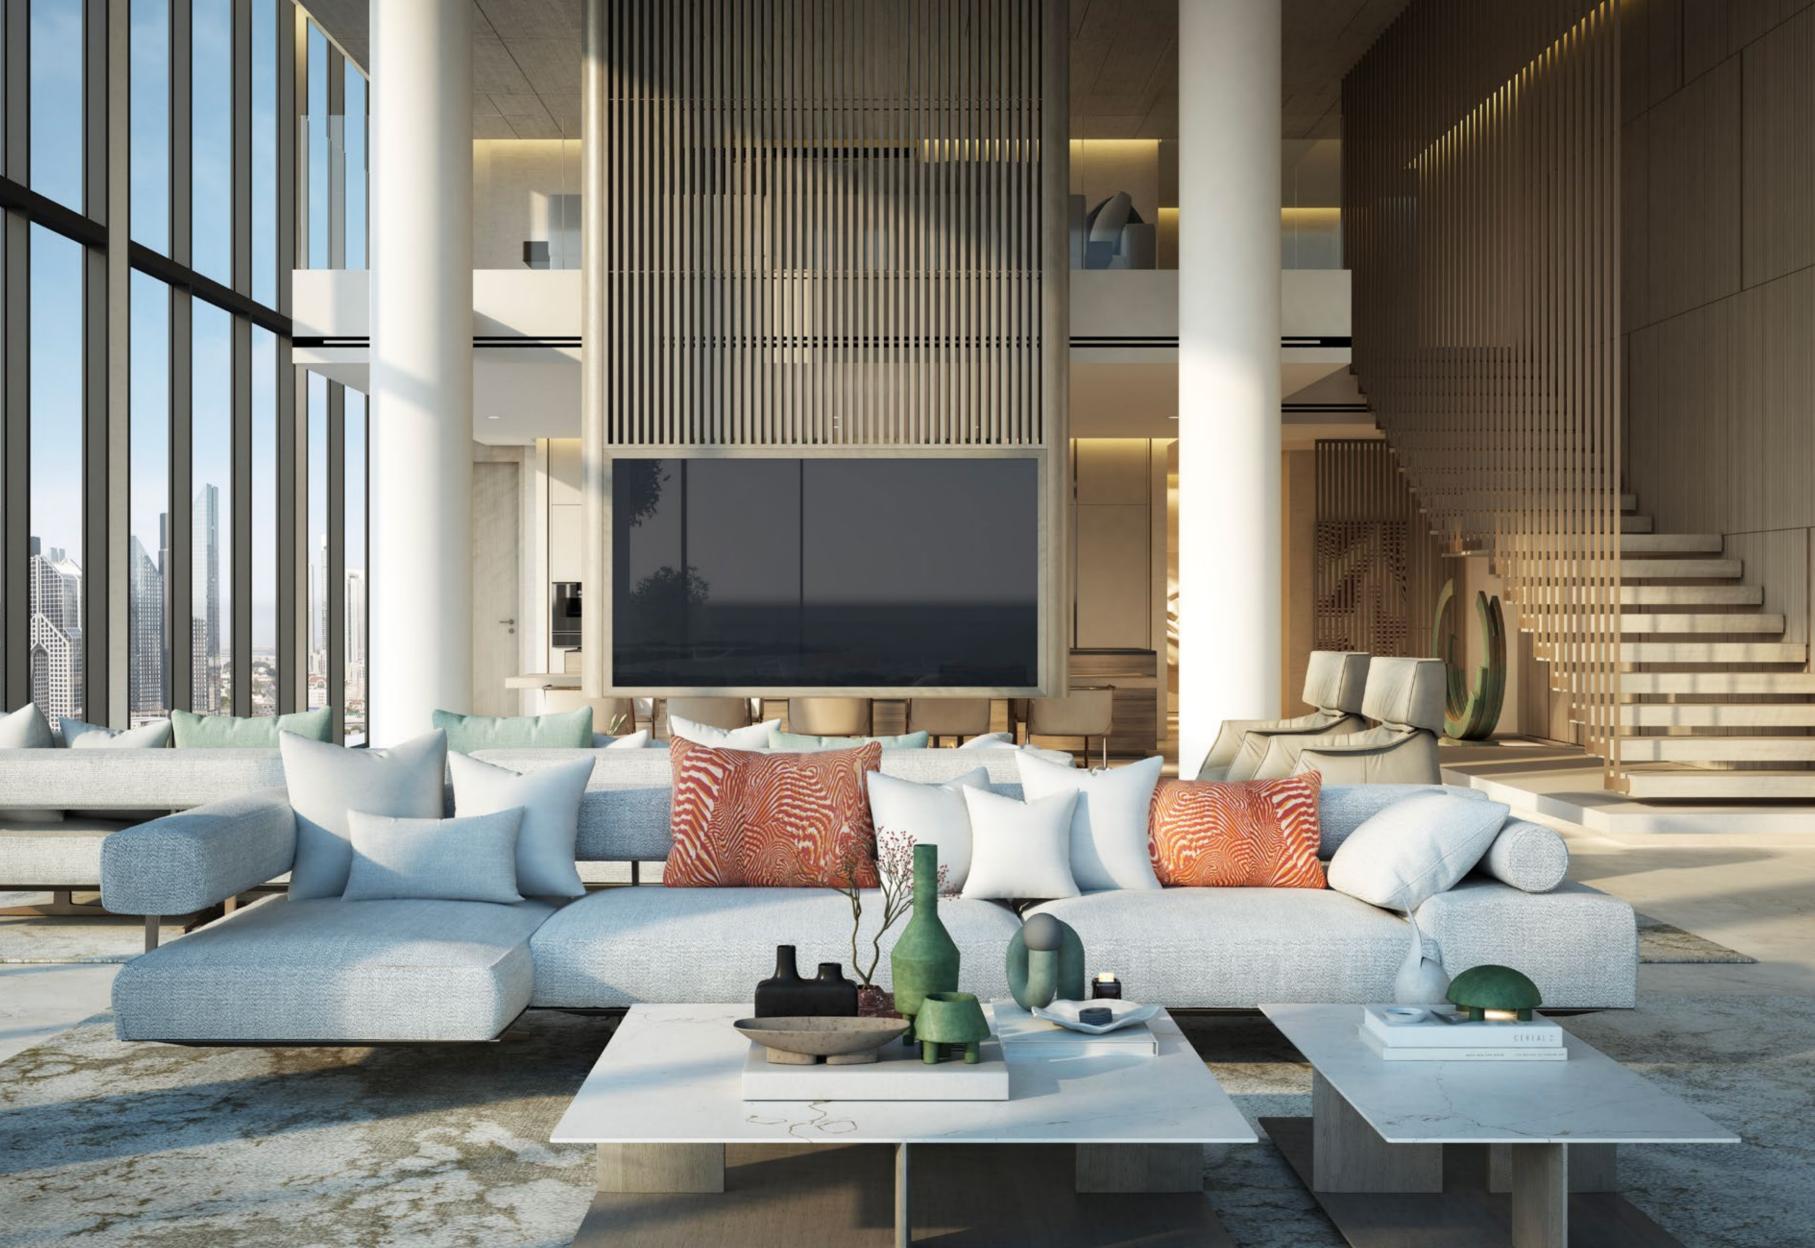

A CURATION OF EXQUISITE RESIDENCES THAT ECHO THE CITY'S RHYTHM

Verve City Walk is an architectural masterpiece that beats to the unique rhythm of urban life. From a sleek, modern penthouse boasting panoramic skyline views to bespoke cut-outs and elegant apartments, every residence harmonises with the spirit of the metropolis. These exquisite homes feature state-of-the-art amenities with thoughtful design, offering a lifestyle perfectly attuned to the city's vibrant energy. Verve City Walk presents an unparalleled sky-living experience with its two elegant high-rise towers, seamlessly connected by a sophisticated podium and an exclusive retail hub.

#### SKY-HIGH LUXURY

Contemporary living is elevated to unprecedented heights by superior finishes and sweeping vistas of the surrounding landscape.

#### DESIGNED FOR THE DISCERNING

Distinct special units in the unique cut-outs offer double-height living spaces and stunning views. Imagine waking up to a panoramic tapestry of the Dubai skyline, with sunlight cascading through floor-to-ceiling glass that blurs the line between your home and the vibrant city.