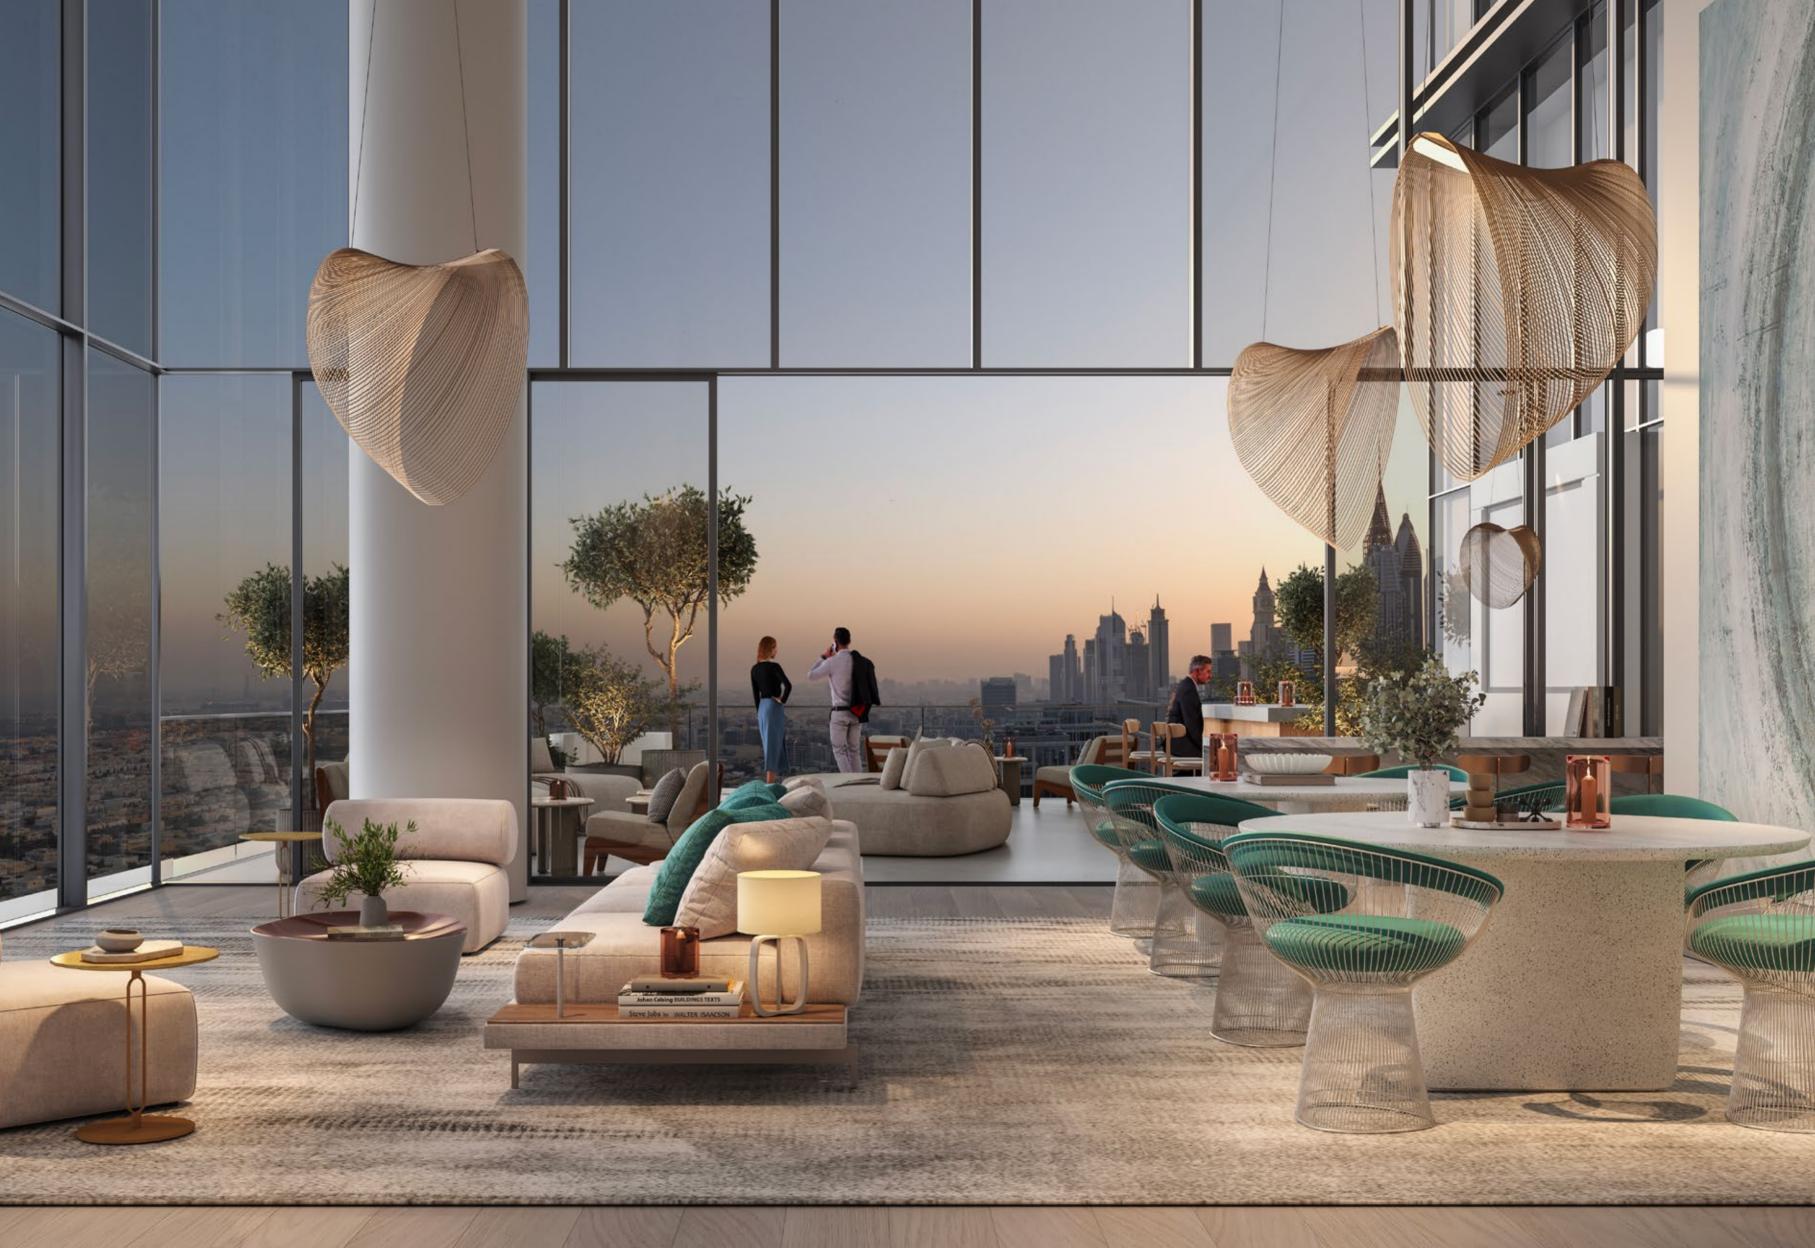

#### A HUB OF EXCELLENCE

Welcome to inviting double-height meeting lounges, co-working spaces, and business areas, complemented by private outdoor courtyards and encircled by reflective water features. These serene spaces are conveniently accessible directly from the drop-off area.

#### BEYOND BOUNDARIES

Double-height spaces feature amenities effortlessly blending into spacious external terraces, enriching the feeling of openness.

VIBRANT ELEGANCE ABOVE THE CITY

Rising above the city skyline, the luxurious Cigar Lounge provides a vibrant haven infused with rich hues and warmth. The lush planters and opulent surroundings createa retreat where you are invited to relax and unwind.