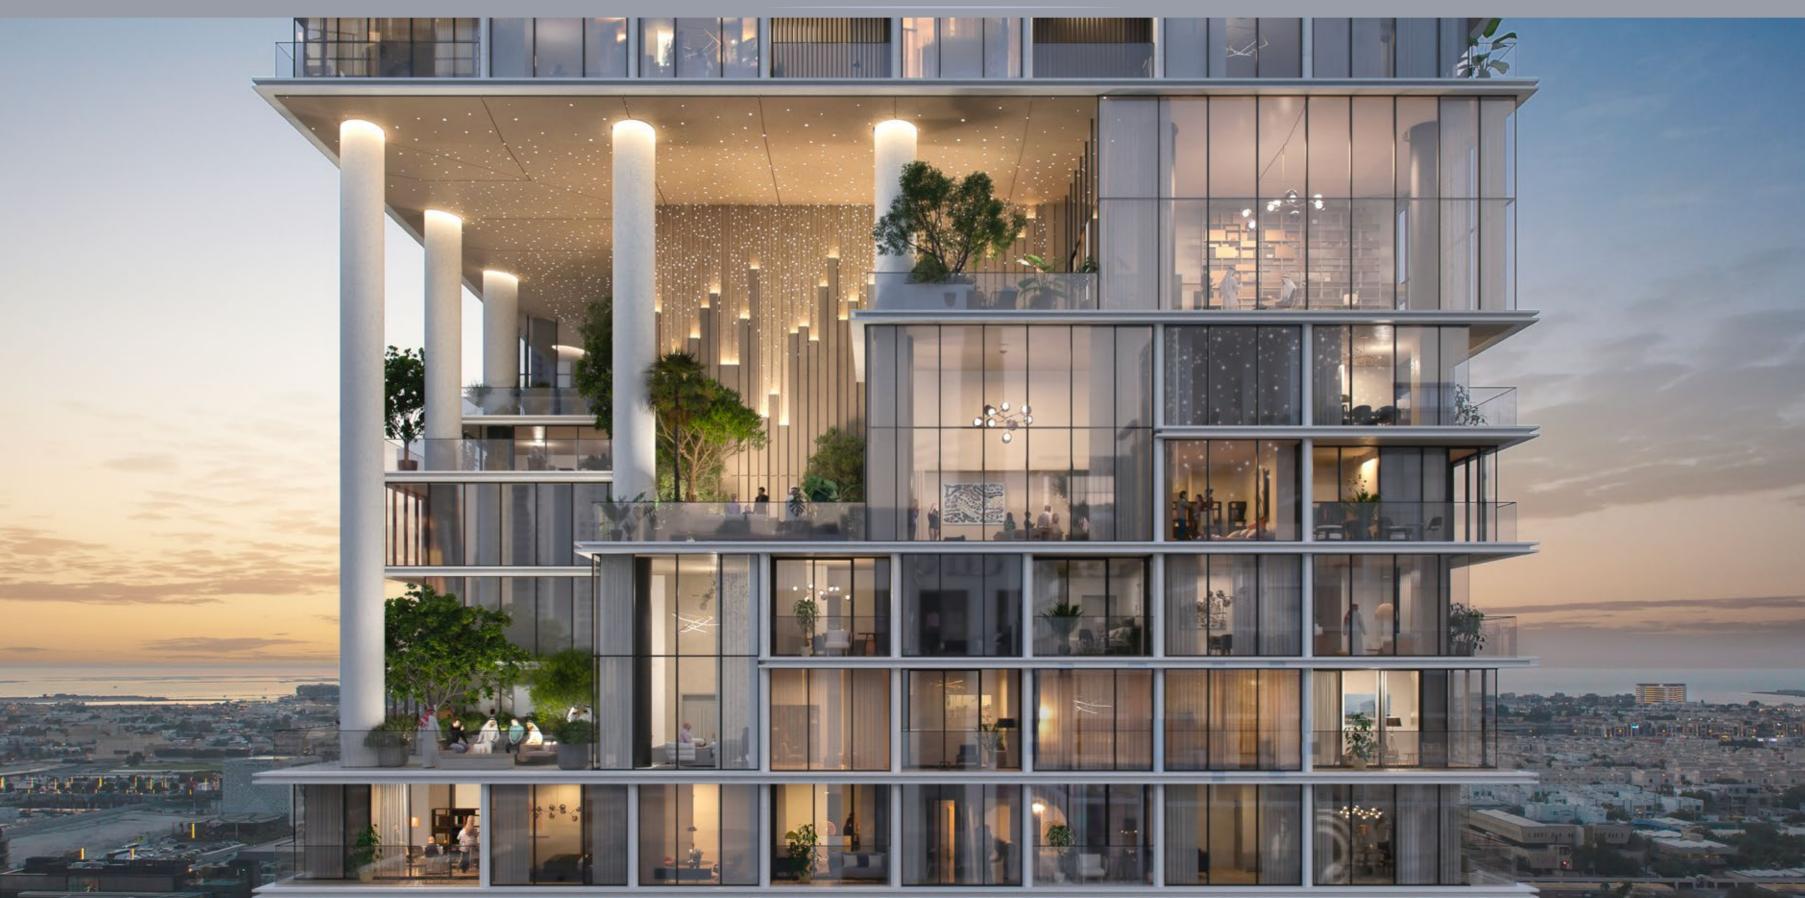

#### BEYOND BOUNDARIES

Double-height spaces feature amenities effortlessly blending into spacious external terraces, enriching the feeling of openness.

VIBRANT ELEGANCE ABOVE THE CITY

Rising above the city skyline, the luxurious Cigar Lounge provides a vibrant haven infused with rich hues and warmth. The lush planters and opulent surroundings createa retreat where you are invited to relax and unwind.

#### HEIGHTS OF Elegance

Each cut-out features expansive terraces, thoughtfully designed with exclusive amenities. These terraces create a harmonious and vibrant experience for residents, set against the backdrop of an urban landscape and breathtaking views.

#### SKY-HIGH LUXURY

Contemporary living is elevated to unprecedented heights by superior finishes and sweeping vistas of the surrounding landscape.

#### DESIGNED FOR THE DISCERNING

Distinct special units in the unique cut-outs offer double-height living spaces and stunning views. Imagine waking up to a panoramic tapestry of the Dubai skyline, with sunlight cascading through floor-to-ceiling glass that blurs the line between your home and the vibrant city.