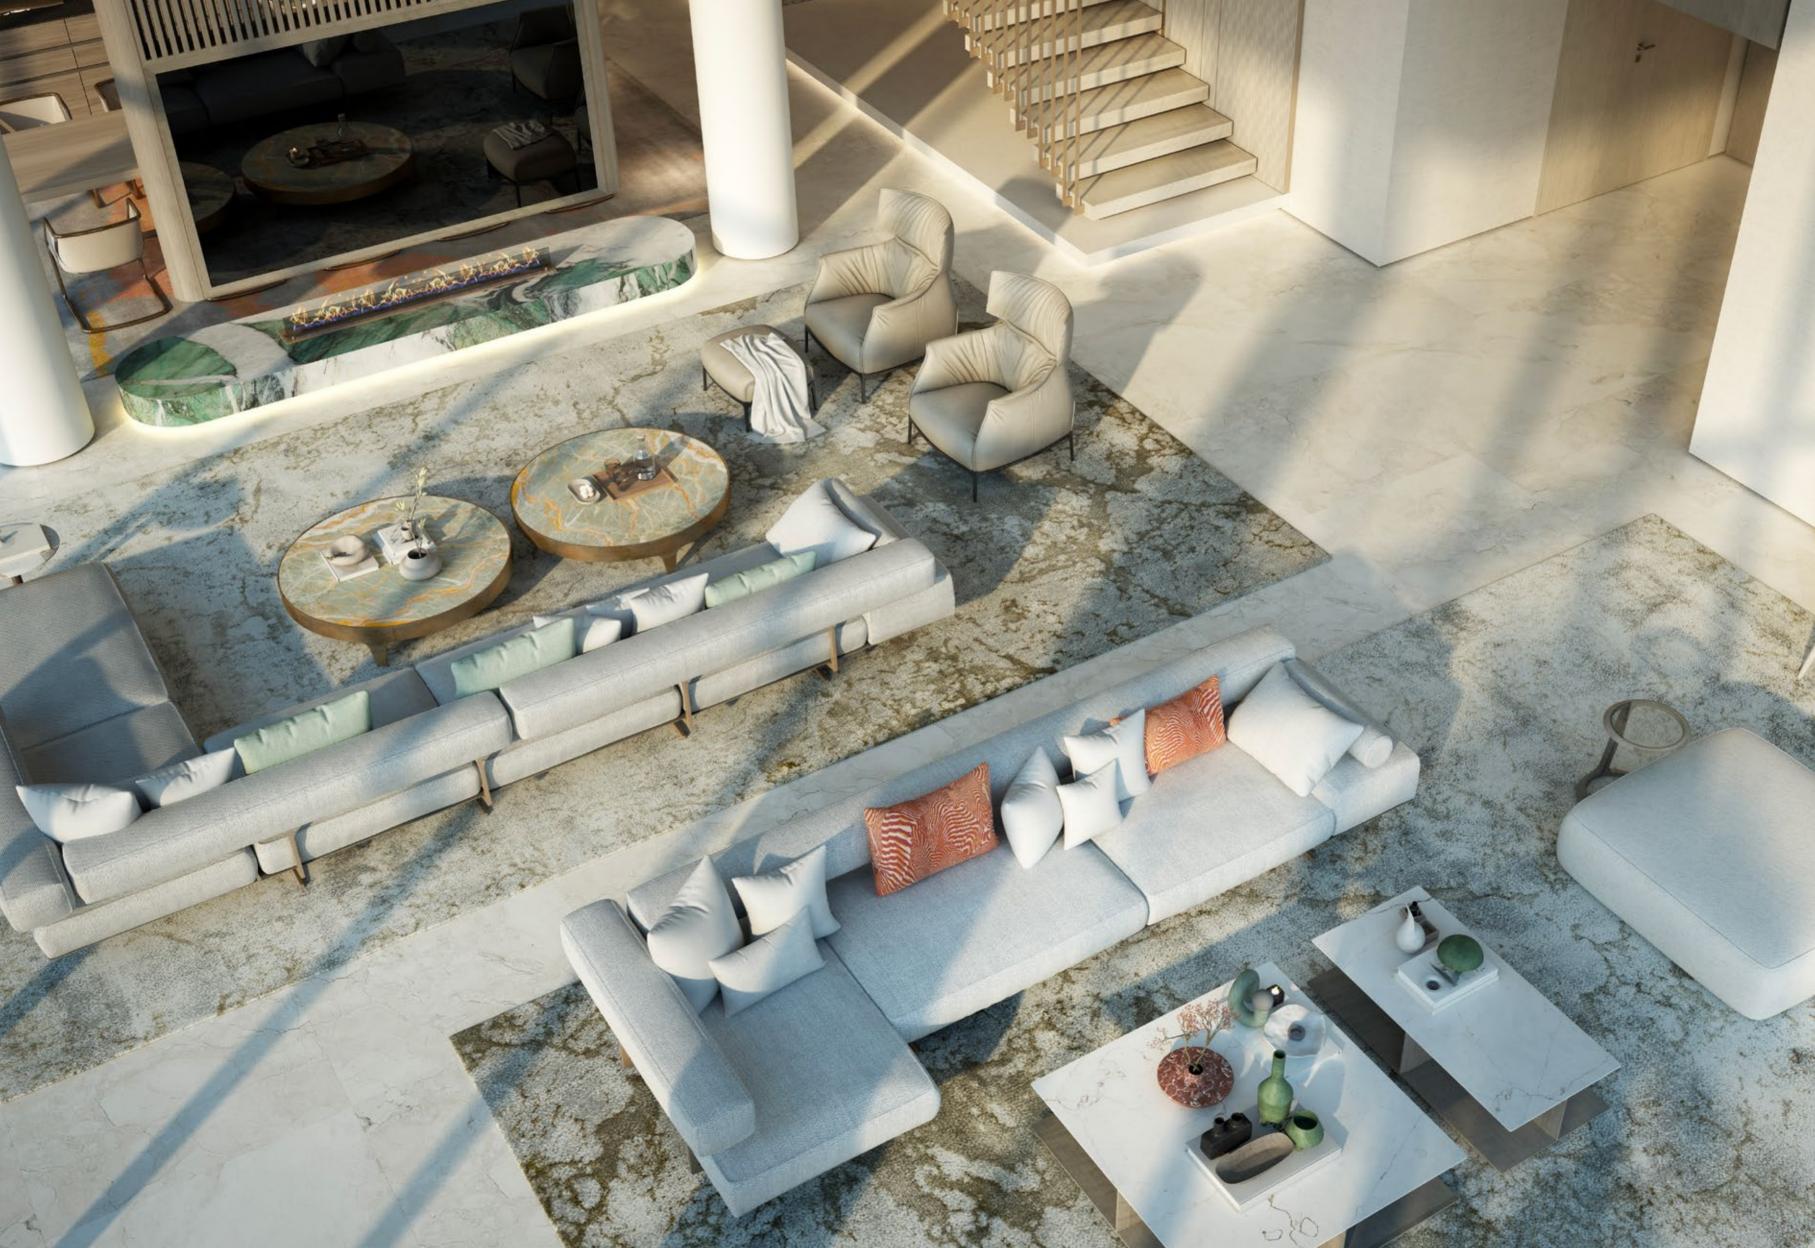

# AMAJESTICRECEPTION

Minimalist elegance meets understated warmth inside the grand, double-height lobbies, crafting a regal ambiance that speaks volumes. Step inside and let the serene tones and sleek design guide you into your tranquil abode.