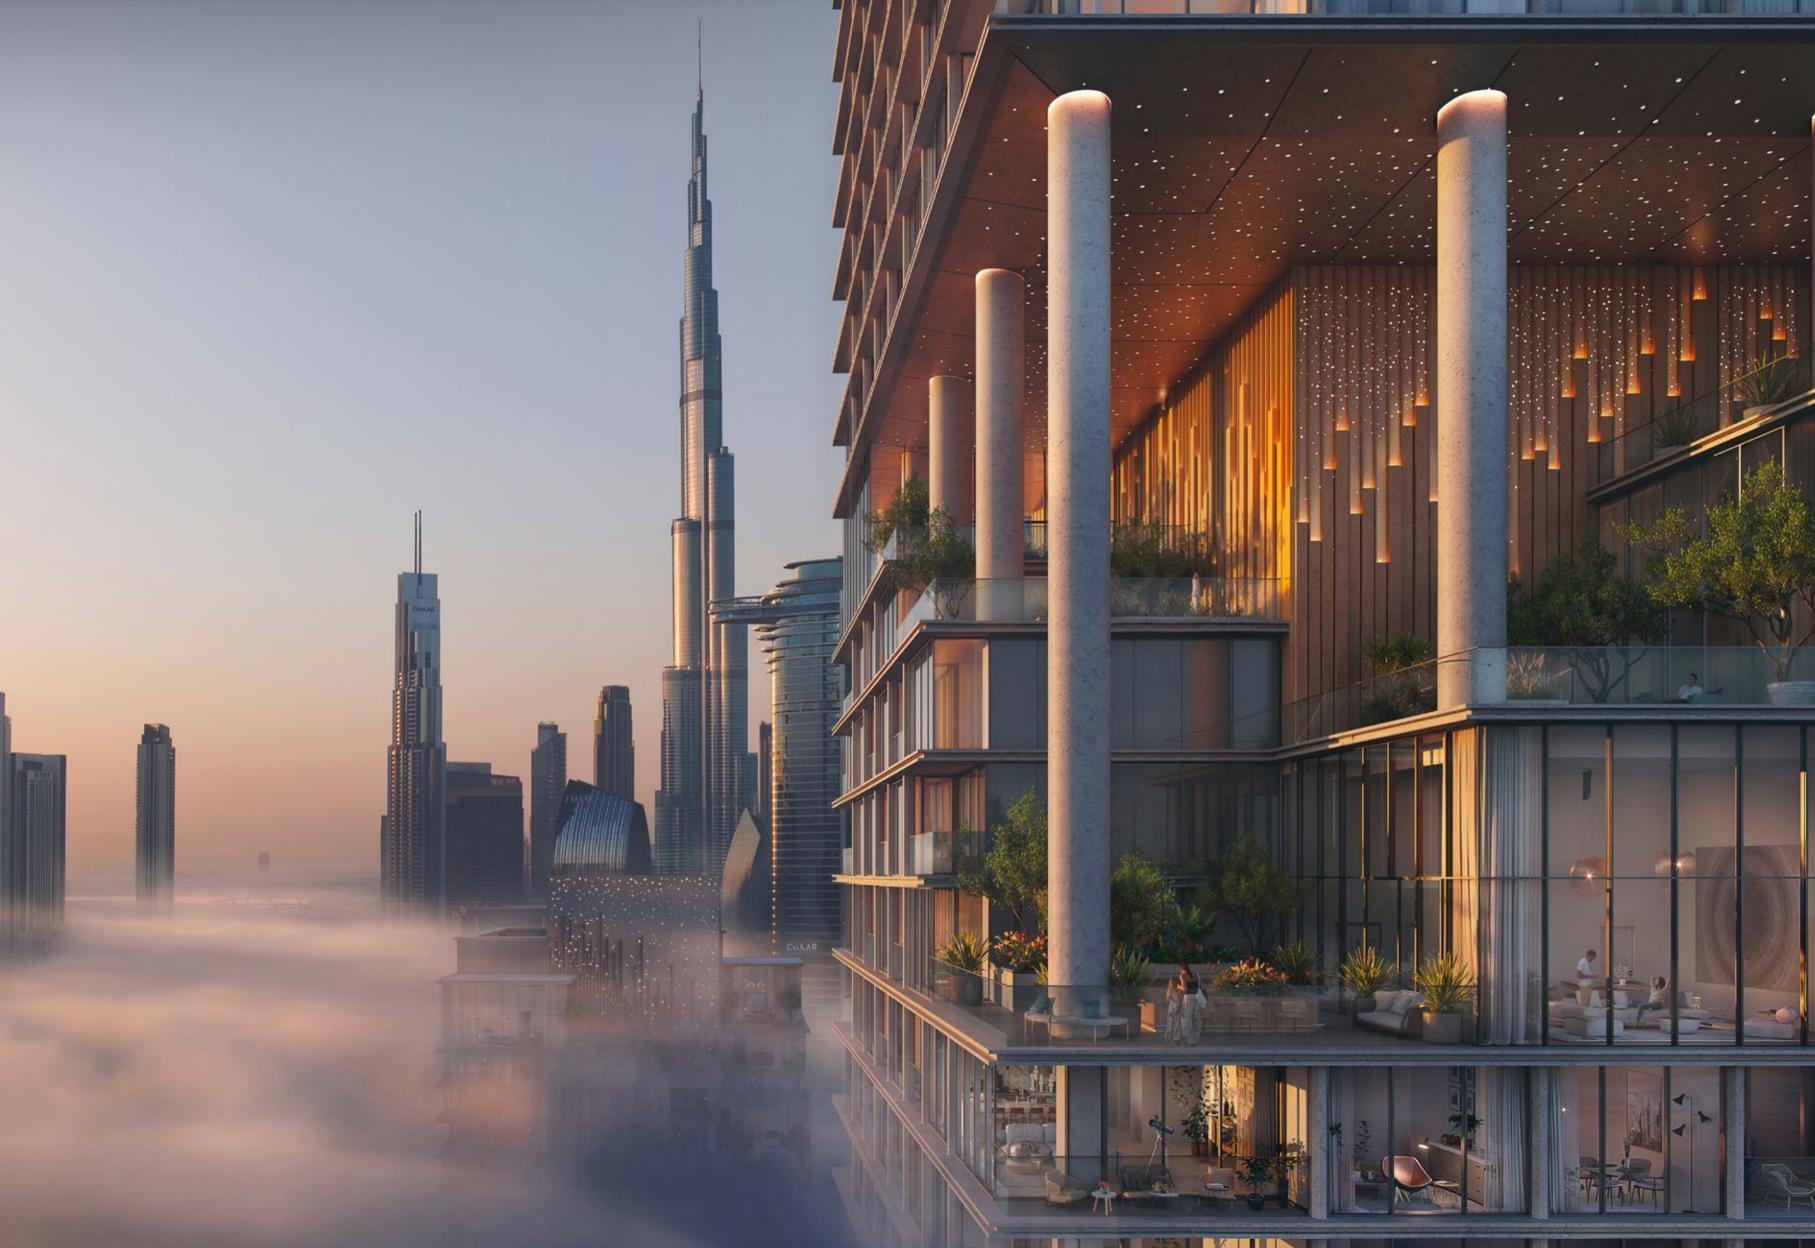

#### HEIGHTS OF Elegance

Each cut-out features expansive terraces, thoughtfully designed with exclusive amenities. These terraces create a harmonious and vibrant experience for residents, set against the backdrop of an urban landscape and breathtaking views.

#### SKY-HIGH LUXURY

Contemporary living is elevated to unprecedented heights by superior finishes and sweeping vistas of the surrounding landscape.

#### DESIGNED FOR THE DISCERNING

Distinct special units in the unique cut-outs offer double-height living spaces and stunning views. Imagine waking up to a panoramic tapestry of the Dubai skyline, with sunlight cascading through floor-to-ceiling glass that blurs the line between your home and the vibrant city.

#### MODERN MASTERPIECE WITH AWE-INSPIRING VIEWS

The exquisite 5-bedroom duplex penthouse, featuring floor-to-ceiling windows and sleek modern lines, is beautifully complemented by exclusive interiors with a warm colour palette and offers unobstructed views of the sea and downtown.