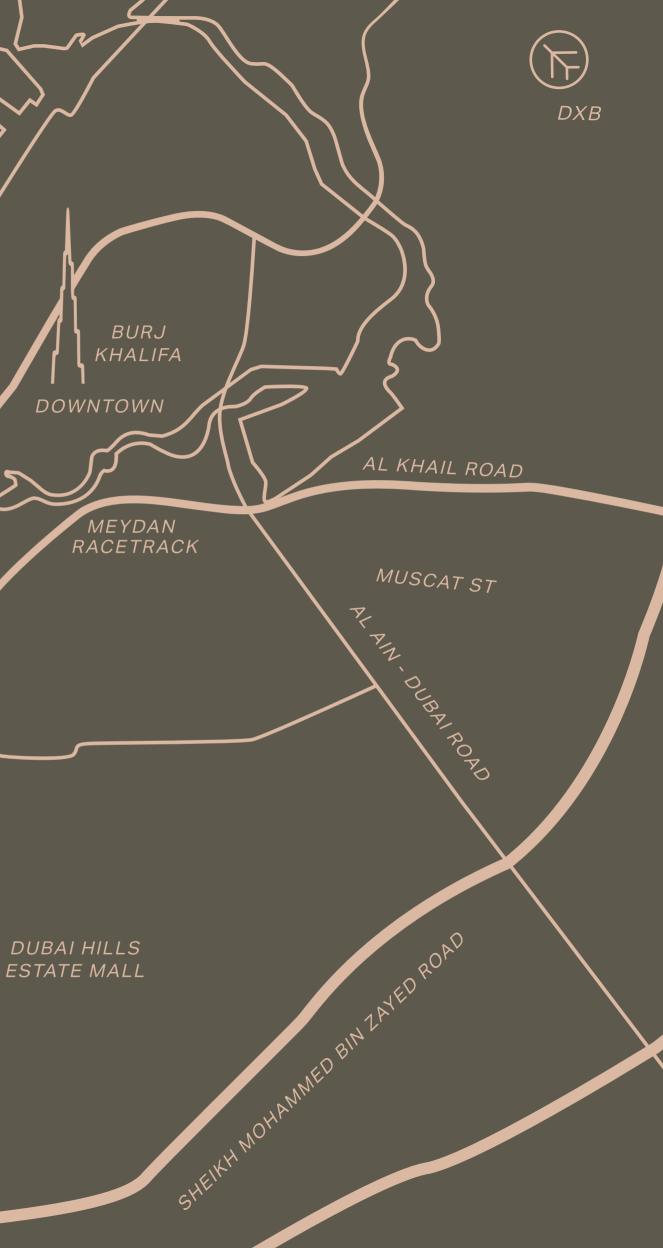

#### A COVETED ADDRESS

Situated along Al Safa Street, this coveted address offers residents easy access to well-established destinations and iconic landmarks in Dubai through major highways and road networks. Just 10 minutes from the pristine shores of Jumeirah Beach and 5 minutes from the vibrant energy of Downtown Dubai, this prime location provides an unparalleled living experience where residents can enjoy refined elegance, right in the heart of City Walk.

PALM JUMEIRAH

SHEIWH ZAVED ROAD

 $\vee \equiv R \vee \equiv$ 

CITY WALK

BURJ

AL ARAB

EMIRATES MALL

SHELL THE ROAD

-0

AL KHAIL ROAD

BLUEWATERS ISLAND

A SEAMLESS BLEND OF URBAN CONVENIENCE AND PREMIUM LIVING

2-MINUTE DRIVE2-MINUTE DRIVE5-MINUTE DRIVE10-MINUTE DRIVE15-MINUTE DRIVE

CITY WALK MALL SHEIKH ZAYED ROAD THE DUBAI MALL JUMEIRAH BEACH DXB AIRPORT