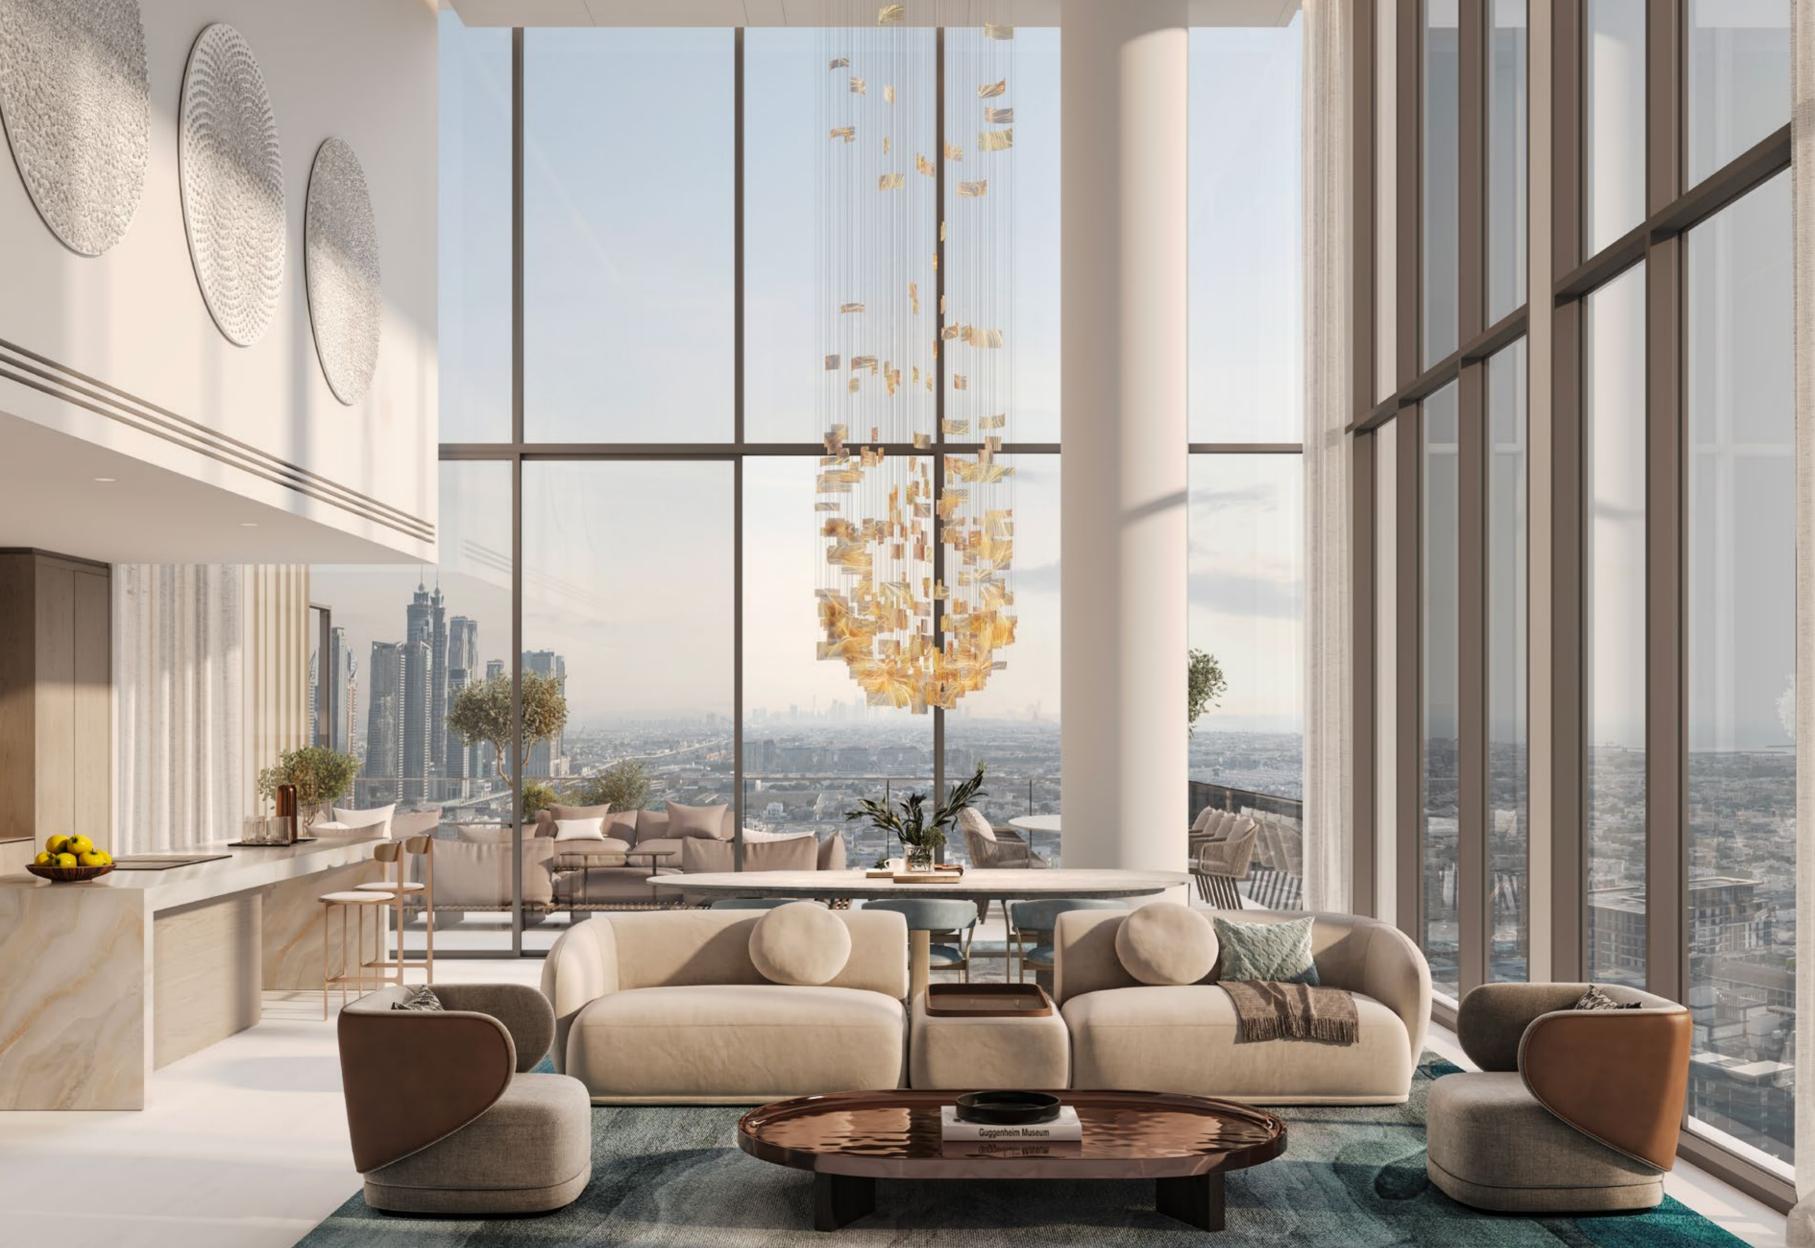

#### SKY-HIGH LUXURY

Contemporary living is elevated to unprecedented heights by superior finishes and sweeping vistas of the surrounding landscape.

#### DESIGNED FOR THE DISCERNING

Distinct special units in the unique cut-outs offer double-height living spaces and stunning views. Imagine waking up to a panoramic tapestry of the Dubai skyline, with sunlight cascading through floor-to-ceiling glass that blurs the line between your home and the vibrant city.