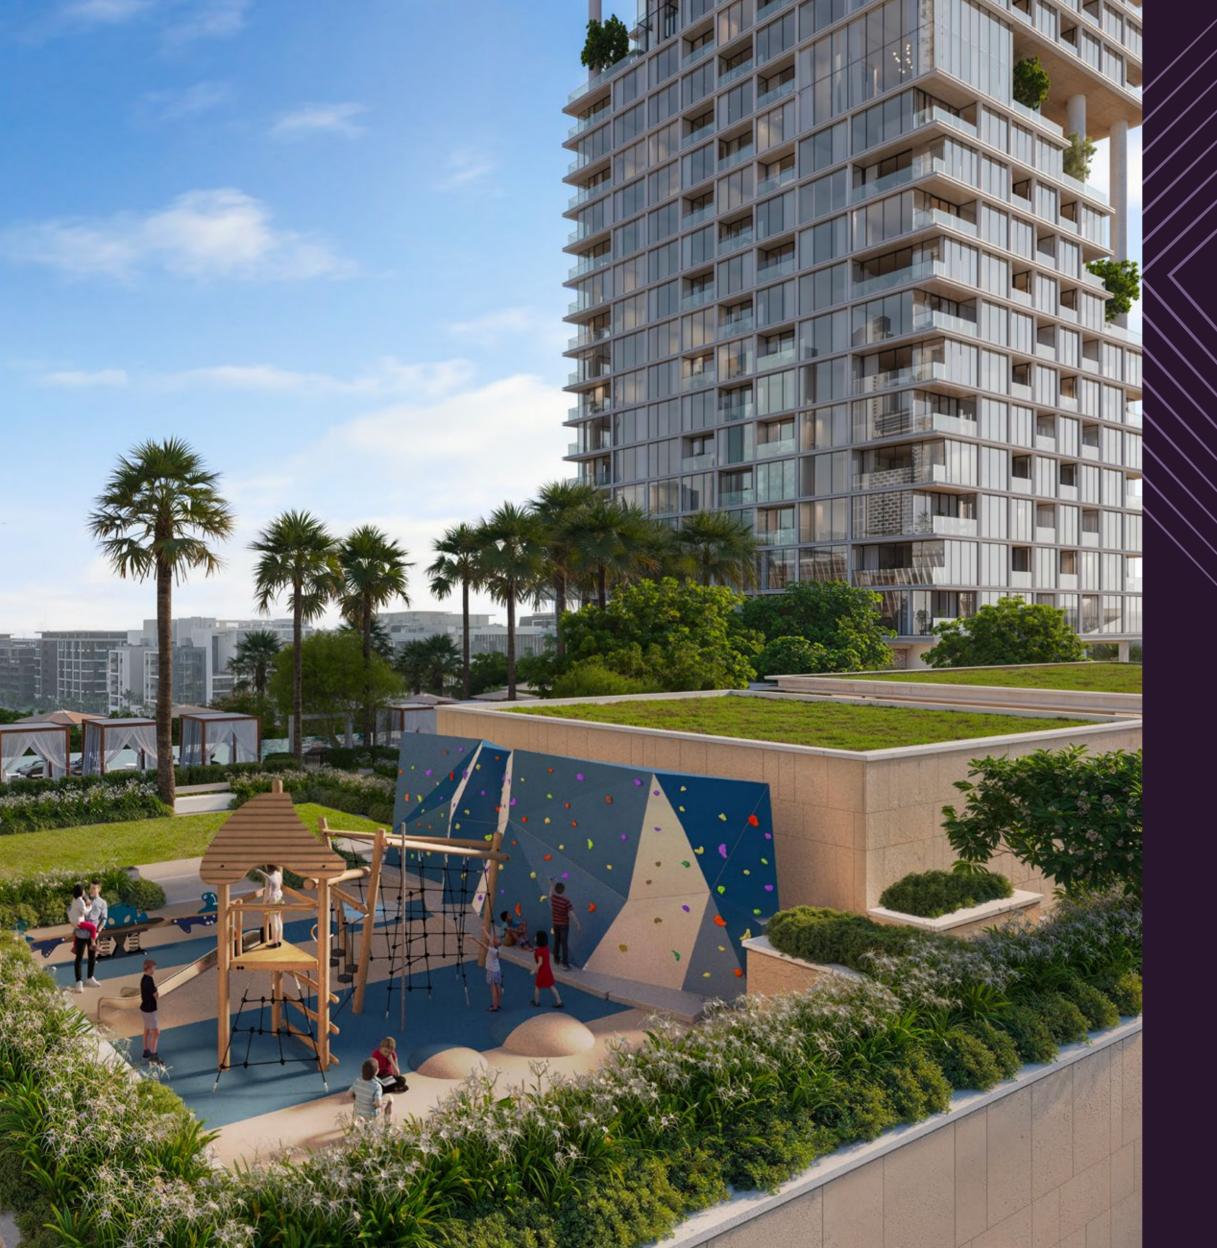

#### ENRICHING PLAYGROUNDS

Designed to spark the imagination and foster physical activity, this enchanting space features climbing walls, slides, and swing sets, all set against a backdrop of lush greenery and colourful flower beds. It's equipped with soft flooring and shaded resting spots, allowing children to explore and play in a secure environment.