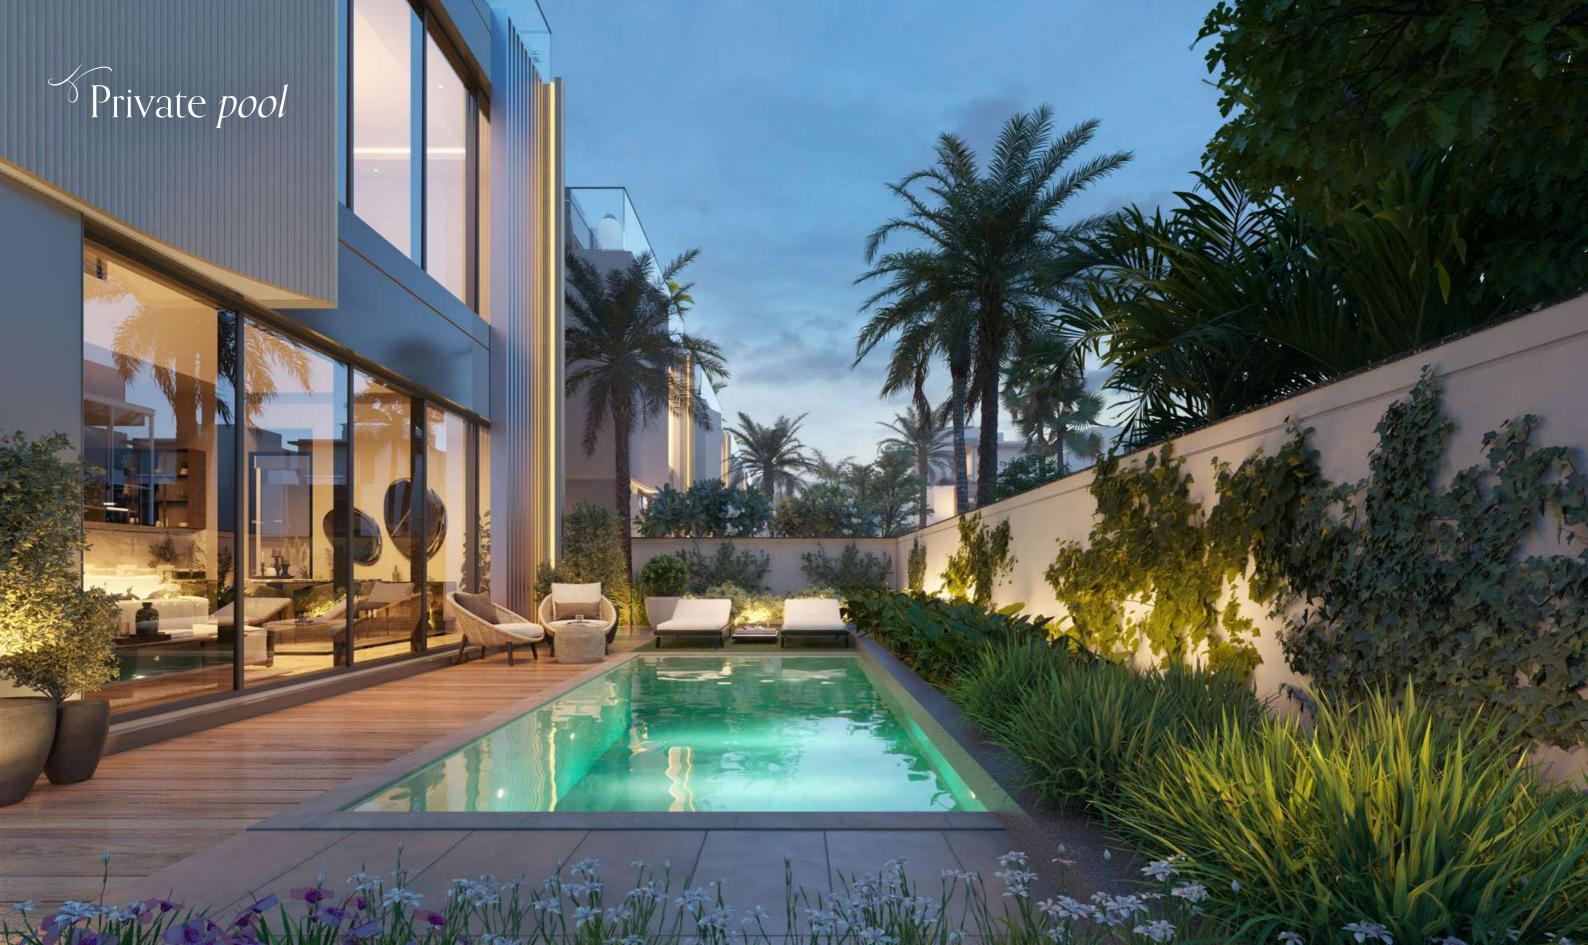

### The RIVERINE

Our four-bedroom villa collection welcomes residents into a spacious double-height living room and dining area, creating an immediate sense of openness and grandeur. The accentuated staircase, a staple of contemporary design, not only serves as a striking visual centerpiece but also maximizes space and functionality within the home. Large windows allow natural light to flood the interiors, further amplifying the sense of space and creating a warm, inviting atmosphere.