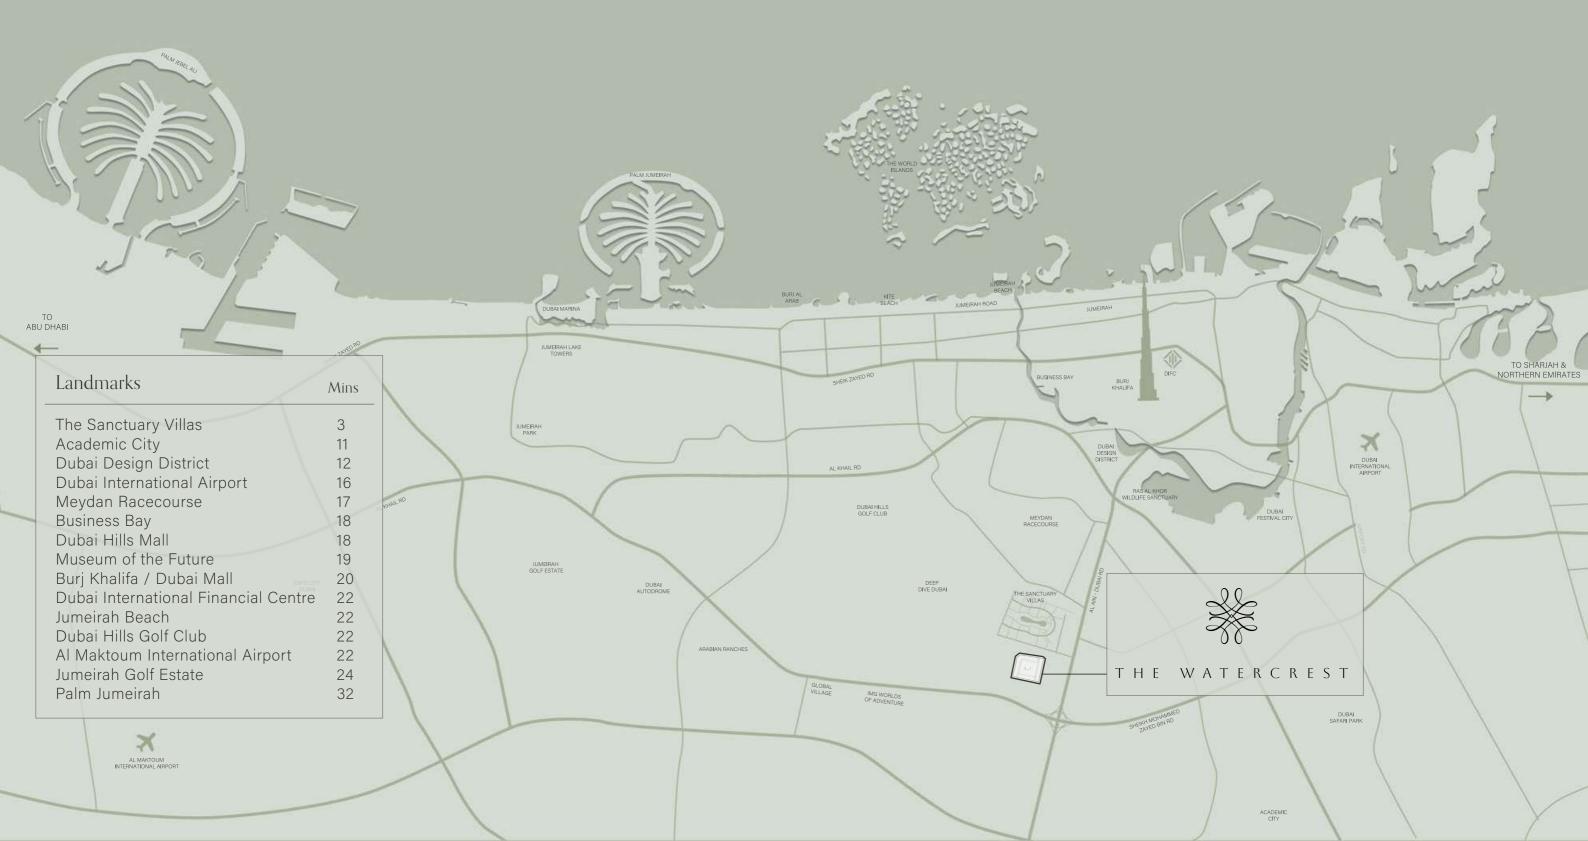

# Location map DOWNTOWN Dubai DUBAI INTERNATIONAL FINANCIAL CENTRE MUSEUM OF TO Abu dhabi THE FUTURRE TO **BUSINESS BAY** DUBAI AIRPORT WATER CANAL MEYDAN Racecourse THE LAKESHORE A SANCTUARY VILLA COLLECTION THE BEACHFRONT A SANCTUARY VILLA COLLECTION THE WATERSIDE THE WATERCREST COMMUNITY PARK

## Driving distances