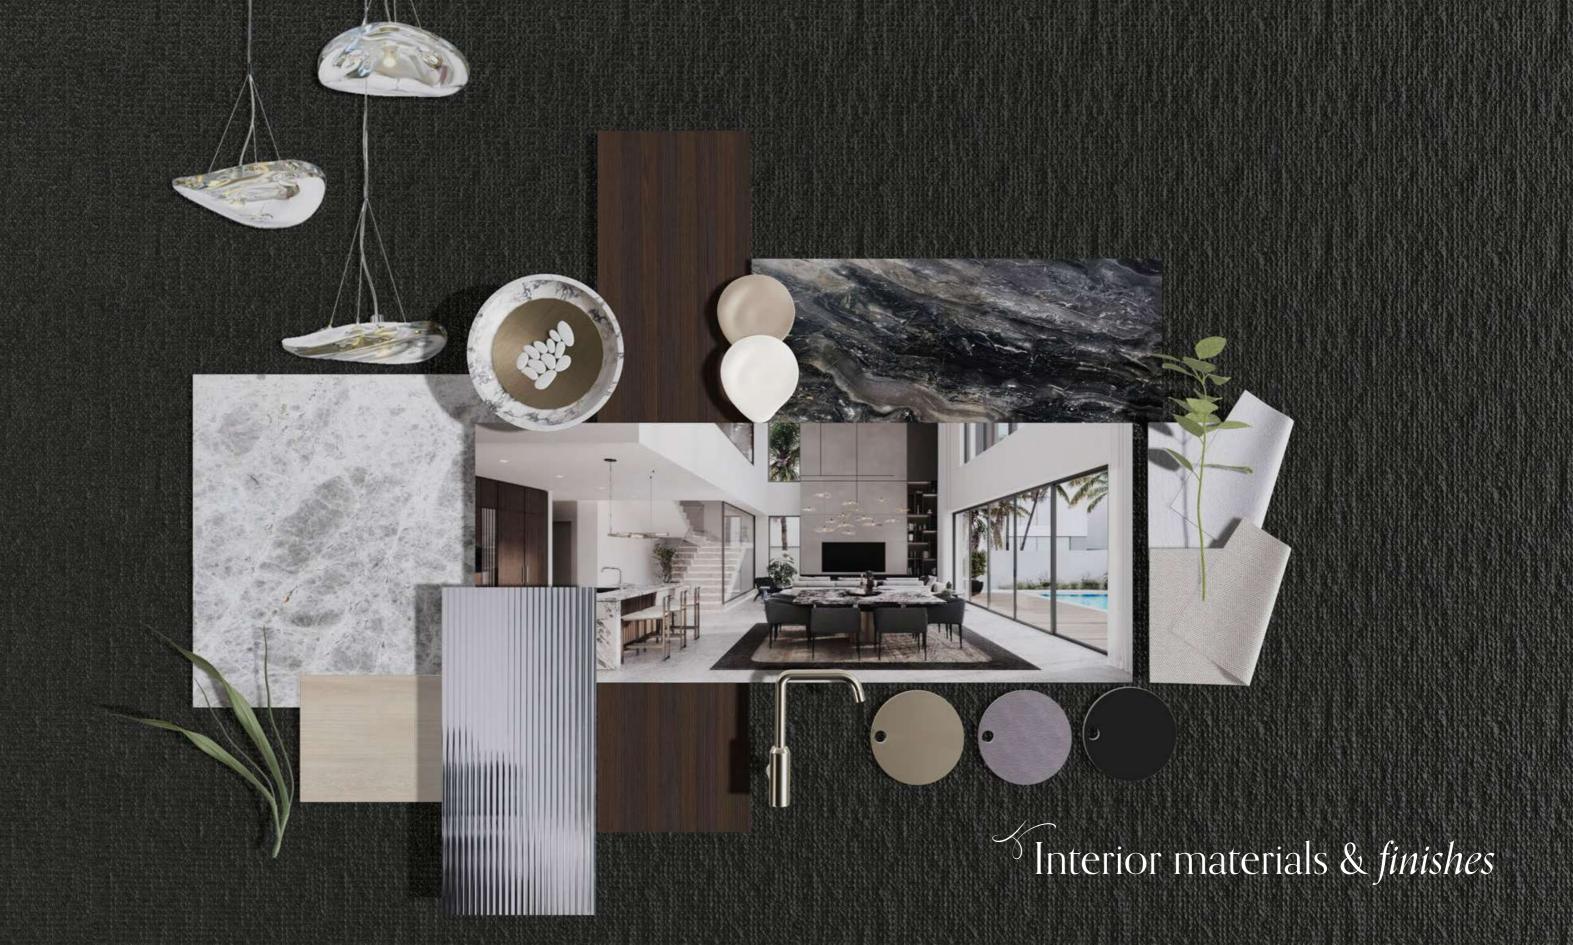

# THE WATERCREST









# Location map DOWNTOWN Dubai DUBAI INTERNATIONAL FINANCIAL CENTRE MUSEUM OF TO Abu dhabi THE FUTURRE TO **BUSINESS BAY** DUBAI AIRPORT WATER CANAL MEYDAN Racecourse THE LAKESHORE A SANCTUARY VILLA COLLECTION THE BEACHFRONT A SANCTUARY VILLA COLLECTION THE WATERSIDE THE WATERCREST COMMUNITY PARK

## Driving distances





#### THE SANCTUARY BY ELLINGTON

### MASTER PLAN

- 1 COMMUNITY ENTRANCE
- 2 GATE HOUSE
- 3 DRIVEWAY
- 4 RIVER CLUB ACCESS
- 5 LAKEHOUSE
- 6 RIVER CLUB
- 7 KIDS PLAY
- 8 DOG PARK
- 9 TOWNHOUSES
- 10 VILLAS









































### The RIVERINE

Our four-bedroom villa collection welcomes residents into a spacious double-height living room and dining area, creating an immediate sense of openness and grandeur. The accentuated staircase, a staple of contemporary design, not only serves as a striking visual centerpiece but also maximizes space and functionality within the home. Large windows allow natural light to flood the interiors, further amplifying the sense of space and creating a warm, inviting atmosphere.

Each villa is meticulously crafted to provide both comfort and elegance, ensuring that every resident enjoys a refined living experience.





















The ALCOVE

Our mid-unit townhouses offer a homely collection of spaces with a contemporary aesthetic, blending modern design elements with timel