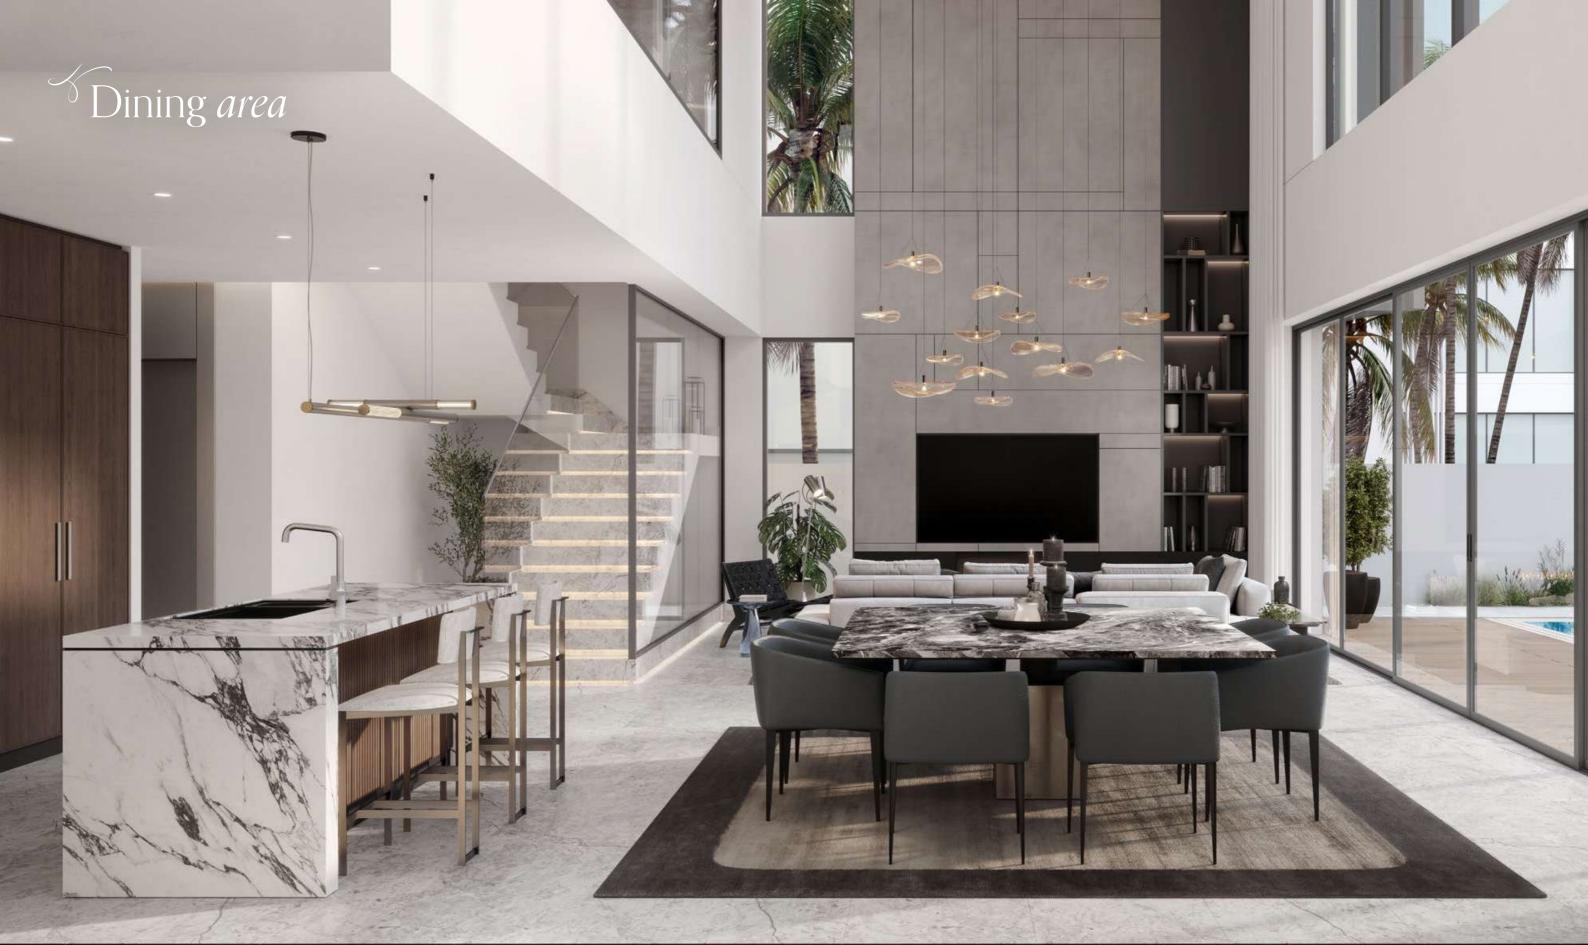

### The RIVERINE

Our four-bedroom villa collection welcomes residents into a spacious double-height living room and dining area, creating an immediate sense of openness and grandeur. The accentuated staircase, a staple of contemporary design, not only serves as a striking visual centerpiece but also maximizes space and functionality within the home. Large windows allow natural light to flood the interiors, further amplifying the sense of space and creating a warm, inviting atmosphere.

Each villa is meticulously crafted to provide both comfort and elegance, ensuring that every resident enjoys a refined living experience.

The ALCOVE

Our mid-unit townhouses offer a homely collection of spaces with a contemporary aesthetic, blending modern design elements with timeless comfort. Thoughtfully engineered, these townhouses ensure a peaceful and serene living experience, with superior sound insulation creating a tranquil environment.