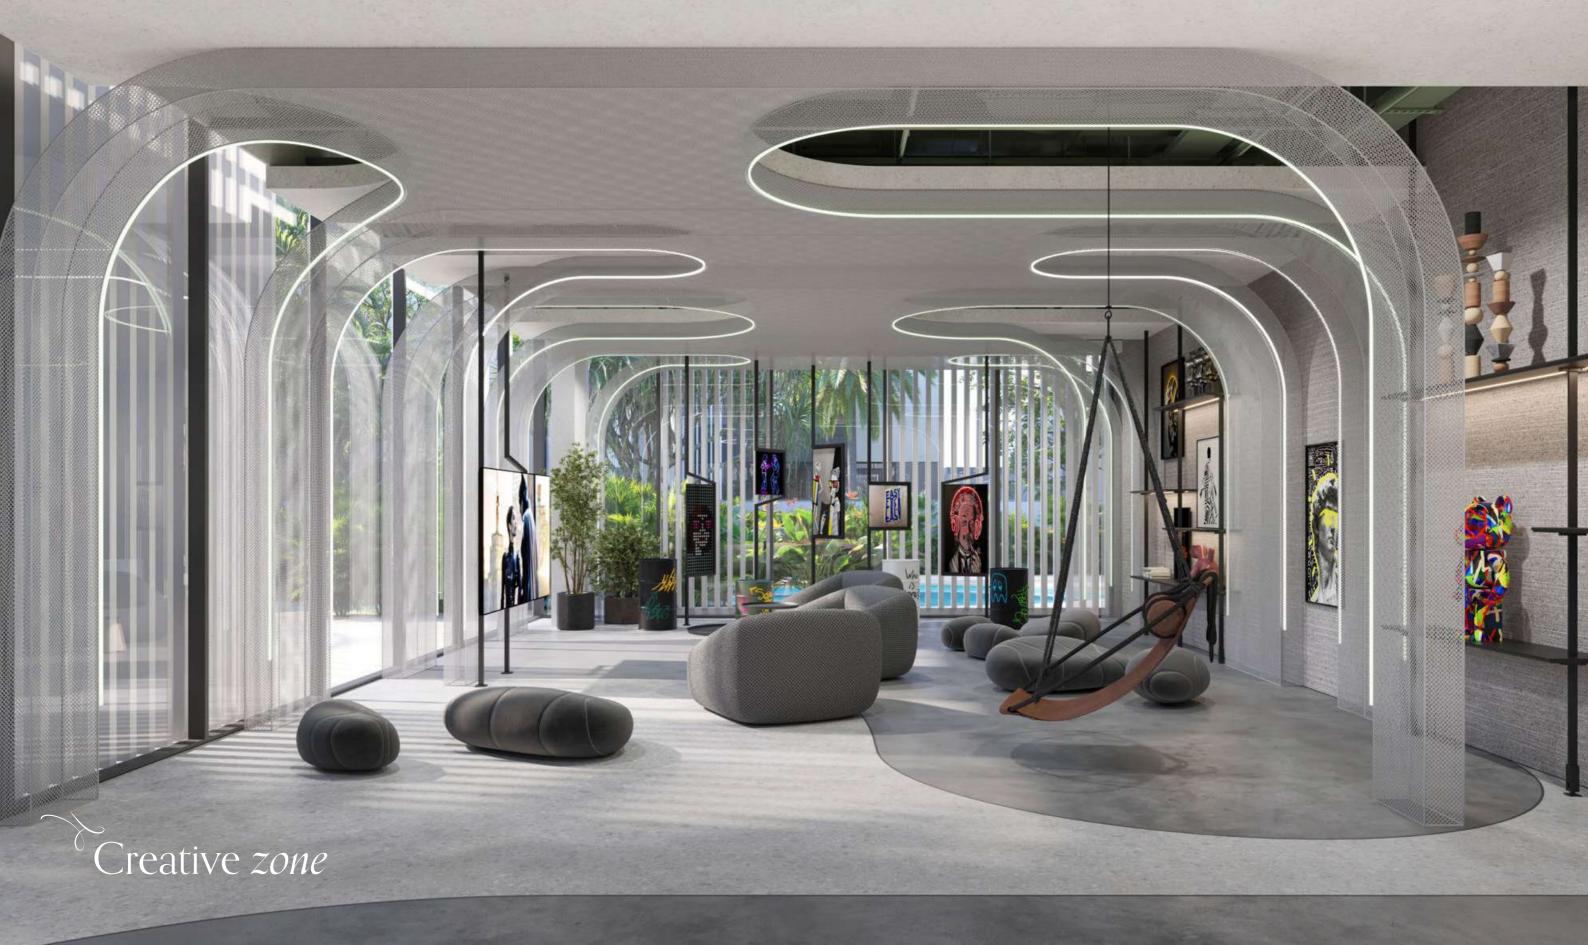

### The RIVERINE

Our four-bedroom villa collection welcomes residents into a spacious double-height living room and dining area, creating an immediate sense of openness and grandeur. The accentuated staircase, a staple of contemporary design, not only serves as a striking visual centerpiece but also maximizes space and functionality within the home. Large windows allow natural light to flood the interiors, further amplifying the sense of space and creating a warm, inviting atmosphere.

Each villa is meticulously crafted to provide both comfort and elegance, ensuring that every resident enjoys a refined living experience.

The ALCOVE

Our mid-unit townhouses offer a homely collection of spaces with a contemporary aesthetic, blending modern design elements with timeless comfort. Thoughtfully engineered, these townhouses ensure a peaceful and serene living experience, with superior sound insulation creating a tranquil environment.