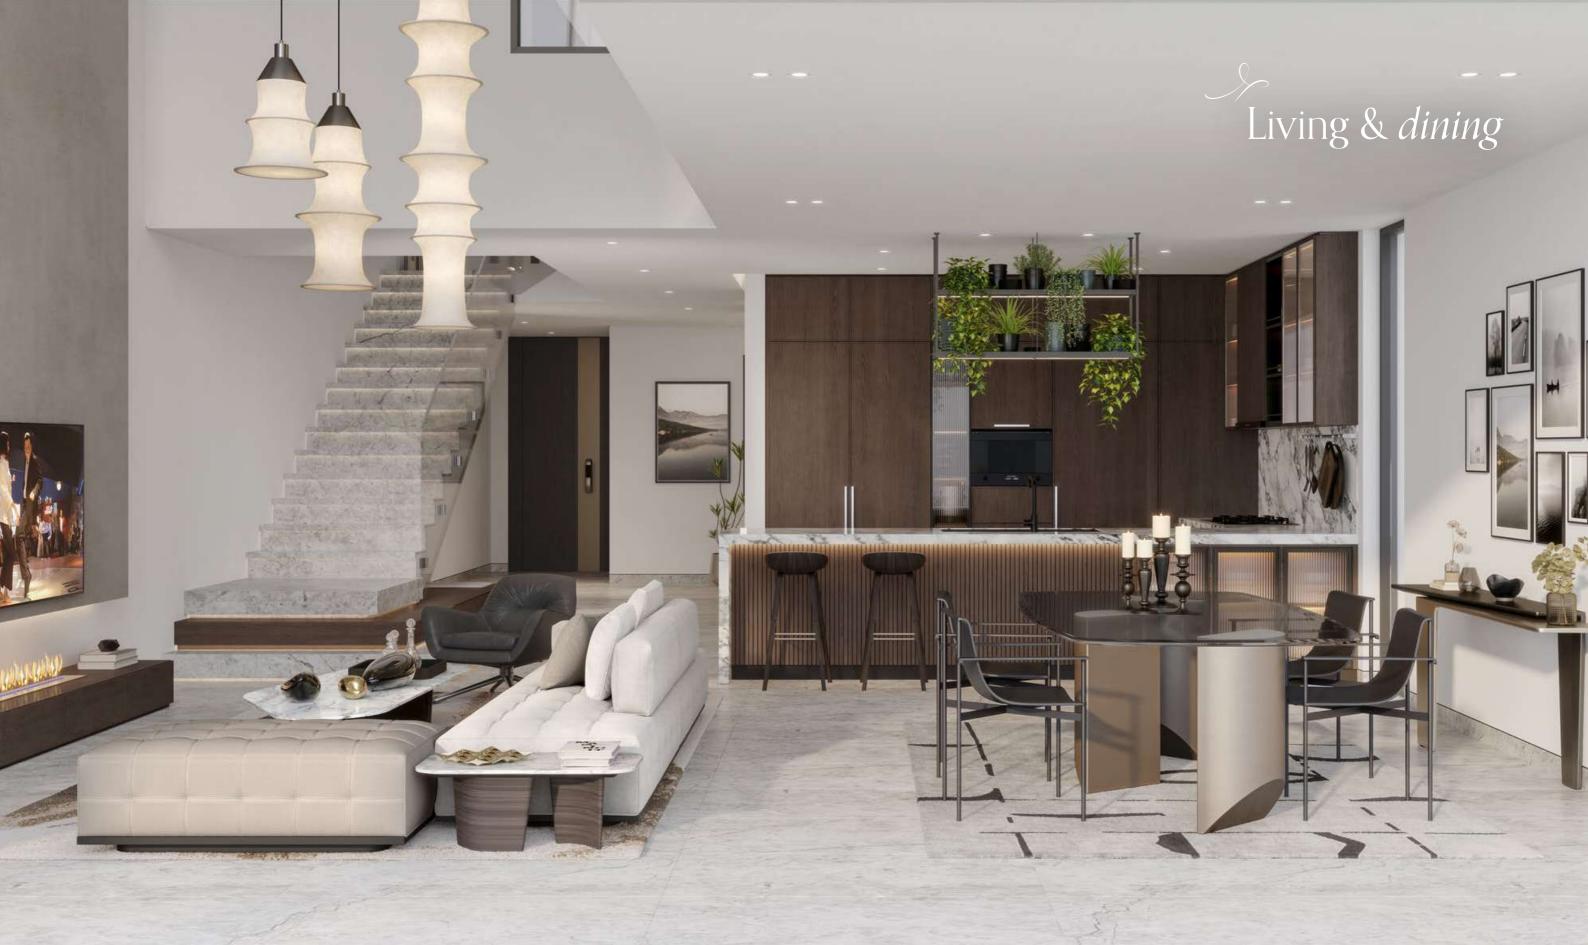

### The RIVERINE

Our four-bedroom villa collection welcomes residents into a spacious double-height living room and dining area, creating an immediate sense of openness and grandeur. The accentuated staircase, a staple of contemporary design, not only serves as a striking visual centerpiece but also maximizes space and functionality within the home. Large windows allow natural light to flood the interiors, further amplifying the sense of space and creating a warm, inviting atmosphere.

Each villa is meticulously crafted to provide both comfort and elegance, ensuring that every resident enjoys a refined living experience.

The ALCOVE

Our mid-unit townhouses offer a homely collection of spaces with a contemporary aesthetic, blending modern design elements with timeless comfort. Thoughtfully engineered, these townhouses ensure a peaceful and serene living experience, with superior sound insulation creating a tranquil environment.