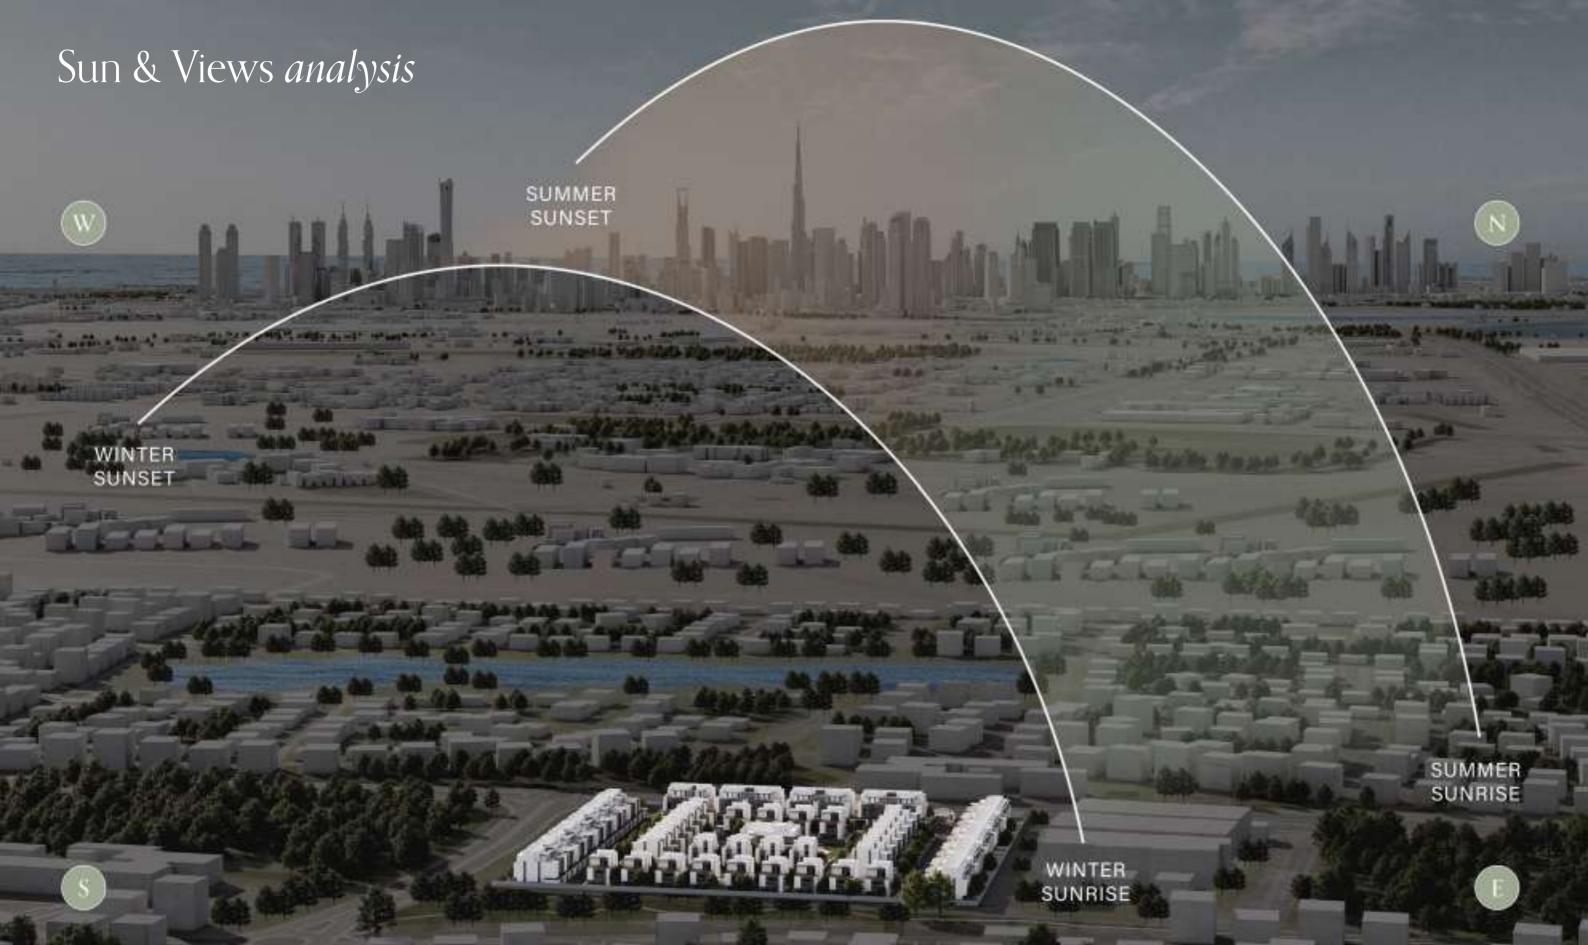

# Location map DOWNTOWN Dubai DUBAI INTERNATIONAL FINANCIAL CENTRE MUSEUM OF TO Abu dhabi THE FUTURRE TO **BUSINESS BAY** DUBAI AIRPORT WATER CANAL MEYDAN Racecourse THE LAKESHORE A SANCTUARY VILLA COLLECTION THE BEACHFRONT A SANCTUARY VILLA COLLECTION THE WATERSIDE THE WATERCREST COMMUNITY PARK