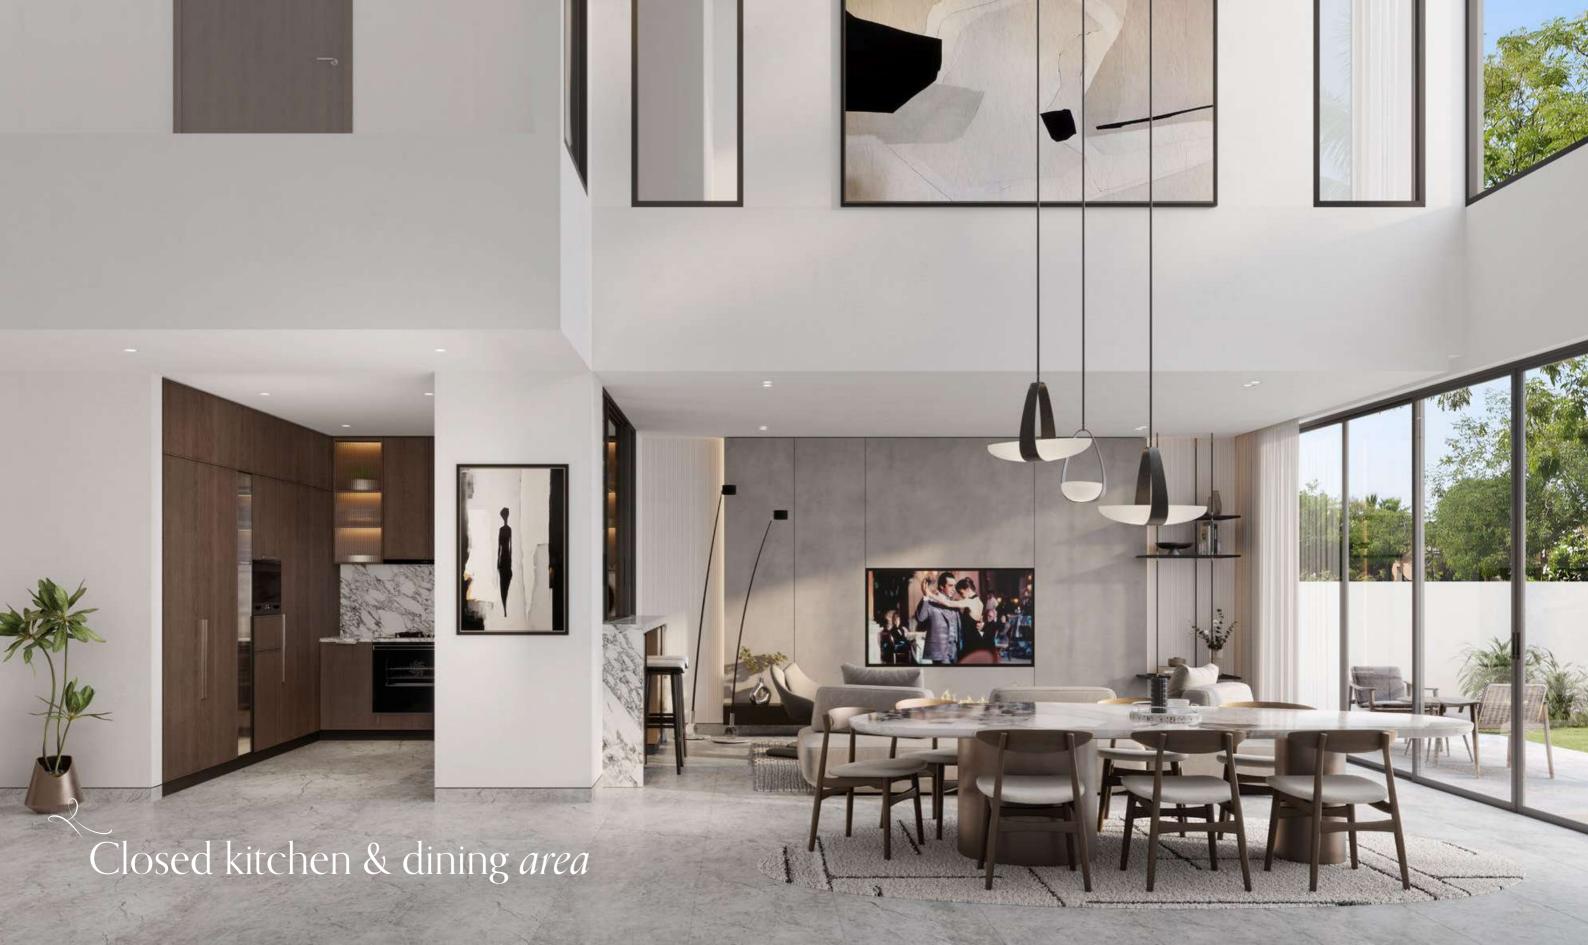

Additionally, residents have the option to choose between an open or closed kitchen, allowing for a personalized living space that caters to individual preferences and lifestyles.

The ARCADIA

Our corner-unit townhouse collection is illuminated with a natural skylight that distributes warmth and brightness throughout the space, enhancing the design and interior characteristics. Space, haptics, and efficiency have been carefully considered and seamlessly integrated into its highquality build.