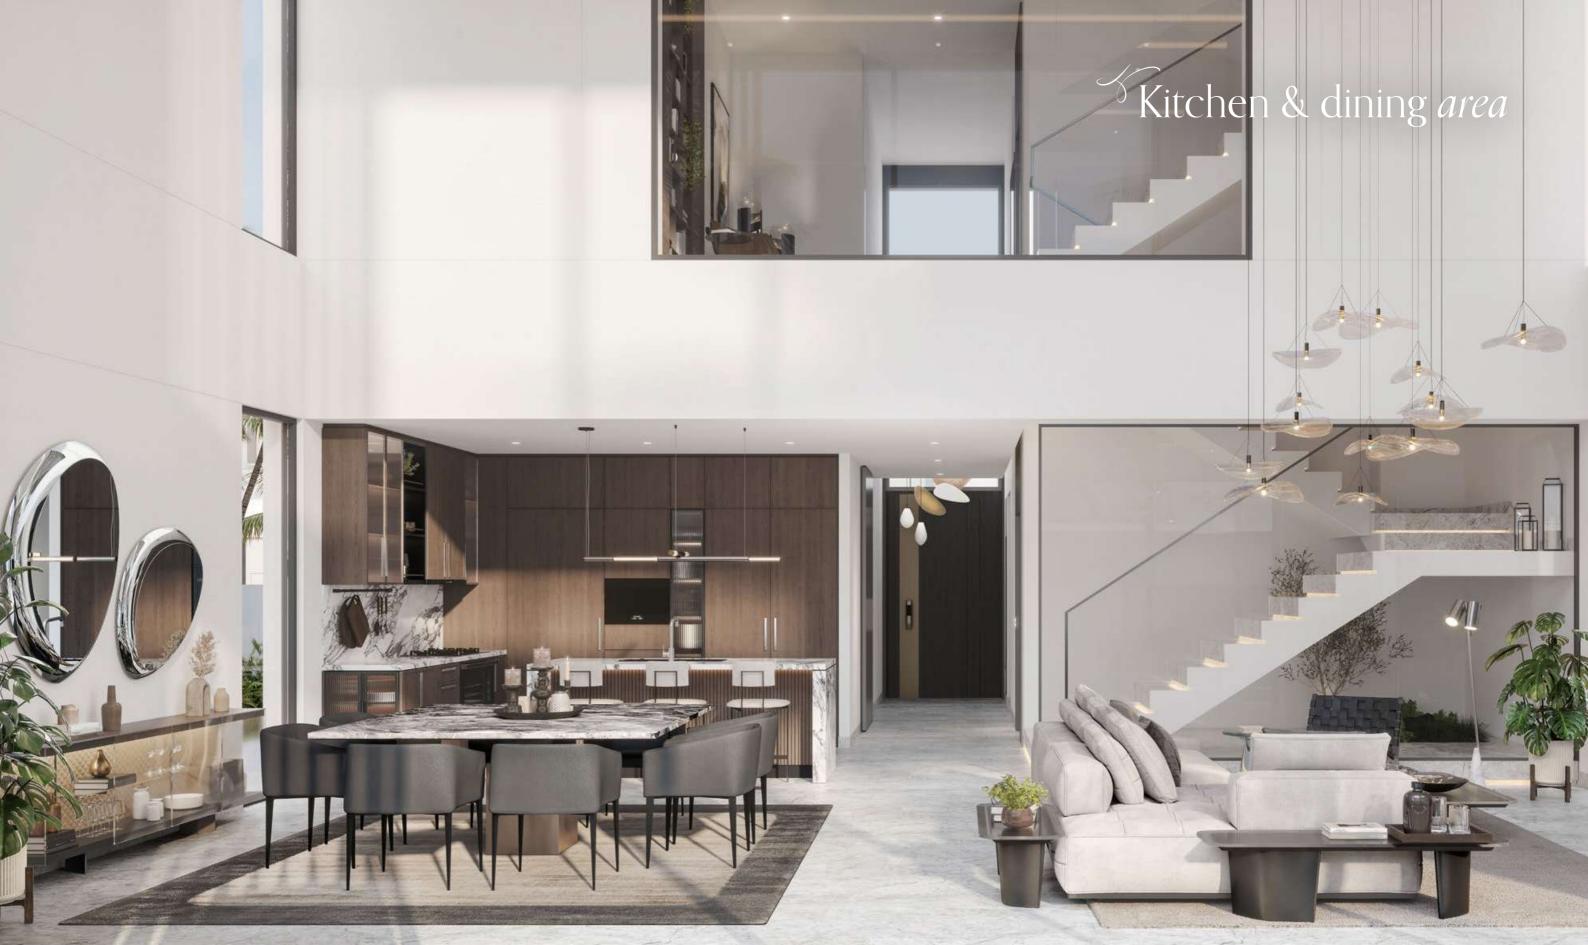

### The RIVERINE

Our four-bedroom villa collection welcomes residents into a spacious double-height living room and dining area, creating an immediate sense of openness and grandeur. The accentuated staircase, a staple of contemporary design, not only serves as a striking visual centerpiece but also maximizes space and functionality within the home. Large windows allow natural light to flood the interiors, further amplifying the sense of space and creating a warm, inviting atmosphere.

Each villa is meticulously crafted to provide both comfort and elegance, ensuring that every resident enjoys a refined living experience.

The ALCOVE

Our mid-unit townhouses offer a homely collection of spaces with a contemporary aesthetic, blending modern design elements with timeless comfort. Thoughtfully engineered, these townhouses ensure a peaceful and serene living experience, with superior sound insulation creating a tranquil environment.