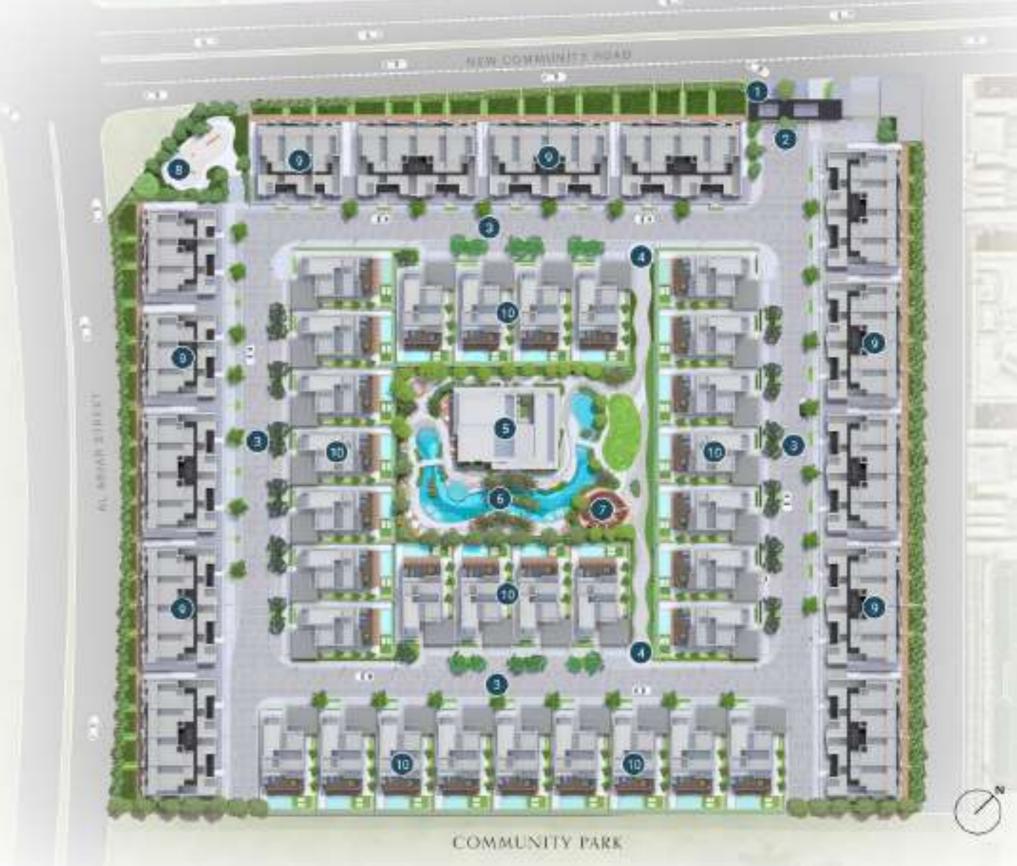

### MASTER PLAN

- 1 COMMUNITY ENTRANCE
- 2 GATE HOUSE
- 3 DRIVEWAY
- 4 RIVER CLUB ACCESS
- 5 LAKEHOUSE
- 6 RIVER CLUB
- 7 KIDS PLAY
- 8 DOG PARK
- 9 TOWNHOUSES
- 10 VILLAS