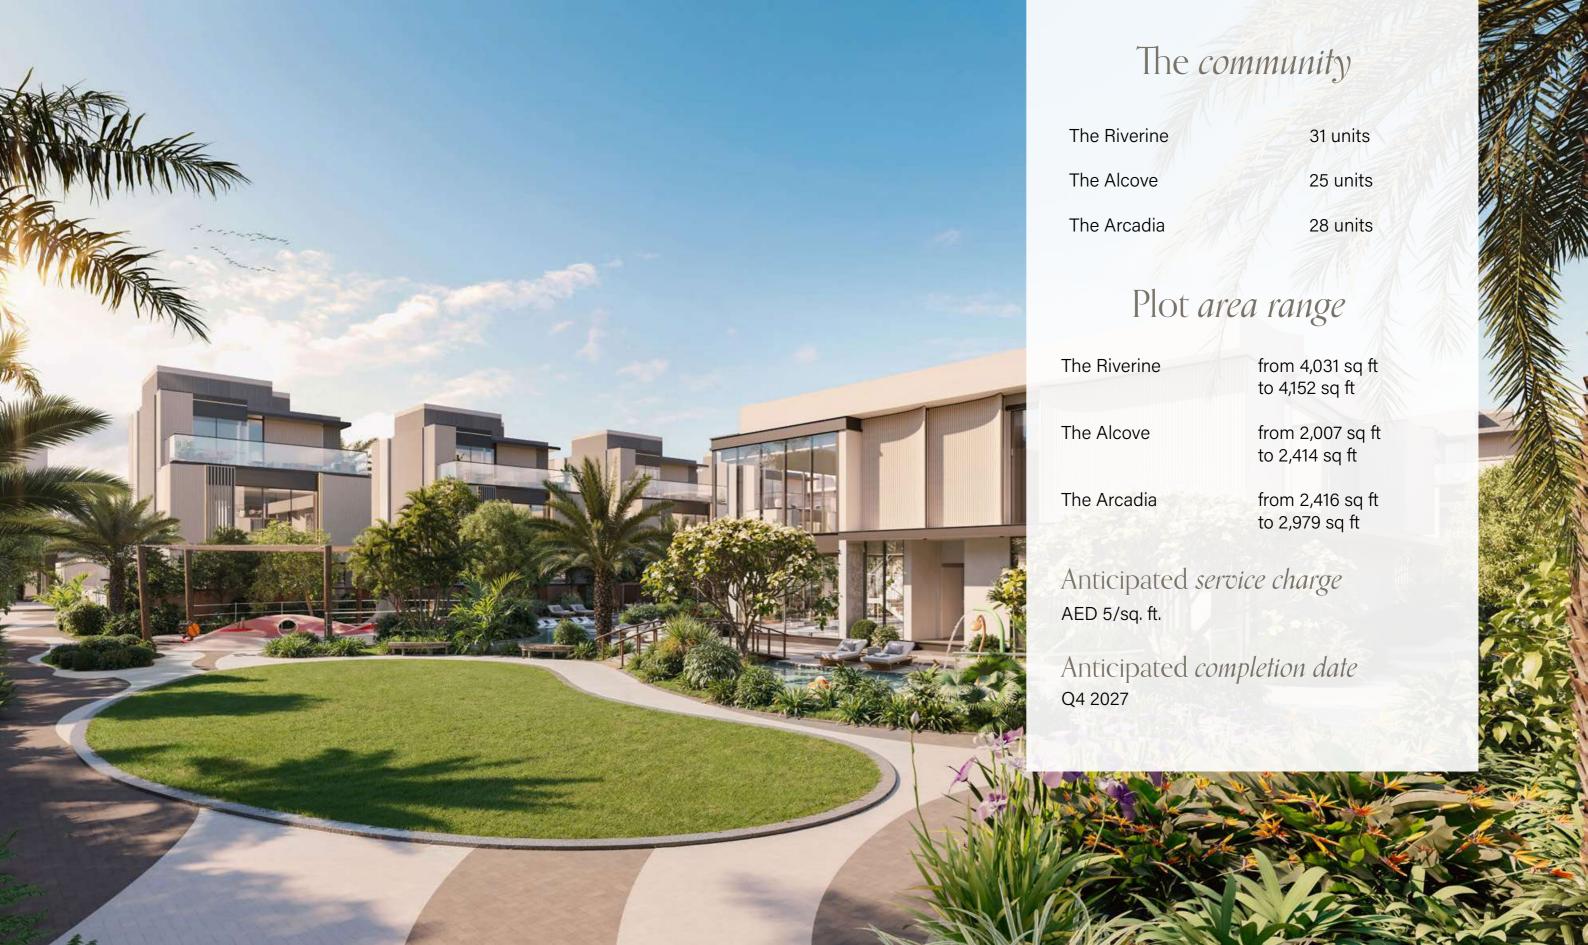

### The RIVERINE

Our four-bedroom villa collection welcomes residents into a spacious double-height living room and dining area, creating an immediate sense of openness and grandeur. The accentuated staircase, a staple of contemporary design, not only serves as a striking visual centerpiece but also maximizes space and functionality within the home. Large windows allow natural light to flood the interiors, further amplifying the sense of space and creating a warm, inviting atmosphere.

Each villa is meticulously crafted to provide both comfort and elegance, ensuring that every resident enjoys a refined living experience.

The ALCOVE

Our mid-unit townhouses offer a homely collection of spaces with a contemporary aesthetic, blending modern design elements with timeless comfort. Thoughtfully engineered, these townhouses ensure a peaceful and serene living experience, with superior sound insulation creating a tranquil environment.

Additionally, residents have the option to choose between an open or closed kitchen, allowing for a personalized living space that caters to individual preferences and lifestyles.

The ARCADIA

Our corner-unit townhouse collection is illuminated with a natural skylight that distributes warmth and brightness throughout the space, enhancing the design and interior characteristics. Space, haptics, and efficiency have been carefully considered and seamlessly integrated into its highquality build.

The open-plan layout encourages fluid movement and connection between spaces, while premium materials and finishes add a touch of sophistication. Thoughtfully designed, each townhouse offers an inviting and elegant environment, making it the perfect blend of comfort and modern living.