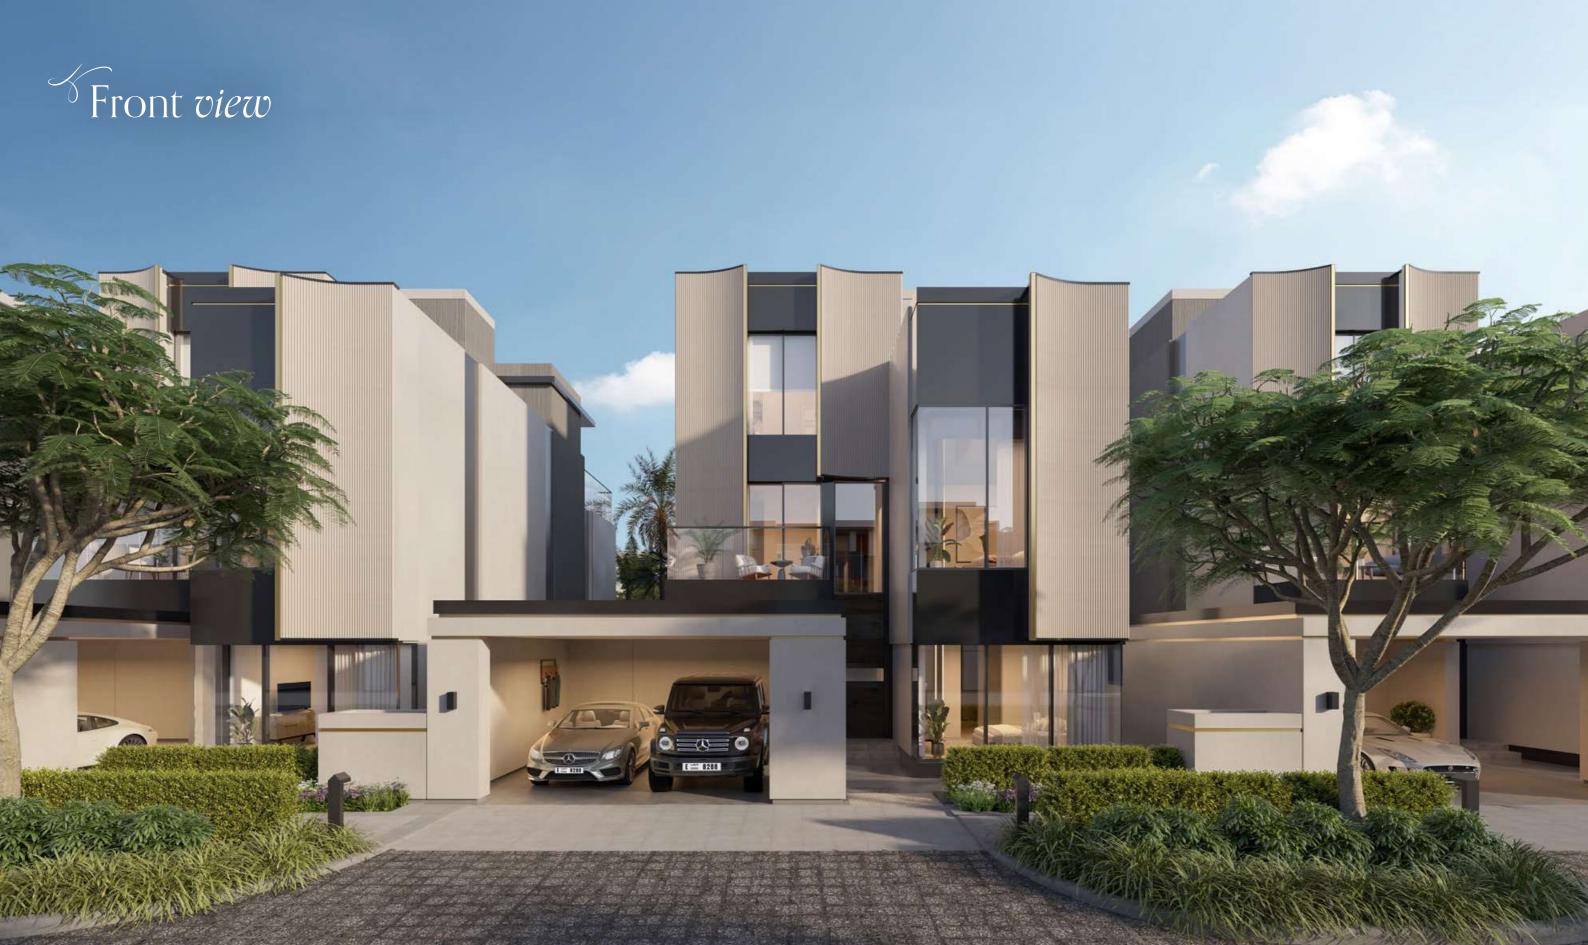

### The RIVERINE

Our four-bedroom villa collection welcomes residents into a spacious double-height living room and dining area, creating an immediate sense of openness and grandeur. The accentuated staircase, a staple of contemporary design, not only serves as a striking visual centerpiece but also maximizes space and functionality within the home. Large windows allow natural light to flood the interiors, further amplifying the sense of space and creating a warm, inviting atmosphere.