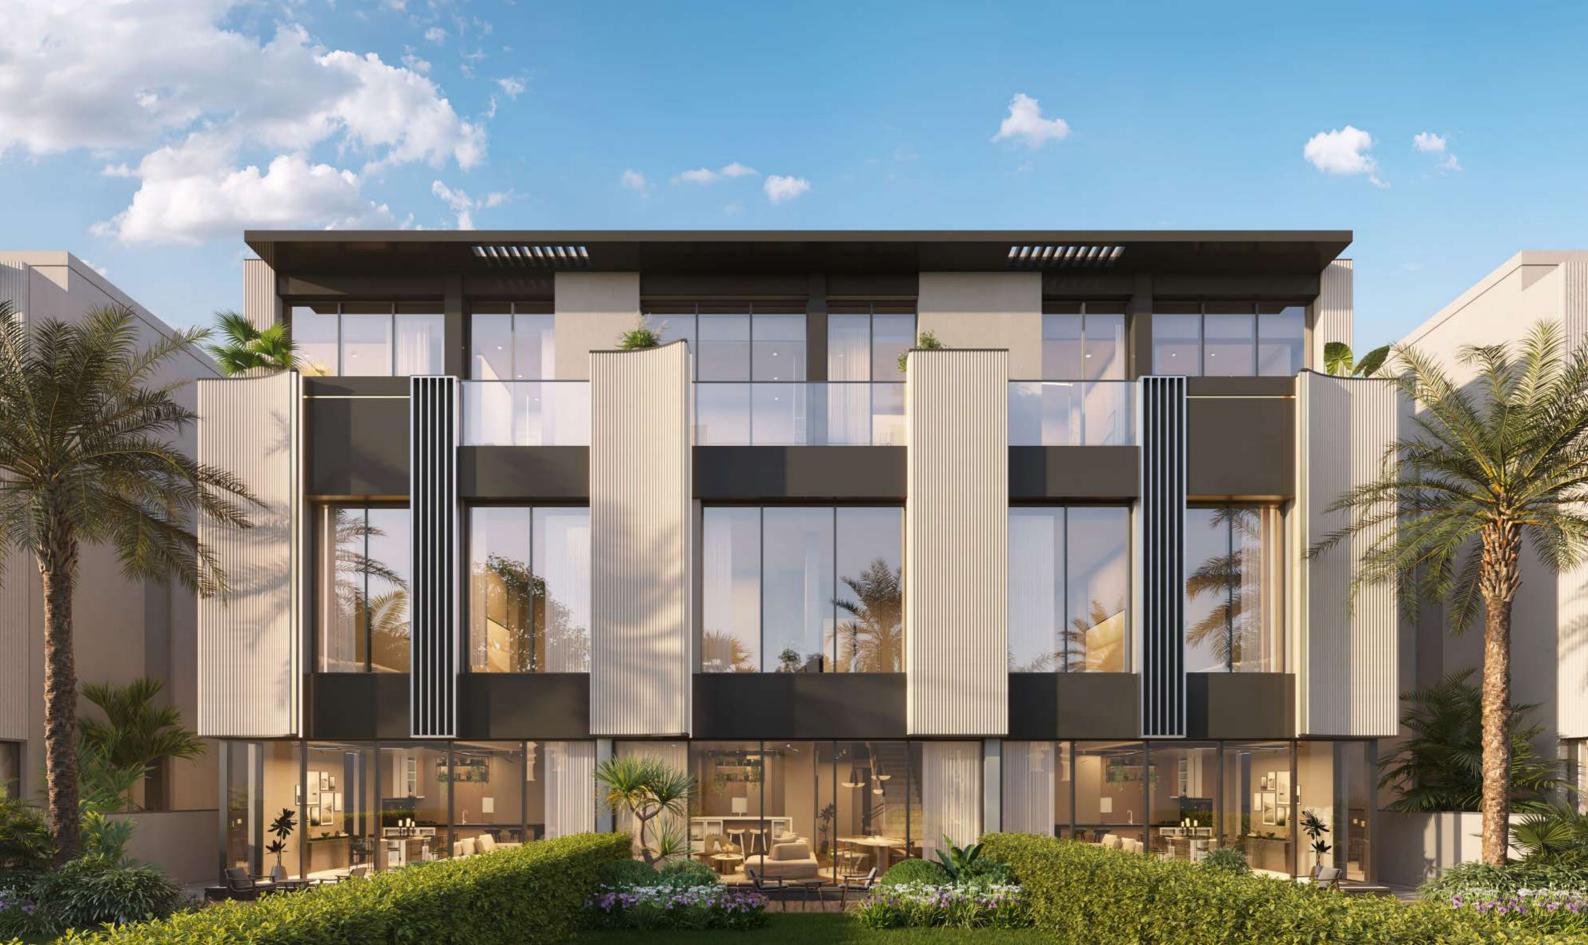

ent.

Additionally, residents have the option to choose between an open or closed kitchen, allowing for a personalized living space that caters to individual preferences and lifestyles.



The ARCADIA

Our corner-unit townhouse collection is illuminated with a natural skylight that distributes warmth and brightness throughout the space, enhancing the design and interior characteristics. Space, haptics, and efficiency have been carefully considered and seamlessly integrated into its highquality build.

The open-plan layout encourages fluid movement and connection between spaces, while premium materials and finishes add a touch of sophistication. Thoughtfully designed, each townhouse offers an inviting and elegant environment, making it the perfect blend of comfort and modern living.