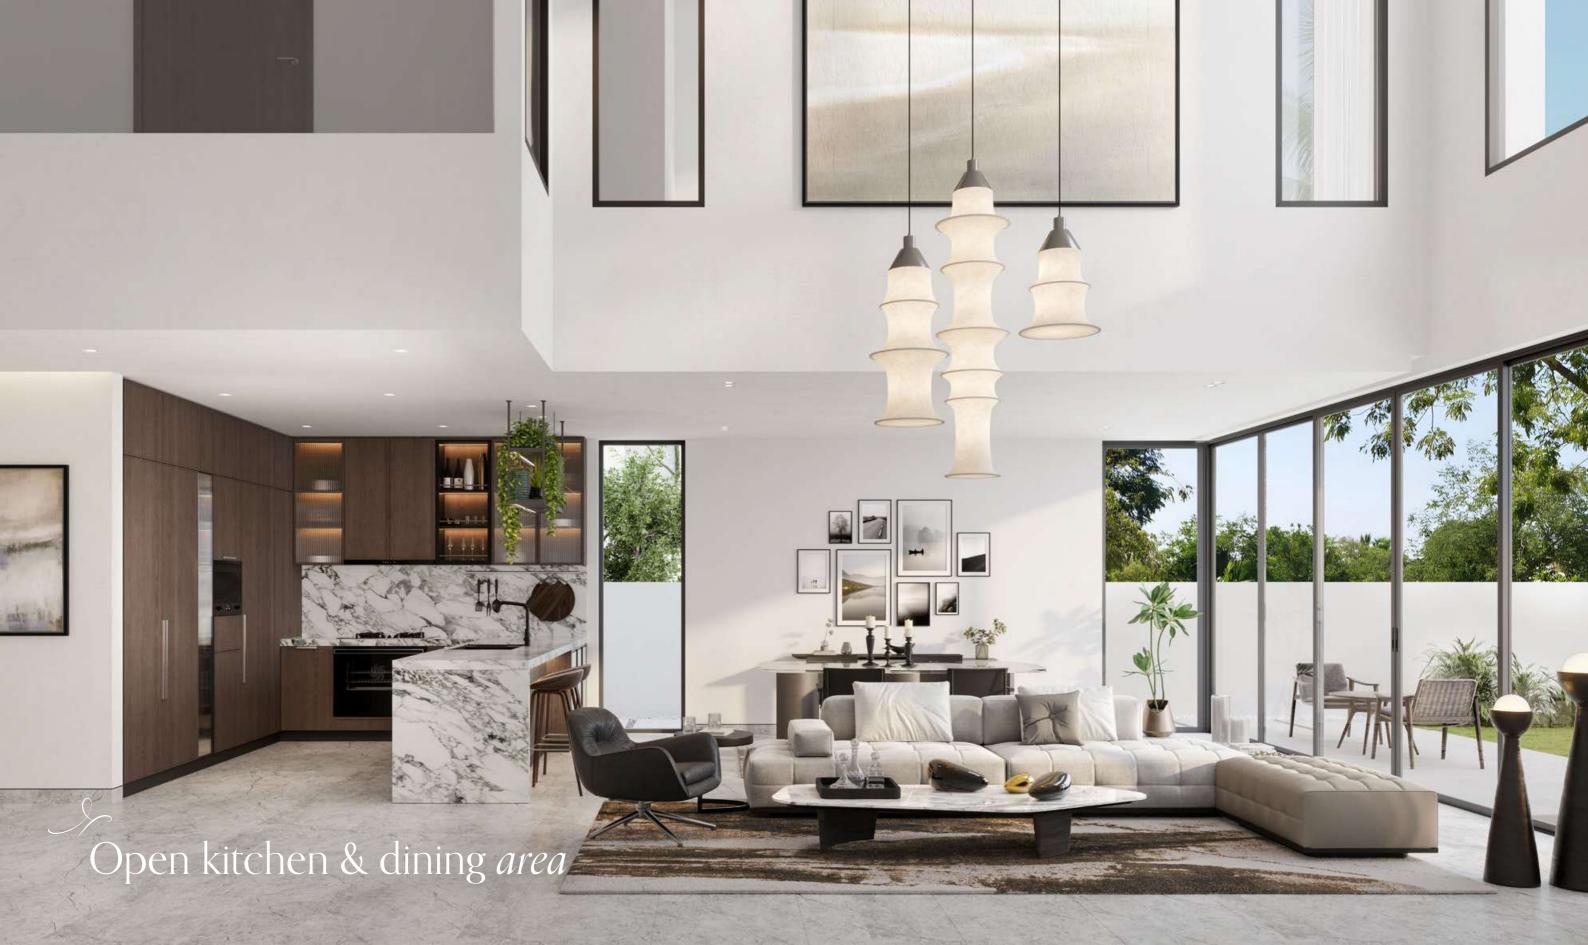

Additionally, residents have the option to choose between an open or closed kitchen, allowing for a personalized living space that caters to individual preferences and lifestyles.

The ARCADIA

Our corner-unit townhouse collection is illuminated with a natural skylight that distributes warmth and brightness throughout the space, enhancing the design and interior characteristics. Space, haptics, and efficiency have been carefully considered and seamlessly integrated into its highquality build.