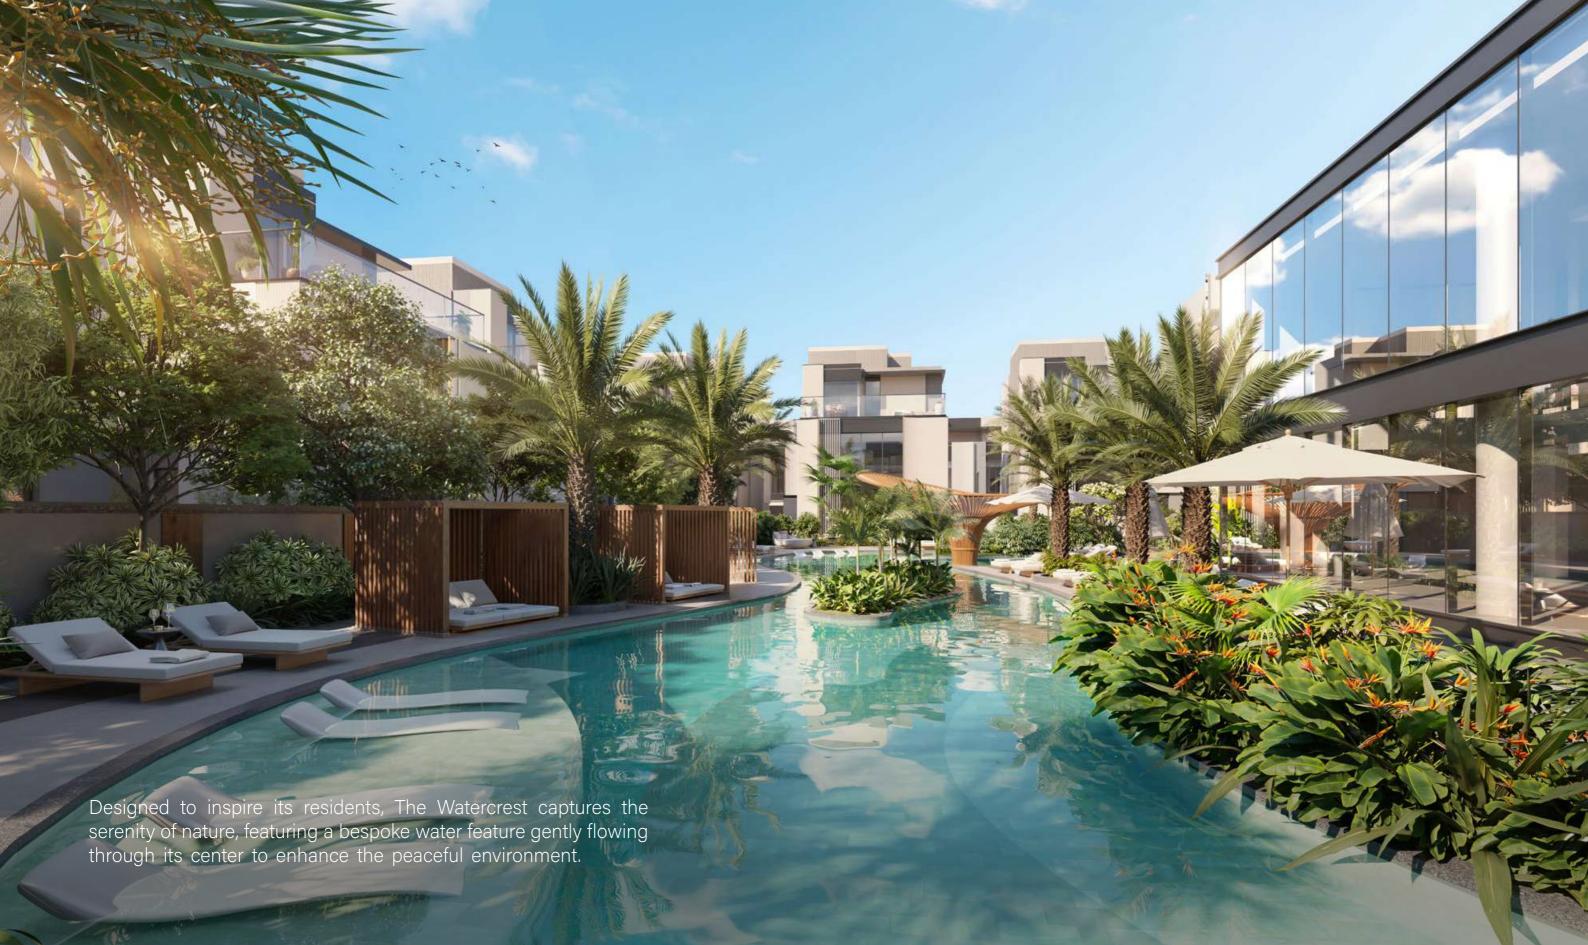

# THE WATERCREST









# Location map DOWNTOWN Dubai DUBAI INTERNATIONAL FINANCIAL CENTRE MUSEUM OF TO Abu dhabi THE FUTURRE TO **BUSINESS BAY** DUBAI AIRPORT WATER CANAL MEYDAN Racecourse THE LAKESHORE A SANCTUARY VILLA COLLECTION THE BEACHFRONT A SANCTUARY VILLA COLLECTION THE WATERSIDE THE WATERCREST COMMUNITY PARK

## Driving distances





#### THE SANCTUARY BY ELLINGTON

### MASTER PLAN

- 1 COMMUNITY ENTRANCE
- 2 GATE HOUSE
- 3 DRIVEWAY
- 4 RIVER CLUB ACCESS
- 5 LAKEHOUSE
- 6 RIVER CLUB
- 7 KIDS PLAY
- 8 DOG PARK
- 9 TOWNHOUSES
- 10 VILLAS









































### The RIVERINE

Our four-bedroom villa collection welcomes residents into a spacious double-height living room and dining area, creating an immediate sense of openness and grandeur. The accentuated staircase, a staple of contemporary design, not only serves as a striking visual centerpiece but also maximizes space and functionality within the home. Large windows allow natural light to flood the interiors, further amplifying the sense of space and creating a warm, inviting atmosphere.

Each villa is meticulously crafted to provide both comfort and elegance, ensuring that every resident enjoys a refined living experience.





















The ALCOVE

Our mid-unit townhouses offer a homely collection of spaces with a contemporary aesthetic, blending moder