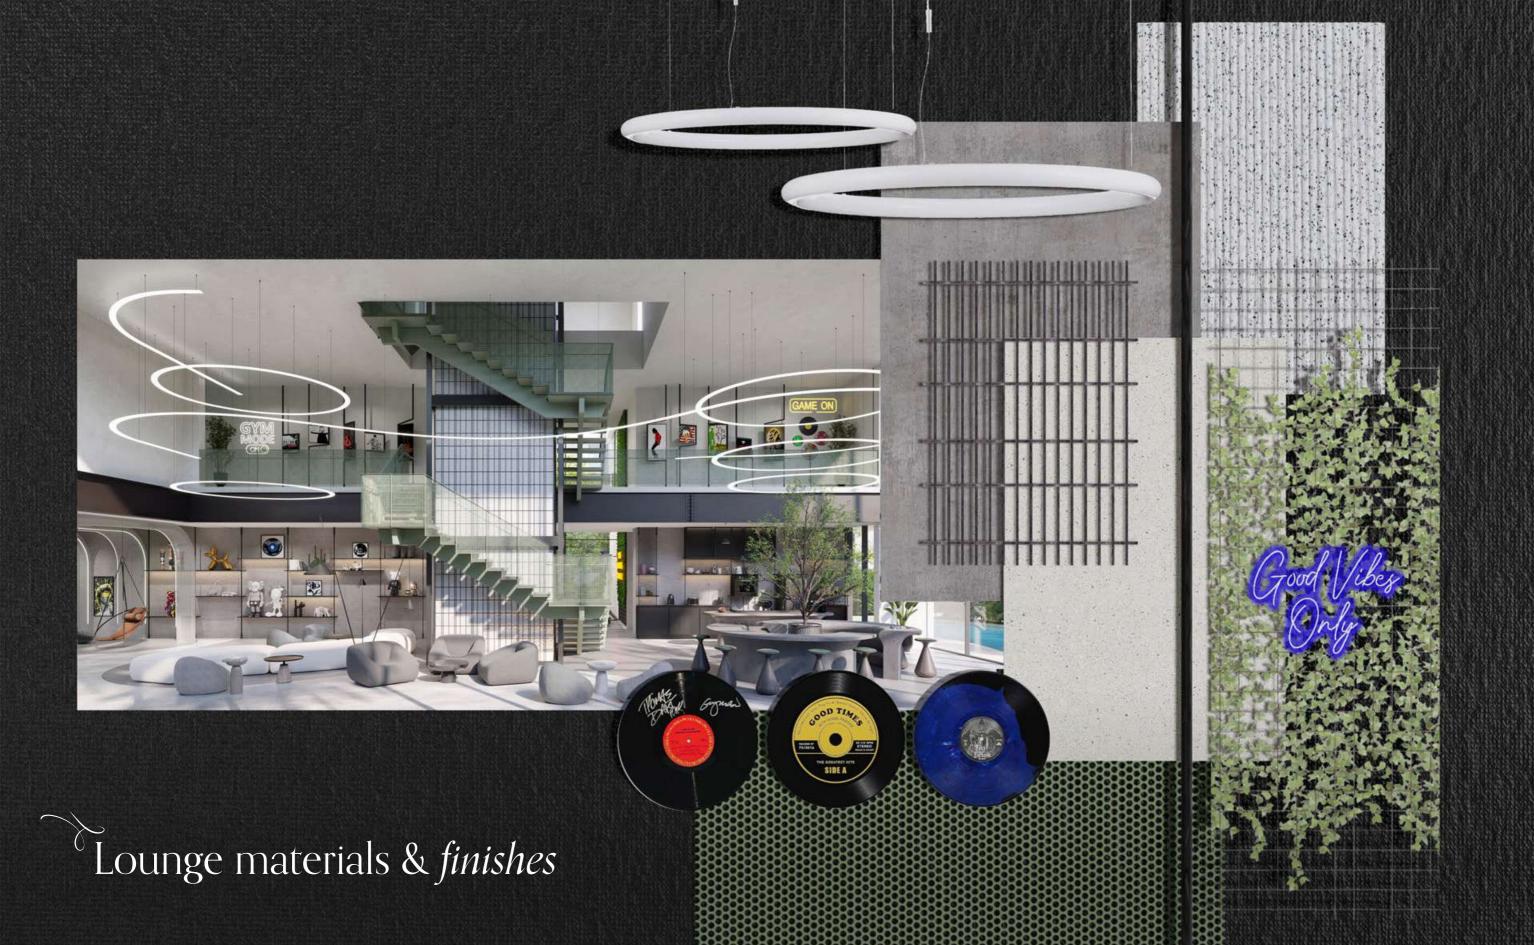

### The RIVERINE

Our four-bedroom villa collection welcomes residents into a spacious double-height living room and dining area, creating an immediate sense of openness and grandeur. The accentuated staircase, a staple of contemporary design, not only serves as a striking visual centerpiece but also maximizes space and functionality within the home. Large windows allow natural light to flood the interiors, further amplifying the sense of space and creating a warm, inviting atmosphere.

Each villa is meticulously crafted to provide both comfort and elegance, ensuring that every resident enjoys a refined living experience.

The ALCOVE

Our mid-unit townhouses offer a homely collection of spaces with a contemporary aesthetic, blending modern design elements with timeless comfort. Thoughtfully engineered, these townhouses ensure a peaceful and serene living experience, with superior sound insulation creating a tranquil environment.

Additionally, residents have the option to choose between an open or closed kitchen, allowing for a personalized living space that caters to individual preferences and lifestyles.

The ARCADIA

Our corner-unit townhouse collection is illuminated with a natural skylight that distributes warmth and brightness throughout the space, enhancing the design and interior characteristics. Space, haptics, and efficiency have been carefully considered and seamlessly integrated into its highquality build.