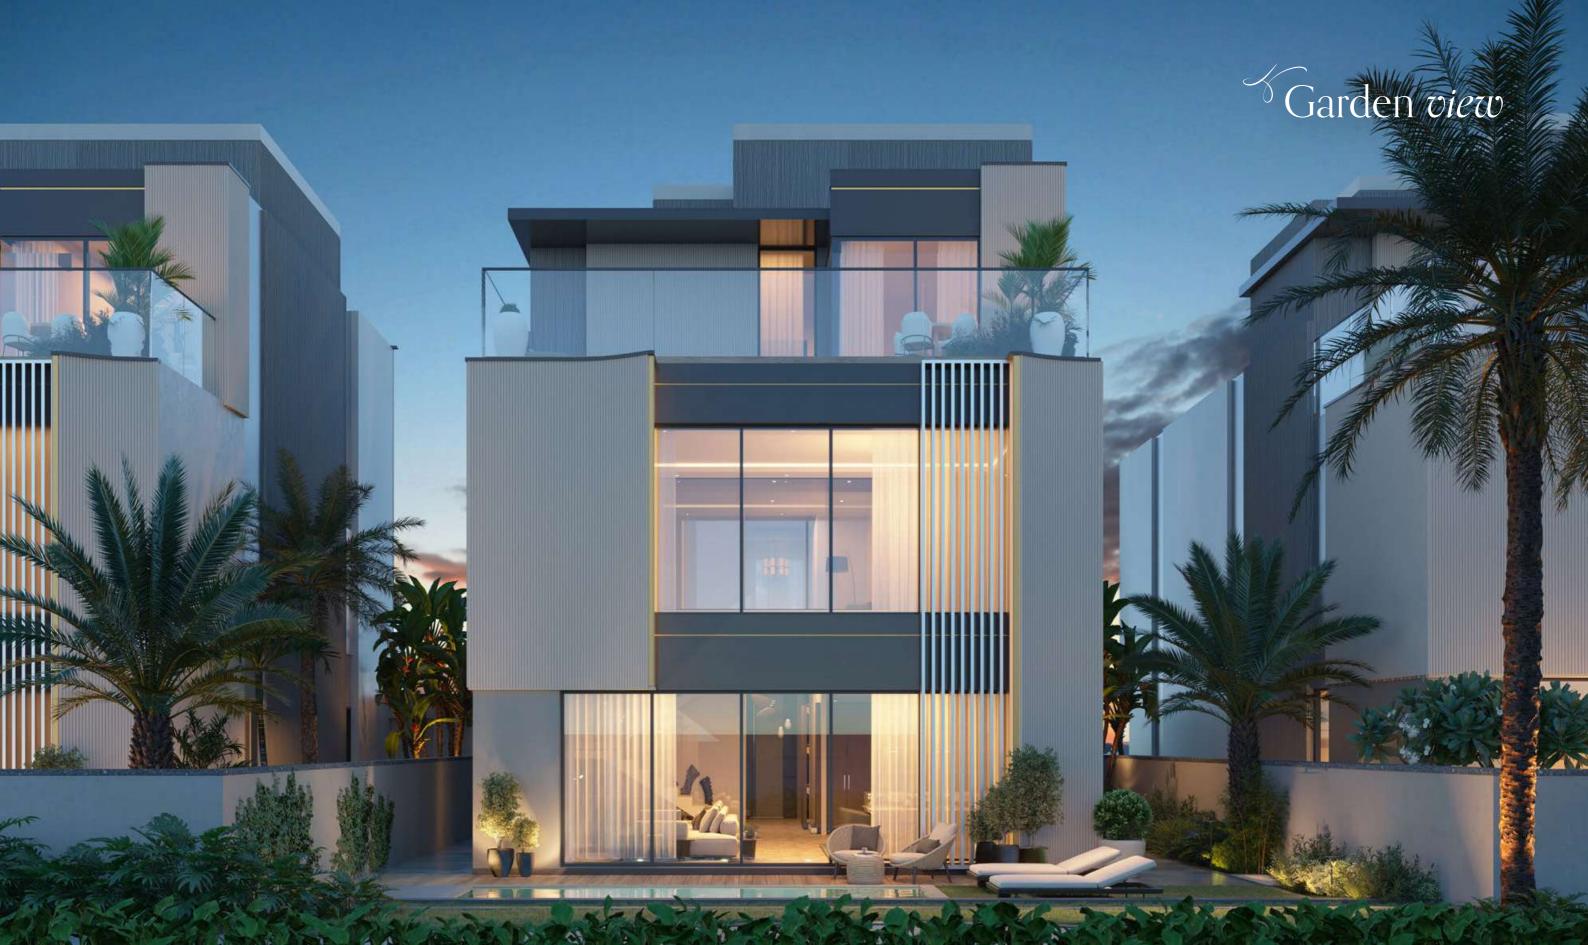

### The RIVERINE

Our four-bedroom villa collection welcomes residents into a spacious double-height living room and dining area, creating an immediate sense of openness and grandeur. The accentuated staircase, a staple of contemporary design, not only serves as a striking visual centerpiece but also maximizes space and functionality within the home. Large windows allow natural light to flood the interiors, further amplifying the sense of space and creating a warm, inviting atmosphere.