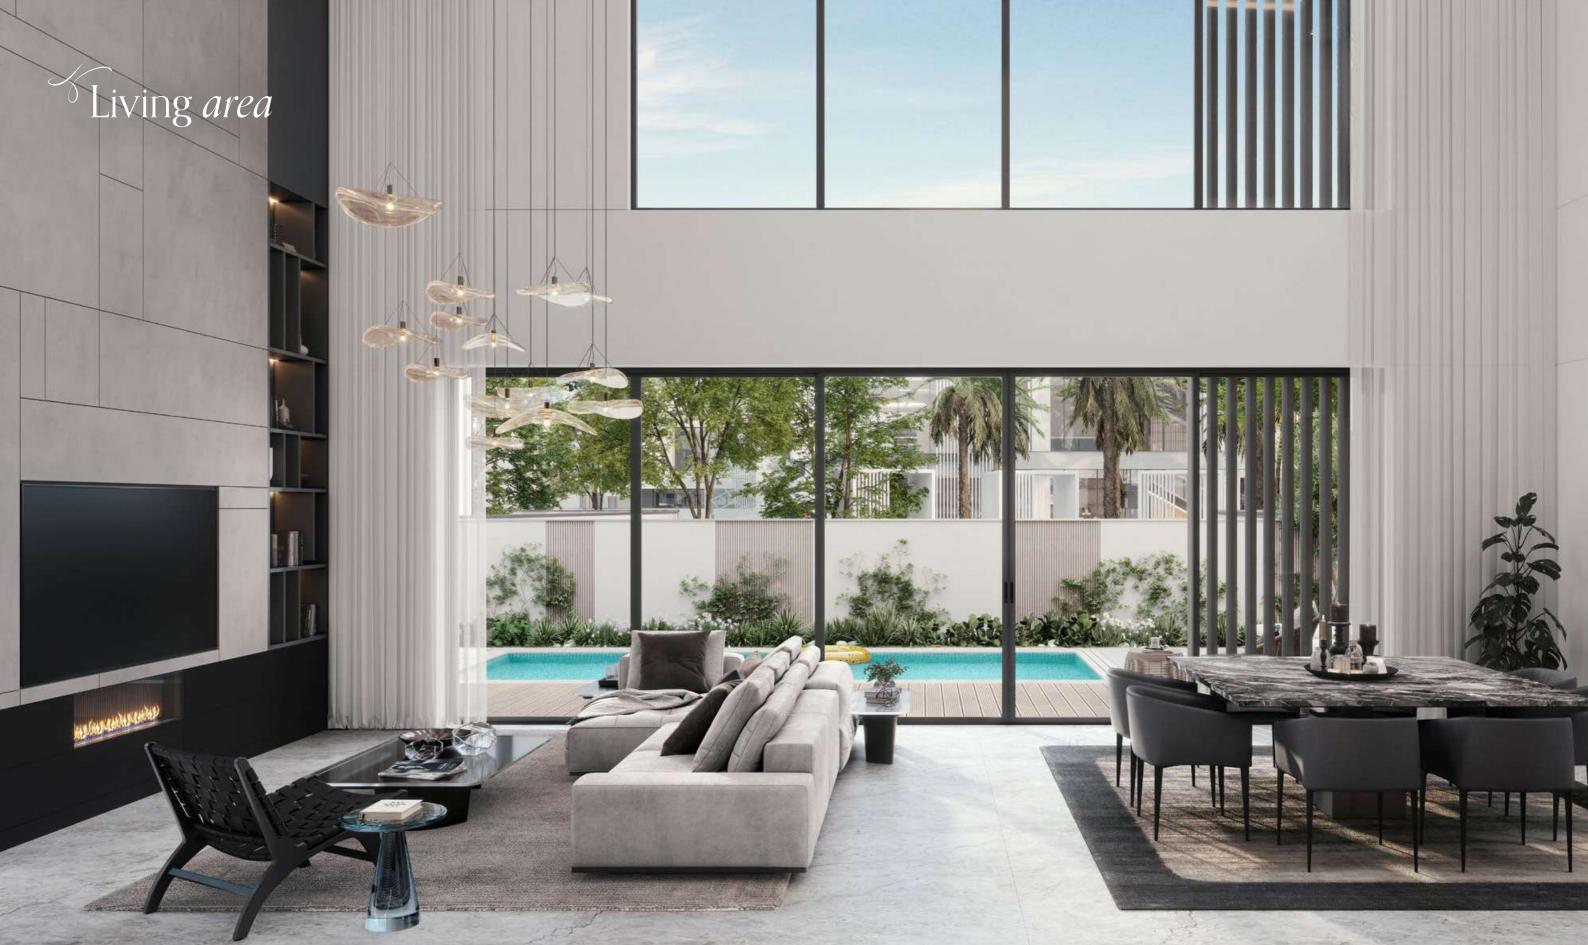

### The RIVERINE

Our four-bedroom villa collection welcomes residents into a spacious double-height living room and dining area, creating an immediate sense of openness and grandeur. The accentuated staircase, a staple of contemporary design, not only serves as a striking visual centerpiece but also maximizes space and functionality within the home. Large windows allow natural light to flood the interiors, further amplifying the sense of space and creating a warm, inviting atmosphere.

Each villa is meticulously crafted to provide both comfort and elegance, ensuring that every resident enjoys a refined living experience.

The ALCOVE

Our mid-unit townhouses offer a homely collection of spaces with a contemporary aesthetic, blending modern design elements with timeless comfort. Thoughtfully engineered, these townhouses ensure a peaceful and serene living experience, with superior sound insulation creating a tranquil environment.