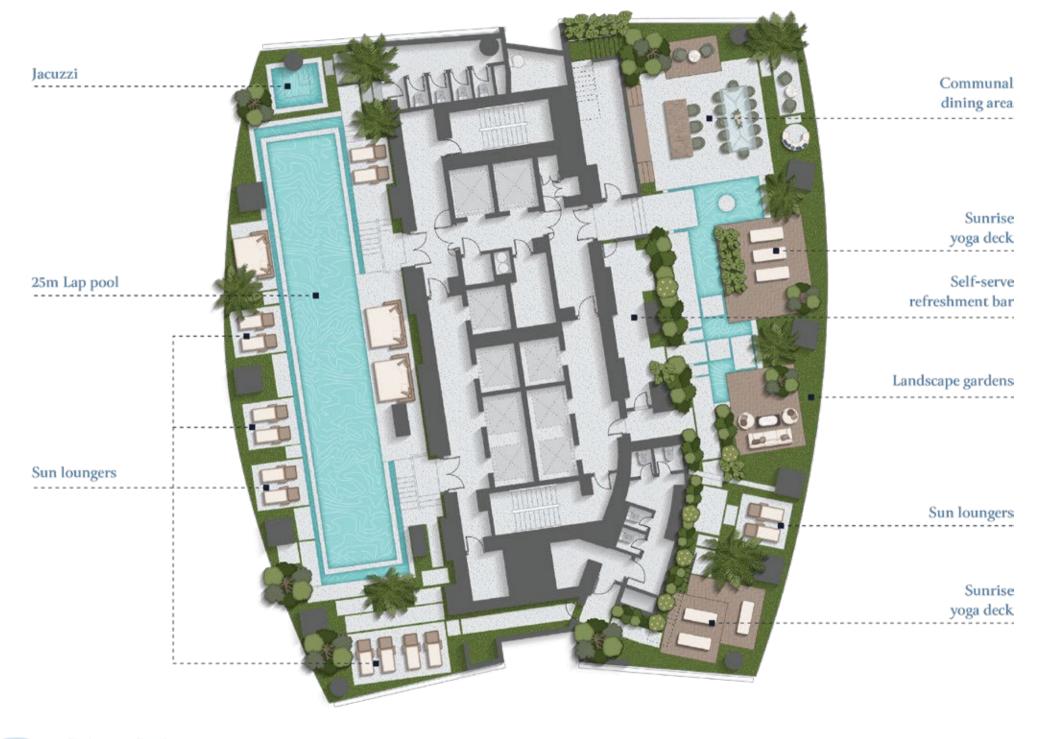

## THE ULTIMATE ESCAPISM

Revolutionising everyday living, residents are gifted with an extensive array of amenities spread across four levels, encompassing a total area of 61,250 sq. ft, with each level crafted to enhance wellness, longevity and human connection.

Six Senses Residences Dubai Marina seamlessly enriches daily life with an unwavering dedication to holistic well-being. From cutting-edge fitness facilities catering to diverse exercise routines, entertainment and landscaped social spaces fostering moments of relaxation and connection, to specialised longevity areas and wellness treatments promoting rejuvenation.

CONNECTIVITY

*BALANCE* 

LONGEVITY

HORIZON

Showcasing diverse entertainment options, social spaces and dedicated work areas, the 'Connectivity' level is a central hub where residents gather to collaborate and socialise in a dynamic ecosystem that effortlessly integrates indoor and outdoor areas, promoting engagement and meaningful connections.

CONNECTIVITY

Virtual cycling/boxing & group fitness studios

Elevate your exercise regimen with a dynamic workout experience at the cardio, strength and functional training gymnasium, leaving you feeling energised and empowered.

Unwind and detoxify in the salt room, where the healing properties of salt promote respiratory health and relaxation.

Complete your experience by soaking in the sunshine at the pool deck whilst savouring the pristine waters of the infinity pool.

Residents can delve into the latest wellness technology at the cryo and hyperbaric therapy chambers, designed to enhance recovery and promote overall vitality.

Discover high-tech cardio and strength training equipment in the advanced gym facility, which provides everything you need to achieve your fitness goals. Alternatively, engage in an immersive workout experience at the virtual cycling/boxing and group fitness studios.

## LONGEVITY

Whether indulging in leisure activities or entertaining guests, residents will find themselves immersed in a world of luxury amenities. From taking a dip in the 25m lap pool to exploring landscaped gardens or hosting gatherings at the communal dining areas, the 'Horizon' level is the ultimate refuge.