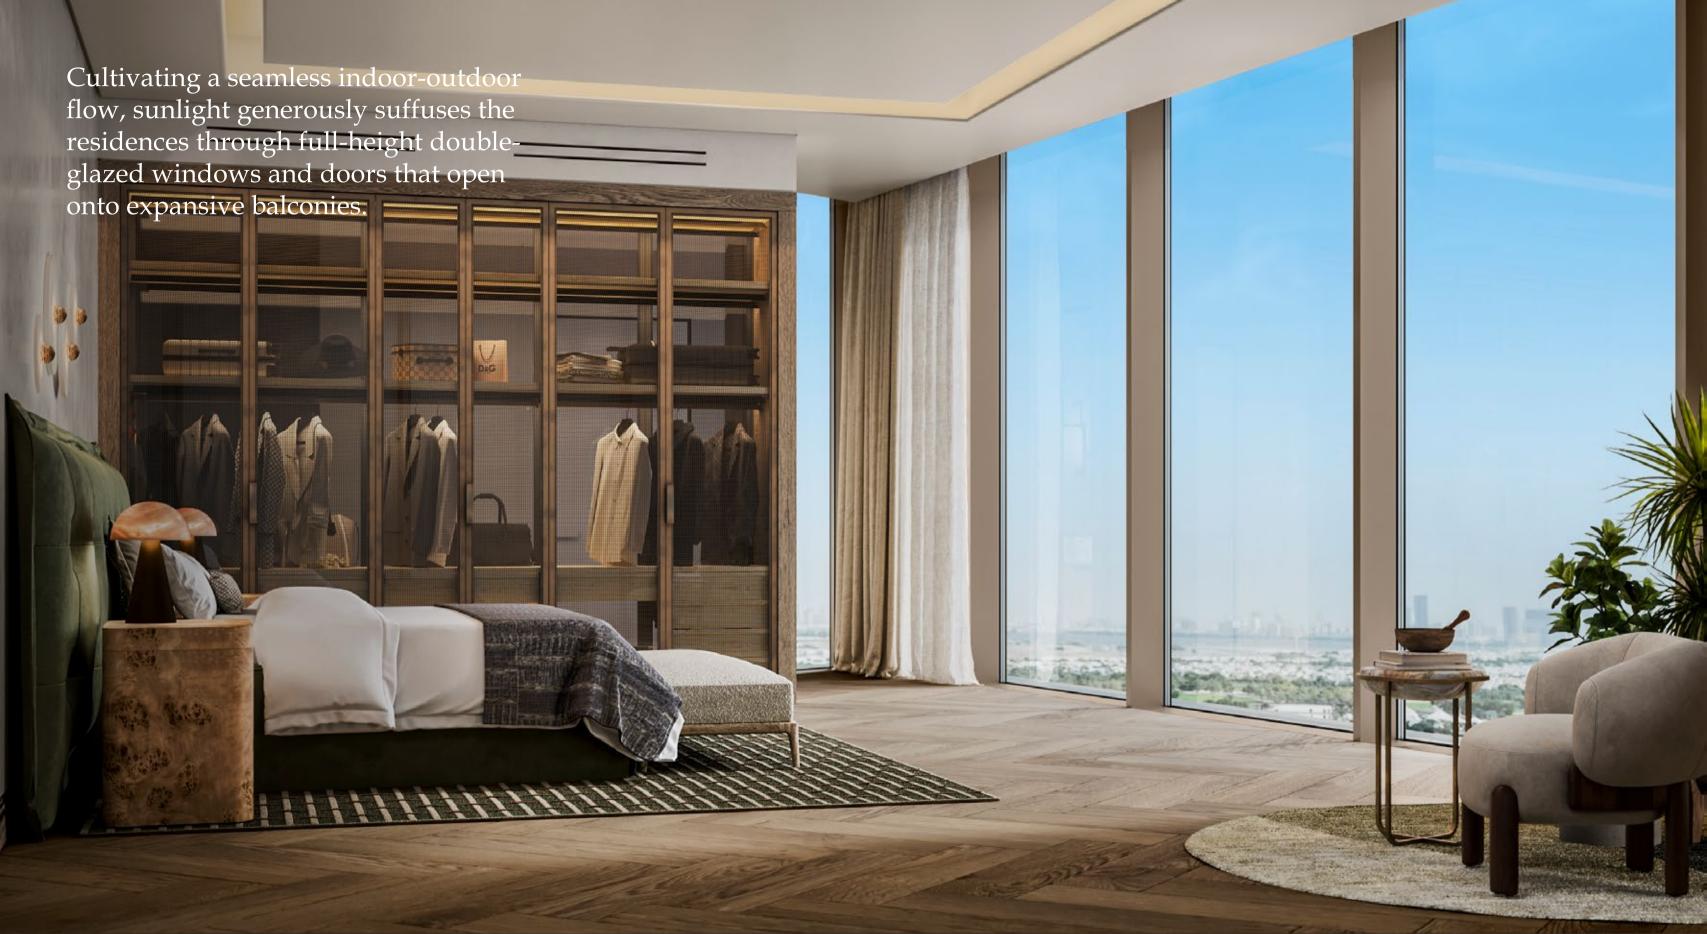

## 2 TO 4-BEDROOM RESIDENCES

Bespoke timber joinery and delicate bronze accents cast a warm, golden glow throughout the interiors.

Harmonising the natural warmth of wood with the elegant allure of metallic details, the sophisticated palette of the interiors invites you into a haven of understated luxury.

Each of the residences is meticulously designed to promote sustainability, well-being and contentment, integrating Sleep With Six Senses bedroom amenities and incorporating elements inspired by biophilia and classical feng shui.