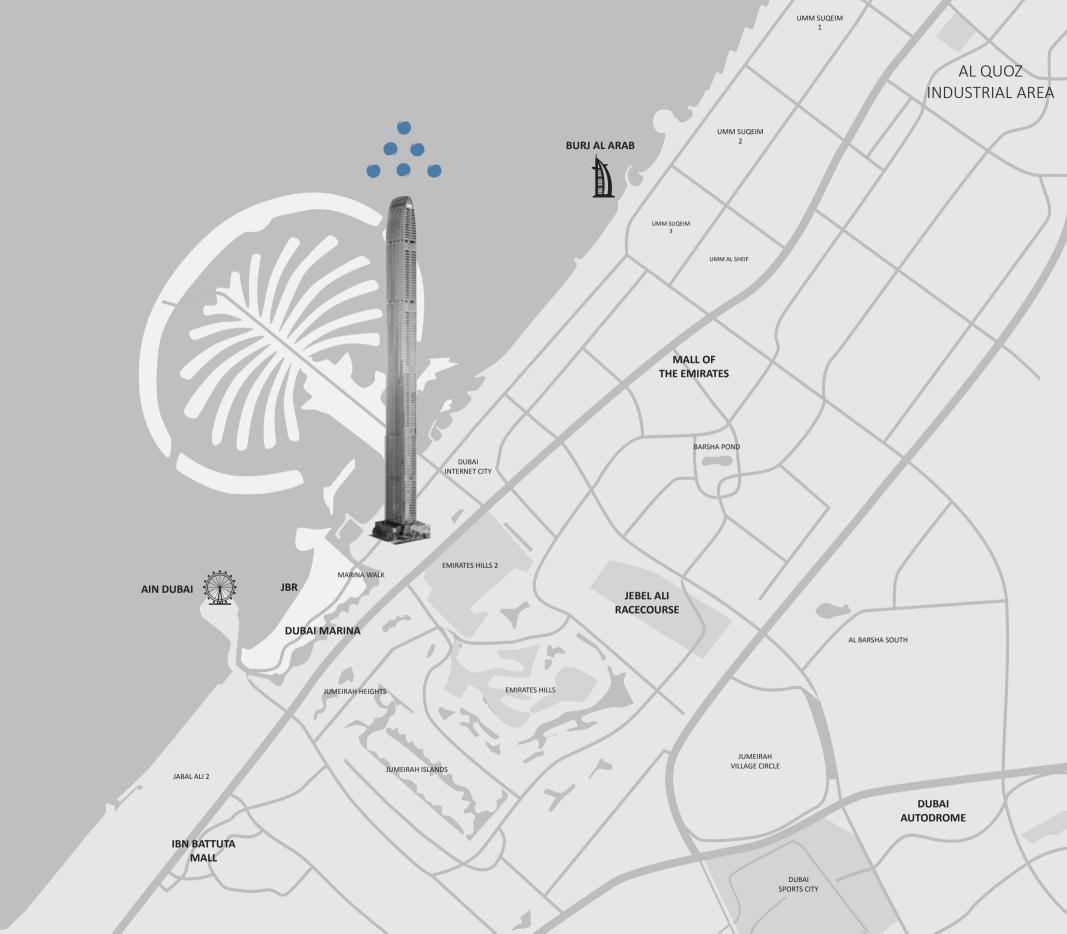

## CONNECTED LIVING

An address at Six Senses Residences Dubai Marina places residents at the core of the city's highly sought-after Dubai Marina district, the ultimate destination for those seeking a vibrant yet balanced lifestyle.

## 5 MINS

- Dubai Marina
- Marina Mall
- Dubai Harbour Beachfront
- Emirates Golf Club

## 20 MINS

- Palm Jebel Ali
- Expo City

## 10 MINS

- JBR The Beach
- Bluewaters
- The Palm Jumeirah
- Mall of the Emirates

## 30 MINS

- Dubai Intl. Airport
- Al Maktoum Intl. Airport