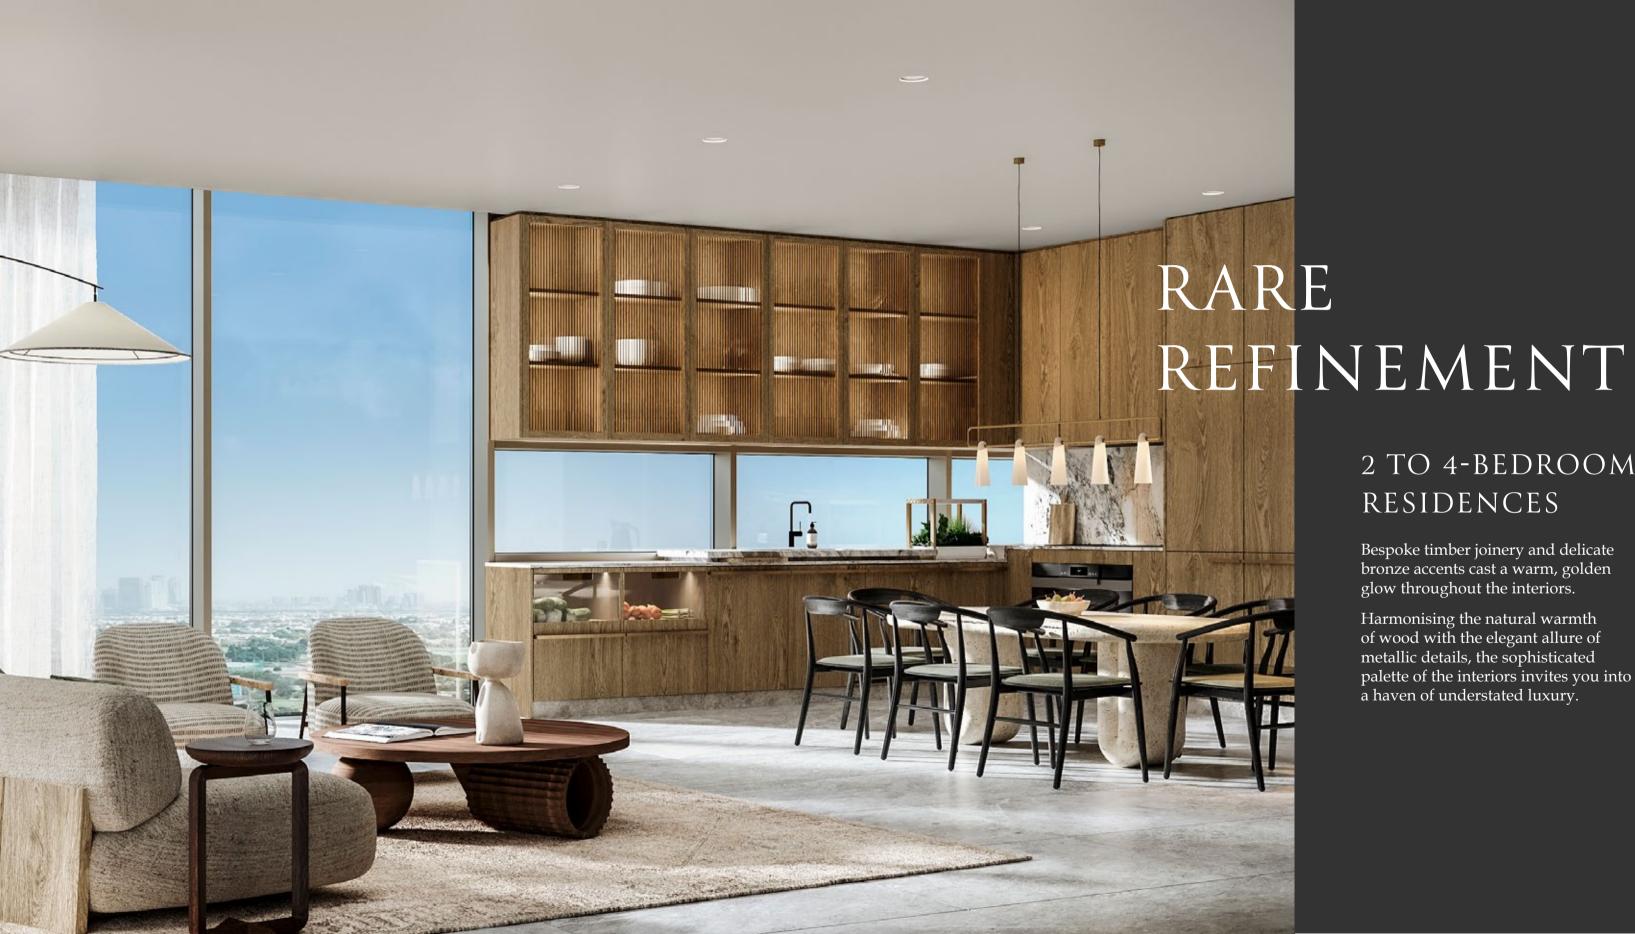

## 2 TO 4-BEDROOM RESIDENCES

Bespoke timber joinery and delicate bronze accents cast a warm, golden glow throughout the interiors.

Harmonising the natural warmth of wood with the elegant allure of metallic details, the sophisticated palette of the interiors invites you into a haven of understated luxury.