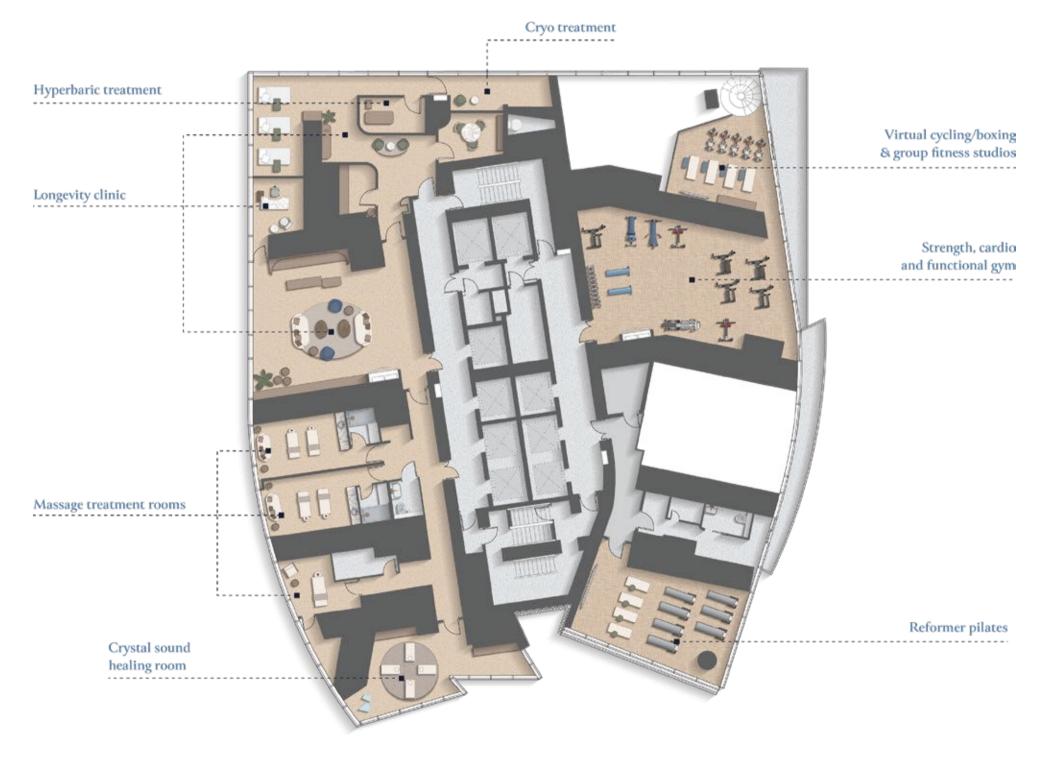

Residents can delve into the latest wellness technology at the cryo and hyperbaric therapy chambers, designed to enhance recovery and promote overall vitality.

Discover high-tech cardio and strength training equipment in the advanced gym facility, which provides everything you need to achieve your fitness goals. Alternatively, engage in an immersive workout experience at the virtual cycling/boxing and group fitness studios.

CONNECTIVITY

Virtual cycling/boxing & group fitness studios

Elevate your exercise regimen with a dynamic workout experience at the cardio, strength and functional training gymnasium, leaving you feeling energised and empowered.