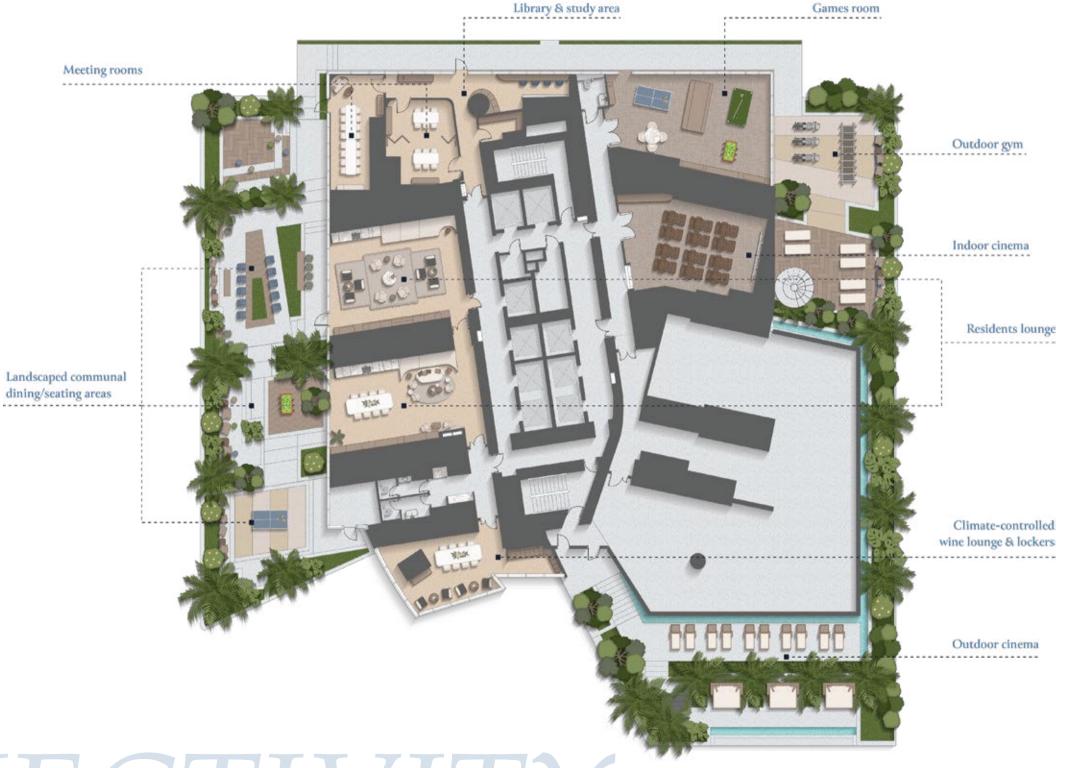

## THE ULTIMATE ESCAPISM

Revolutionising everyday living, residents are gifted with an extensive array of amenities spread across four levels, encompassing a total area of 61,250 sq. ft, with each level crafted to enhance wellness, longevity and human connection.

Six Senses Residences Dubai Marina seamlessly enriches daily life with an unwavering dedication to holistic well-being. From cutting-edge fitness facilities catering to diverse exercise routines, entertainment and landscaped social spaces fostering moments of relaxation and connection, to specialised longevity areas and wellness treatments promoting rejuvenation.

CONNECTIVITY

*BALANCE* 

LONGEVITY

HORIZON

Showcasing diverse entertainment options, social spaces and dedicated work areas, the 'Connectivity' level is a central hub where residents gather to collaborate and socialise in a dynamic ecosystem that effortlessly integrates indoor and outdoor areas, promoting engagement and meaningful connections.