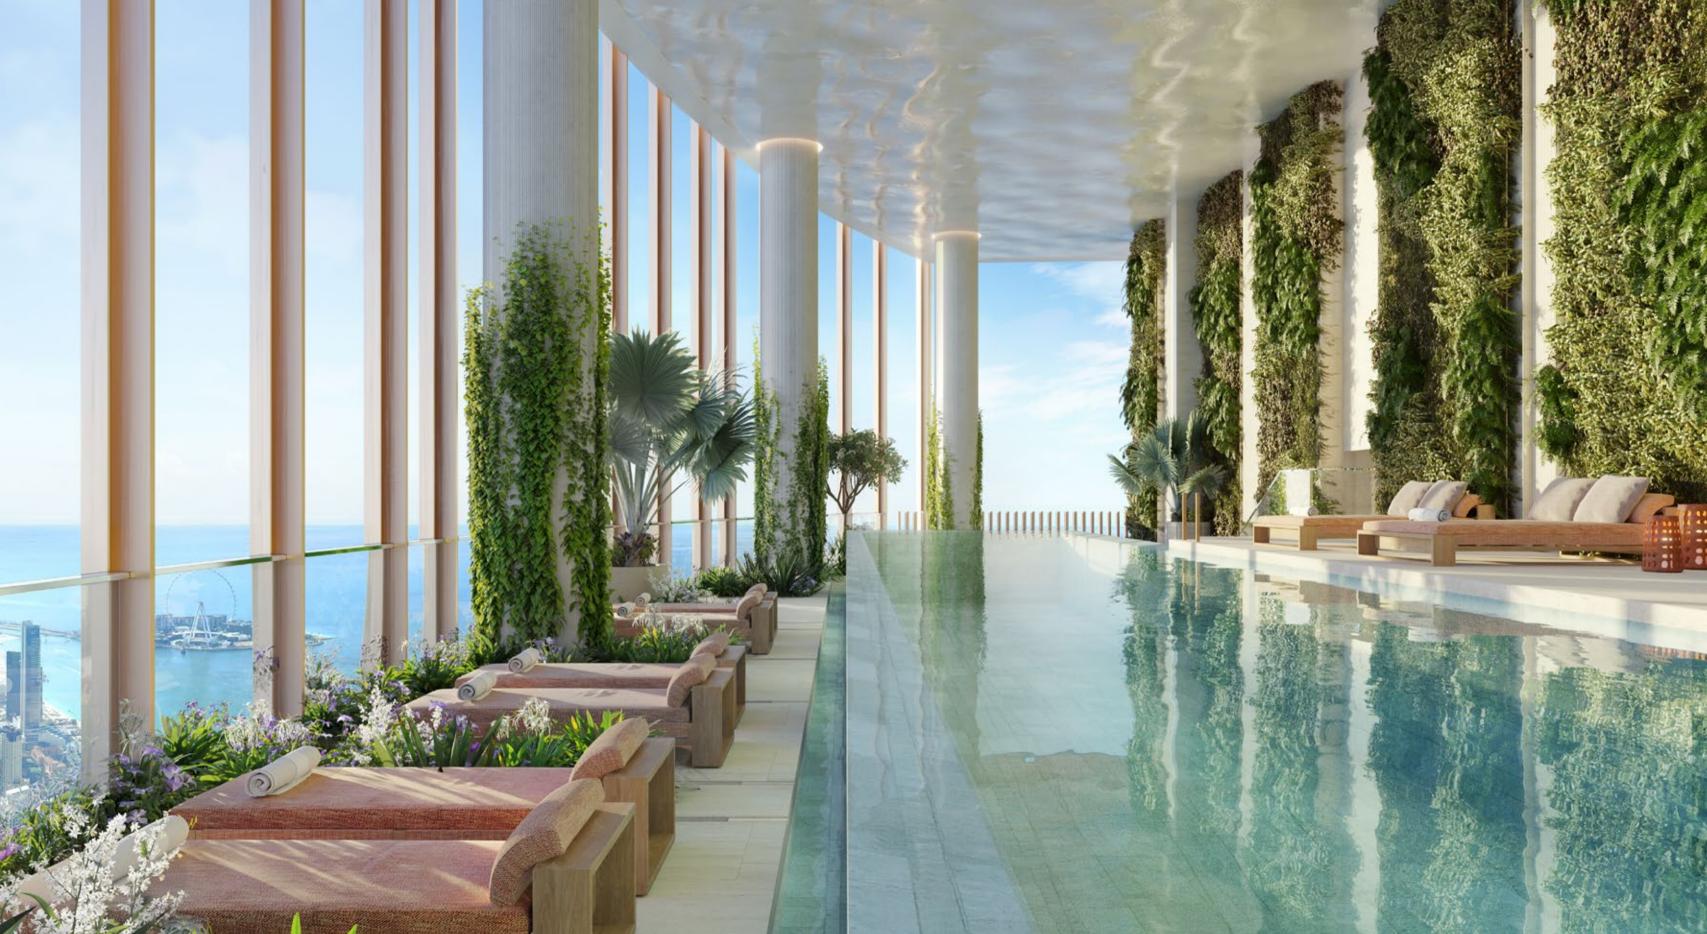

Unwind and detoxify in the salt room, where the healing properties of salt promote respiratory health and relaxation.

Complete your experience by soaking in the sunshine at the pool deck whilst savouring the pristine waters of the infinity pool.

Residents can delve into the latest wellness technology at the cryo and hyperbaric therapy chambers, designed to enhance recovery and promote overall vitality.

Discover high-tech cardio and strength training equipment in the advanced gym facility, which provides everything you need to achieve your fitness goals. Alternatively, engage in an immersive workout experience at the virtual cycling/boxing and group fitness studios.