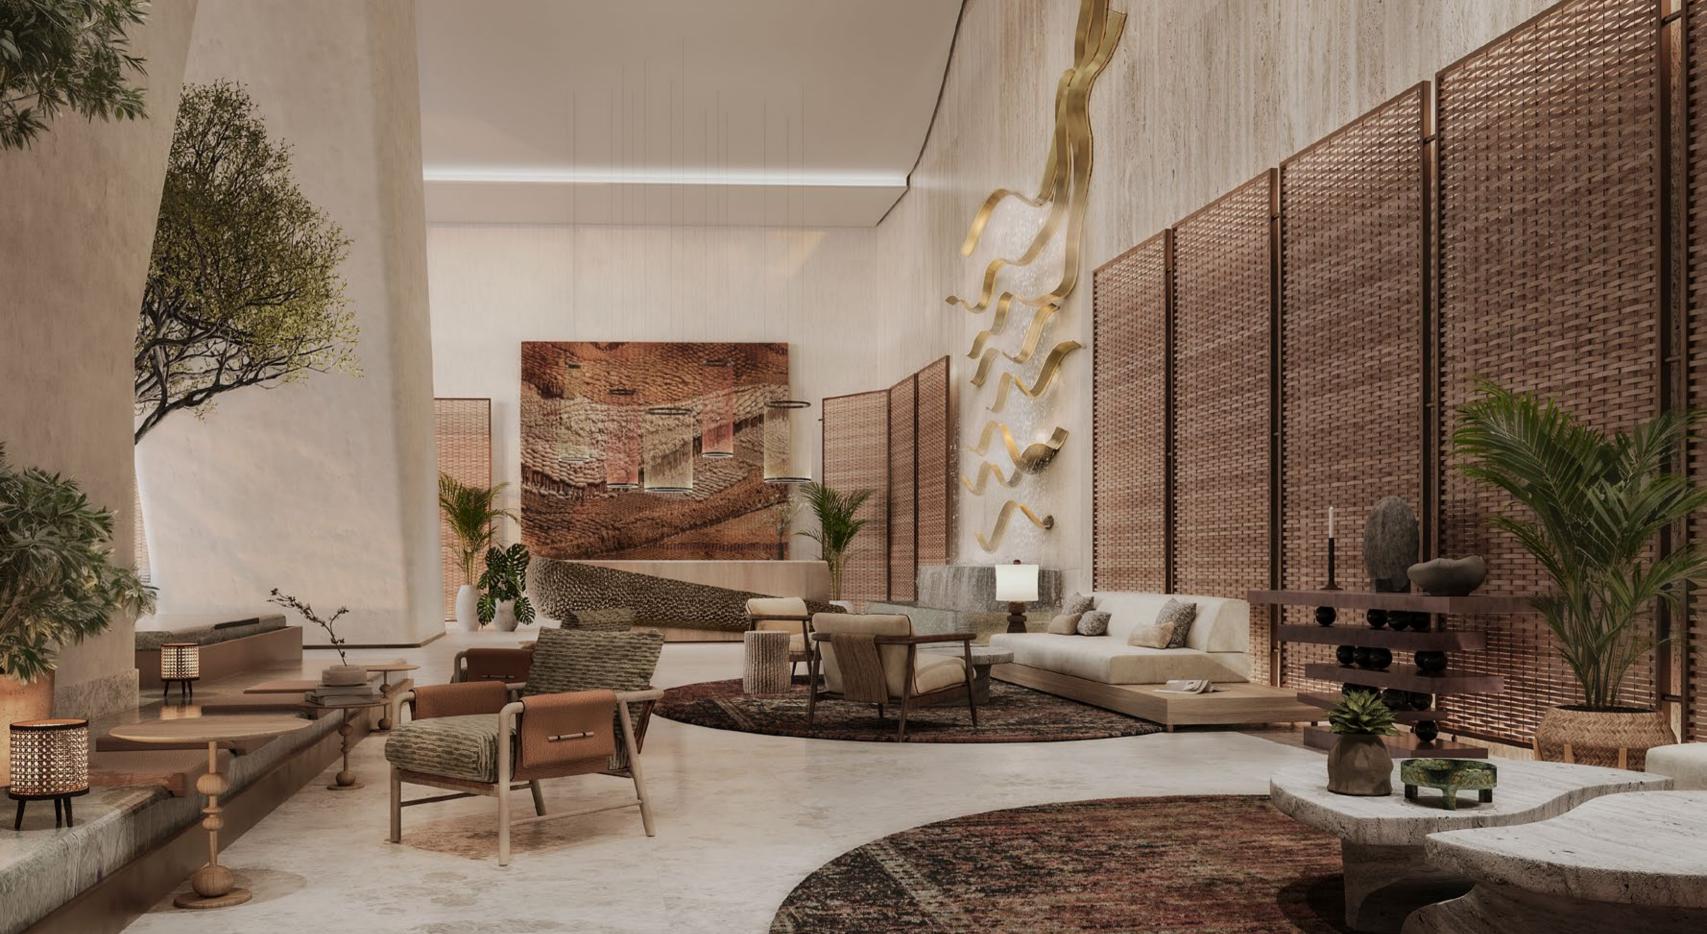

## THE ULTIMATE ESCAPISM

Revolutionising everyday living, residents are gifted with an extensive array of amenities spread across four levels, encompassing a total area of 61,250 sq. ft, with each level crafted to enhance wellness, longevity and human connection.

Six Senses Residences Dubai Marina seamlessly enriches daily life with an unwavering dedication to holistic well-being. From cutting-edge fitness facilities catering to diverse exercise routines, entertainment and landscaped social spaces fostering moments of relaxation and connection, to specialised longevity areas and wellness treatments promoting rejuvenation.

CONNECTIVITY

*BALANCE* 

LONGEVITY

HORIZON

Showcasing diverse entertainment options, social spaces and dedicated work areas, the 'Connectivity' level is a central hub where residents gather to collaborate and socialise in a dynamic ecosystem that effortlessly integrates indoor and outdoor areas, promoting engagement and meaningful connections.