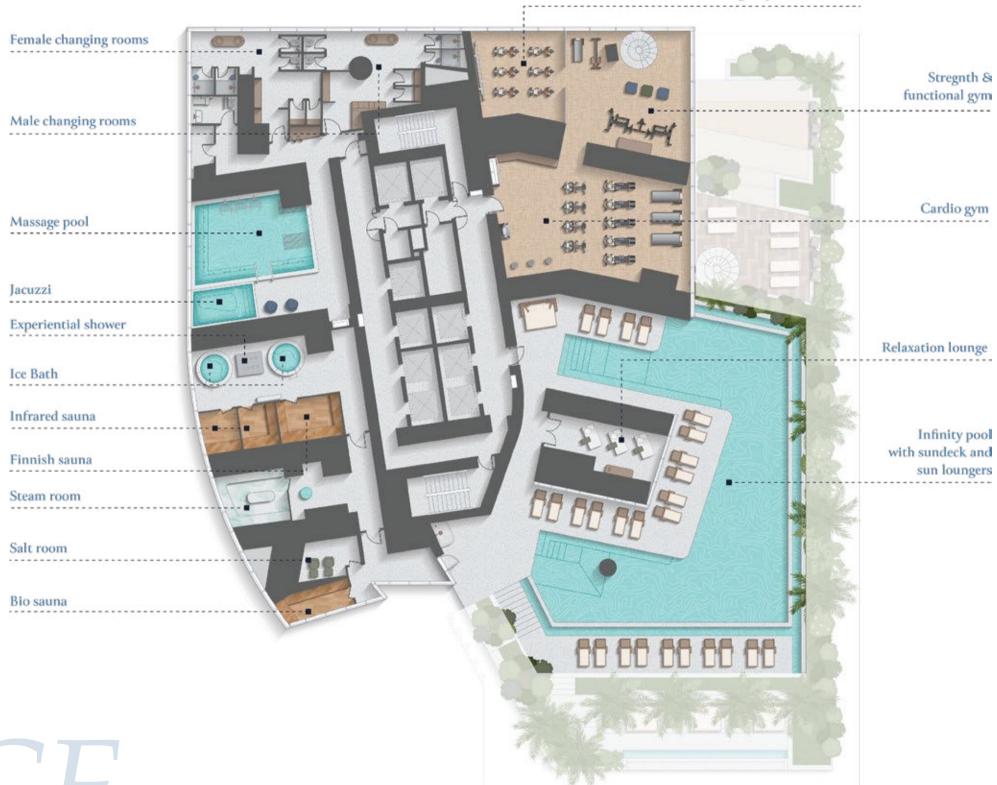

CONNECTIVITY

*BALANCE* 

LONGEVITY

HORIZON

Showcasing diverse entertainment options, social spaces and dedicated work areas, the 'Connectivity' level is a central hub where residents gather to collaborate and socialise in a dynamic ecosystem that effortlessly integrates indoor and outdoor areas, promoting engagement and meaningful connections.

CONNECTIVITY

Virtual cycling/boxing & group fitness studios

Elevate your exercise regimen with a dynamic workout experience at the cardio, strength and functional training gymnasium, leaving you feeling energised and empowered.

Unwind and detoxify in the salt room, where the healing properties of salt promote respiratory health and relaxation.

Complete your experience by soaking in the sunshine at the pool deck whilst savouring the pristine waters of the infinity pool.

Residents can delve into the latest wellness technology at the cryo and hyperbaric therapy chambers, designed to enhance recovery and promote overall vitality.

Discover high-tech cardio and strength training equipment in the advanced gym facility, which provides everything you need to achieve your fitness goals. Alternatively, engage in an immersive workout experience at the virtual cycling/boxing and group fitness studios.