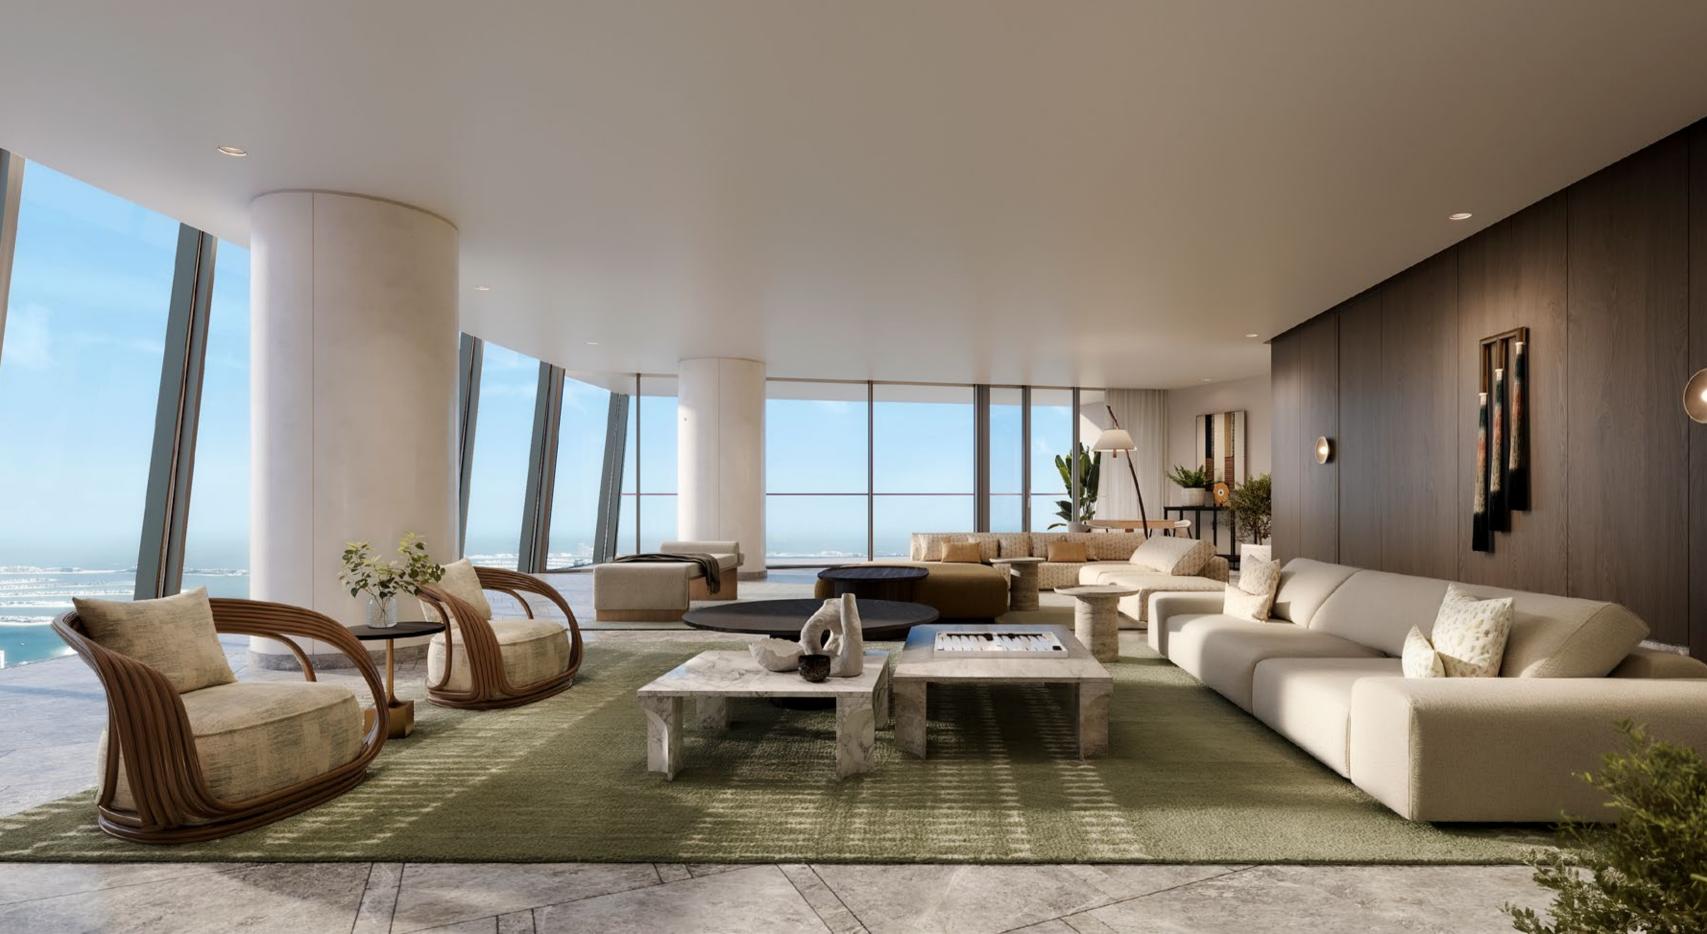

## 2 TO 4-BEDROOM RESIDENCES

Bespoke timber joinery and delicate bronze accents cast a warm, golden glow throughout the interiors.

Harmonising the natural warmth of wood with the elegant allure of metallic details, the sophisticated palette of the interiors invites you into a haven of understated luxury.

Space in abundance, these open-plan residences offer an undeniable sense of boundlessness, featuring lavish living and dining areas, a study/library, a personal gym and a cinema room, crafted to elevate day-to-day living and accommodate seamless entertaining.