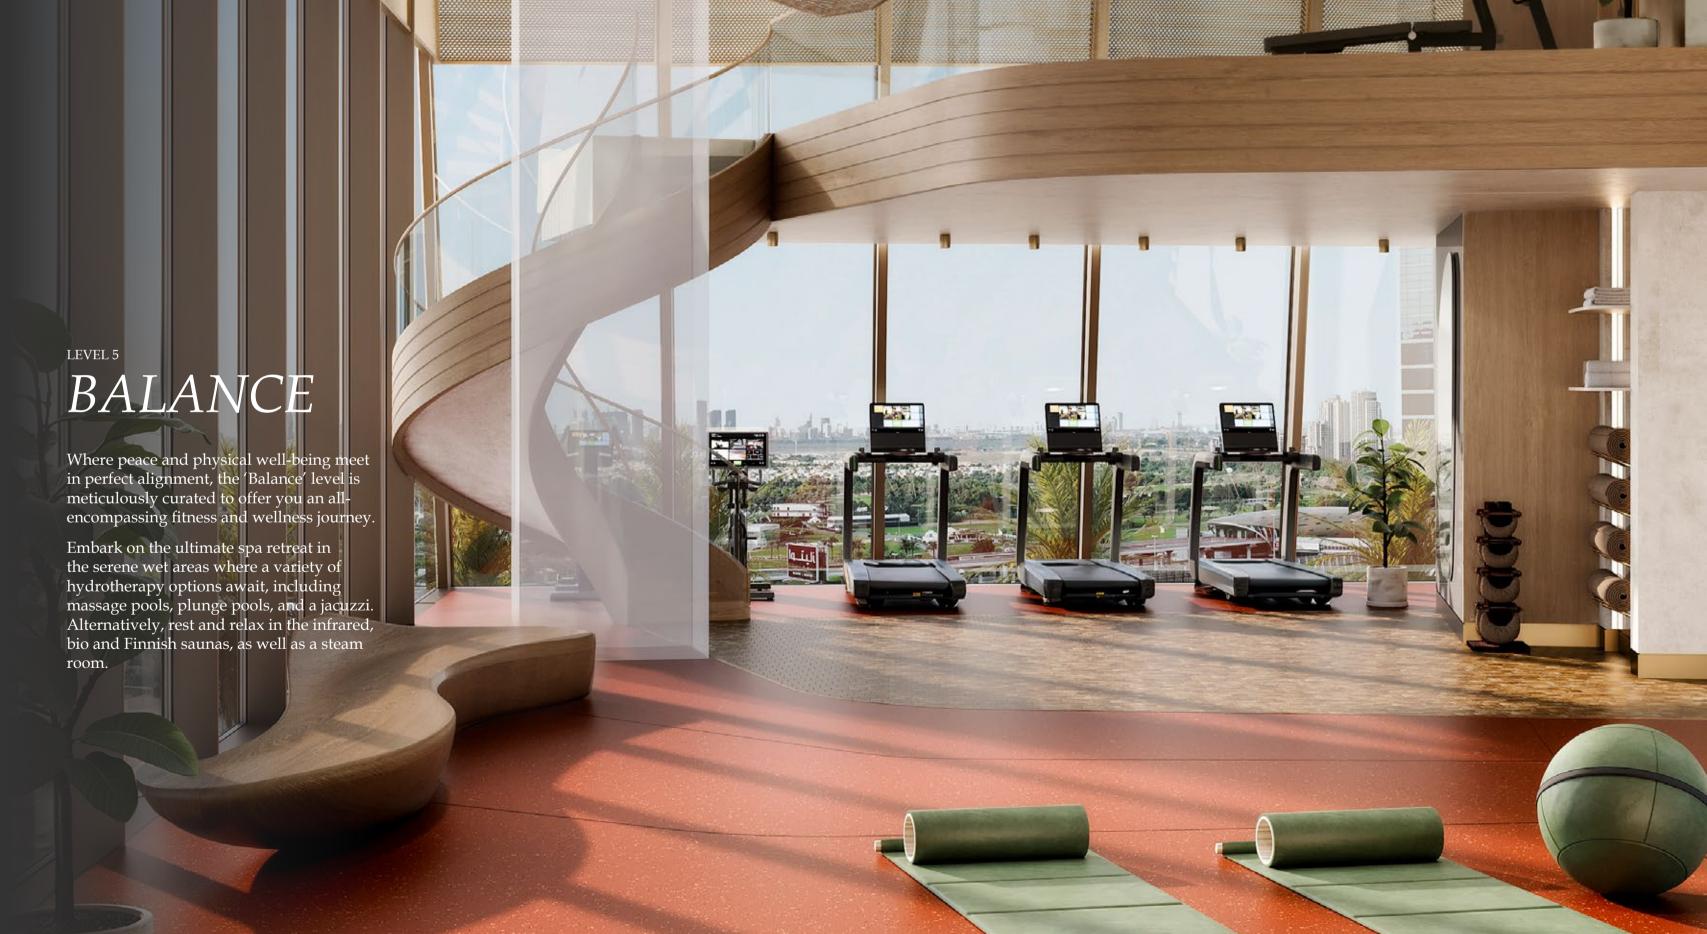

Residents can delve into the latest wellness technology at the cryo and hyperbaric therapy chambers, designed to enhance recovery and promote overall vitality.

Discover high-tech cardio and strength training equipment in the advanced gym facility, which provides everything you need to achieve your fitness goals. Alternatively, engage in an immersive workout experience at the virtual cycling/boxing and group fitness studios.