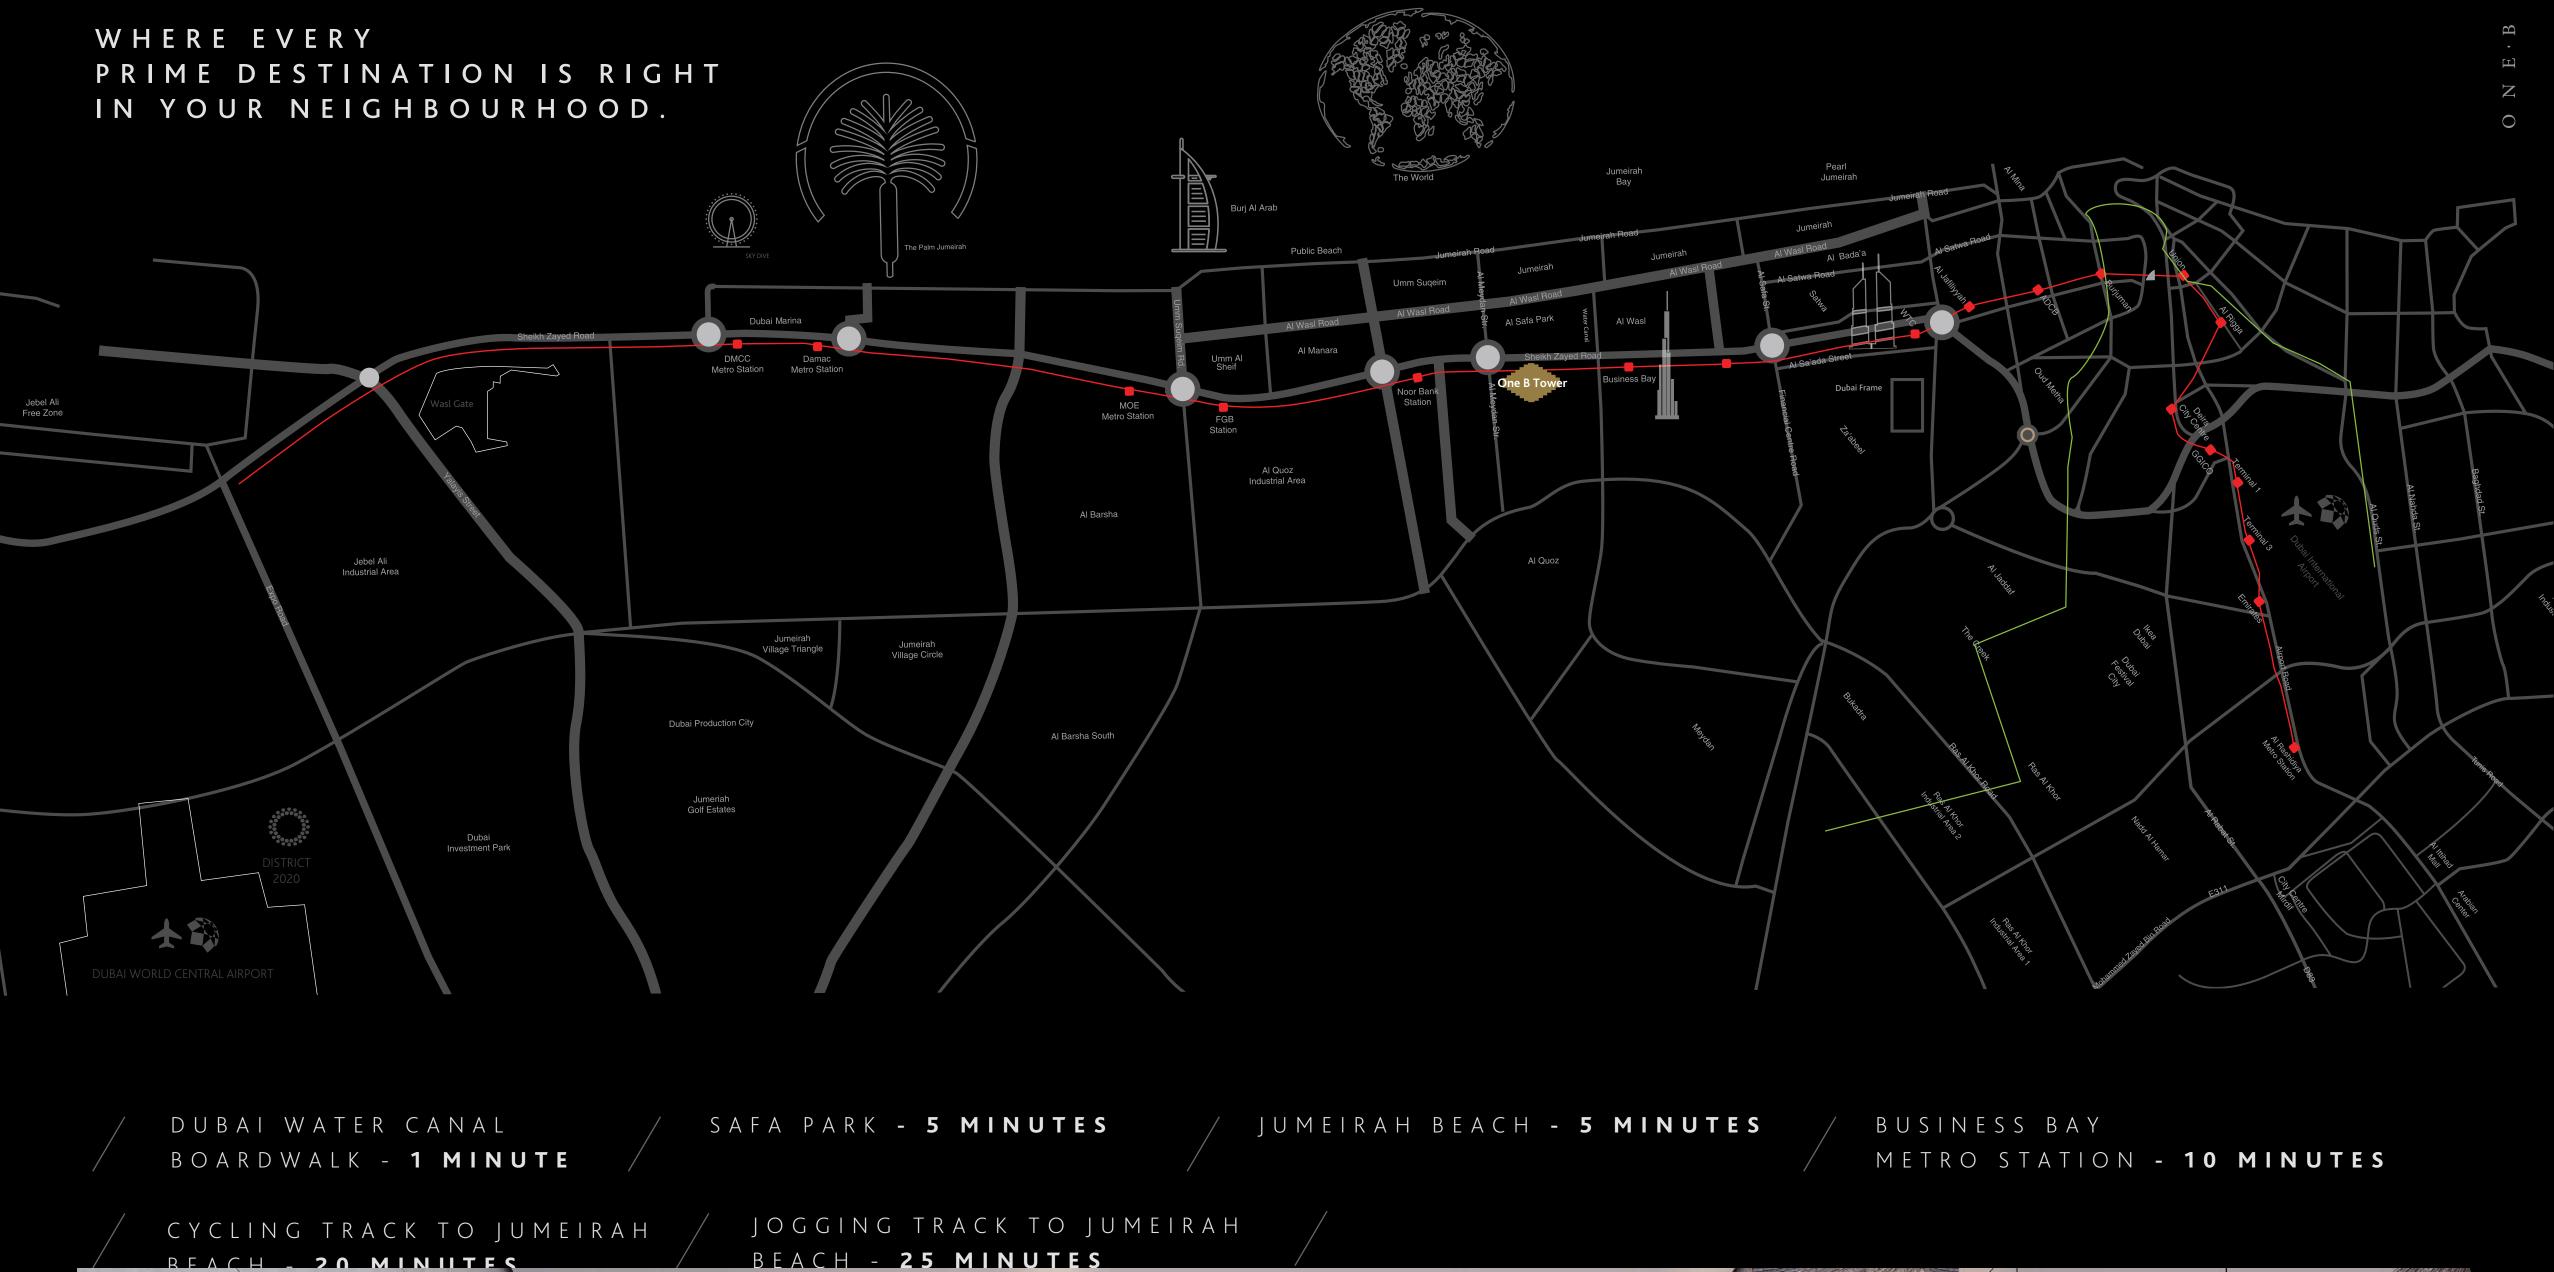

# BREATHTAKING VIEWS THAT MAKE YOUR EVERYDAY RICHER.

Nestled along the iconic Sheikh Zayed Road, ONE B's unparalleled location offers a captivating panorama as it gracefully overlooks the stunning Dubai Water Canal and Safa Park.

- Sea view
- Safa Park view
- Dubai Water Canal view
- Godolphin Race Track view

 $O \quad N \quad E \, \cdot \, B$ 

AN UNPARALLELED WORLD OF COMFORT.

0