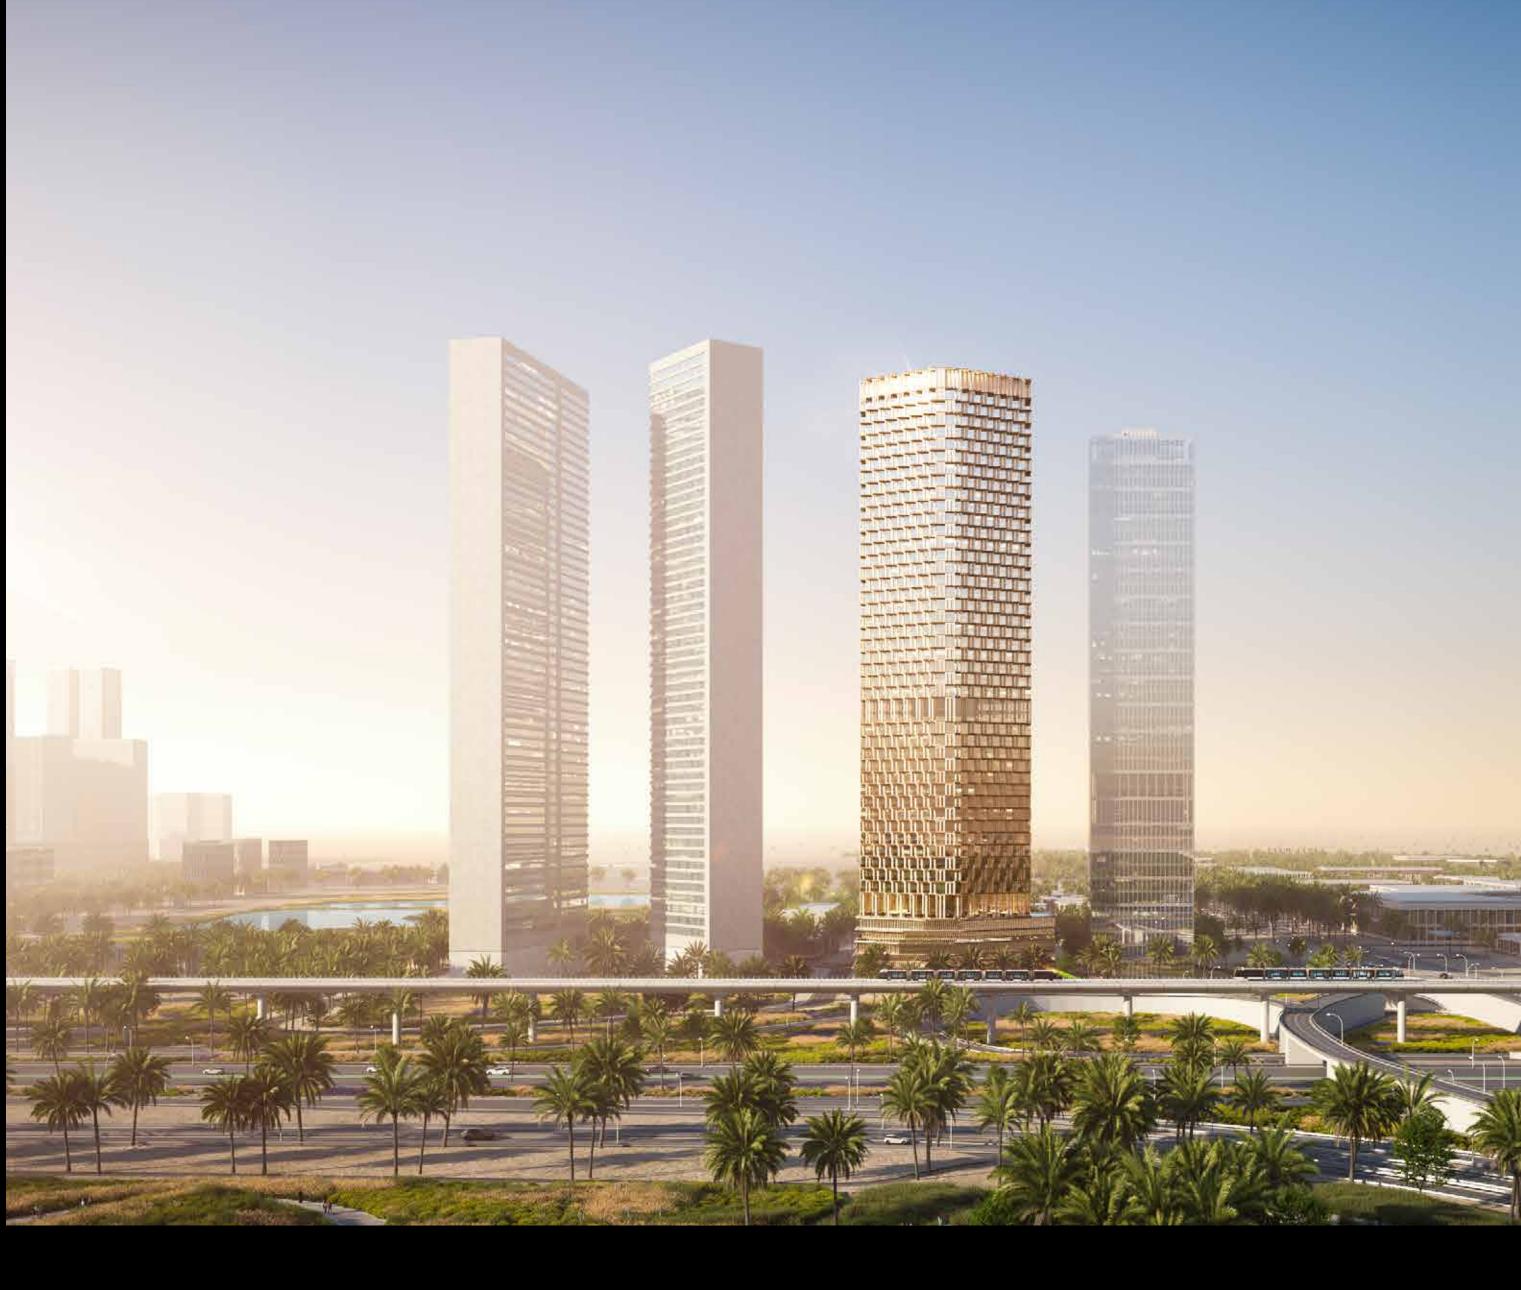

# WASL'S TRIBUTE TO THE 1 BILLION MEALS ENDOWMENT INITIATIVE.

Wasl is proud to present ONE B - an exquisitely crafted residential tower that boasts refined standards in sophistication and opulence. Towering majestically over the picturesque Dubai Water Canal on Sheikh Zayed Road, the 47-storey ONE B will feature an awe-inspiring design and amenities that will redefine luxury which is synonymous with the city.

# BREATHTAKING VIEWS THAT MAKE YOUR EVERYDAY RICHER.

Nestled along the iconic Sheikh Zayed Road, ONE B's unparalleled location offers a captivating panorama as it gracefully overlooks the stunning Dubai Water Canal and Safa Park.