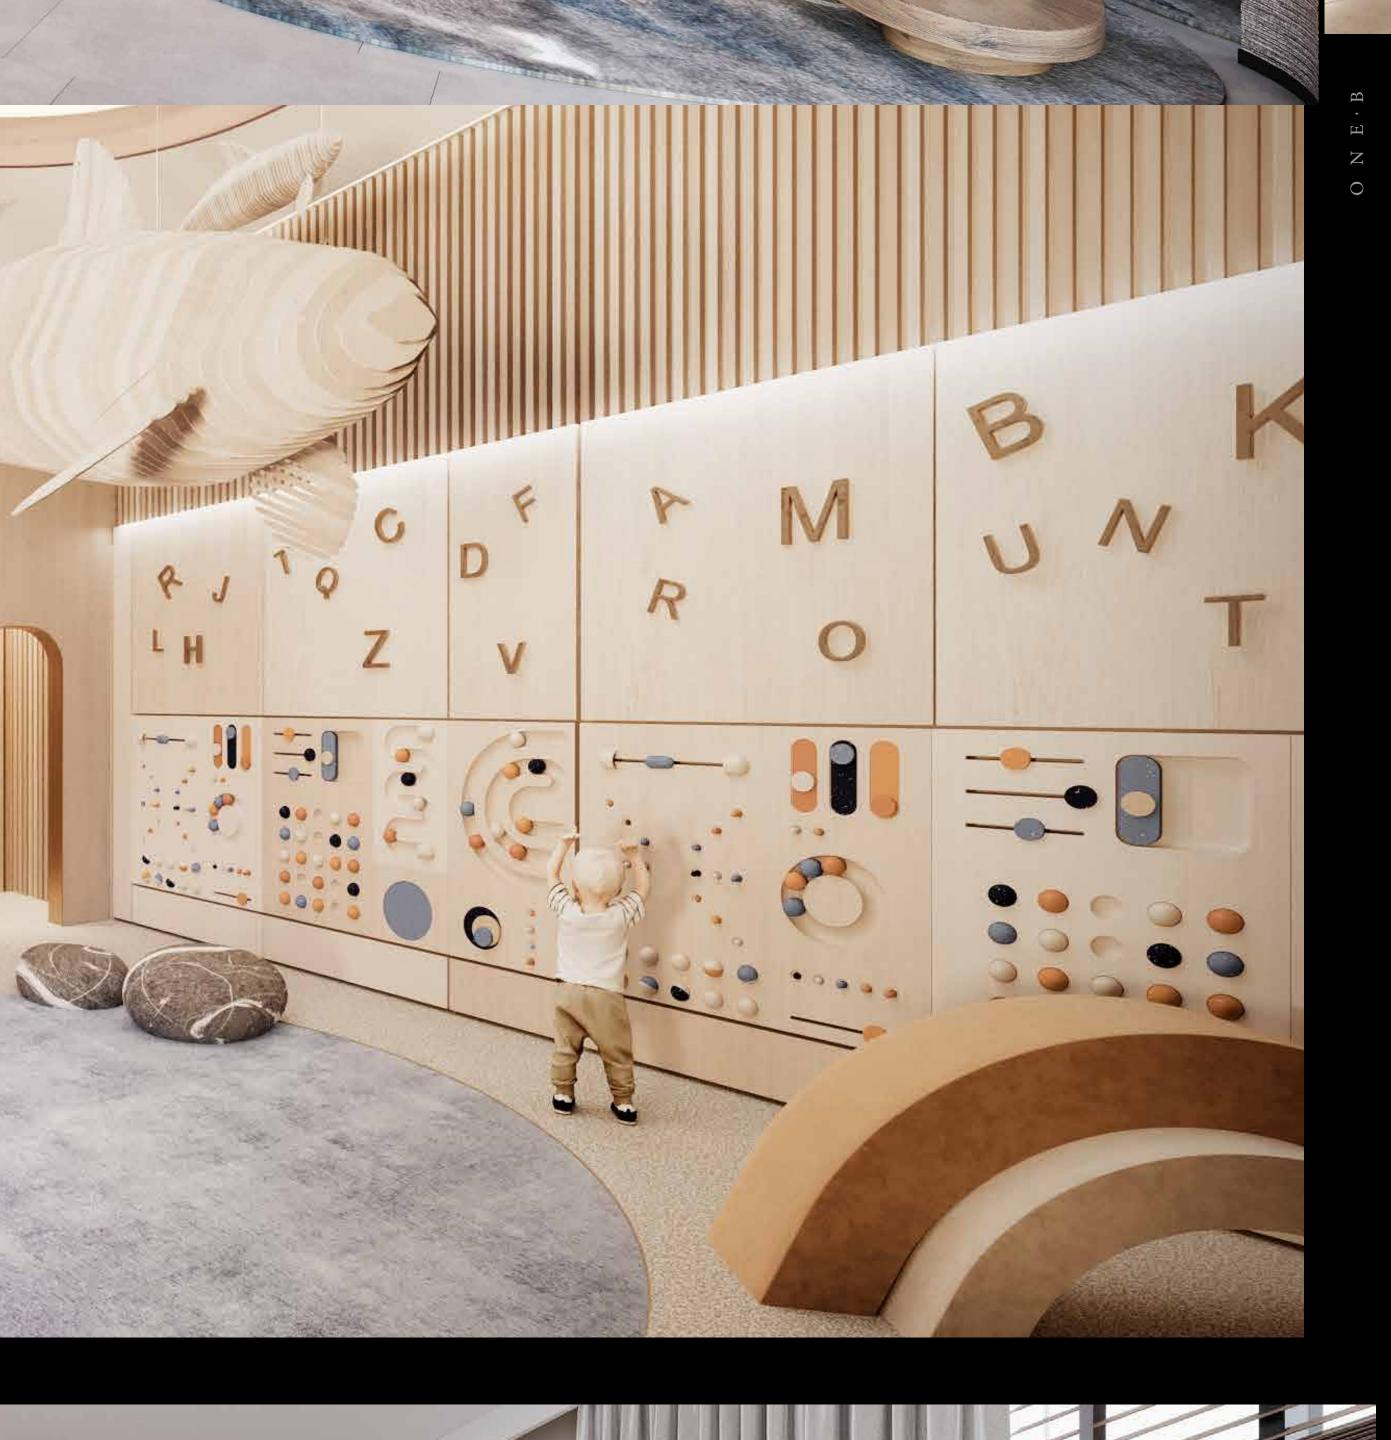

.

### RENOWNED HOSPITALITY PROJECTS:

- Wasl Tower, Dubai
- Mandarin Oriental Hotel and Residences, Istanbul
- Melbourne Four Seasons, Melbourne
- Green Cape Spa Resort, Georgia
- The Island MGM Grand, Bellagio, Aria Dubai
- Gyeongdo Island, Korea
- Marina Galleria, Athens
- Manoel Island, Malta
- Five Franklin Place, New York









# BREATHTAKING VIEWS THAT MAKE YOUR EVERYDAY RICHER.

Nestled along the iconic Sheikh Zayed Road, ONE B's unparalleled location offers a captivating panorama as it gracefully overlooks the stunning Dubai Water Canal and Safa Park.

- Sea view
- Safa Park view
- Dubai Water Canal view
- Godolphin Race Track view





 $O \quad N \quad E \, \cdot \, B$ 









AN UNPARALLELED WORLD OF COMFORT.

0













# KIDS' PLAYROOM

## B E .

.

0

0

10

### R



Ε·Β Ζ 0





B E ΟΝ

# SHEIKH ZAYED ROAD VIEW





E





 $\mathbf{B}$ Е Ν 0















ONE B.

# WASL'S TRIBUTE TO THE 1 BILLION MEALS ENDOWMENT INITIATIVE.

Wasl is proud to present ONE B - an exquisitely crafted residential tower that boasts refined standards in sophistication and opulence. Towering majestically over the picturesque Dubai Water Canal on Sheikh Zayed Road, the 47-storey ONE B will feature an awe-inspiring design and amenities that will redefine luxury which is synonymous with the city.

With a commitment to support the 1 Billion Meals Endowment programme, Wasl is collaborating with Mohammed bin Rashid Al Makhtoum Global Initiatives - and will contribute the proceeds of ONE B to the programme with the objective of growing the fund value to AED 1 Billion. By steppin