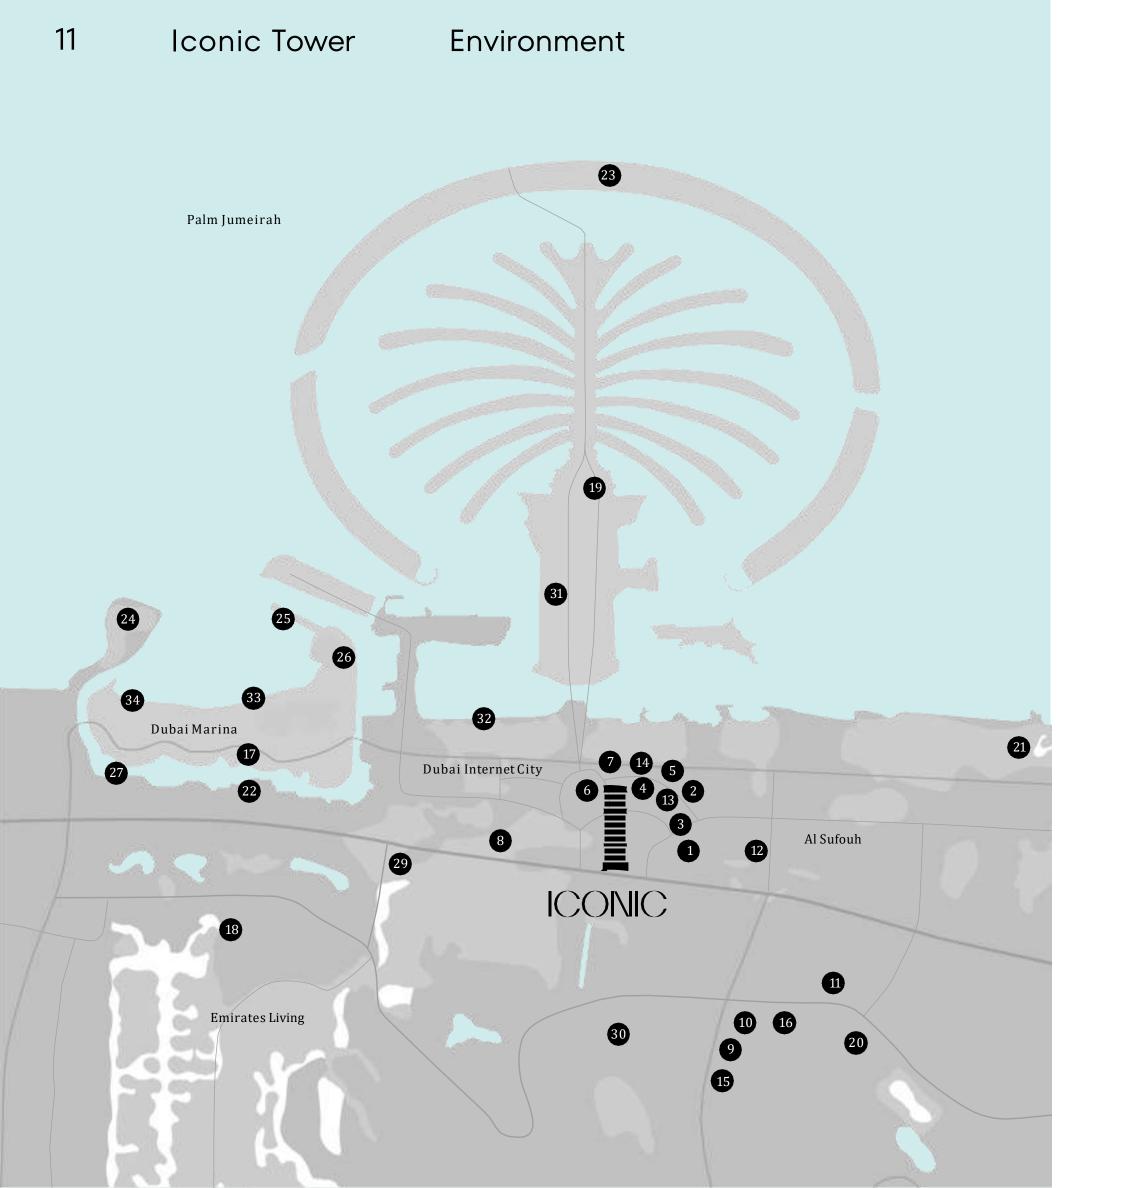

#### Universities

#### Abu Dhabi University — Dubai Campus

- The University of Manchester
  Middle East Centre
- 2 Middlesex University Dubai
- Murdoch University Dubai
- 4 University of Bradford Regional Hub, Dubai
- University of Wollongong in Dubai
- Heriot-Watt University Dubai
- 7 American University Dubai

#### Shopping

- 19 Nakheel Mall
- 20 Mall of the Emirates
- 21 Mina A Salam Madinat
- 22 Dubai Marina Mall

#### Schools

- American School of Dubai
- O Dubai American Academy
- 1 GEMS Wellington International School
- 2 The International School of Choueifat
- 3 iCademy Middle East
- 4 U21 Global School for Global Leaders

#### Leisure

- 3 Aquaventure Waterpark
- 24 Bluewaters
- 25 Sky dive Dubai
- 6 Dubai Harbour
- 27 Pier 7
- 8 Media City Park
- 29 Topgolf Dubai
- 30 Jebel Ali Racecourse

#### Medical centers

- 5 Saudi German Hospital
- 16 Al Zahra Hospital Dubai
- 7 MBF Health Square
- 18 German Clinic 2 DMCC

#### Beach

- 31 Palm West Beach
- 2 Private Beach
- 33 JBR Beach
- 34 Marina Beach

5 minutes by car to Palm Jumeirah

25 minutes by car to Downtown Dubai

14

9 minutes by car to Dubai Golf Club

11 minutes by car to Jebel Ali Horse Race Course