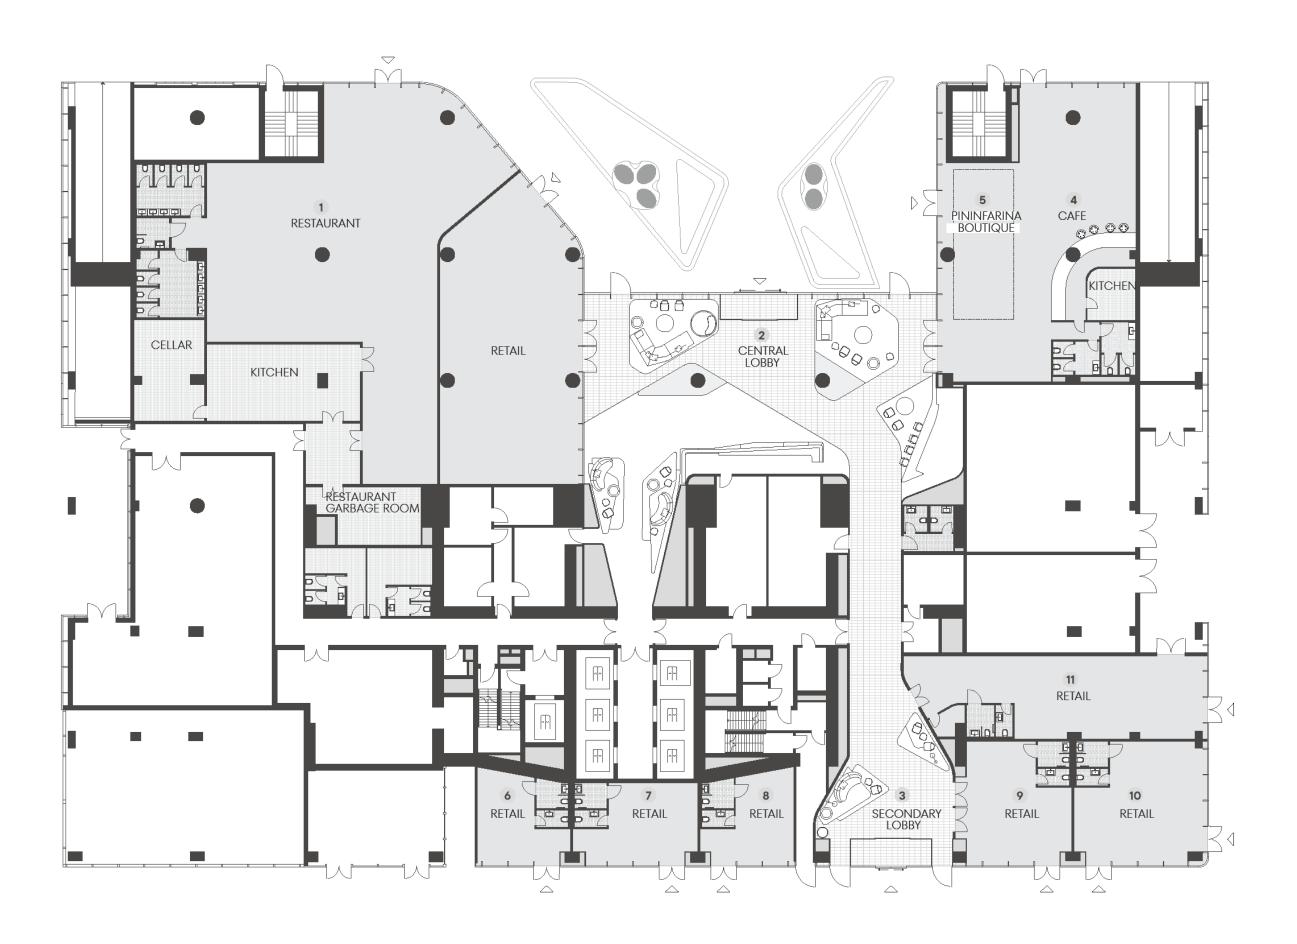

# LOBBY

- 1. Restaurant
- 2. Central lobby
- 3. Second lobby
- 4. Café
- 5. Pininfarina boutique
- 6-11 Retail

A/C Boxes

DESIGN BY pininfarina