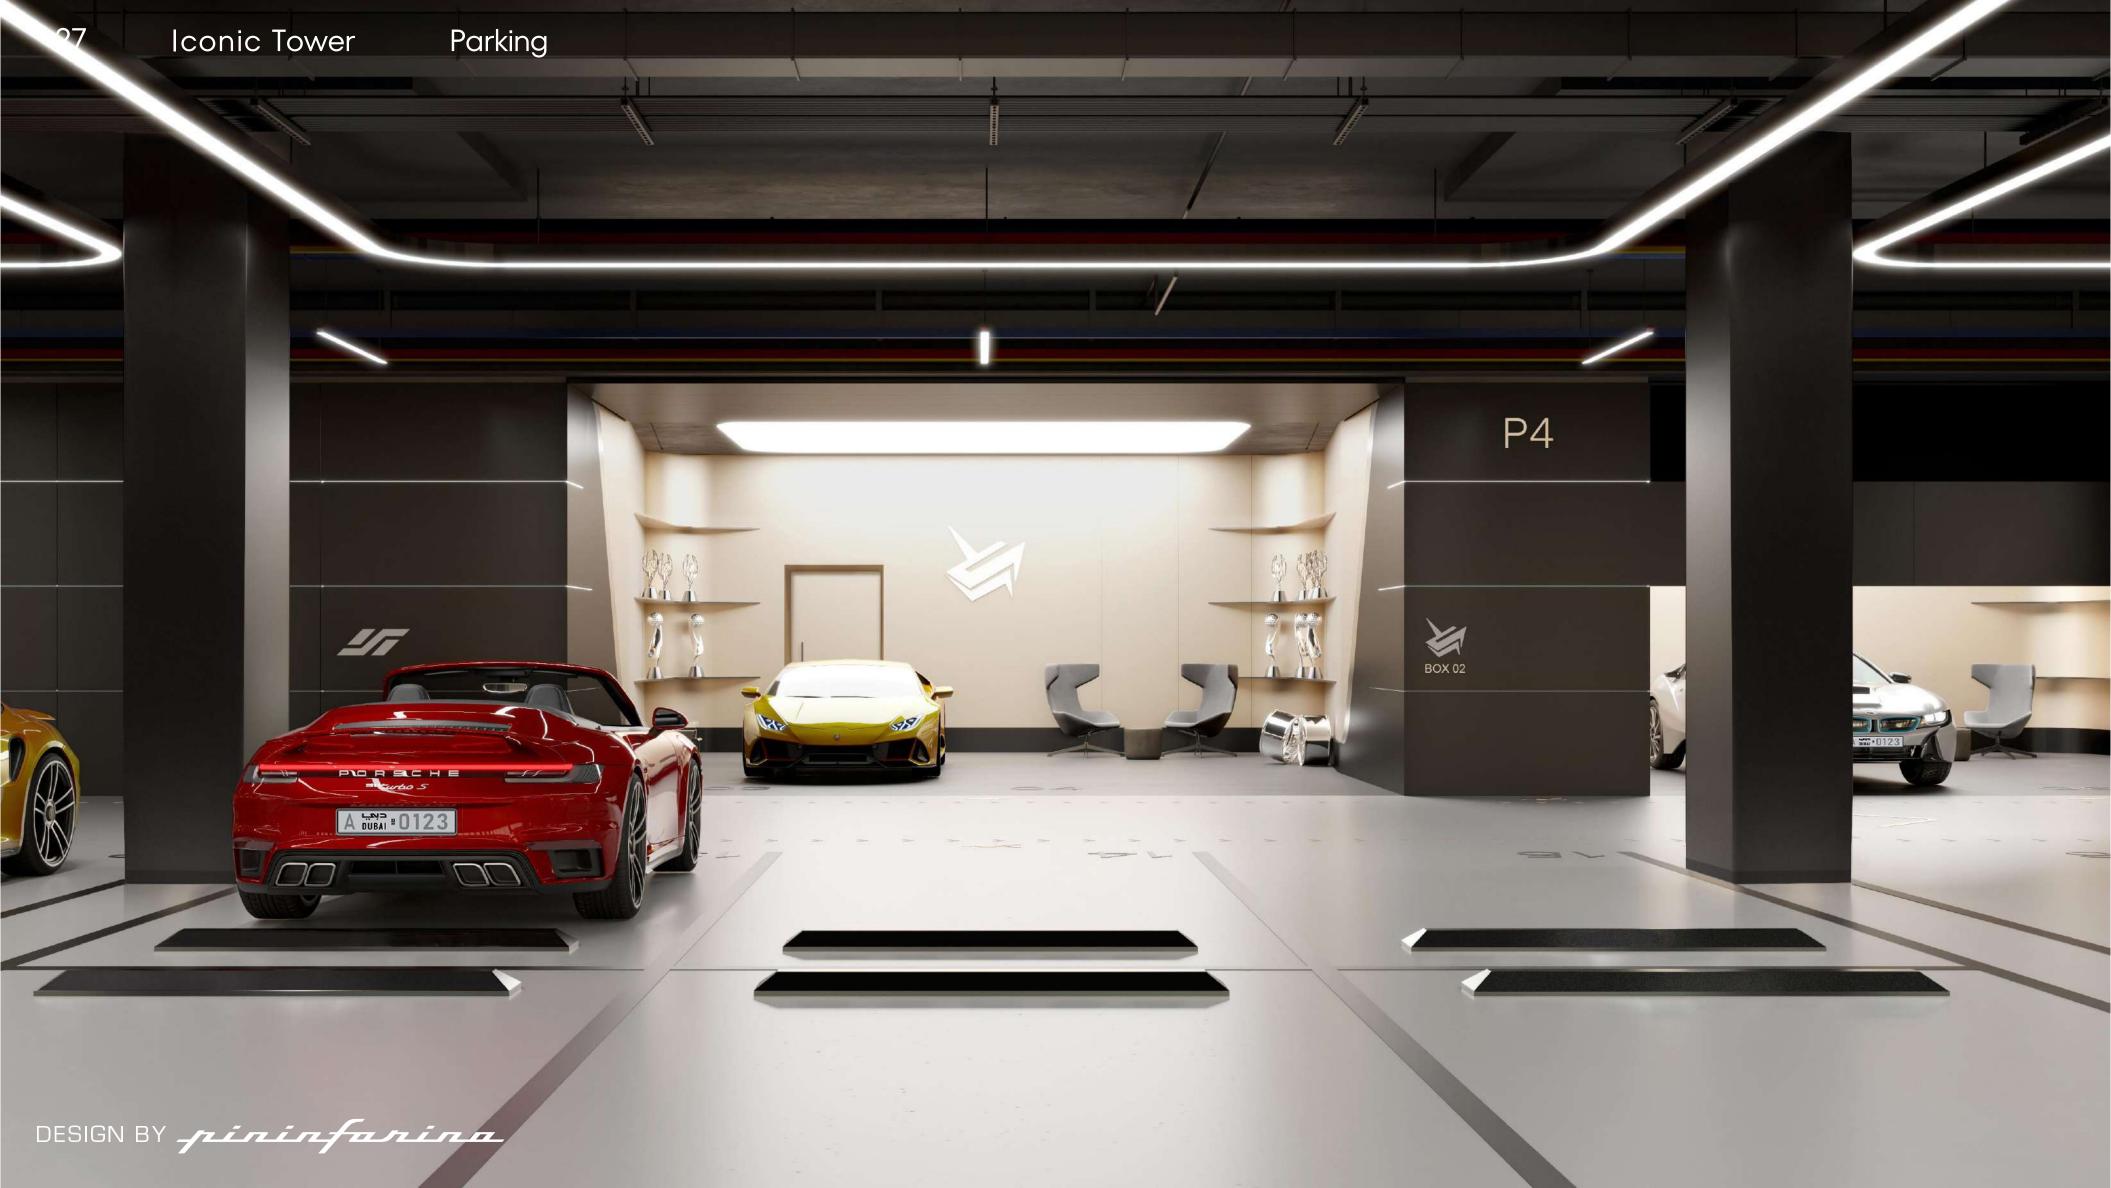

## ABOUT THE PROJECT

Exceptional tower G+66 Floors

310 apartments (1-4 bedroom)1 penthouse2 sky-apartments

423 parking spaces
VIP parking-boxes with A/C

2 floors with exclusive amenities

Future dominant in Dubai Internet City