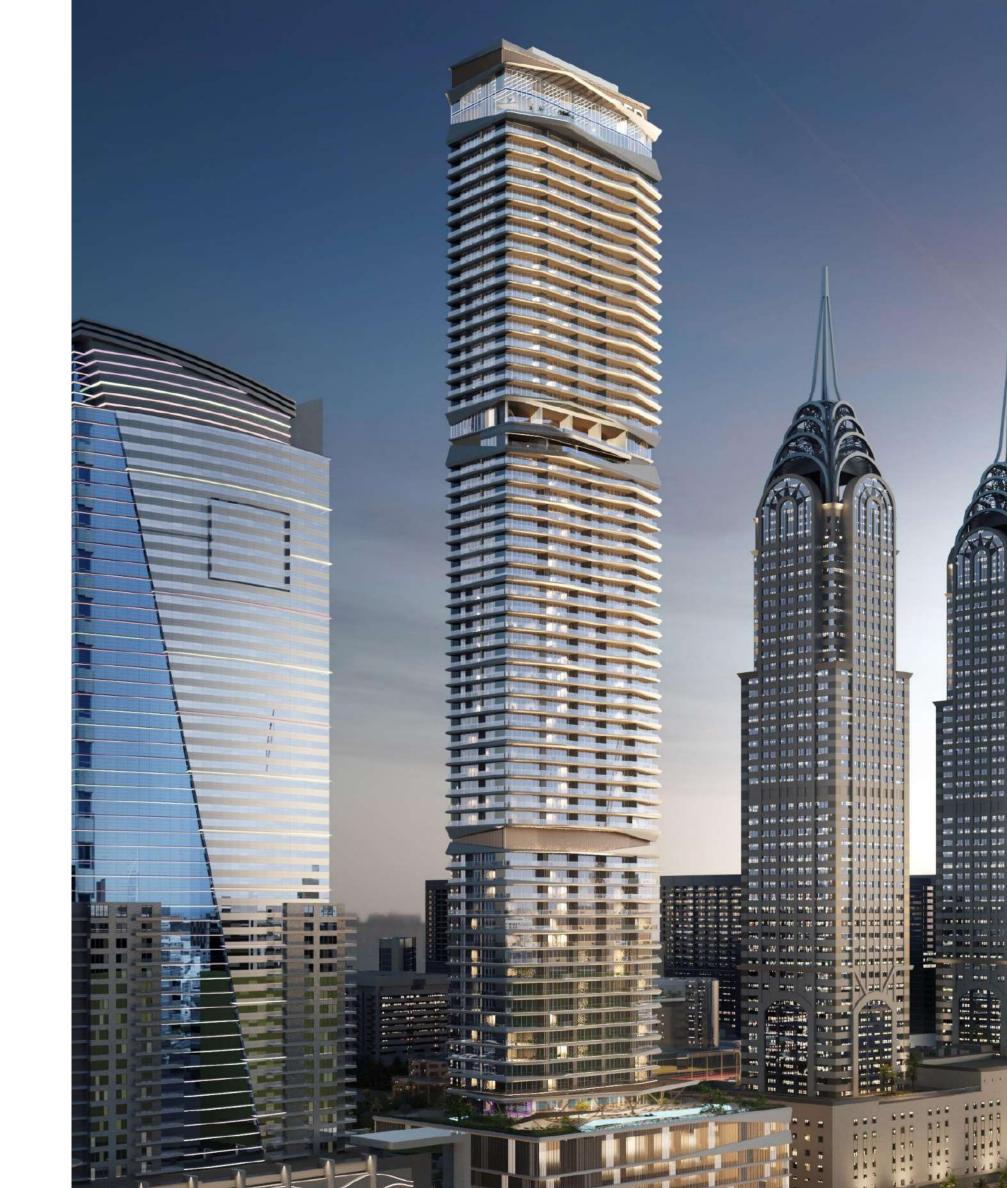

## OASIS AMENITIES

Kids Play Area & Kids Pool Main Pool & Bar Private Lounge & Dining Room Yoga Practice Areas & Equipped Gym Private Cinema

# OASIS AMENITIES

- 1. Cinema room
- 2. Kids play area
- 3. Dining room / Outdoor BBQ
- 4. Reception & Lounge
- 5. Equipped gym
- 6. Yoga practice studio

Iconic Tower

Design Feature #002

Ceilings in yoga spaces allows to hide hammock mounts for the fly yoga classes 37