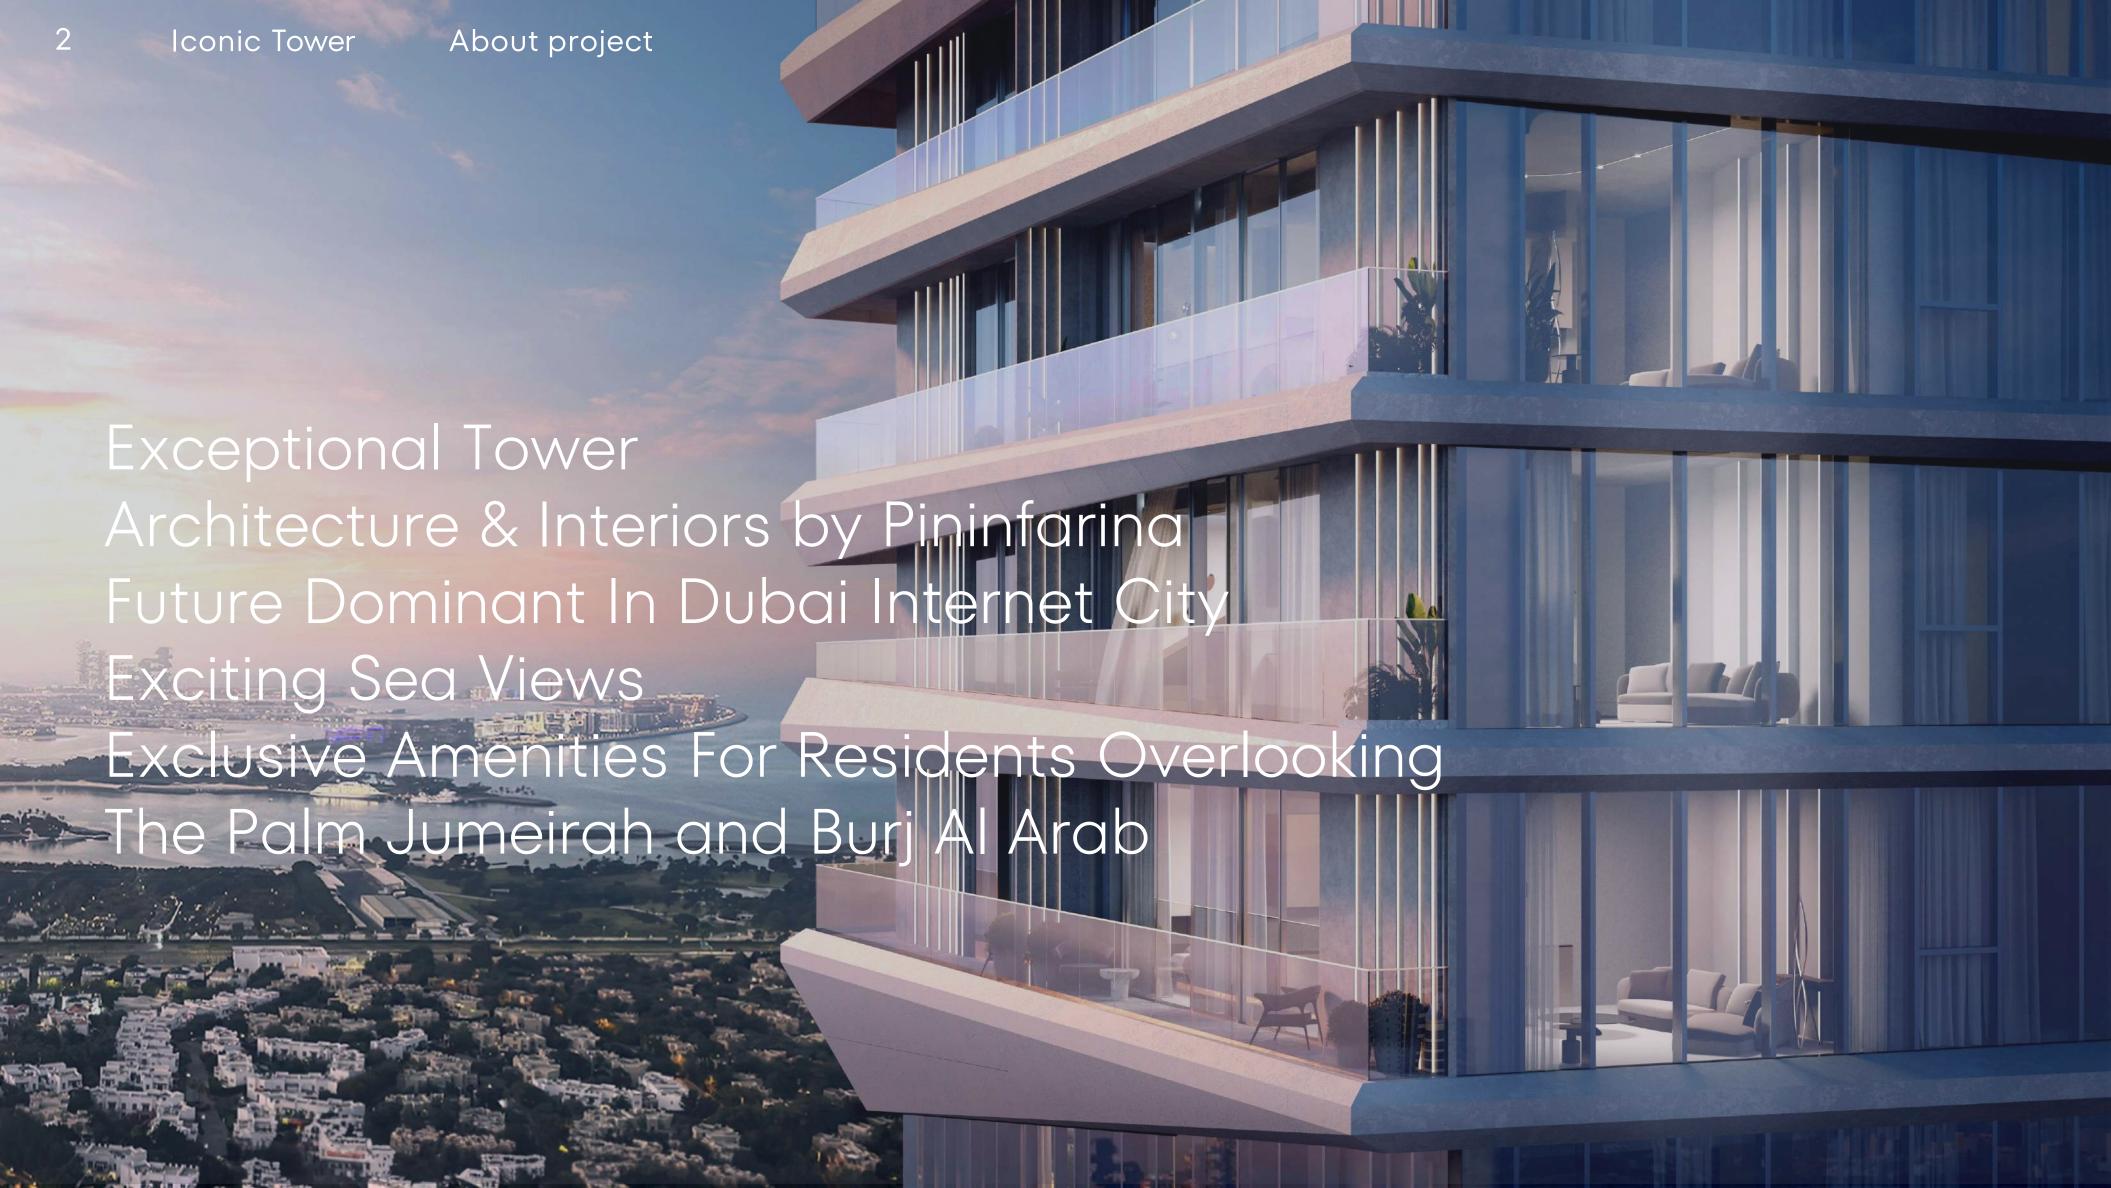

## ABOUT THE PROJECT

Exceptional tower G+66 Floors

310 apartments (1-4 bedroom)1 penthouse2 sky-apartments

423 parking spaces
VIP parking-boxes with A/C

2 floors with exclusive amenities

Future dominant in Dubai Internet City

Delivery date 3Q 2027

6

**Tower Floors** 

Podium Floors

PENTHOUSE

PREMIUM RESIDENCE

RESIDENCES FLOOR

SKY AMENITIES

RESIDENCES FLOOR

RESIDENCES FLOOR

OASIS AMENITIES

5 LEVEL OF PARKING

GROUND FLOOR

DESIGN BY pininfusion