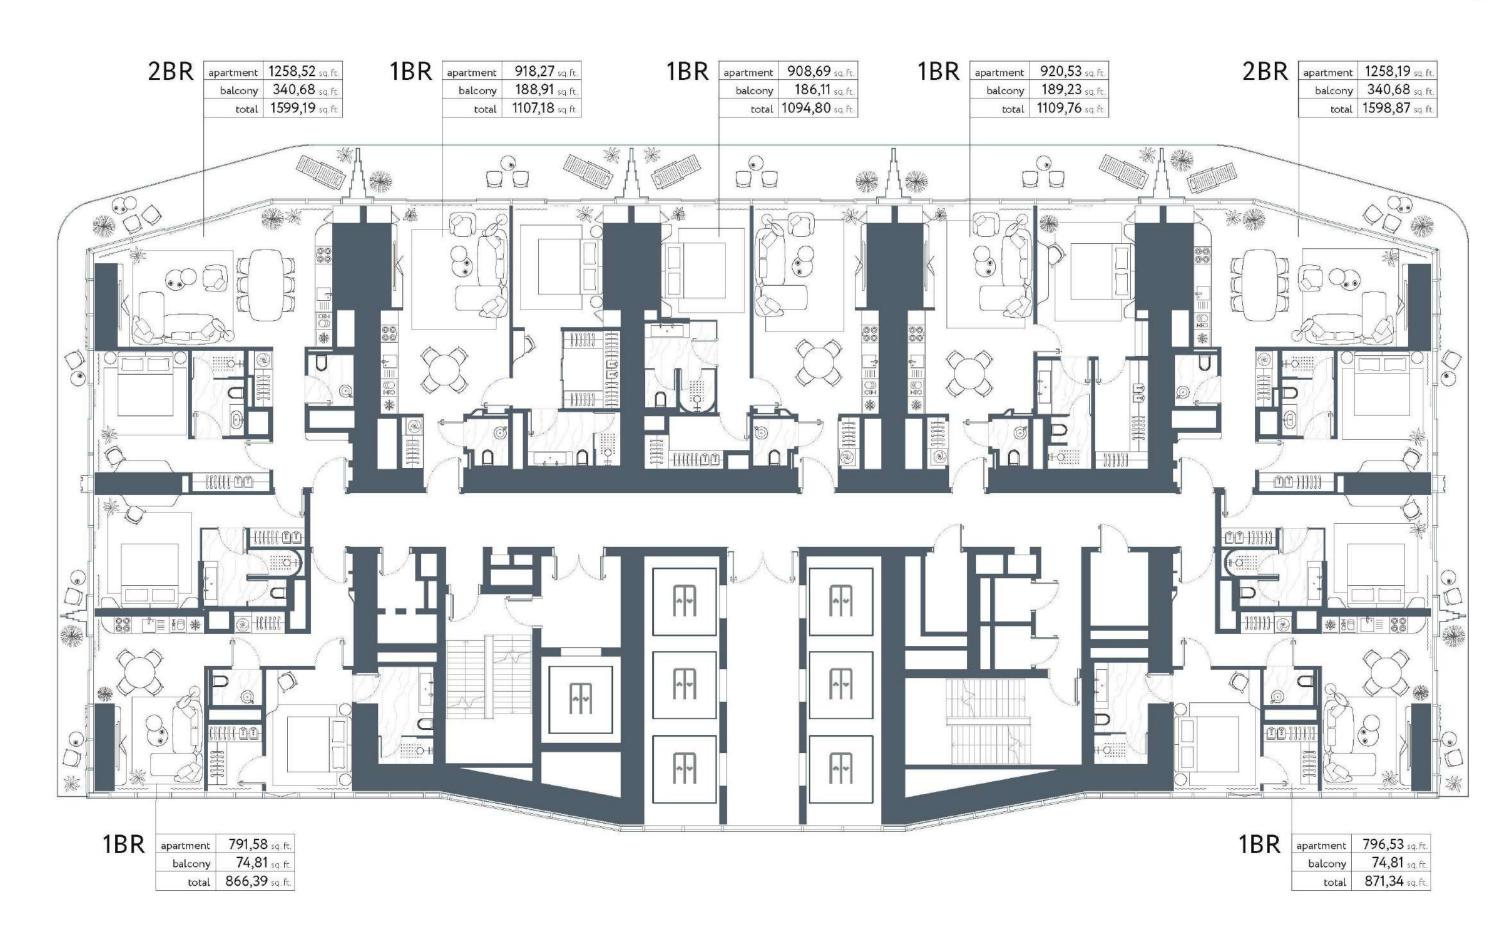

# RESIDENTIAL FLOORS

TIER 1 – TYPE A FLOOR 2

Iconic Tower

Apartments

Floor Plan