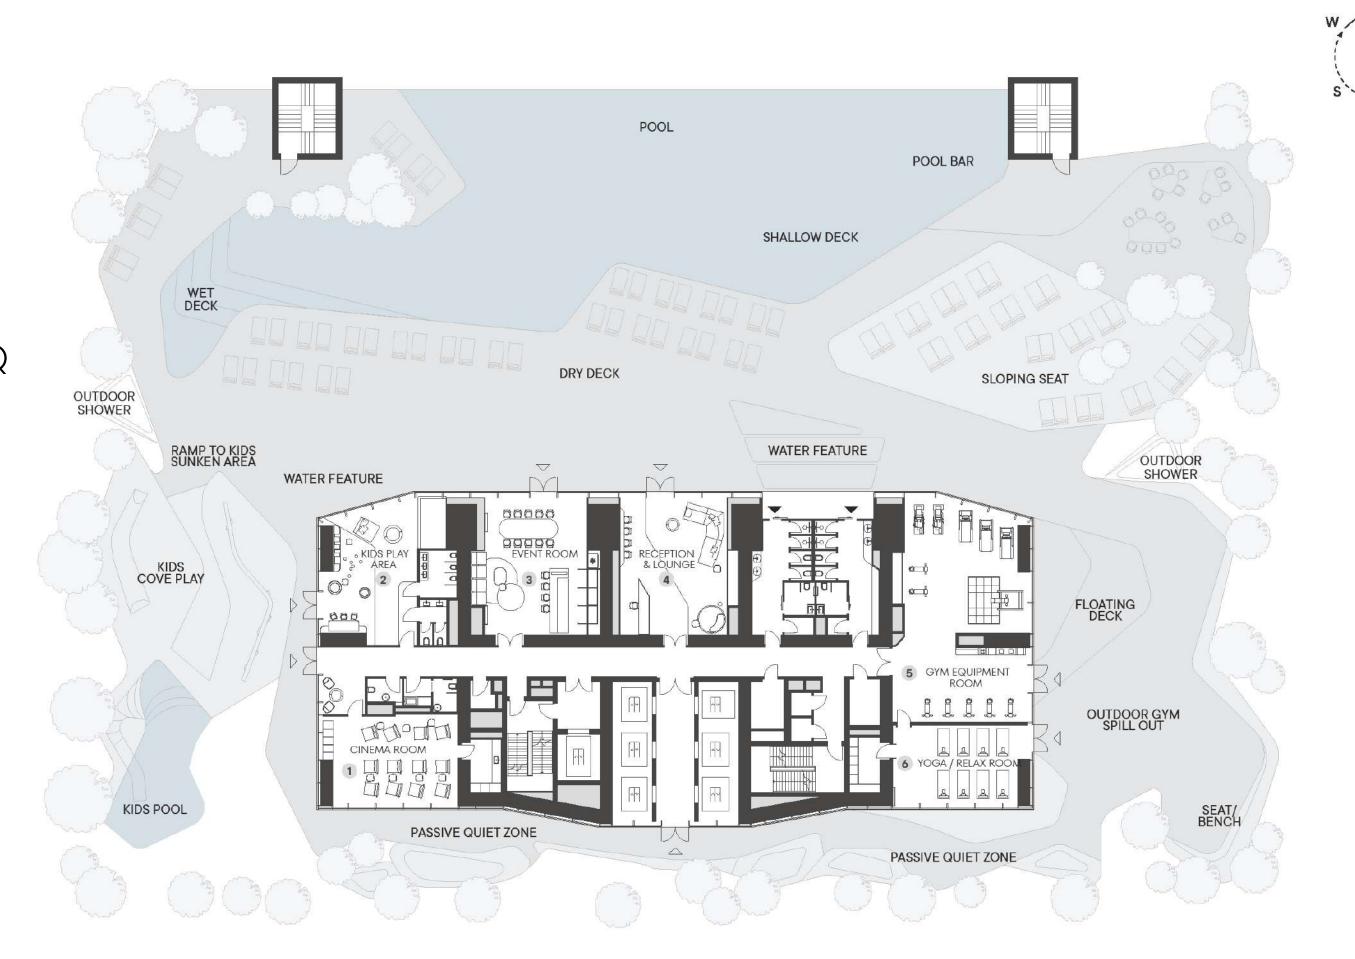

## OASIS AMENITIES

Kids Play Area & Kids Pool Main Pool & Bar Private Lounge & Dining Room Yoga Practice Areas & Equipped Gym Private Cinema

# OASIS AMENITIES

- 1. Cinema room
- 2. Kids play area
- 3. Dining room / Outdoor BBQ
- 4. Reception & Lounge
- 5. Equipped gym
- 6. Yoga practice studio

Iconic Tower

Design Feature #002

Ceilings in yoga spaces allows to hide hammock mounts for the fly yoga classes 37