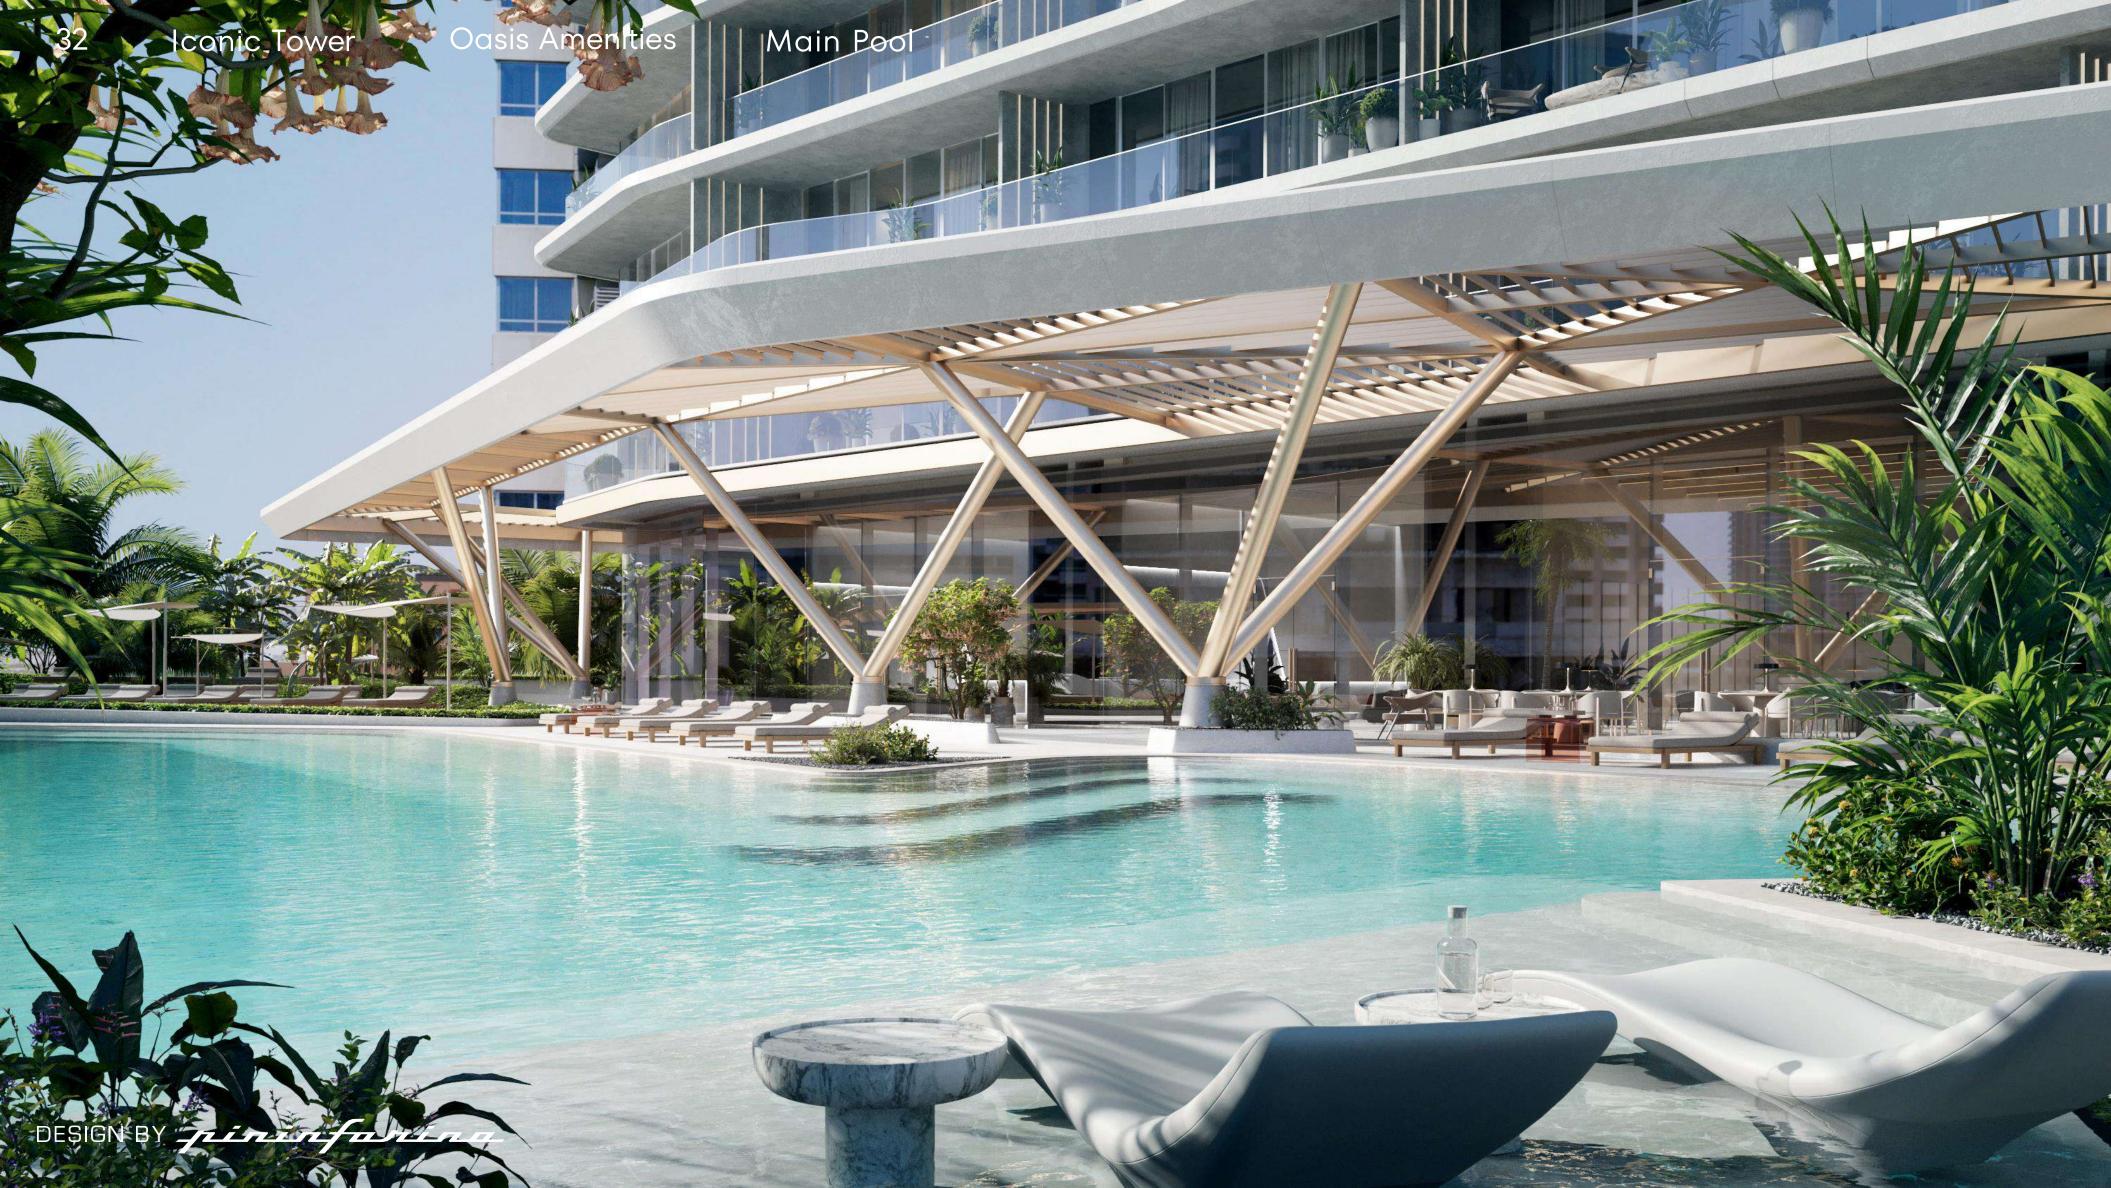

## OASIS AMENITIES

Kids Play Area & Kids Pool Main Pool & Bar Private Lounge & Dining Room Yoga Practice Areas & Equipped Gym Private Cinema

# OASIS AMENITIES

- 1. Cinema room
- 2. Kids play area
- 3. Dining room / Outdoor BBQ
- 4. Reception & Lounge
- 5. Equipped gym
- 6. Yoga practice studio

Iconic Tower

Design Feature #002

Ceilings in yoga spaces allows to hide hammock mounts for the fly yoga classes 37