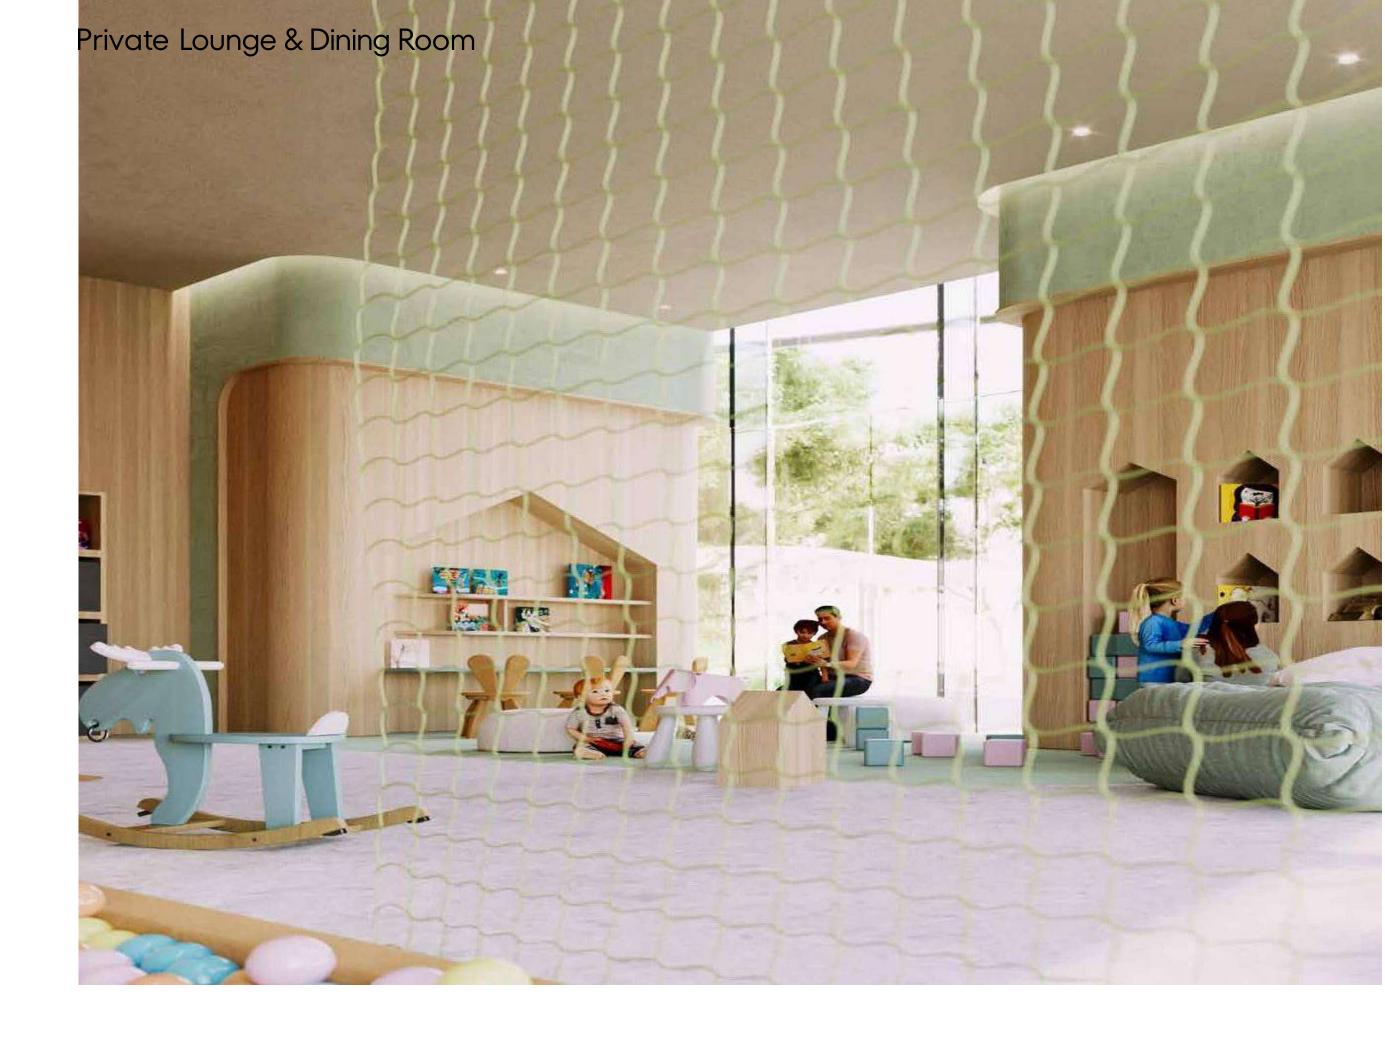

## OASIS AMENITIES

Kids Play Area & Kids Pool Main Pool & Bar Private Lounge & Dining Room Yoga Practice Areas & Equipped Gym Private Cinema

# OASIS AMENITIES

- 1. Cinema room
- 2. Kids play area
- 3. Dining room / Outdoor BBQ
- 4. Reception & Lounge
- 5. Equipped gym
- 6. Yoga practice studio

Iconic Tower

Design Feature #002

Ceilings in yoga spaces allows to hide hammock mounts for the fly yoga classes 37