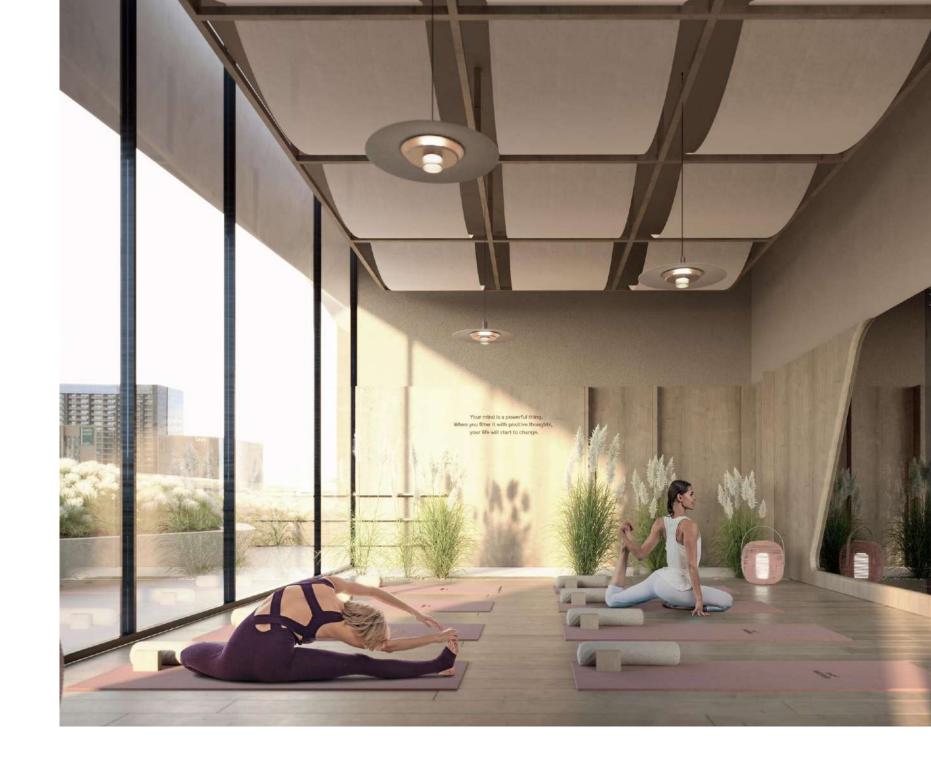

## OASIS AMENITIES

Kids Play Area & Kids Pool Main Pool & Bar Private Lounge & Dining Room Yoga Practice Areas & Equipped Gym Private Cinema

# OASIS AMENITIES

- 1. Cinema room
- 2. Kids play area
- 3. Dining room / Outdoor BBQ
- 4. Reception & Lounge
- 5. Equipped gym
- 6. Yoga practice studio

Iconic Tower

Design Feature #002

Ceilings in yoga spaces allows to hide hammock mounts for the fly yoga classes 37