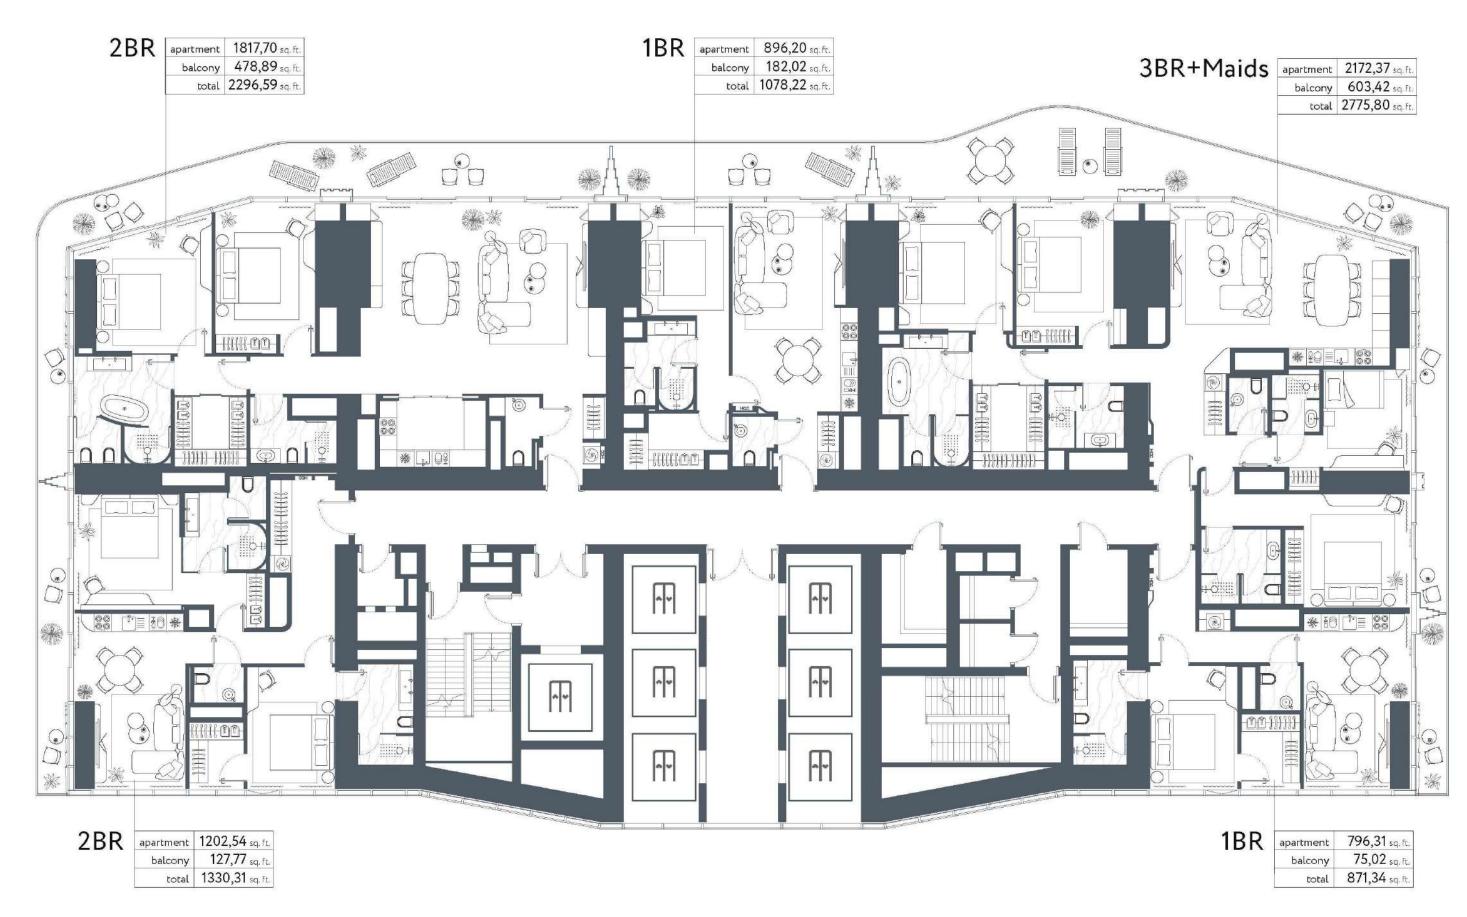

# RESIDENTIAL FLOORS

TIER 2.2 – TYPE C FLOOR 27

Iconic Tower

Apartments

Floor Plan