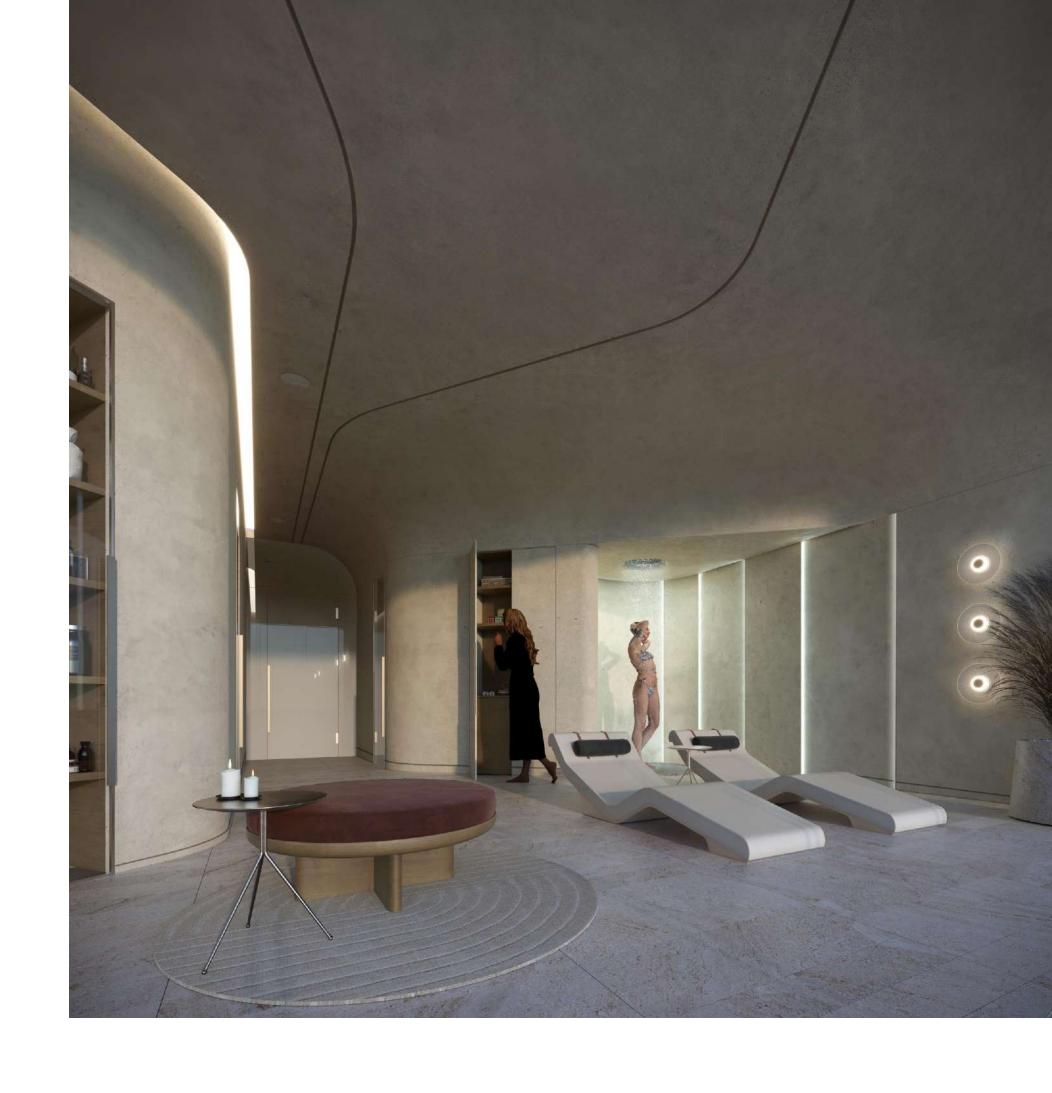

### SKY AMENITIES

- 1. Entrance
- 2. Spa
- 3. Pool deck lounge
- 4. Infinity pool
- 5. Lounge & relax area
- 6. Lounge bar

DESIGN BY pininfarina

Design Feature #003

Kitchens can be easily separated from living rooms via glass dividers.