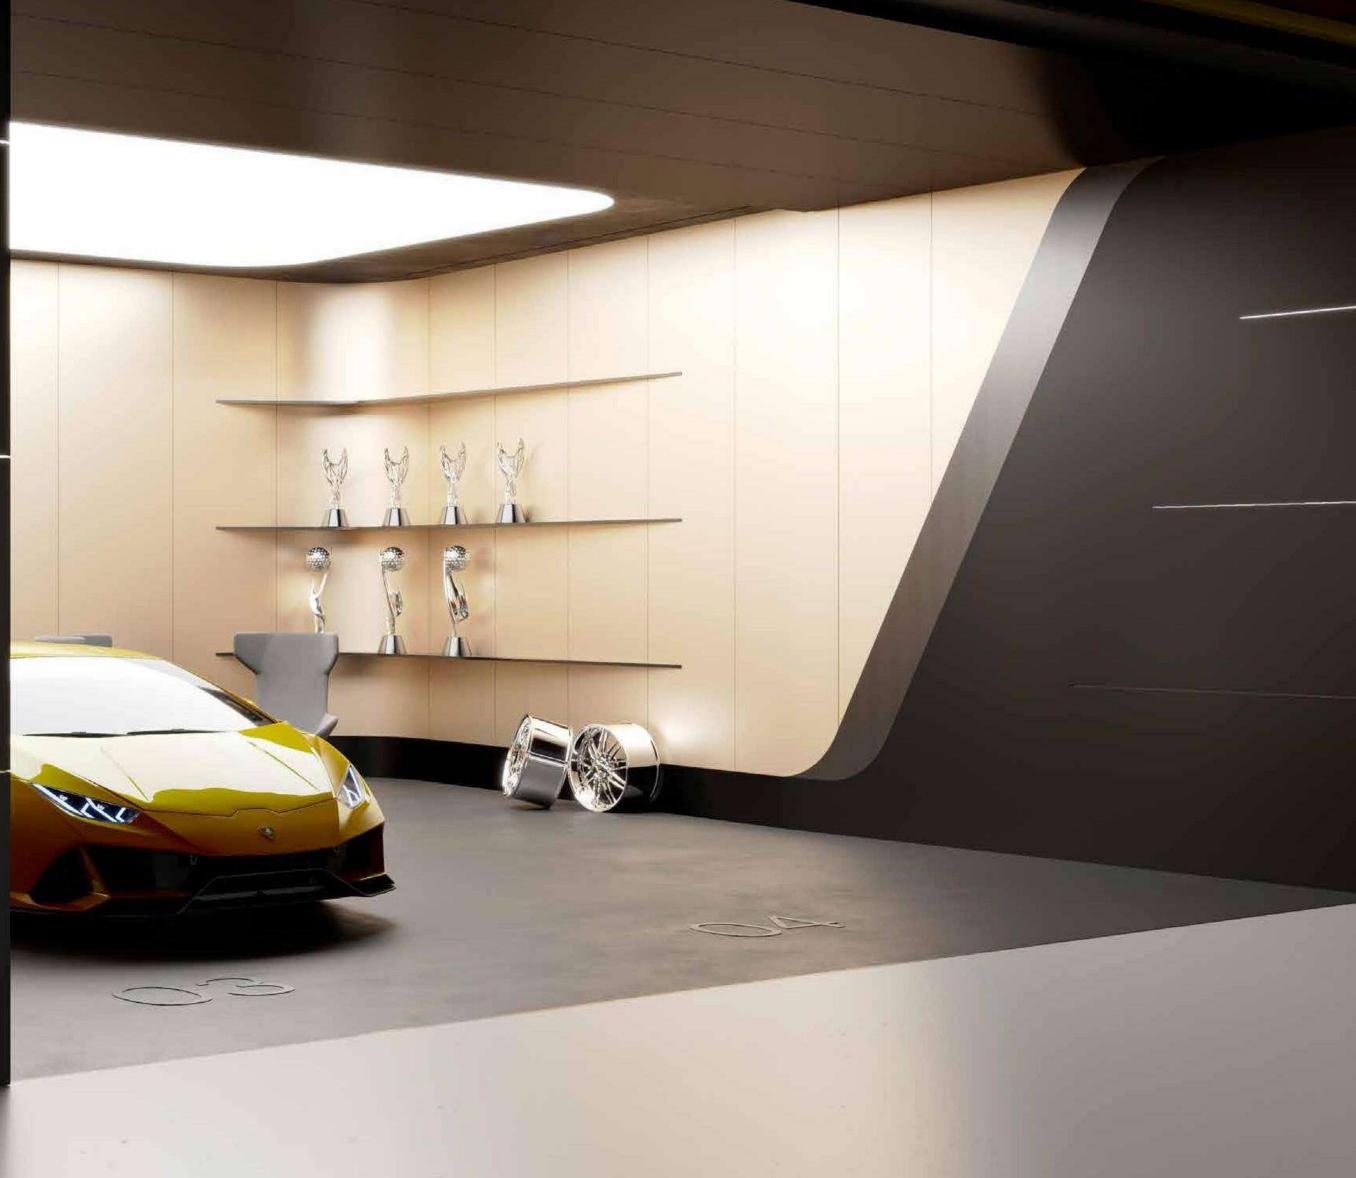

# OASIS AMENITIES

- 1. Cinema room
- 2. Kids play area
- 3. Dining room / Outdoor BBQ
- 4. Reception & Lounge
- 5. Equipped gym
- 6. Yoga practice studio

Iconic Tower

Design Feature #002

Ceilings in yoga spaces allows to hide hammock mounts for the fly yoga classes 37