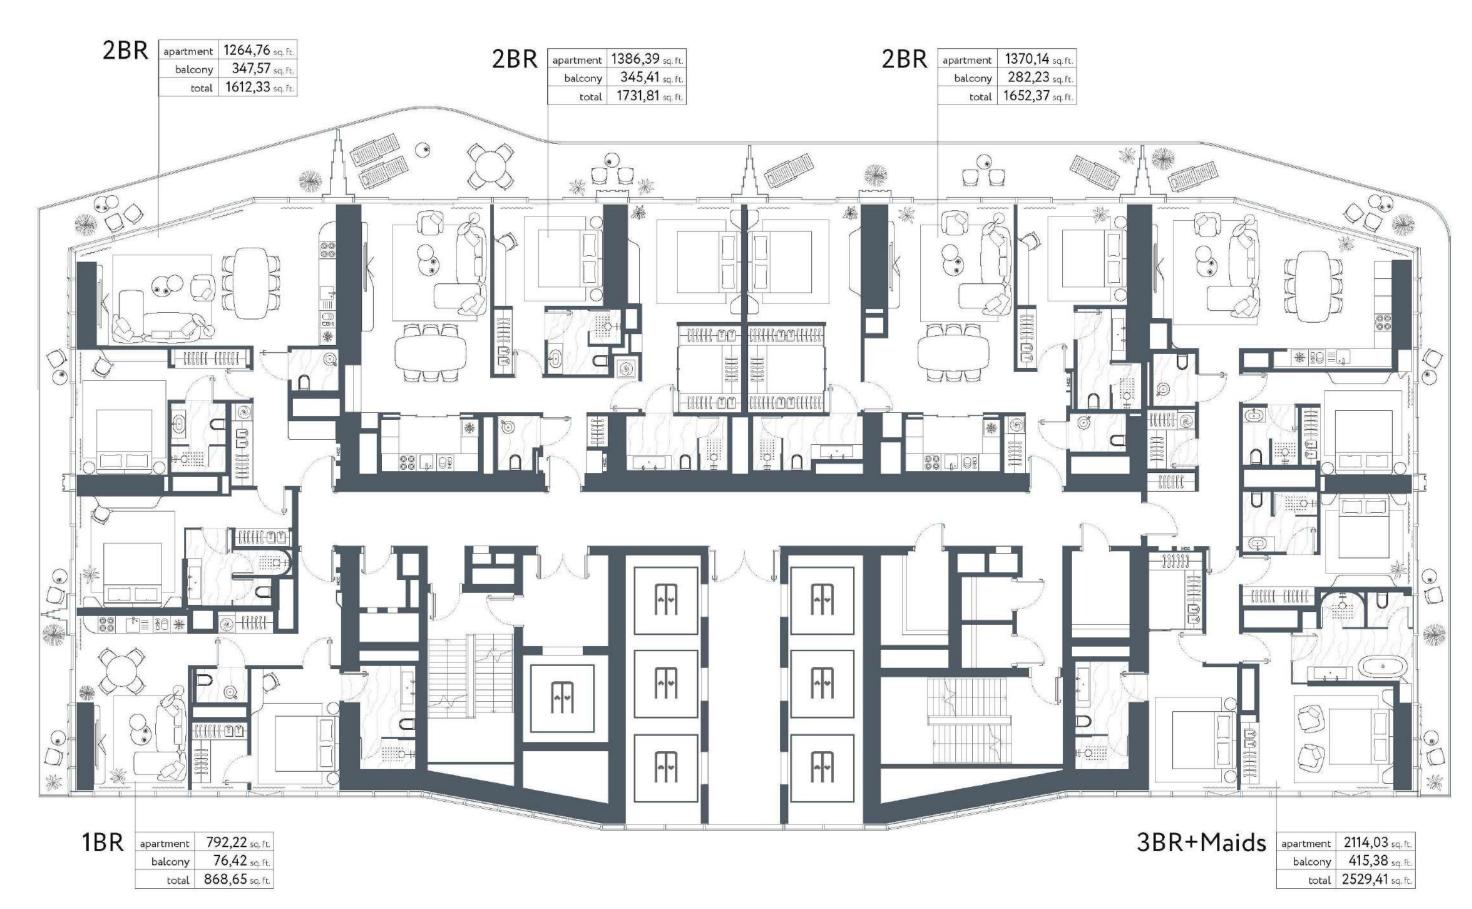

nema room
- 2. Kids play area
- 3. Dining room / Outdoor BBQ
- 4. Reception & Lounge
- 5. Equipped gym
- 6. Yoga practice studio

















Iconic Tower



Design Feature #002

Ceilings in yoga spaces allows to hide hammock mounts for the fly yoga classes 37



### SKY AMENITIES

- 1. Entrance
- 2. Spa
- 3. Pool deck lounge
- 4. Infinity pool
- 5. Lounge & relax area
- 6. Lounge bar















DESIGN BY pininfarina















Design Feature #003

Kitchens can be easily separated from living rooms via glass dividers.













# RESIDENTIAL FLOORS

TIER 1 – TYPE A FLOOR 2





Iconic Tower

Apartments

Floor Plan



# RESIDENTIAL FLOORS

TIER 2.2 – TYPE C FLOOR 27





Iconic Tower

Apartments

Floor Plan



### RESIDENTIAL FLOORS

TIER 3.2 – TYPE B FLOOR 50, 52, 54, 56





#### PAYMENT PLAN

Iconic Tower

| Percent (%) | Paying date                    |
|-------------|--------------------------------|
| 5%          | Booking Deposit                |
| 20%         | SPA Agreement date             |
| 5%          | Within 6 month Agreement date  |
| 5%          | Within 12 month Agreement date |
| 5%          | Within 18 month Agreement date |
| 5%          | Within 24 month Agreement date |
| 5%          | Within 30 month Agreement date |
| 50%         | Handover                       |

#### THE PURCHASE PROCESS





#### puninfaruna

Since 1930, Pininfarina has had a global reputation as the Italian icon of style, recognized for its exceptional ability to create timeless masterpieces. Today's activities encompass car design, architecture and lifestyle pro