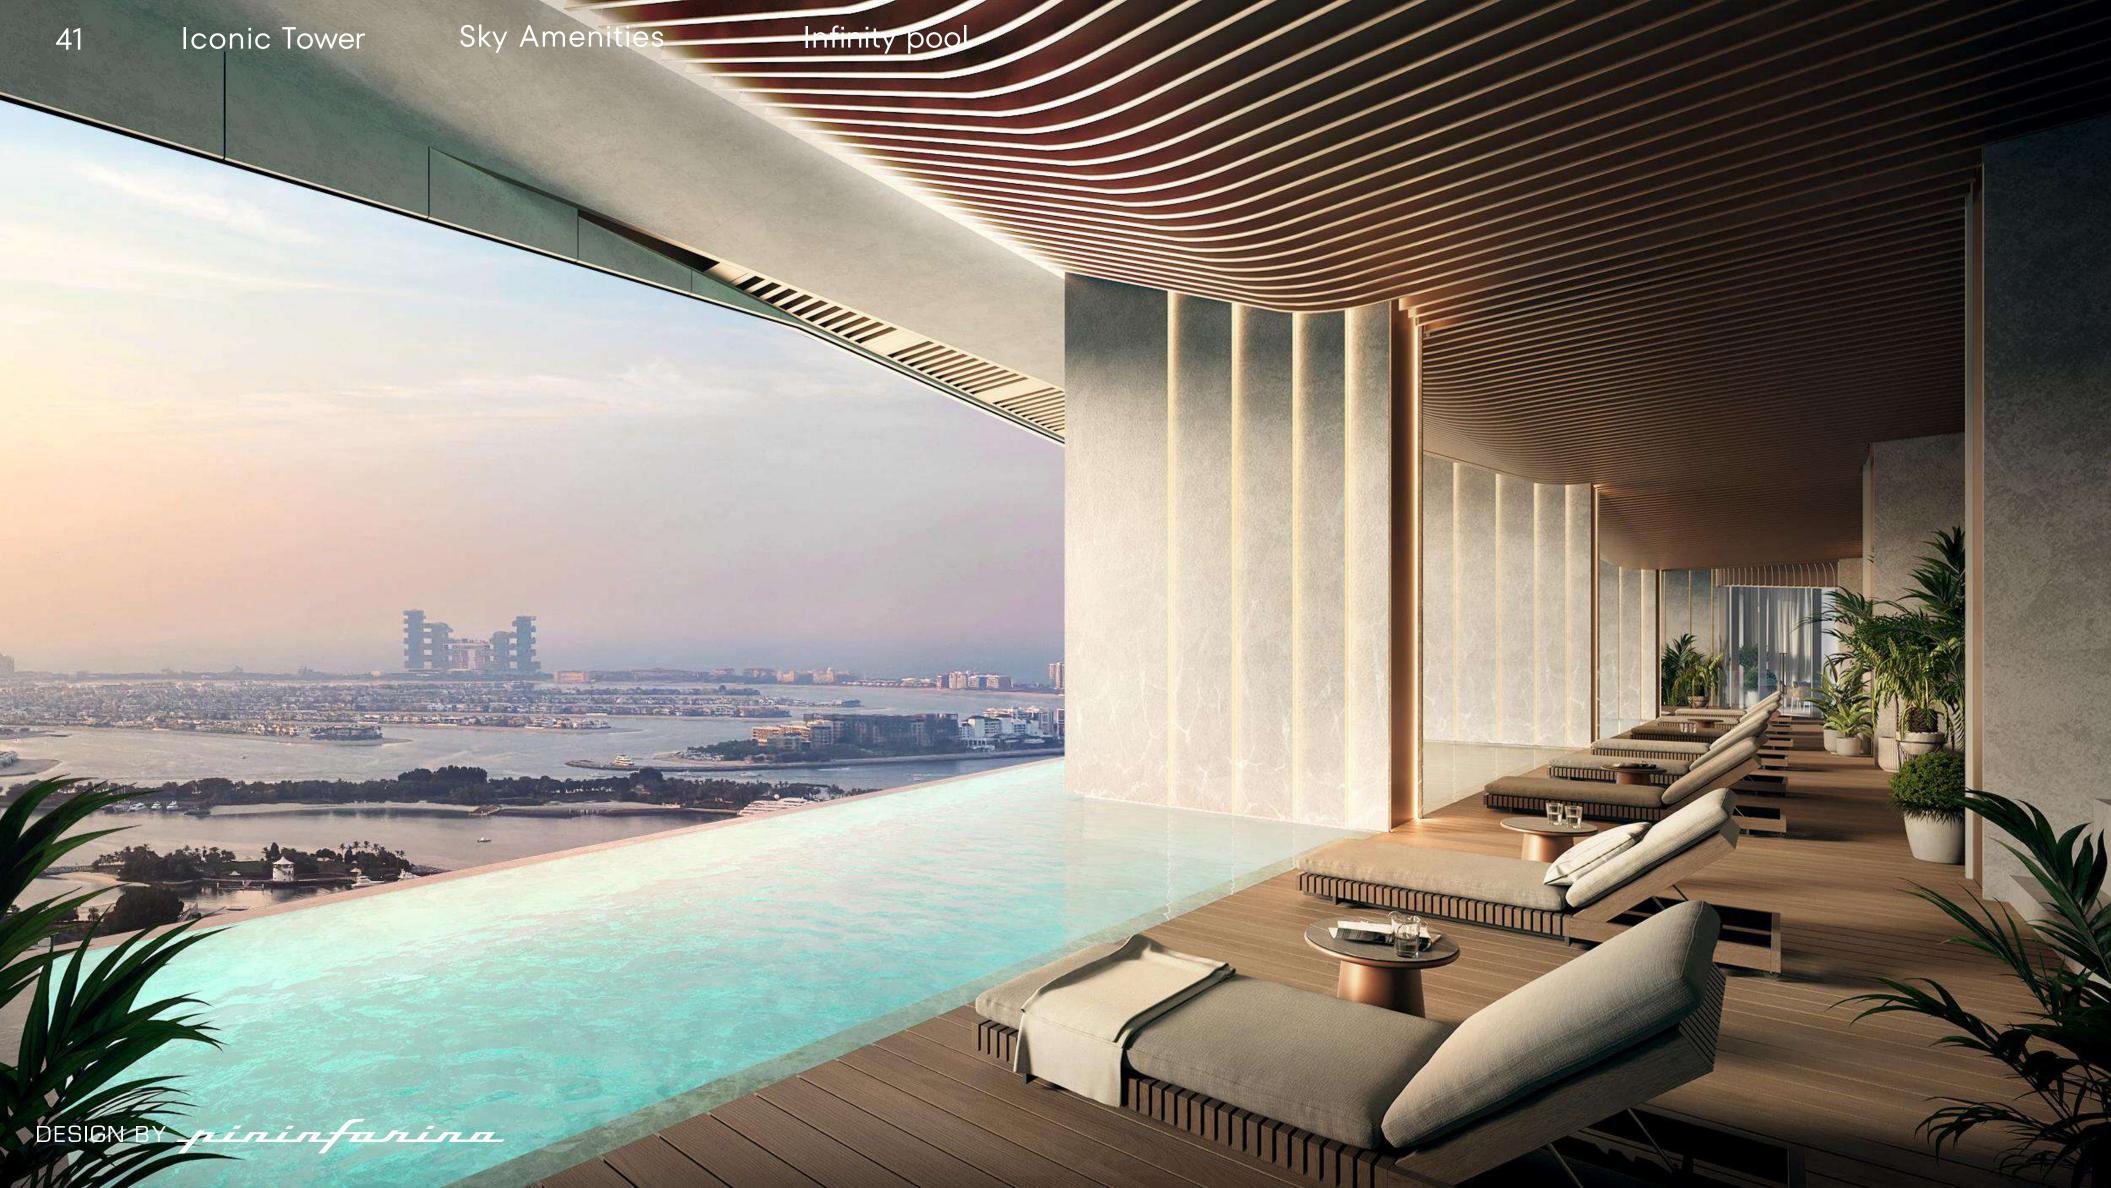

### SKY AMENITIES

Infinity Pool Overlooking The Sea Lounge Bar & Outdoor Terraces Jacuzzi, Sauna & Steam Baths

Iconic Tower

**Amenities** 

Floor Plan