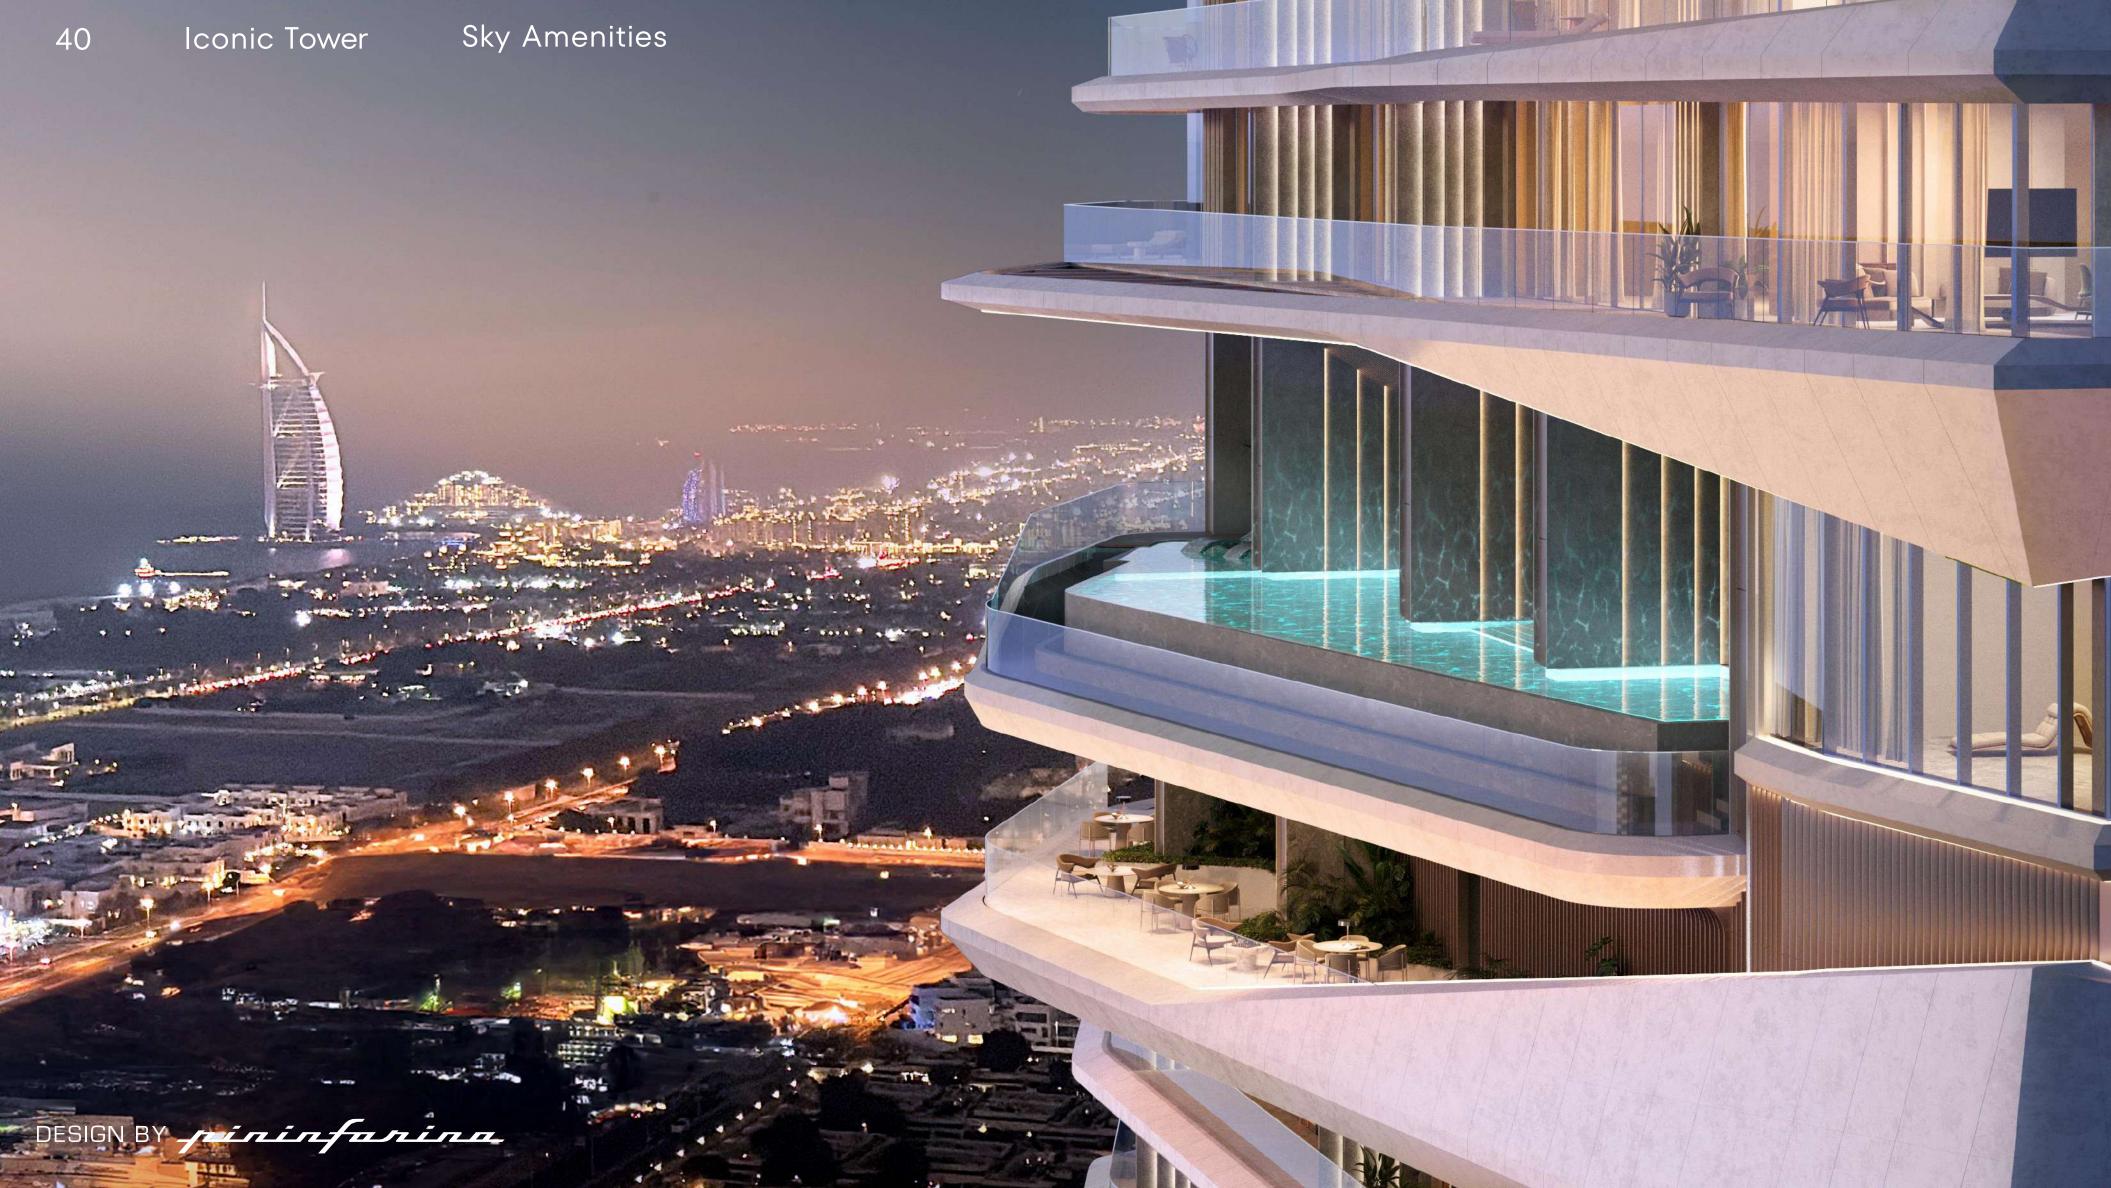

### SKY AMENITIES

Infinity Pool Overlooking The Sea Lounge Bar & Outdoor Terraces Jacuzzi, Sauna & Steam Baths

Iconic Tower

**Amenities** 

Floor Plan