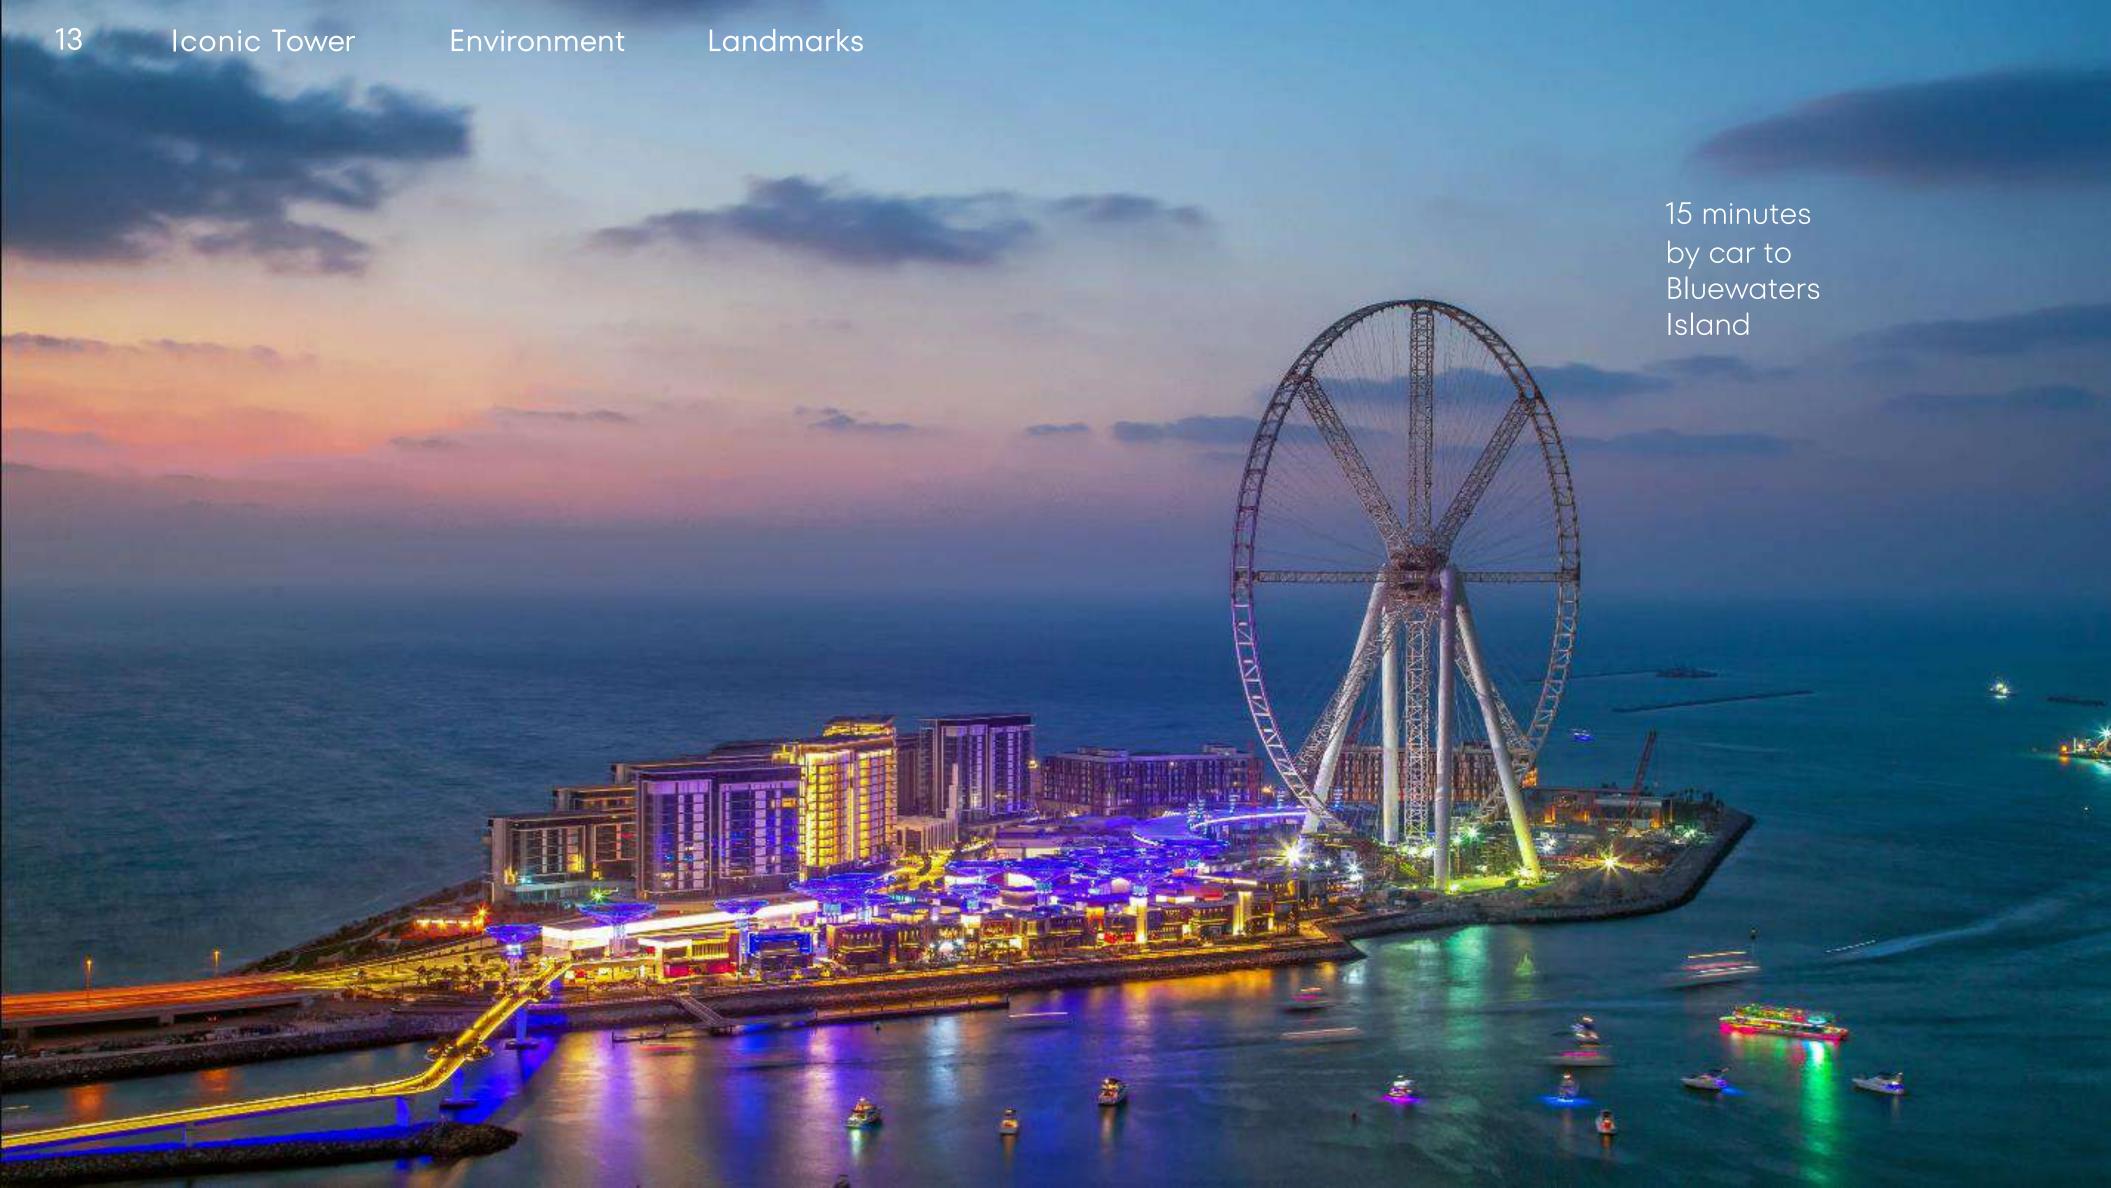

#### Leisure

- 3 Aquaventure Waterpark
- 24 Bluewaters
- 25 Sky dive Dubai
- 6 Dubai Harbour
- 27 Pier 7
- 8 Media City Park
- 29 Topgolf Dubai
- 30 Jebel Ali Racecourse

#### Beach

- 31 Palm West Beach
- 2 Private Beach
- 33 JBR Beach
- 34 Marina Beach

5 minutes by car to Palm Jumeirah

25 minutes by car to Downtown Dubai

14

9 minutes by car to Dubai Golf Club

11 minutes by car to Jebel Ali Horse Race Course