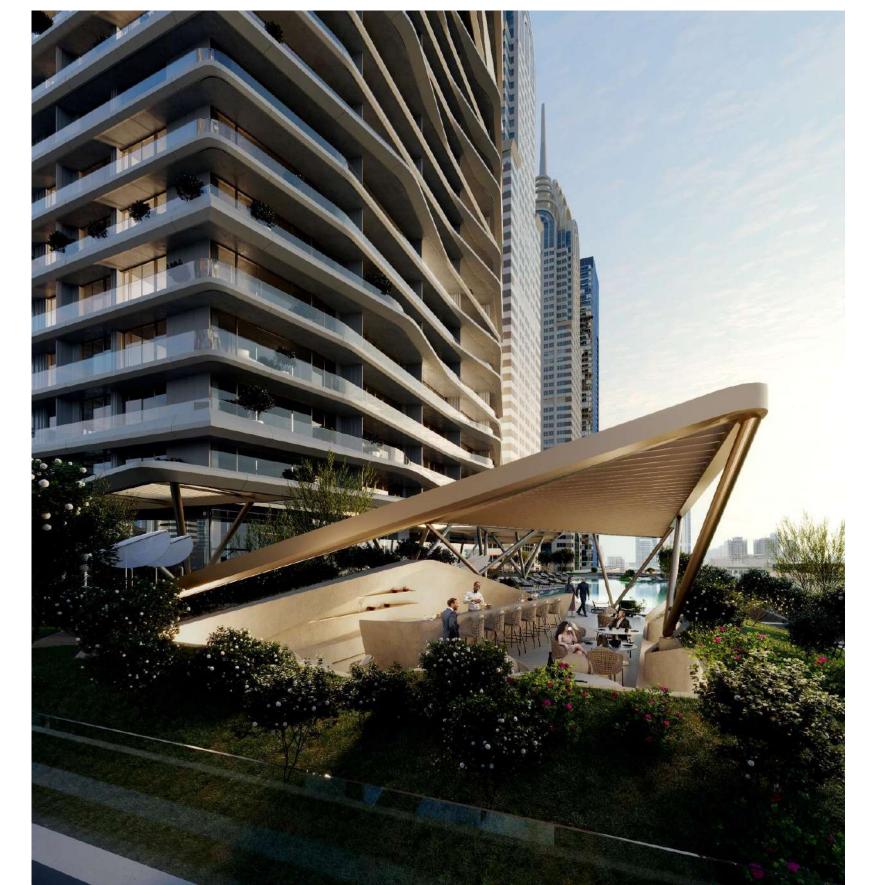

## OASIS AMENITIES

Kids Play Area & Kids Pool Main Pool & Bar Private Lounge & Dining Room Yoga Practice Areas & Equipped Gym Private Cinema

# OASIS AMENITIES

- 1. Cinema room
- 2. Kids play area
- 3. Dining room / Outdoor BBQ
- 4. Reception & Lounge
- 5. Equipped gym
- 6. Yoga practice studio

Iconic Tower

Design Feature #002

Ceilings in yoga spaces allows to hide hammock mounts for the fly yoga classes 37