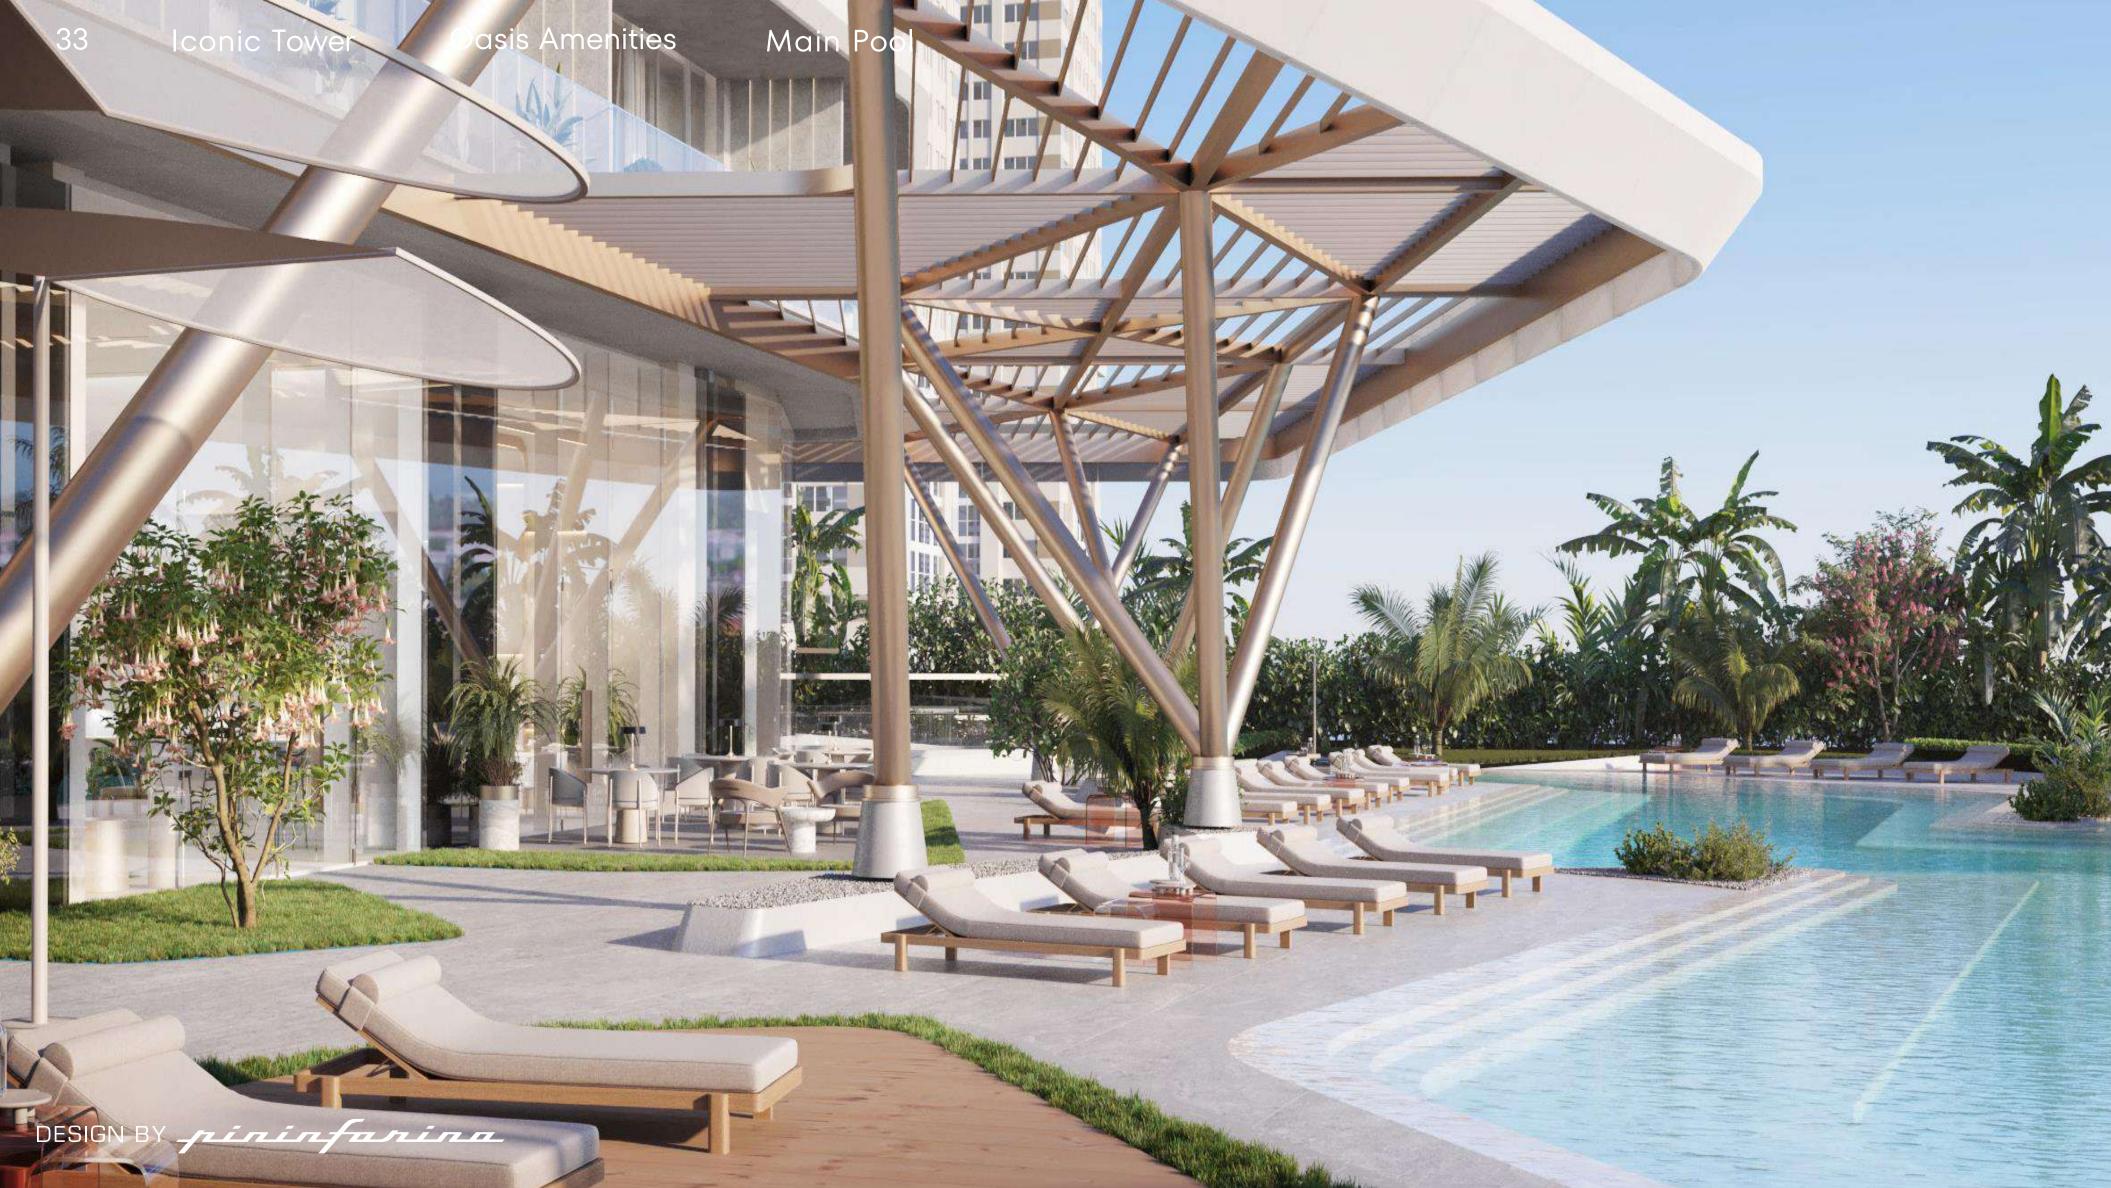

## OASIS AMENITIES

Kids Play Area & Kids Pool Main Pool & Bar Private Lounge & Dining Room Yoga Practice Areas & Equipped Gym Private Cinema

# OASIS AMENITIES

- 1. Cinema room
- 2. Kids play area
- 3. Dining room / Outdoor BBQ
- 4. Reception & Lounge
- 5. Equipped gym
- 6. Yoga practice studio

Iconic Tower

Design Feature #002

Ceilings in yoga spaces allows to hide hammock mounts for the fly yoga classes 37