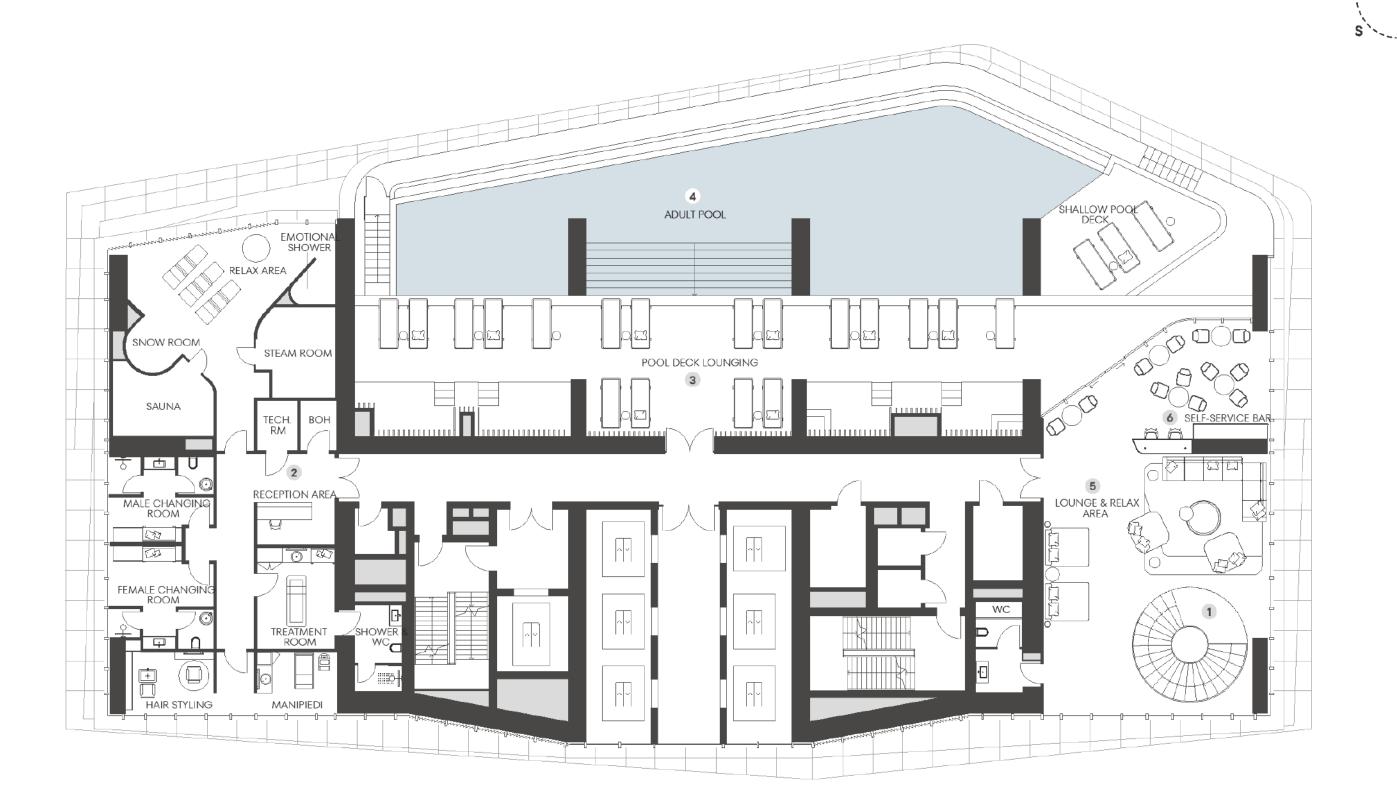

### SKY AMENITIES

Infinity Pool Overlooking The Sea Lounge Bar & Outdoor Terraces Jacuzzi, Sauna & Steam Baths

Iconic Tower

**Amenities** 

Floor Plan

### SKY AMENITIES

- 1. Entrance
- 2. Spa
- 3. Pool deck lounge
- 4. Infinity pool
- 5. Lounge & relax area
- 6. Lounge bar

DESIGN BY pininfarina

Design Feature #003

Kitchens can be easily separated from living rooms via glass dividers.