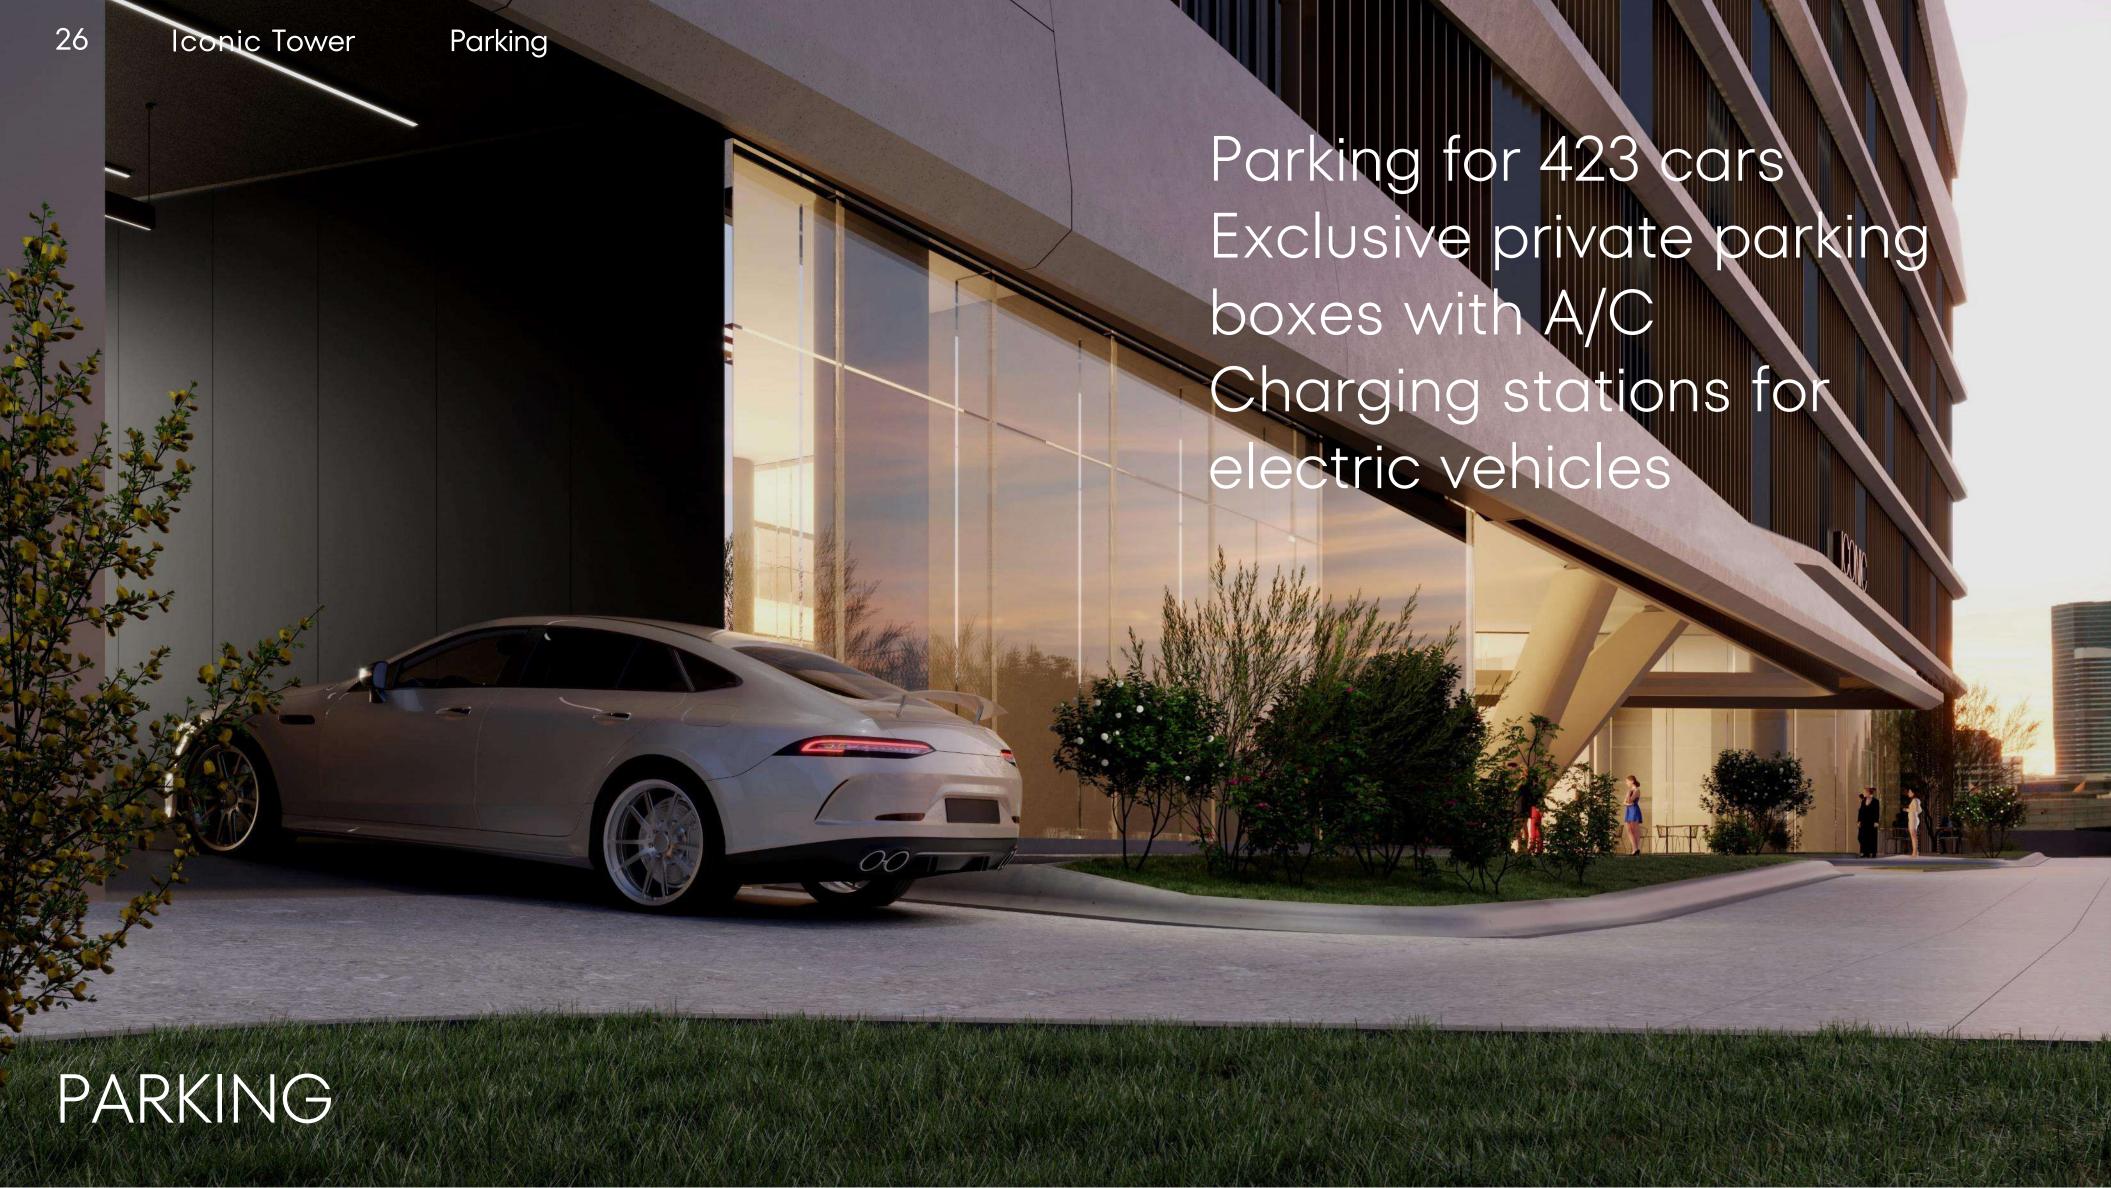

## ABOUT THE PROJECT

Exceptional tower G+66 Floors

310 apartments (1-4 bedroom)1 penthouse2 sky-apartments

423 parking spaces
VIP parking-boxes with A/C

2 floors with exclusive amenities

Future dominant in Dubai Internet City