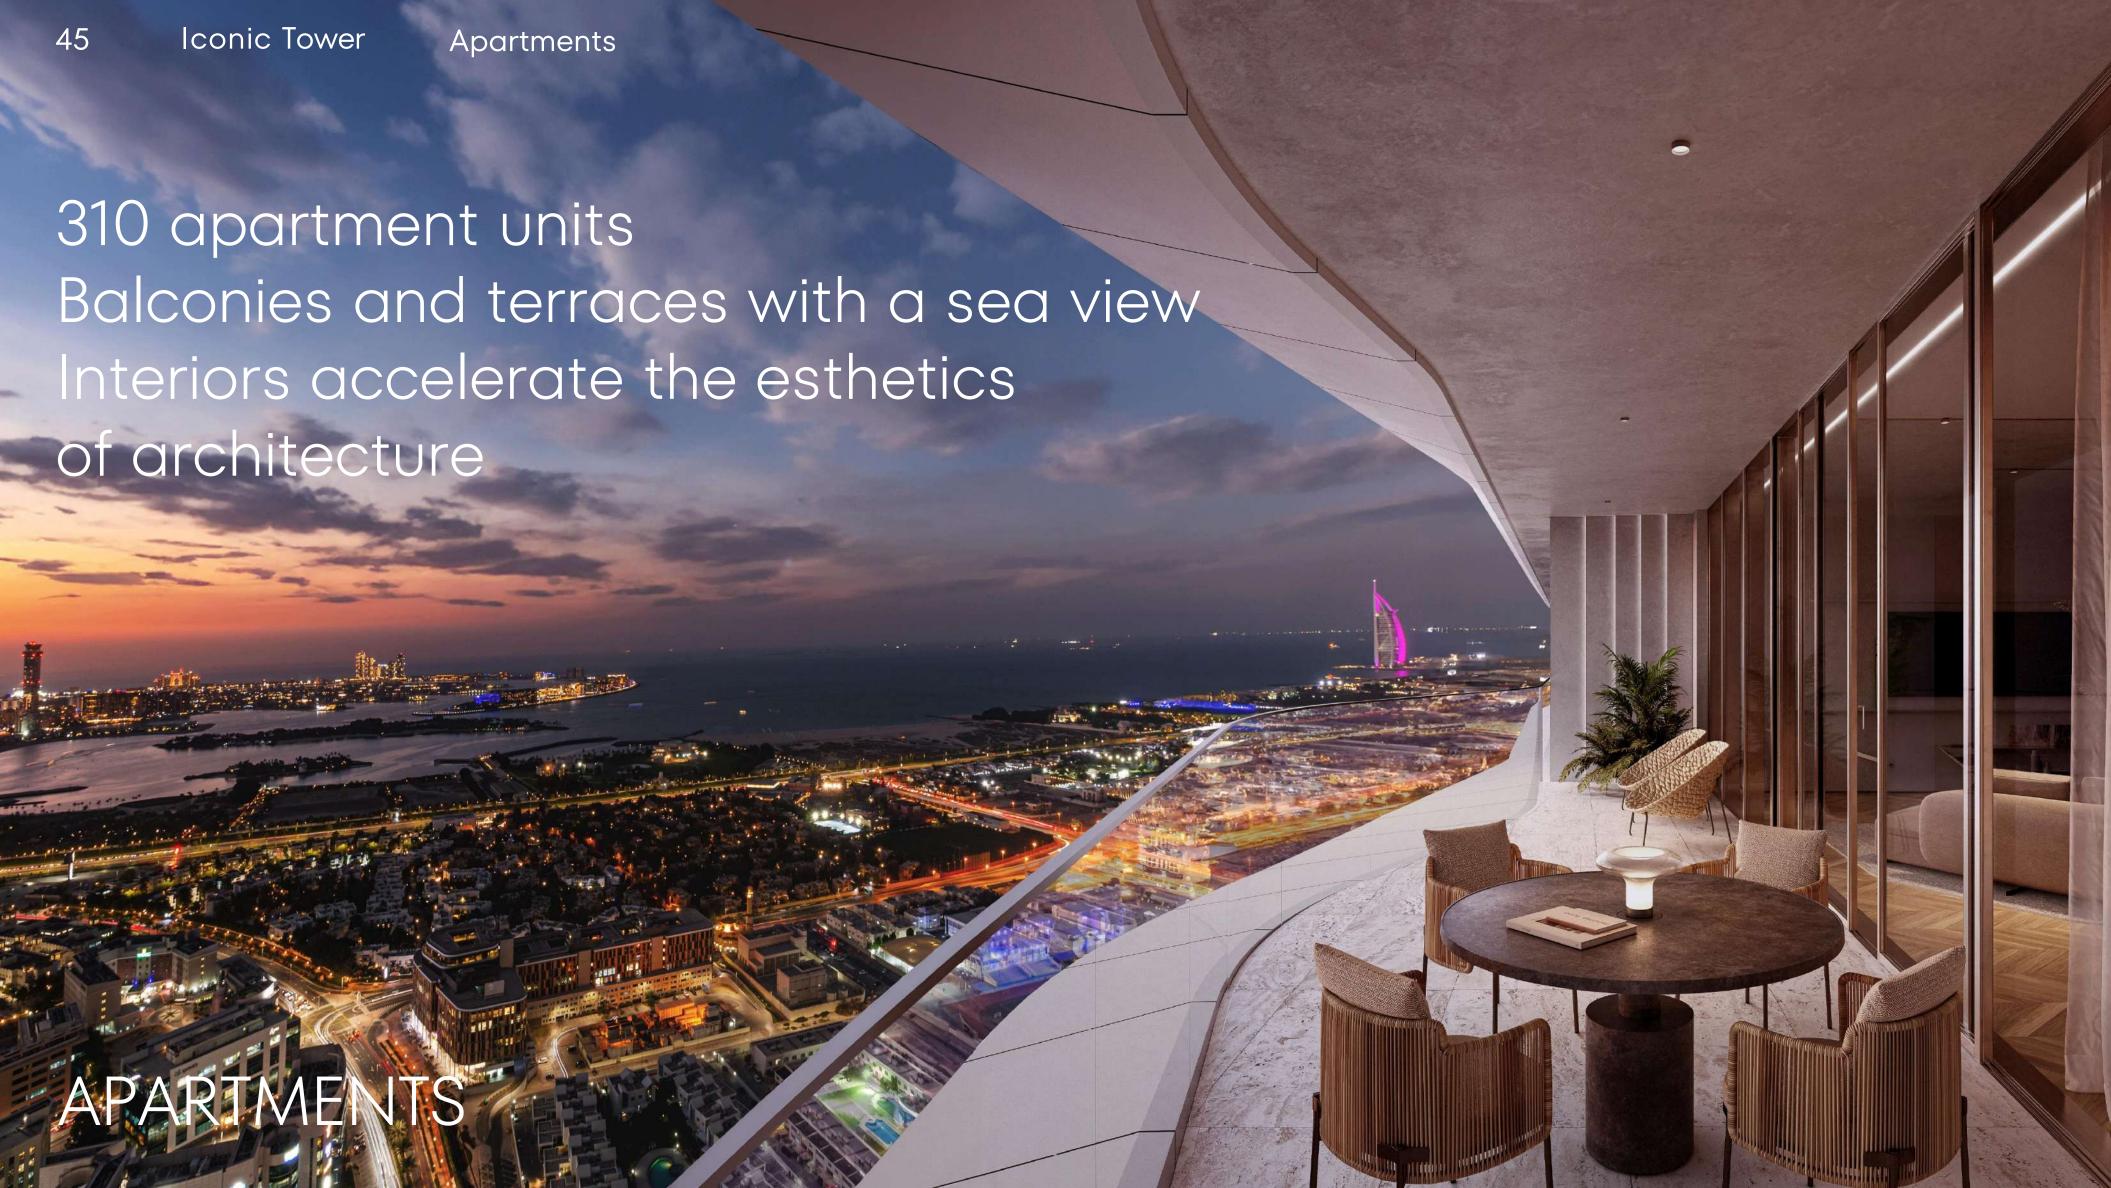

## ABOUT THE PROJECT

Exceptional tower G+66 Floors

310 apartments (1-4 bedroom)1 penthouse2 sky-apartments

423 parking spaces
VIP parking-boxes with A/C

2 floors with exclusive amenities

Future dominant in Dubai Internet City

Delivery date 3Q 2027

6

**Tower Floors** 

Podium Floors

PENTHOUSE

PREMIUM RESIDENCE

RESIDENCES FLOOR

SKY AMENITIES