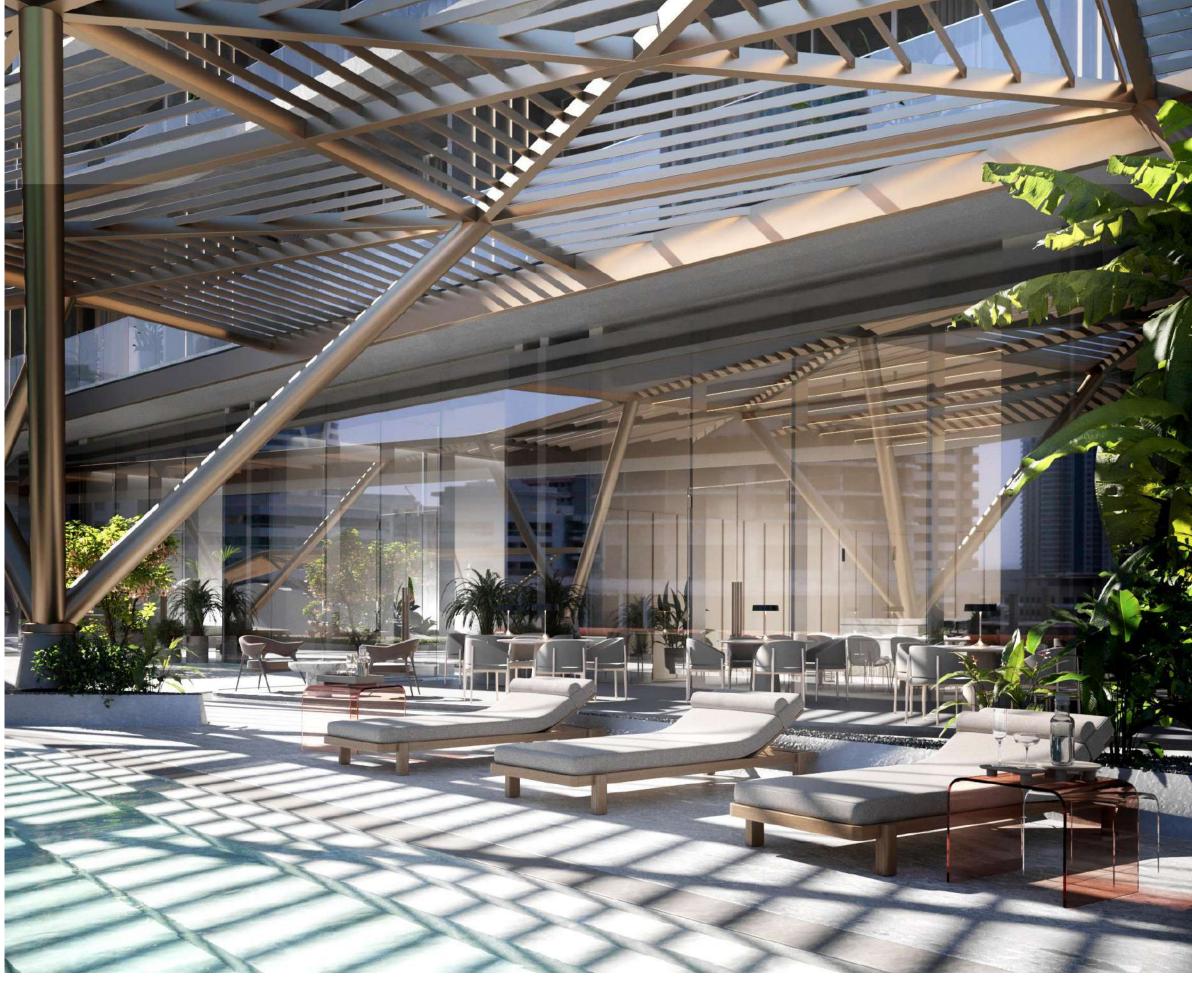

## OASIS AMENITIES

Kids Play Area & Kids Pool Main Pool & Bar Private Lounge & Dining Room Yoga Practice Areas & Equipped Gym Private Cinema

# OASIS AMENITIES

- 1. Cinema room
- 2. Kids play area
- 3. Dining room / Outdoor BBQ
- 4. Reception & Lounge
- 5. Equipped gym
- 6. Yoga practice studio

Iconic Tower

Design Feature #002

Ceilings in yoga spaces allows to hide hammock mounts for the fly yoga classes 37