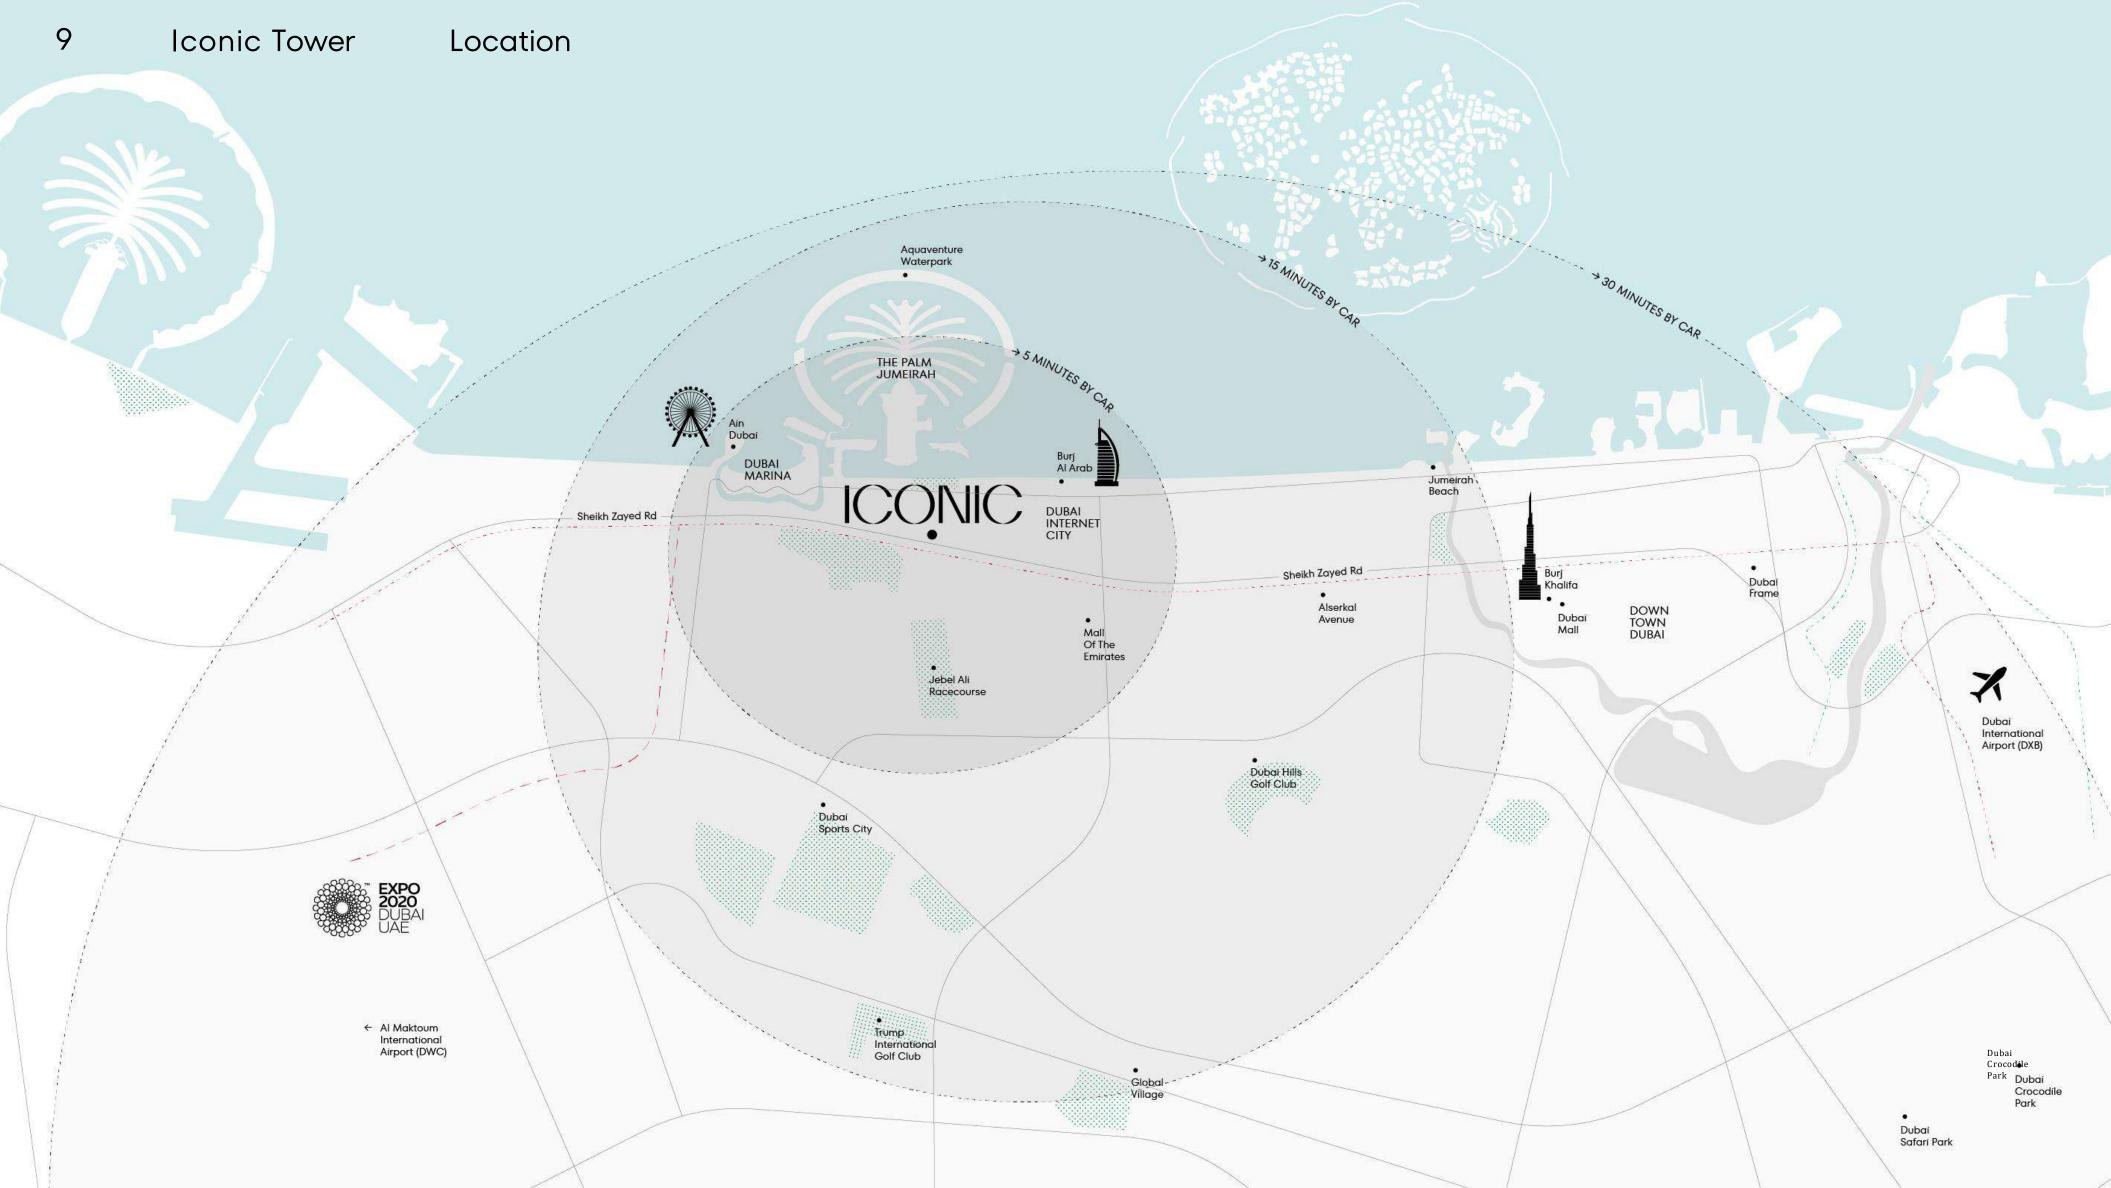

#### Beach

- 31 Palm West Beach
- 2 Private Beach
- 33 JBR Beach
- 34 Marina Beach

5 minutes by car to Palm Jumeirah

25 minutes by car to Downtown Dubai

14

9 minutes by car to Dubai Golf Club

11 minutes by car to Jebel Ali Horse Race Course