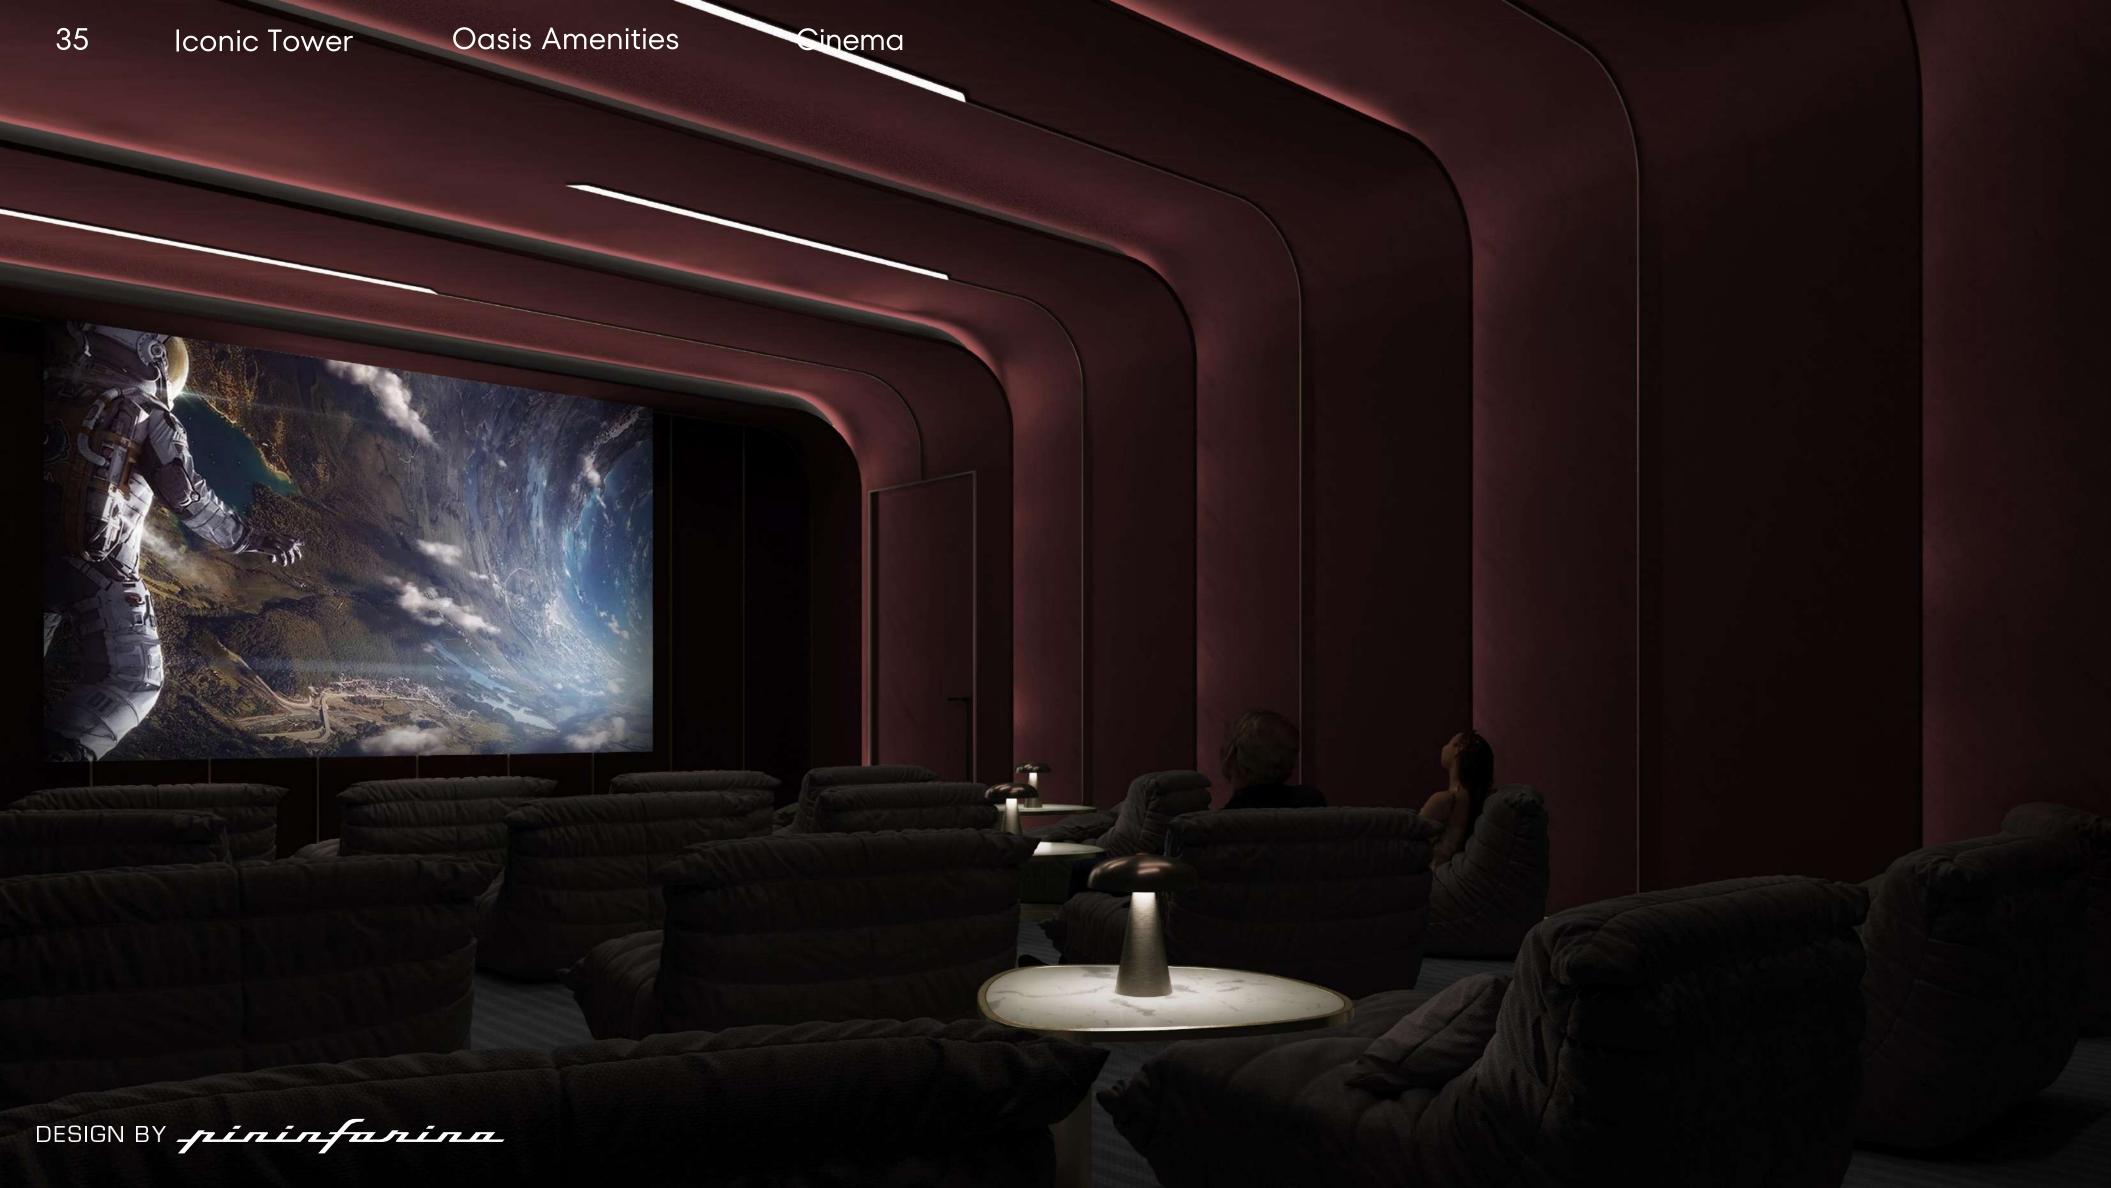

## OASIS AMENITIES

Kids Play Area & Kids Pool Main Pool & Bar Private Lounge & Dining Room Yoga Practice Areas & Equipped Gym Private Cinema

# OASIS AMENITIES

- 1. Cinema room
- 2. Kids play area
- 3. Dining room / Outdoor BBQ
- 4. Reception & Lounge
- 5. Equipped gym
- 6. Yoga practice studio

Iconic Tower

Design Feature #002

Ceilings in yoga spaces allows to hide hammock mounts for the fly yoga classes 37