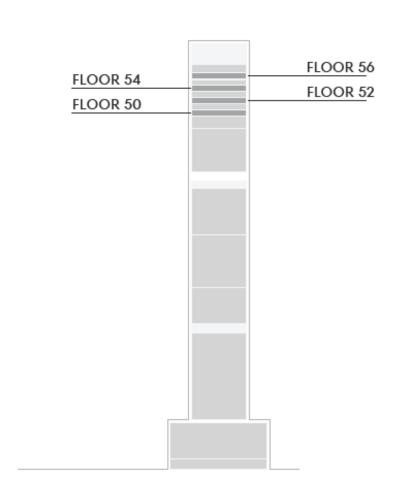

Cinema room
- 2. Kids play area
- 3. Dining room / Outdoor BBQ
- 4. Reception & Lounge
- 5. Equipped gym
- 6. Yoga practice studio

















Iconic Tower



Design Feature #002

Ceilings in yoga spaces allows to hide hammock mounts for the fly yoga classes 37



### SKY AMENITIES

- 1. Entrance
- 2. Spa
- 3. Pool deck lounge
- 4. Infinity pool
- 5. Lounge & relax area
- 6. Lounge bar















DESIGN BY pininfarina















Design Feature #003

Kitchens can be easily separated from living rooms via glass dividers.













# RESIDENTIAL FLOORS

TIER 1 – TYPE A FLOOR 2





Iconic Tower

Apartments

Floor Plan



# RESIDENTIAL FLOORS

TIER 2.2 – TYPE C FLOOR 27





Iconic Tower

Apartments

Floor Plan



### RESIDENTIAL FLOORS

TIER 3.2 – TYPE B FLOOR 50, 52, 54, 56





#### PAYMENT PLAN

Iconic Tower

| Percent (%) | Paying date                    |
|-------------|--------------------------------|
| 5%          | Booking Deposit                |
| 20%         | SPA Agreement date             |
| 5%          | Within 6 month Agreement date  |
| 5%          | Within 12 month Agreement date |
| 5%          | Within 18 month Agreement date |
| 5%          | Within 24 month Agreement date |
| 5%          | Within 30 month Agreement date |
| 50%         | Handover                       |

#### THE PURCHASE PROCESS





#### puninfaruna

Since 1930, Pininfarina has had a global reputation as the Italian icon of style, recognized for its exceptional ability to create timeless masterpieces. Today's activities encompass car design, architecture and lifestyle p