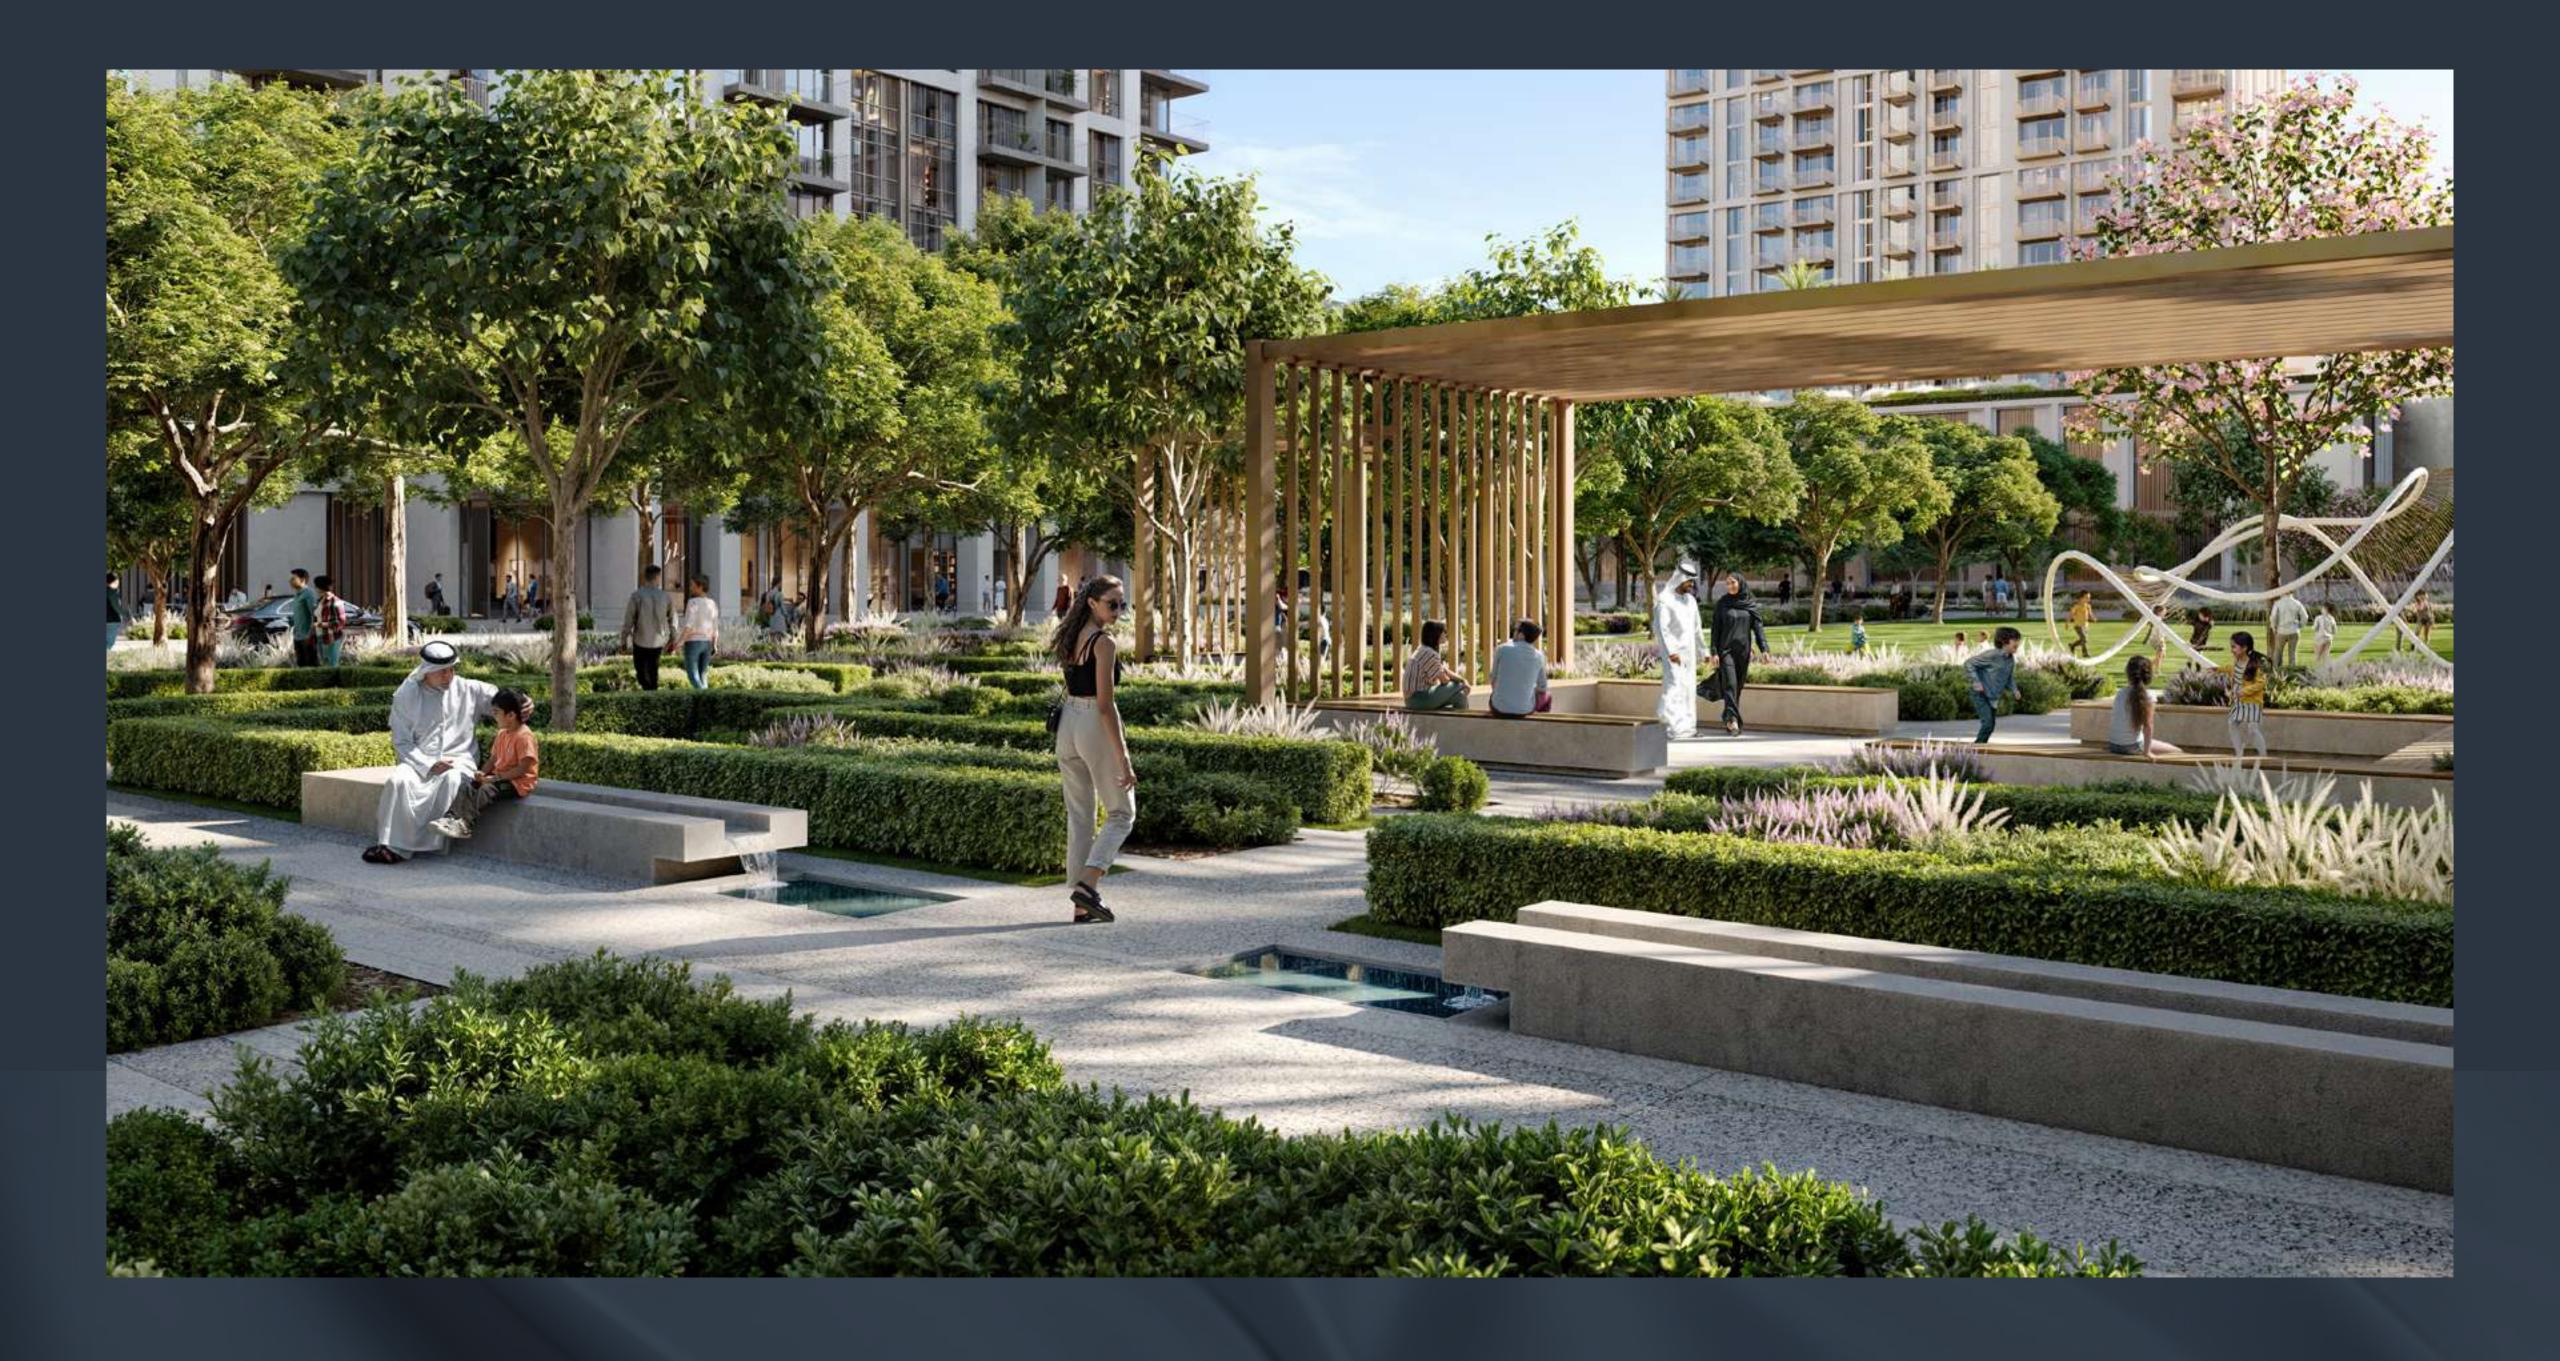

#### Central Park

The heart of island living, Dubai Creek Harbour's Central Park offers residents a tranquil refuge to unwind, first-class amenities to enjoy, and wide-open spaces to discover. With a total area of six football fields, Dubai's Central Park is one of the largest parks in the emirate and offers a variety of activities for the whole family.

Kids' Play Area

Skating Areas

Lawn
Amphitheatre

Fitness Plaza