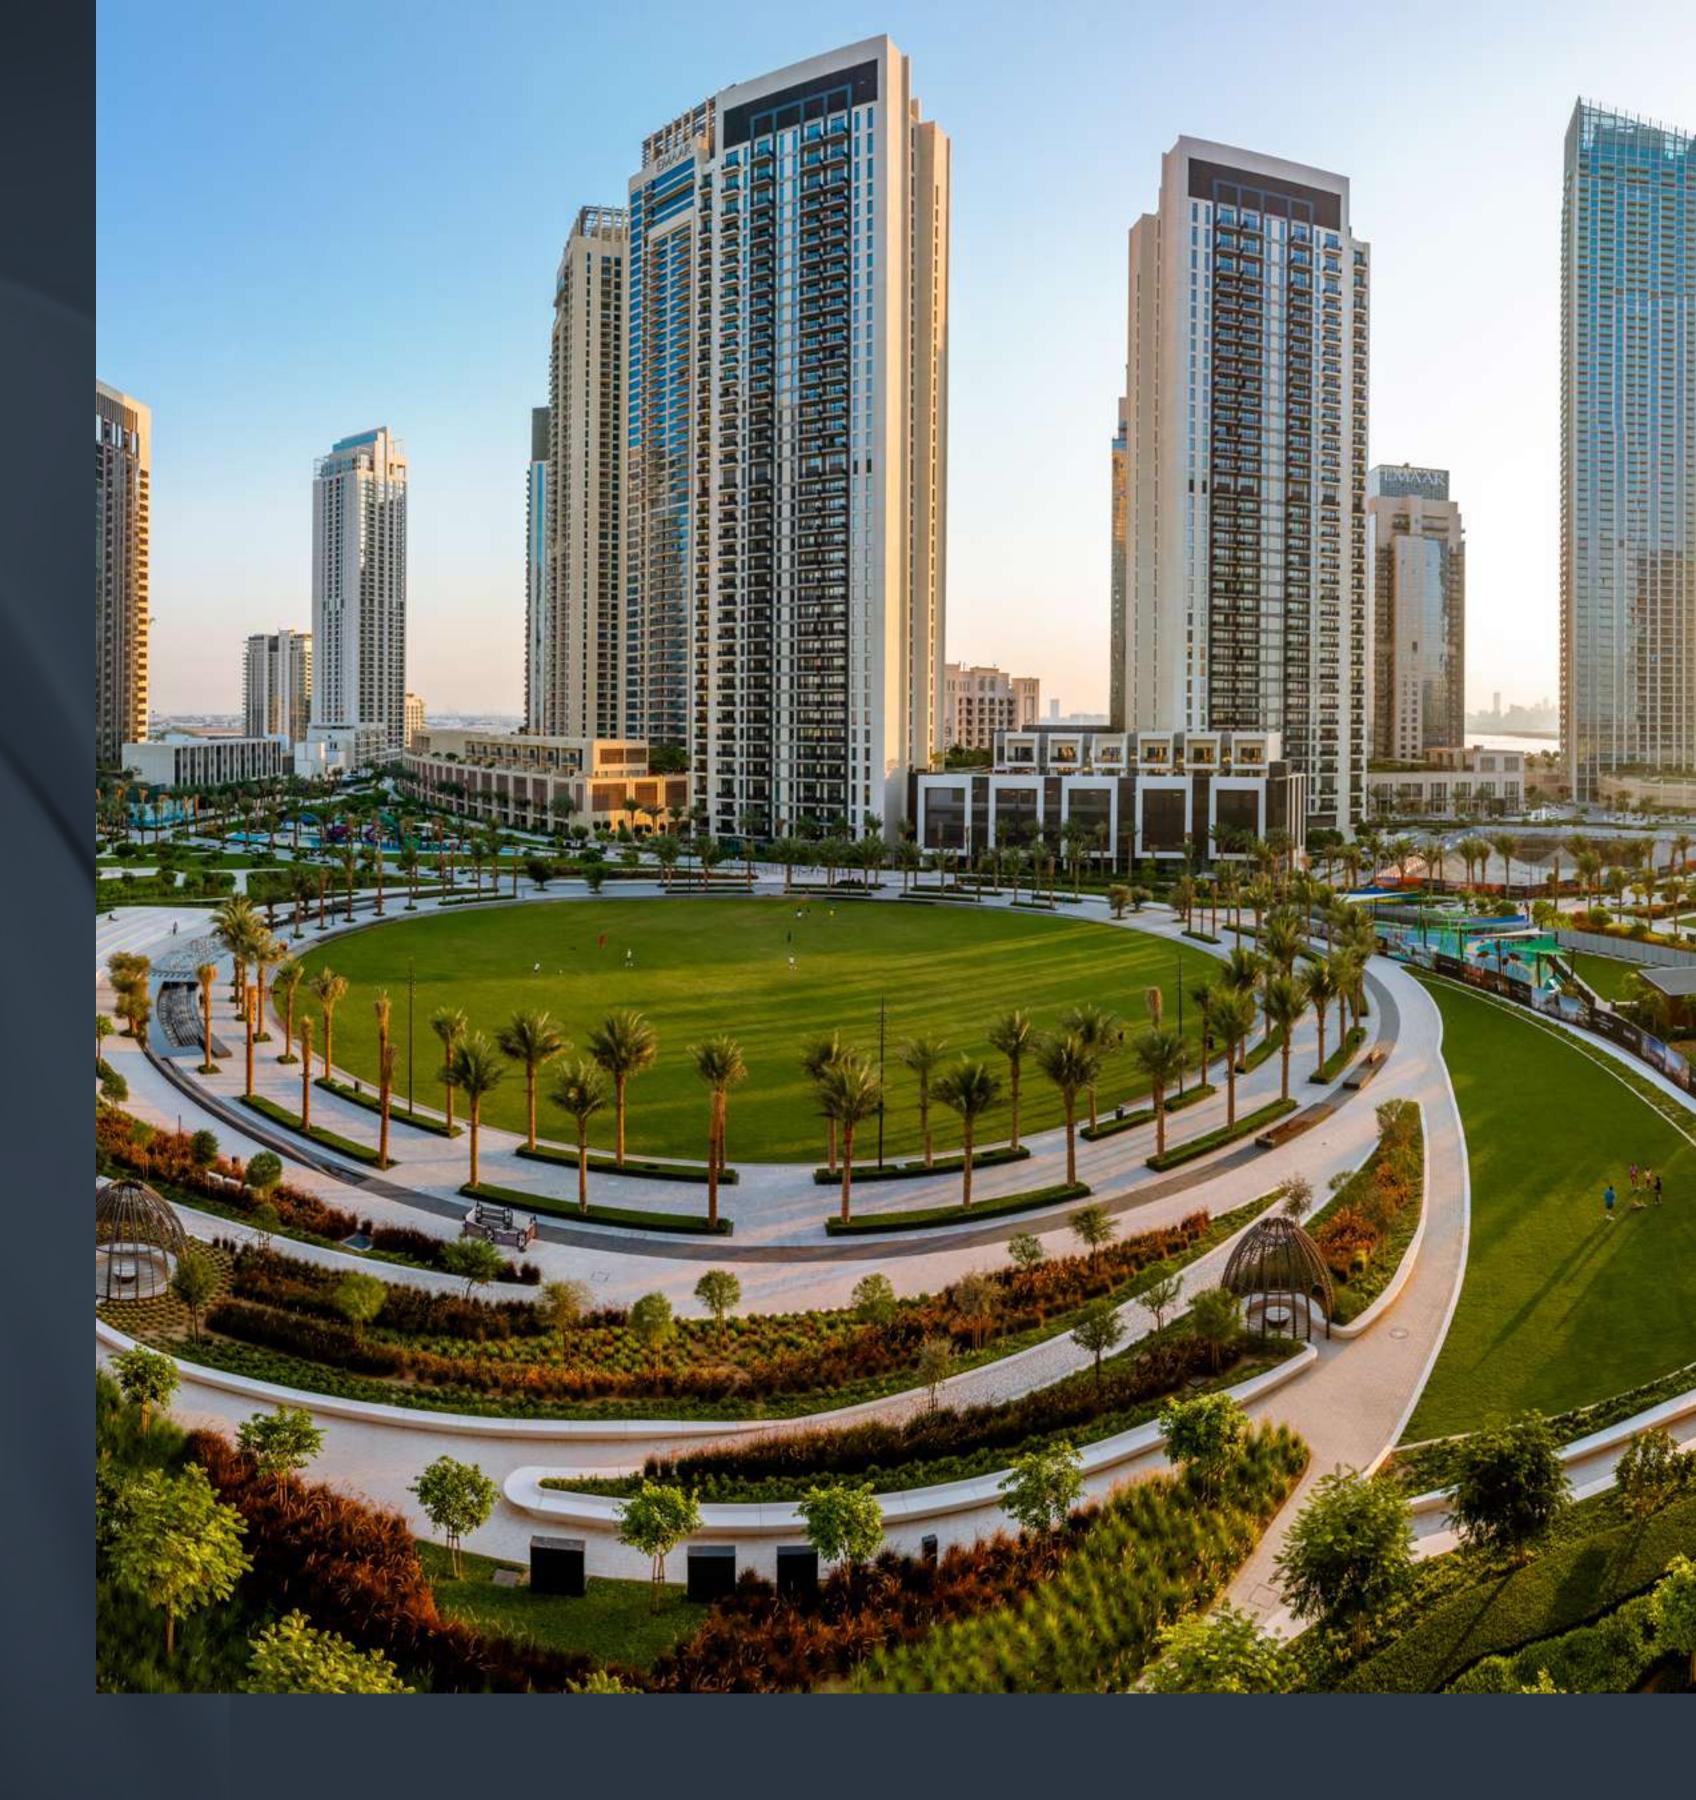

#### Central Park

The heart of island living, Dubai Creek Harbour's Central Park offers residents a tranquil refuge to unwind, first-class amenities to enjoy, and wide-open spaces to discover. With a total area of six football fields, Dubai's Central Park is one of the largest parks in the emirate and offers a variety of activities for the whole family.

Kids' Play Area

Skating Areas

Lawn
Amphitheatre

Fitness Plaza