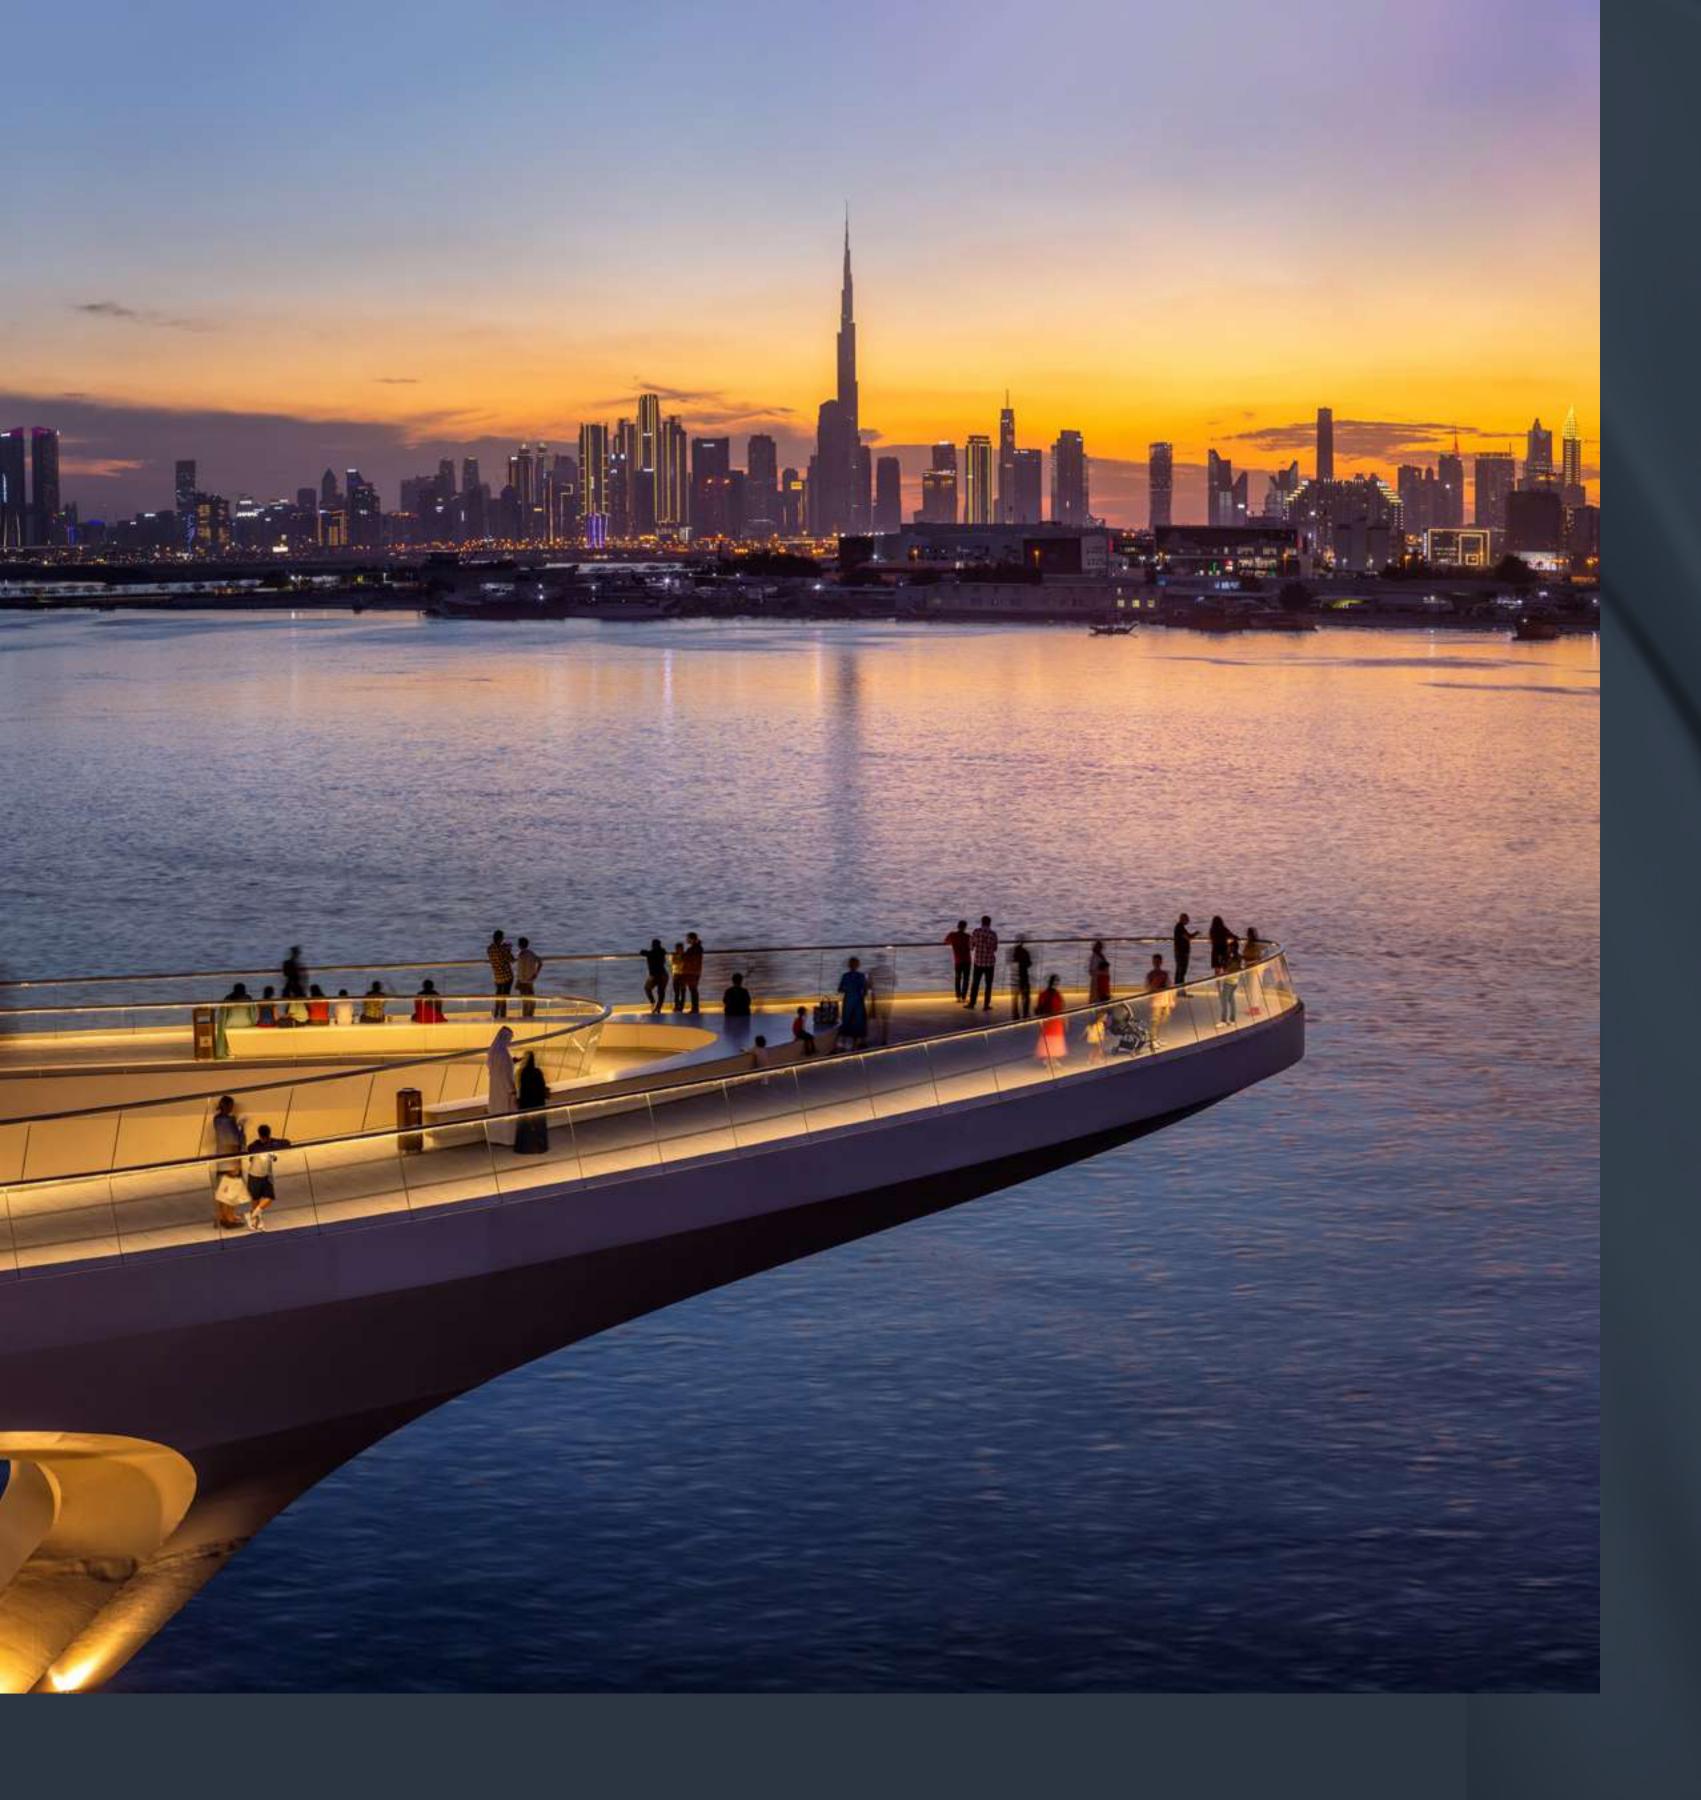

### Viewing Point

Spanning 70 metres over Dubai Creek, the Viewing Point's audacious cantilever grants unmatched vistas of Downtown and the majestic Address Grand towers.

Seamlessly integrated into the Creek's blueprint, this architectural marvel, crafted from painted steel, stands as a bustling nexus for sightseers. Elevated, panoramic, and buzzworthy, it's Dubai's newest sunset rendezvous, open for all to revel in.