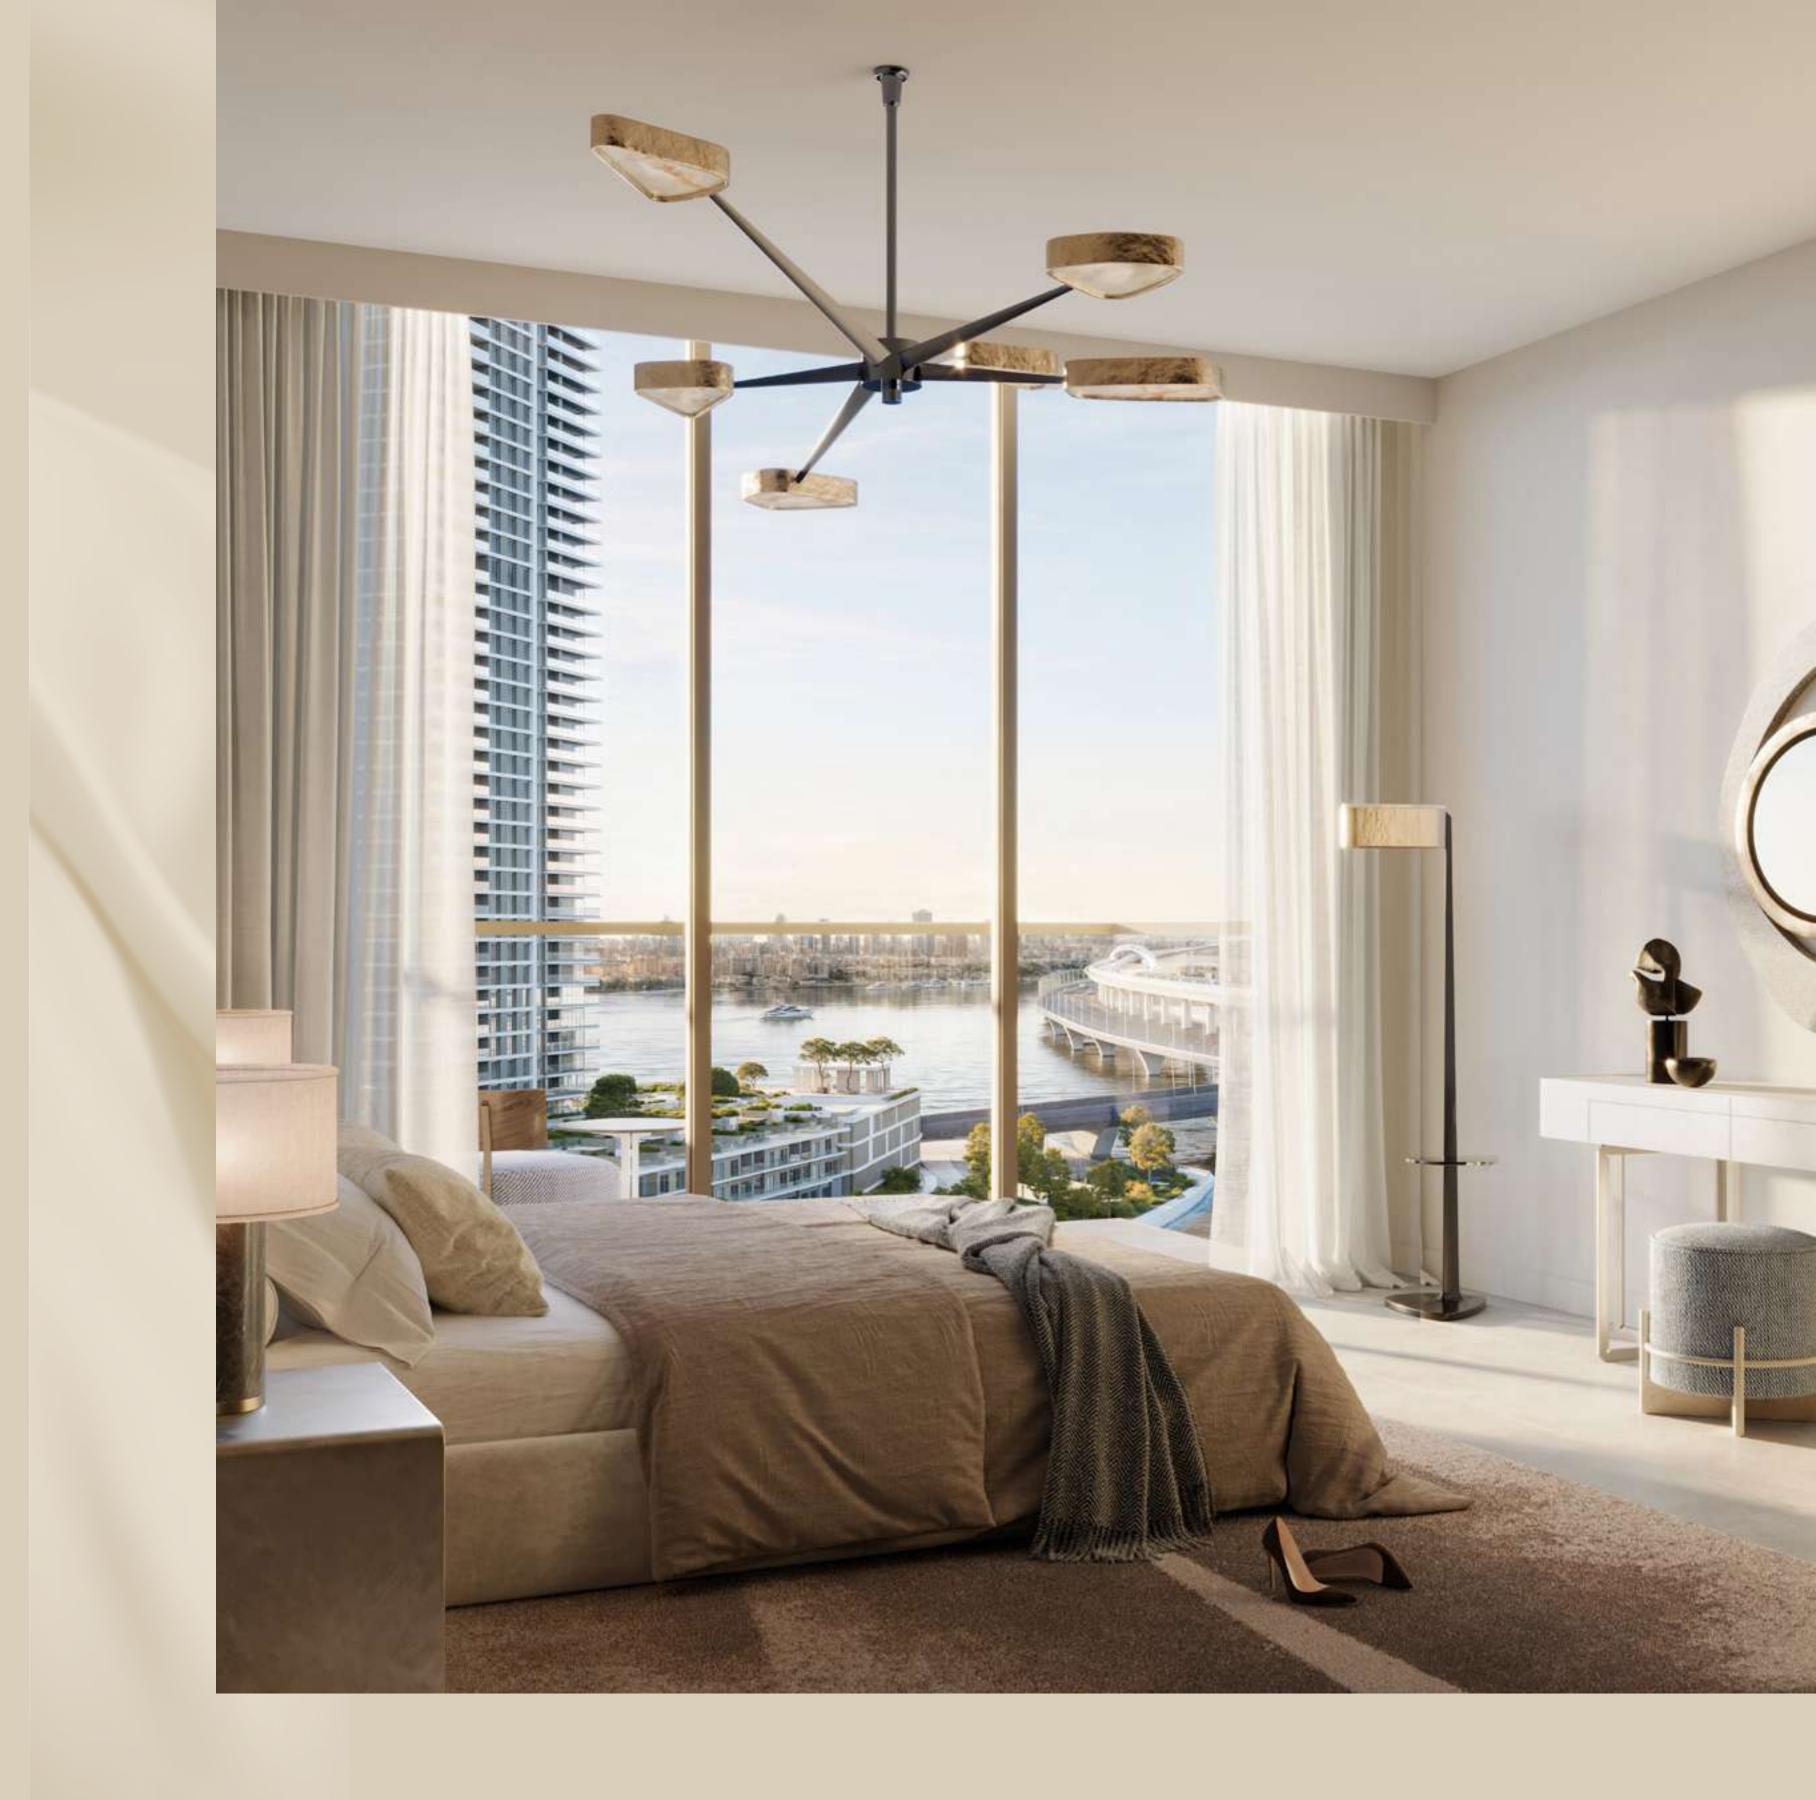

### Meticulous Details

Inside ARLO, the interiors reflect an inspired vision of industrial elegance captured through minimalist aesthetics, balanced by luxurious natural materials. Each unit is fitted with sophisticated fixtures and finishes — from the kitchens to the bedrooms and bathrooms.

The high ceilings in communal areas enhance the sense of openness, creating welcoming spaces that are both functional and aesthetically pleasing.