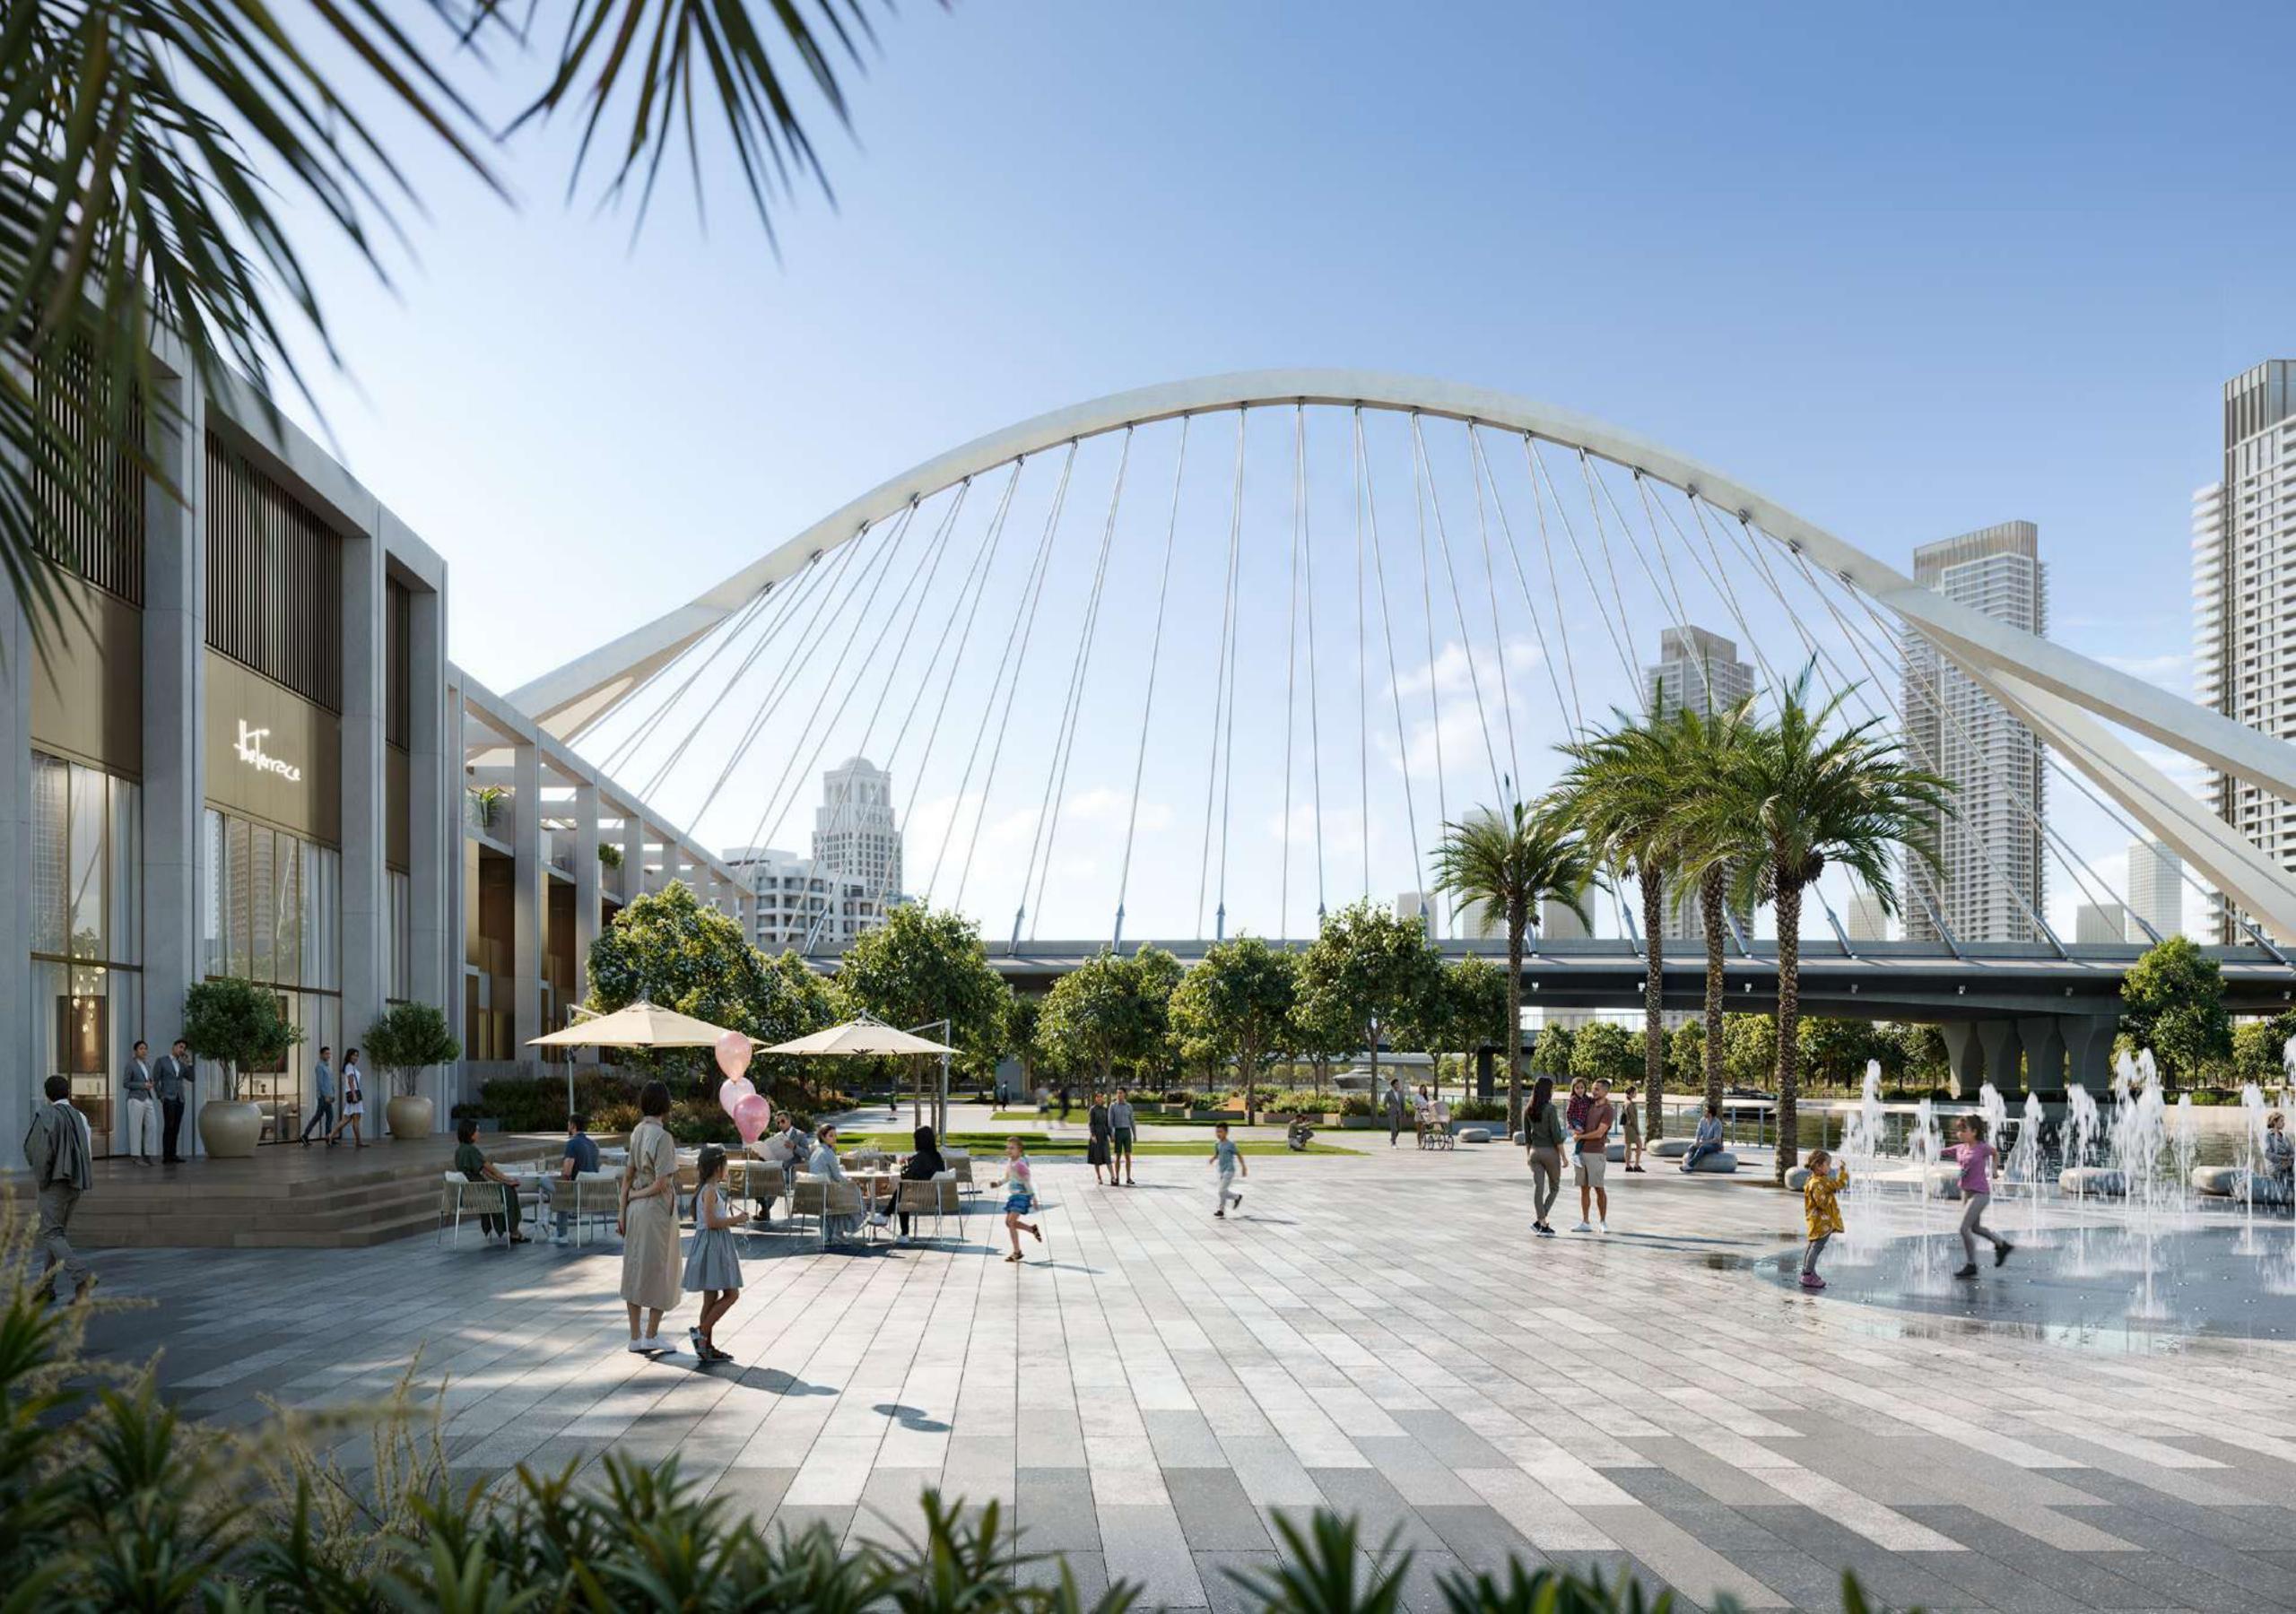

#### Harbour Promenade

Explore a bustling promenade, and an impressive skyline as you sit back and relax on the Harbour Promenade's observation deck.
Set sail across Dubai Creek's glistening waters and take in the city's cityscape from a unique vantage point. Enjoy a wonderful meal while taking in the breathtaking views between shopping and boating.

#### Creek Marina

With a wide variety of retail, dining, and recreational options, Creek Marina never slows down. Landscaped pedestrian walkways offer stunning views of Downtown Dubai at dusk, while worldclass art pieces add another layer to the trendsetting lifestyle.

### Viewing Point

Spanning 70 metres over Dubai Creek, the Viewing Point's audacious cantilever grants unmatched vistas of Downtown and the majestic Address Grand towers.

Seamlessly integrated into the Creek's blueprint, this architectural marvel, crafted from painted steel, stands as a bustling nexus for sightseers. Elevated, panoramic, and buzzworthy, it's Dubai's newest sunset rendezvous, open for all to revel in.