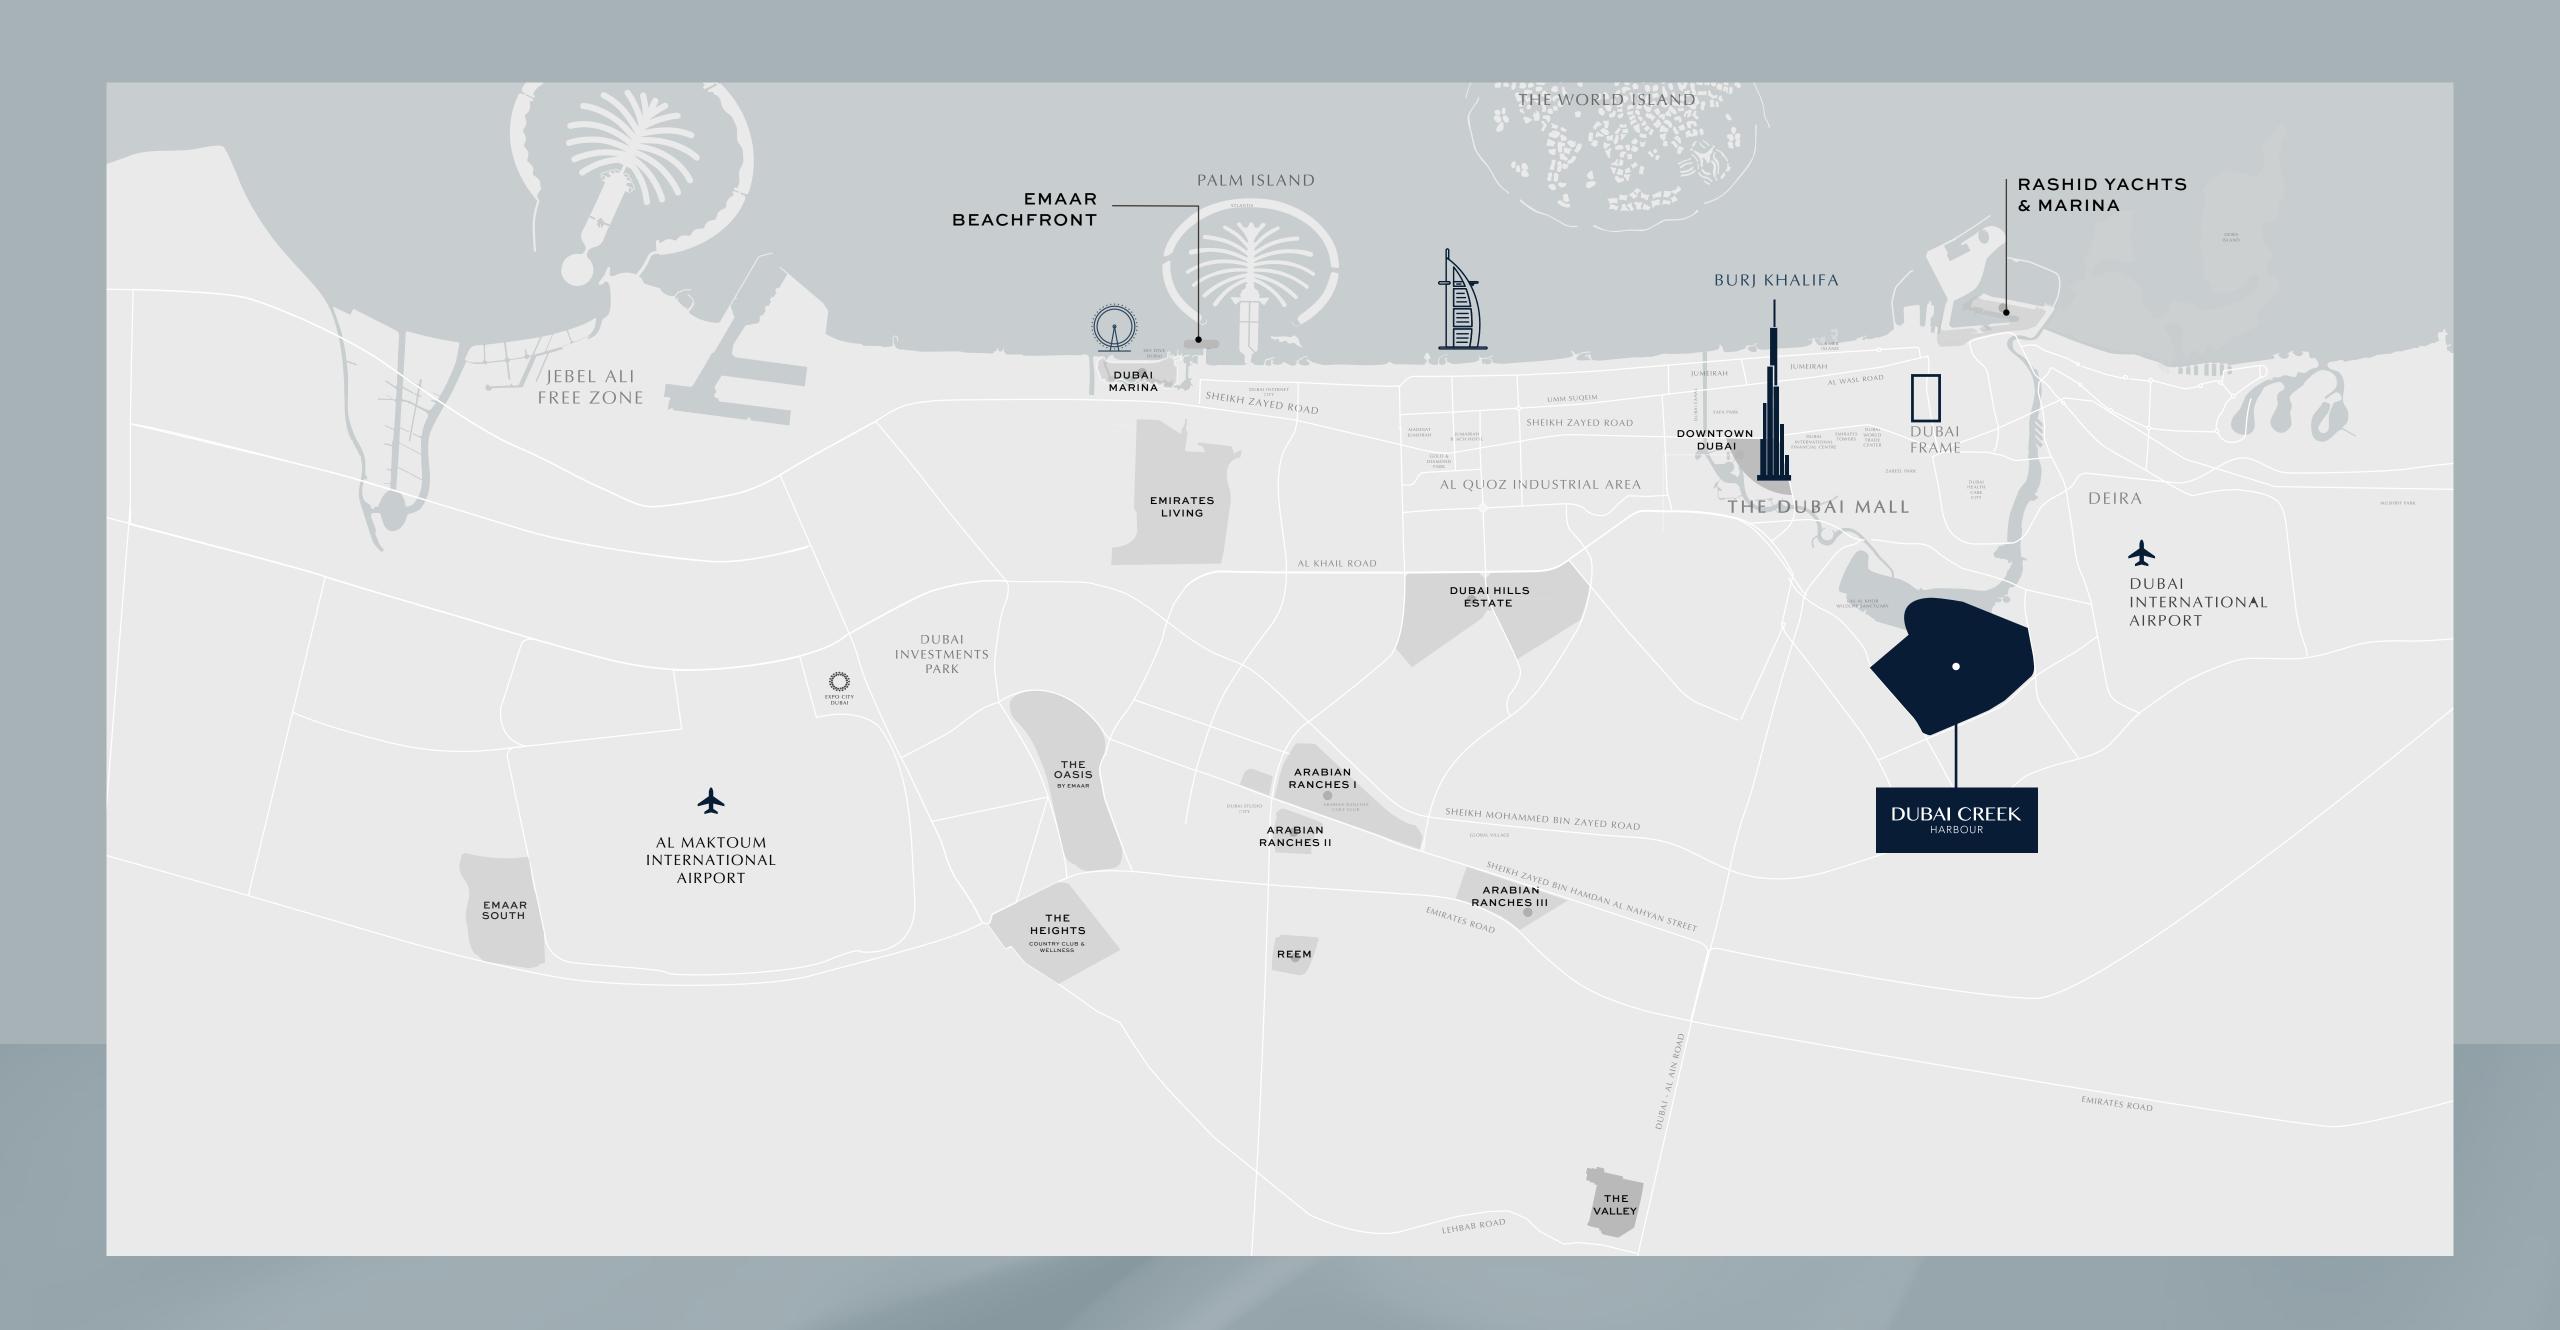

#### Dubai Creek Harbour

Dubai Creek Harbour is an ultra-modern, stylish, and pedestrian-friendly neighbourhood that integrates with Dubai's sustainable urban character.

Situated along the historic Dubai Creek, Dubai Creek Harbour consists of 7.4 million sqm of residential space and 500,000 sqm of parks & open spaces with a viable mix of retail, business, recreation, and community facilities, all within walking distance.

With endless amenities, diverse recreational opportunities and a community filled with funloving, like-minded people, there is something for everyone.

Close to Everything, Far From Ordinary

40 mins
Al Maktoum Int'l Airport