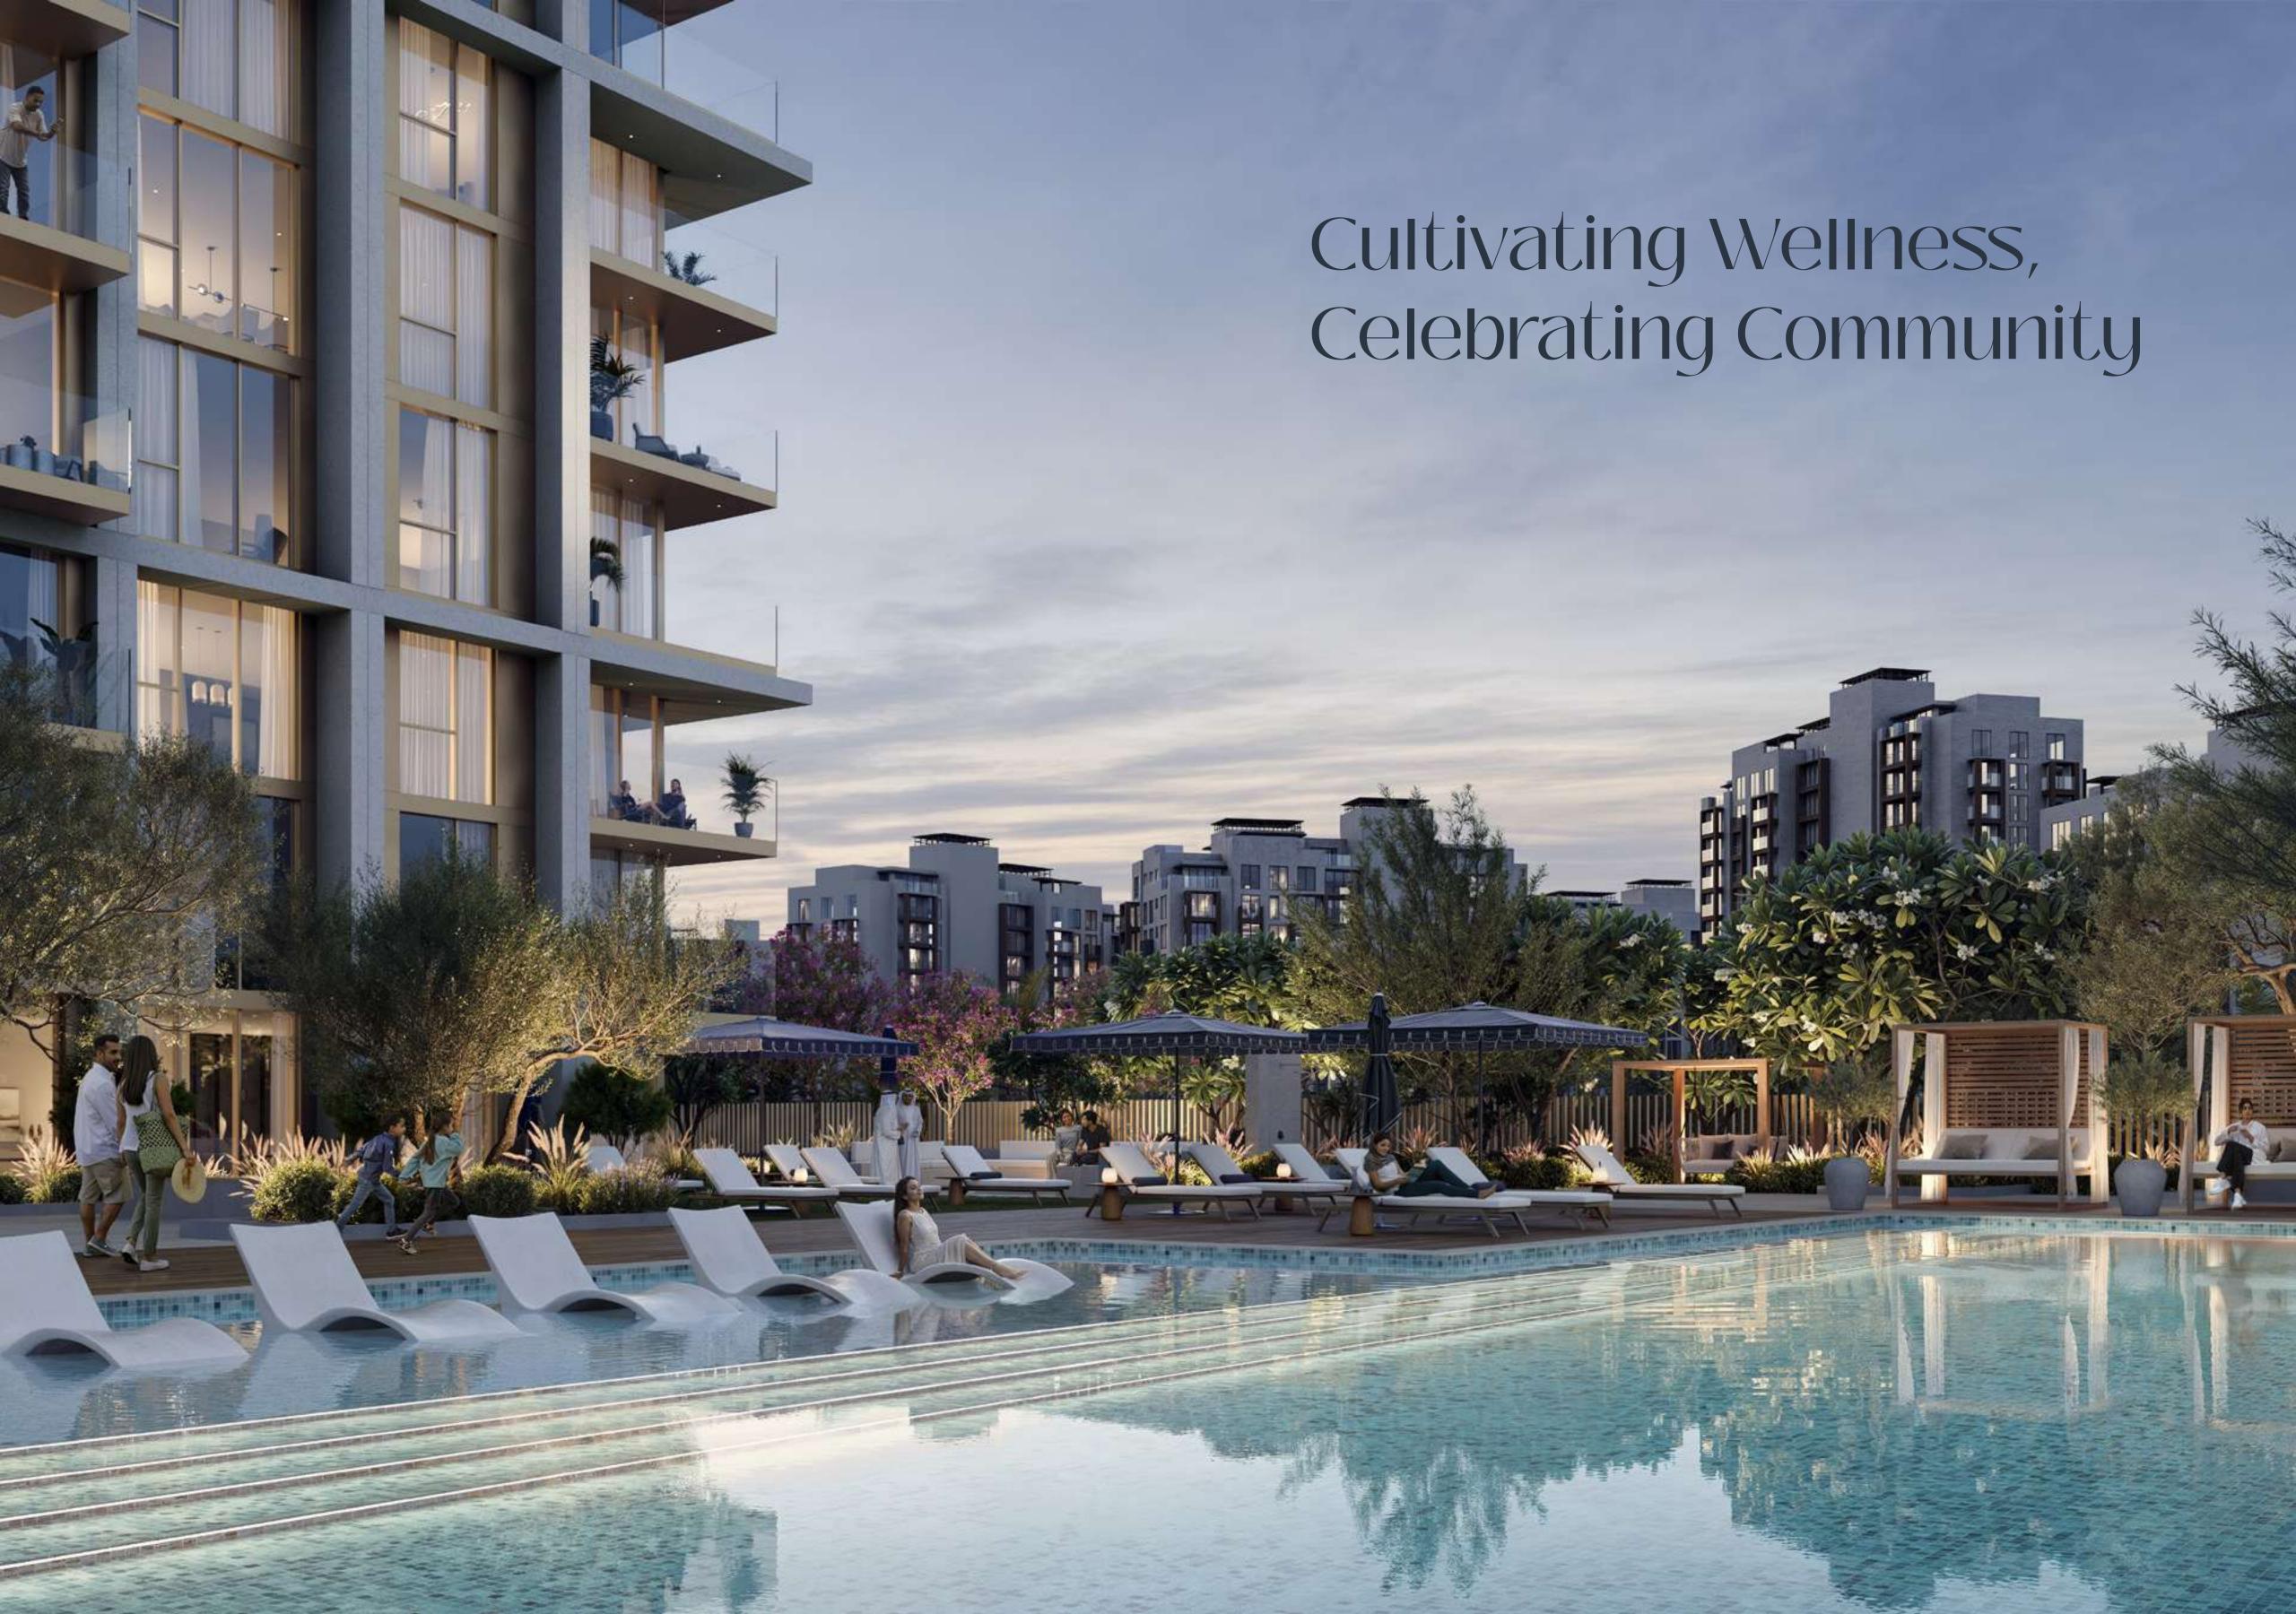

## Catering to Body & Soul

ARLO is equipped with thoughtful amenities that cater to both the body and the soul. The residence features a yoga zone, a multipurpose room, and dedicated areas for reflection and meditation. The fitness centre and pool area are designed to integrate leisure with stunning views, ensuring every activity is imbued with an air of grace.

Multipurpose Room

Fitness Studio

Yoga Zone

## Mindful Lifestyle

ARLO is committed to sustainability, incorporating features that minimize its environmental impact while maximizing comfort. Energy-efficient systems and smart waste management practices ensure that the residence not only meets but exceeds modern standards of green living.

This commitment extends to every aspect of ARLO, promoting a lifestyle that is mindful, luxurious and eco-friendly.