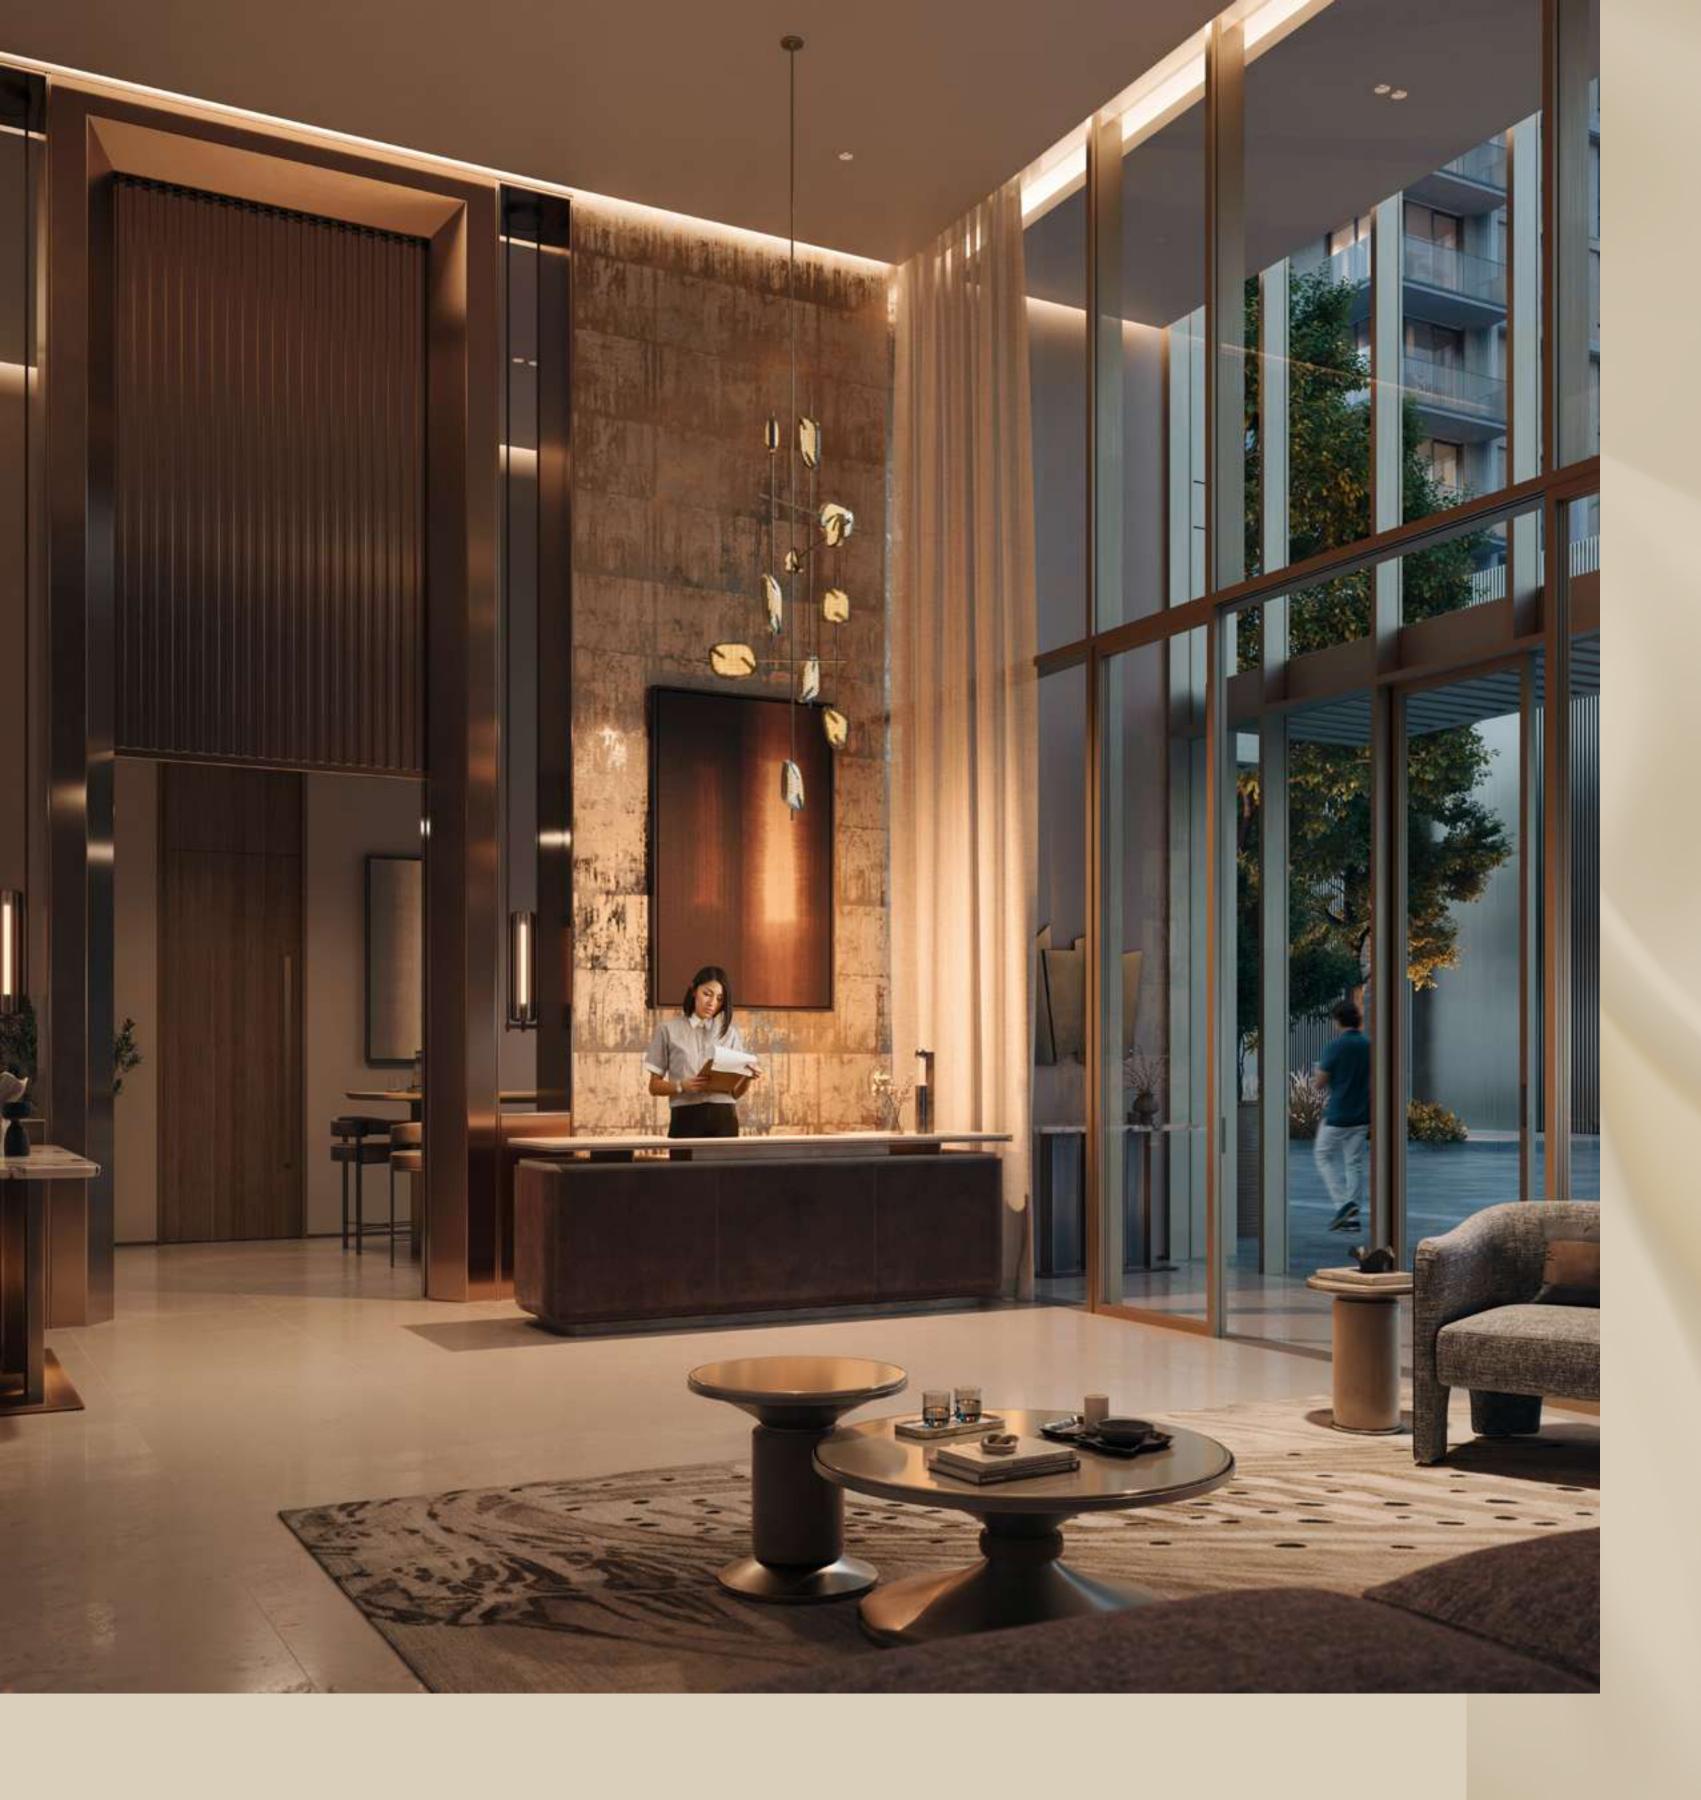

### Meticulous Details

Inside ARLO, the interiors reflect an inspired vision of industrial elegance captured through minimalist aesthetics, balanced by luxurious natural materials. Each unit is fitted with sophisticated fixtures and finishes — from the kitchens to the bedrooms and bathrooms.

The high ceilings in communal areas enhance the sense of openness, creating welcoming spaces that are both functional and aesthetically pleasing.