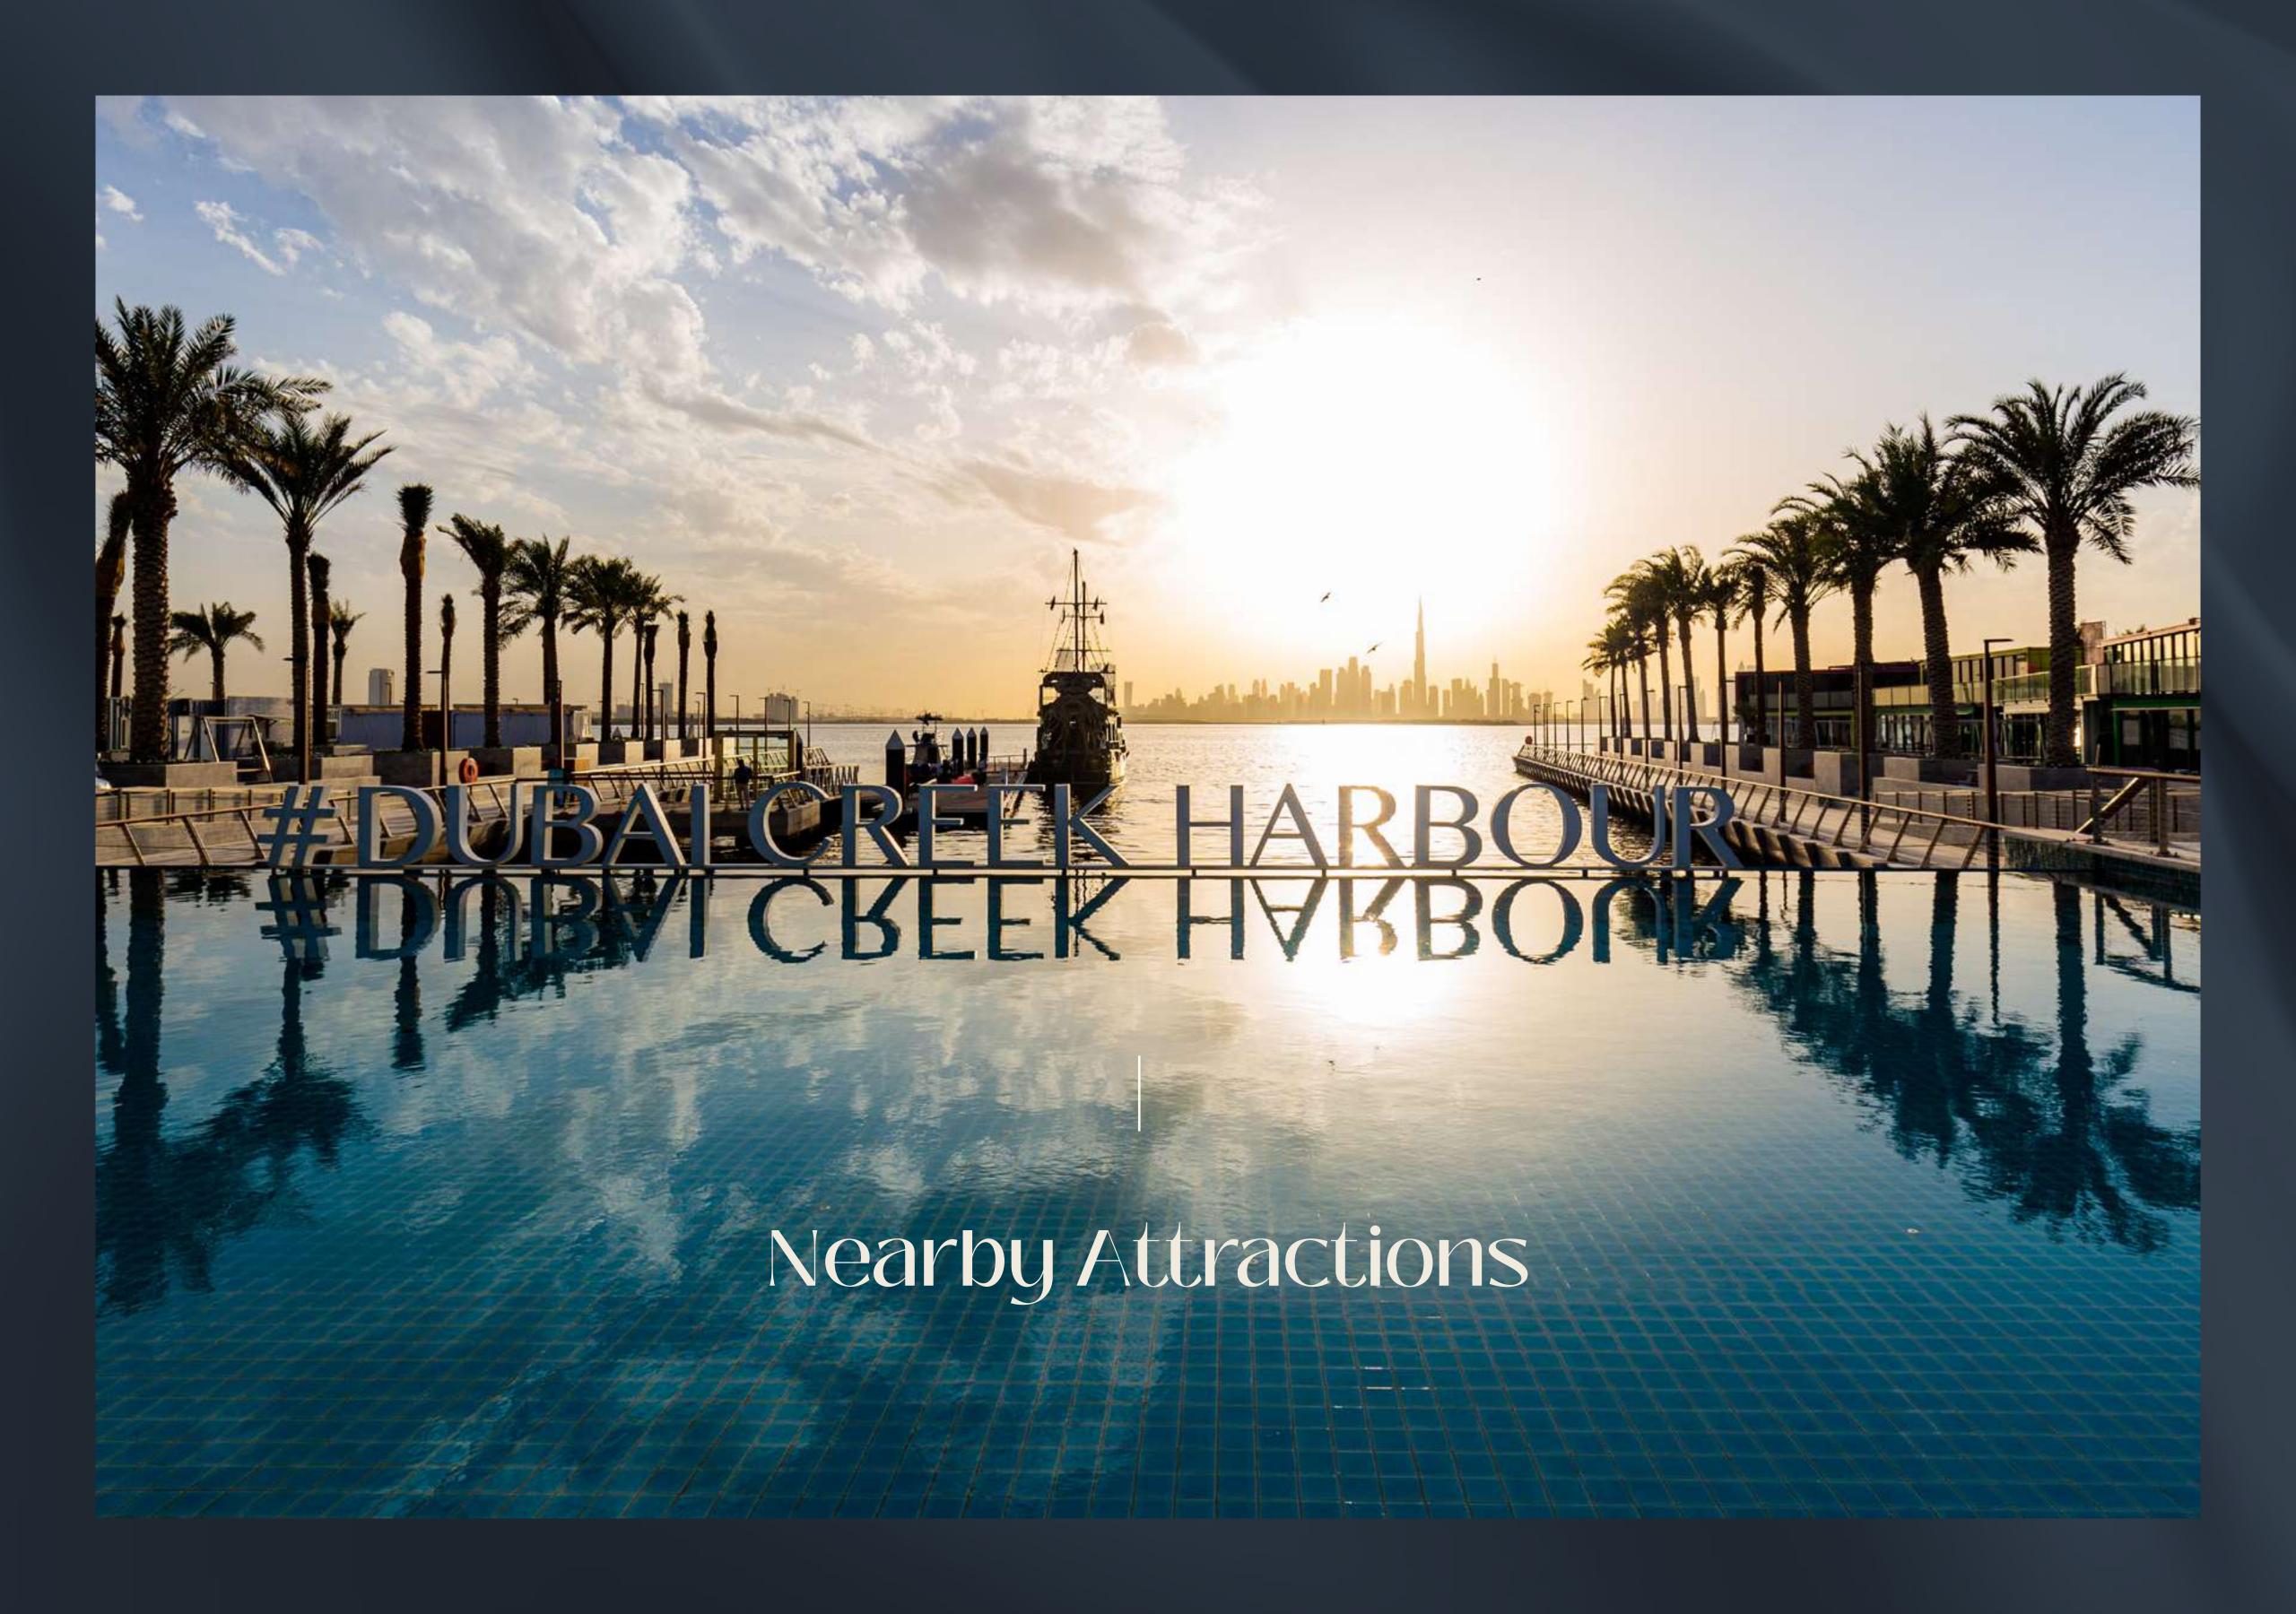

#### Dubai Creek Harbour

Dubai Creek Harbour is an ultra-modern, stylish, and pedestrian-friendly neighbourhood that integrates with Dubai's sustainable urban character.

Situated along the historic Dubai Creek, Dubai Creek Harbour consists of 7.4 million sqm of residential space and 500,000 sqm of parks & open spaces with a viable mix of retail, business, recreation, and community facilities, all within walking distance.

With endless amenities, diverse recreational opportunities and a community filled with funloving, like-minded people, there is something for everyone.

Close to Everything, Far From Ordinary

40 mins
Al Maktoum Int'l Airport