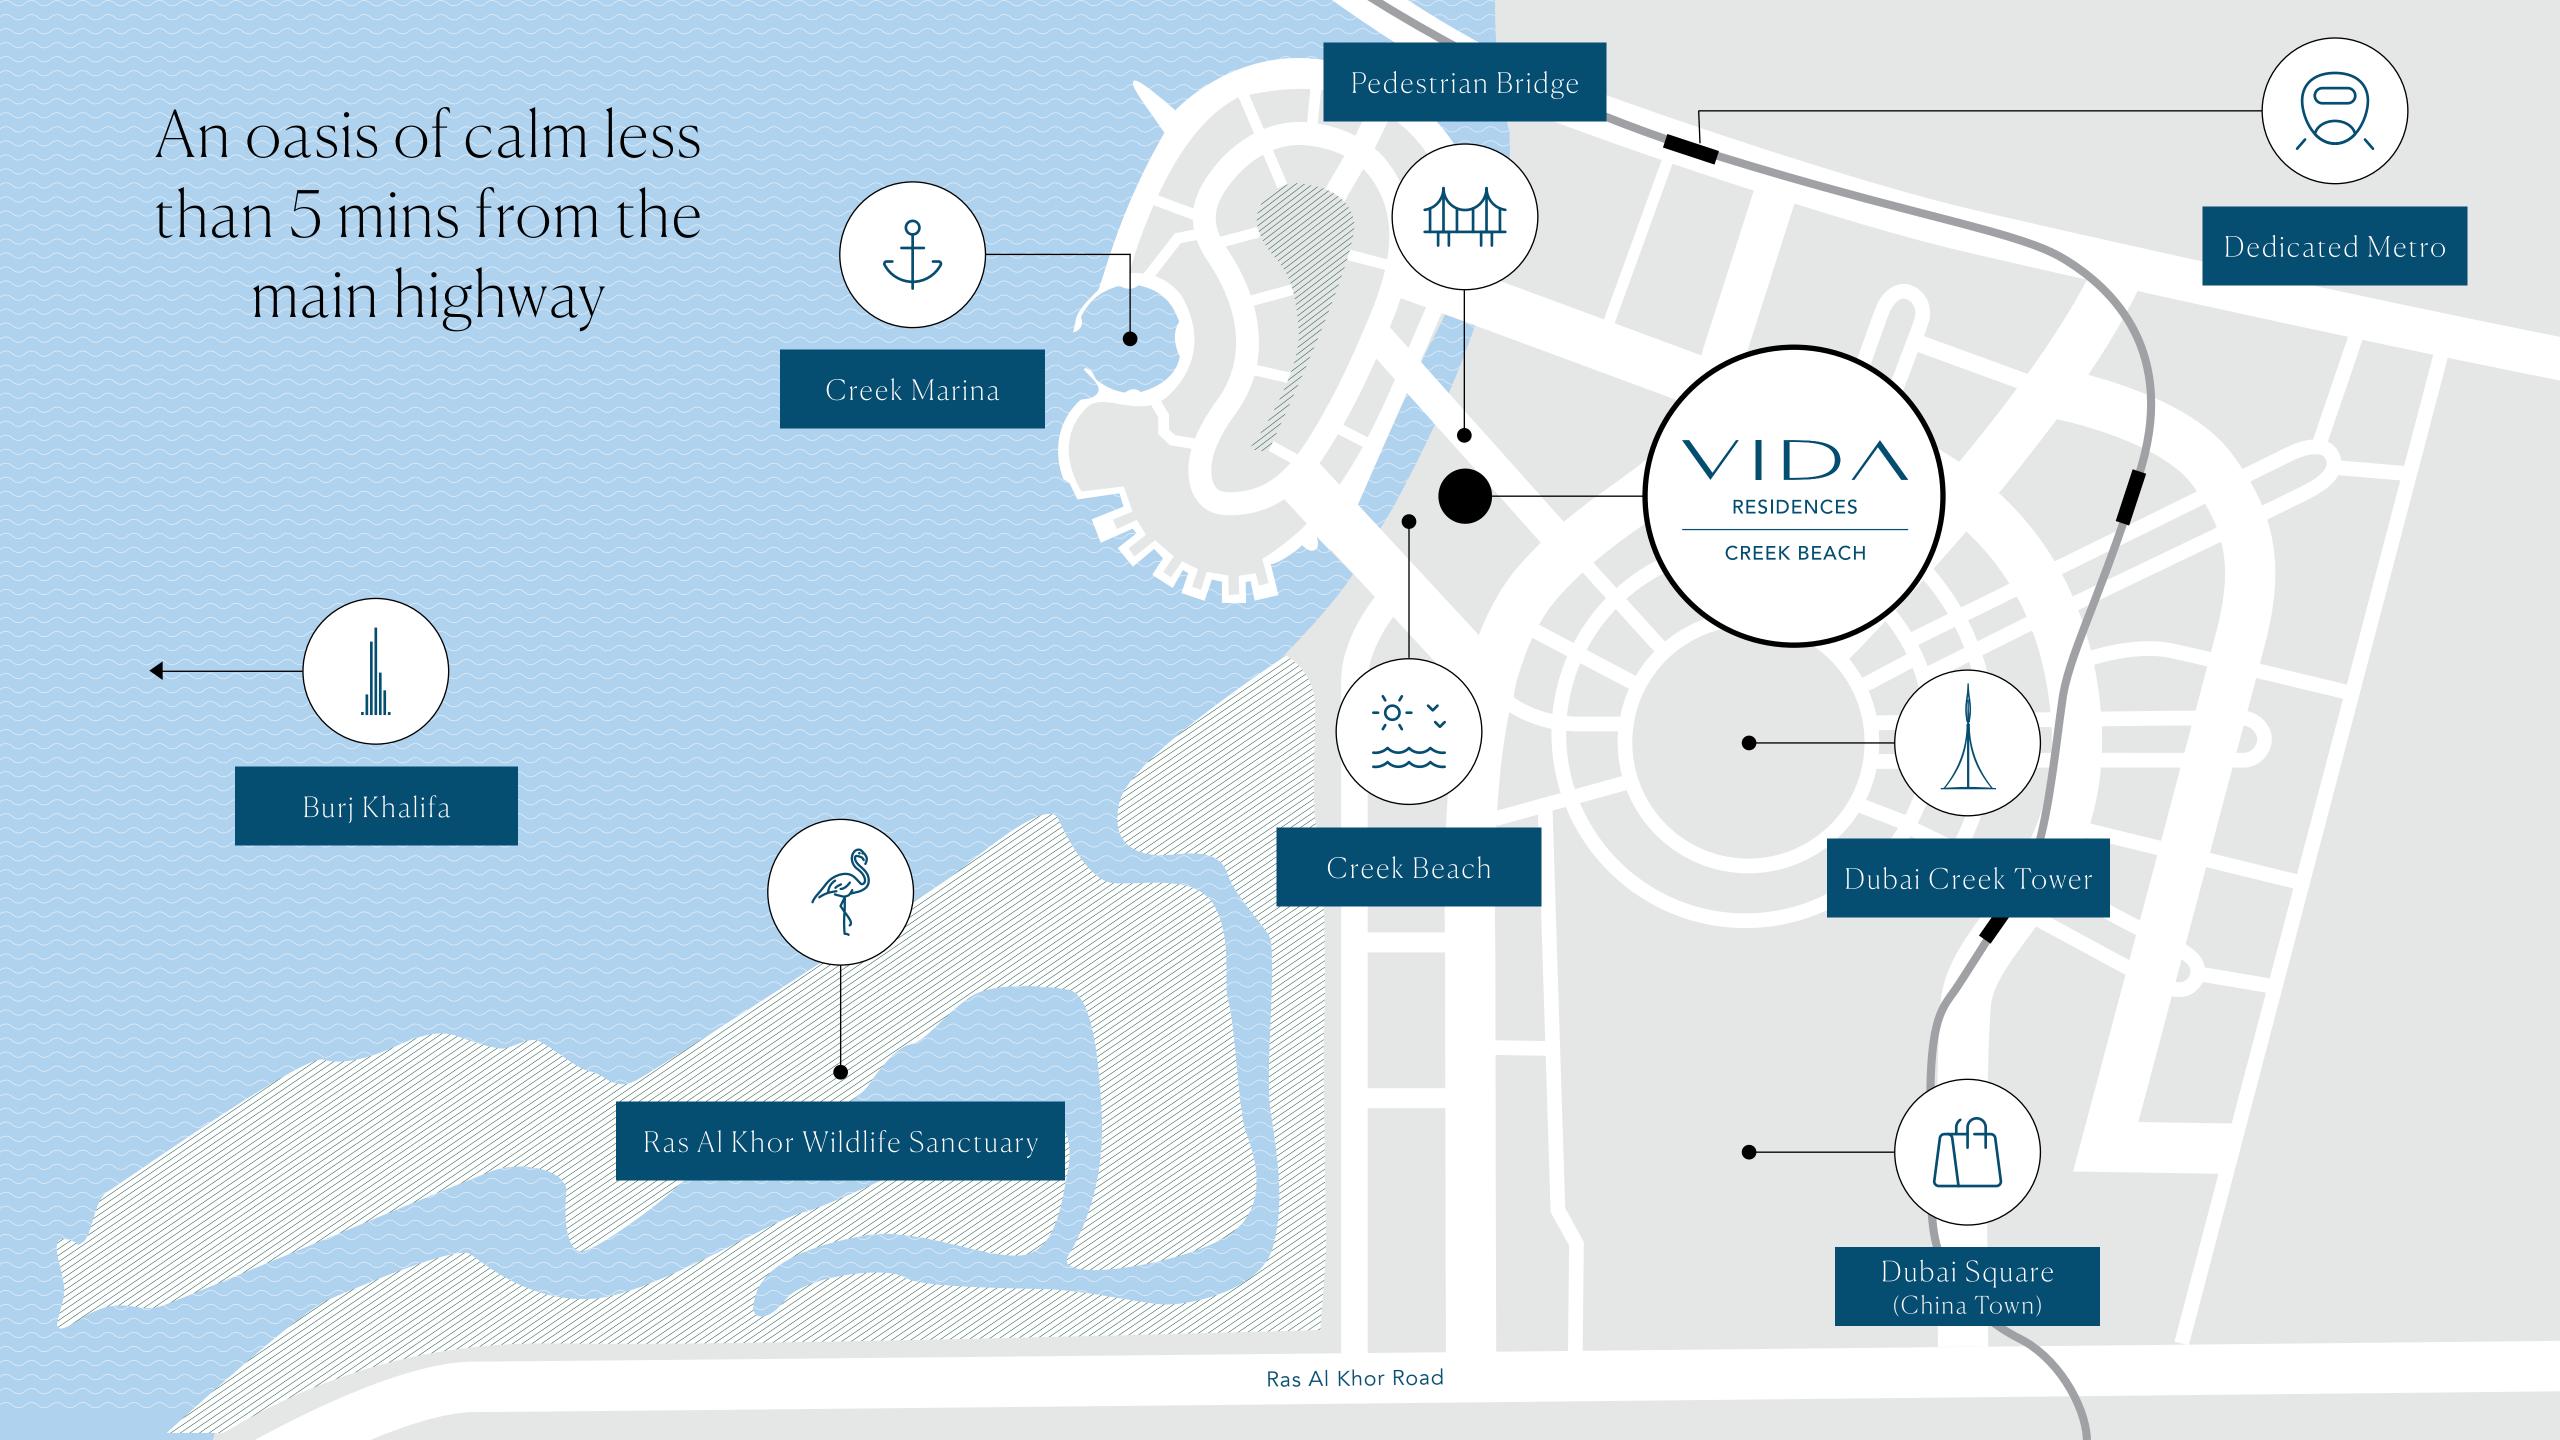

### Vida Residences Creek Beach

The first high-rise tower in Creek Beach.

Spectacularly located on the beach, VIDA RESIDENCES — our latest launch in CREEK BEACH — is a 33-storey branded high-rise tower adjacent to the award-winning Vida Hotel.

THE FIRST HIGH-RISE
TOWER IN CREEK BEACH

PRIME LOCATION

NEAR CREEK ISLAND

À LA CARTE SERVICES

1,2 & 3-BEDROOM
APARTMENTS

Residents of Dubai Creek Harbour enjoy close proximity to:

DUBAI CREEK TOWER
NEW GLOBAL ICON

DUBAI SQUARE
MEGA-RETAIL DISTRICT

10 MINS FROM BURJ KHALIFA

WILDLIFE SANCTUARY
HOME OF PINK
FLAMINGOS

15 MINS FROM DUBAI INT'L AIRPORT

### Perfectly Connected

Dubai Creek Harbour features a fully-integrated transport system so you can get around Dubai with ease.

### Residents and visitors will enjoy:

AN EFFICIENT ROAD

& BUS NETWORK

V<sub>I</sub>:

4 METRO STATIONS

3 BRIDGES CONNECTING
TO CREEK ISLAND

A CONVENIENT INTERCHANGE

WATER TAXIS TO
DOWNTOWN DUBAI

The new interchange at Ras Al Khor Road, which directly connects Dubai Creek Harbour to the city, is scheduled for completion in 2019.