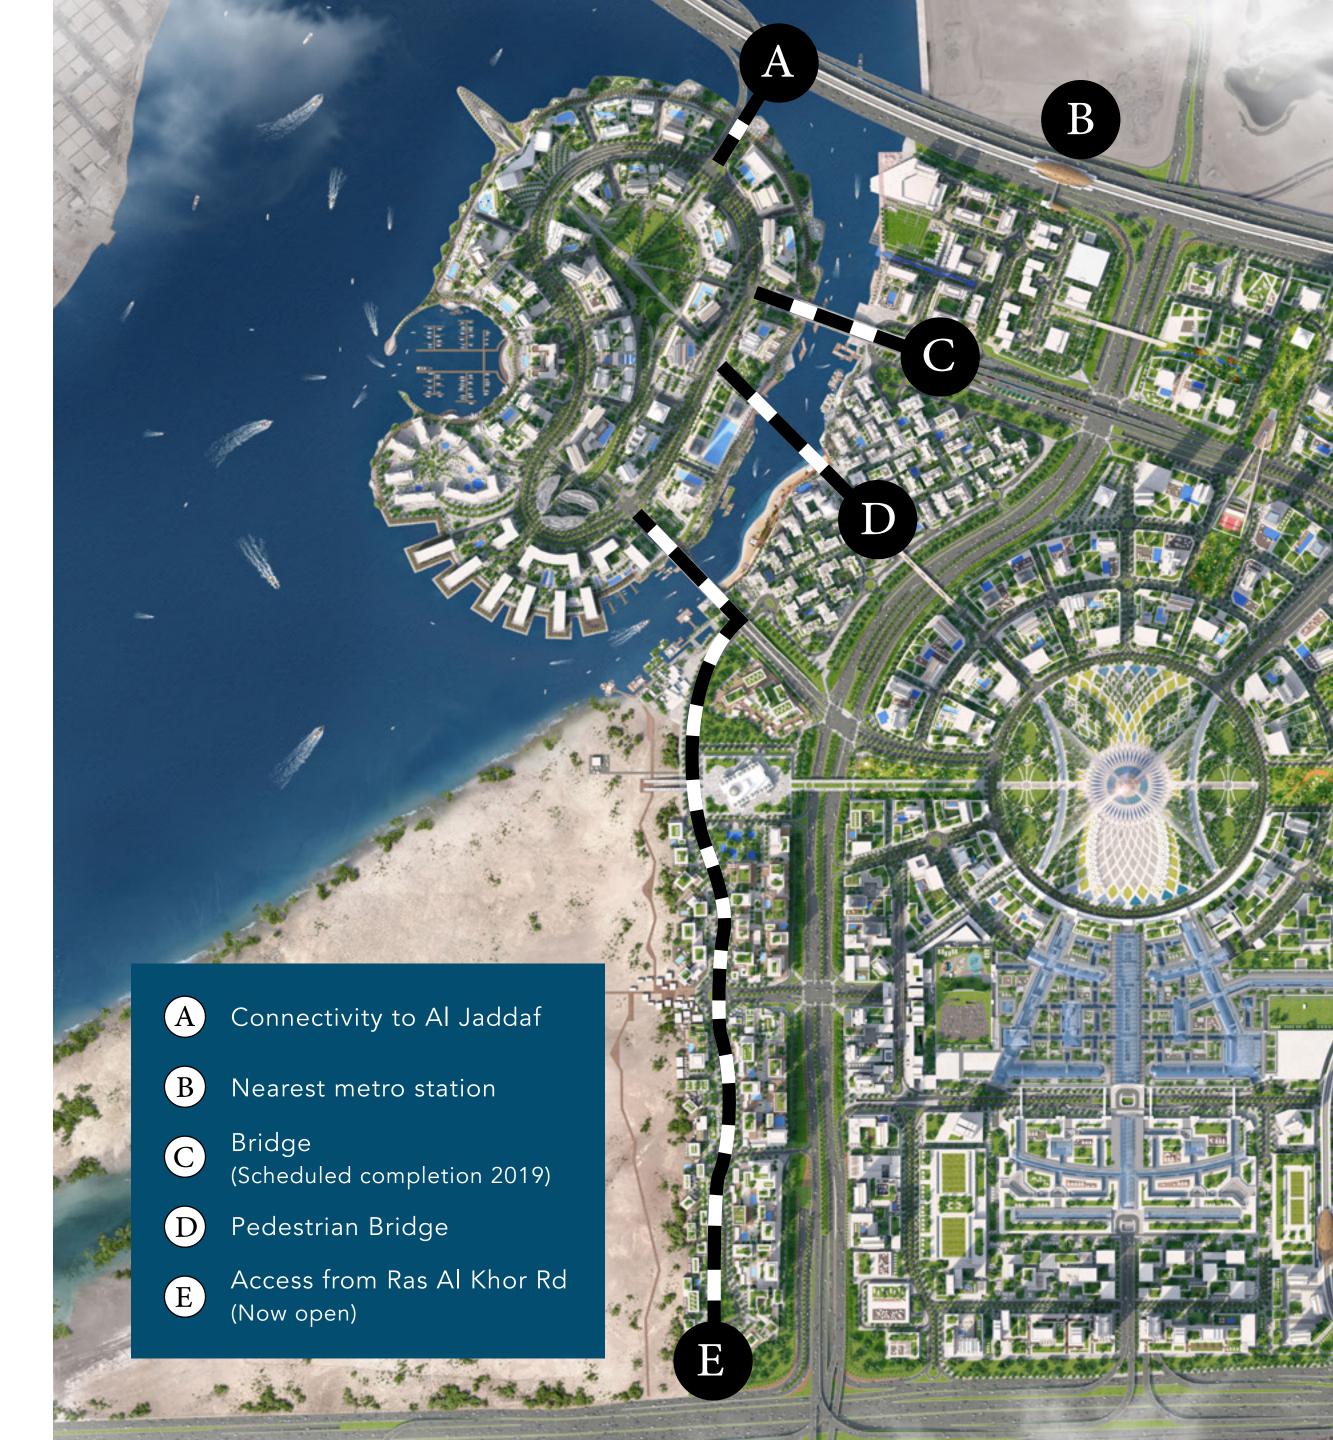

### Perfectly Connected

Dubai Creek Harbour features a fully-integrated transport system so you can get around Dubai with ease.

### Residents and visitors will enjoy:

AN EFFICIENT ROAD

& BUS NETWORK

V<sub>I</sub>:

4 METRO STATIONS

3 BRIDGES CONNECTING
TO CREEK ISLAND

A CONVENIENT INTERCHANGE

WATER TAXIS TO
DOWNTOWN DUBAI

The new interchange at Ras Al Khor Road, which directly connects Dubai Creek Harbour to the city, is scheduled for completion in 2019.