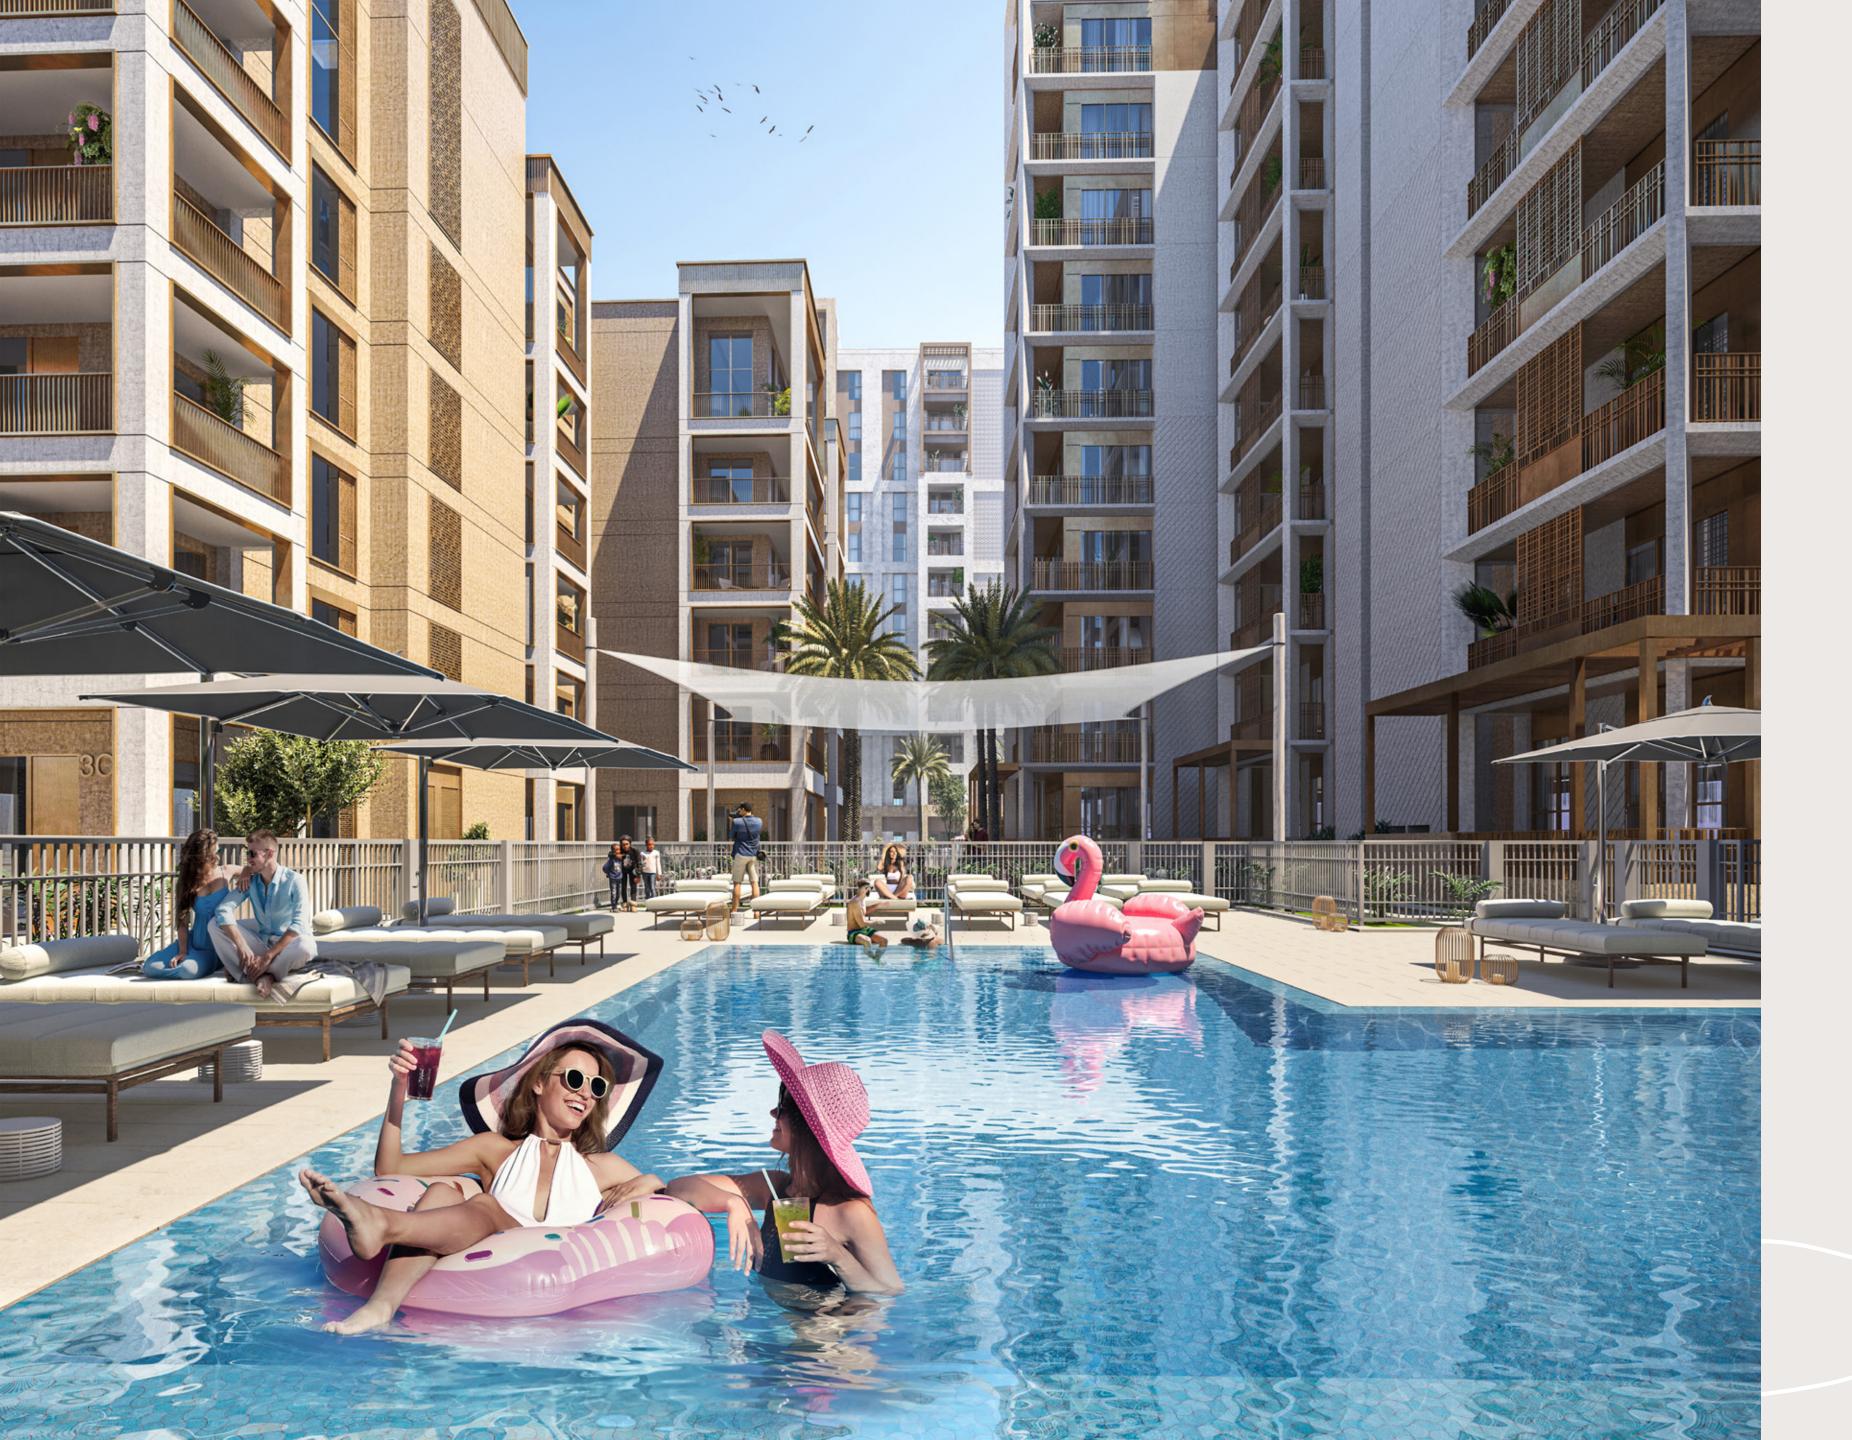

Unmatched Amenities An unrivalled lifestyle awaits you at Rosewater, with a range of amenities and places to rejuvenate, escape, relax and socialize. Indulge in an active lifestyle with two neighbourhood plazas, a private swimming pool, a town centre with shops and restaurants, a gym on a private patio, an outdoor play area, a communal room, a barbecue area, and a lush lawn.

COMMUNITY POOL & KIDS POOL BARBECUE FACILITIES FULLY-EQUIPPED GYM EXPANSIVE OUTDOOR PLAY AREA MULTI-PURPOSE COMMUNITY ROOM RETAIL AT NEARBY TOWN CENTRE