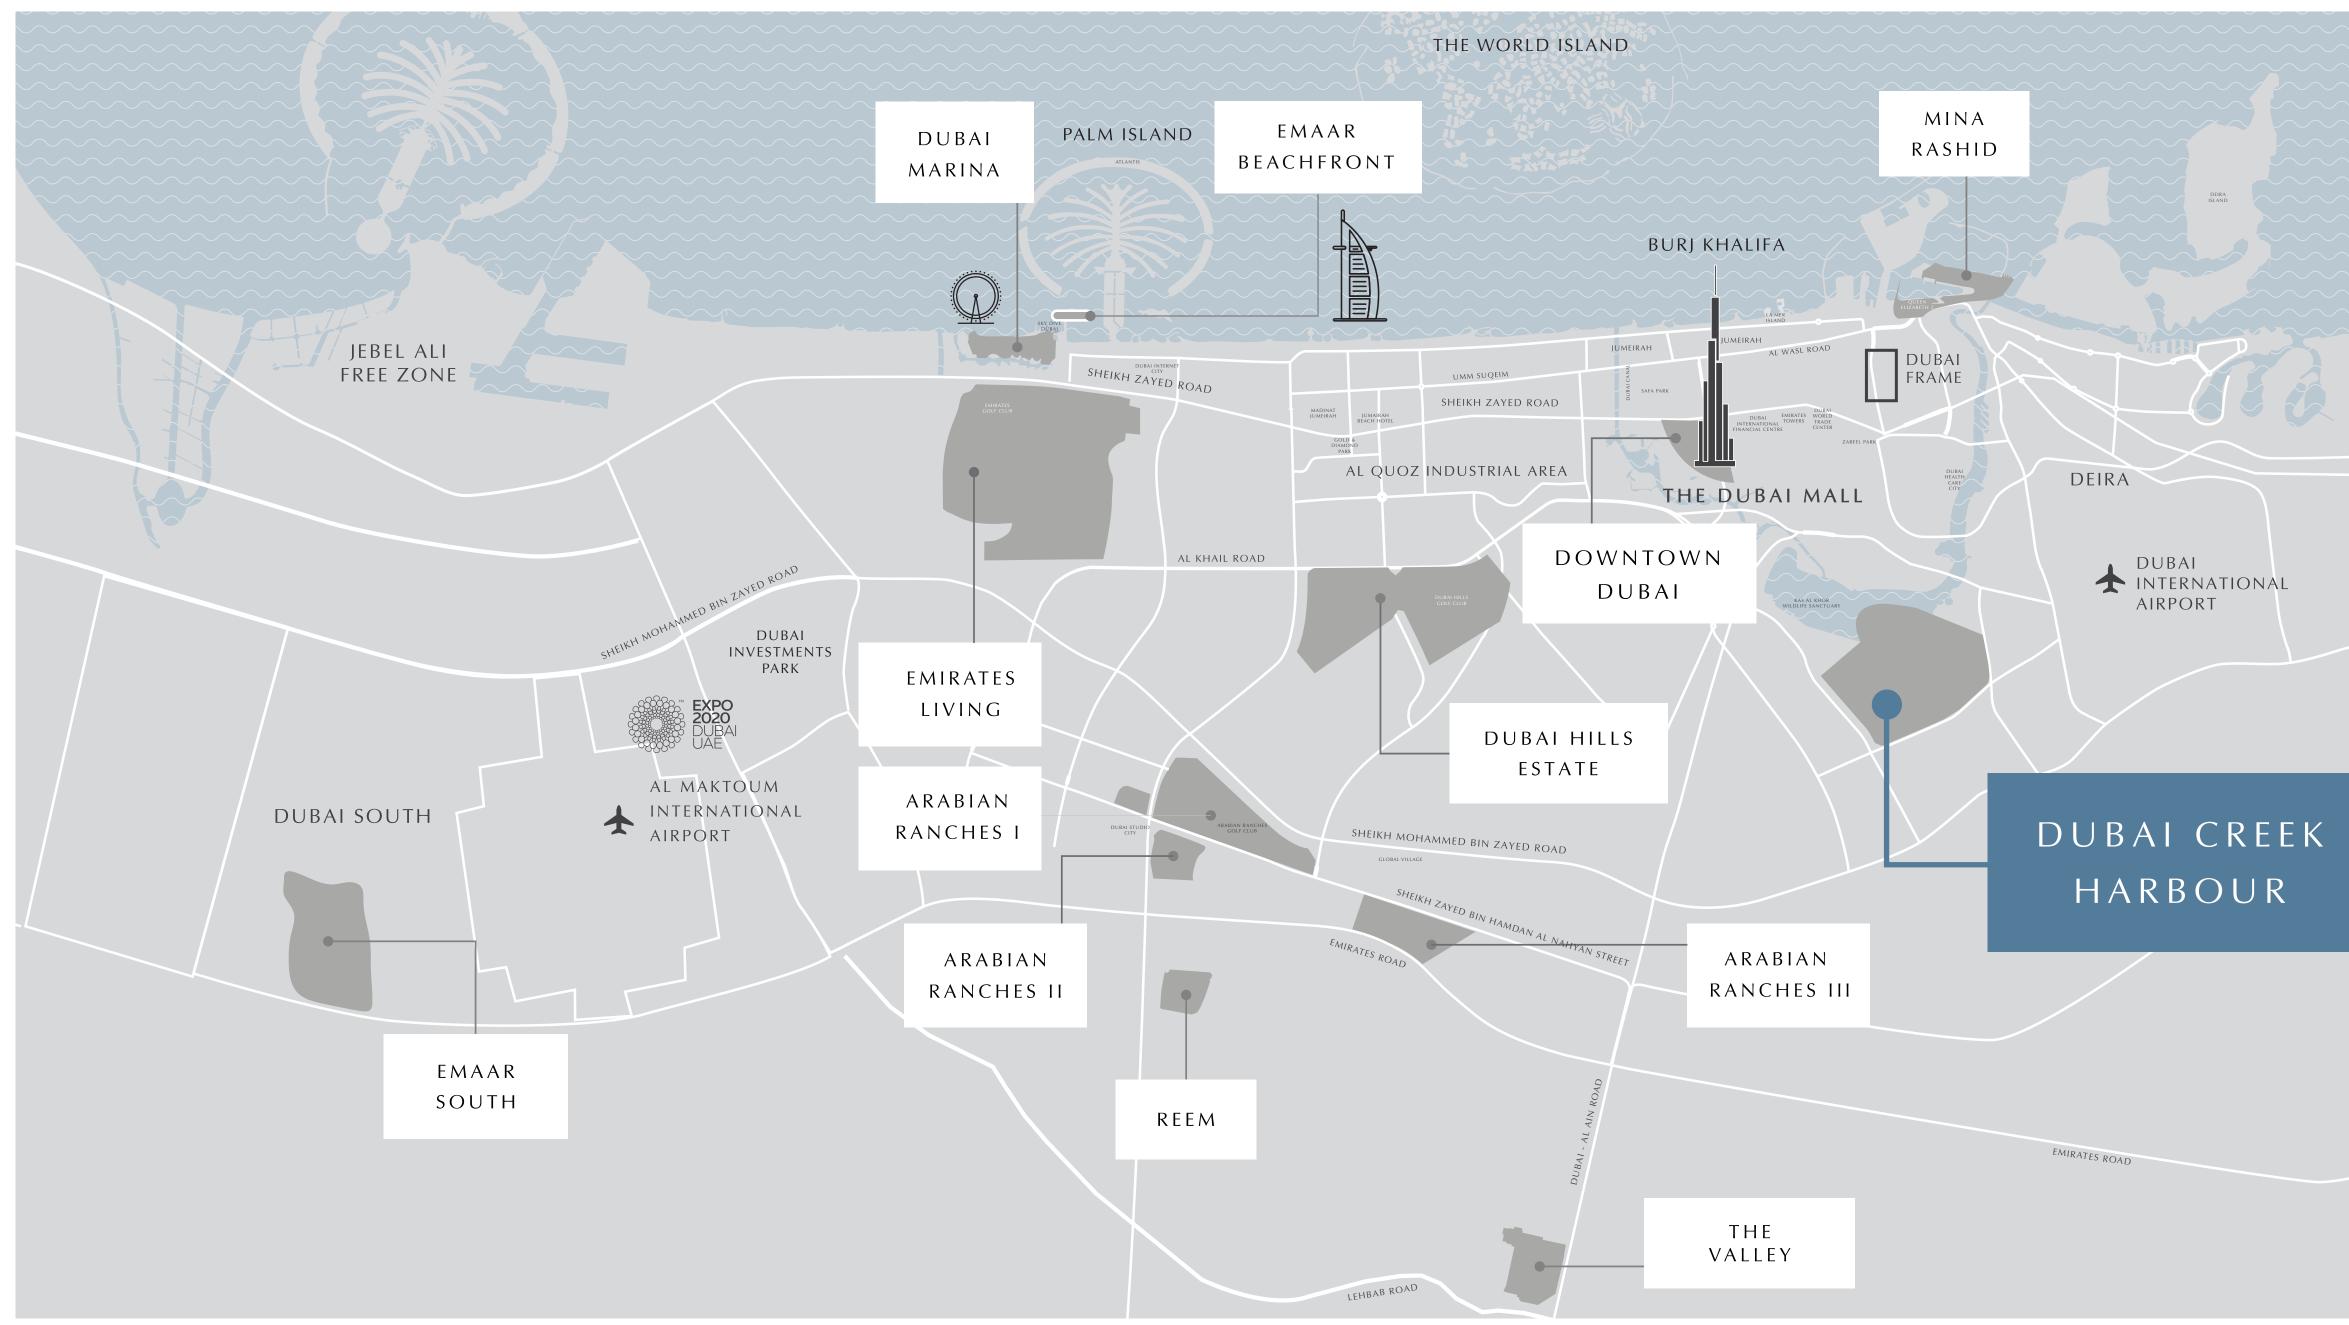

Residents of Dubai Creek Harbour enjoy close proximity to:

10 Mins From Burj Khalifa

Wildlife Sanctuary Home Of Pink Flamingos

15 Mins From Dubai Int'l Airport

Creek Beach

the middle of Dubai Creek Harbour. Located along the historic Dubai Creek.