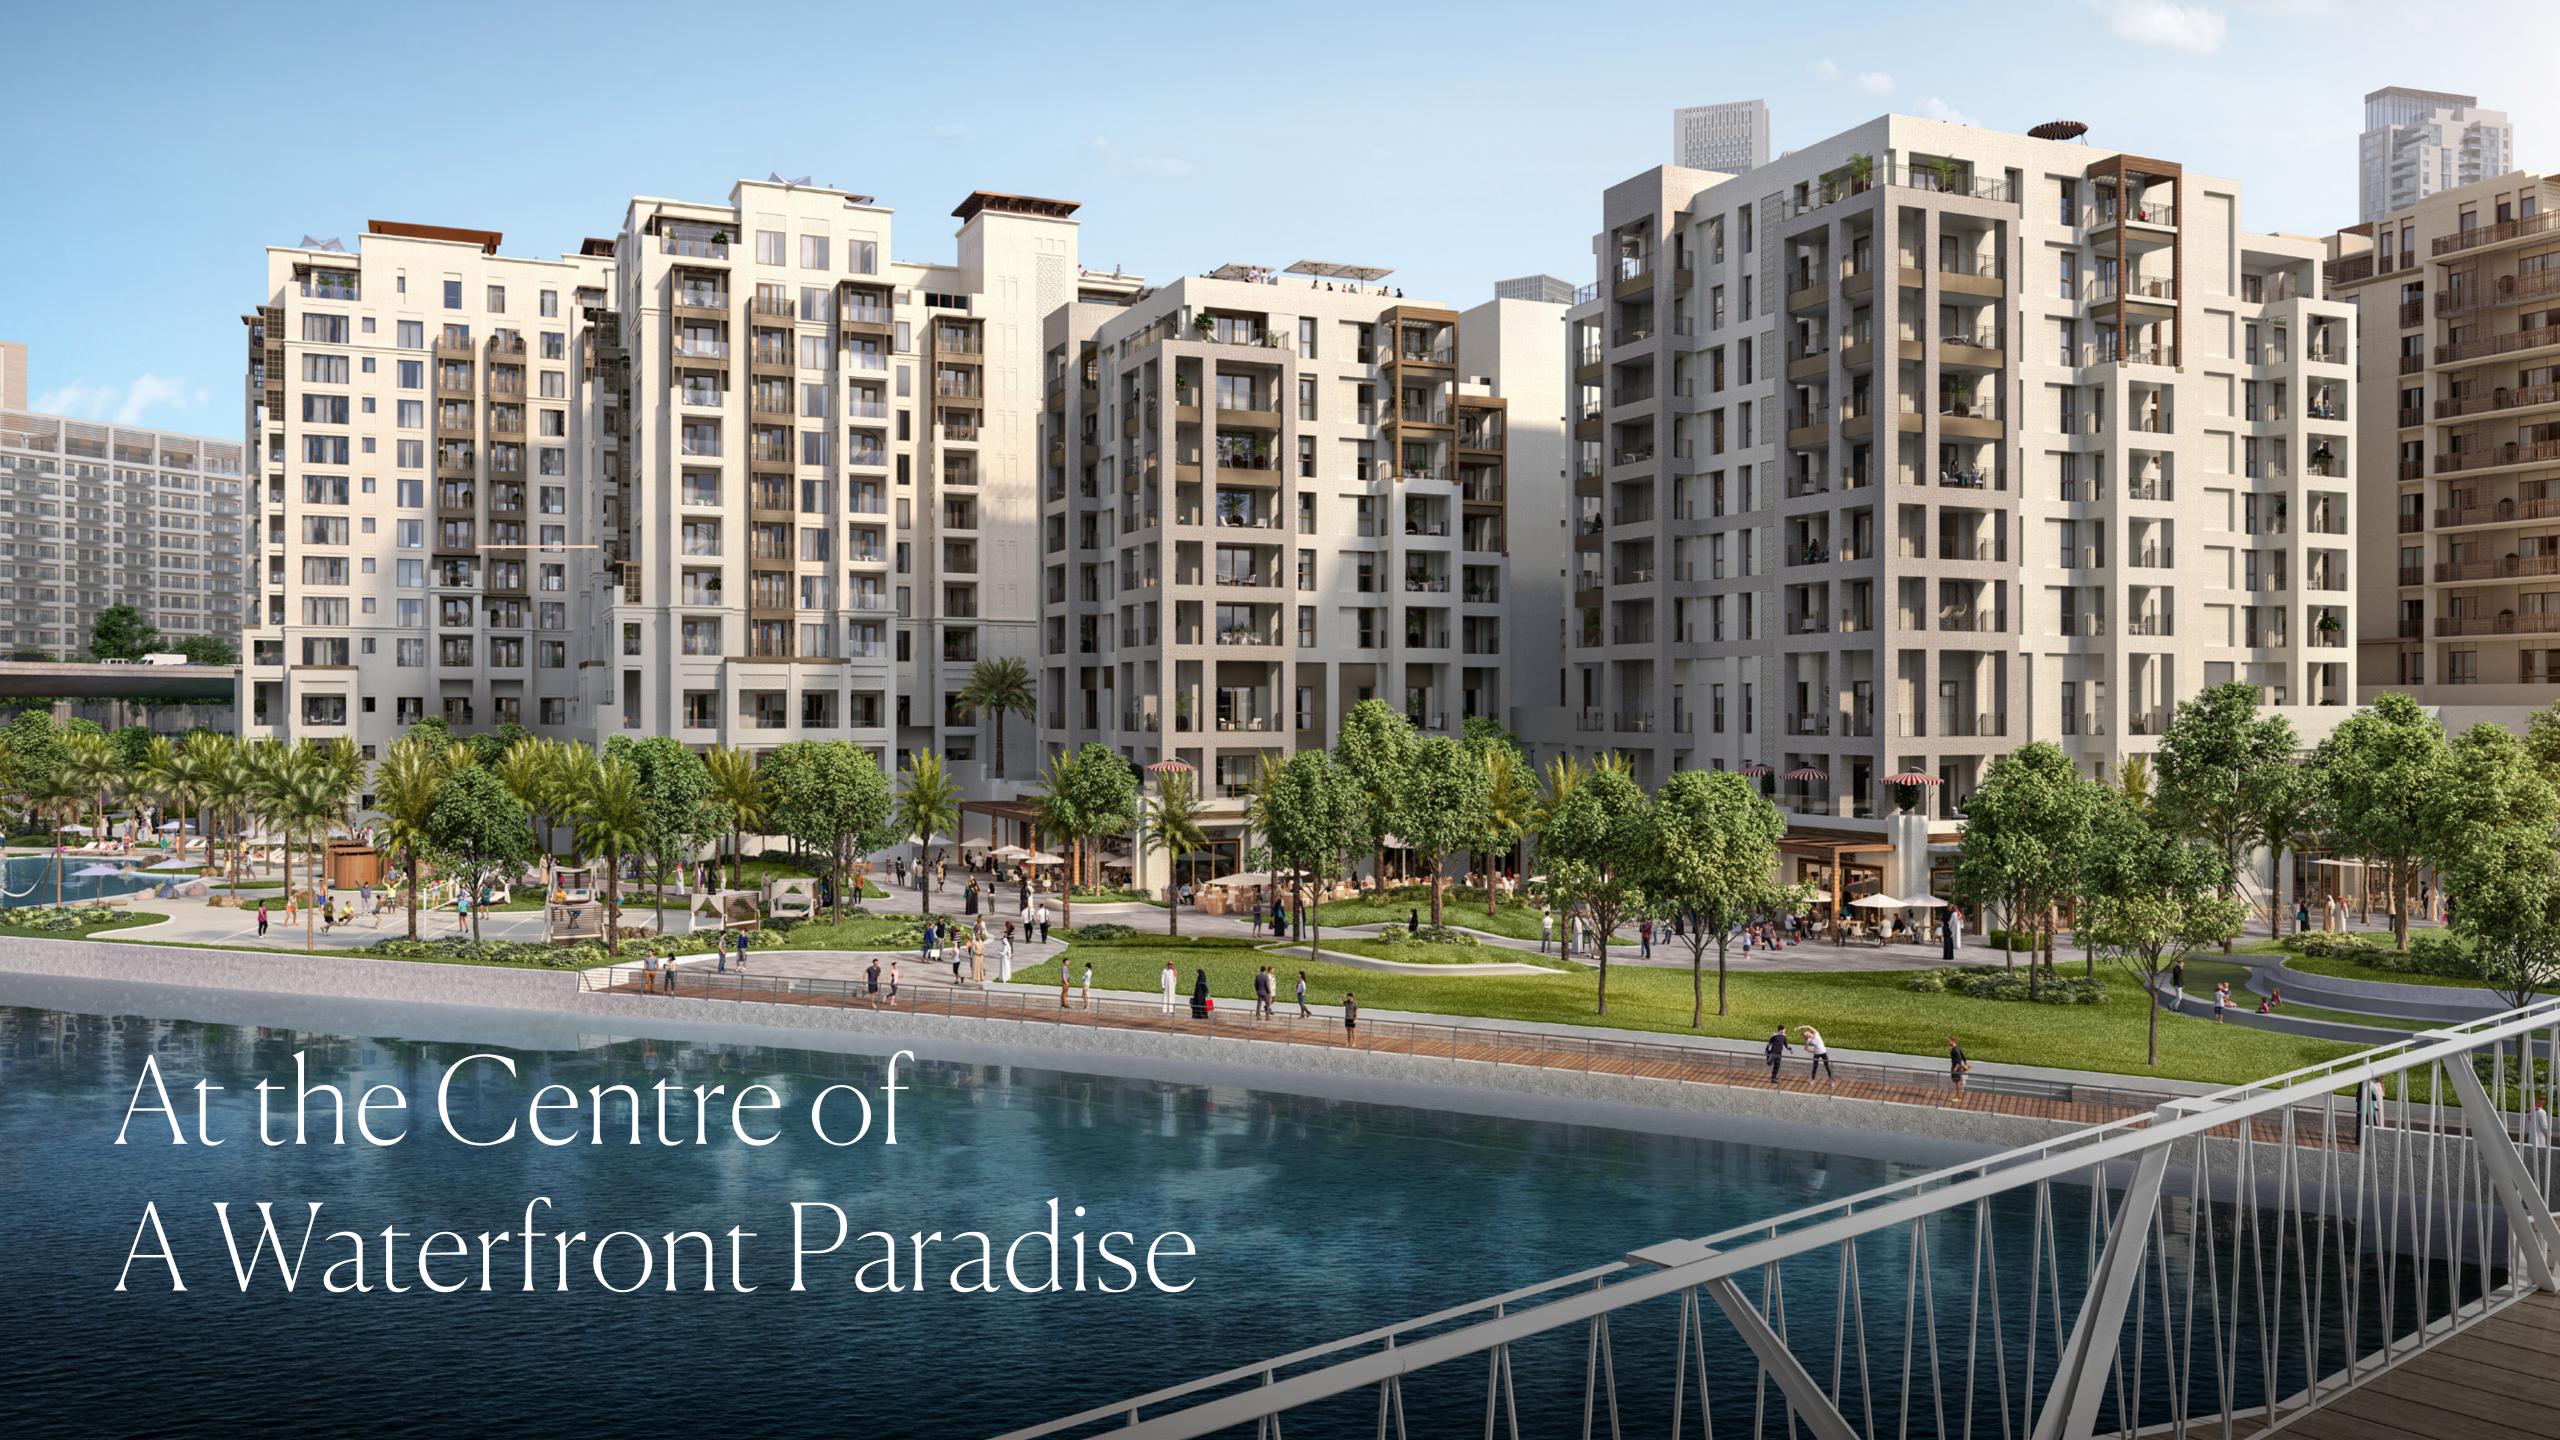

Creek Beach is Dubai's first-of-its-kind urban beach in Creek Beach is conceived to afford you the ultimate family-friendly retreat. From 700 metres of pristine white sands to the infinity pool and spectacular sunset views, this is paradise reborn.

## Coastal Relaxation

A stylish residential cluster with three buildings rising around an inner plaza buzzing with life, Rosewater offers an expansive selection of one to fourbedroom apartments. Every residence enjoys floor-to-ceiling windows and balconies that bring light and the resort-like feel of the location.

### Destination Location

700-Metre Beach

Breathtaking Sunset Views

5 Min From Creek Marina Yacht Club

Licensed Bars & Restaurants

Dining At The Waterfront Vida Hotel