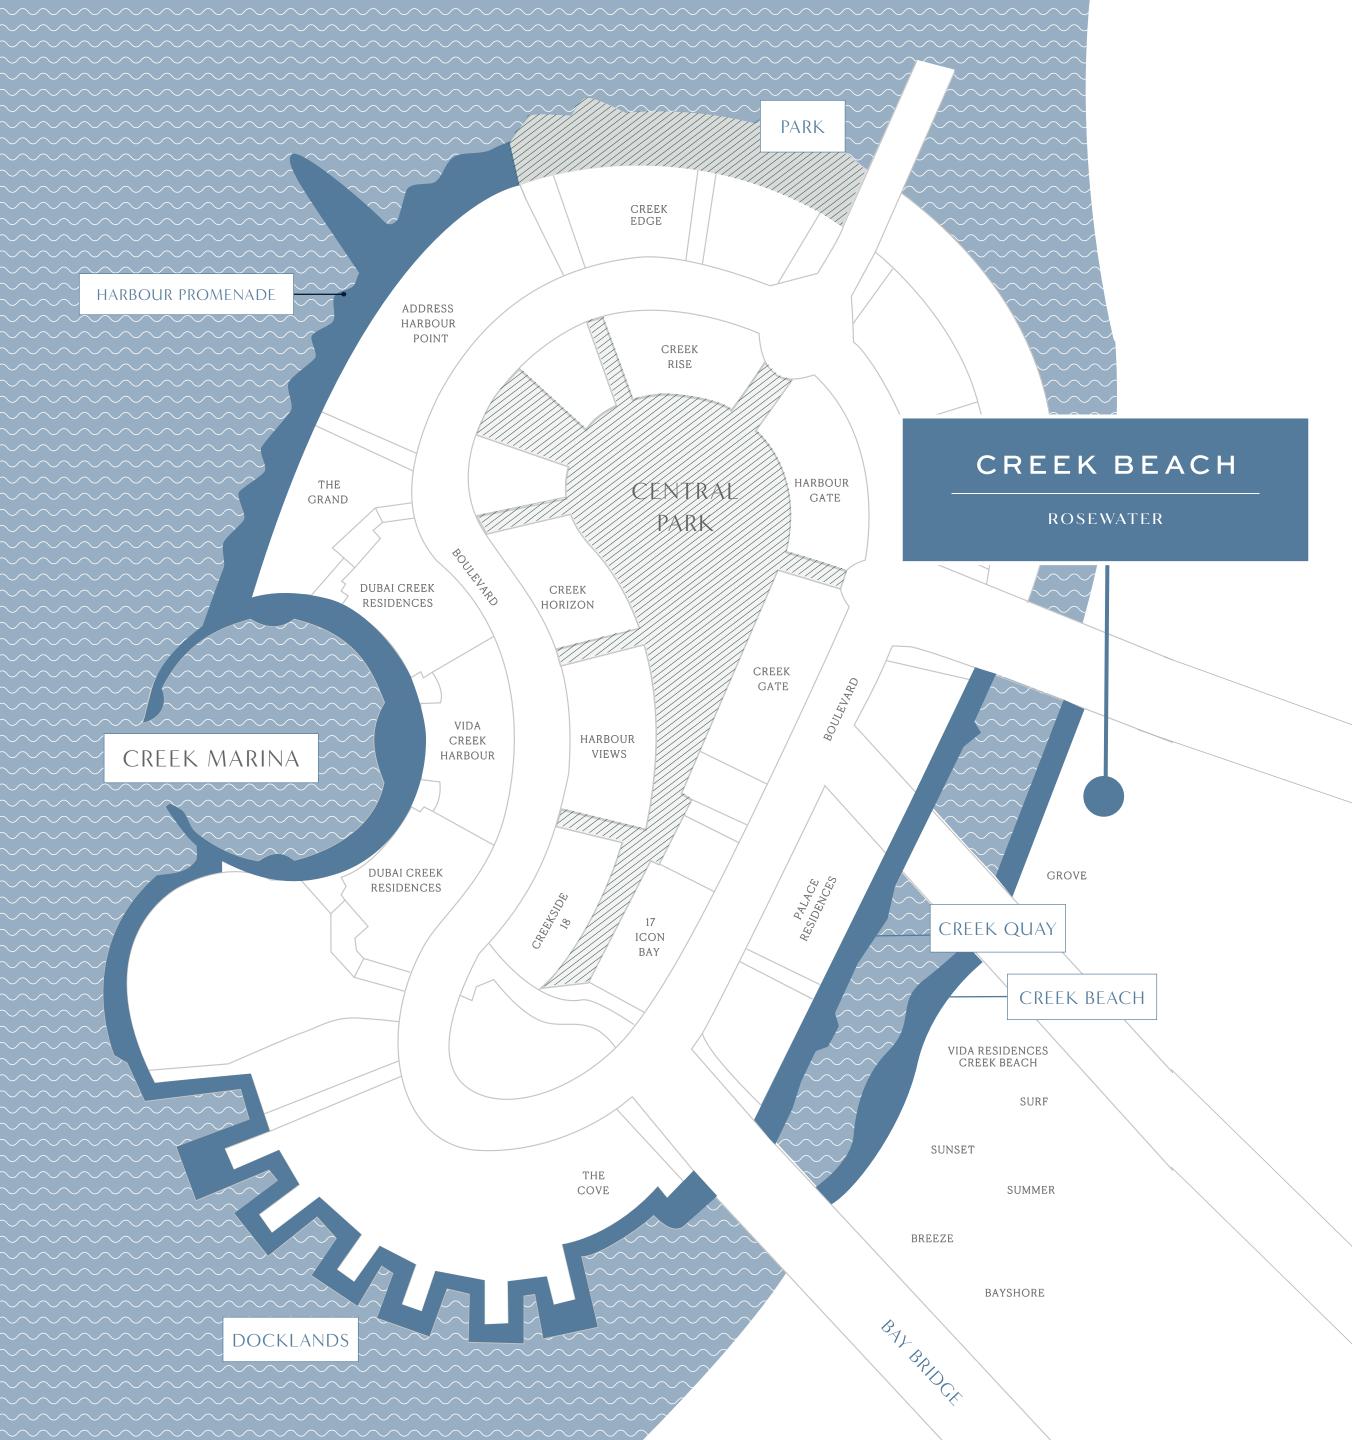

Residents of Dubai Creek Harbour enjoy close proximity to:

10 Mins From Burj Khalifa

Wildlife Sanctuary Home Of Pink Flamingos

15 Mins From Dubai Int'l Airport

Creek Beach

the middle of Dubai Creek Harbour. Located along the historic Dubai Creek.

Creek Beach is Dubai's first-of-its-kind urban beach in Creek Beach is conceived to afford you the ultimate family-friendly retreat. From 700 metres of pristine white sands to the infinity pool and spectacular sunset views, this is paradise reborn.

### Destination Location

700-Metre Beach

Breathtaking Sunset Views

5 Min From Creek Marina Yacht Club

Licensed Bars & Restaurants

Dining At The Waterfront Vida Hotel