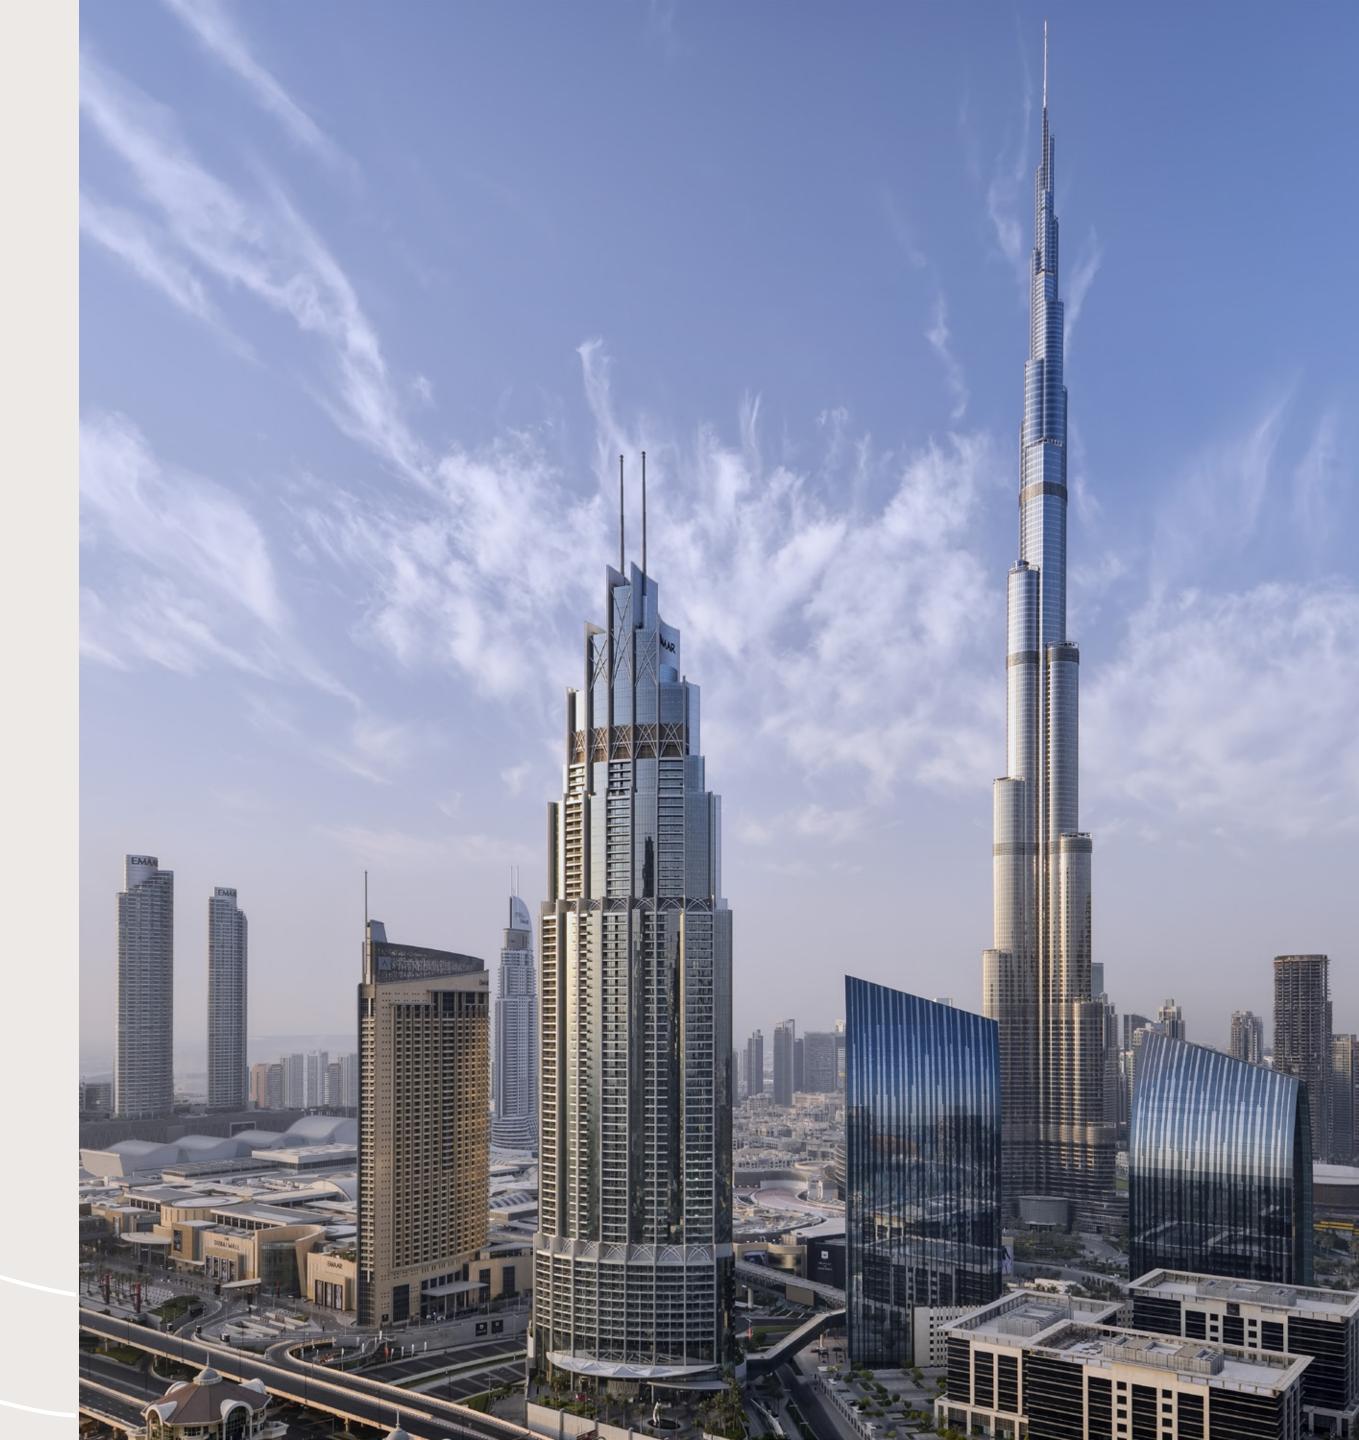

Residents of Dubai Creek Harbour enjoy close proximity to:

10 Mins From Burj Khalifa

Wildlife Sanctuary Home Of Pink Flamingos

15 Mins From Dubai Int'l Airport

Creek Beach

the middle of Dubai Creek Harbour. Located along the historic Dubai Creek.

### BURJ KHALIFA

 $\leftarrow$ 