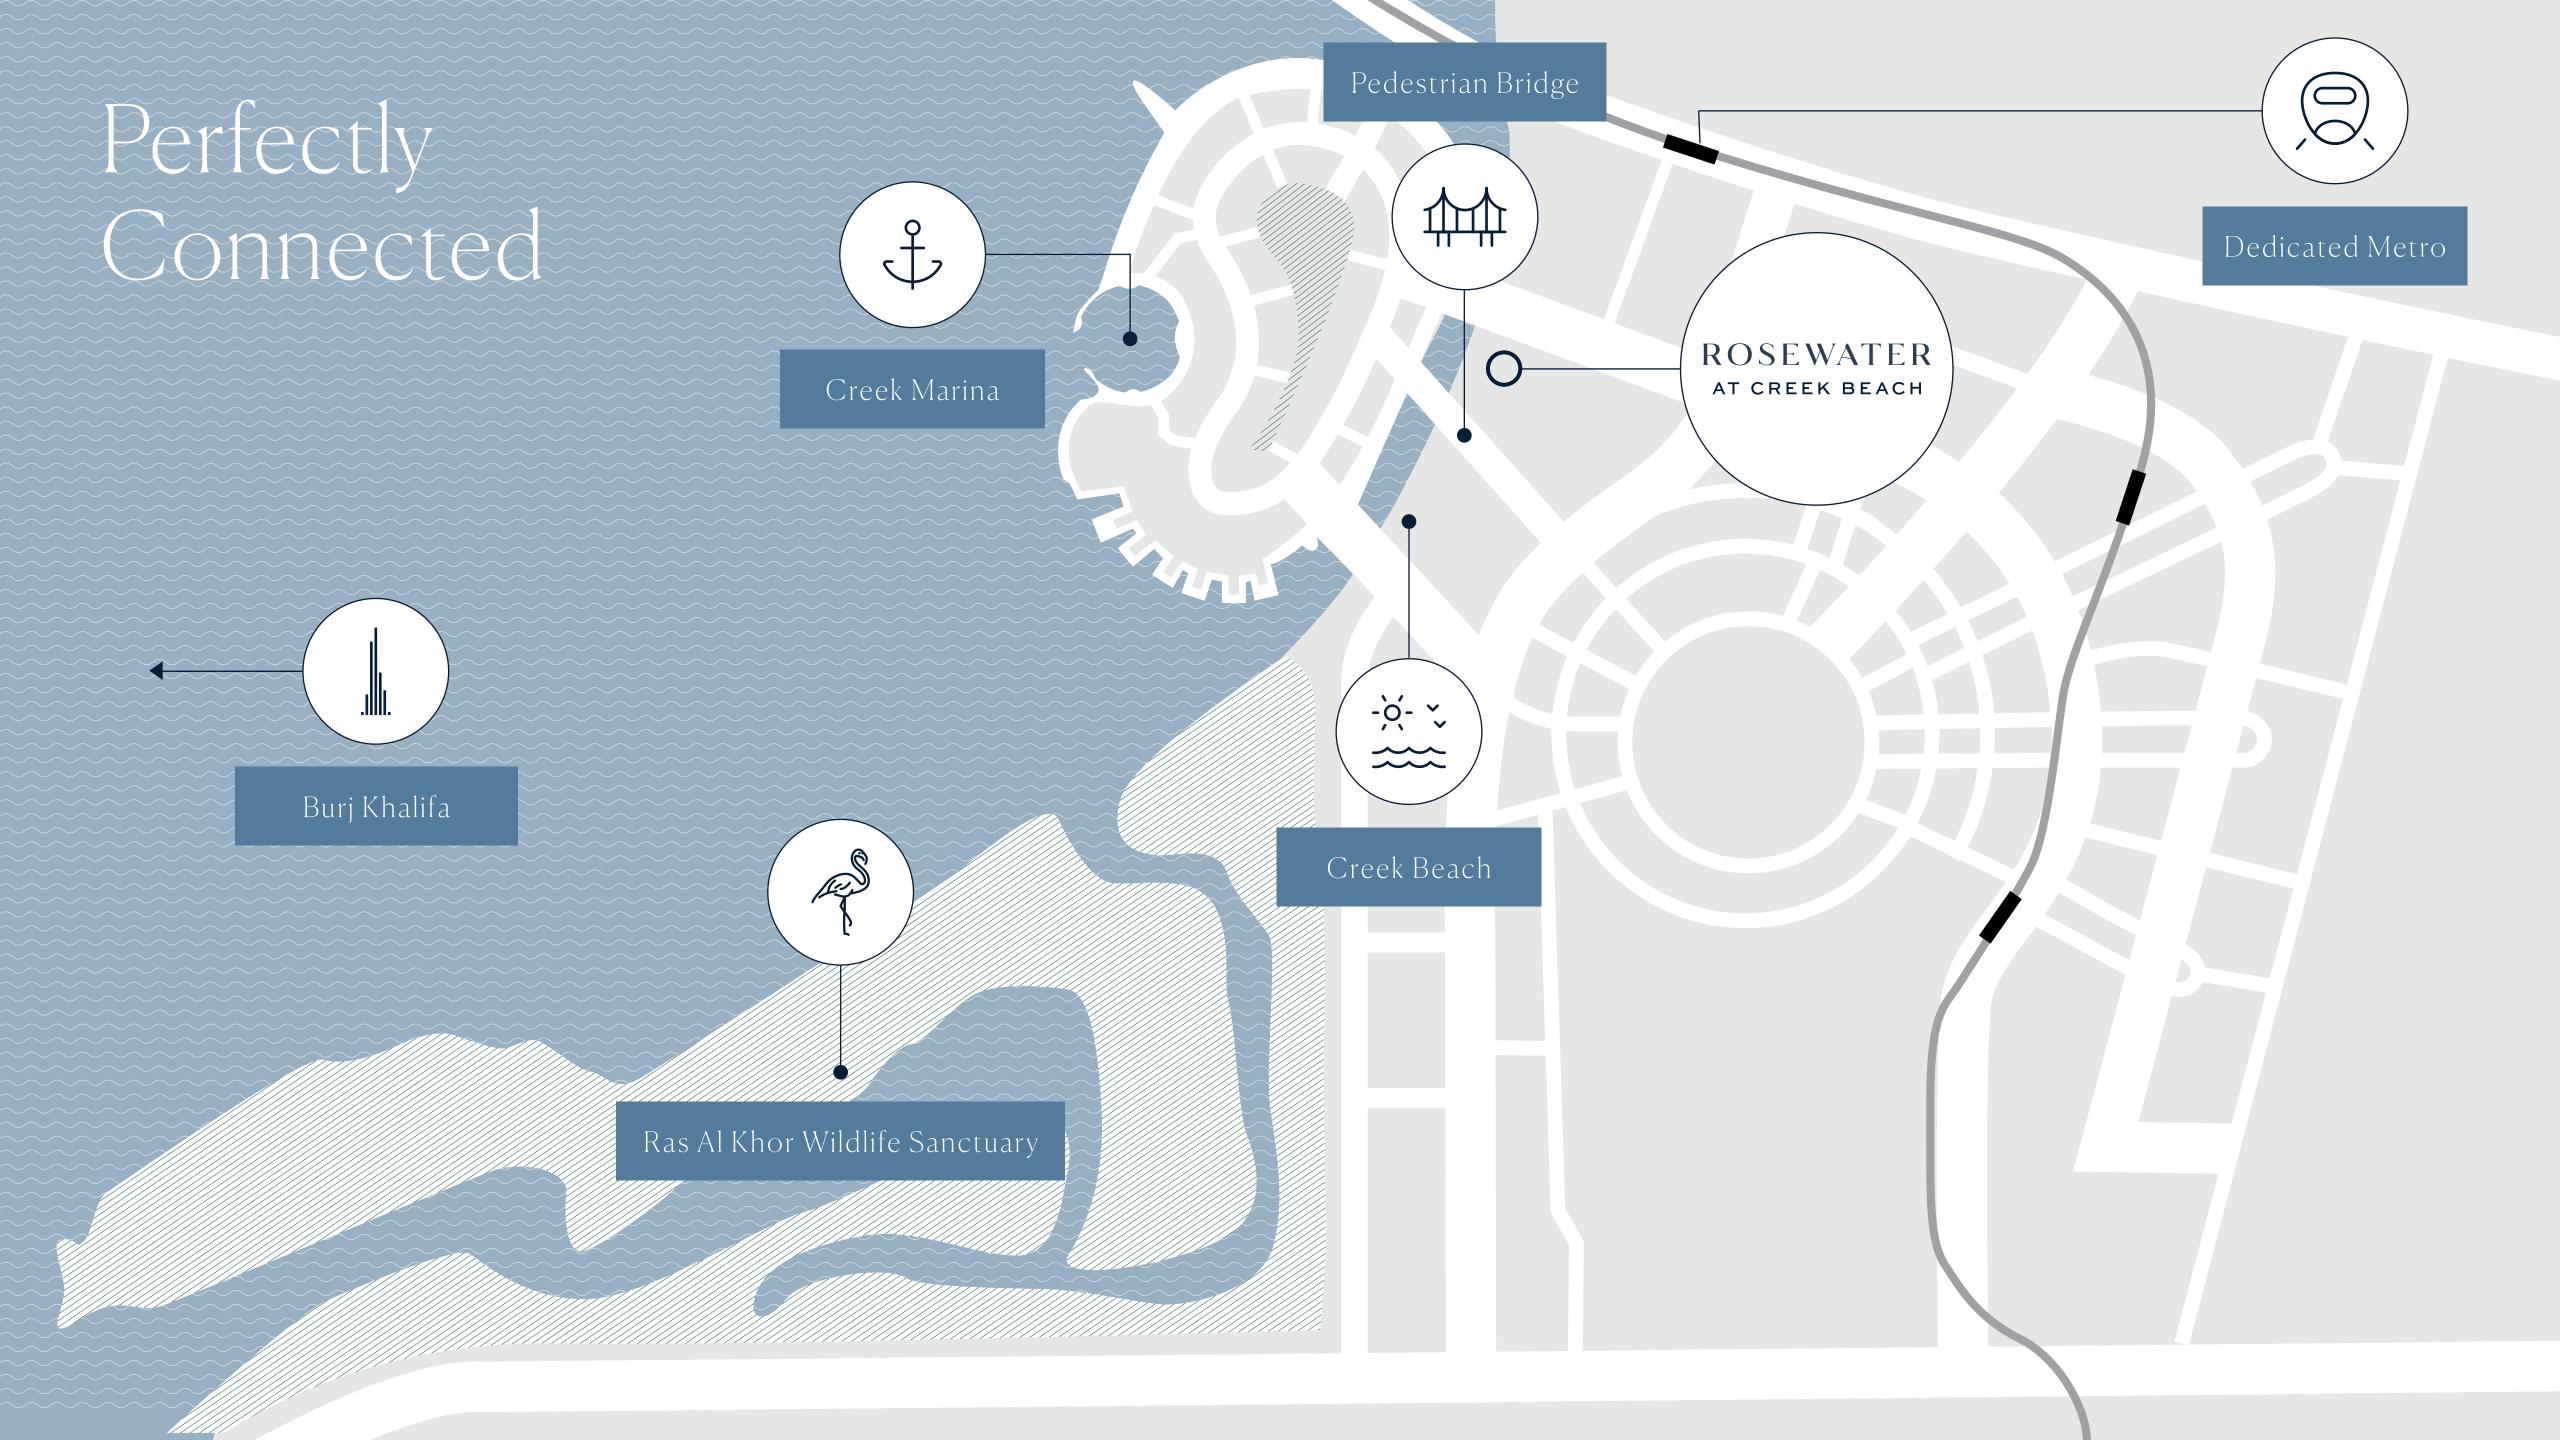

Residents of Dubai Creek Harbour enjoy close proximity to:

10 Mins From Burj Khalifa

Wildlife Sanctuary Home Of Pink Flamingos

15 Mins From Dubai Int'l Airport

Creek Beach

the middle of Dubai Creek Harbour. Located along the historic Dubai Creek.

Creek Beach is Dubai's first-of-its-kind urban beach in Creek Beach is conceived to afford you the ultimate family-friendly retreat. From 700 metres of pristine white sands to the infinity pool and spectacular sunset views, this is paradise reborn.

### Destination Location

700-Metre Beach

Breathtaking Sunset Views

5 Min From Creek Marina Yacht Club

Licensed Bars & Restaurants

Dining At The Waterfront Vida Hotel