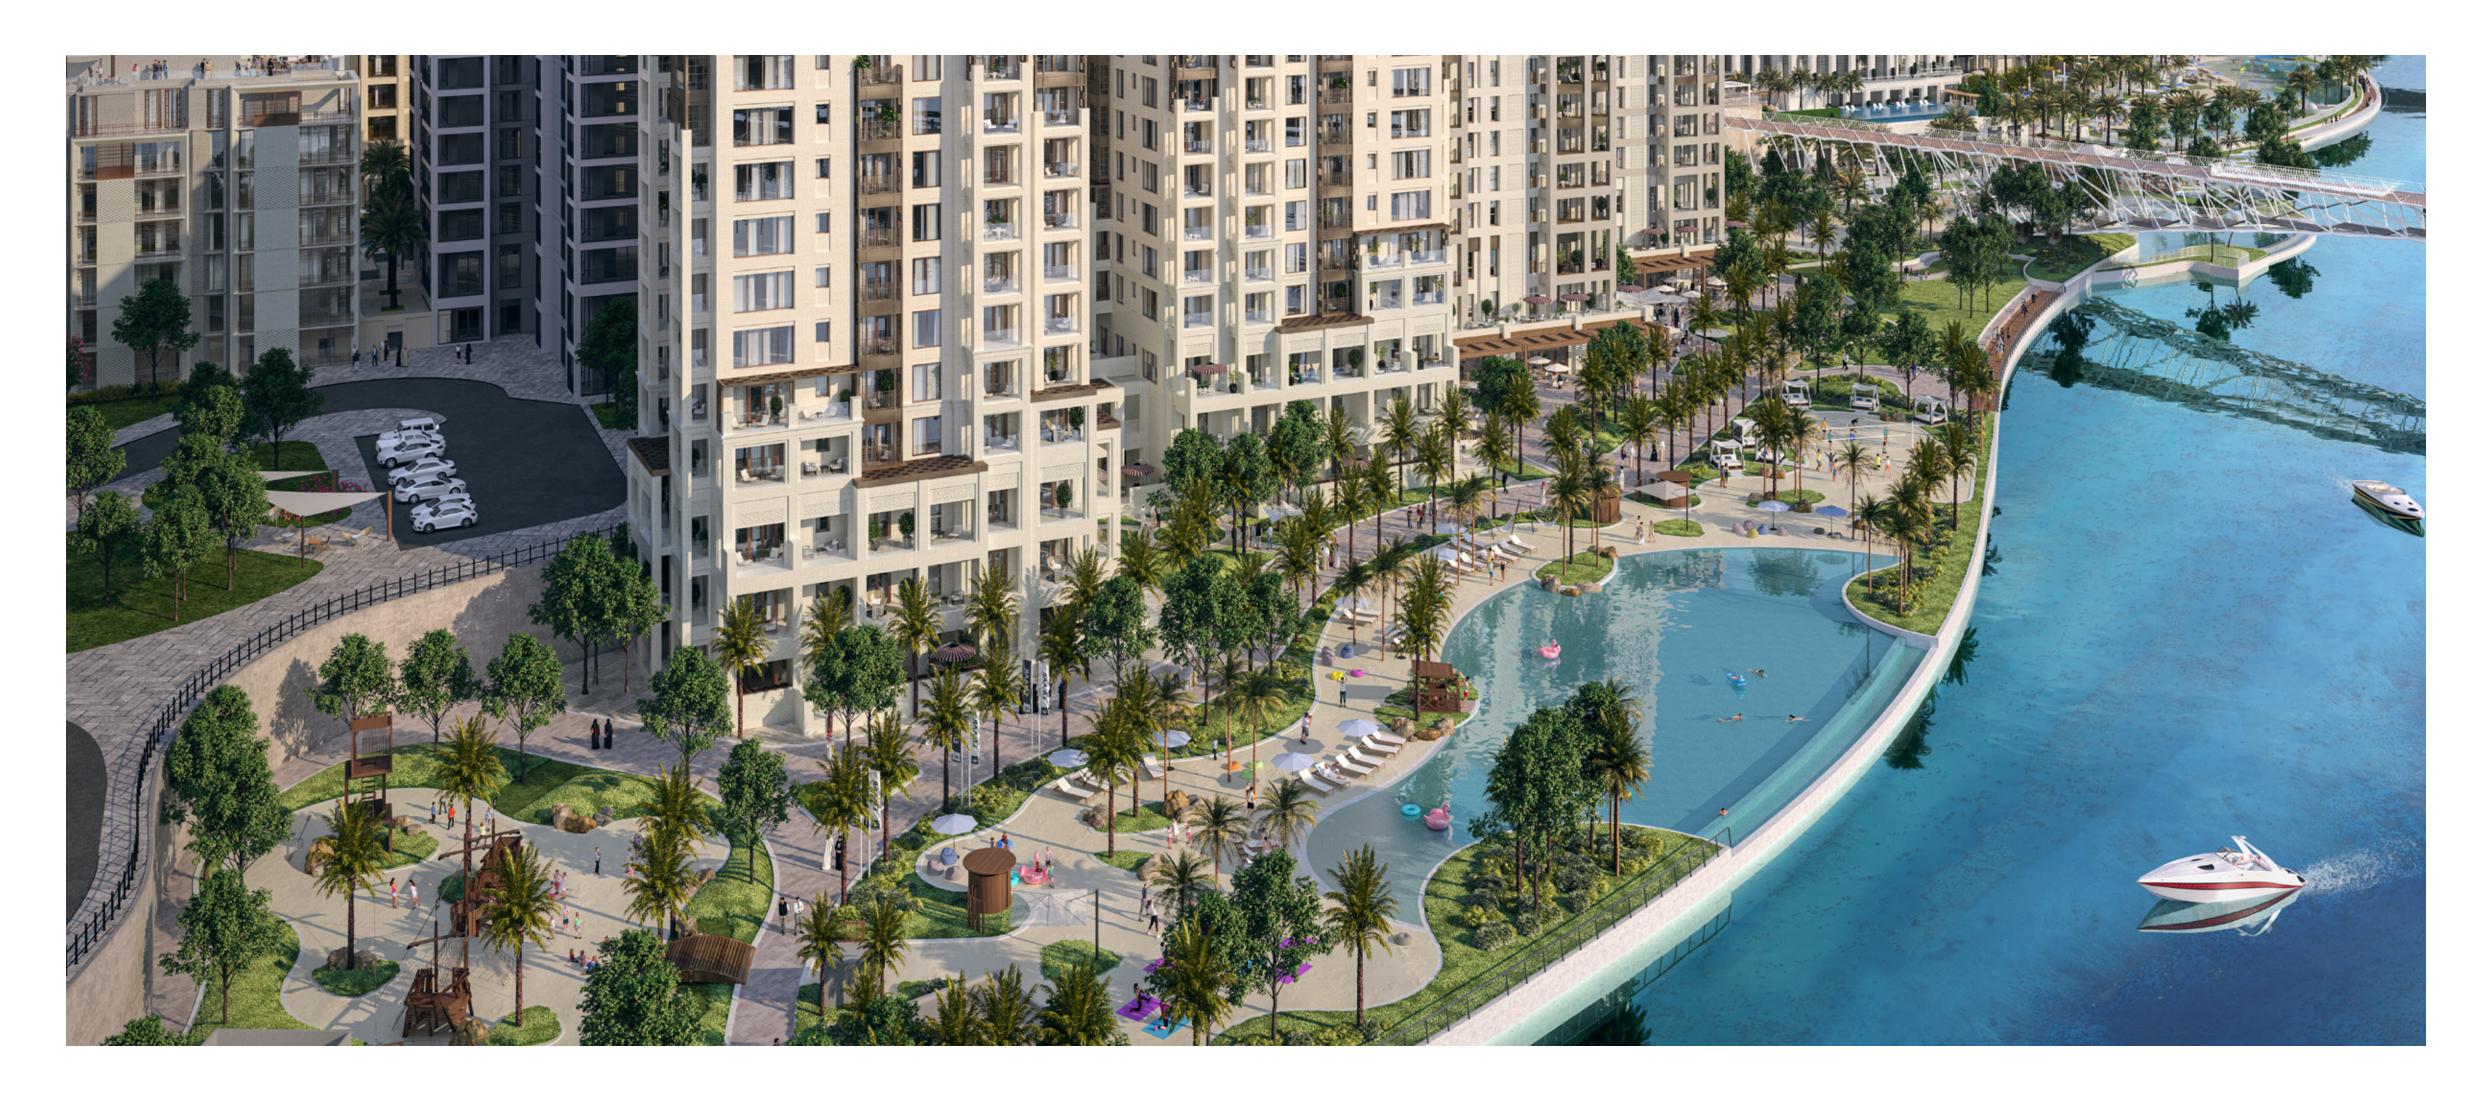

Unmatched Amenities An unrivalled lifestyle awaits you at Rosewater, with a range of amenities and places to rejuvenate, escape, relax and socialize. Indulge in an active lifestyle with two neighbourhood plazas, a private swimming pool, a town centre with shops and restaurants, a gym on a private patio, an outdoor play area, a communal room, a barbecue area, and a lush lawn.

COMMUNITY POOL & KIDS POOL BARBECUE FACILITIES FULLY-EQUIPPED GYM EXPANSIVE OUTDOOR PLAY AREA MULTI-PURPOSE COMMUNITY ROOM RETAIL AT NEARBY TOWN CENTRE