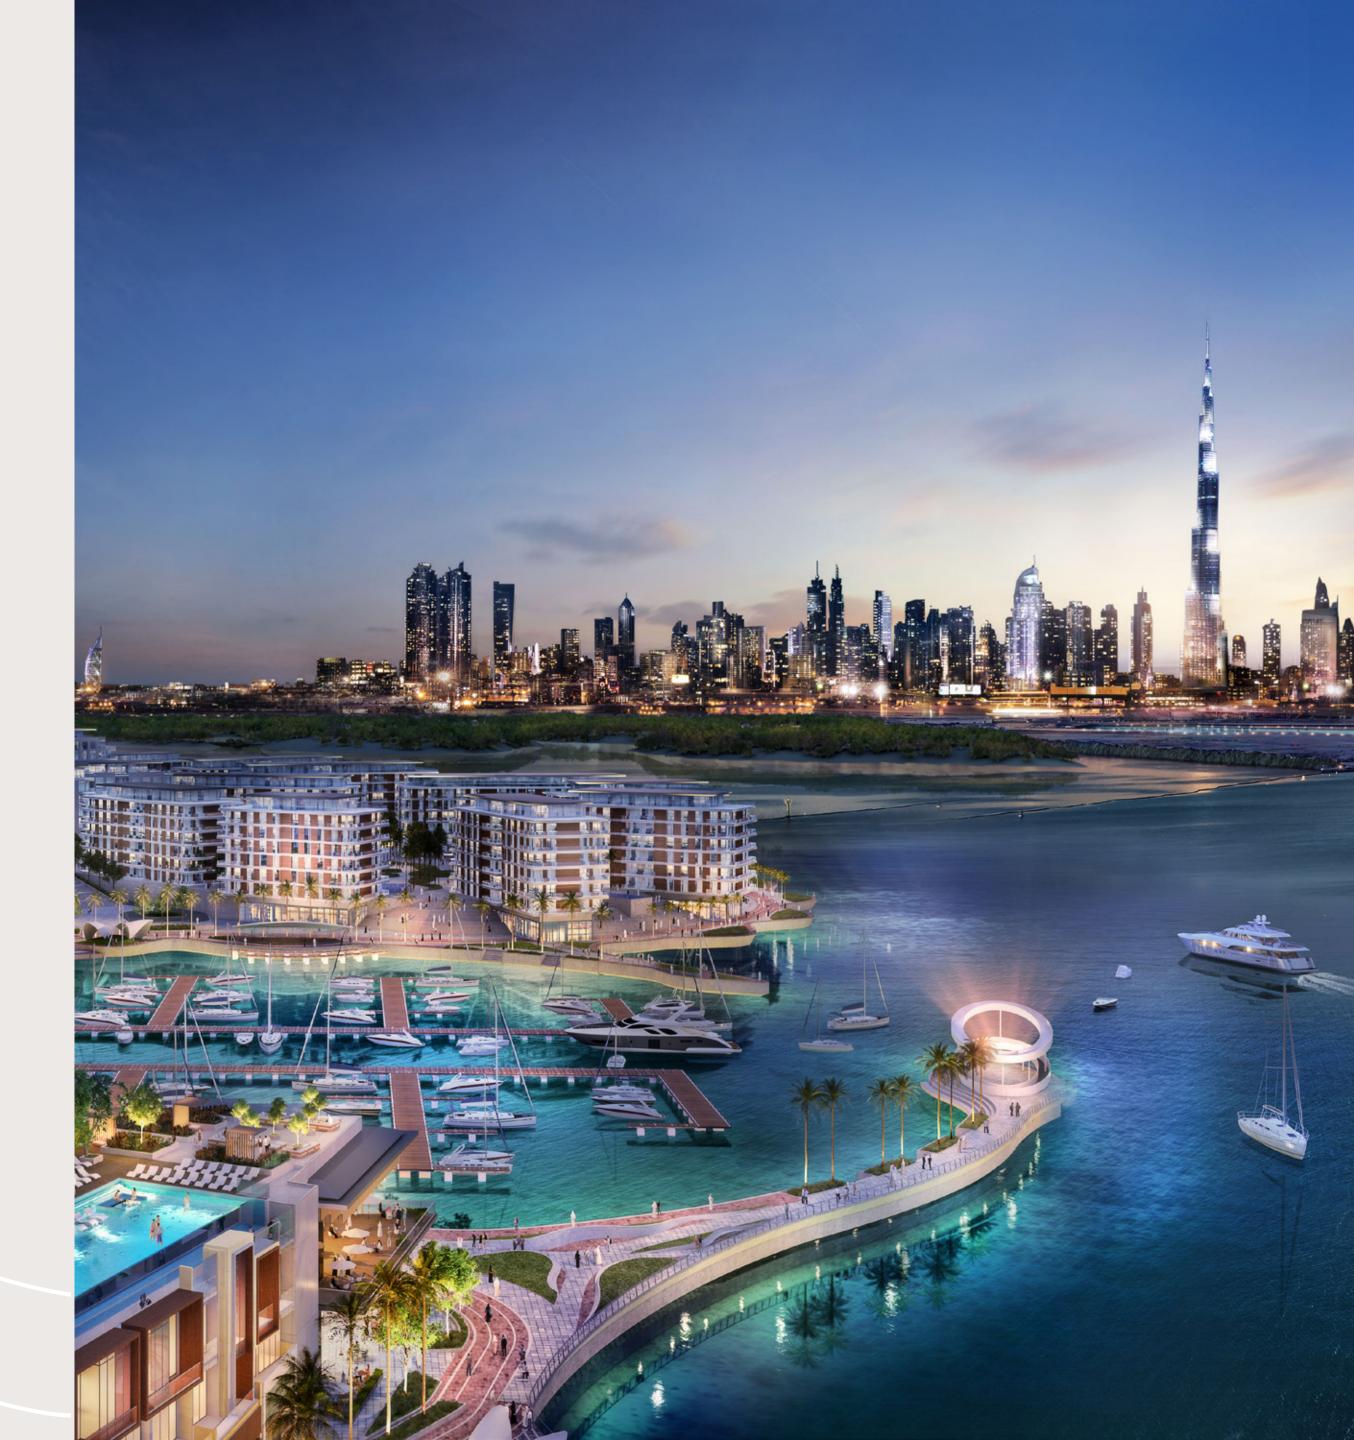

### Creek Beach

the middle of Dubai Creek Harbour. Located along the historic Dubai Creek.

Creek Beach is Dubai's first-of-its-kind urban beach in Creek Beach is conceived to afford you the ultimate family-friendly retreat. From 700 metres of pristine white sands to the infinity pool and spectacular sunset views, this is paradise reborn.

#### Destination Location

700-Metre Beach

Breathtaking Sunset Views

5 Min From Creek Marina Yacht Club

Licensed Bars & Restaurants

Dining At The Waterfront Vida Hotel