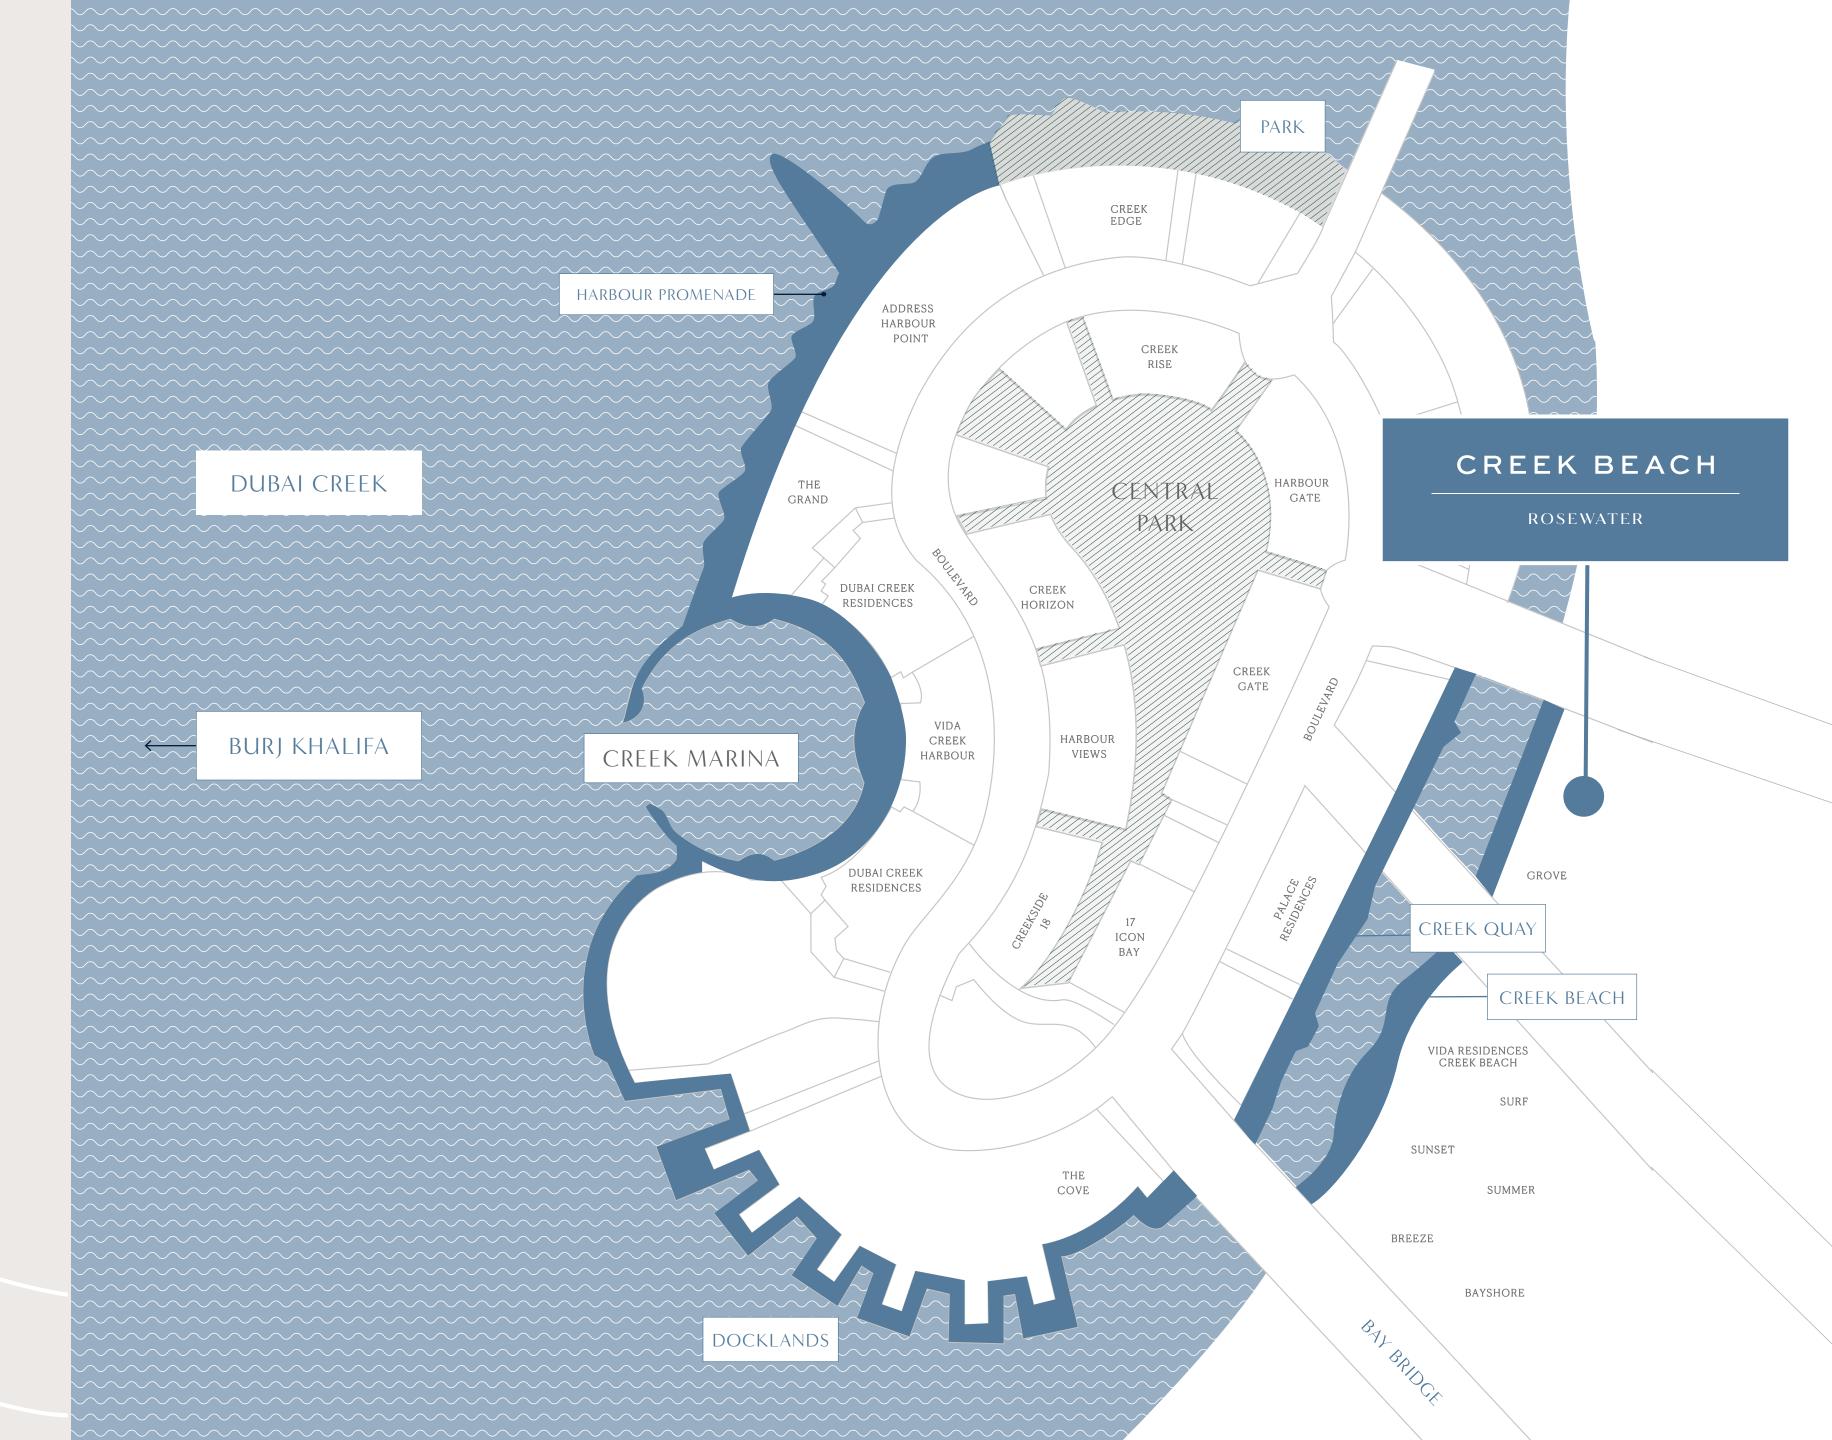

### Creek Beach

the middle of Dubai Creek Harbour. Located along the historic Dubai Creek.

Creek Beach is Dubai's first-of-its-kind urban beach in Creek Beach is conceived to afford you the ultimate family-friendly retreat. From 700 metres of pristine white sands to the infinity pool and spectacular sunset views, this is paradise reborn.