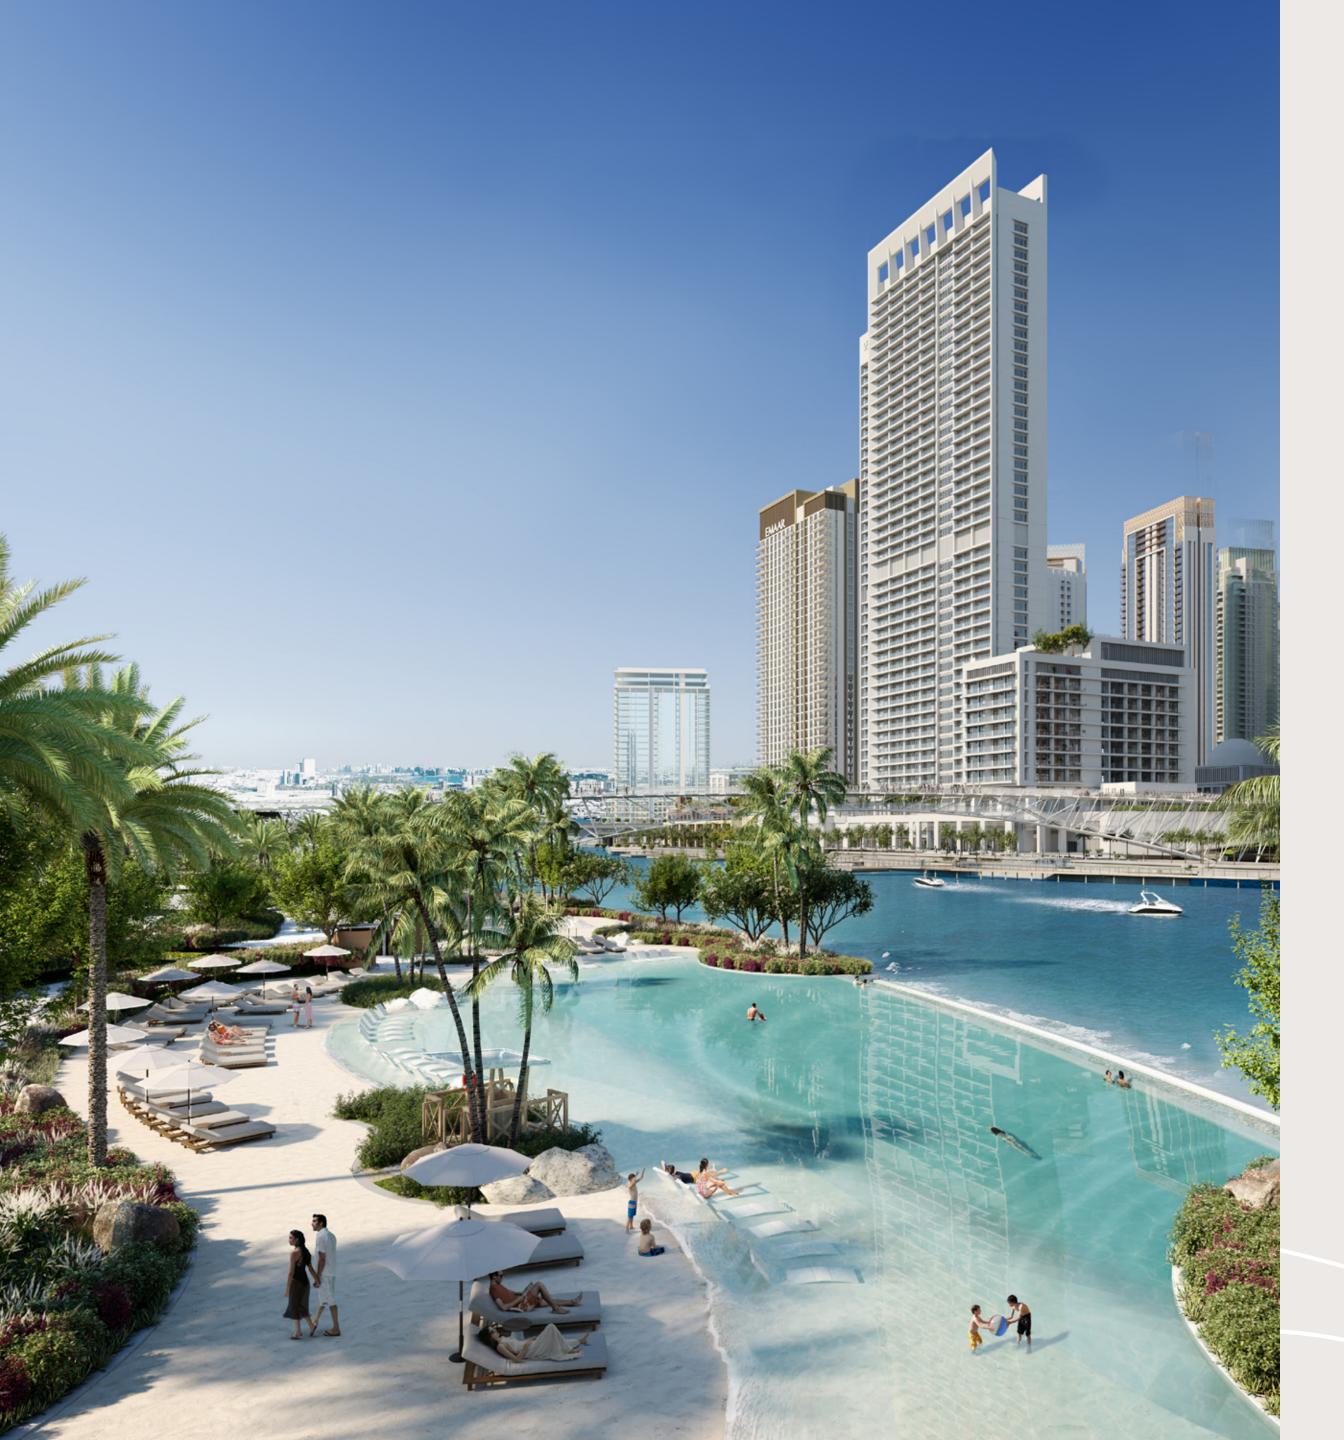

### Creek Beach

the middle of Dubai Creek Harbour. Located along the historic Dubai Creek.

Creek Beach is Dubai's first-of-its-kind urban beach in Creek Beach is conceived to afford you the ultimate family-friendly retreat. From 700 metres of pristine white sands to the infinity pool and spectacular sunset views, this is paradise reborn.

#### Destination Location

700-Metre Beach

Breathtaking Sunset Views

5 Min From Creek Marina Yacht Club

Licensed Bars & Restaurants

Dining At The Waterfront Vida Hotel