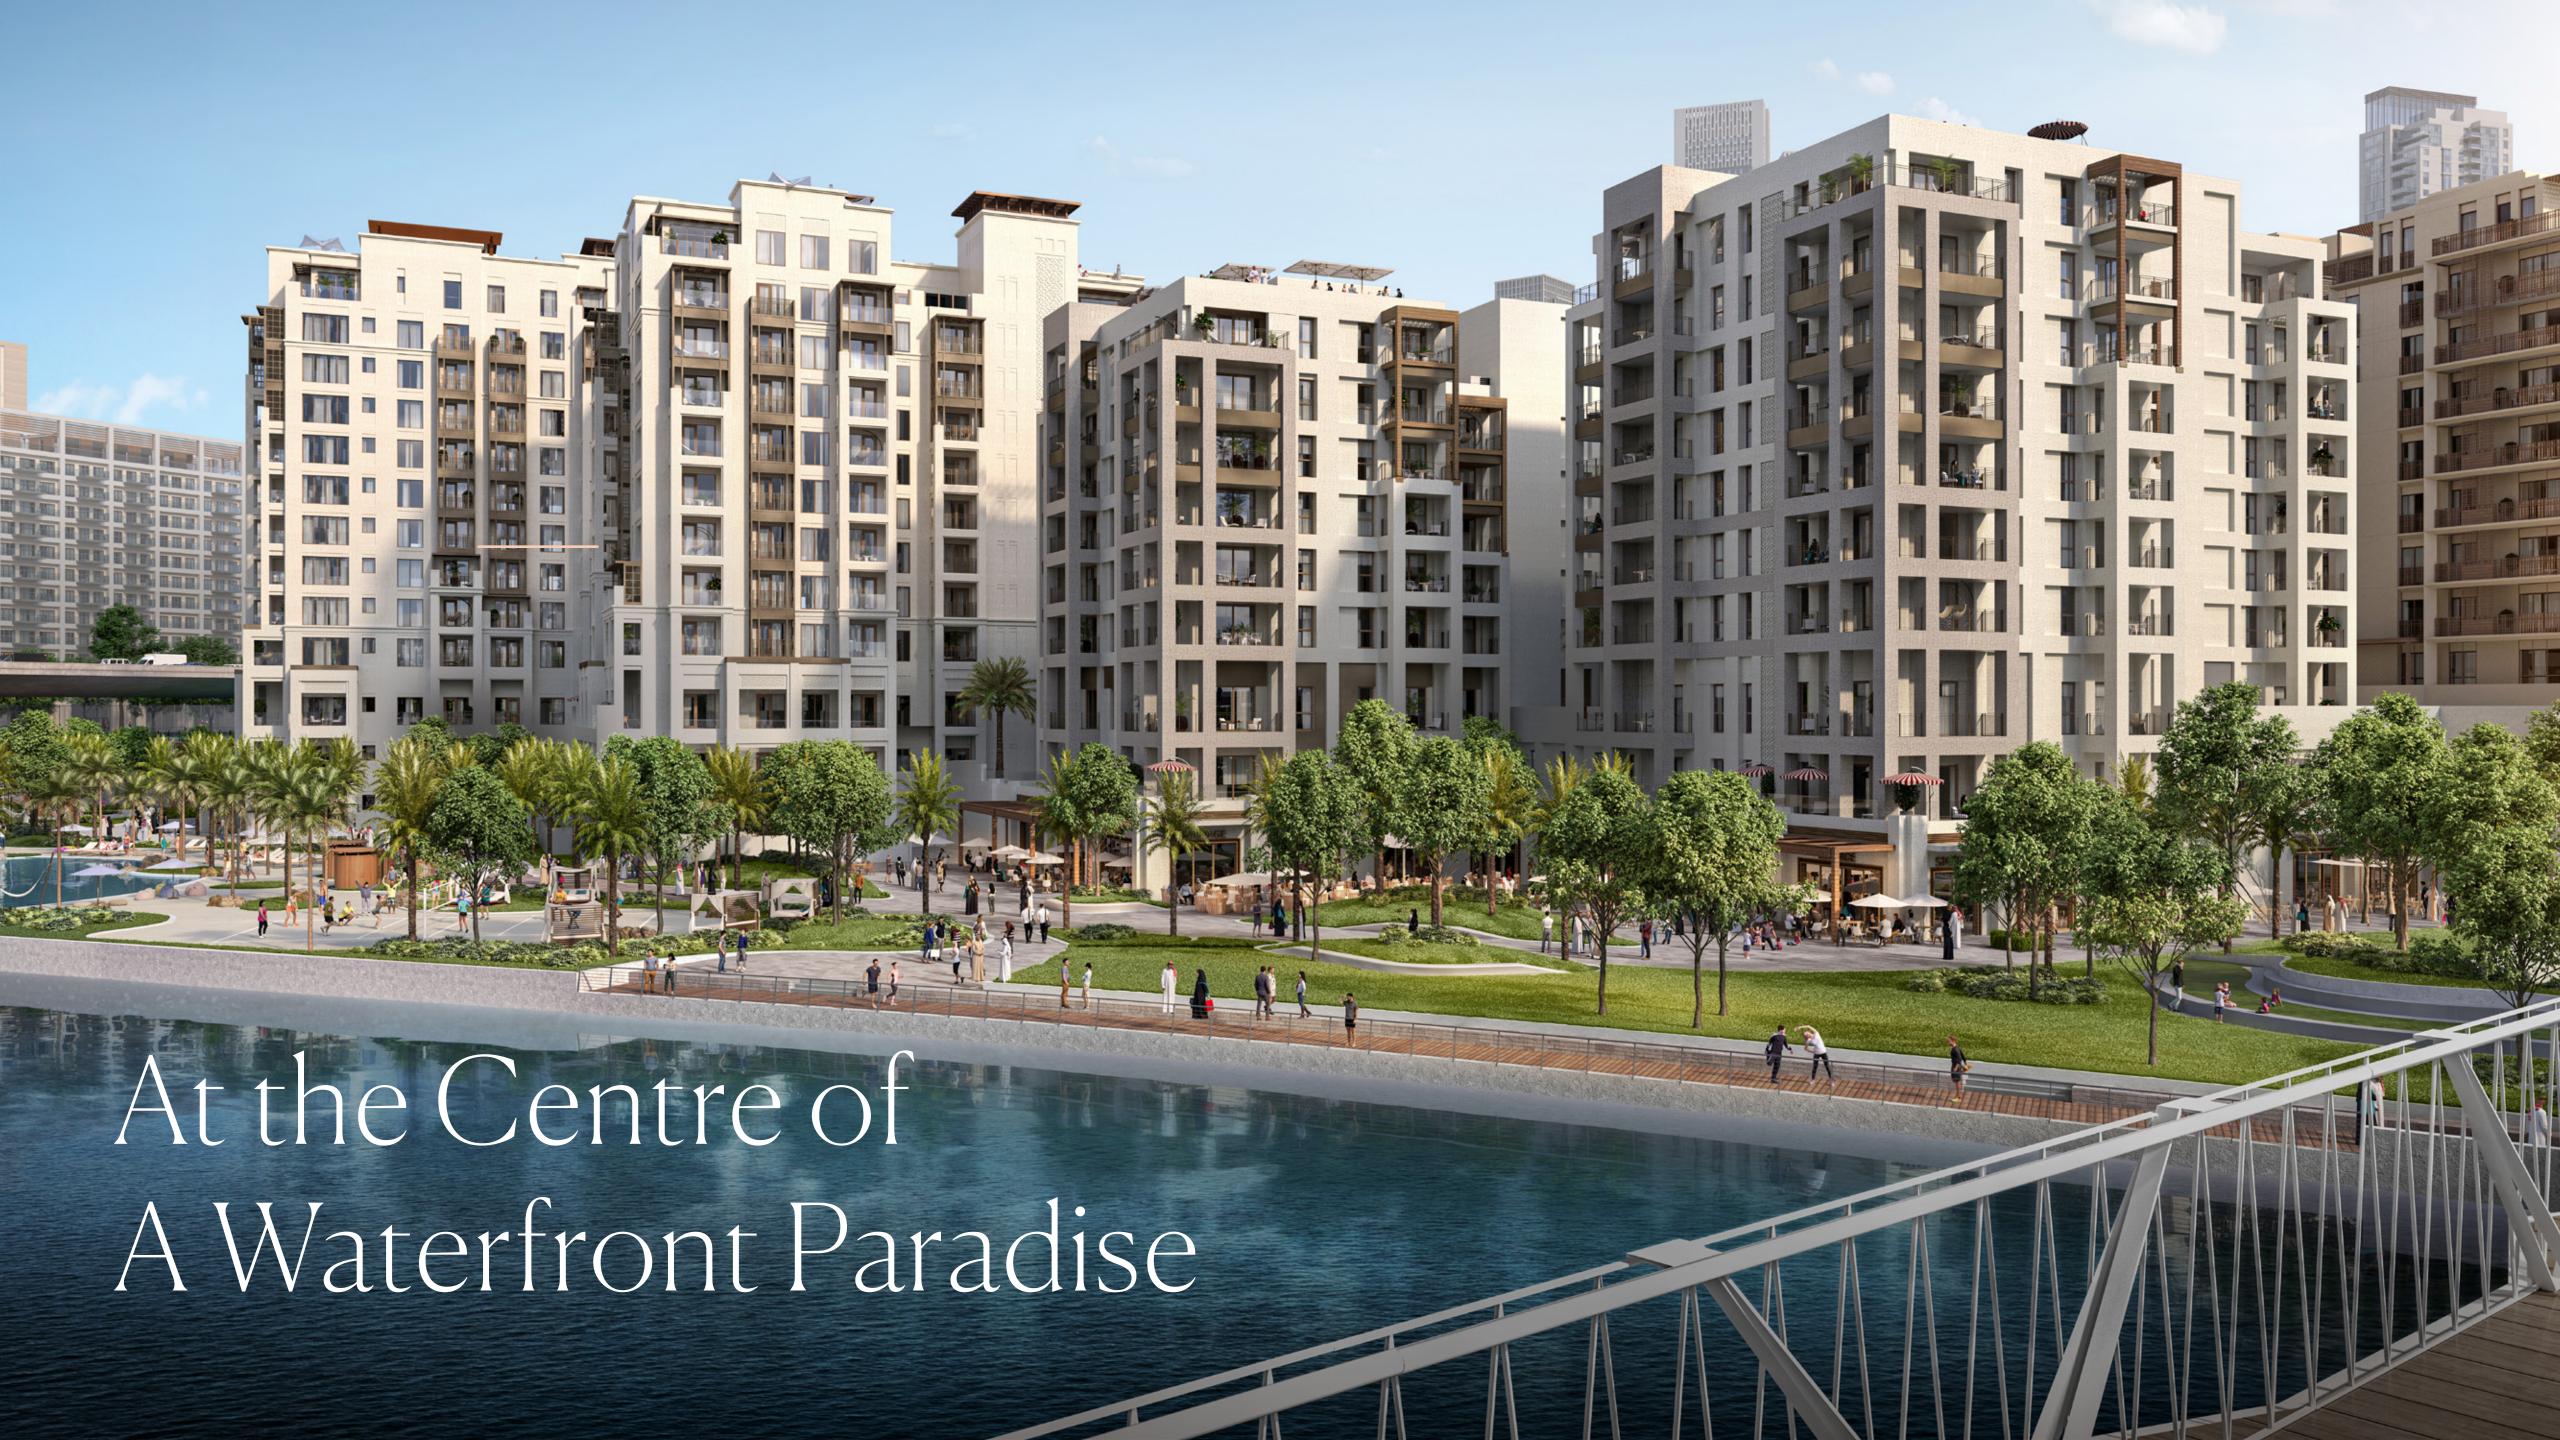

# The World of Tomorrow

Dubai Creek Harbour is at the heart of our bold new vision for Dubai. The eight square kilometre waterfront destination is bound to push the frontiers of architecture, design and the quality of life.

### Creek Beach

the middle of Dubai Creek Harbour. Located along the historic Dubai Creek.

Creek Beach is Dubai's first-of-its-kind urban beach in Creek Beach is conceived to afford you the ultimate family-friendly retreat. From 700 metres of pristine white sands to the infinity pool and spectacular sunset views, this is paradise reborn.

#### Coastal Relaxation

A stylish residential cluster with three buildings rising around an inner plaza buzzing with life, Rosewater offers an expansive selection of one to four-bedroom apartments. Every residence enjoys floor-to-ceiling windows and balconies that bring light and the resort-like feel of the location.

An elegant communal inner plaza, and views towards a 700-meter pristine beach, which is only a short stroll away, complement light-filled living rooms, bedrooms and balconies.