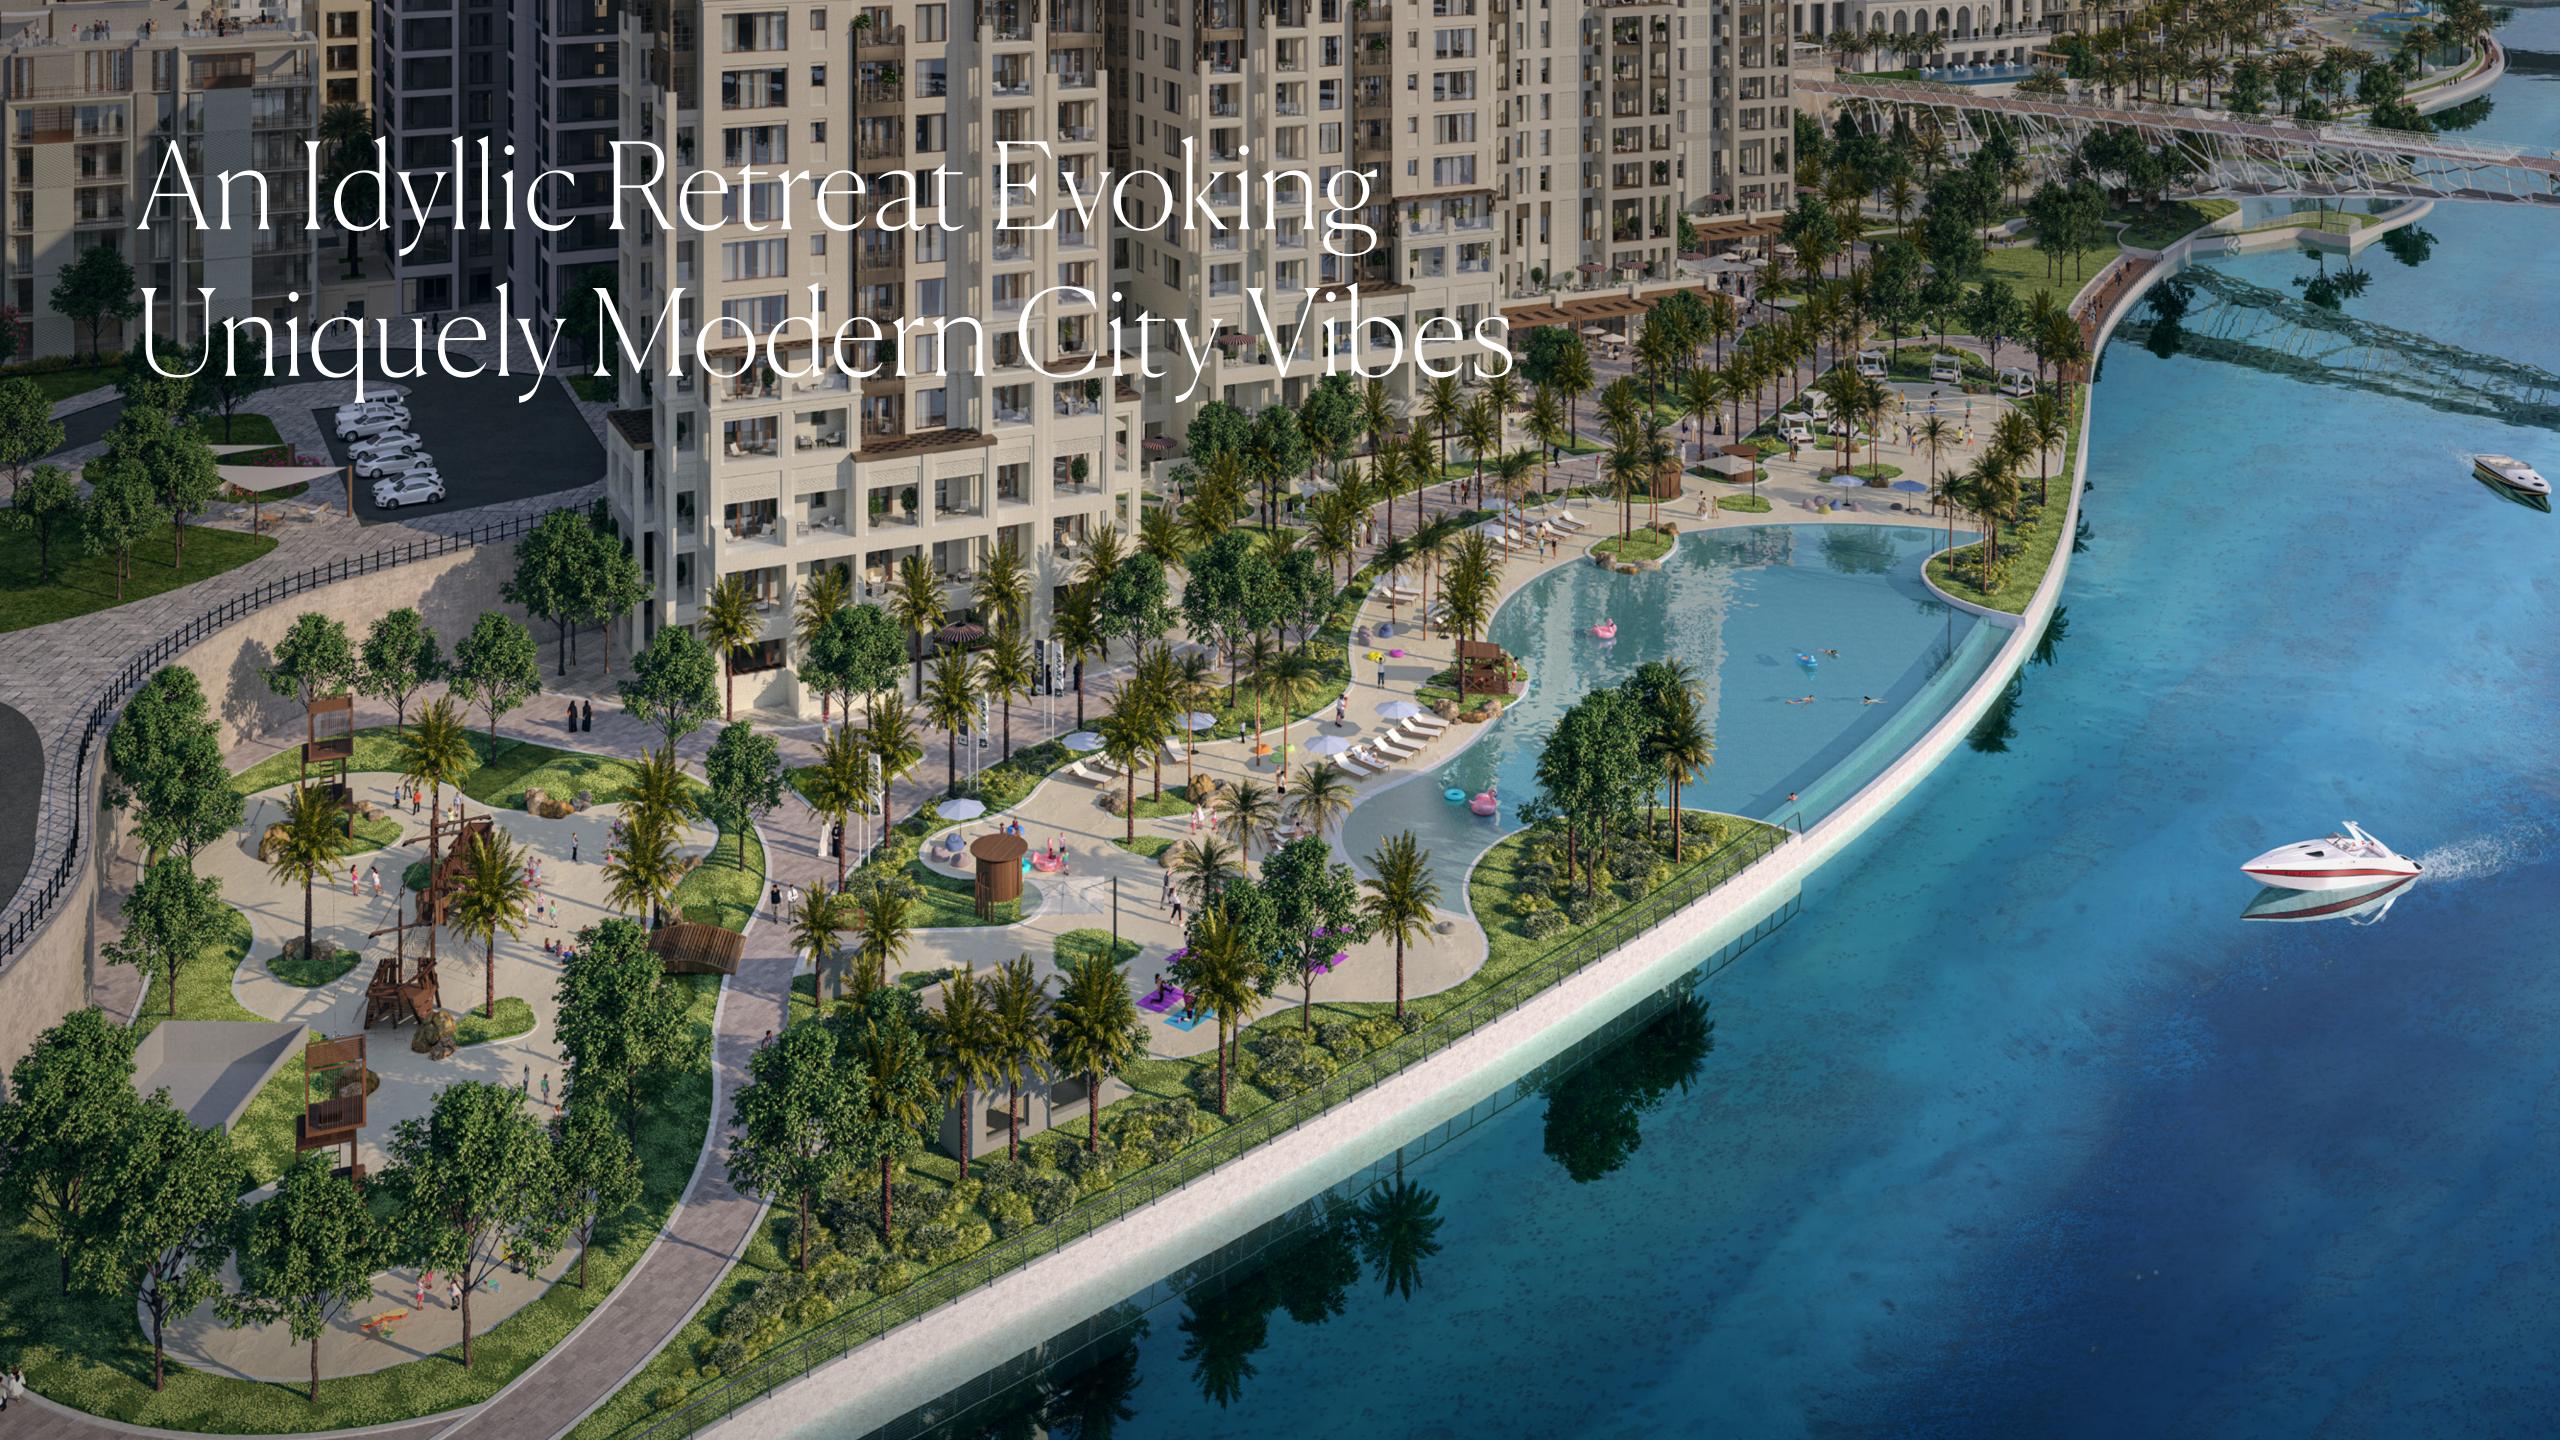

### Creek Beach

the middle of Dubai Creek Harbour. Located along the historic Dubai Creek.

Creek Beach is Dubai's first-of-its-kind urban beach in Creek Beach is conceived to afford you the ultimate family-friendly retreat. From 700 metres of pristine white sands to the infinity pool and spectacular sunset views, this is paradise reborn.

#### Destination Location

700-Metre Beach

Breathtaking Sunset Views

5 Min From Creek Marina Yacht Club

Licensed Bars & Restaurants

Dining At The Waterfront Vida Hotel

## Unmatched Amenities

An unrivalled lifestyle awaits you at Rosewater, with a range of amenities and places to rejuvenate, escape, relax and socialize. Indulge in an active lifestyle with two neighbourhood plazas, a private swimming pool, a town centre with shops and restaurants, a gym on a private patio, an outdoor play area, a communal room, a barbecue area, and a lush lawn.