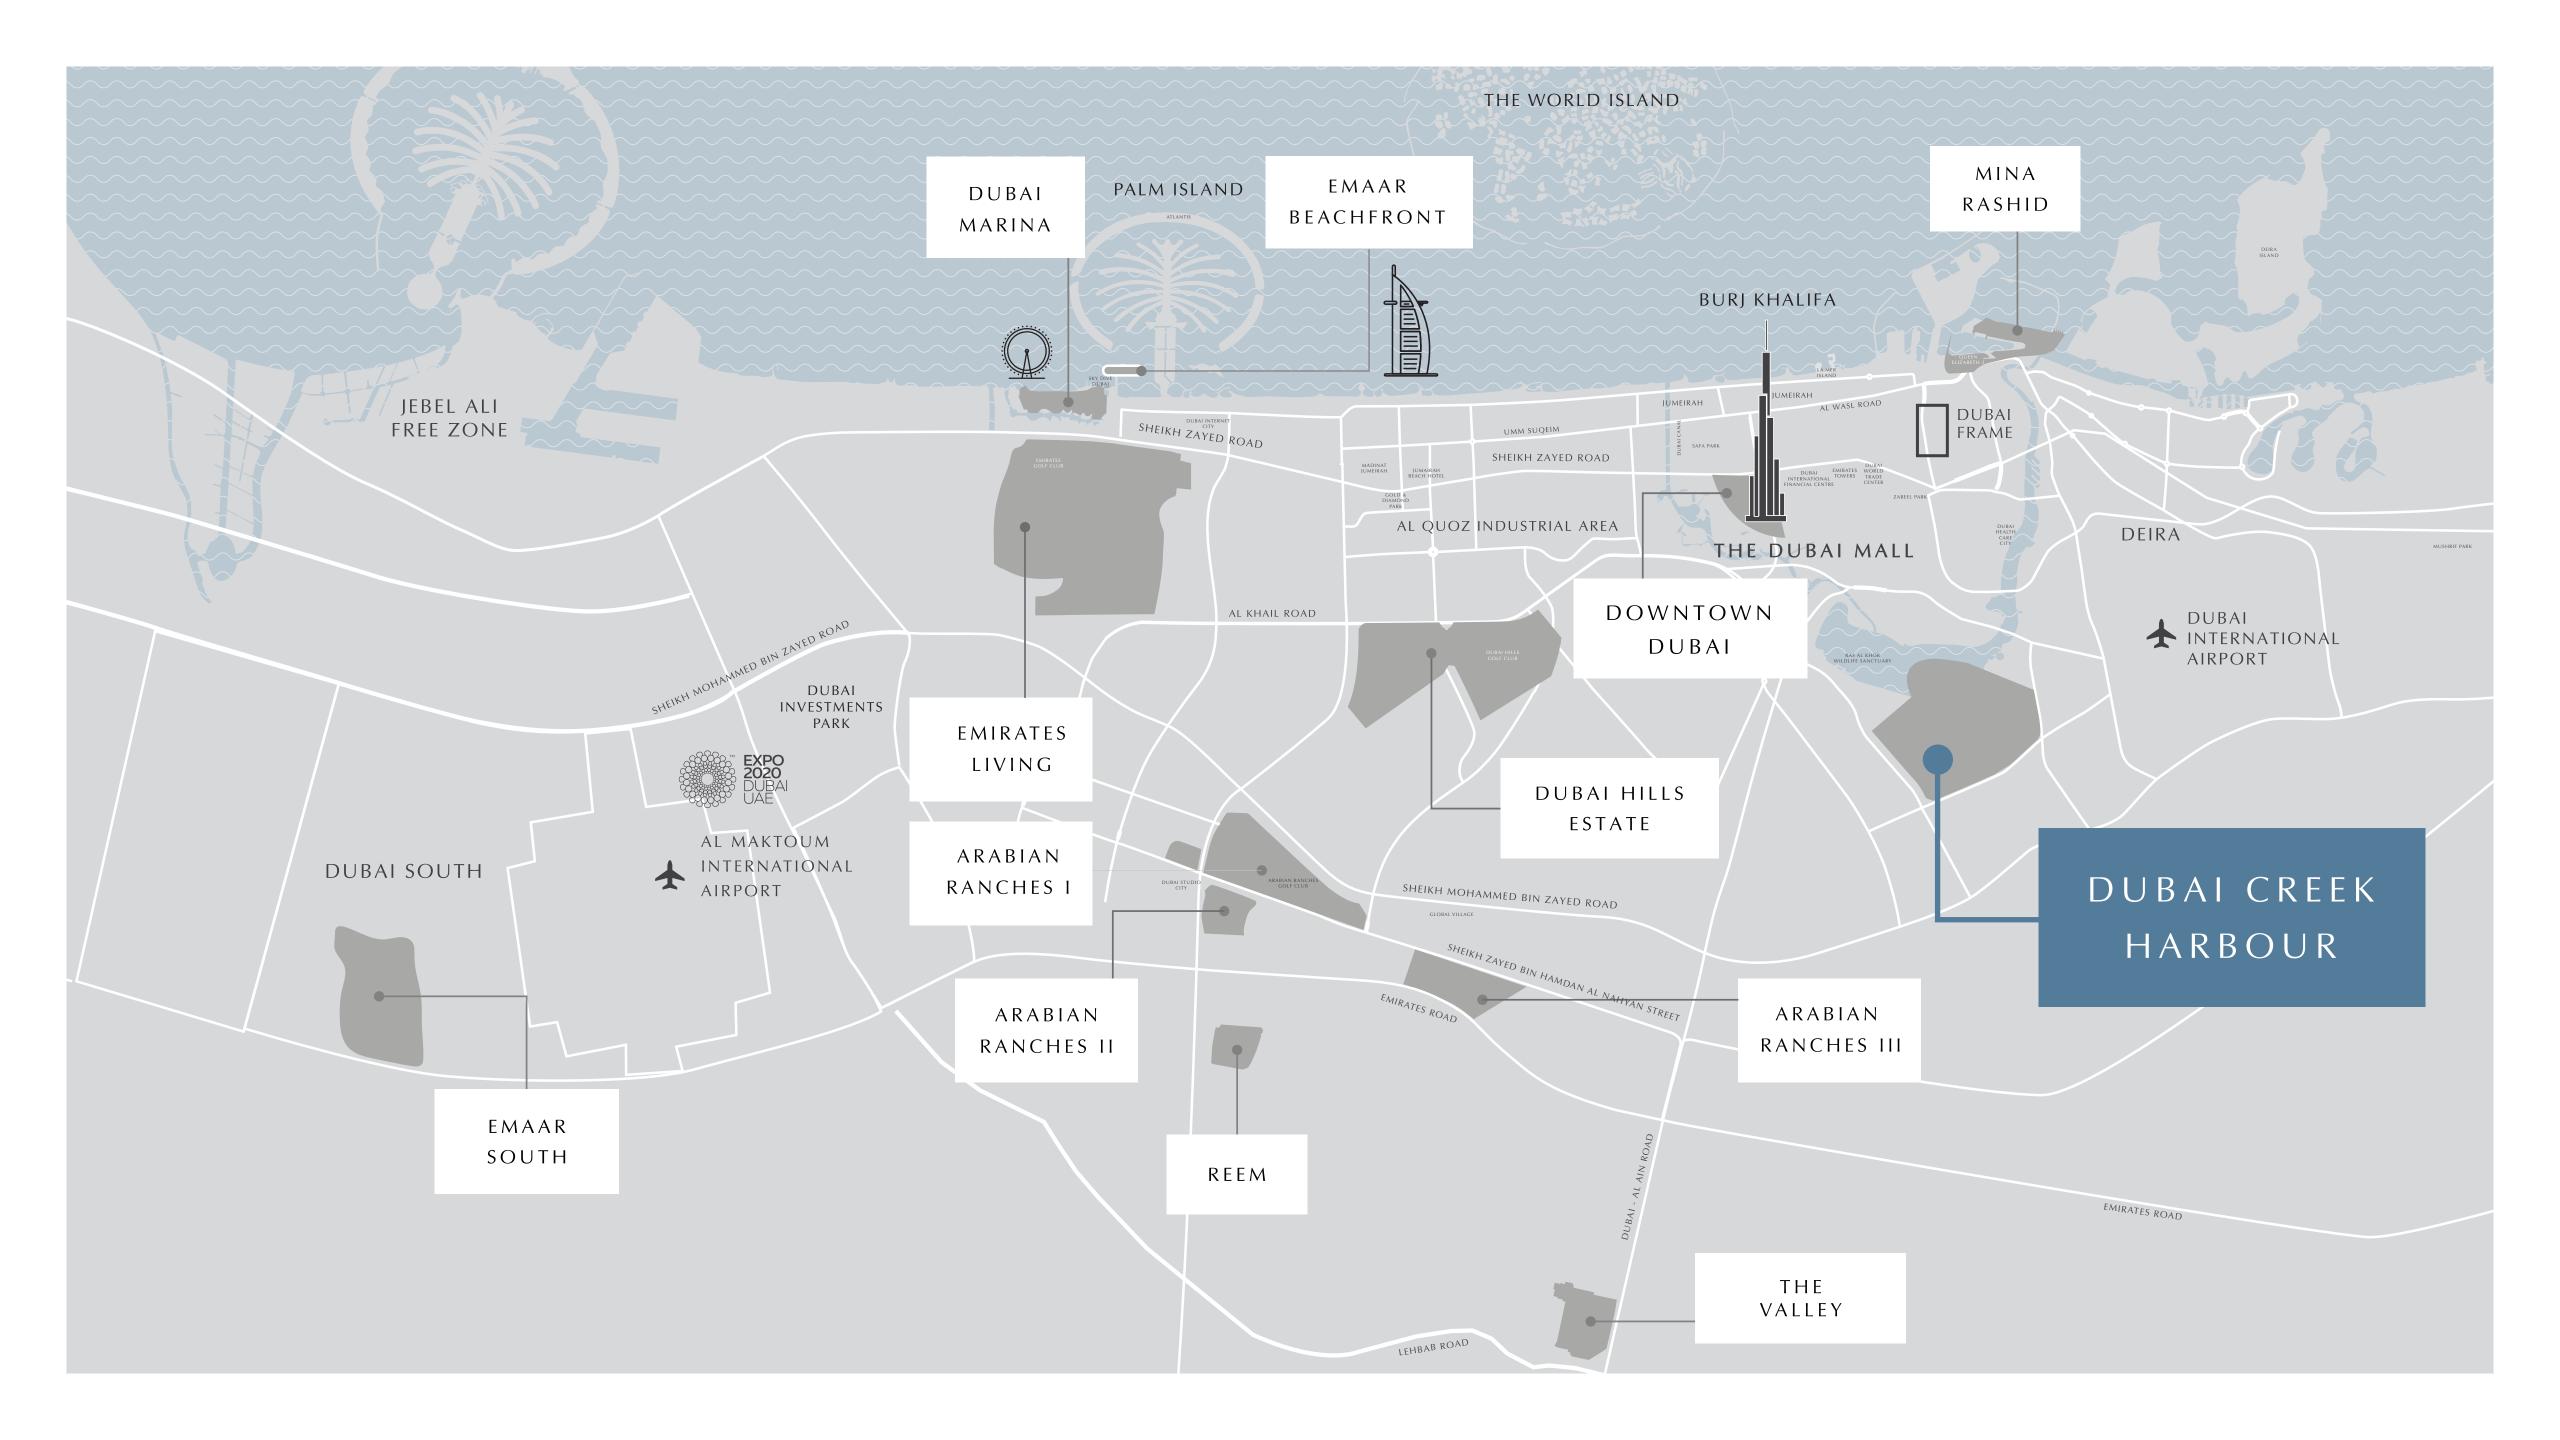

Residents of Dubai Creek Harbour enjoy close proximity to:

10 Mins From Burj Khalifa

Wildlife Sanctuary Home Of Pink Flamingos

15 Mins From Dubai Int'l Airport

# The World of Tomorrow

Dubai Creek Harbour is at the heart of our bold new vision for Dubai. The eight square kilometre waterfront destination is bound to push the frontiers of architecture, design and the quality of life.