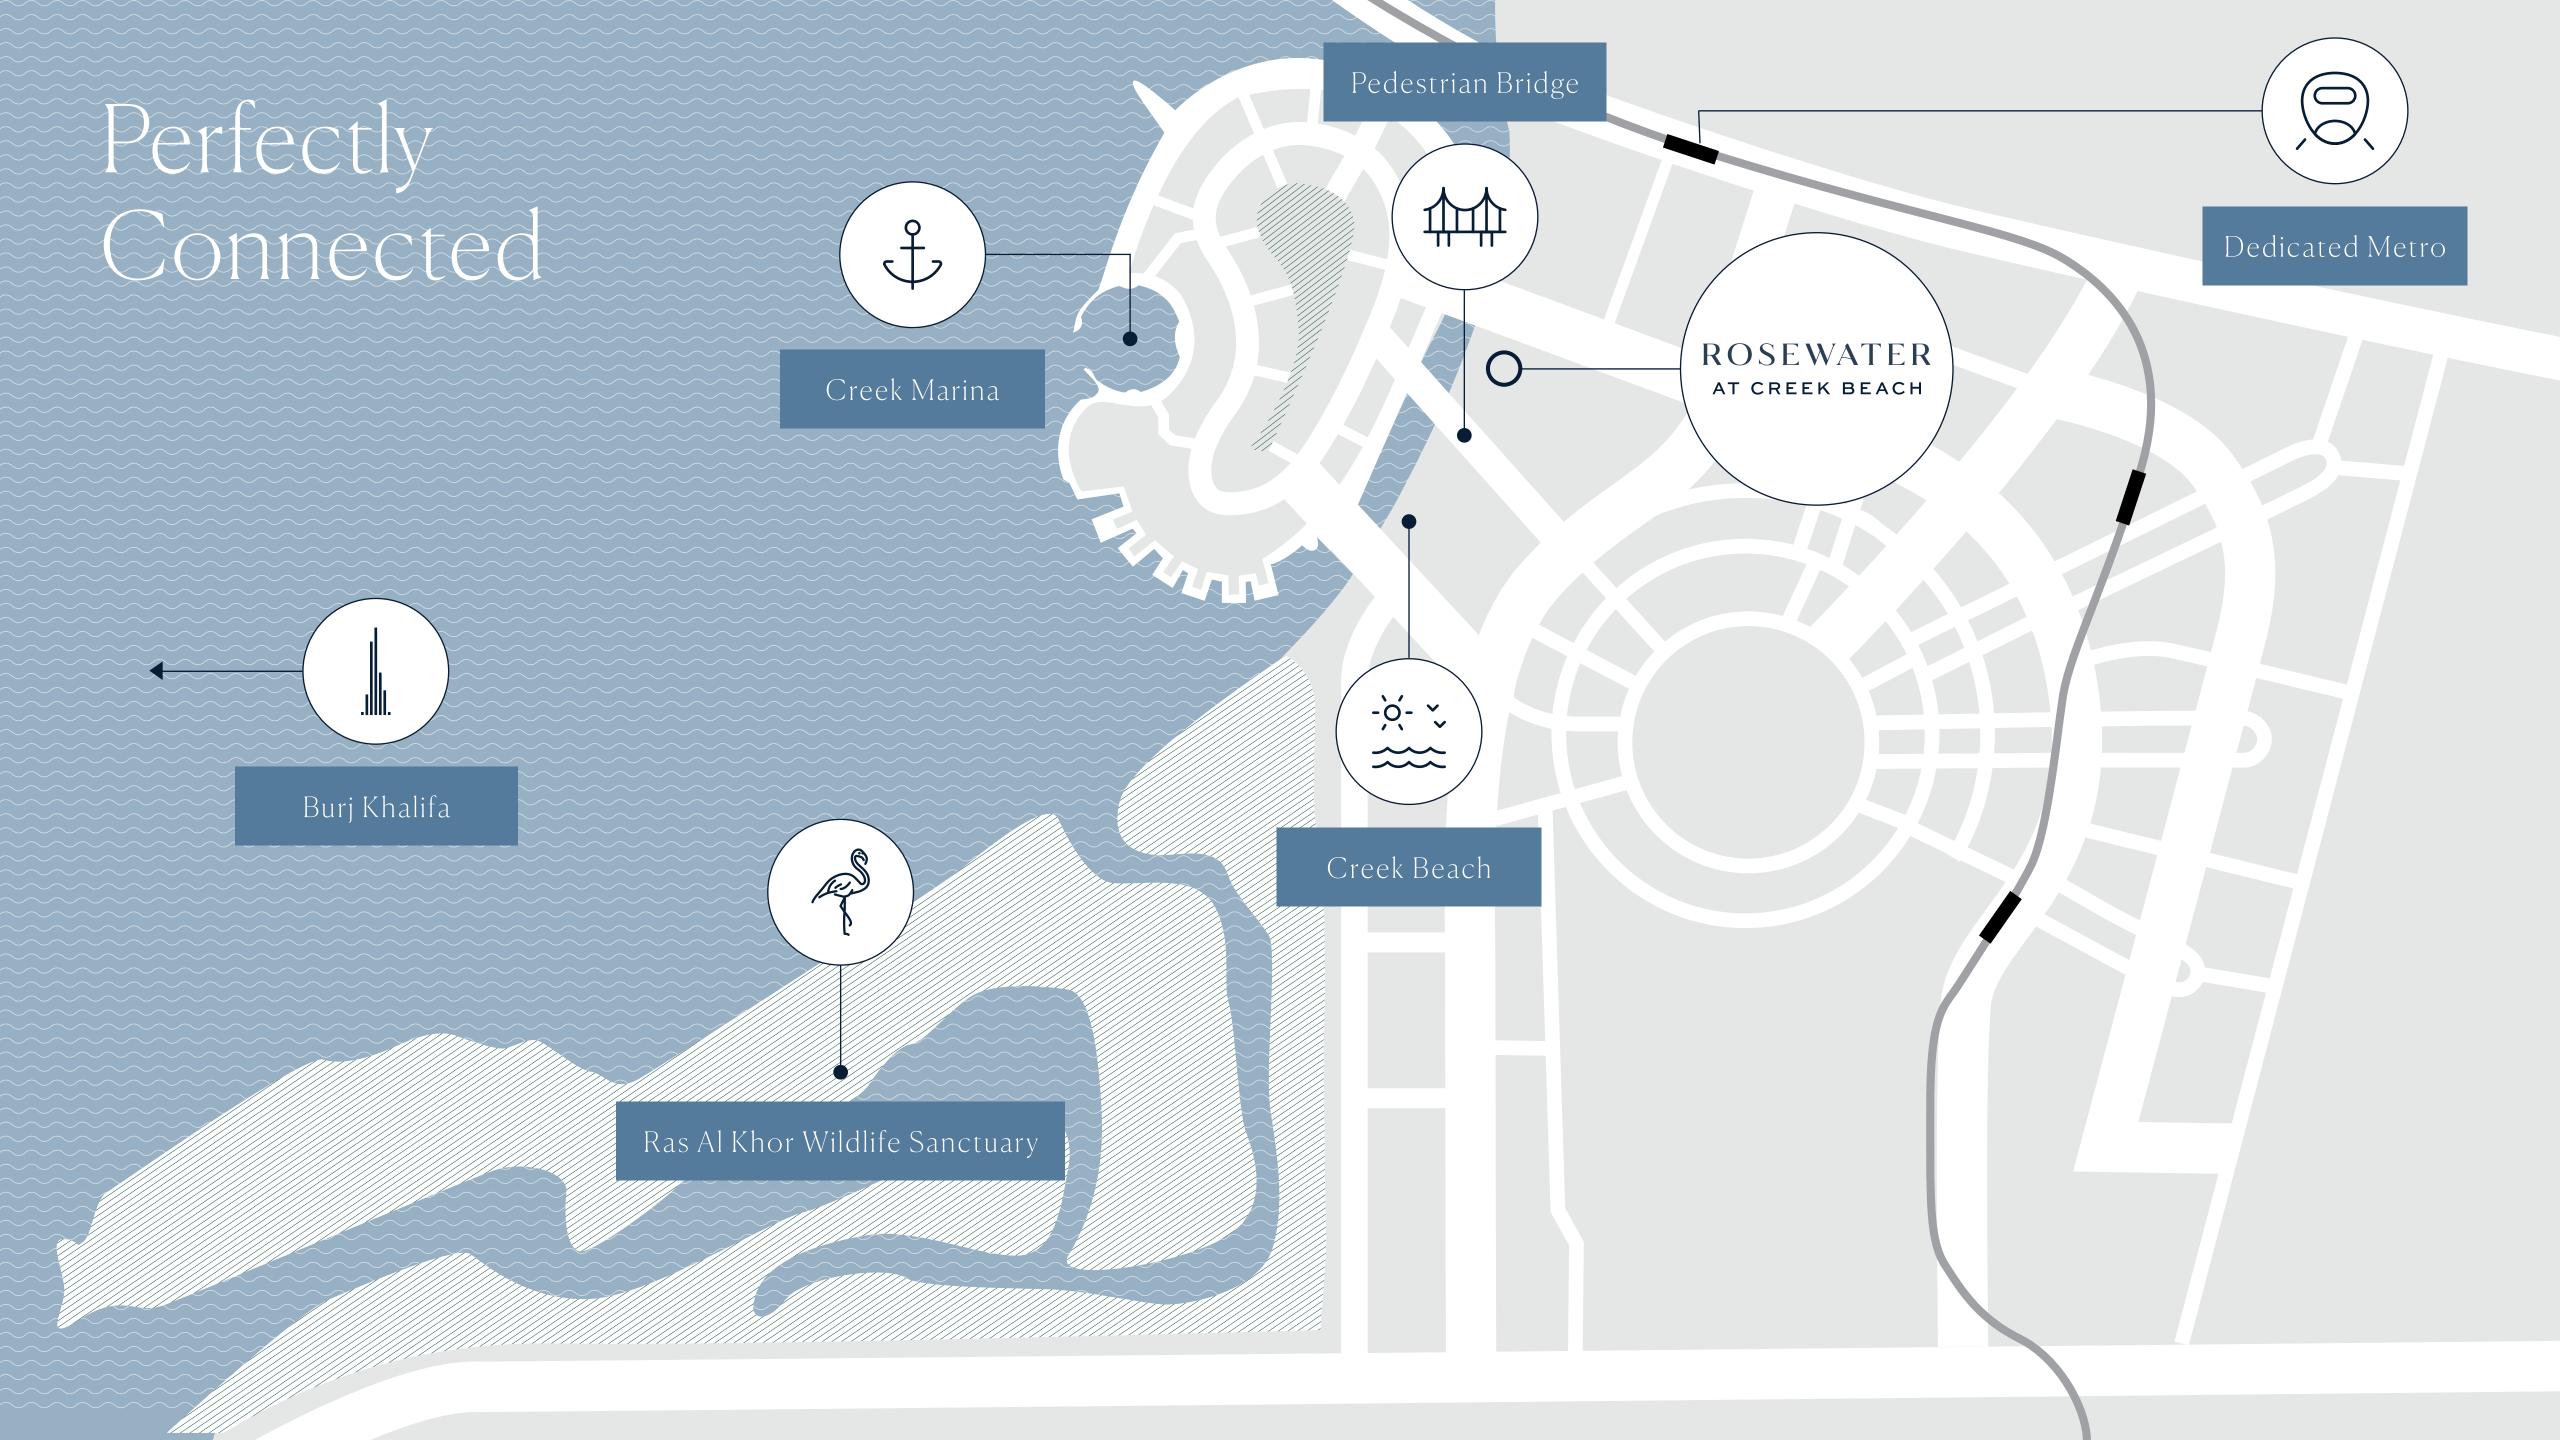

Residents of Dubai Creek Harbour enjoy close proximity to:

10 Mins From Burj Khalifa

Wildlife Sanctuary Home Of Pink Flamingos

15 Mins From Dubai Int'l Airport

### Creek Beach

the middle of Dubai Creek Harbour. Located along the historic Dubai Creek.

Creek Beach is Dubai's first-of-its-kind urban beach in Creek Beach is conceived to afford you the ultimate family-friendly retreat. From 700 metres of pristine white sands to the infinity pool and spectacular sunset views, this is paradise reborn.

#### Destination Location

700-Metre Beach

Breathtaking Sunset Views

5 Min From Creek Marina Yacht Club

Licensed Bars & Restaurants

Dining At The Waterfront Vida Hotel