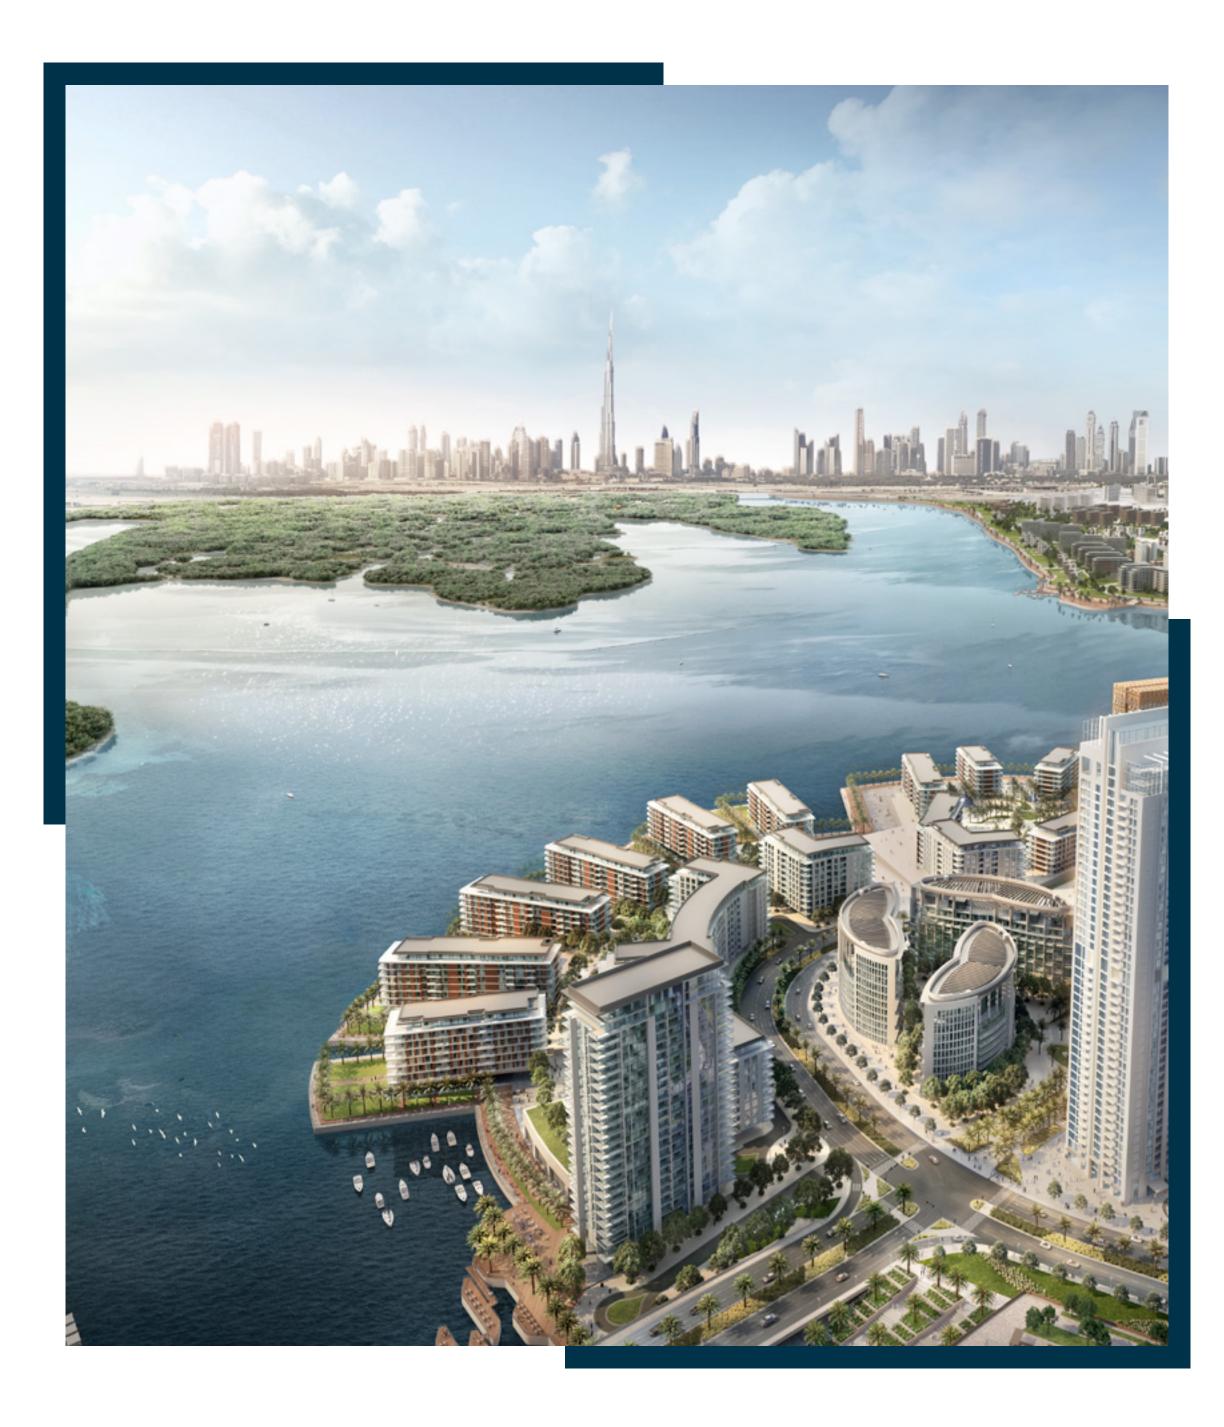

# CREEK BEACH

#### THE WORLD OF TOMORROW

Dubai Creek Harbour is an ultra-modern and stylish neighbourhood situated along the historic Dubai Creek.

Designed with pedestrian-friendly streets, Dubai Creek Harbour offers convenient connections between the neighbourhood centre and a viable mix of retail, business, recreation, parks, open spaces, and community facilities, all within walking distance.

### CREEK BEACH

Creek Beach is Dubai's first-of-its-kind urban beach in the middle of Dubai Creek Harbour. Located along the historic Dubai Creek. Creek Beach is conceived to afford you the ultimate family-friendly retreat. From 700 metres of pristine white sands to the infinity pool and spectacular sunset views, this is paradise reborn.