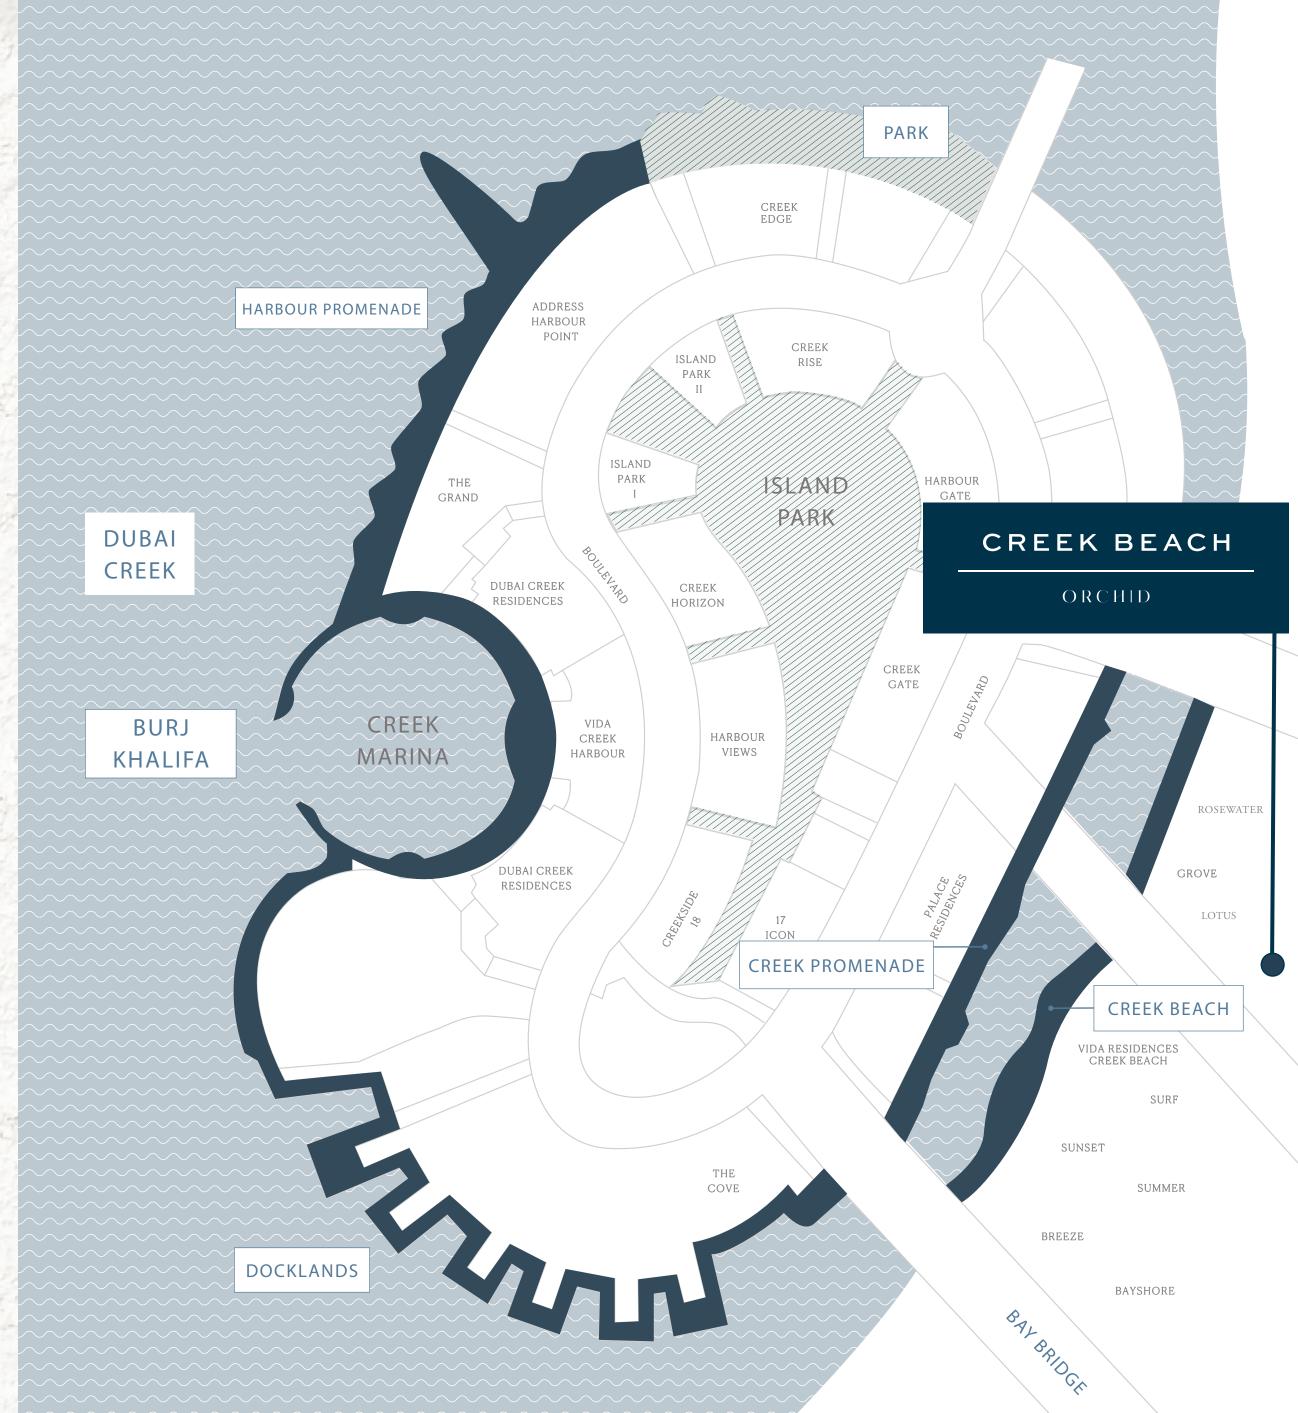

### CREEK BEACH

Creek Beach is Dubai's first-of-its-kind urban beach in the middle of Dubai Creek Harbour. Located along the historic Dubai Creek. Creek Beach is conceived to afford you the ultimate family-friendly retreat. From 700 metres of pristine white sands to the infinity pool and spectacular sunset views, this is paradise reborn.

5-min Walk to **Central Park** 

5 Mins from Creek Marina Yacht Club

10

10-min Walk to Creek Marina

Orchid at Creek Beach

#### CREEK MARINA

Find the perfect balance between urban life and waterfront tranquility at Creek Marina.

Creek Marina Yacht Club

Gourmet Dining Options

Interactive Art Installations

Waterfront Promenade

Near Central Park

## CENTRAL PARK

Central Park is the focal point of future-ready island living. Surrounded by Creek Island's breath-taking, contemporary, residential buildings – Central Park offers residents a tranquil retreat for relaxation, world-class amenities for enjoyment, and wide-open spaces for boundless recreation.