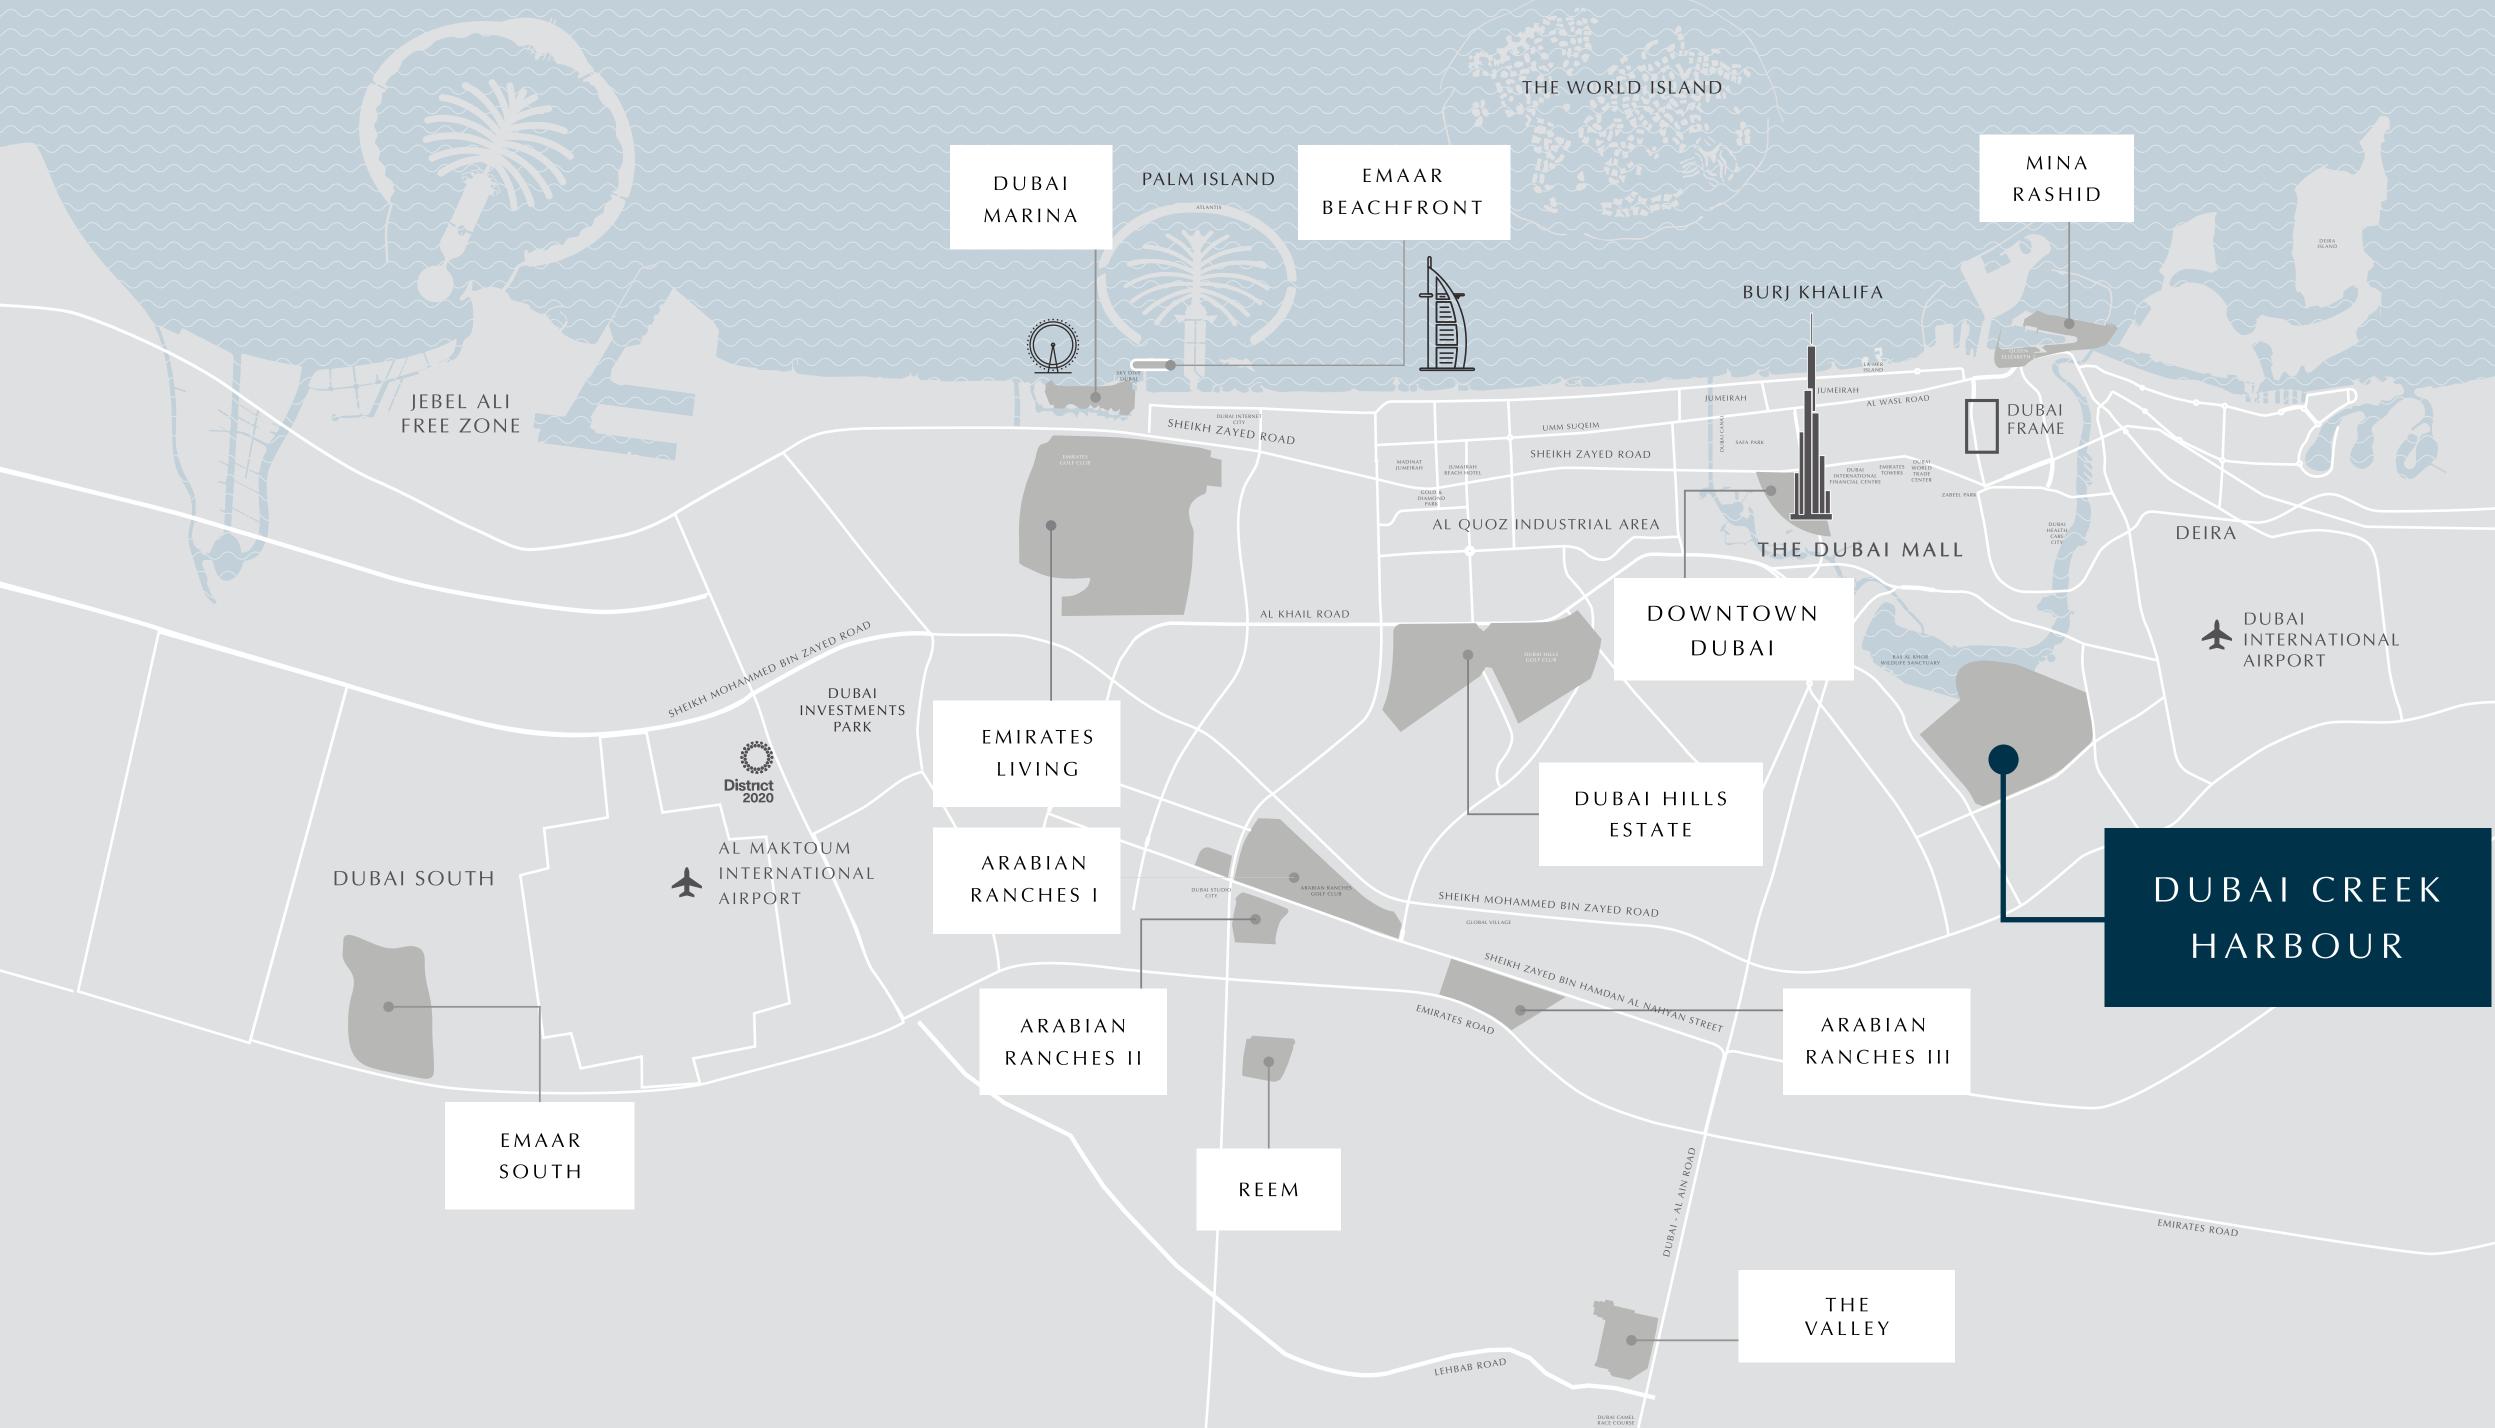

10 Mins from Burj Khalifa

15 Mins from Dubai Int'l Airport

Wildlife Sanctuary Home of Pink Flamingos

MUSHRIF PARK

5-min Walk to **Central Park** 

5 Mins from Creek Marina Yacht Club

10

10-min Walk to Creek Marina

Orchid at Creek Beach