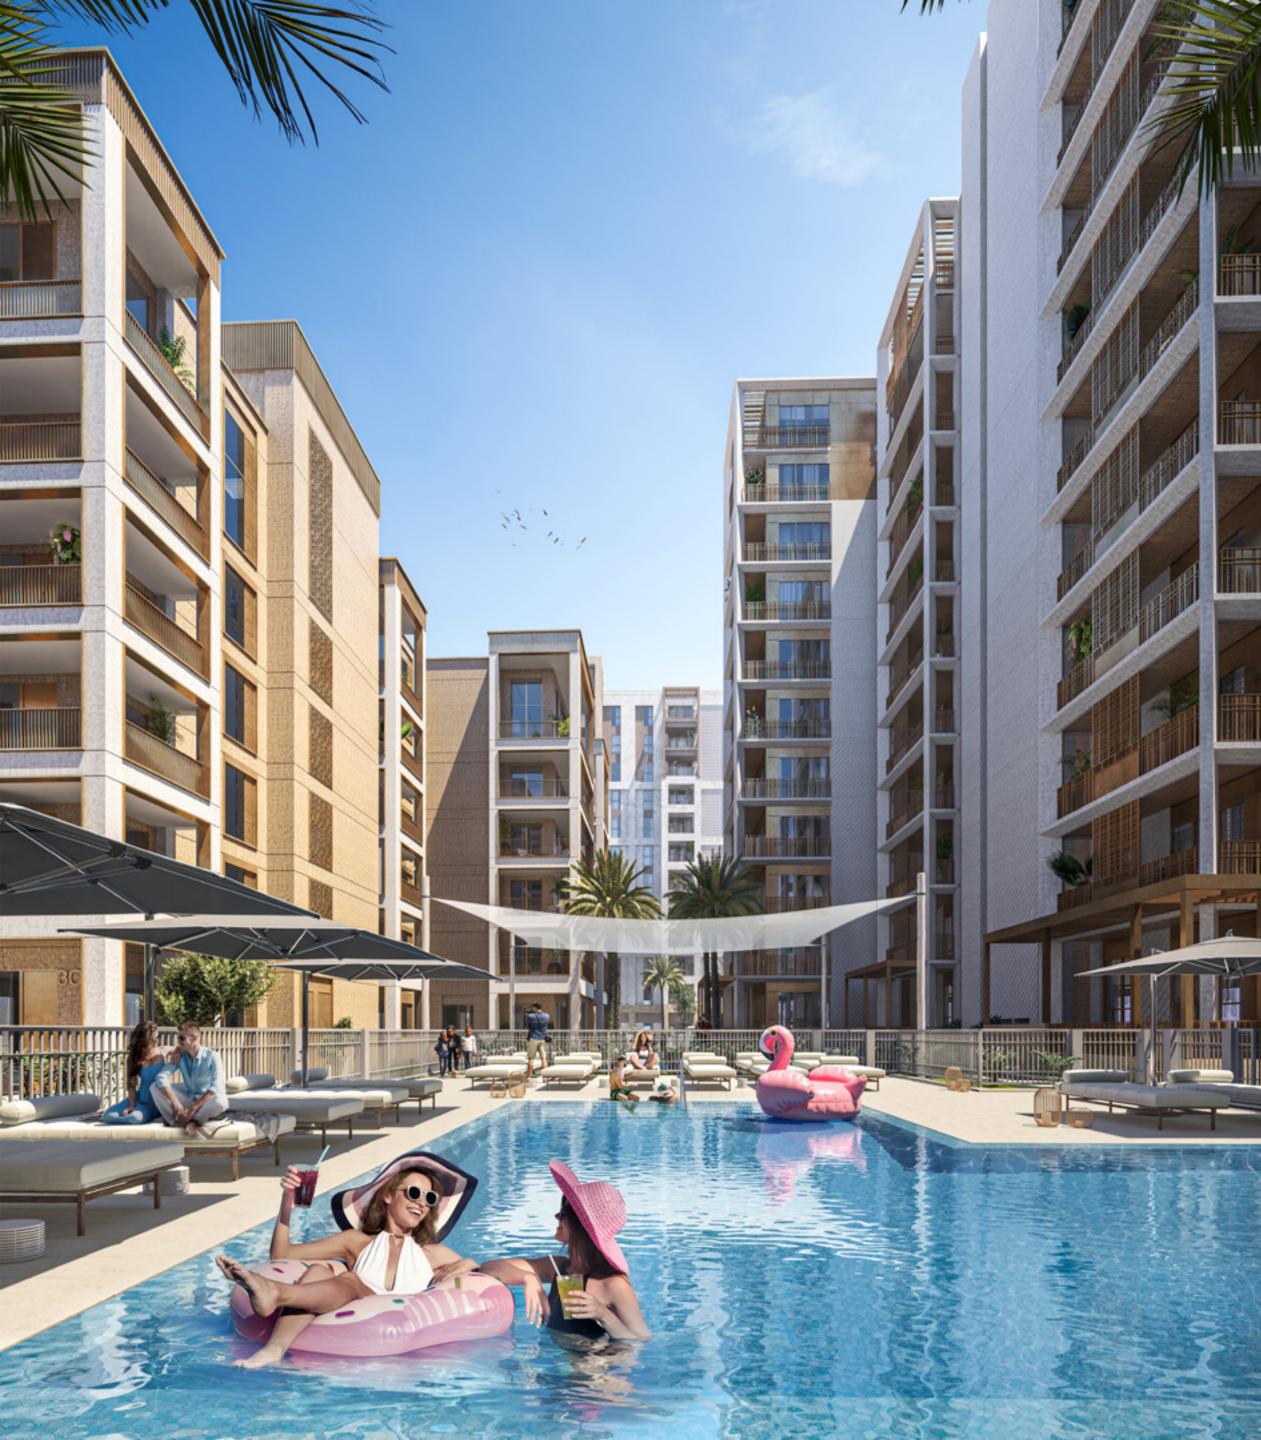

### CREEK BEACH

Creek Beach is Dubai's first-of-its-kind urban beach in the middle of Dubai Creek Harbour. Located along the historic Dubai Creek. Creek Beach is conceived to afford you the ultimate family-friendly retreat. From 700 metres of pristine white sands to the infinity pool and spectacular sunset views, this is paradise reborn.

Breathtaking Sunset Views

Creek Marina Yacht Club

World-Class Dining & Shopping Destinations

Socialise At Creek Promenade

Vibrant Inner Plaza

Proximity to a 700-Metre Beach