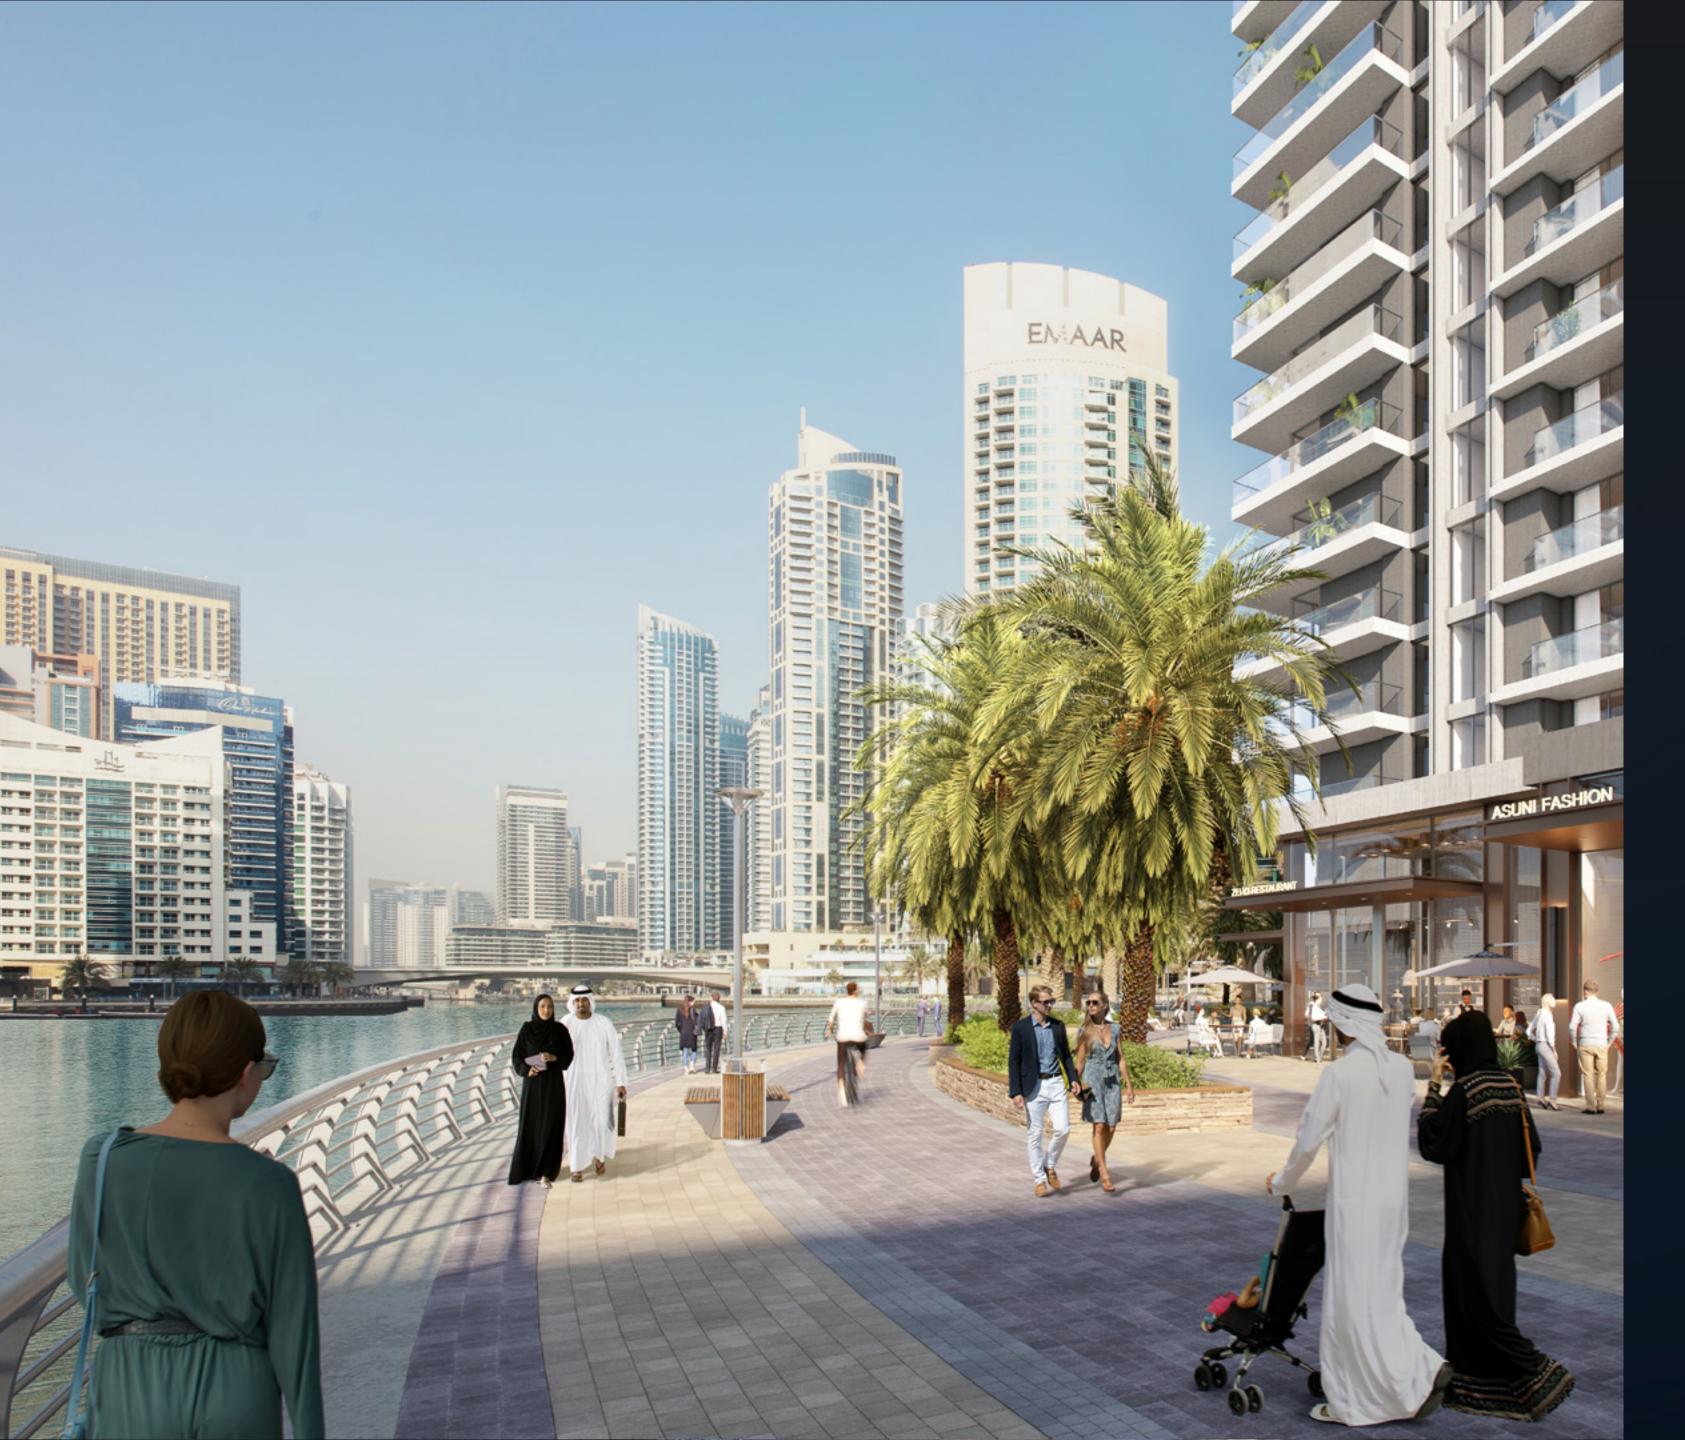

## DUBAI MARINA PROMENADE

The promenade comprises nearly eight kilometres of landscaped walkways enveloping the iridescent water body at Dubai Marina, offering an ideal opportunity to walk, jog or cycle through the community.

Benches, water features, parks and children's play areas dot the stretch, as well as retail outlets and numerous restaurants and cafes. Elegant yachts line the banks, with ferries and waterbuses also making stops, connecting the community to other areas in Dubai.