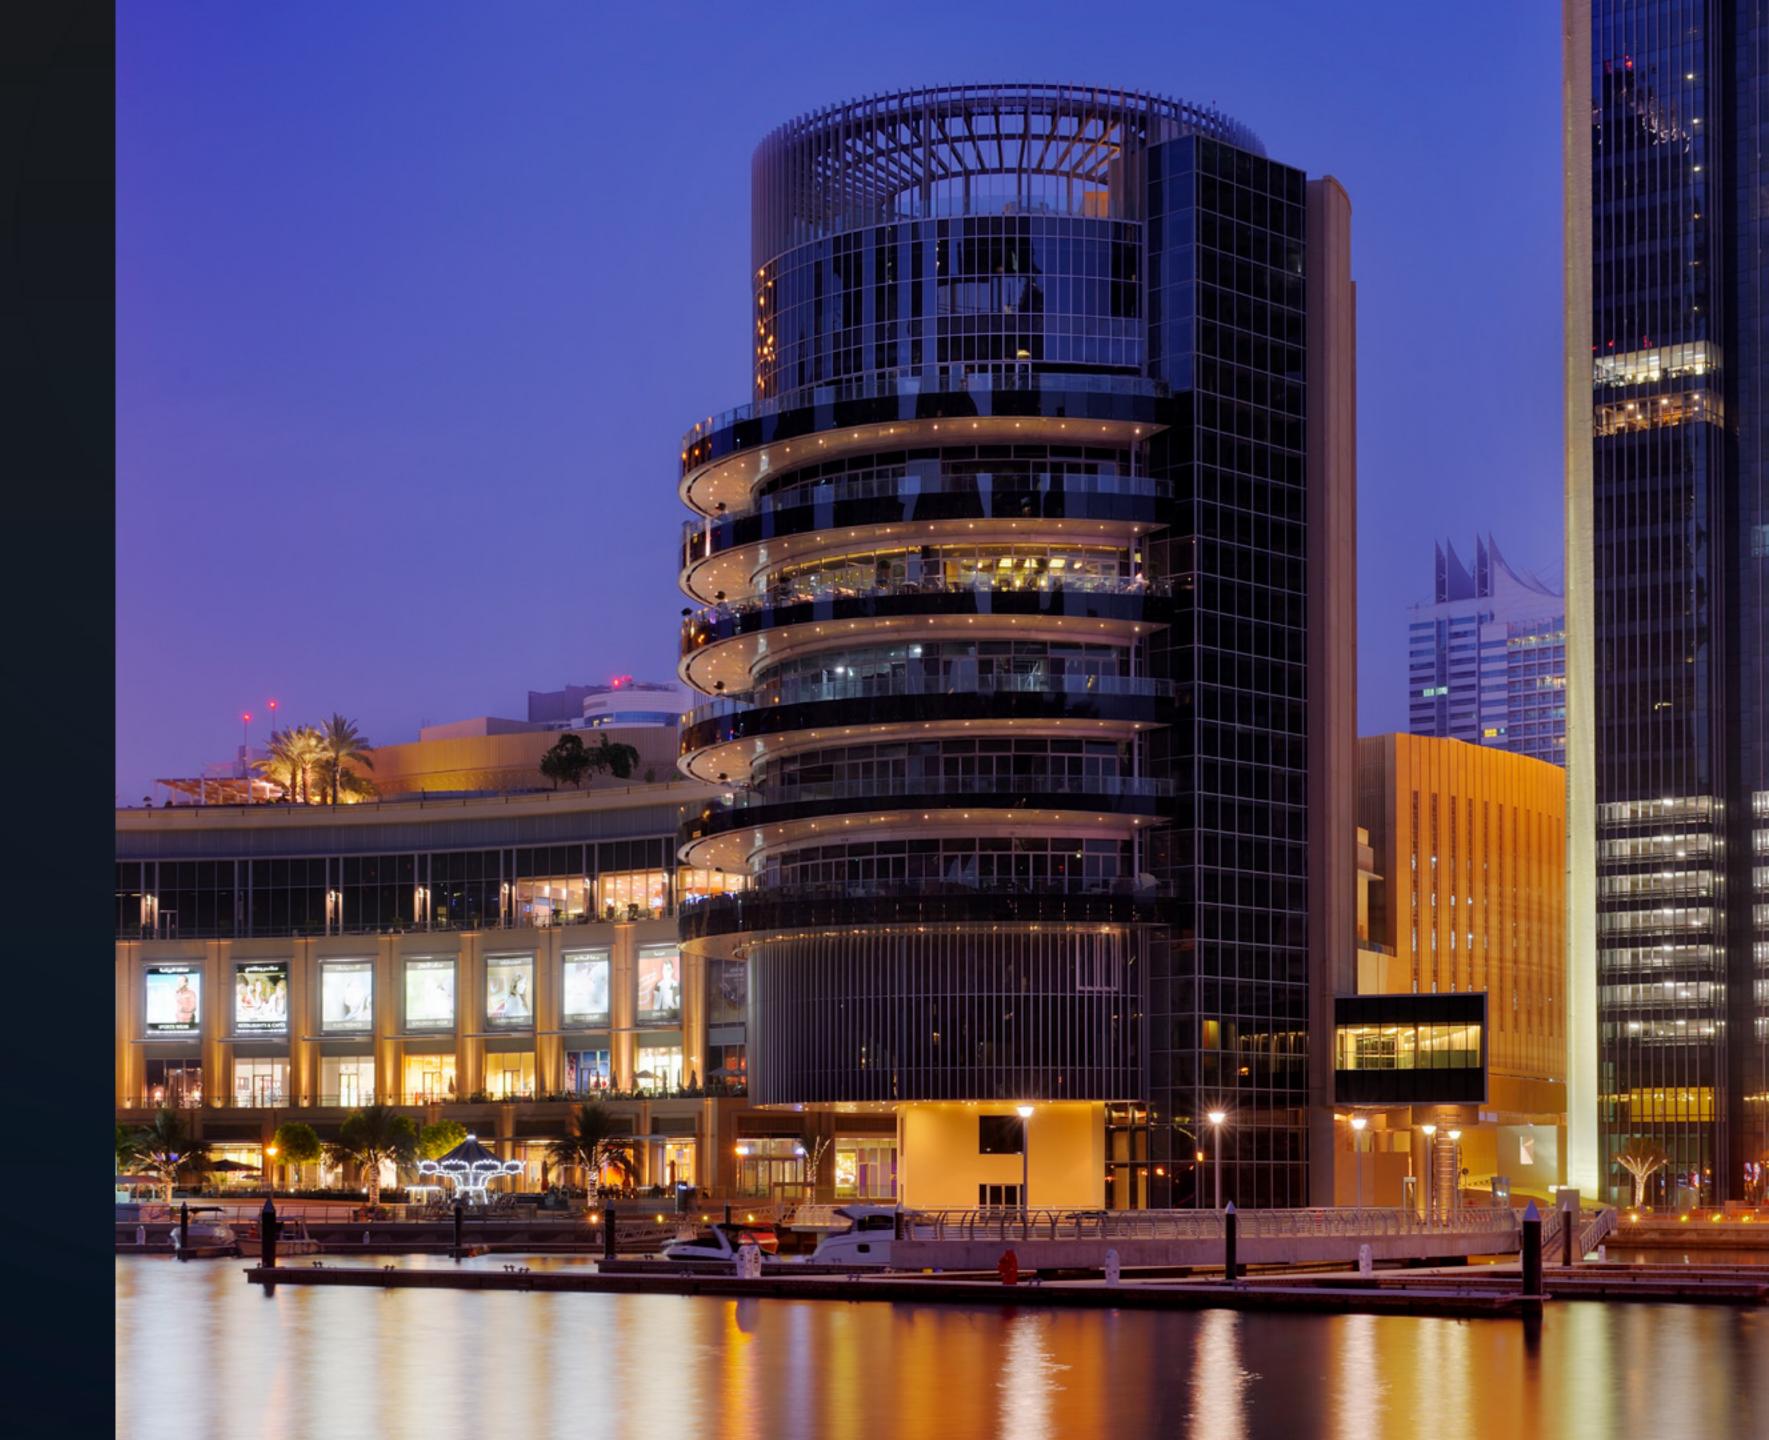

#### PIER 7

Connoisseurs of fine dining visit Pier 7 every day as a must-visit culinary destination. Linked to Dubai Marina Mall via a footbridge, it is one of the city's most popular destinations that overlooks the clear blue waters of the canal at every of the seven floors. Offering suisines from around the globe, the pace of each eatery differs from a sophisticated restaurant to a casual lounge bar, to a chic nightclub. Pier 7 offers something for everyone.

#### DUBAI MARINA MALL

Pairing the towering ambitions of Dubai with a unique and vibrant waterfront lifestyle, Dubai Marina captures the imagination like no other place in the world. Taking pride of place in this impressive development is Dubai Marina Mall, a modern, thoughtfully designed haven for the shopping, leisure and lifestyle pursuits of the community's residents and visitors, as well as for fascinated tourists seeking the very best that the city has to offer.