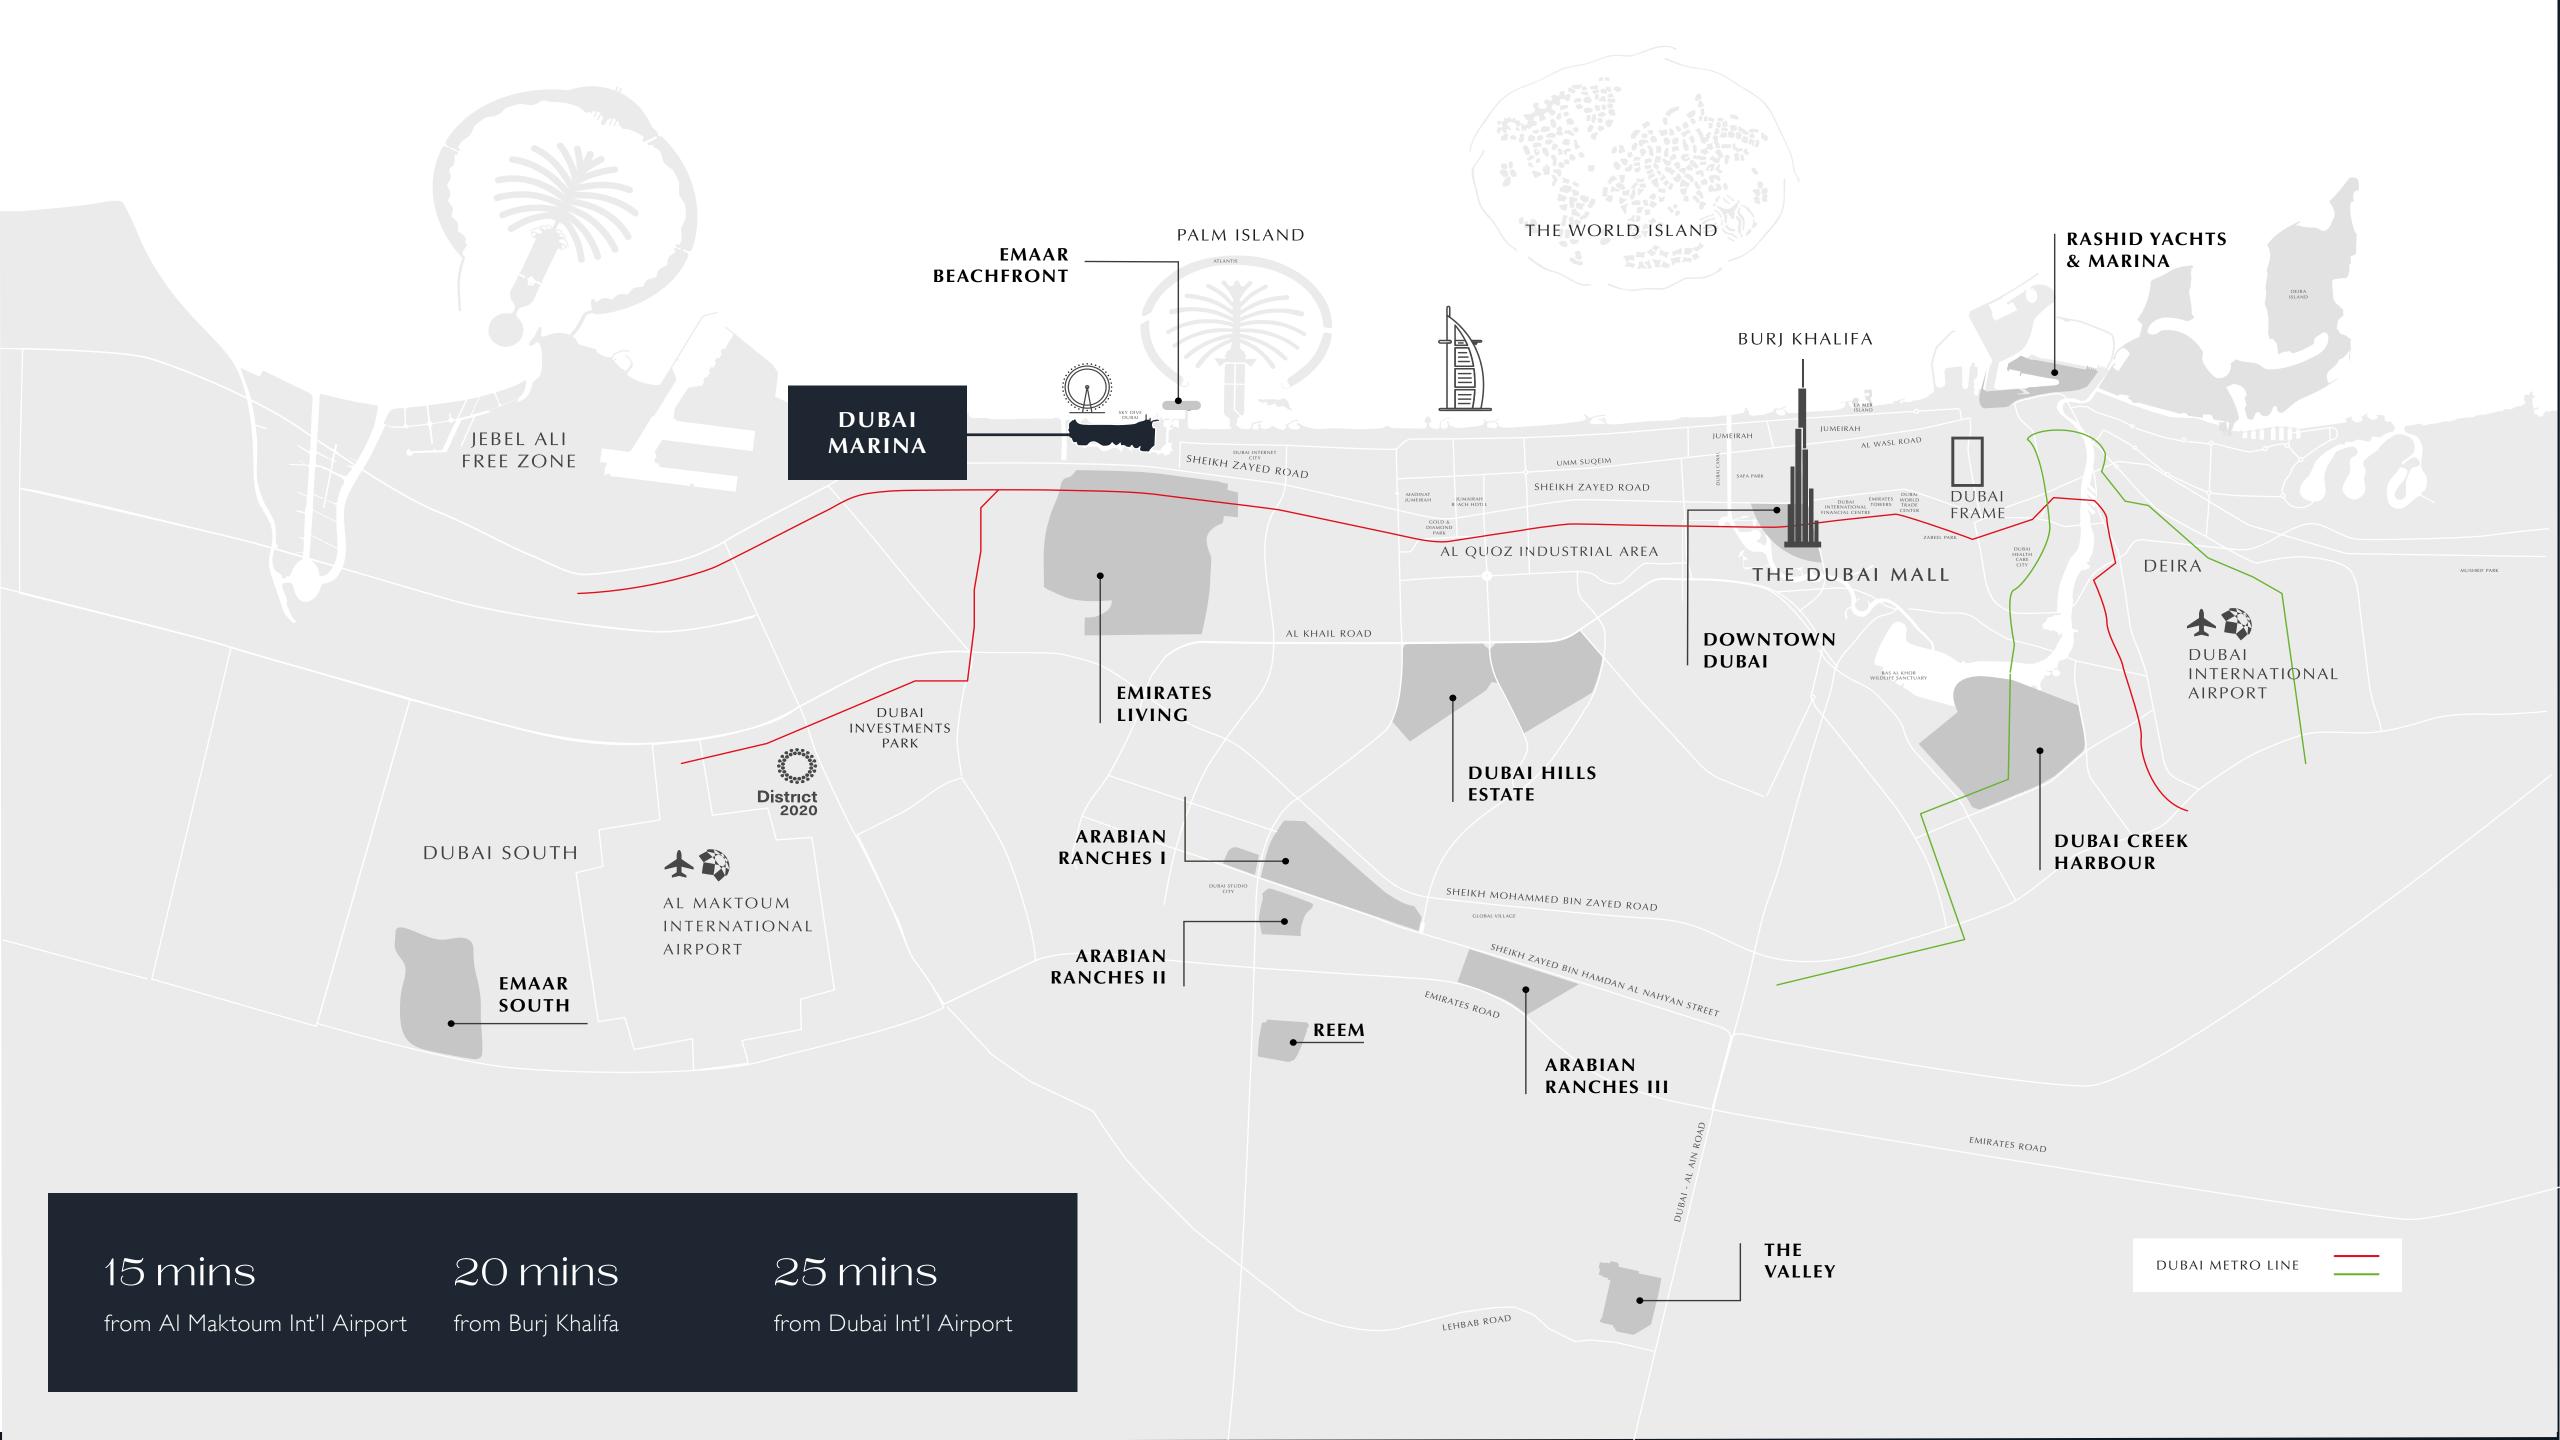

Boasting a prominent location is one of Dubai's most sought after communities, Marina Shores offers stylish homes to share the best of life with your loved ones on Dubai Marina's sundrenched coast.

PERFECTLY CONNECTED Bluewaters Island 52/42 Address Beach Resort Jumeirah Beach Residence Rove Dubai Marina Marina Quays Al Sahab Marina Promenade

Vida Residence /

Metro

Dubai Marina Yacht Club

☐Tram

Pier 7

Al Majara

Address Dubai Marina

■ Dubai Marina Mall

☐ Tram

Marina Plaza

Arabian Gulf Sea Emaar Beachfront **Dubai International** Marine Club Dubai Marina Towers

Sheikh Zayed Rd.

MARINA

SHORES

Park Island

Marina Promenade

Sheikh Zayed Rd.

| Marina Promenade  | Address Dubai Marina |
|-------------------|----------------------|
| Dubai Marina Mall | Pier 7               |