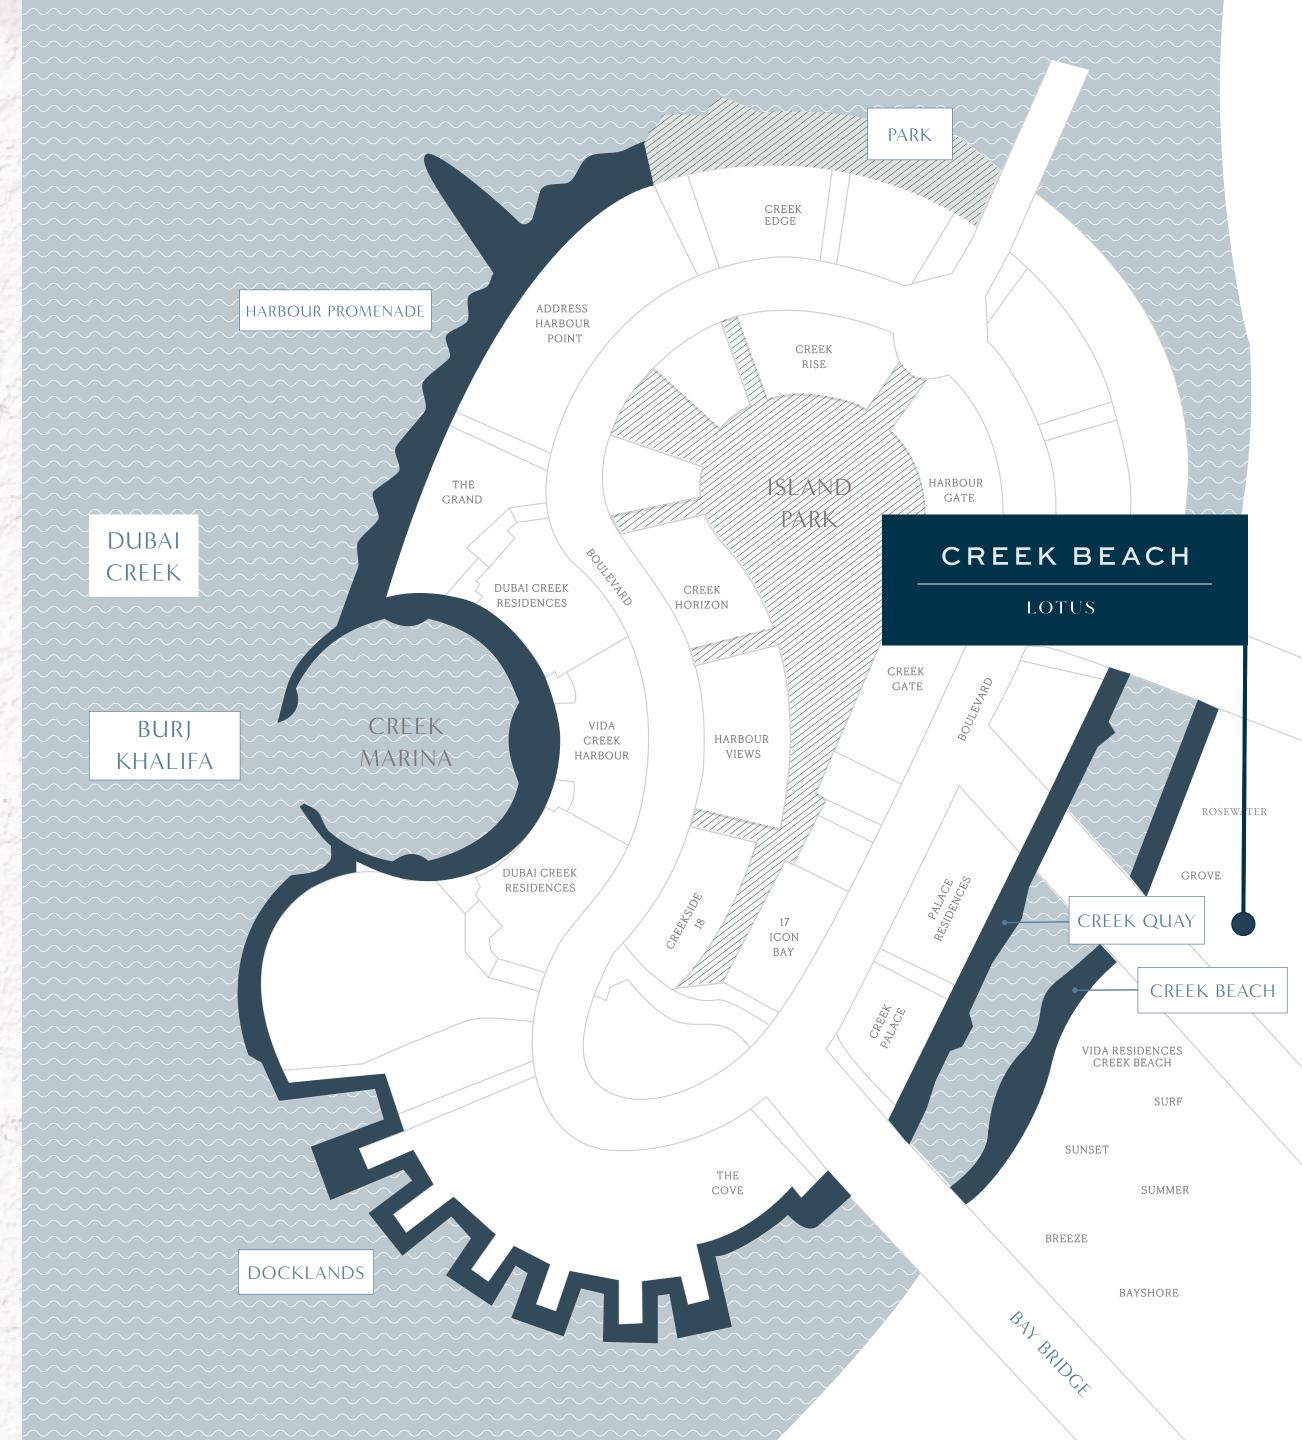

#### Location

## THE CITY ON YOUR DOORSTEP

Boasting an enviable location just minutes away from Dubai's most exciting places, Lotus offers residents the best of urban living in a scenic destination.

Breathtaking Sunset Views

5 Mins from Creek Marina Yacht Club

Licensed Bars & Restaurants

Dining at the Waterfront Vida Hotel

Proximity to a 700-Metre Beach

## CONVENIENTLY CONNECTED

Lotus is located minutes away from the pristine

Creek Beach, where you can enjoy the serenity of the natural

surroundings.

It is also conveniently close to all primary business, shopping and entertainment destinations in Dubai, so you'll find peace at home without being too far from all the action. The artful balance between work and life is struck in the harmony of Lotus.