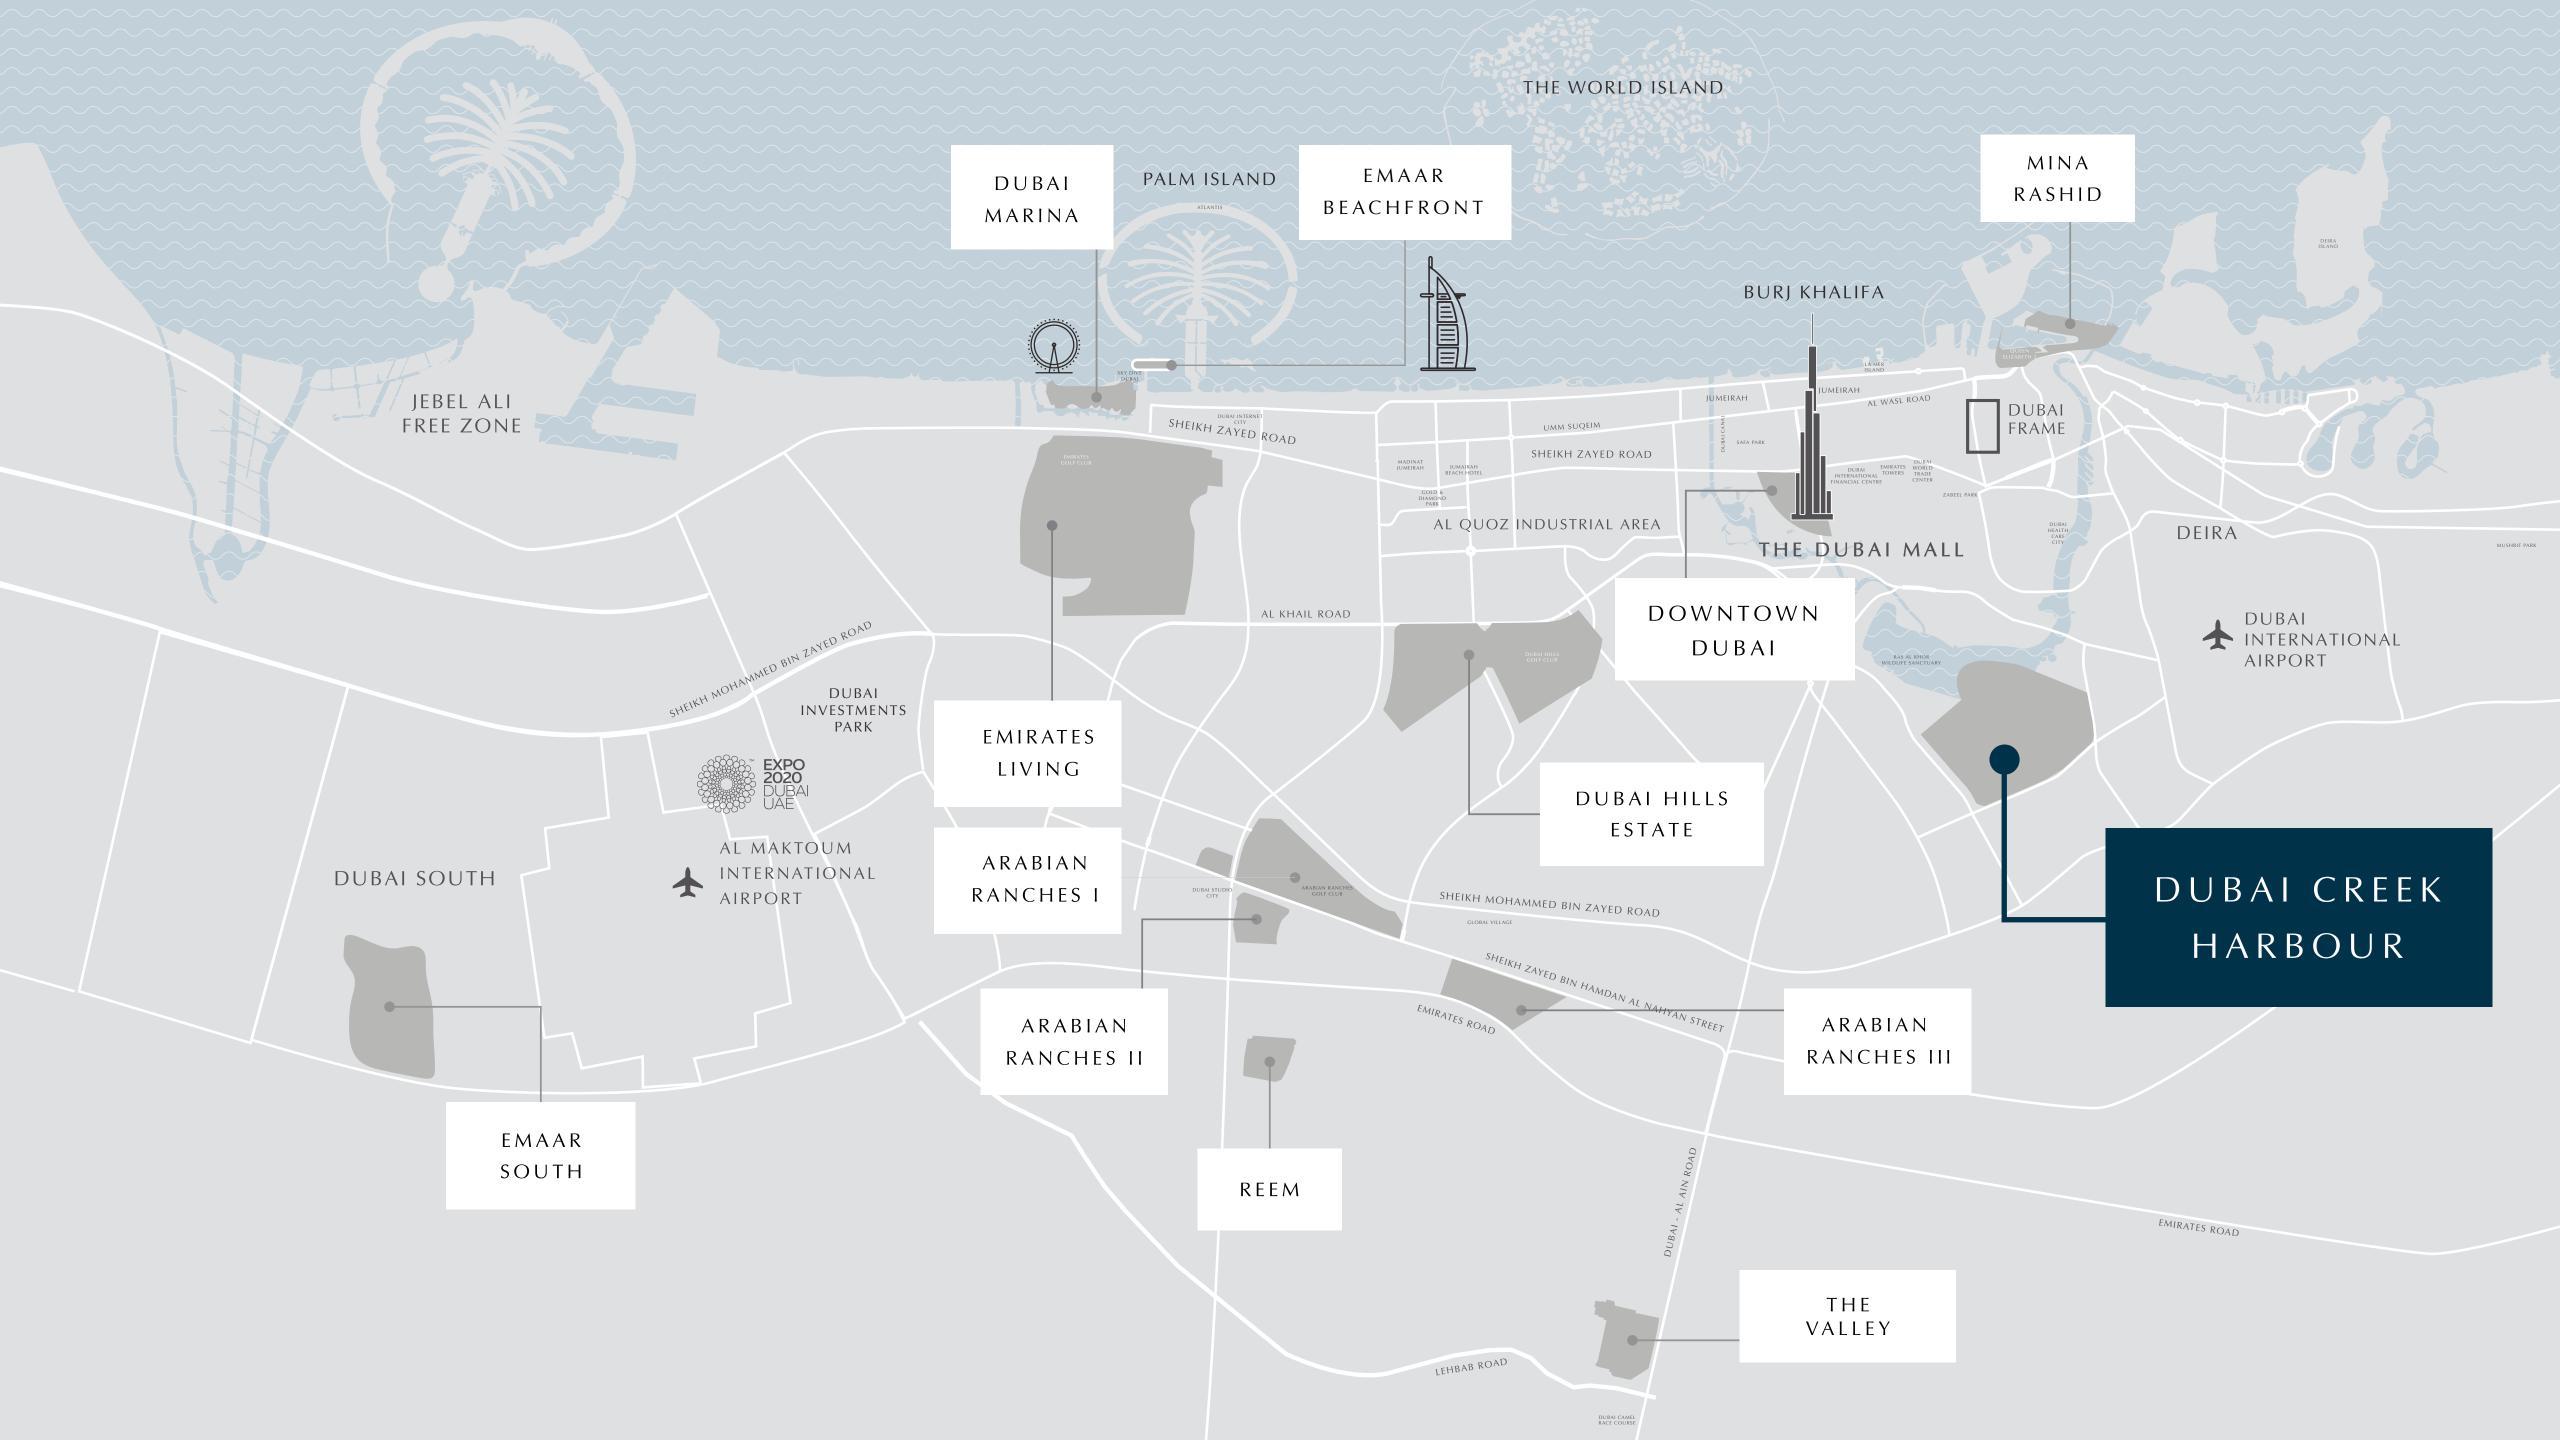

#### Location

## THE CITY ON YOUR DOORSTEP

Boasting an enviable location just minutes away from Dubai's most exciting places, Lotus offers residents the best of urban living in a scenic destination.

Breathtaking Sunset Views

5 Mins from Creek Marina Yacht Club

Licensed Bars & Restaurants

Dining at the Waterfront Vida Hotel

Proximity to a 700-Metre Beach

## CONVENIENTLY CONNECTED

Lotus is located minutes away from the pristine

Creek Beach, where you can enjoy the serenity of the natural

surroundings.

It is also conveniently close to all primary business, shopping and entertainment destinations in Dubai, so you'll find peace at home without being too far from all the action. The artful balance between work and life is struck in the harmony of Lotus.