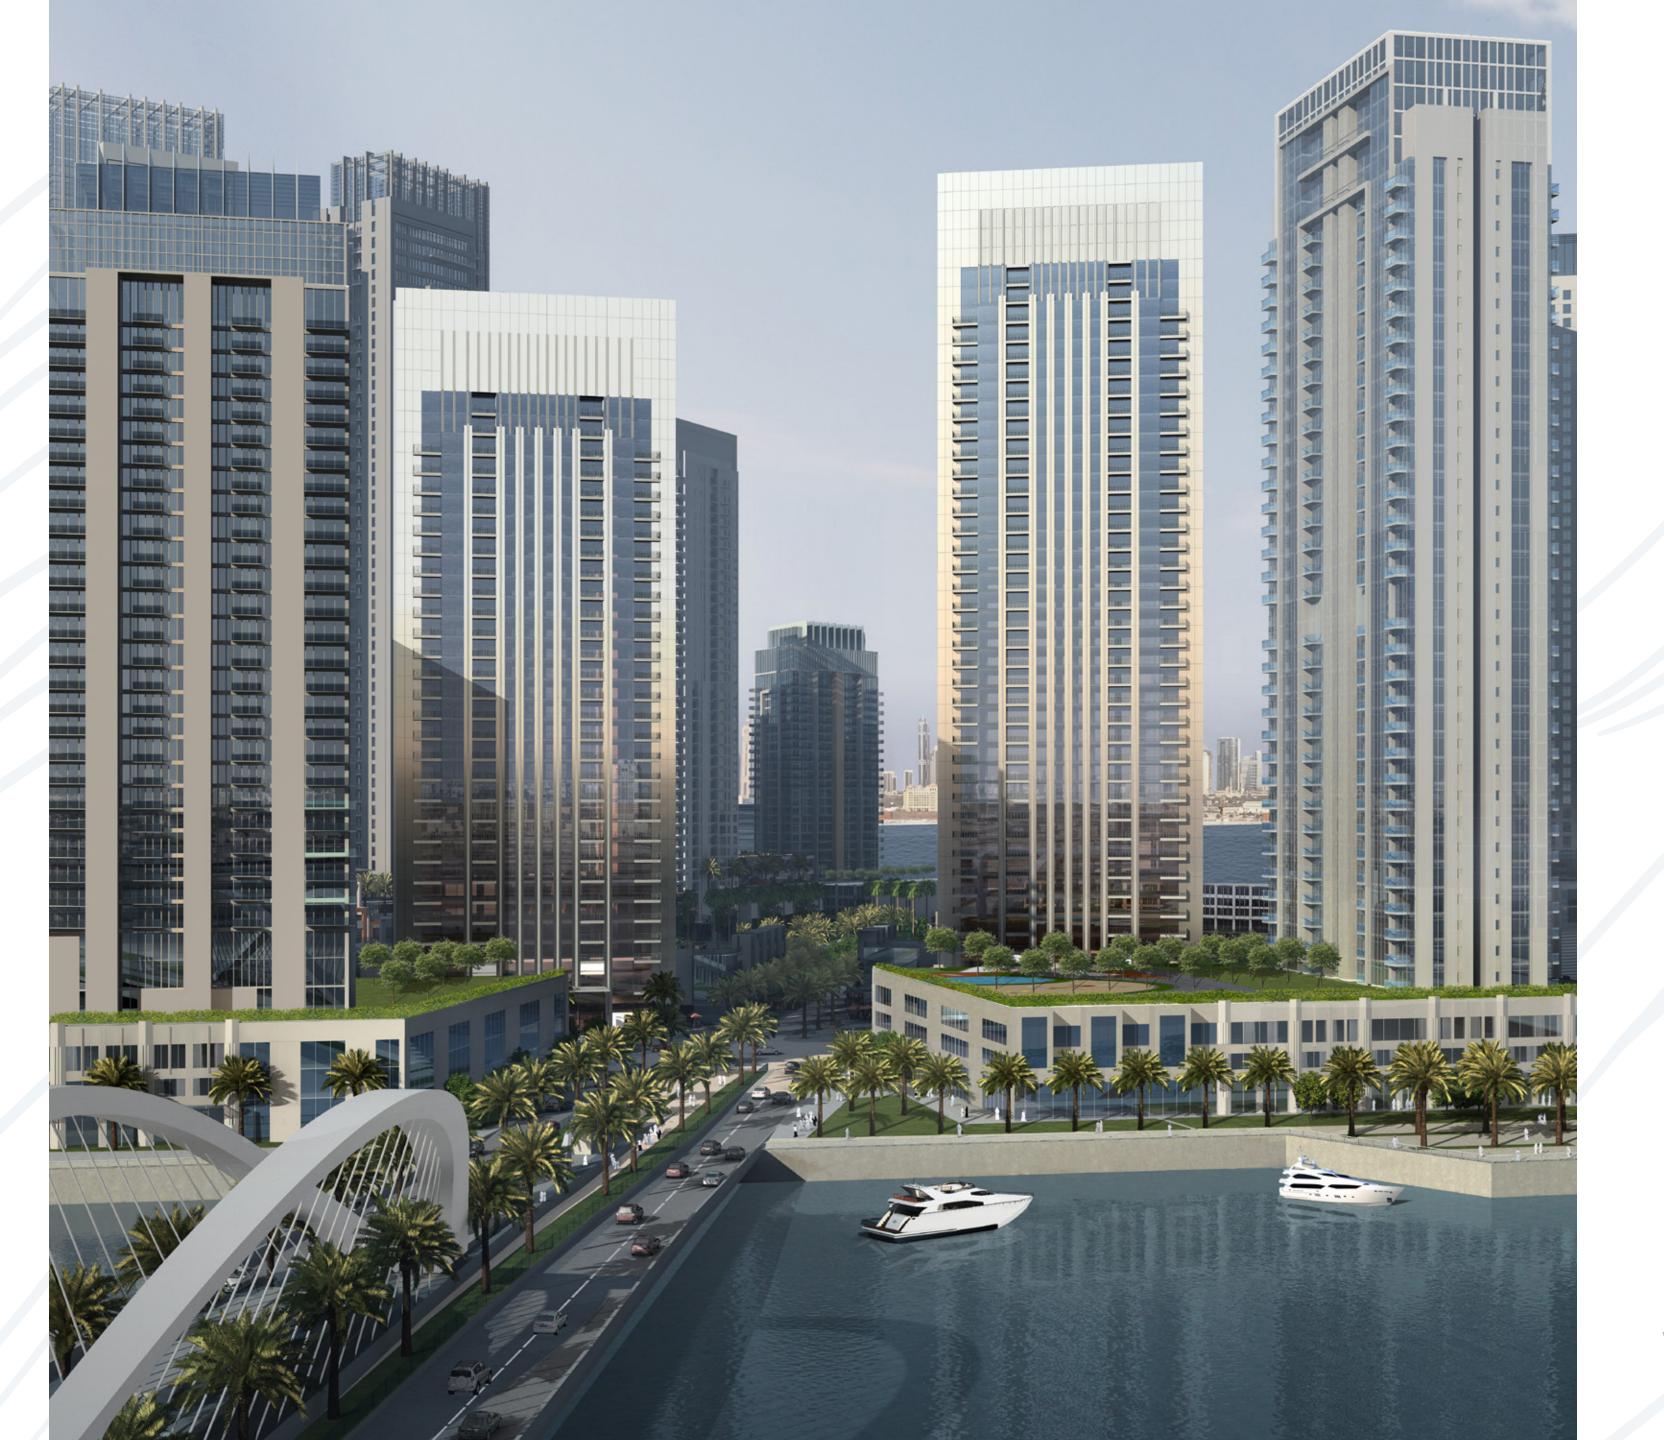

# URBANIS ADDRESS

05

Creek Gate borders the northern fringe of Dubai Creek Harbour Central Park and is accessible via Creek Island's circular boulevard. The new 5-star, Creek Marina, is just a short, leisurely stroll away. A 10-minute drive will get you to Downtown Dubai and Dubai International Airport is only 15 minutes away.

CENTRAL PARK

A VAST ARRAY OF RETAIL
OPTIONS

IEARBY RESTAURANT

CHILDREN'S PLAY AREAS

SWIMMING POOL & FULLY EQUIPPED GYM

Find the perfect balance between urban life and waterfront tranquility at Creek Marina.