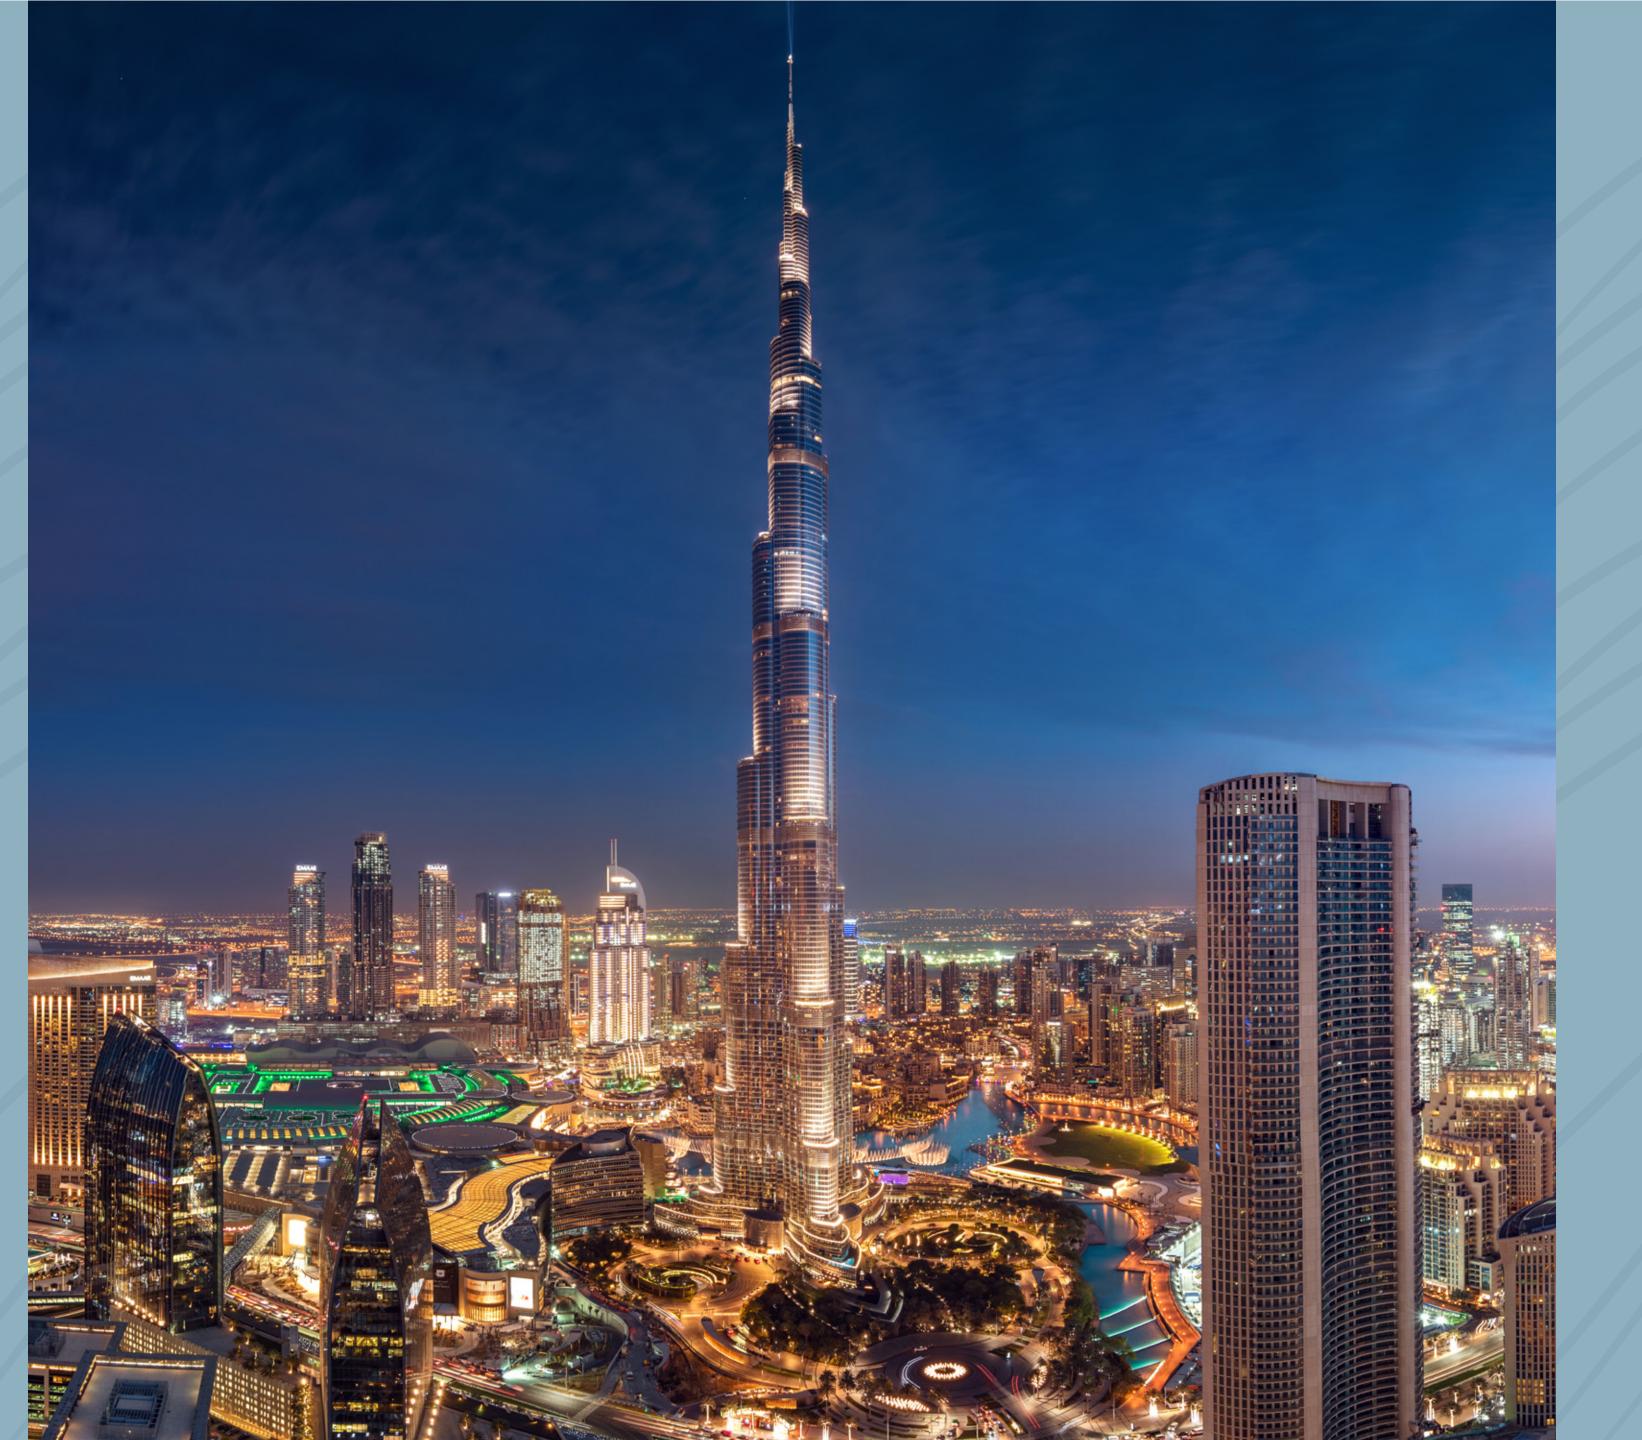

# URBANIS ADDRESS

05

Creek Gate borders the northern fringe of Dubai Creek Harbour Central Park and is accessible via Creek Island's circular boulevard. The new 5-star, Creek Marina, is just a short, leisurely stroll away. A 10-minute drive will get you to Downtown Dubai and Dubai International Airport is only 15 minutes away.

Creek Gate's lavish high-rises enjoy truly captivating views of the very best of Dubai. The vibrant Dubai Creek Harbour looms outside your window lighting up the night sky, while the lush green park blankets the grounds around you.