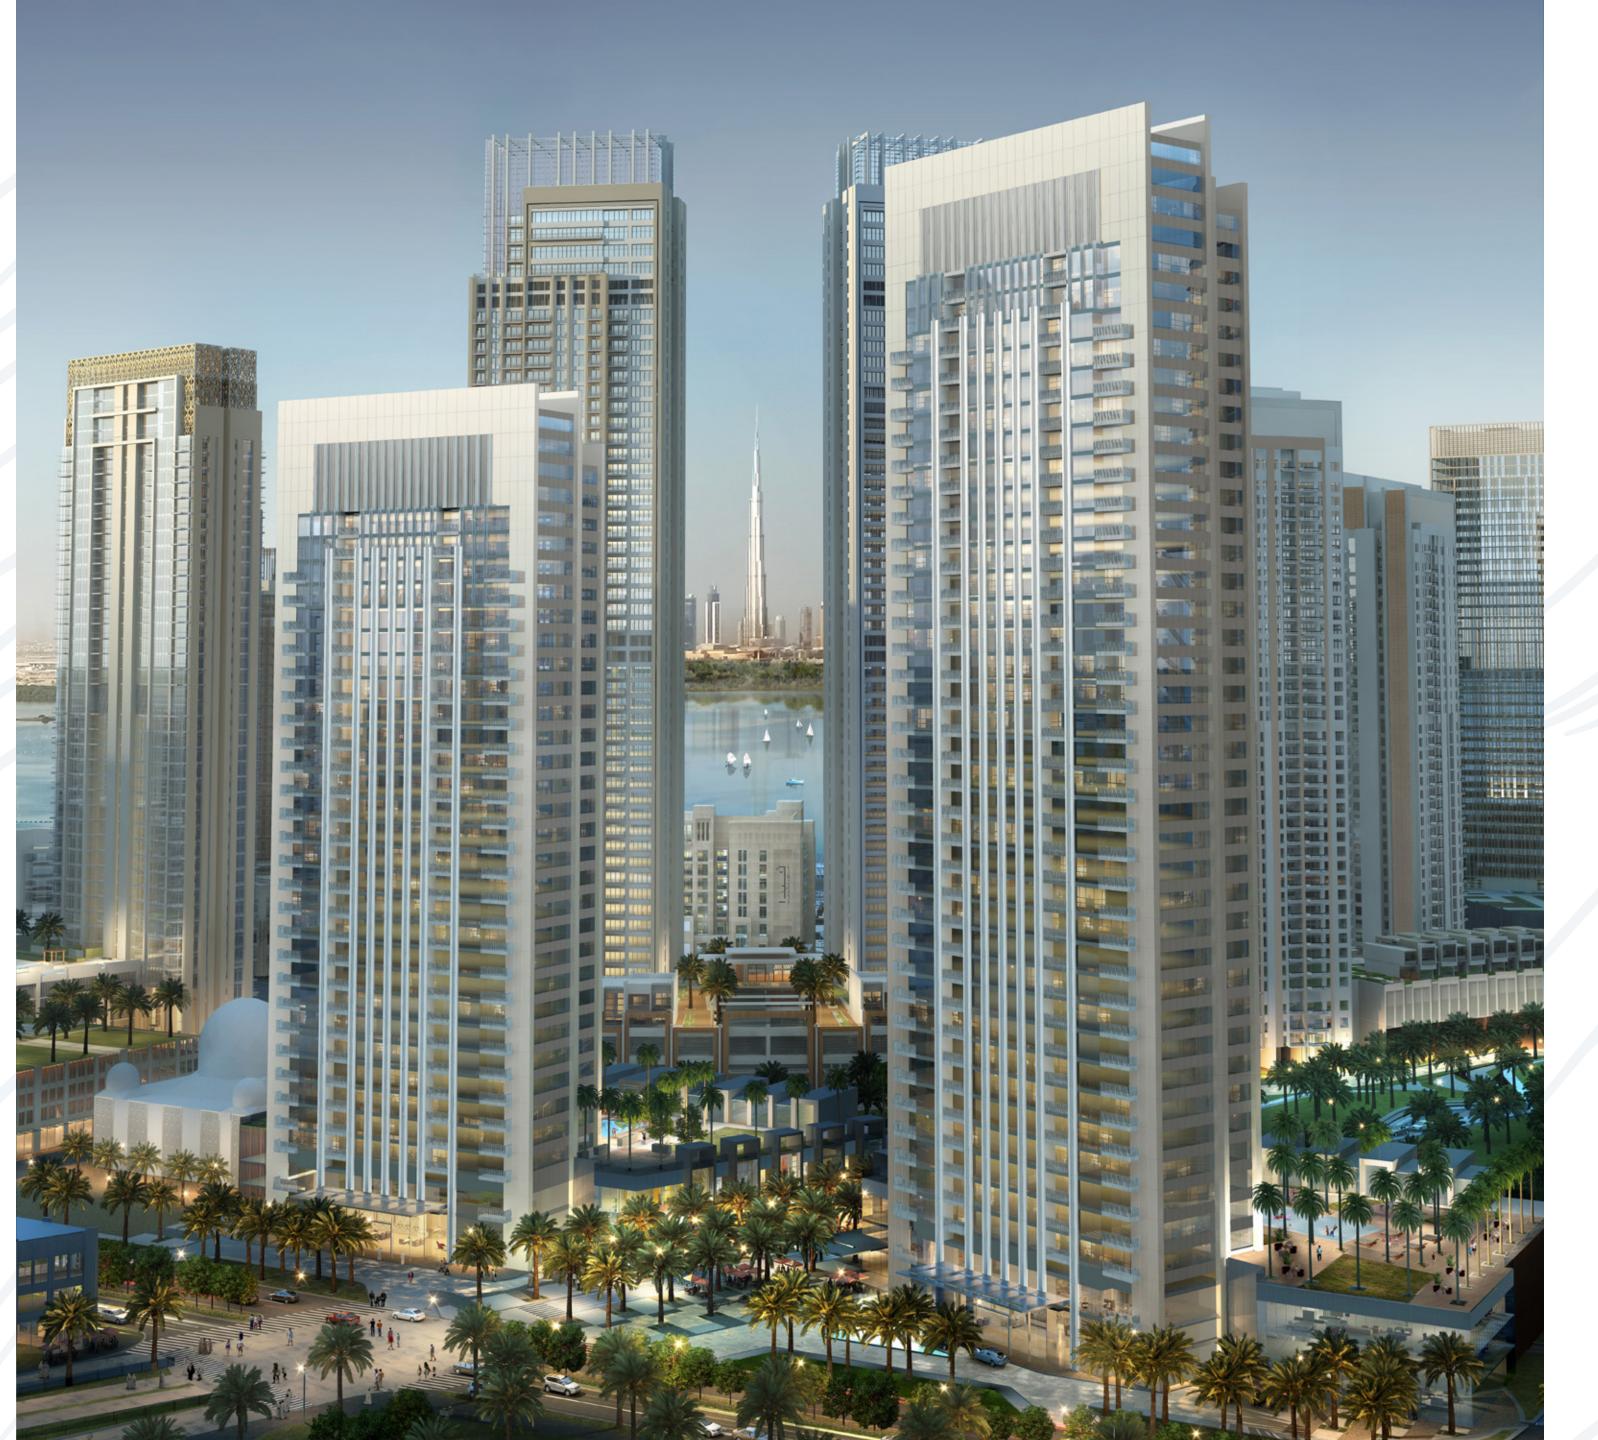

### CREEK GATE

DUBAL CREEK
HARBOUR

Dubai Creek Harbour is an ultra-modern and stylish neighbourhood situated along the historic Dubai Creek.

Designed with pedestrian-friendly streets, Dubai Creek Harbour offers convenient connections between the neighbourhood centre and a viable mix of retail, business, recreation, parks, open spaces, and community facilities, all within walking distance.

Creek Island in Dubai Creek Harbour is a oneof-a-kind waterfront destination offering residents the very best of lavish island living.

Set against the backdrop of Dubai's aweinspiring skyline and the natural beauty of the historic creek, Creek Island is home to a world of outstanding leisure, retail, dining and recreational venues and amenities.

BREATH-TAKING VIEWS OF THE

Comprising contemporary one, two, three and four-bedroom apartments — homes in Creek Gate boast spectacular views and alluring leisure and recreational facilities.

Step out of Creek Gate's high-rises and discover a flourishing waterfront hotspot, where Dubai's past and future effortlessly intertwine in a fabulous feast for the senses.

# URBANIS ADDRESS

05

Creek Gate borders the northern fringe of Dubai Creek Harbour Central Park and is accessible via Creek Island's circular boulevard. The new 5-star, Creek Marina, is just a short, leisurely stroll away. A 10-minute drive will get you to Downtown Dubai and Dubai International Airport is only 15 minutes away.

Creek Gate's lavish high-rises enjoy truly captivating views of the very best of Dubai. The vibrant Dubai Creek Harbour looms outside your window lighting up the night sky, while the lush green park blankets the grounds around you.