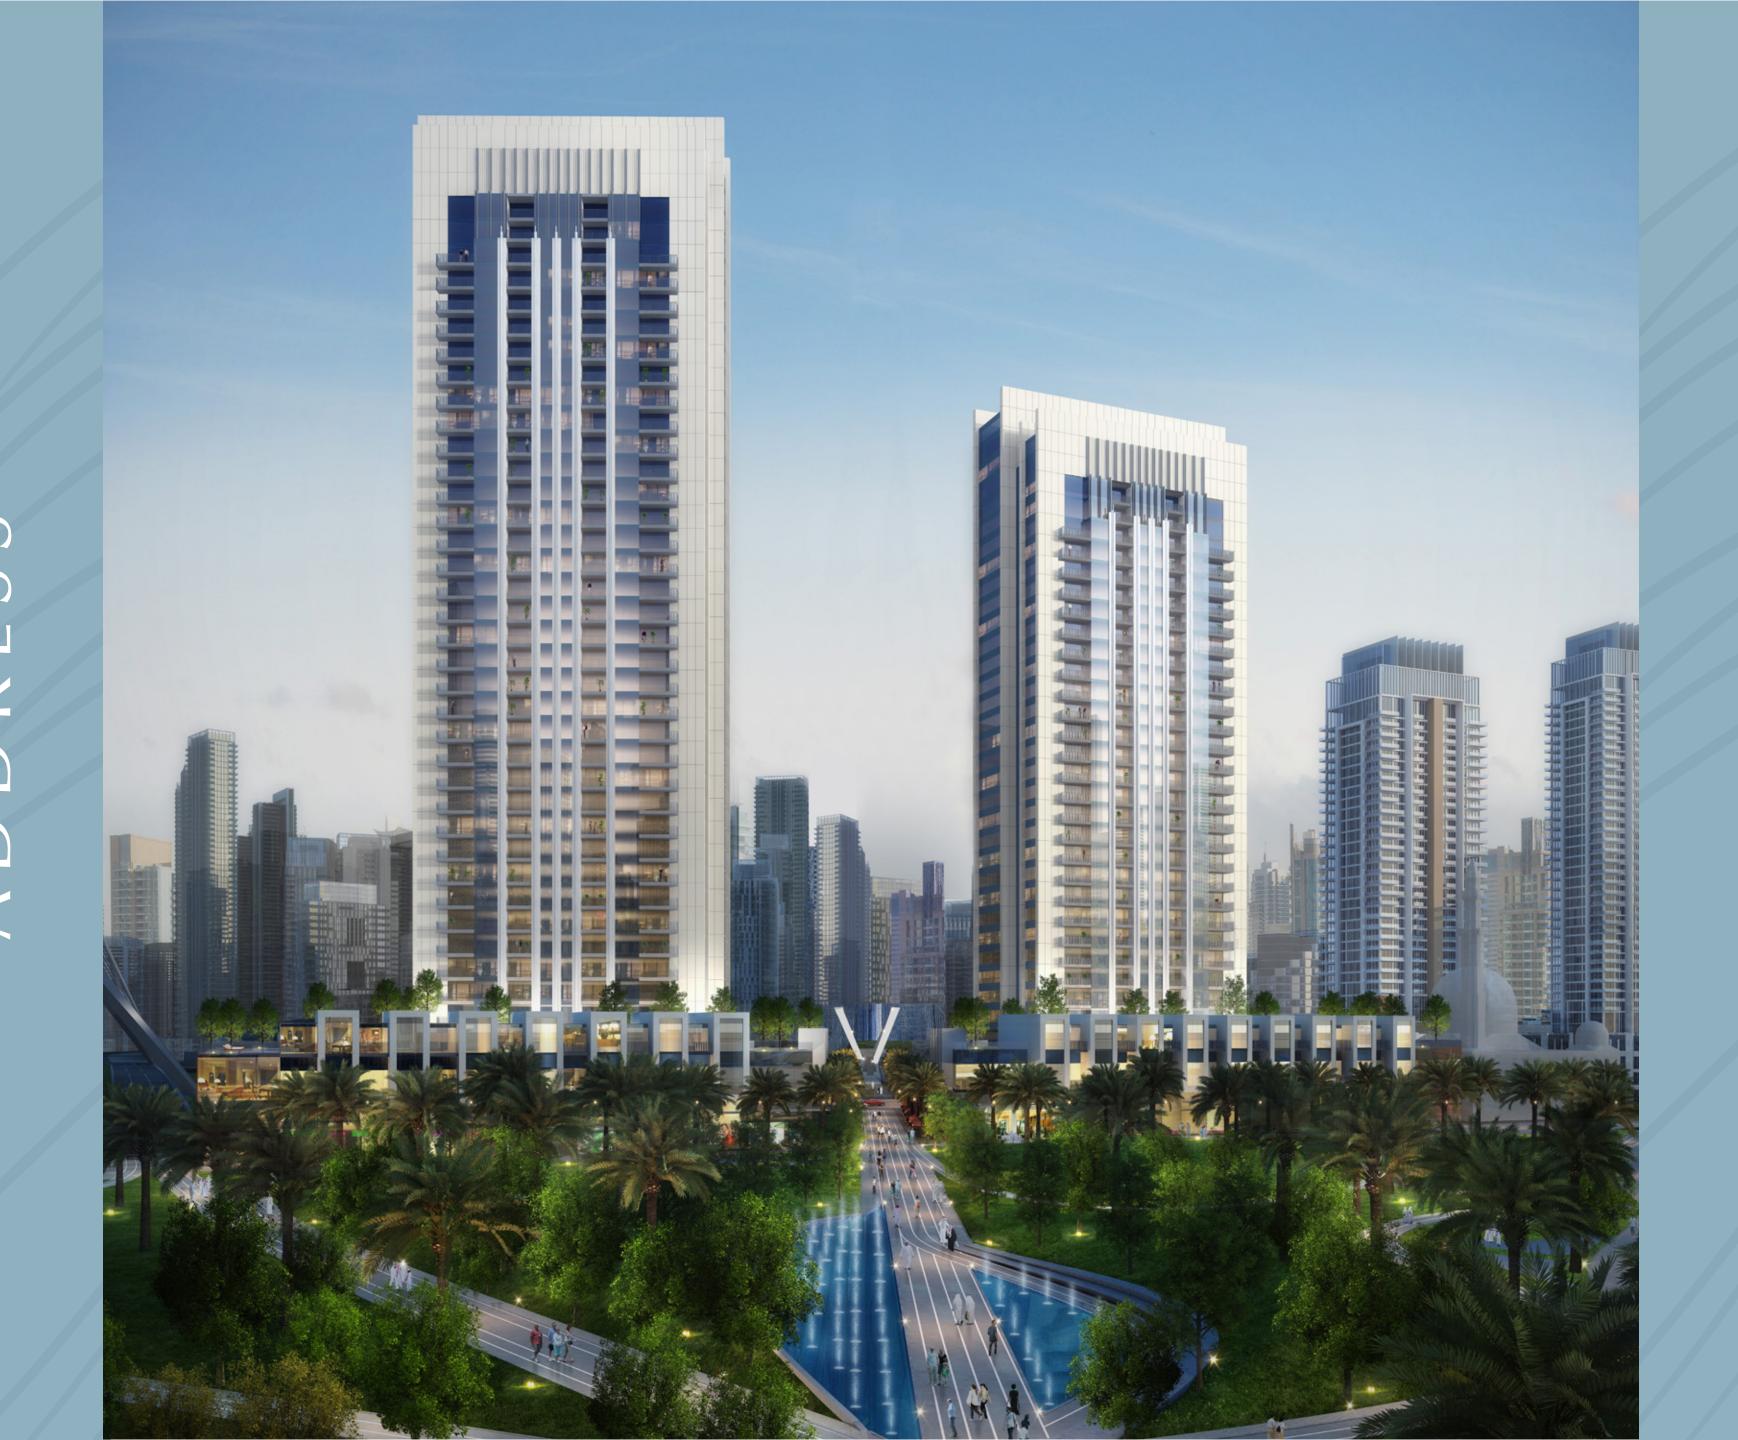

BREATH-TAKING VIEWS OF THE

Comprising contemporary one, two, three and four-bedroom apartments — homes in Creek Gate boast spectacular views and alluring leisure and recreational facilities.

Step out of Creek Gate's high-rises and discover a flourishing waterfront hotspot, where Dubai's past and future effortlessly intertwine in a fabulous feast for the senses.

# URBANIS ADDRESS

05

Creek Gate borders the northern fringe of Dubai Creek Harbour Central Park and is accessible via Creek Island's circular boulevard. The new 5-star, Creek Marina, is just a short, leisurely stroll away. A 10-minute drive will get you to Downtown Dubai and Dubai International Airport is only 15 minutes away.

Creek Gate's lavish high-rises enjoy truly captivating views of the very best of Dubai. The vibrant Dubai Creek Harbour looms outside your window lighting up the night sky, while the lush green park blankets the grounds around you.