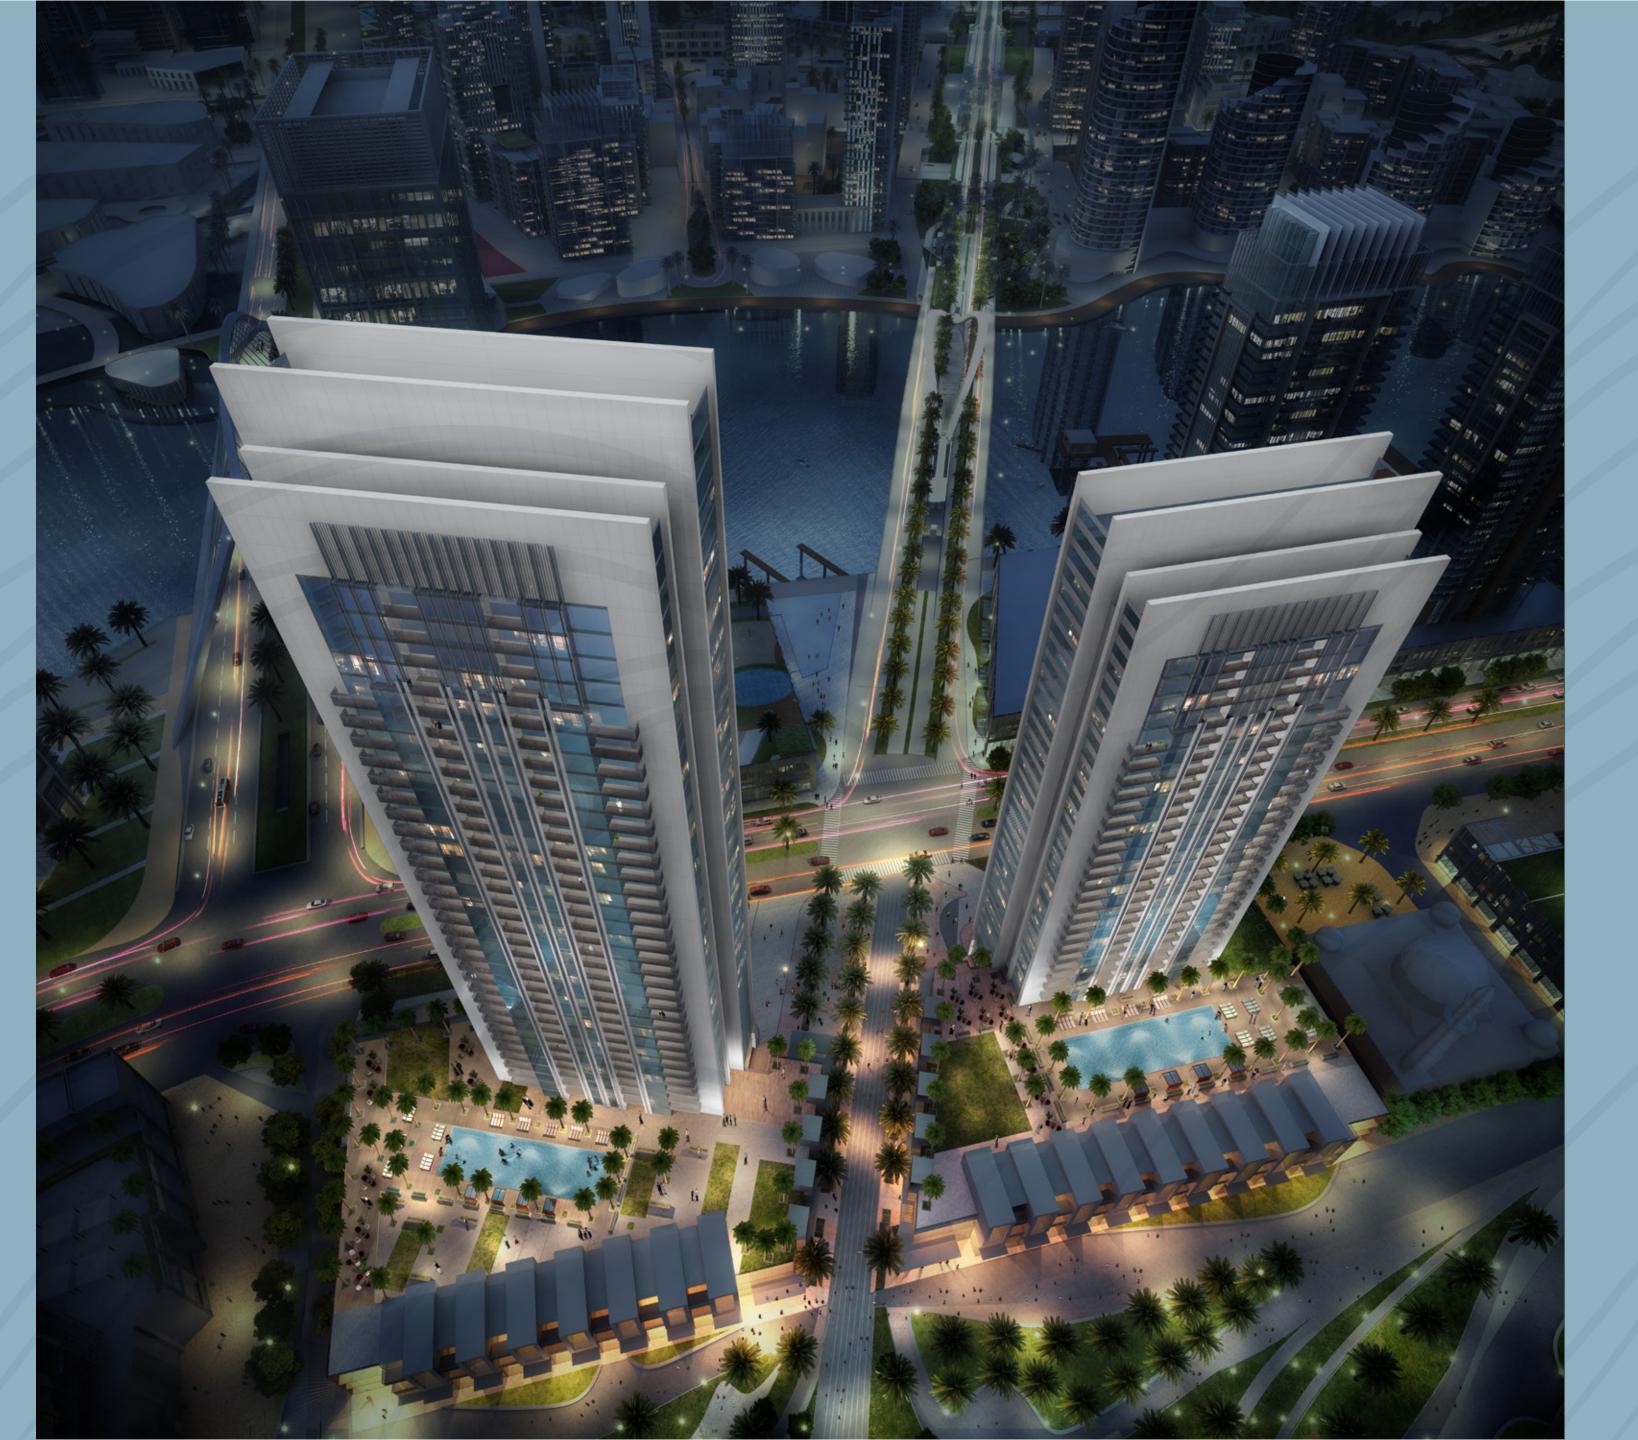

Creek Island in Dubai Creek Harbour is a oneof-a-kind waterfront destination offering residents the very best of lavish island living.

Set against the backdrop of Dubai's aweinspiring skyline and the natural beauty of the historic creek, Creek Island is home to a world of outstanding leisure, retail, dining and recreational venues and amenities.

Central Park is the focal point of future-ready island living. Surrounded by Creek Island's breath-taking, contemporary, residential buildings — Central Park offers residents a tranquil retreat for relaxation, world-class amenities for enjoyment, and wide-open spaces for boundless recreation.