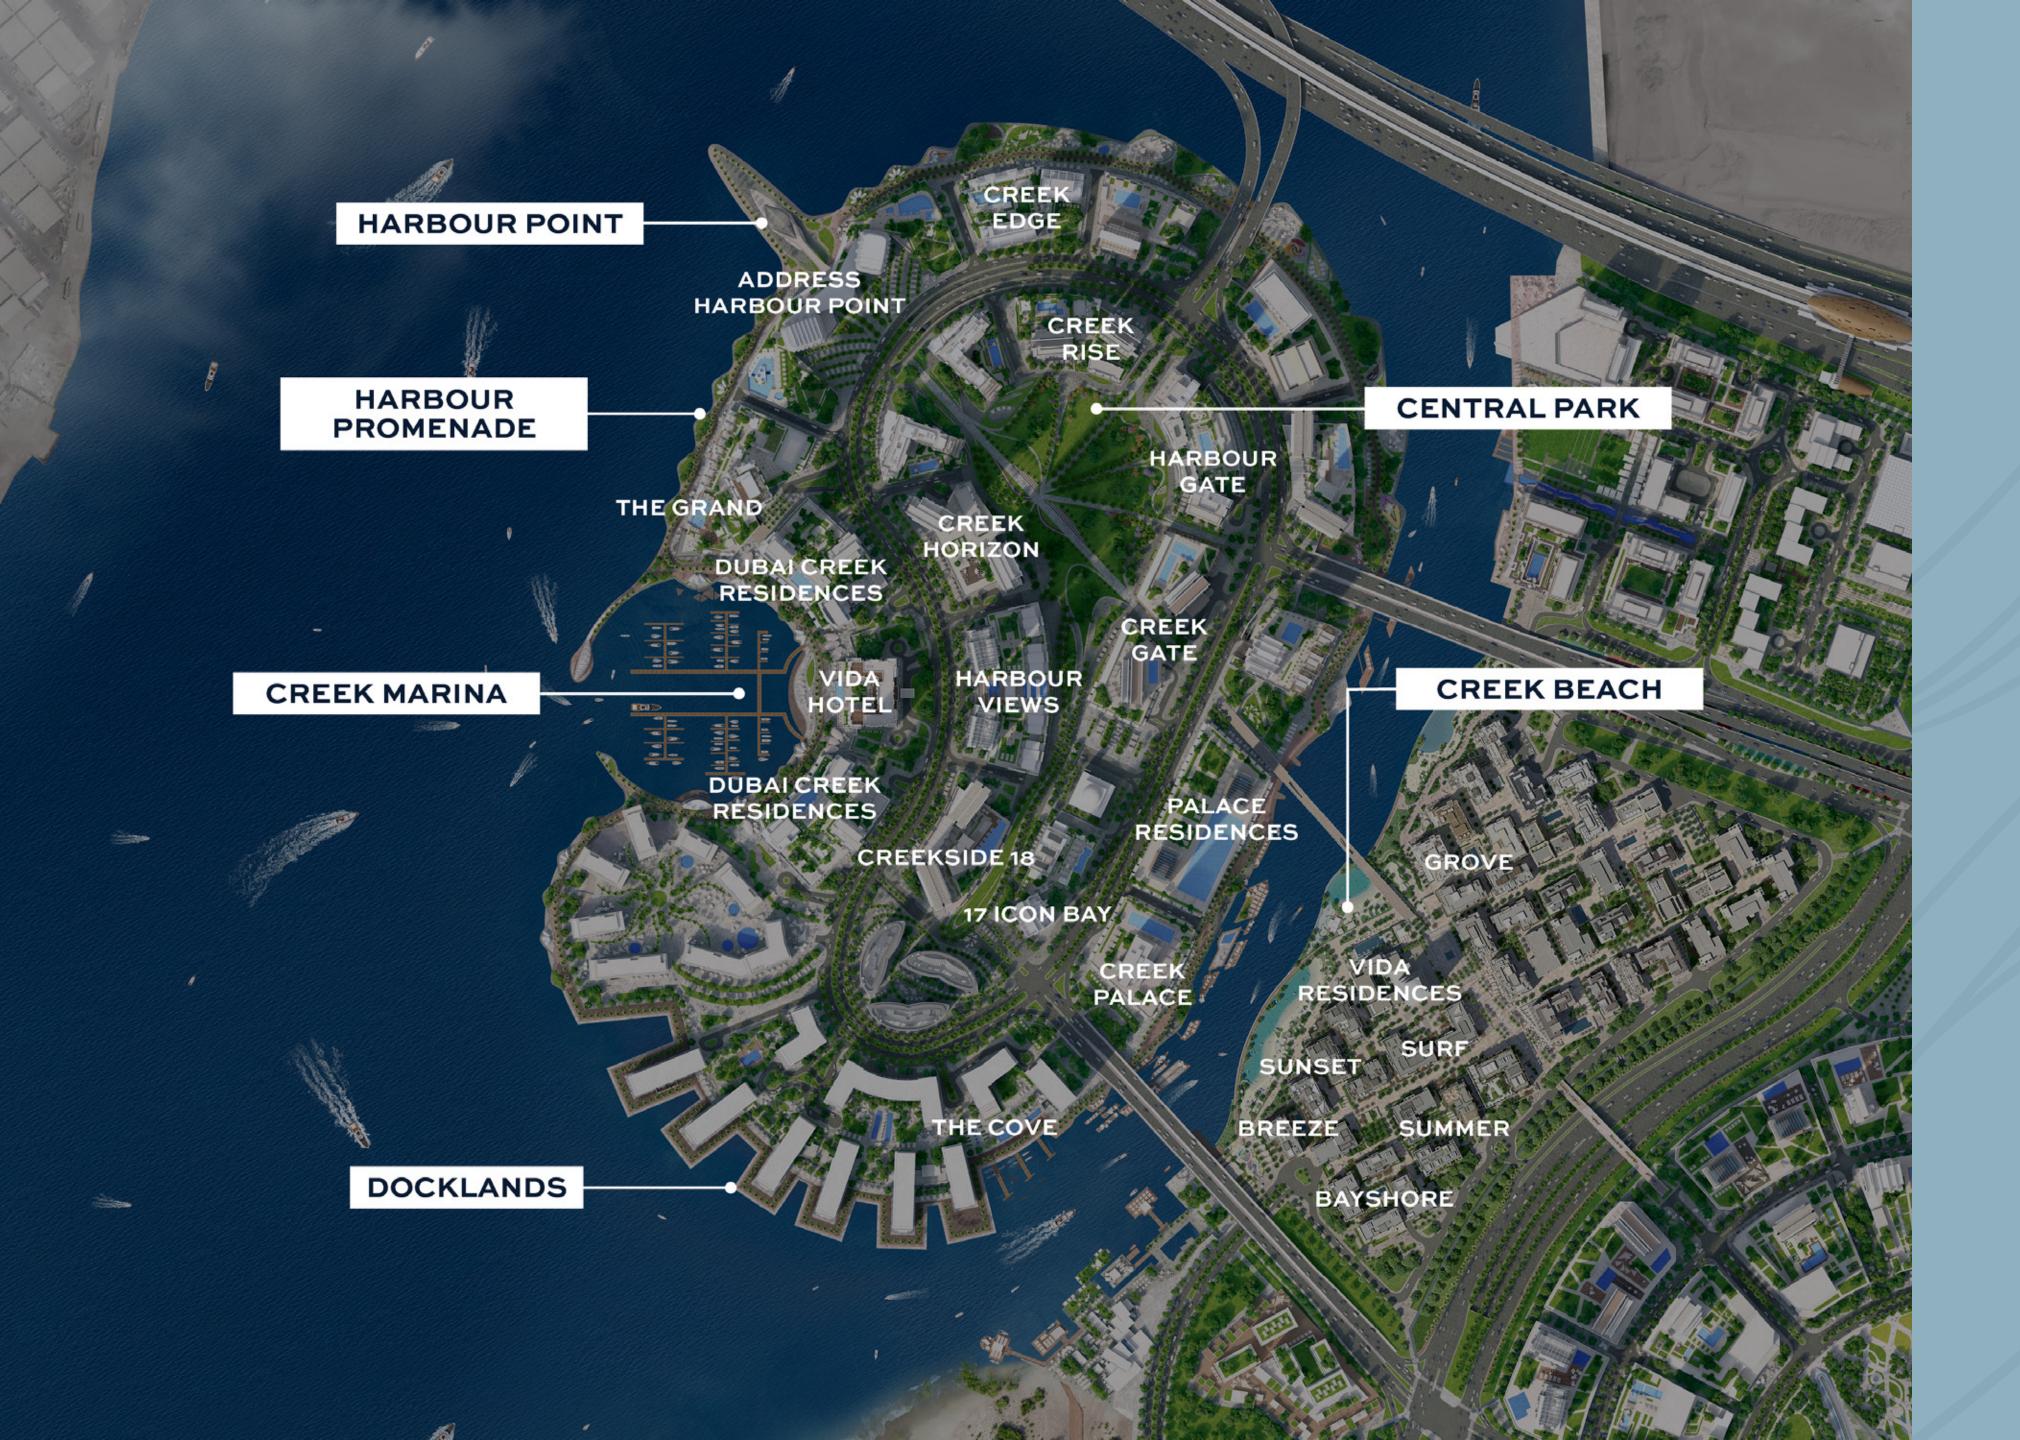

### CREEK GATE

DUBAL CREEK
HARBOUR

Dubai Creek Harbour is an ultra-modern and stylish neighbourhood situated along the historic Dubai Creek.

Designed with pedestrian-friendly streets, Dubai Creek Harbour offers convenient connections between the neighbourhood centre and a viable mix of retail, business, recreation, parks, open spaces, and community facilities, all within walking distance.

Creek Island in Dubai Creek Harbour is a oneof-a-kind waterfront destination offering residents the very best of lavish island living.

Set against the backdrop of Dubai's aweinspiring skyline and the natural beauty of the historic creek, Creek Island is home to a world of outstanding leisure, retail, dining and recreational venues and amenities.

Central Park is the focal point of future-ready island living. Surrounded by Creek Island's breath-taking, contemporary, residential buildings — Central Park offers residents a tranquil retreat for relaxation, world-class amenities for enjoyment, and wide-open spaces for boundless recreation.