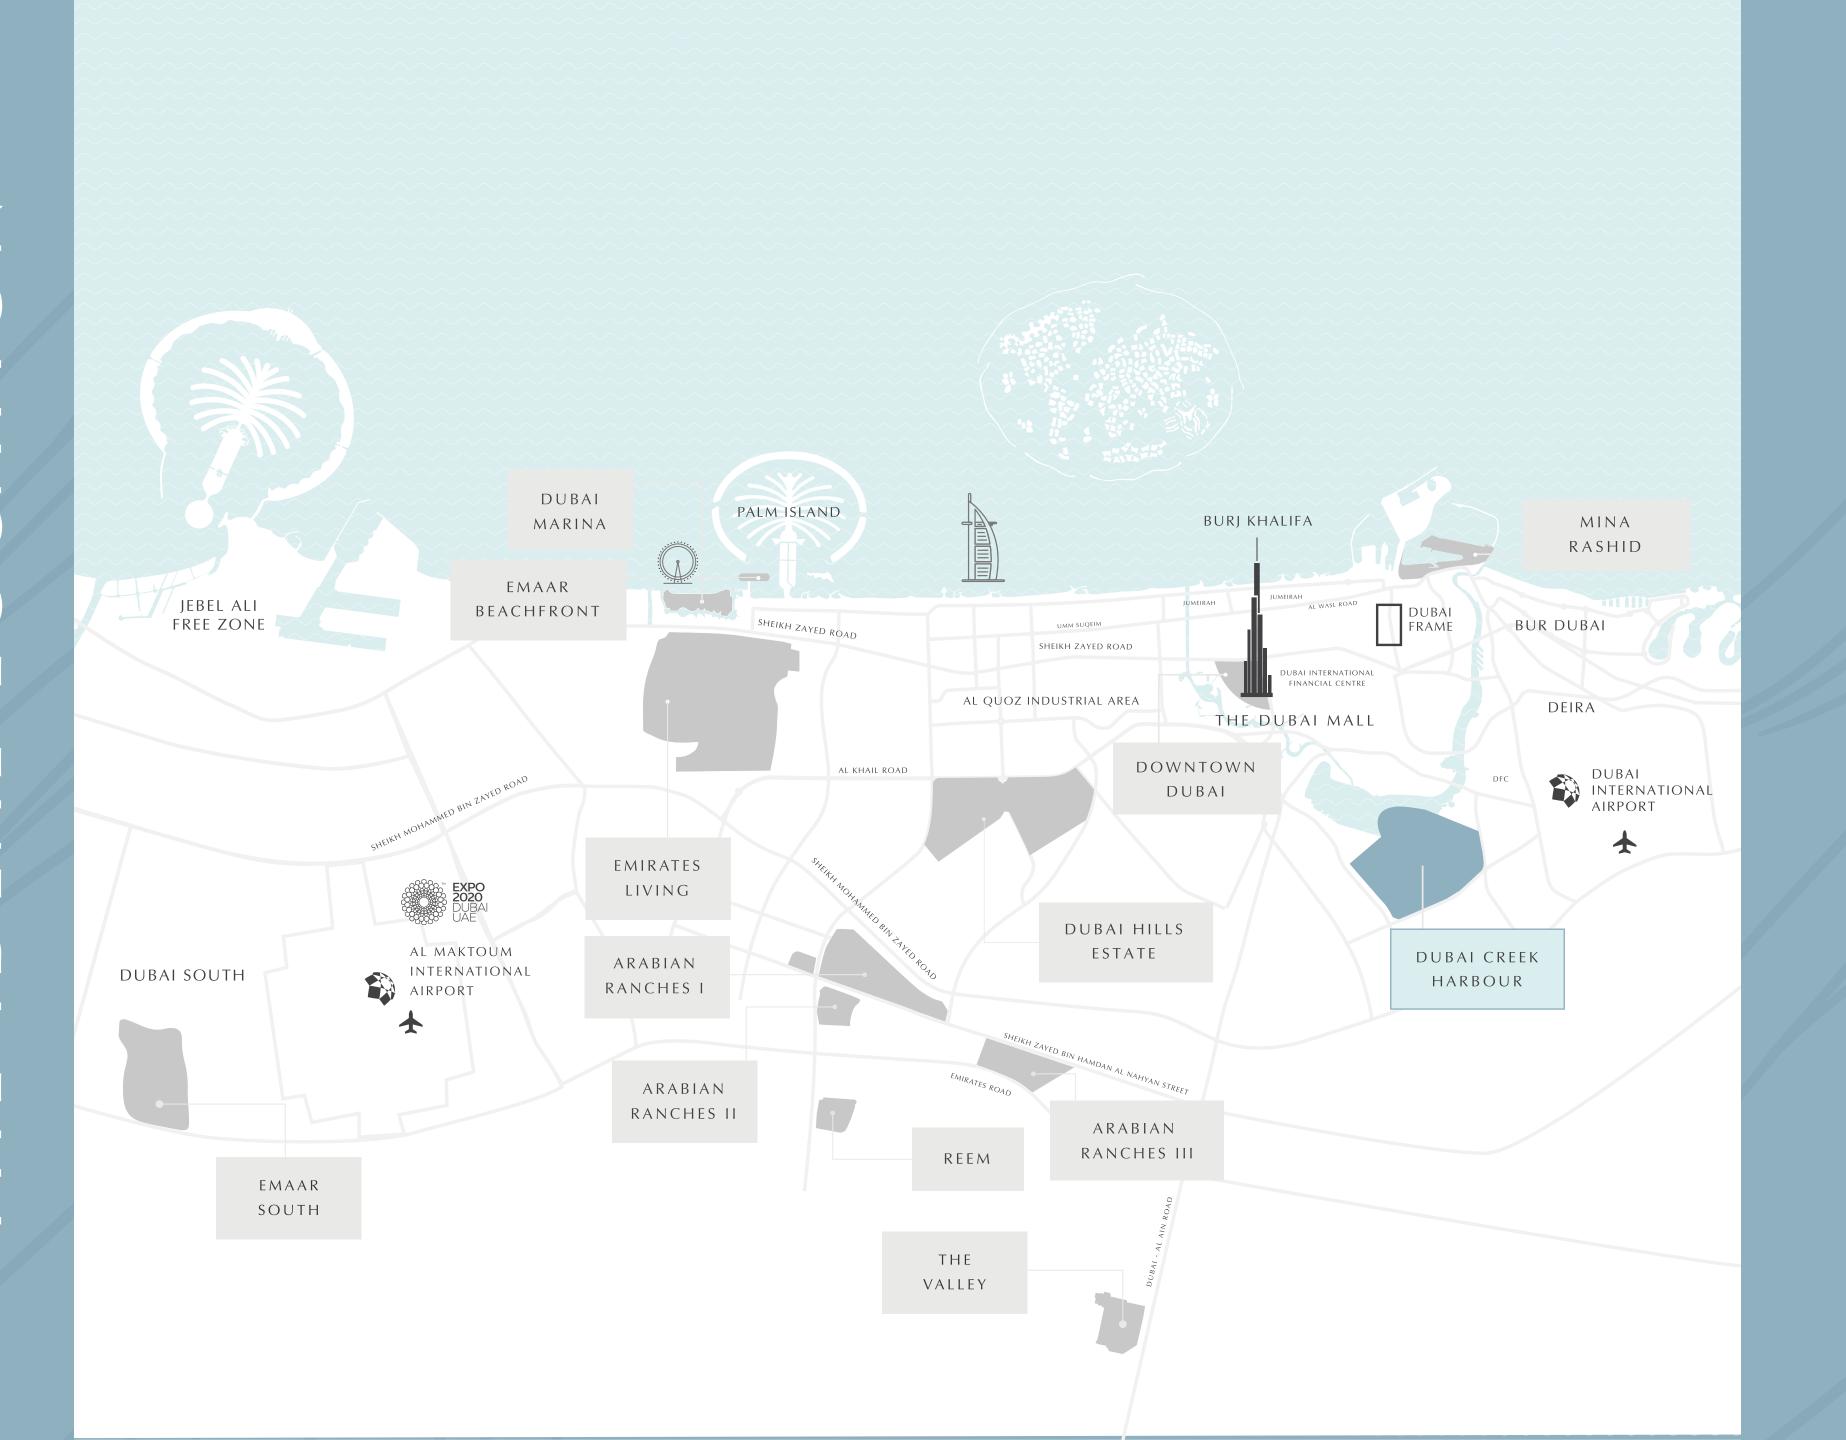

# URBANIS ADDRESS

05

Creek Gate borders the northern fringe of Dubai Creek Harbour Central Park and is accessible via Creek Island's circular boulevard. The new 5-star, Creek Marina, is just a short, leisurely stroll away. A 10-minute drive will get you to Downtown Dubai and Dubai International Airport is only 15 minutes away.