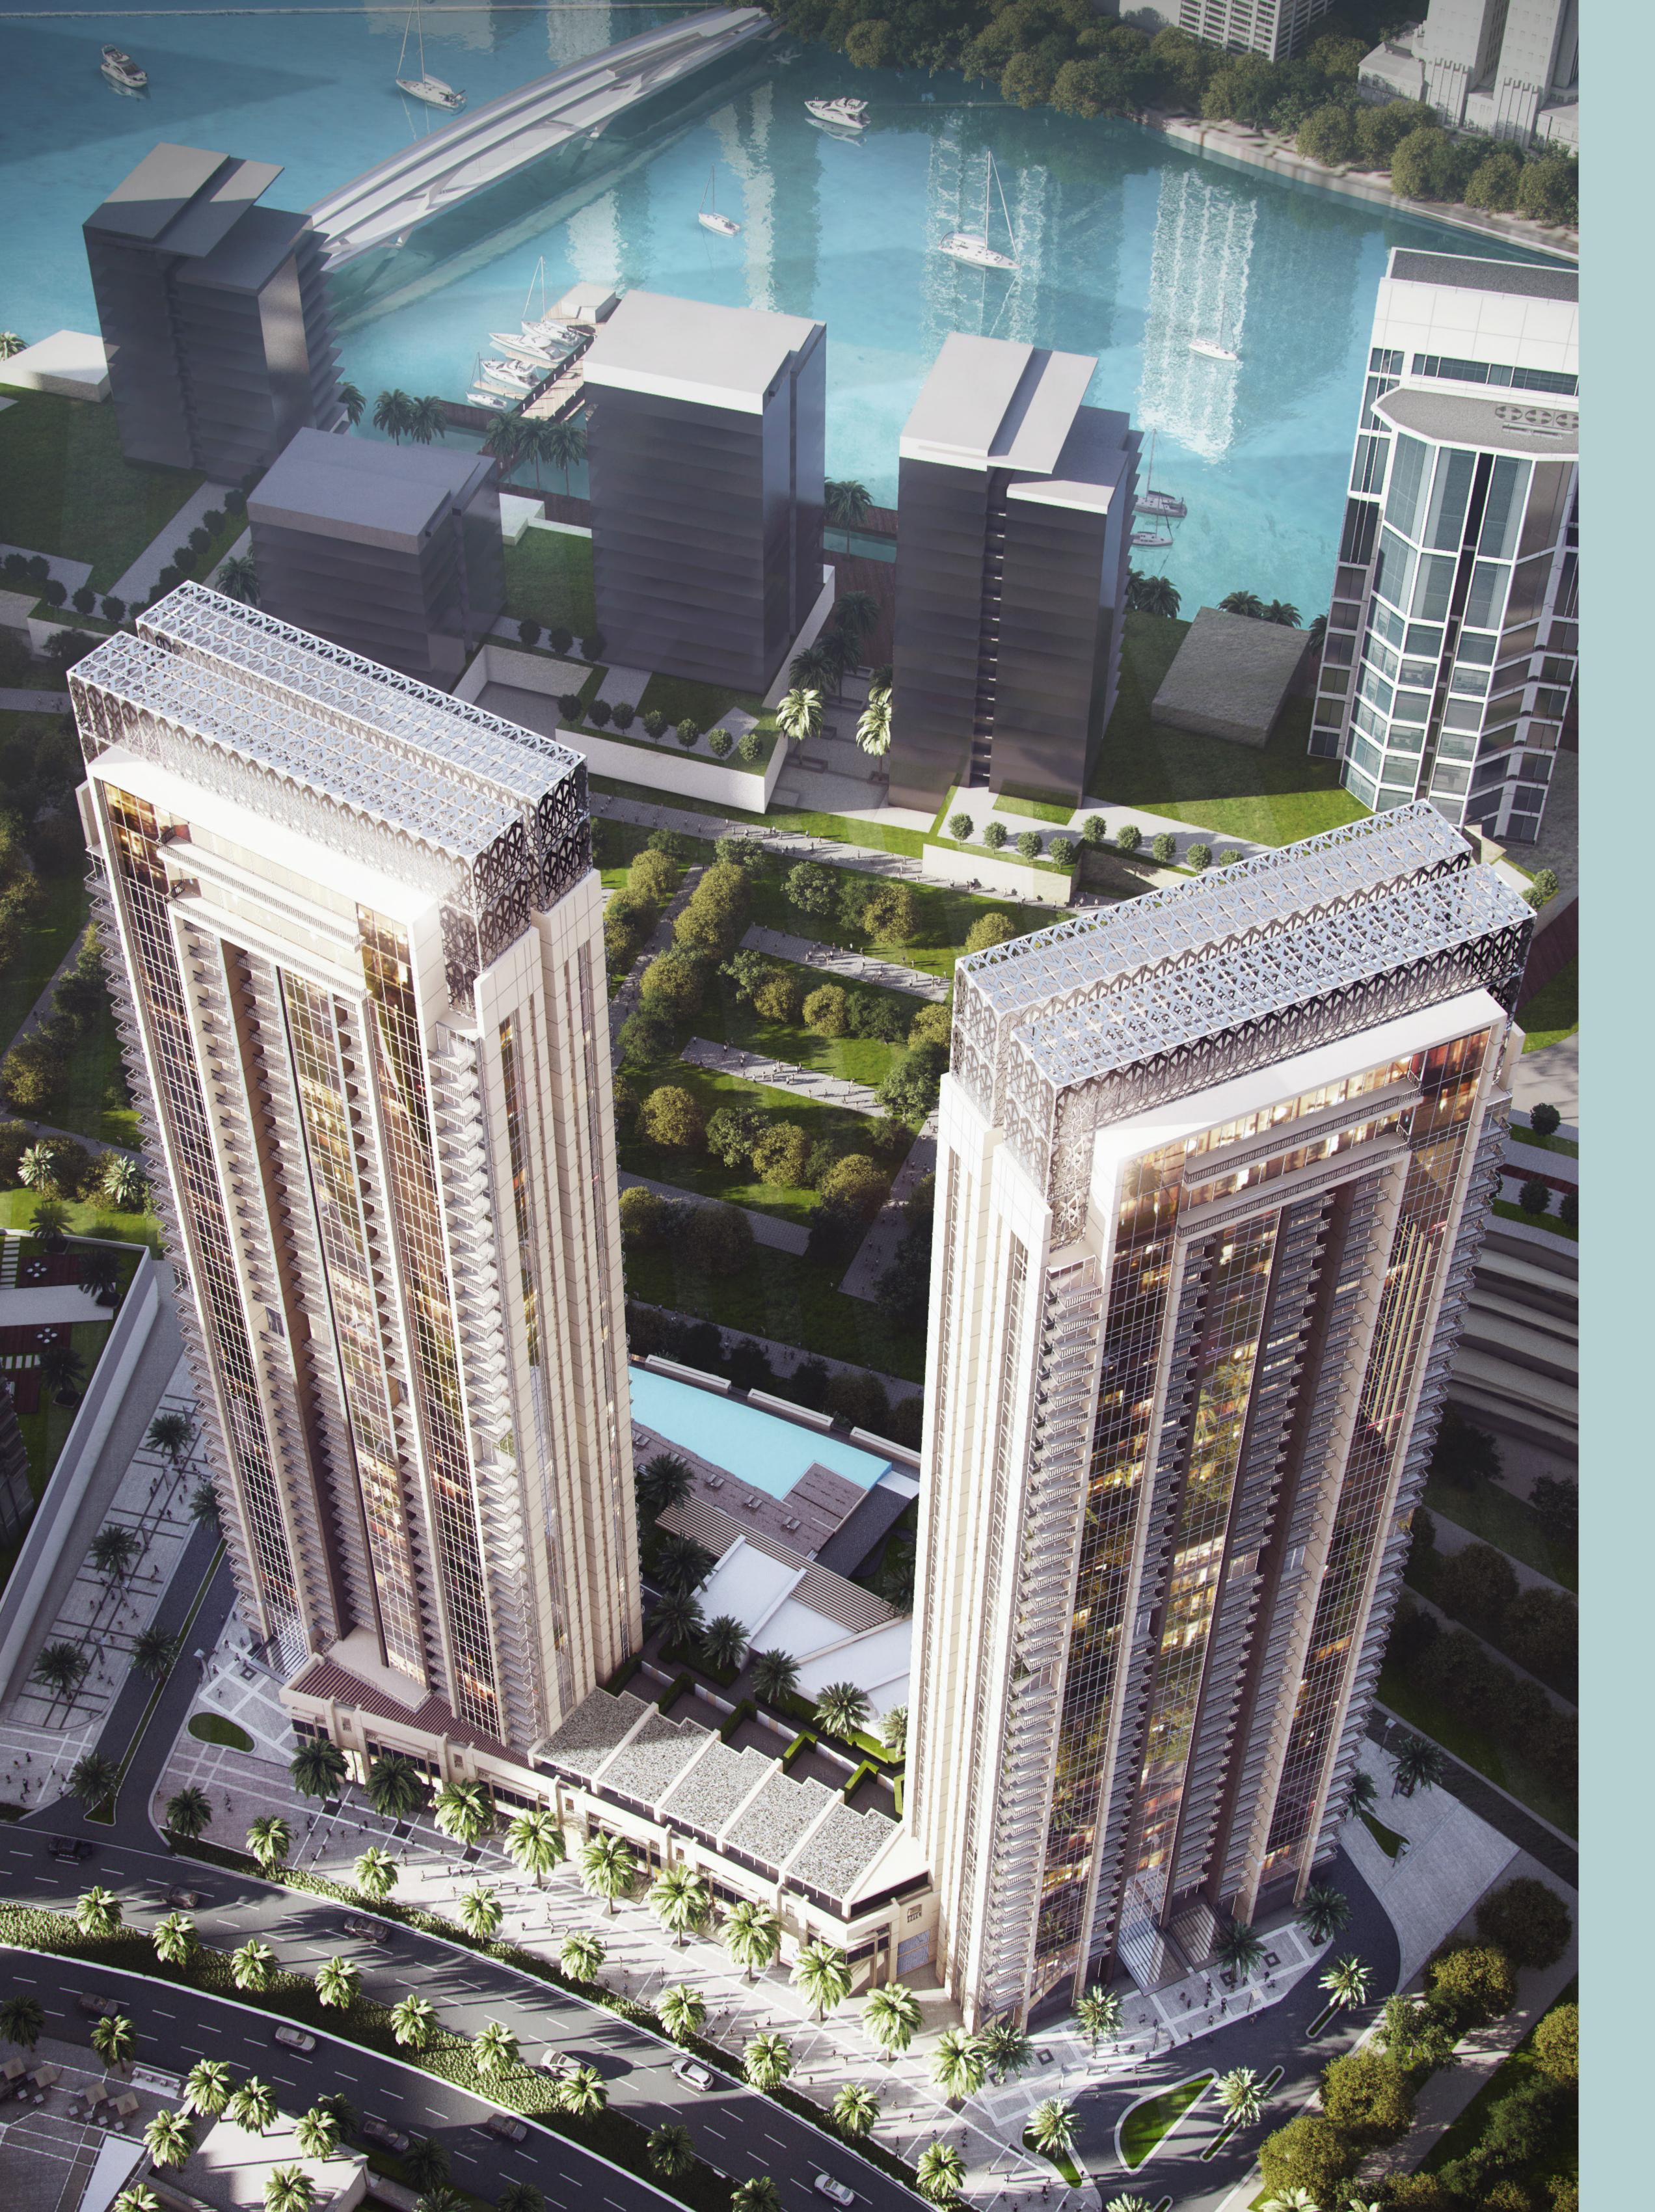

### CREEKSIDE 18

Extending into the heart of Dubai Creek, the stunning Creekside 18 towers elegantly preside over this lush, palm-tree-lined waterfront setting in Dubai Creek Harbour. Home to a plethora of vibrant leisure, retail, dining, entertainment, and recreational options, this thriving community provides a glamorous, urban atmosphere for residents and visitors to enjoy every day.

## ENDLESS POSSIBILITIES

Soaring high above the iconic creek,
Creekside 18 is home to more than 450
dazzling one, two, three and four-bedroom
glass-fronted apartments, all with spacious
outdoor balconies from which to savour the
incredible views.

#### SEIZE EVERY MOMENT

Creekside 18 apartments come with dedicated parking and a convenient drop-off zone that connects directly to the main lobby. Serene swimming pools and intimately positioned sun loungers invite you to make the most of the afternoon sun, while a fully equipped gym, barbecue stations and kids' play areas are perfect for spending treasured time with friends and loved ones.

- Squash Court
- Temperature-Controlled Swimming Pools
- Start-of-the-Art Gym
- Extensive Selection of Retail & Dining Options
- Children's Play Areas
- Exquisitely Landscaped Podium