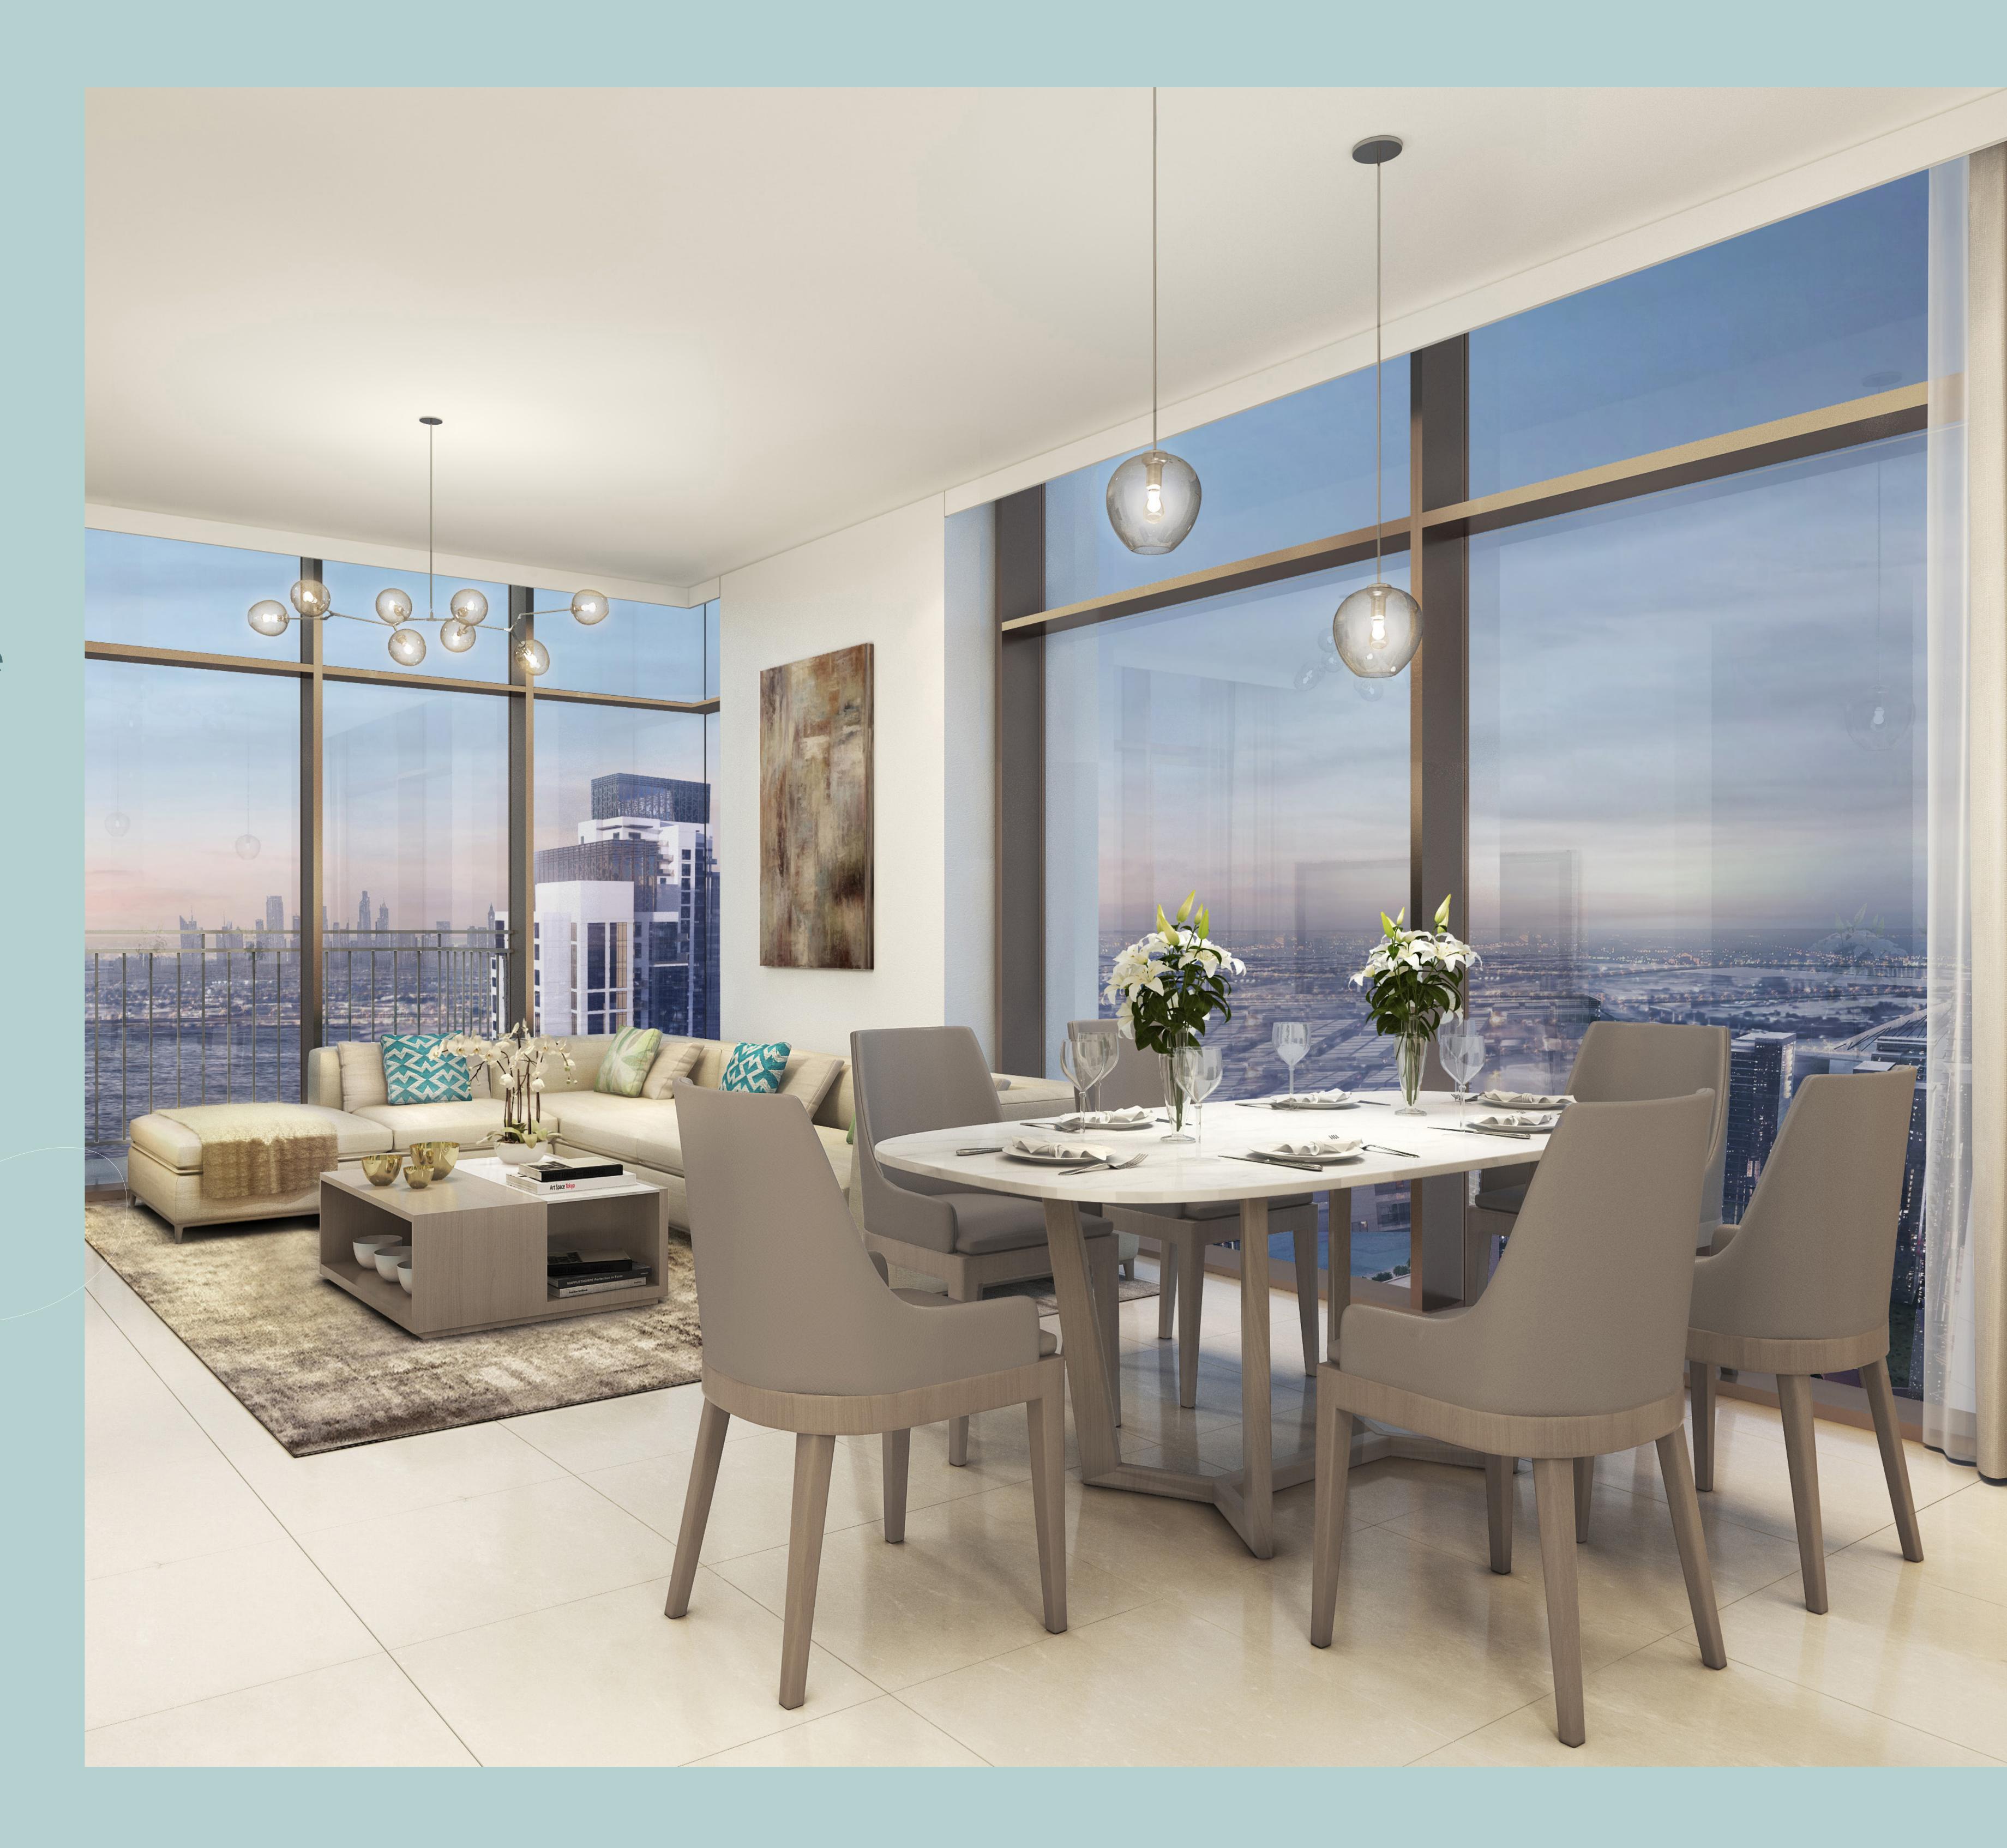

## ATHRIVING COMMUNITY

The interiors of the spacious apartments mirror Creekside 18's refined, modern design, accentuated by a unique blend of contemporary, understated style and local touches.

## INTELLIGENT DESIGN FOR SPACIOUS LIVING

Stunning floor-to-ceiling windows frame the wonderful views across the creek and flood the apartments with natural light.