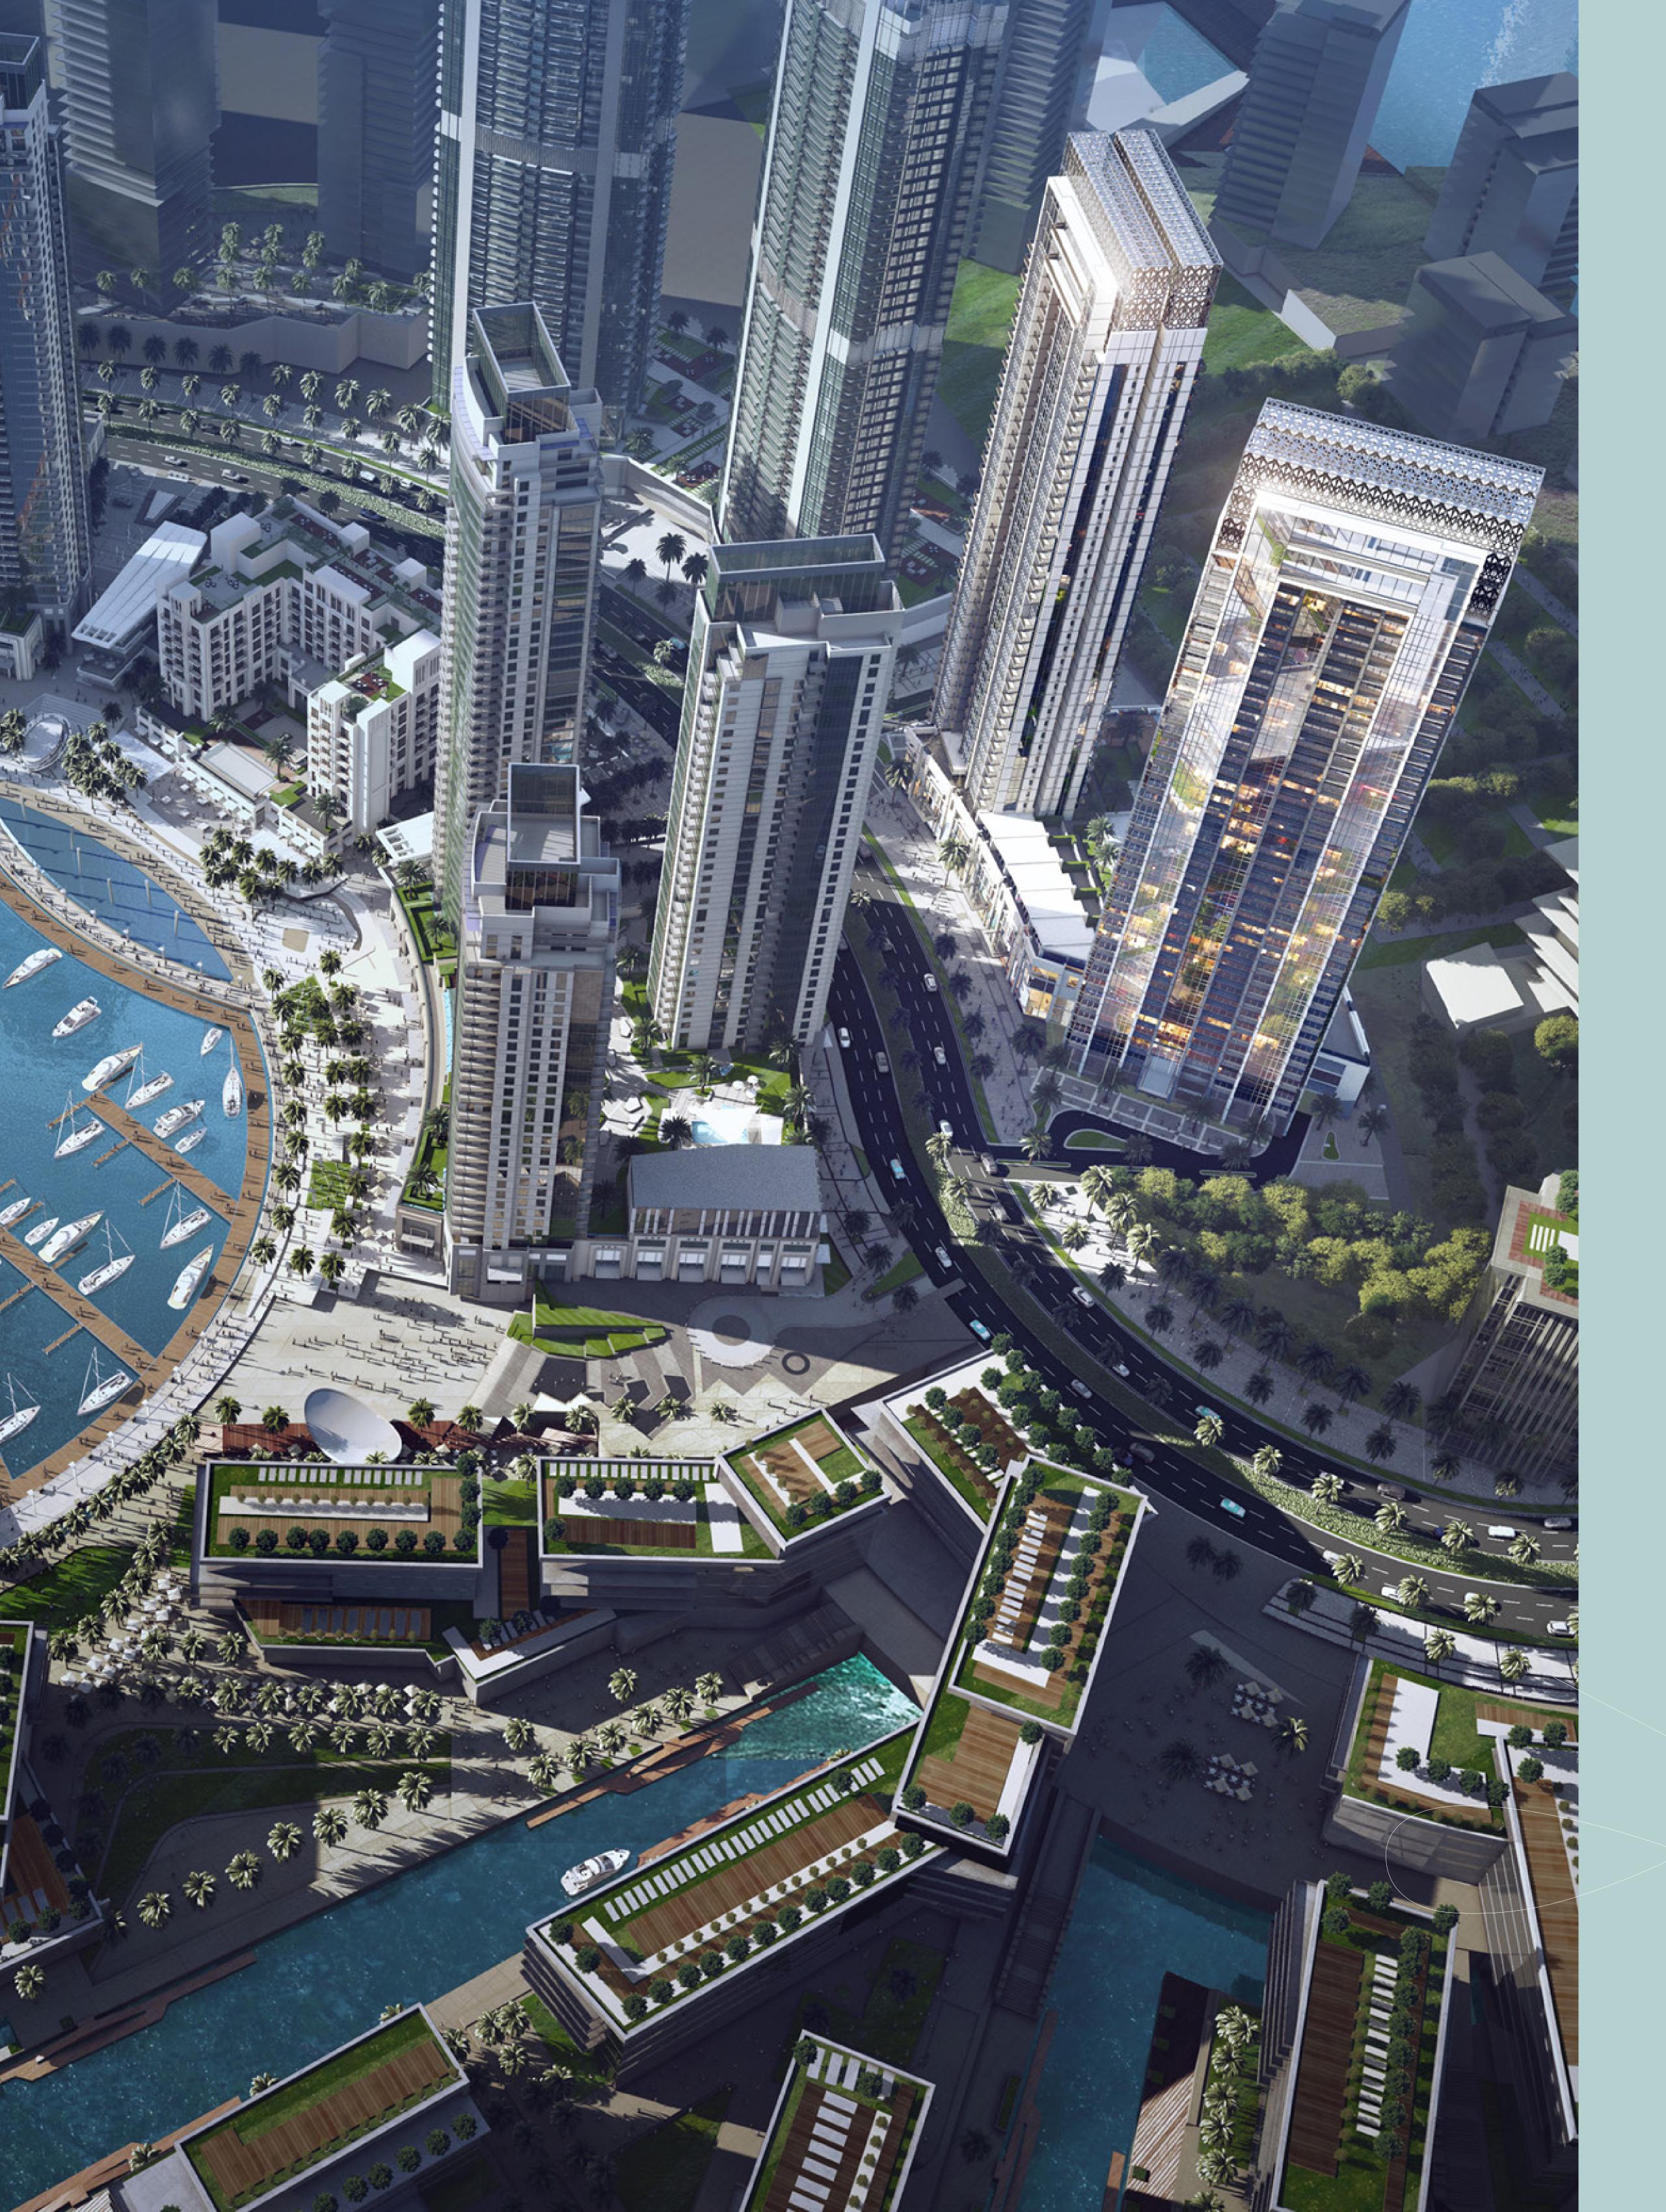

### DUBAI CREEK HARBOUR

Dubai Creek Harbour is an ultra-modern and stylish neighbourhood situated along the historic Dubai Creek.

Designed with pedestrian-friendly streets,
Dubai Creek Harbour offers convenient
connections between the neighbourhood
centre and a viable mix of retail, business,
recreation, parks, open spaces, and community
facilities, all within walking distance.

### CENTRAL PARK

Central Park is the focal point of future-ready island living. Surrounded by Creek Island's breath-taking, contemporary, residential buildings — Central Park offers residents a tranquil retreat for relaxation, world-class amenities for enjoyment, and wide-open spaces for boundless recreation.