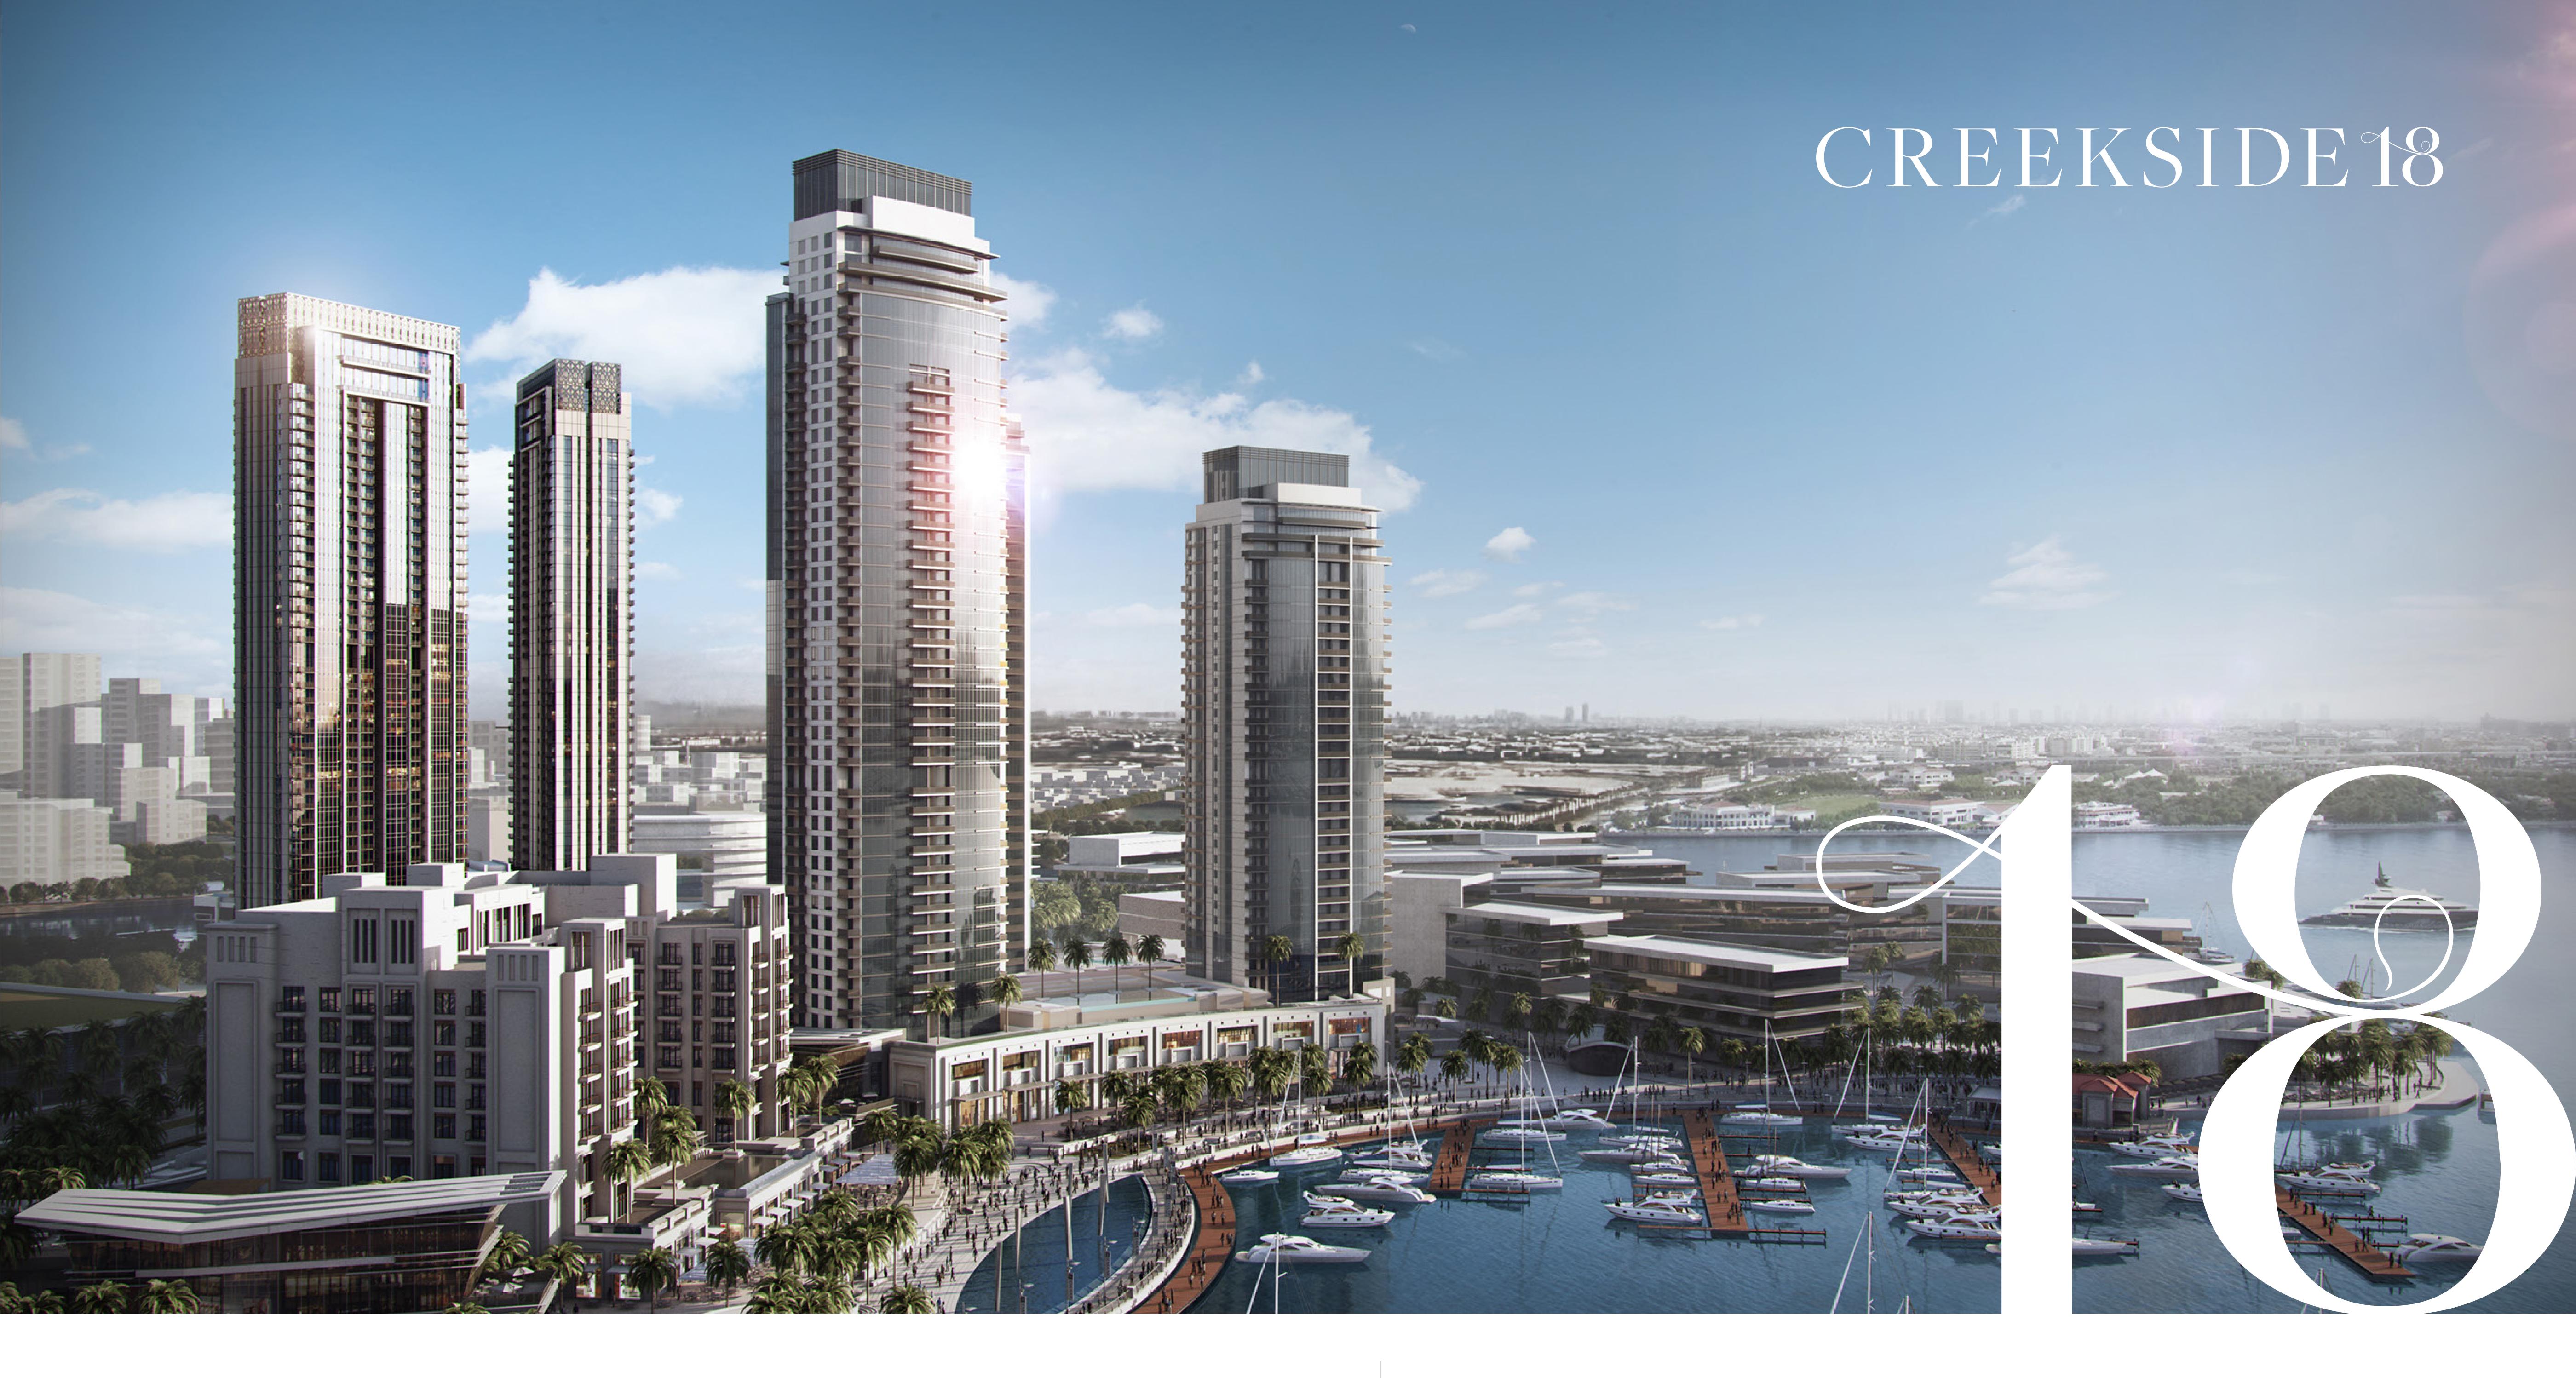

### CREEKSIDE 18

Extending into the heart of Dubai Creek, the stunning Creekside 18 towers elegantly preside over this lush, palm-tree-lined waterfront setting in Dubai Creek Harbour. Home to a plethora of vibrant leisure, retail, dining, entertainment, and recreational options, this thriving community provides a glamorous, urban atmosphere for residents and visitors to enjoy every day.

## ENDLESS POSSIBILITIES

Soaring high above the iconic creek,
Creekside 18 is home to more than 450
dazzling one, two, three and four-bedroom
glass-fronted apartments, all with spacious
outdoor balconies from which to savour the
incredible views.