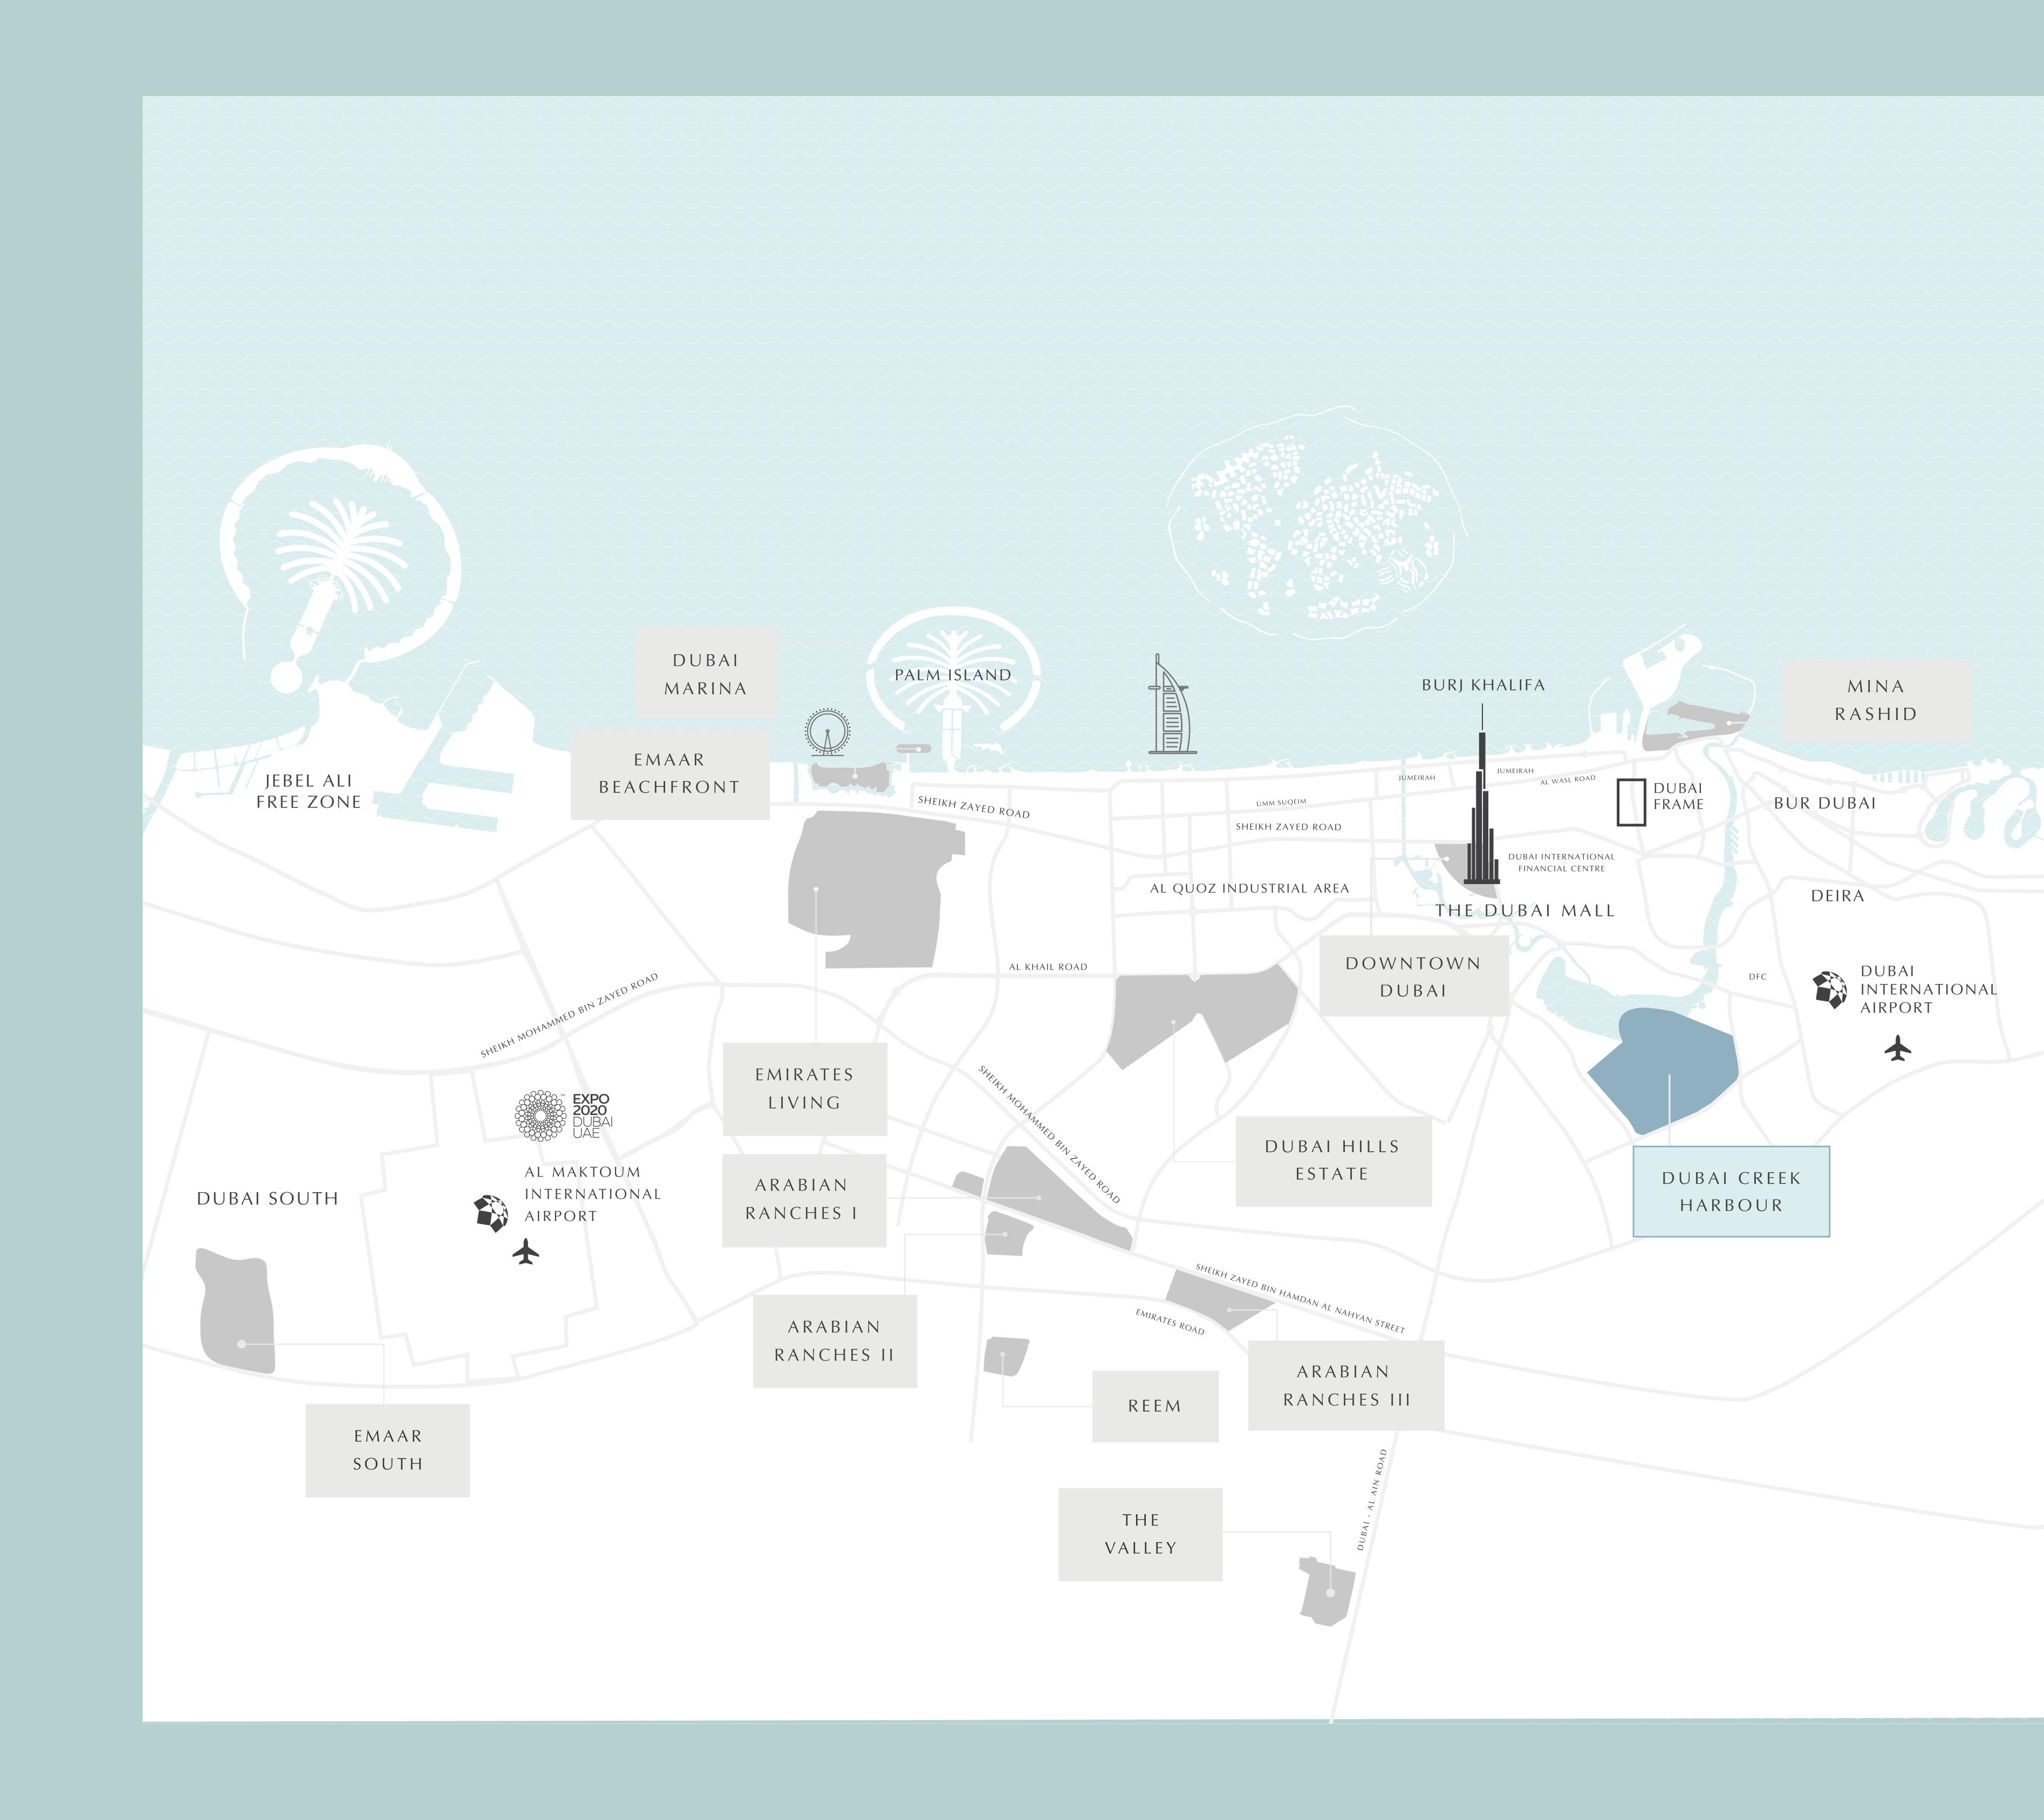

### DUBAI CREEK HARBOUR

Dubai Creek Harbour is an ultra-modern and stylish neighbourhood situated along the historic Dubai Creek.

Designed with pedestrian-friendly streets,
Dubai Creek Harbour offers convenient
connections between the neighbourhood
centre and a viable mix of retail, business,
recreation, parks, open spaces, and community
facilities, all within walking distance.

## AT THE HEART OF CREEK ISLAND

drive to Dubai International
Airport

drive to Ras Al Khor Wildlife Sanctuary