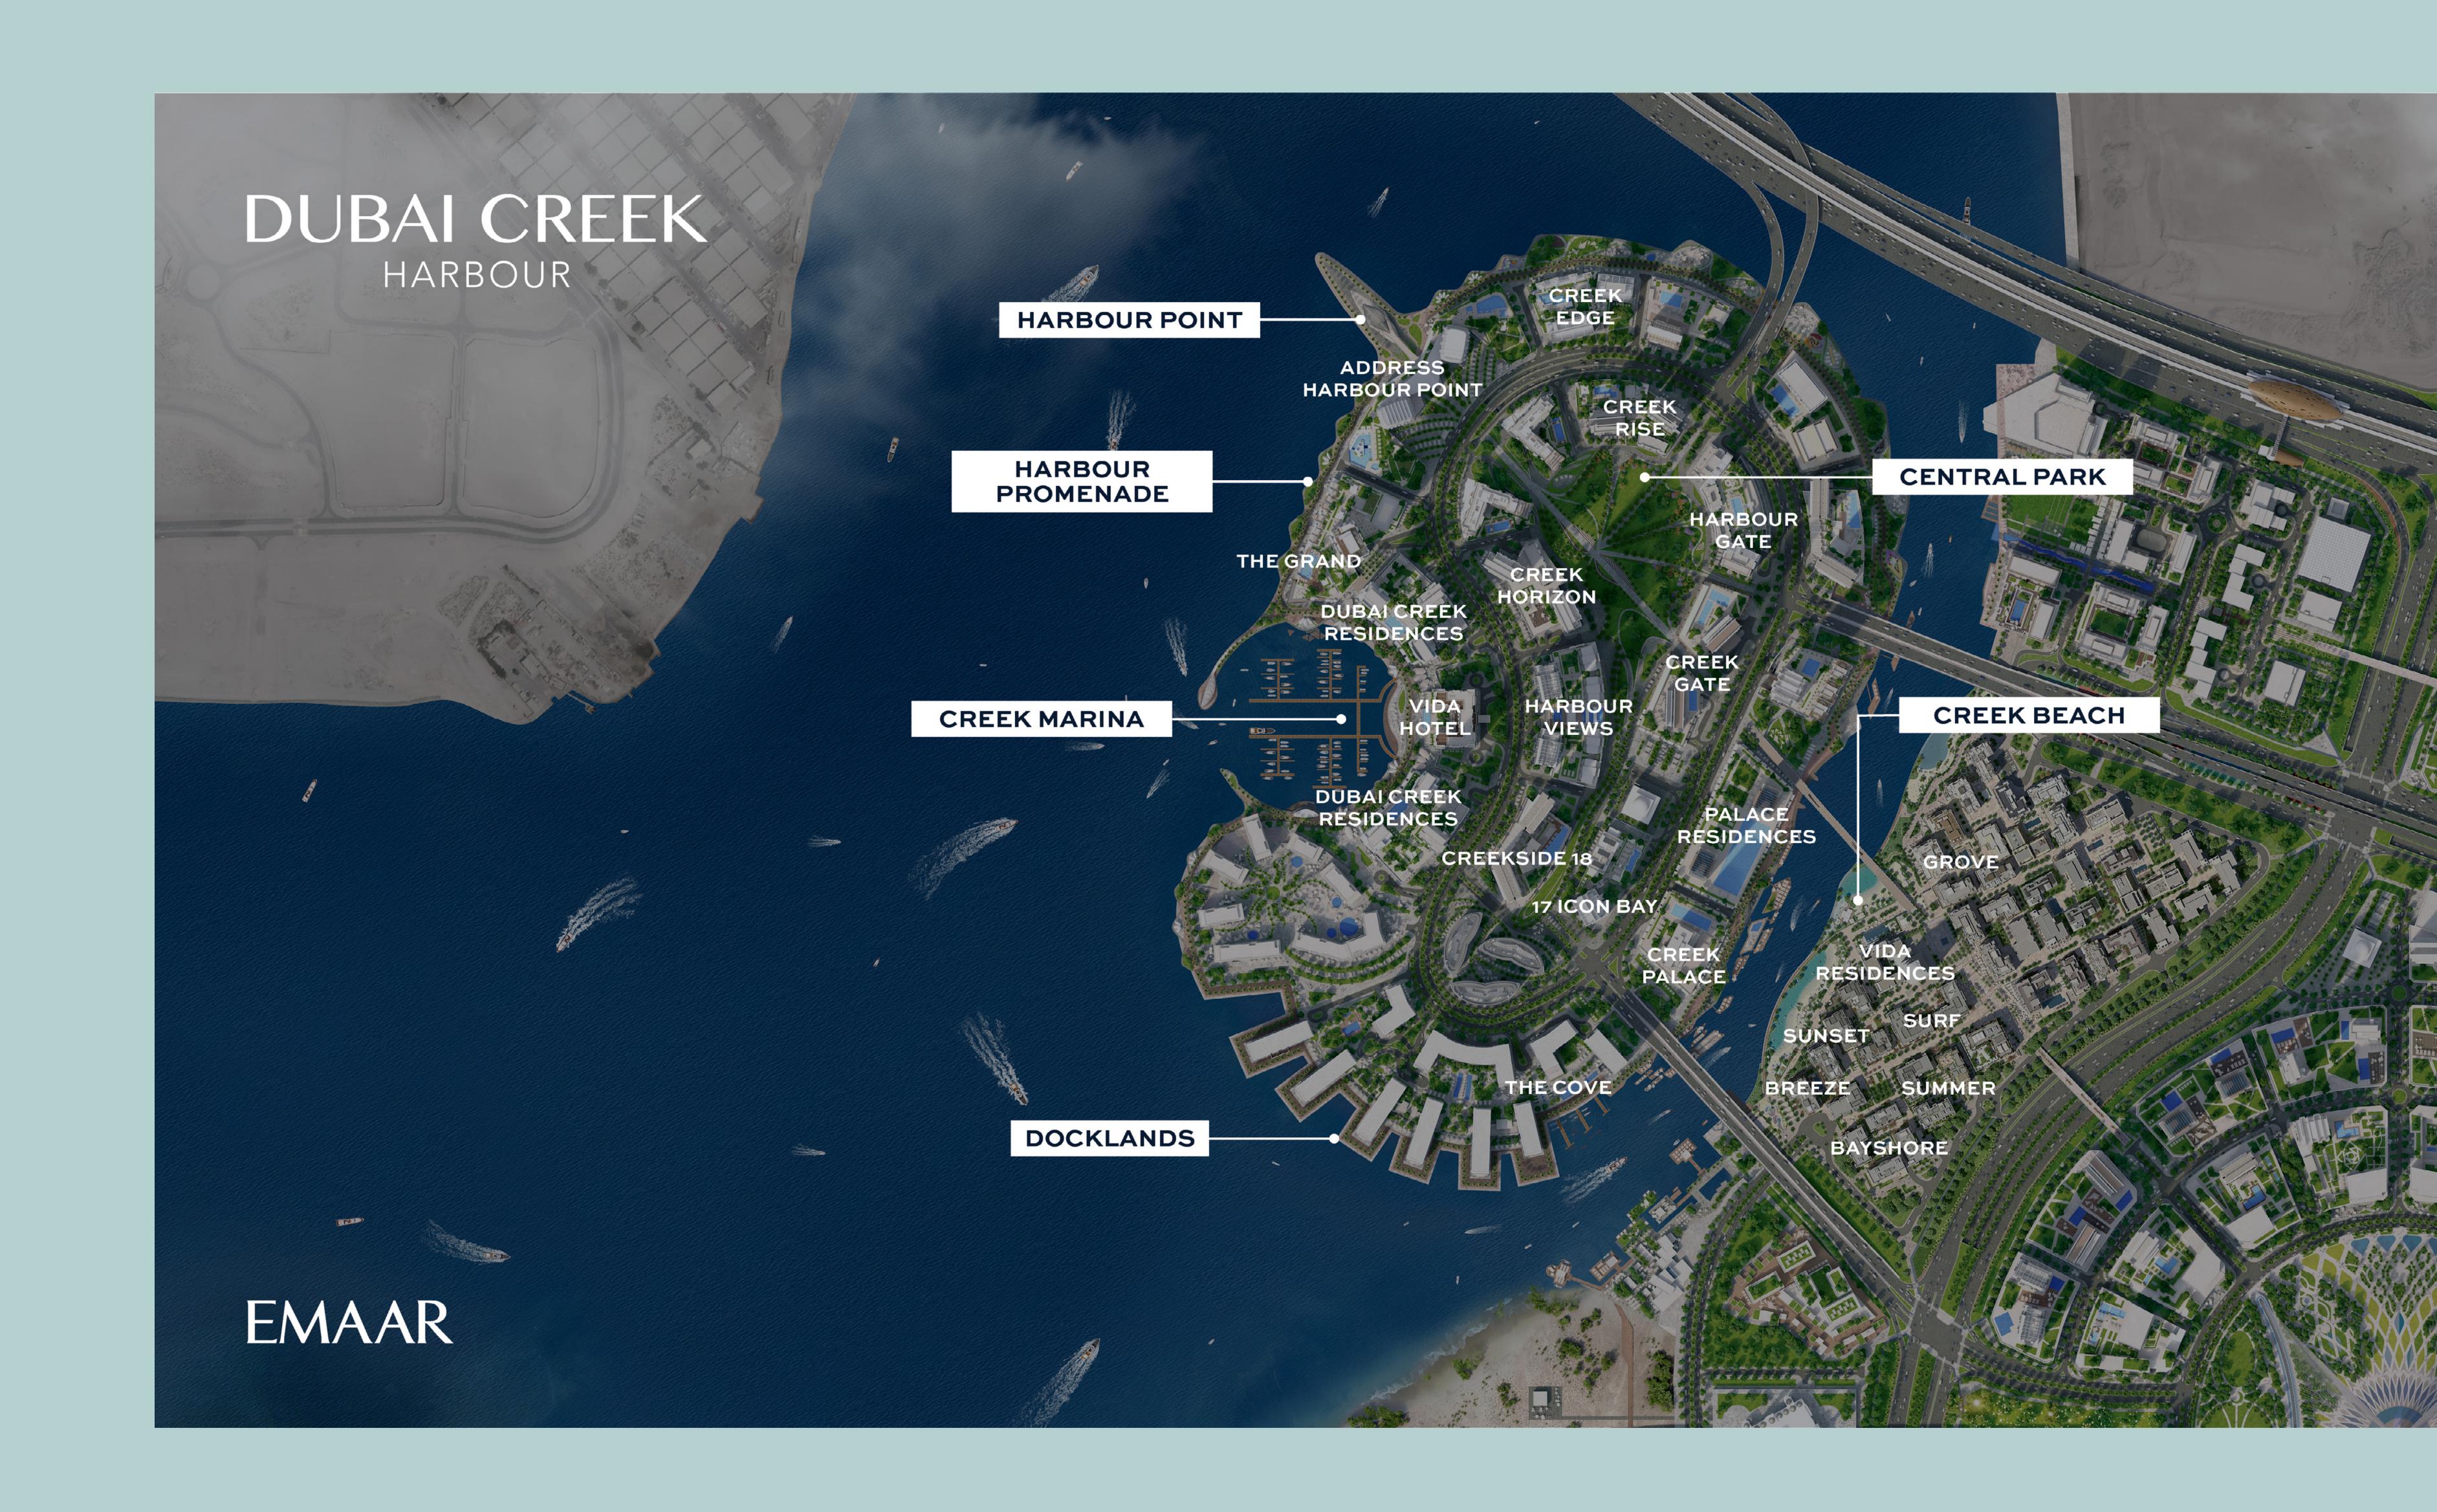

DUBAI CREEK
HARBOUR

### DUBAI CREEK HARBOUR

Dubai Creek Harbour is an ultra-modern and stylish neighbourhood situated along the historic Dubai Creek.

Designed with pedestrian-friendly streets,
Dubai Creek Harbour offers convenient
connections between the neighbourhood
centre and a viable mix of retail, business,
recreation, parks, open spaces, and community
facilities, all within walking distance.

### CREEK ISLAND

Creek Island in Dubai Creek Harbour is a one-of-a-kind waterfront destination offering residents the very best of lavish island living.

Set against the backdrop of Dubai's awe-inspiring skyline and the natural beauty of the historic creek, Creek Island is home to a world of outstanding leisure, retail, dining and recreational venues and amenities.

### CREEKSIDE 18

Extending into the heart of Dubai Creek, the stunning Creekside 18 towers elegantly preside over this lush, palm-tree-lined waterfront setting in Dubai Creek Harbour. Home to a plethora of vibrant leisure, retail, dining, entertainment, and recreational options, this thriving community provides a glamorous, urban atmosphere for residents and visitors to enjoy every day.

### CREEK MARINA

Find the perfect balance between urban life and waterfront tranquility at Creek Marina.

### CENTRAL PARK

Central Park is the focal point of future-ready island living. Surrounded by Creek Island's breath-taking, contemporary, residential buildings — Central Park offers residents a tranquil retreat for relaxation, world-class amenities for enjoyment, and wide-open spaces for boundless recreation.