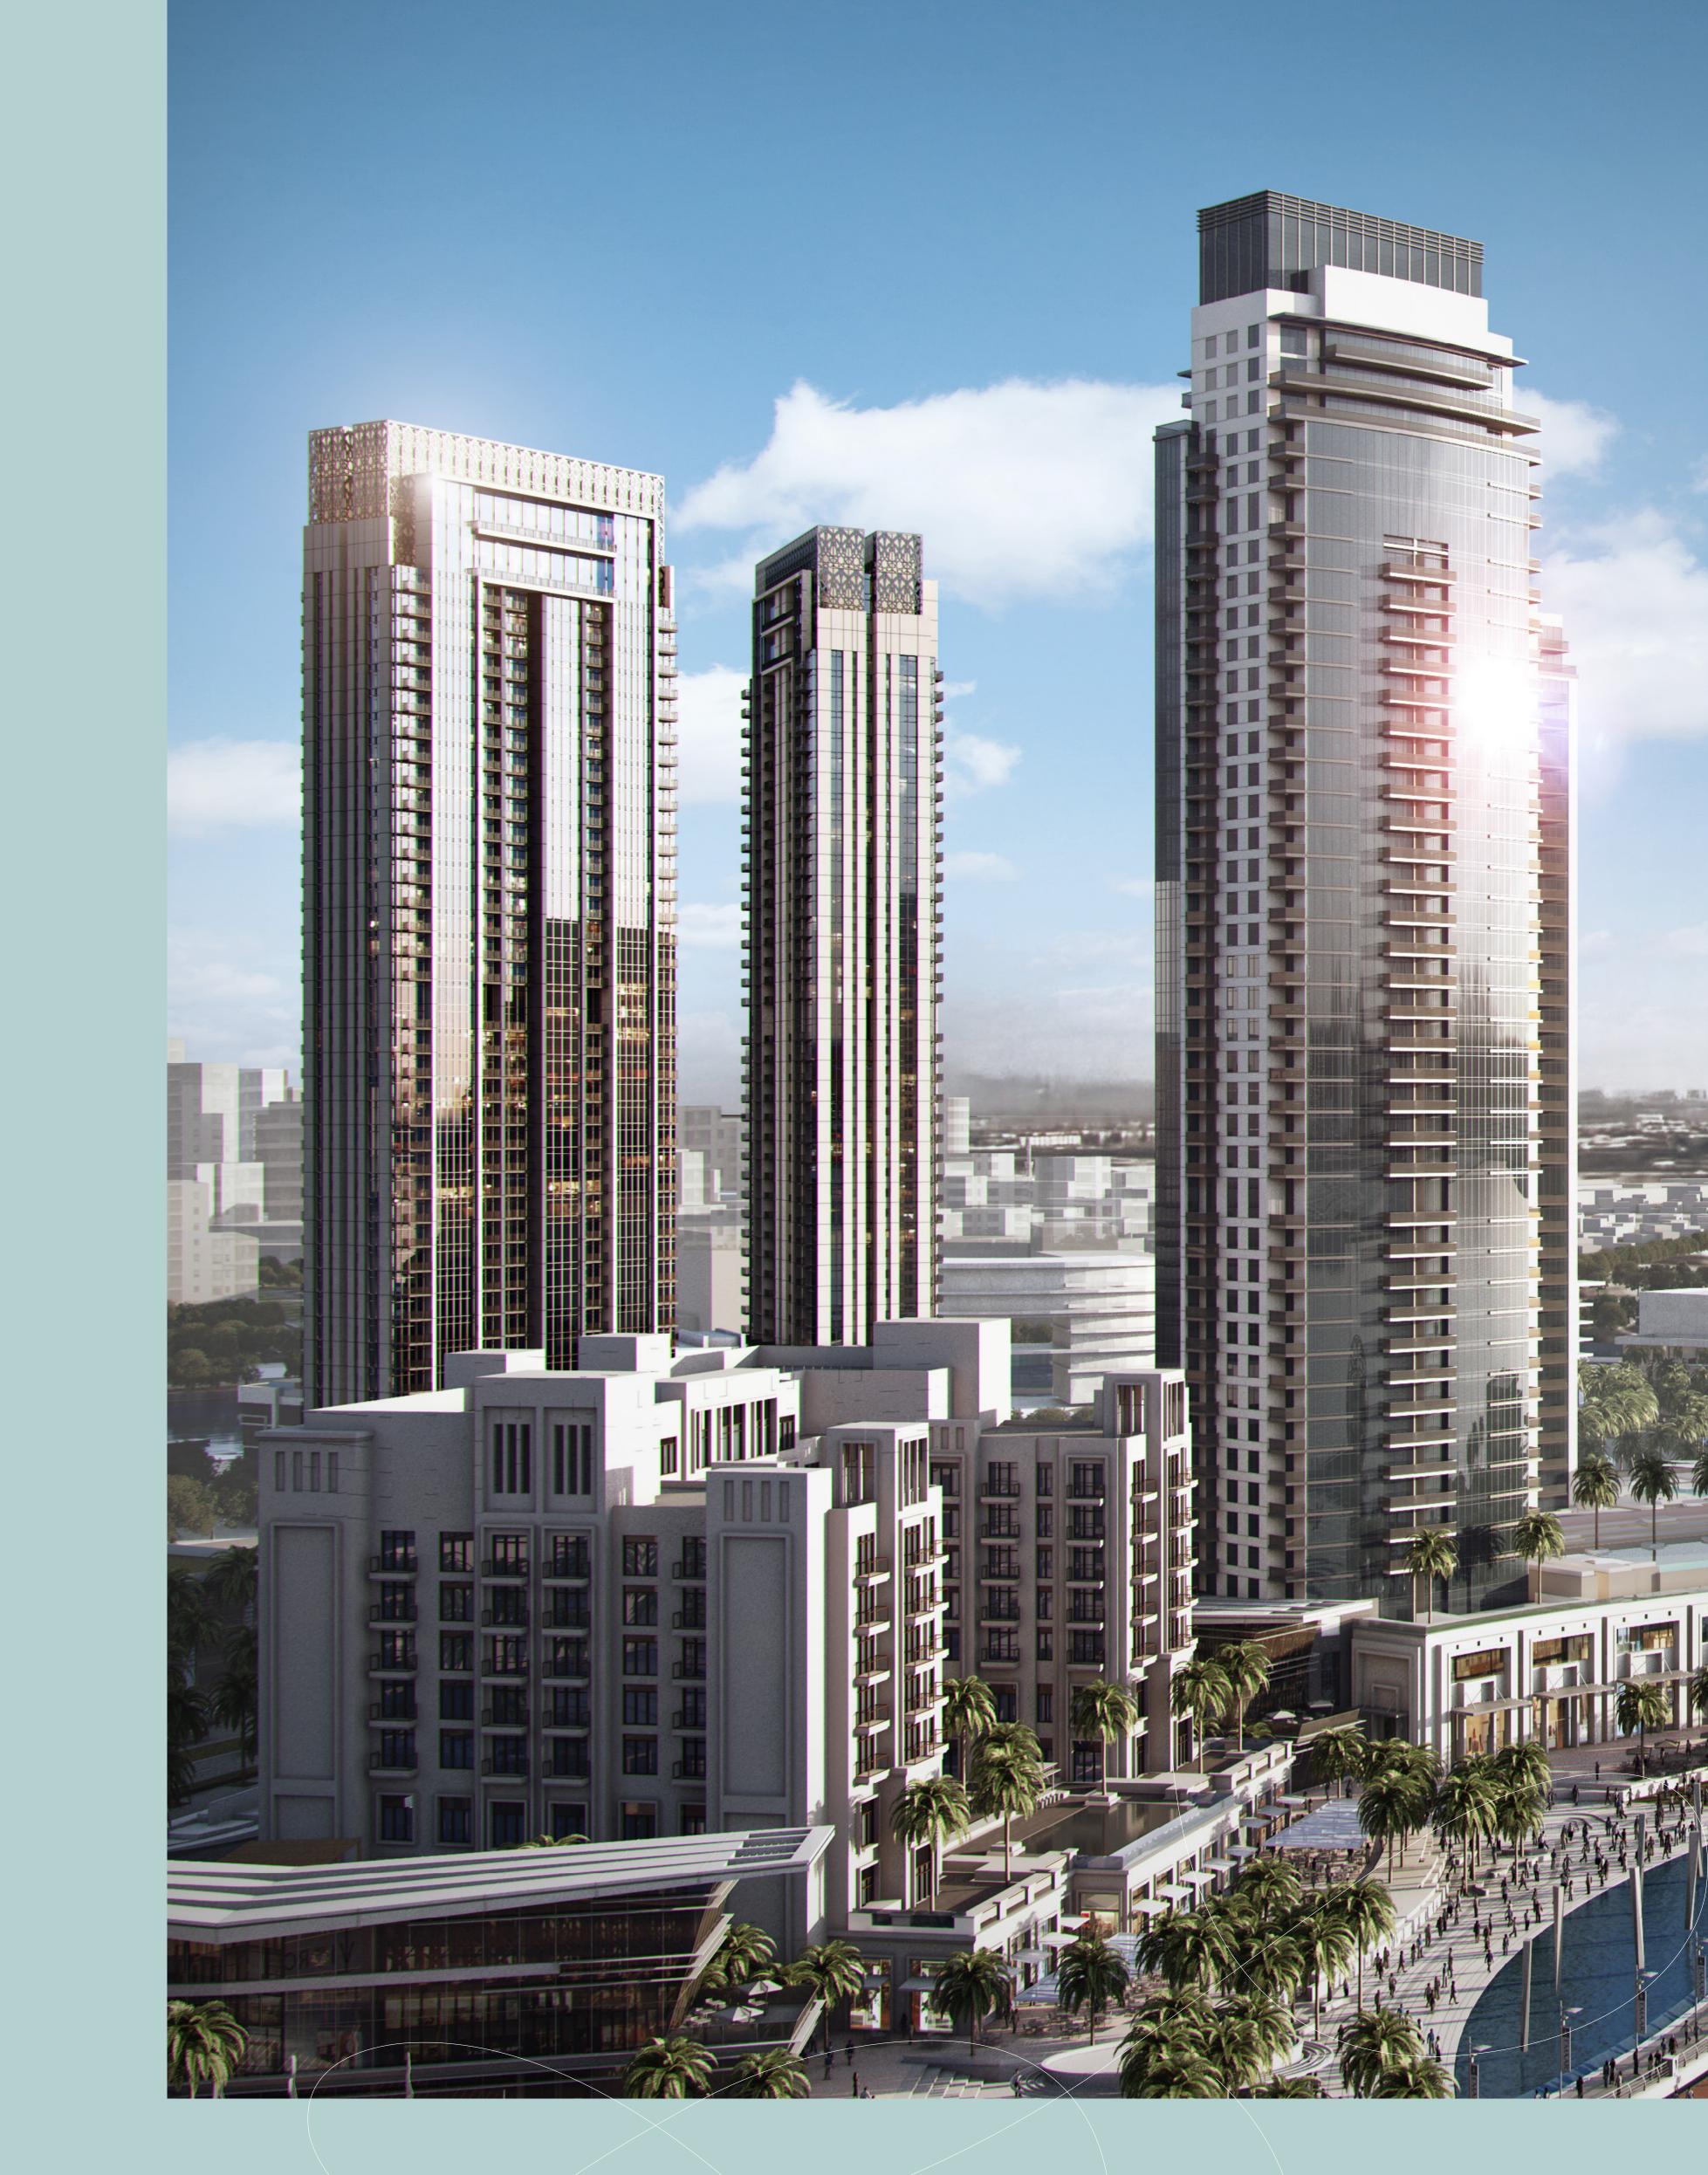

### CREEKSIDE 18

Extending into the heart of Dubai Creek, the stunning Creekside 18 towers elegantly preside over this lush, palm-tree-lined waterfront setting in Dubai Creek Harbour. Home to a plethora of vibrant leisure, retail, dining, entertainment, and recreational options, this thriving community provides a glamorous, urban atmosphere for residents and visitors to enjoy every day.

## ENDLESS POSSIBILITIES

Soaring high above the iconic creek,
Creekside 18 is home to more than 450
dazzling one, two, three and four-bedroom
glass-fronted apartments, all with spacious
outdoor balconies from which to savour the
incredible views.