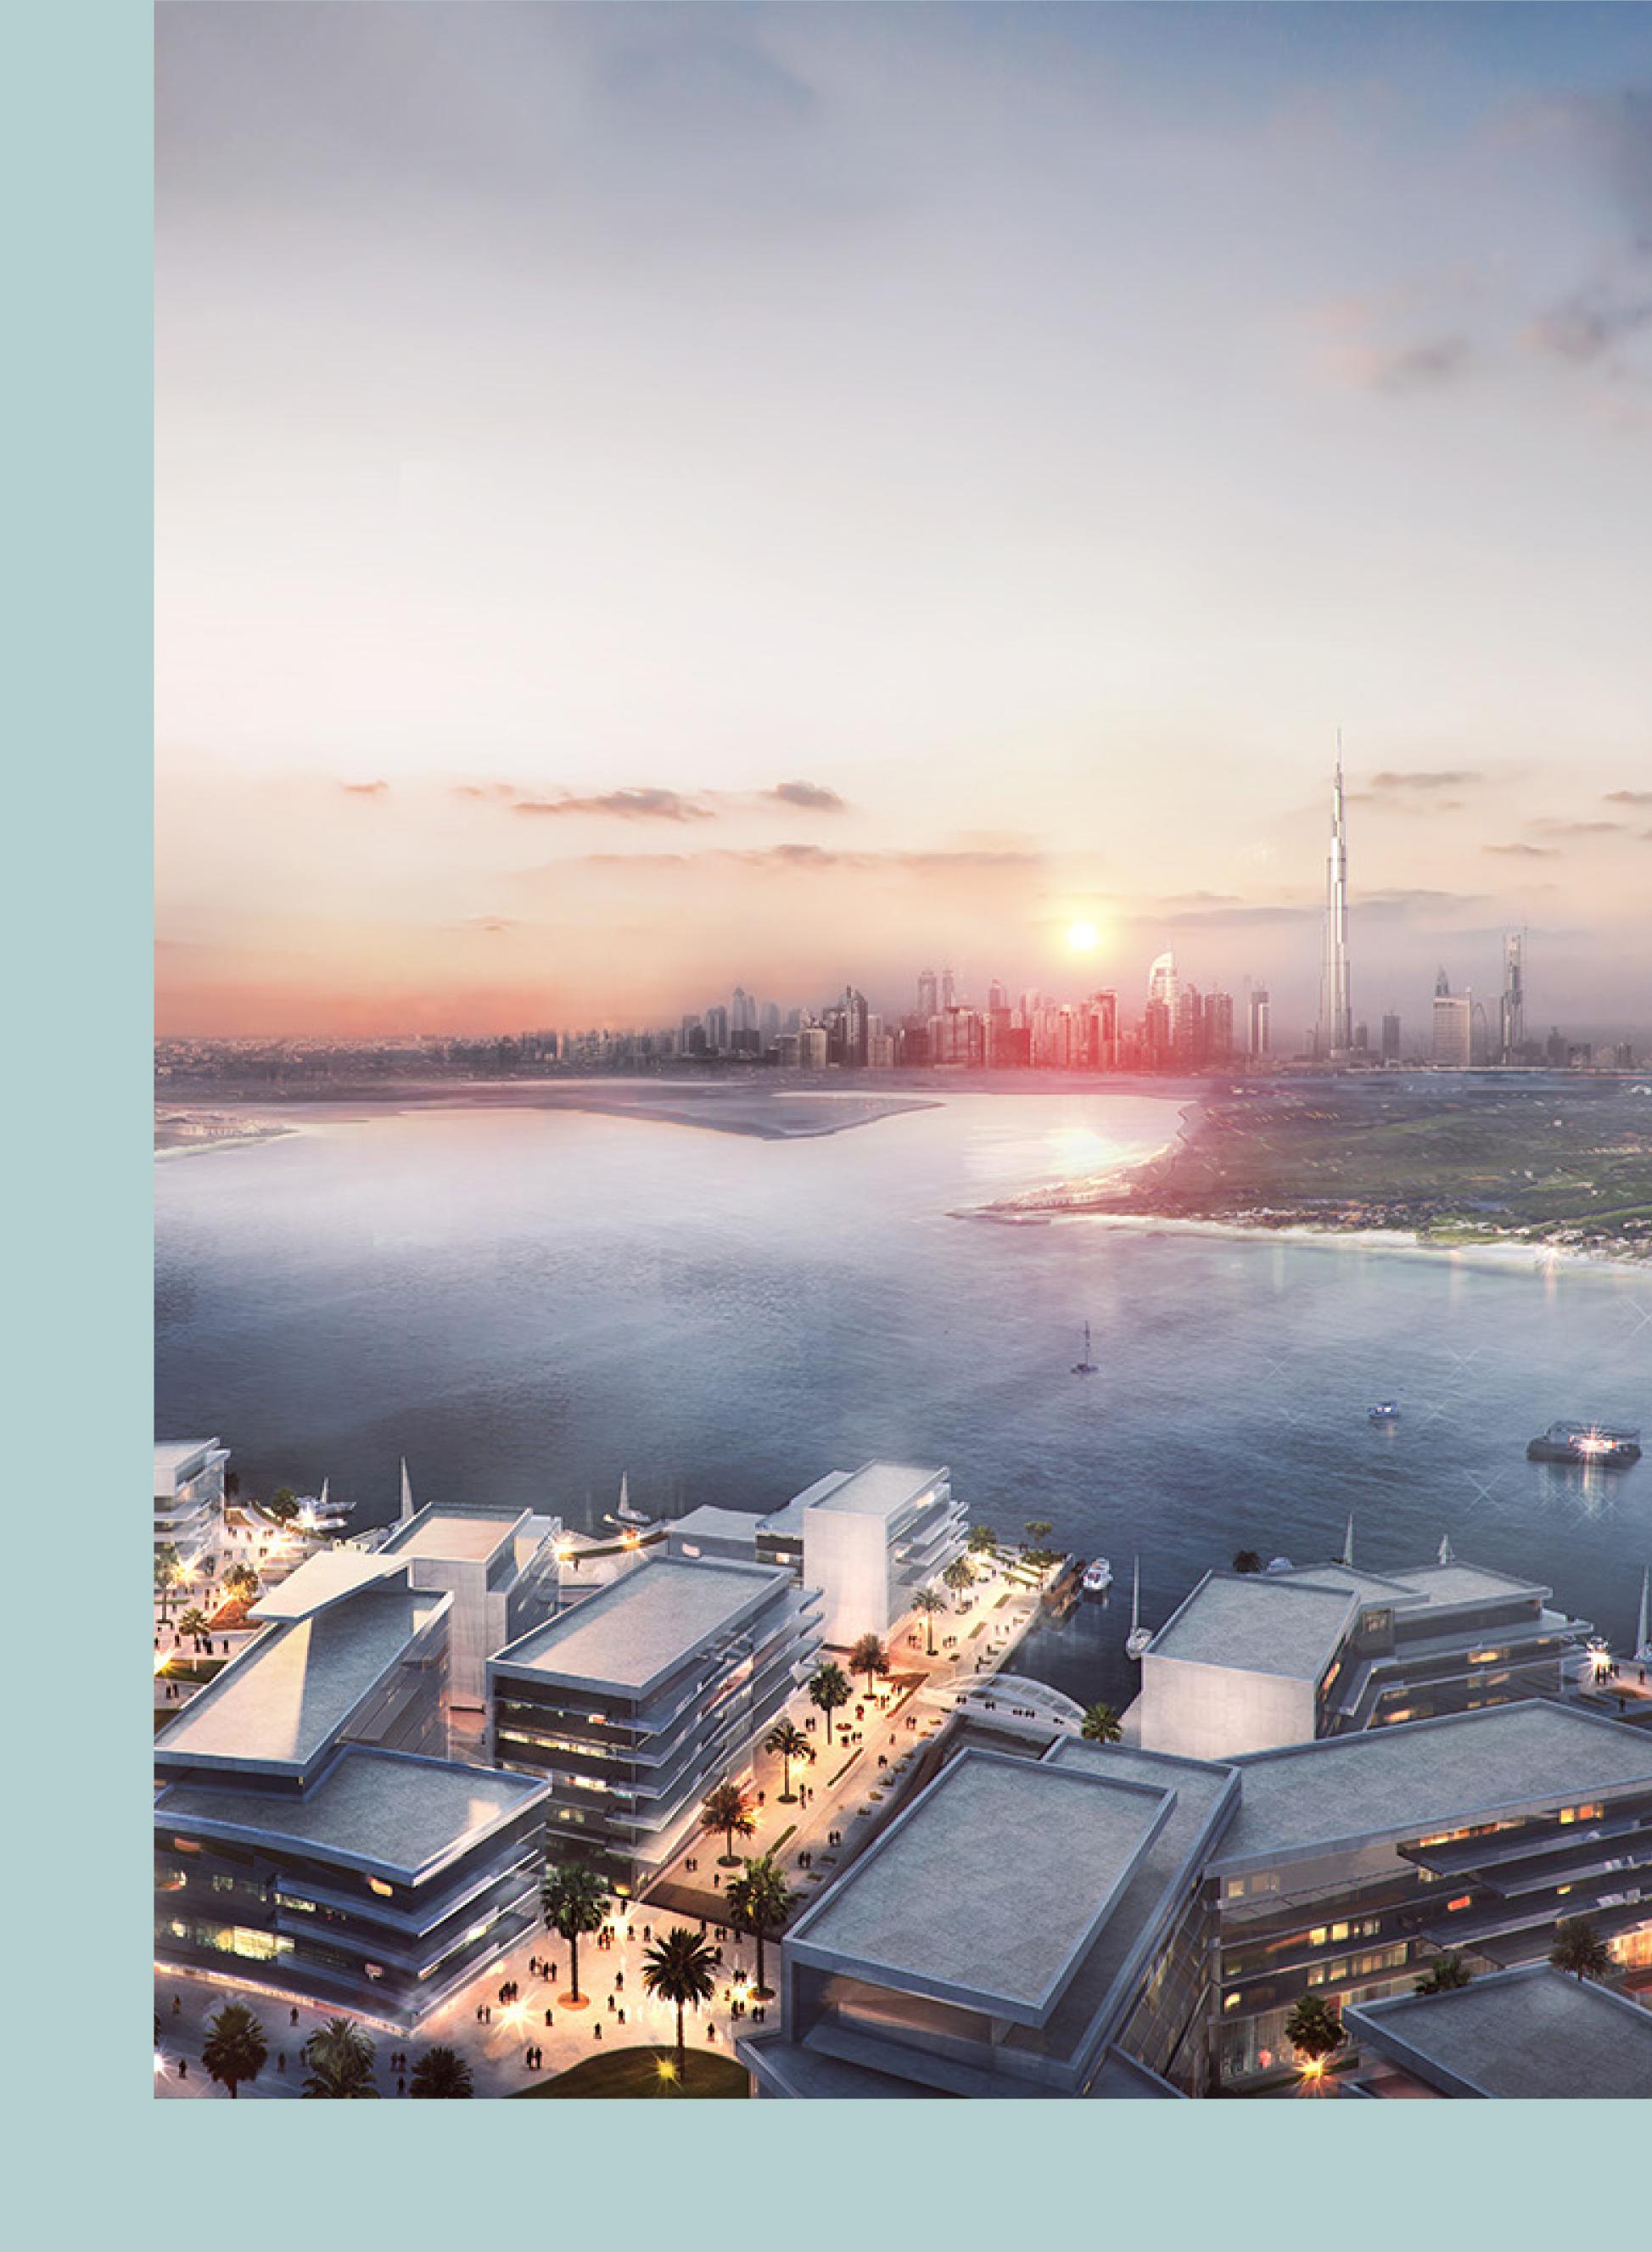

### DUBAI CREEK HARBOUR

Dubai Creek Harbour is an ultra-modern and stylish neighbourhood situated along the historic Dubai Creek.

Designed with pedestrian-friendly streets,
Dubai Creek Harbour offers convenient
connections between the neighbourhood
centre and a viable mix of retail, business,
recreation, parks, open spaces, and community
facilities, all within walking distance.

### CREEK ISLAND

Creek Island in Dubai Creek Harbour is a one-of-a-kind waterfront destination offering residents the very best of lavish island living.

Set against the backdrop of Dubai's awe-inspiring skyline and the natural beauty of the historic creek, Creek Island is home to a world of outstanding leisure, retail, dining and recreational venues and amenities.

### CREEKSIDE 18

Extending into the heart of Dubai Creek, the stunning Creekside 18 towers elegantly preside over this lush, palm-tree-lined waterfront setting in Dubai Creek Harbour. Home to a plethora of vibrant leisure, retail, dining, entertainment, and recreational options, this thriving community provides a glamorous, urban atmosphere for residents and visitors to enjoy every day.