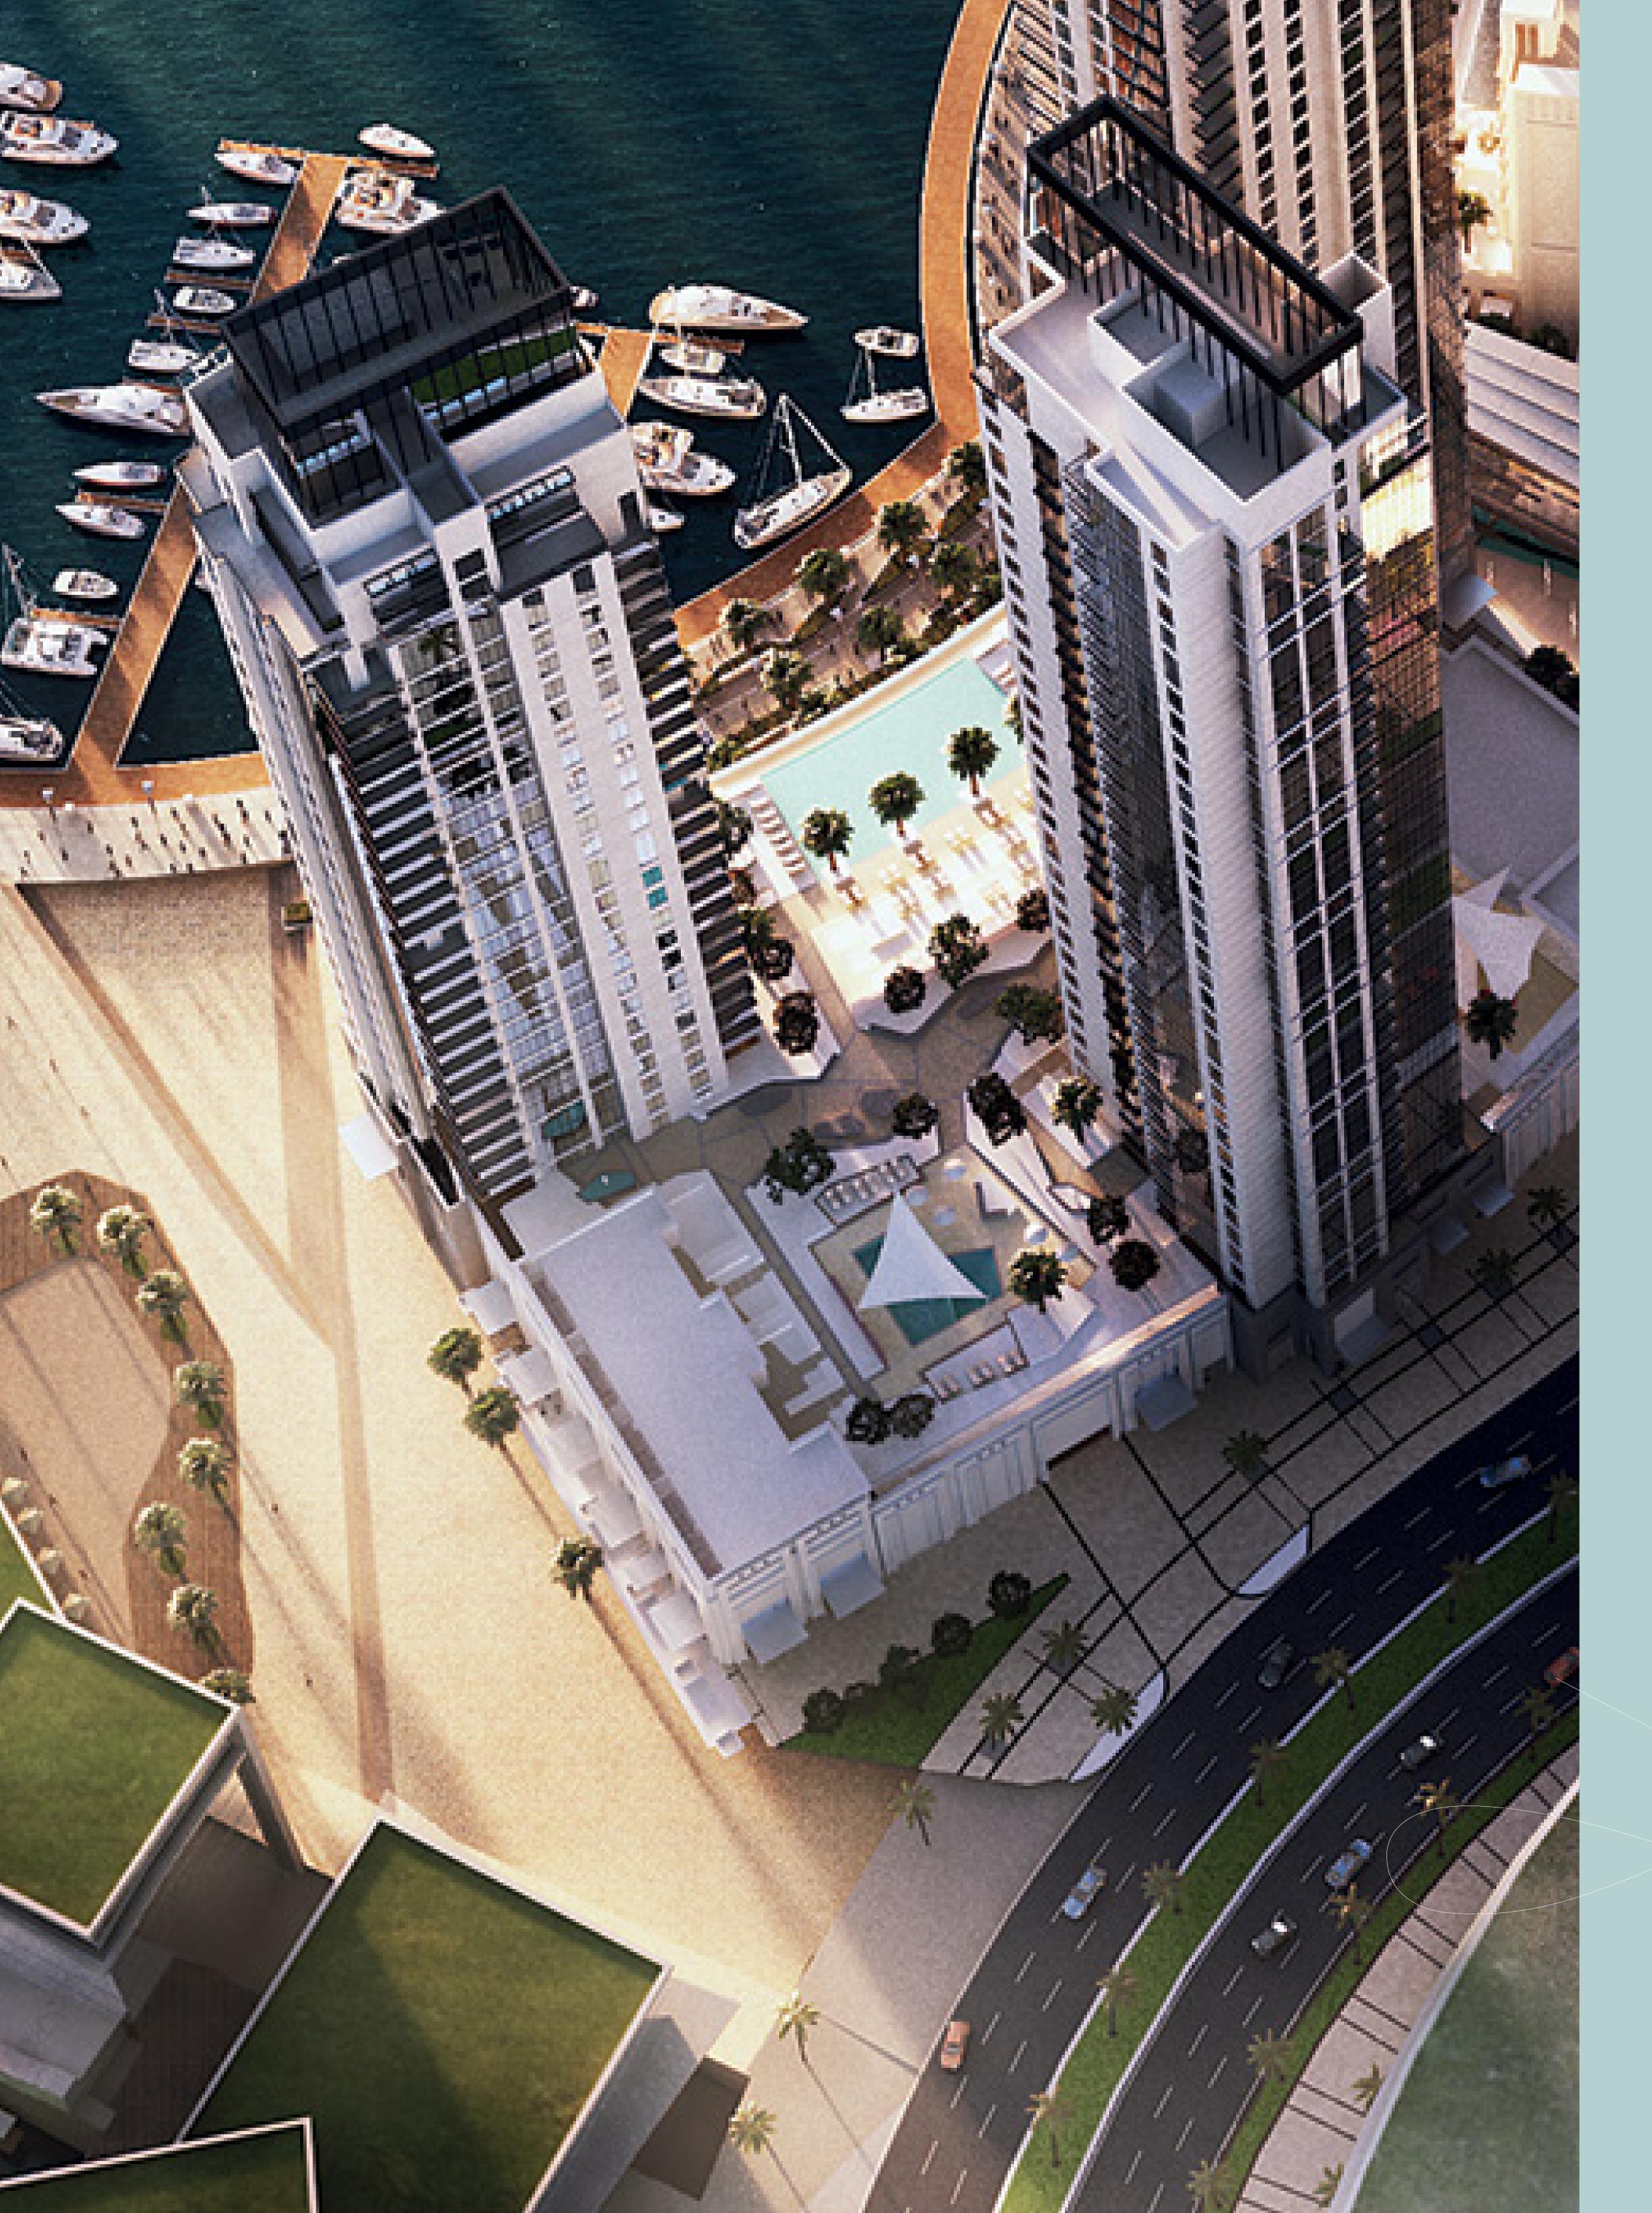

### CREEK ISLAND

Creek Island in Dubai Creek Harbour is a one-of-a-kind waterfront destination offering residents the very best of lavish island living.

Set against the backdrop of Dubai's awe-inspiring skyline and the natural beauty of the historic creek, Creek Island is home to a world of outstanding leisure, retail, dining and recreational venues and amenities.

### CREEKSIDE 18

Extending into the heart of Dubai Creek, the stunning Creekside 18 towers elegantly preside over this lush, palm-tree-lined waterfront setting in Dubai Creek Harbour. Home to a plethora of vibrant leisure, retail, dining, entertainment, and recreational options, this thriving community provides a glamorous, urban atmosphere for residents and visitors to enjoy every day.

## ENDLESS POSSIBILITIES

Soaring high above the iconic creek,
Creekside 18 is home to more than 450
dazzling one, two, three and four-bedroom
glass-fronted apartments, all with spacious
outdoor balconies from which to savour the
incredible views.

#### SEIZE EVERY MOMENT

Creekside 18 apartments come with dedicated parking and a convenient drop-off zone that connects directly to the main lobby. Serene swimming pools and intimately positioned sun loungers invite you to make the most of the afternoon sun, while a fully equipped gym, barbecue stations and kids' play areas are perfect for spending treasured time with friends and loved ones.

- Squash Court
- Temperature-Controlled Swimming Pools
- Start-of-the-Art Gym
- Extensive Selection of Retail & Dining Options
- Children's Play Areas
- Exquisitely Landscaped Podium