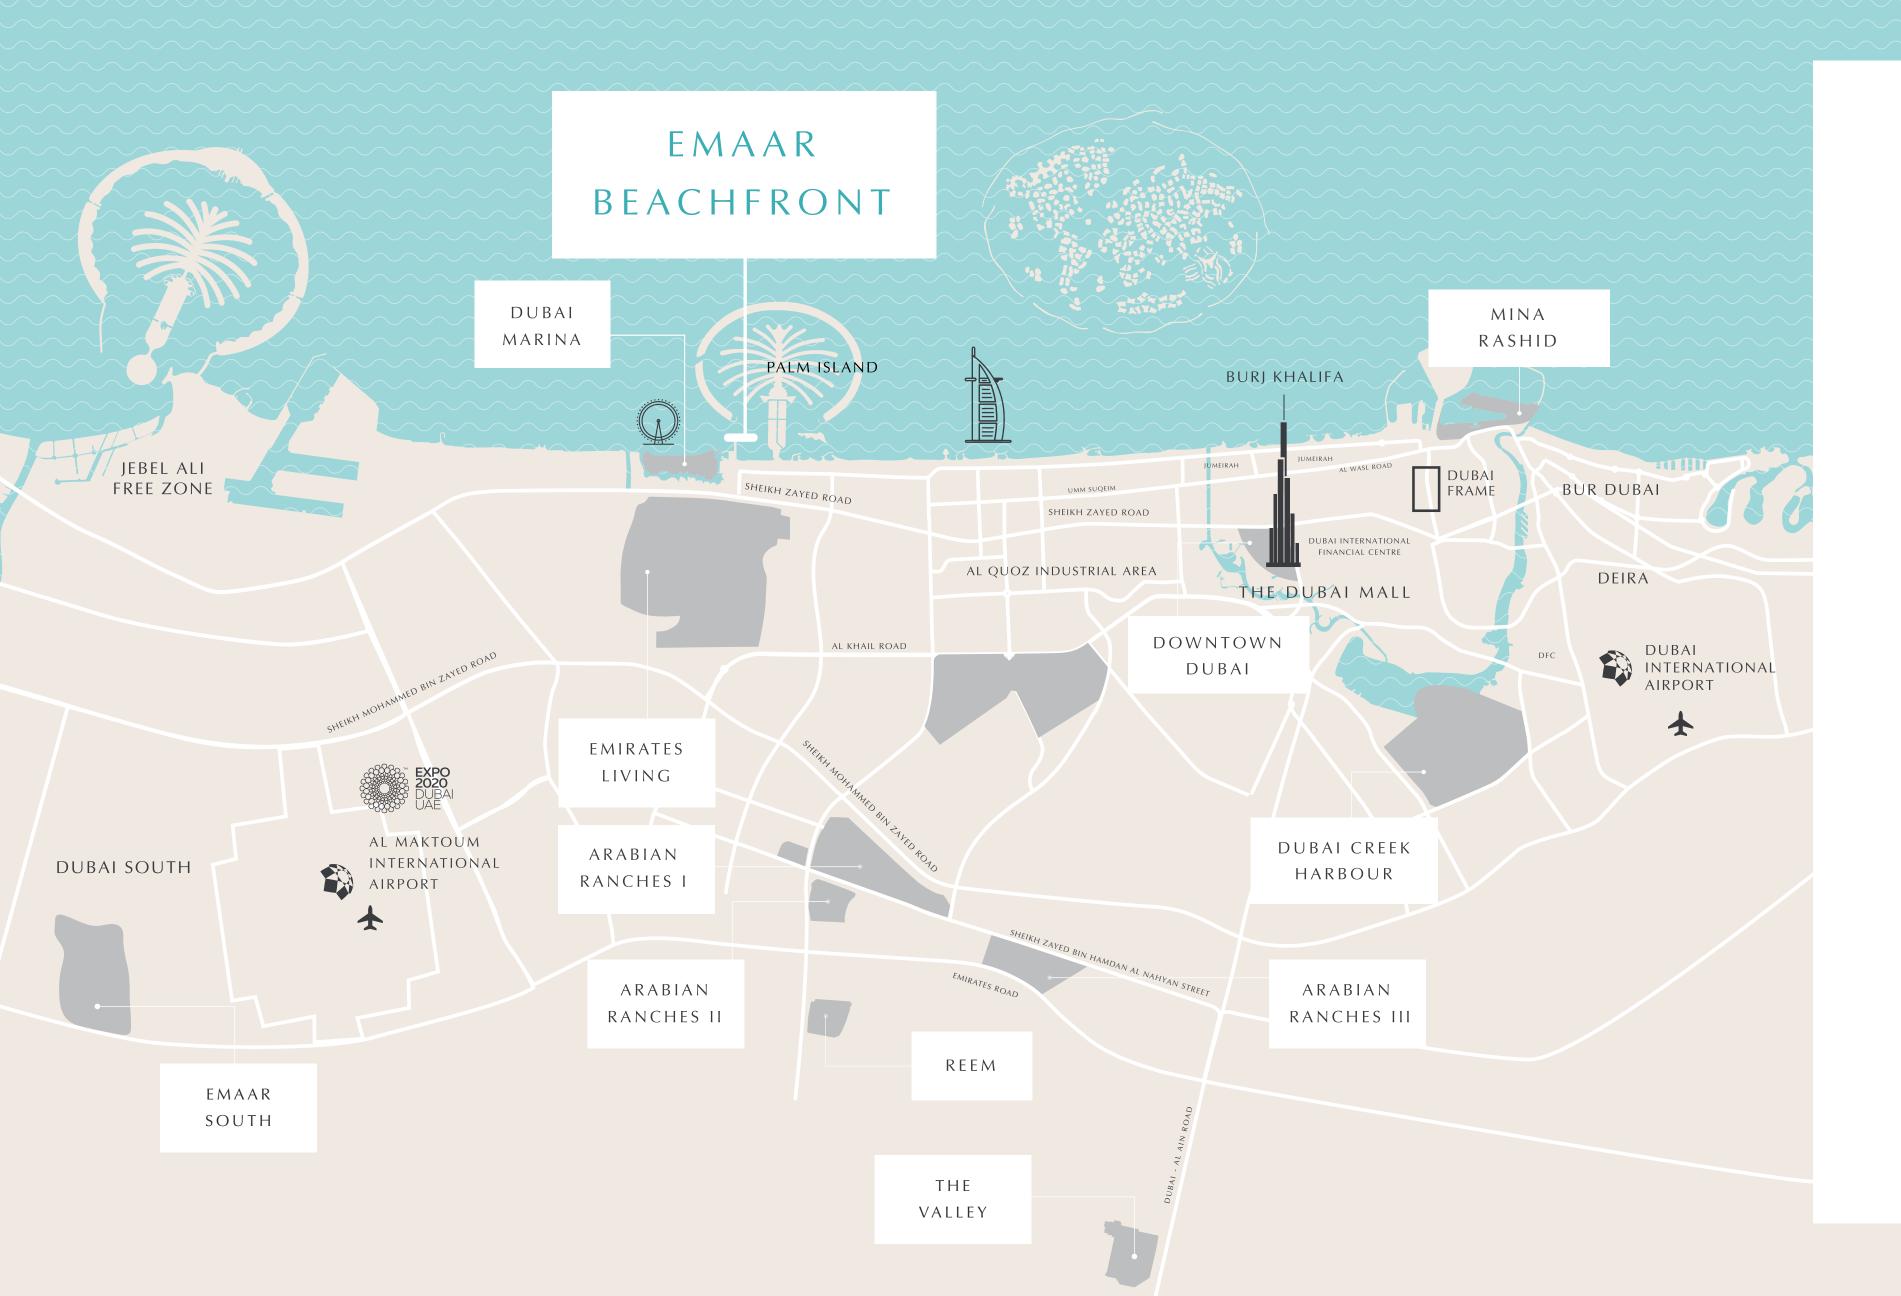

### PERFECTLY CONNECTED

- O5 Mins to Dubai Marina
- O5 Mins to Sheikh Zayed Road
- 15 Mins to Downtown Dubai
- 25 Mins to Dubai Int'l Airport
- 25 Mins to Al Maktoum Int'l Airport

The Address Dubai Marina
5-star Premium Hotel

Pier 7 Global Culinary Hub

**Dubai Marina Mall** 