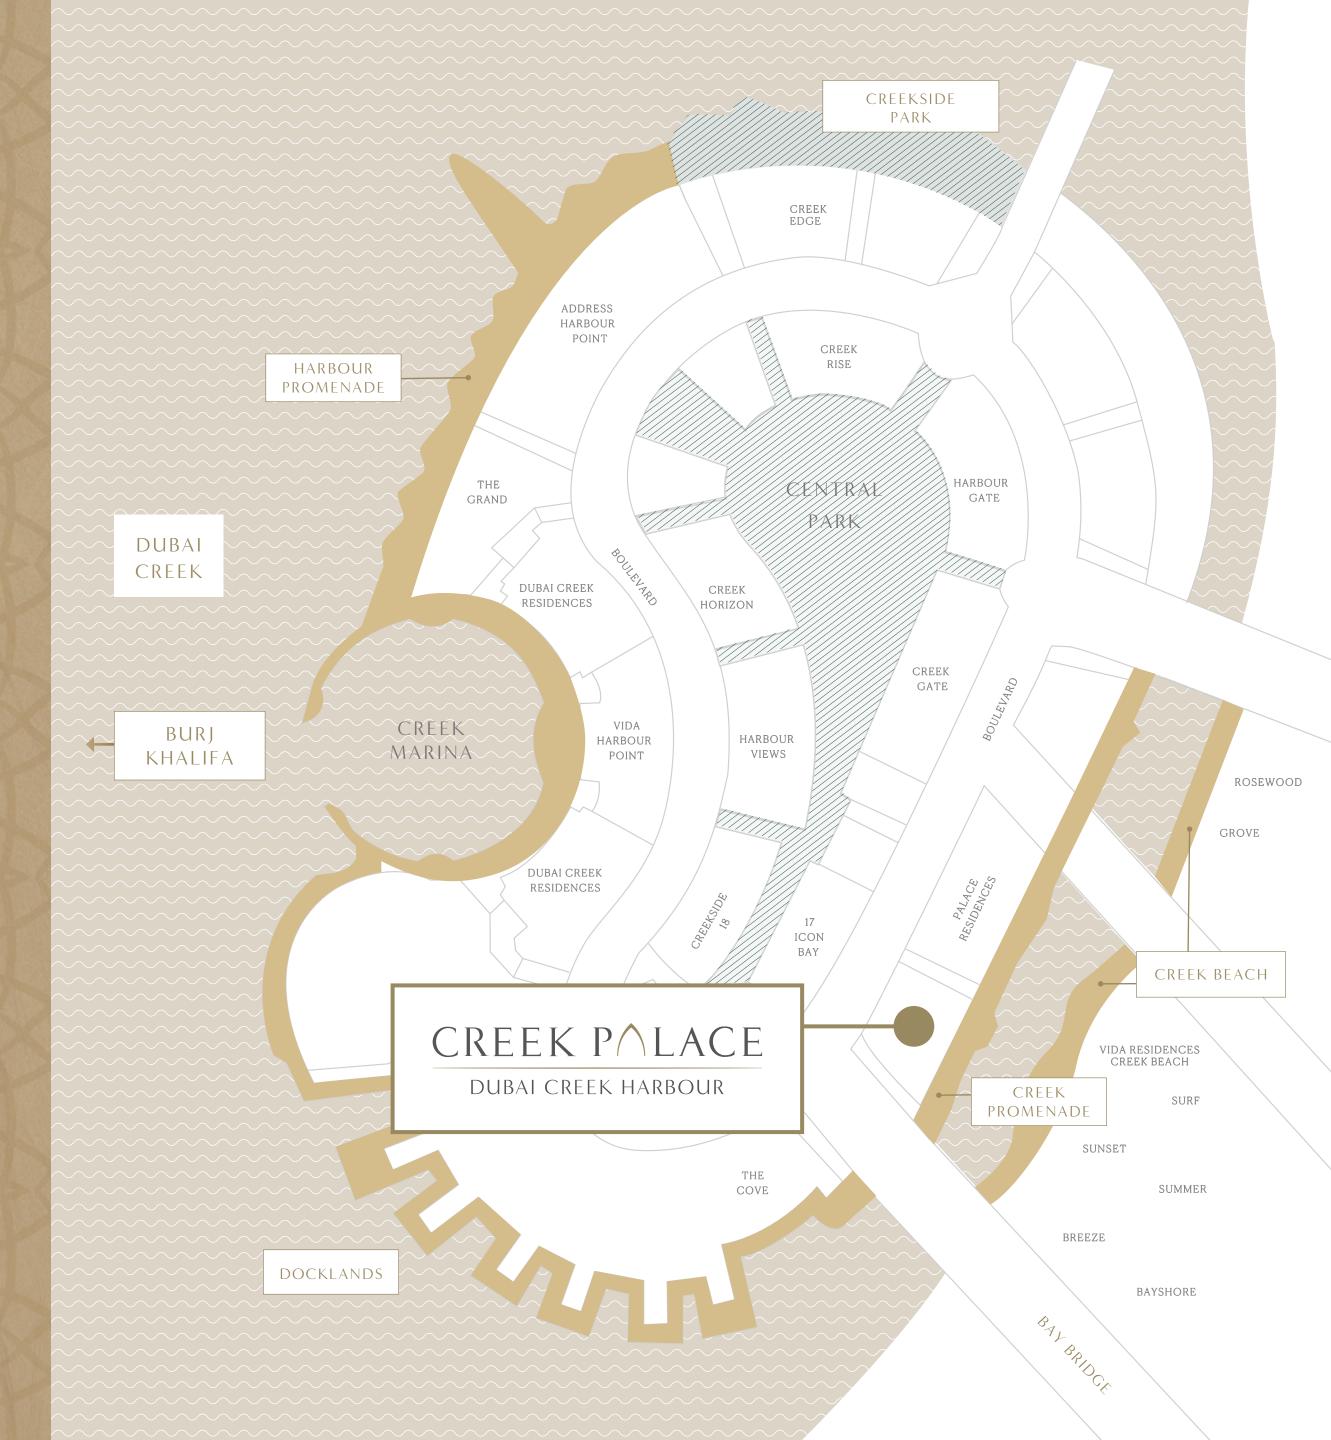

## THE HIGHLIGHT OF CREEK ISLAND DUBAI

Experience the island life and yet live close to everything you crave.

The island houses leisure attractions like Creek Marina, Central Park, Creek Quay, and Harbour Promenade, promising family fun in a picturesque setting.

Steps Away from Bay Bridge

Minutes Away from Wildlife Sanctuary

3 Hotels in the Vicinity

## DISCOVER THE CRADLE OF DUBAI'S CULTURE

Creek Marina's elegant oyster design transports you back to the city's rich pearling history.

Experience endless leisure activities – from setting sail at the yacht club to finding inspiration at the open-air art gallery, or simply enjoy an array of exceptional services at the recently opened Vida Hotel.

#### RELAX IN NATURE'S LAP

The lush and serene Central Park — the size of six football pitches — will be bustling with fun adventures and attractions for the whole family.

Opening in 2022

Kids' Play Area

## WHERE THE CITY MEETS THE BEACH

Creek Beach is bound to deliver excellent financial returns for our investors. Its key attraction is a fresh wave of beach activities, gourmet restaurants and world-class entertainment venues.