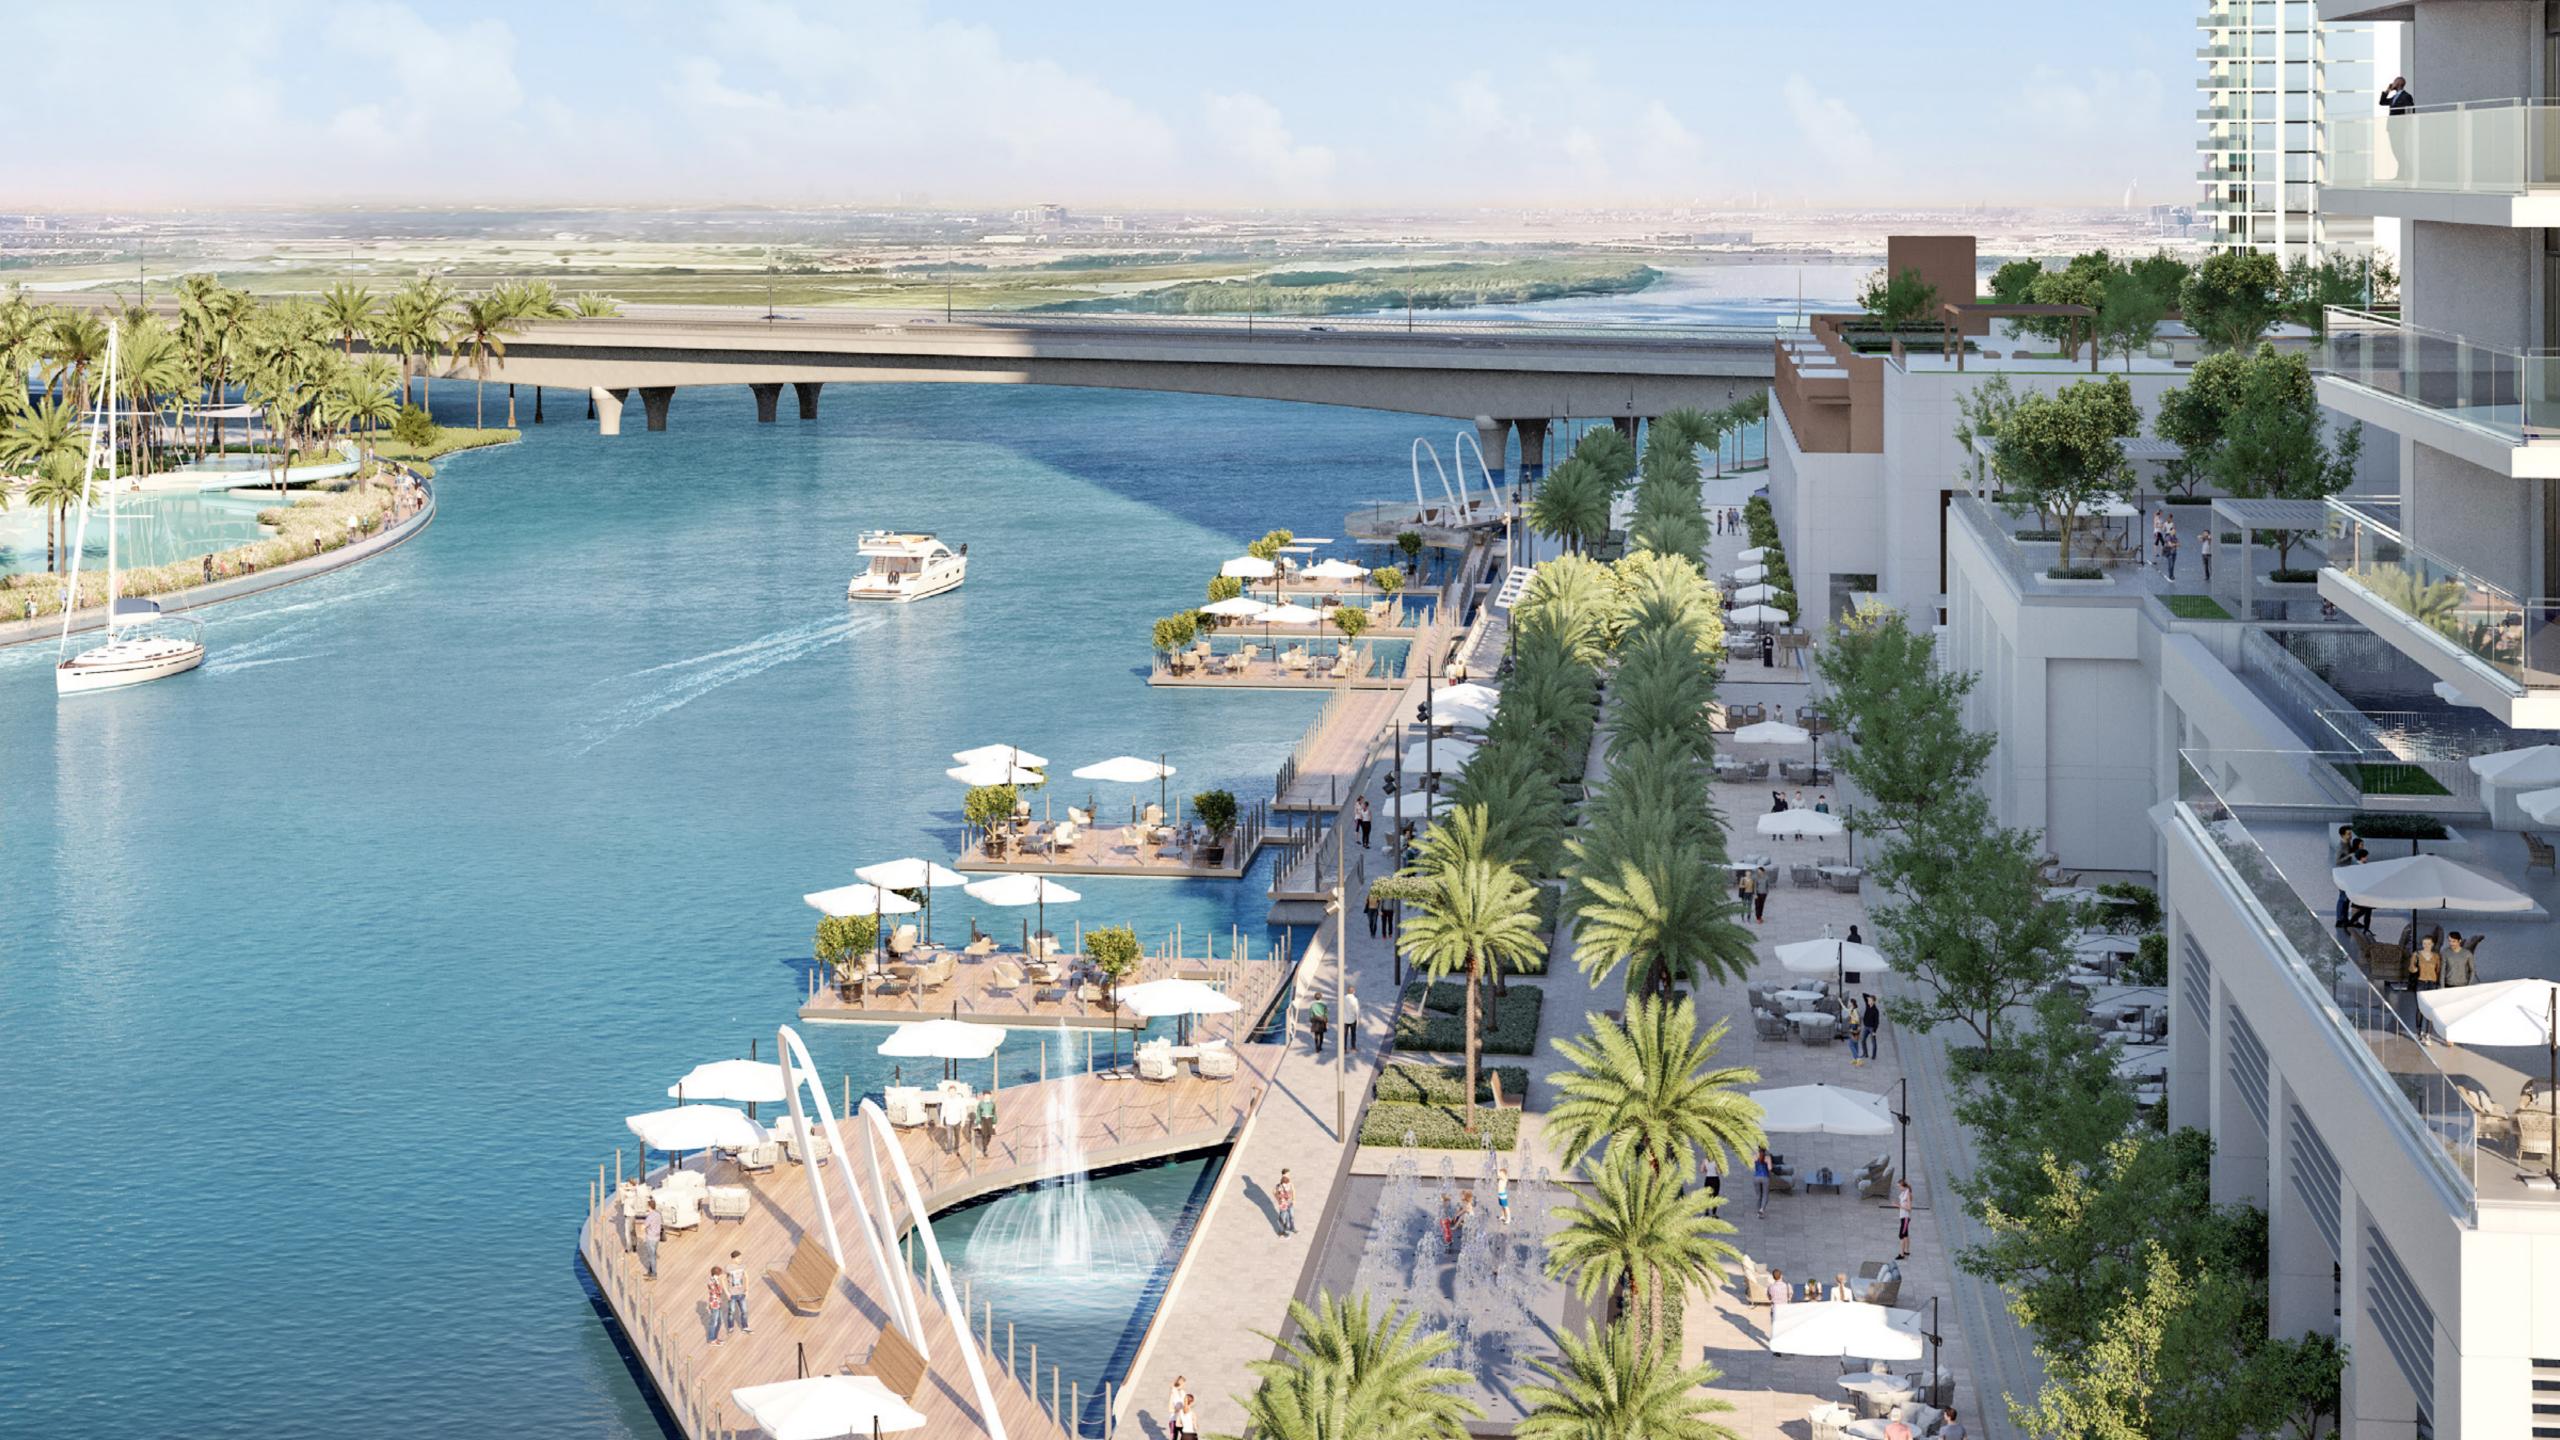

# A VIBRANT RETAIL FRONT AT YOUR DOORSTEP

Step outside your home and find yourself on the vibrant promenade with a selection of retail and dining options. Here you take in the prime views of the waterfront as the walk is right below our Creek Palace villas.

Retail Area
Bigger than Two
Tennis Courts

Gourmet Dining

Dedicated Lift to the Retail Area

## THE HIGHLIGHT OF CREEK ISLAND DUBAI

Experience the island life and yet live close to everything you crave.

The island houses leisure attractions like Creek Marina, Central Park, Creek Quay, and Harbour Promenade, promising family fun in a picturesque setting.