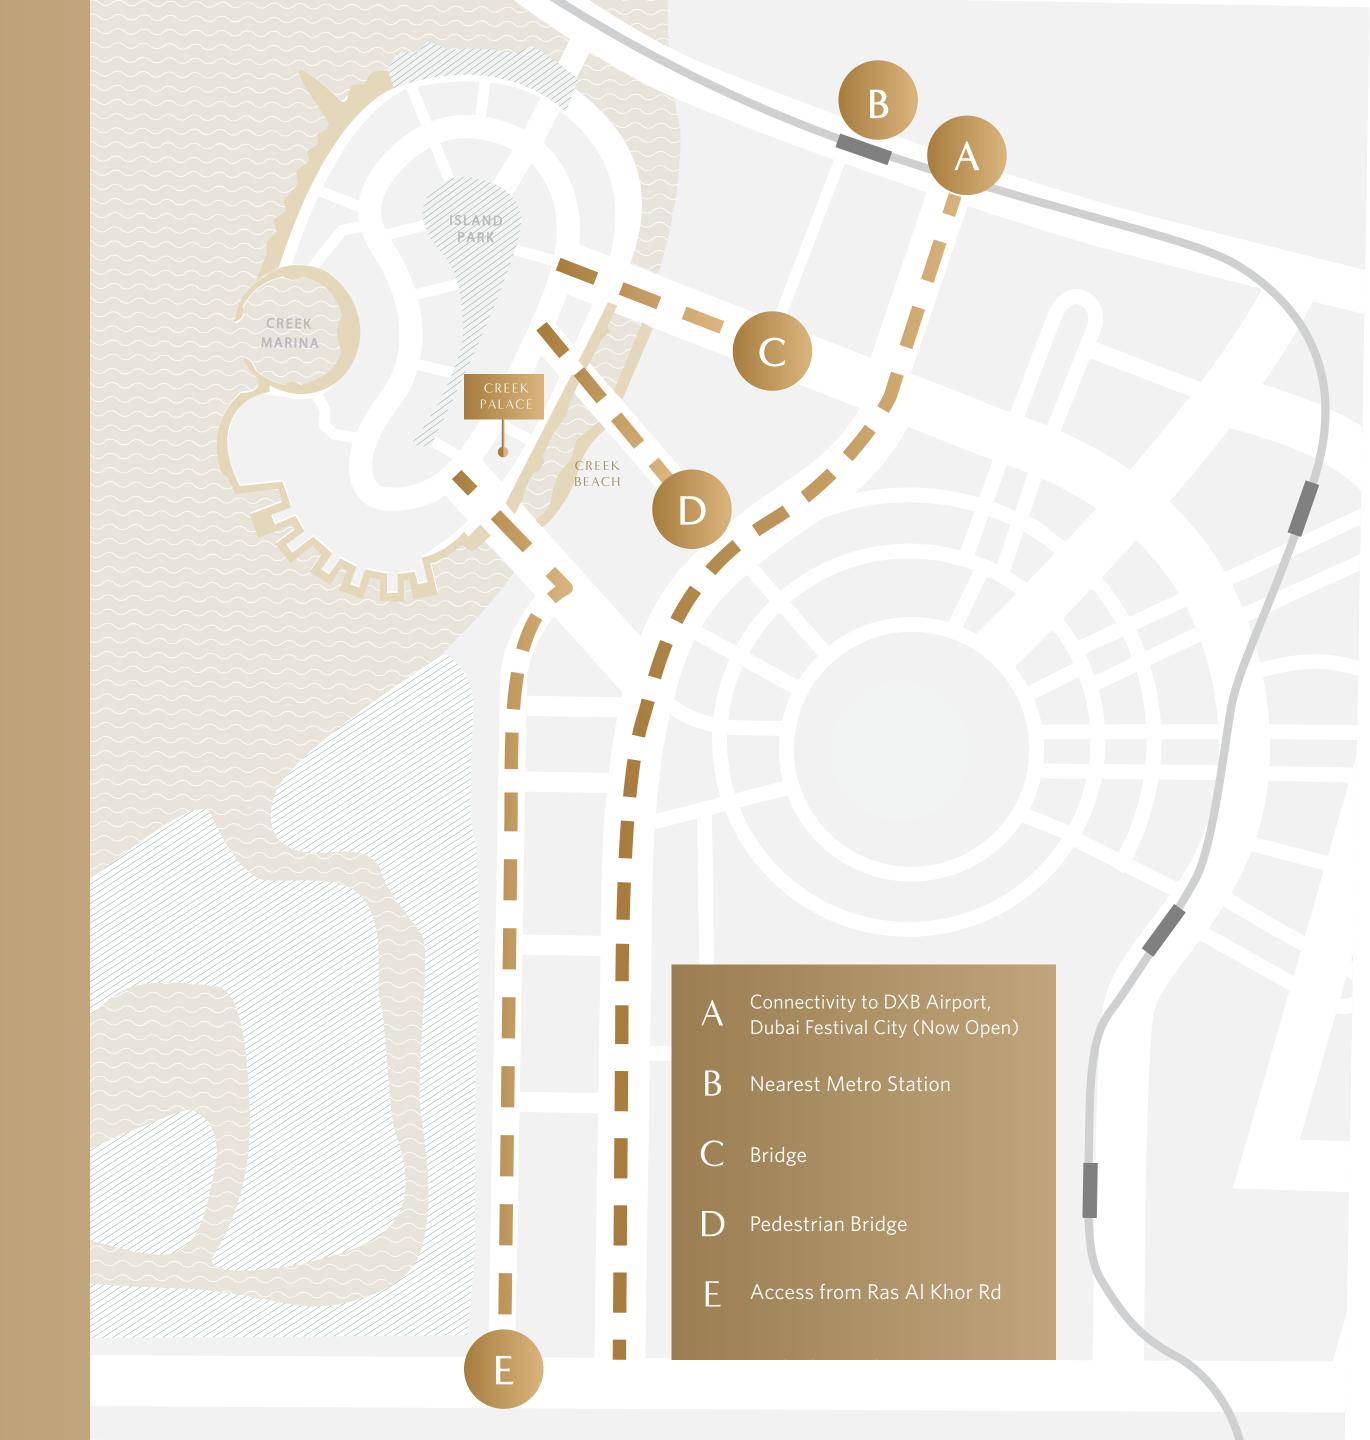

#### PERFECTLY CONNECTED

Dubai Creek Harbour features a fully-integrated transport system so you can get around Dubai with ease.

Residents and visitors will enjoy:

4 Metro Stations

A Convenient Interchange

3 Bridges Connecting to Creek Island

Water Taxis to Downtown Dubai