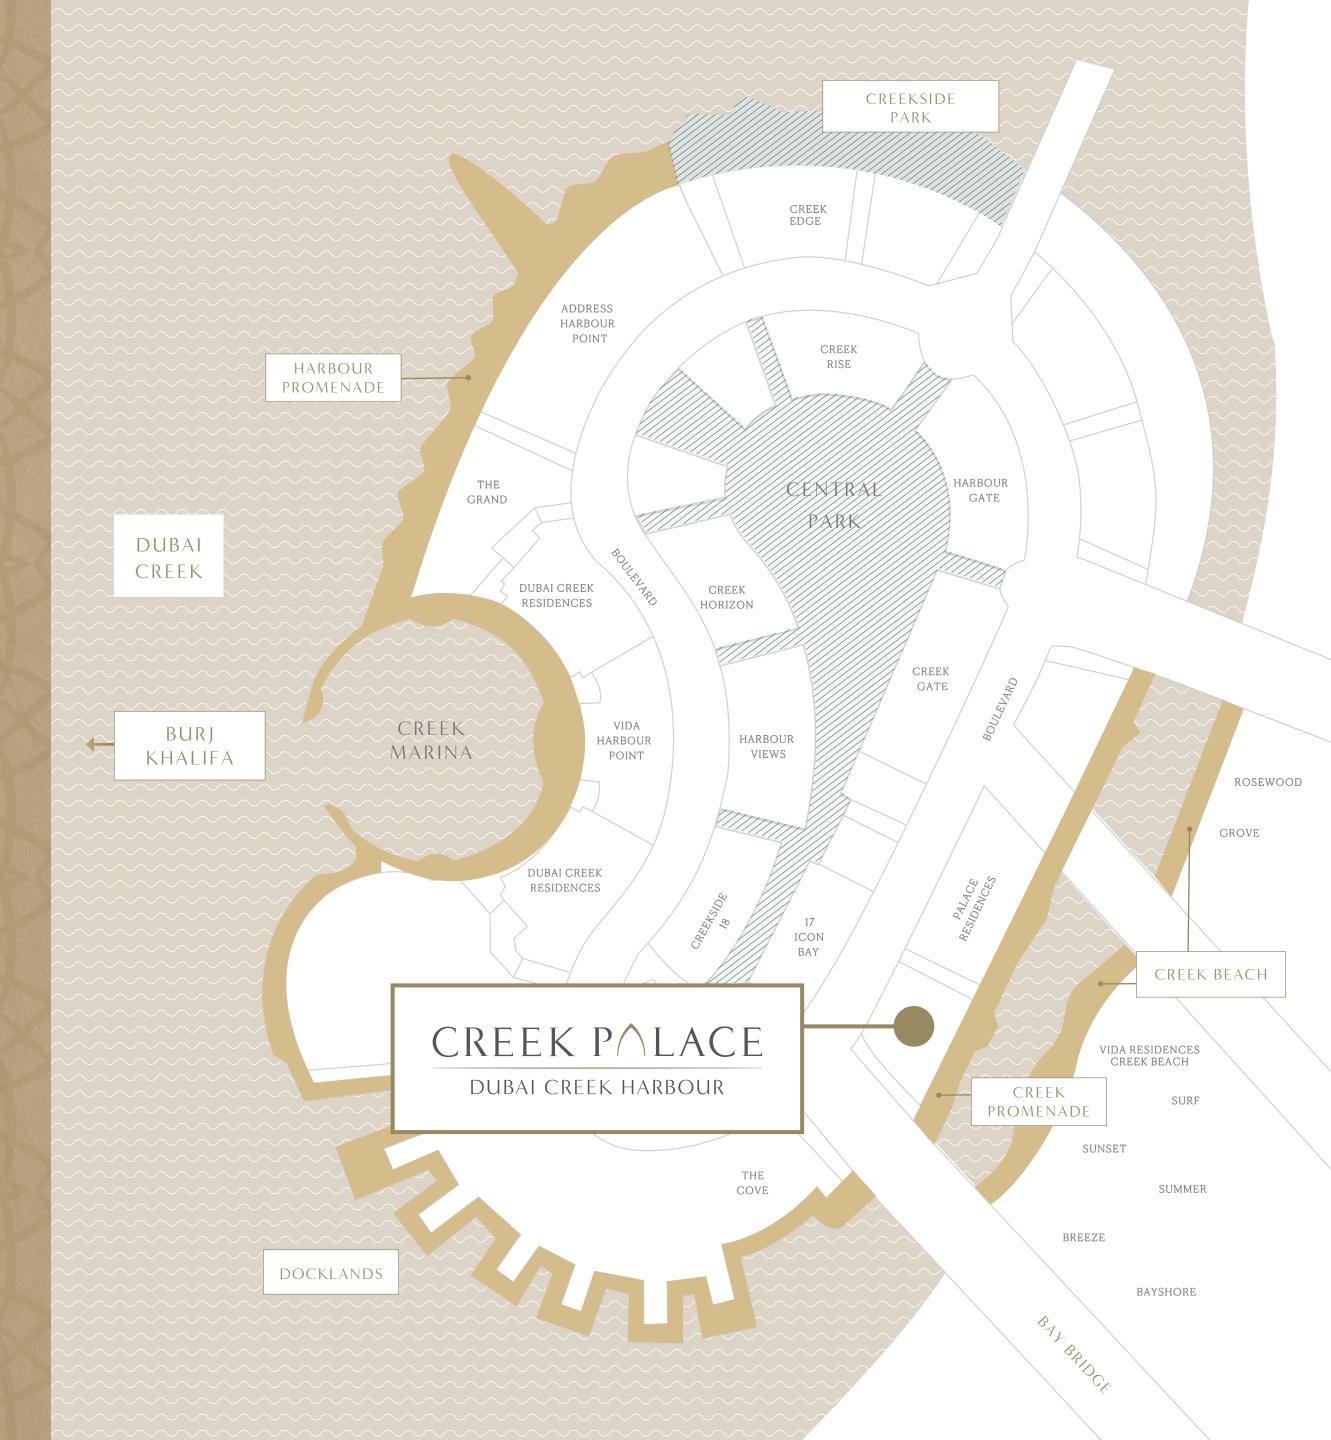

## THE HIGHLIGHT OF CREEK ISLAND DUBAI

Experience the island life and yet live close to everything you crave.

The island houses leisure attractions like Creek Marina, Central Park, Creek Quay, and Harbour Promenade, promising family fun in a picturesque setting.

Steps Away from Bay Bridge

Minutes Away from Wildlife Sanctuary

3 Hotels in the Vicinity

## DISCOVER THE CRADLE OF DUBAI'S CULTURE

Creek Marina's elegant oyster design transports you back to the city's rich pearling history.

Experience endless leisure activities – from setting sail at the yacht club to finding inspiration at the open-air art gallery, or simply enjoy an array of exceptional services at the recently opened Vida Hotel.

Now welcoming visitors.

Food Trucks

Yacht Club

Marina with 81 Berths

Art Installations

Sculptural
Viewing Deck

Licensed Vida Creek Harbour Hotel