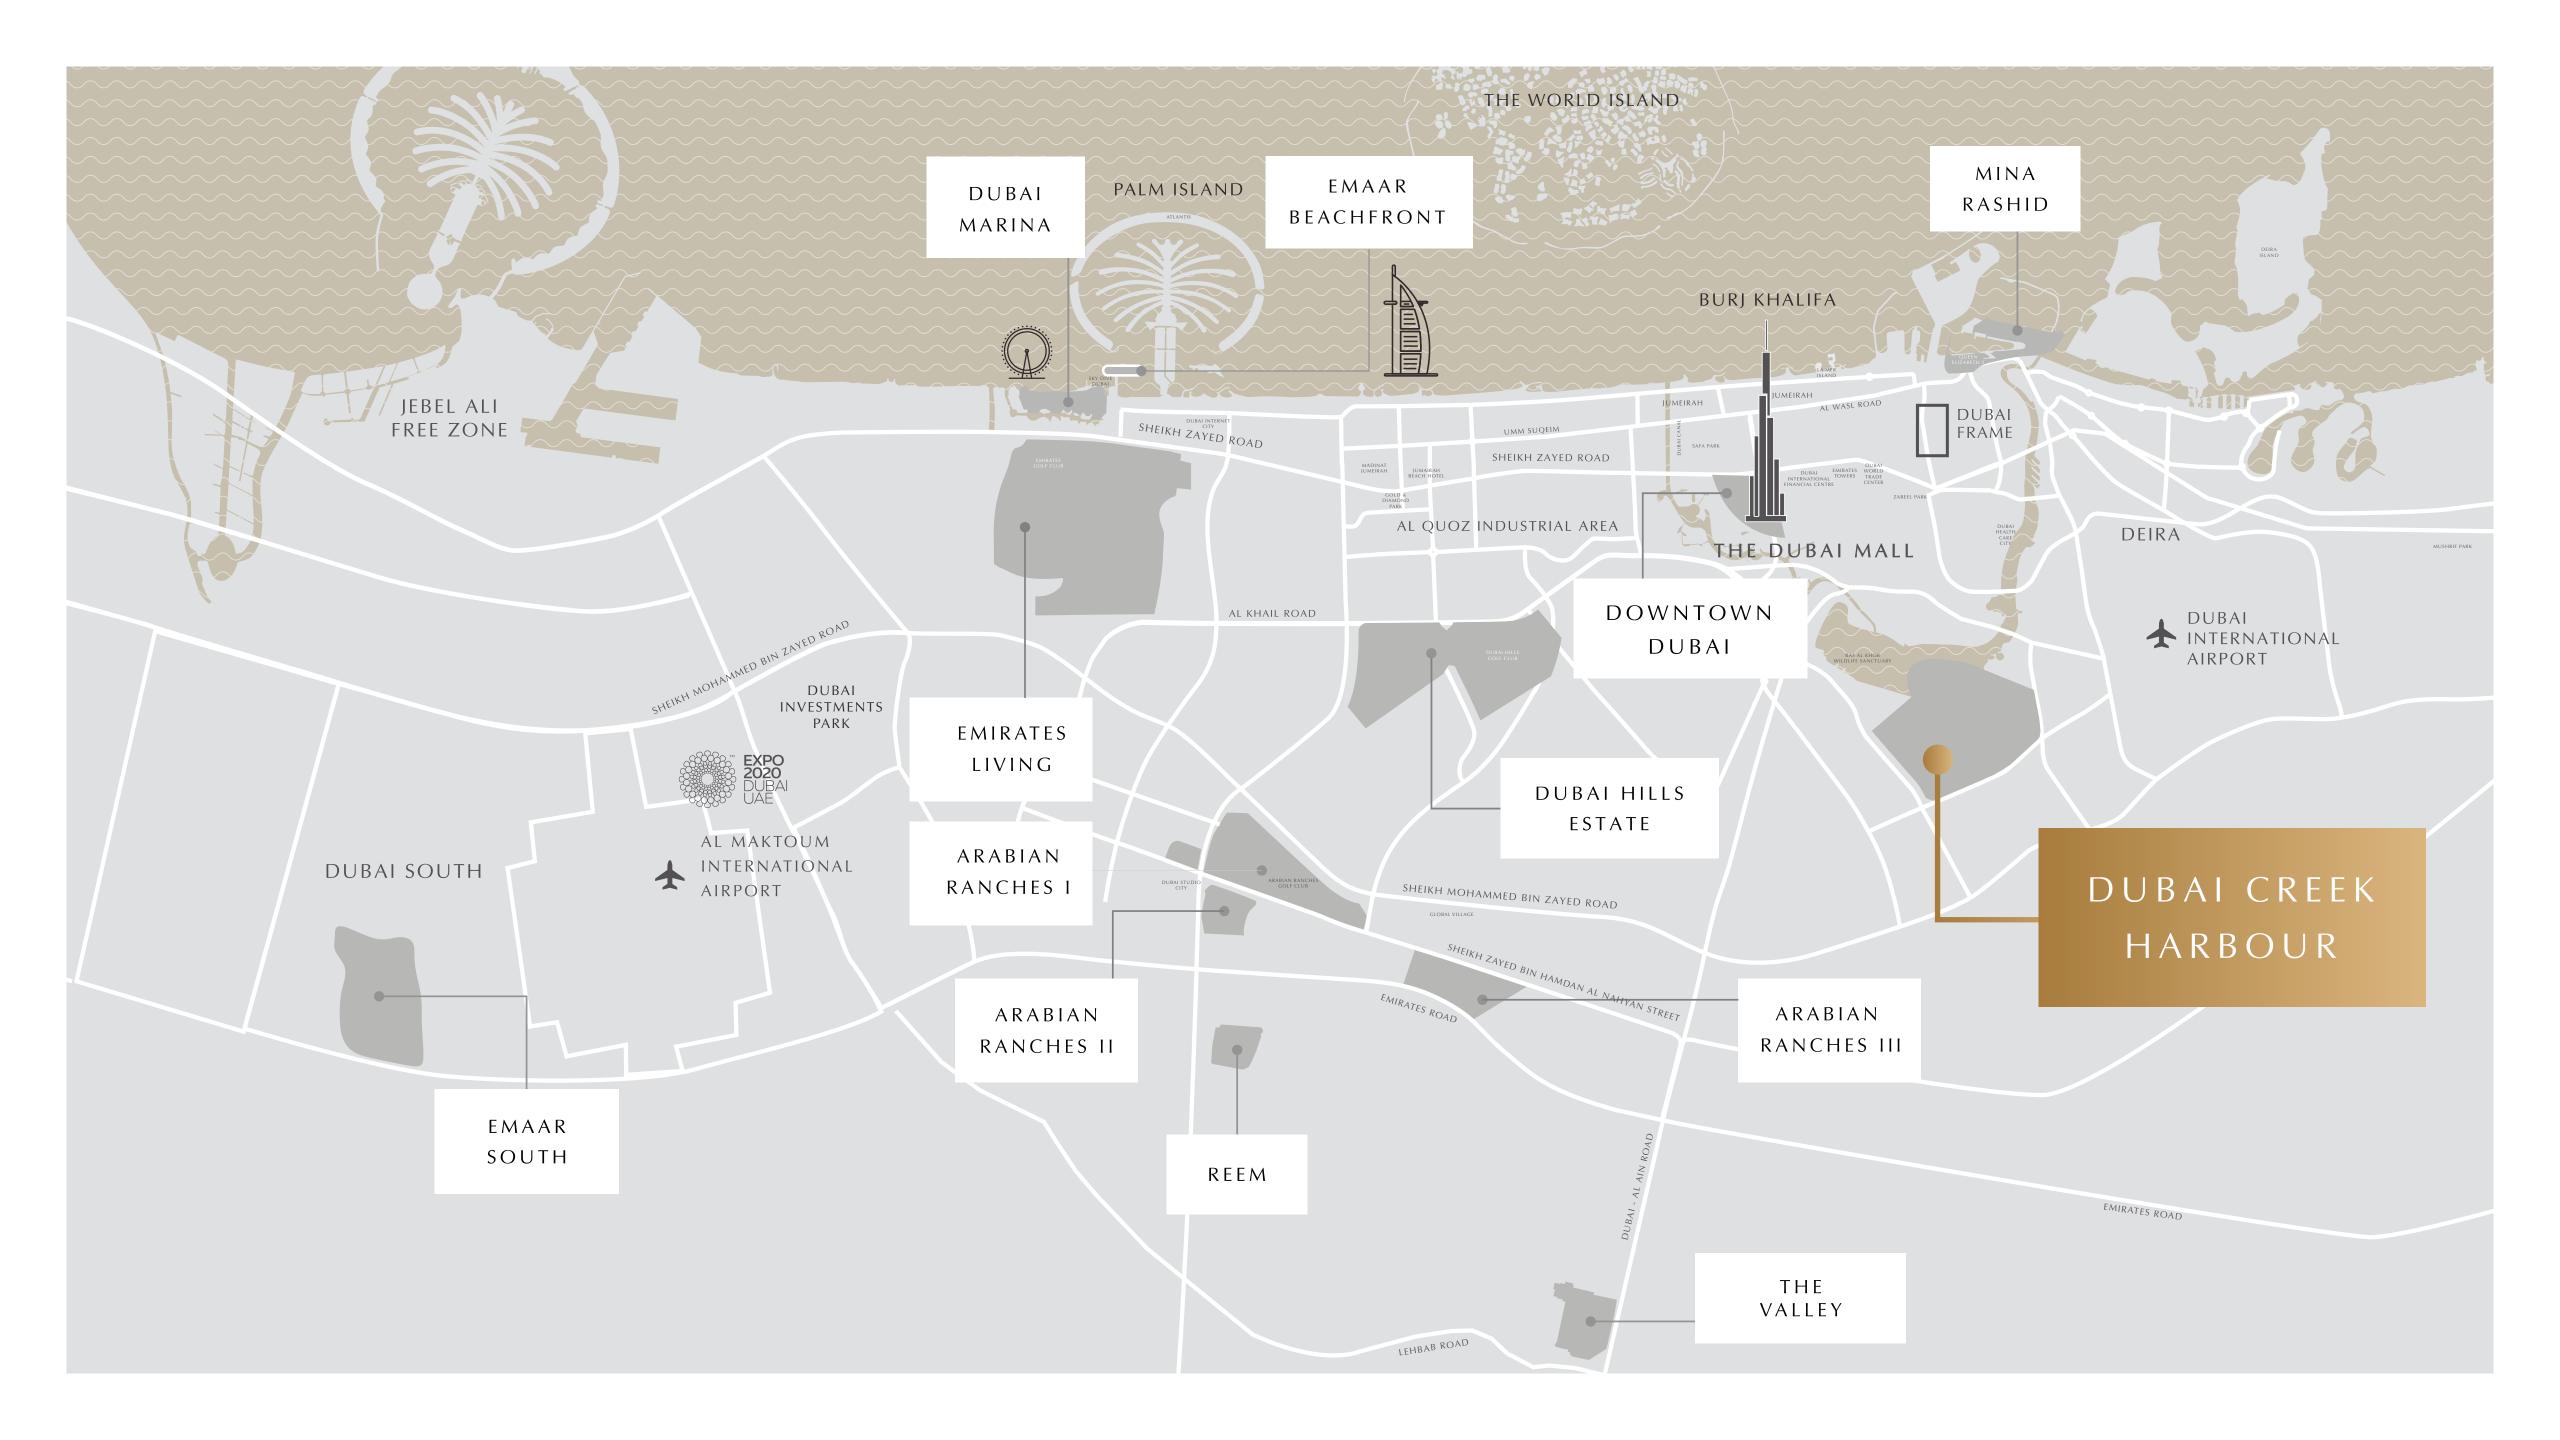

## THE HIGHLIGHT OF CREEK ISLAND DUBAI

Experience the island life and yet live close to everything you crave.

The island houses leisure attractions like Creek Marina, Central Park, Creek Quay, and Harbour Promenade, promising family fun in a picturesque setting.

Steps Away from Bay Bridge

Minutes Away from Wildlife Sanctuary

3 Hotels in the Vicinity

#### PERFECTLY CONNECTED

Dubai Creek Harbour features a fully-integrated transport system so you can get around Dubai with ease.

Residents and visitors will enjoy:

4 Metro Stations

A Convenient Interchange

3 Bridges Connecting to Creek Island

Water Taxis to Downtown Dubai