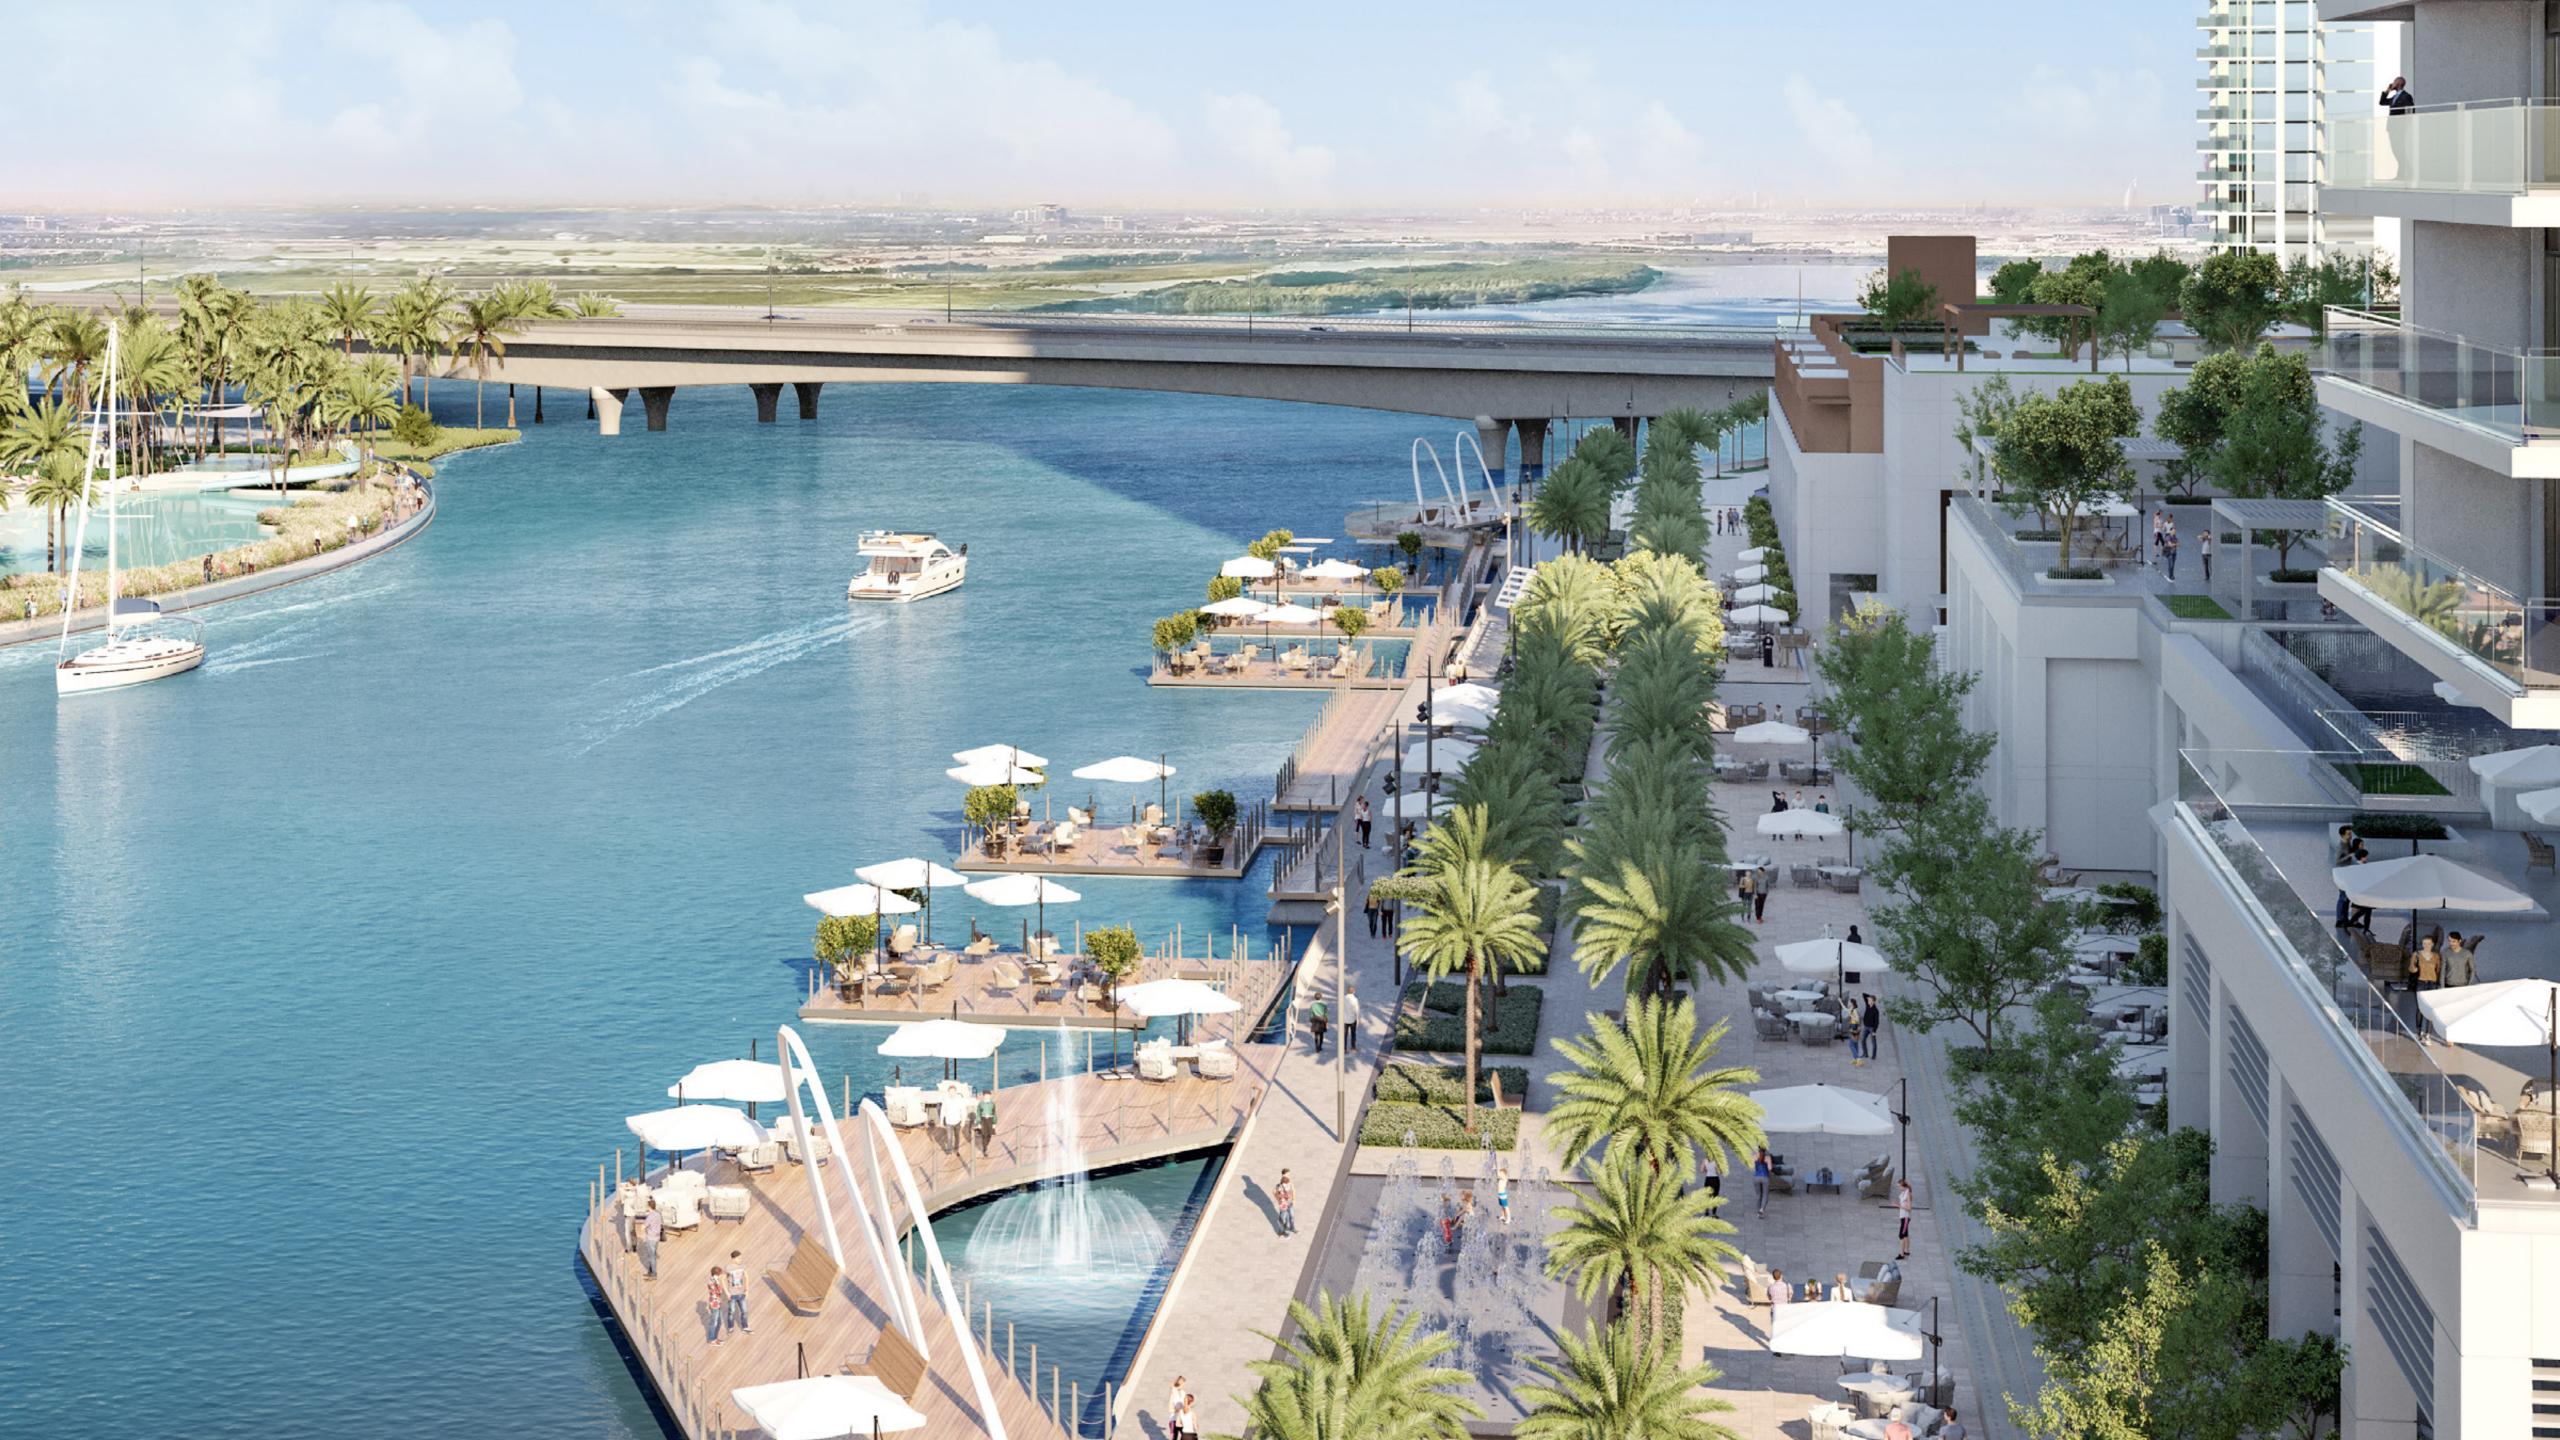

## A VIBRANT RETAIL FRONT AT YOUR DOORSTEP

Step outside your home and find yourself on the vibrant promenade with a selection of retail and dining options. Here you take in the prime views of the waterfront as the walk is right below our Creek Palace villas.

Retail Area
Bigger than Two
Tennis Courts

Gourmet Dining

Dedicated Lift to the Retail Area

## THE HIGHLIGHT OF CREEK ISLAND DUBAI

Experience the island life and yet live close to everything you crave.

The island houses leisure attractions like Creek Marina, Central Park, Creek Quay, and Harbour Promenade, promising family fun in a picturesque setting.