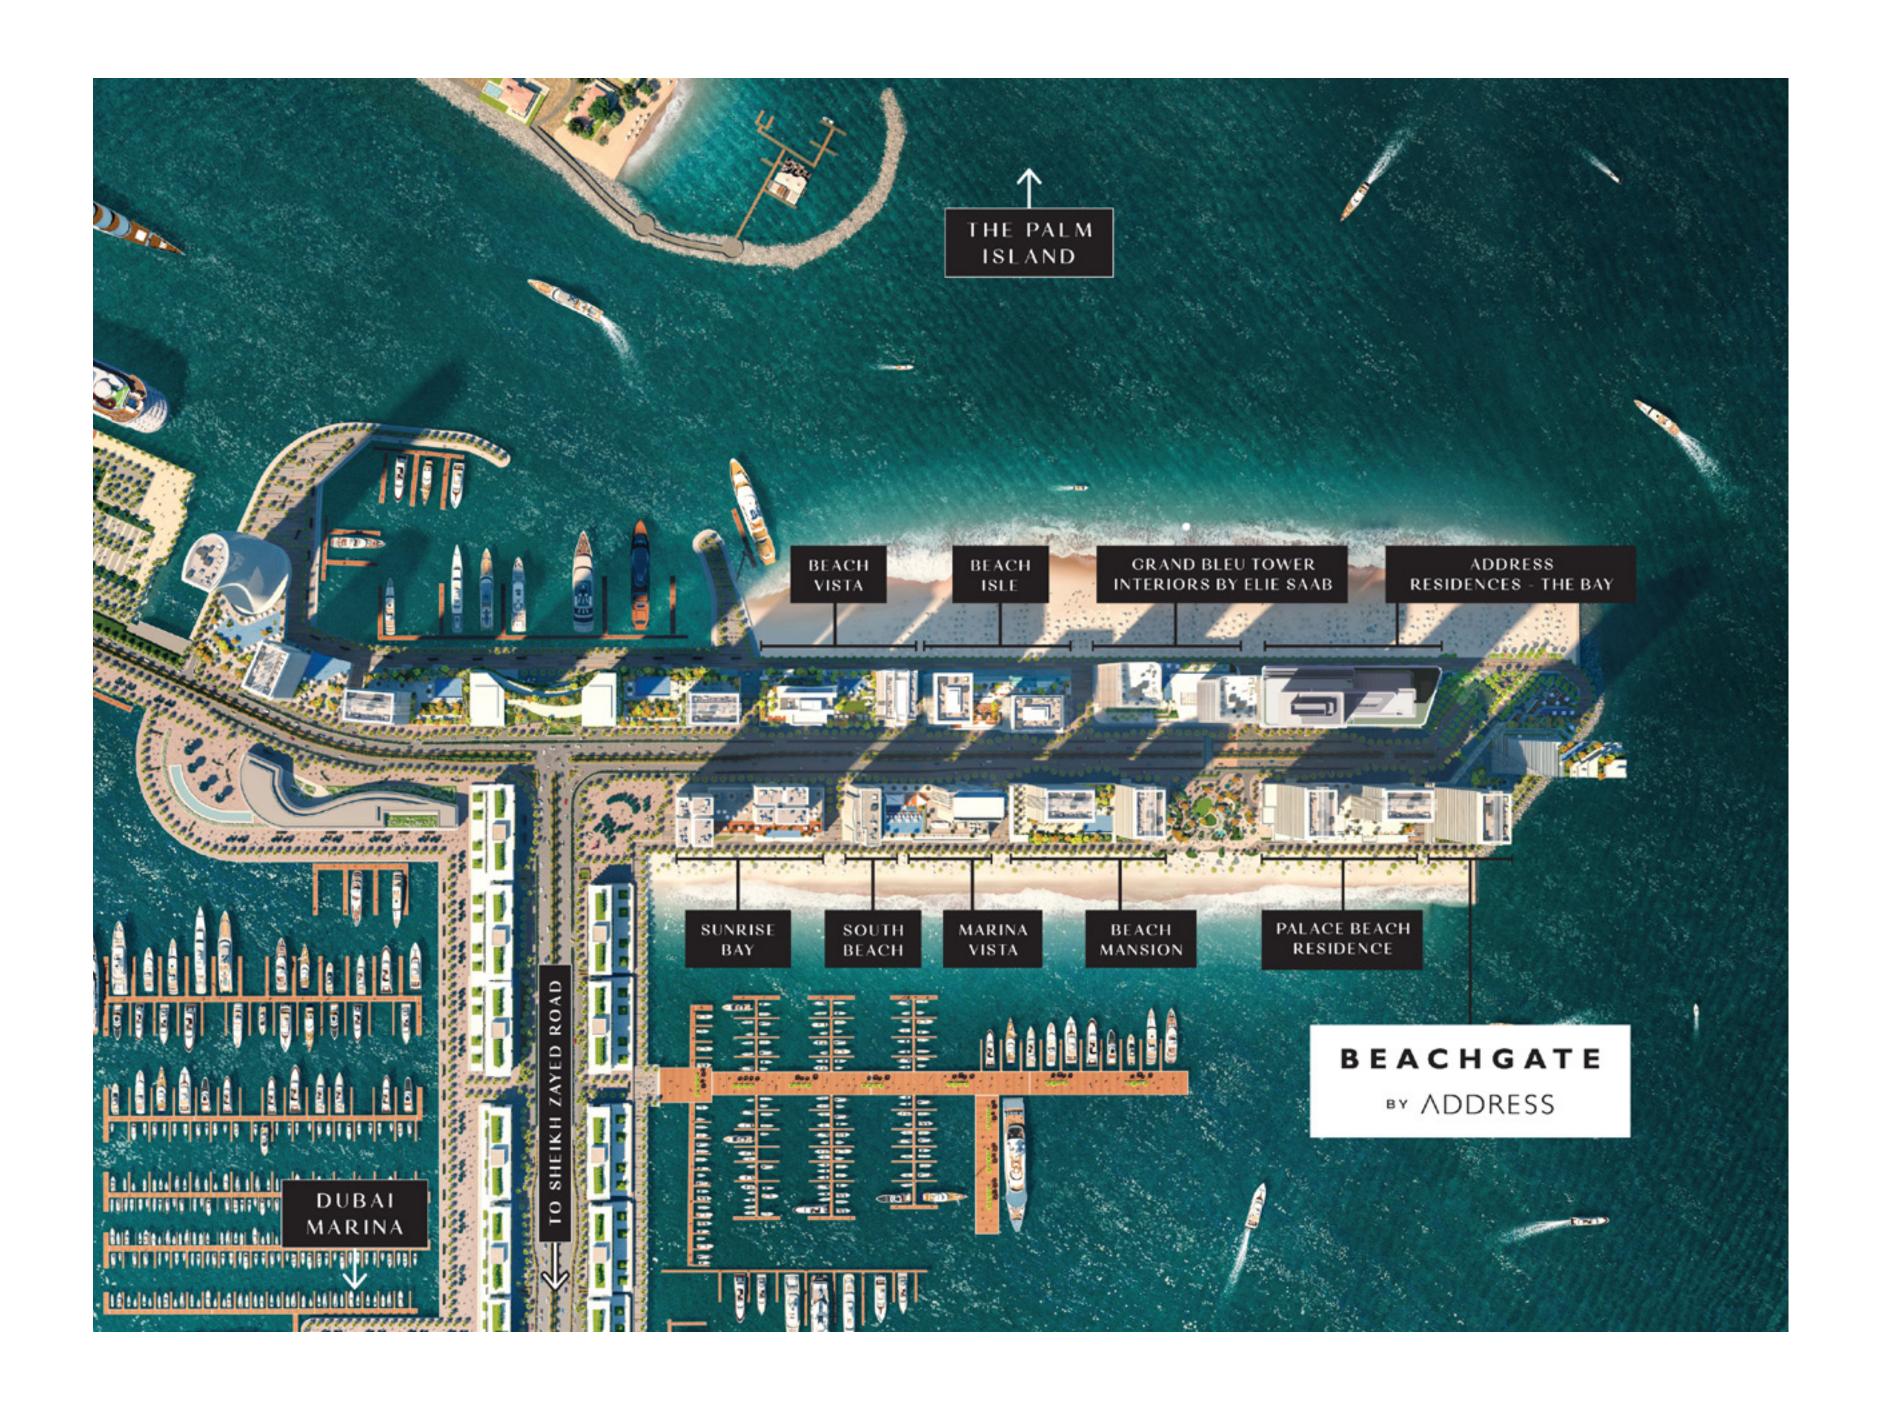

#### BEACHGATE

BY ADDRESS

EMAAR

#### An Urban Beachside Haven

The focal point of modern beachfront living, Beachgate By Address is at the heart of an exclusive island community. Situated just footsteps away from a pristine private beach, a lush community park, and a host of exceptional dining, retail and leisure experiences, Beachgate By Address effortlessly complements urban convenience with breath-taking beauty and seaside sophistication.

#### Your Own Private Beach

Soak in the sun, take a dip or build sandcastles with your kids amidst the pristine sands of the 1.5 km long stretch of private beach.

#### Sun-Soaked Promenade

Explore an eclectic selection of dining, retail and leisure experiences along Emaar Beachfront's picturesque promenade.

### Community Park

Beachgate By Address is strategically located alongside a beautifully landscaped park. Providing a resort-style experience every day, this family-friendly park, with direct access to the beach, is the perfect place to relax and spend quality time out in the fresh air, right outside your home.