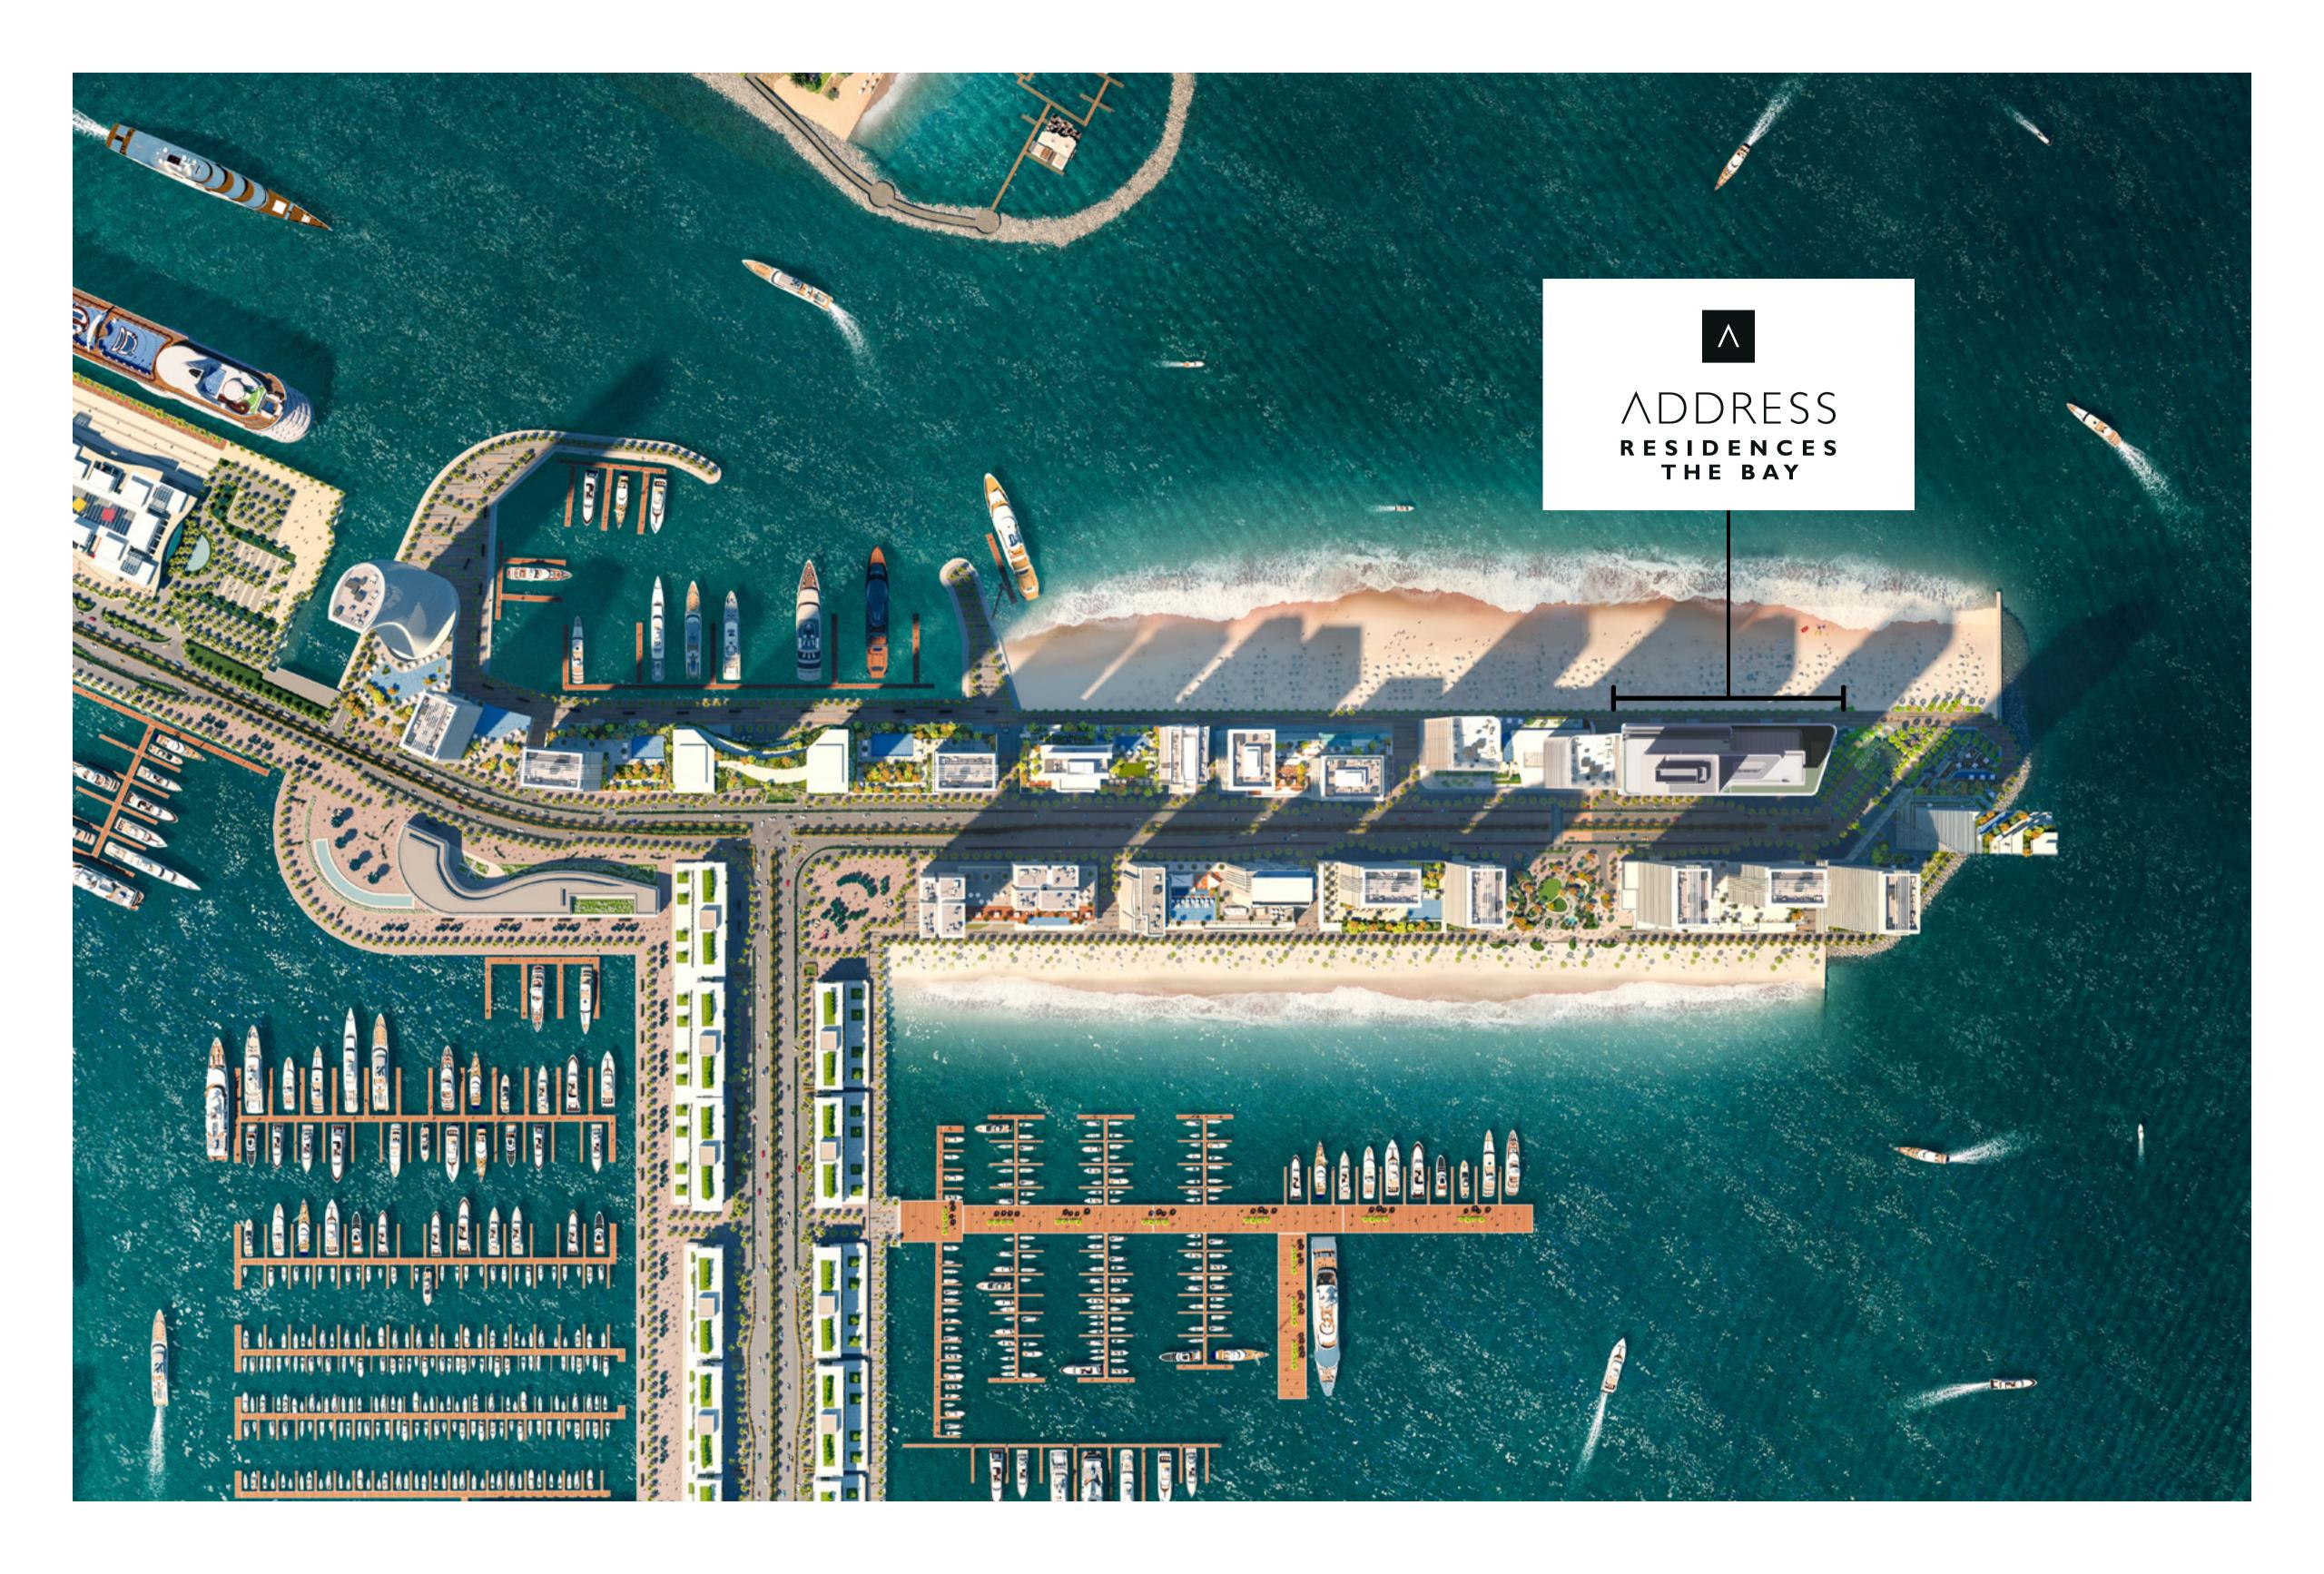

# AN EXCLUSIVE BEACHFRONT LOCATION

Mins to
Dubai Marina

Mins to
Sheikh Zayed Road

15 Mins to
Downtown Dubai

Mins to
Dubai Intl. Airp

#### SUN-SOAKED PROMENADE

Explore an eclectic selection of dining, retail and leisure experiences along Emaar Beachfront's picturesque promenade.

#### YOUR OWN PRIVATE BEACH

Soak in the sun, take a dip or build sandcastles with your kids amidst the pristine sands of the 1.5 km long stretch of private beach.