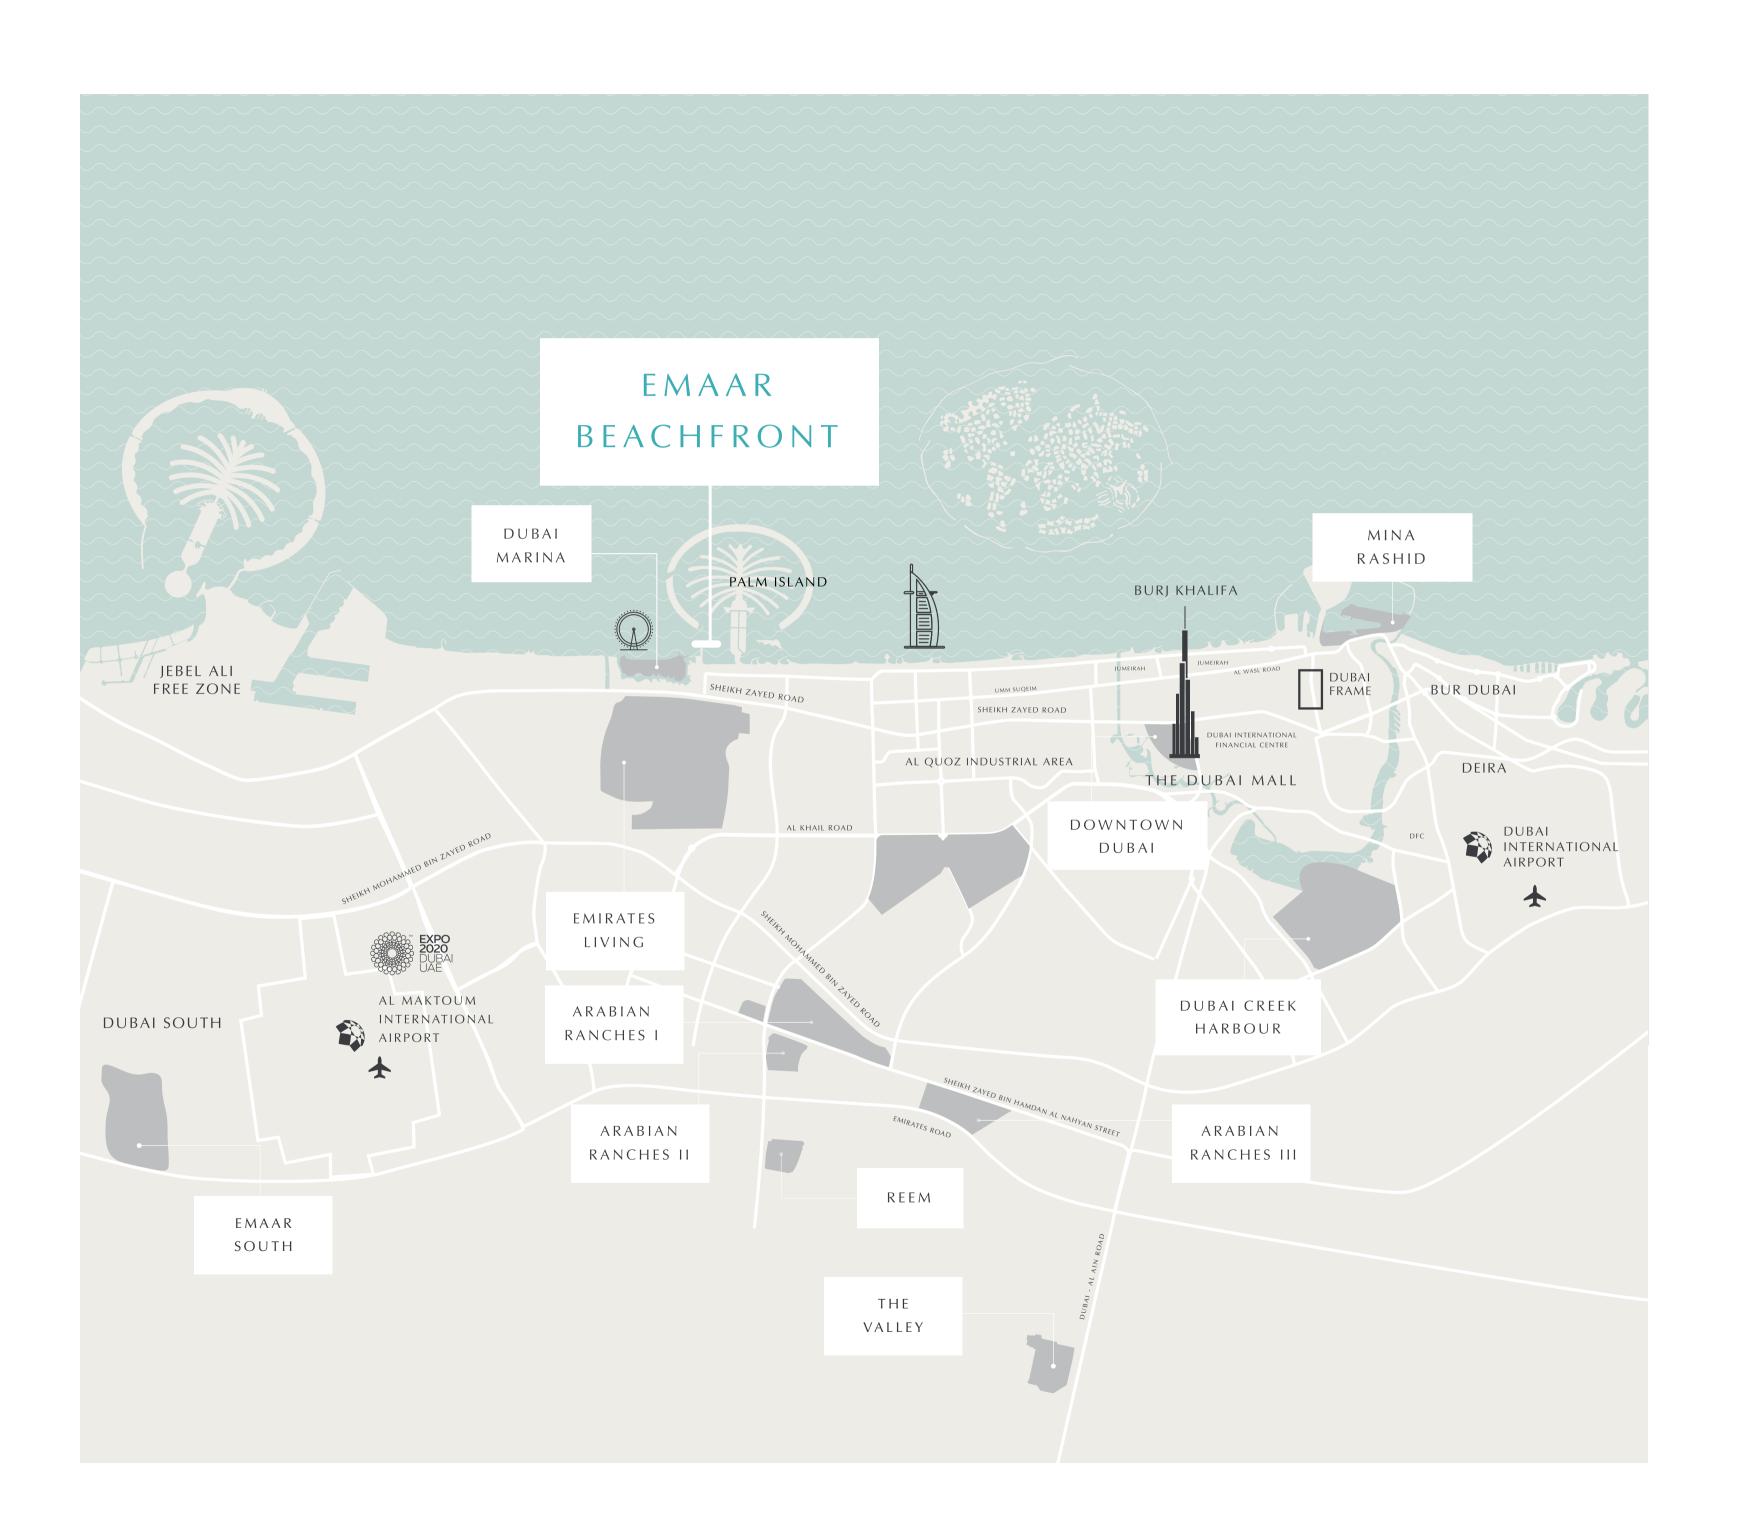

# AN EXCLUSIVE BEACHFRONT LOCATION

Mins to
Dubai Marina

Mins to
Sheikh Zayed Road

15 Mins to
Downtown Dubai

Mins to
Dubai Intl. Airp