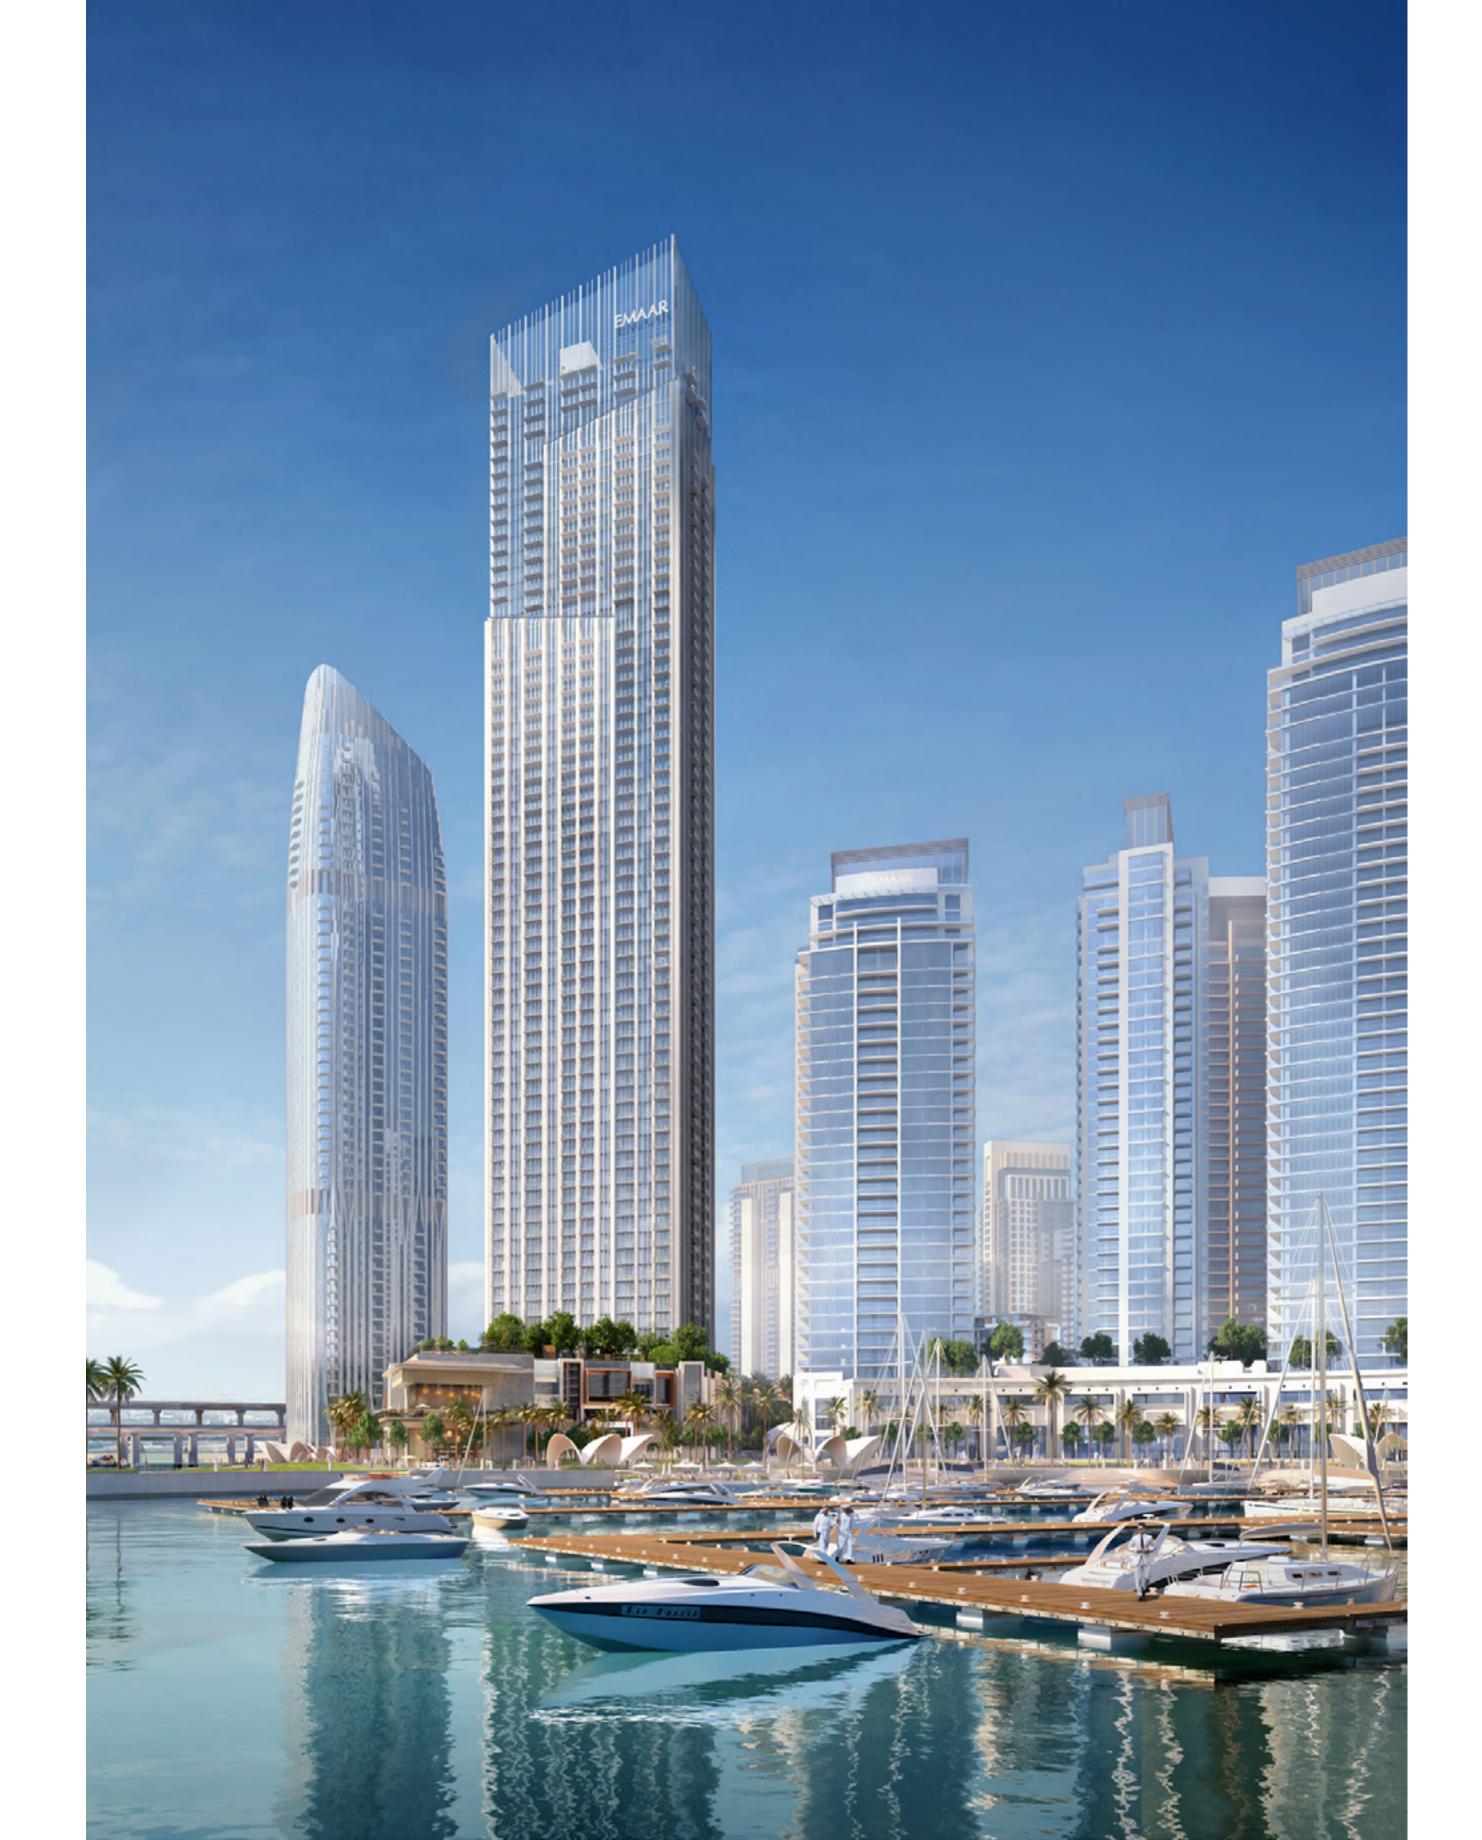

# CREK ISLAND

Creek Island is a waterfront development that mixes upscale residences with enticing leisure and recreational amenities to create a world-class waterfront community. The district's green central park, stunning marina, yacht club, and five-star hotels will all be popular destinations for residents to enjoy the district's breathtaking views and memorable experiences.

# CREEK MARINA

With a wide variety of retail, dining, and recreational options, Creek Marina never slows down. Landscaped pedestrian walkways offer stunning views of Downtown Dubai at dusk, while world-class art pieces add another layer to the trendsetting lifestyle.

Yacht Club Marina with 81 Berths

Address Grand