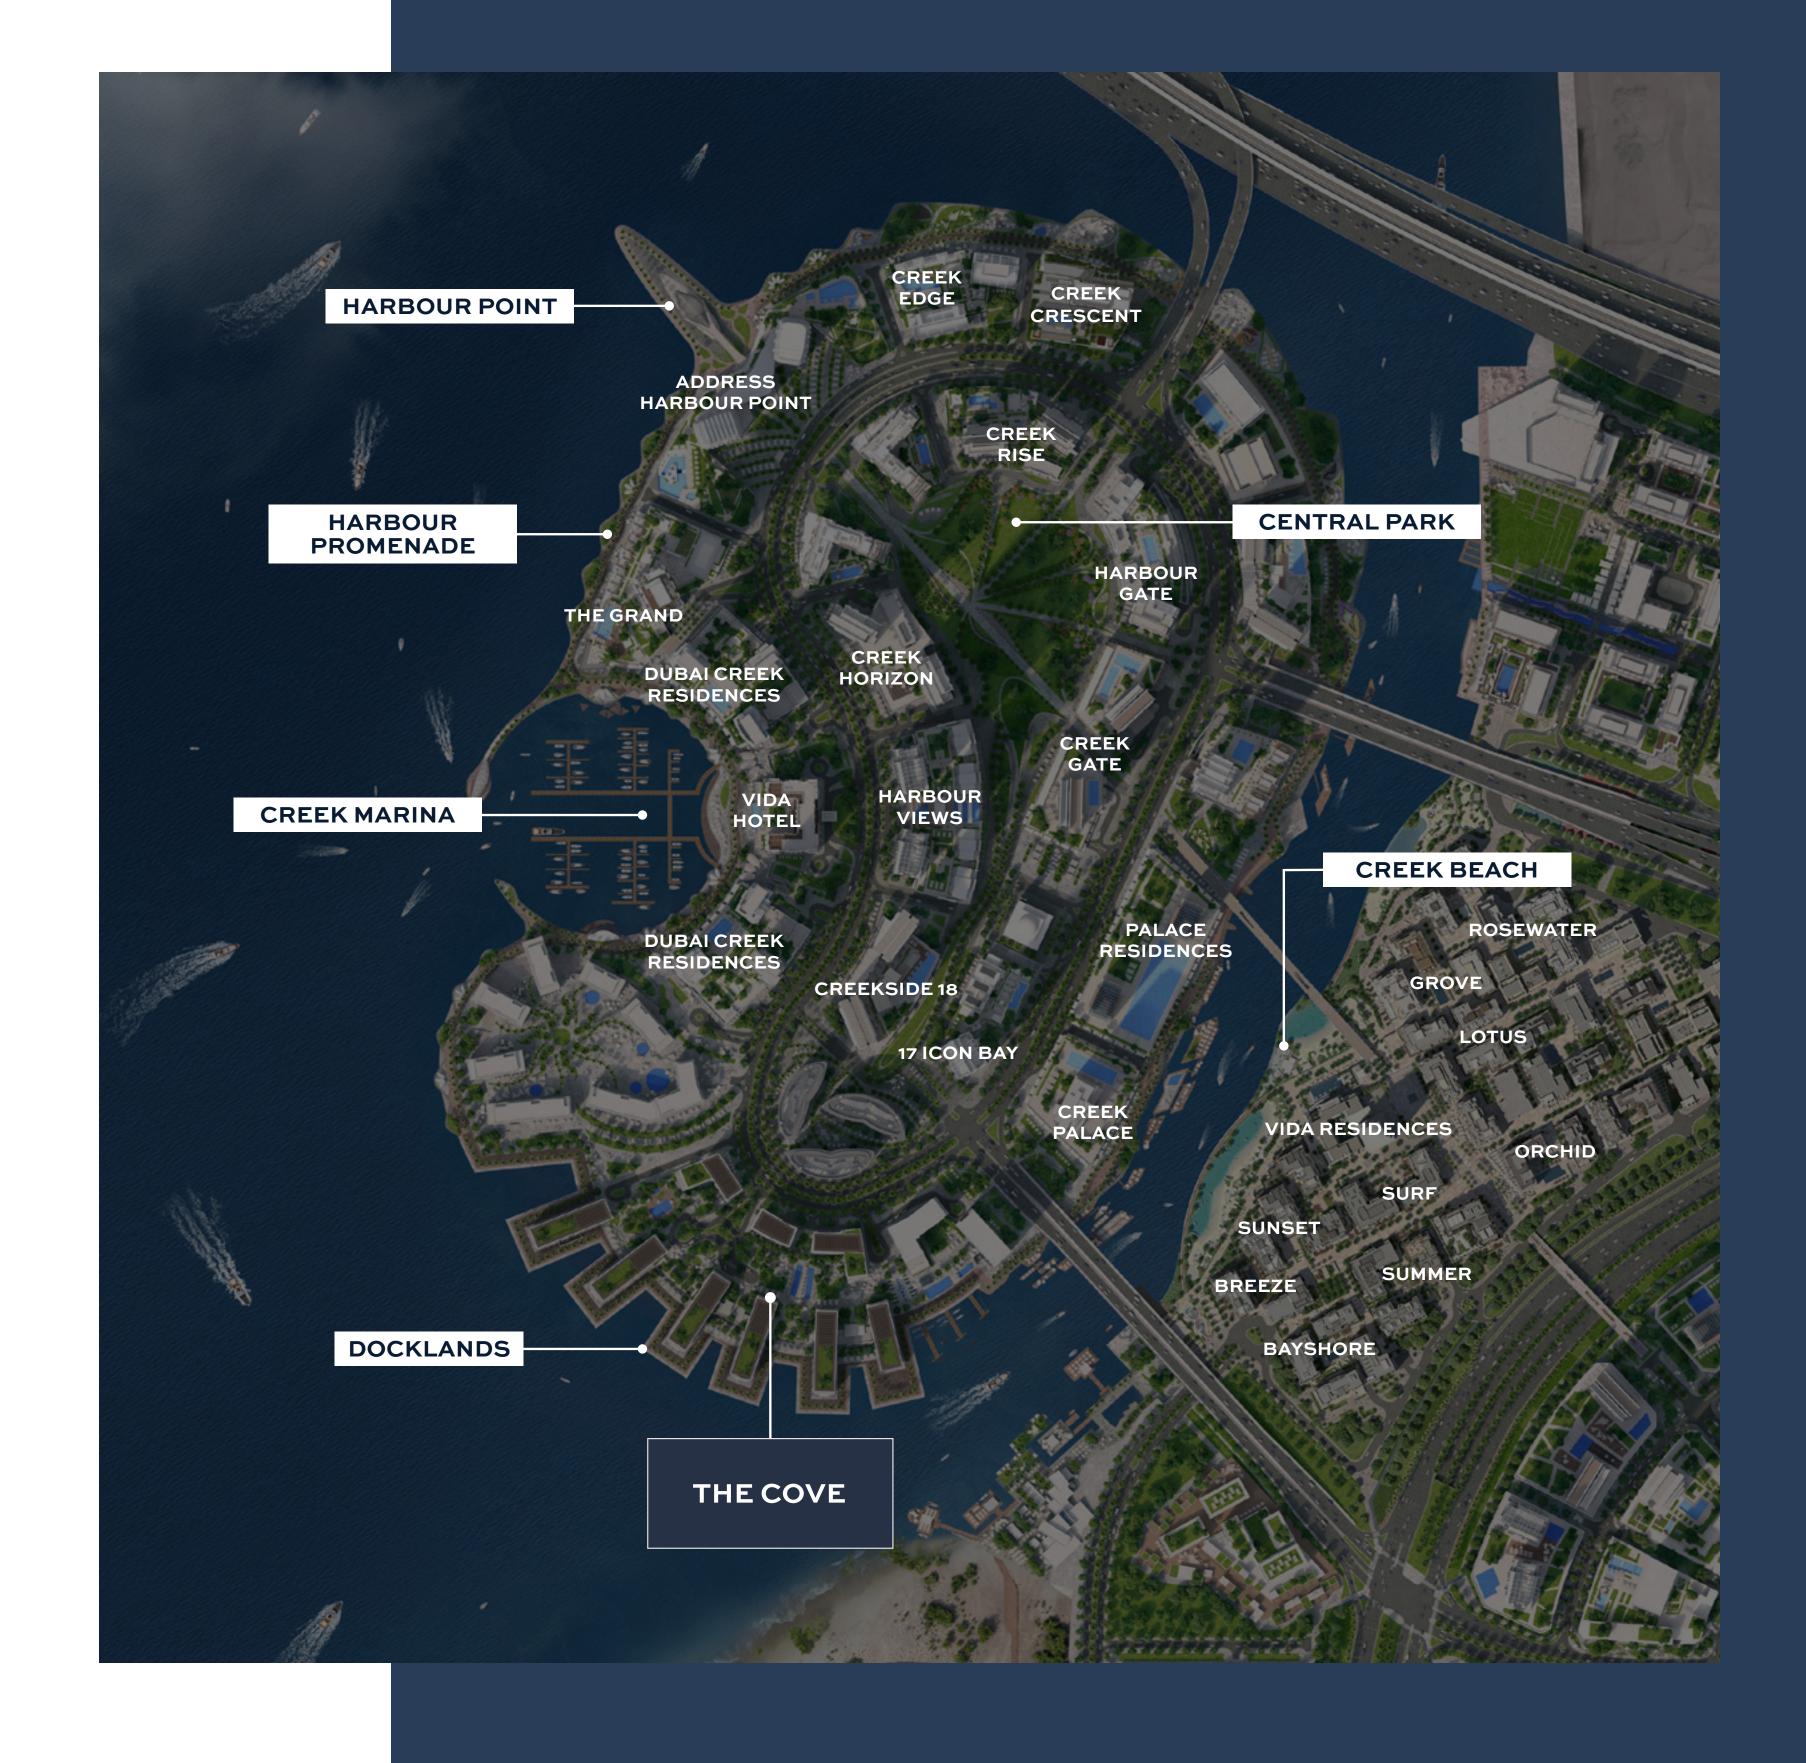

# DUBAI CREEK HARBOUR

Dubai Creek Harbour is an ultra-modern, stylish and pedestrian-friendly neighbourhood that integrates with Dubai's sustainable urban character. Situated along the historic Dubai Creek, Dubai Creek Harbour consists of 7.4 million sqm of residential space and 500,000 sqm of parks & open spaces with a viable mix of retail, business, recreation, and community facilities, all within walking distance.

# CREK ISLAND

Creek Island is a waterfront development that mixes upscale residences with enticing leisure and recreational amenities to create a world-class waterfront community. The district's green central park, stunning marina, yacht club, and five-star hotels will all be popular destinations for residents to enjoy the district's breathtaking views and memorable experiences.

# CREEK MARINA

With a wide variety of retail, dining, and recreational options, Creek Marina never slows down. Landscaped pedestrian walkways offer stunning views of Downtown Dubai at dusk, while world-class art pieces add another layer to the trendsetting lifestyle.

# HARBOUR PROMENADE

Explore a bustling promenade, an impressive skyline as you sit back and relax on the Harbour Promenade's observation deck. Set sail across Dubai Creek's glistening waters and take in the city's cityscape from a unique vantage point.

# CENTRAL PARK

The heart of island living, Dubai Creek Harbour Central Park offers residents a tranquil refuge to unwind, first-class amenities to enjoy, and wide-open spaces to discover. With a total area of six football fields, Dubai's Central Park is one of the largest parks in the emirate and offers a variety of activities for the whole family.