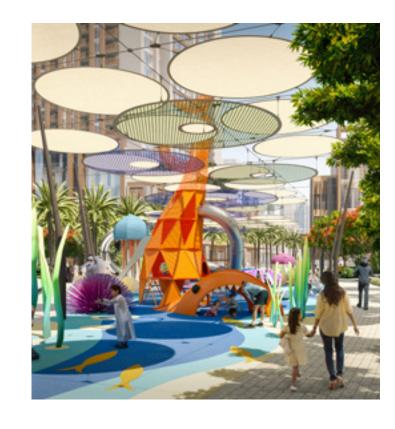

# SPACETO LIVE, BREATHE & UNWIND

Located in a prime location on Creek Island, THE COVE has a variety of amenities and features that are sure to please the whole family. These include a swimming pool for adults and children, a playground for the little ones, a bbq area where you can host friends and family, an outdoor movie theatre where you can take in the beautiful weather, a fully-equipped fitness centre that will help you maintain your healthy lifestyle, pocket parks, and even a pet-friendly park.

# CENTRAL PARK

The heart of island living, Dubai Creek Harbour Central Park offers residents a tranquil refuge to unwind, first-class amenities to enjoy, and wide-open spaces to discover. With a total area of six football fields, Dubai's Central Park is one of the largest parks in the emirate and offers a variety of activities for the whole family.

Splash Pad Fitness Plaza