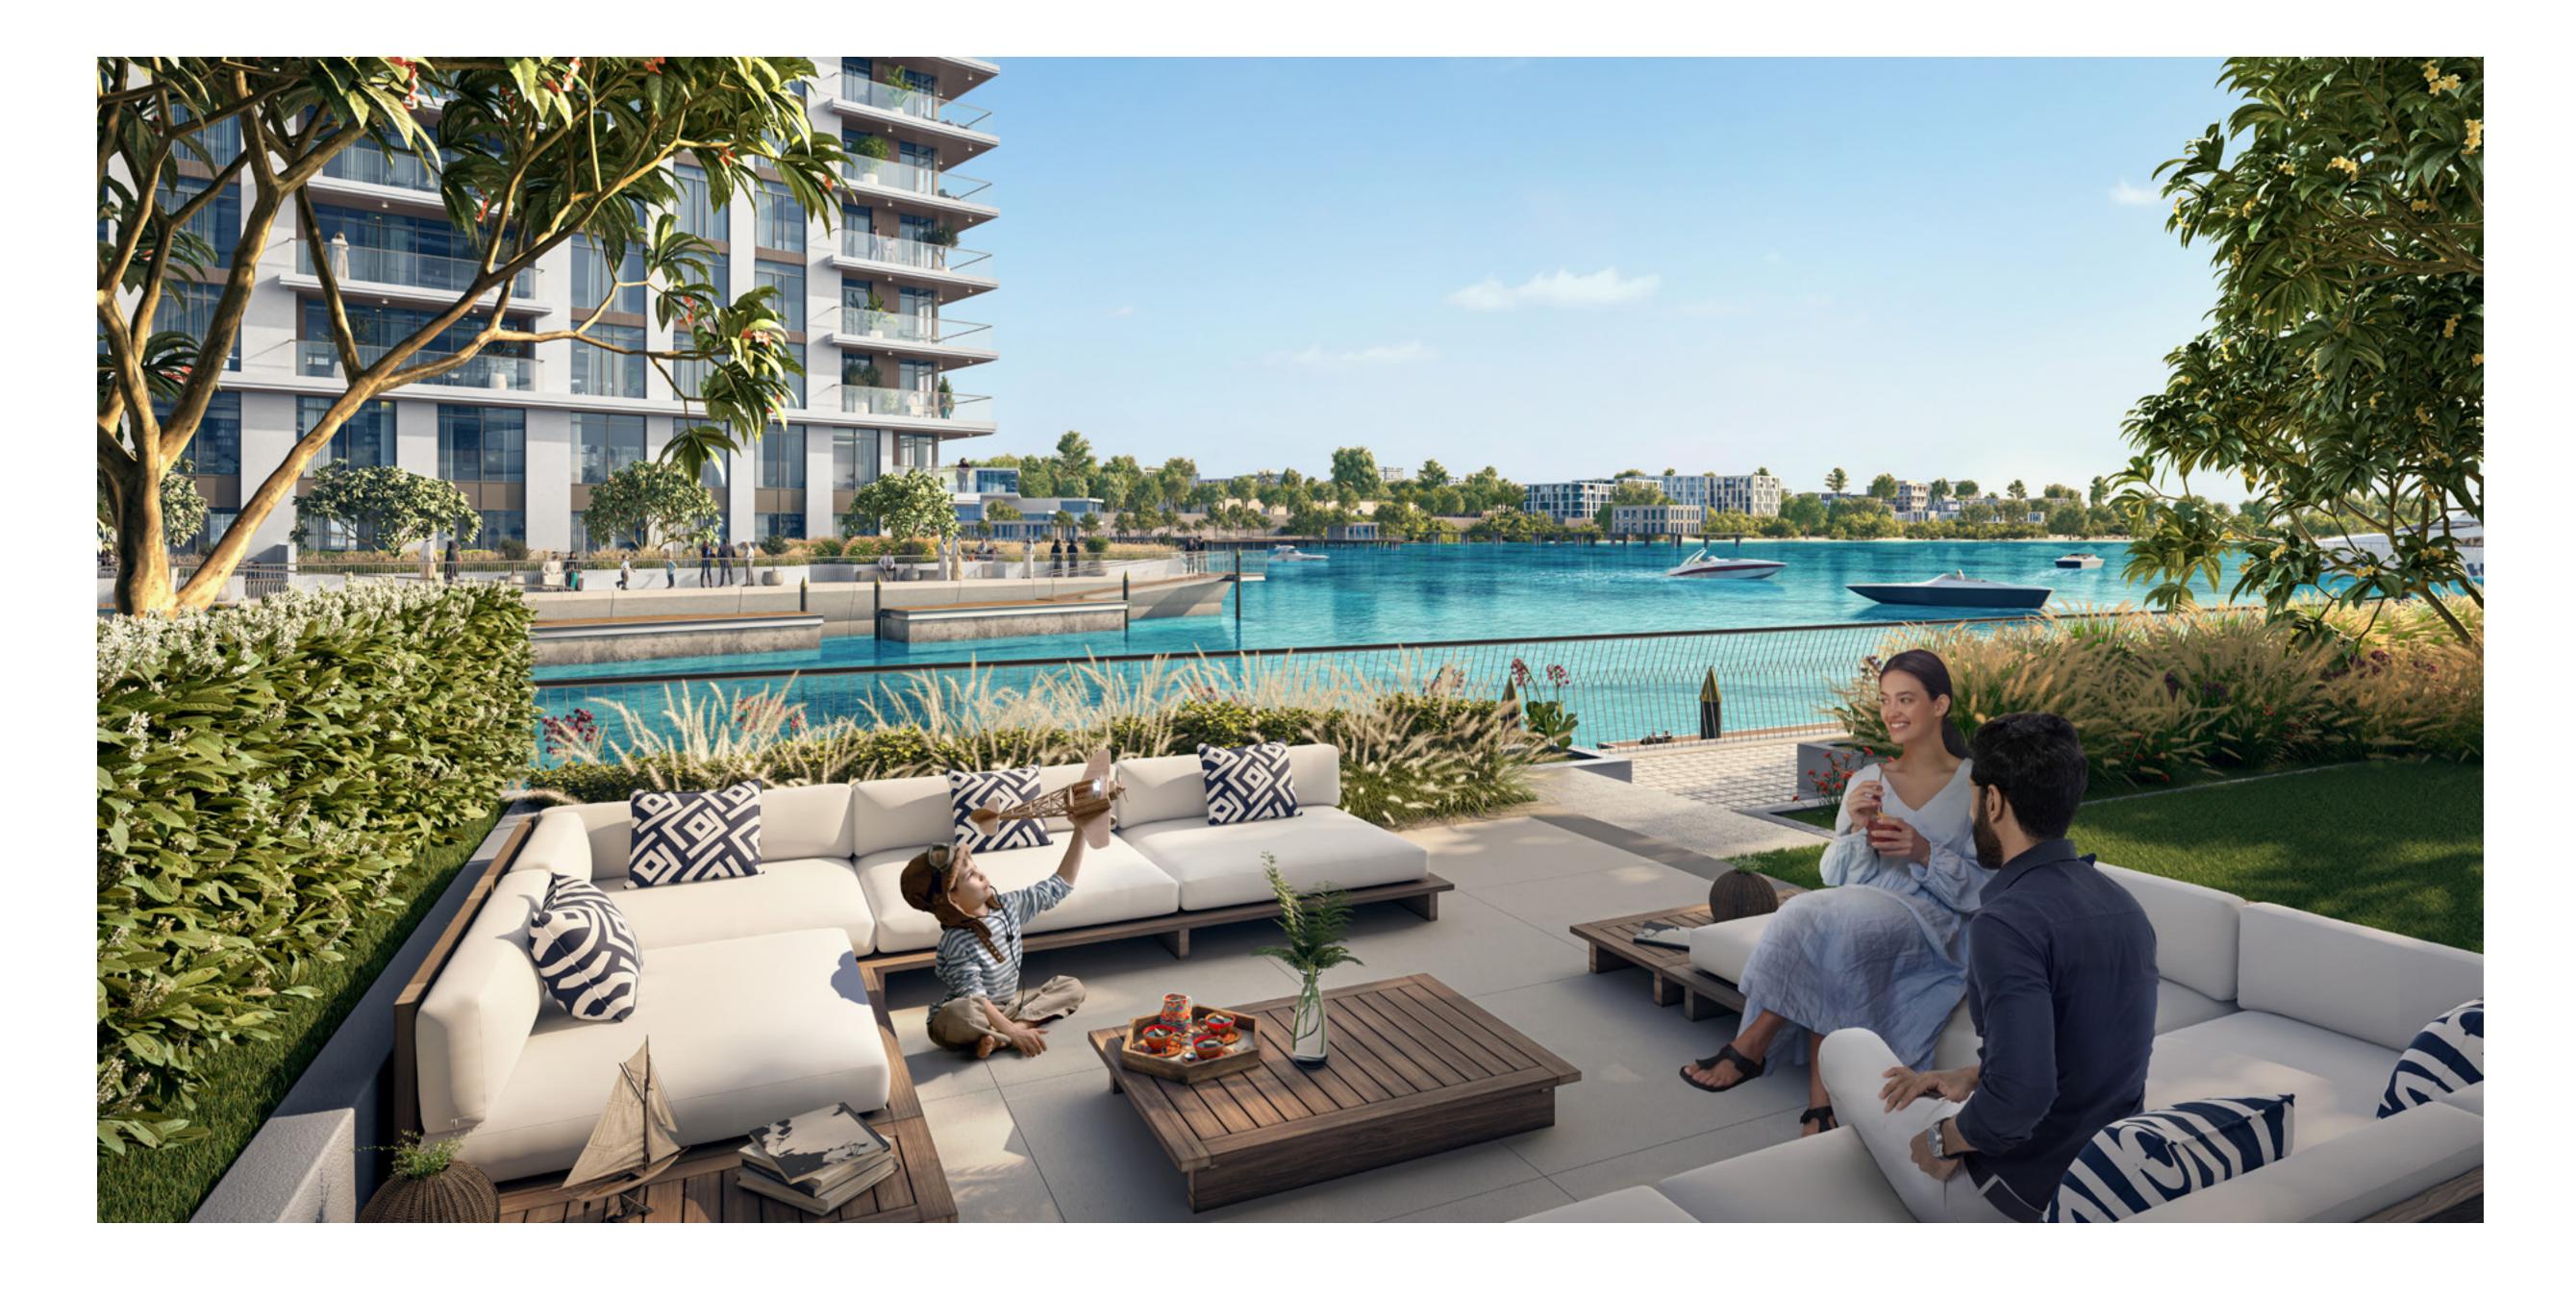

# BALANCED LIVING

Emerging as one of Dubai's most dynamic communities, your family will thrive at THE COVE with the nearby schools, hotels, shopping, and leisure amenities, including a yacht marina, a central park and elegant waterfront promenades.

# SPACETO LIVE, BREATHE & UNWIND

Located in a prime location on Creek Island, THE COVE has a variety of amenities and features that are sure to please the whole family. These include a swimming pool for adults and children, a playground for the little ones, a bbq area where you can host friends and family, an outdoor movie theatre where you can take in the beautiful weather, a fully-equipped fitness centre that will help you maintain your healthy lifestyle, pocket parks, and even a pet-friendly park.

# CENTRAL PARK

The heart of island living, Dubai Creek Harbour Central Park offers residents a tranquil refuge to unwind, first-class amenities to enjoy, and wide-open spaces to discover. With a total area of six football fields, Dubai's Central Park is one of the largest parks in the emirate and offers a variety of activities for the whole family.