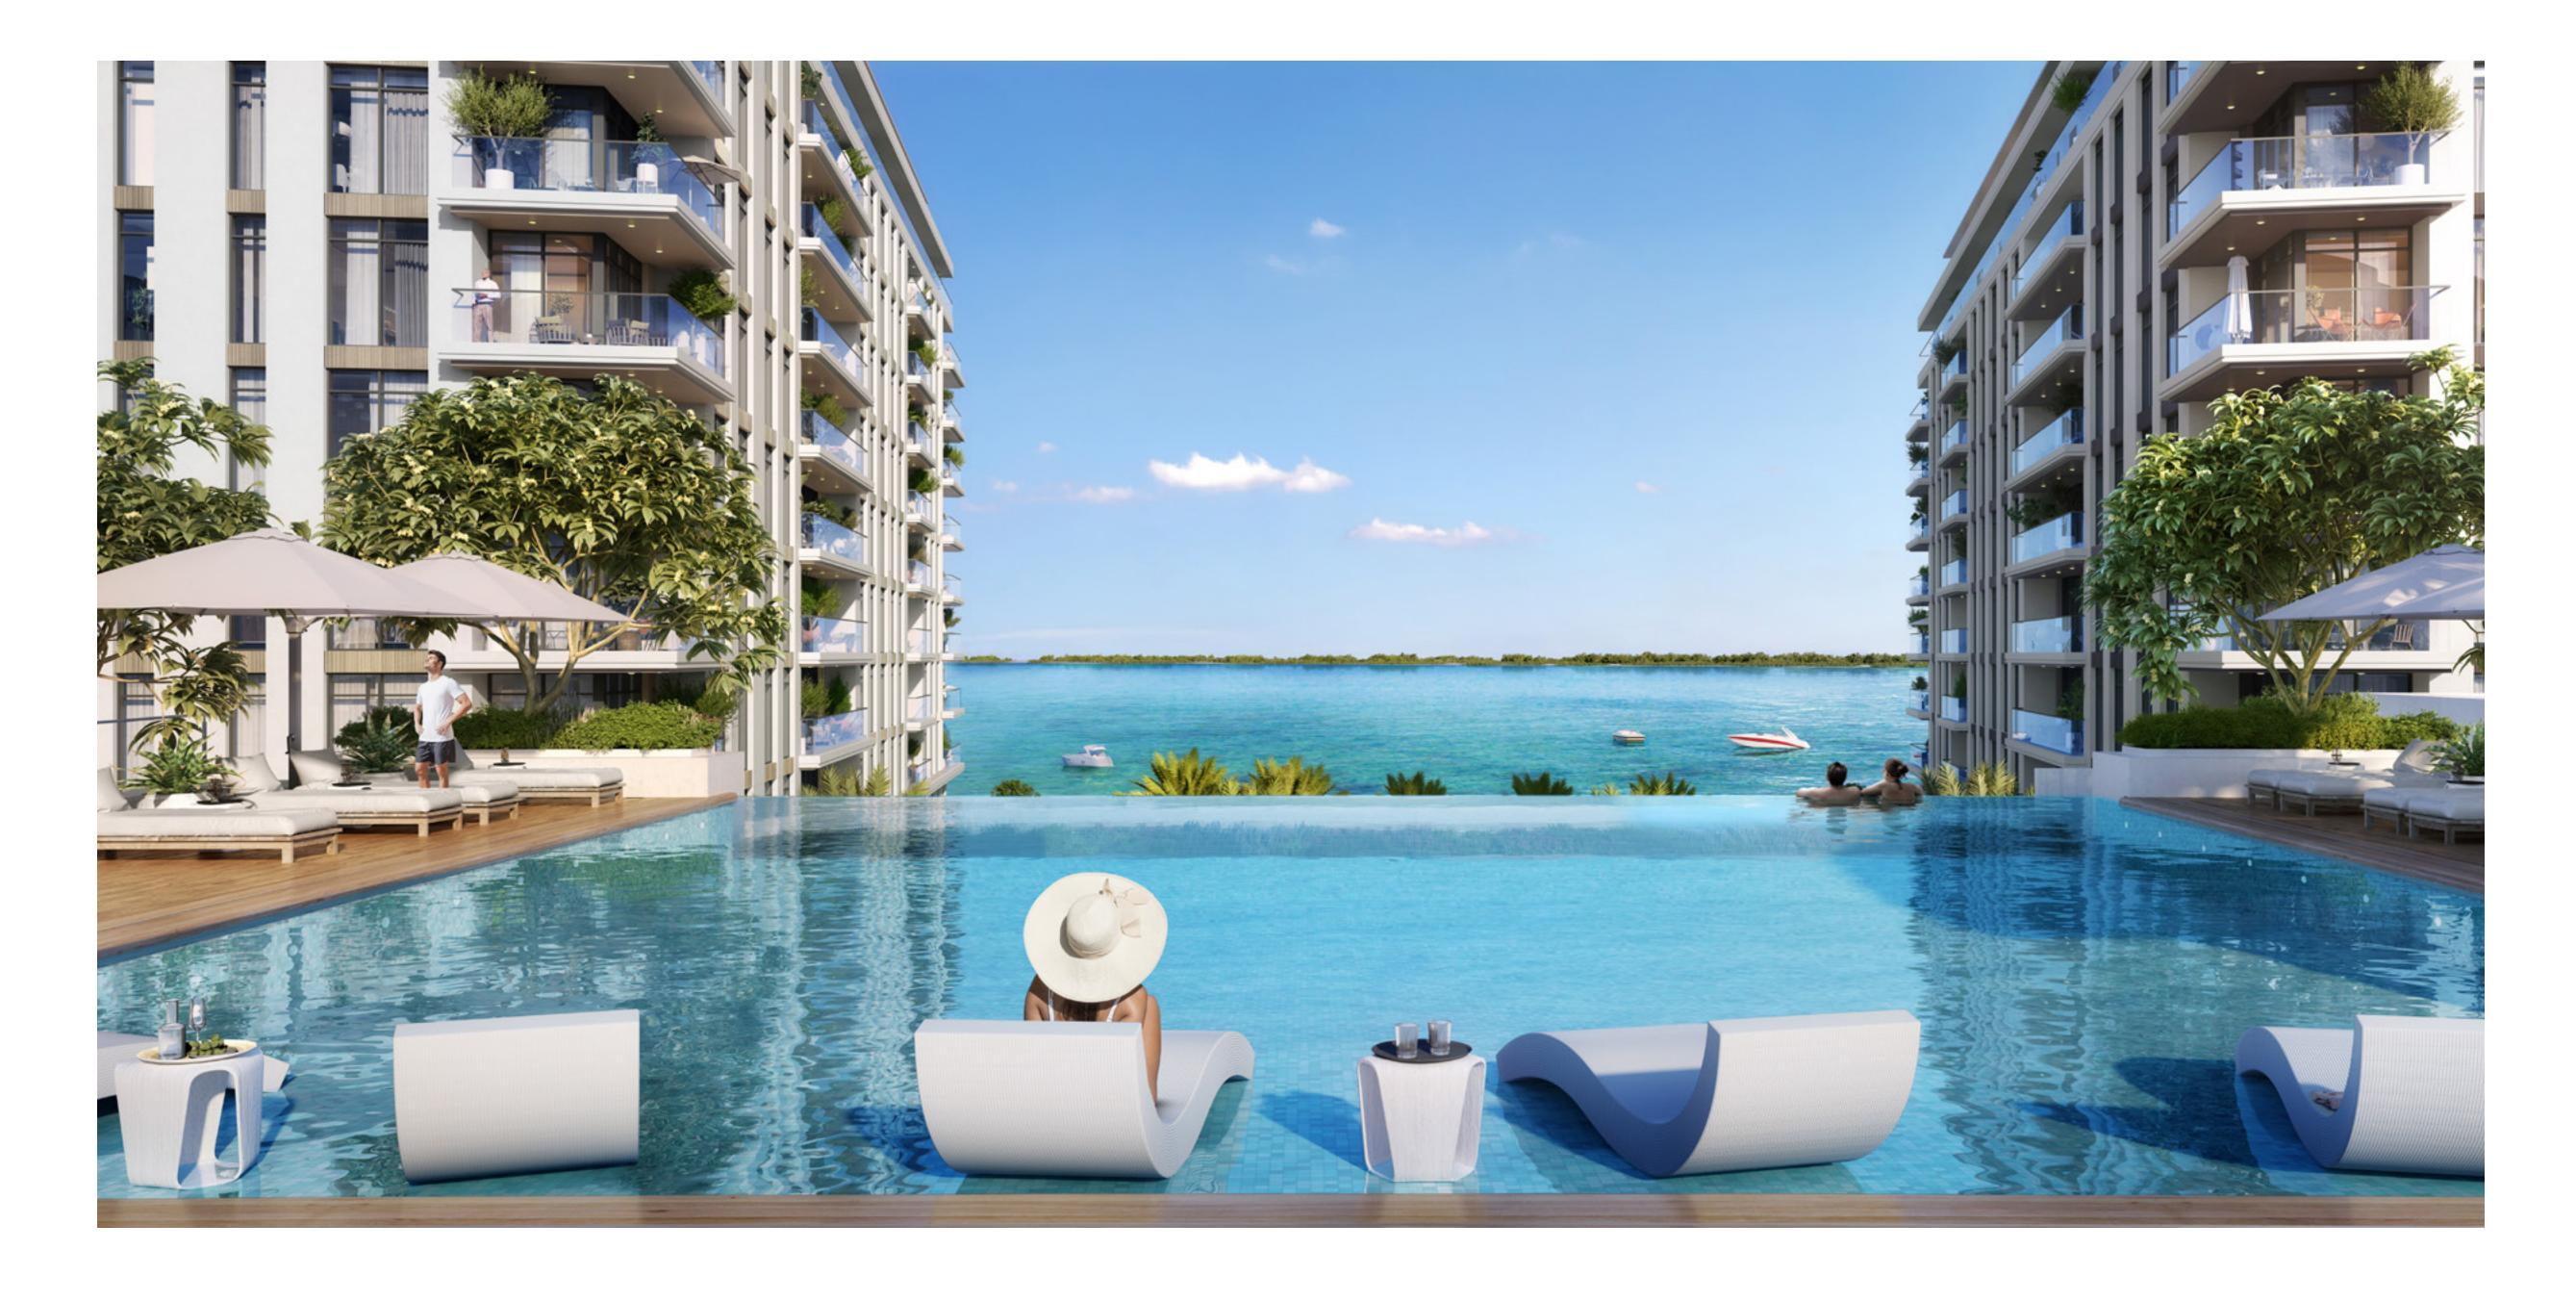

# SPACETO LIVE, BREATHE & UNWIND

Located in a prime location on Creek Island, THE COVE has a variety of amenities and features that are sure to please the whole family. These include a swimming pool for adults and children, a playground for the little ones, a bbq area where you can host friends and family, an outdoor movie theatre where you can take in the beautiful weather, a fully-equipped fitness centre that will help you maintain your healthy lifestyle, pocket parks, and even a pet-friendly park.

# CREEK MARINA

With a wide variety of retail, dining, and recreational options, Creek Marina never slows down. Landscaped pedestrian walkways offer stunning views of Downtown Dubai at dusk, while world-class art pieces add another layer to the trendsetting lifestyle.

Yacht Club Marina with 81 Berths

Address Grand