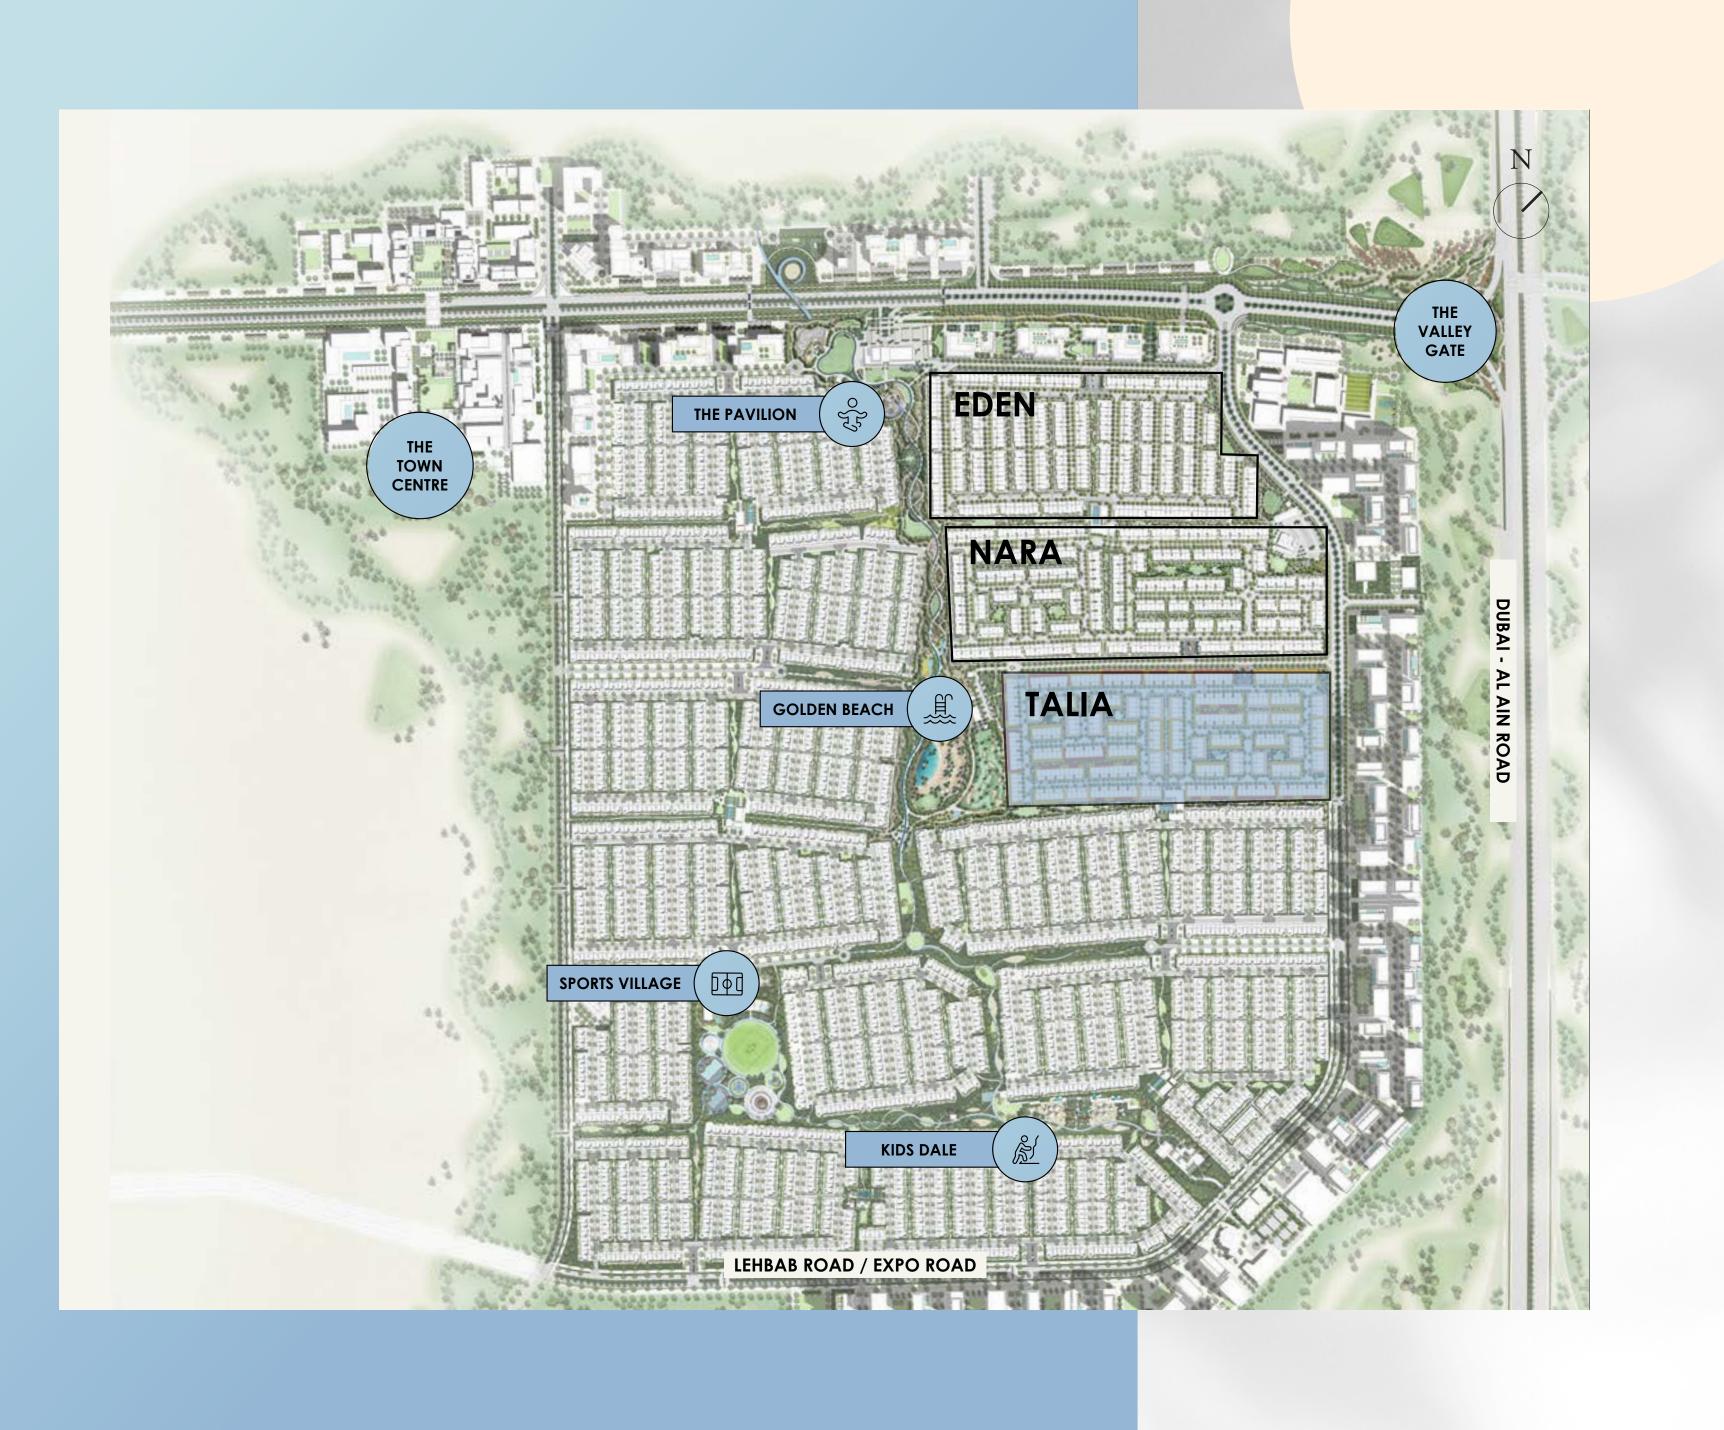

#### TALIA

### INTEGRATED COMMUNITY LIVING

Footsteps from Golden Beach

Minutes from The Pavilion

A short walk from the Sports Village

## GOLDEN BEACH

30,000 sqm

The ideal setting for sun-soaked days spent with family, Golden Beach provides the perfect focal point for TALIA's integrated community living.

Water splash

Kids' play areas

Food & Beverage Options

## TOWN CENTRE

32,000 sqm

Brighten up your day at the beating heart of The Valley.

Indoor & Outdoor Retail

Farmers' Market

Gourmet Dining

## SPORTS VILLAGE

20,000 sqm

Enjoy an active, fulfilling and healthy lifestyle at the Sports Village.

Sports Courts

Bicycle & Running Tracks

Playground & Outdoor Gym

# KIDS' DALE

10,000 sqm

Let your little ones' imagination soar at Kids' Dale.

Rock Climbing

Amphitheatre

Archaeological Play Area

## THE PAVILION

33,000 sqm

Unwind with a sunset yoga class and relax in the tranquility of The Pavilion.

Zen & Oasis Garden

**Observation Tower** 

Maze