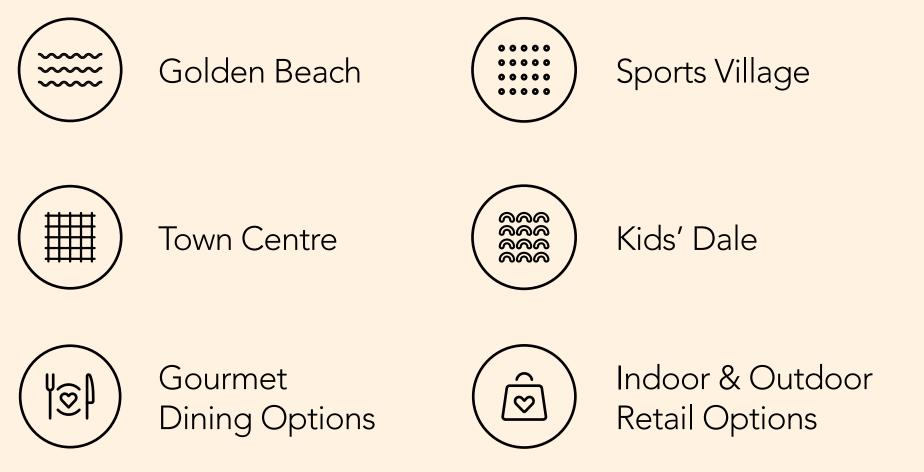

## GOLDEN BEACH

30,000 sqm

The ideal setting for sun-soaked days spent with family, Golden Beach provides the perfect focal point for TALIA's integrated community living.

Water splash

Kids' play areas

Food & Beverage Options

## TOWN CENTRE

32,000 sqm

Brighten up your day at the beating heart of The Valley.

Indoor & Outdoor Retail

Farmers' Market

Gourmet Dining

## SPORTS VILLAGE

20,000 sqm

Enjoy an active, fulfilling and healthy lifestyle at the Sports Village.

Sports Courts

Bicycle & Running Tracks

Playground & Outdoor Gym

# KIDS' DALE

10,000 sqm

Let your little ones' imagination soar at Kids' Dale.

Rock Climbing

Amphitheatre

Archaeological Play Area

## THE PAVILION

33,000 sqm

Unwind with a sunset yoga class and relax in the tranquility of The Pavilion.

Zen & Oasis Garden

**Observation Tower** 

Maze