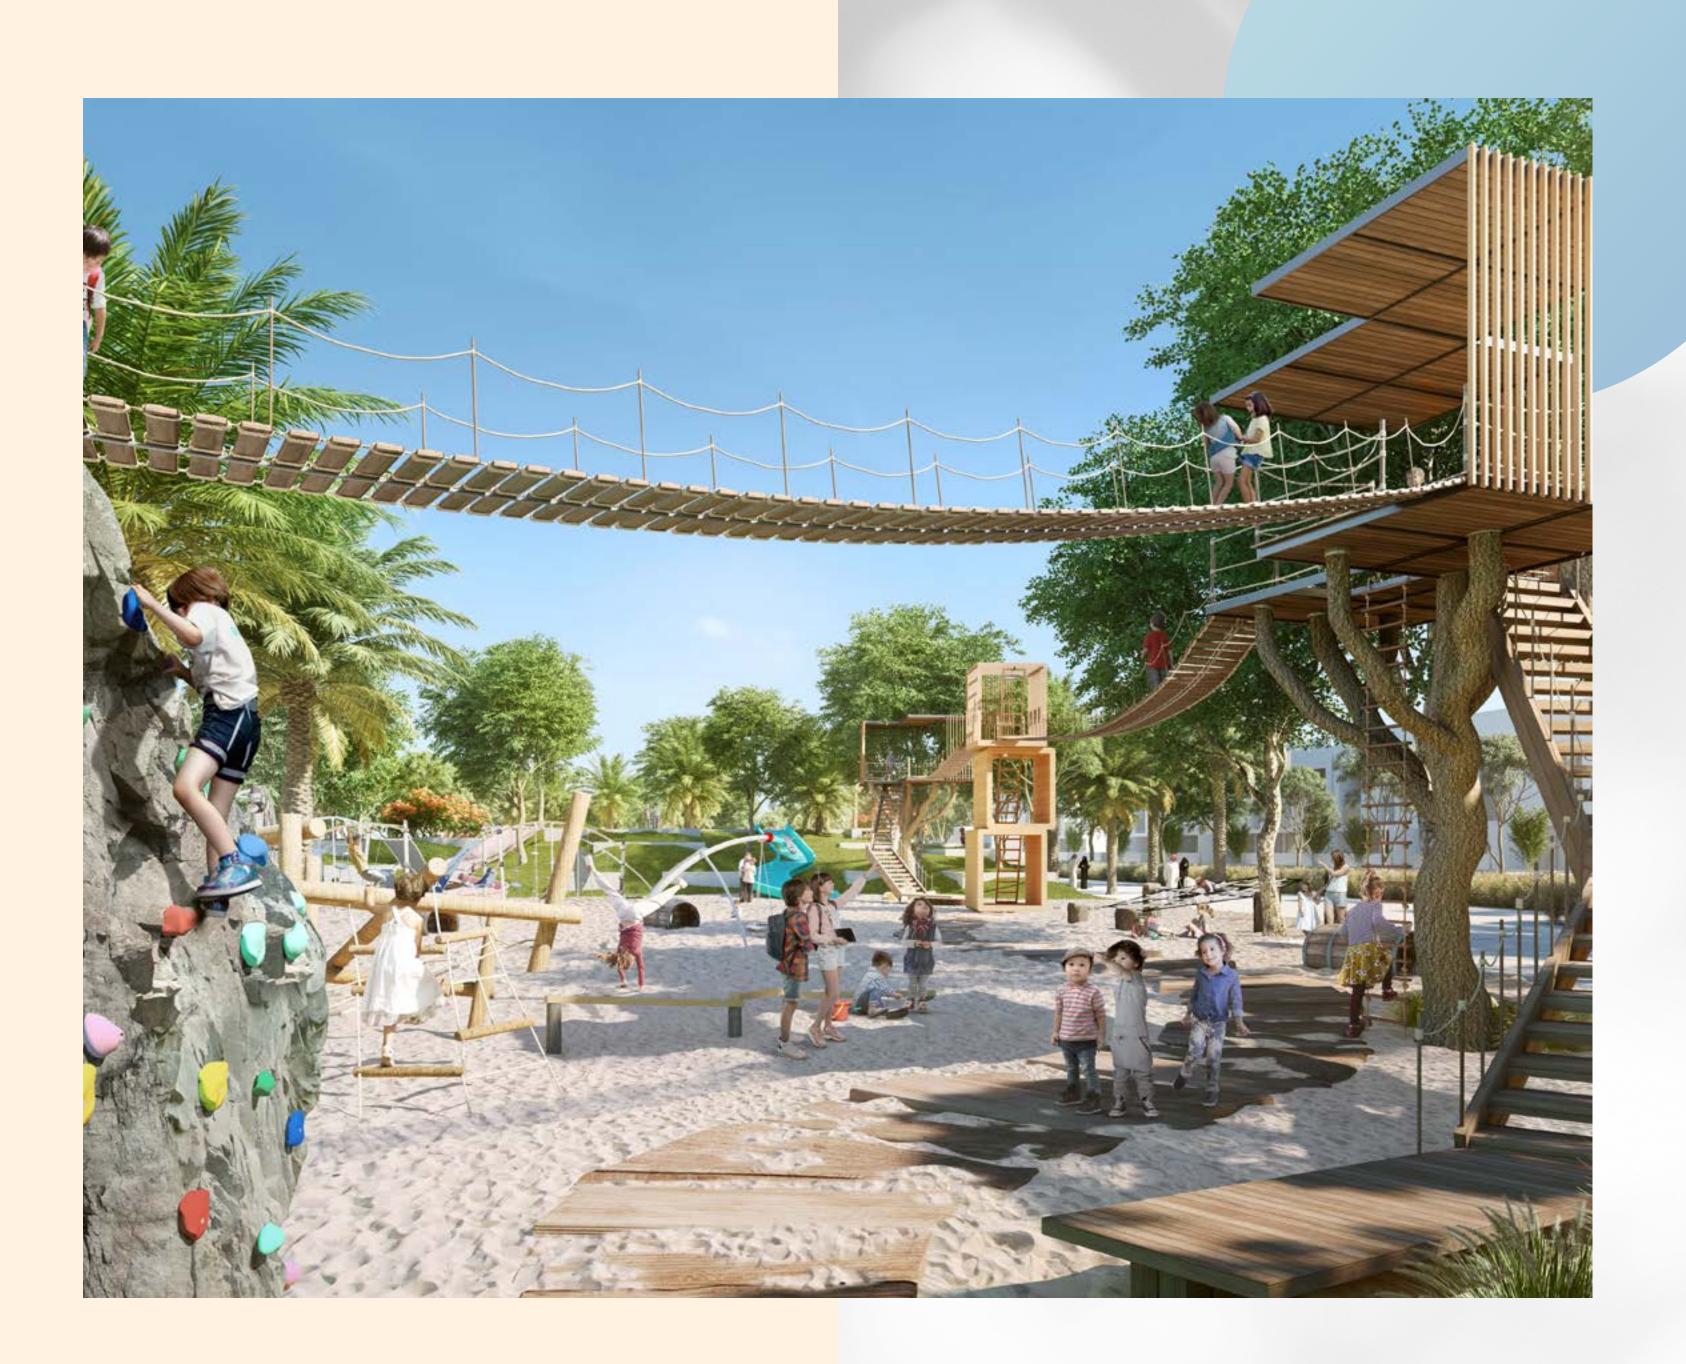

# KIDS' DALE

10,000 sqm

Let your little ones' imagination soar at Kids' Dale.

Rock Climbing

Amphitheatre

Archaeological Play Area