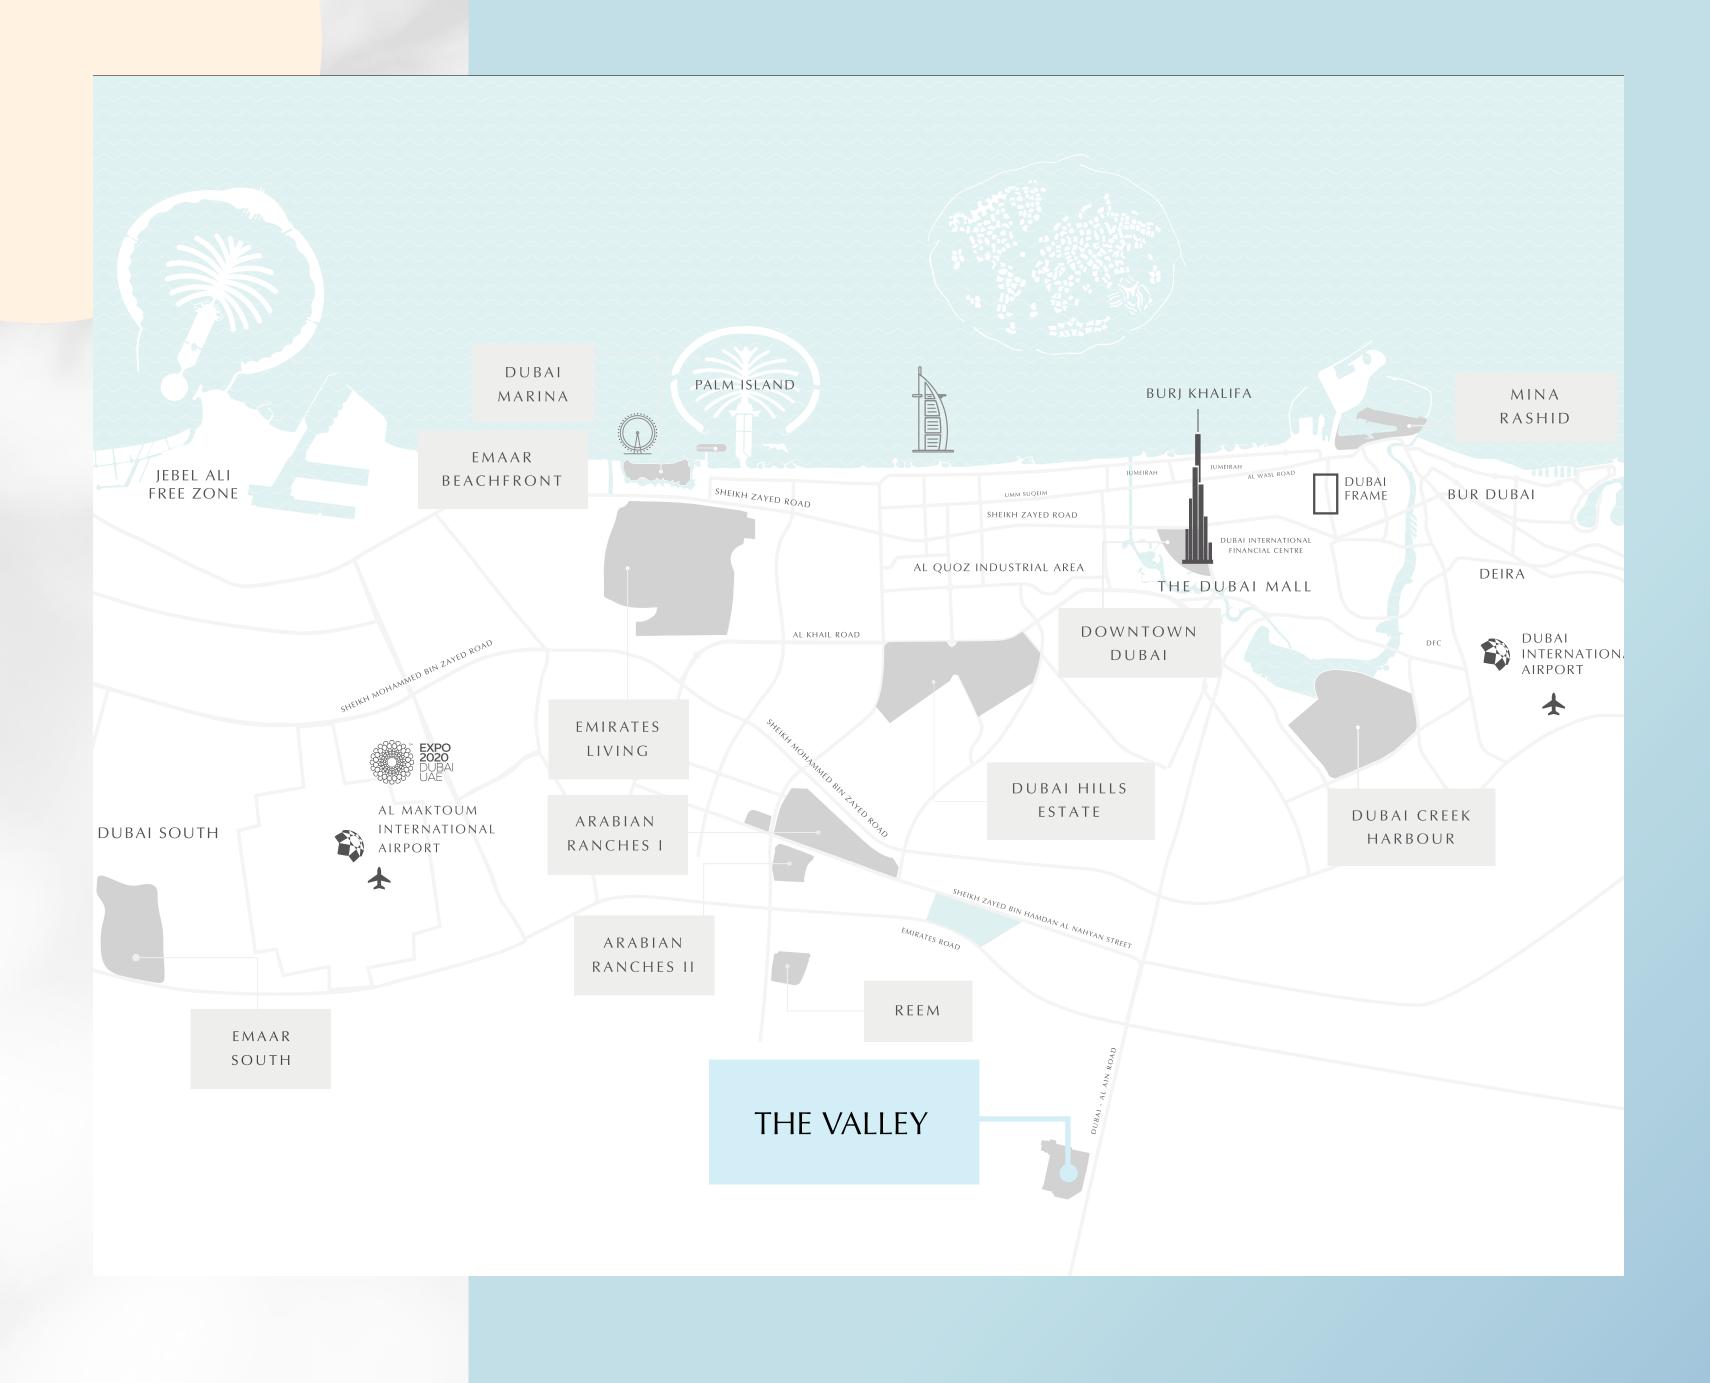

# A PRIME LOCATION

| $( \bigcirc$ | _ر ر_ |
|--------------|-------|
|              |       |

**05 Minutes** Drive to Rugby Sevens stadium

**08 Minutes** Drive to Dubai Outlet Mall

**25 Minutes** Drive to Burj Khalifa & The Dubai Mall

**25 Minutes** Drive to Dubai International Airport