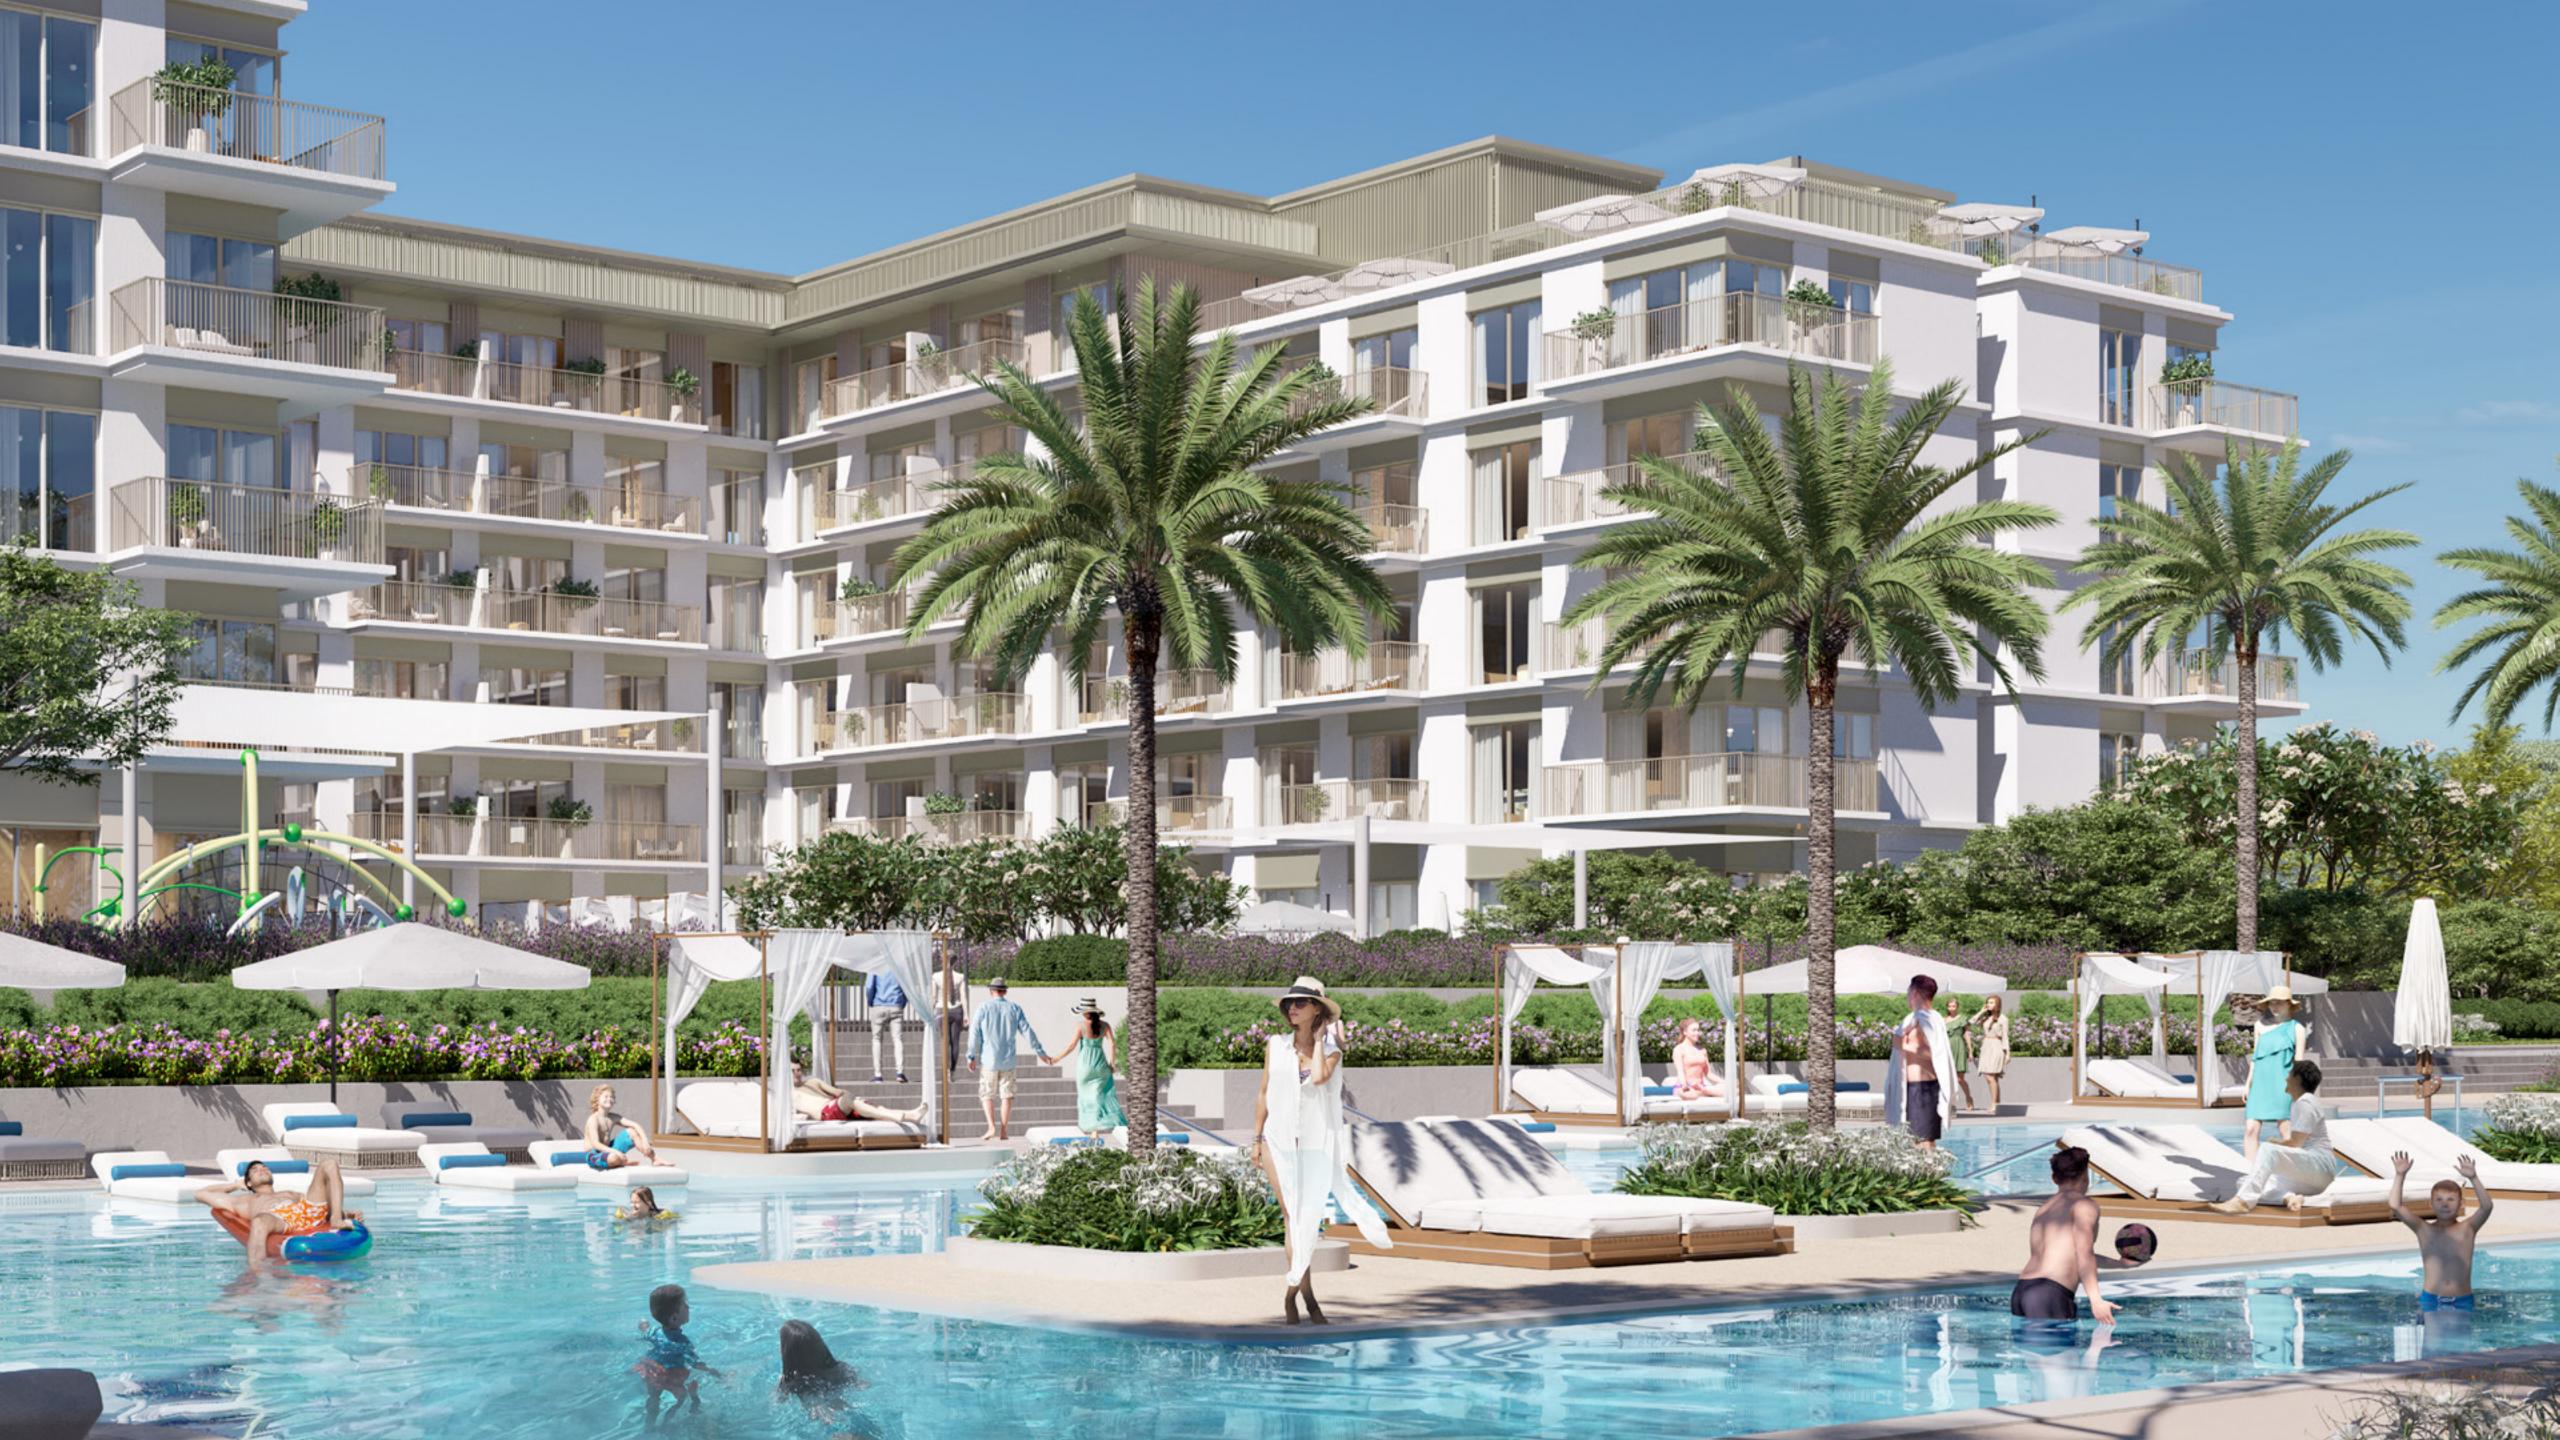

#### Leisure & Relaxation

Directly adjacent to the community park and the canal pool, with direct access to the lushly landscaped promenade brimming with life and offering excellent views of the marina and the Dubai skyline. Dip your toes in the 500-metre-long canal pool lined with palm trees and cabanas, or benefit from the complex's own gym and pool facilities. Sunridge is the place where you can do all that and much more.