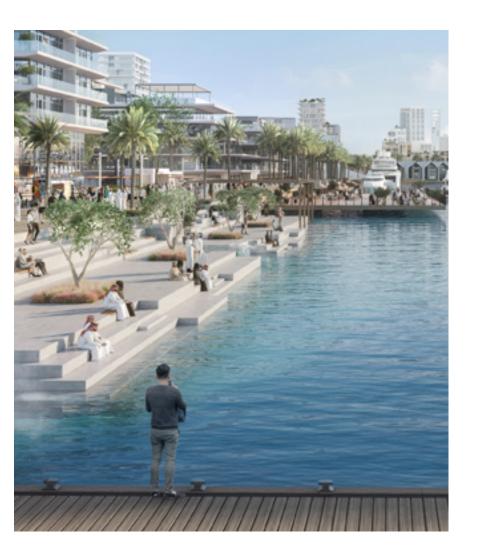

### A Thriving Promenade

During the day, or long after the sun dips beyond the sea's horizon, the Promenade is the essence of the Marina's thriving life with a rich variety of dining options and an eclectic selection of stylish shops that will accommodate your every need. So just sit back, relax, and enjoy life.

#### Leisure & Relaxation

Directly adjacent to the community park and the canal pool, with direct access to the lushly landscaped promenade brimming with life and offering excellent views of the marina and the Dubai skyline. Dip your toes in the 500-metre-long canal pool lined with palm trees and cabanas, or benefit from the complex's own gym and pool facilities. Sunridge is the place where you can do all that and much more.