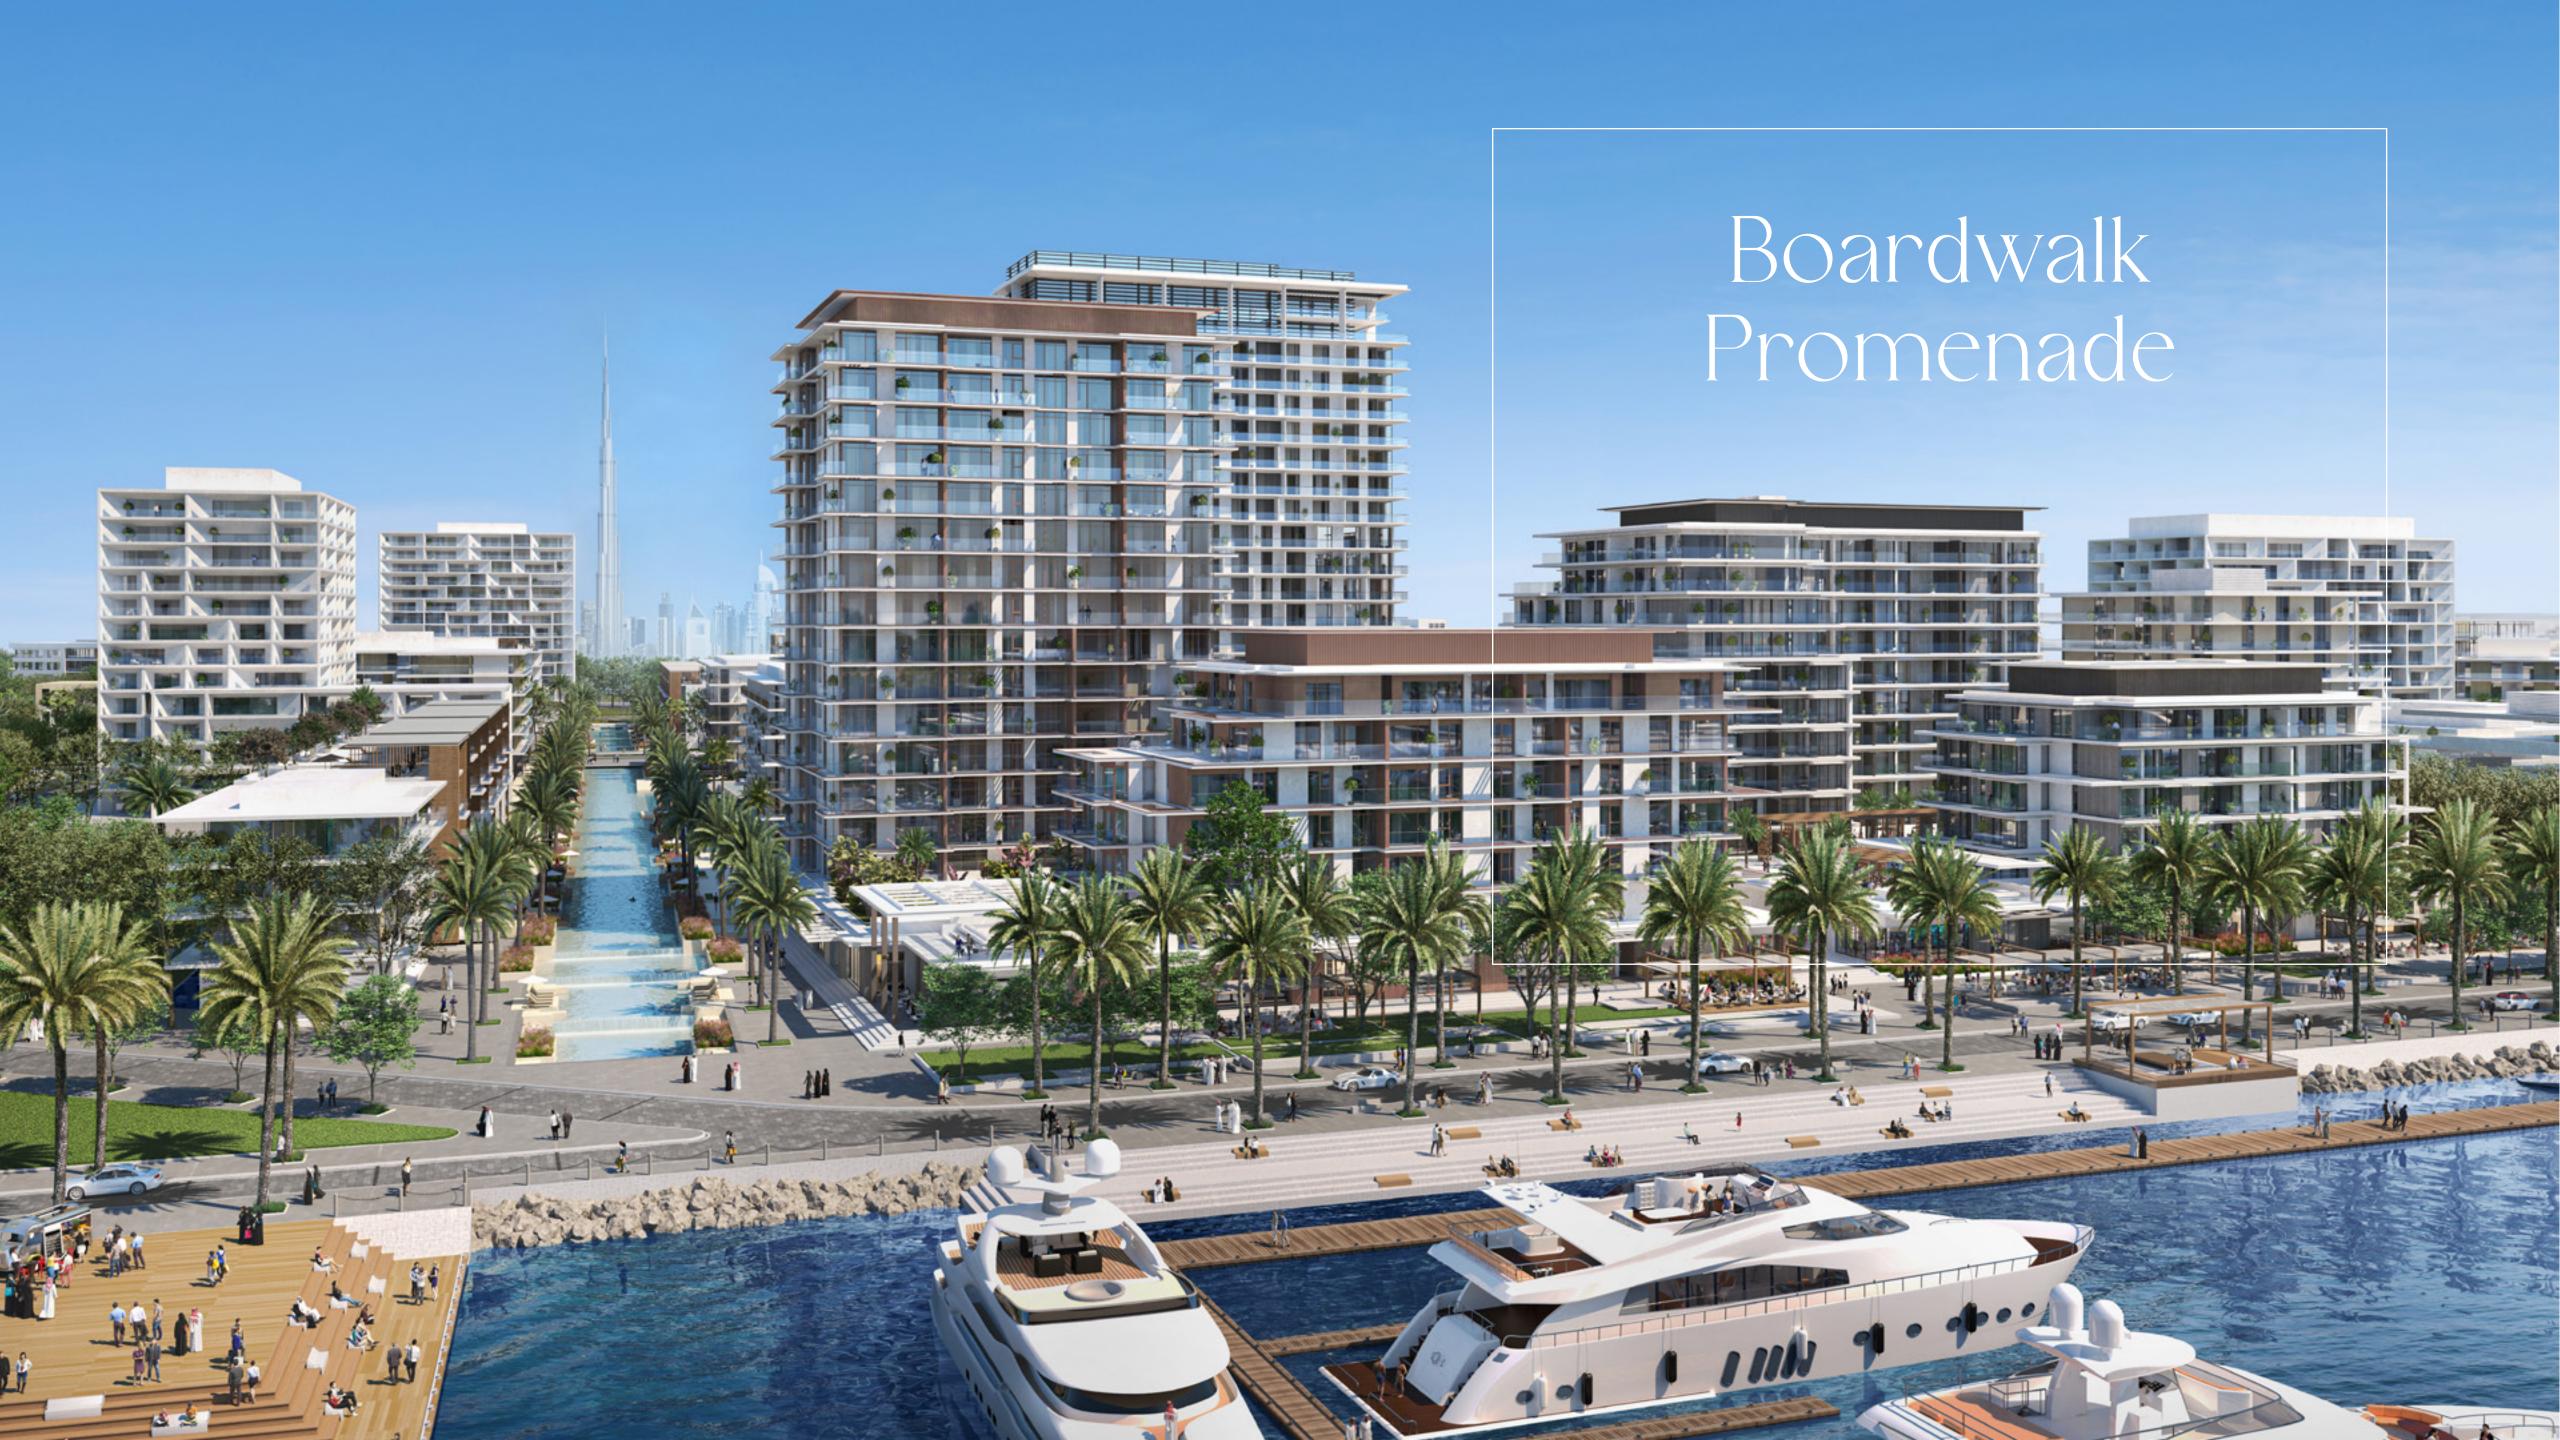

## World-class Superyacht Hub

The new marina at Rashid Yachts & Marina offers convenient, hassle-free access to Dubai, accommodating 430 wet berths for yachts up to 100m long with a range of flexible berthing options, from a single night through to seasonal and annual stays.

# Shopping, Dining & Inspiration

When it comes to retail therapy, nobody does it better than Dubai. The nearby Downtown Dubai is the city's most famous shopping district, and it's packed with chic boutiques that will satisfy your every fancy. Rashid Yachts & Marina's promenade has floating restaurants, cafés, lounges, and beach bars, while downtown Dubai is home to the city's top dining and nightlife options and is conveniently located just a short distance away.

### A Thriving Promenade

During the day, or long after the sun dips beyond the sea's horizon, the Promenade is the essence of the Marina's thriving life with a rich variety of dining options and an eclectic selection of stylish shops that will accommodate your every need. So just sit back, relax, and enjoy life.