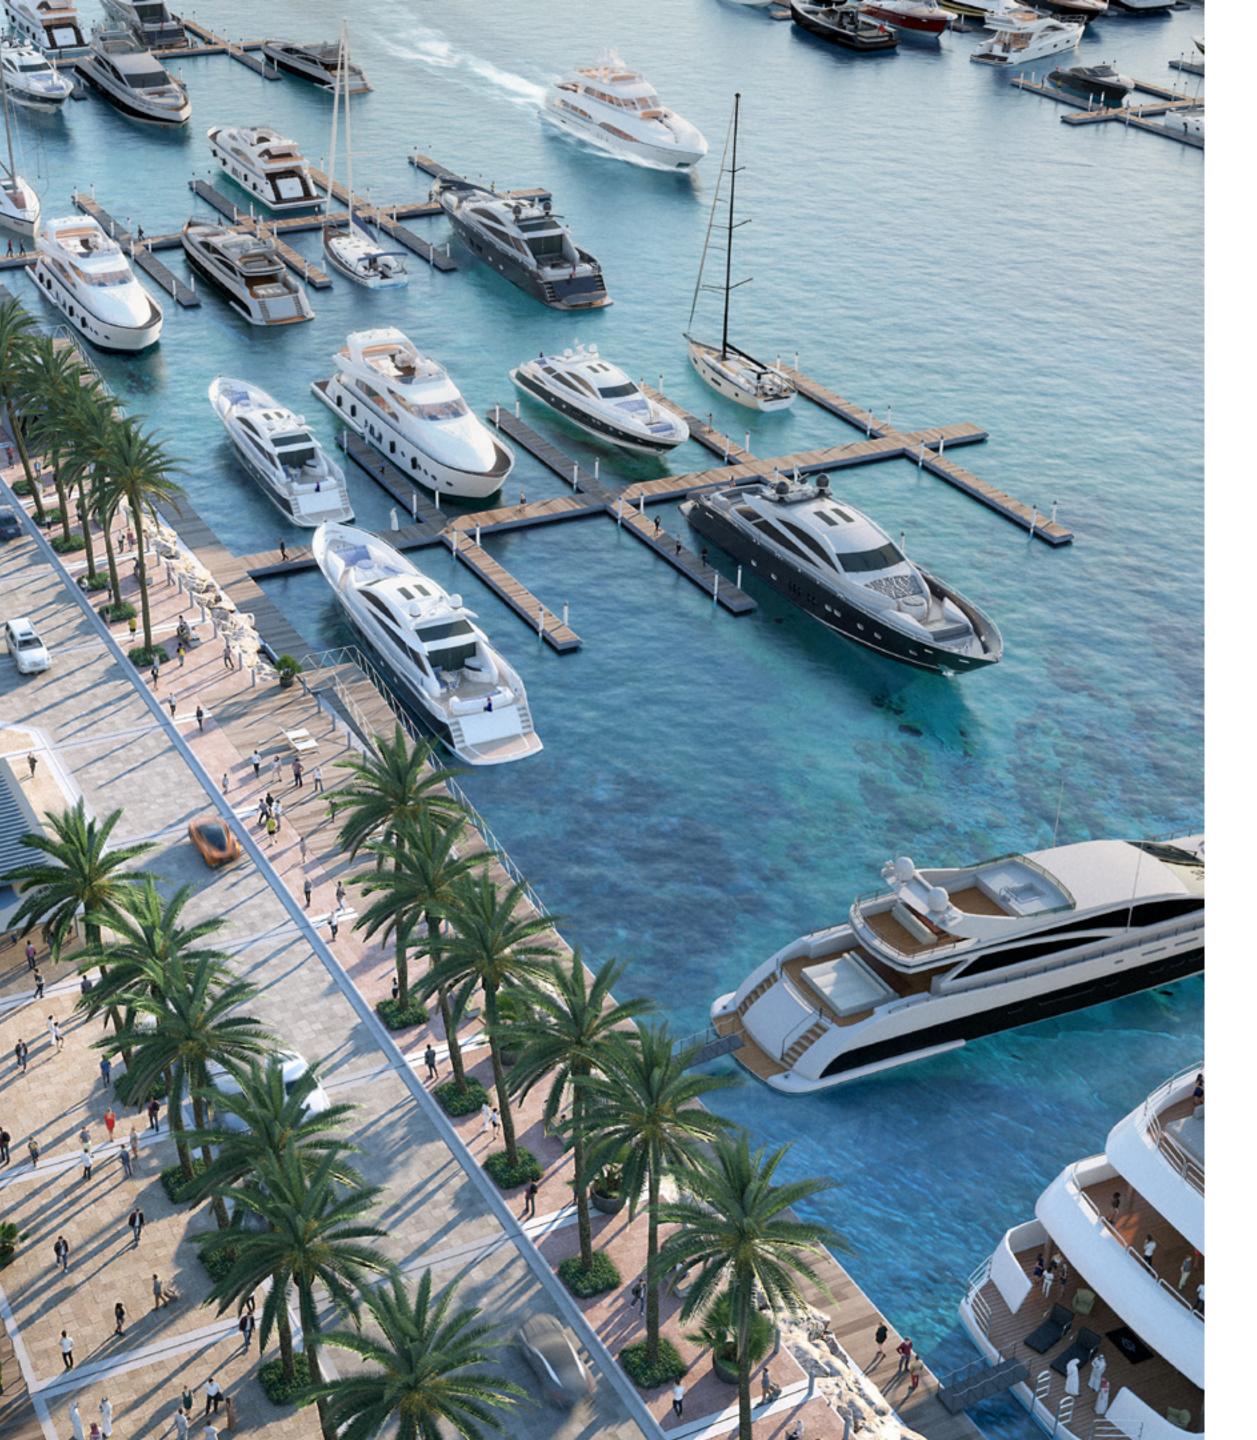

## World-class Superyacht Hub

The new marina at Rashid Yachts & Marina offers convenient, hassle-free access to Dubai, accommodating 430 wet berths for yachts up to 100m long with a range of flexible berthing options, from a single night through to seasonal and annual stays.

### A Thriving Promenade

During the day, or long after the sun dips beyond the sea's horizon, the Promenade is the essence of the Marina's thriving life with a rich variety of dining options and an eclectic selection of stylish shops that will accommodate your every need. So just sit back, relax, and enjoy life.