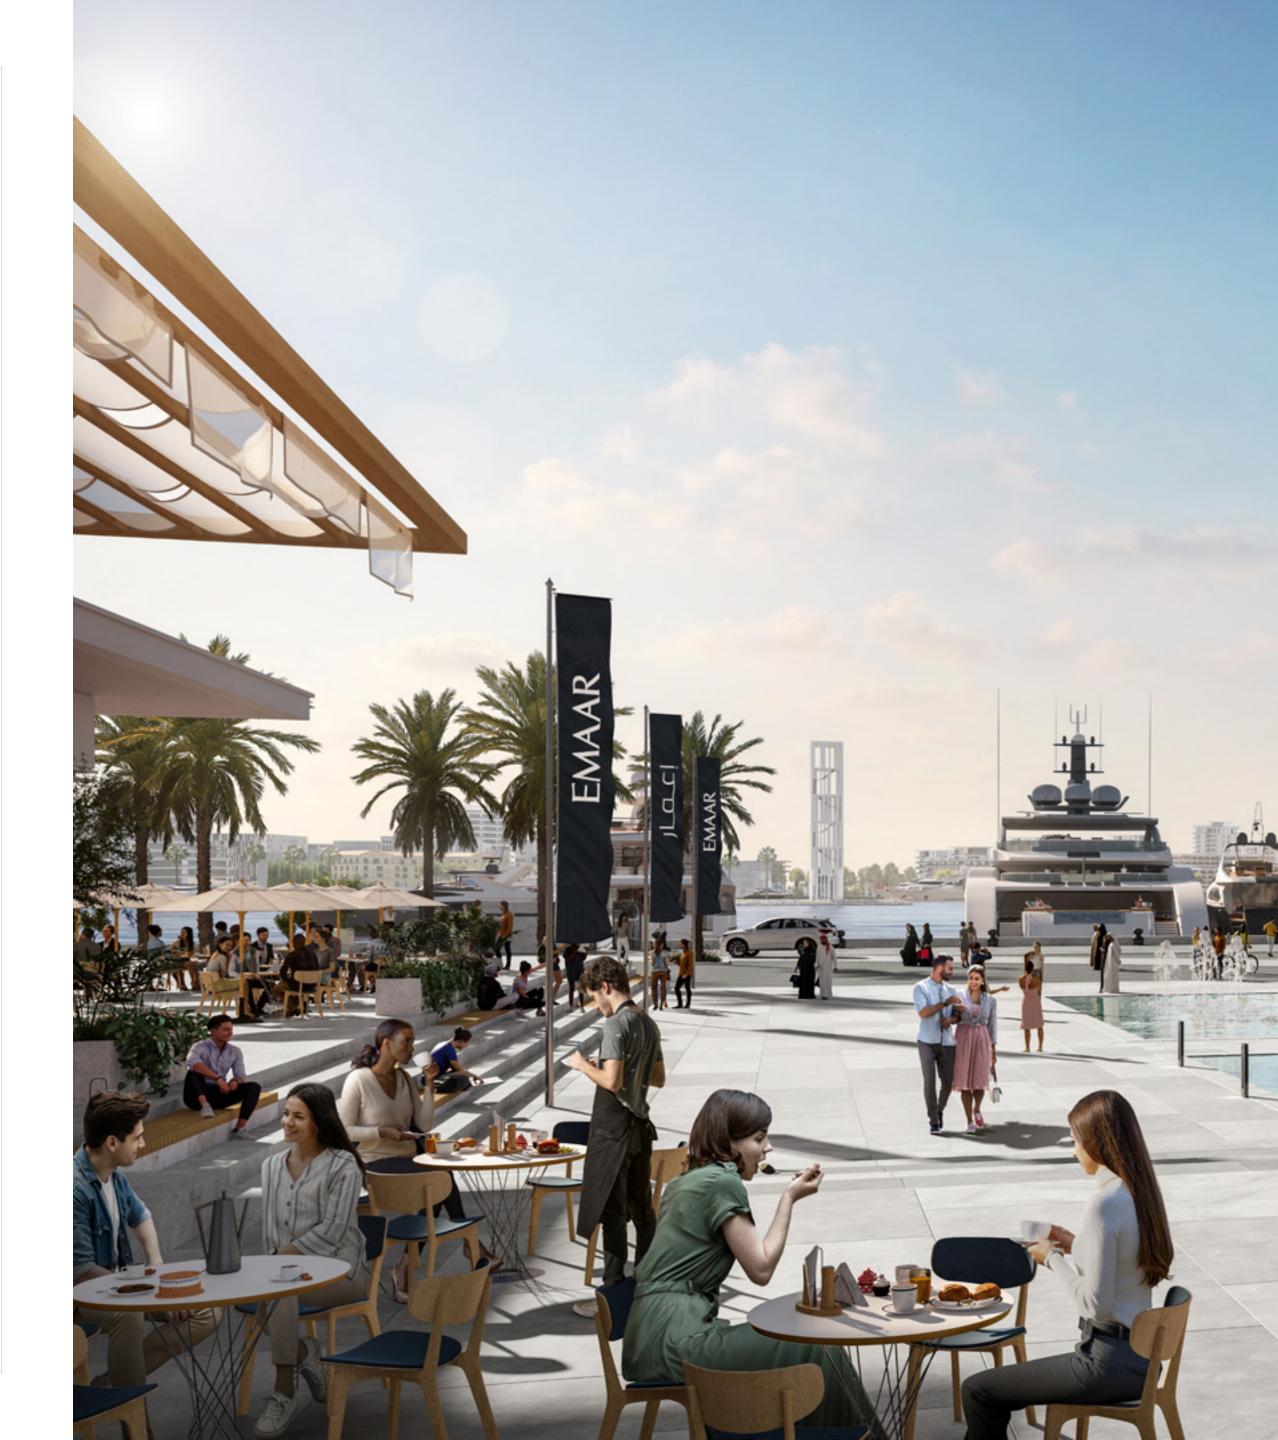

## World-class Superyacht Hub

The new marina at Rashid Yachts & Marina offers convenient, hassle-free access to Dubai, accommodating 430 wet berths for yachts up to 100m long with a range of flexible berthing options, from a single night through to seasonal and annual stays.

# Shopping, Dining & Inspiration

When it comes to retail therapy, nobody does it better than Dubai. The nearby Downtown Dubai is the city's most famous shopping district, and it's packed with chic boutiques that will satisfy your every fancy. Rashid Yachts & Marina's promenade has floating restaurants, cafés, lounges, and beach bars, while downtown Dubai is home to the city's top dining and nightlife options and is conveniently located just a short distance away.

### A Thriving Promenade

During the day, or long after the sun dips beyond the sea's horizon, the Promenade is the essence of the Marina's thriving life with a rich variety of dining options and an eclectic selection of stylish shops that will accommodate your every need. So just sit back, relax, and enjoy life.