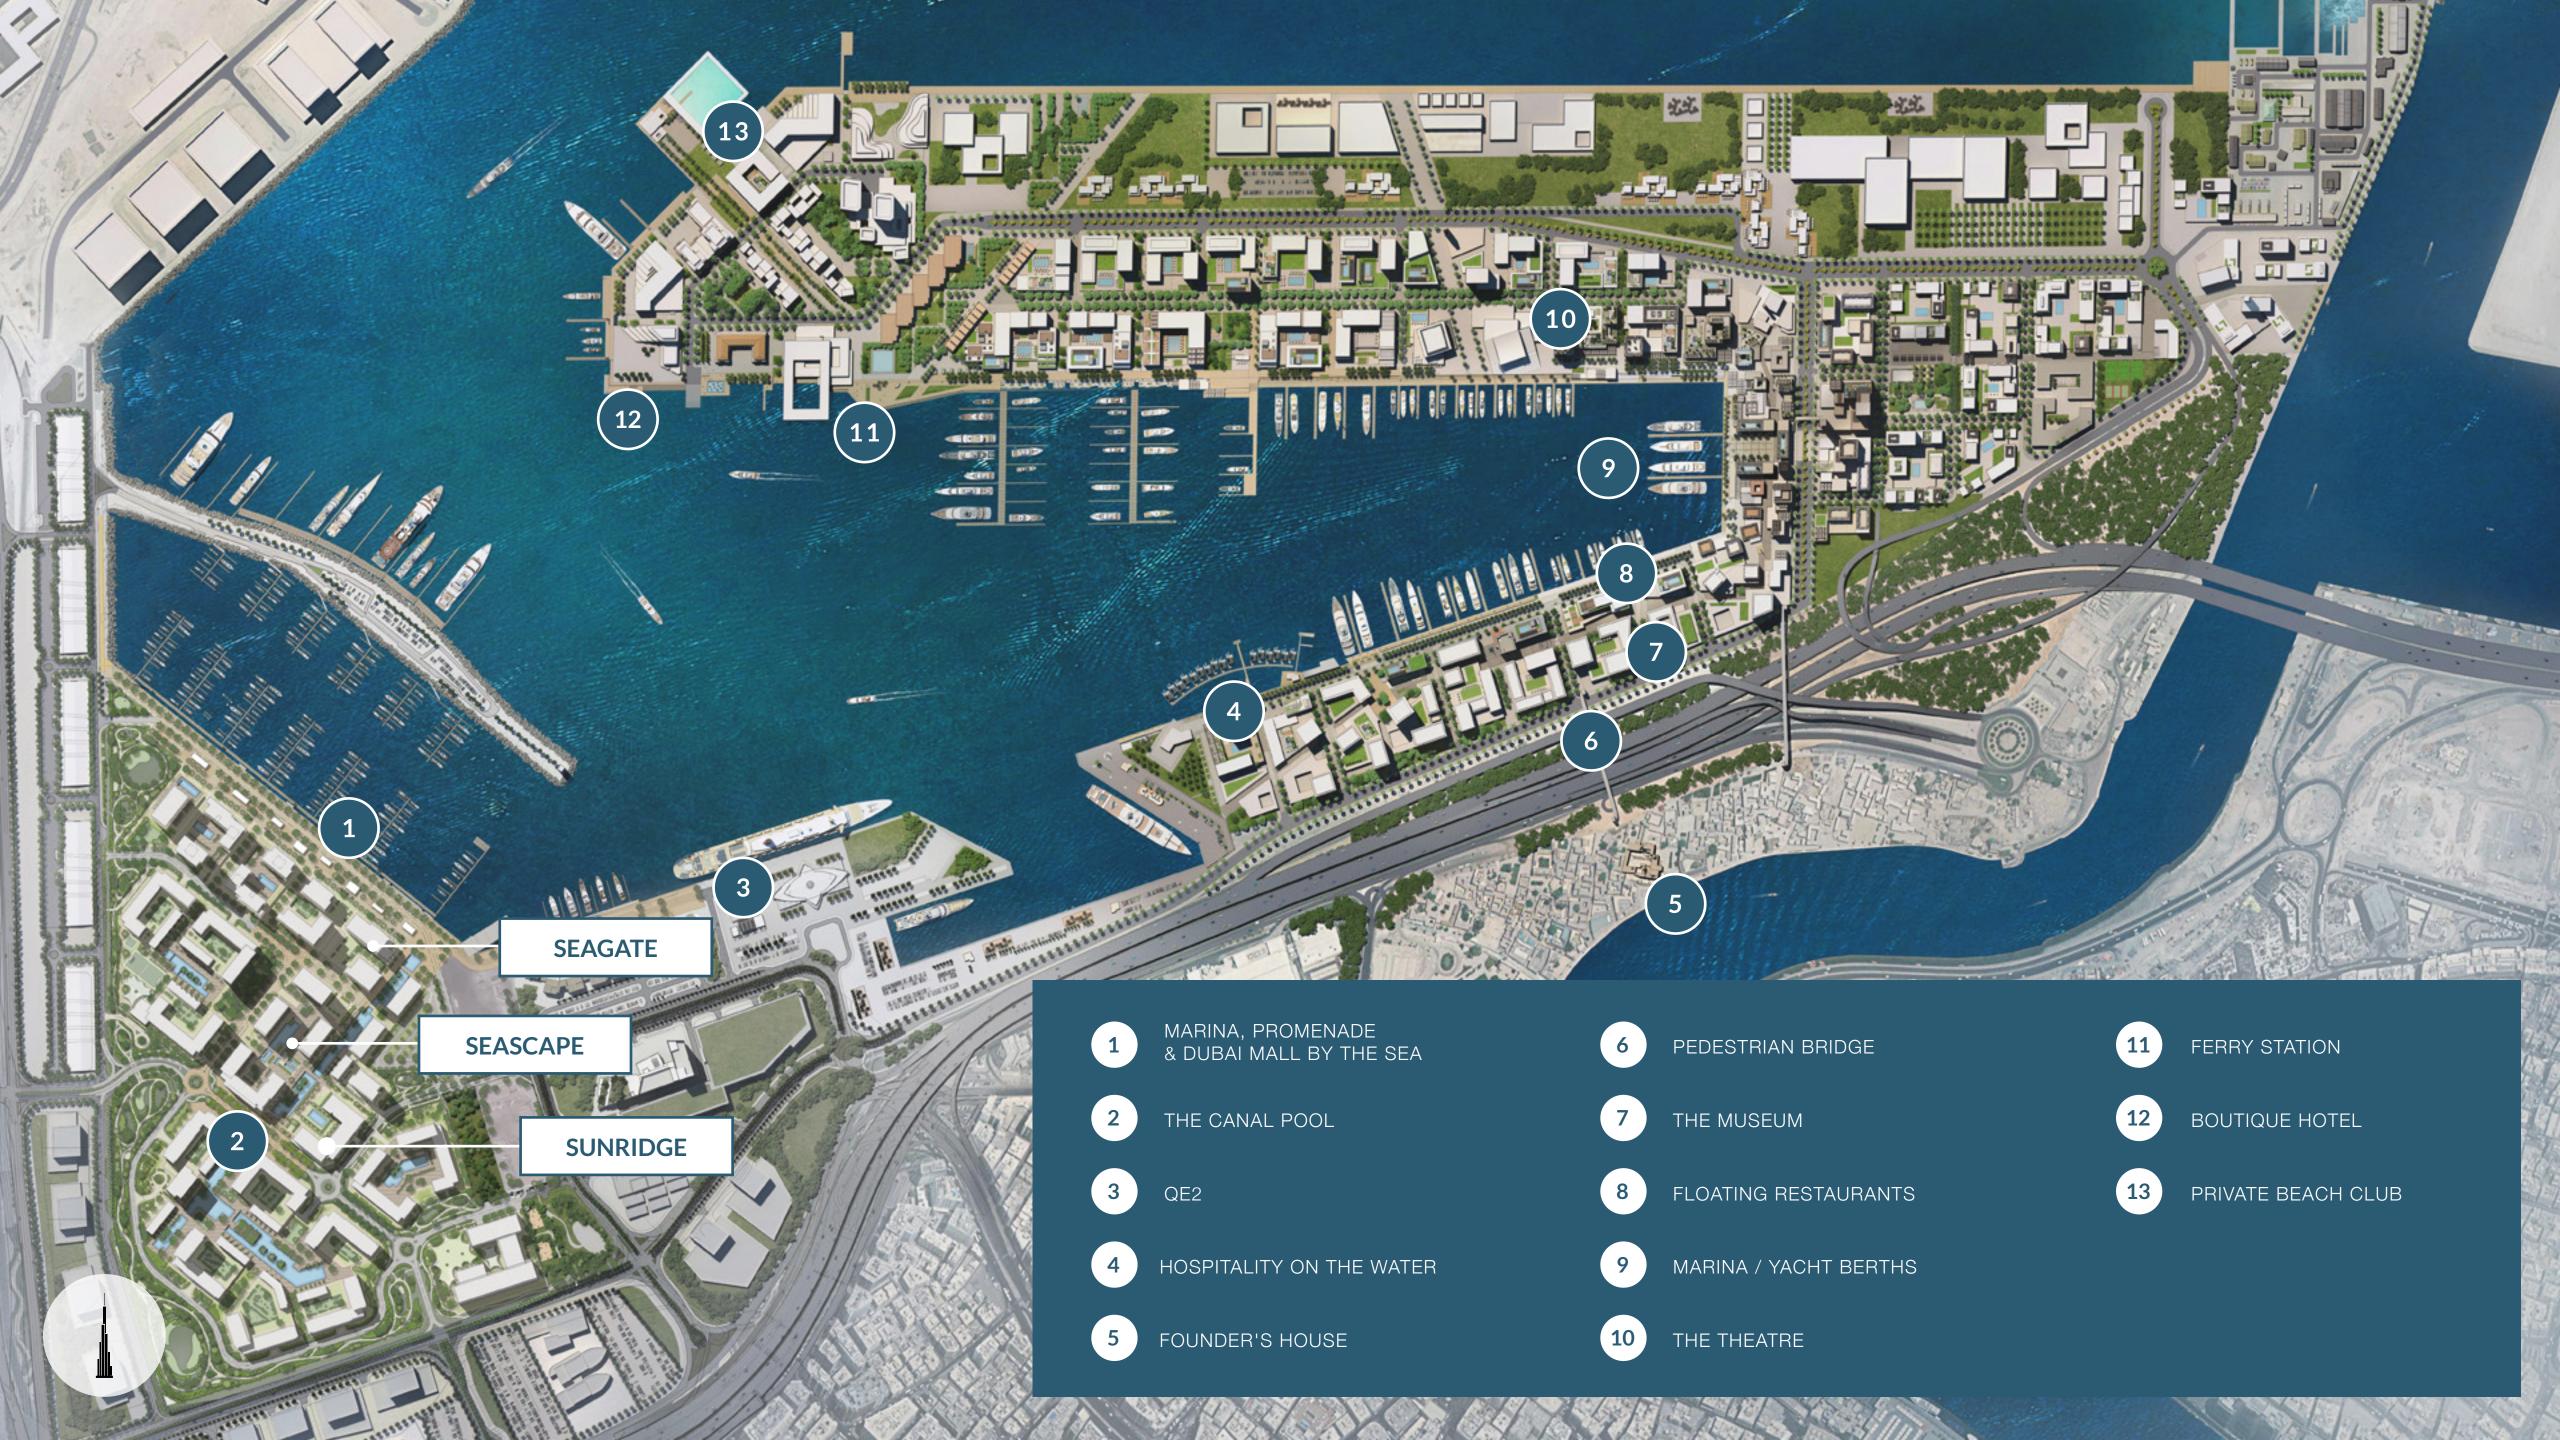

#### 9 10 8 Seagate Seascape Sunridge North

# Elevated Urban Living

- 1 Marina Promenade
- Burj View axis
- 3 High Street (Local Shops & Cafe's)
- 4 Neighbourhood Park & Plaza
- 5 Sikkas
- 6 Linear Edge Leisure & Wellness Park
- 7 Residential cluster with Pool & Gardens
- 8 Marina Retail Parade
- 9 Launch
- 10 Marina

Community Park