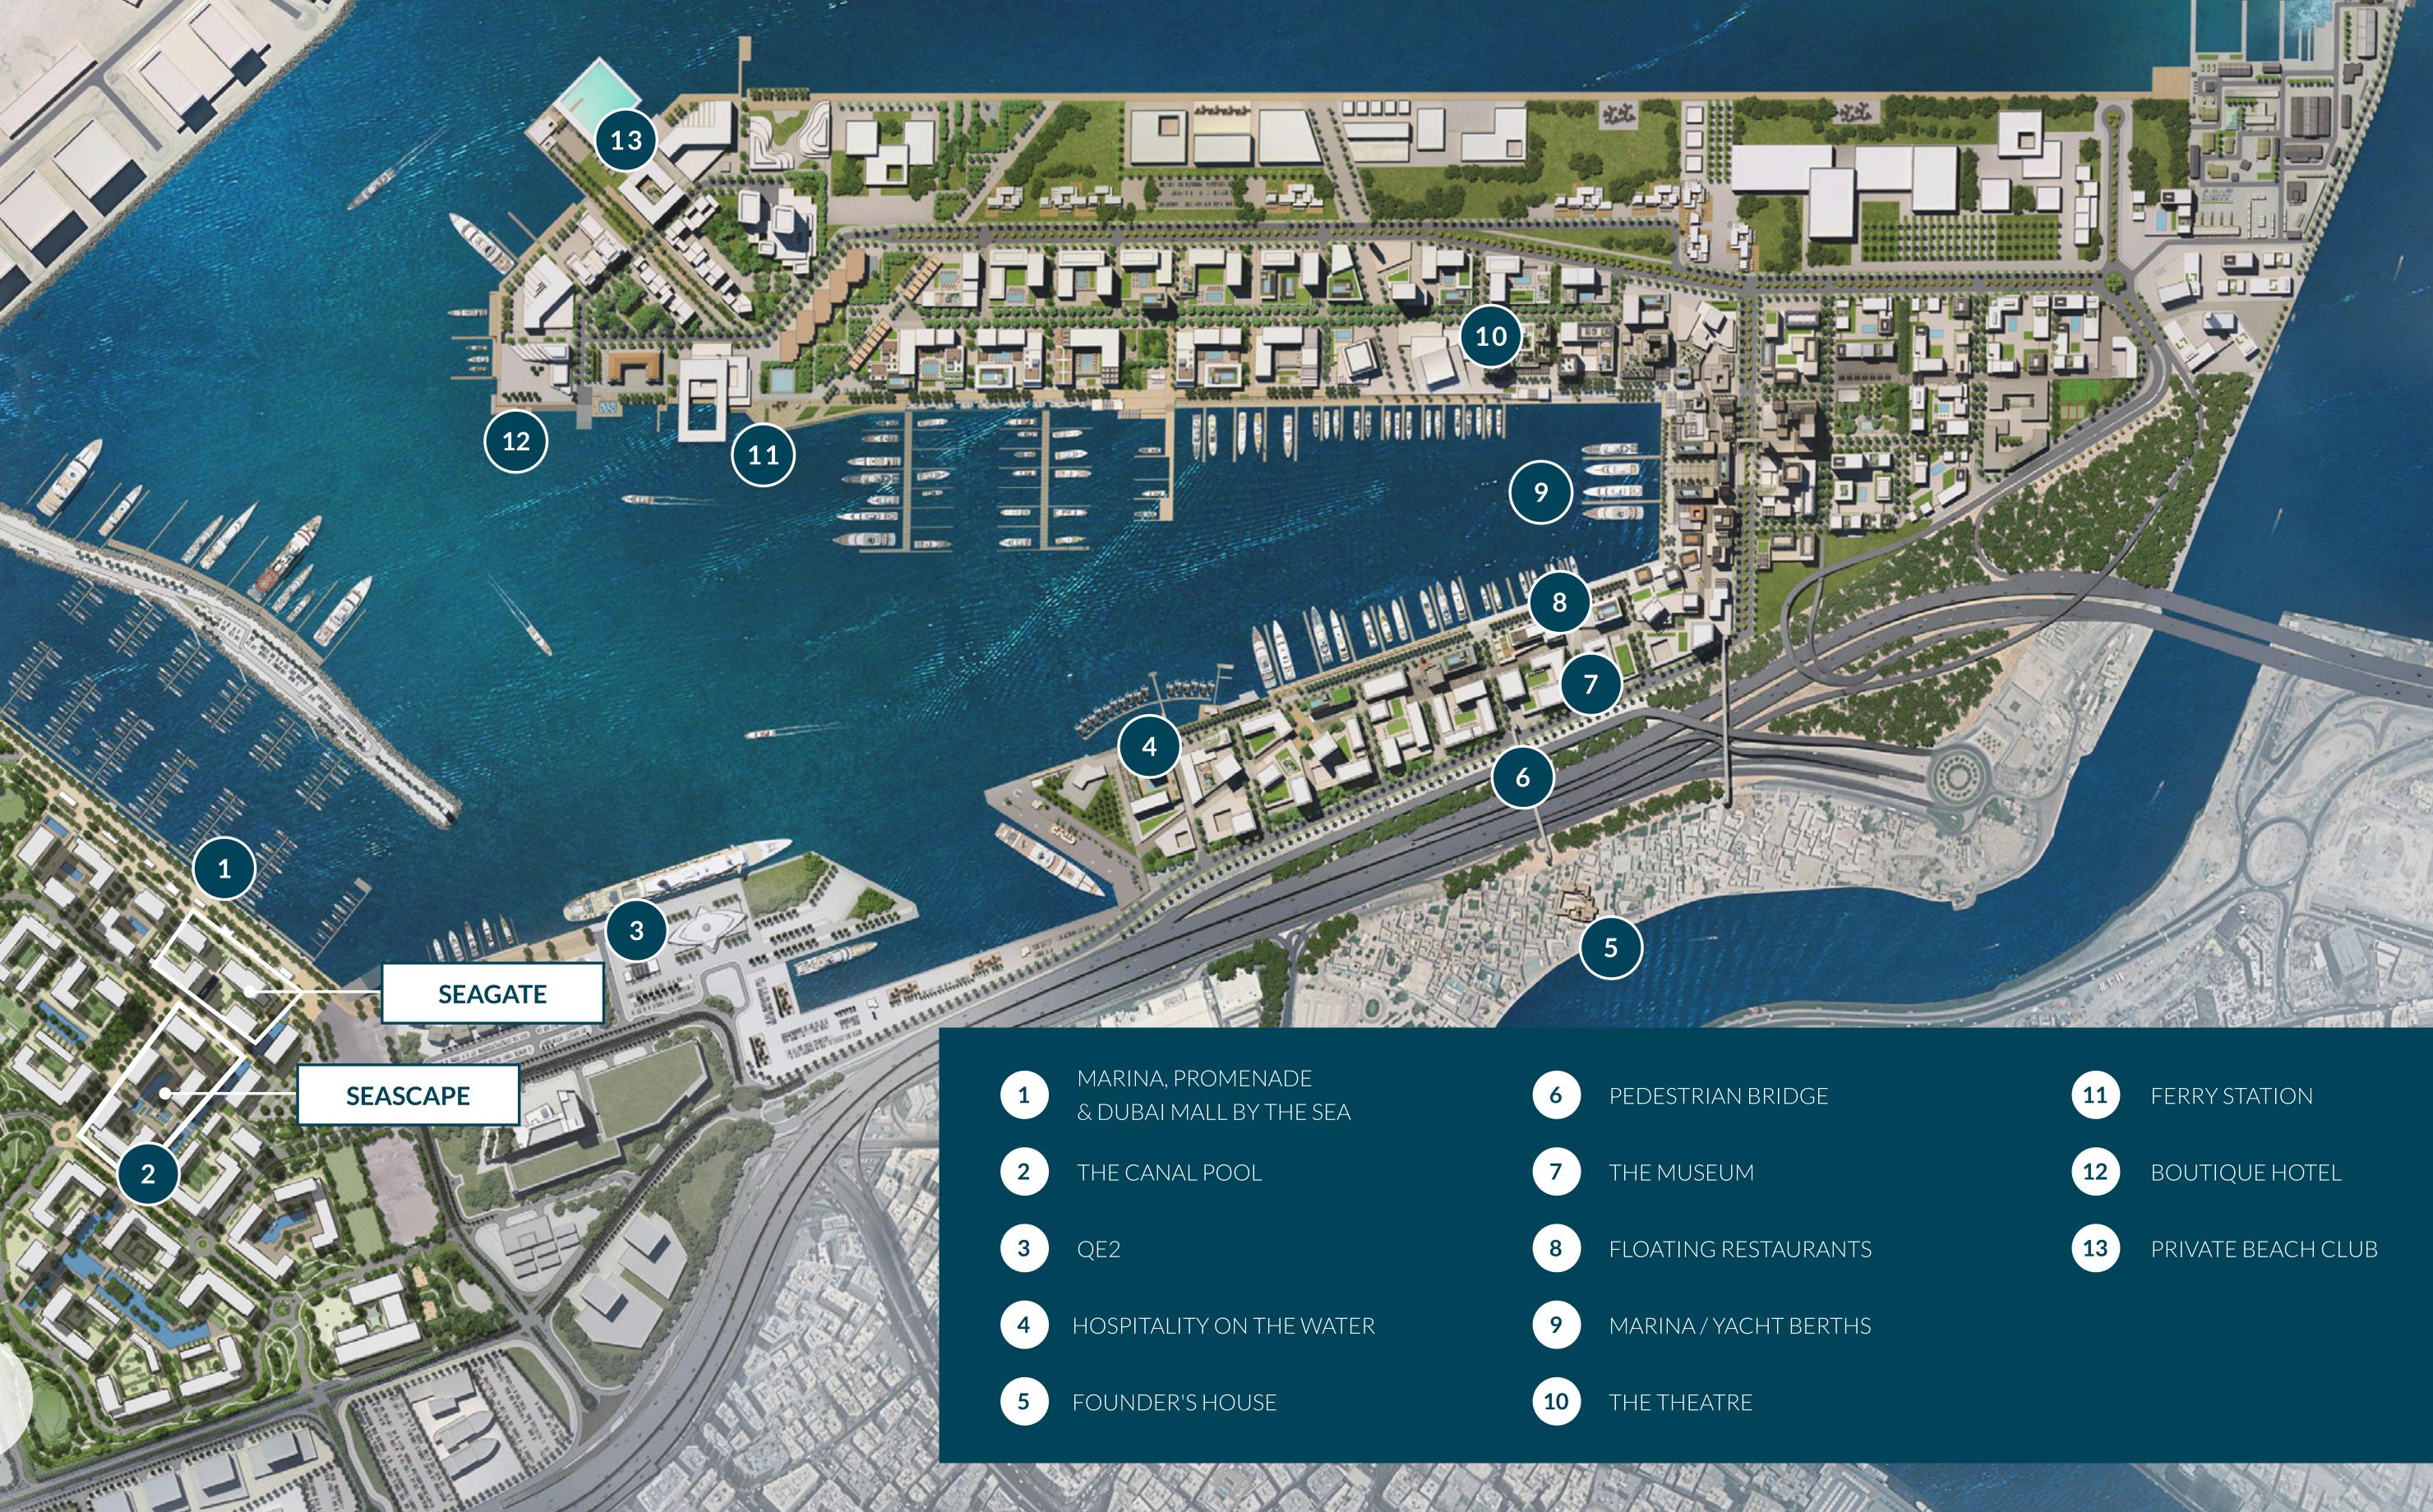

A theatre, a museum, and the former palace of Sheikh Saeed Al Maktoum are all within walking distance, making this one of the most culturally rich areas in all of Dubai.

Shopping, Dining & Inspiration

Harbour Bridge

A Floating

Views of Burj Khalifa 4 The Sea

6 Interconnected District Parks

## A Inniving Promenade

Seascape offers a fine collection of premium 1, 2, & 3-bedroom homes steps away from the Marina, the Promenade and Dubai's longest swimmable canal pool. Dive into the good life in a contemporary residential oasis offering sophisticated amenities, tranquil surroundings, and exciting nearby attractions.

With a location just minutes from Dubai's many offerings, and carefully curated world-class amenities, Seascape provides the benefits of both retreat and adventure.

Coastal Living at its Best

## Leisure & Relaxation

The four-building complex is directly adjacent to the community park and the canal pool, with direct access to the lushly landscaped promenade brimming with life and offering excellent views of the marina and the Dubai skyline. Dip your toes in the 500-metre-long canal pool lined with palm trees and cabanas, or benefit from the complex's own gym and pool facilities. Seascape is the place where you can do all that and much more.