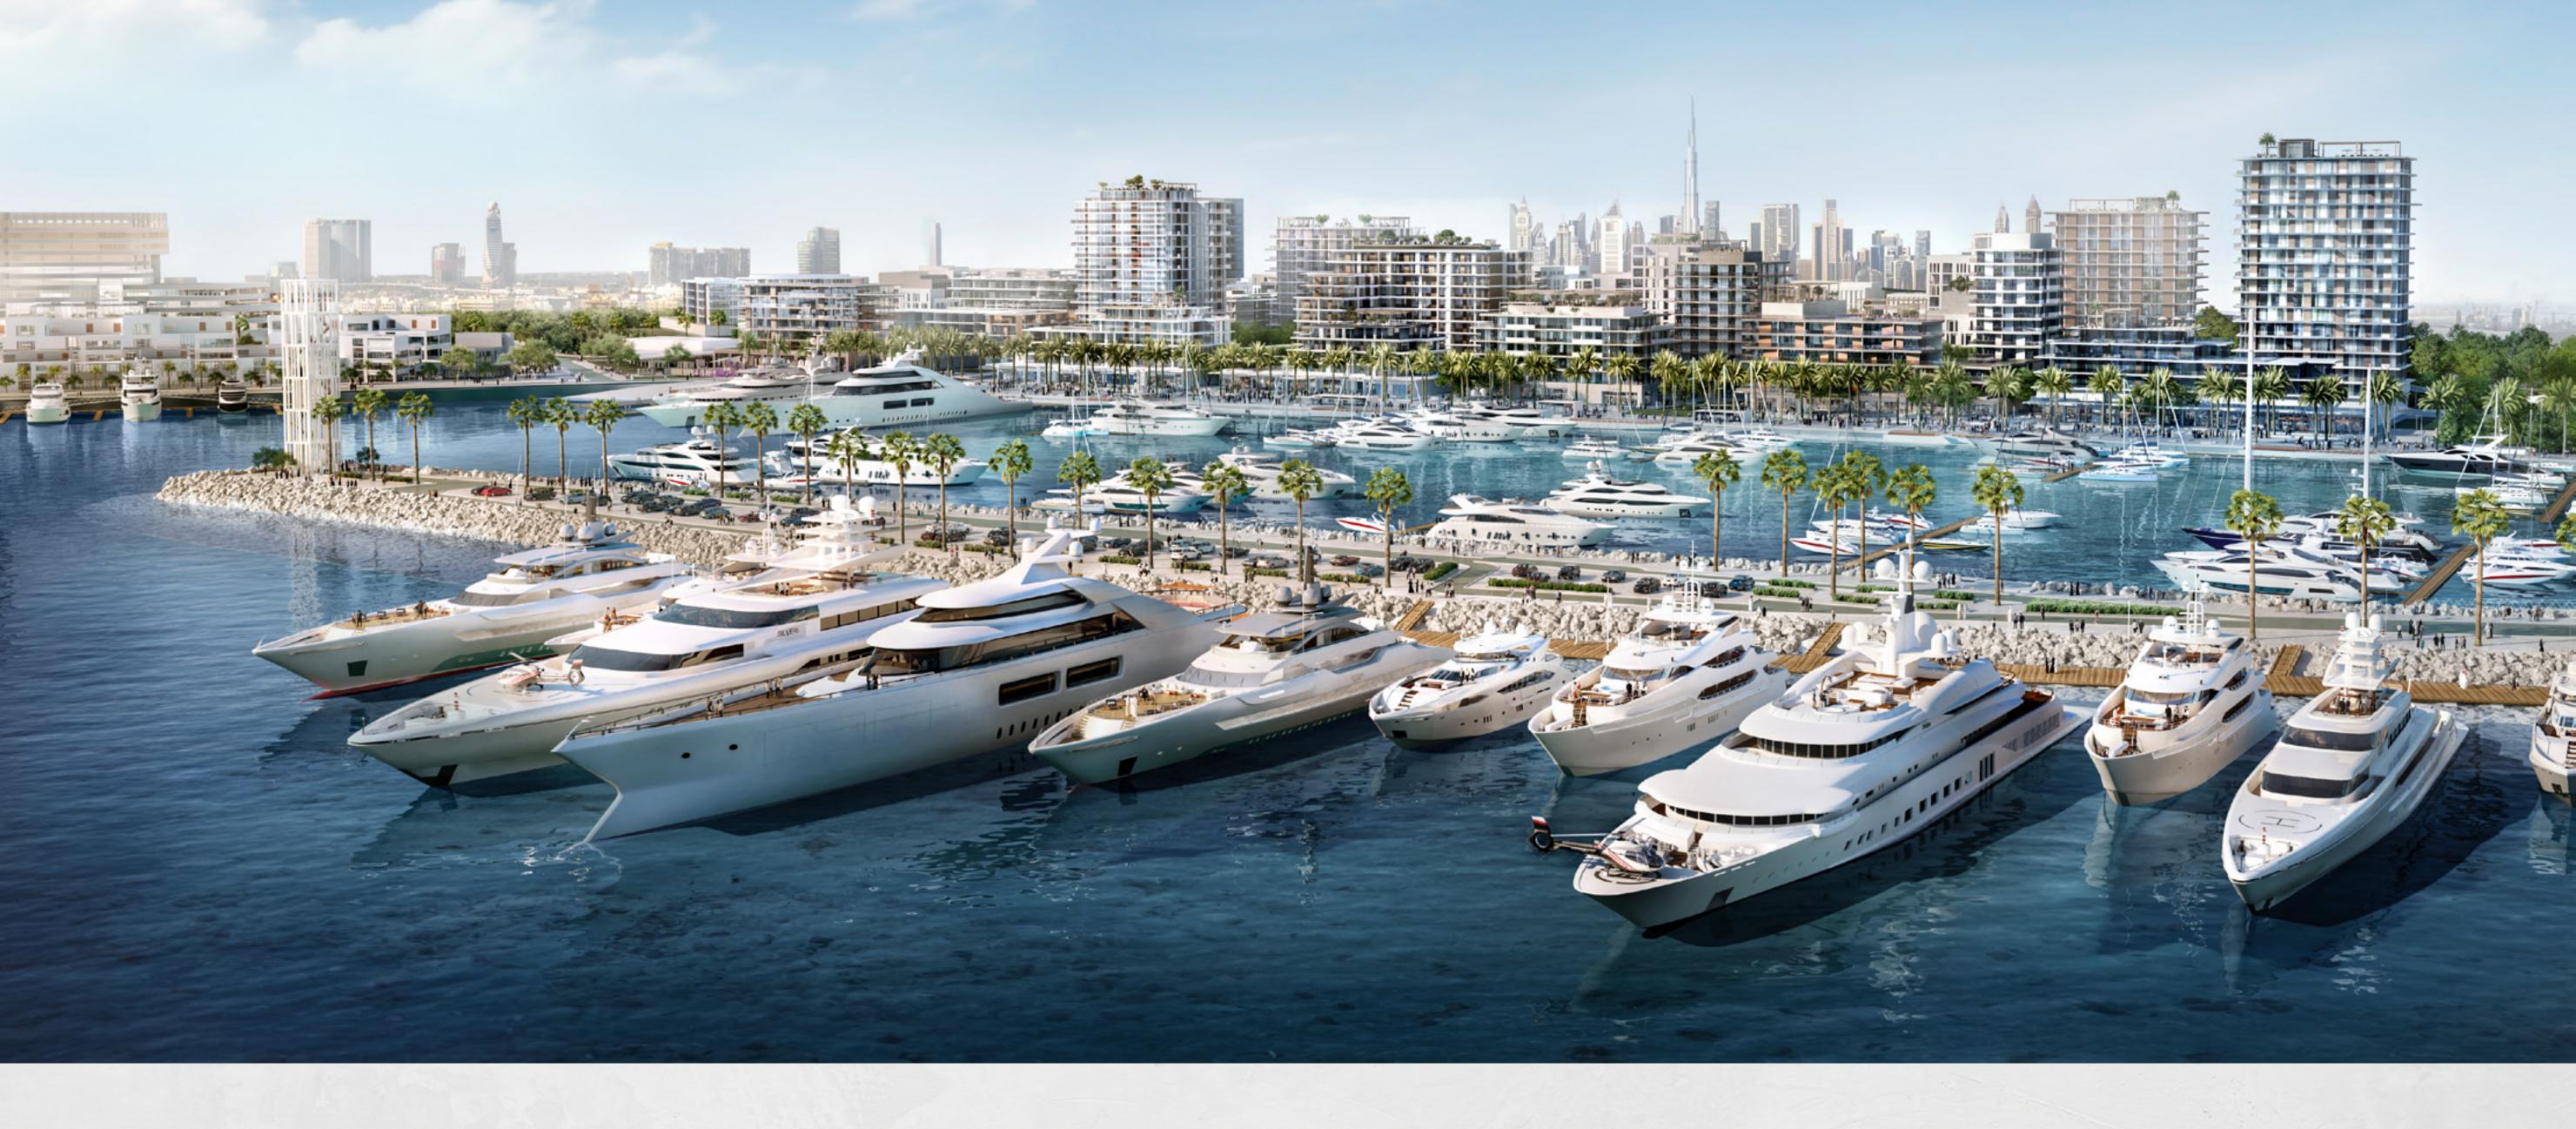

### Rashid Yachts & Marina

Rashid Yachts & Marina is the new global destination for discerning yacht owners to experience Dubai's buzzing scene in an elegant environment where beauty and luxury collide. Designed to encapsulate the ultimate modern waterfront architecture, it combines luxury residences and a full-service marina with an appealing mix of restaurants and shops, creating a unique definition of "living at sea".

The new marina at Rashid Yachts & Marina offers *convenient*, *hassle-free access to Dubai*, accommodating 430 wet berths for yachts up to 100m long with a range of flexible berthing options, from a single night through to seasonal and annual stays.

You will benefit from the marina's state-of-the art facilities and an expert, multilingual marina team offering yacht assistance around the clock, in addition to a host of amenities and services that you will find at your disposal.