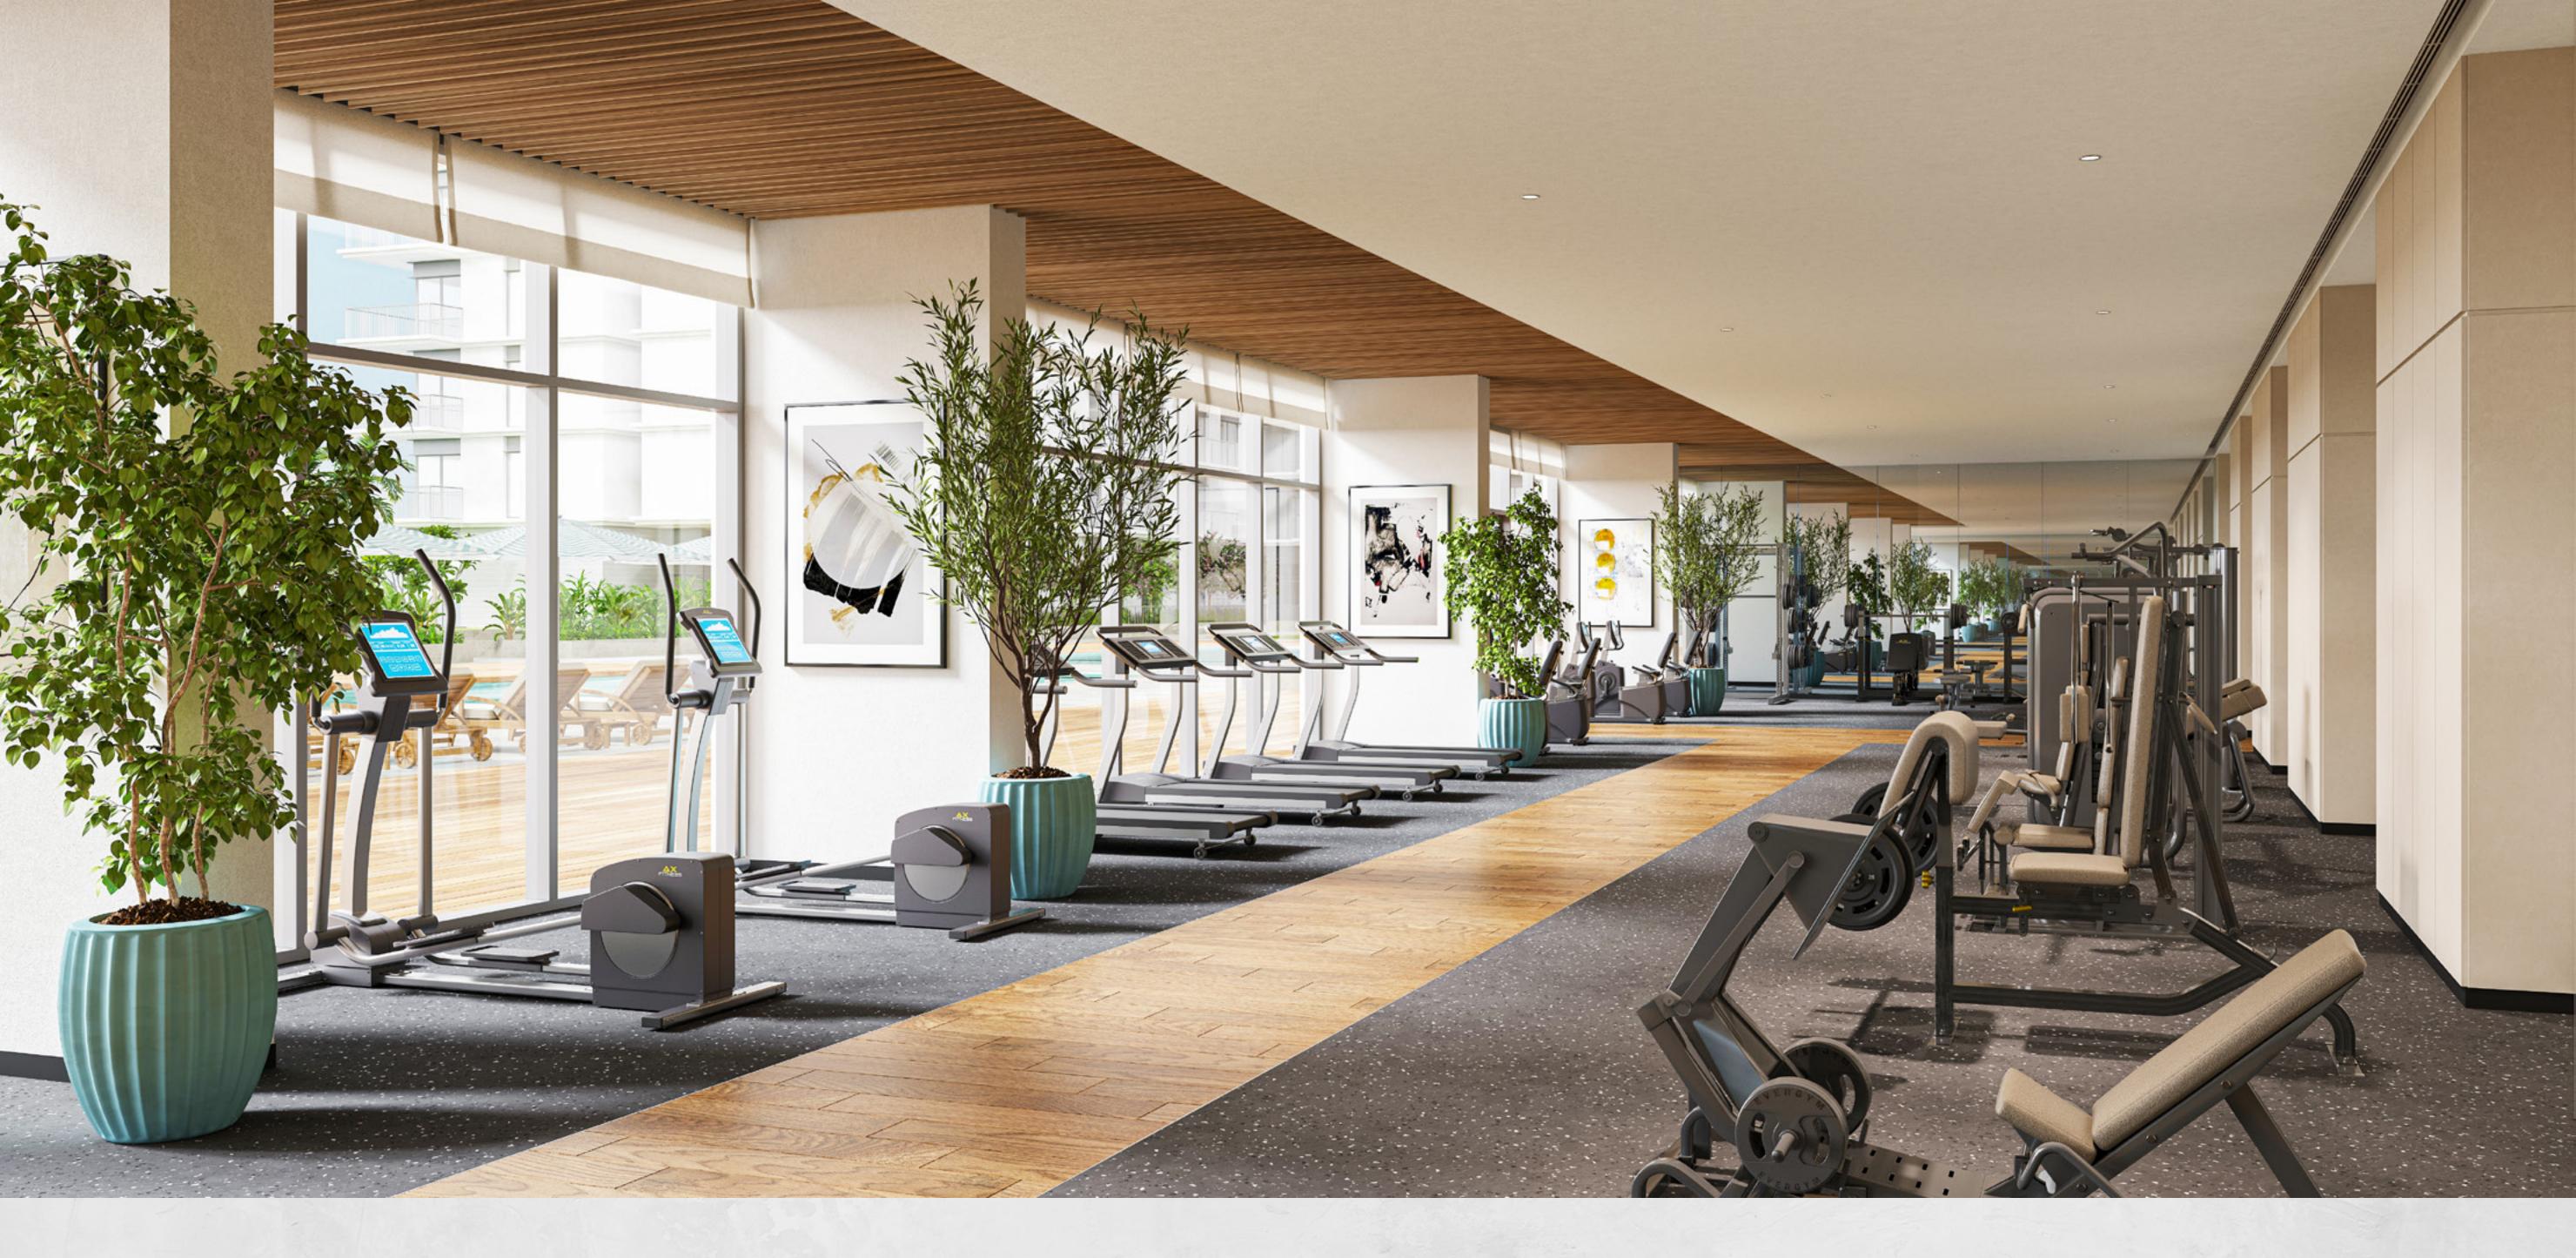

## Leisure & Relaxation

The four-building complex is directly adjacent to the community park and the canal pool, with direct access to the lushly landscaped promenade brimming with life and offering excellent views of the marina and the Dubai skyline. Dip your toes in the 500-metre-long canal pool lined with palm trees and cabanas, or benefit from the complex's own gym and pool facilities. Seascape is the place where you can do all that and much more.

The Canal Pool

Fitness Gym

Boardwalk Promenade