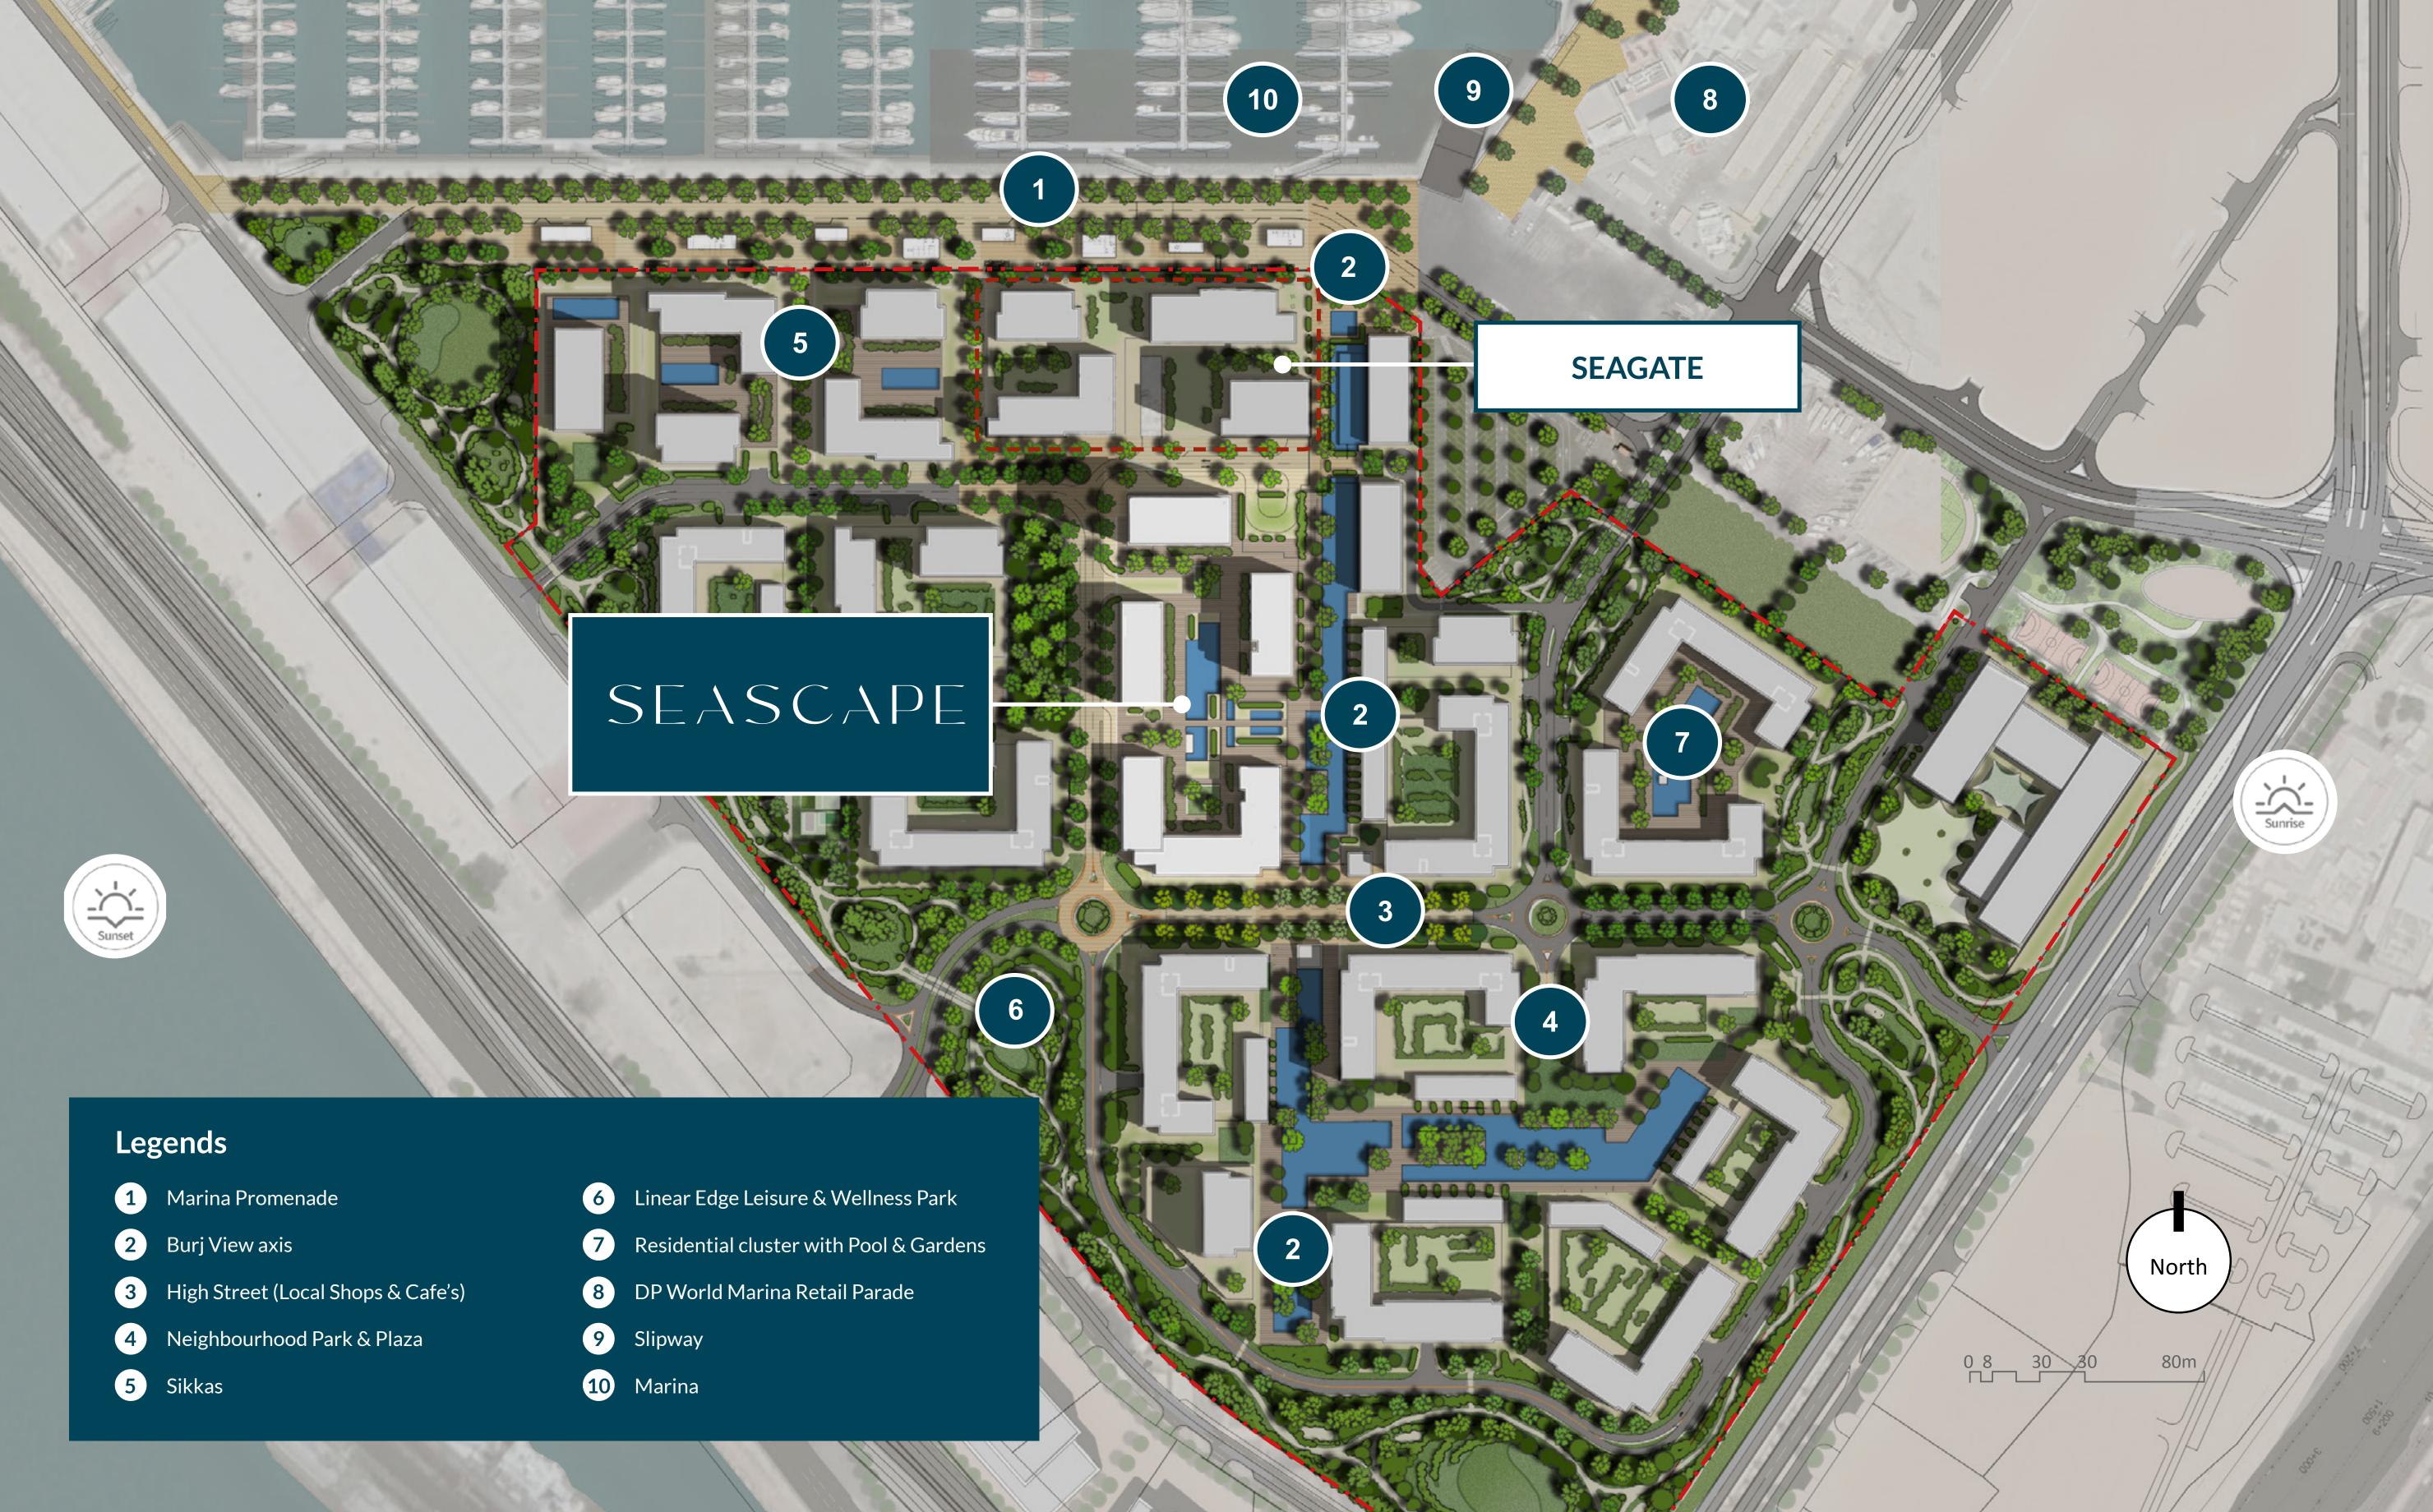

Harbour Bridge

A Floating

Views of Burj Khalifa 4 The Sea

6 Interconnected District Parks

## A Inniving Promenade

Seascape offers a fine collection of premium 1, 2, & 3-bedroom homes steps away from the Marina, the Promenade and Dubai's longest swimmable canal pool. Dive into the good life in a contemporary residential oasis offering sophisticated amenities, tranquil surroundings, and exciting nearby attractions.

With a location just minutes from Dubai's many offerings, and carefully curated world-class amenities, Seascape provides the benefits of both retreat and adventure.

Coastal Living at its Best

#### Recreational Courts

Community
Park

### Retail & Dining Options