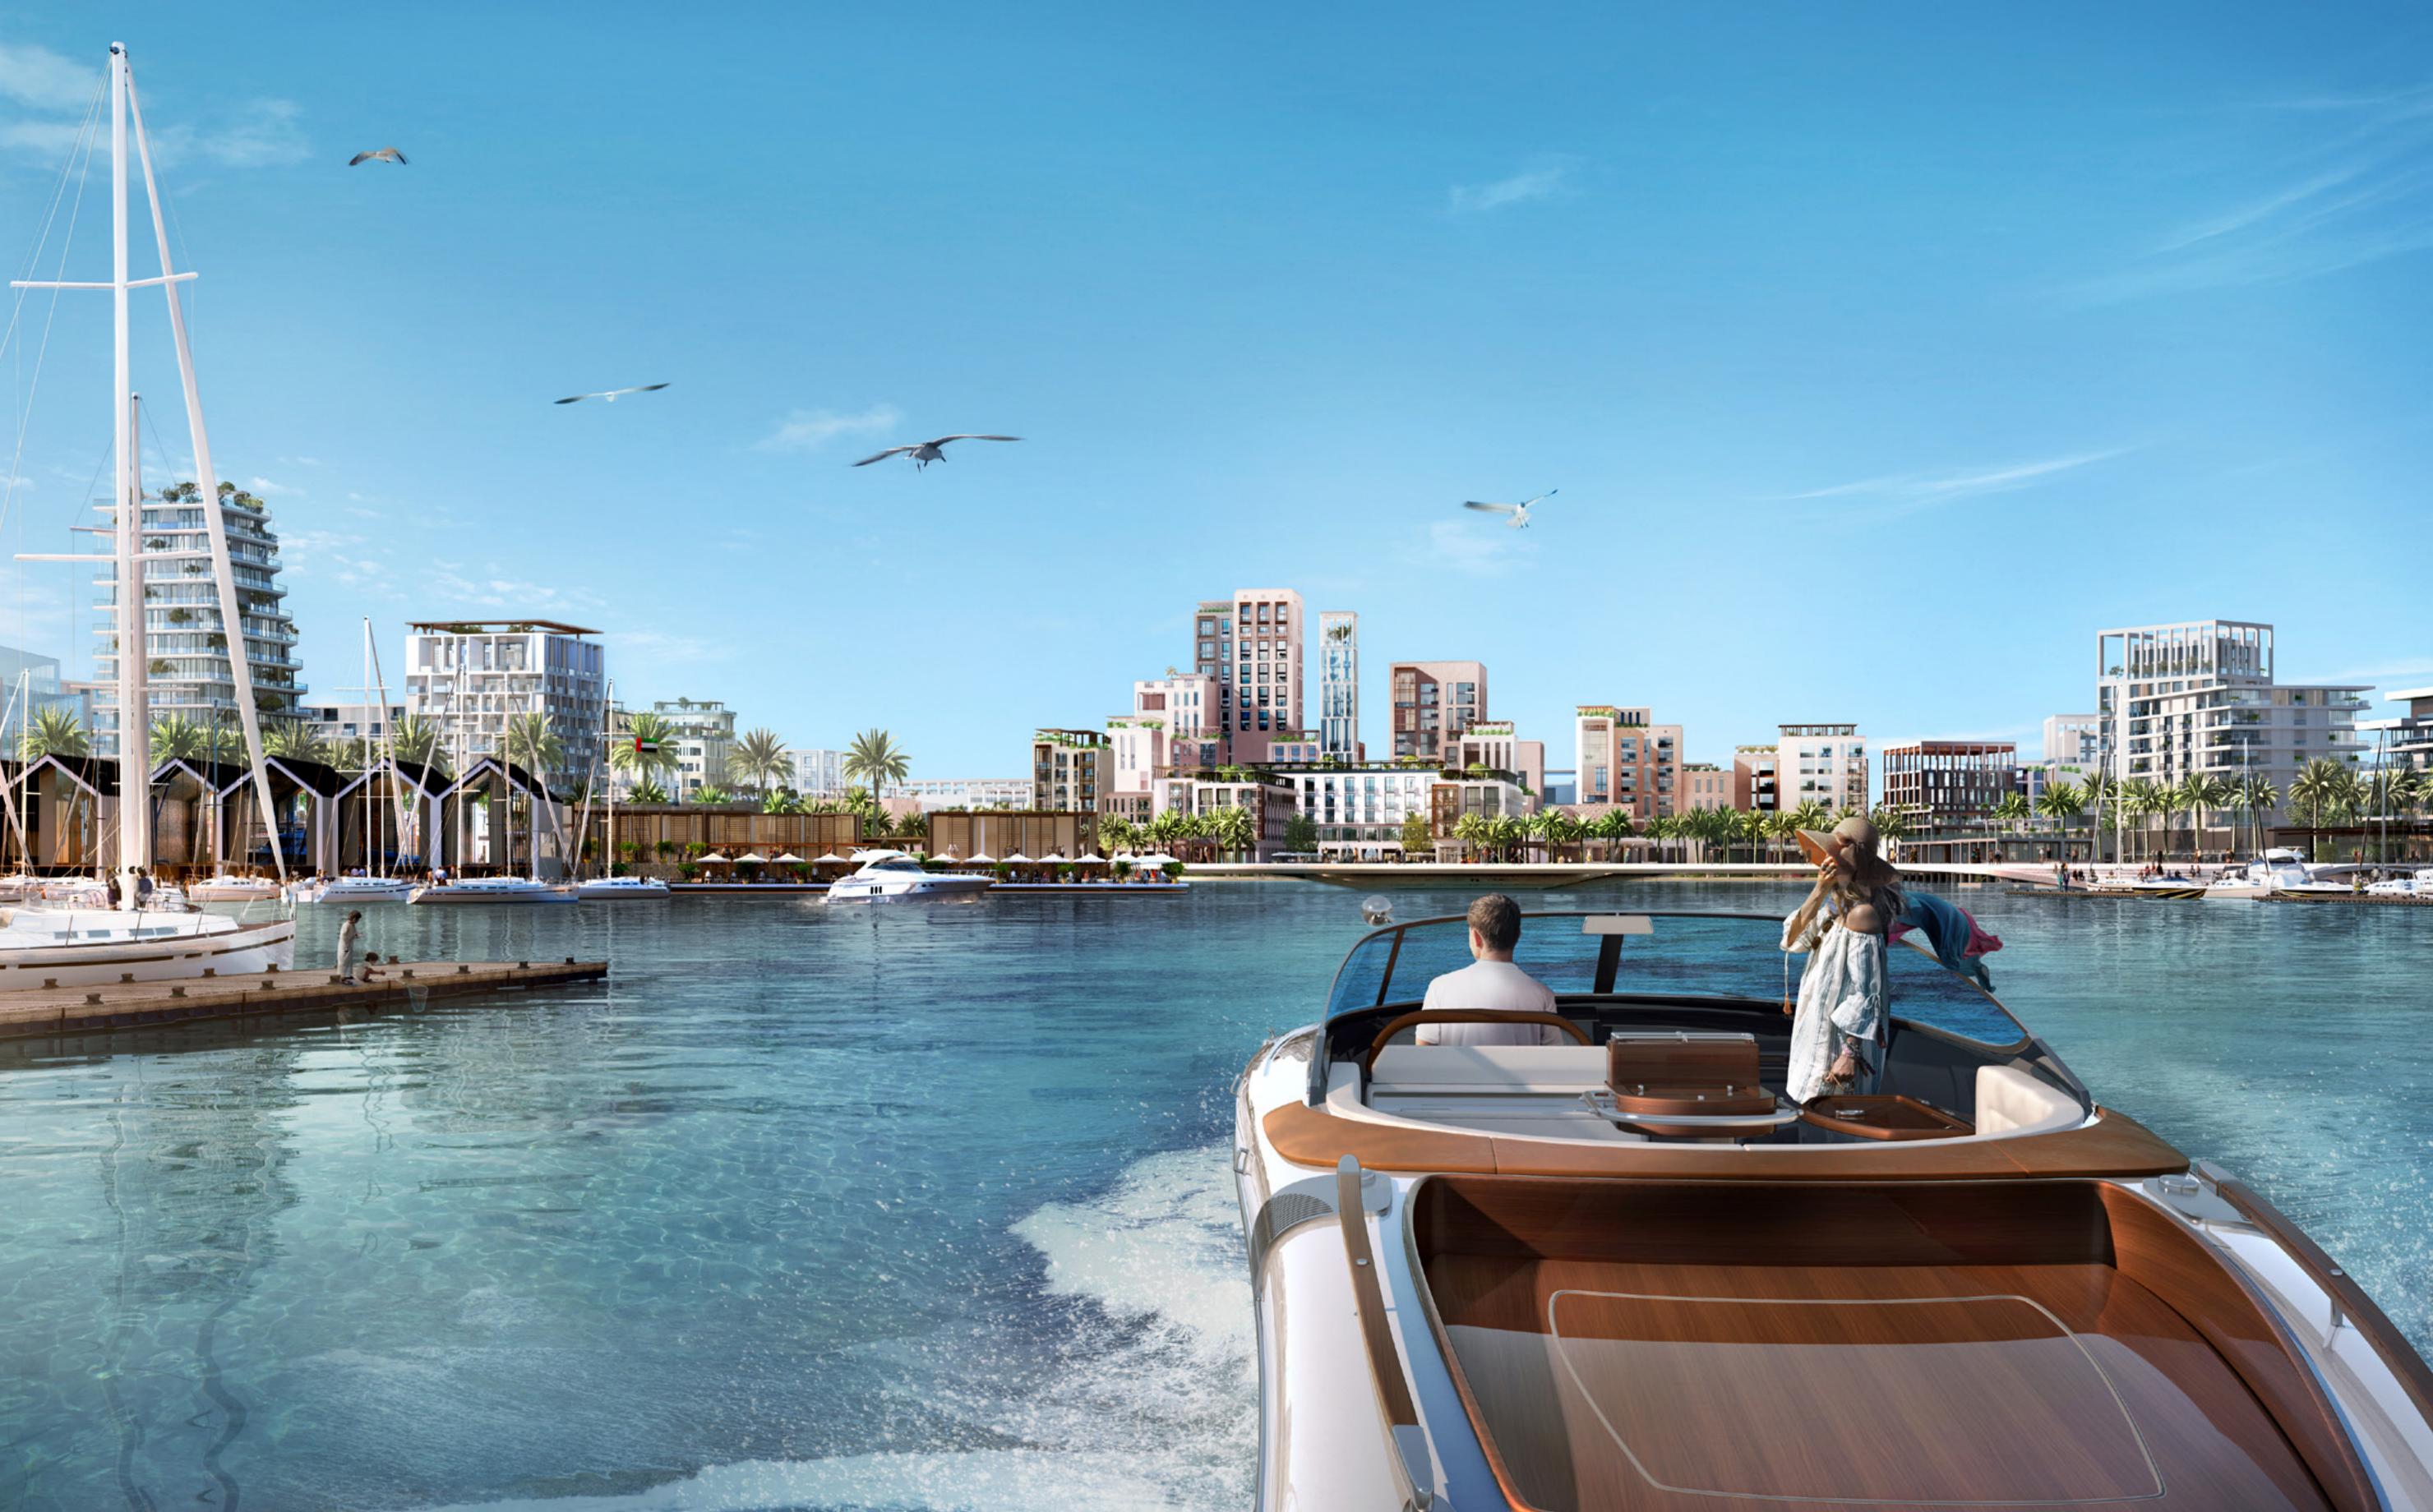

### Rashid Yachts & Marina

Rashid Yachts & Marina is the new global destination for discerning yacht owners to experience Dubai's buzzing scene in an elegant environment where beauty and luxury collide. Designed to encapsulate the ultimate modern waterfront architecture, it combines luxury residences and a full-service marina with an appealing mix of restaurants and shops, creating a unique definition of "living at sea".

The new marina at Rashid Yachts & Marina offers *convenient*, *hassle-free access to Dubai*, accommodating 430 wet berths for yachts up to 100m long with a range of flexible berthing options, from a single night through to seasonal and annual stays.

During the day, or long after the sun dips beyond the sea's horizon, the Promenade is the essence of the Marina's thriving life with a rich variety of dining options and an eclectic selection of stylish shops that will accommodate your every need. So just sit back, relax, and enjoy life.