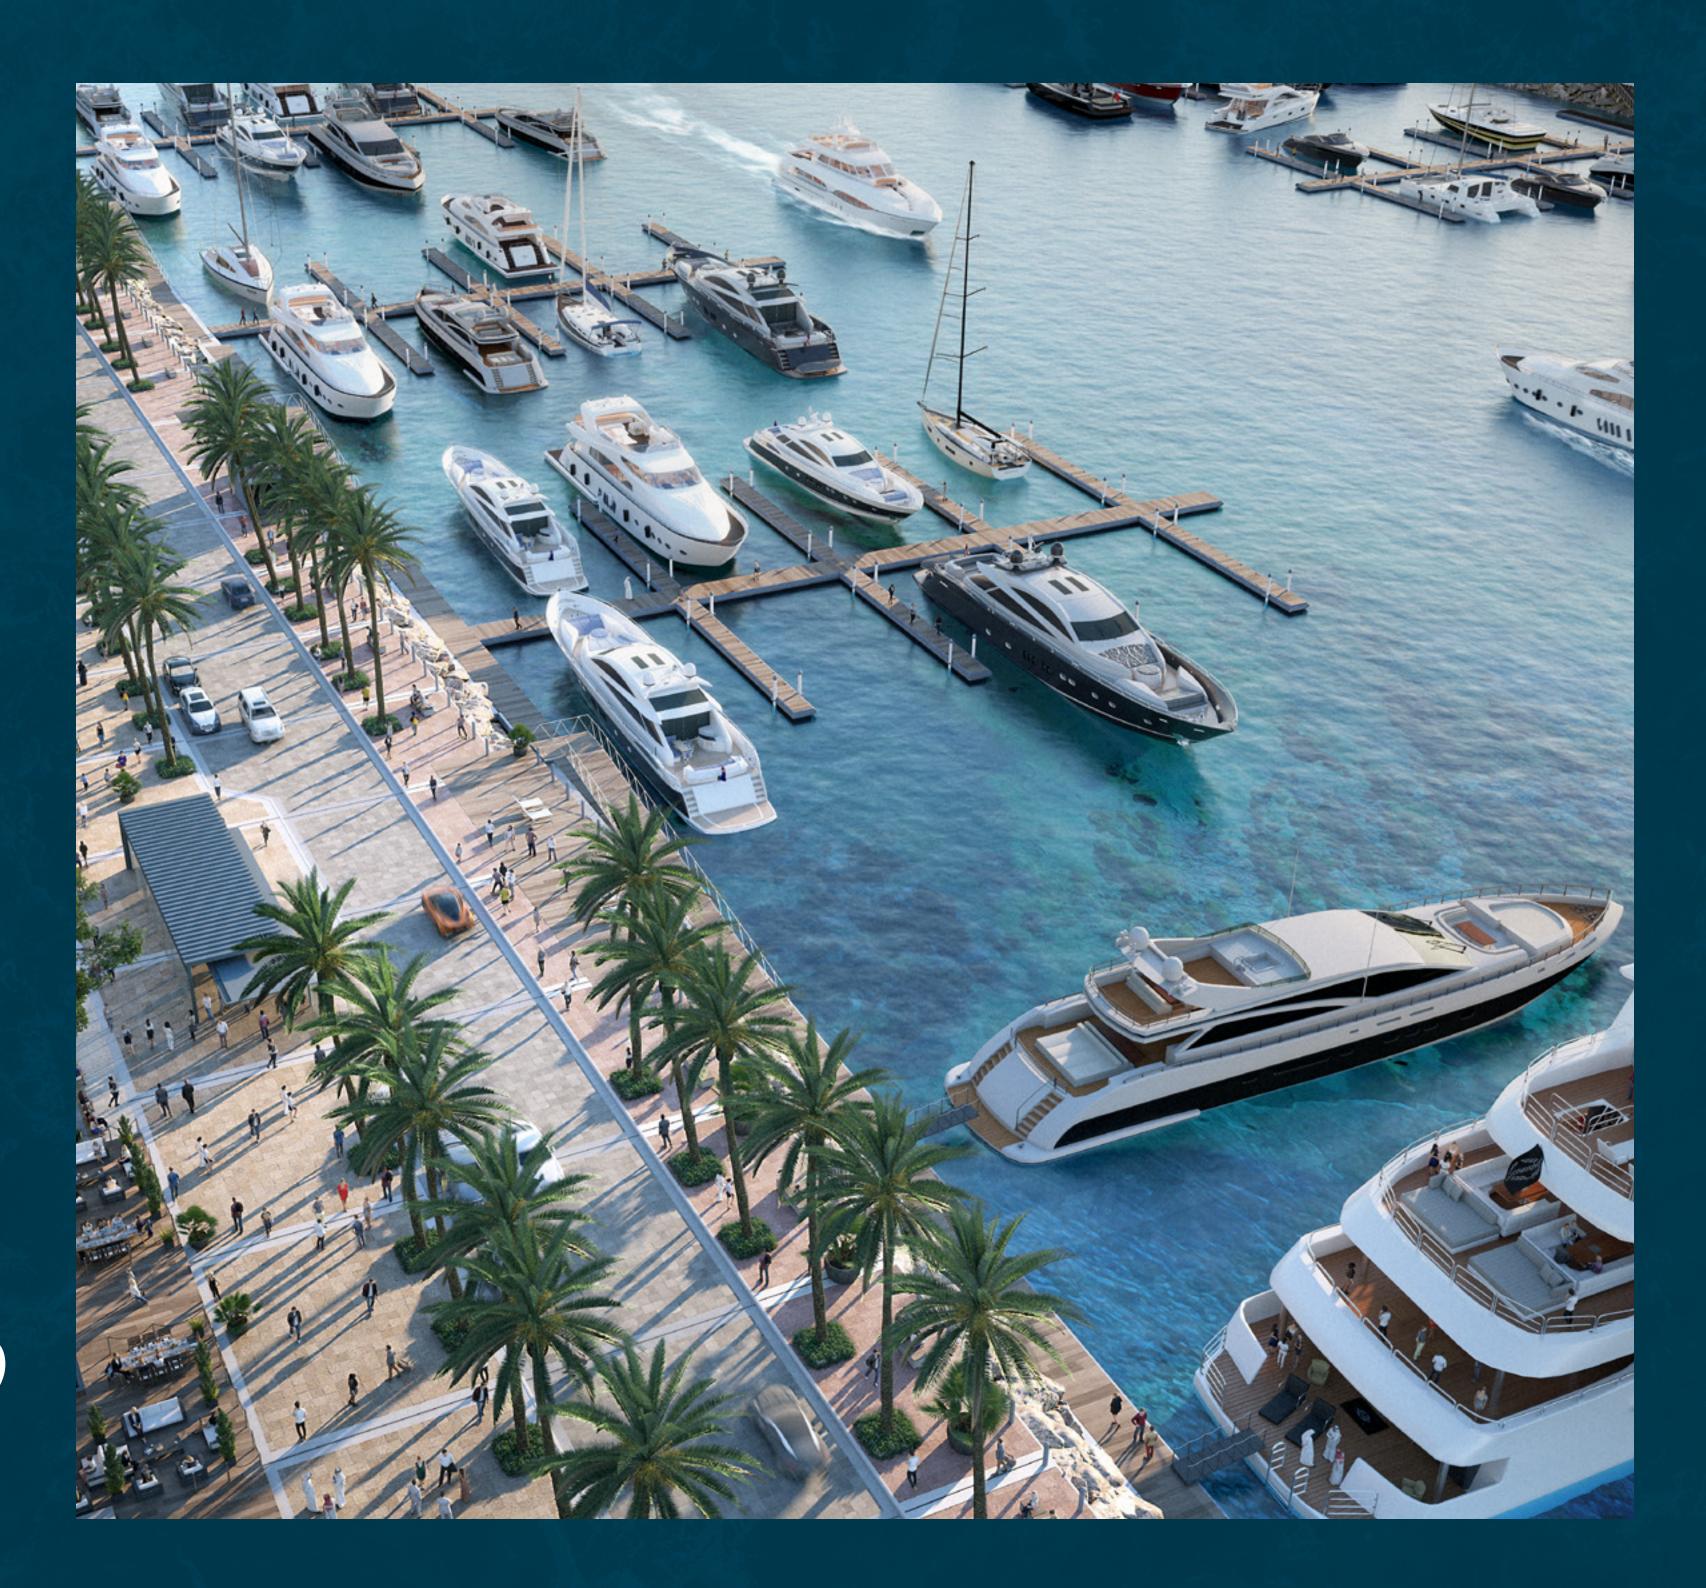

The new marina at Rashid Yachts & Marina offers *convenient*, *hassle-free access to Dubai*, accommodating 430 wet berths for yachts up to 100m long with a range of flexible berthing options, from a single night through to seasonal and annual stays.

During the day, or long after the sun dips beyond the sea's horizon, the Promenade is the essence of the Marina's thriving life with a rich variety of dining options and an eclectic selection of stylish shops that will accommodate your every need. So just sit back, relax, and enjoy life.