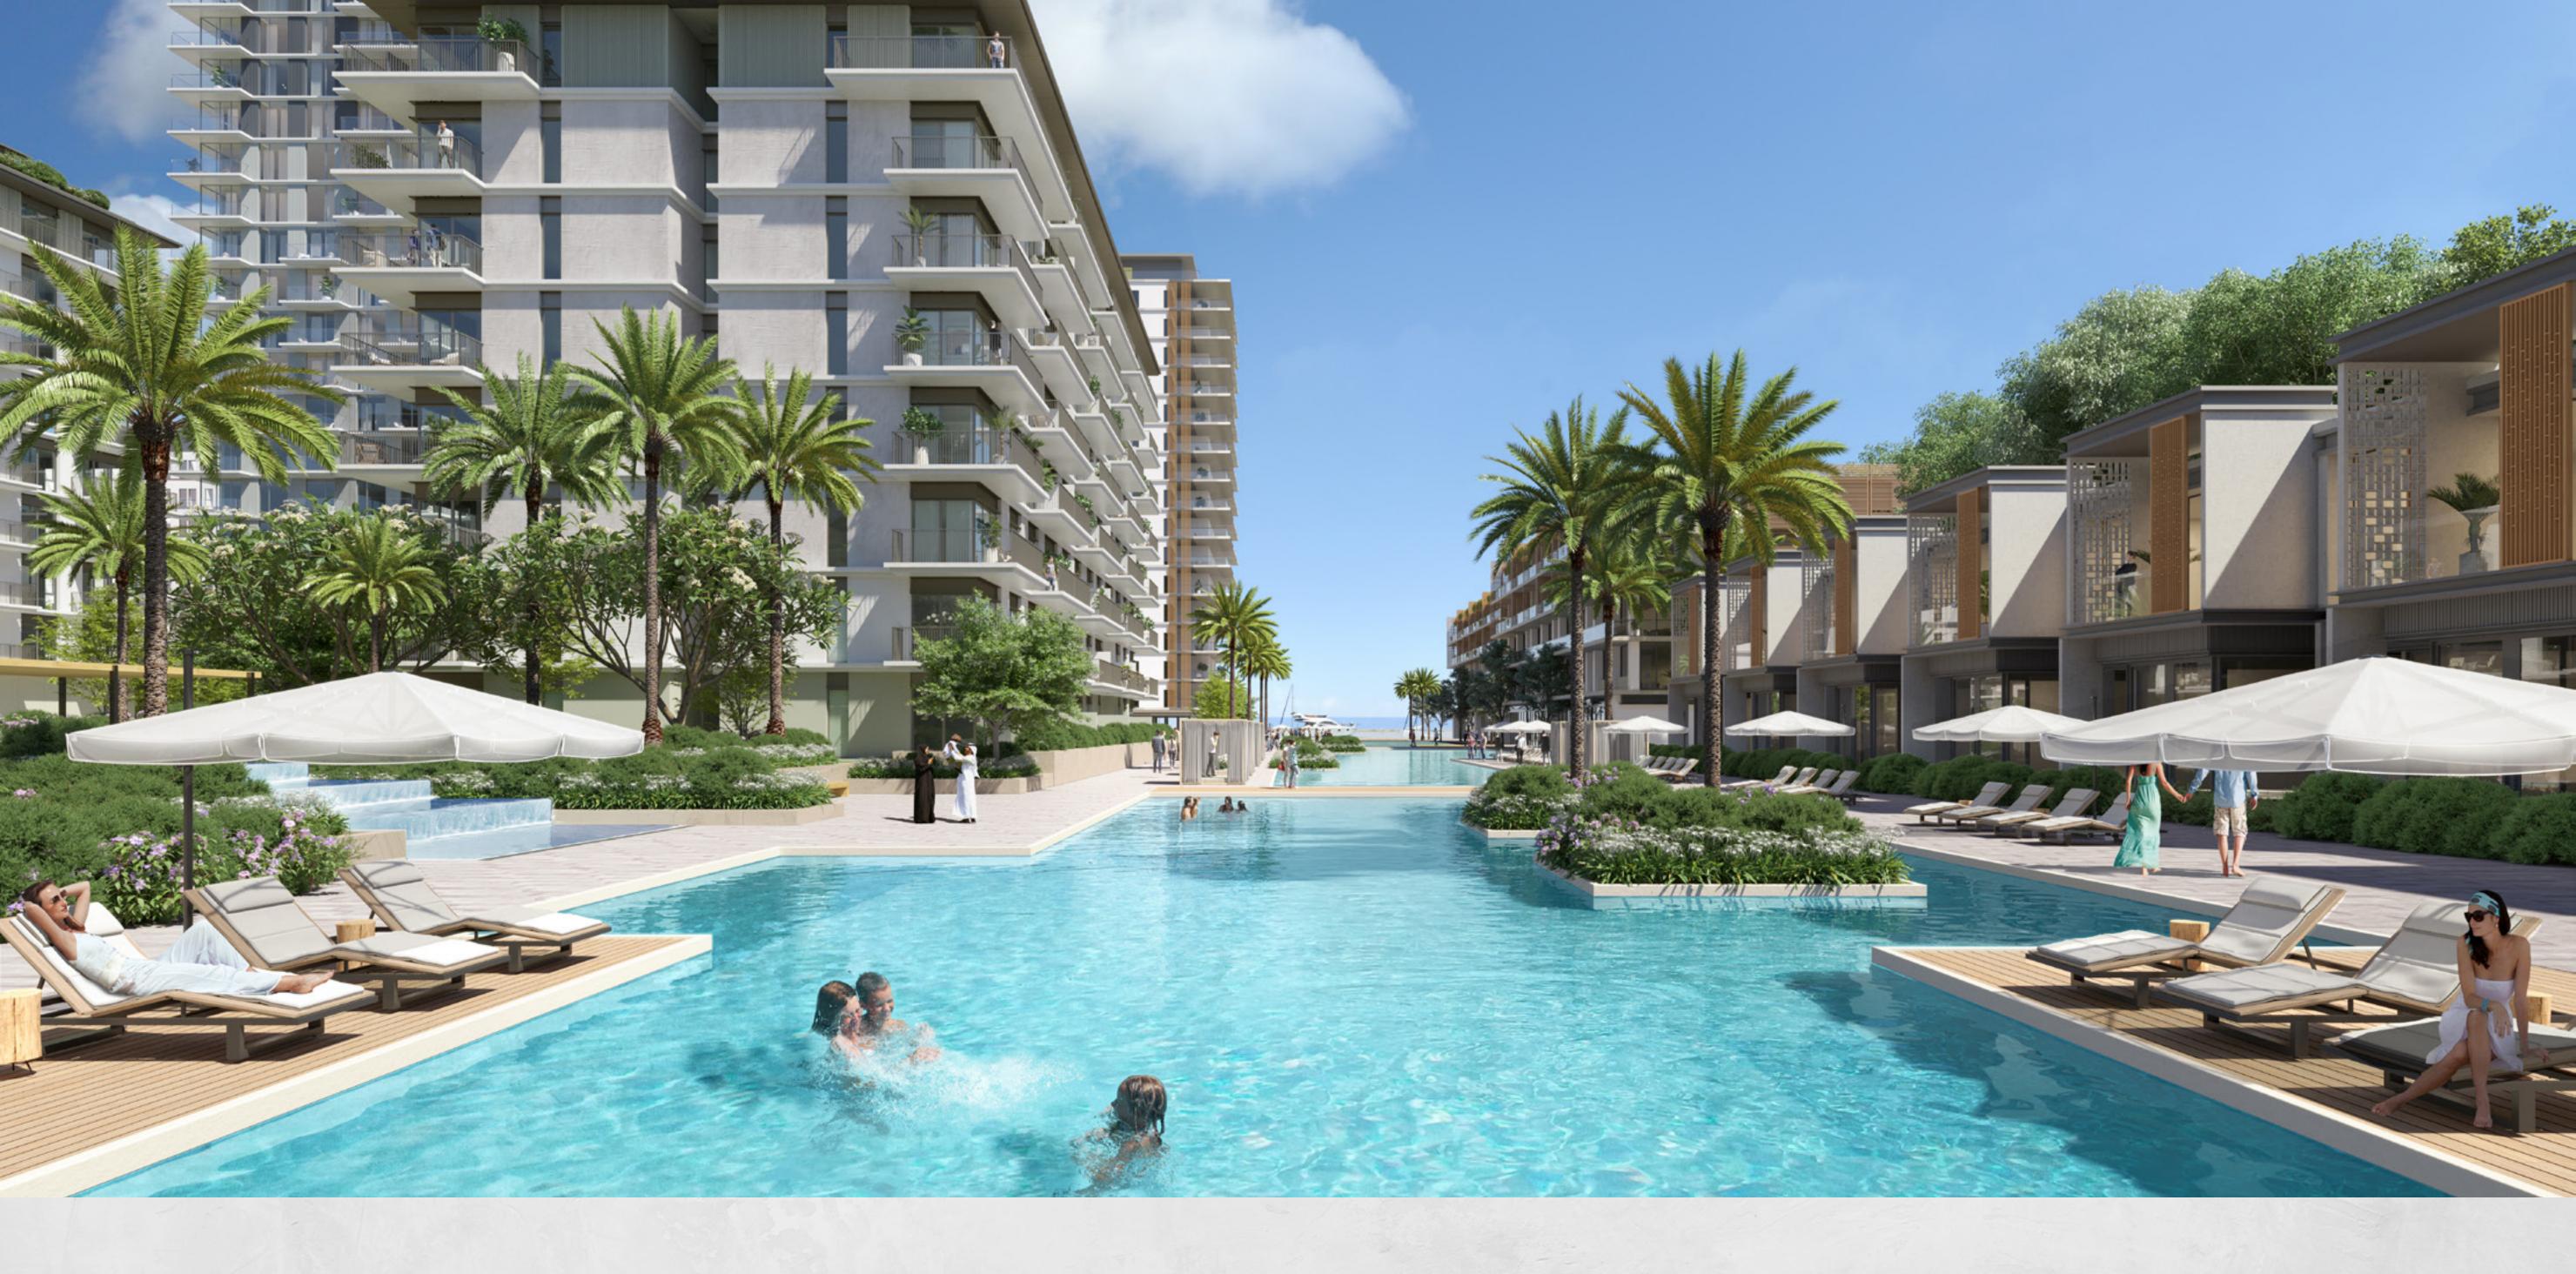

## Leisure & Relaxation

The four-building complex is directly adjacent to the community park and the canal pool, with direct access to the lushly landscaped promenade brimming with life and offering excellent views of the marina and the Dubai skyline. Dip your toes in the 500-metre-long canal pool lined with palm trees and cabanas, or benefit from the complex's own gym and pool facilities. Seascape is the place where you can do all that and much more.

The Canal Pool

Fitness Gym

Boardwalk Promenade