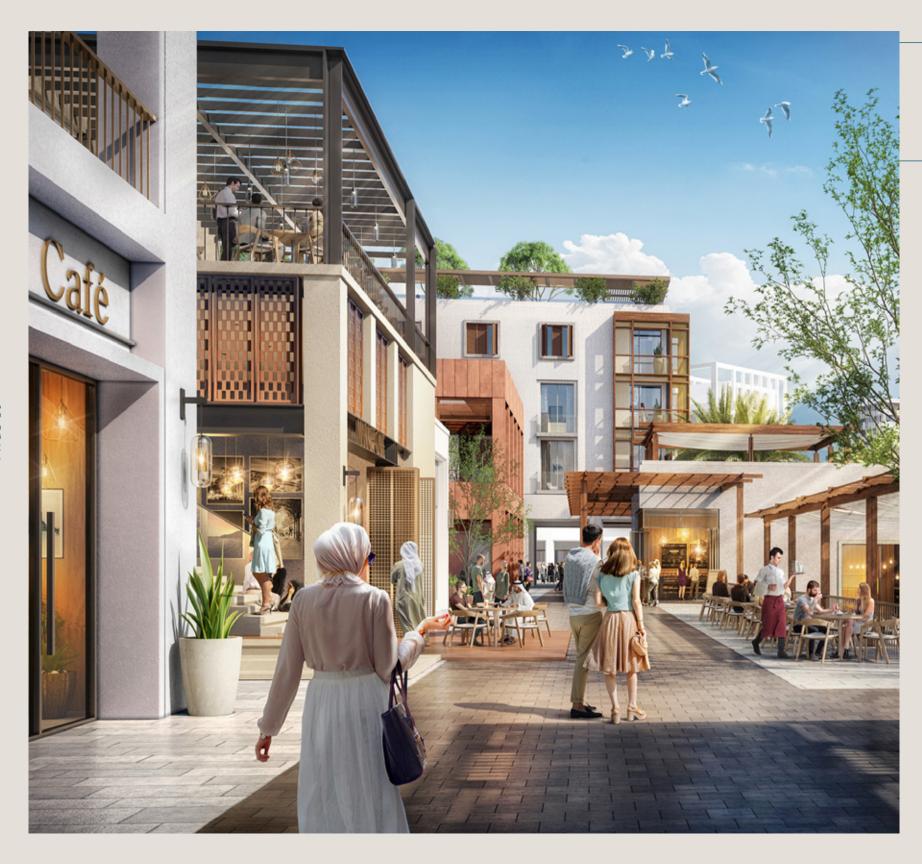

### Eclectic Dining

Seafront dining at Rashid Yachts & Marina's promenade is always an experience; floating restaurants offering a mouth-watering range of local and international cuisine, cafes, lounges and beach bars.

And with Downtown Dubai just a stone's throw away, buzzing restaurants and glamorous dining and entertainment hotspots are also accessible within minutes throughout the year.