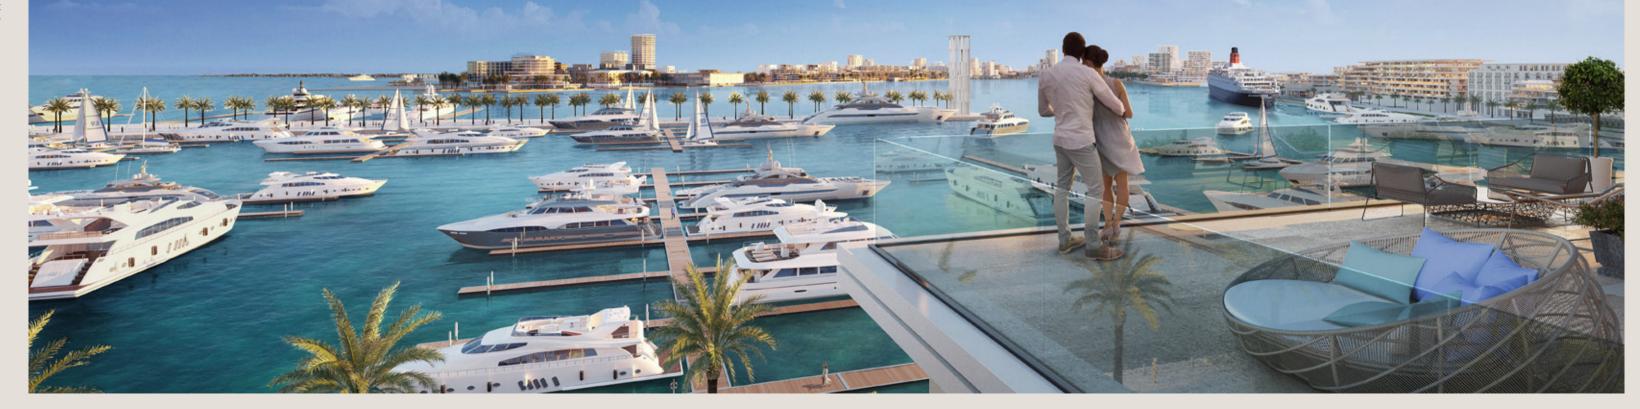

### World-class Superyacht Hub

The new marina at Rashid Yachts & Marina offers convenient, hassle-free access to Dubai, accommodating 430 wet berths for yachts up to 100m long with a range of flexible berthing options, from a single night through to seasonal and annual stays.

You will benefit from the marina's state-of-the-art facilities and an expert, multilingual marina team offering yacht assistance around the clock, in addition to a host of amenities and services that you will find at your disposal, from free Wi-Fi serving the entire marina area, to the 24-hour security on-site guard personnel and everything in between.

Whichever you choose, luxury, style and elegance are guaranteed, as well as breathtaking views of the Marina and the blue horizon of the Arabian Gulf.