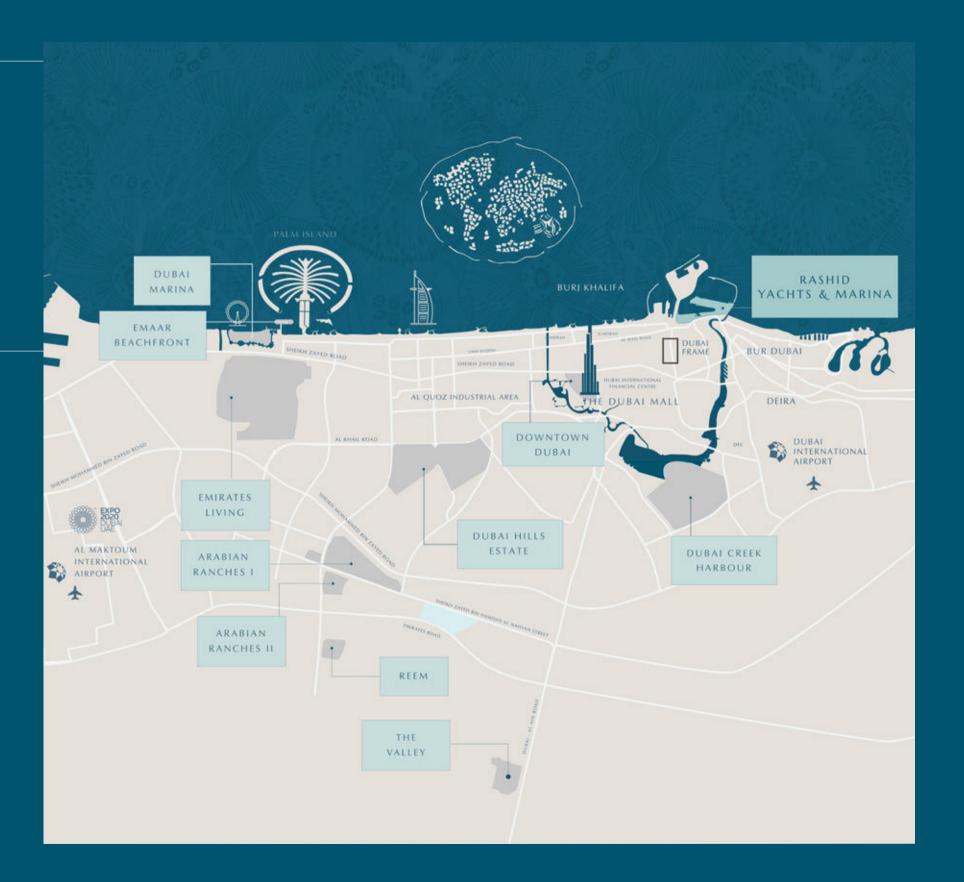

# Everything you need or want is minutes away

 $\left(10^{\hspace{-0.5cm} extstyle }
ight)$  Min.

to Sheikh Zayed Road

(15) Min

to Dubai International Airport

(20) Min.

to Downtown Dubai

to The Dubai Mall / Burj Khalifa

to Dubai Creek Harbour

### Redefining Seafront Luxury

A contemporary residential oasis offering sophisticated amenities, tranquil surroundings, and exciting nearby attractions. Located just minutes from Dubai's best destinations, Rashid Yachts & Marina offers the benefits of both retreat and adventure.