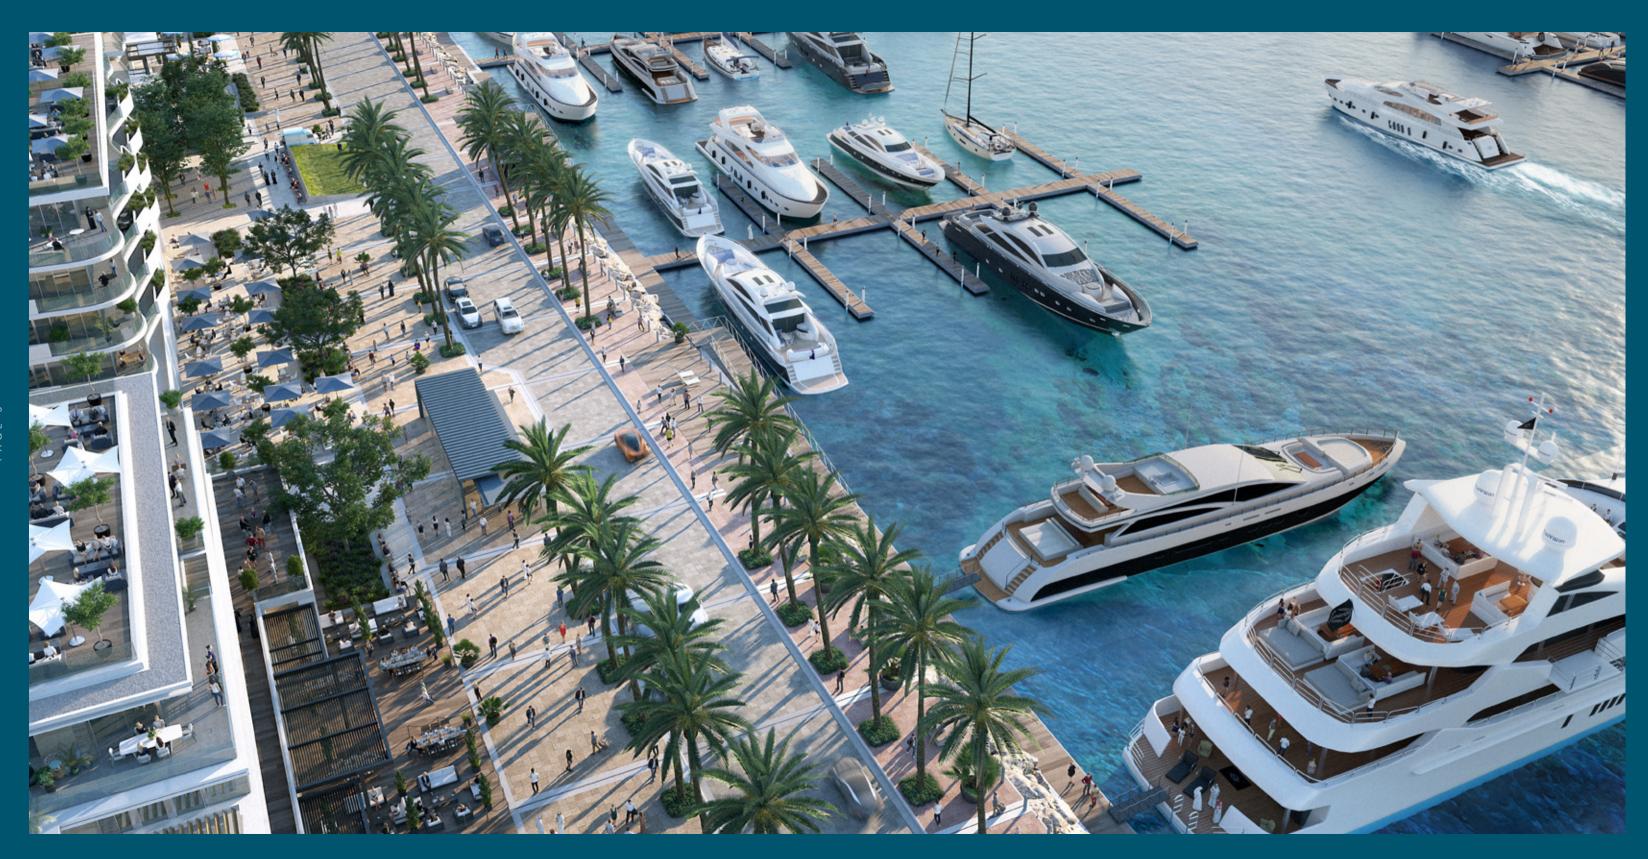

### World-class Superyacht Hub

The new marina at Rashid Yachts & Marina offers convenient, hassle-free access to Dubai, accommodating 430 wet berths for yachts up to 100m long with a range of flexible berthing options, from a single night through to seasonal and annual stays.

Yachts Up To 100M Length

A Maintained Dredge Depth of 4M Below CD

Floating Yacht Club

430 Wet Berths

Whether you choose to explore Dubai's stunning coastline on your superyacht as you cruise the world's hottest destinations or prefer to find a second home where you can spend lengthy vacations enjoying the stunning combination of sunny weather, world-class shopping, modern architecture, sandy beaches, and the best cosmopolitan lifestyle.

### Living Life to the Fullest

During the day, or long after the sun dips beyond the sea's horizon, the Promenade is the essence of the Marina's thriving life with a rich variety of dining options and an eclectic selection of stylish shops and designer boutiques that will accommodate your every need. So just sit, relax, and enjoy life!