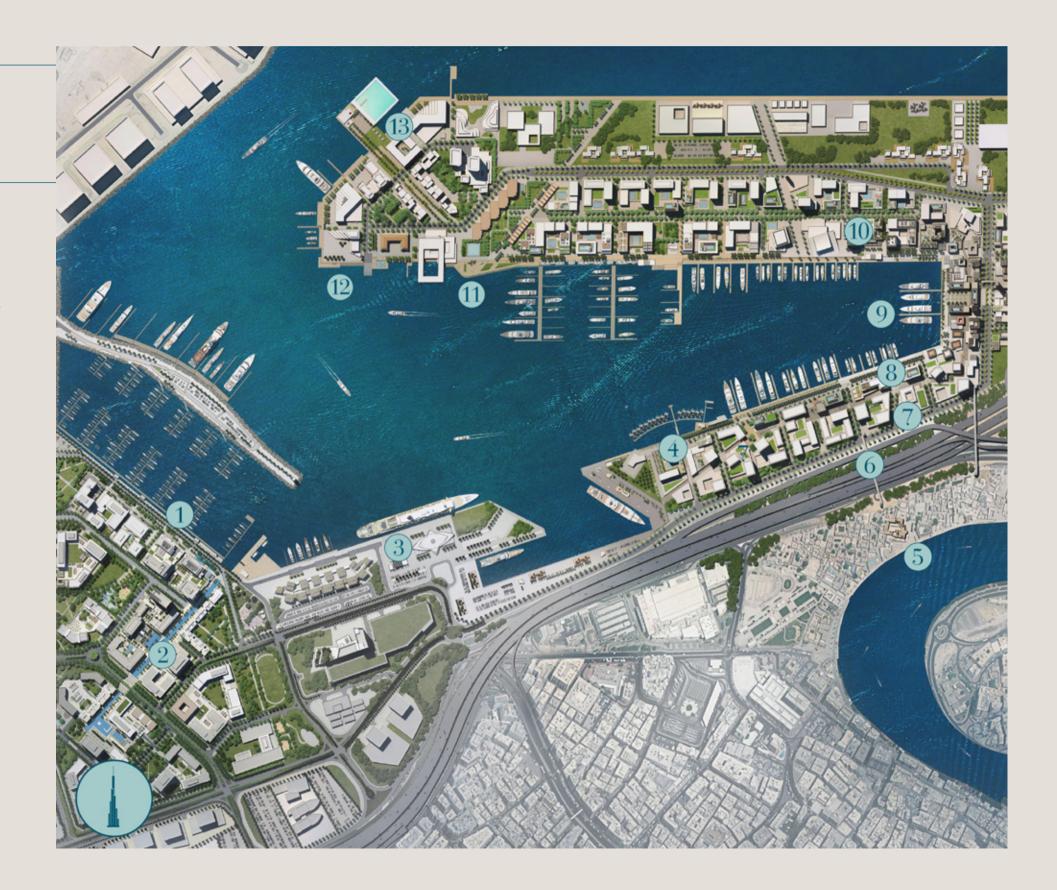

### Masterplan

- 1 The Marina & The Promenade
- 8 Floating Restaurants

2 The Canal Pool

9 Marina / Yacht Berths

3 QE2

10 The Theatre

- 4 Hospitality on the Water
- 11) Ferry Station

5 Founder's House

12) Boutique Hotel

6 Pedestrian Bridge

13) Private Beach Club

7 The Museum

The Lifestyle