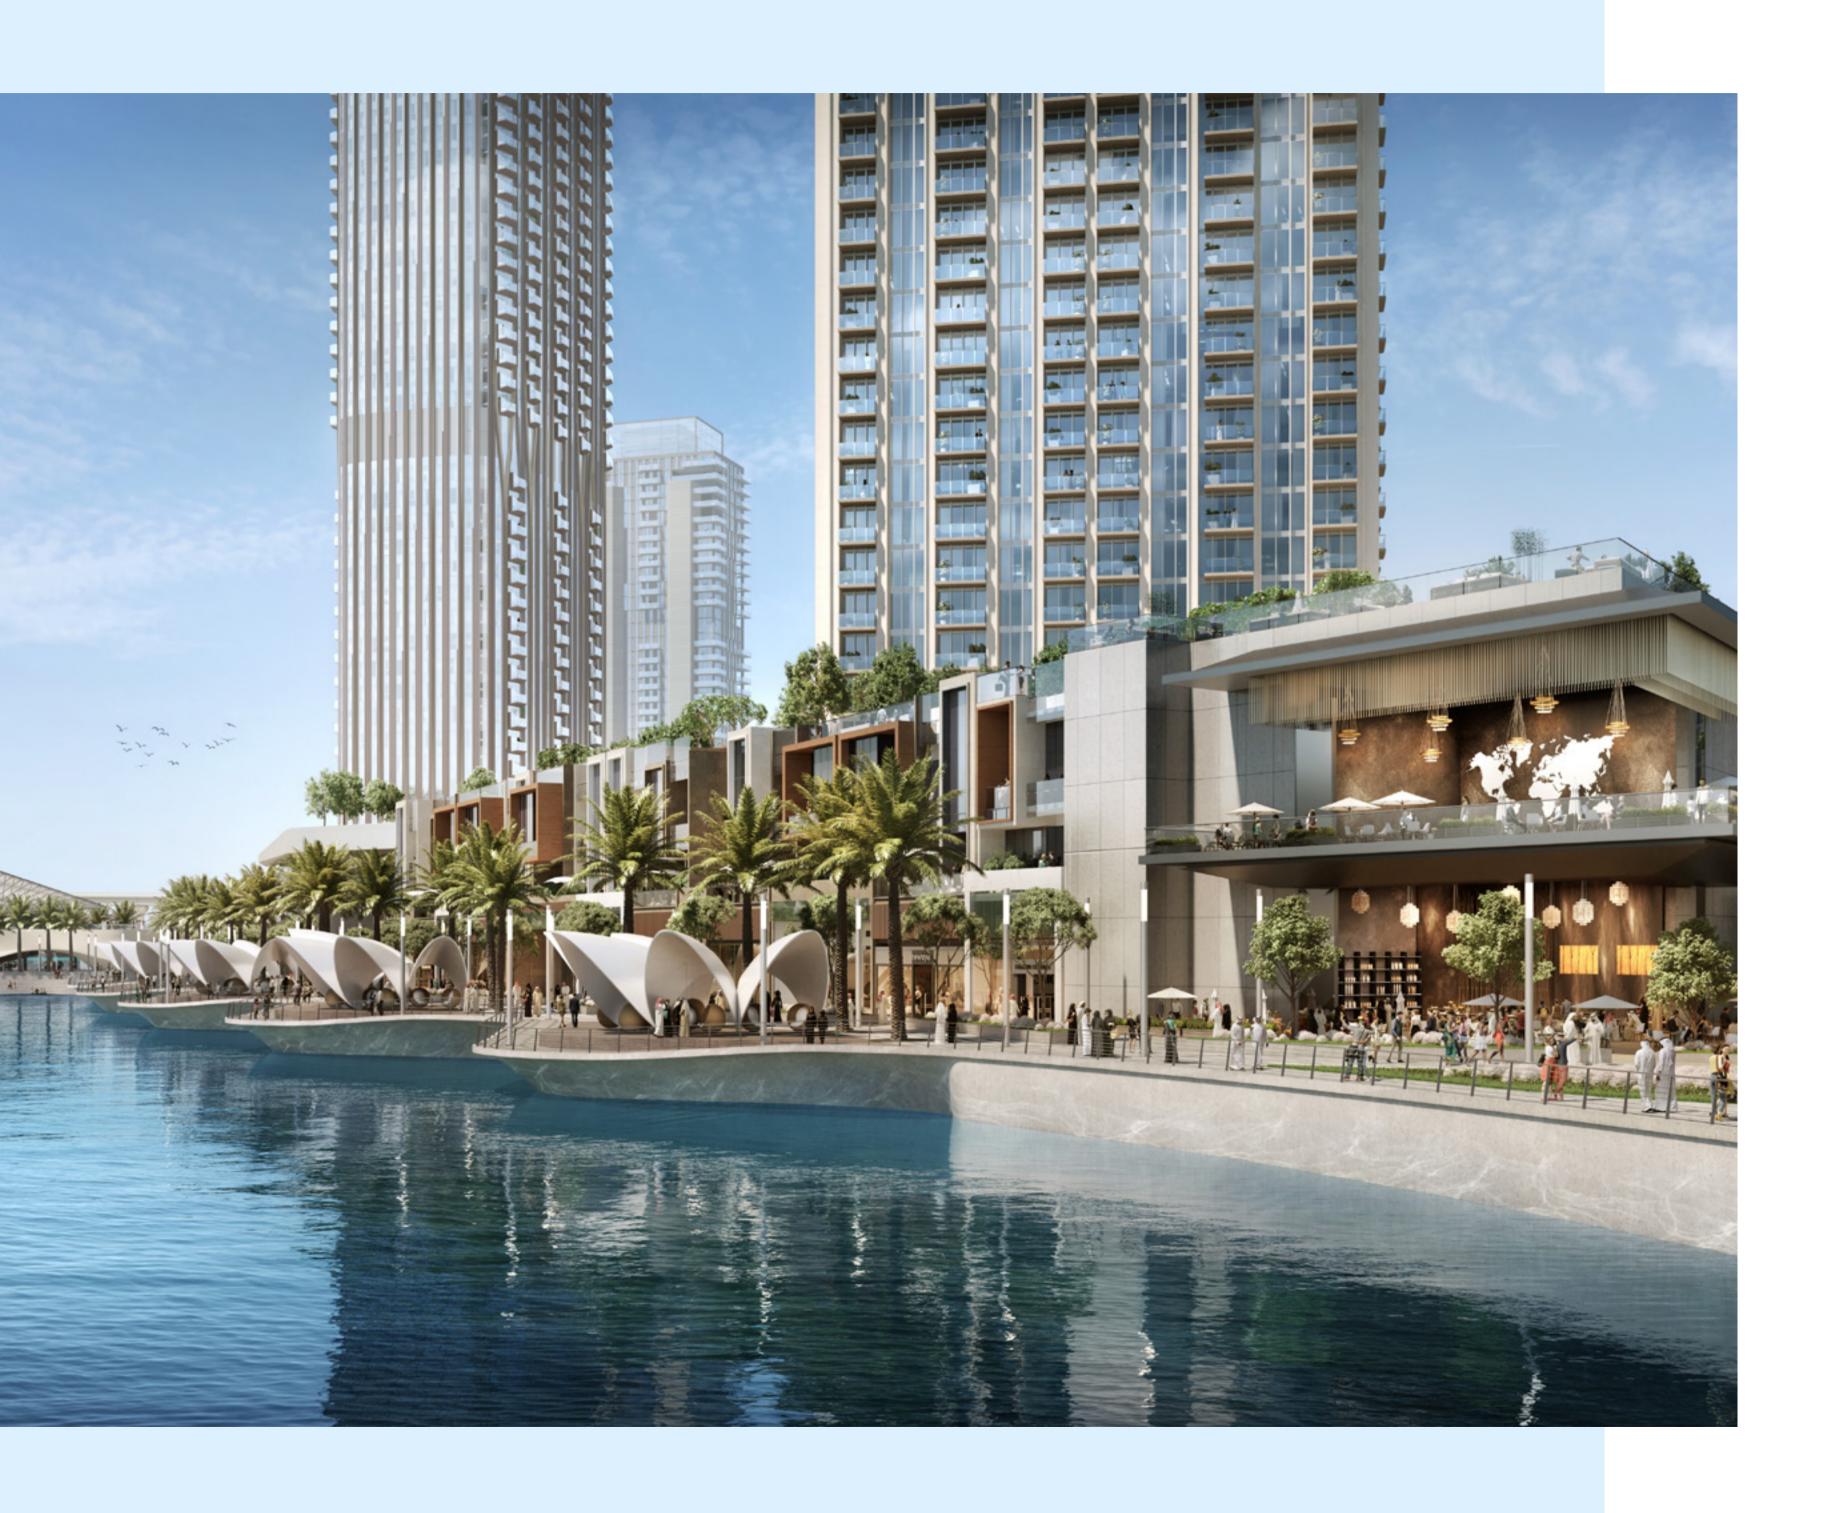

# CREEK **MARINA**

With a wide variety of retail, dining, and recreational options, Creek Marina never slows down. Landscaped pedestrian walkways offer stunning views of Downtown Dubai at dusk, while world-class art pieces add another layer to the trendsetting lifestyle.

Food Trucks

Yacht Club Marina with 81 Berths

Sculptural
Viewing Deck

Vida

Creek Harbour

# HARBOUR PROMENADE

Explore a bustling promenade, an impressive skyline as you sit back and relax on the Harbour Promenade. Set sail across Dubai Creek's glistening waters and take in the city's cityscape from a unique vantage point. Enjoy a wonderful meal while taking in the breathtaking views between shopping and boating.