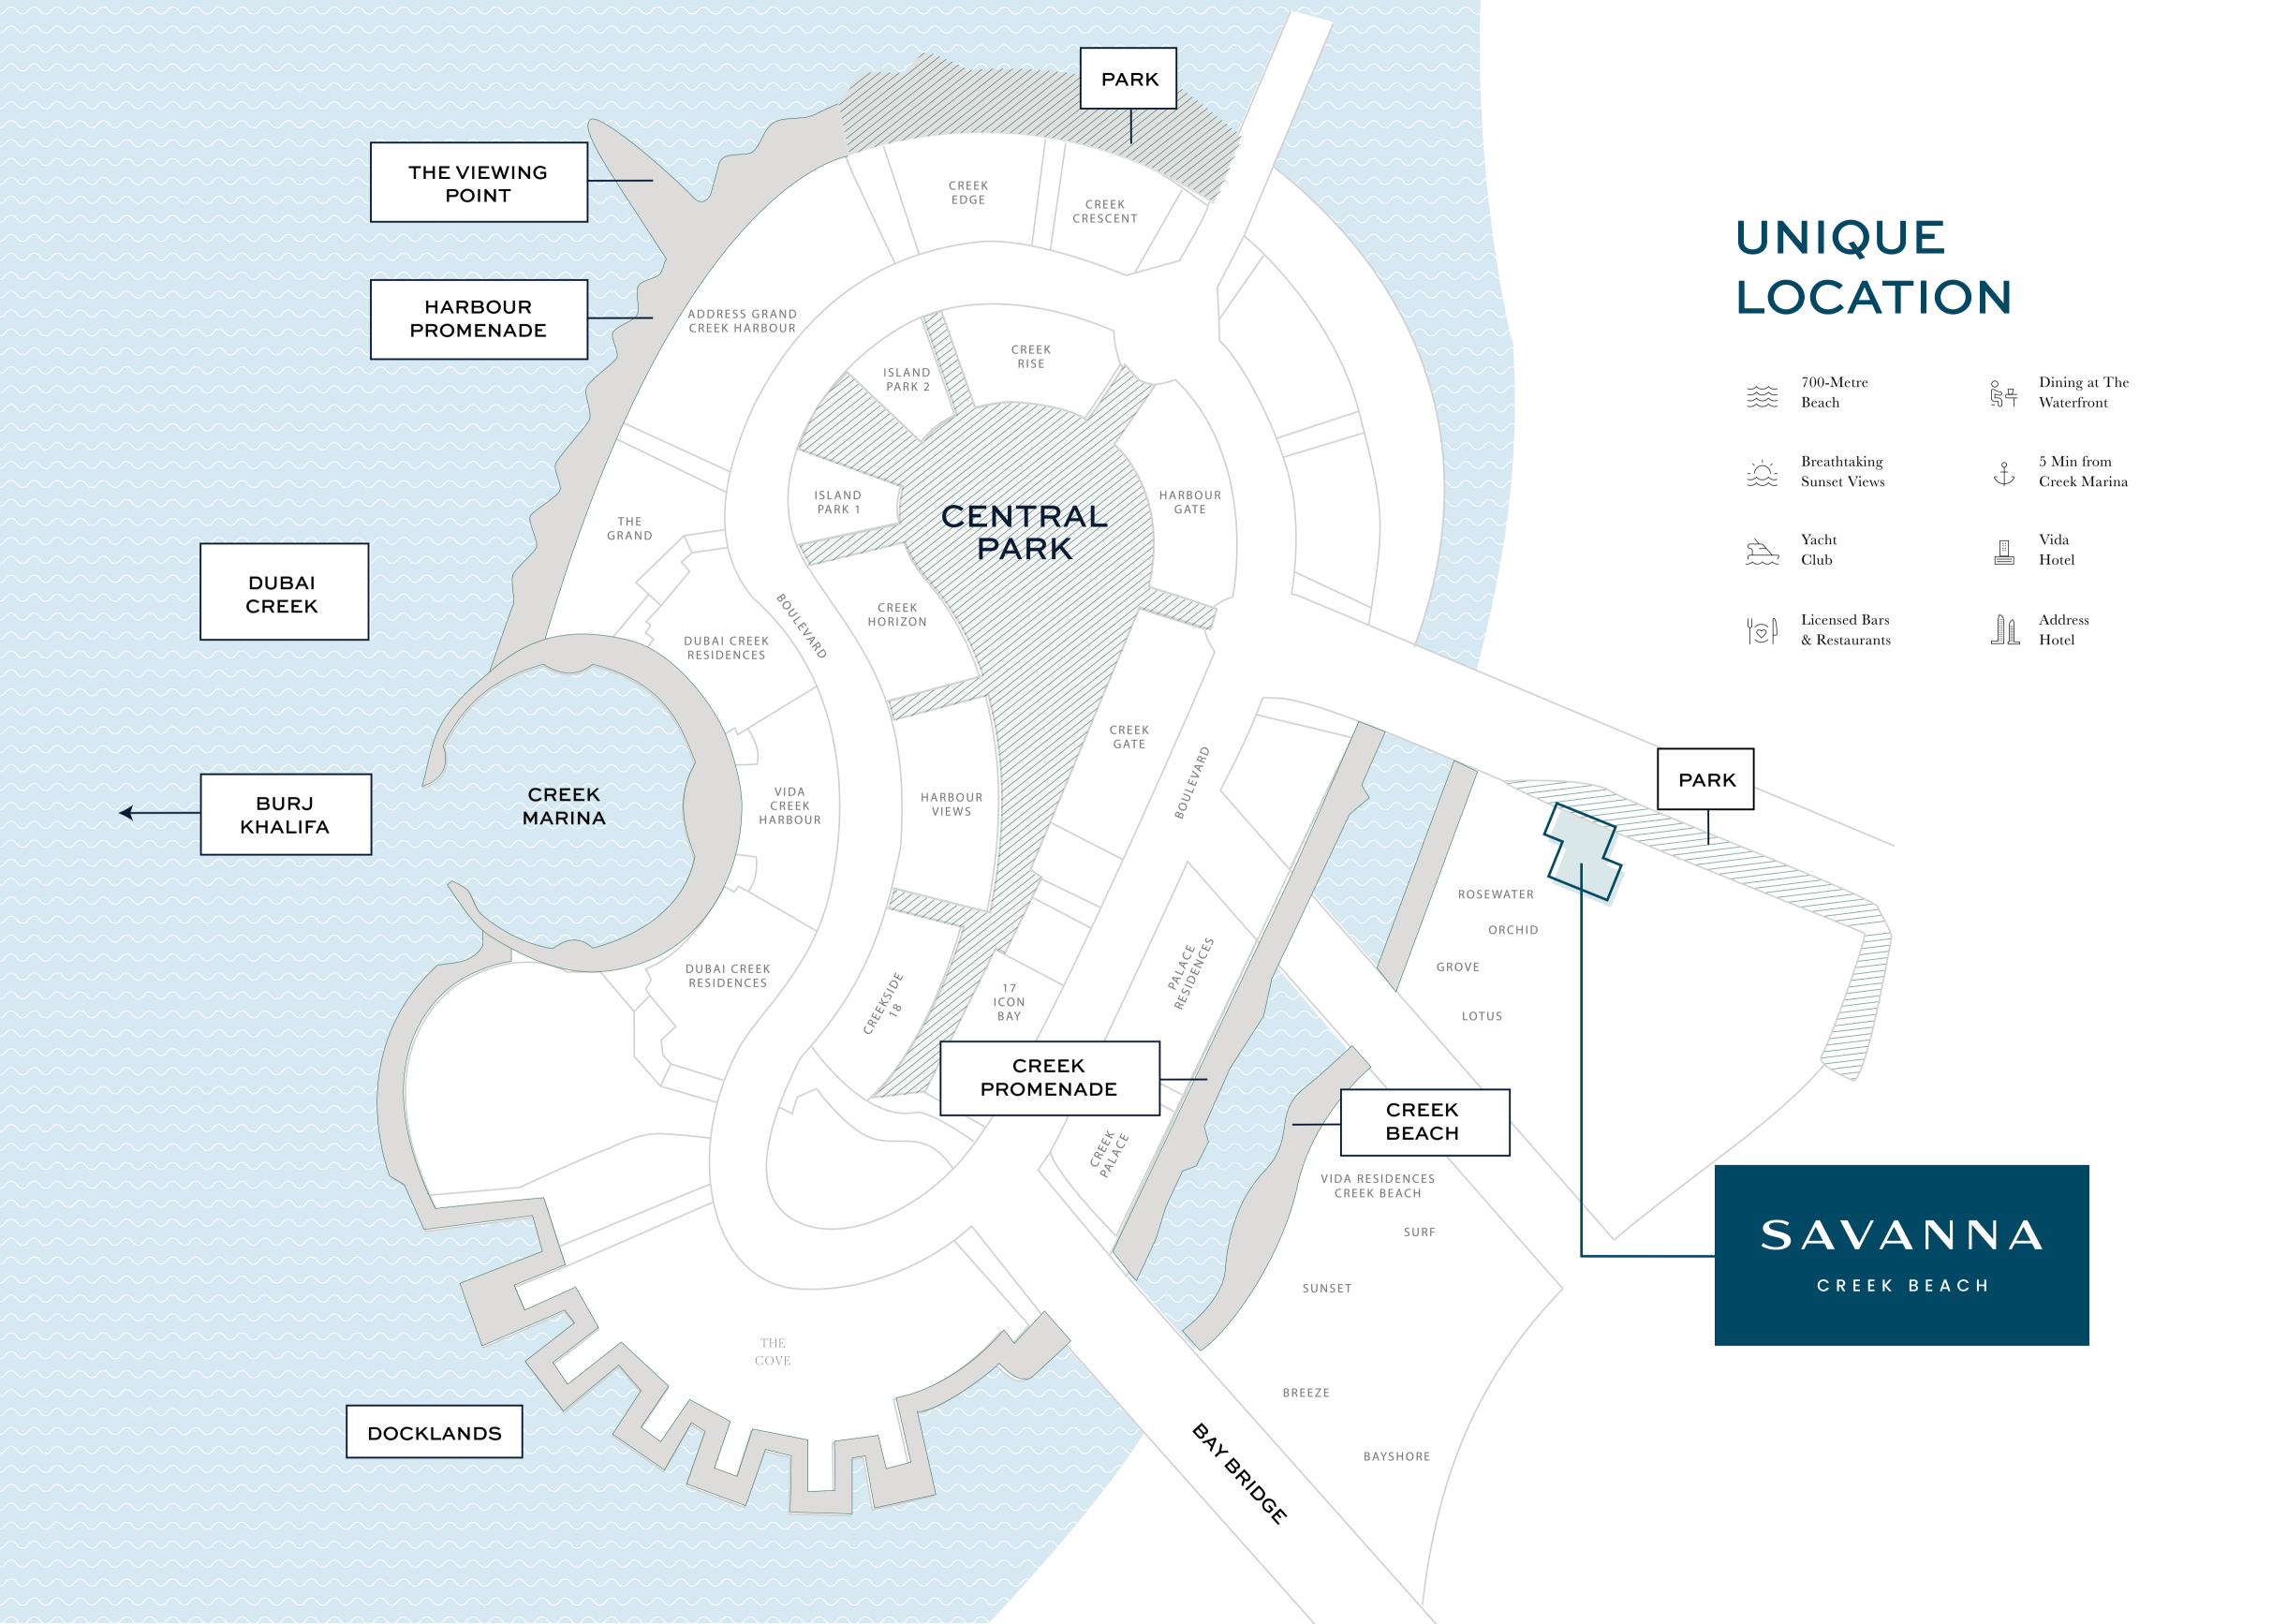

# SAVANNA CREEK BEACH

# **DUBAI CREEK HARBOUR**

The heart of our bold new vision for Dubai. The eight square kilometre waterfront destination is bound to push the frontiers of architecture, design and the quality of life. Residents of Dubai Creek Harbour enjoy proximity to:

# CREEK BEACH

Creek Beach is Dubai's first-of-its-kind urban beach in the heart of Dubai Creek Harbour.
Located along the historic Dubai Creek.
Creek Beach is conceived to offered you the ultimate family-friendly retreat. From 700 metres of pristine white sands to the infinity pool and spectacular sunset views, this is paradise reborn.

# CREEK **MARINA**

With a wide variety of retail, dining, and recreational options, Creek Marina never slows down. Landscaped pedestrian walkways offer stunning views of Downtown Dubai at dusk, while world-class art pieces add another layer to the trendsetting lifestyle.

# THE VIEWING POINT

Take in some of the city's most spectacular sights at The Viewing Point at Dubai Creek Harbour.

The 11.65m tall and 70-metre long structure spans out over Dubai Creek, with a 26m cantilever projecting out over the water. The walkway offers unobstructed views of the Dubai Creek and surrounding areas, and unique vistas of Downtown Dubai's incredible skyline and back inland towards the stylish Address Grand twin towers.

# **CENTRAL PARK**

The heart of island living, Dubai Creek Harbour Central Park offers residents a tranquil refuge to unwind, first-class amenities to enjoy, and wide-open spaces to discover. With a total area of six football fields, Dubai's Central Park is one of the largest parks in the emirate and offers a variety of activities for the whole family.

# HARBOUR PROMENADE

Explore a bustling promenade, an impressive skyline as you sit back and relax on the Harbour Promenade. Set sail across Dubai Creek's glistening waters and take in the city's cityscape from a unique vantage point. Enjoy a wonderful meal while taking in the breathtaking views between shopping and boating.