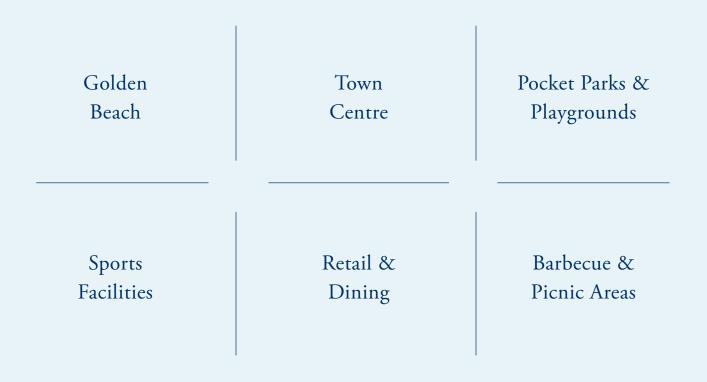

#### A Picture-Perfect Neighbourhood

A picturesque neighbourhood of stylish twin villas, Rivana combines comfort and modernity with beauty and serenity. Boasting a wide variety of indoor and outdoor retail options, as well as The Valley's Golden Beach, verdant pocket parks, a local farmers' market, and gourmet dining options, Rivana is where families can feel a true sense of belonging as integral members of a thriving community.

#### Golden Beach

The ideal setting for sun-soaked days spent with family, Golden Beach provides the perfect focal point for Rivana's integrated community living.

Water Splash

Kids' Play Areas

F&B Options

#### Town Centre

Brighten up your day at the beating heart of The Valley and enjoy an inspired array of retail and dining experiences right on your doorstep.

Farmers' Market

Indoor & Outdoor Retail Gourmet Dining