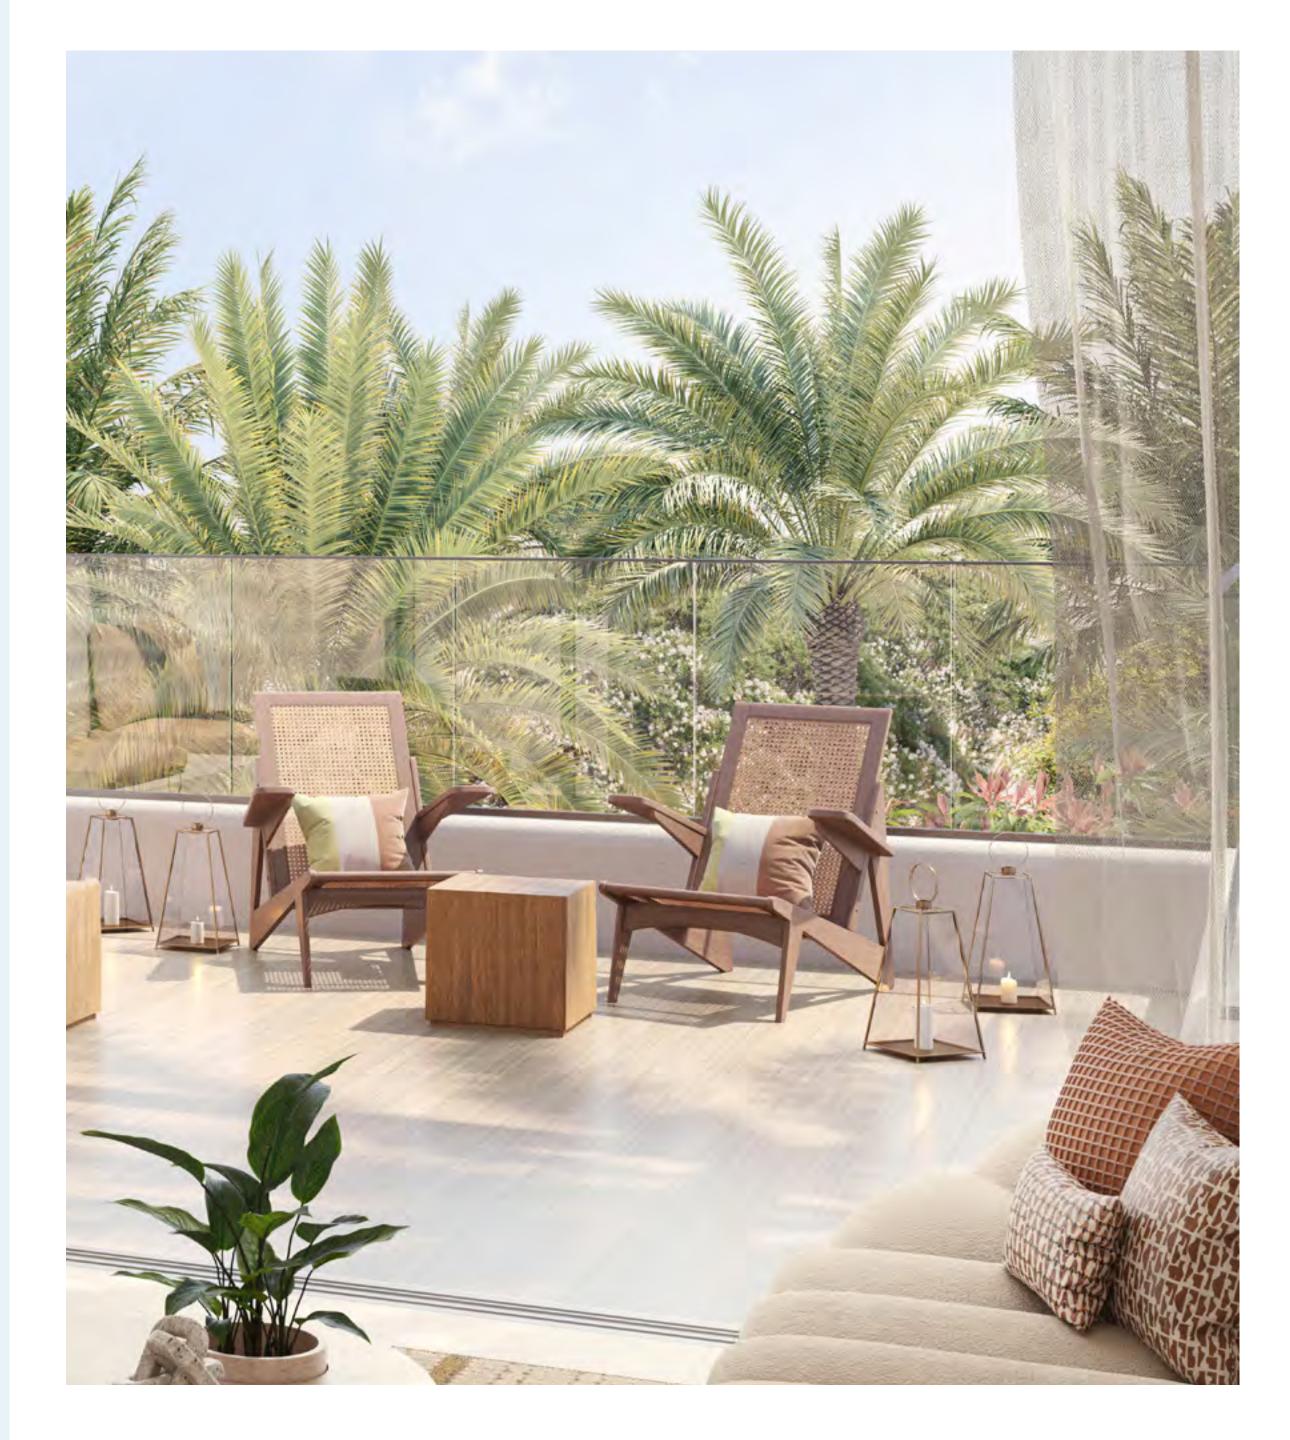

### Elegant Living Spaces

Floor-to-ceiling windows welcome natural light into your home and provide soothing views of the verdant greenery outside.

## Effortless Sophistication

### Dwell in Intimacy Amidst Lush Greenery