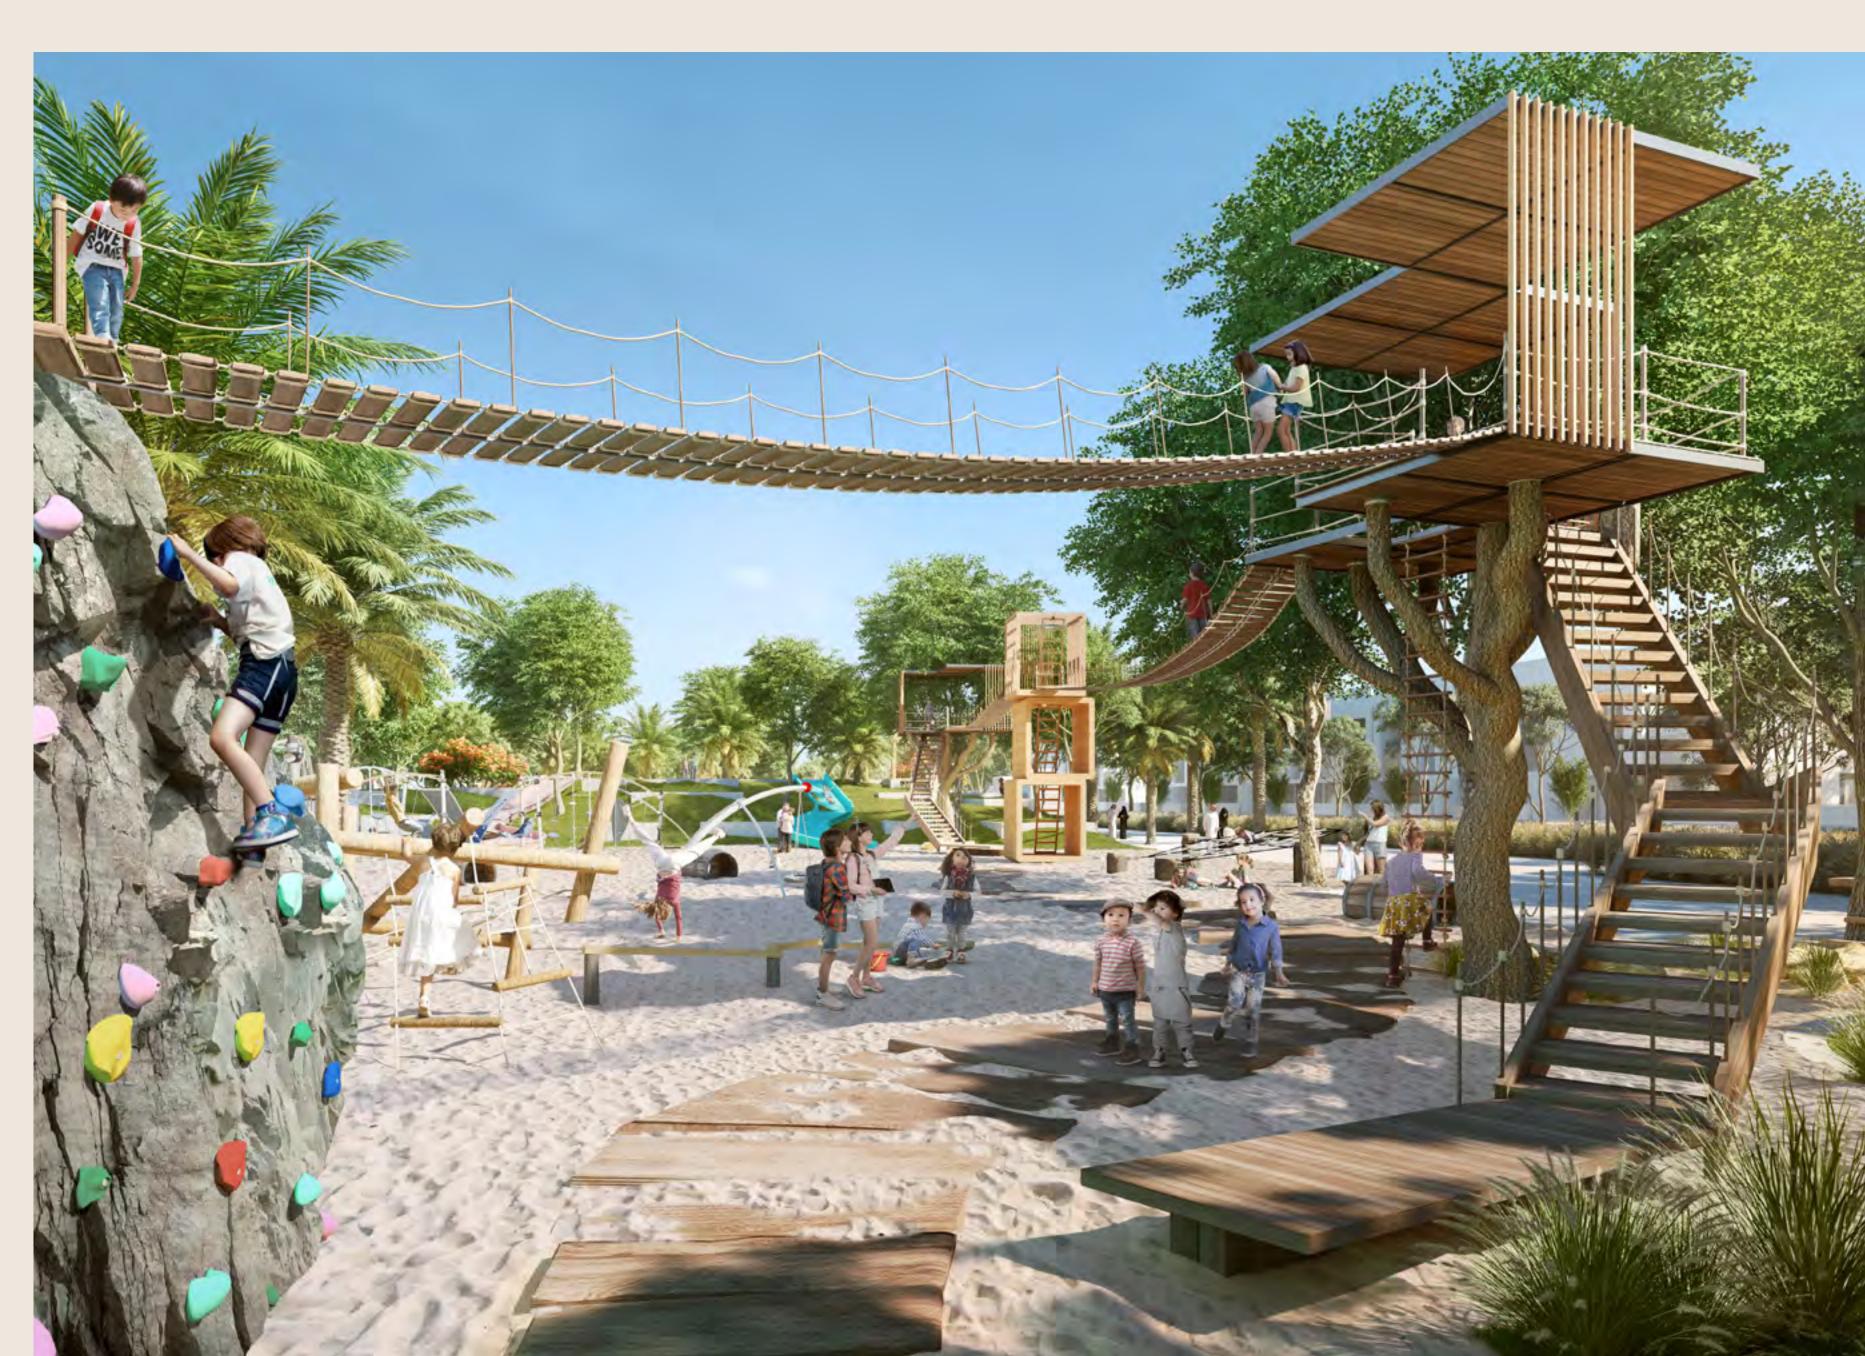

## Kids' Dale

Let the little ones' imaginations soar at the Kids' Dale, where they can combine learning and play each and every day.

Rock Climbing Amphitheatre Space

Archaeological Play Area