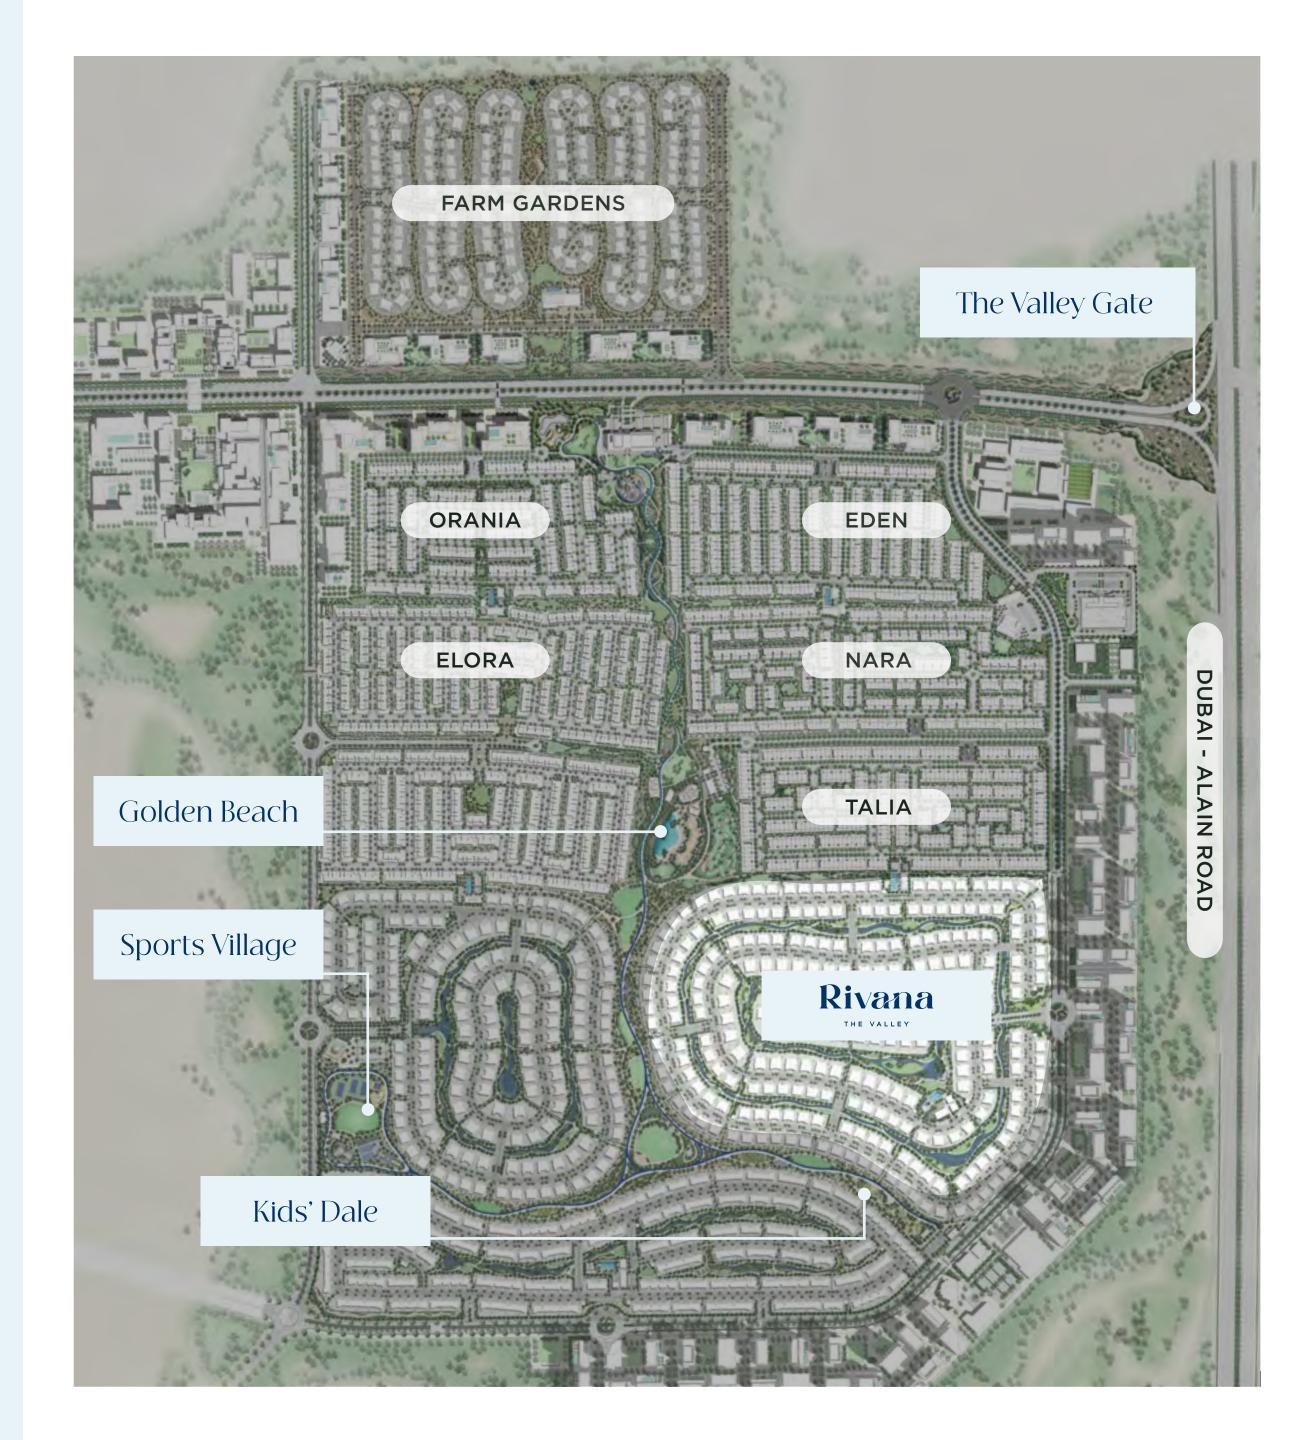

#### Perfectly Positioned

With easy access to all major areas of Dubai and an array of green open spaces, The Valley is strategically located on the Dubai—Al Ain Road, a major connection point between the emirates of Dubai and Abu Dhabi.

#### A Picture-Perfect Neighbourhood

A picturesque neighbourhood of stylish twin villas, Rivana combines comfort and modernity with beauty and serenity. Boasting a wide variety of indoor and outdoor retail options, as well as The Valley's Golden Beach, verdant pocket parks, a local farmers' market, and gourmet dining options, Rivana is where families can feel a true sense of belonging as integral members of a thriving community.

A Short Walk to the Sports Village Lush Green Parks Footsteps from Golden Beach

#### Golden Beach

The ideal setting for sun-soaked days spent with family, Golden Beach provides the perfect focal point for Rivana's integrated community living.

Water Splash

Kids' Play Areas

F&B Options

#### Town Centre

Brighten up your day at the beating heart of The Valley and enjoy an inspired array of retail and dining experiences right on your doorstep.

Farmers' Market

Indoor & Outdoor Retail Gourmet Dining

# Sports Village

Enjoy an active, fulfilling and healthy lifestyle at the Sports Village, with an extensive selection of sports, leisure and recreational amenities to choose from.

Sports Courts

Bicycle & Running Tracks Playground & Gym

## Kids' Dale

Let the little ones' imaginations soar at the Kids' Dale, where they can combine learning and play each and every day.

Rock Climbing Amphitheatre Space

Archaeological Play Area