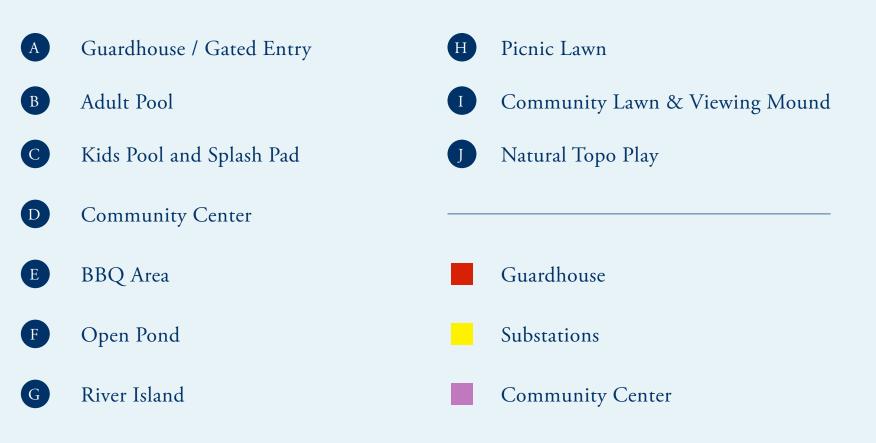

#### Your Very Own Home Sweet Home

Rivana's three, four and five-bedroom twin villas are sophisticated in style and intuitive in design, combining exquisite architectural touches with modern amenities.