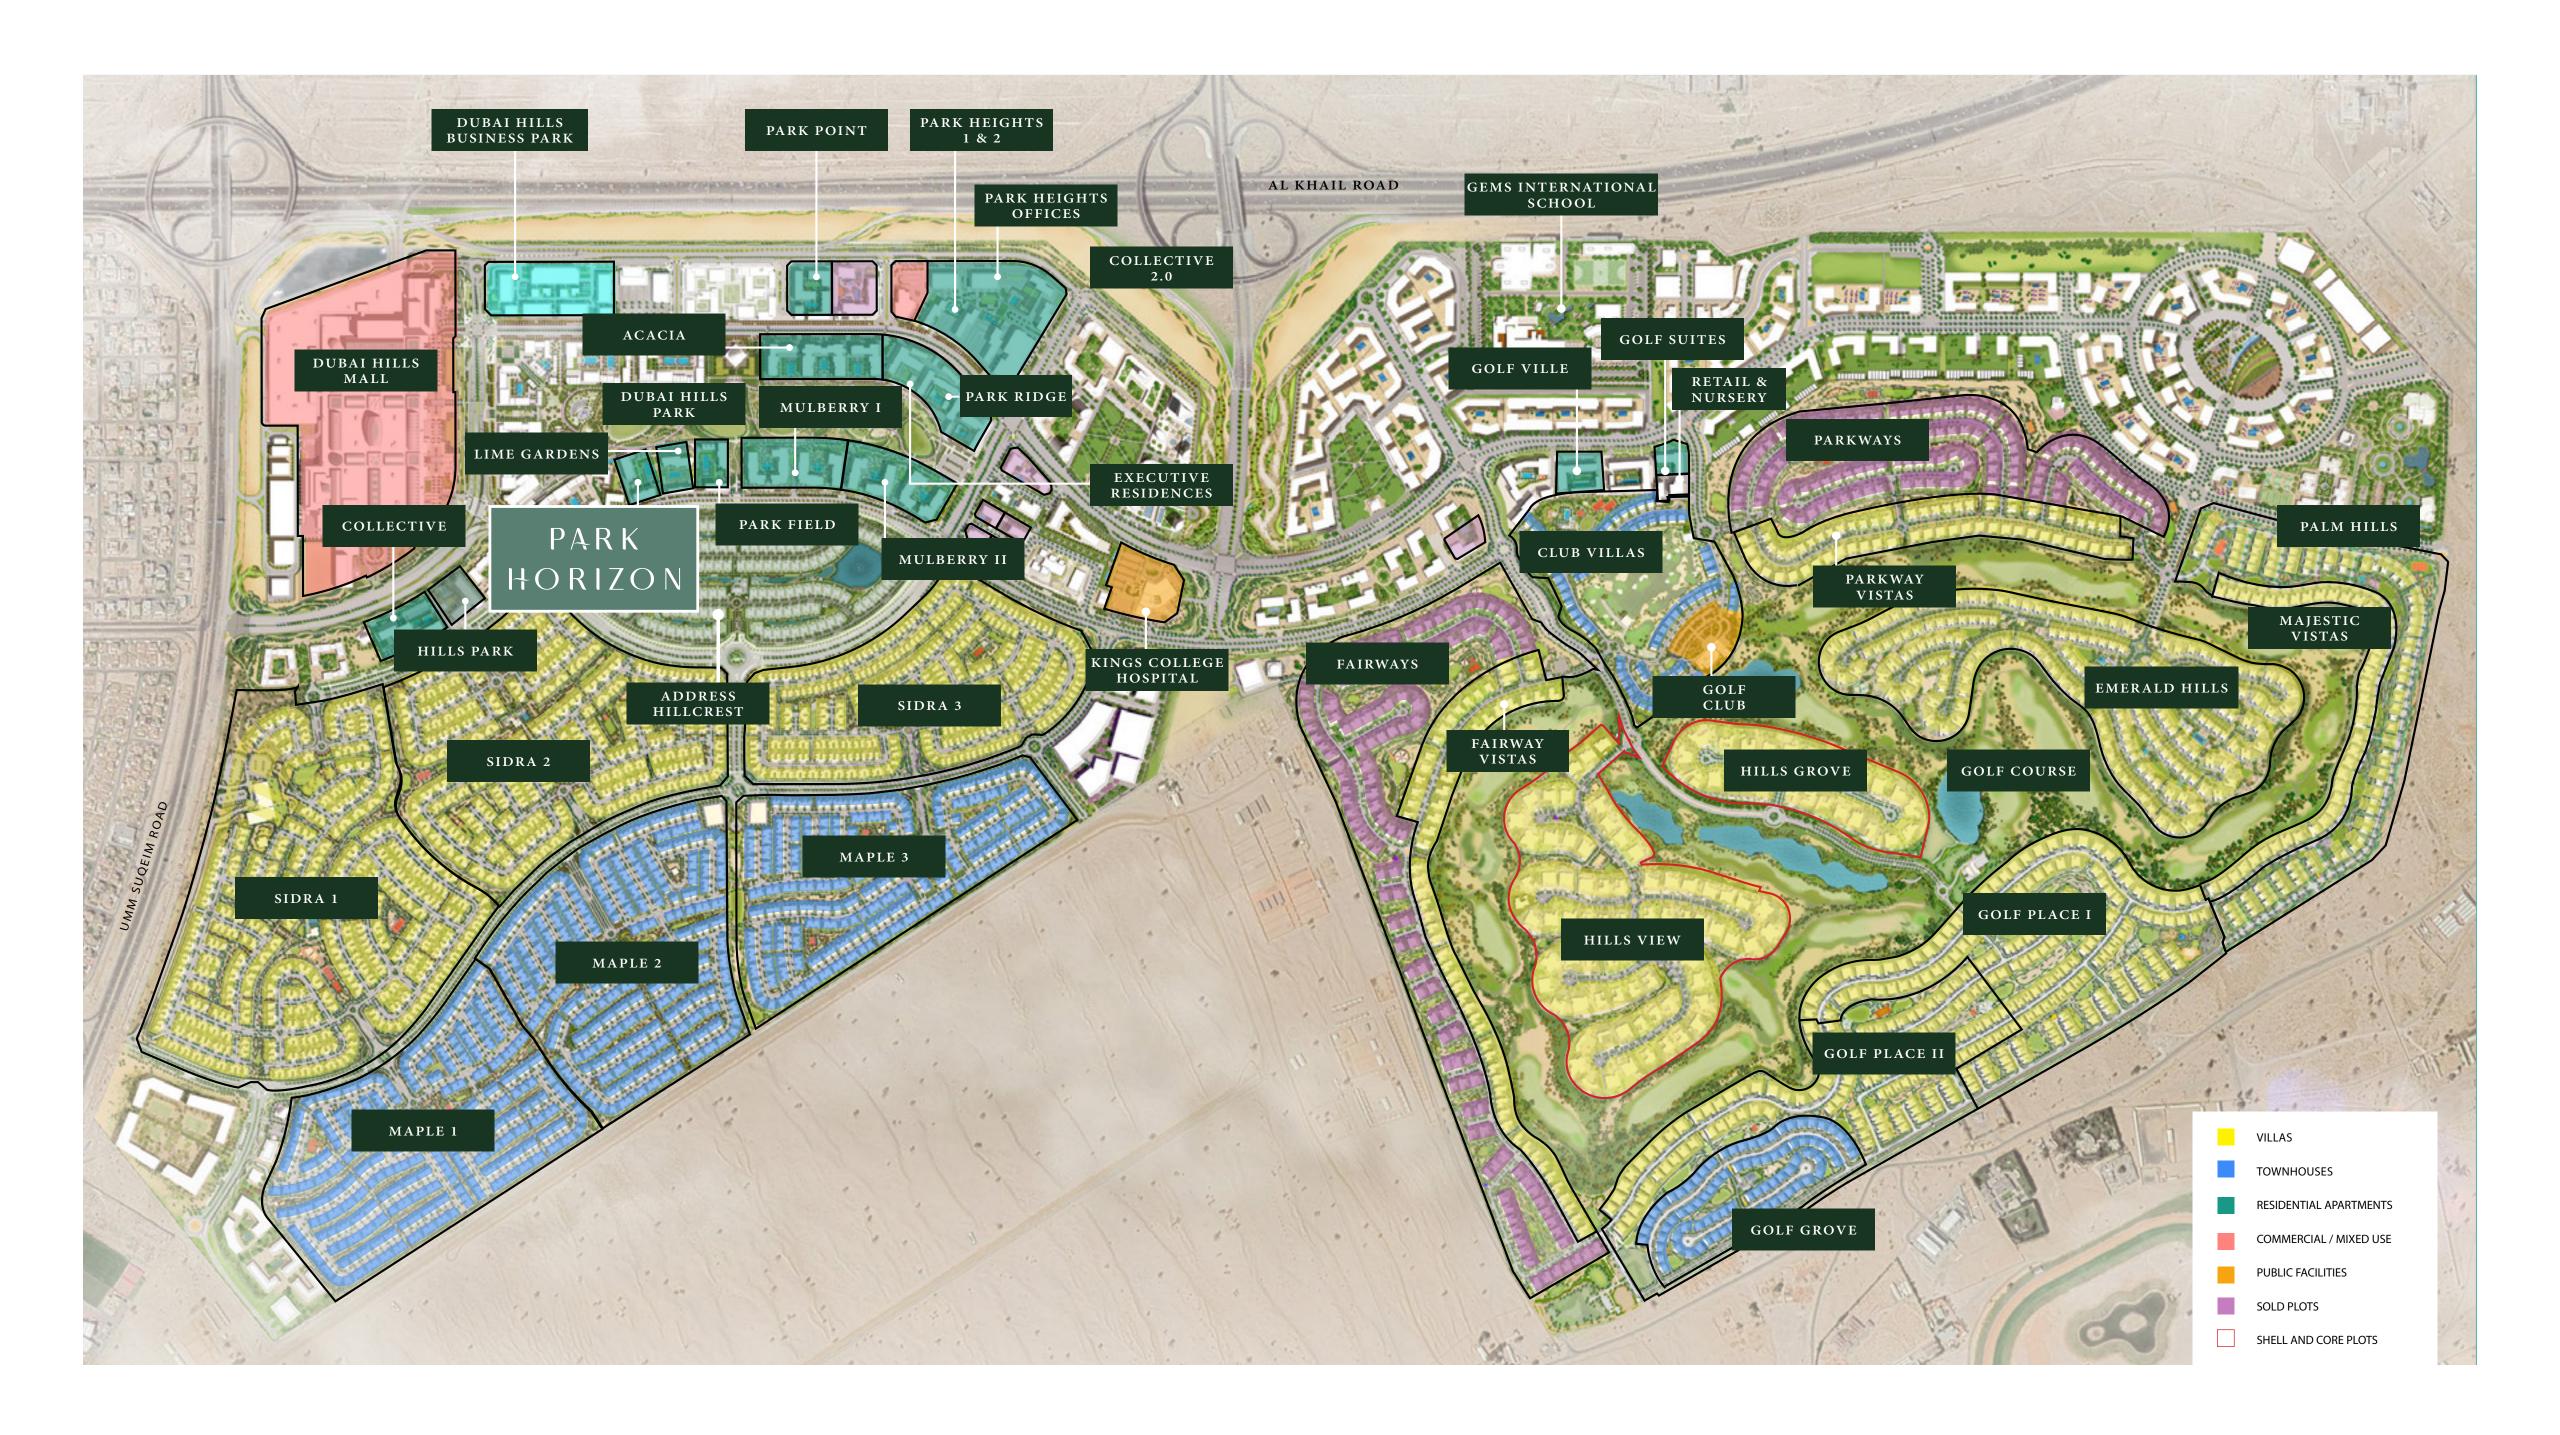

## A Community Connected to Nature

A city within a city – Dubai Hills Estate comprises elegantly planned neighbourhoods of contemporary apartment buildings and villa compounds in a country-village setting.

### The Green Heart of Dubai

Dubai Hills Estate – the green heart of Dubai – is a first-of-its-kind destination. This masterfully planned, multi-purpose development forms an integral part of the Mohammed Bin Rashid City. Strategically situated between Downtown Dubai and Dubai Marina, flanked by Al Khail Road, the community offers easy access to the city's most popular districts and attractions.

### **Dubai Hills** Park

Dubai Hills Park is a lush green oasis in the heart of Dubai Hills Estate's southern district. The park encompasses wadi trails, children's play areas, a kids' splash park, sports facilities, an outdoor gym, and much more

### Dubai Hills Mall

Dubai Hills Mall is a destination of endless possibilities. Ideally positioned on the crossroads of Umm Suqeim Road and Al Khail Road, and only a short walk from Park Horizon, the mall grants you:

## Dubai Hills Golf Club

Dubai Hills Golf Club encompasses 1.2 milion sqm of meticulously manicured fairways, set against the backdrop of Burj Khalifa and Downtown Dubai, with a glorious outward nine.

Driving Range