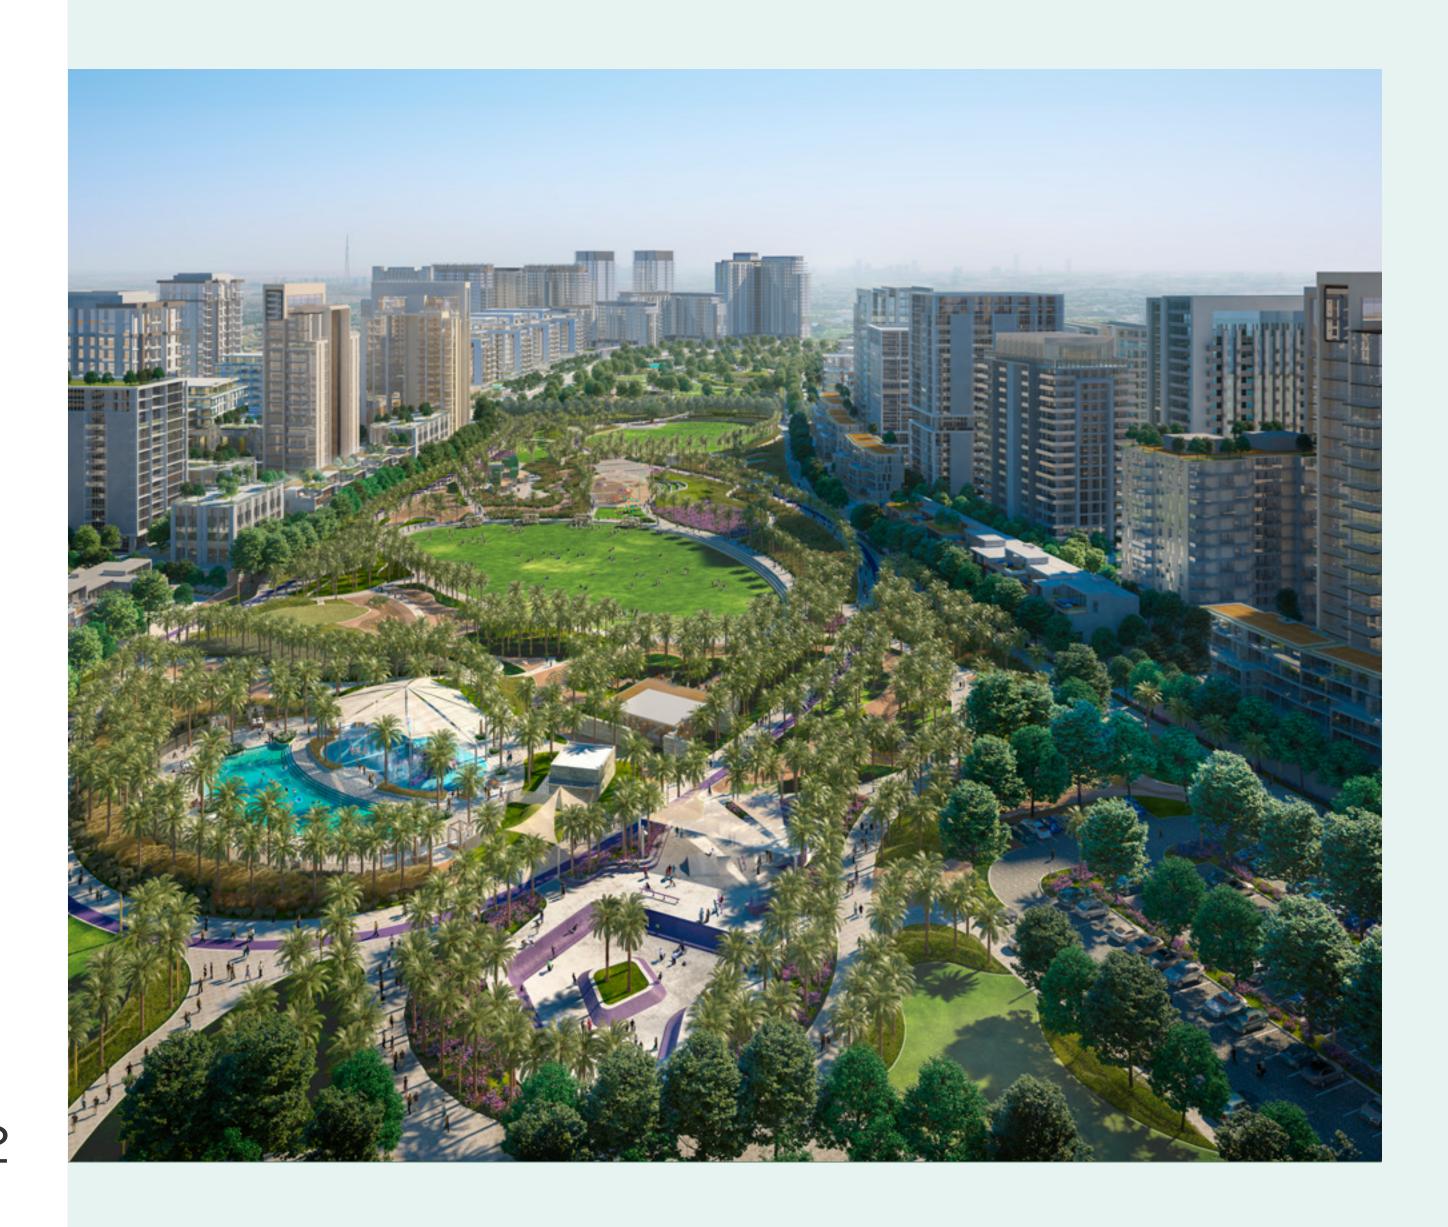

### **Dubai Hills** Park

Dubai Hills Park is a lush green oasis in the heart of Dubai Hills Estate's southern district. The park encompasses wadi trails, children's play areas, a kids' splash park, sports facilities, an outdoor gym, and much more

Longes.
Community Longest Park of any

Basketball