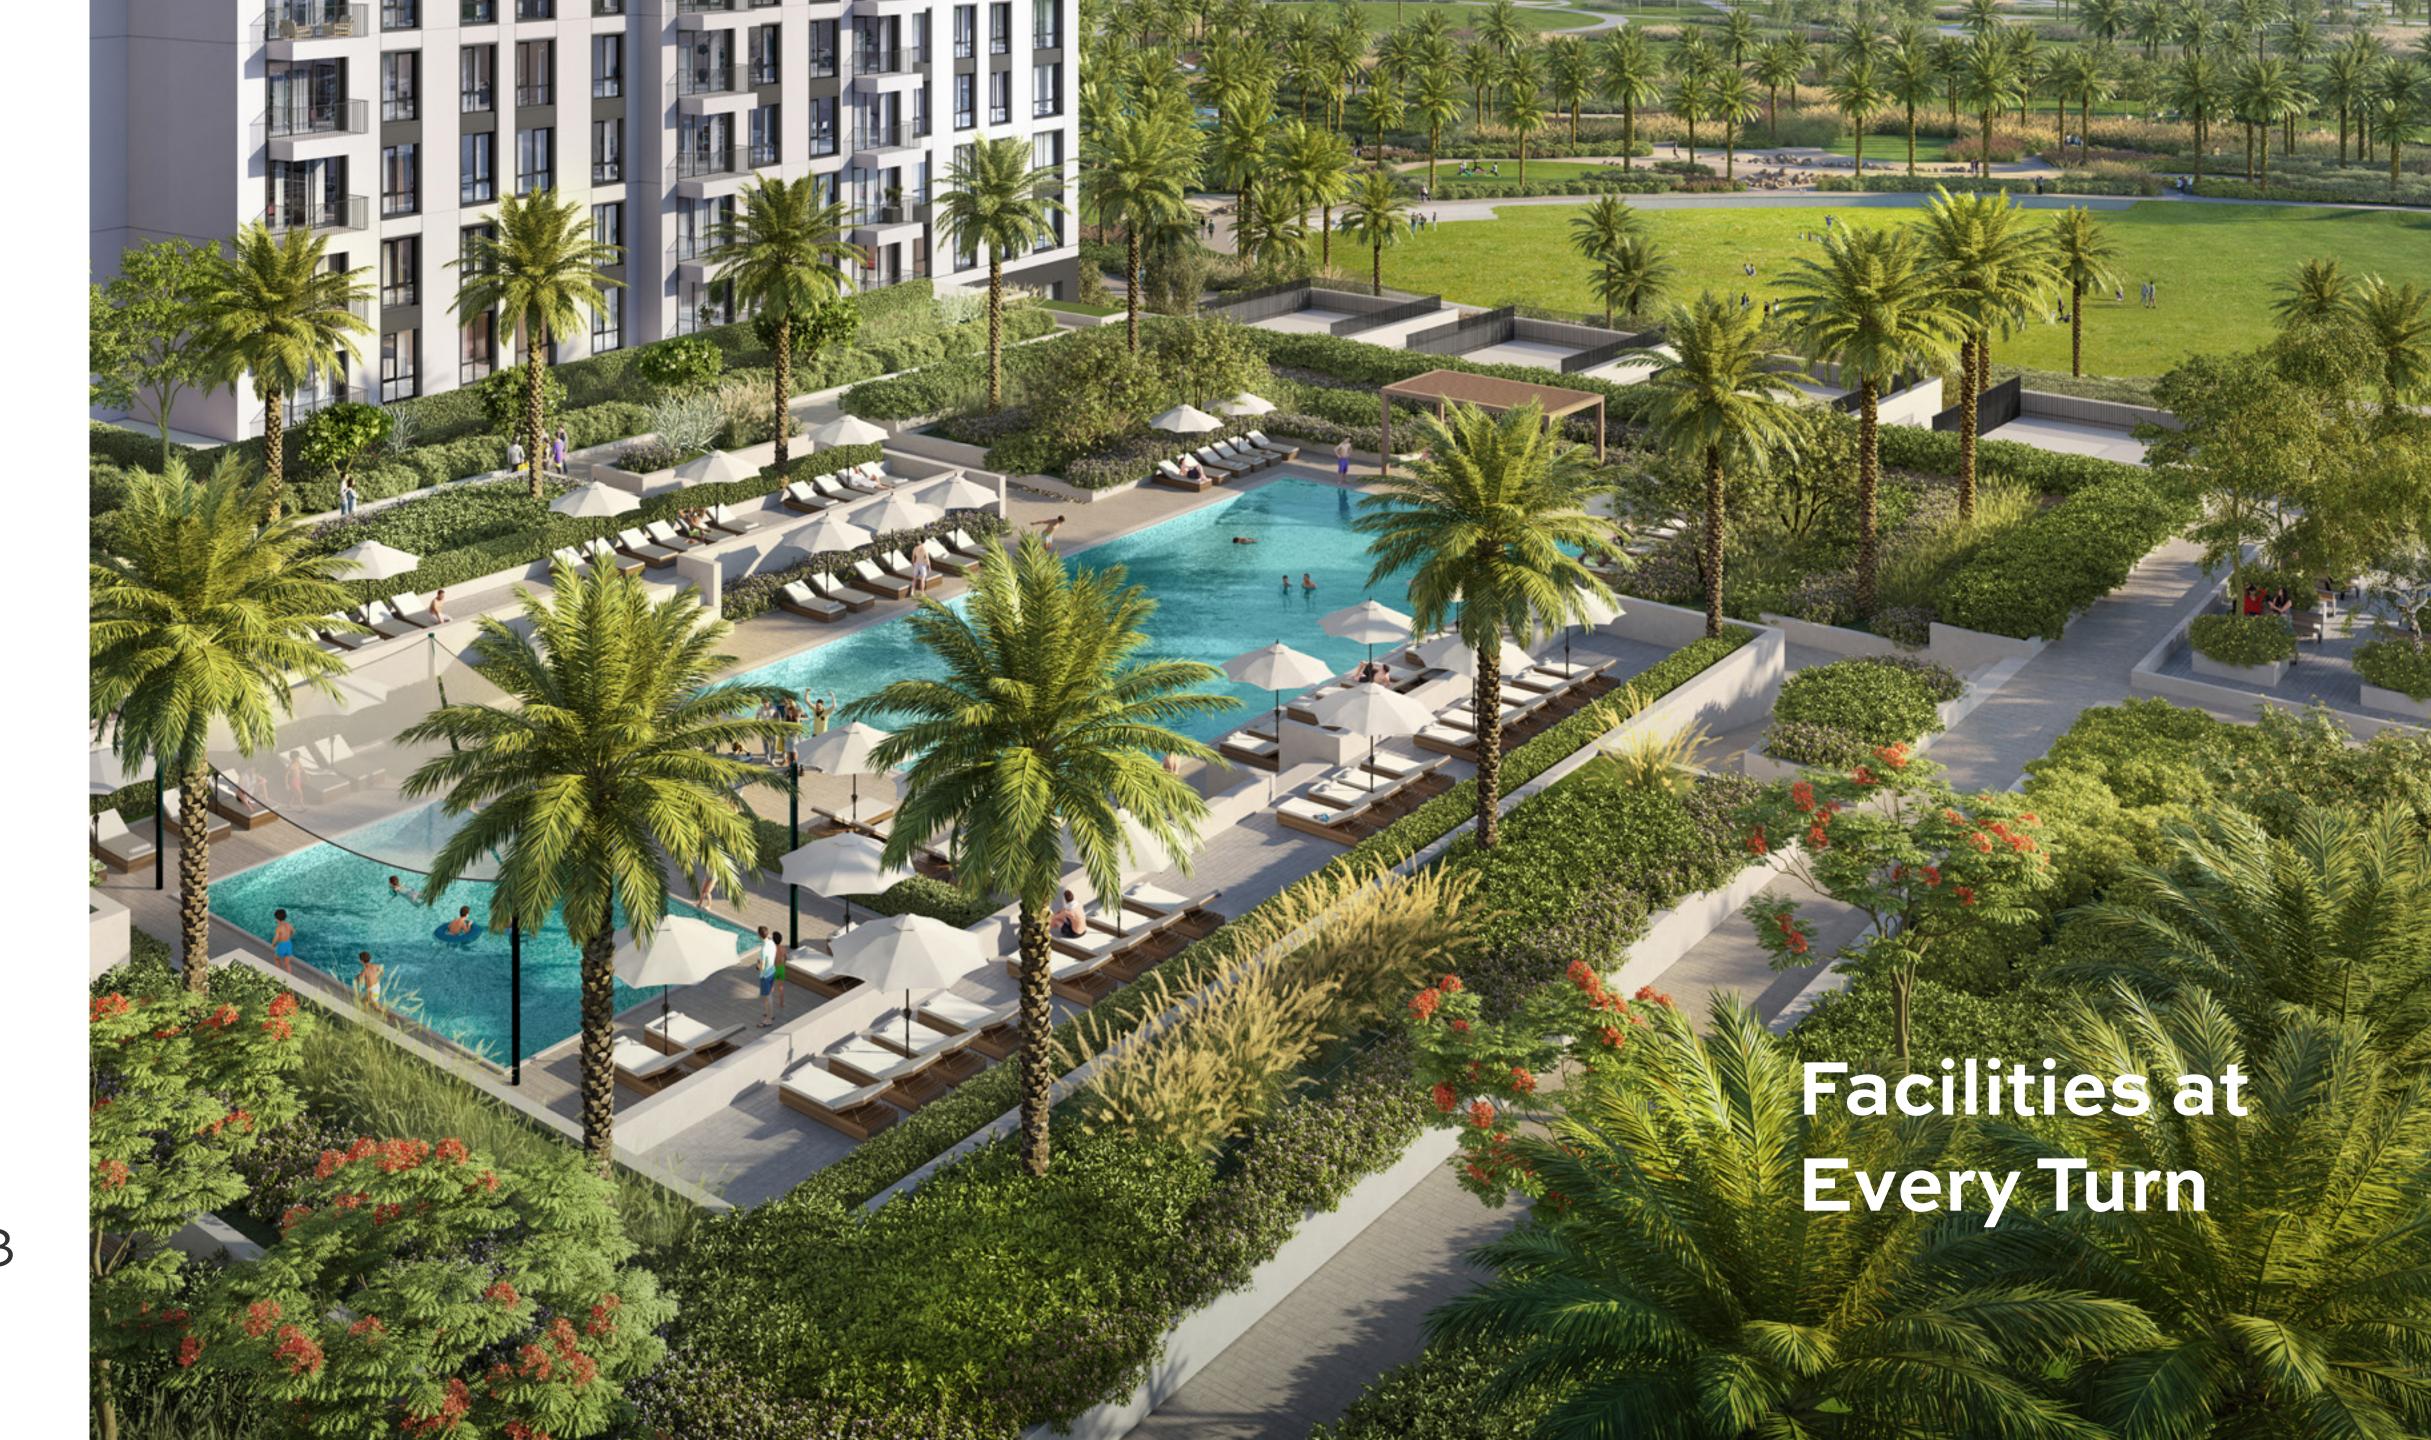

#### World-Class Amenities

Park Horizon offers residents world-class amenities and state-of-the-art facilities at every turn, all conveniently located at the centre of a meticulously master-planned community. The ideal home for families, couples and everyone in between, this modern two-tower development has it all.

Multi-Purpose Room

Swimming Kids' Pool Swimming Pool &

Fully Equipped

Landscaped Podium & Outdoor Areas

Direct Access to
Dubai Hills Park