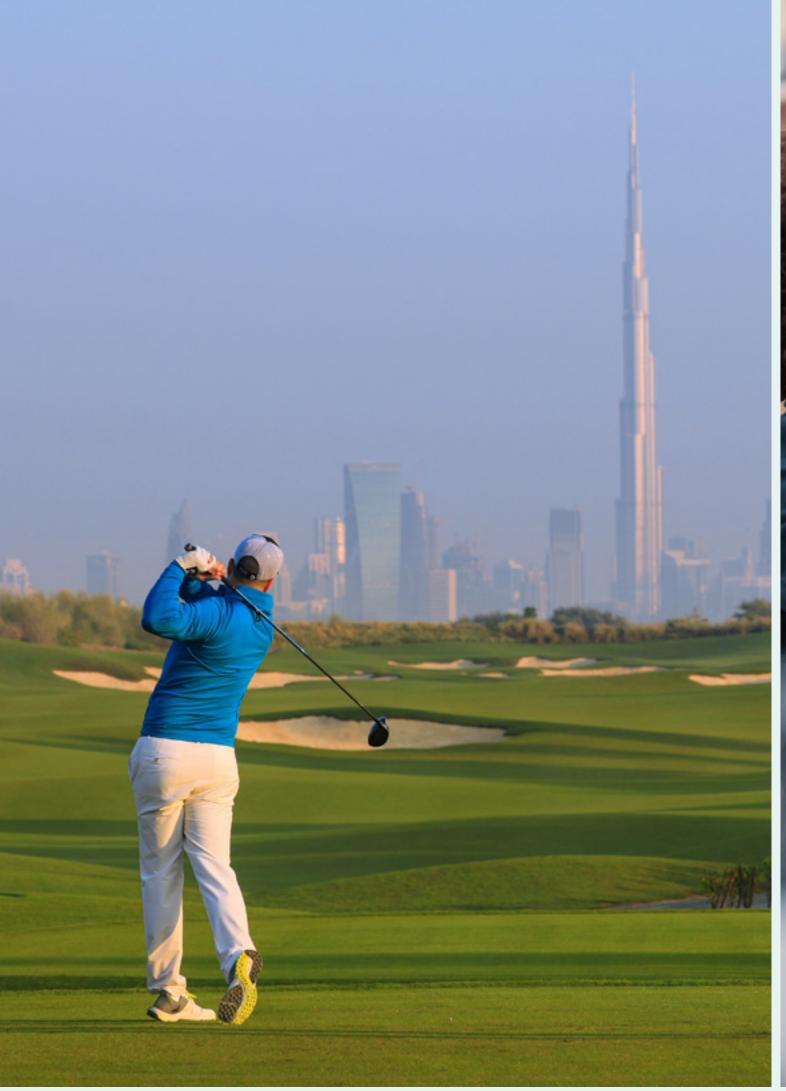

## Dubai Hills Golf Club

Dubai Hills Golf Club encompasses 1.2 milion sqm of meticulously manicured fairways, set against the backdrop of Burj Khalifa and Downtown Dubai, with a glorious outward nine.

Driving Range

Putting Green

Golf Academy

Spacious Floodlit
Practice Facilities

Gym, Pool &
Other Amenities

A Host of Dining Options