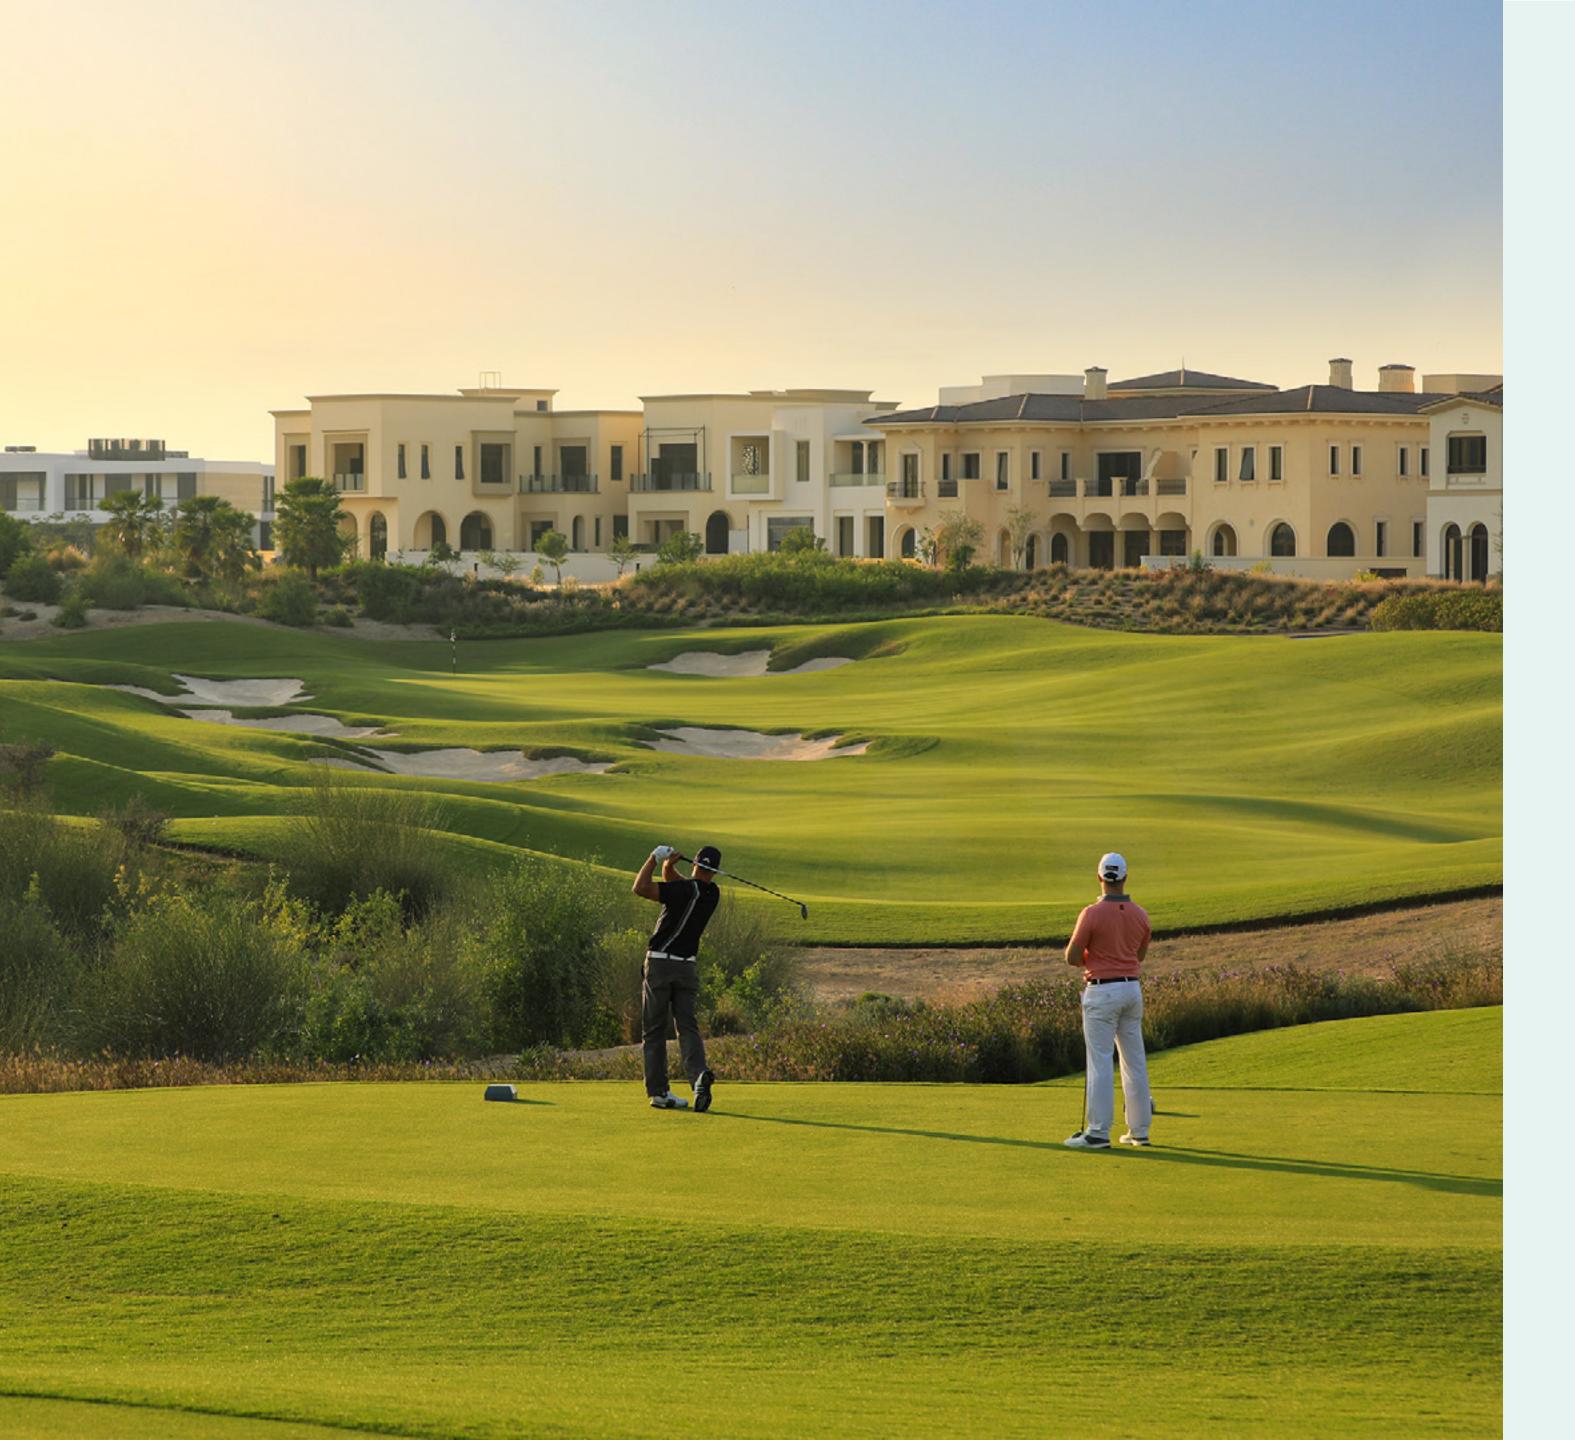

## Dubai Hills Golf Club

Dubai Hills Golf Club encompasses 1.2 milion sqm of meticulously manicured fairways, set against the backdrop of Burj Khalifa and Downtown Dubai, with a glorious outward nine.

Driving Range

Putting Green

Golf Academy

Spacious Floodlit
Practice Facilities

Gym, Pool &
Other Amenities

A Host of Dining Options