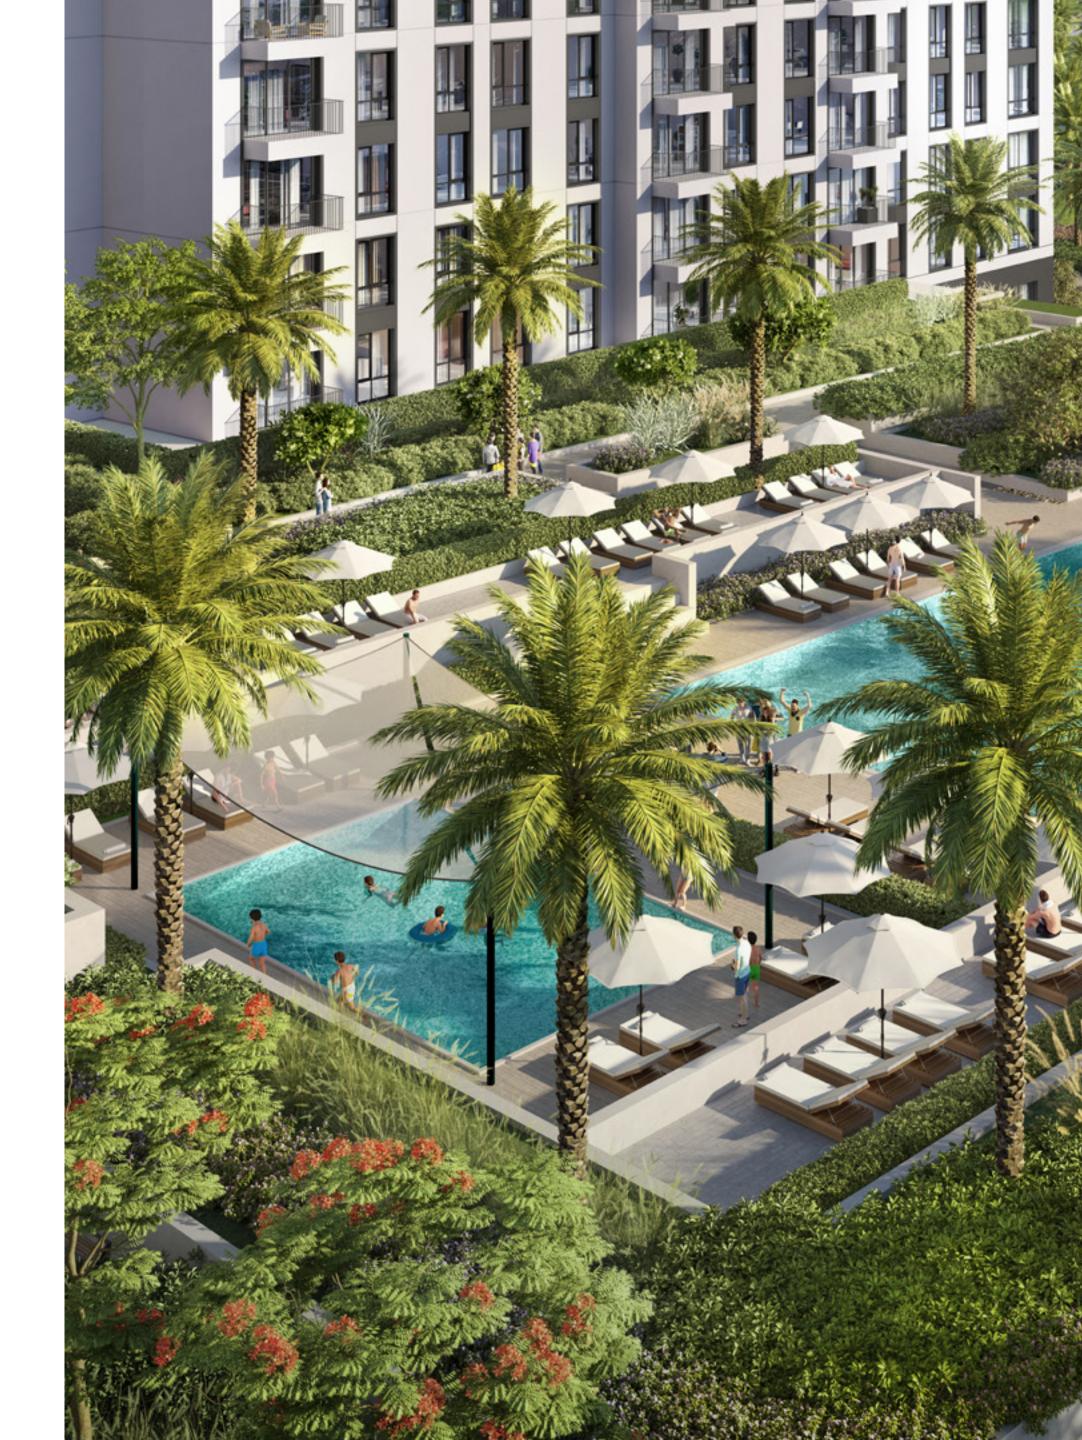

#### **World-Class** Amenities

Park Horizon offers residents world-class amenities and state-of-the-art facilities at every turn, all conveniently located at the centre of a meticulously master-planned community. The ideal home for families, couples and everyone in between, this modern two-tower development has it all.

Multi-Purpose Room

Swimming Kids' Pool Swimming Pool &

Landscaped Podium & Outdoor Areas

Fully Equipped Gym

Direct Access to Dubai Hills Park