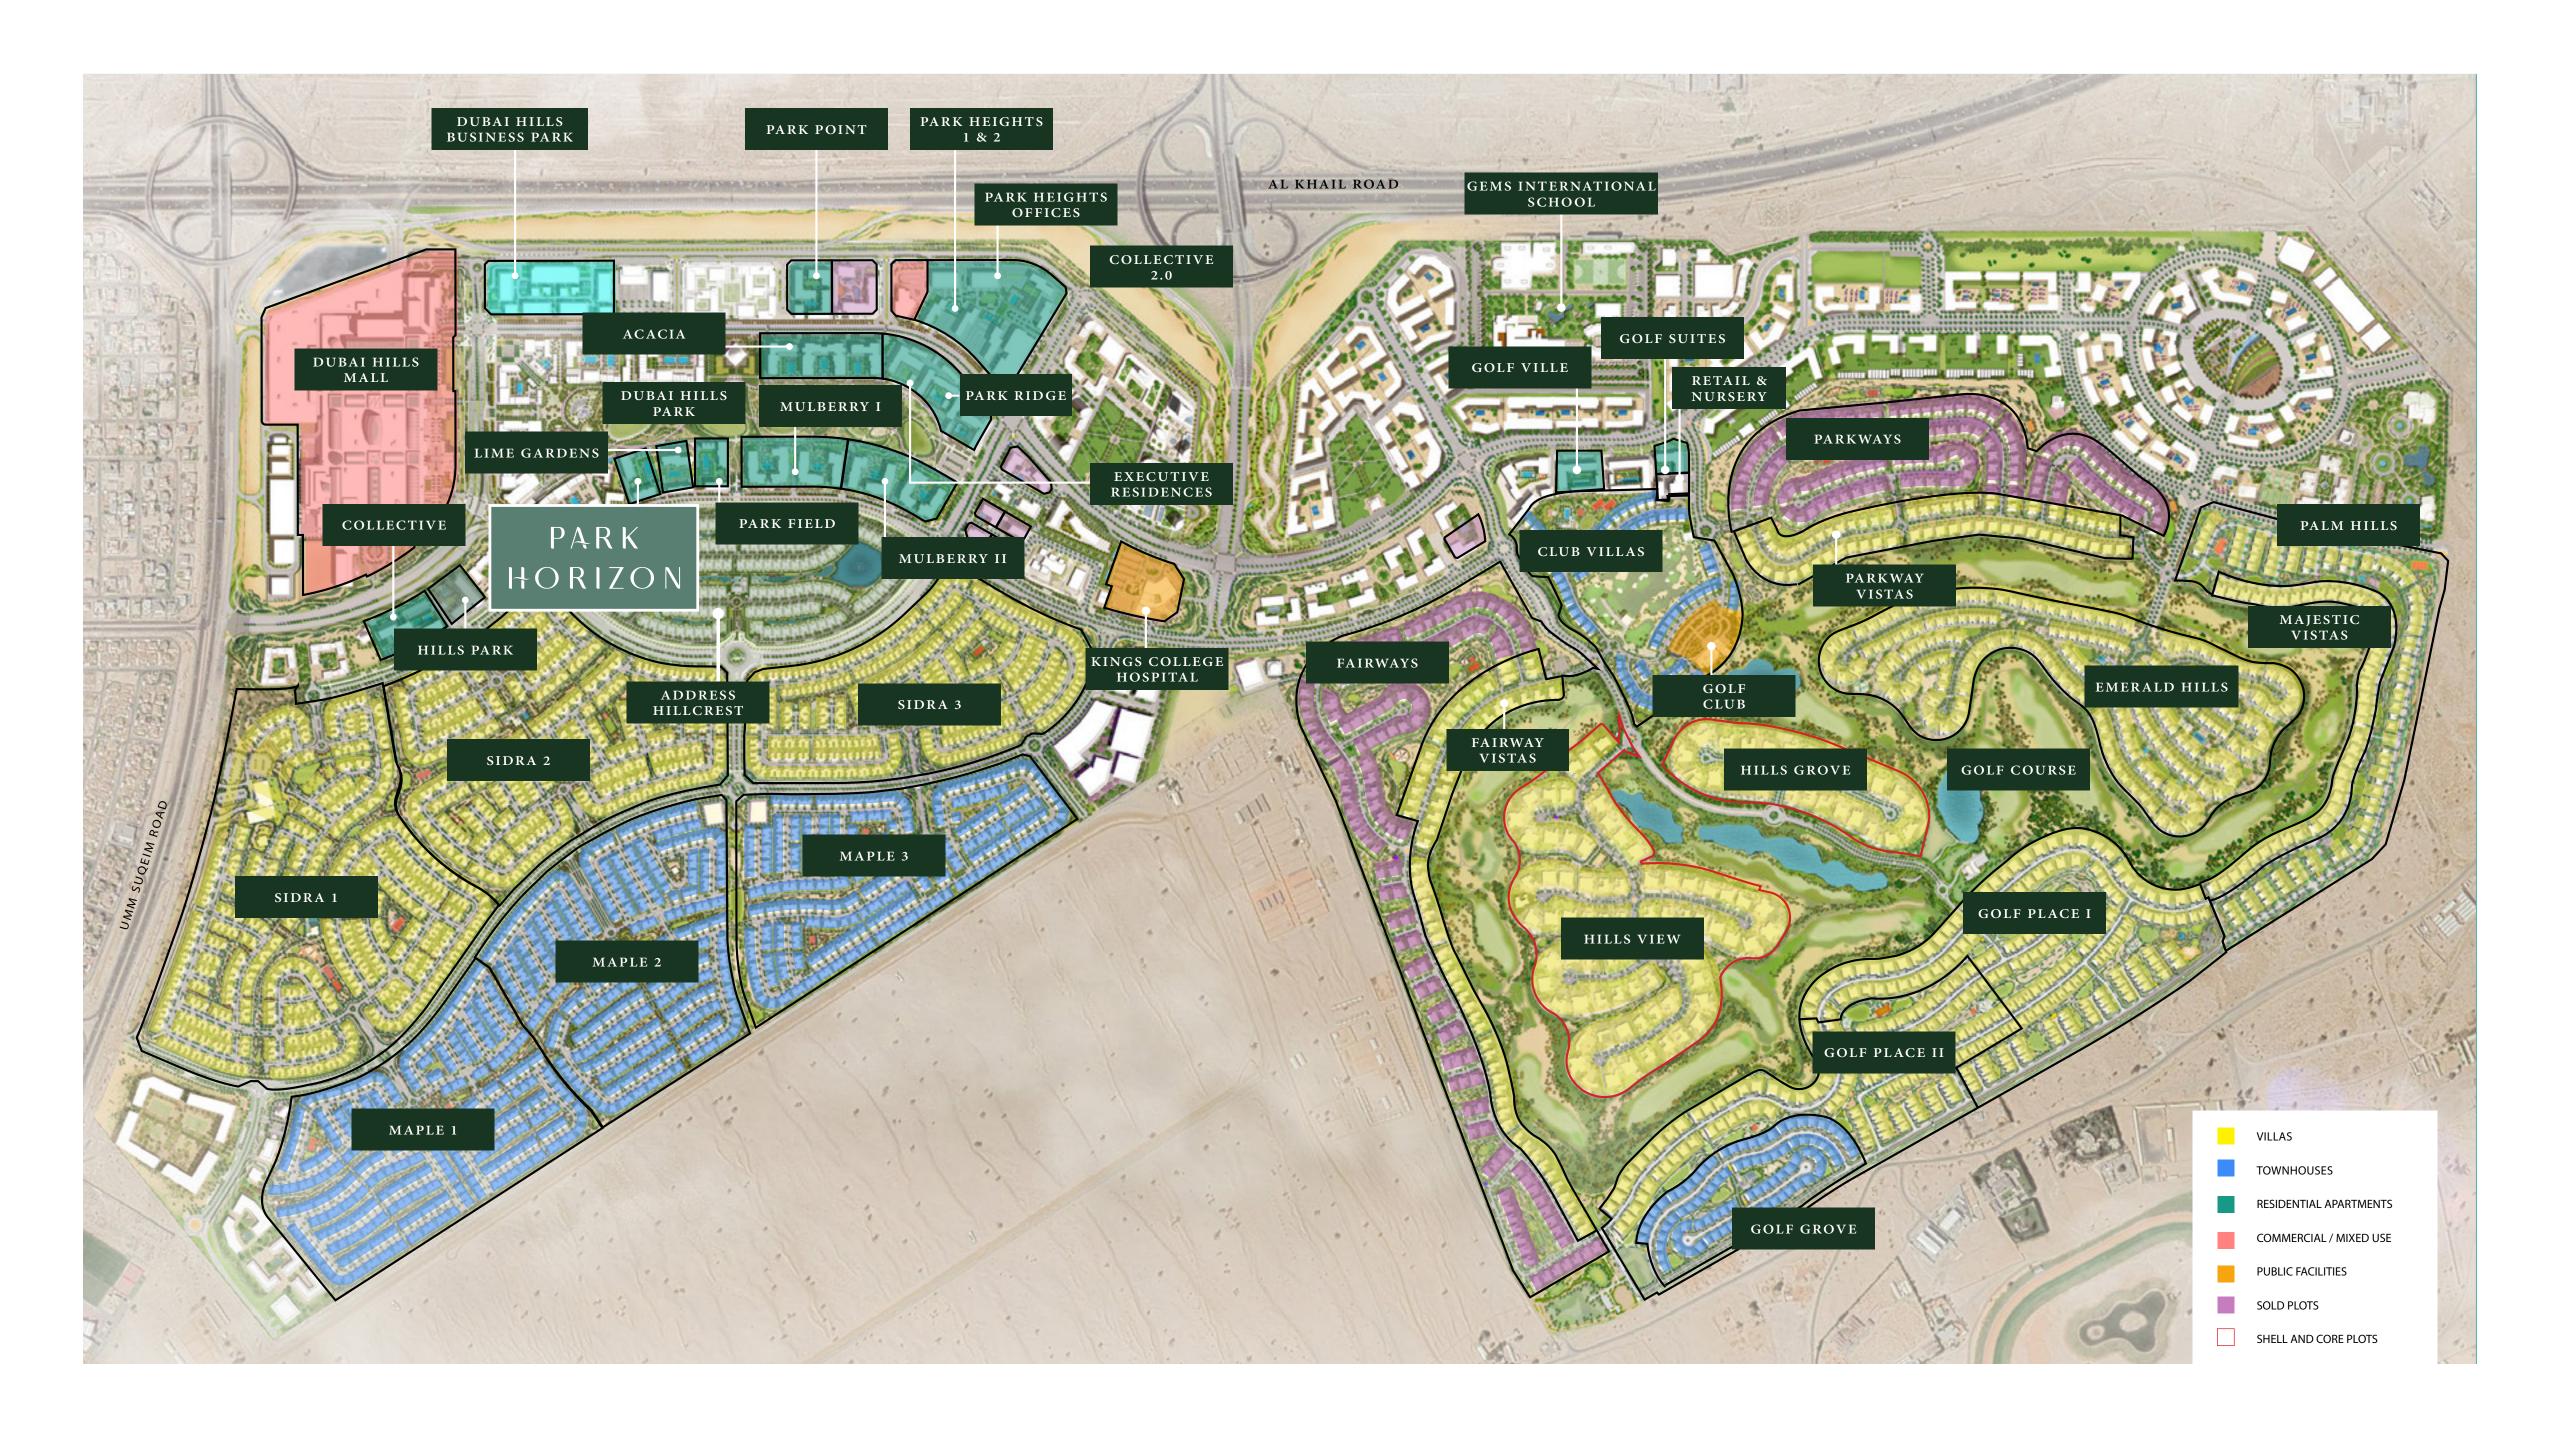

#### **A Community Connected to** Nature

A city within a city – Dubai Hills Estate comprises elegantly planned neighbourhoods of contemporary apartment buildings and villa compounds in a country-village setting.

#### The Green Heart of Dubai

Dubai Hills Estate – the green heart of Dubai – is a first-of-its-kind destination. This masterfully planned, multi-purpose development forms an integral part of the Mohammed Bin Rashid City. Strategically situated between Downtown Dubai and Dubai Marina, flanked by Al Khail Road, the community offers easy access to the city's most popular districts and attractions.

#### Welcome to Park Horizon

Discover urban living, deeply rooted in modernity yet effortlessly connected to nature in the green heart of Dubai. Park Horizon is the ideal setting for a contemporary lifestyle, surrounded by world-class amenities, verdant landscapes and a host of leisure, retail and entertainment experiences, all complemented by captivating views of Dubai's iconic skyline on the horizon.