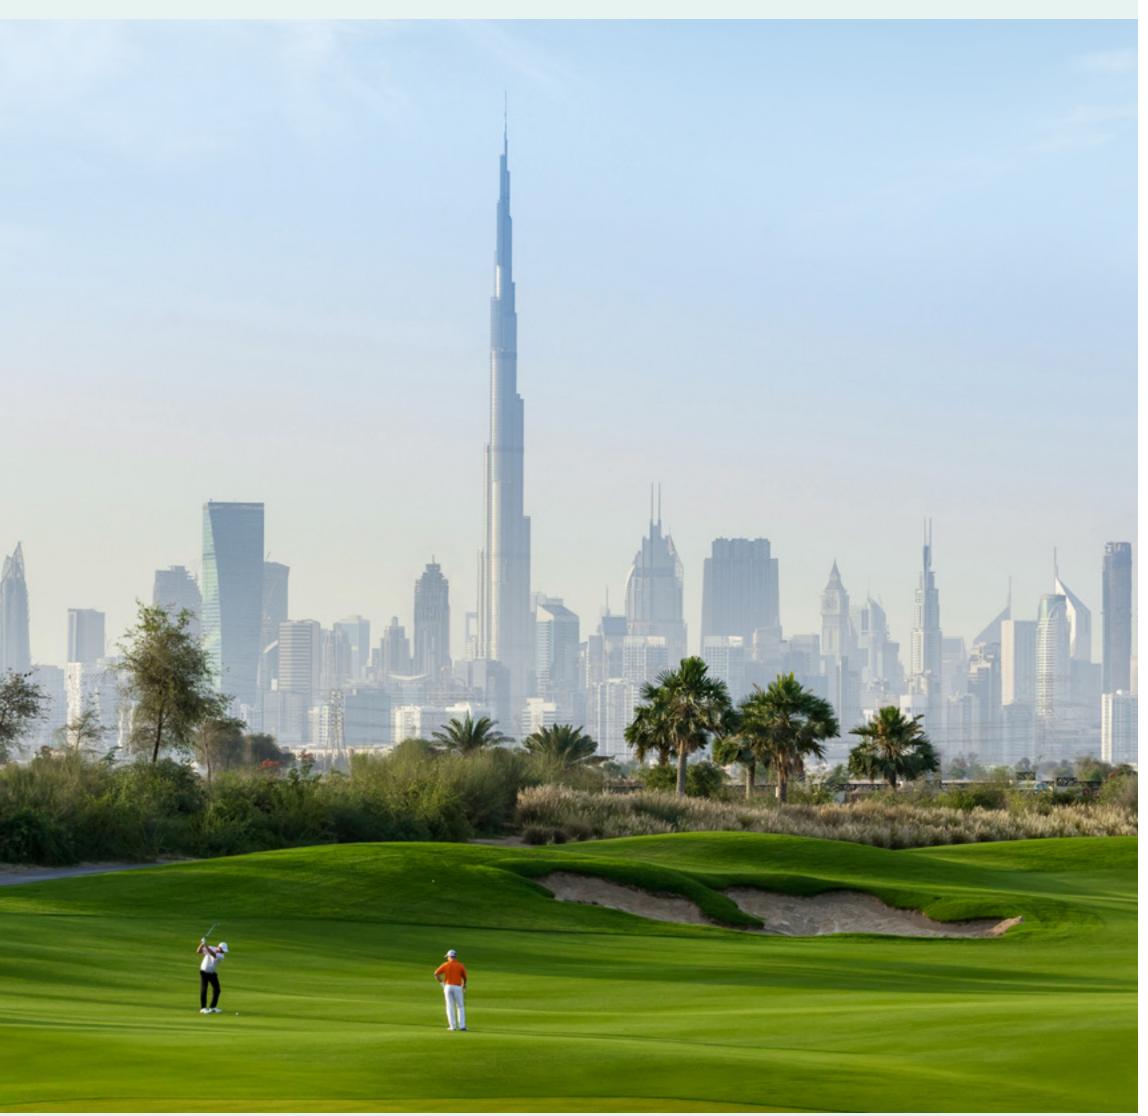

#### Dubai Hills Golf Club

Dubai Hills Golf Club encompasses 1.2 milion sqm of meticulously manicured fairways, set against the backdrop of Burj Khalifa and Downtown Dubai, with a glorious outward nine.

Driving Range

Golf

Academy

Putting Green

Spacious Floodlit Practice Facilities

Gym, Pool & Other Amenities

A Host of Dining Options