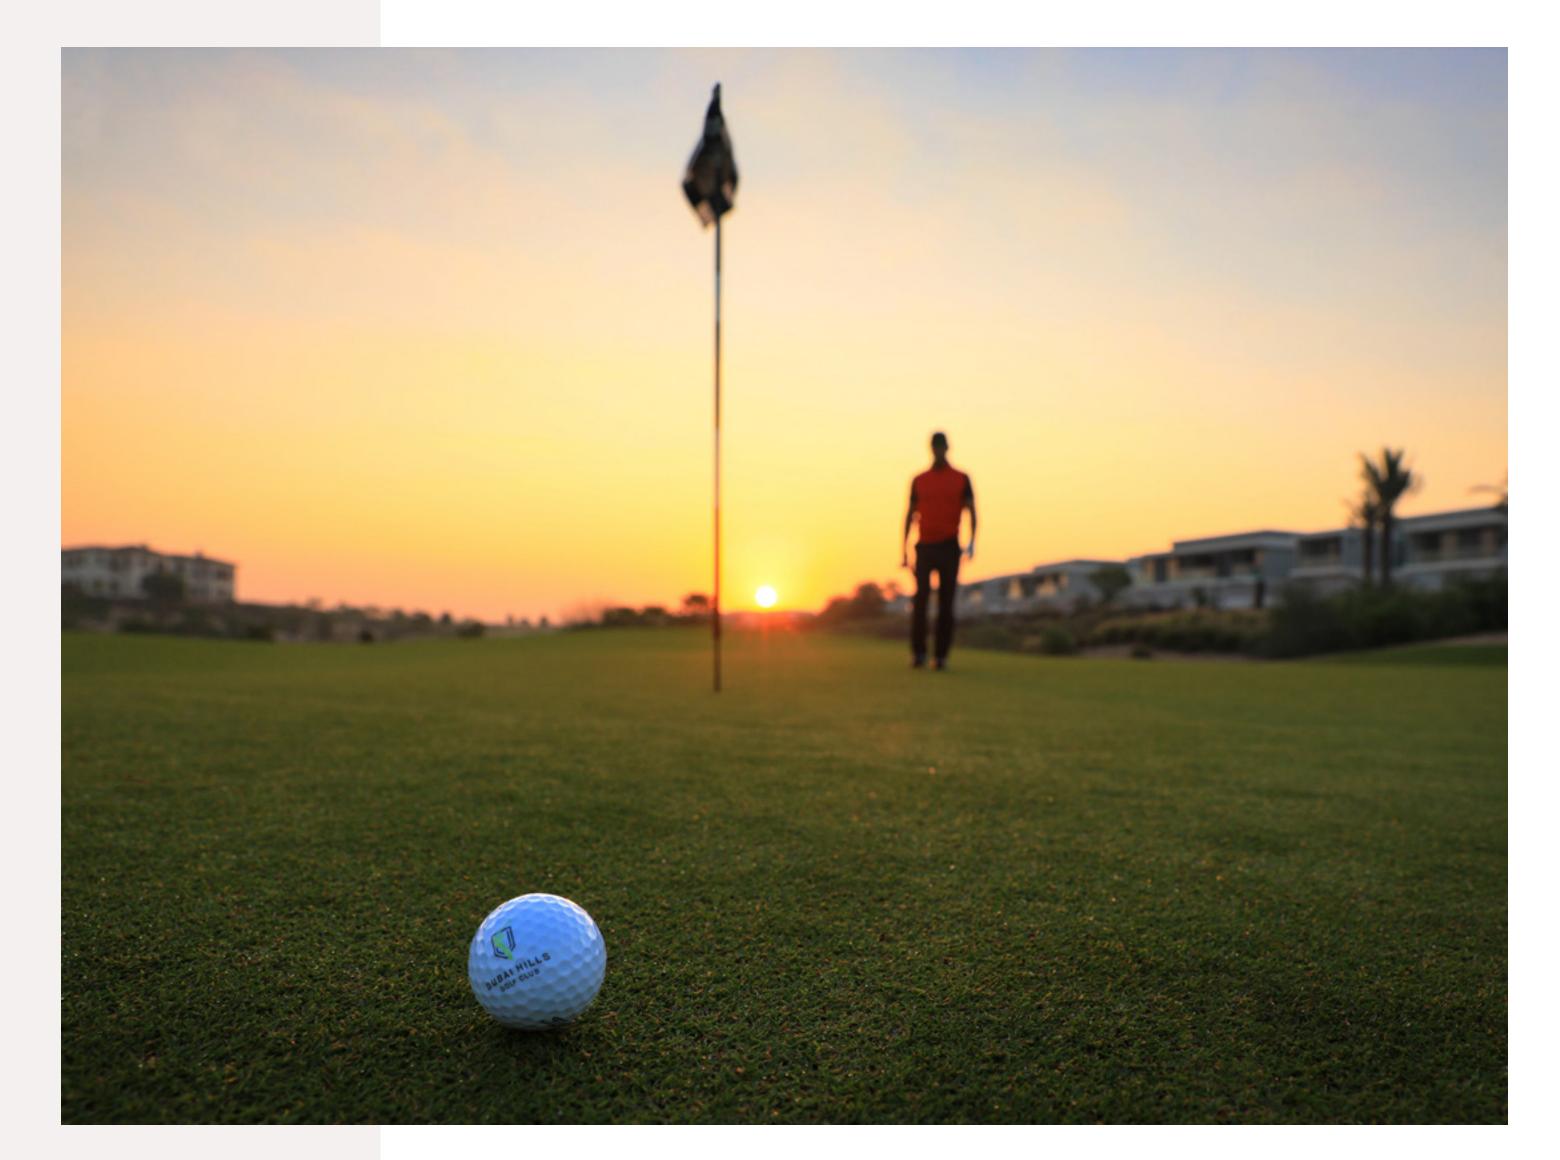

#### Dubai Hills Golf Club

Encompasses

1.2 milion sqm of meticulously manicured fairways, set against the backdrop of Burj Khalifa and Downtown Dubai, with a glorious outward nine.

| Driving Range                       | Golf Academy                |
|-------------------------------------|-----------------------------|
| Putting Green                       | Gym, Pool & Other Amenities |
| Spacious Floodlit Practice Facility | A Host Of Dining Options    |