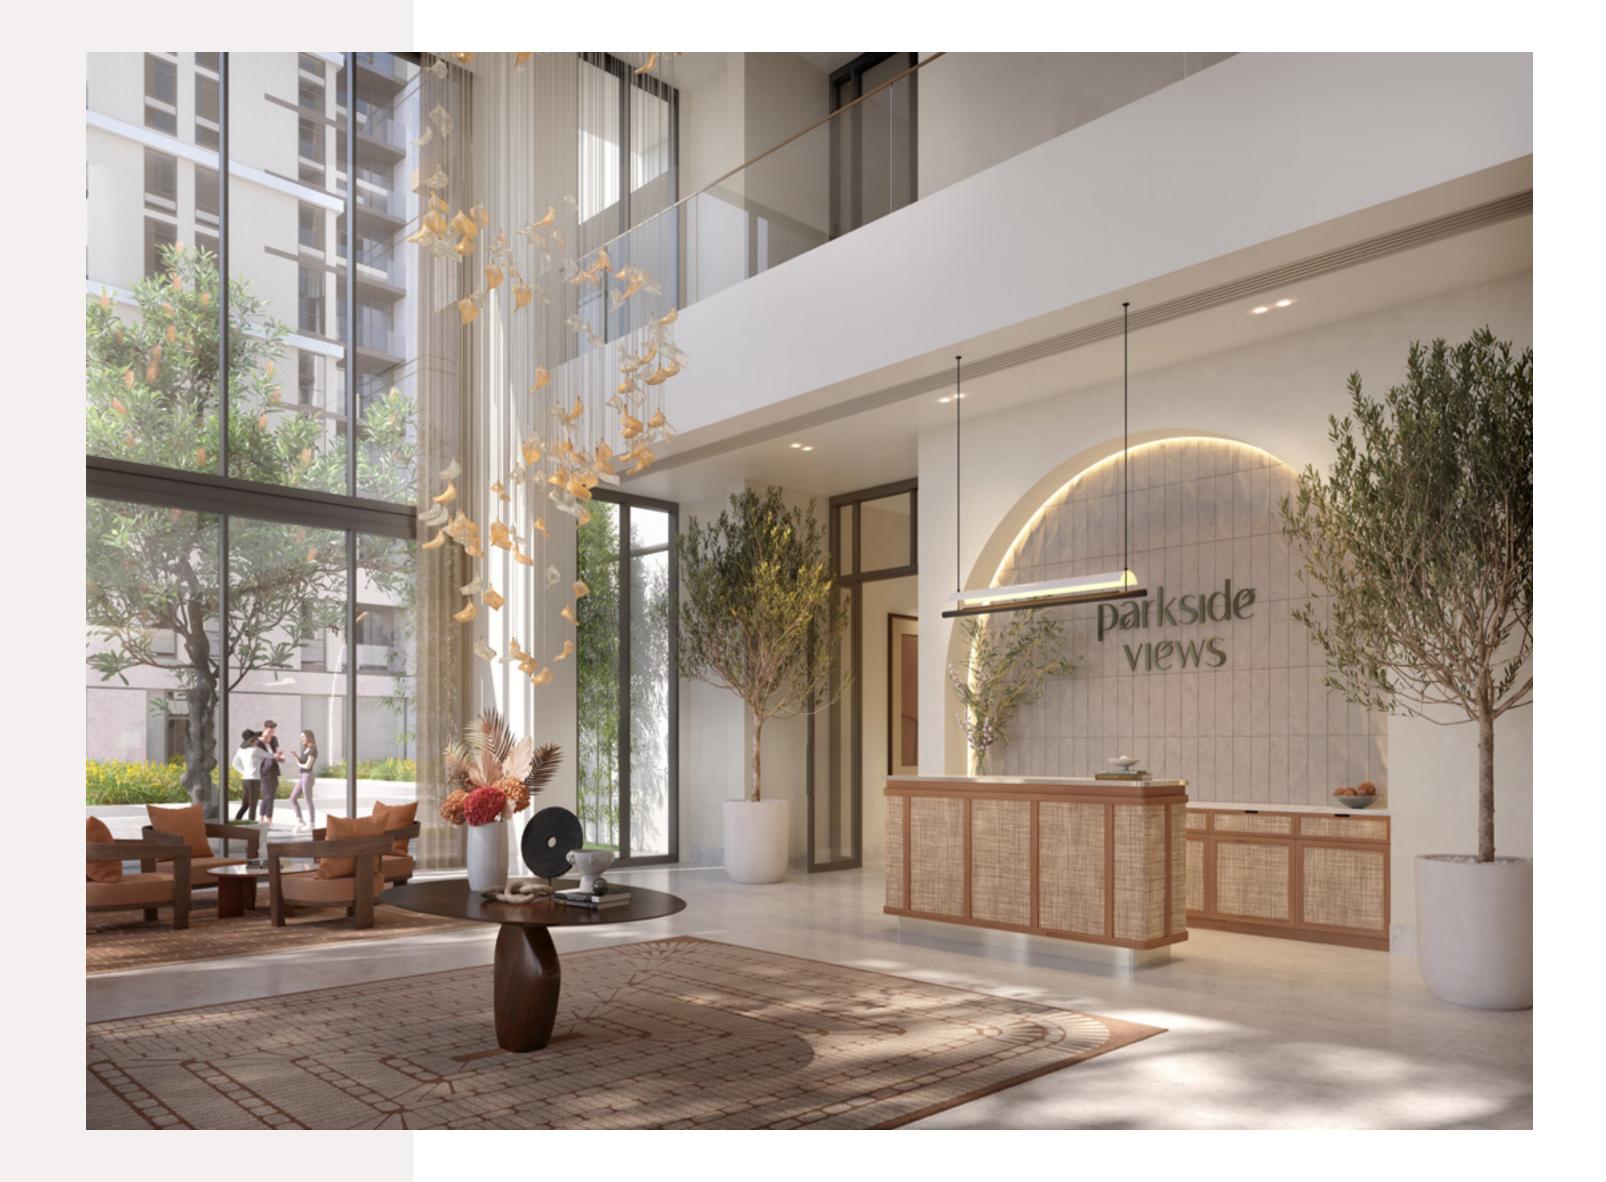

#### Grand Arrivals

Stepping into

Parkside Views' entrance lobby, a comfortable and welcoming atmosphere embraces you from the moment you arrive. The lobby's inviting furniture, tastefully adorned with hints of colours, sets the tone for relaxation and social interaction.

Exuding a sense of modern elegance that instantly puts you at ease, it's a space that seamlessly blends style with comfort, making it the perfect spot to connect with neighbours and friends.