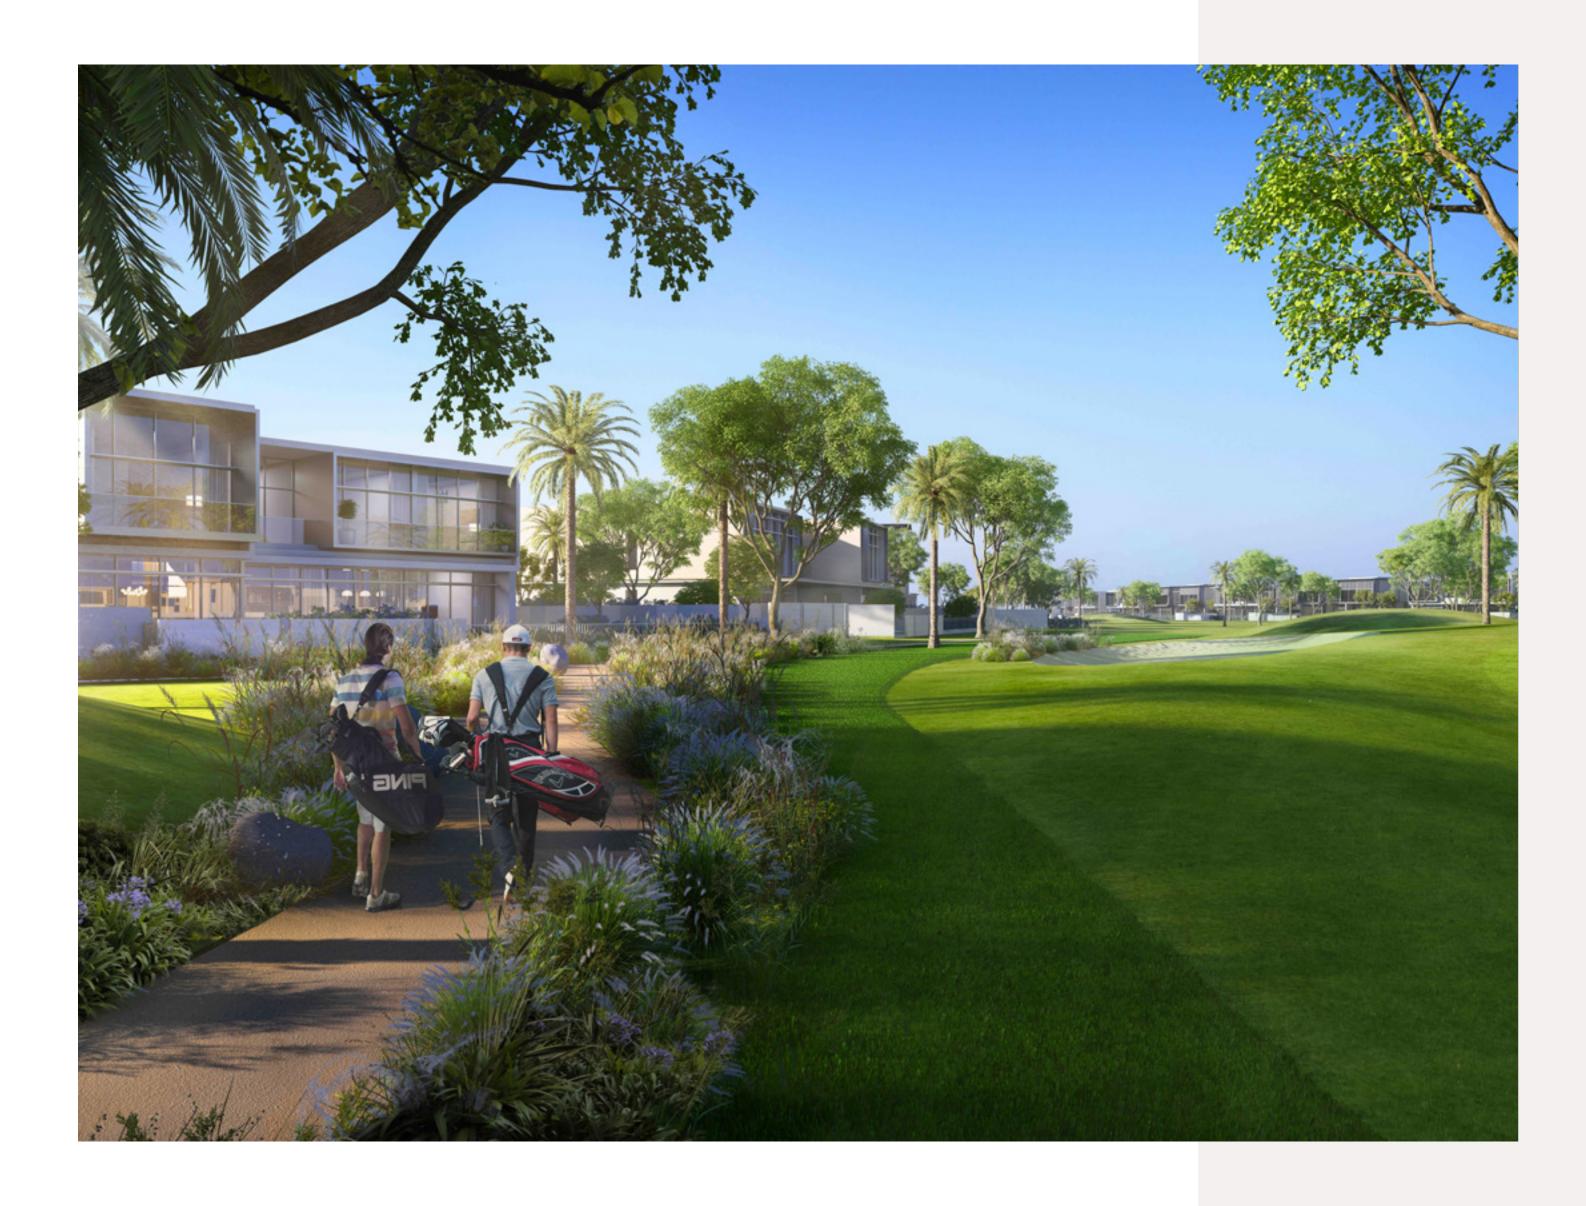

#### Dubai Hills Golf Club

Encompasses

1.2 milion sqm of meticulously manicured fairways, set against the backdrop of Burj Khalifa and Downtown Dubai, with a glorious outward nine.

| Driving Range                       | Golf Academy                |
|-------------------------------------|-----------------------------|
| Putting Green                       | Gym, Pool & Other Amenities |
| Spacious Floodlit Practice Facility | A Host Of Dining Options    |