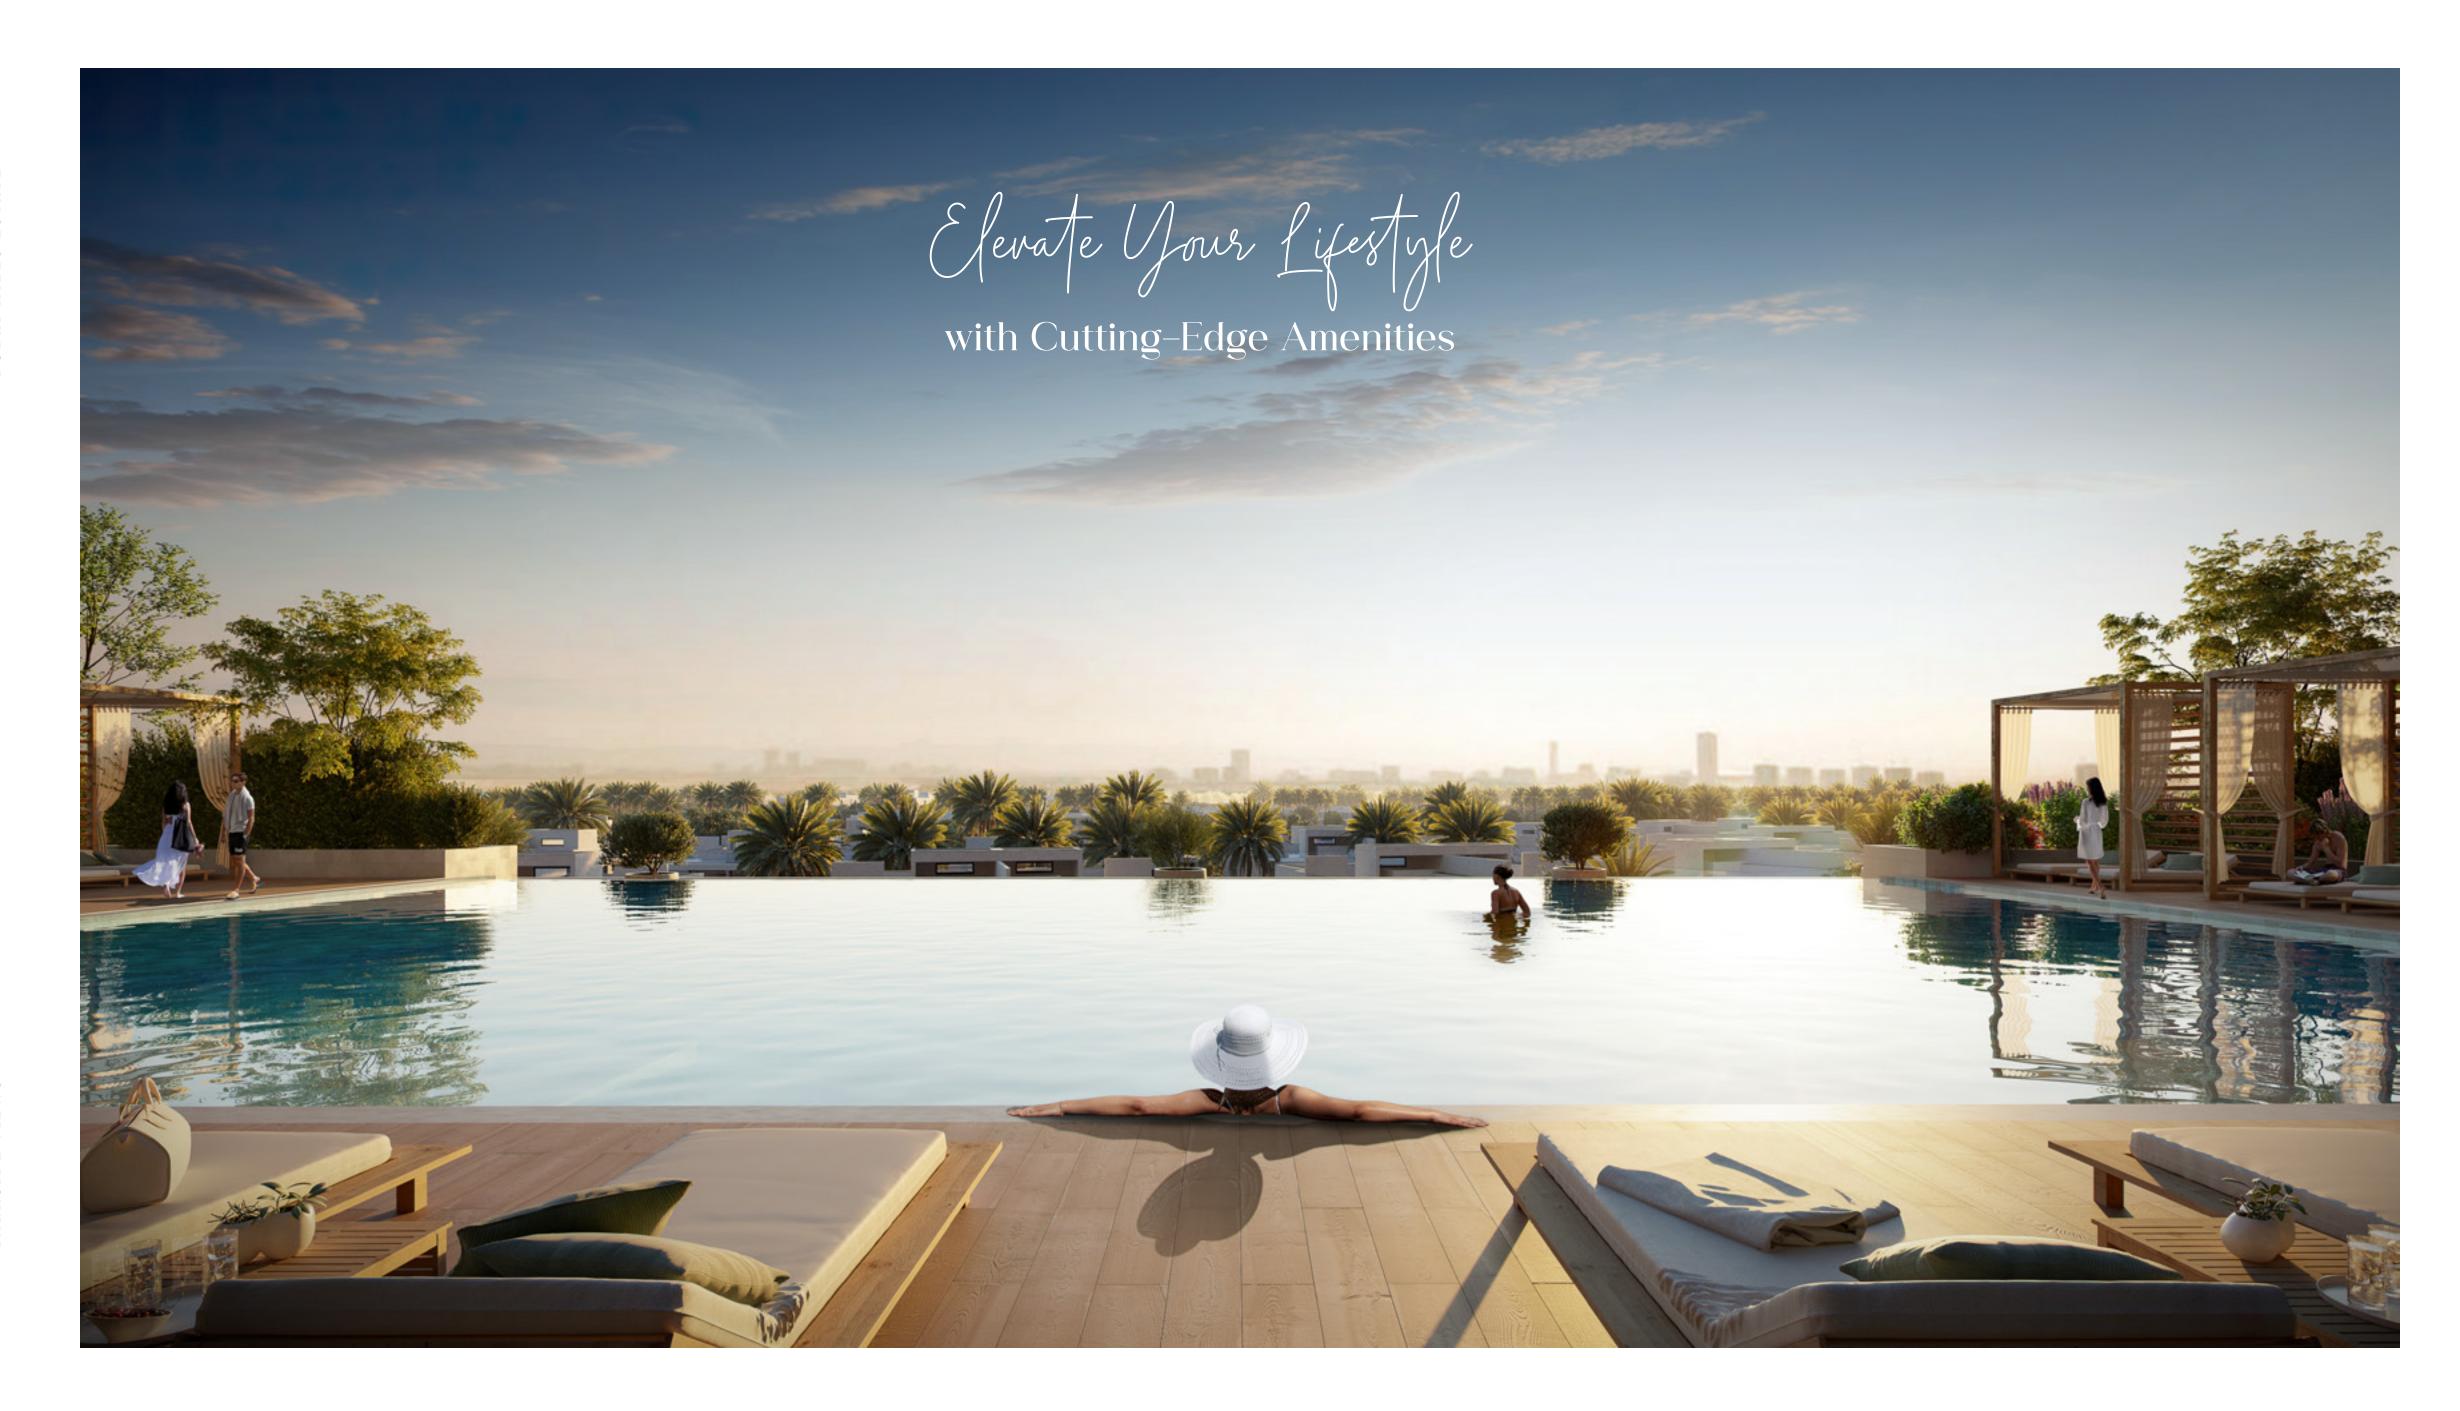

## Exceptional Amenities

Darkside Views

offers an array of exceptional amenities designed to enhance your lifestyle and provide endless opportunities for relaxation and enjoyment. Maintain your fitness goals with state-of-the-art indoor and outdoor gym facilities. Or cool off and take a refreshing dip in the adult pool while your little ones enjoy the kids' pool and the play area, thoughtfully designed to provide a safe and engaging space for children.

Unwind and socialize with neighbours and friends in the inviting communal spaces, where you can indulge in the convenient BBQ area, offering a perfect setting for memorable gatherings.