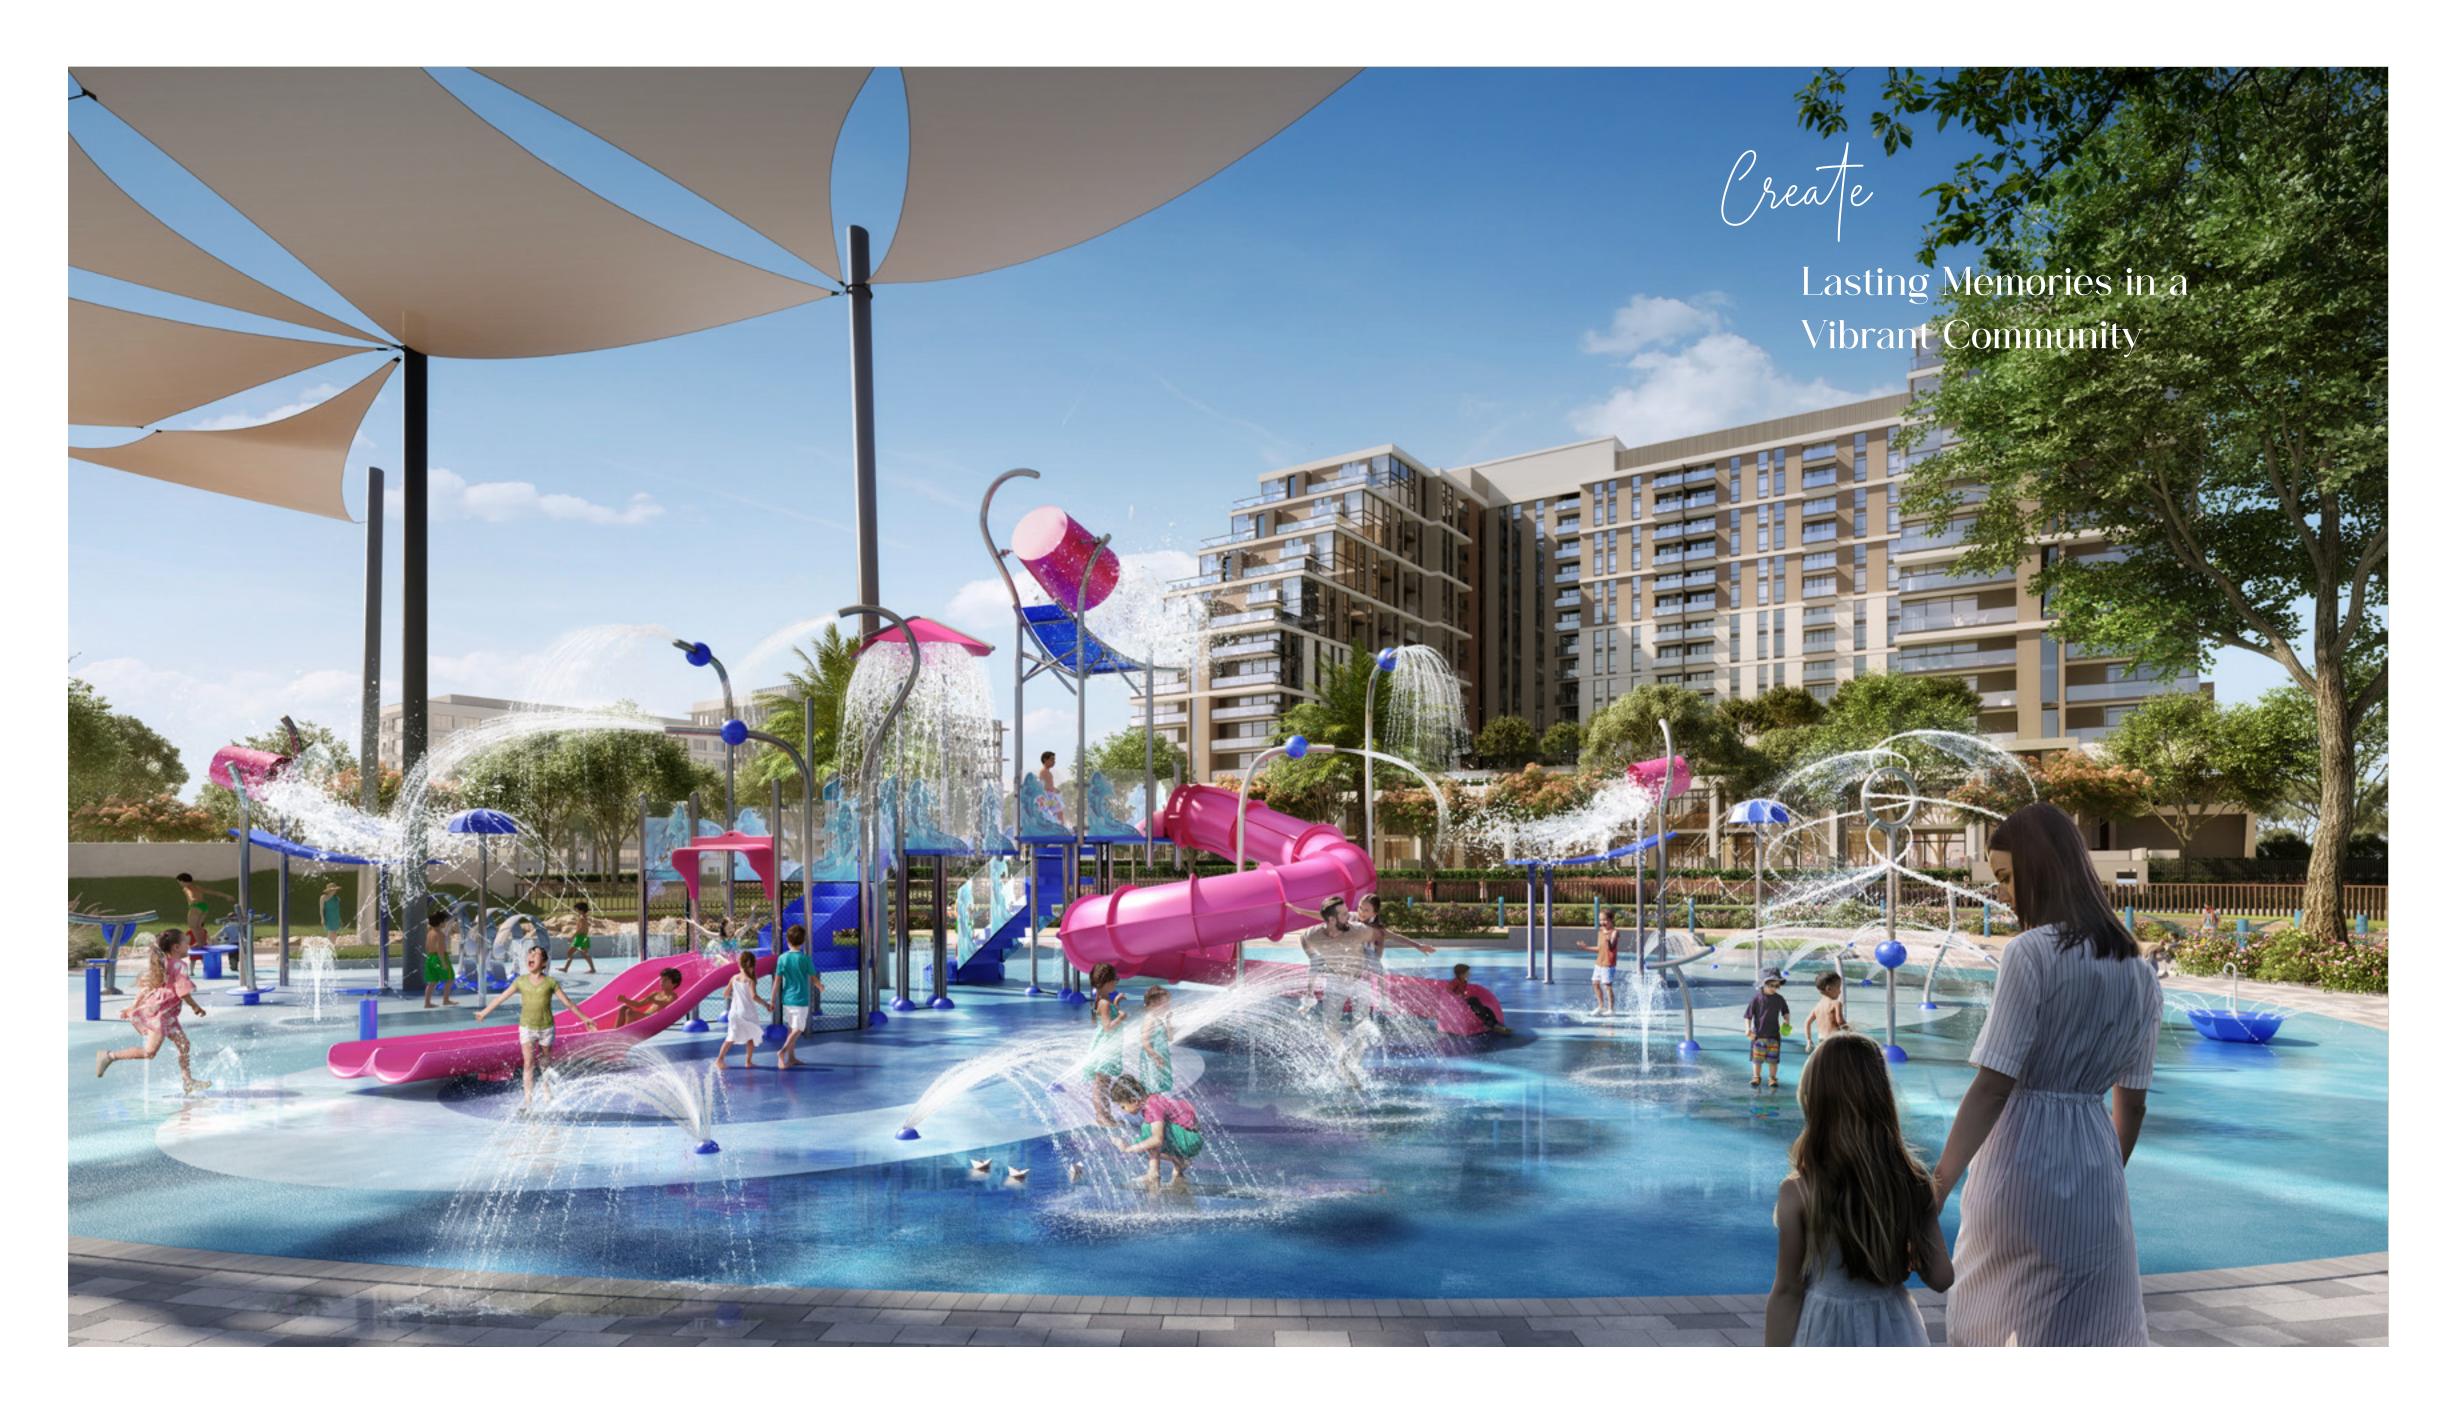

## Exceptional Amenities

Darkside Views

offers an array of exceptional amenities designed to enhance your lifestyle and provide endless opportunities for relaxation and enjoyment. Maintain your fitness goals with state-of-the-art indoor and outdoor gym facilities. Or cool off and take a refreshing dip in the adult pool while your little ones enjoy the kids' pool and the play area, thoughtfully designed to provide a safe and engaging space for children.

Unwind and socialize with neighbours and friends in the inviting communal spaces, where you can indulge in the convenient BBQ area, offering a perfect setting for memorable gatherings.

#### Dubai Hills Park

A lush green

oasis in the heart of Dubai Hills Estate's southern district. The park encompasses wadi trails, children's play areas, a kids' splash park, sports facilities, an outdoor gym, and much more.