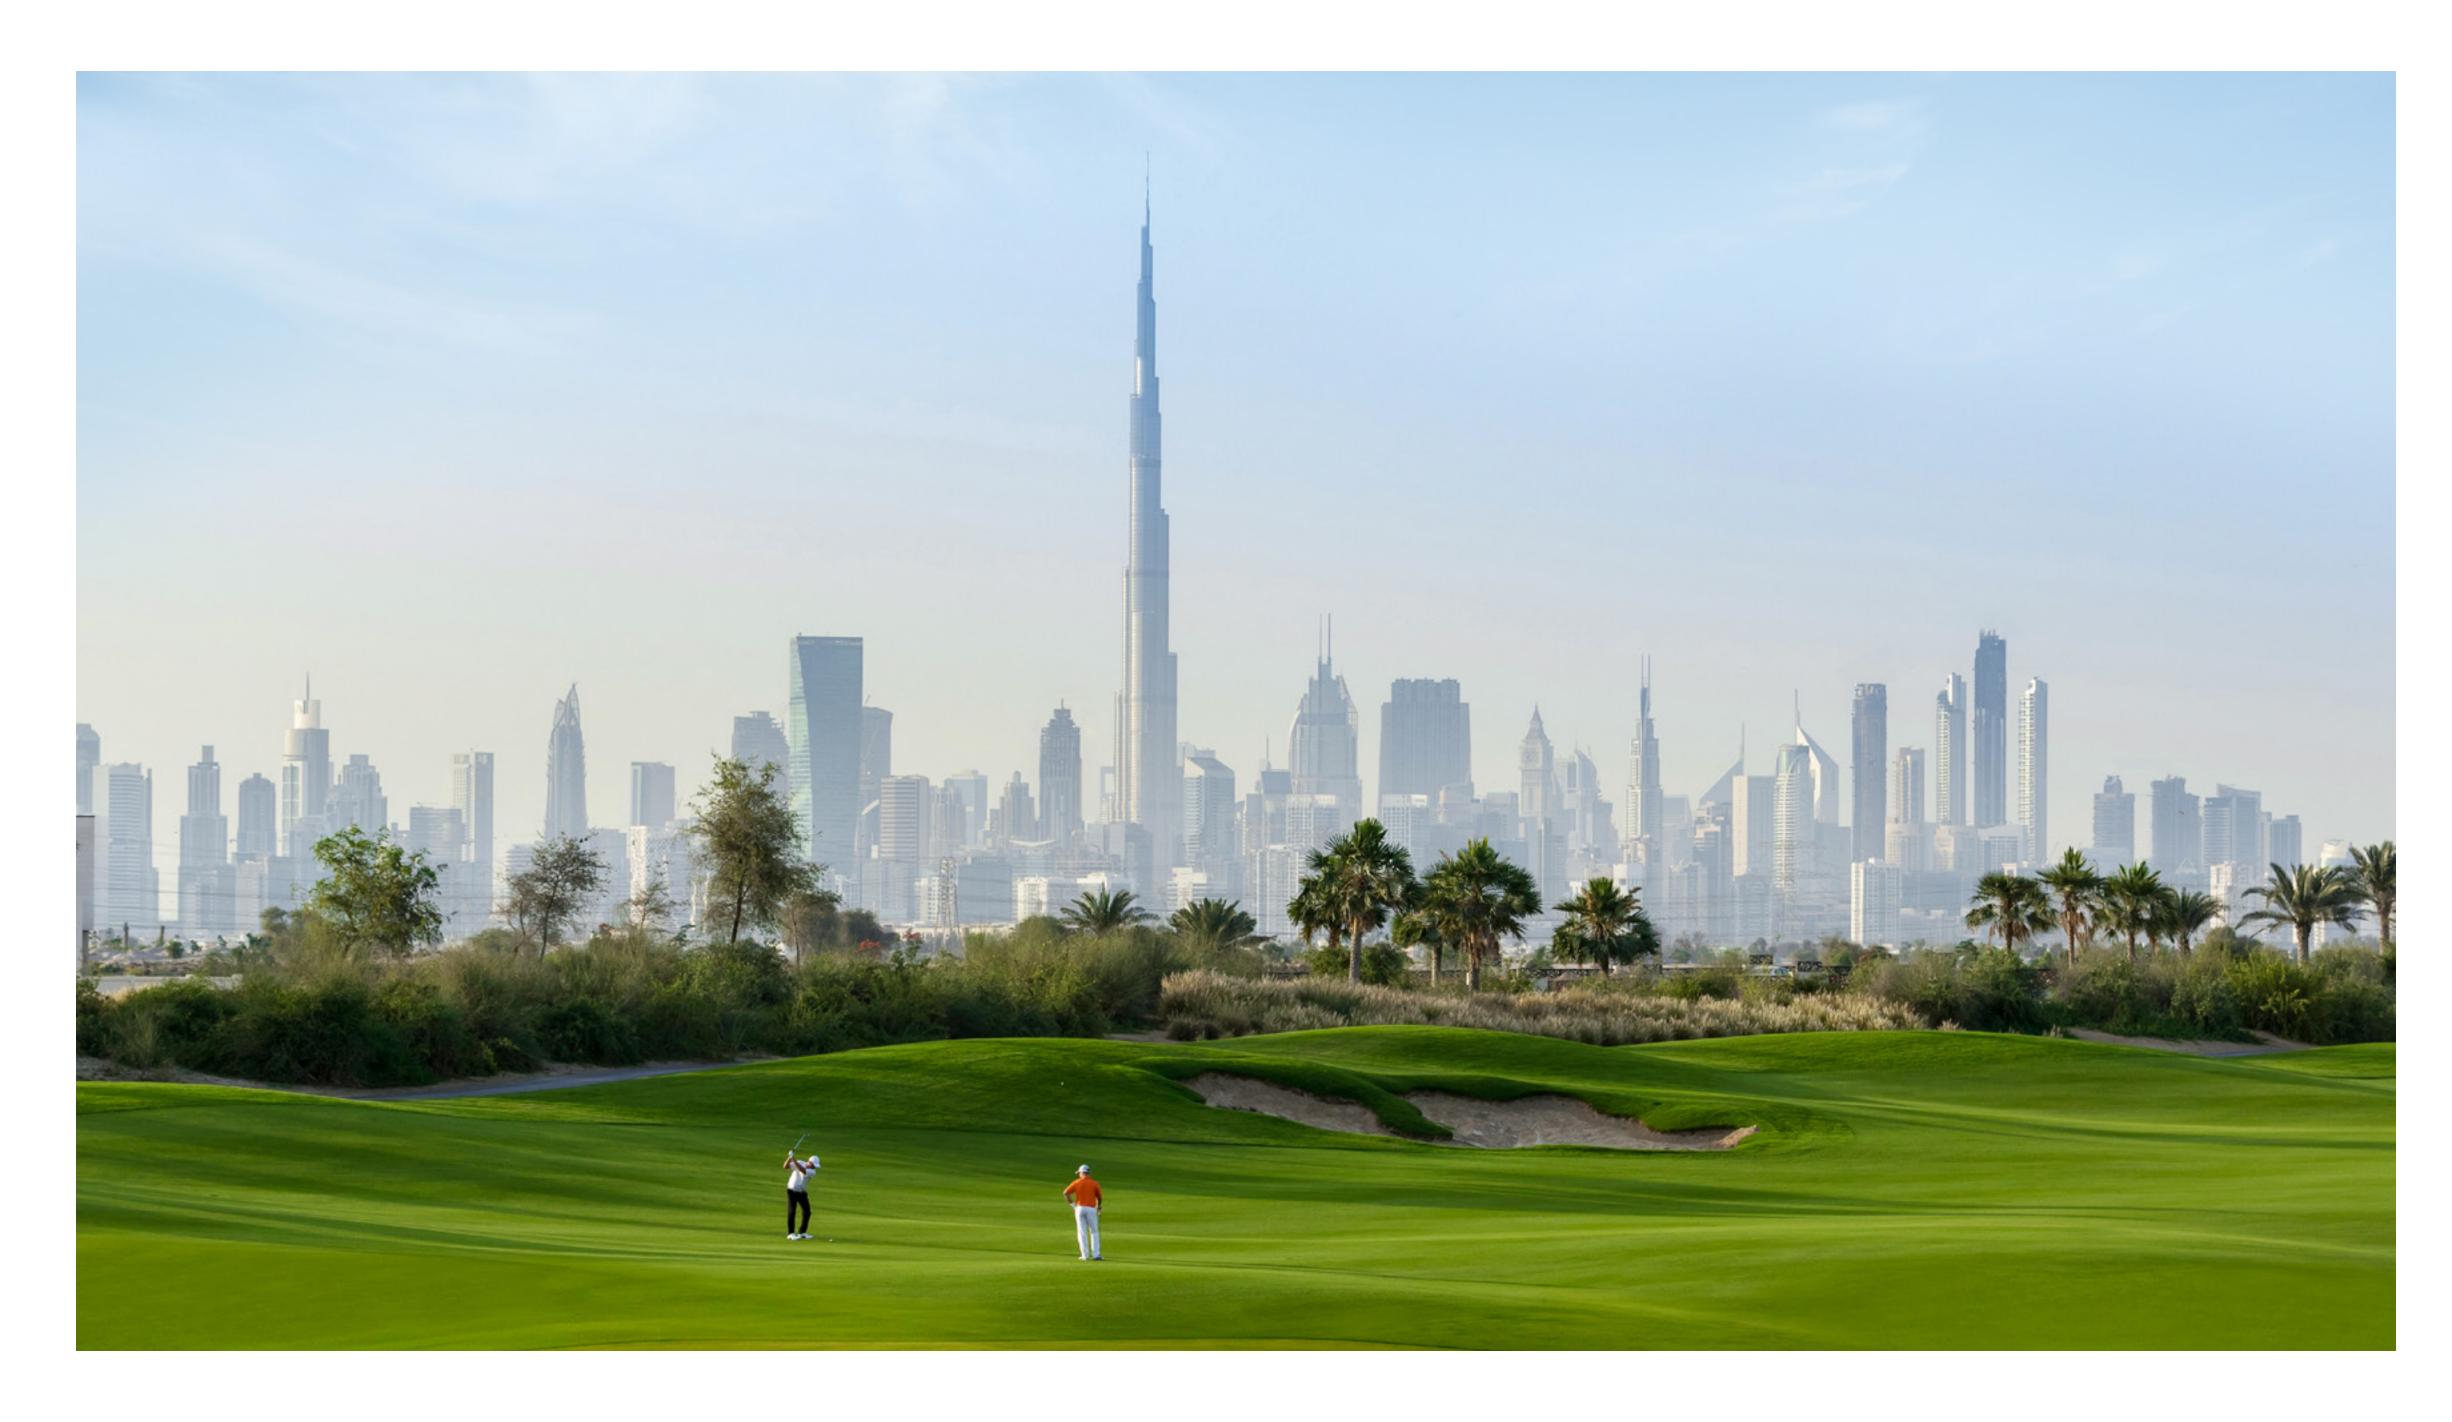

#### Dubai Hills Golf Club

Encompasses

1.2 milion sqm of meticulously manicured fairways, set against the backdrop of Burj Khalifa and Downtown Dubai, with a glorious outward nine.

| Driving Range                       | Golf Academy                |
|-------------------------------------|-----------------------------|
| Putting Green                       | Gym, Pool & Other Amenities |
| Spacious Floodlit Practice Facility | A Host Of Dining Options    |