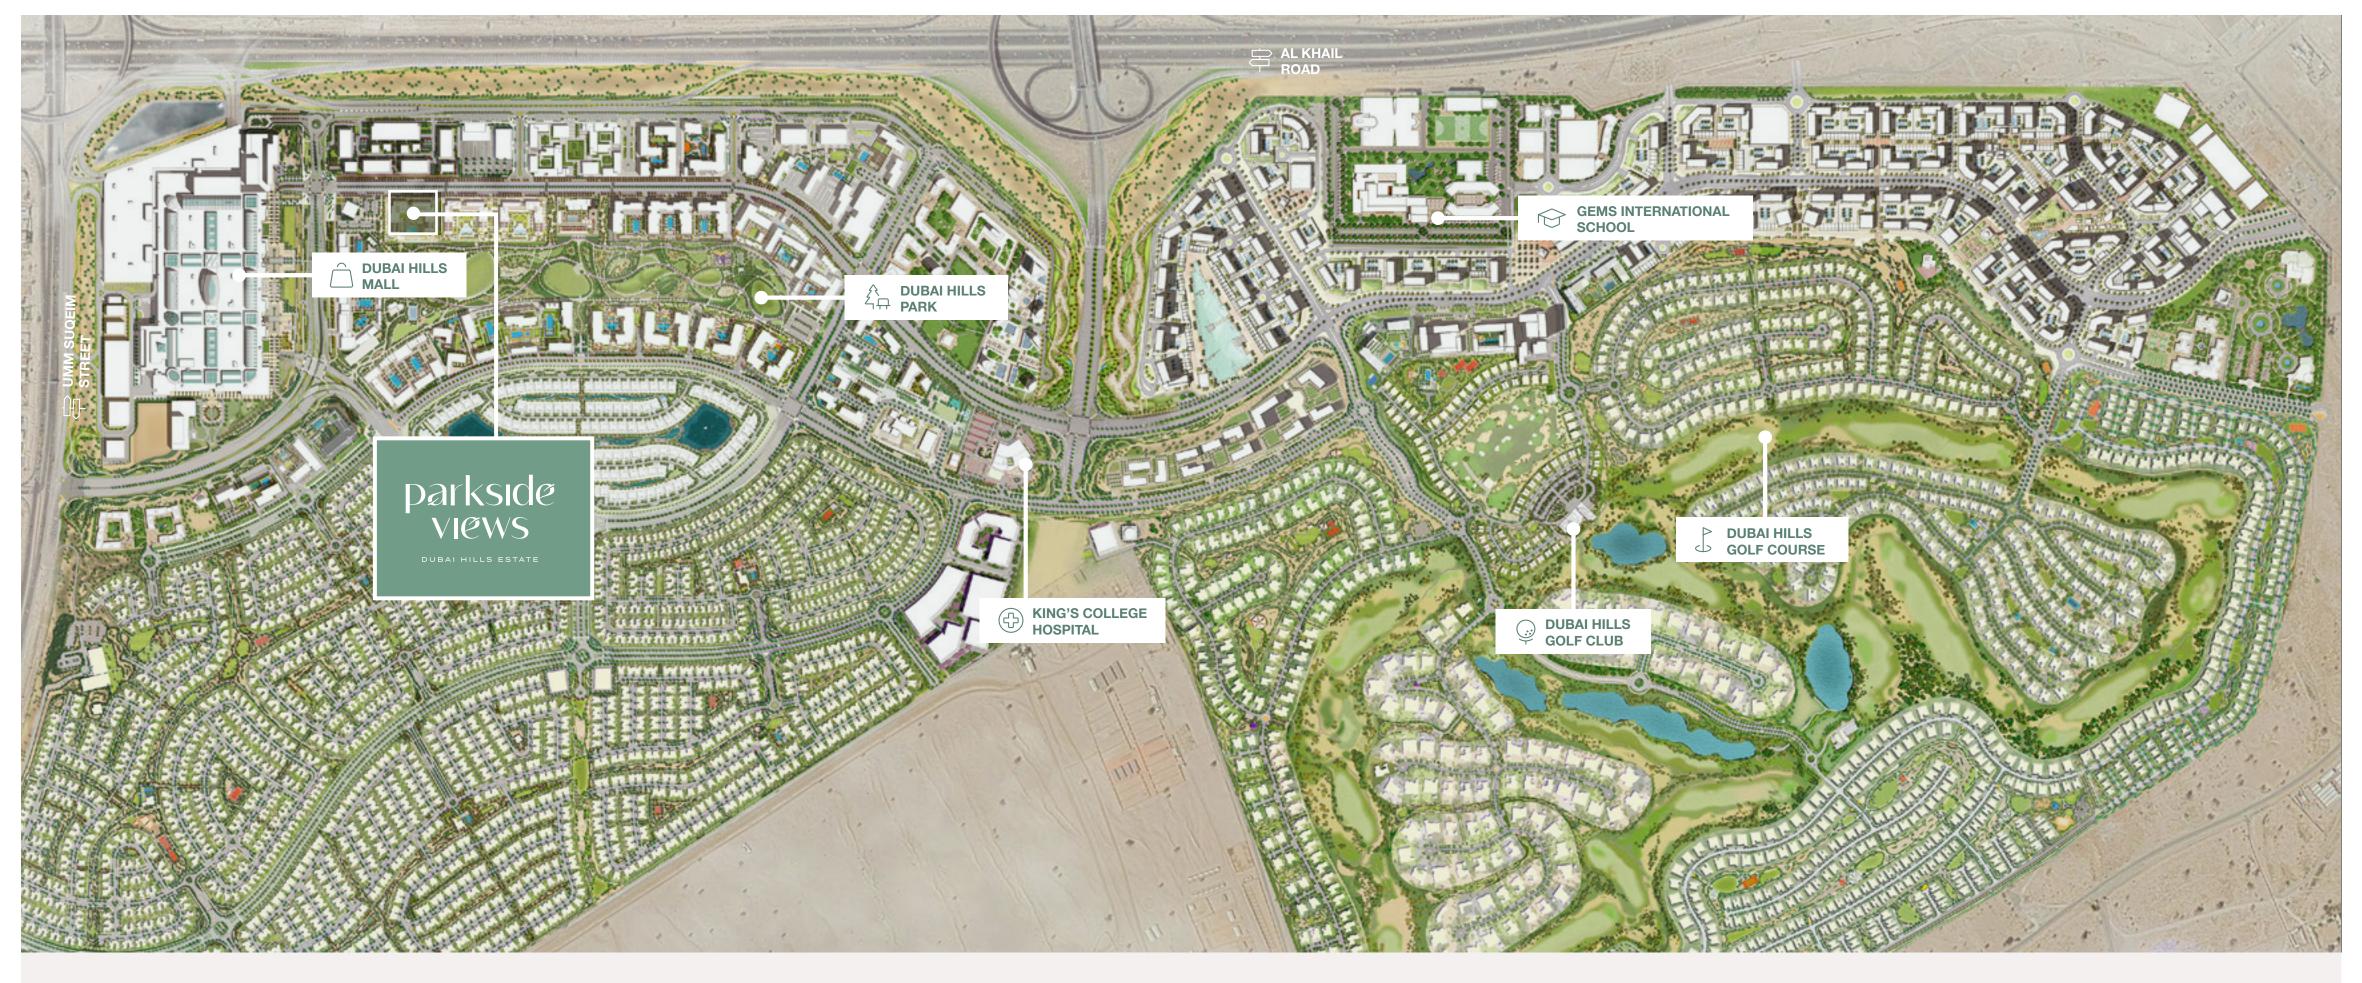

Perfect Location With easy access to

Al Khail Road, Parkside Views is just minutes away from Downtown Dubai and other business, retail and tourism hubs. Close proximity to planned Etihad Rail and Dubai Metro lines will allow for fast and easy access to airports and other emirates in the near future.

Connectivity

Convenient Interchanges

#### Dubai Hills Park

A lush green

oasis in the heart of Dubai Hills Estate's southern district. The park encompasses wadi trails, children's play areas, a kids' splash park, sports facilities, an outdoor gym, and much more.

#### Dubai Hills Mall

Is a destination of

endless possibilities. Ideally positioned on the crossroads of Umm Suqeim Road and Al Khail Road, and only a short walk from Address Villas, the mall grants you:

#### Dubai Hills Golf Club

Encompasses

1.2 milion sqm of meticulously manicured fairways, set against the backdrop of Burj Khalifa and Downtown Dubai, with a glorious outward nine.

| Driving Range                       | Golf Academy                |
|-------------------------------------|-----------------------------|
| Putting Green                       | Gym, Pool & Other Amenities |
| Spacious Floodlit Practice Facility | A Host Of Dining Options    |