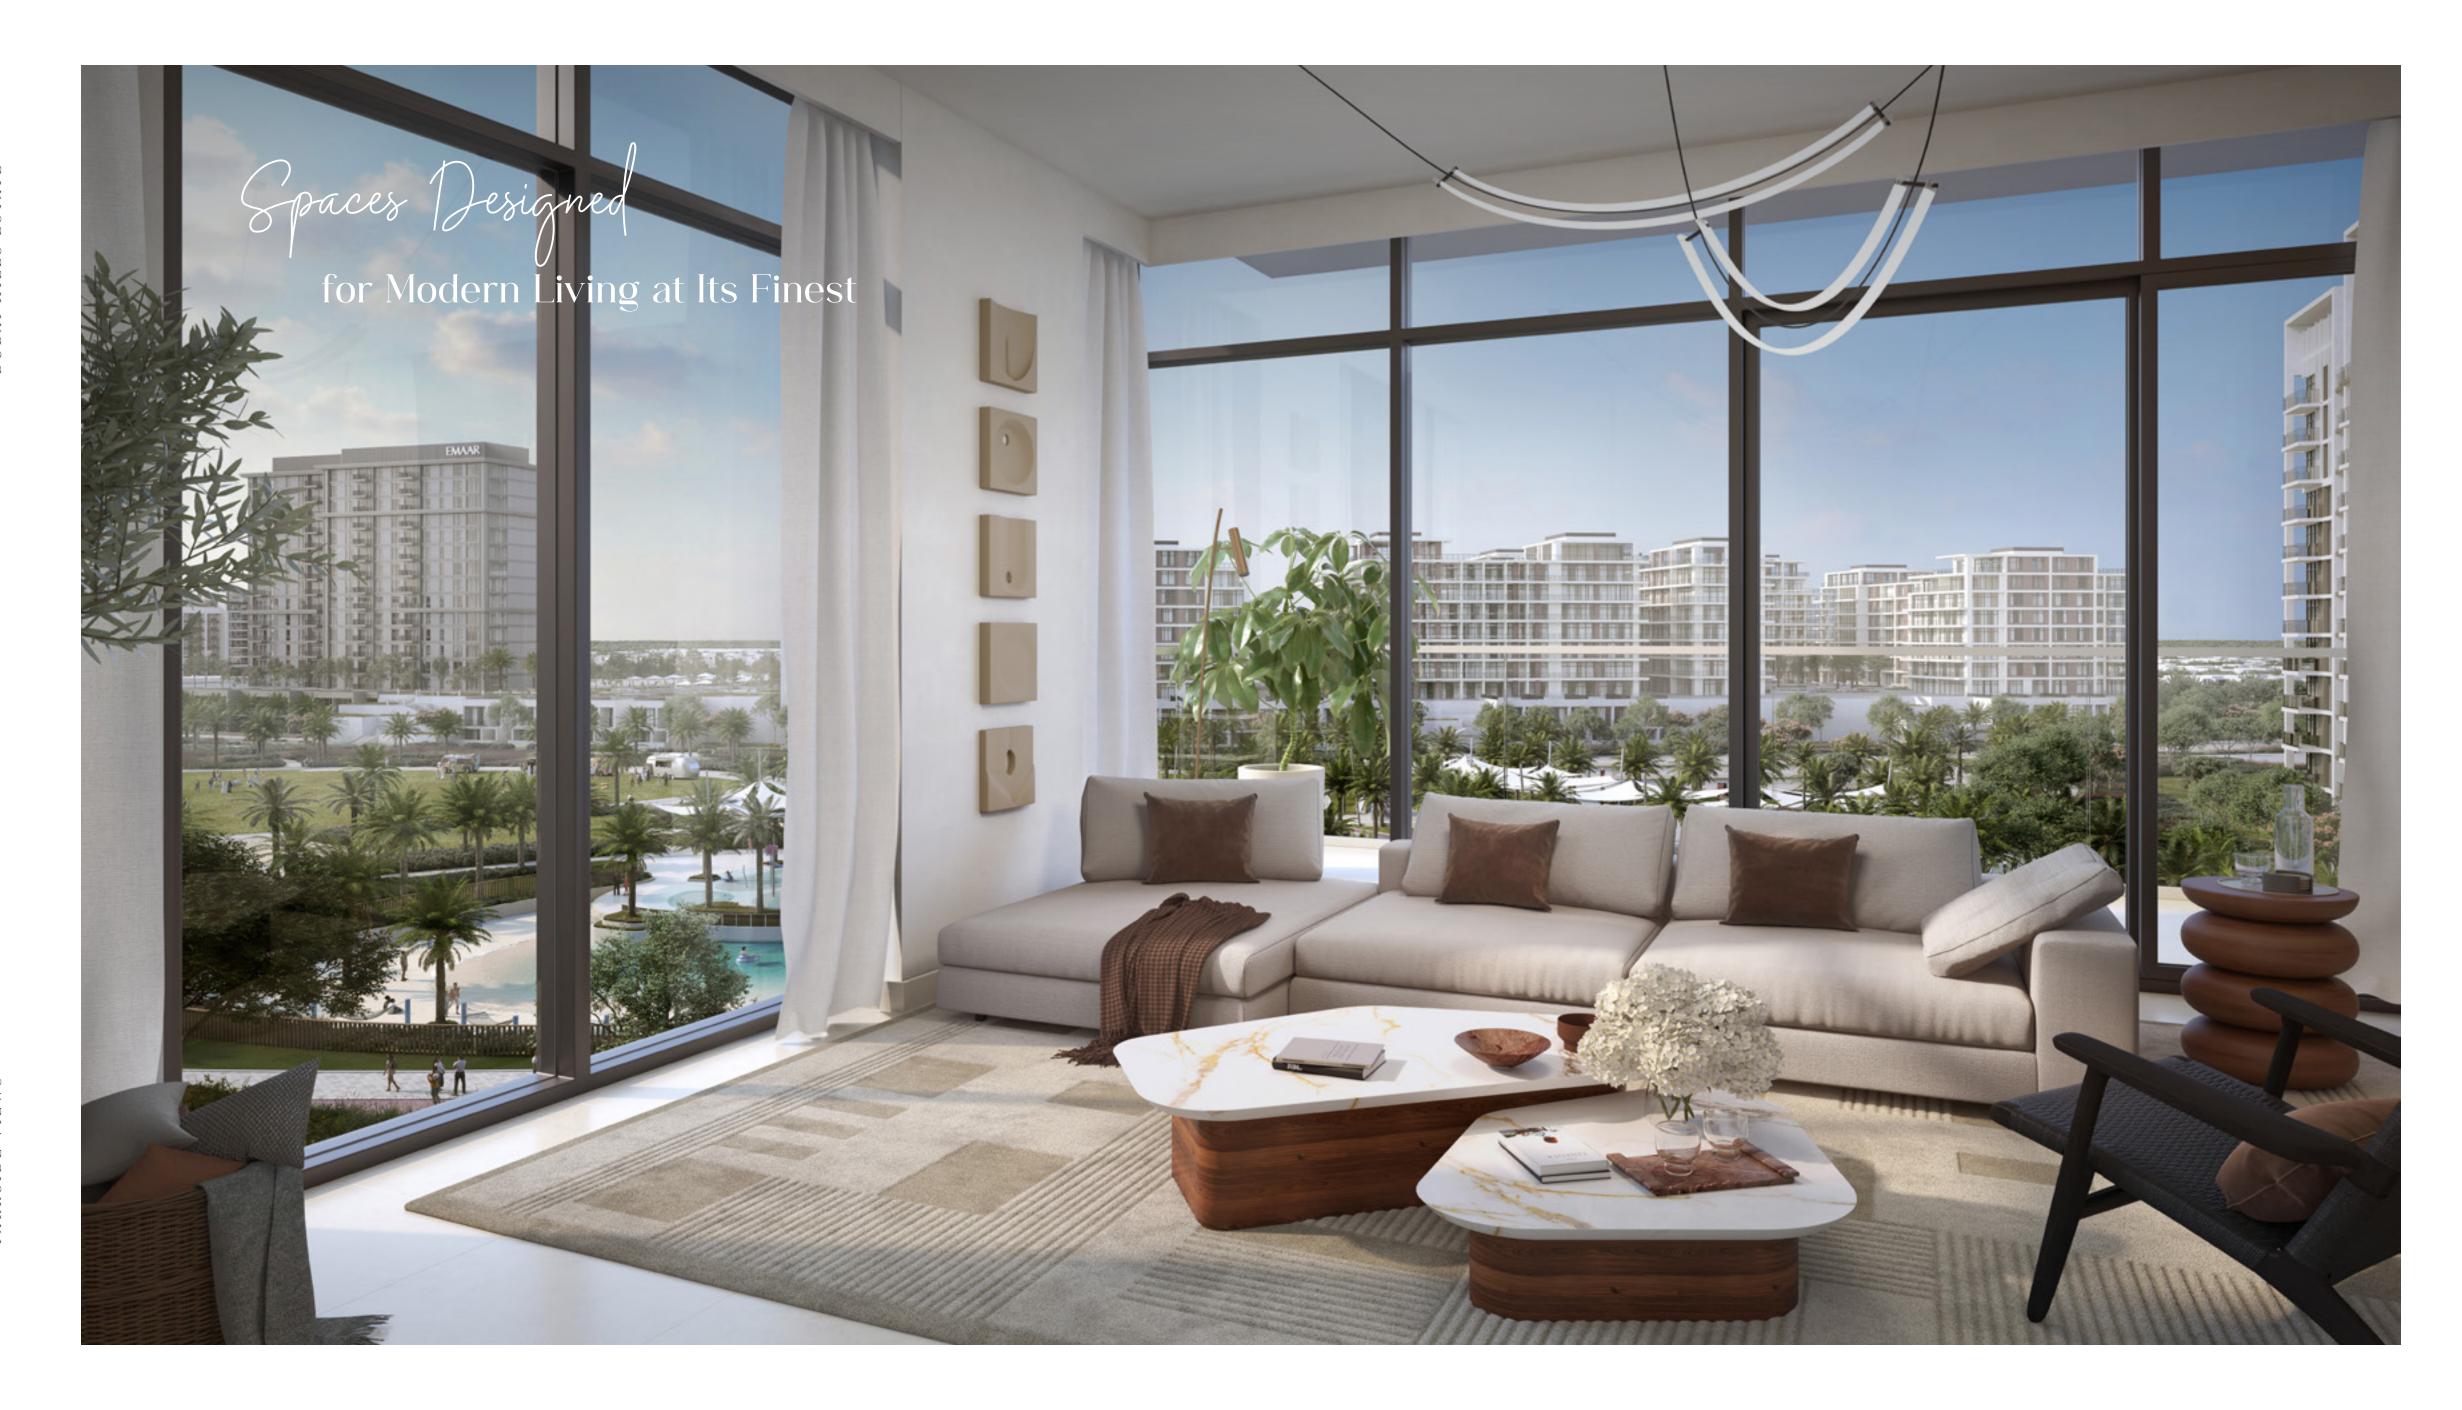

## Modern Living Redefined

Thoughfully designed

to optimize space and functionality, each residence at Parkside Views offers the epitome of modern living. Natural materials reminiscent of the outdoors infuse the living spaces with a warm and inviting ambiance.

Floor-to-ceiling windows invite the breathtaking views of the surroundings, bathing the interiors in an abundance of natural light. With an emphasis on harmony between indoor and outdoor living, these homes offer a serene escape while keeping you connected to the beauty of the surrounding landscape.