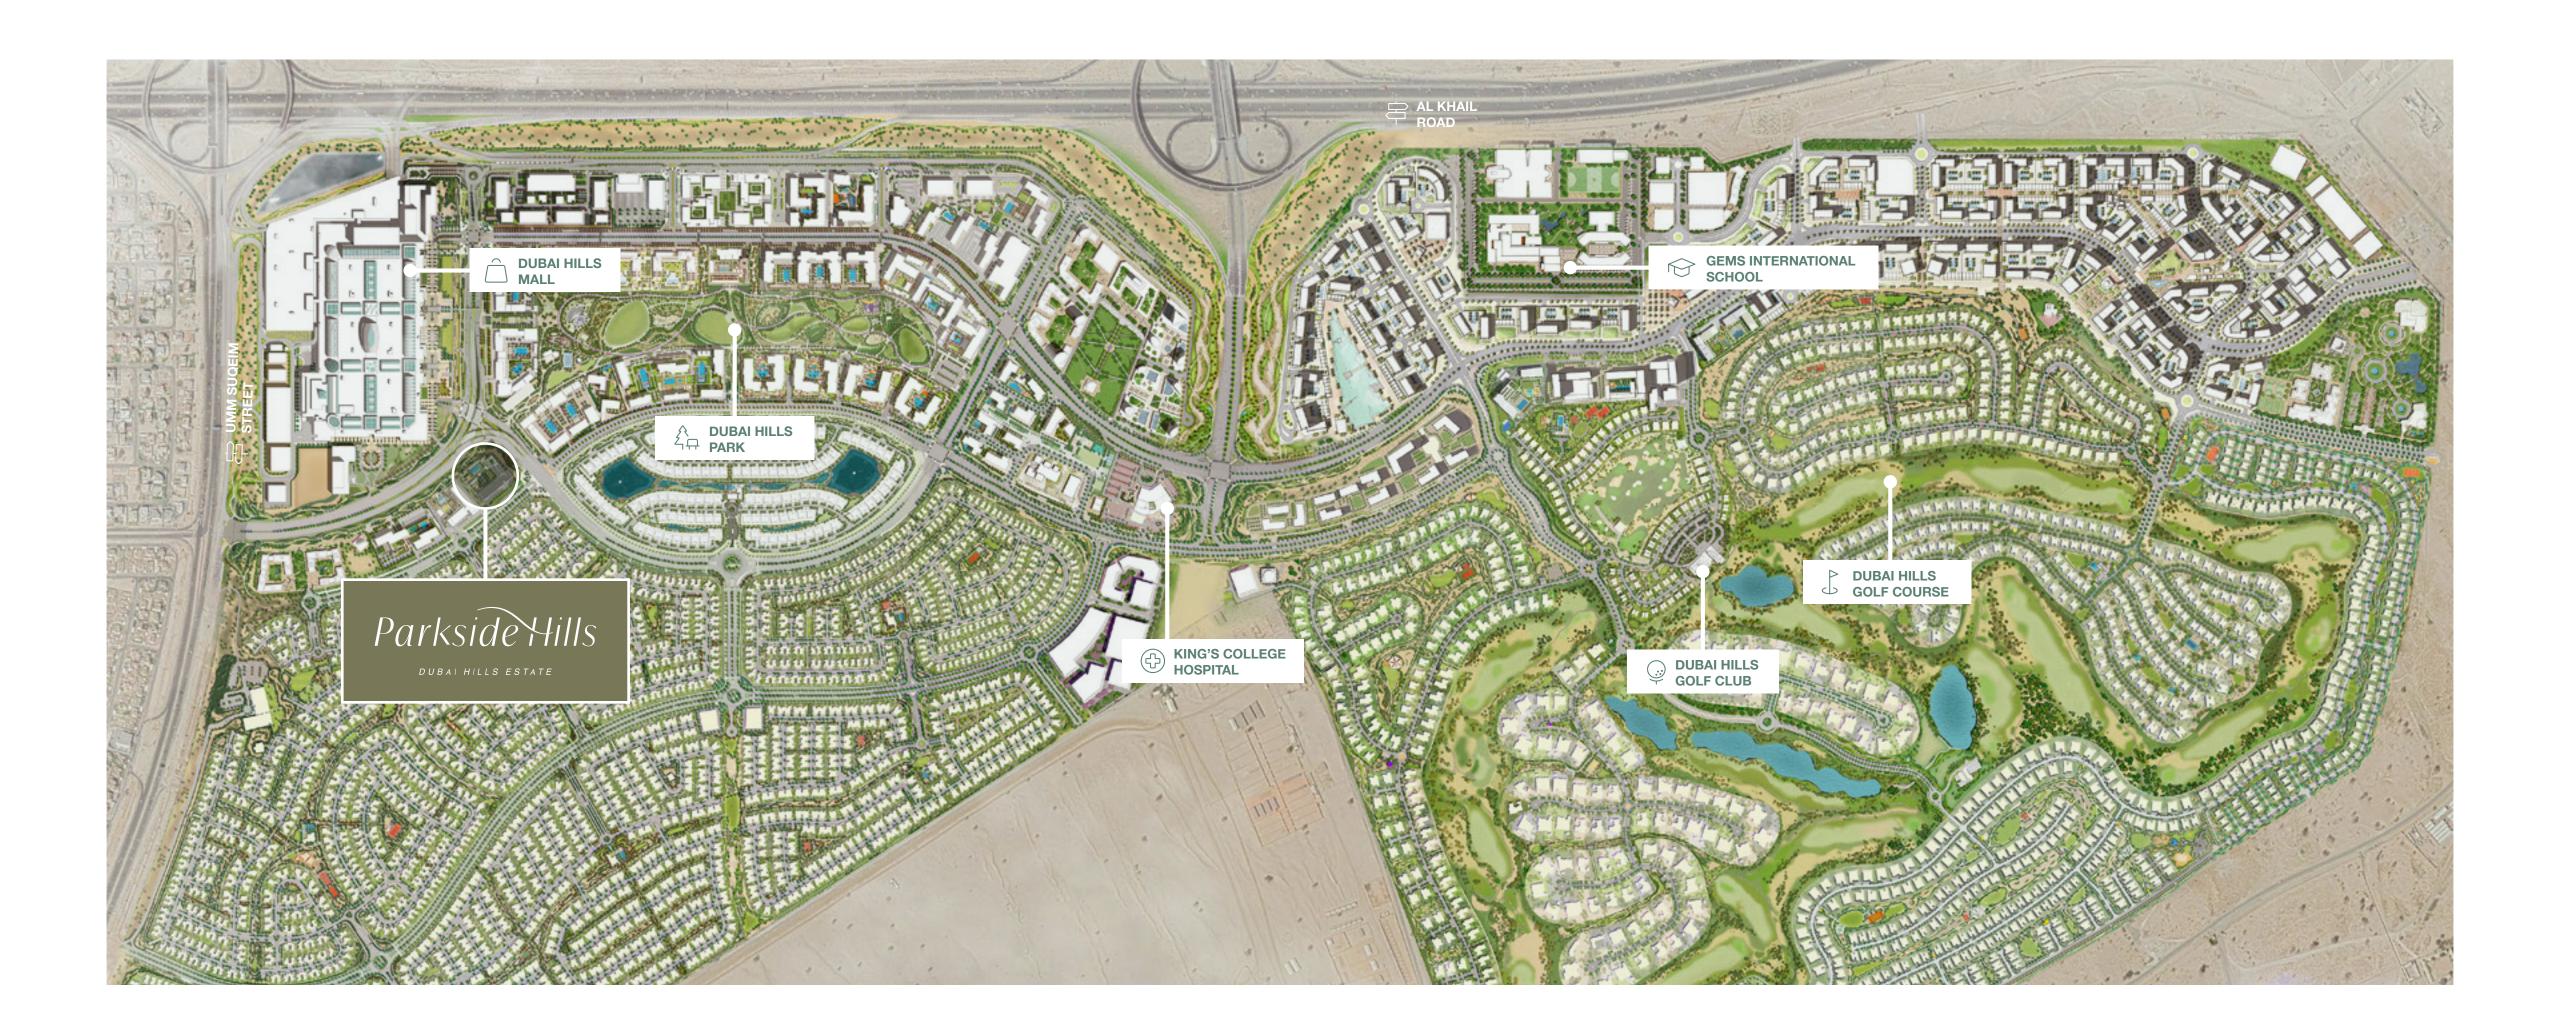

Perfectly Located

Luxury is about being in the heart of the city and yet away from the hustle and bustle of downtown living. With easy access to Umm Suqeim Road and Al Khail Road, Dubai Hills Estate is just minutes away from Downtown Dubai and other business, retail and tourism hubs. Close proximity to planned Etihad Rail and Dubai Metro lines will allow for fast and easy access to airports and other emirates in the near future.

15

minutes from Dubai Downtown 20 minutes from Dubai Int'l Airport & Al Maktoum Int'l Airport

15 minutes from Dubai Marina 25 minutes from District 2020

## Dubai Hills Park

Dubai Hills Park is a lush green oasis in the heart of Dubai Hills Estate's southern district. The park encompasses wadi trails, children's play areas, a kids' splash park, sports facilities, an outdoor gym, and much more.

#### LIFESTYLE OFFERINGS AT DUBAI HILLS ESTATE

Dubai Hills Mall

Dubai Hills Mall is a destination of endless possibilities. Ideally positioned on the crossroads of Umm Suqeim Road and Al Khail Road, and only a short walk from Parkside Hills.

## Dubai Hills Golf Club

Dubai Hills Golf Club encompasses 1.2 million sqm of meticulously manicured fairways, set against the backdrop of Burj Khalifa and Downtown Dubai, with a glorious outward nine.