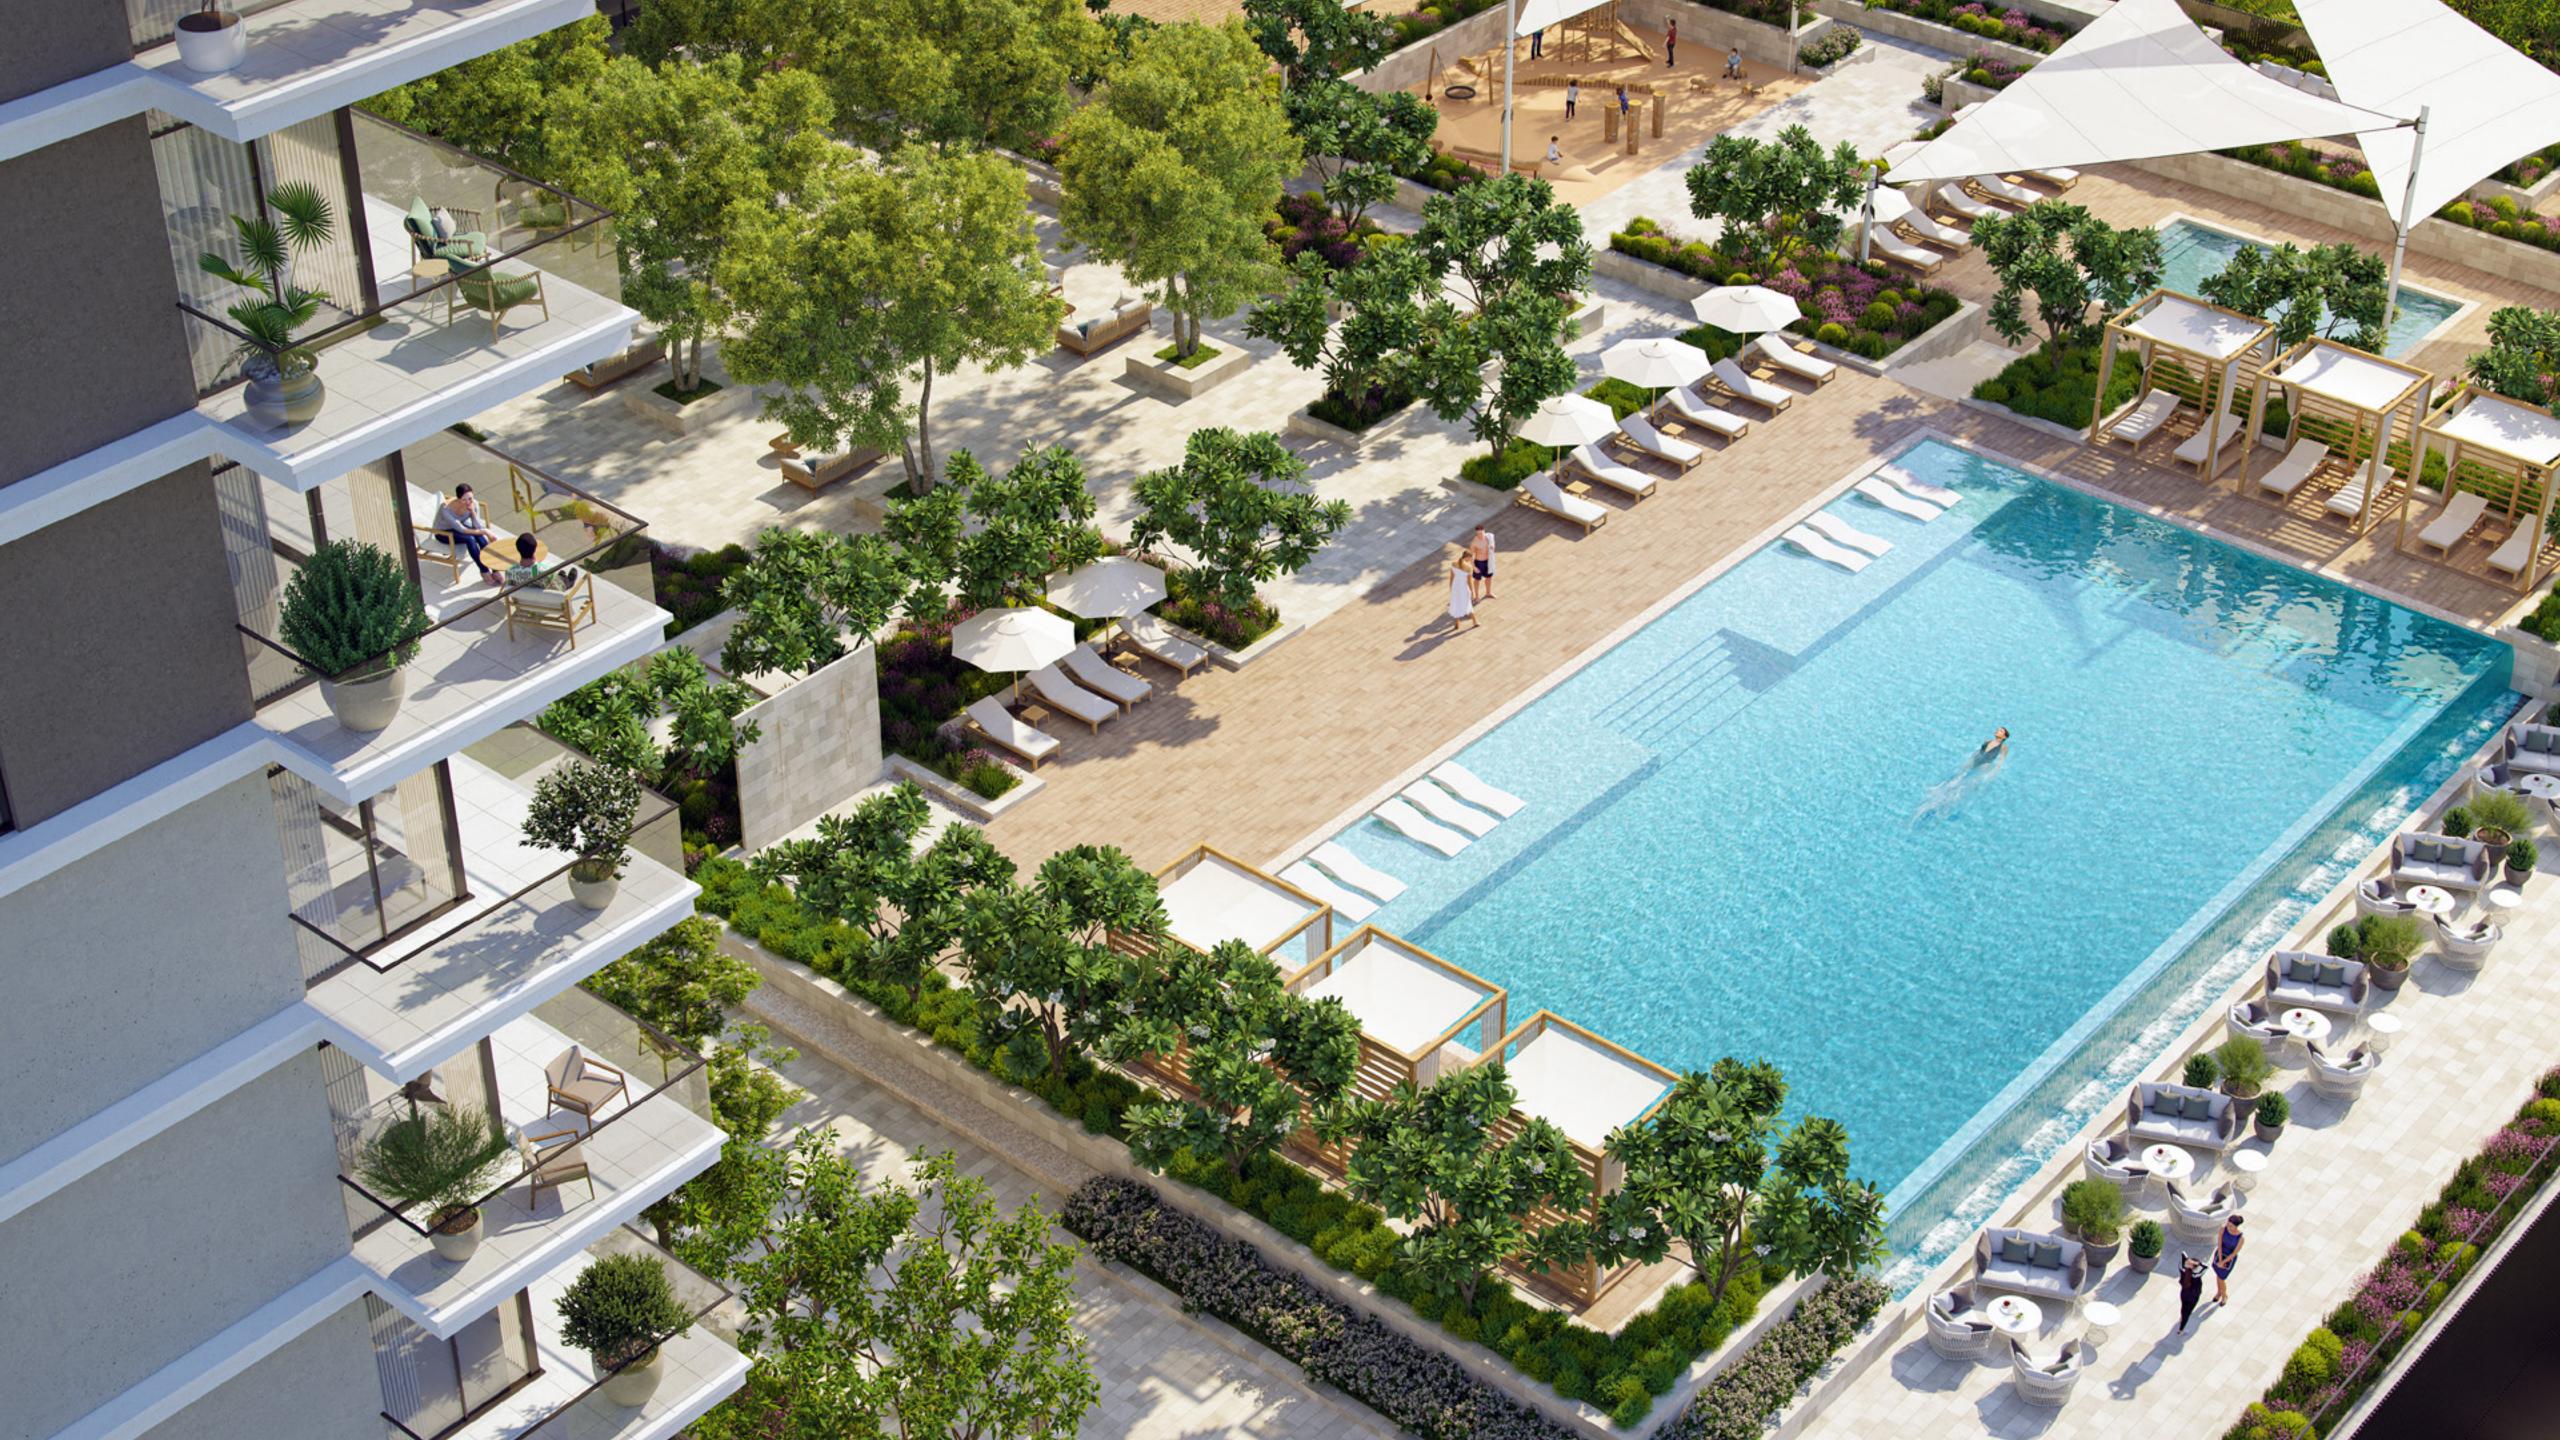

### Leisure and Connection

The podium level at Parkside Hills is an exclusive oasis of amenities crafted for relaxation, fitness, and community building. The gym, equipped for both indoor and outdoor workouts, caters to health and wellness enthusiasts. The swimming pools offer a refreshing oasis for adults and children alike, while the children's play area is a vibrant space for young imaginations to thrive. The communal spaces and BBQ area serve as perfect settings for social gatherings and culinary adventures under the stars.

Indoor Multipurpose Room

Landscaped Podium Deck

R Covered Car Park

LIFESTYLE OFFERINGS AT DUBAI HILLS ESTATE