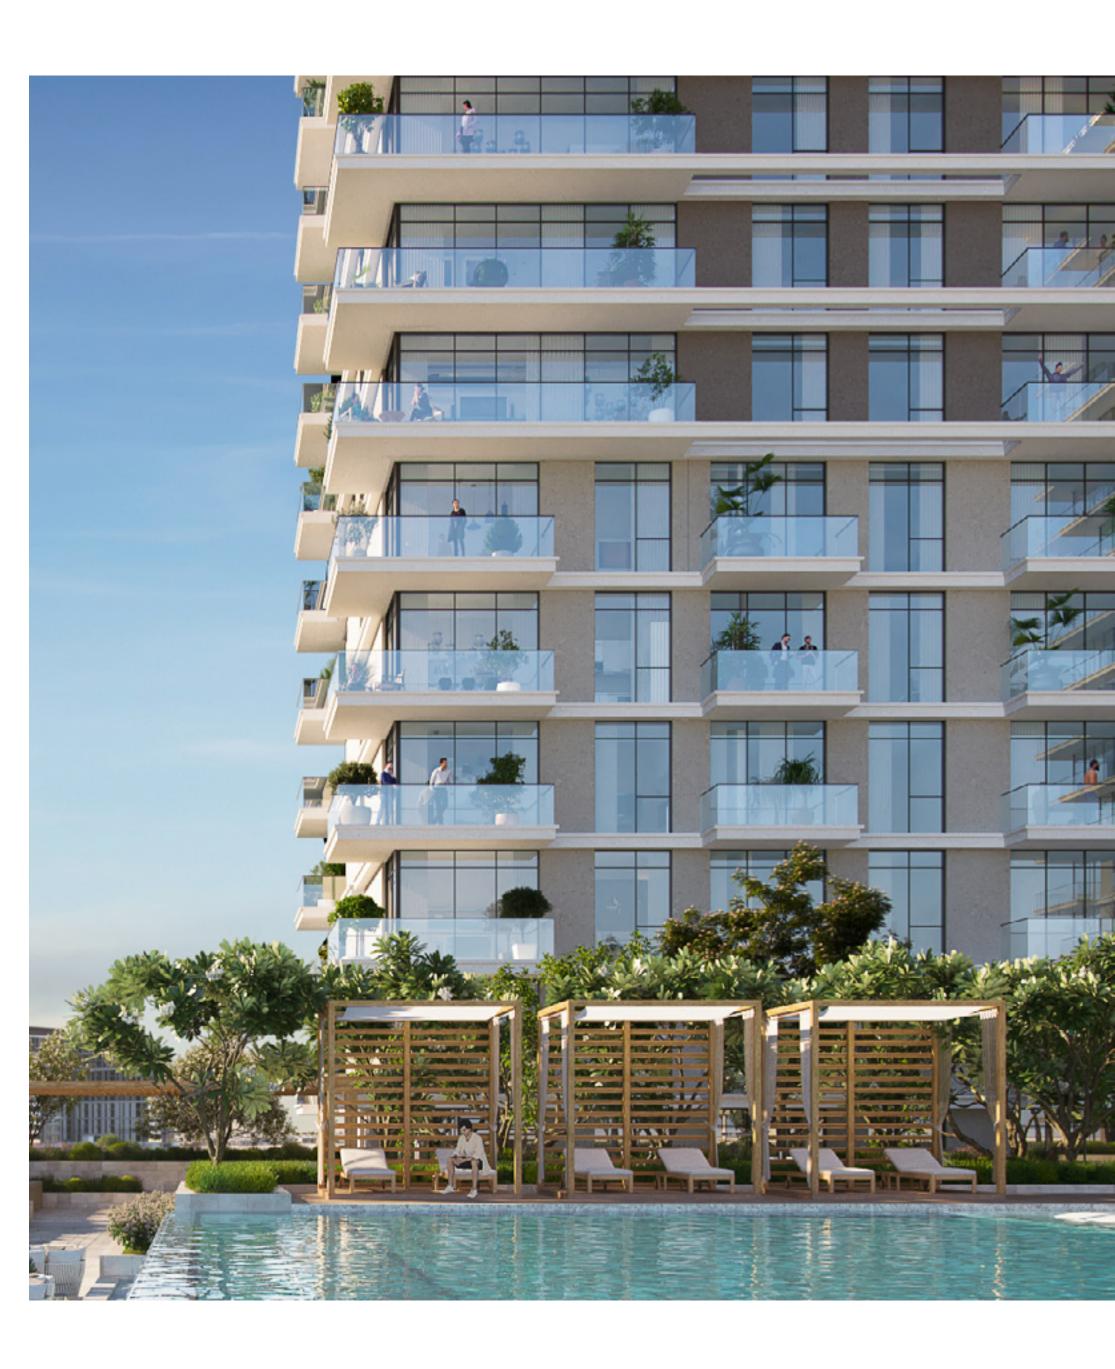

### Leisure and Connection

The podium level at Parkside Hills is an exclusive oasis of amenities crafted for relaxation, fitness, and community building. The gym, equipped for both indoor and outdoor workouts, caters to health and wellness enthusiasts. The swimming pools offer a refreshing oasis for adults and children alike, while the children's play area is a vibrant space for young imaginations to thrive. The communal spaces and BBQ area serve as perfect settings for social gatherings and culinary adventures under the stars.

Indoor Multipurpose Room

Landscaped Podium Deck

R Covered Car Park

LIFESTYLE OFFERINGS AT DUBAI HILLS ESTATE