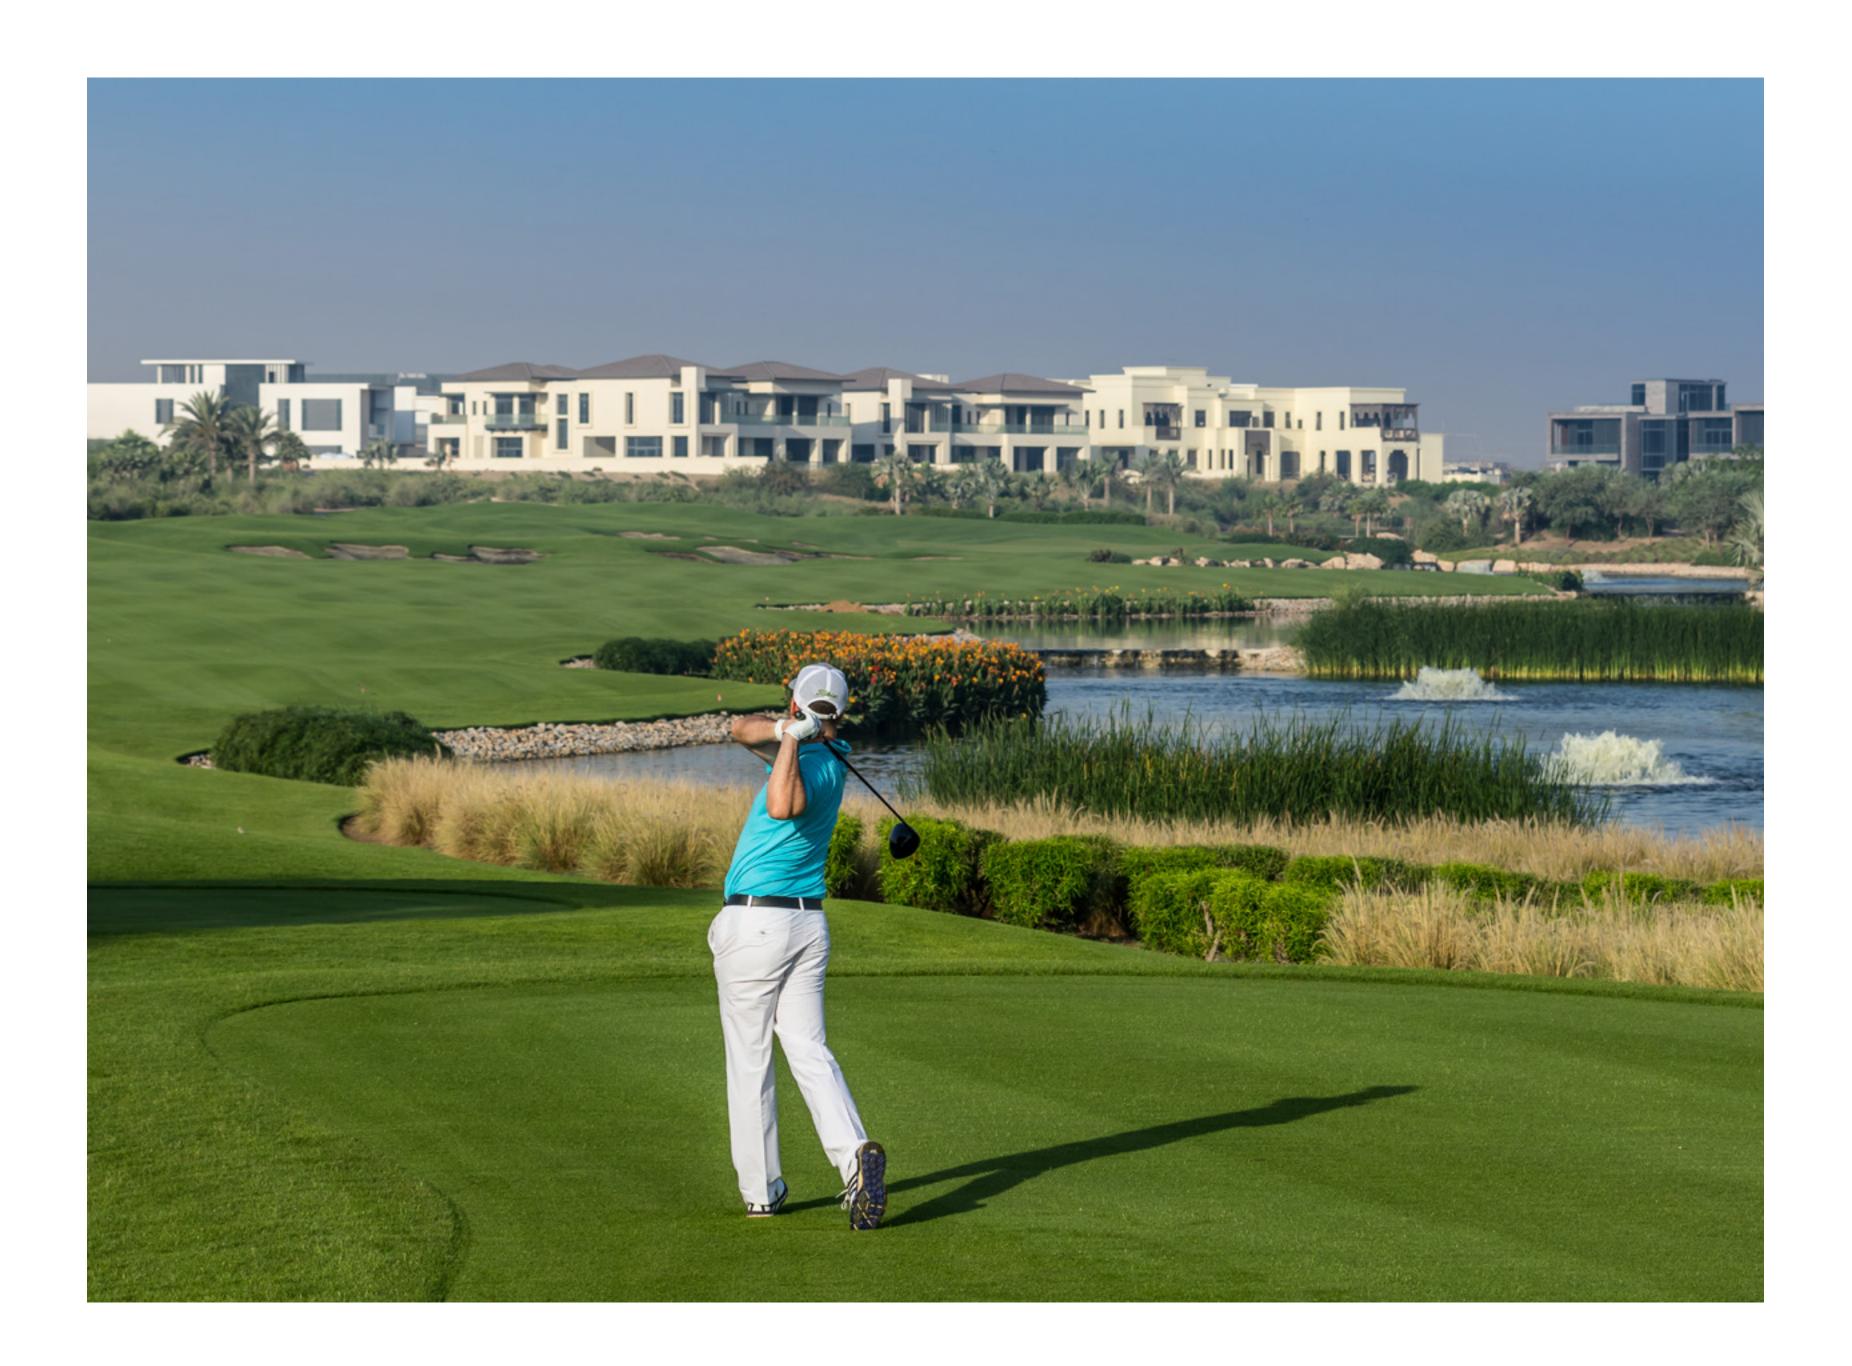

## Dubai Hills Golf Club

Dubai Hills Golf Club encompasses 1.2 million sqm of meticulously manicured fairways, set against the backdrop of Burj Khalifa and Downtown Dubai, with a glorious outward nine.

#### Control Driving Range

- Golf Academy
- Deutting Green
- Gym, Pool & Other Amenities
- Spacious Floodlit Practice Facility
- $\Downarrow$  A Host of Dining Options