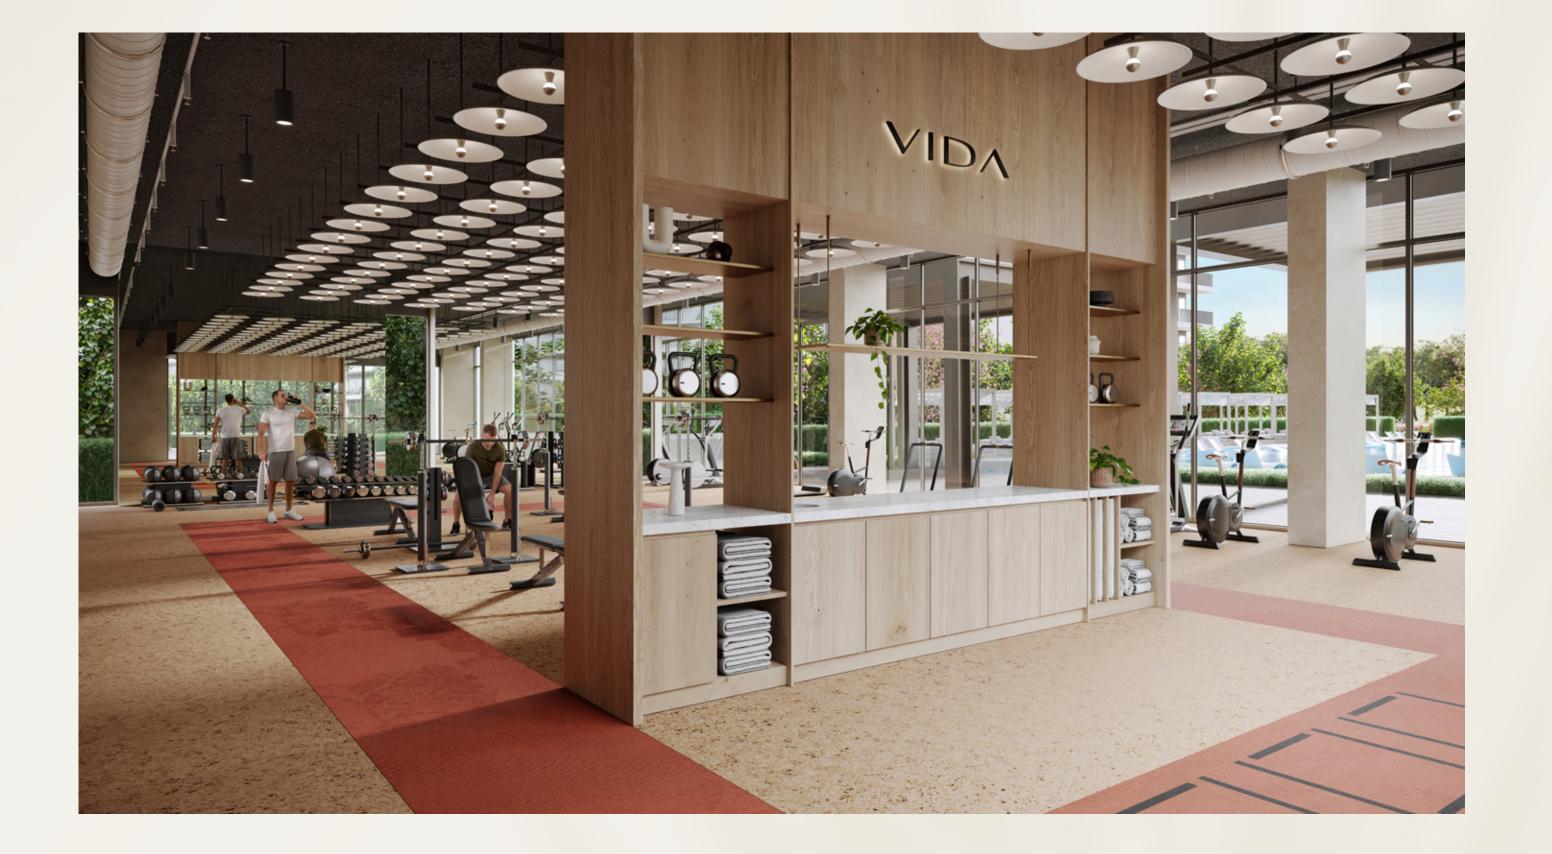

## A VERSATILE HUB OF ACTIVITY

At Park Lane, the multipurpose room serves as a versatile hub of activity and enjoyment. Designed to accommodate a wide range of indoor activities, the versatile multi-purpose room seamlessly transitions from a vibrant space for social gatherings and events to a dynamic indoor play area for children.

This room also includes a well-equipped gym, providing a convenient and comfortable environment for residents to stay active and fit. It a place where convenience, entertainment, and fitness coexist, giving residents endless opportunities to engage, relax, and rejuvenate.

### FITNESS, FUN AND LEISURE

Park Lane's podium level offers a range of amenities perfect for relaxation, exercise, and socialising with neighbours.

The property features a well-equipped gym suitable for both indoor and outdoor workouts. Residents can unwind in the pools, while children can freely explore the play area that sparks their creativity. The BBQ area and common areas are ideal for hosting get-togethers with loved ones or having a meal outdoors.

Infinity Pool & Pool Deck

Children's Play Area

Fitness Centre

Indoor Multipurpose Room

Landscaped Podium Deck