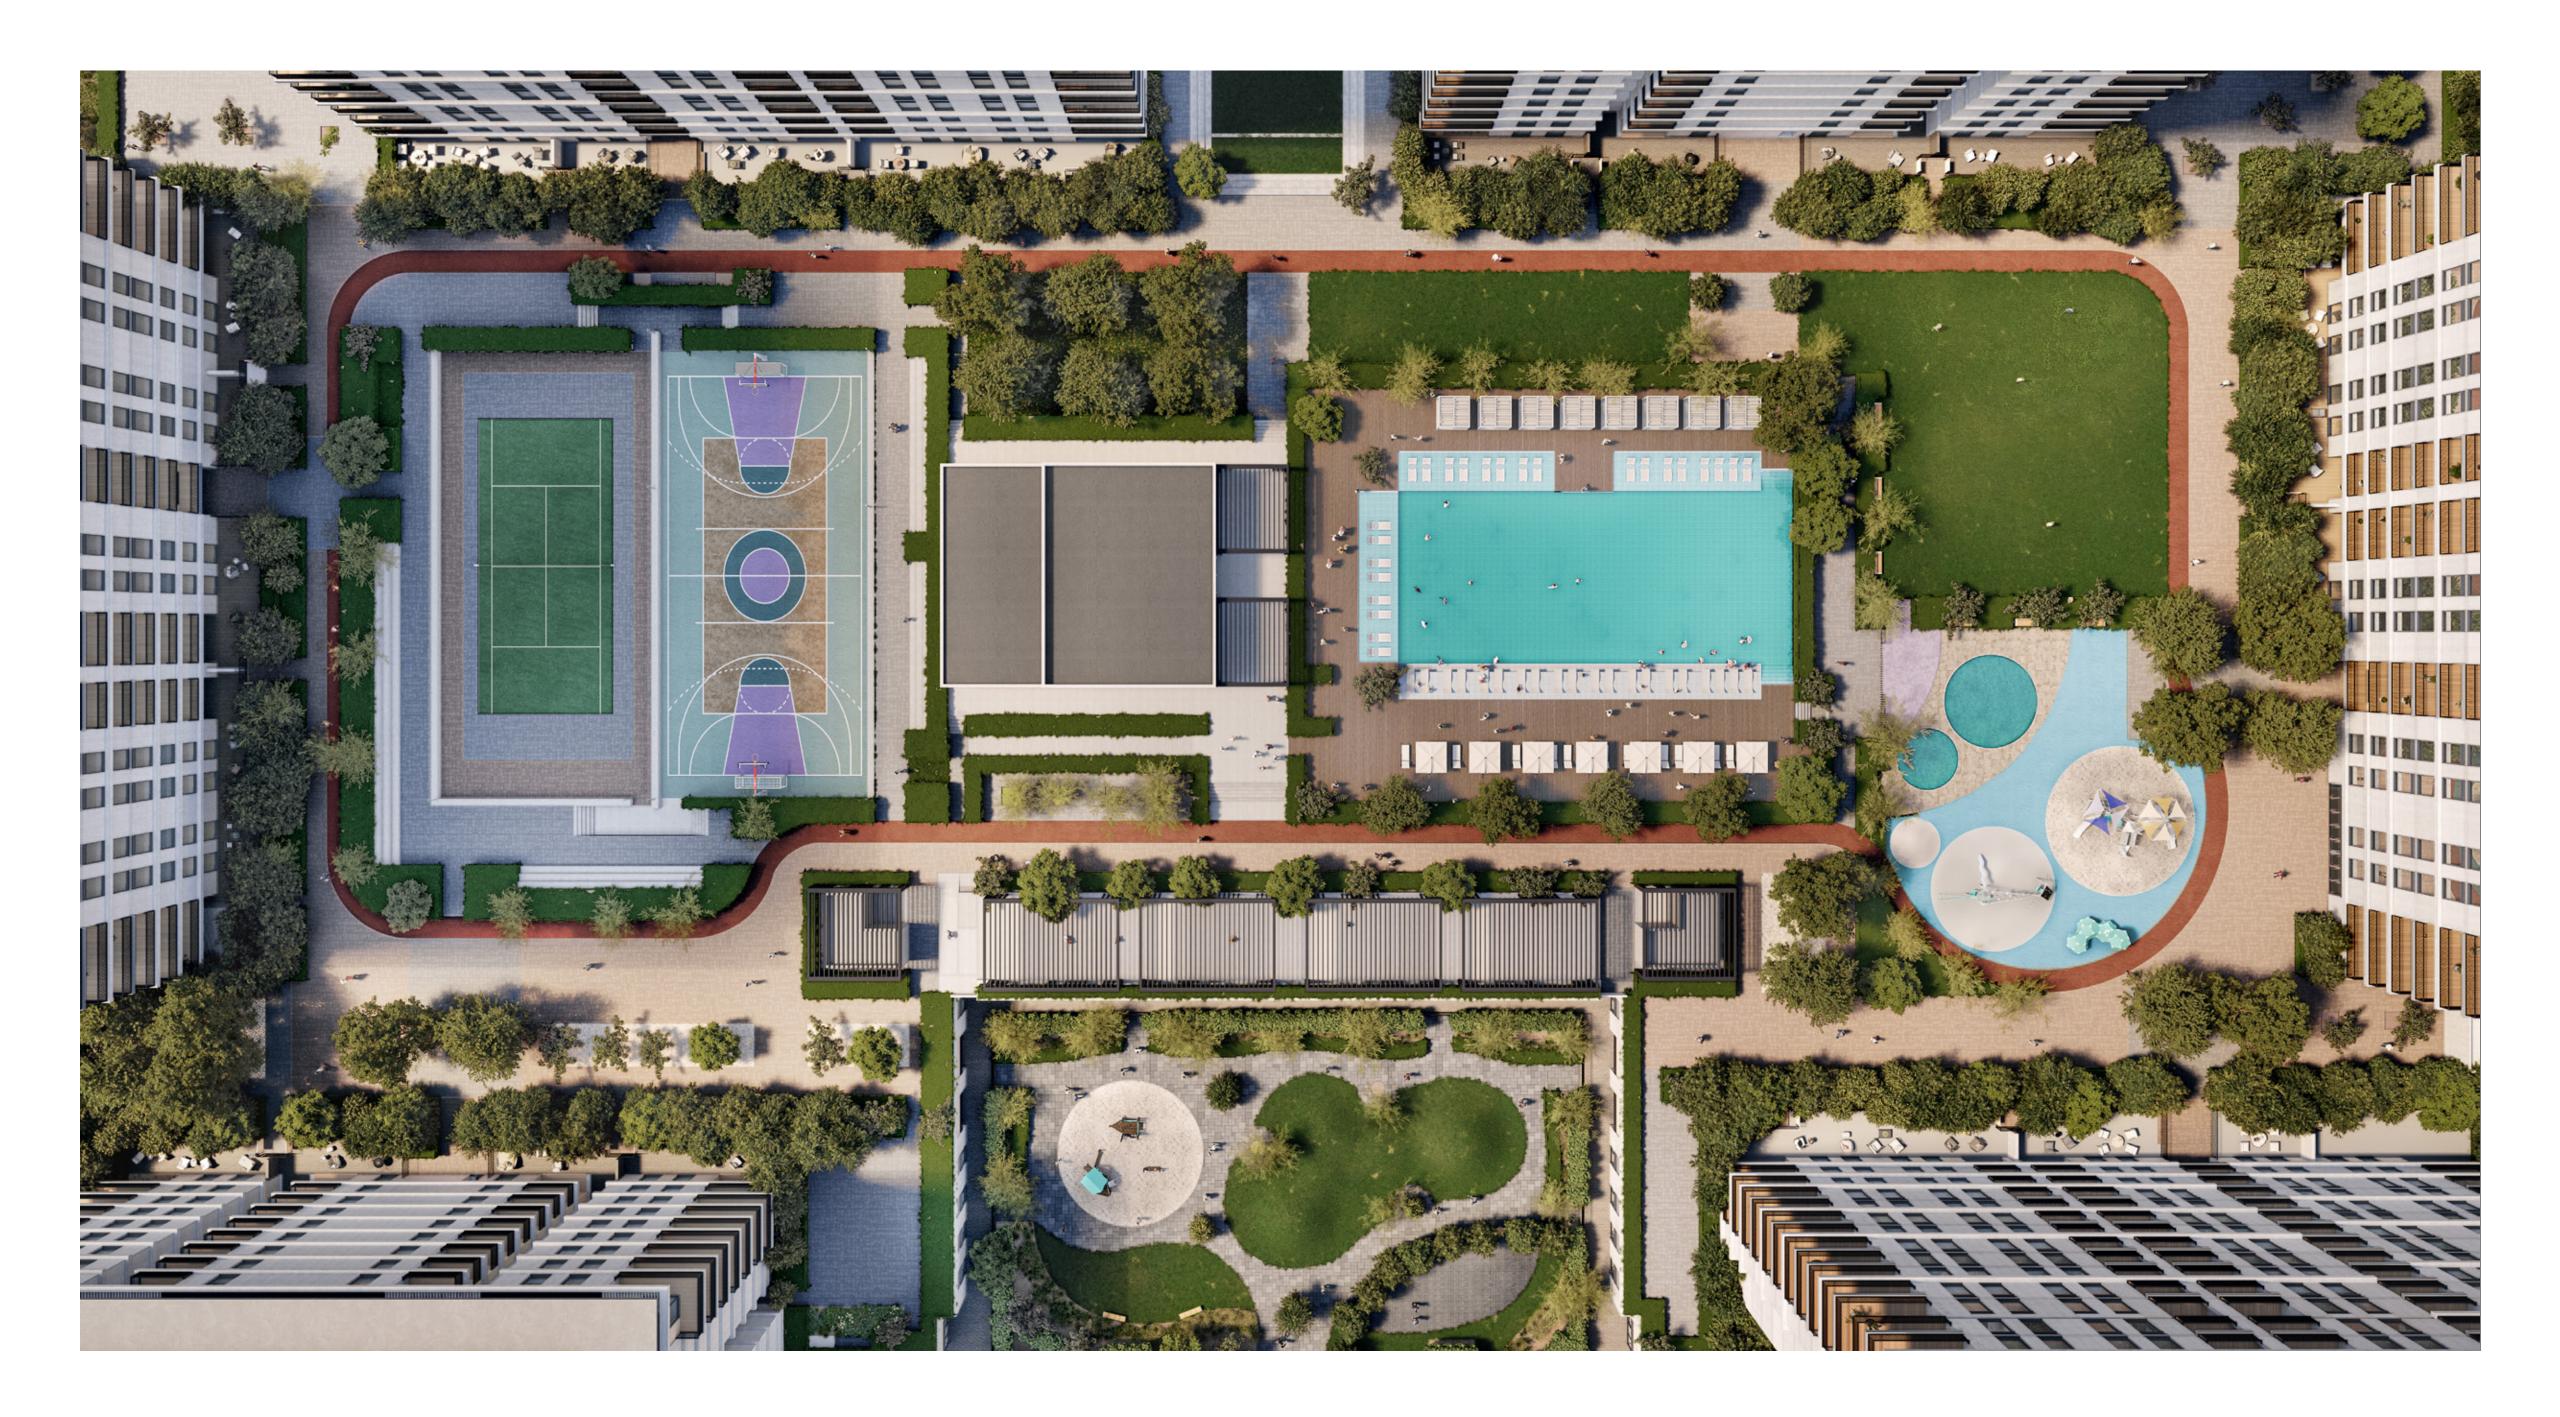

### FITNESS, FUN AND LEISURE

Park Lane's podium level offers a range of amenities perfect for relaxation, exercise, and socialising with neighbours.

The property features a well-equipped gym suitable for both indoor and outdoor workouts. Residents can unwind in the pools, while children can freely explore the play area that sparks their creativity. The BBQ area and common areas are ideal for hosting get-togethers with loved ones or having a meal outdoors.

Infinity Pool & Pool Deck

Children's Play Area

Fitness Centre

Indoor Multipurpose Room

Landscaped Podium Deck