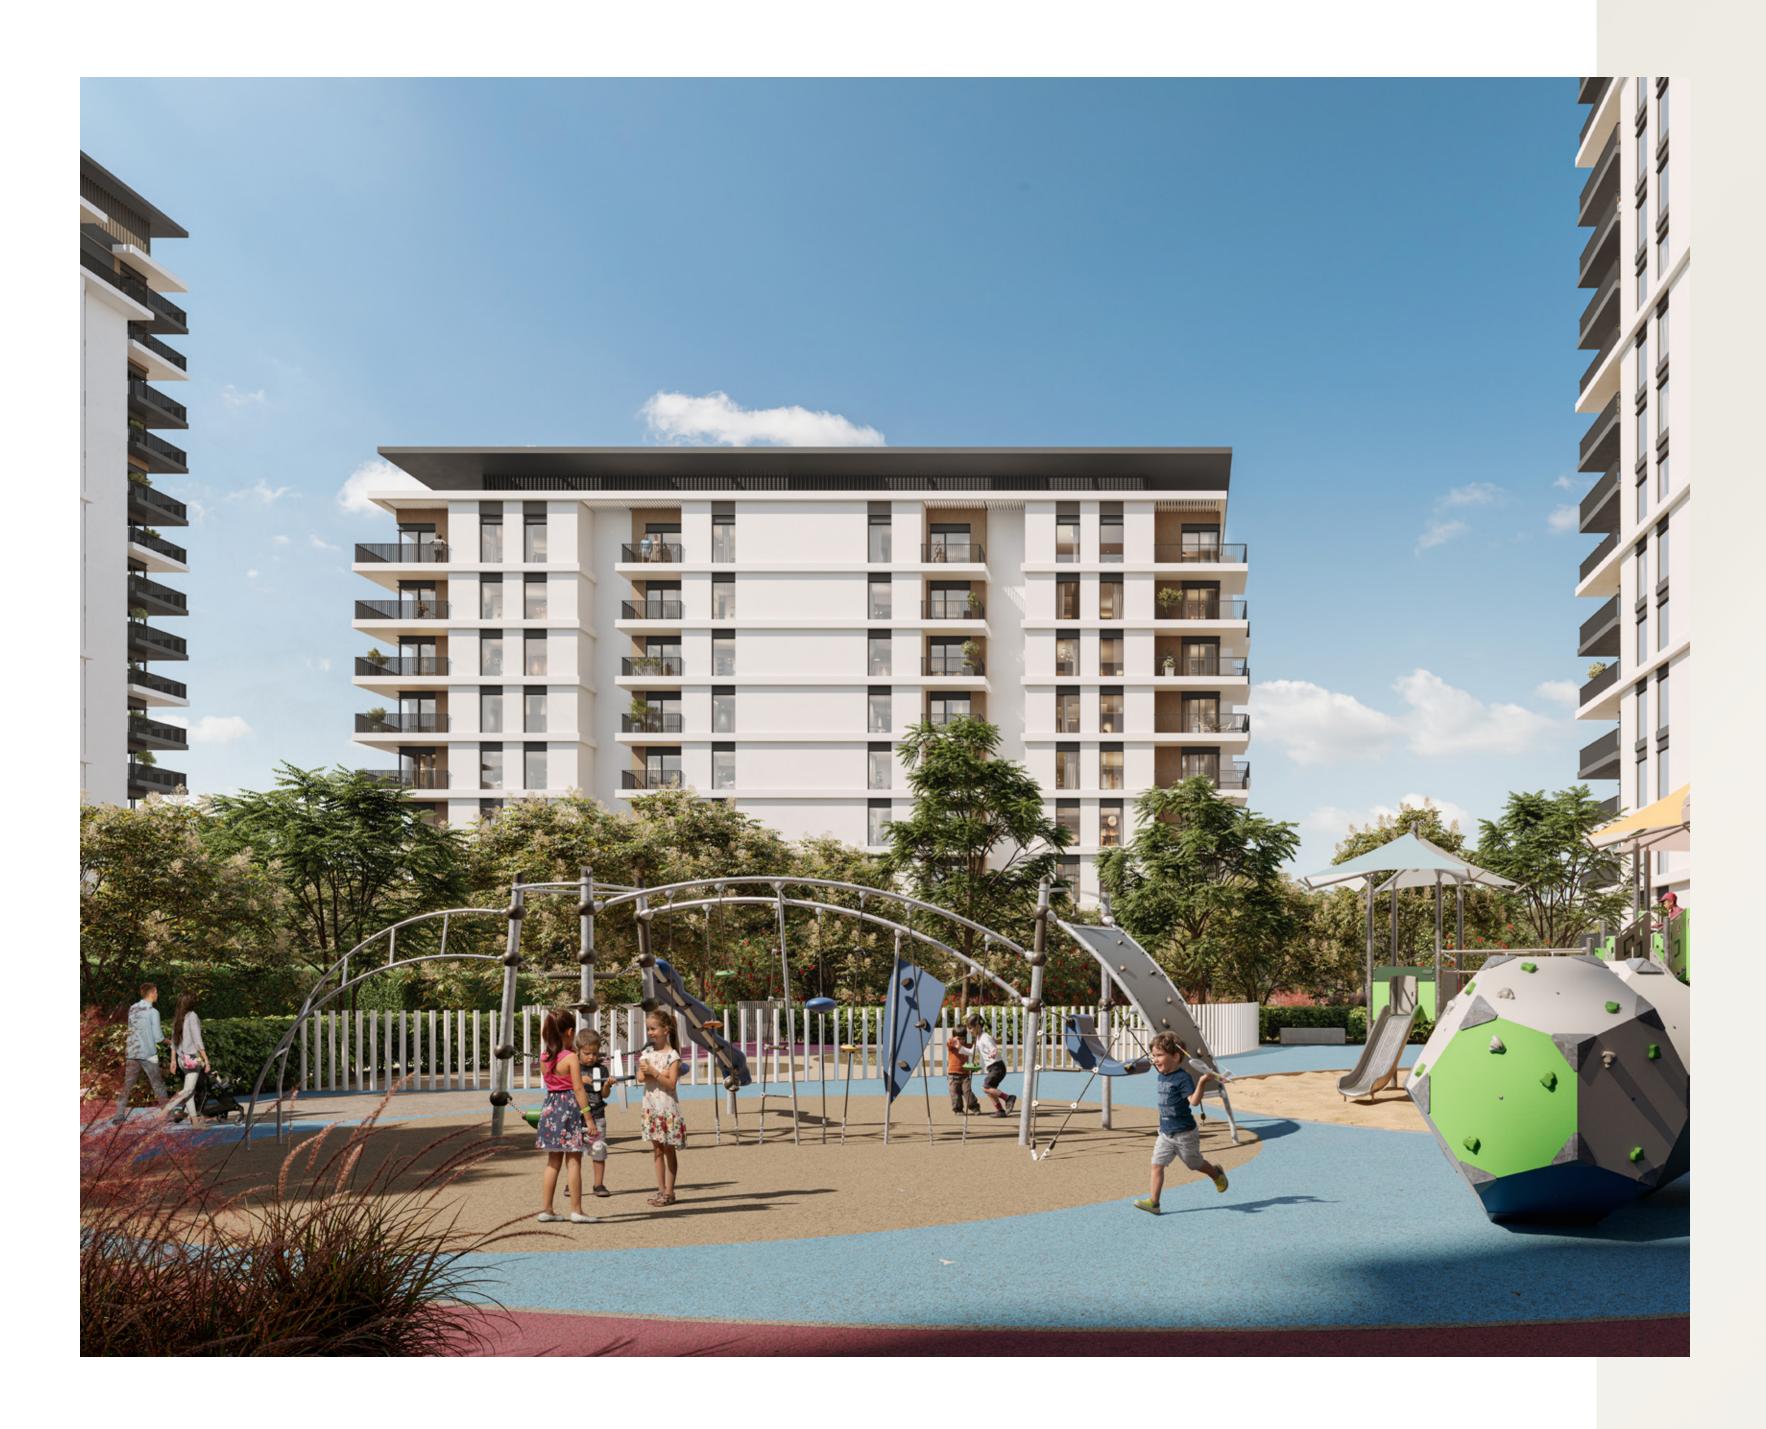

### FITNESS, FUN AND LEISURE

Park Lane's podium level offers a range of amenities perfect for relaxation, exercise, and socialising with neighbours.

The property features a well-equipped gym suitable for both indoor and outdoor workouts. Residents can unwind in the pools, while children can freely explore the play area that sparks their creativity. The BBQ area and common areas are ideal for hosting get-togethers with loved ones or having a meal outdoors.

Infinity Pool & Pool Deck

Children's Play Area

Fitness Centre

Indoor Multipurpose Room

Landscaped Podium Deck