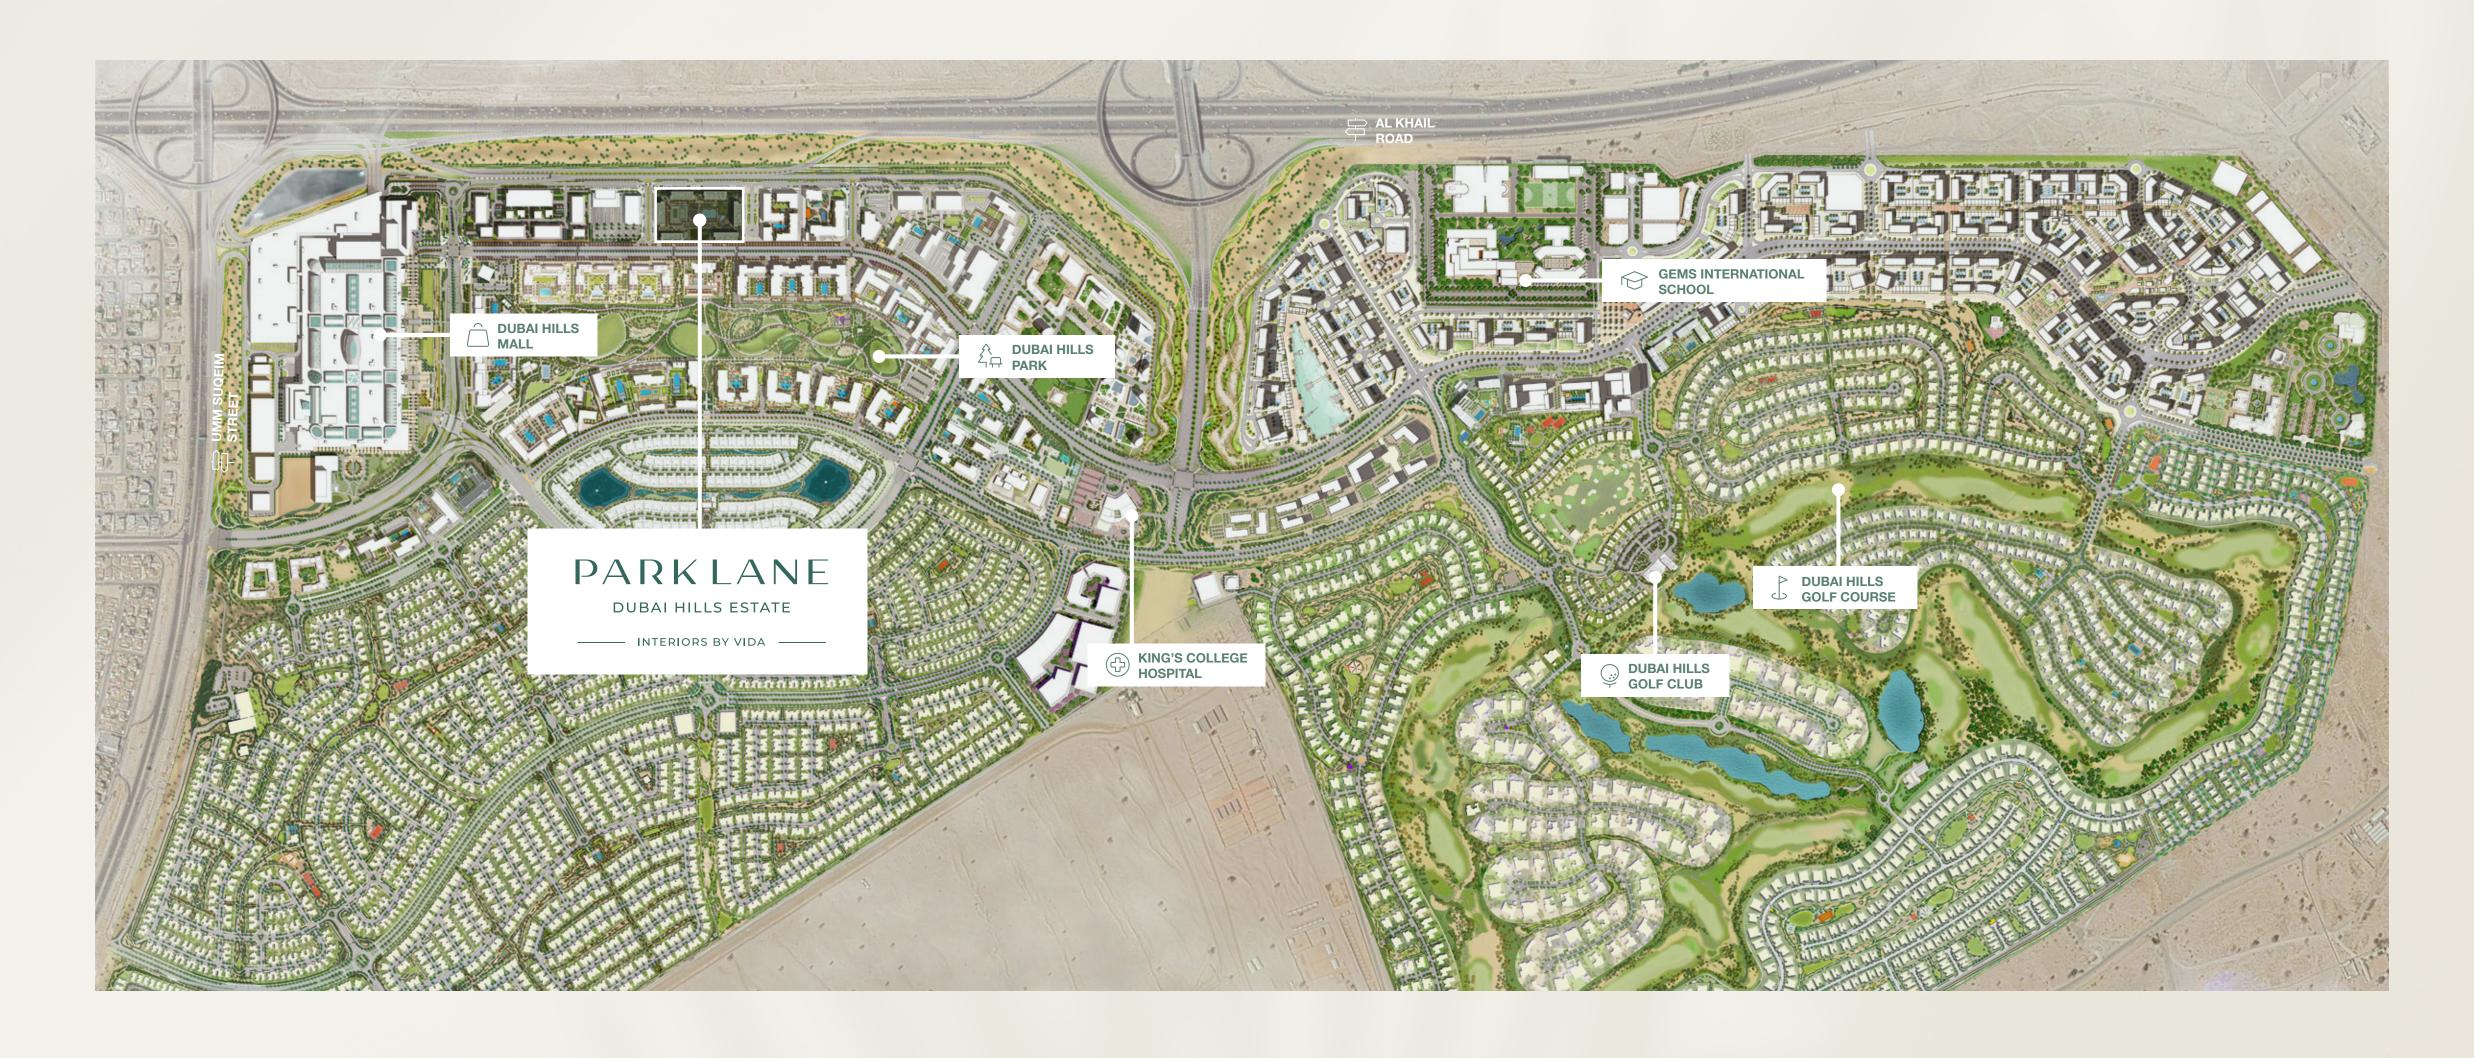

MASTER PLAN

### PERFECTLY LOCATED

Luxury is about being in the heart of the city and yet away from the hustle and bustle of downtown living.

With easy access to Umm Suqeim Road and Al Khail Road, Dubai Hills Estate is just minutes away from

Downtown Dubai and other business, retail and tourism hubs. Close proximity to planned Etihad Rail and

Dubai Metro lines will allow for fast and easy access to airports and other emirates in the near future.

Minutes from Dubai Downtown

Minutes from Dubai Marina 20 Minutes from Dubai Int'l Airports

25 Minutes from Al Maktoum Int'l Airport

CITY LIFE REIMAGINED

### DUBAI HILLS PARK

Dubai Hills Park is a lush green oasis in the heart of
Dubai Hills Estate's southern district. The park encompasses
wadi trails, children's play areas, a kids' splash park, sports
facilities, an outdoor gym, and much more.

### DUBAI HILLS MALL

Dubai Hills Mall is a destination of endless possibilities.

Ideally positioned on the crossroads of Umm Suqeim Road and Al Khail Road, and only a short walk from Park Horizon, the mall grants you:

### DUBAI HILLS GOLF CLUB

Dubai Hills Golf Club encompasses 1.2 million sqm of meticulously manicured fairways, set against the backdrop of Burj Khalifa and Downtown Dubai, with a glorious outward nine.