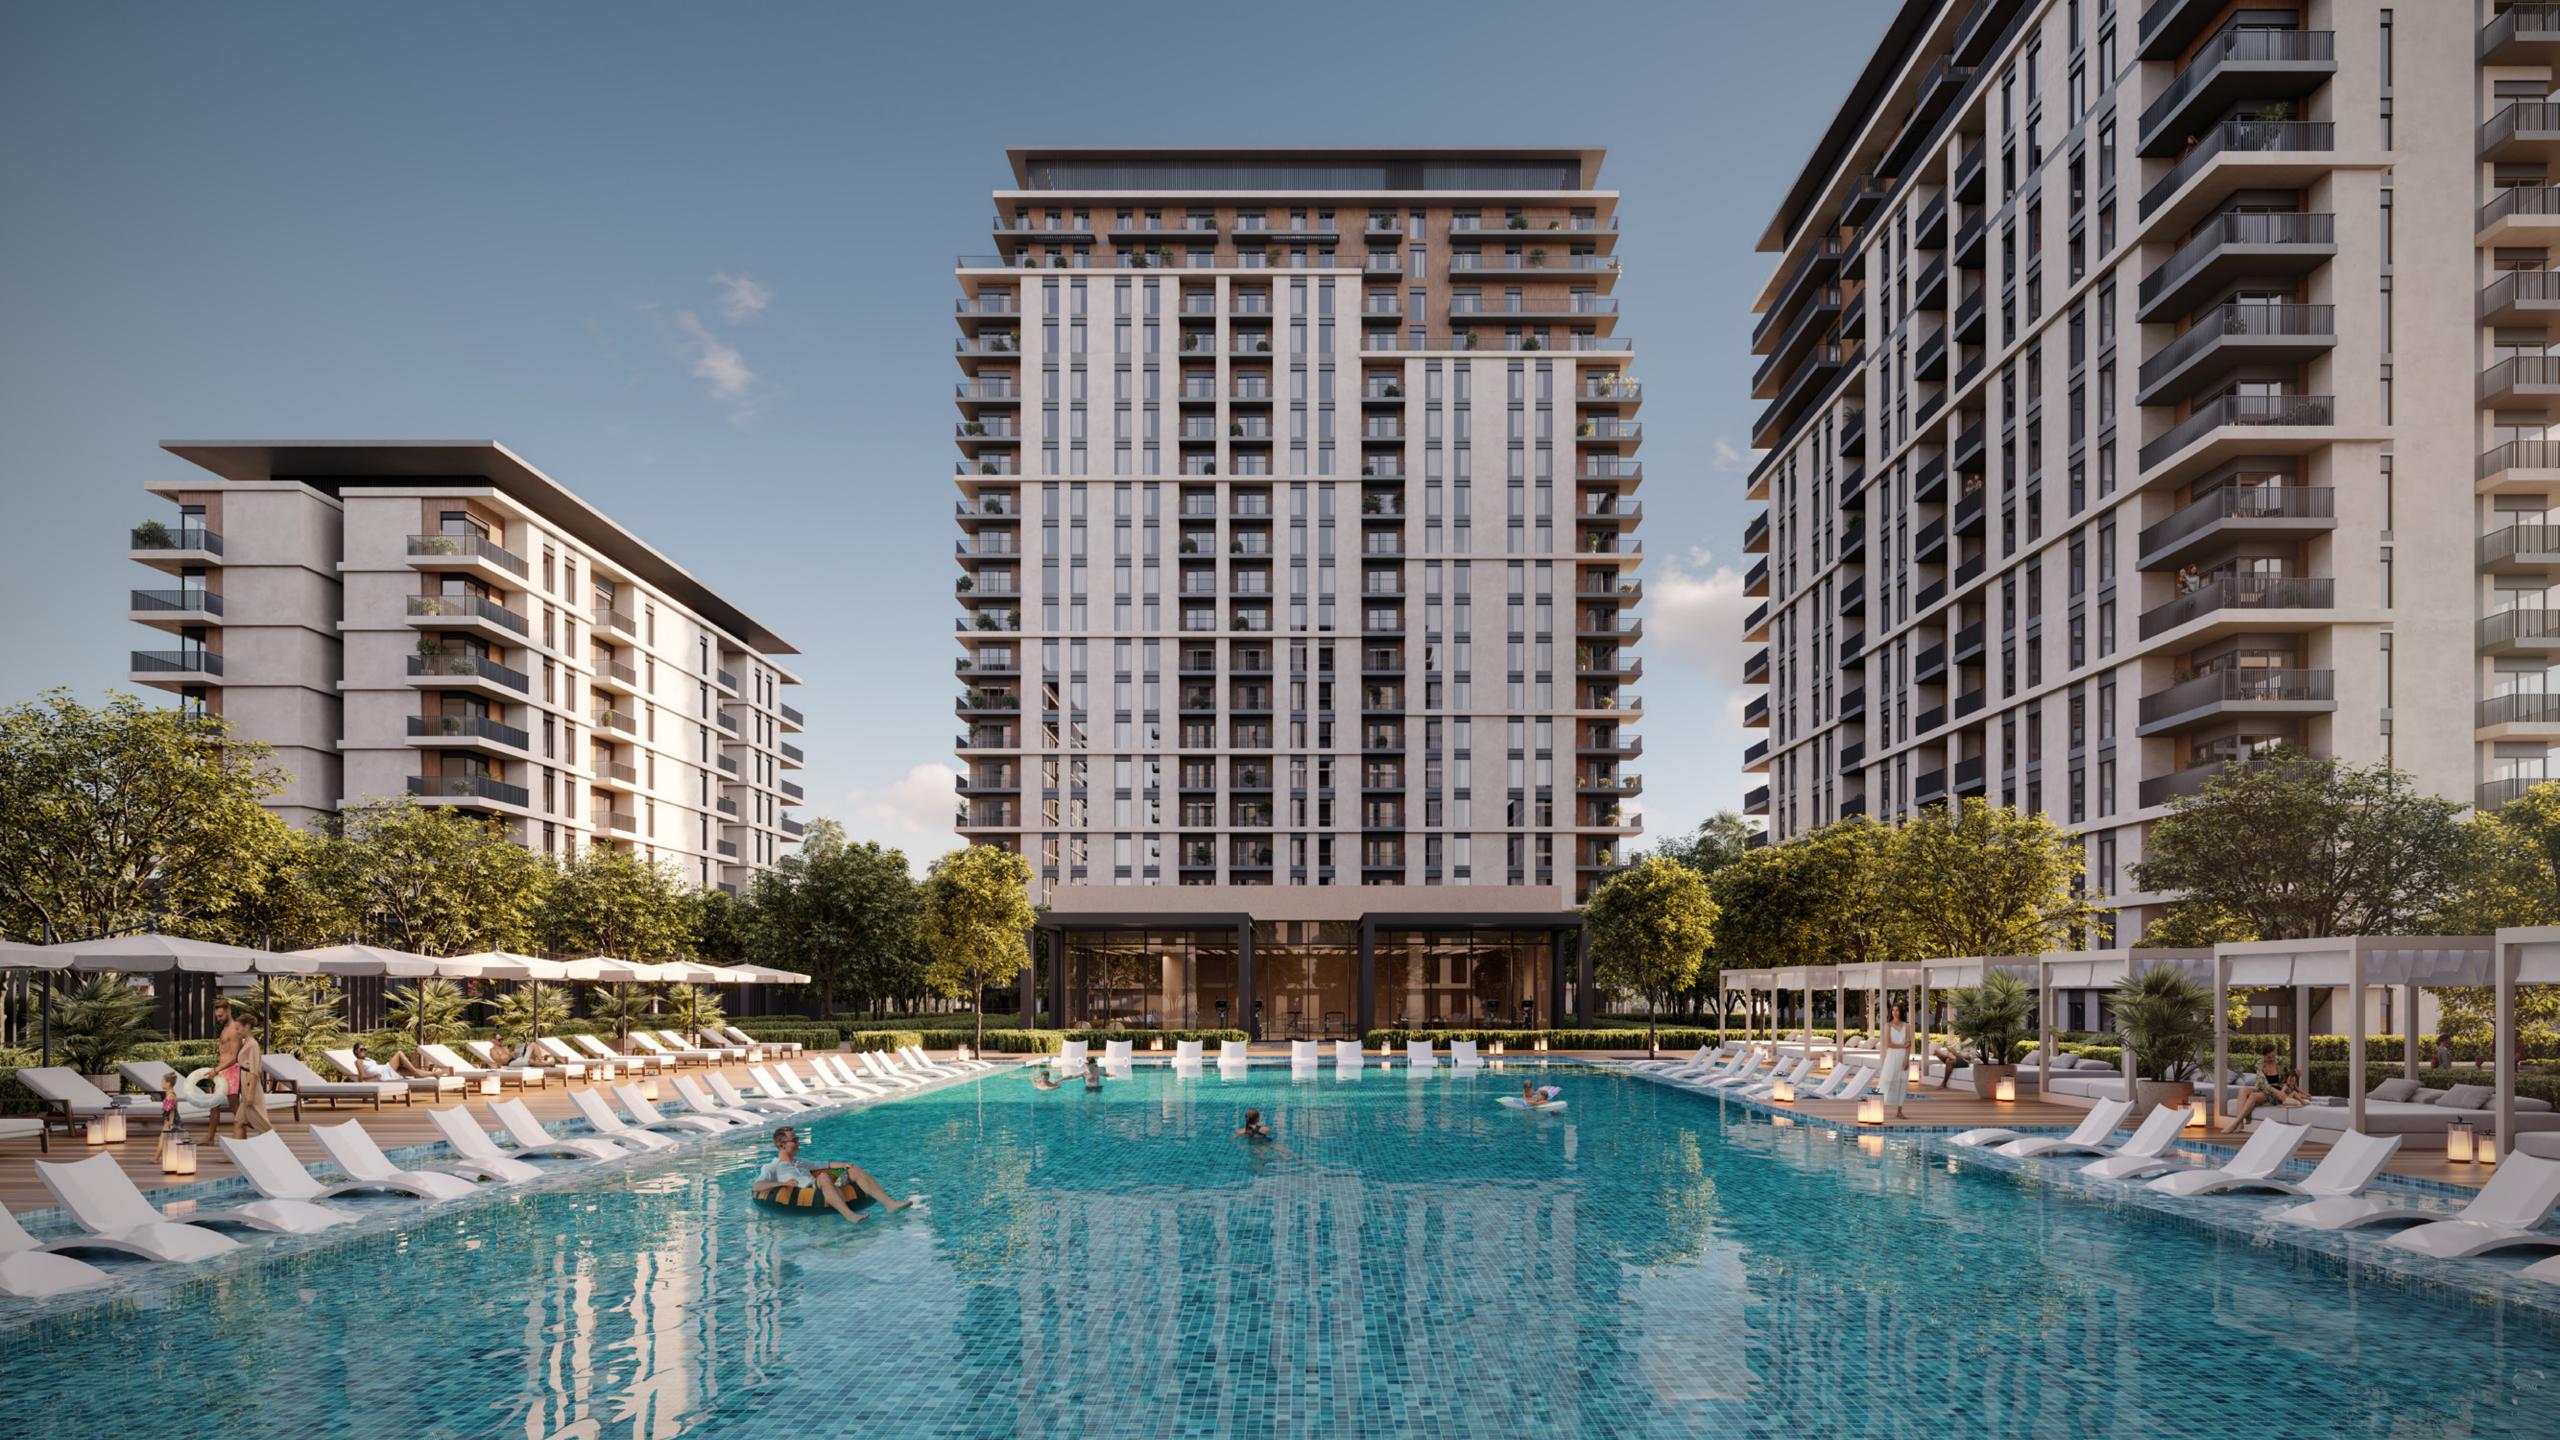

### FITNESS, FUN AND LEISURE

Park Lane's podium level offers a range of amenities perfect for relaxation, exercise, and socialising with neighbours.

The property features a well-equipped gym suitable for both indoor and outdoor workouts. Residents can unwind in the pools, while children can freely explore the play area that sparks their creativity. The BBQ area and common areas are ideal for hosting get-togethers with loved ones or having a meal outdoors.

Infinity Pool & Pool Deck

Children's Play Area

Fitness Centre

Indoor Multipurpose Room

Landscaped Podium Deck