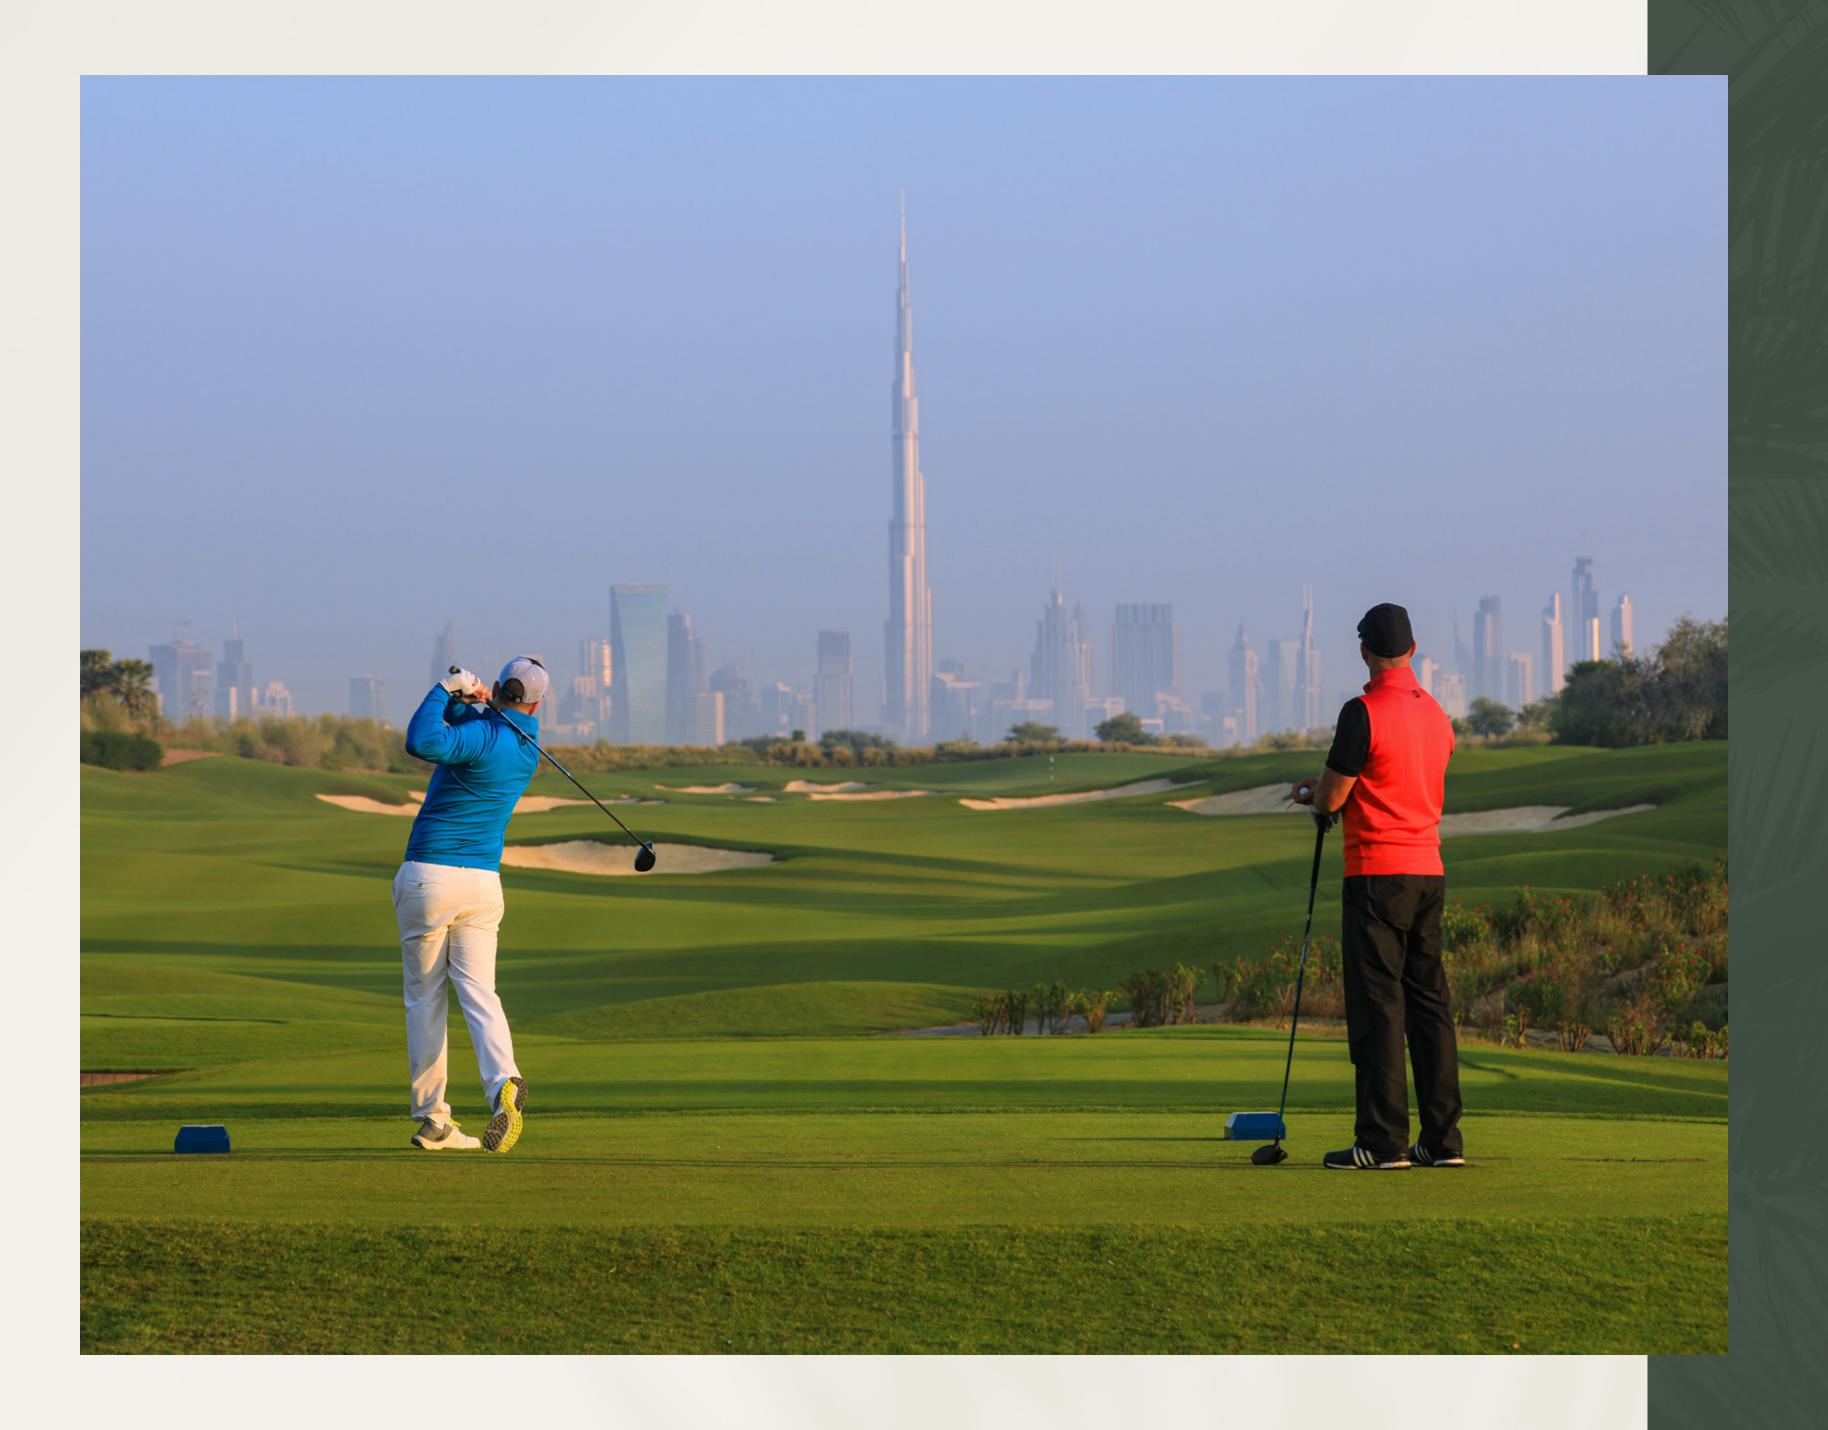

### DUBAI HILLS GOLF CLUB

Dubai Hills Golf Club encompasses 1.2 million sqm of meticulously manicured fairways, set against the backdrop of Burj Khalifa and Downtown Dubai, with a glorious outward nine.

- ⇔ Driving Range
- Putting Green
- Spacious Floodlit Practice Facility
- Golf Academy
  - Gym, Pool & Other Amenities
- A Host of Dining Options