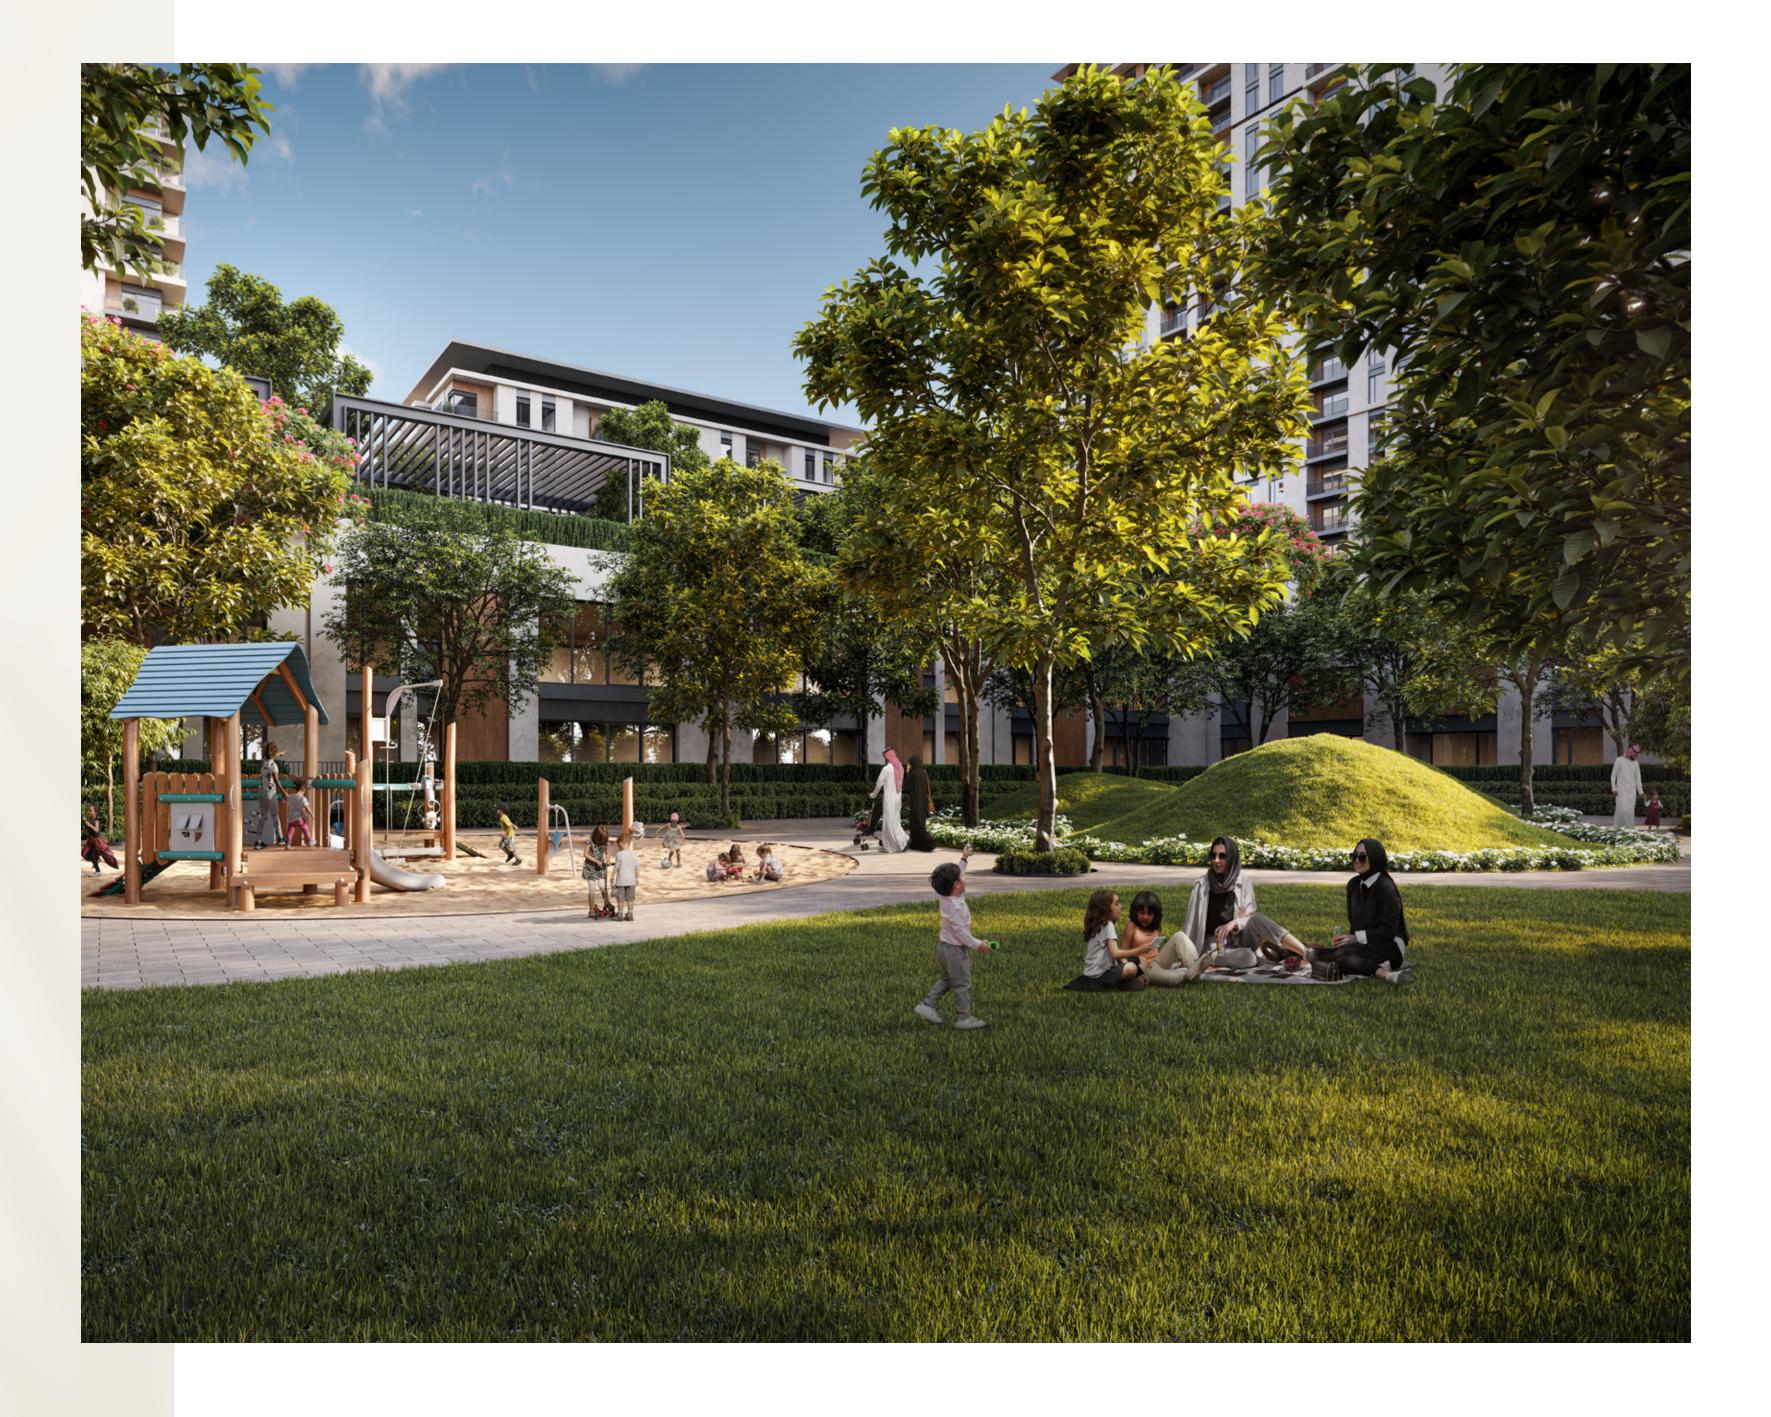

### FITNESS, FUN AND LEISURE

Park Lane's podium level offers a range of amenities perfect for relaxation, exercise, and socialising with neighbours.

The property features a well-equipped gym suitable for both indoor and outdoor workouts. Residents can unwind in the pools, while children can freely explore the play area that sparks their creativity. The BBQ area and common areas are ideal for hosting get-togethers with loved ones or having a meal outdoors.

Infinity Pool & Pool Deck

Children's Play Area

Fitness Centre

Indoor Multipurpose Room

Landscaped Podium Deck