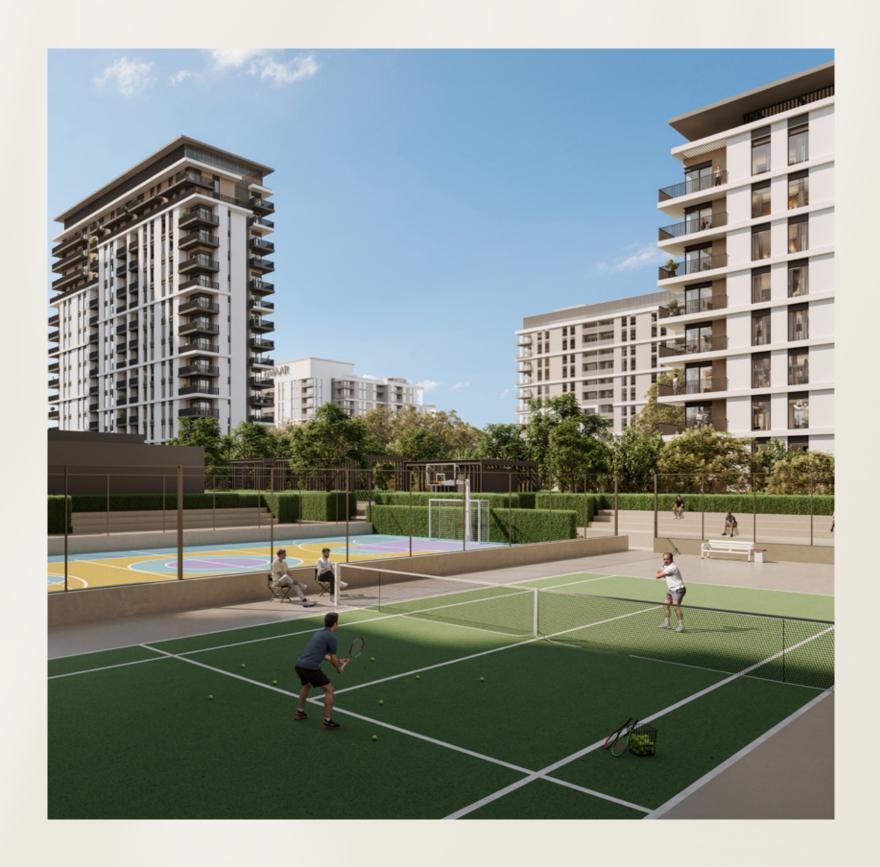

### FITNESS, FUN AND LEISURE

Park Lane's podium level offers a range of amenities perfect for relaxation, exercise, and socialising with neighbours.

The property features a well-equipped gym suitable for both indoor and outdoor workouts. Residents can unwind in the pools, while children can freely explore the play area that sparks their creativity. The BBQ area and common areas are ideal for hosting get-togethers with loved ones or having a meal outdoors.

Infinity Pool & Pool Deck

Children's Play Area

Fitness Centre

Indoor Multipurpose Room

Landscaped Podium Deck