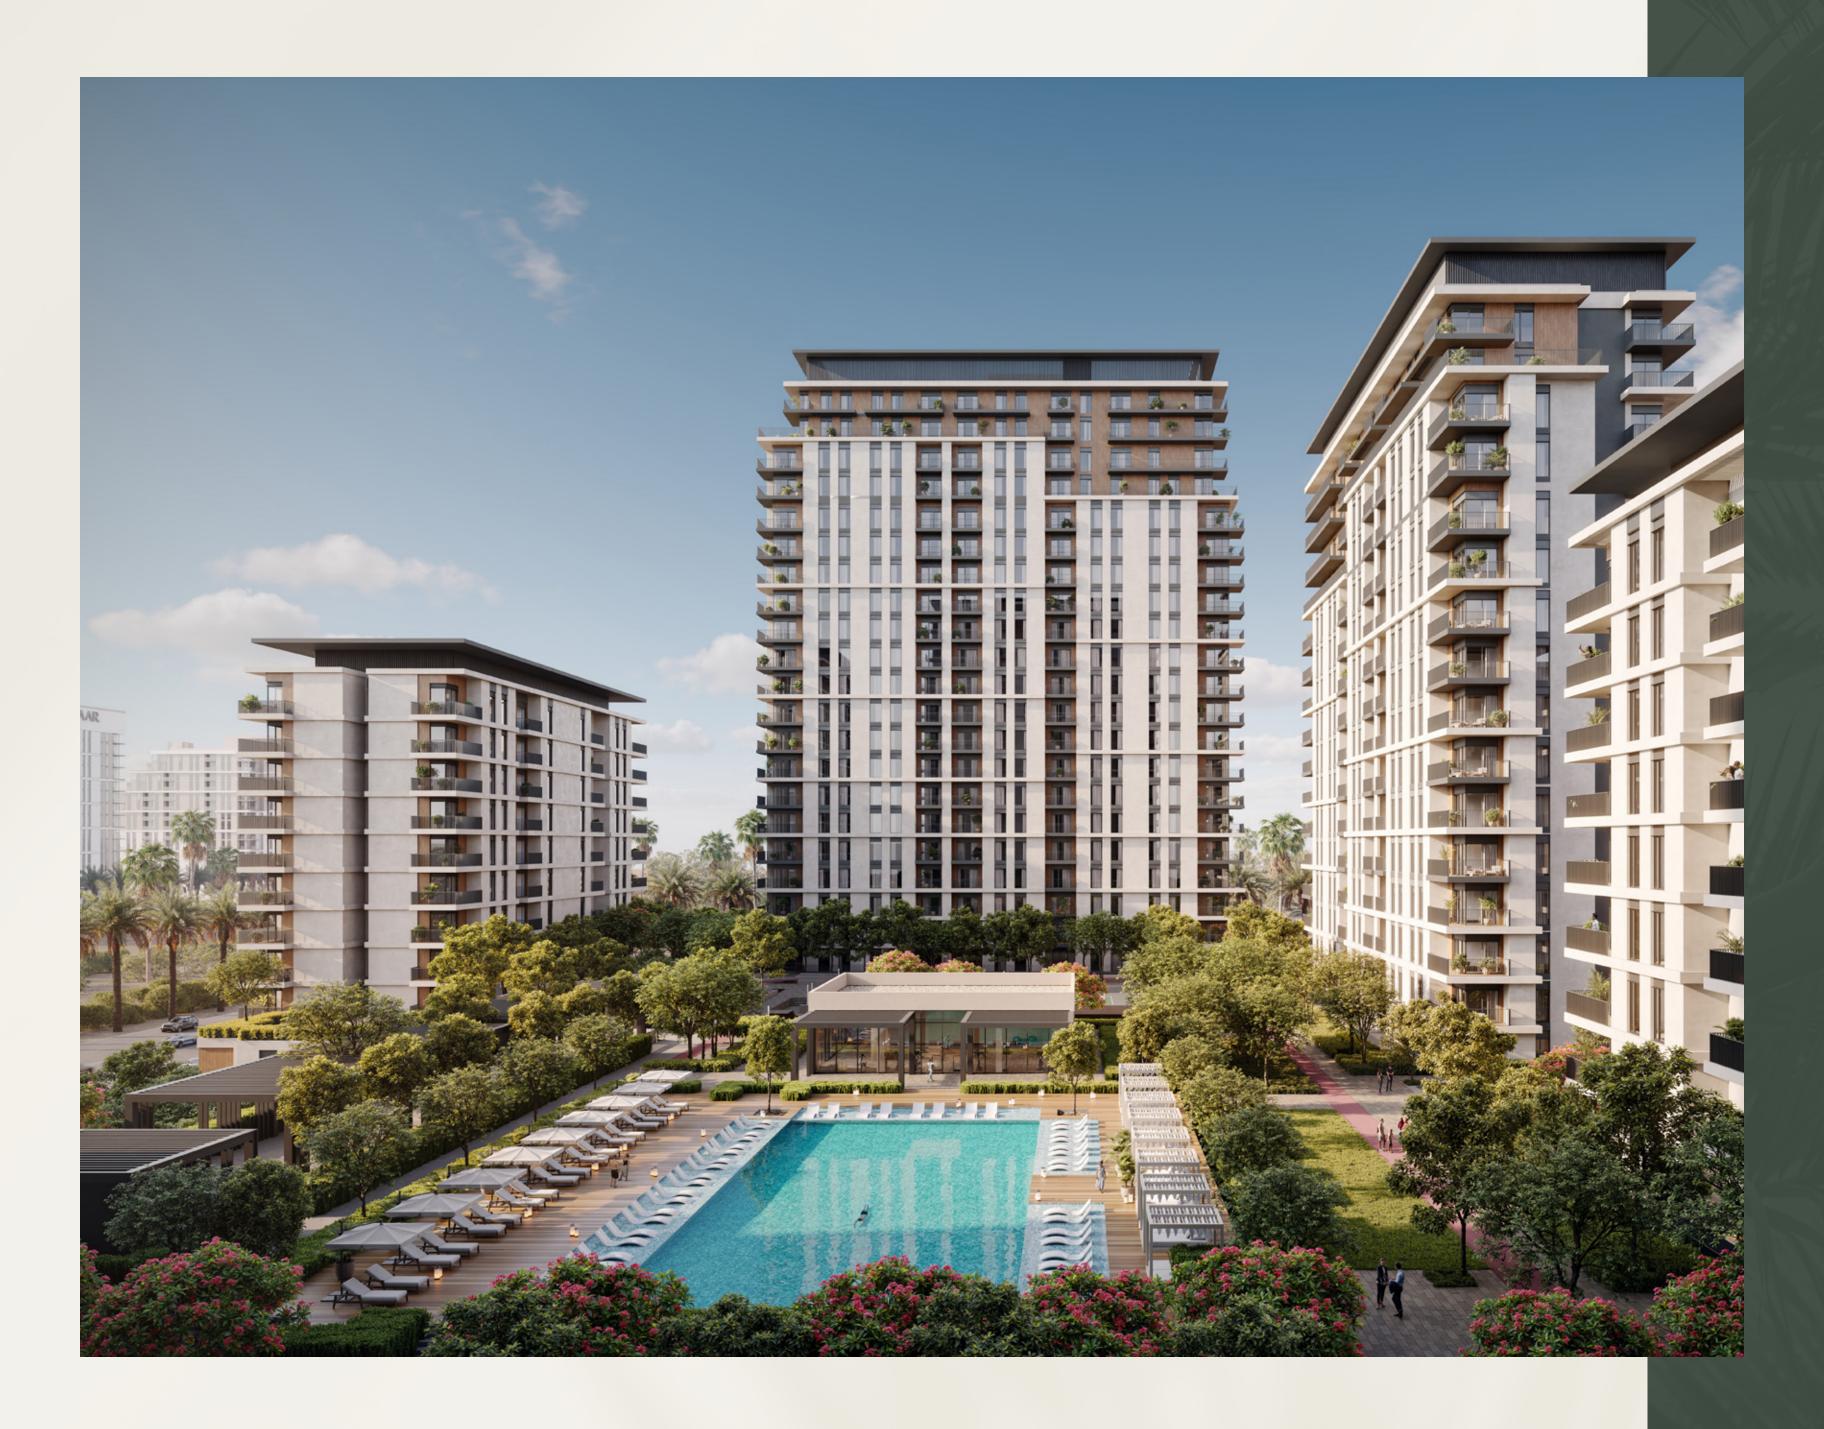

## ARCHITECTURAL EXCELLENCE

Park Lane's architectural design exudes modern grace, blending seamlessly into the serene landscape of Dubai Hills Estate. Every structure is a deliberate fusion of aesthetics and functionality, each stroke and curve is meticulously crafted to showcase the artistic splendour and future-forward design.

### FITNESS, FUN AND LEISURE

Park Lane's podium level offers a range of amenities perfect for relaxation, exercise, and socialising with neighbours.

The property features a well-equipped gym suitable for both indoor and outdoor workouts. Residents can unwind in the pools, while children can freely explore the play area that sparks their creativity. The BBQ area and common areas are ideal for hosting get-togethers with loved ones or having a meal outdoors.