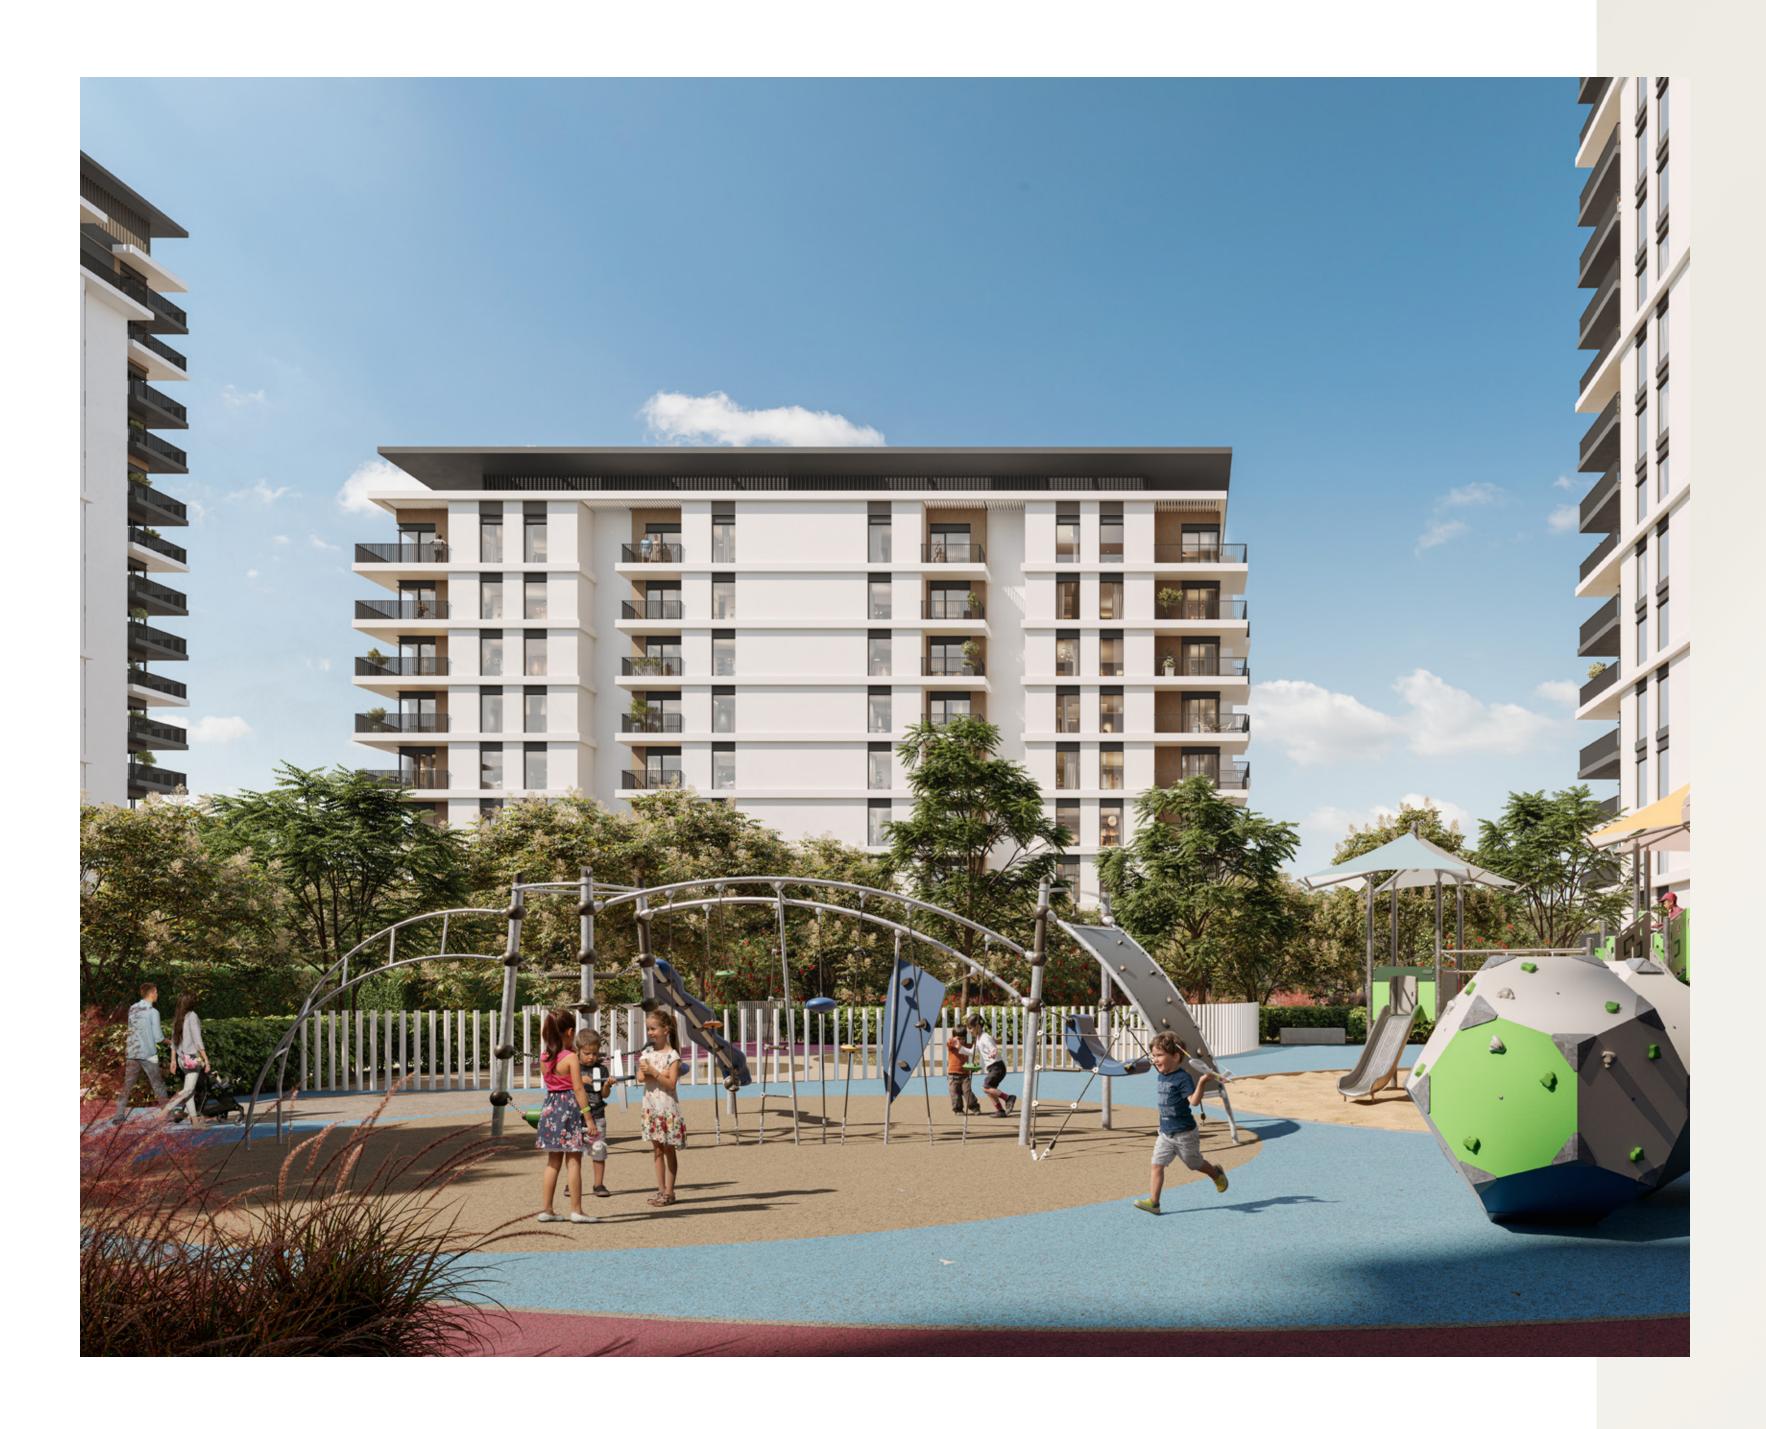

#### FITNESS, FUN AND LEISURE

Park Lane's podium level offers a range of amenities perfect for relaxation, exercise, and socialising with neighbours.

The property features a well-equipped gym suitable for both indoor and outdoor workouts. Residents can unwind in the pools, while children can freely explore the play area that sparks their creativity. The BBQ area and common areas are ideal for hosting get-togethers with loved ones or having a meal outdoors.

Infinity Pool & Pool Deck

Children's Play Area

Fitness Centre

Indoor Multipurpose Room

Landscaped Podium Deck