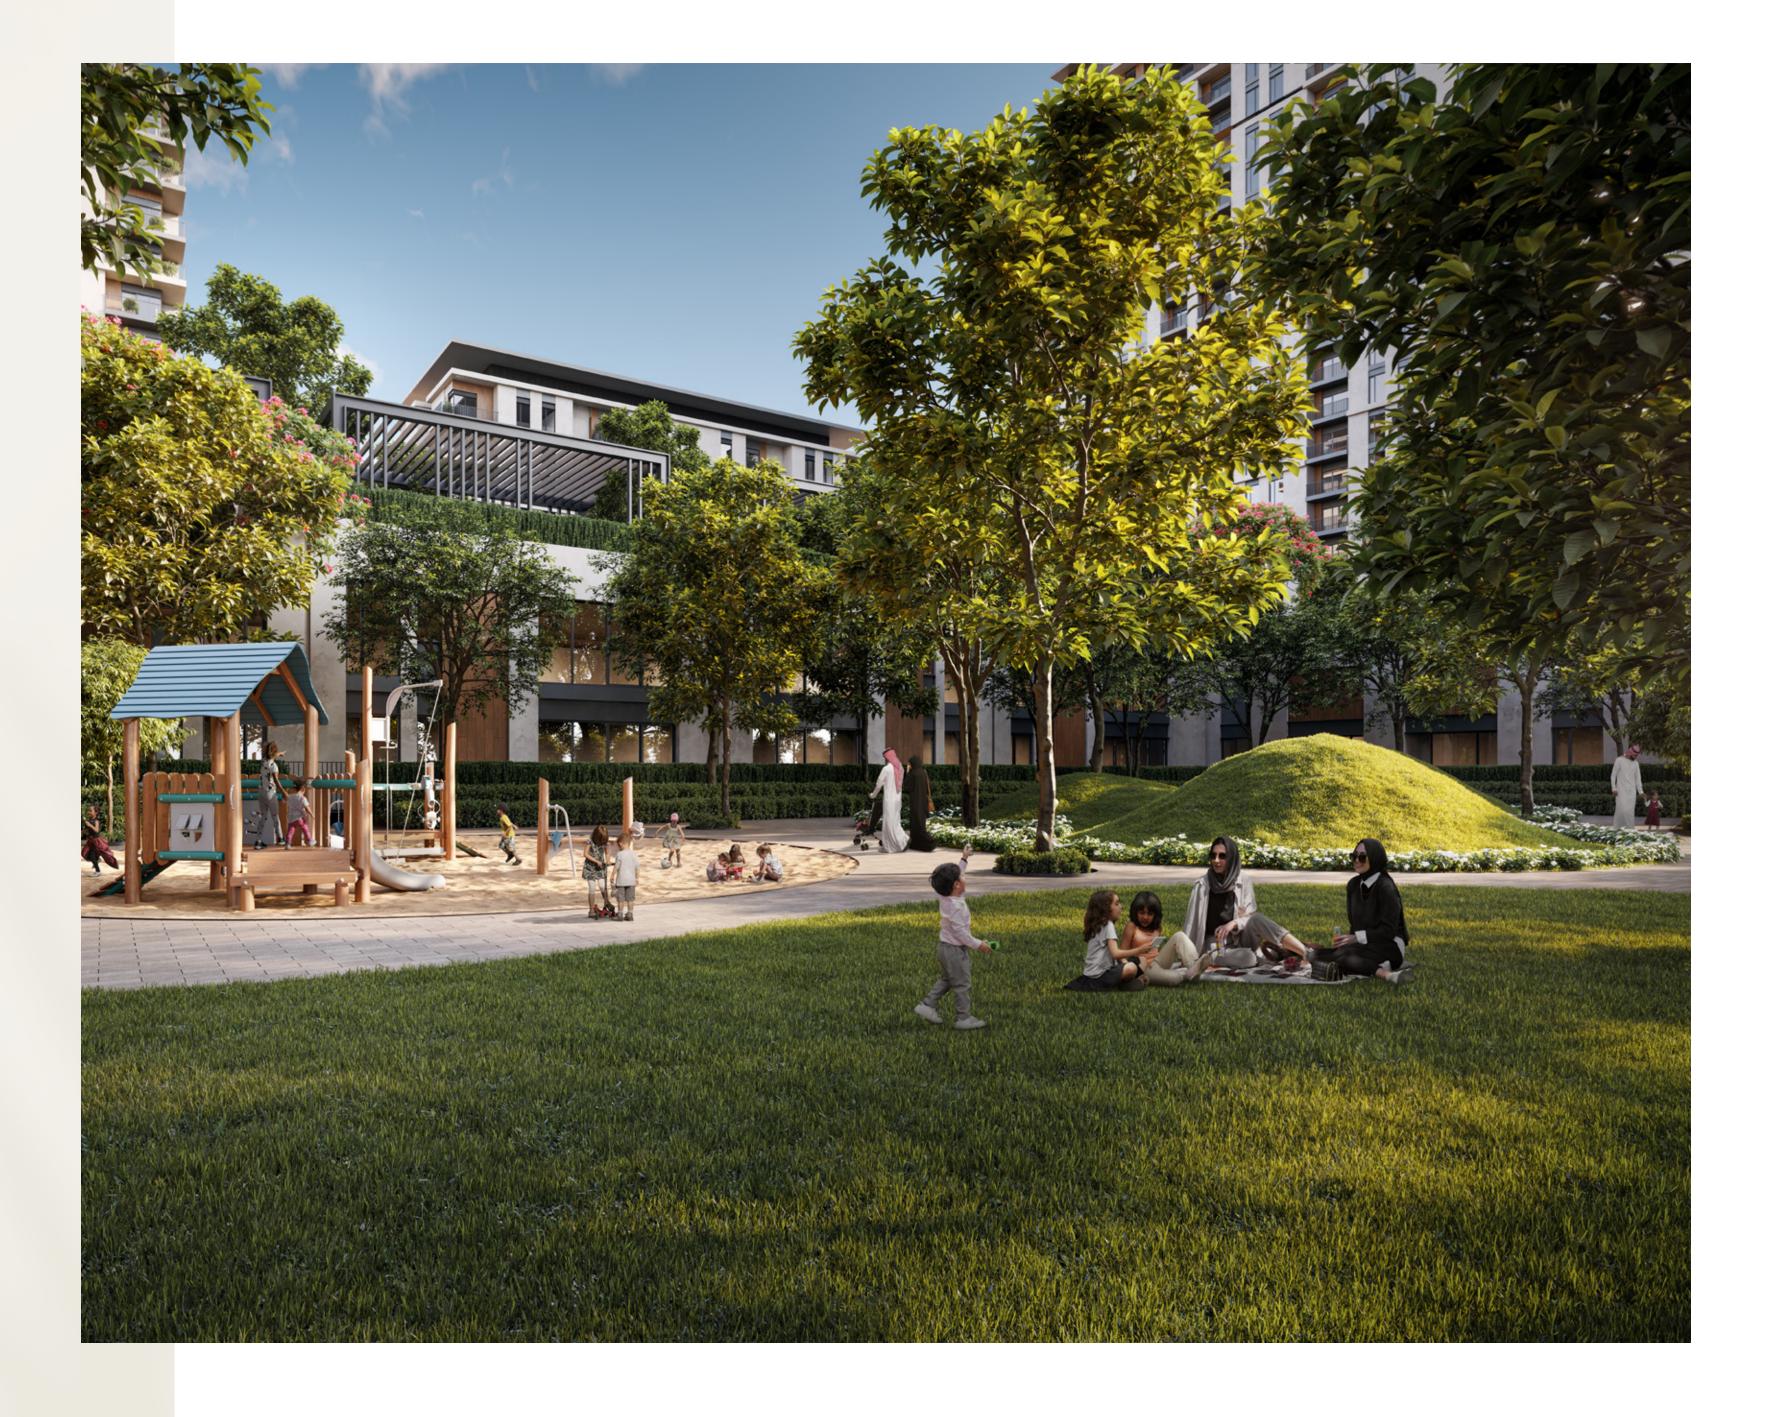

#### FITNESS, FUN AND LEISURE

Park Lane's podium level offers a range of amenities perfect for relaxation, exercise, and socialising with neighbours.

The property features a well-equipped gym suitable for both indoor and outdoor workouts. Residents can unwind in the pools, while children can freely explore the play area that sparks their creativity. The BBQ area and common areas are ideal for hosting get-togethers with loved ones or having a meal outdoors.

Infinity Pool & Pool Deck

Children's Play Area

Fitness Centre

Indoor Multipurpose Room

Landscaped Podium Deck