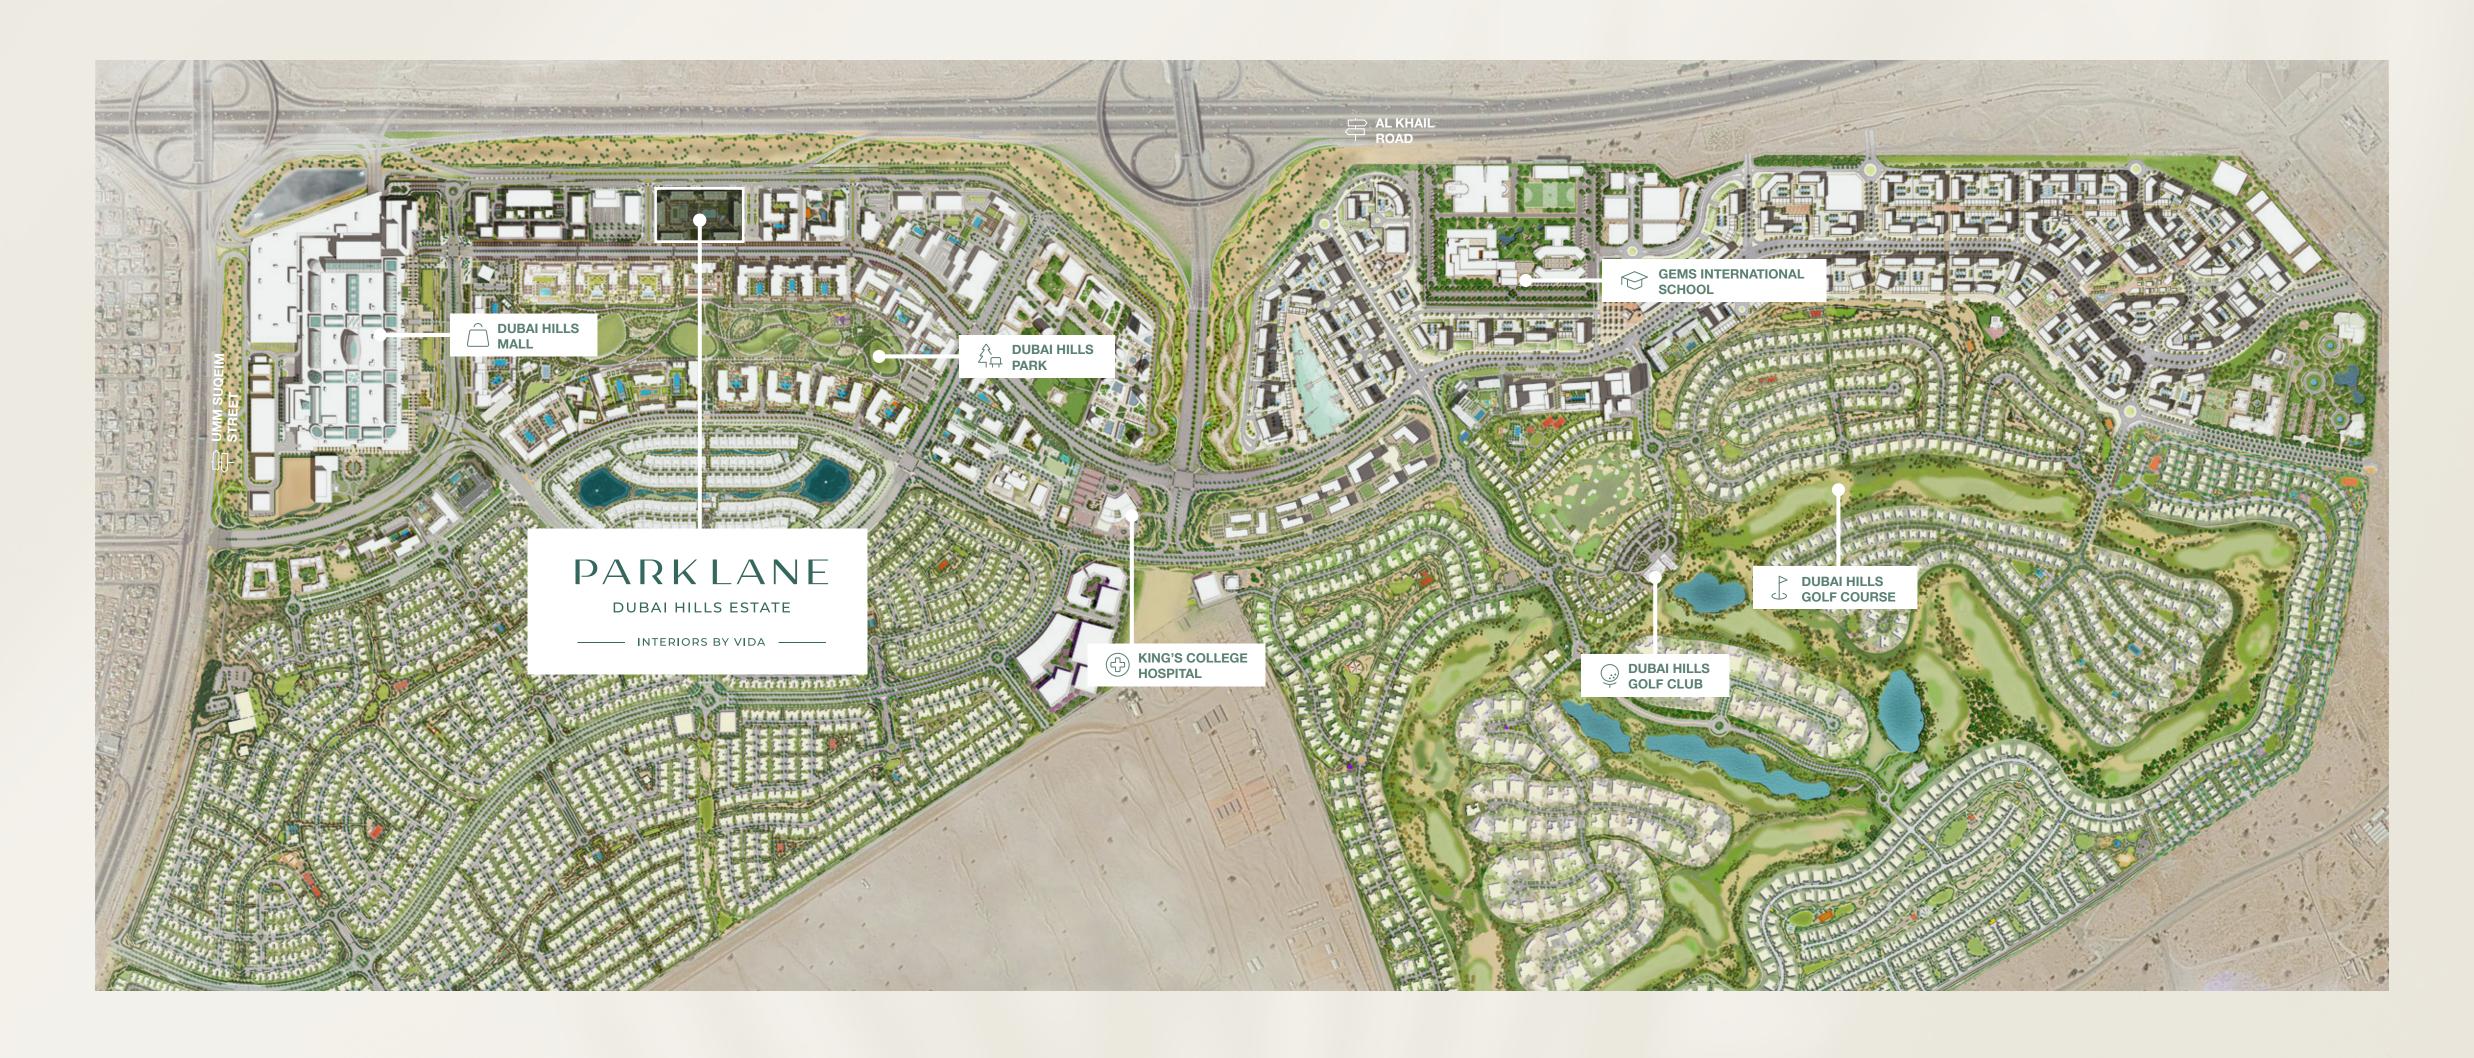

MASTER PLAN

#### PERFECTLY LOCATED

Luxury is about being in the heart of the city and yet away from the hustle and bustle of downtown living.

With easy access to Umm Suqeim Road and Al Khail Road, Dubai Hills Estate is just minutes away from

Downtown Dubai and other business, retail and tourism hubs. Close proximity to planned Etihad Rail and

Dubai Metro lines will allow for fast and easy access to airports and other emirates in the near future.

Minutes from Dubai Downtown

Minutes from Dubai Marina 20 Minutes from Dubai Int'l Airports

25 Minutes from Al Maktoum Int'l Airport

CITY LIFE REIMAGINED