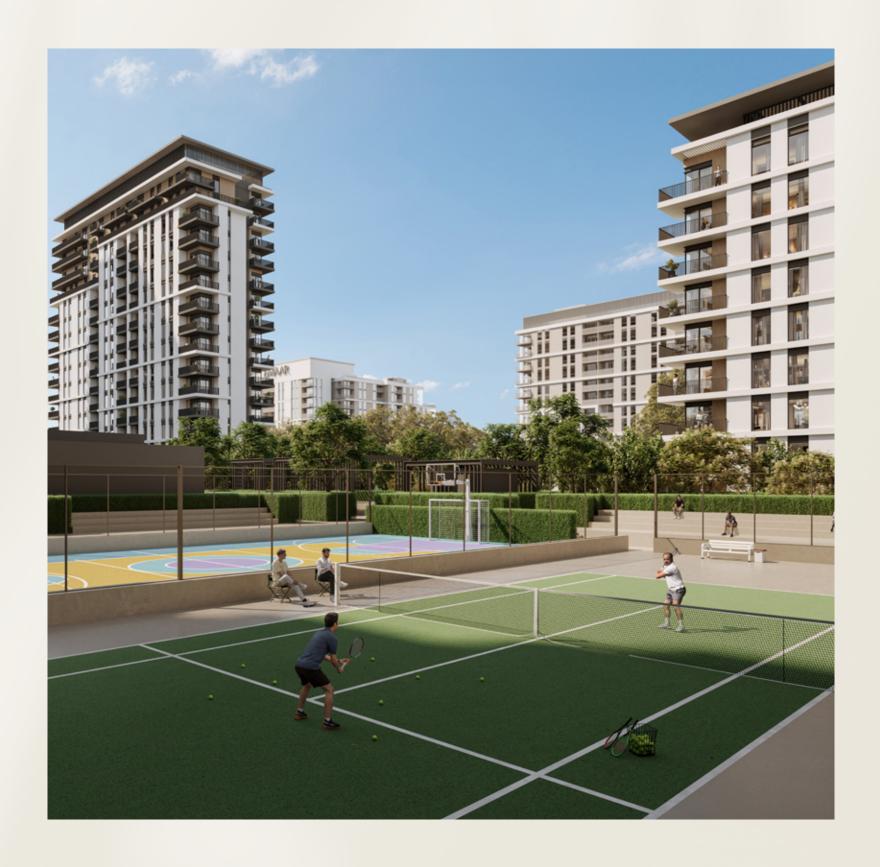

#### FITNESS, FUN AND LEISURE

Park Lane's podium level offers a range of amenities perfect for relaxation, exercise, and socialising with neighbours.

The property features a well-equipped gym suitable for both indoor and outdoor workouts. Residents can unwind in the pools, while children can freely explore the play area that sparks their creativity. The BBQ area and common areas are ideal for hosting get-togethers with loved ones or having a meal outdoors.

Infinity Pool & Pool Deck

Children's Play Area

Fitness Centre

Indoor Multipurpose Room

Landscaped Podium Deck