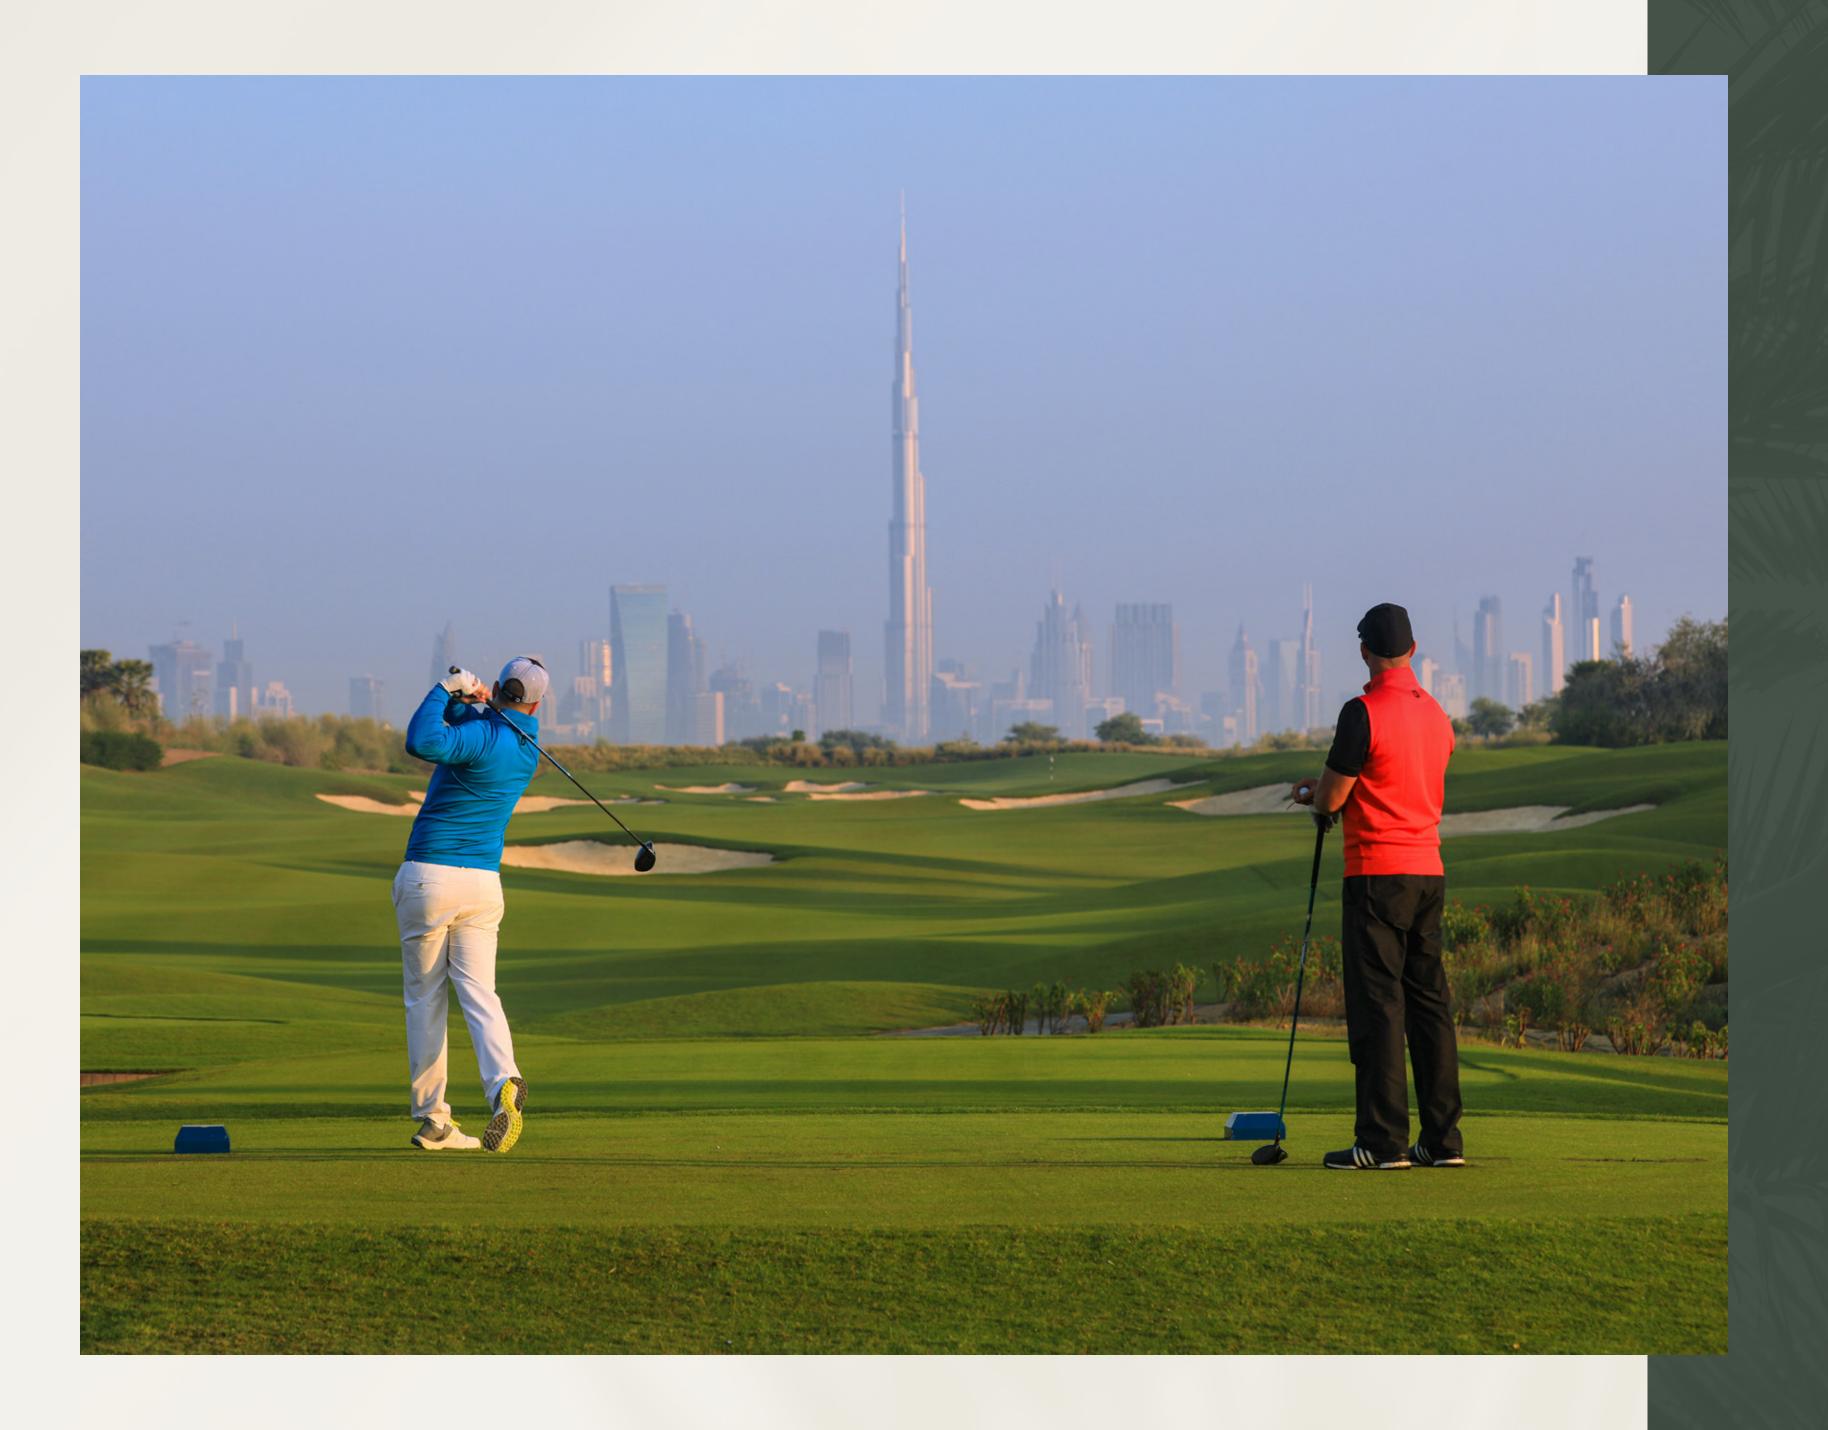

#### DUBAI HILLS GOLF CLUB

Dubai Hills Golf Club encompasses 1.2 million sqm of meticulously manicured fairways, set against the backdrop of Burj Khalifa and Downtown Dubai, with a glorious outward nine.

- ⇔ Driving Range
- Putting Green
- Spacious Floodlit Practice Facility
- Golf Academy
  - Gym, Pool & Other Amenities
- A Host of Dining Options