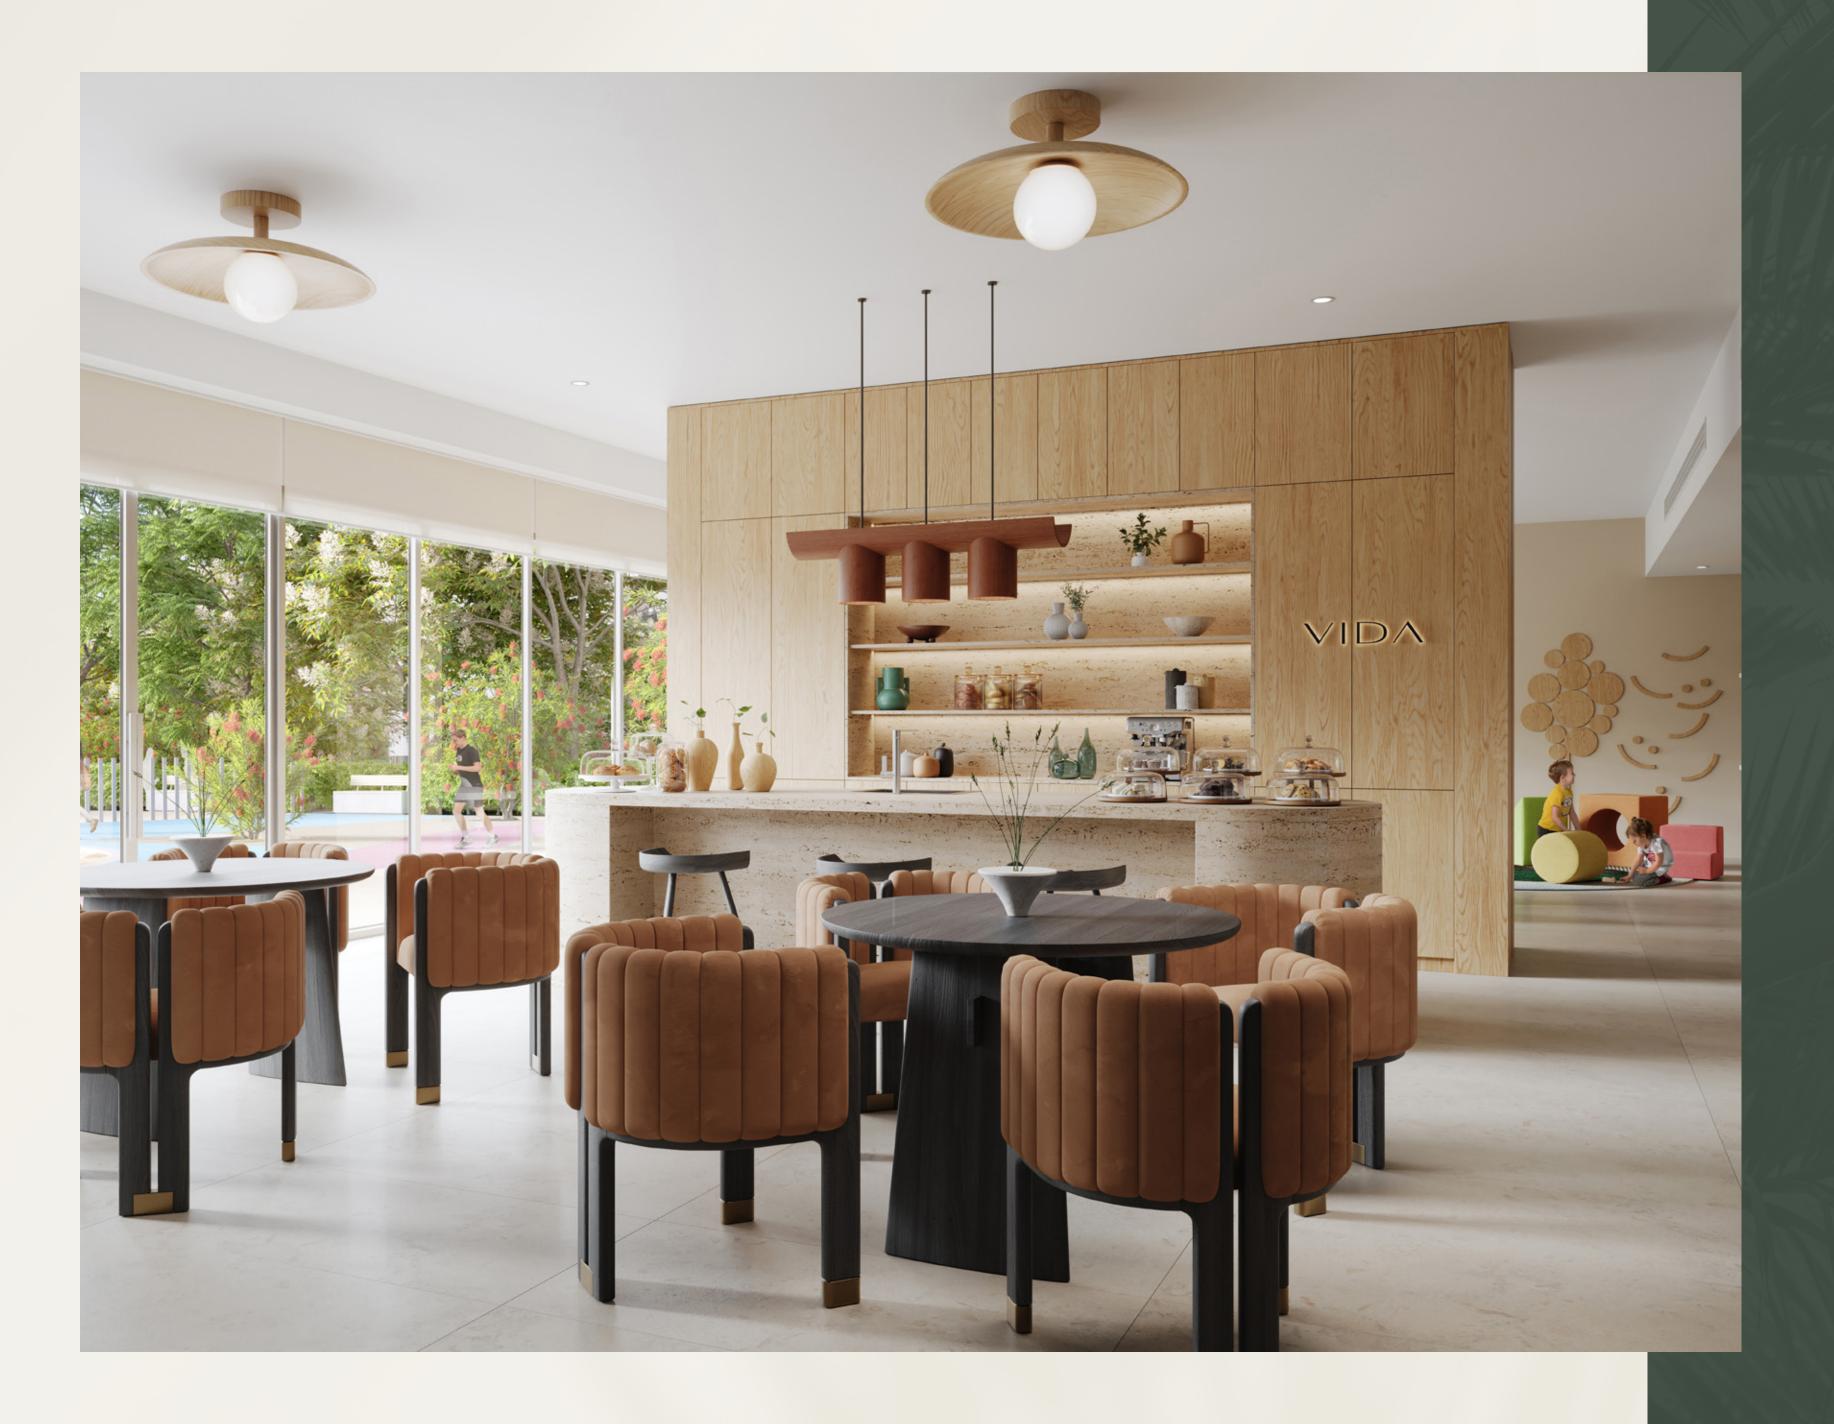

## A VERSATILE HUB OF ACTIVITY

At Park Lane, the multipurpose room serves as a versatile hub of activity and enjoyment. Designed to accommodate a wide range of indoor activities, the versatile multi-purpose room seamlessly transitions from a vibrant space for social gatherings and events to a dynamic indoor play area for children.

This room also includes a well-equipped gym, providing a convenient and comfortable environment for residents to stay active and fit. It a place where convenience, entertainment, and fitness coexist, giving residents endless opportunities to engage, relax, and rejuvenate.