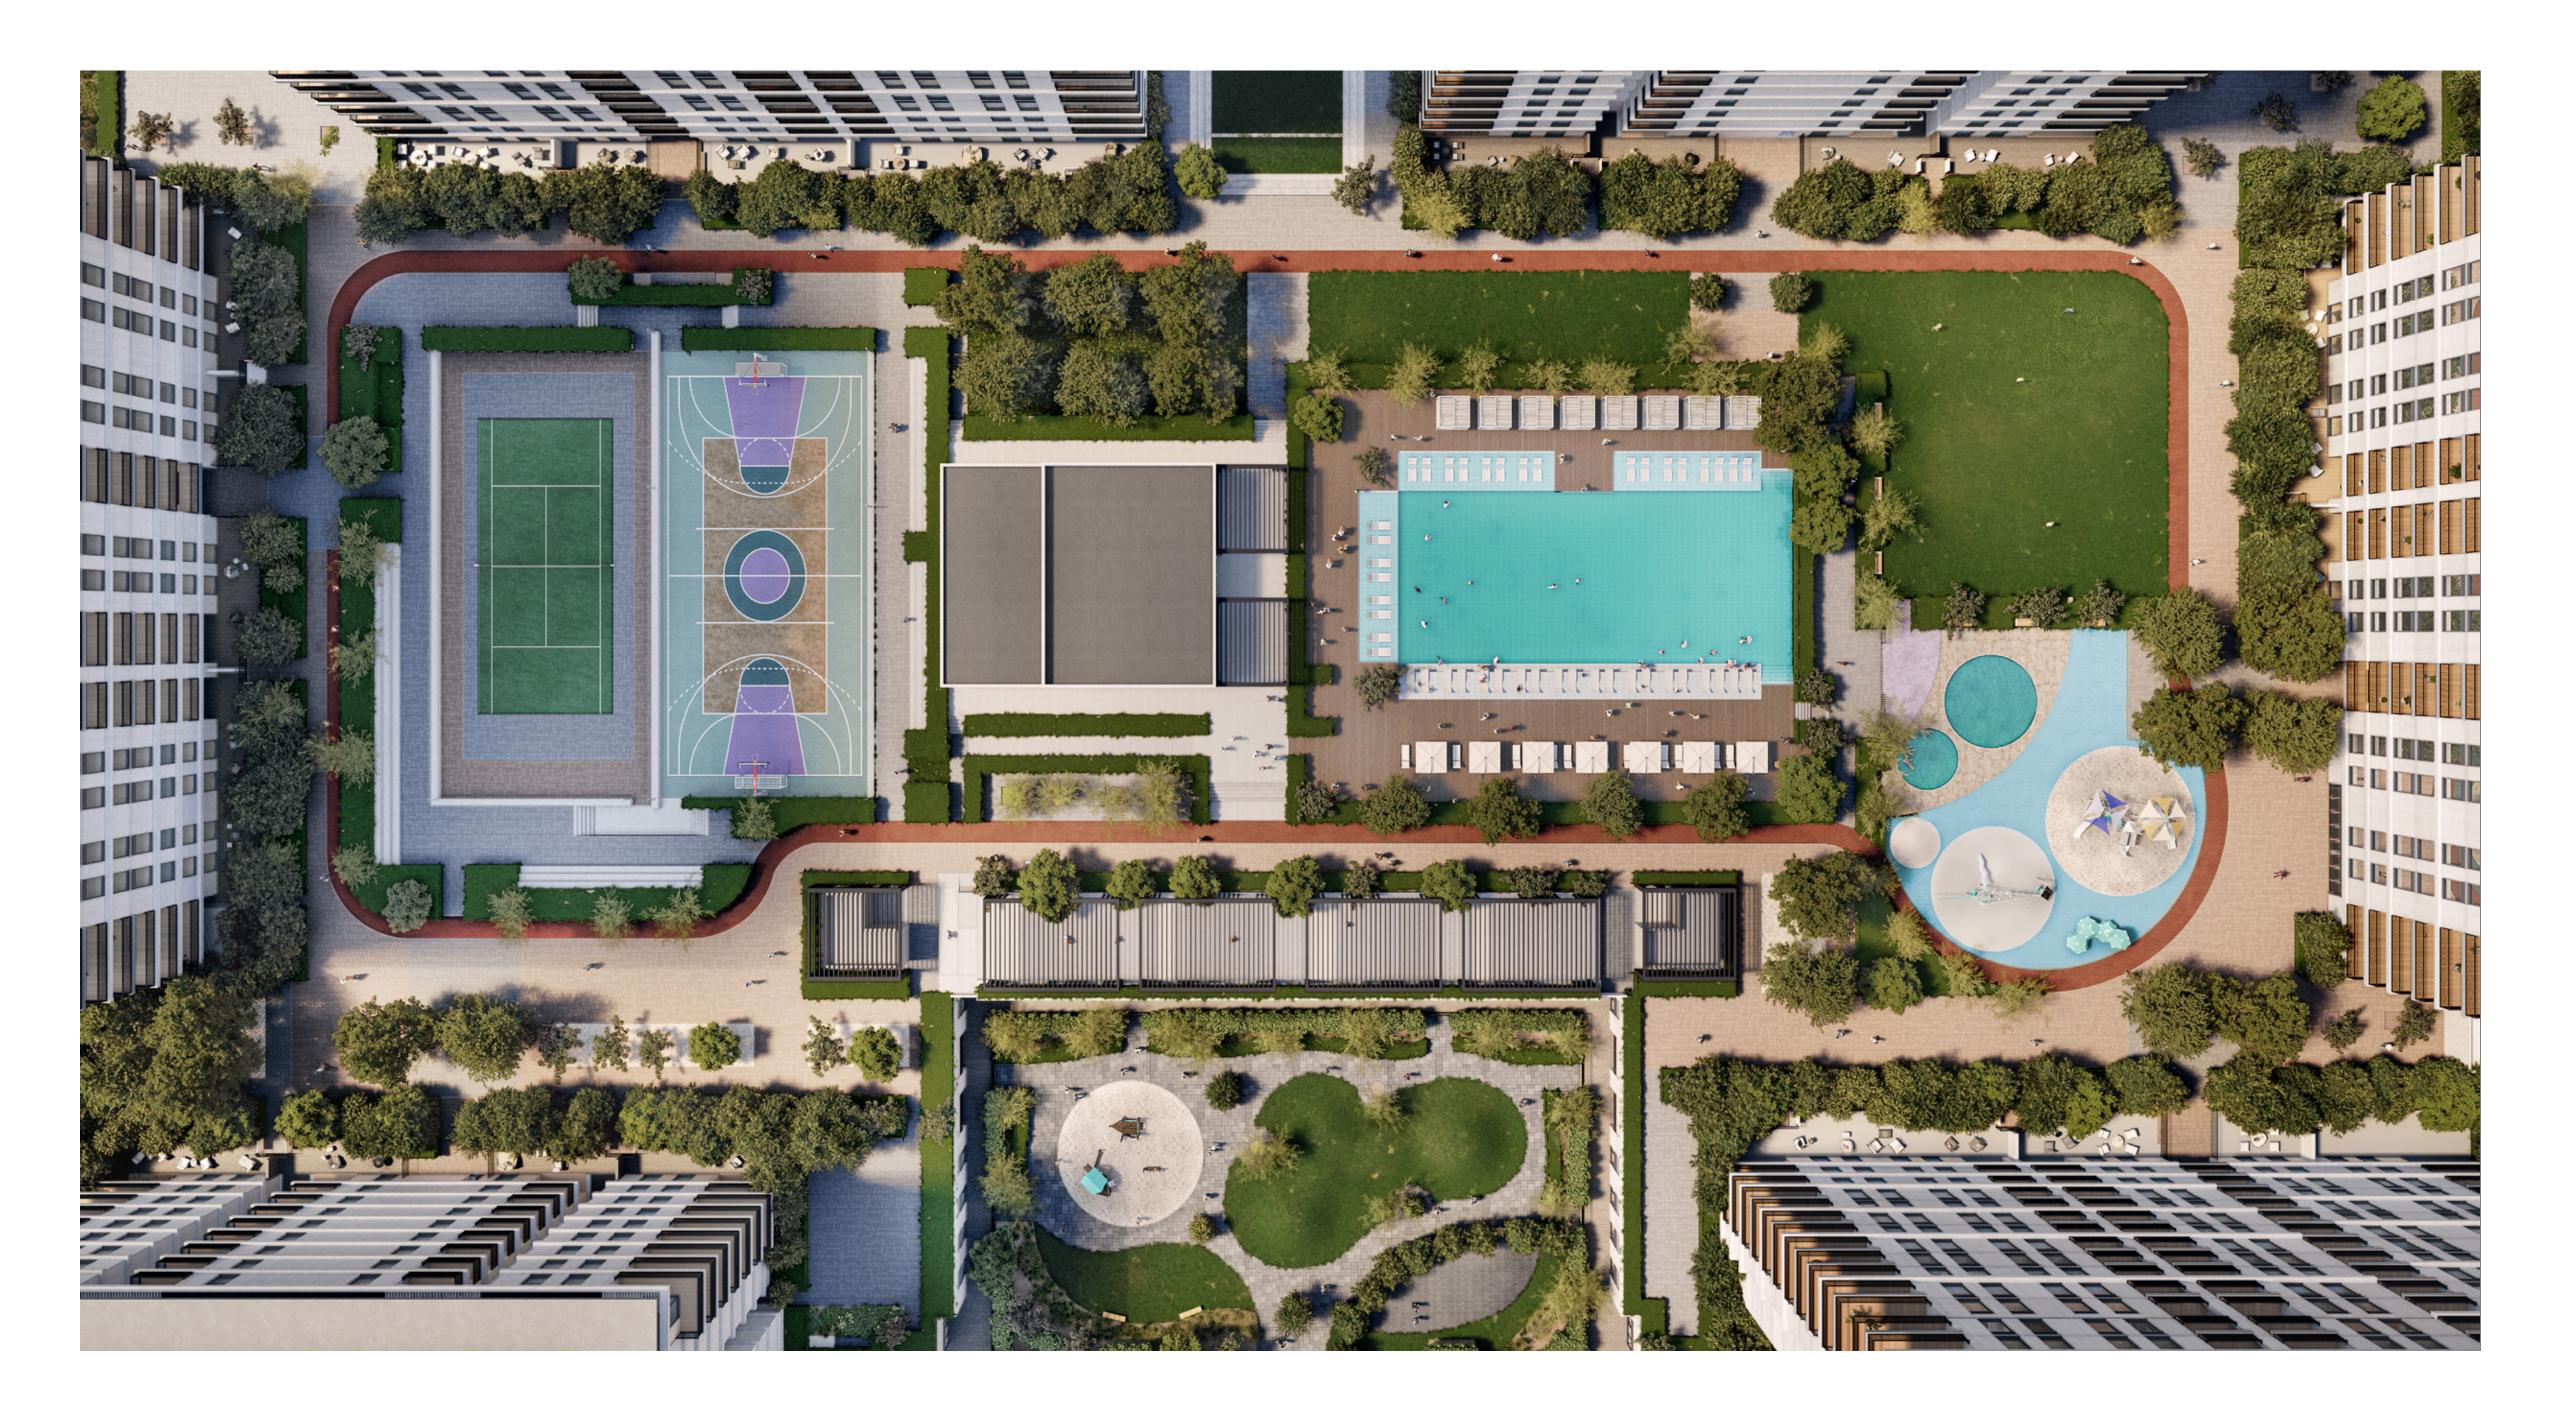

#### FITNESS, FUN AND LEISURE

Park Lane's podium level offers a range of amenities perfect for relaxation, exercise, and socialising with neighbours.

The property features a well-equipped gym suitable for both indoor and outdoor workouts. Residents can unwind in the pools, while children can freely explore the play area that sparks their creativity. The BBQ area and common areas are ideal for hosting get-togethers with loved ones or having a meal outdoors.

Infinity Pool & Pool Deck

Children's Play Area

Fitness Centre

Indoor Multipurpose Room

Landscaped Podium Deck