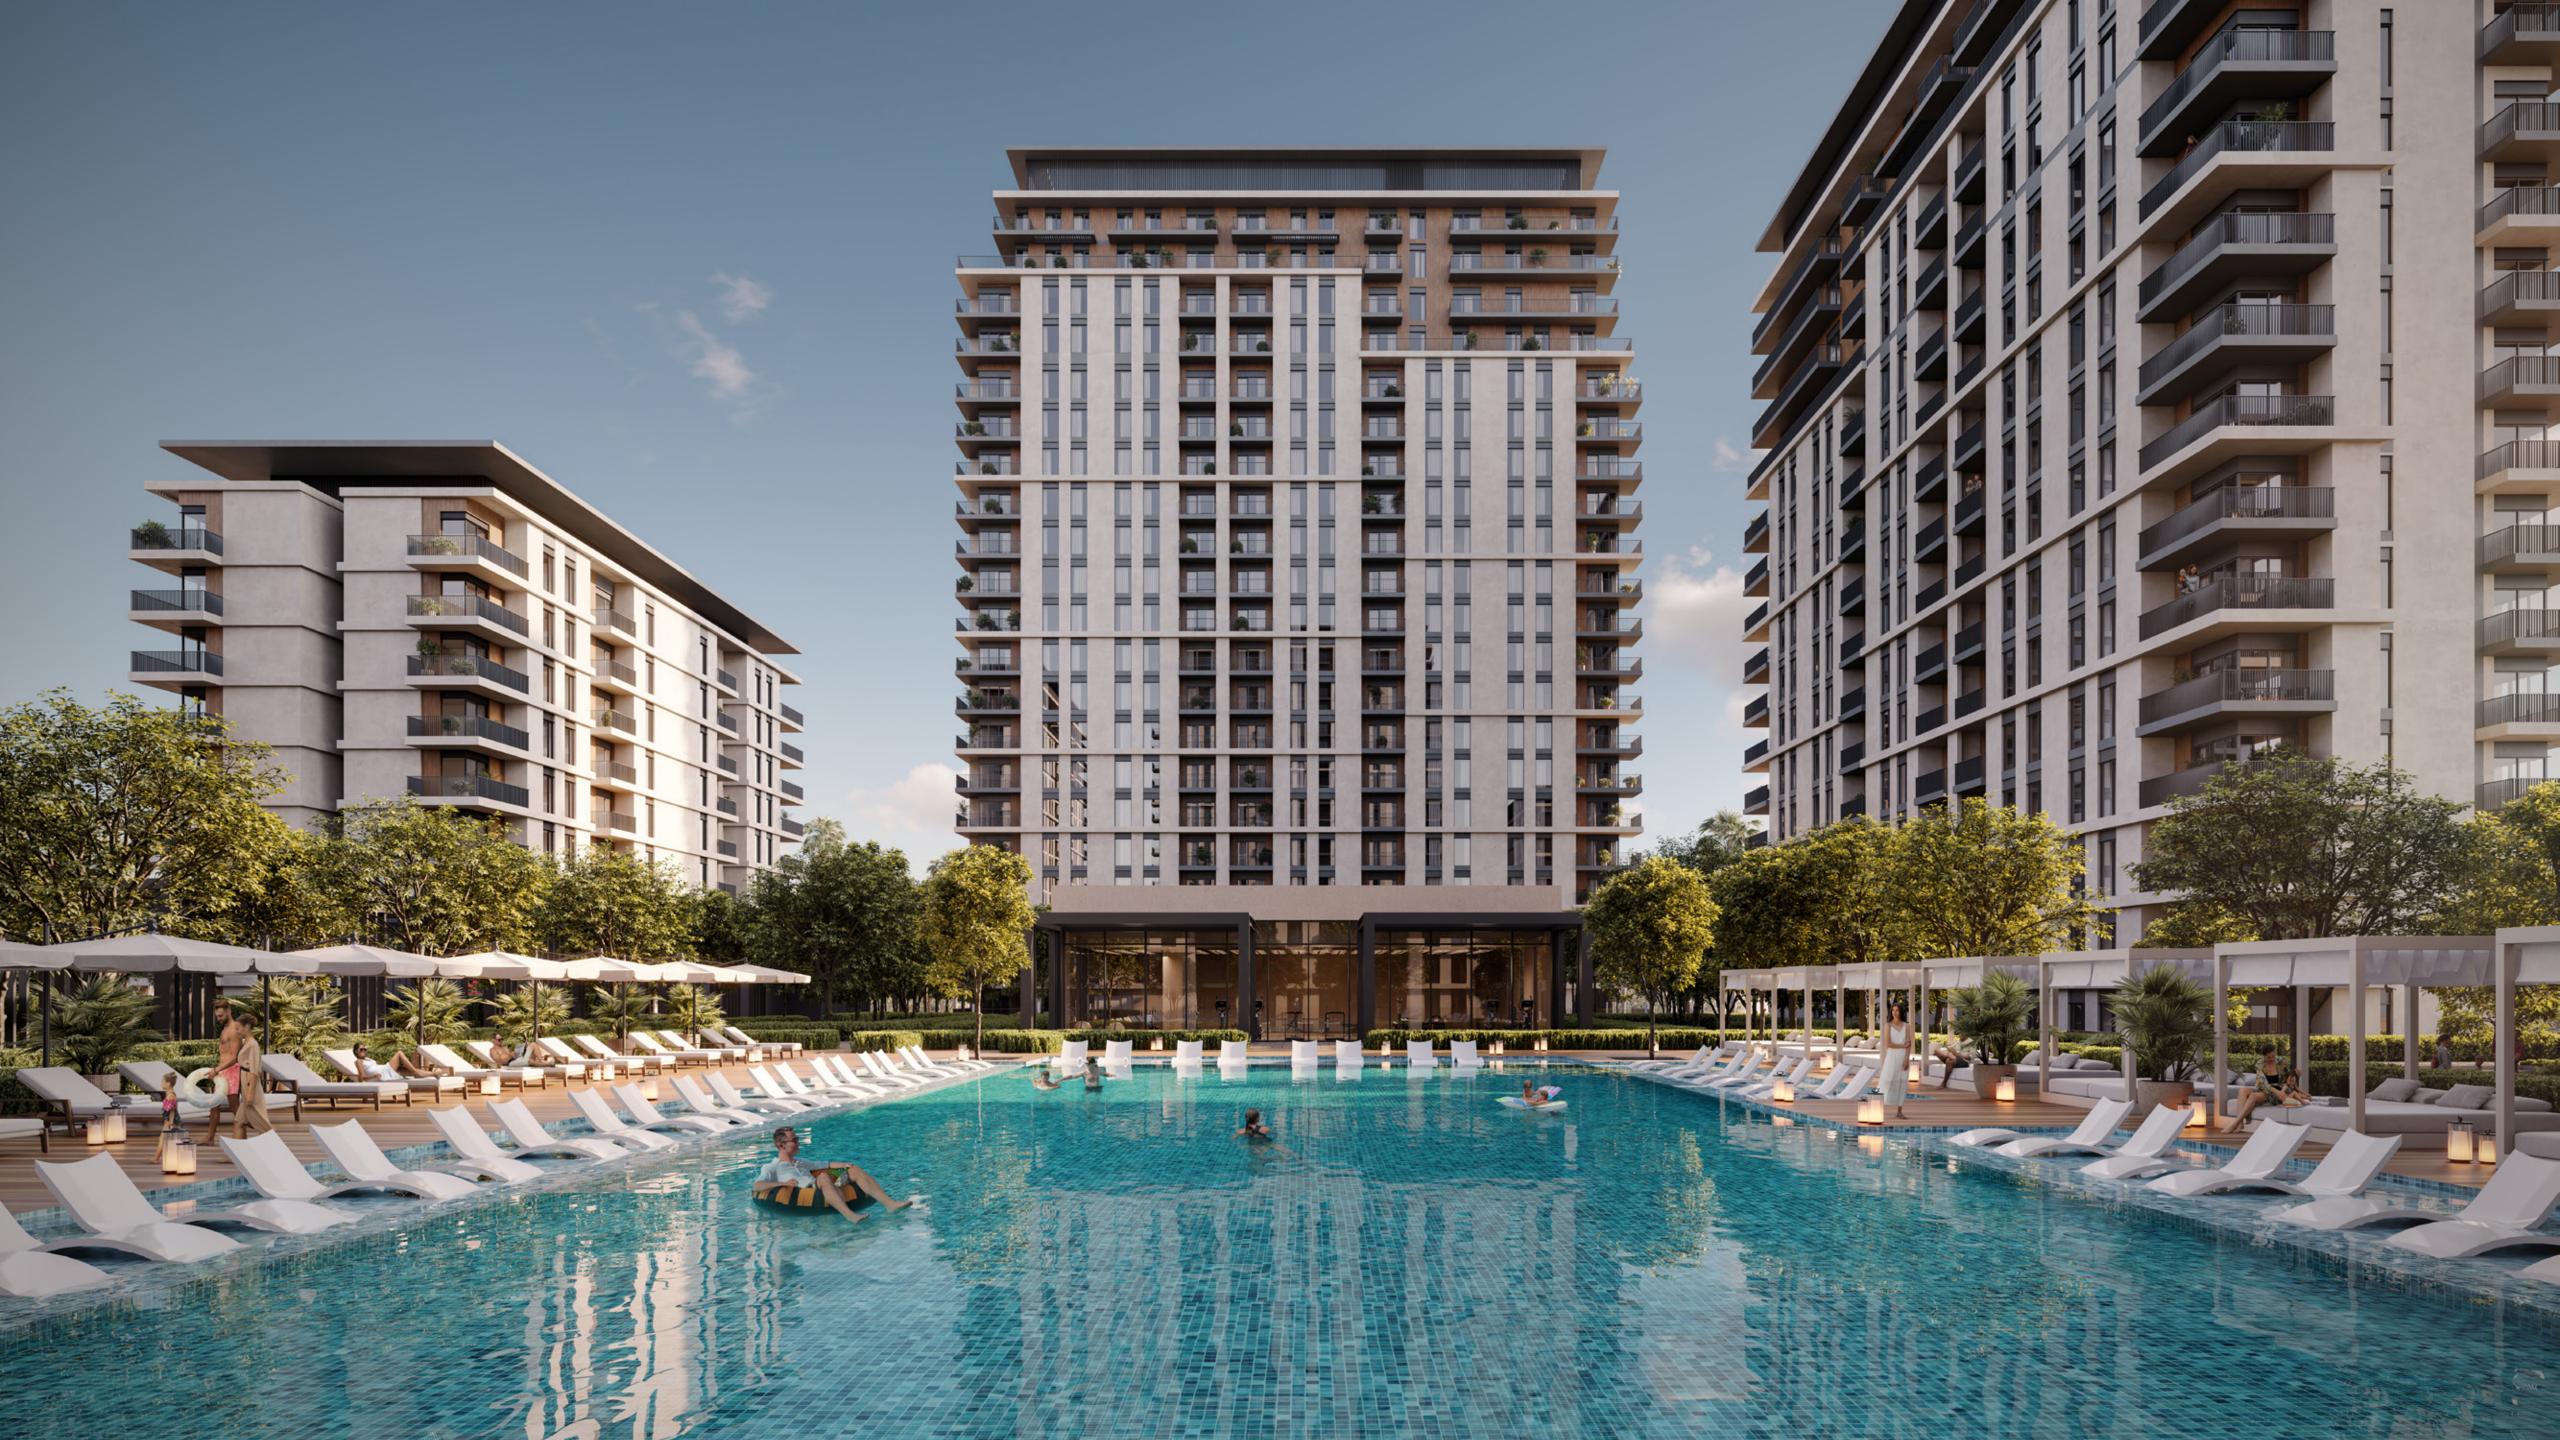

#### FITNESS, FUN AND LEISURE

Park Lane's podium level offers a range of amenities perfect for relaxation, exercise, and socialising with neighbours.

The property features a well-equipped gym suitable for both indoor and outdoor workouts. Residents can unwind in the pools, while children can freely explore the play area that sparks their creativity. The BBQ area and common areas are ideal for hosting get-togethers with loved ones or having a meal outdoors.

Infinity Pool & Pool Deck

Children's Play Area

Fitness Centre

Indoor Multipurpose Room

Landscaped Podium Deck