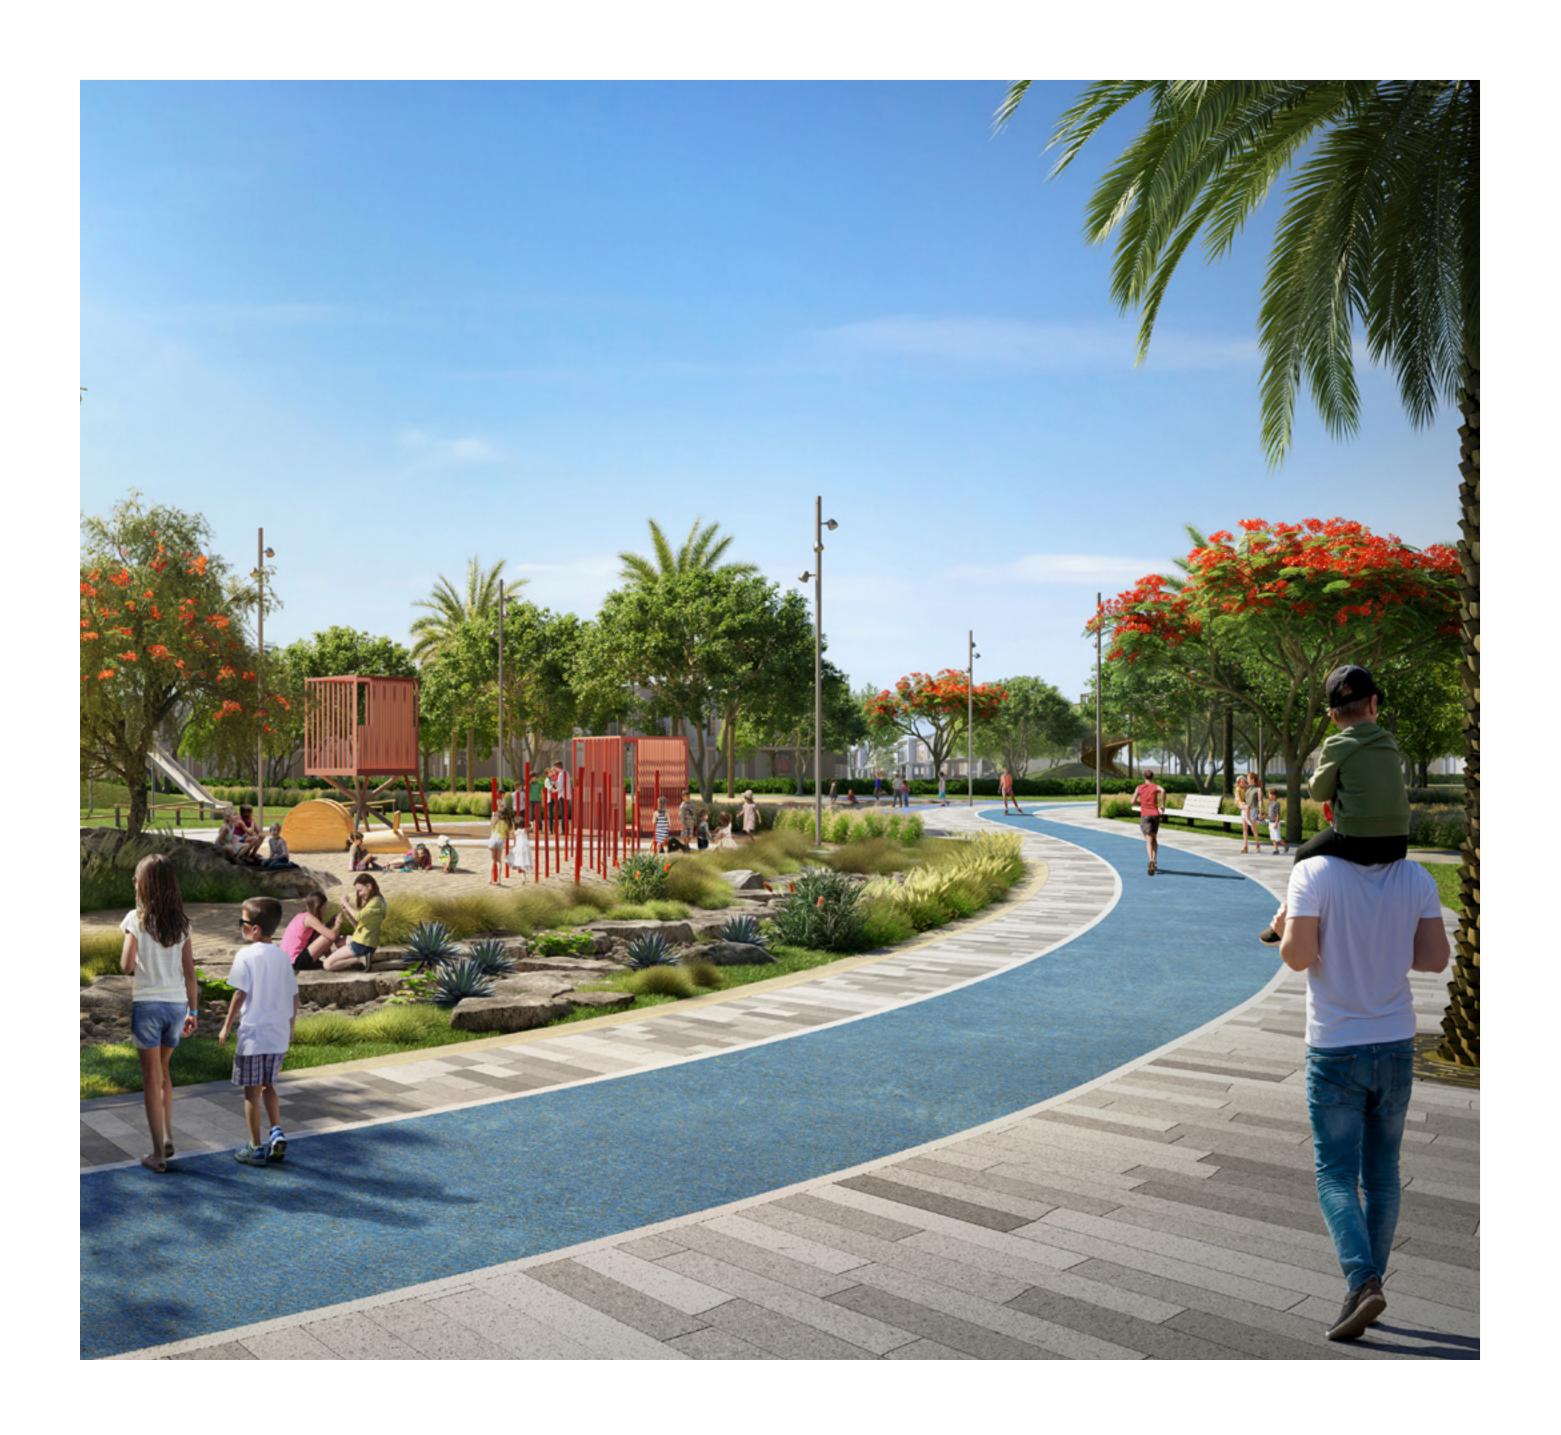

### **AMENITIES**

- (A) Guardhouse
- B Pocket Park
- (C) River/Wadi
- (D) Seating Deck
- (E) Wildlife Pond
- F Fire Pit Lounge

- Bridge Effect Pedestrian Crossing
- (H) Fitness & Games Area
- ( ) Community Lawn
- J Picnic Deck
- K Boulder Crossing
- Pebble Beach with Hammocks

### M Community Clubhouse

- N Sport Park
- O Sunken Event Lawn
- P Kids Dale
- © Community Garden

## SPORTS VILLAGE

Enjoy an active, fulfilling and healthy lifestyle at the Sports Village, with an extensive selection of sports, leisure and recreational amenities to choose from.

Sports

Courts

Playground & Gym

## KIDS' DALE

Let the little ones' imaginations soar at the Kids' Dale, where they can combine learning and play each and every day.

Rock Amphitheatre Climbing

Space

Archaeological Play Area