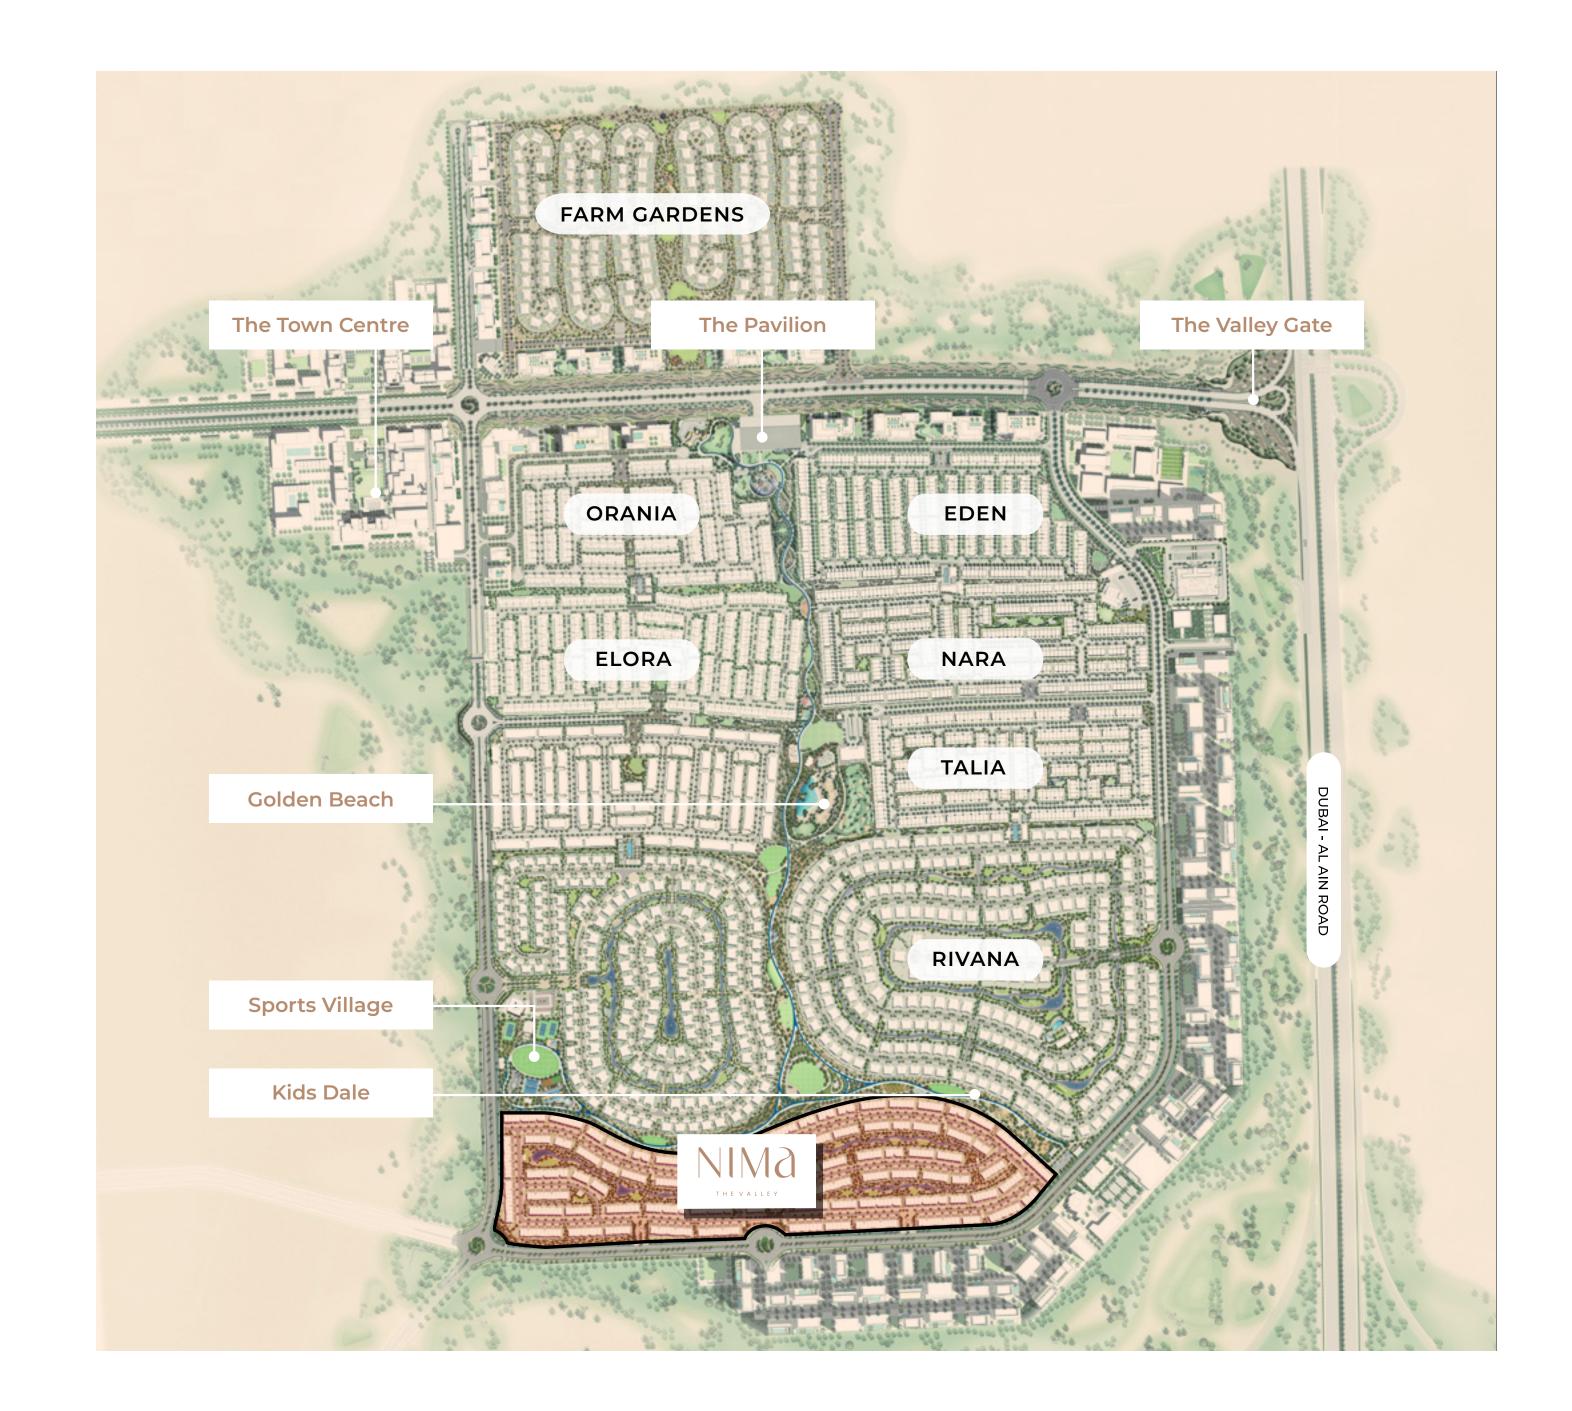

## DISCOVER A REALM BEYOND ORDINARY

Nestled across a sprawling 200 hectares, The Valley isn't just a location; it's a phenomenon. Encompassing over 4,500 homes, it weaves a narrative of unity and nature.

# NIMA - YOUR NATURAL HAVEN AT THE VALLEY

## STAY CONNECTED AND ROOTED

Strategically positioned, The Valley offers the best of both worlds. A brief 25-minute drive swiftly transitions from the vibrant hum of Dubai's Downtown to this tranquil suburban sanctuary on the Dubai-Al Ain Road. Experience the duality of life, where serenity meets accessibility.