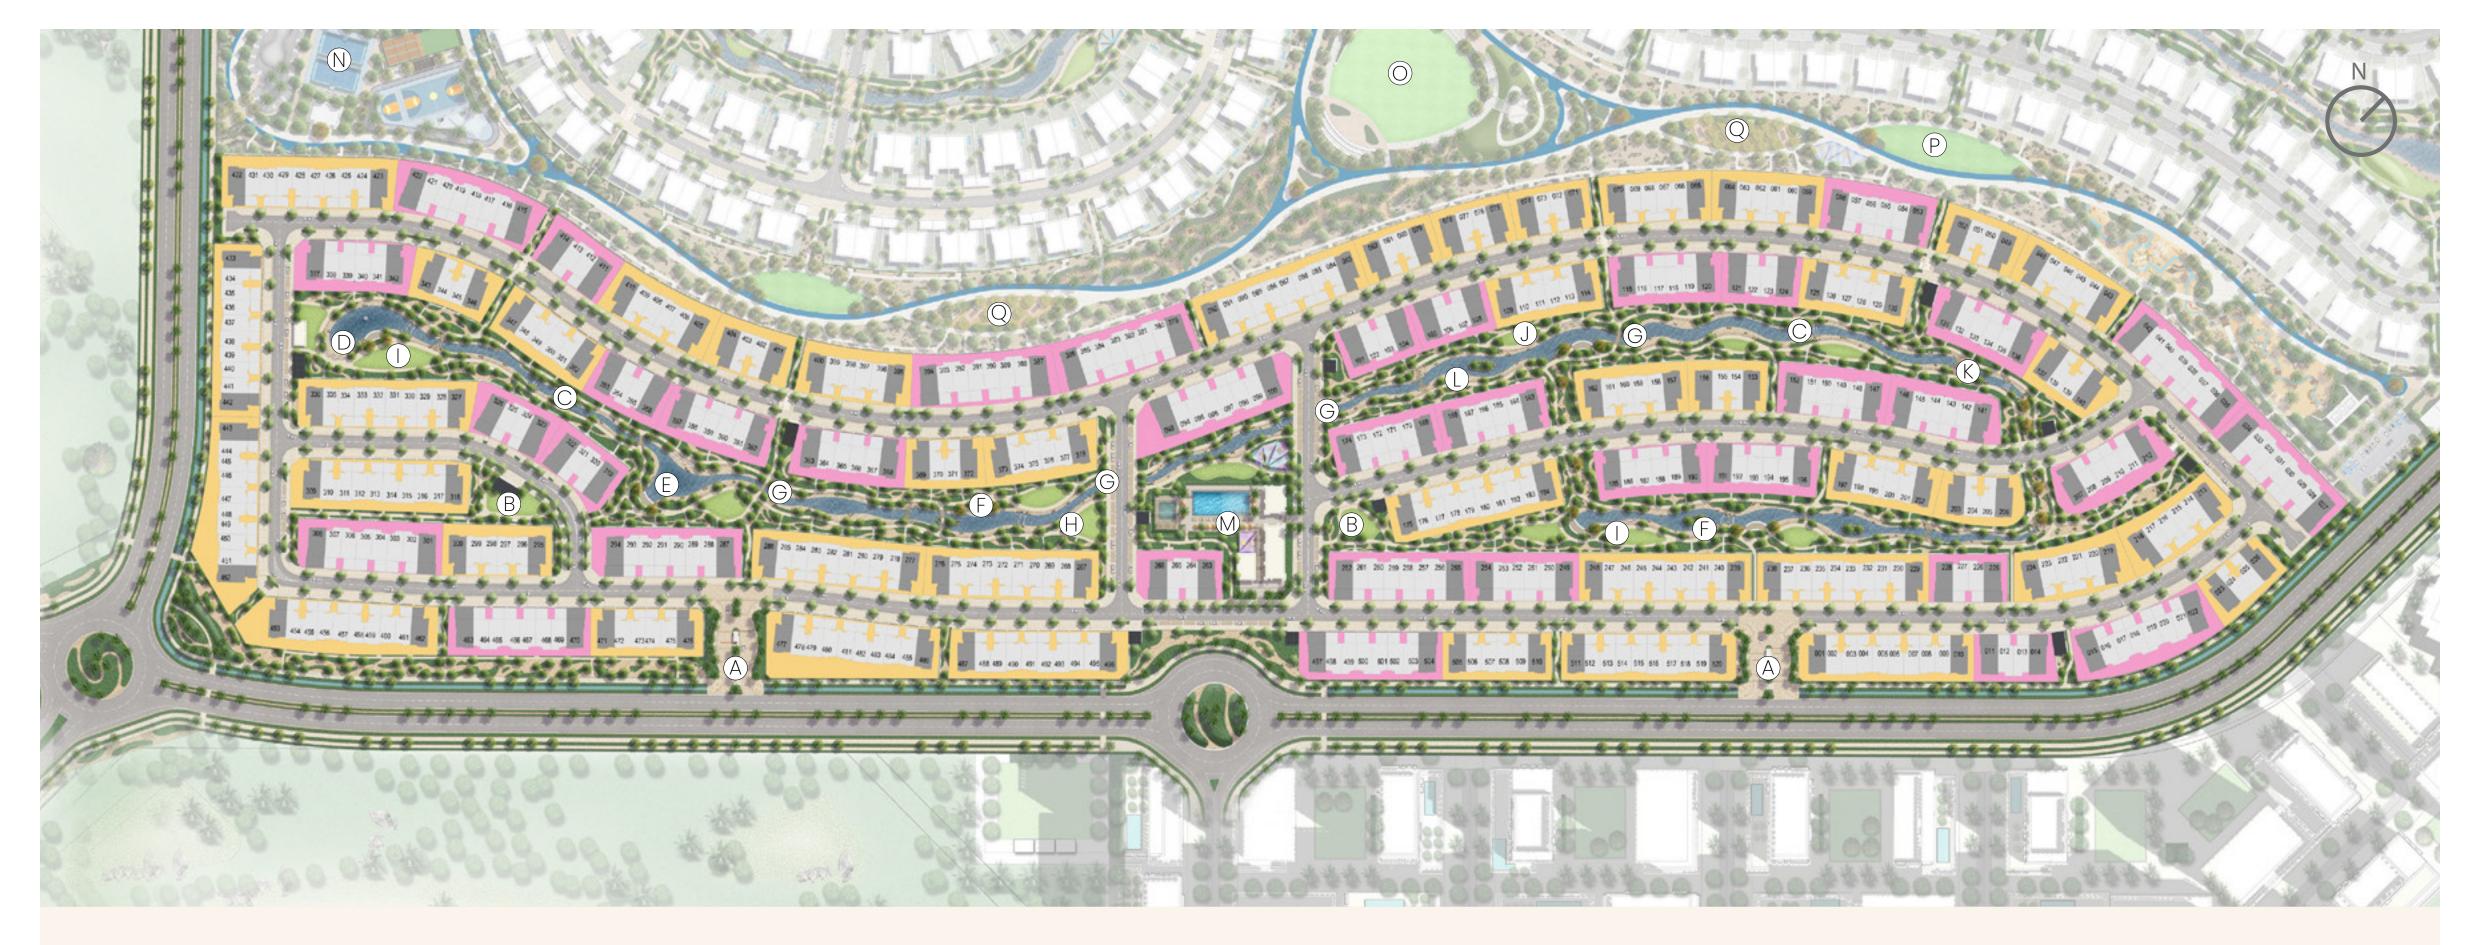

### **AMENITIES**

- (A) Guardhouse
- B Pocket Park
- (C) River/Wadi
- (D) Seating Deck
- (E) Wildlife Pond
- F Fire Pit Lounge

- Bridge Effect Pedestrian Crossing
- (H) Fitness & Games Area
- ( ) Community Lawn
- J Picnic Deck
- K Boulder Crossing
- Pebble Beach with Hammocks

### M Community Clubhouse

- N Sport Park
- O Sunken Event Lawn
- P Kids Dale
- © Community Garden