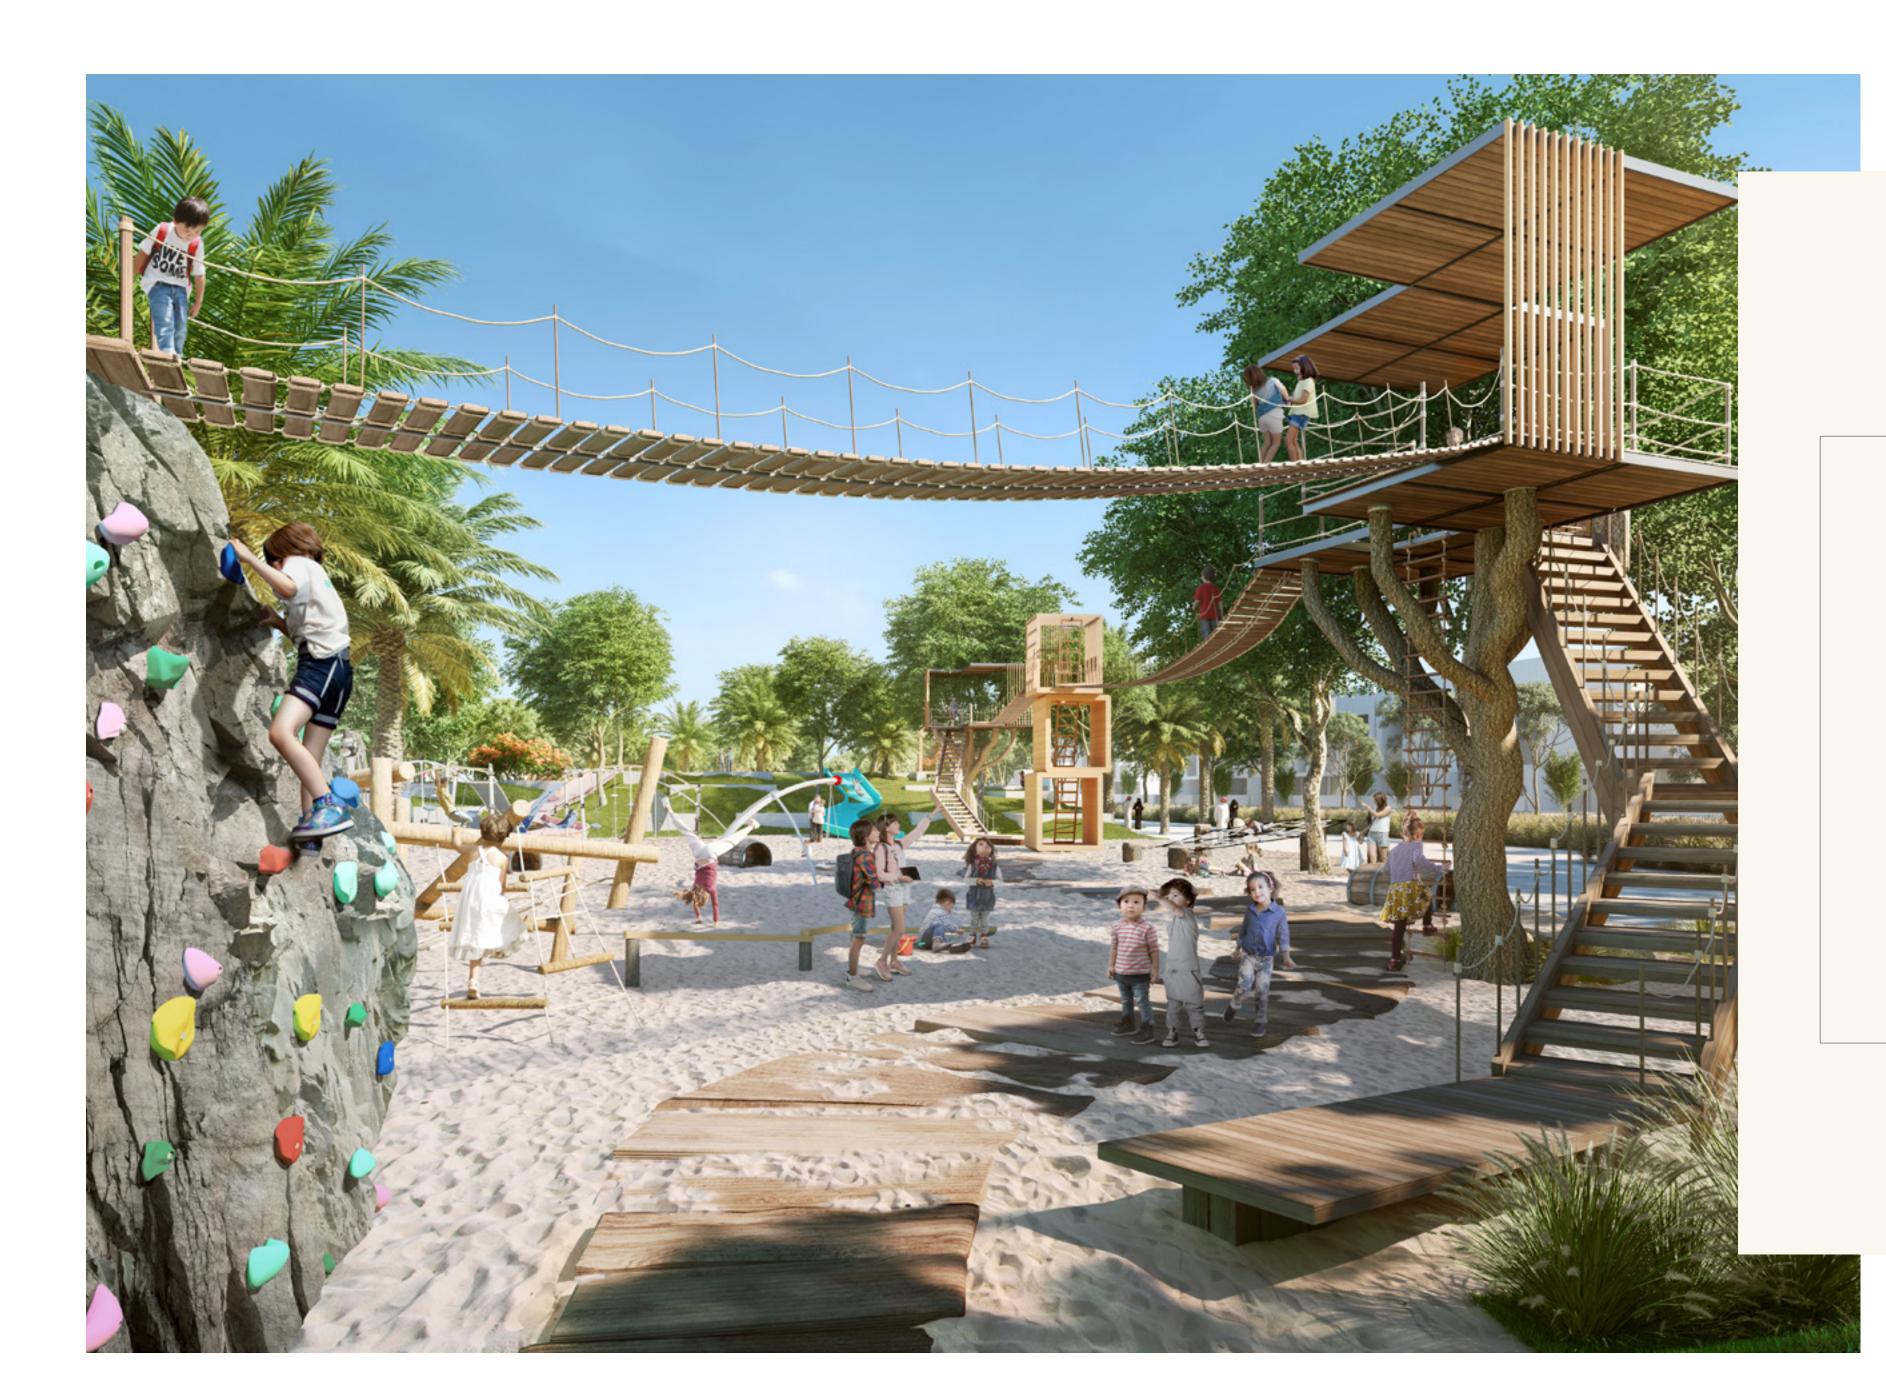

## KIDS' DALE

Let the little ones' imaginations soar at the Kids' Dale, where they can combine learning and play each and every day.

Rock Amphitheatre Climbing

Space

Archaeological Play Area