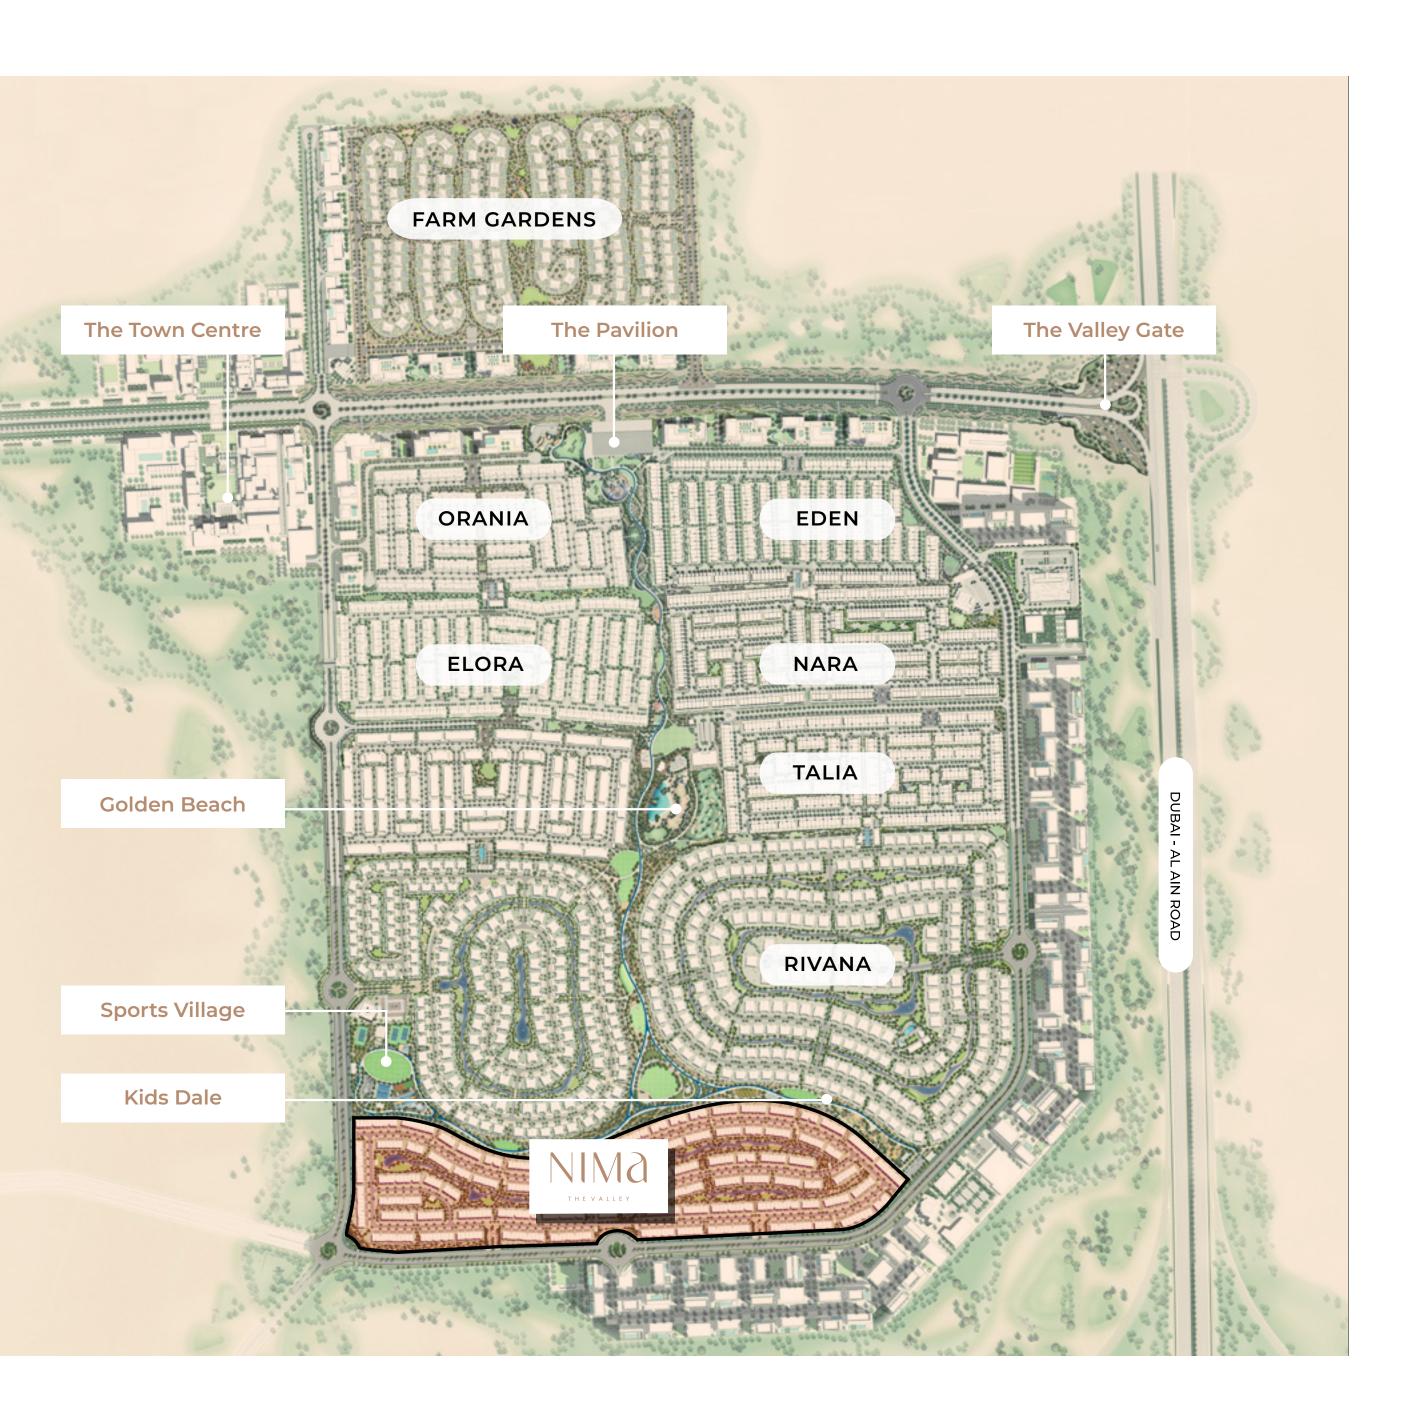

#### DISCOVER A REALM BEYOND ORDINARY

Nestled across a sprawling 200 hectares, The Valley isn't just a location; it's a phenomenon. Encompassing over 4,500 homes, it weaves a narrative of unity and nature. Every corner here tells a story, every pathway a journey.At The Valley, green tributaries do more than just pleasing the eye; they connect lives, fostering a robust community heartbeat.

### STAY CONNECTED AND ROOTED

Strategically positioned, The Valley offers the best of both worlds. A brief 25-minute drive swiftly transitions from the vibrant hum of Dubai's Downtown to this tranquil suburban sanctuary on the Dubai-Al Ain Road. Experience the duality of life, where serenity meets accessibility.

#### GOLDEN BEACH

The ideal setting for sun-soaked days spent with family, Golden Beach provides the perfect focal point for Nima's integrated community living.

Water Splash F&B Options

Kids' Play Areas

#### TOWN CENTRE

Brighten up your day at the beating heart of The Valley and enjoy an inspired array of retail and dining experiences right on your doorstep.

Farmers' Market Gourmet Dining Indoor & Outdoor Retail

#### SPORTS VILLAGE

Enjoy an active, fulfilling and healthy lifestyle at the Sports Village, with an extensive selection of sports, leisure and recreational amenities to choose from.

|  |  | φ | Ι |  |
|--|--|---|---|--|
|--|--|---|---|--|

#### KIDS' DALE

Let the little ones' imaginations soar at the Kids' Dale, where they can combine learning and play each and every day.

Rock Climbing Amphitheatre Space Archaeological Play Area