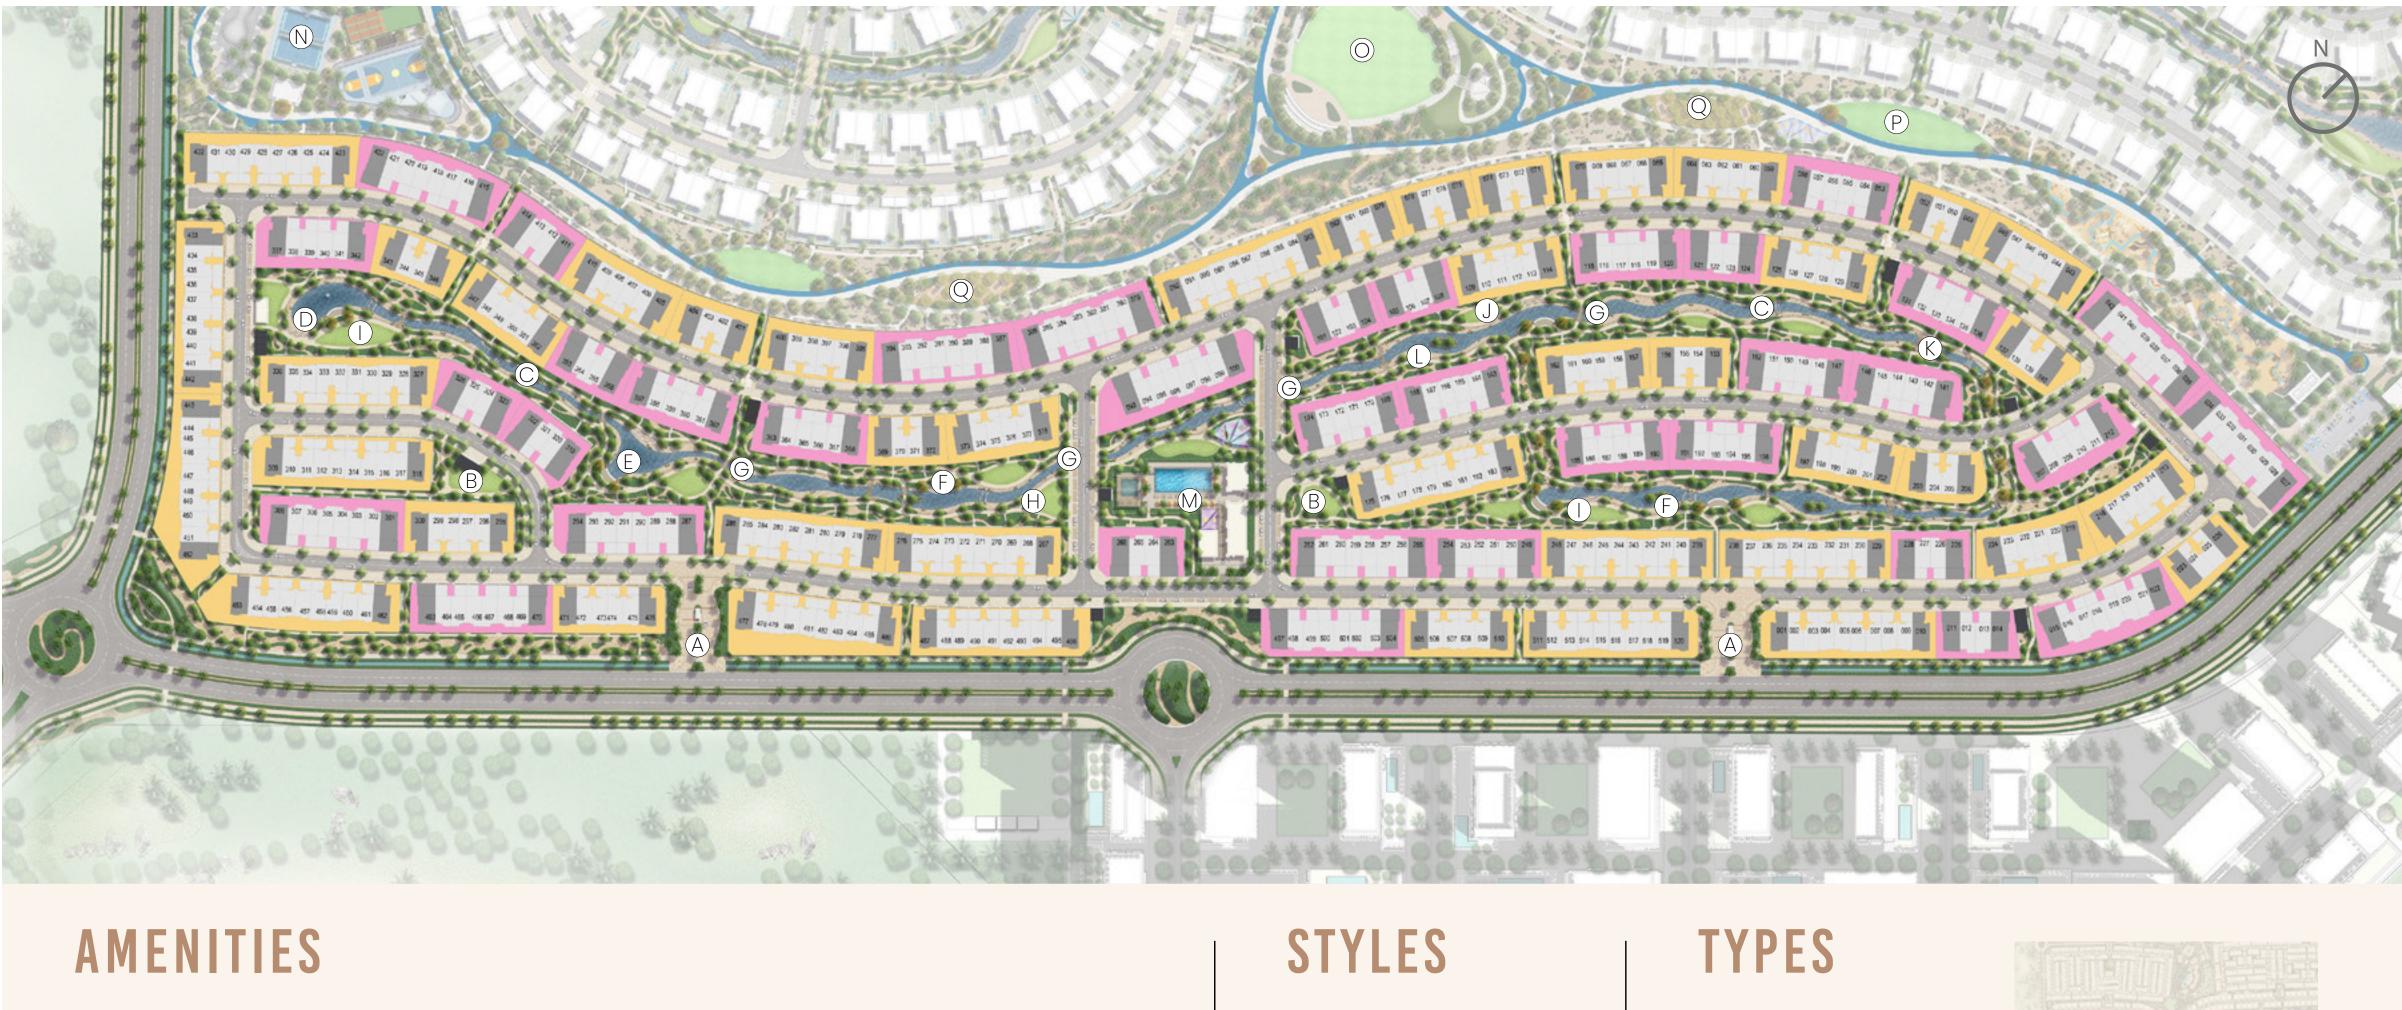

05

Minutes Drive to Rugby Sevens Stadium

> 12 Minutes Drive to

Dubai Outlet Mall

25

Minutes Drive to Burj Khalifa and Dubai Mall

> **25** Minutes Drive to Dubai Int' Airport

- (A) Guardhouse
- B Pocket Park
- (C) River/ Wadi
- D Seating Deck
- (E) Wildlife Pond
- F Fire Pit Lounge

- G Bridge Effect Pedestrian Crossing
- (H) Fitness & Games Area
- () Community Lawn
- (J) Picnic Deck
- (K) Boulder Crossing
- () Pebble Beach with Hammocks

- (M) Community Clubhouse
- N Sport Park
- O Sunken Event Lawn
- (P) Kids Dale
- (Q) Community Garden