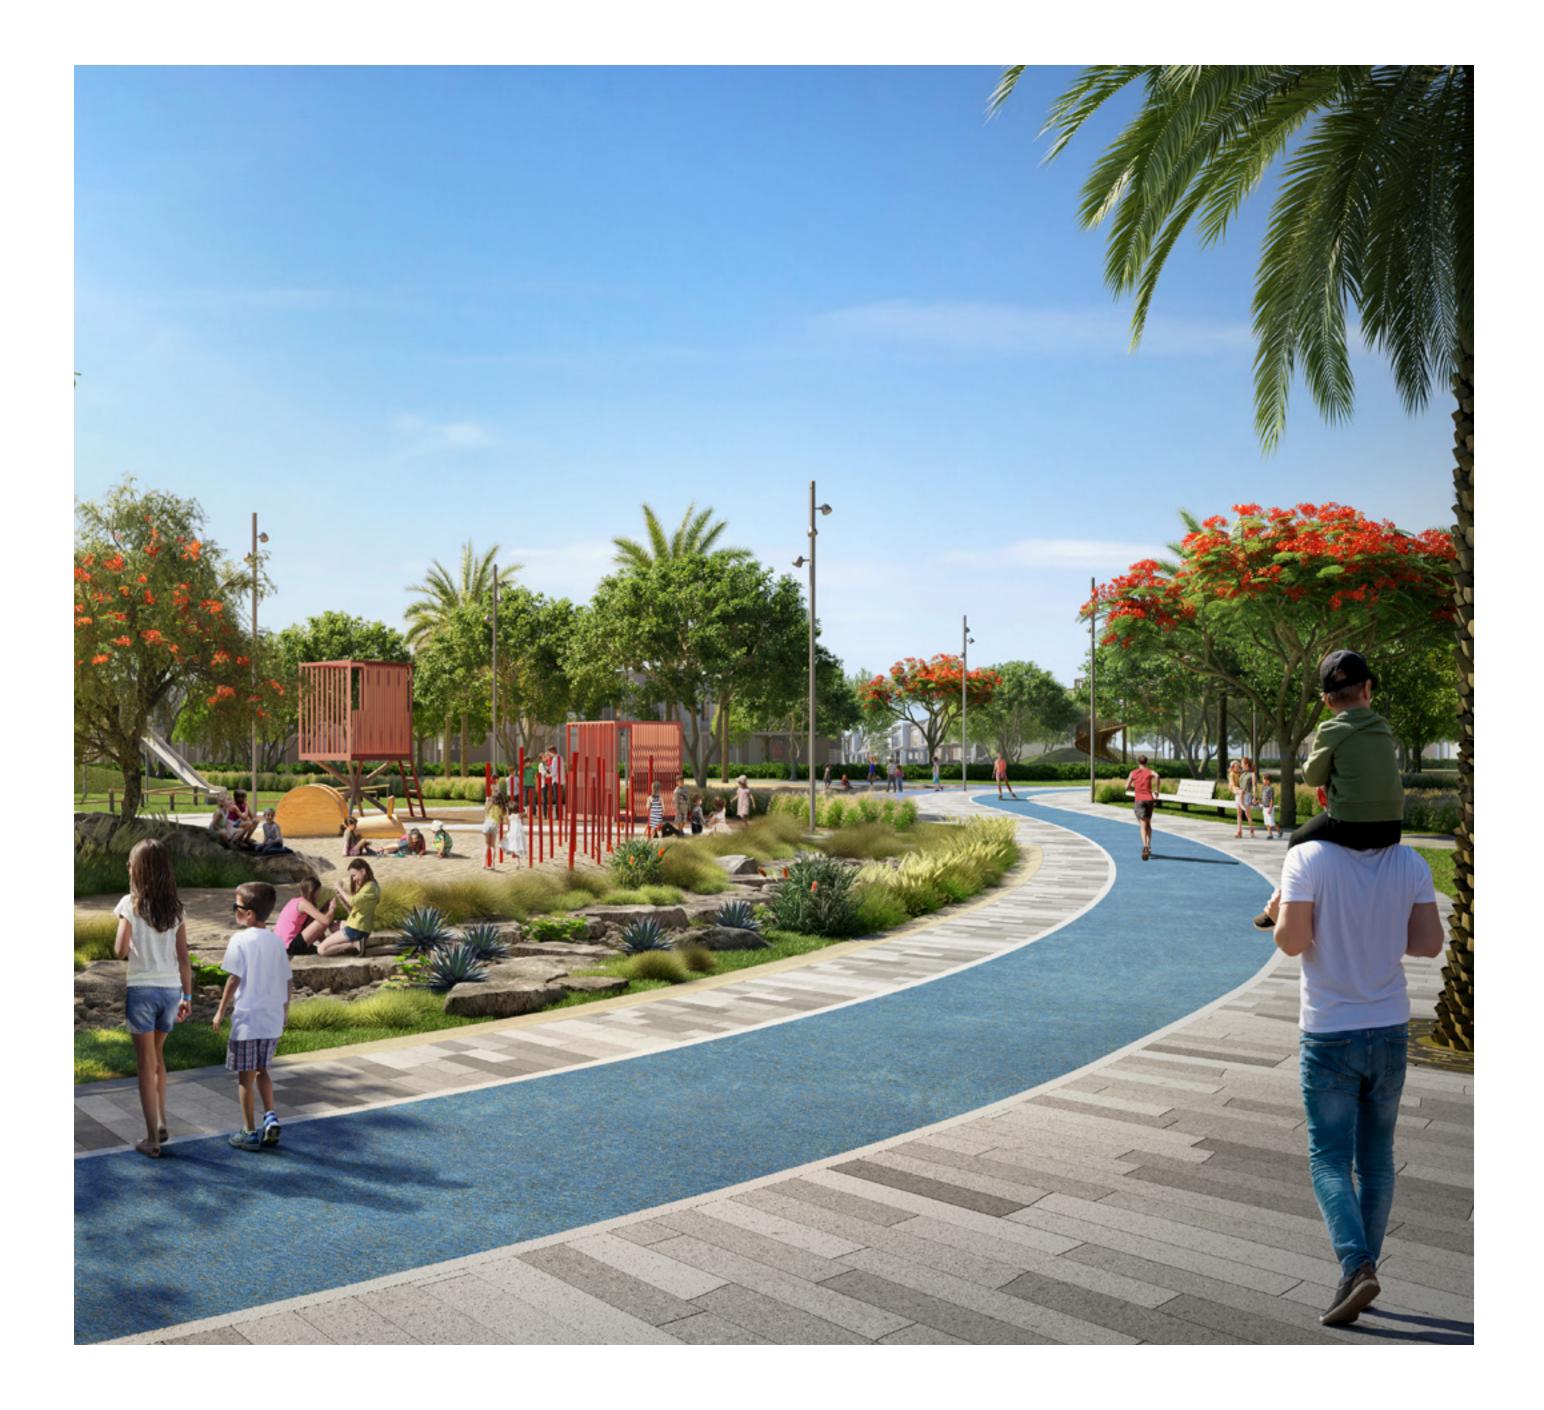

05

Minutes Drive to Rugby Sevens Stadium

> 12 Minutes Drive to

Dubai Outlet Mall

25

Minutes Drive to Burj Khalifa and Dubai Mall

> **25** Minutes Drive to Dubai Int' Airport

- (A) Guardhouse
- B Pocket Park
- (C) River/ Wadi
- D Seating Deck
- (E) Wildlife Pond
- F Fire Pit Lounge

- G Bridge Effect Pedestrian Crossing
- (H) Fitness & Games Area
- () Community Lawn
- (J) Picnic Deck
- (K) Boulder Crossing
- () Pebble Beach with Hammocks

- (M) Community Clubhouse
- N Sport Park
- O Sunken Event Lawn
- (P) Kids Dale
- (Q) Community Garden