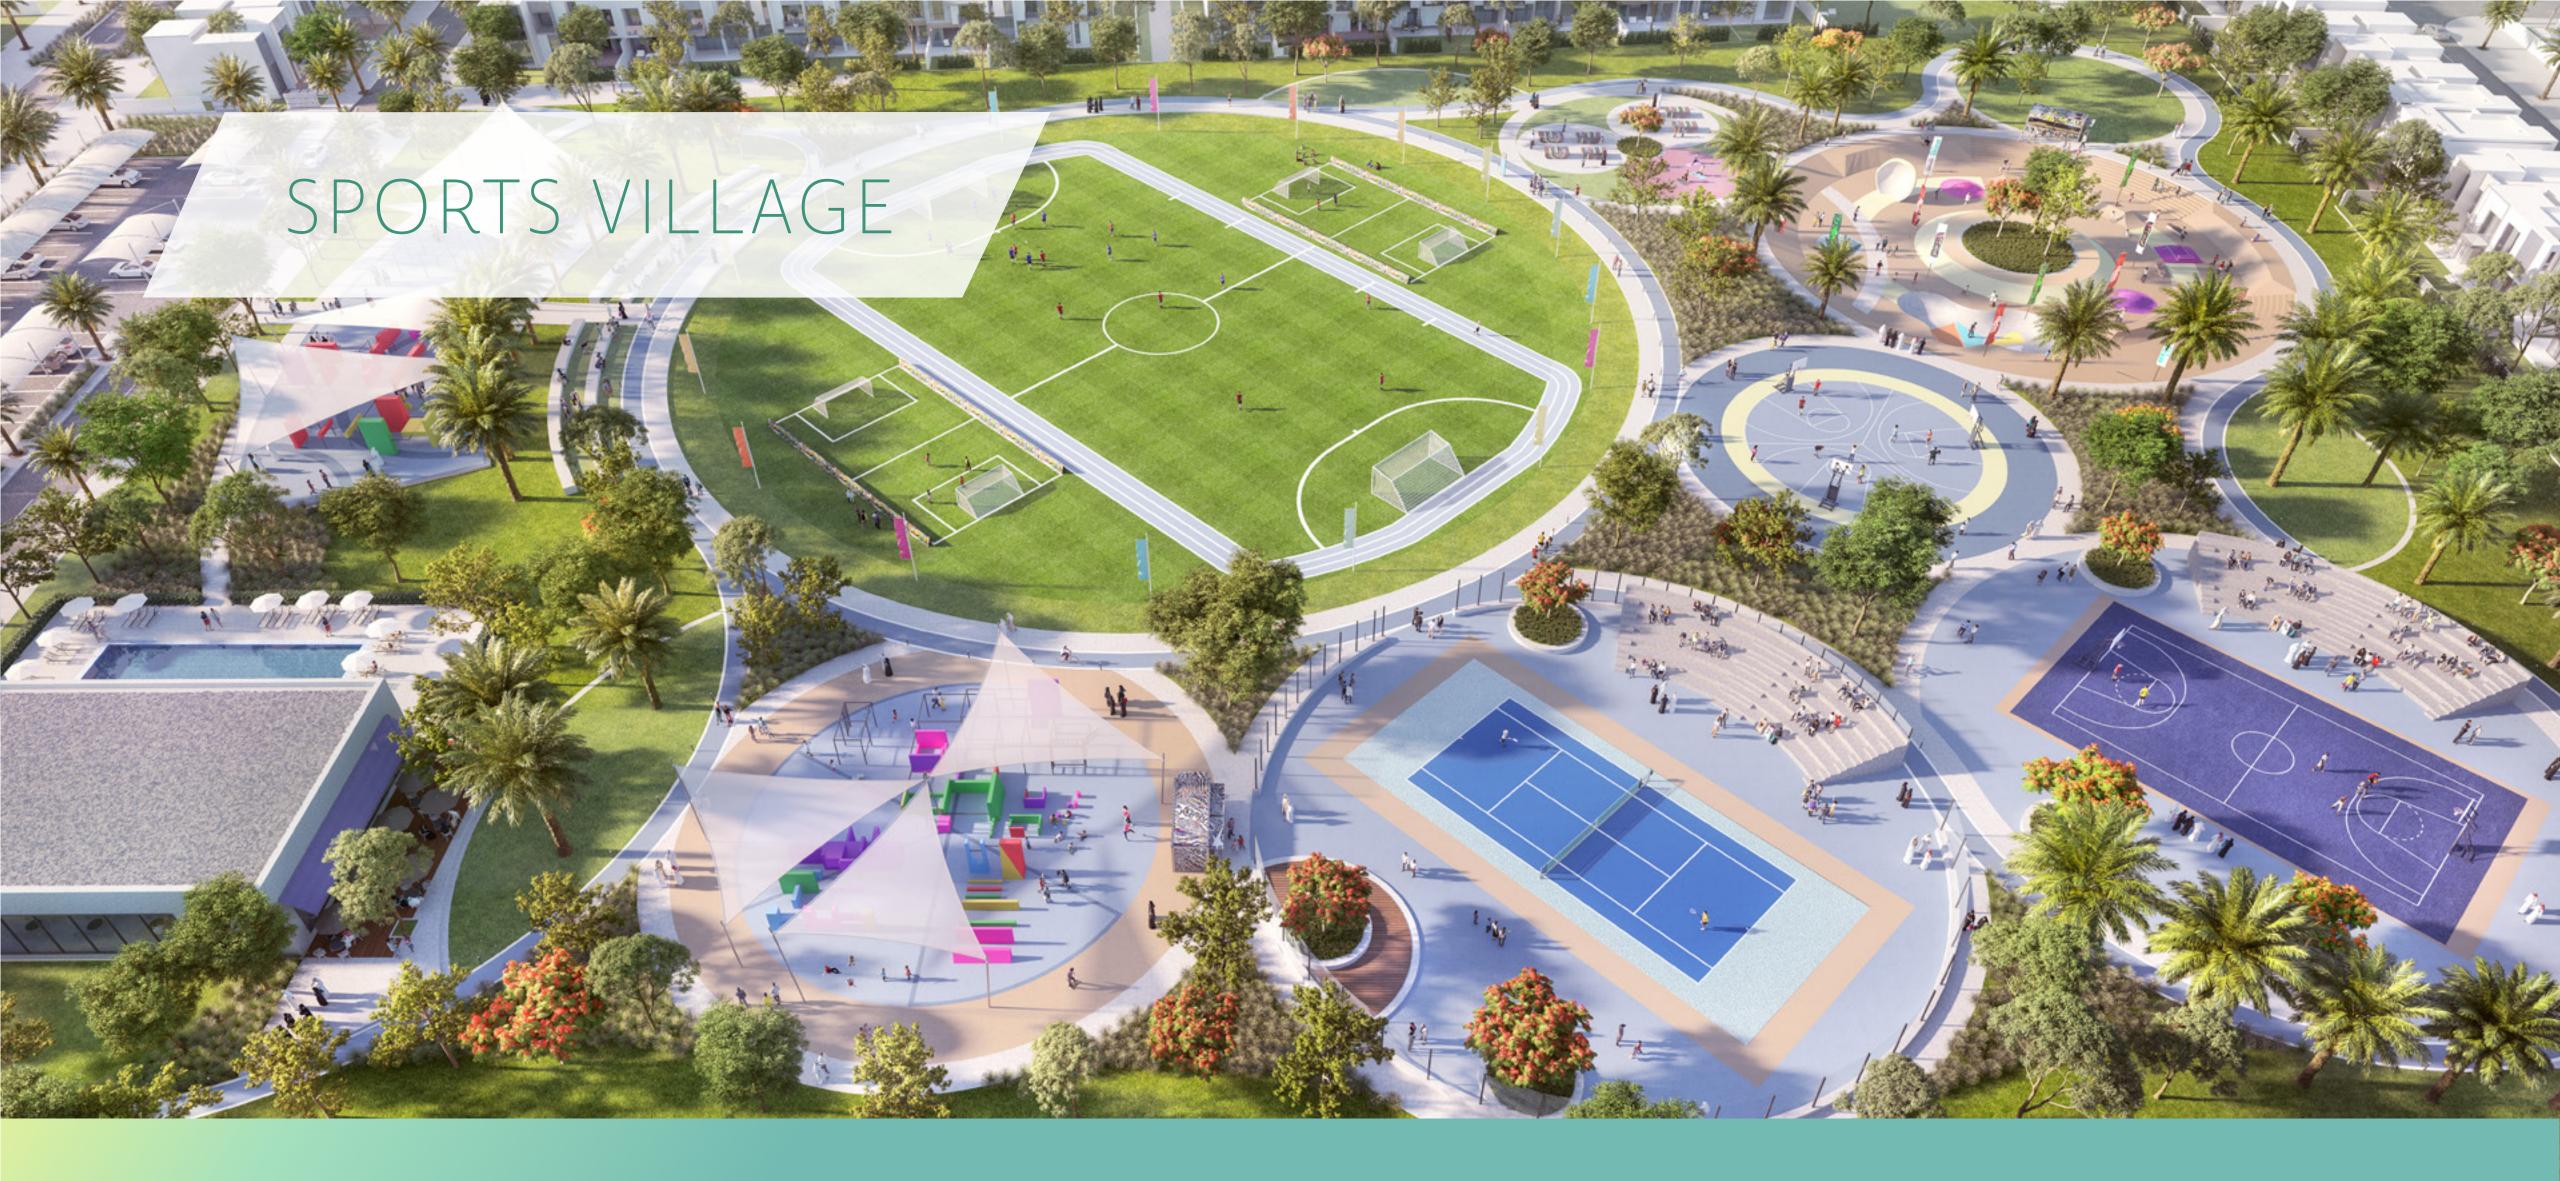

Gourmet dining

20,000 sqm

Enjoy an active, fulfilling & healthy lifestyle at the Sports Village.

Sports courts

Playground & outdoor gym

Bicycle & running tracks

10,000 sqm
Let your little ones' imagination soar at Kids' Dale.