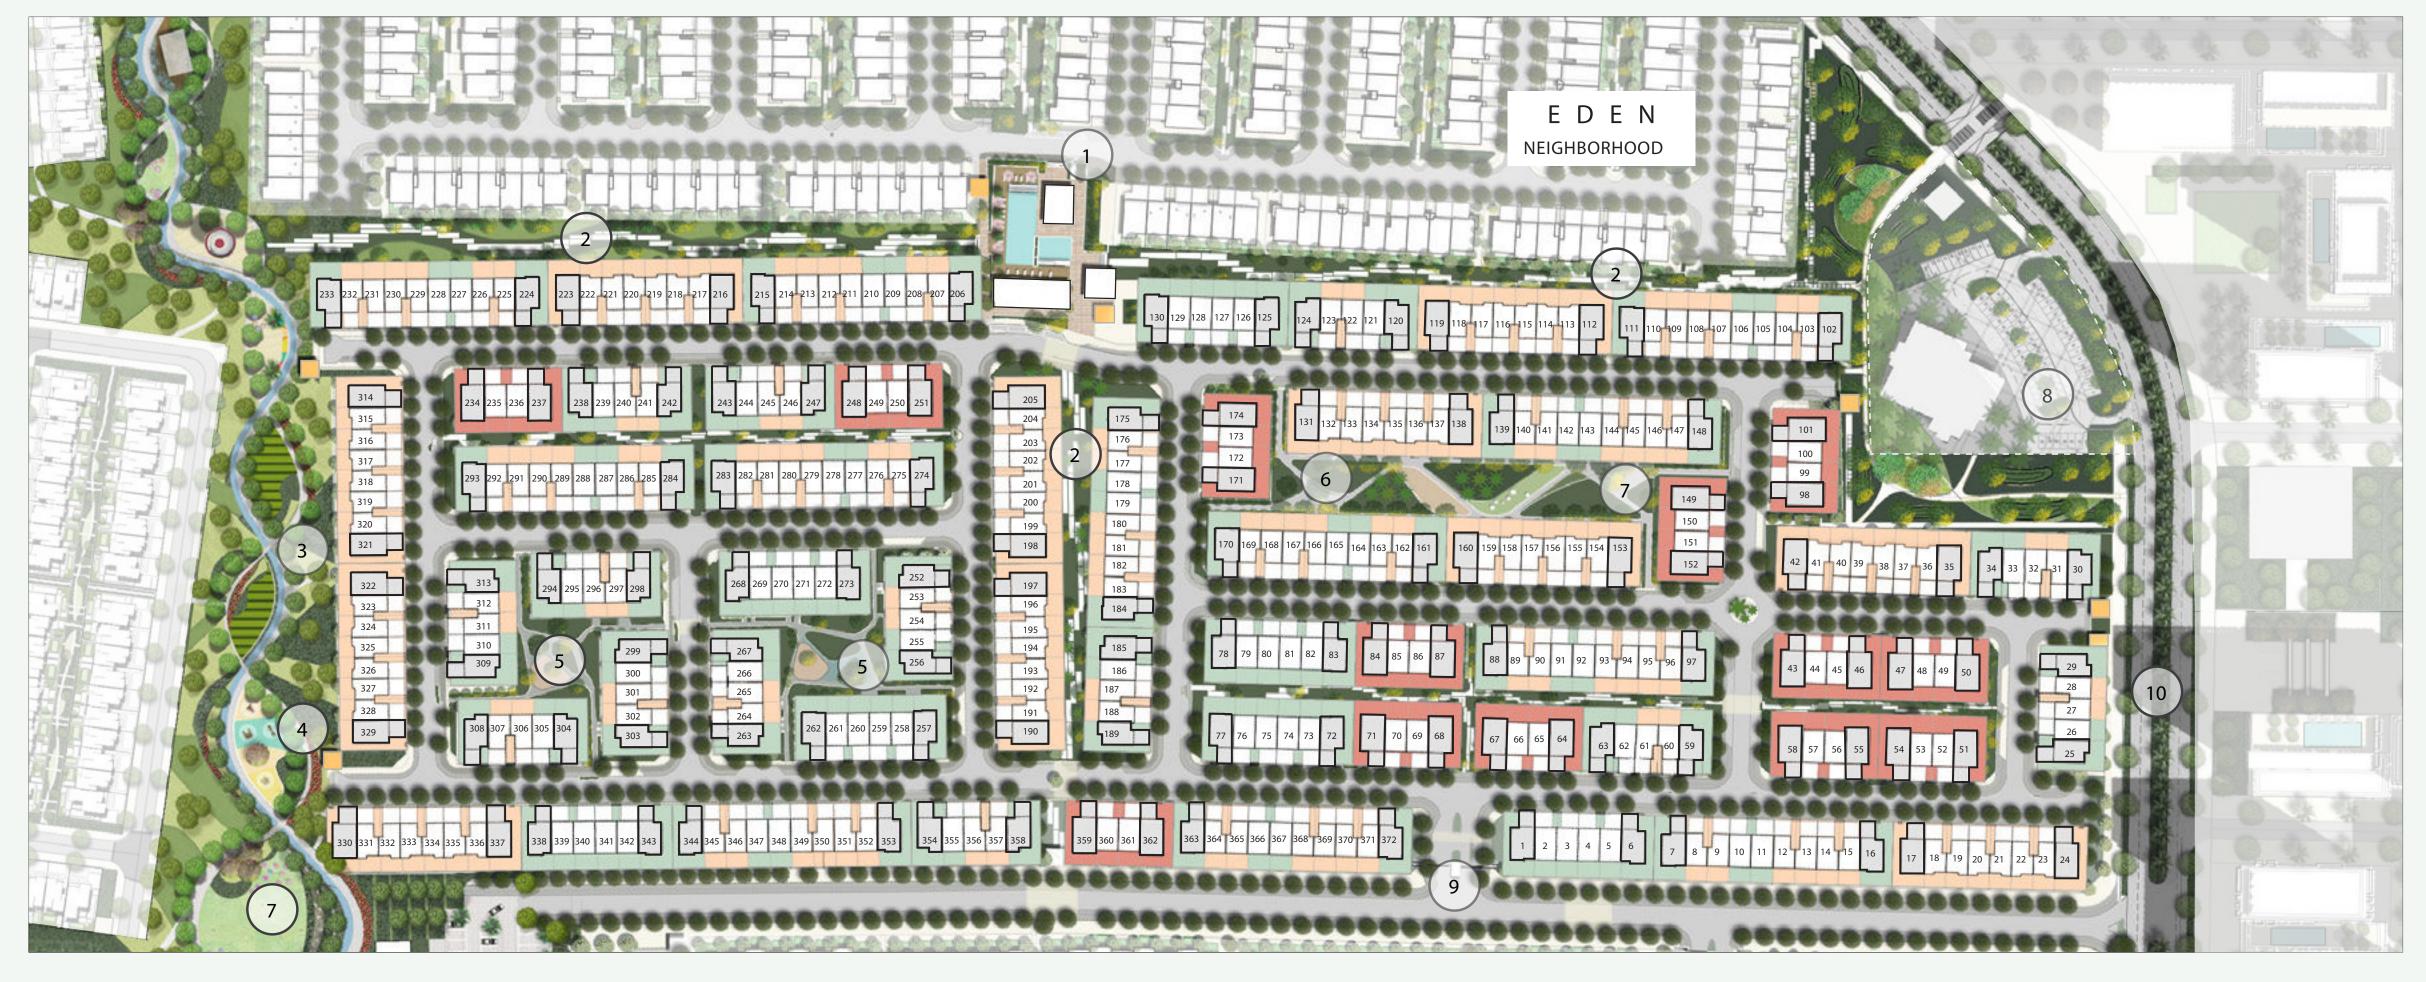

# CIUSTER MAP

# AMENITIES

- 1. COMMUNITY CENTRE
- 2. GREEN SIKKAS
- 3. COMMUNITY GARDENS
- 4. OUTDOOR FITNESS
- 5. POCKET PARKS

- 6. PICNIC AREA
- 7. LAWN AREA
- 8. MOSQUE
- 9. ENTRANCE
- 10. WADI DRIVE