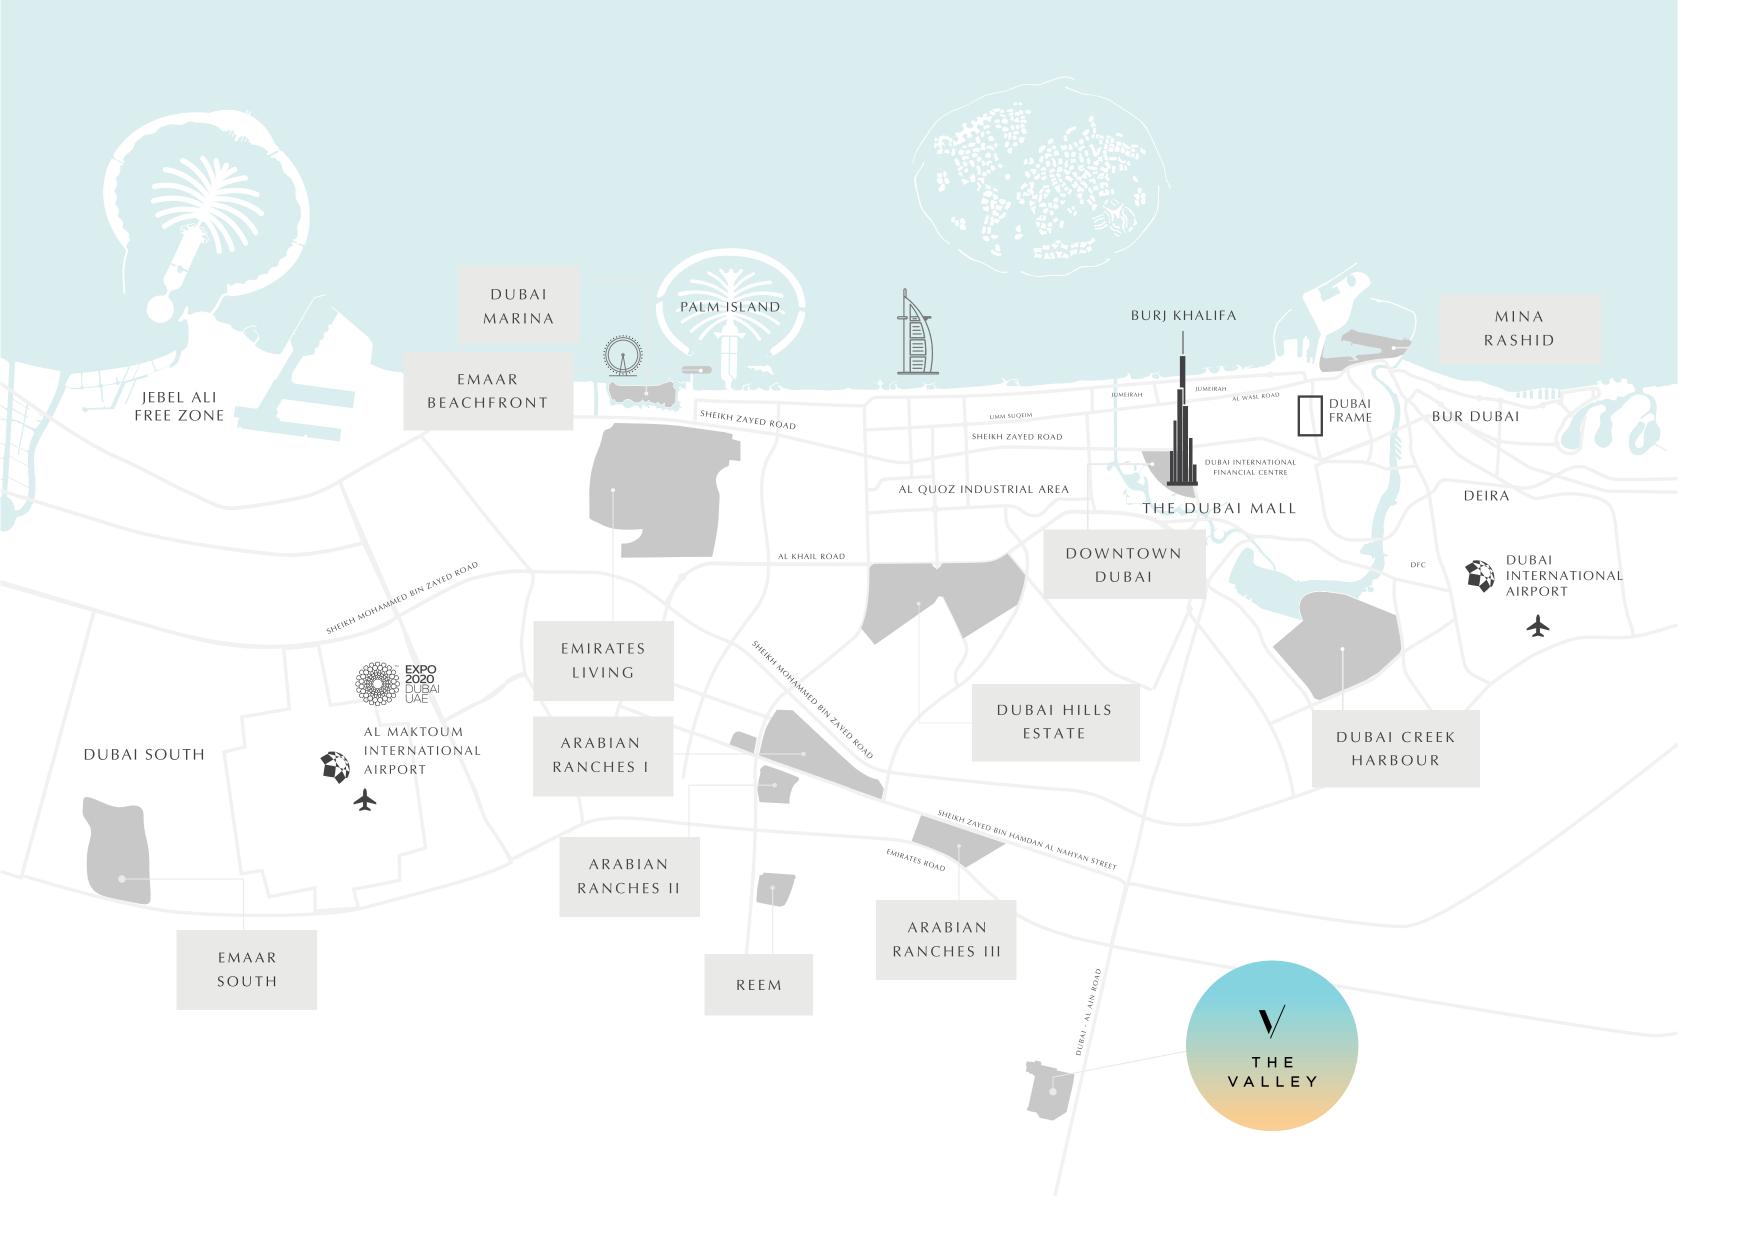

# AWONDERFUL LOCATION

THE VALLEY is strategically located on Dubai-Al Ain Road, which is a major connection point between the two key UAE emirates of Dubai and Abu Dhabi. Your home at NARA provides a peaceful family sanctuary that is well-connected and within easy reach of all that Dubai has to offer.

05

minutes' drive from Dubai **Rugby Sevens** 

80

minutes' drive from Dubai **Outlet Mall** 

#### 25

minutes' drive from Burj Khalifa/ The Dubai Mall

minutes' drive from Dubai International Airport

25