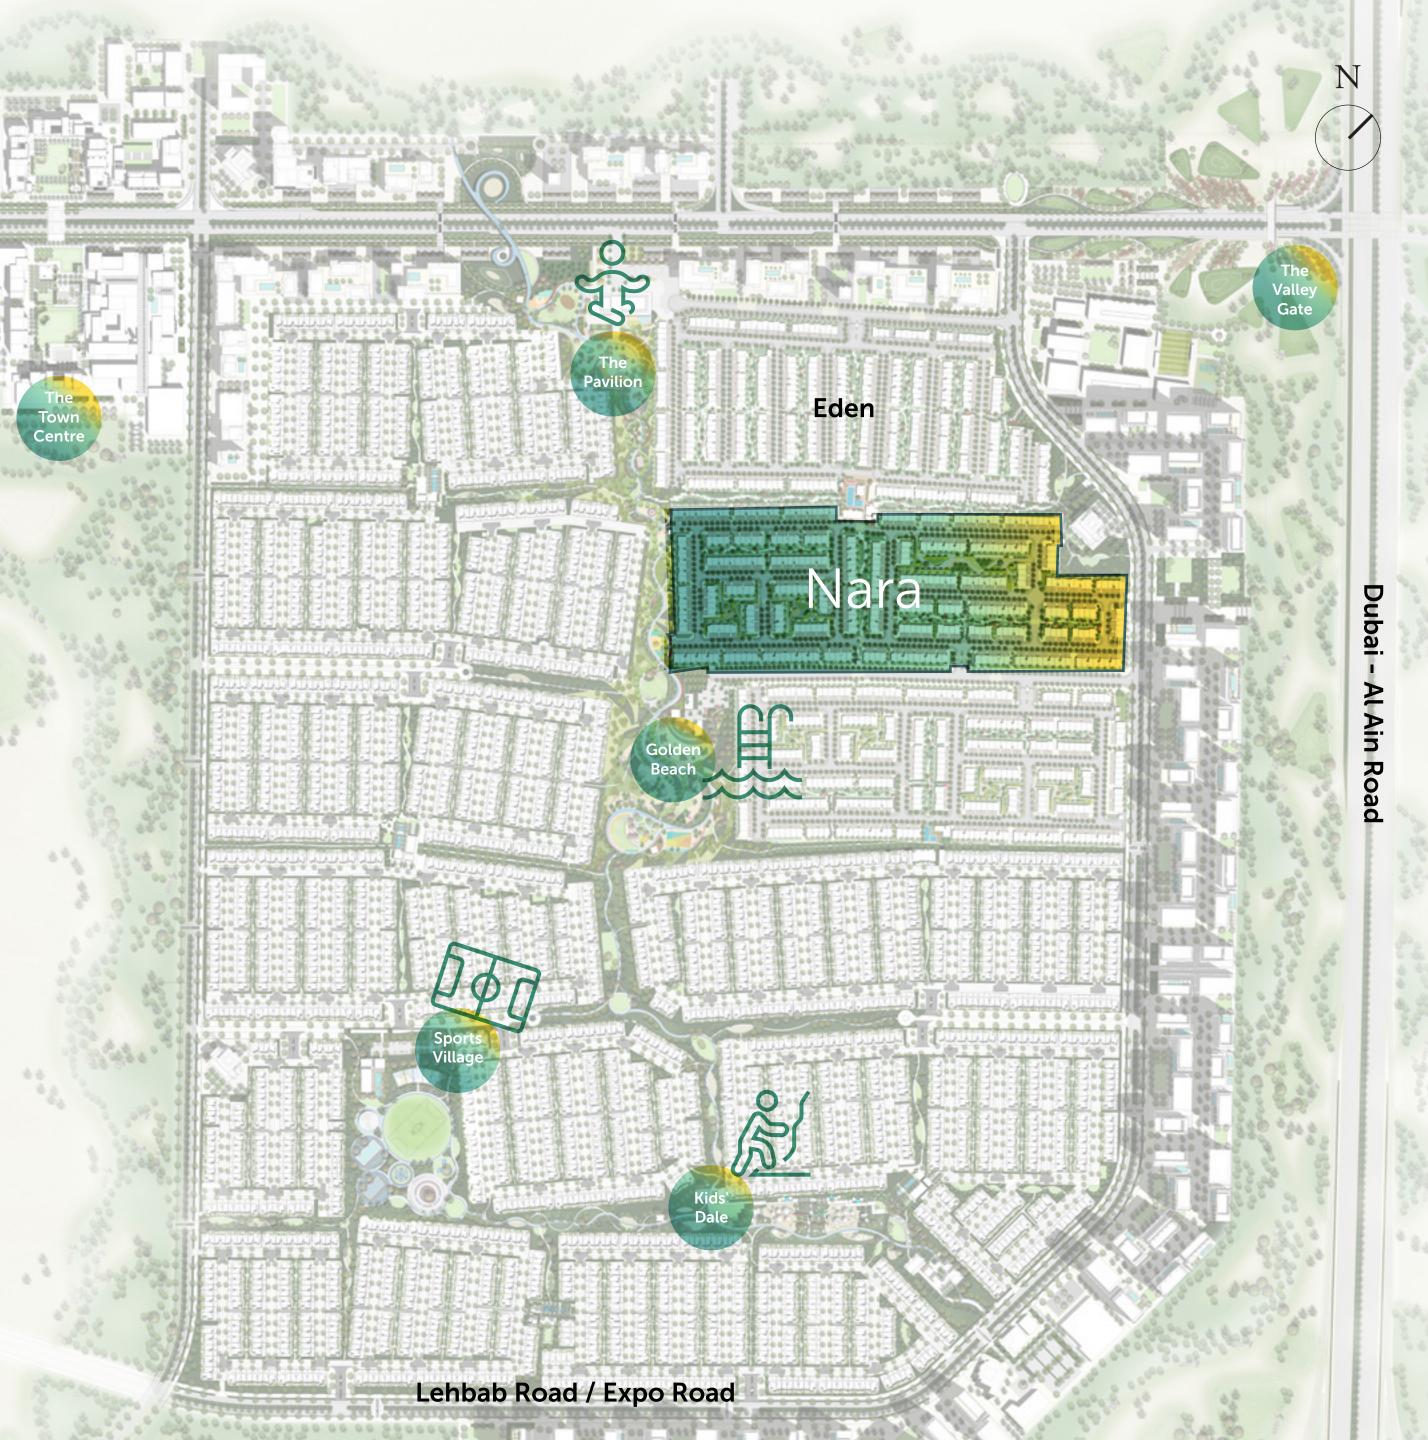

# AWONDERFUL LOCATION

THE VALLEY is strategically located on Dubai-Al Ain Road, which is a major connection point between the two key UAE emirates of Dubai and Abu Dhabi. Your home at NARA provides a peaceful family sanctuary that is well-connected and within easy reach of all that Dubai has to offer.

# SPORTS VILLAGE

### 20,000 sqm

Enjoy an active, fulfilling & healthy lifestyle at the Sports Village.

Playground & outdoor gym

56

Bicycle & running tracks

10,000 sqm Let your little ones' imagination soar at Kids' Dale.

Amphitheatre

Archaeological play area

**33,000 sqm** Unwind with a sunset yoga class at The Pavilion.

Zen & Oasis garden

### 30,000 sqm

Spend your afternoons basking under the sun at the Golden Beach.

# GOLDEN BEACH