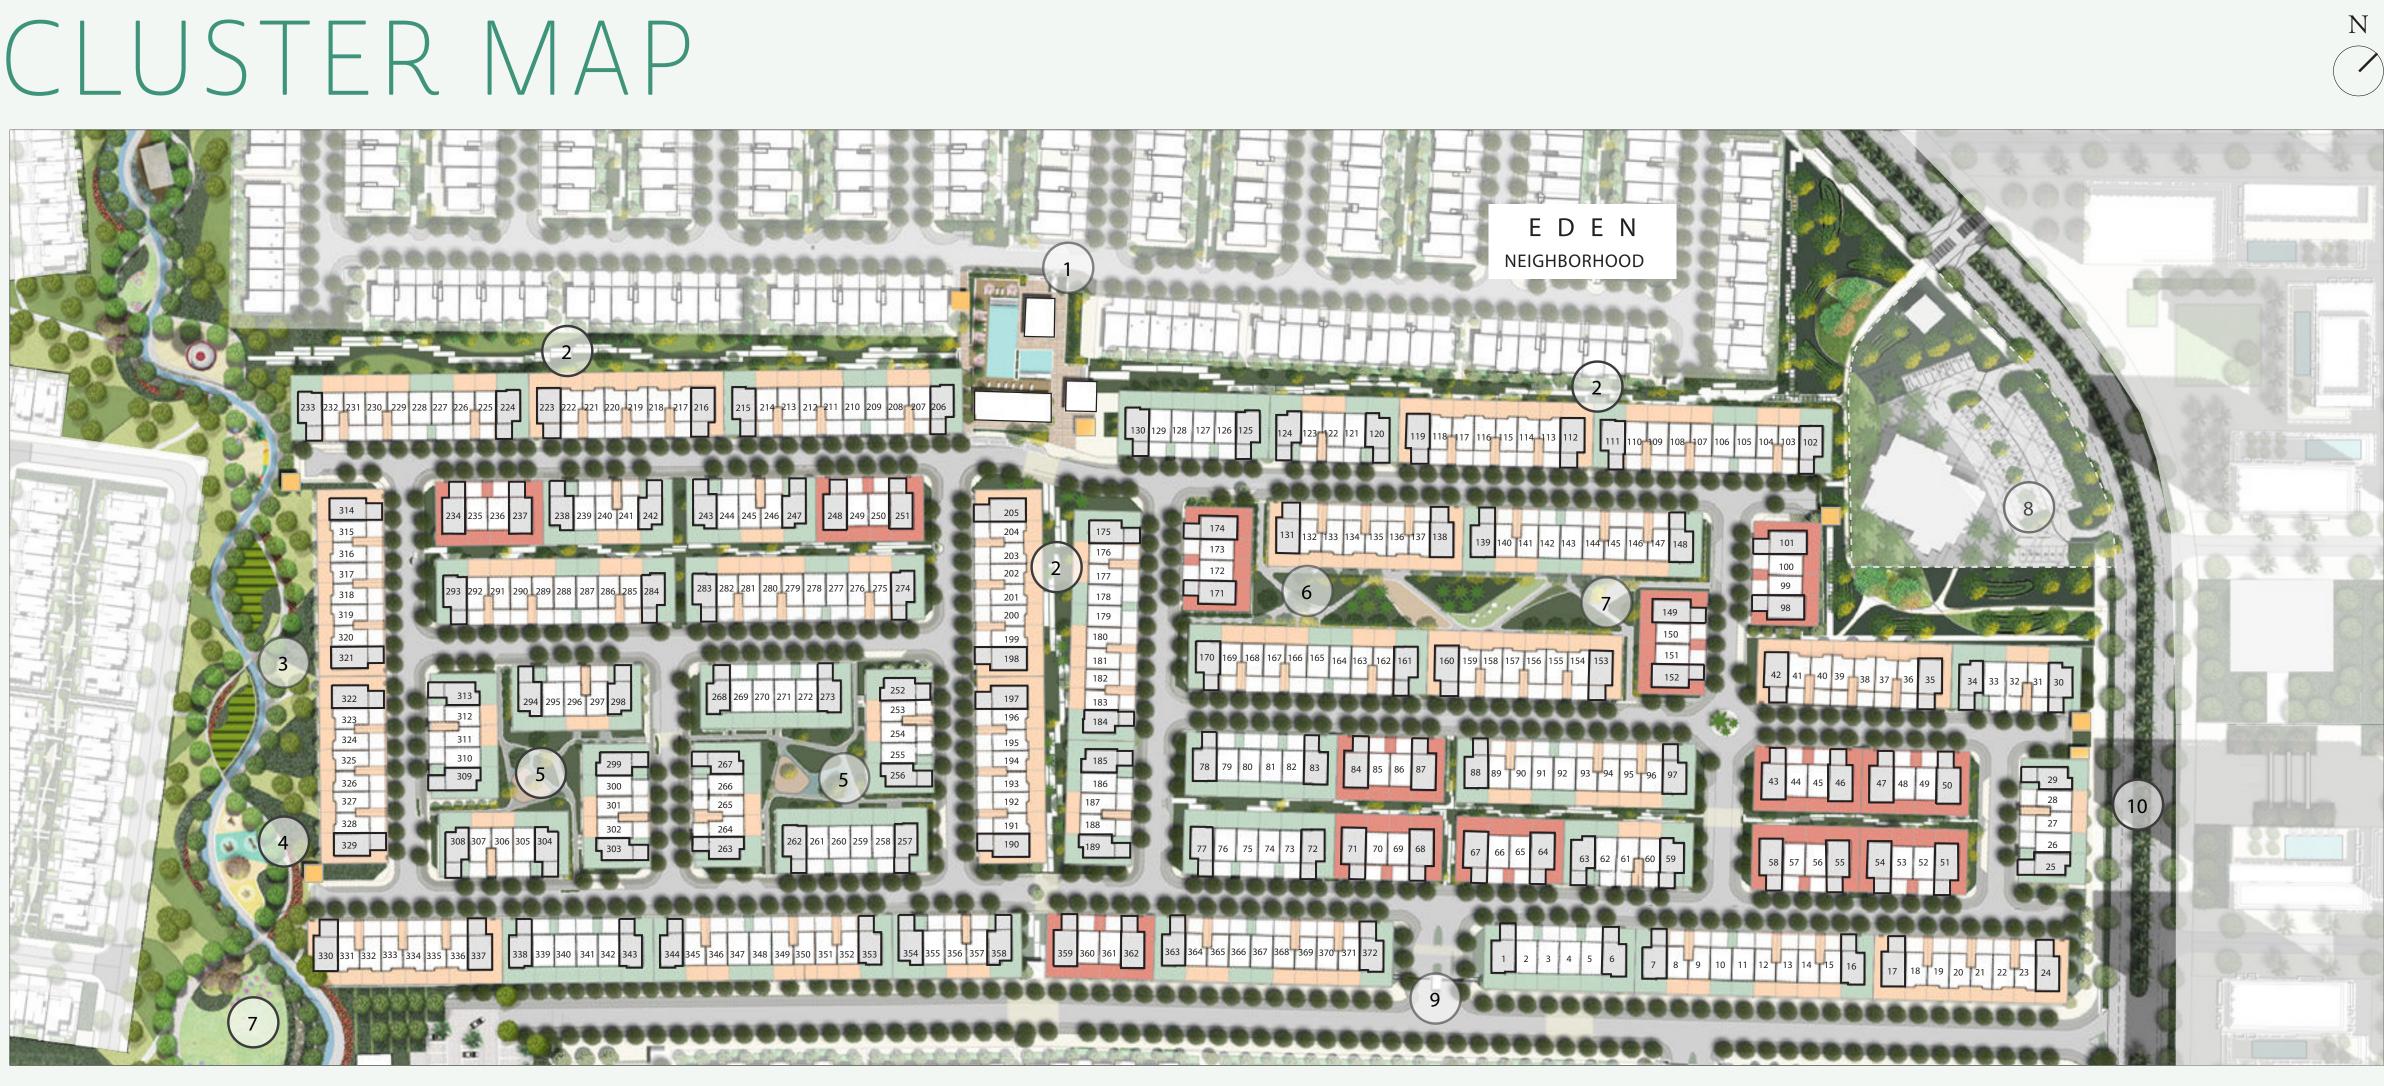

# luster Map

#### AMENITIES

- 1. COMMUNITY CENTRE
- 2. GREEN SIKKAS
- 3. COMMUNITY GARDENS
- 4. OUTDOOR FITNESS
- 5. POCKET PARKS

- 6. PICNIC AREA
- 7. LAWN AREA
- 8. MOSQUE
- 9. ENTRANCE
- 10. WADI DRIVE

### TYPES

 $\langle \rangle$ 

3 BR TOWNHOUSES

4 BR TOWNHOUSES

THE VALLEY

UTILITY / SUBSTATION

beating heart of THE VALLEY.

Farmers' market