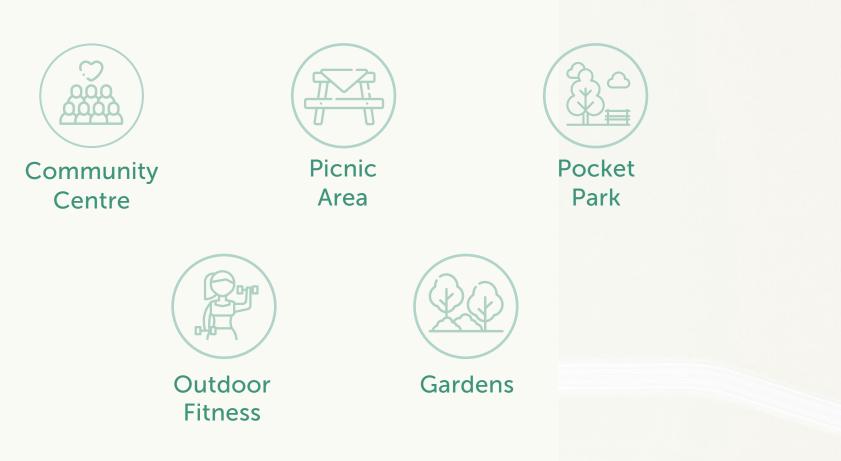

#### AMENITIES

- 1. COMMUNITY CENTRE
- 2. GREEN SIKKAS
- 3. COMMUNITY GARDENS
- 4. OUTDOOR FITNESS
- 5. POCKET PARKS

- 6. PICNIC AREA
- 7. LAWN AREA
- 8. MOSQUE
- 9. ENTRANCE
- 10. WADI DRIVE