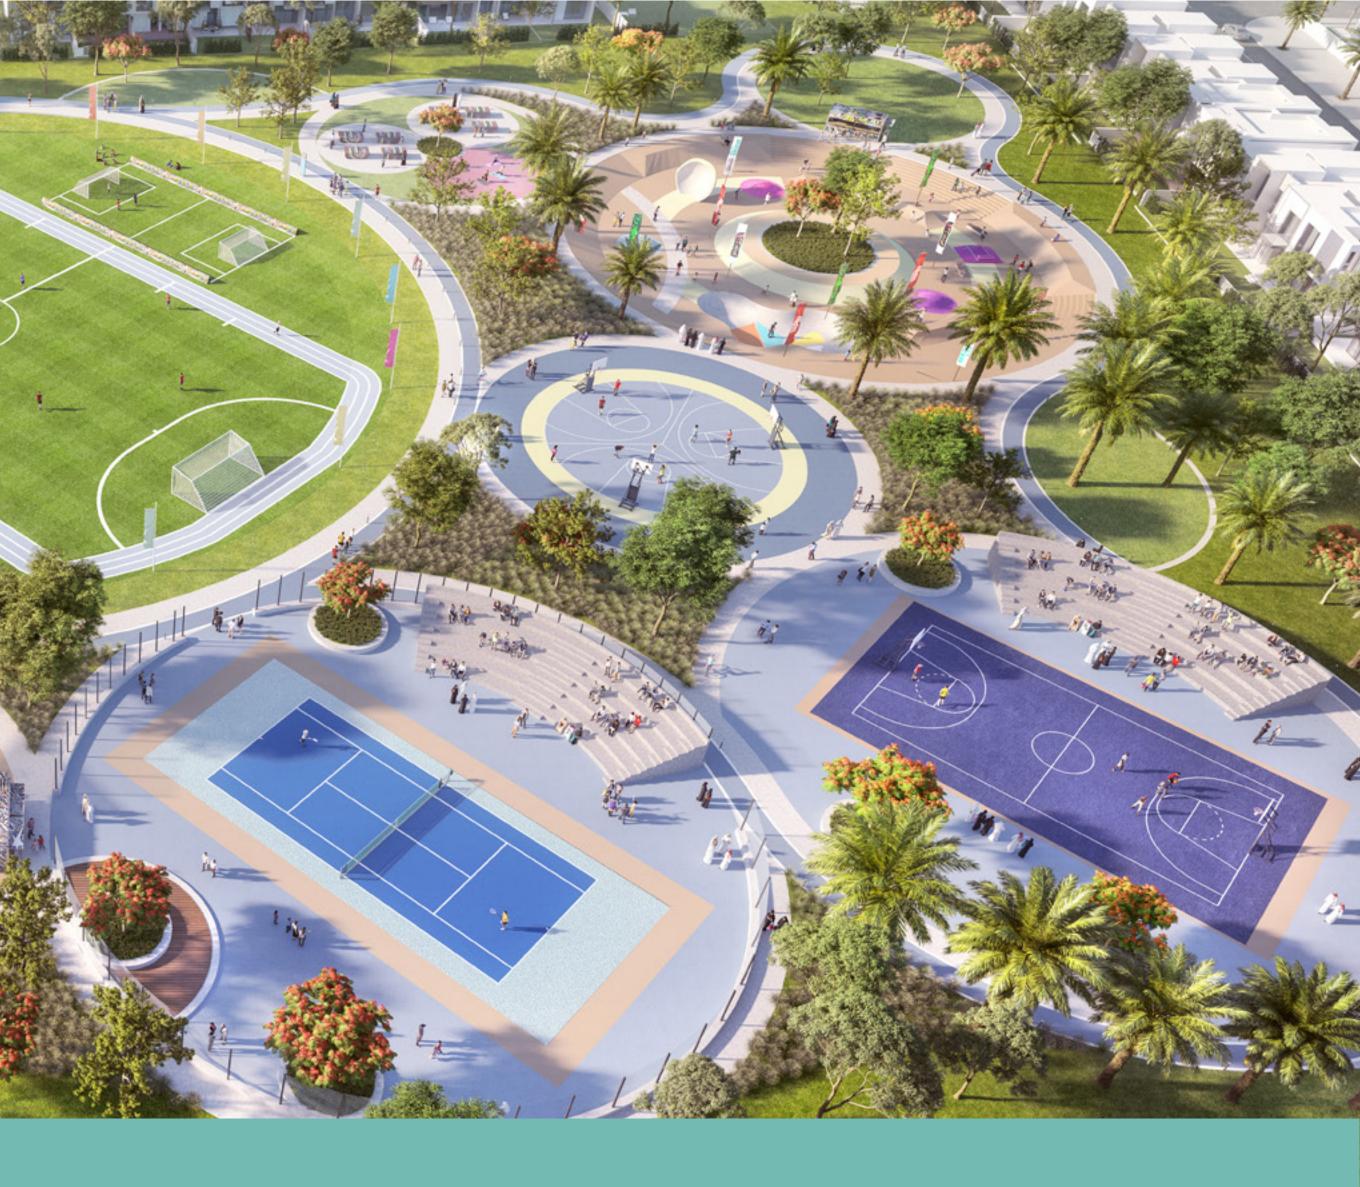

# SPORTS VILLAGE

### 20,000 sqm

Enjoy an active, fulfilling & healthy lifestyle at the Sports Village.

Playground & outdoor gym

56

Bicycle & running tracks

10,000 sqm Let your little ones' imagination soar at Kids' Dale.

Amphitheatre