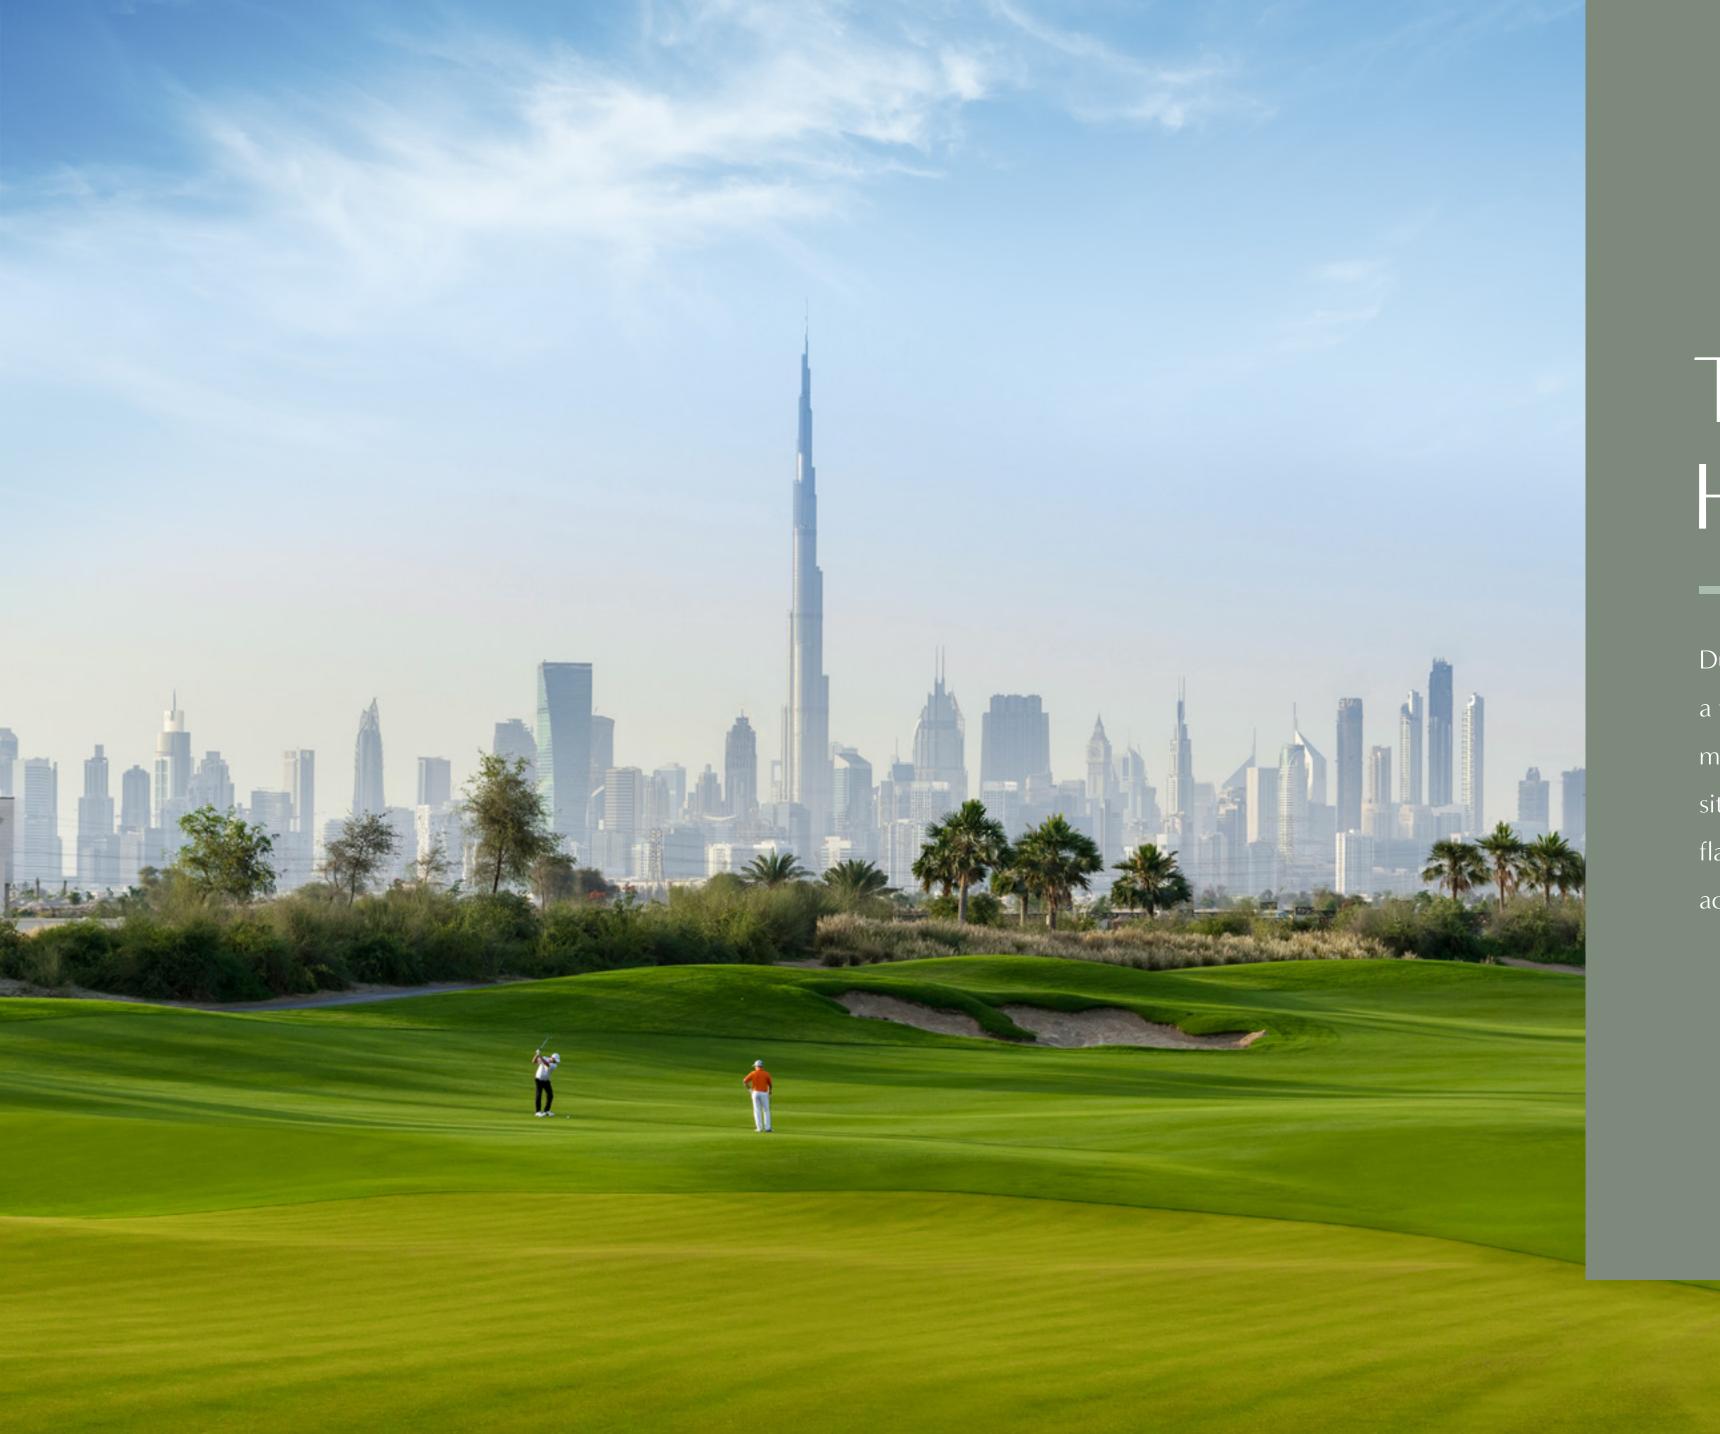

## Dubai Hills Golf Club

Dubai Hills Golf Club encompasses 1.2 milion sqm of meticulously manicured fairways, set against the backdrop of Burj Khalifa and Downtown Dubai, with a glorious outward nine.

Driving Range

Putting Green

A Host Of Din-ing Options

Gym, Pool & Other

Spacious Floodlit

15 mins from Downtown Dubai

15 mins from Dubai Marina

20 mins from Dubai Int' Airport

20 mins from Al Maktoum Int' Airport