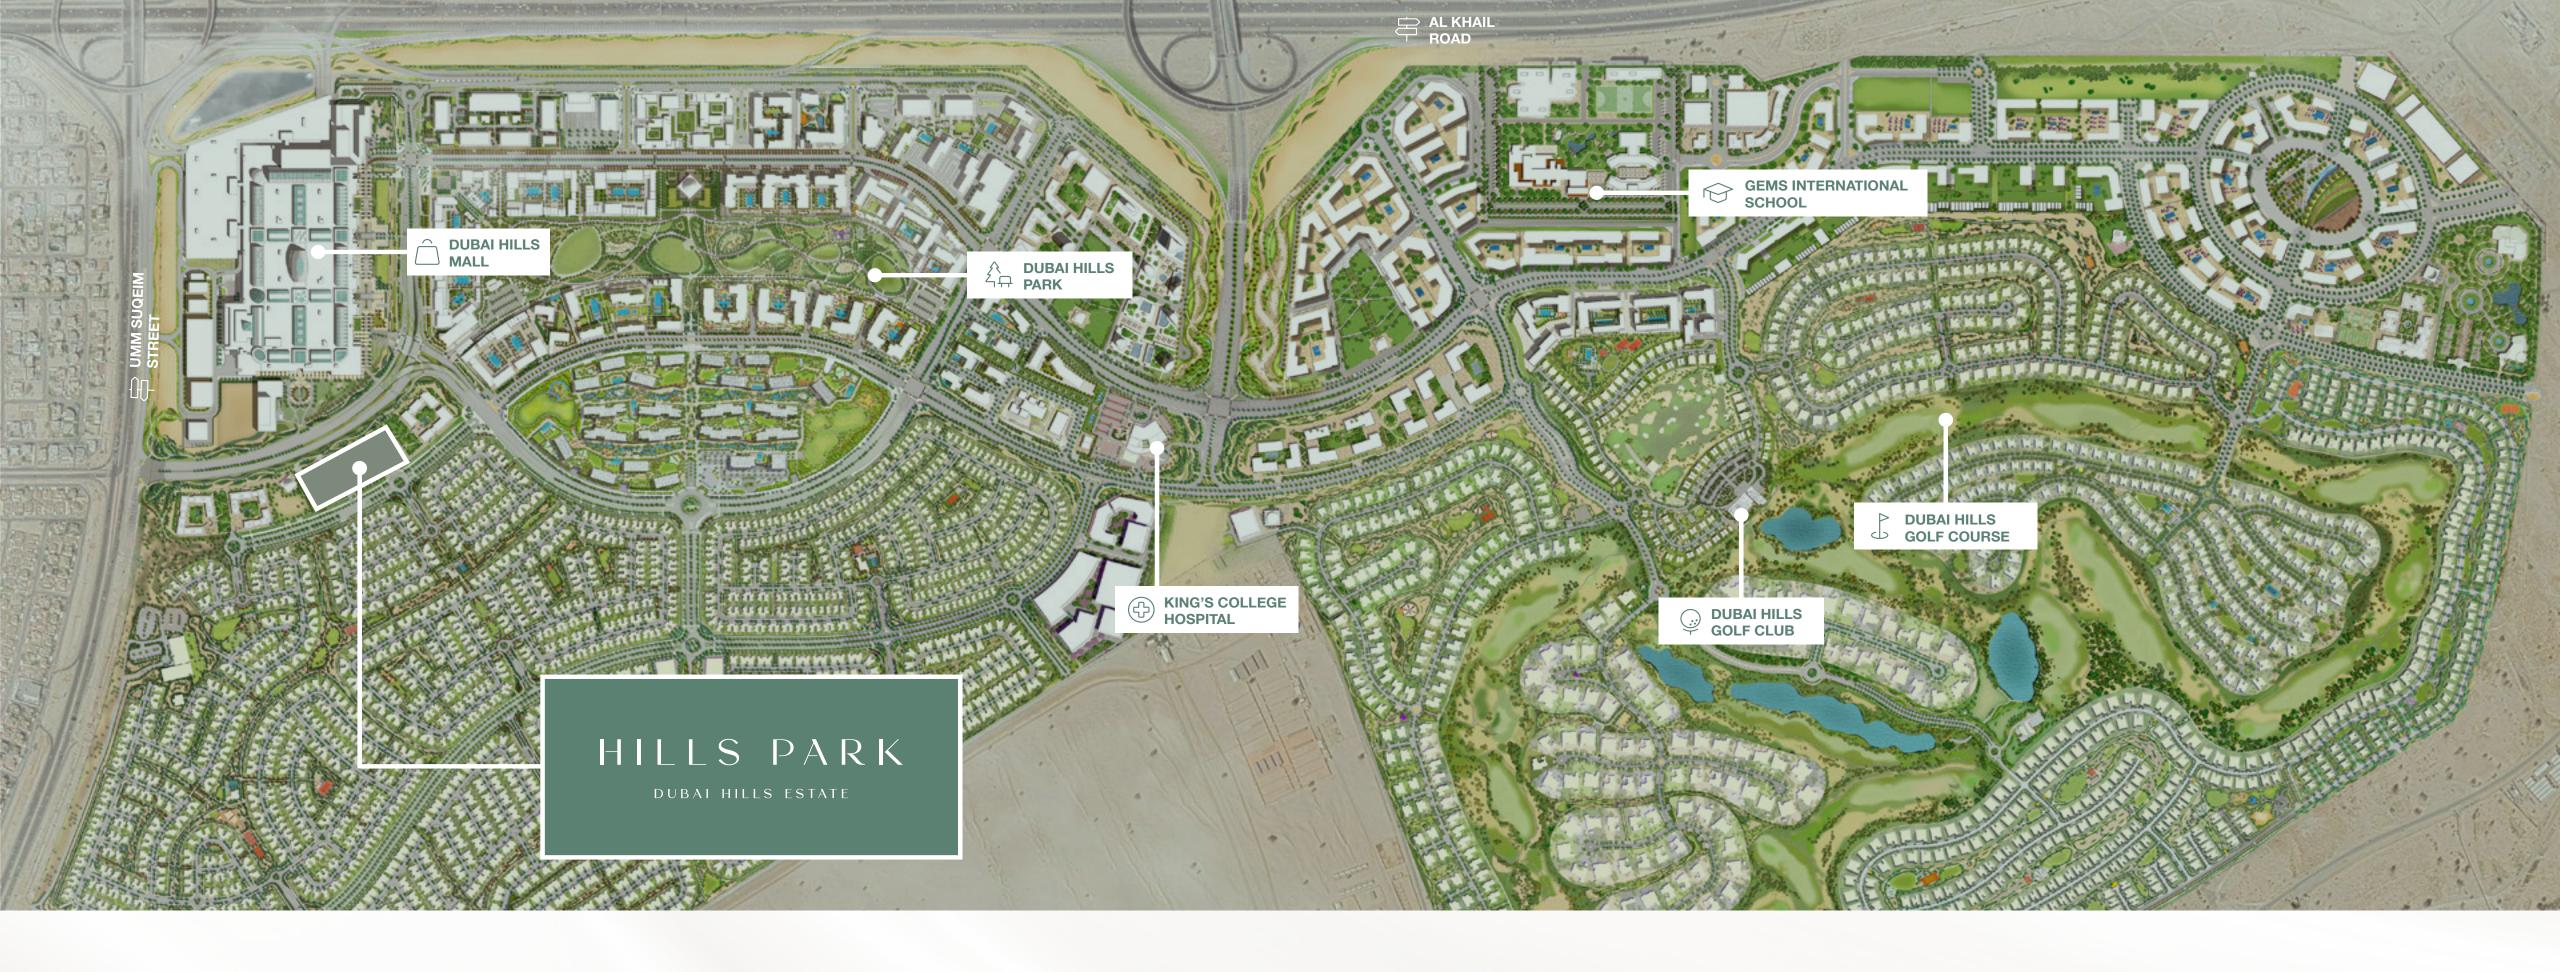

#### Perfectly Positioned

With easy access to Al Khail Road, Hills Park is just minutes away from Downtown Dubai and other business, retail and tourism hubs. Close proximity to planned Etihad Rail and Dubai Metro lines will allow for fast and easy access to airports and other emirates in the near future.

### All You Need and More

With world-class amenities and everything you could possibly need just footsteps away, Hills Park is located in a prime position at the centre of a comprehensive community, offering residents and visitors the very best health, education and recreational facilities, along with a variety of dining, retail, business, and leisure destinations.