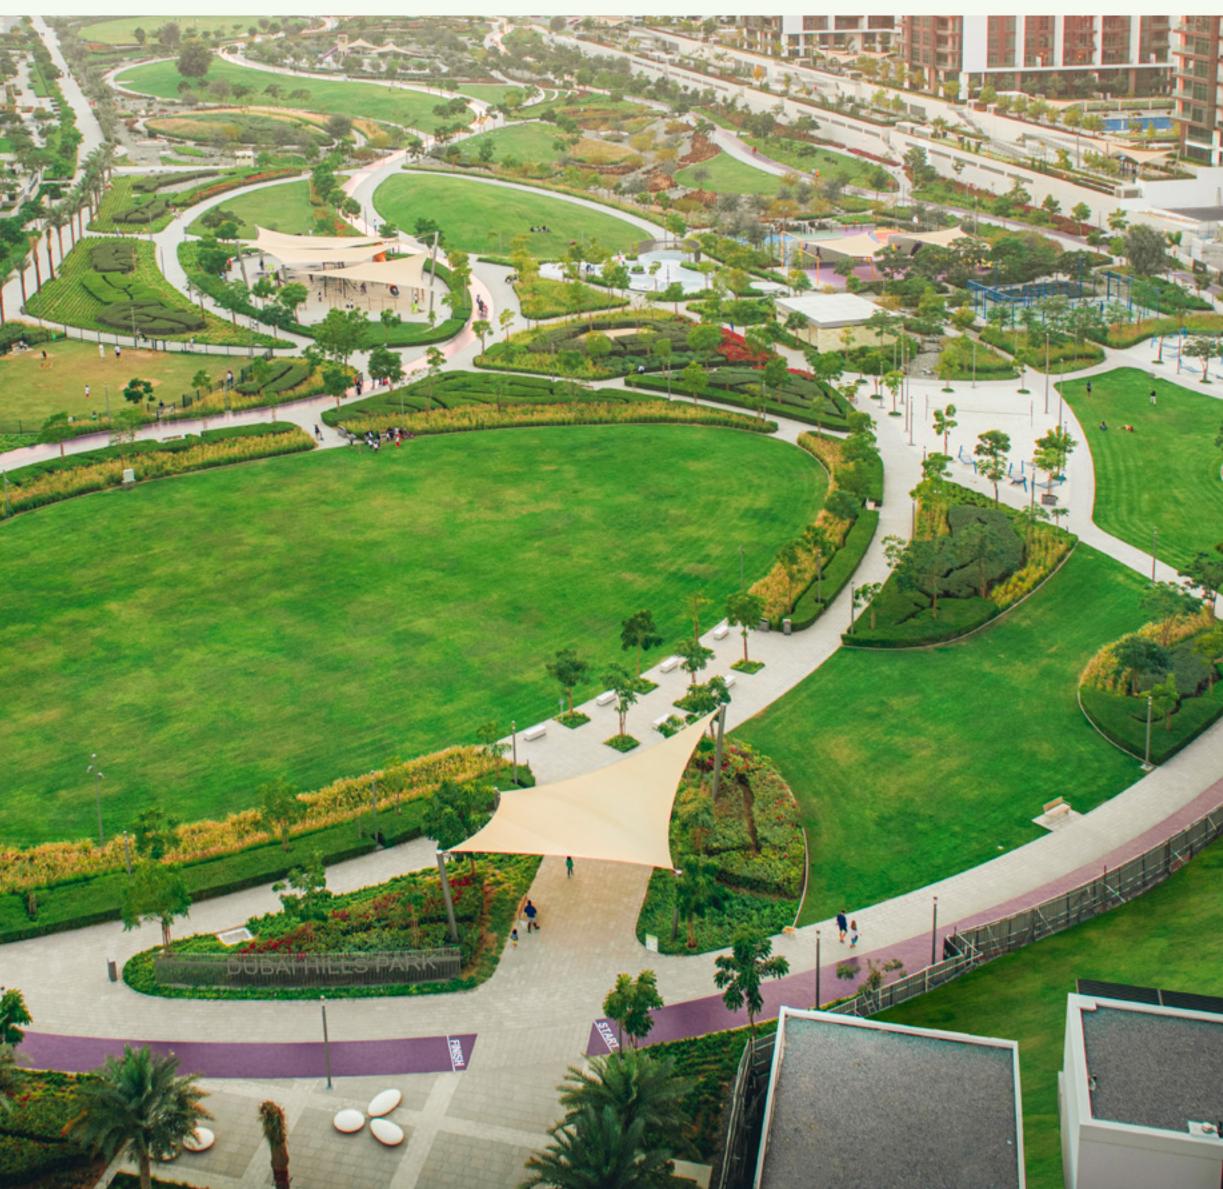

#### DUBAI HILLS PARK

Dubai Hills Park is a lush green oasis in the heart of Dubai Hills Estate's southern district. The park encompasses wadi trails, children's play areas, a kids' splash park, sports facilities, an outdoor gym, and much more.

Jogging Track Volleyball Court

Basketball Court

C V Dog Park