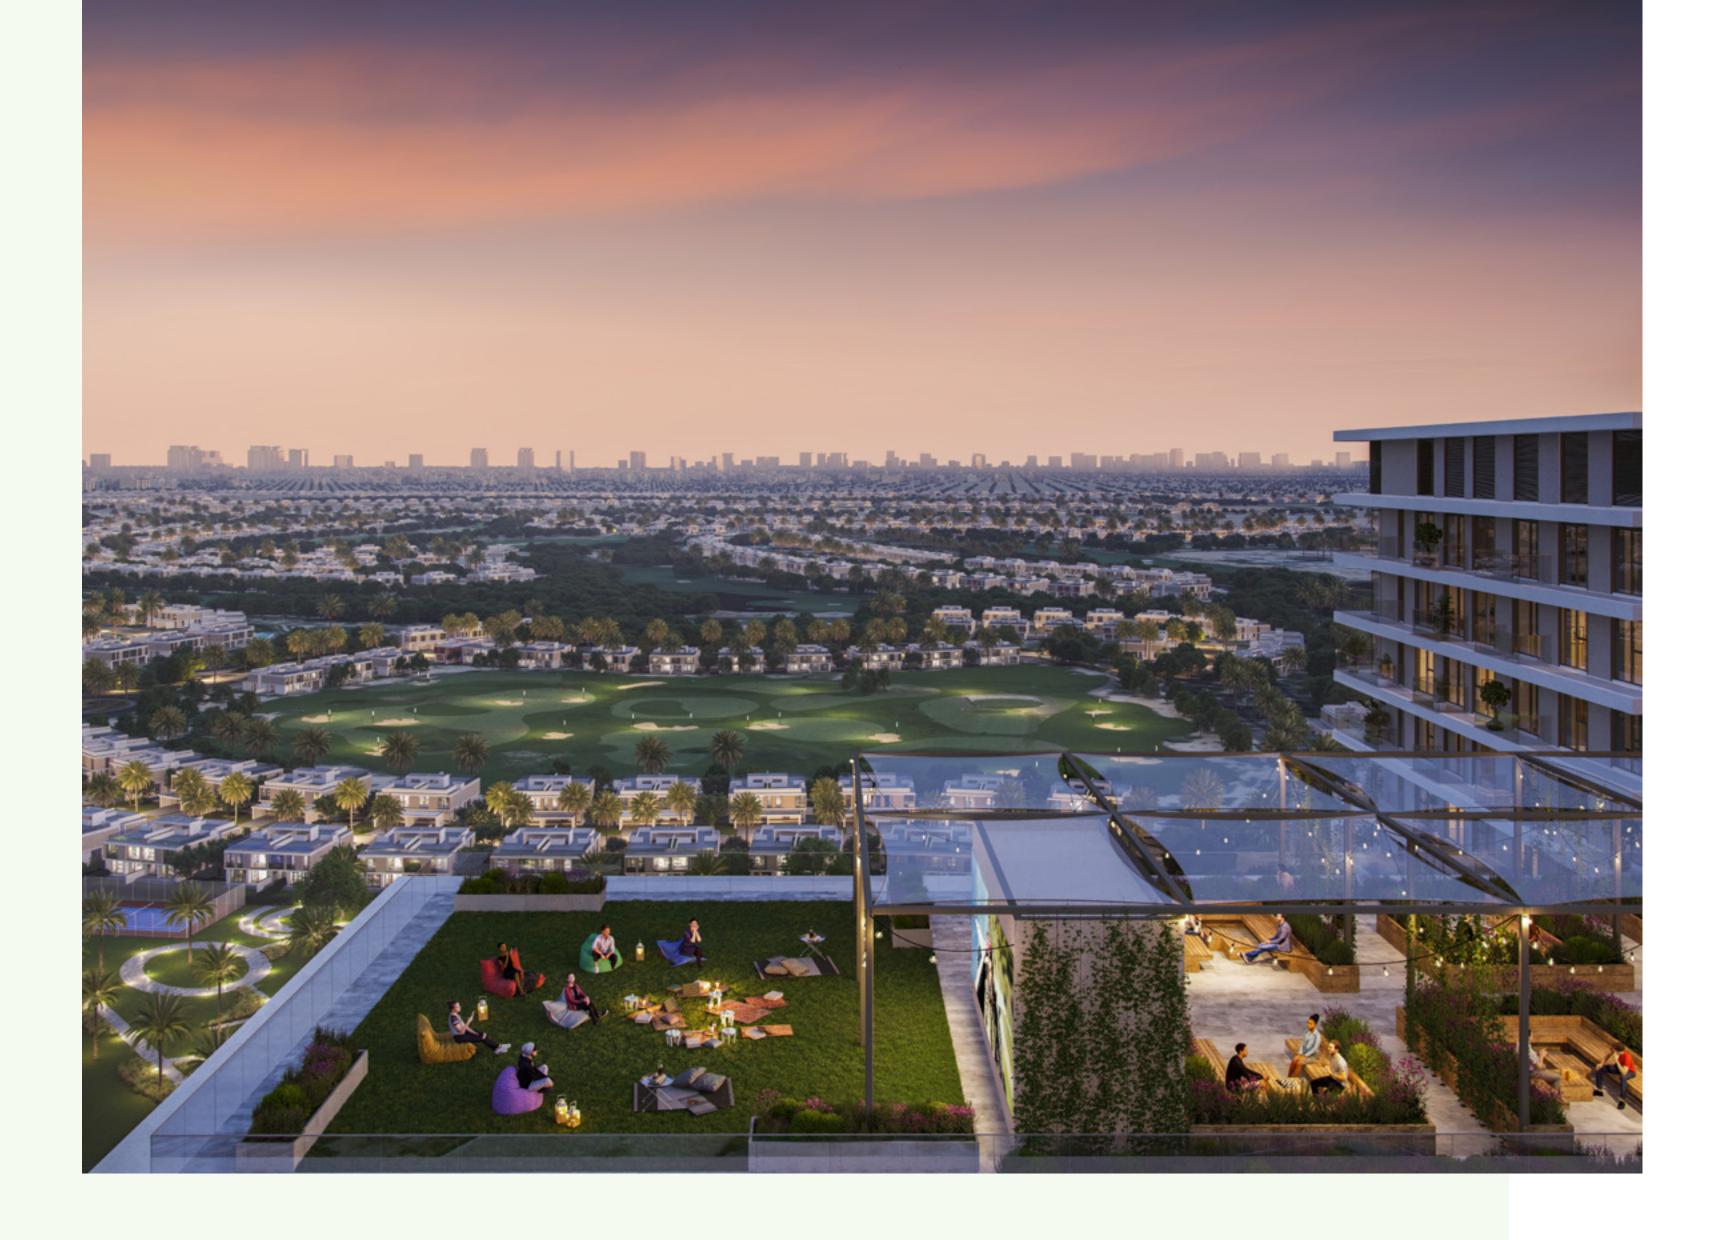

#### GRAND ARRIVALS

The sense of arrival at Greenside Residence is unlike any other neighbourhood development.

elevated podium.

Infinity Pool & Pool Deck

А ЦП Landscaped Podium Deck

This expansive golf course side haven welcomes all guests to indulge in its facilities, comprising a luxurious lobby with classic contemporary interiors, a stylish residents lounge, and a state-of-the-art

Lawn Area

Indoor and Outdoor fitness facilities

#### SOAK IN NEW PERSPECTIVES

An events lawn and BBQ area provides a perfect setting for small social gatherings. In this warm and inviting setting, not only can you unwind, but you can also take in the spectacular scenery all around you.

Expertly designed for lifestyle needs and desires, Greenside Residence is poised to provide exceptional experiences for you and your family.