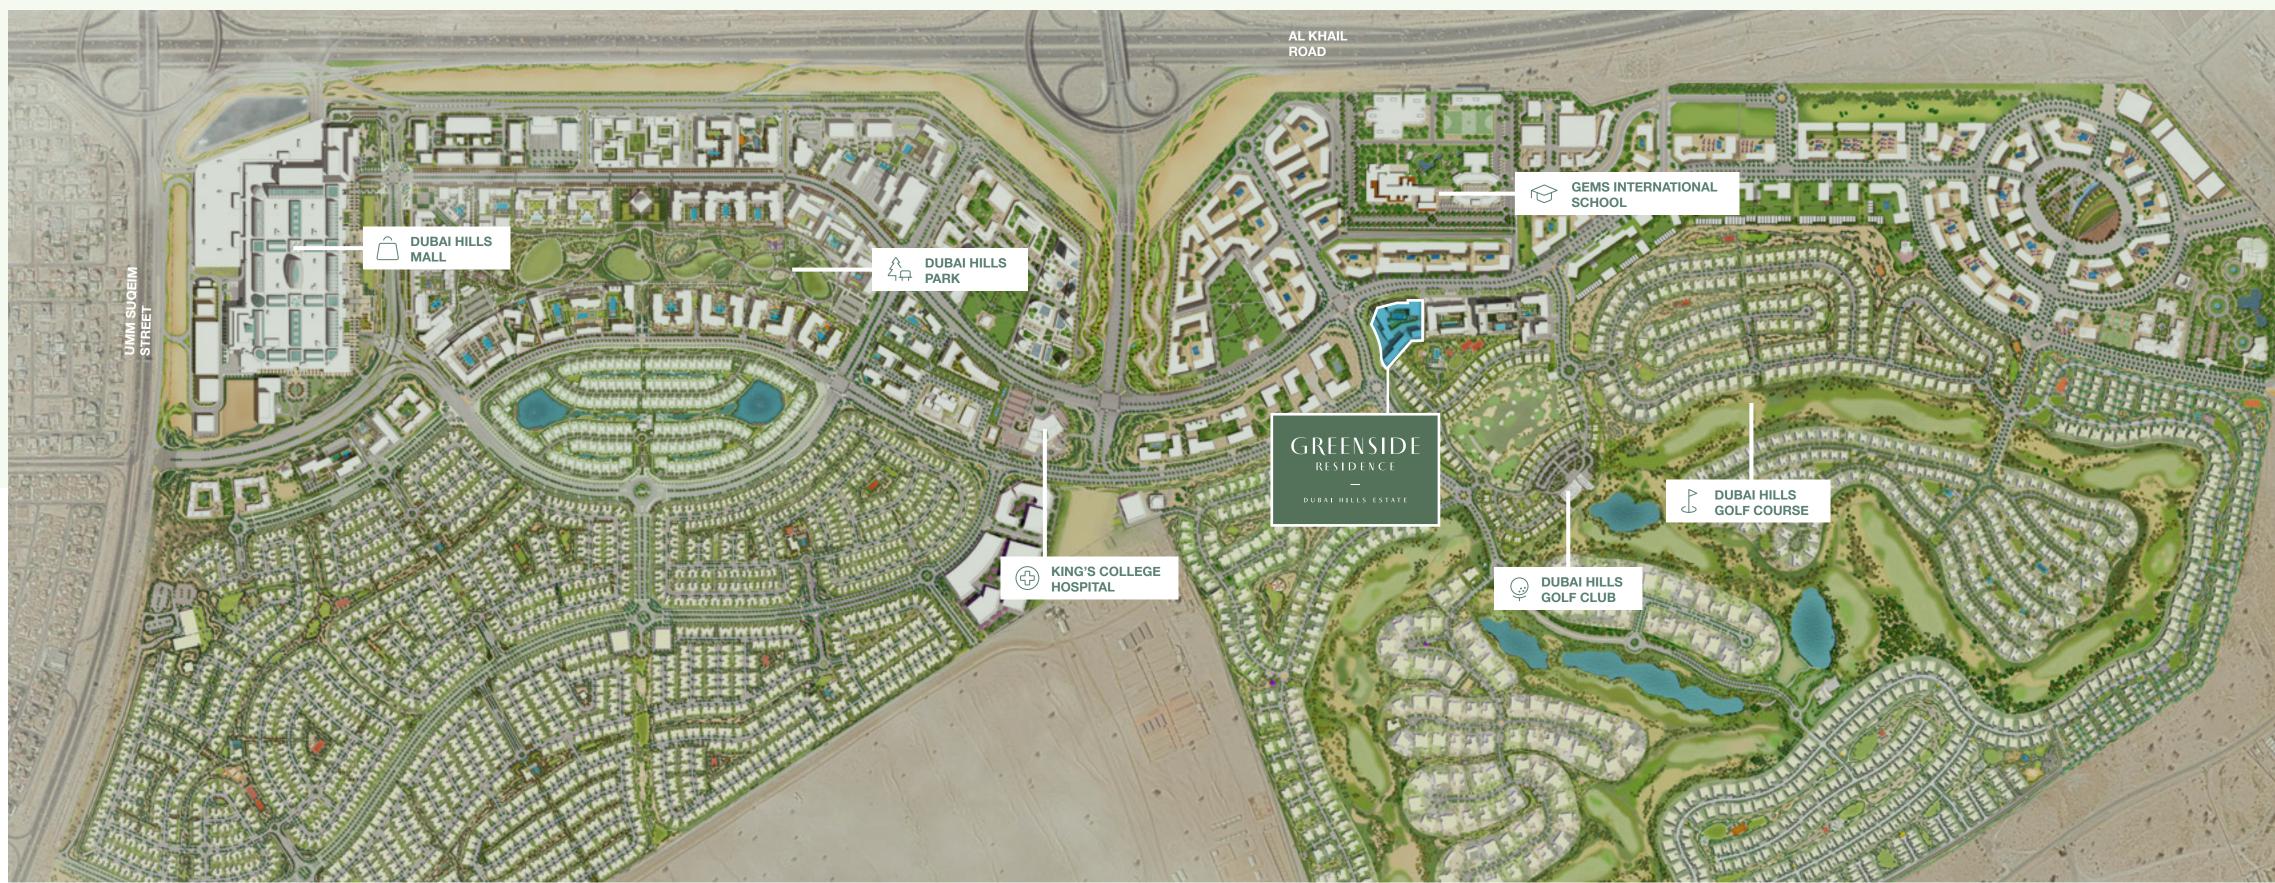

## AT THE CENTRE OF IT ALL

Luxury is about being in the heart of the city and yet away from the hustle and bustle of downtown living. With easy access to Al Khail Road, Dubai Hills Estate is just minutes away from Downtown Dubai and other business, retail and tourism hubs. Close proximity to the planned Etihad Rail and Dubai Metro lines will allow for fast and easy access to airports and other emirates in the near future. With three international schools and a nursery within walking distance, this is the ideal neighbourhood for your family to grow and flourish.

20

minutes from Dubai Downtown

minutes from Dubai Int'l Airports

minutes from Dubai Marina

1)

25 minutes from District 2020

#### DUBAI HILLS PARK

Dubai Hills Park is a lush green oasis in the heart of Dubai Hills Estate's southern district. The park encompasses wadi trails, children's play areas, a kids' splash park, sports facilities, an outdoor gym, and much more.

#### DUBAI HILLS MALL

Dubai Hills Mall is a destination of endless possibilities.Ideally positioned on the crossroads of Umm Suqeim Road and Al Khail Road, and only a short walk from Greenside Residence, the mall grants you:

#### DUBAI HILLS GOLF CLUB

Dubai Hills Golf Club encompasses 1.2 milion sqm of meticulously manicured fairways, set against the backdrop of Burj Khalifa and Downtown Dubai, with a glorious outward nine.