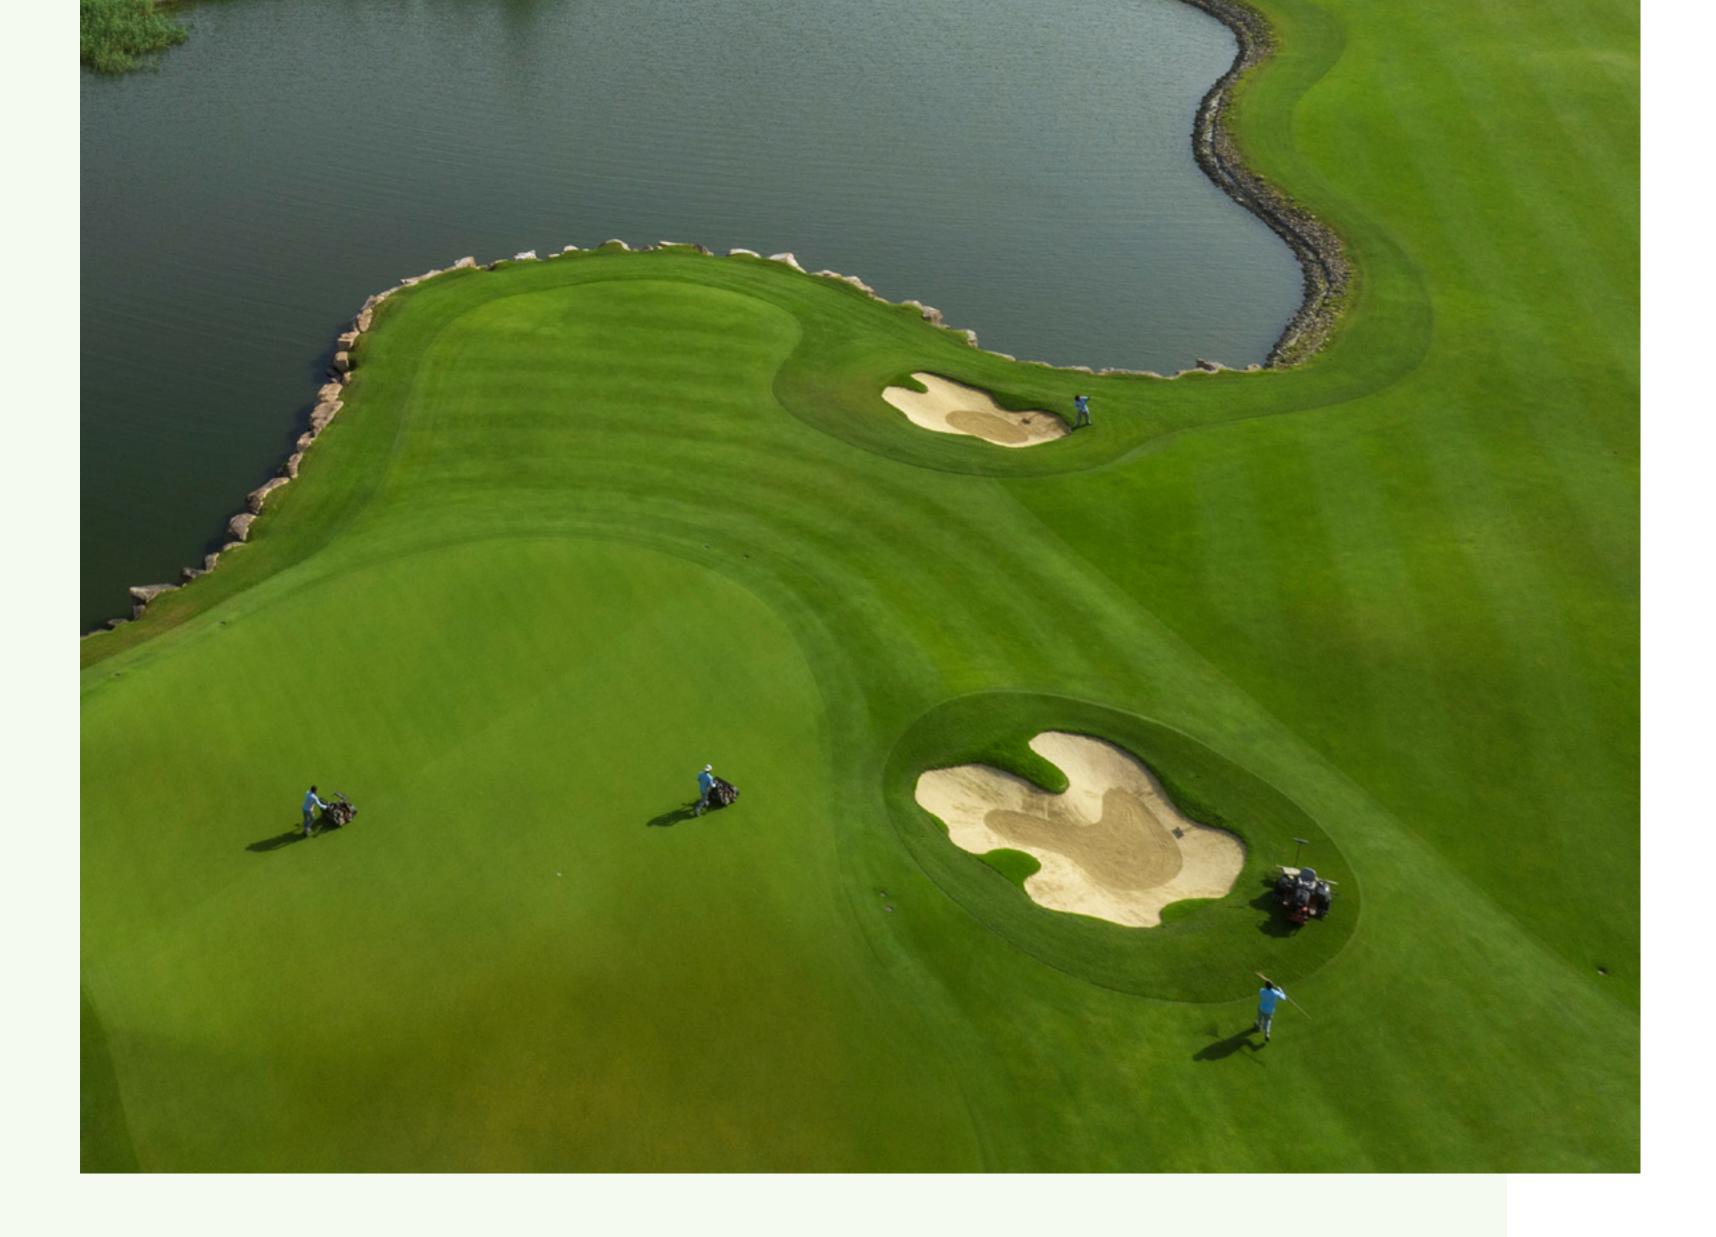

#### DUBAI HILLS GOLF CLUB

Dubai Hills Golf Club encompasses 1.2 milion sqm of meticulously manicured fairways, set against the backdrop of Burj Khalifa and Downtown Dubai, with a glorious outward nine.

٩P D

Golf

Range

Academy

ß

Putting

Green

Spacious Floodlit

Practice Facility

¢ ??