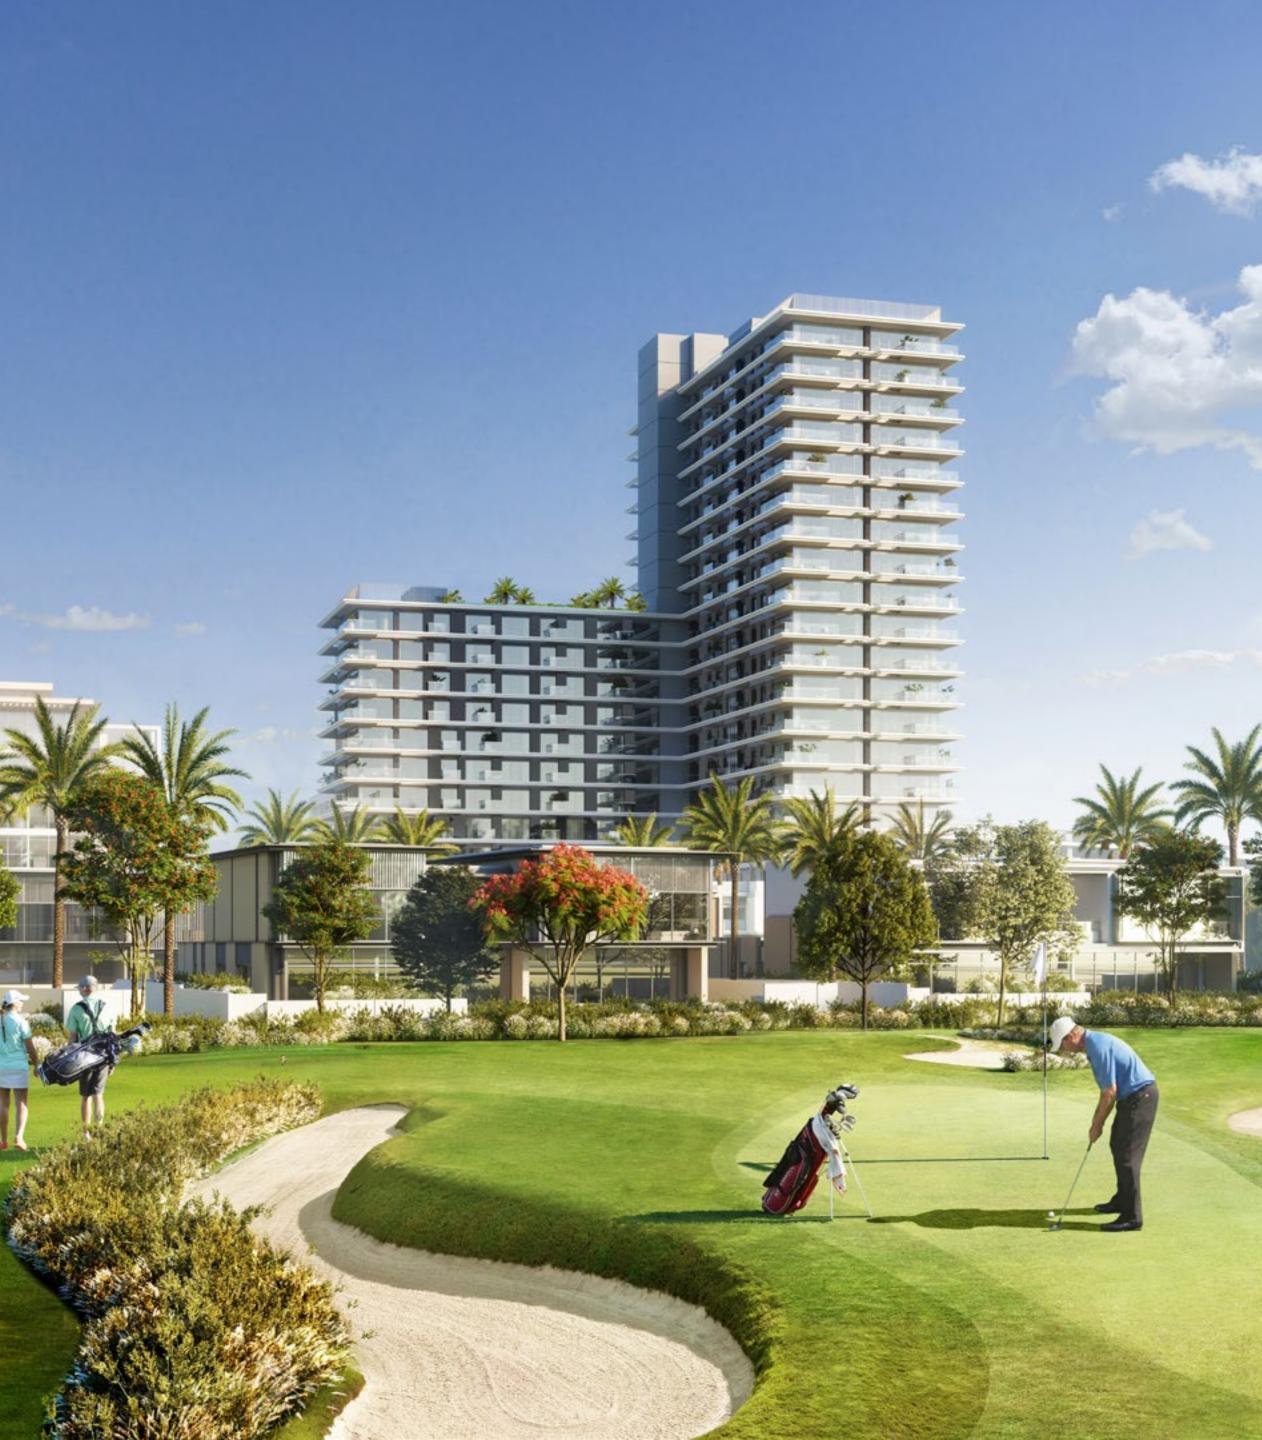

#### DUBAI HILLS GOLF CLUB

Putt yourself a membership at the 18-hole Championship golf course.
Designed by European Golf Design, the world-class facility stretches across
1.2 million square metres offset by the natural beauty of Dubai Hills Estate.
Enjoy a floodlit practice facility, which includes a warm-up area, 9-hole short
course and practice putting green. Or enhance your performance through
fitness, yoga and aerobics at the 5,000 sqm Clubhouse.