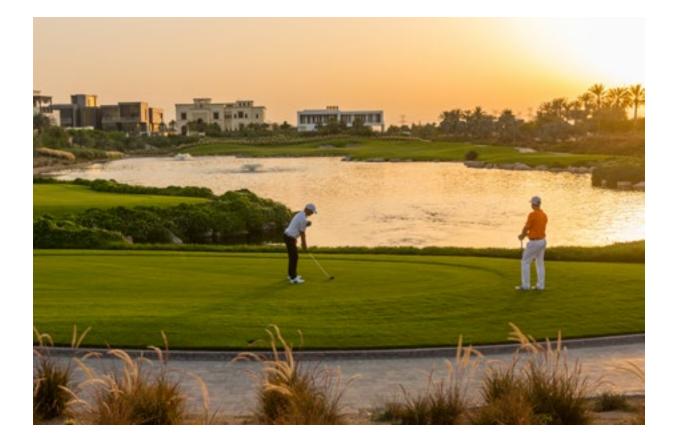

## DUBAI HILLS golf club

#### DUBAI HILLS GOLF CLUB

Putt yourself a membership at the 18-hole Championship golf course.
Designed by European Golf Design, the world-class facility stretches across
1.2 million square metres offset by the natural beauty of Dubai Hills Estate.
Enjoy a floodlit practice facility, which includes a warm-up area, 9-hole short
course and practice putting green. Or enhance your performance through
fitness, yoga and aerobics at the 5,000 sqm Clubhouse.