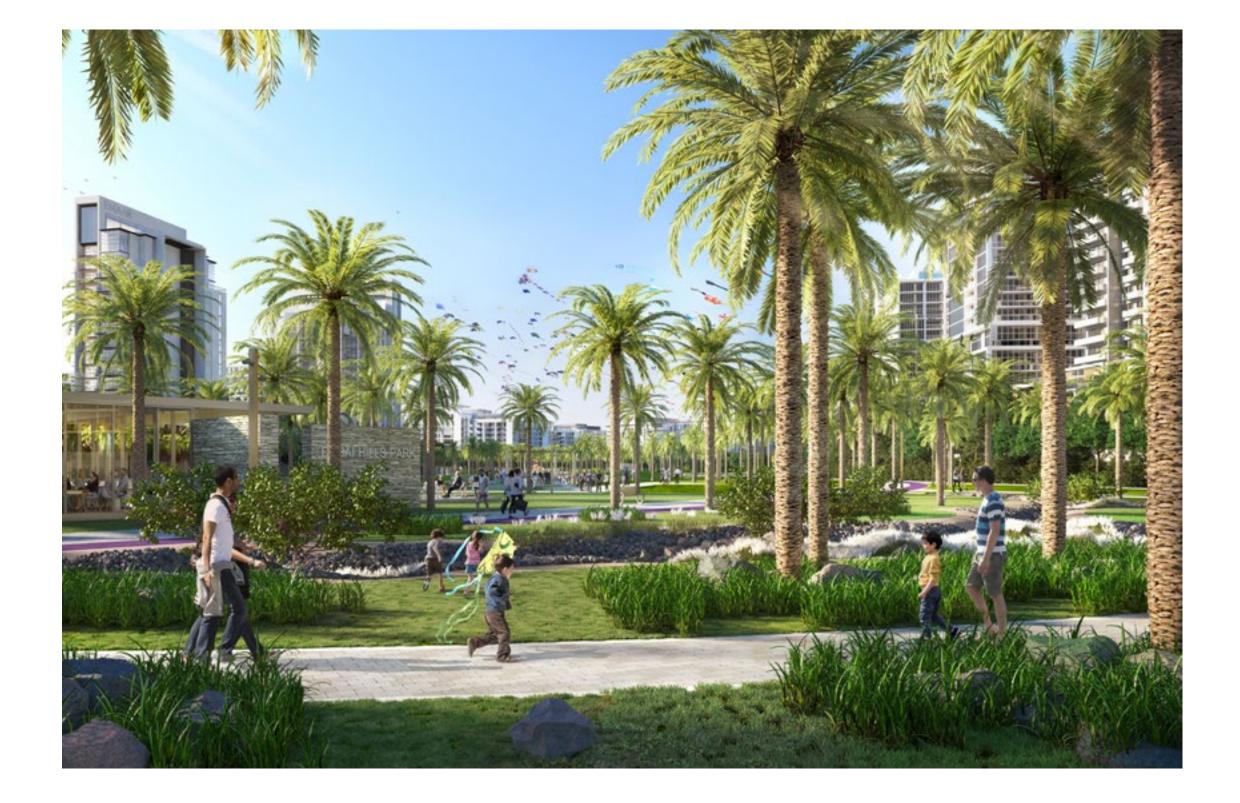

# dubai hills PARK

### DUBAI HILLS PARK

Designed with natural beauty and the city's wellness in mind, Dubai Hills Park encompasses wadi trails, a 2.5-kilometre jogging track, children's play areas, splash park, volleyball and tennis courts, and much more. A stone's throw from Dubai Hills Mall and just 15 minutes from Downtown Dubai, this verdant green space serves as a new haven in which to relax, unwind and explore activities that nourish the mind, body and soul.