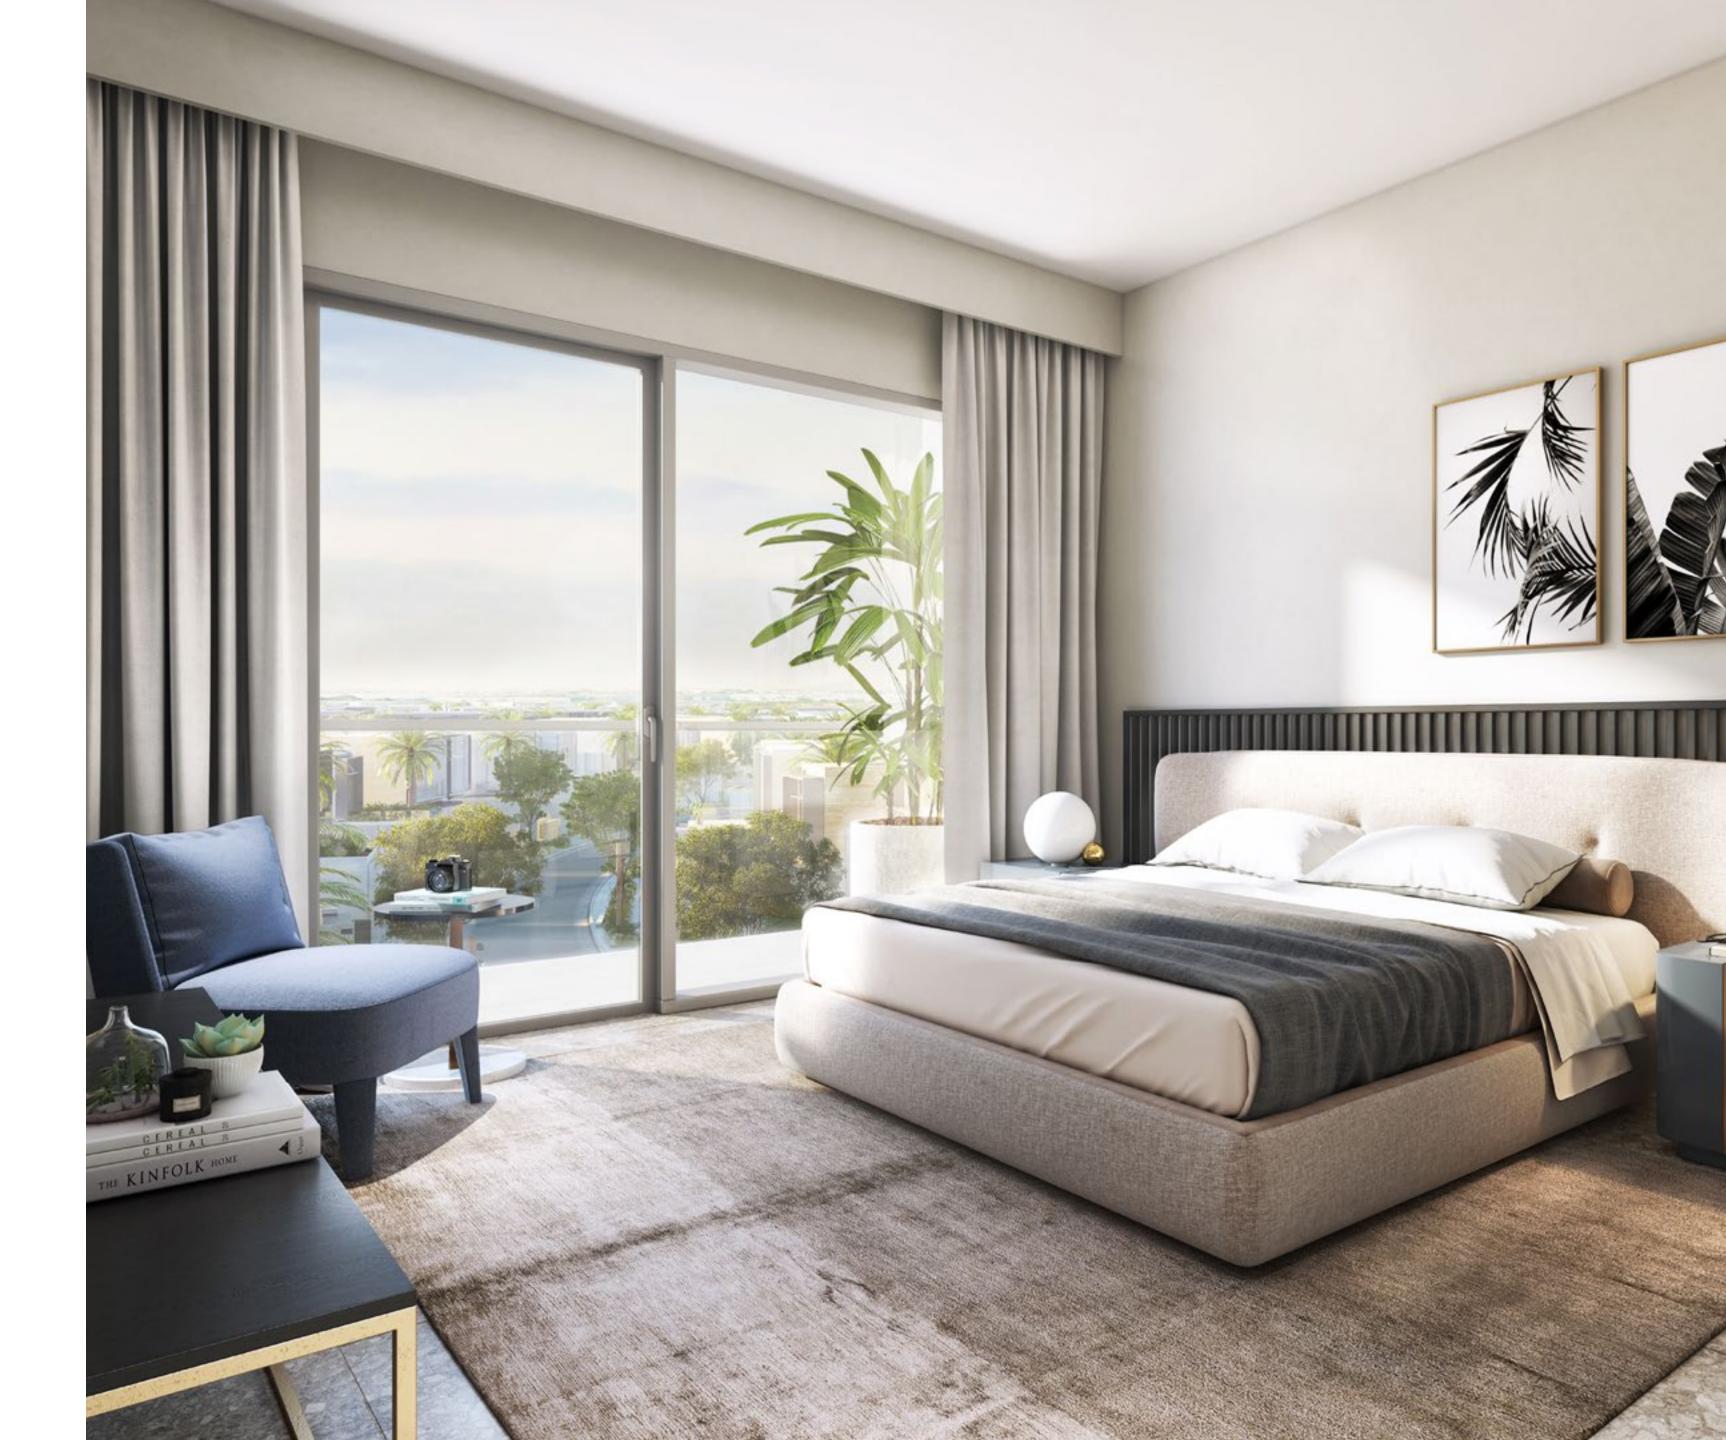

# BRIGHT STYLISH INTERIORS

The light and serenity of the outdoors pour in through the large windows. Deep balconies make the barriers between the indoor and the outdoor almost melt away. Every apartment is rectilinear and efficient in the use of space while each room

encapsulates sumptuous contemporary design.