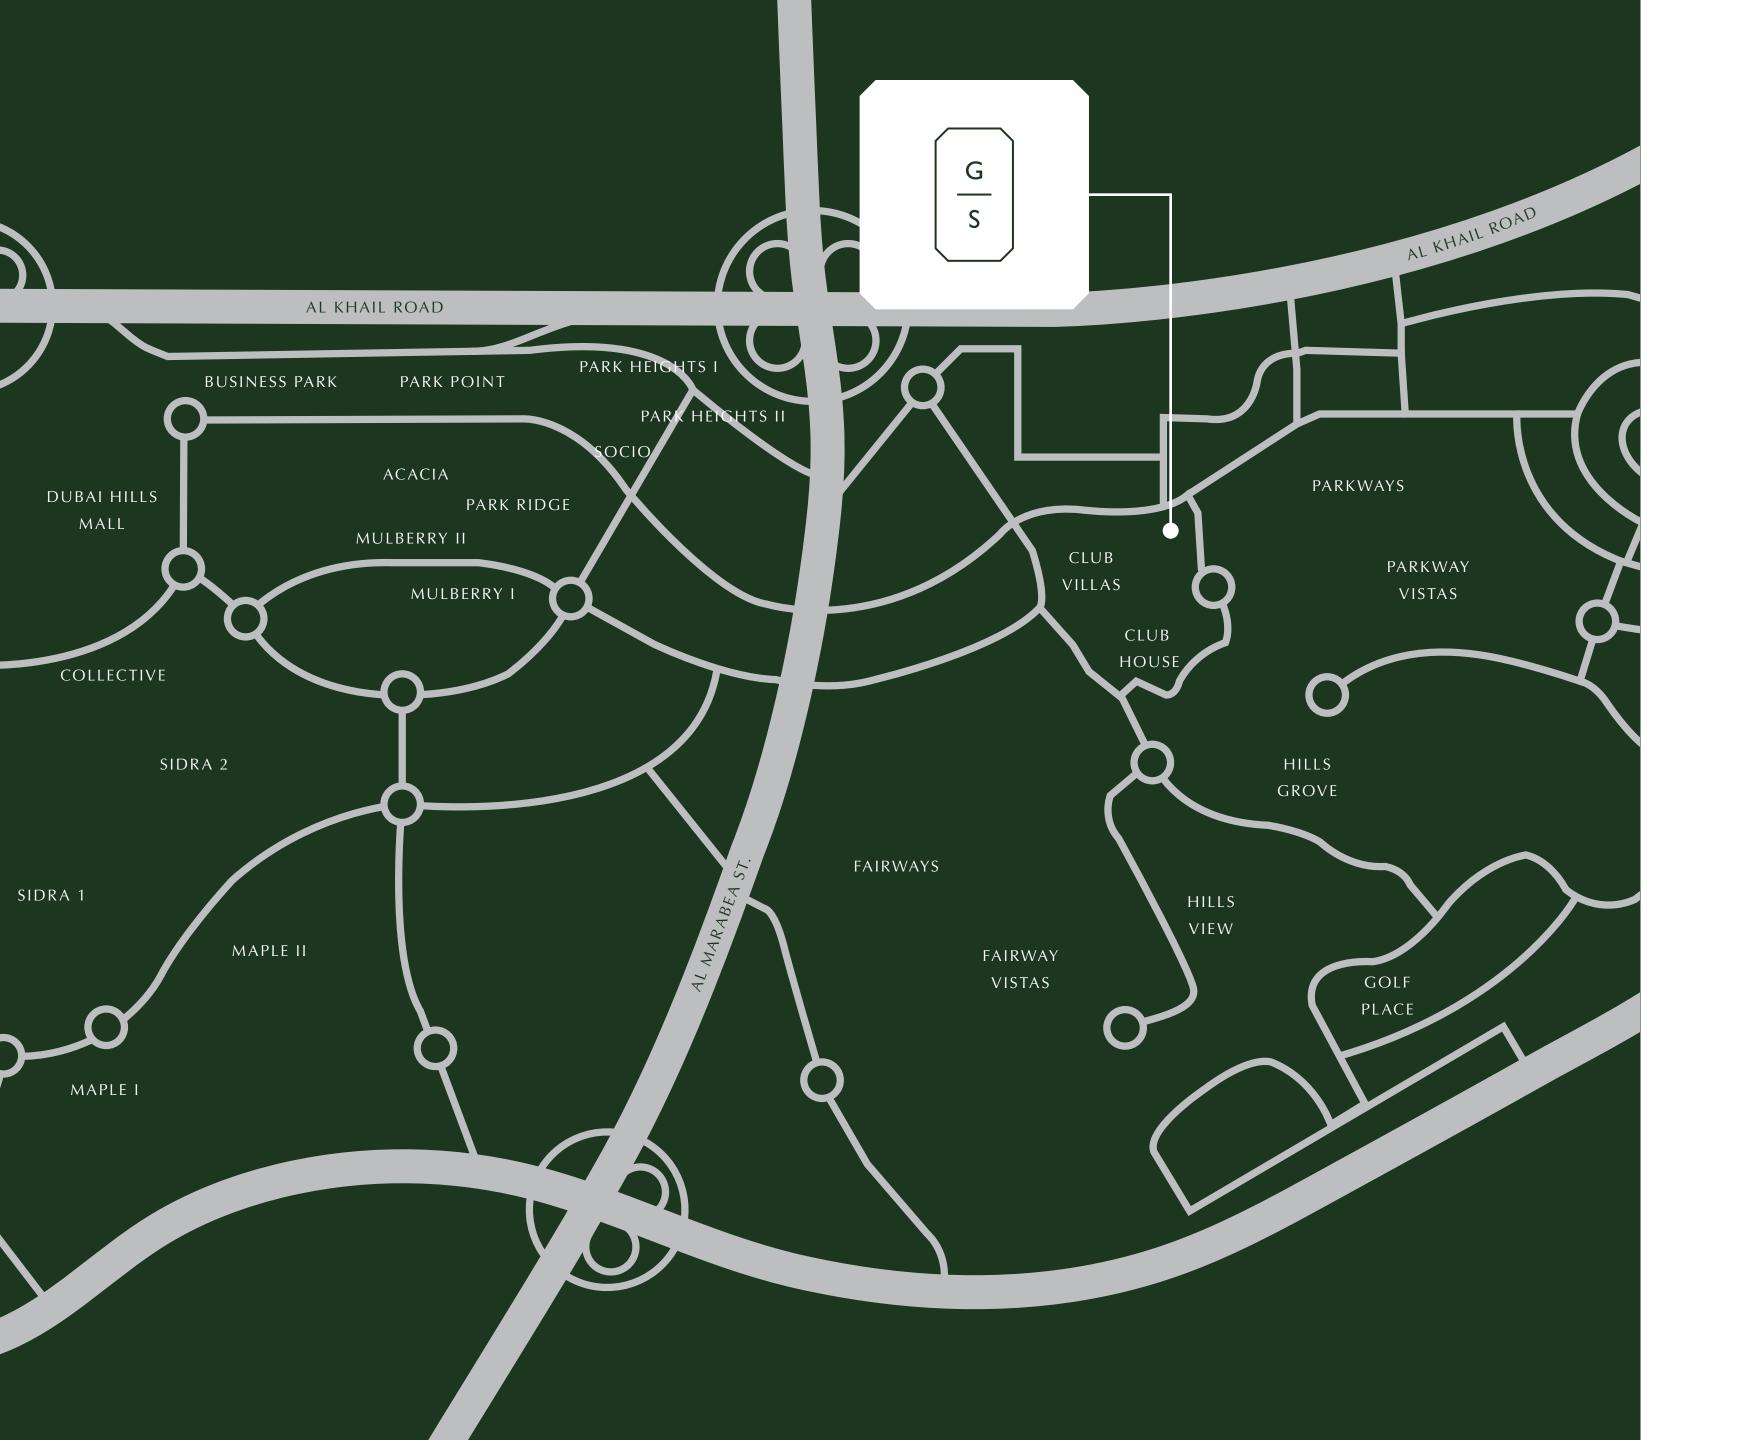

#### DUBAI HILLS ESTATE

Sustainably designed, Dubai Hills Estate is a first of its kind destination. This masterfully-planned 2,700-acre multi-purpose development will form an integral part of the Mohammed Bin Rashid City. Ideally situated between Downtown Dubai and Dubai Marina, flanked by Al Khail Road, the community offers easy access to the city's most popular districts and attractions.

### A PRIME SPOT

Fed by the main boulevard, Golf Suites is only a 10-minute drive to Downtown Dubai and 20 minutes to Dubai International Airport. The Dubai Hills Golf Club is just around the corner, as is the starting point of golf play and the associated F&B. Residents are also privileged to live near