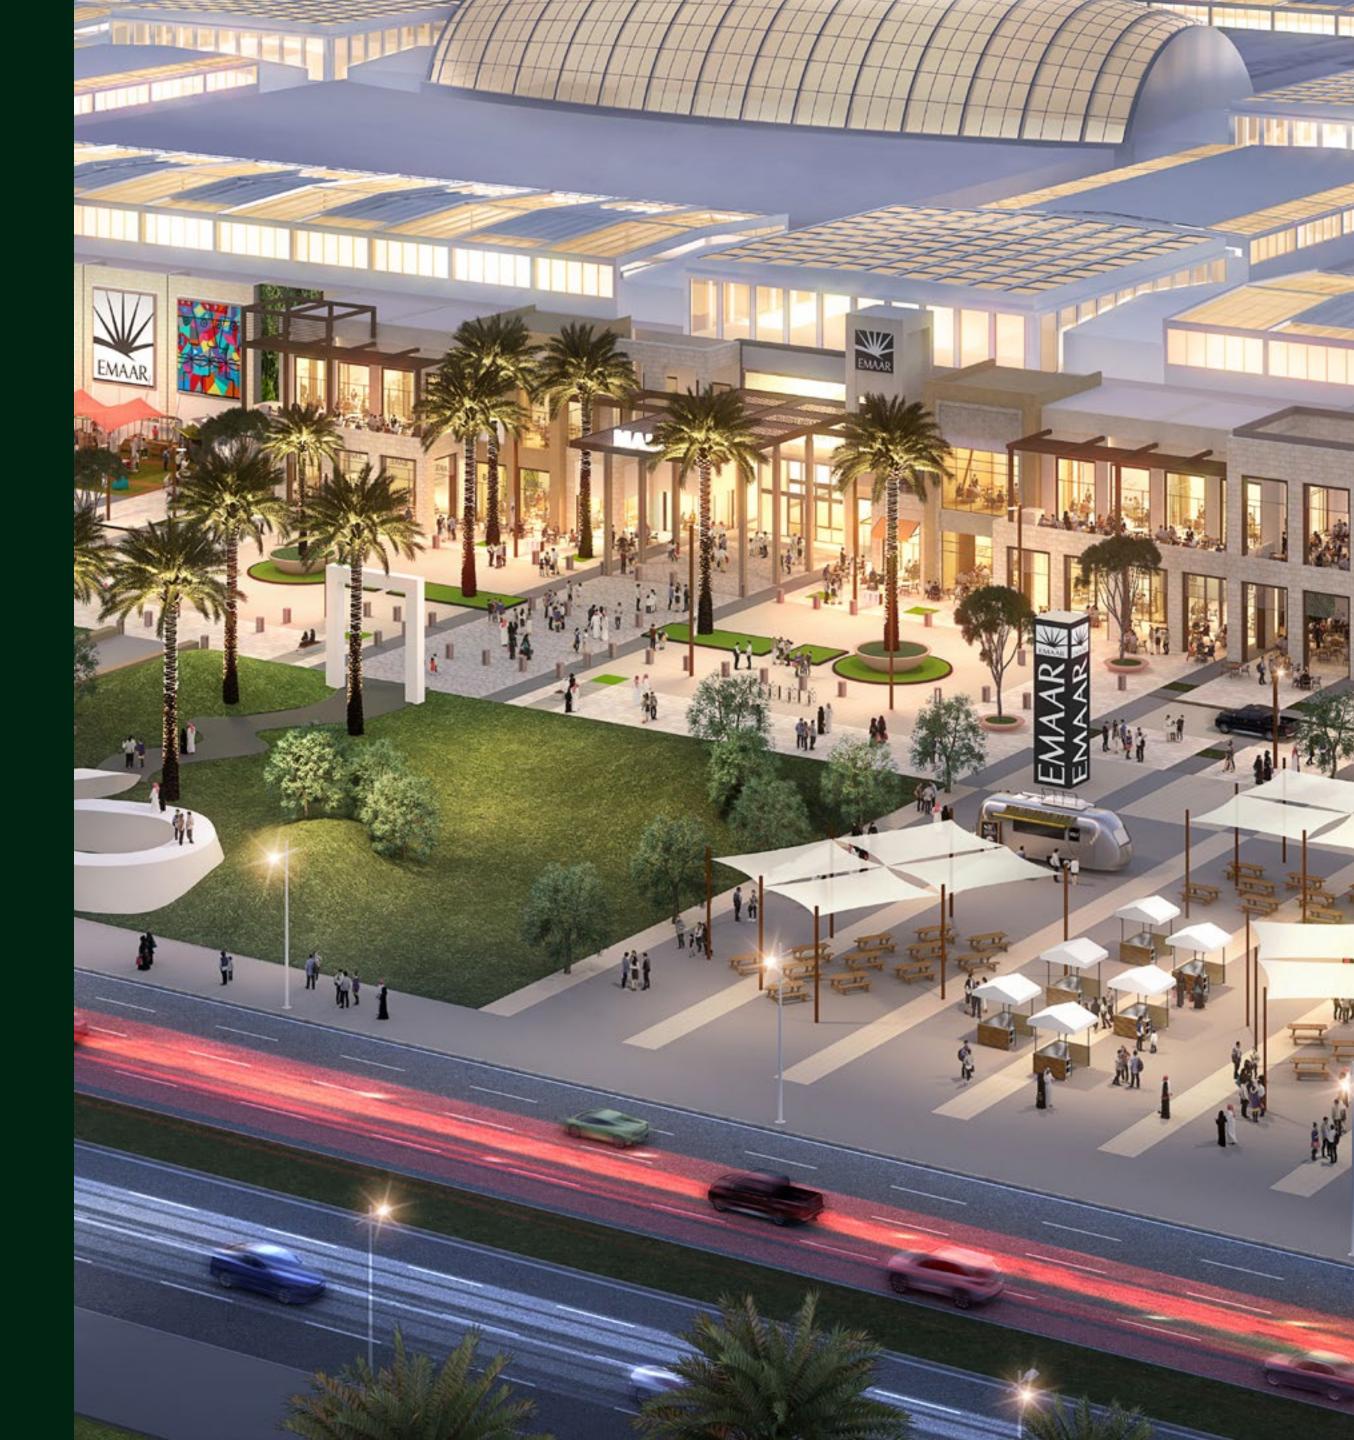

## DUBAI HILLS MALL

### DUBAI HILLS MALL

Located in Dubai Hills Estate, Dubai Hills Mall is set to become an inspiring centre of shopping, entertainment and leisure. Built on two levels, the mall will offer almost 2 million sq. ft. of space, set aside for over 650+ retail and restaurant outlets, as well as cinematic and family entertainment, along with a hypermarket.