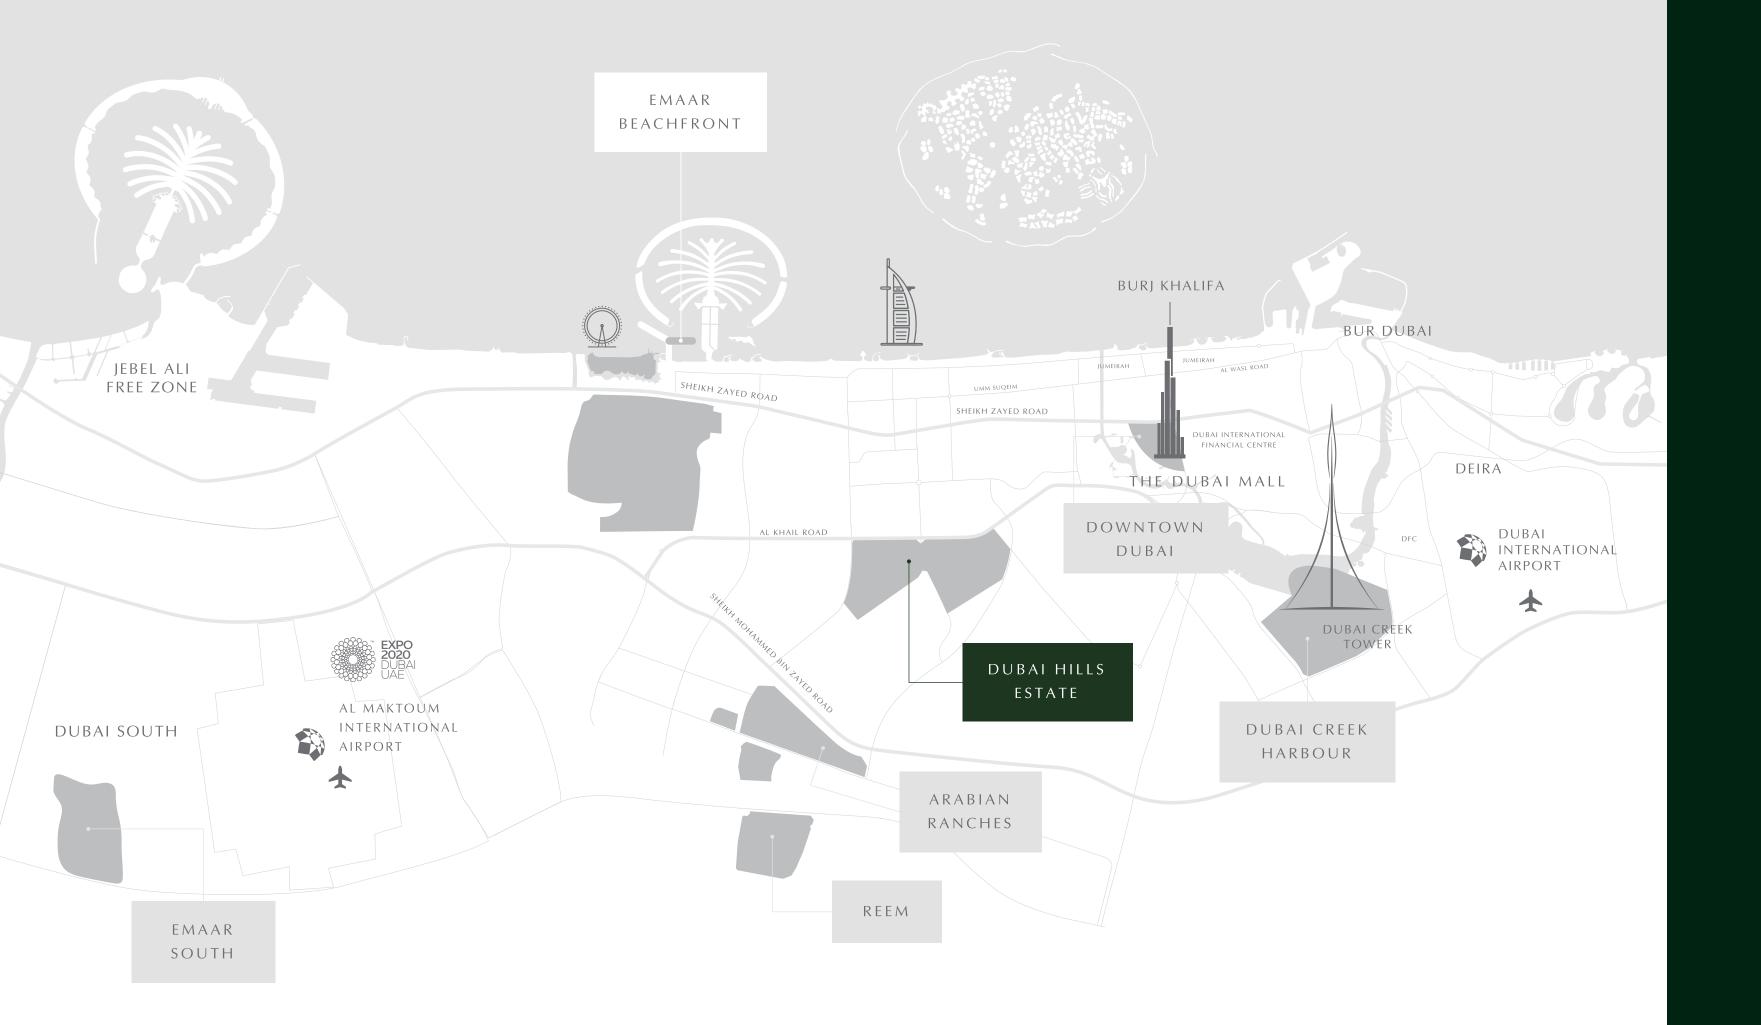

#### DUBAI HILLS ESTATE

Sustainably designed, Dubai Hills Estate is a first of its kind destination. This masterfully-planned 2,700-acre multi-purpose development will form an integral part of the Mohammed Bin Rashid City. Ideally situated between Downtown Dubai and Dubai Marina, flanked by Al Khail Road, the community offers easy access to the city's most popular districts and attractions.

### A PRIME SPOT

Fed by the main boulevard, Golf Suites is only a 10-minute drive to Downtown Dubai and 20 minutes to Dubai International Airport. The Dubai Hills Golf Club is just around the corner, as is the starting point of golf play and the associated F&B. Residents are also privileged to live near