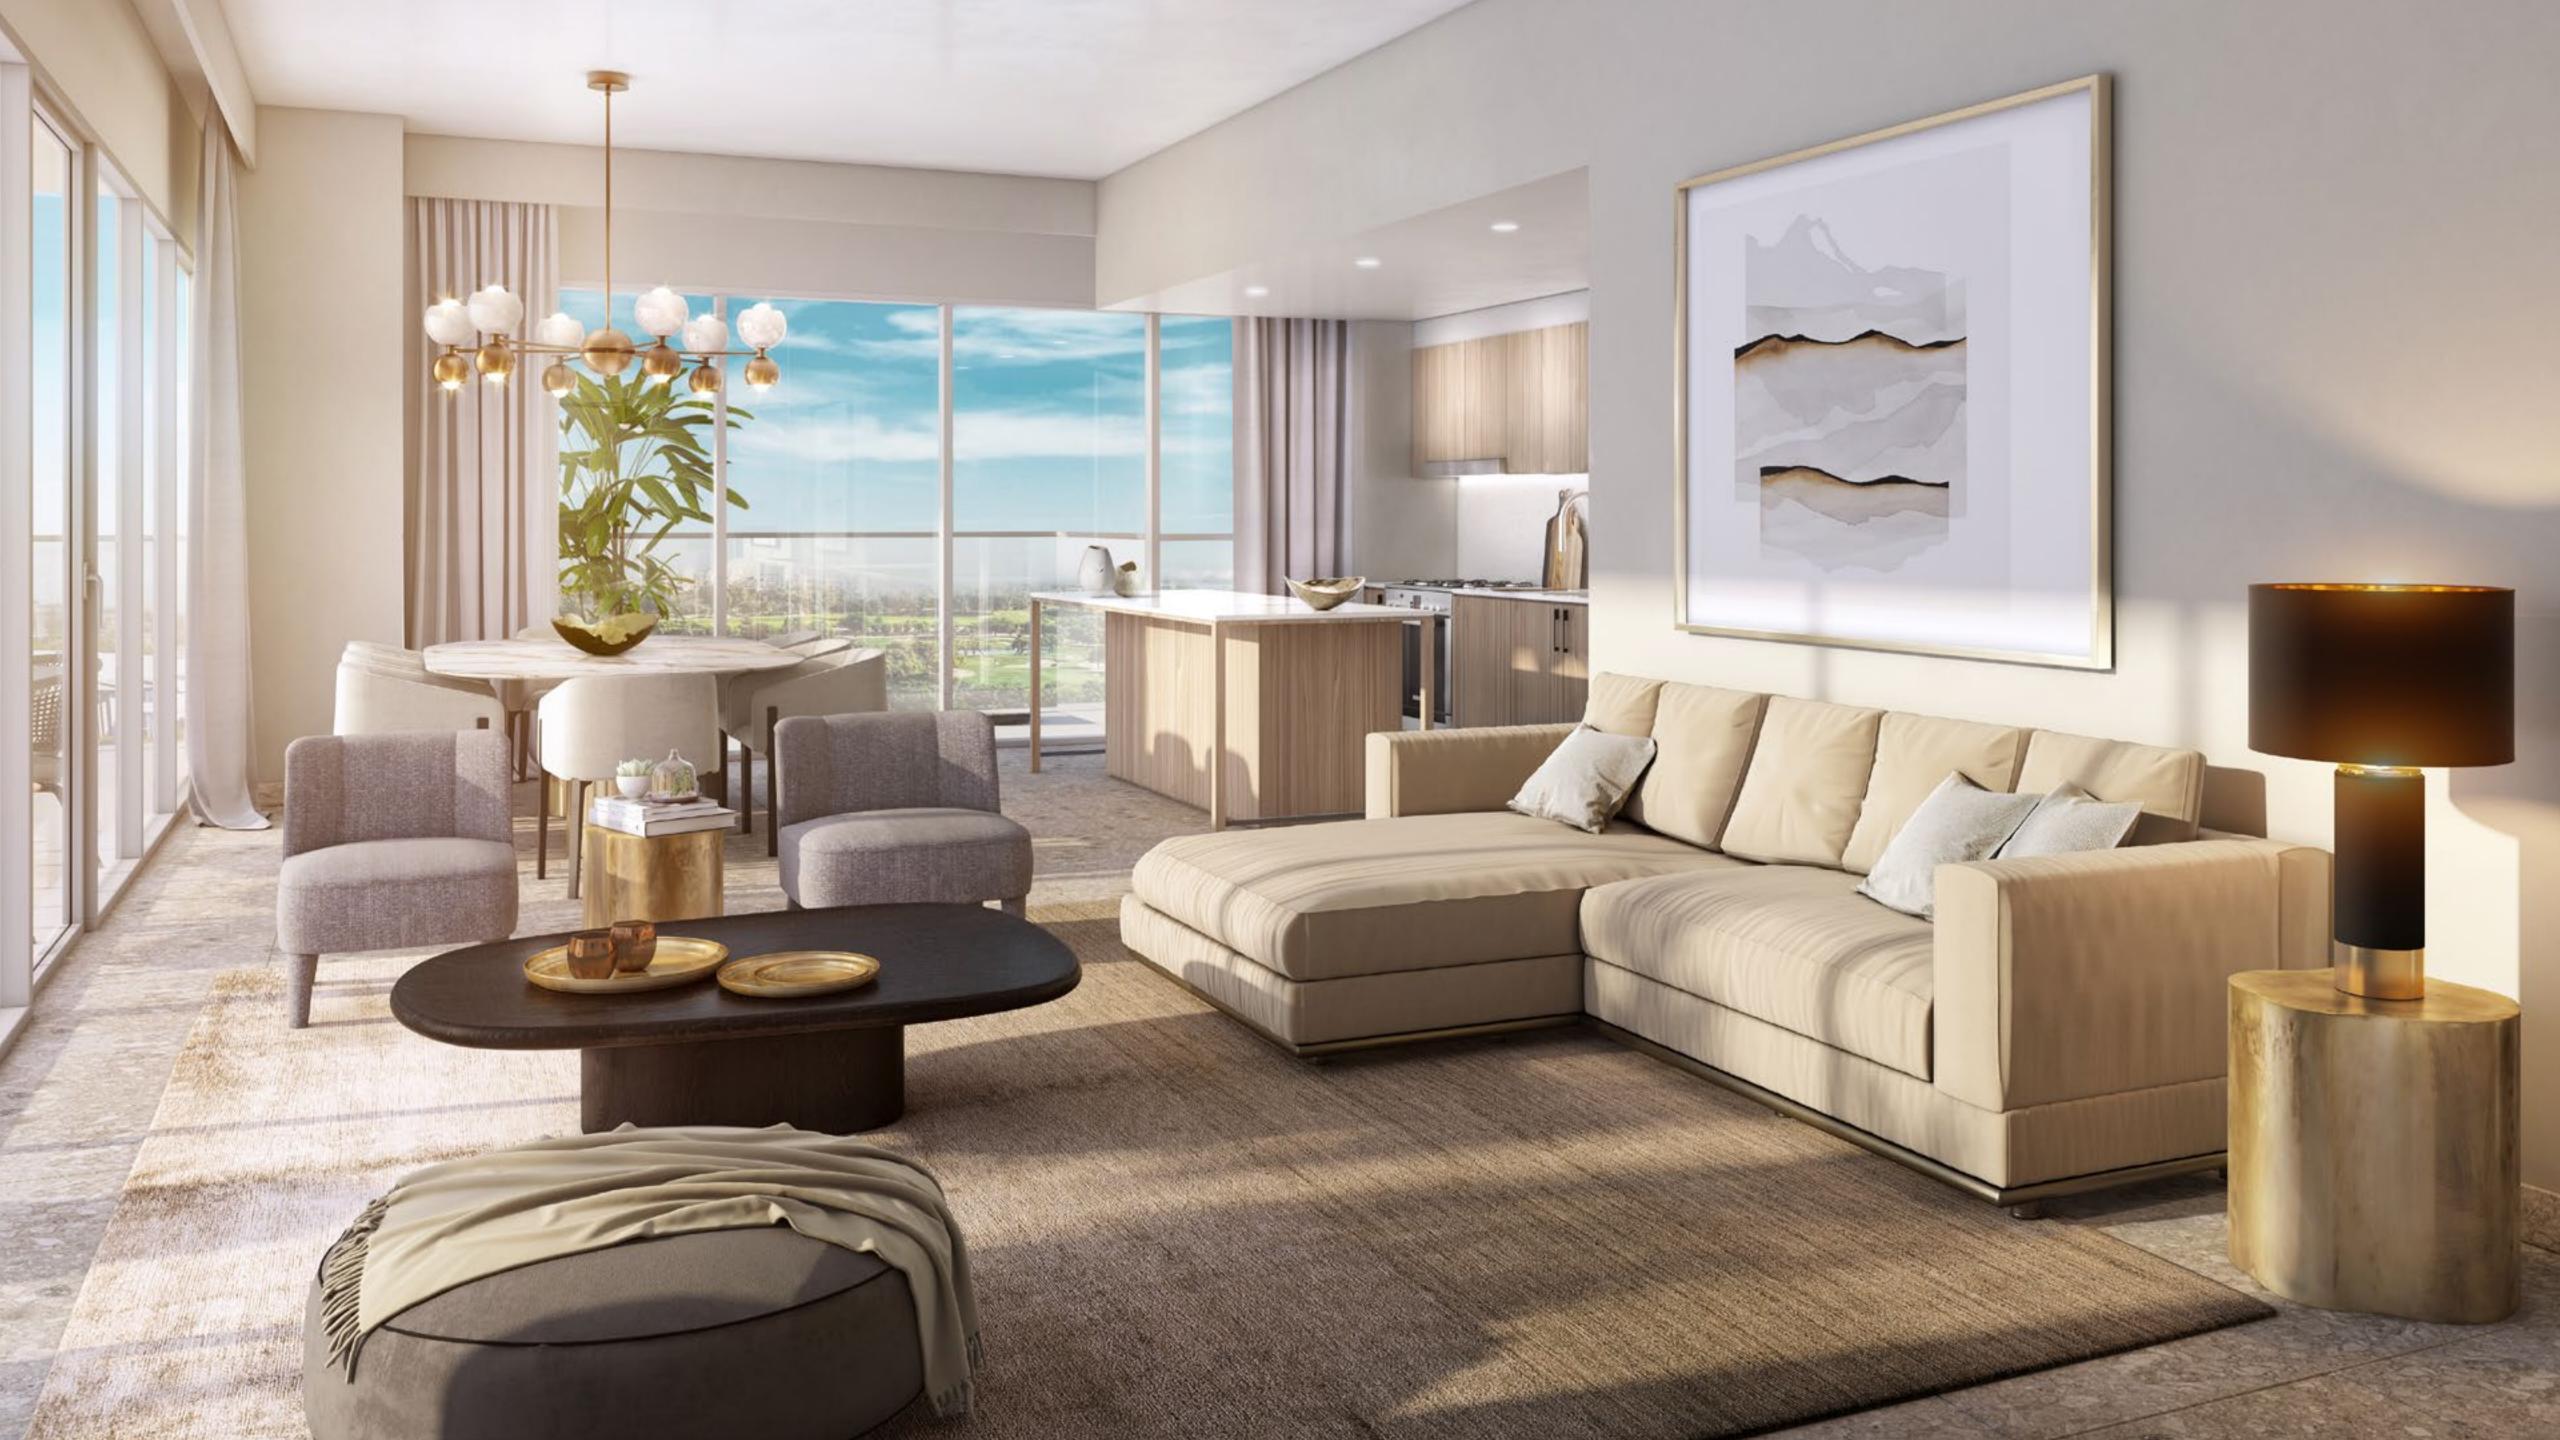

# BRIGHT STYLISH INTERIORS

The light and serenity of the outdoors pour in through the large windows. Deep balconies make the barriers between the indoor and the outdoor almost melt away. Every apartment is rectilinear and efficient in the use of space while each room

encapsulates sumptuous contemporary design.