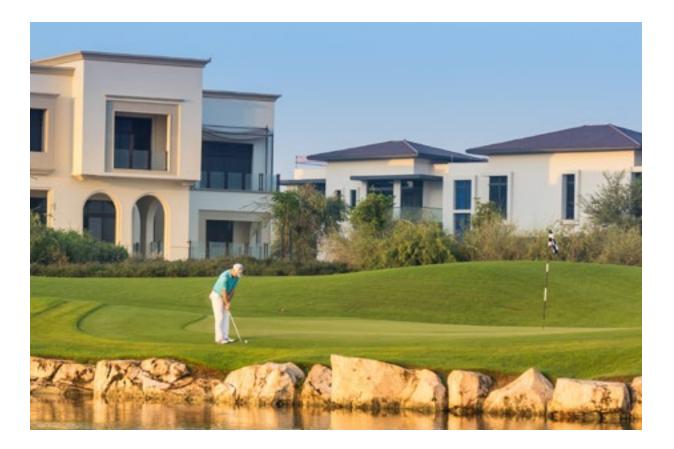

## DUBAI HILLS golf club

#### DUBAI HILLS GOLF CLUB

Putt yourself a membership at the 18-hole Championship golf course.
Designed by European Golf Design, the world-class facility stretches across
1.2 million square metres offset by the natural beauty of Dubai Hills Estate.
Enjoy a floodlit practice facility, which includes a warm-up area, 9-hole short
course and practice putting green. Or enhance your performance through
fitness, yoga and aerobics at the 5,000 sqm Clubhouse.