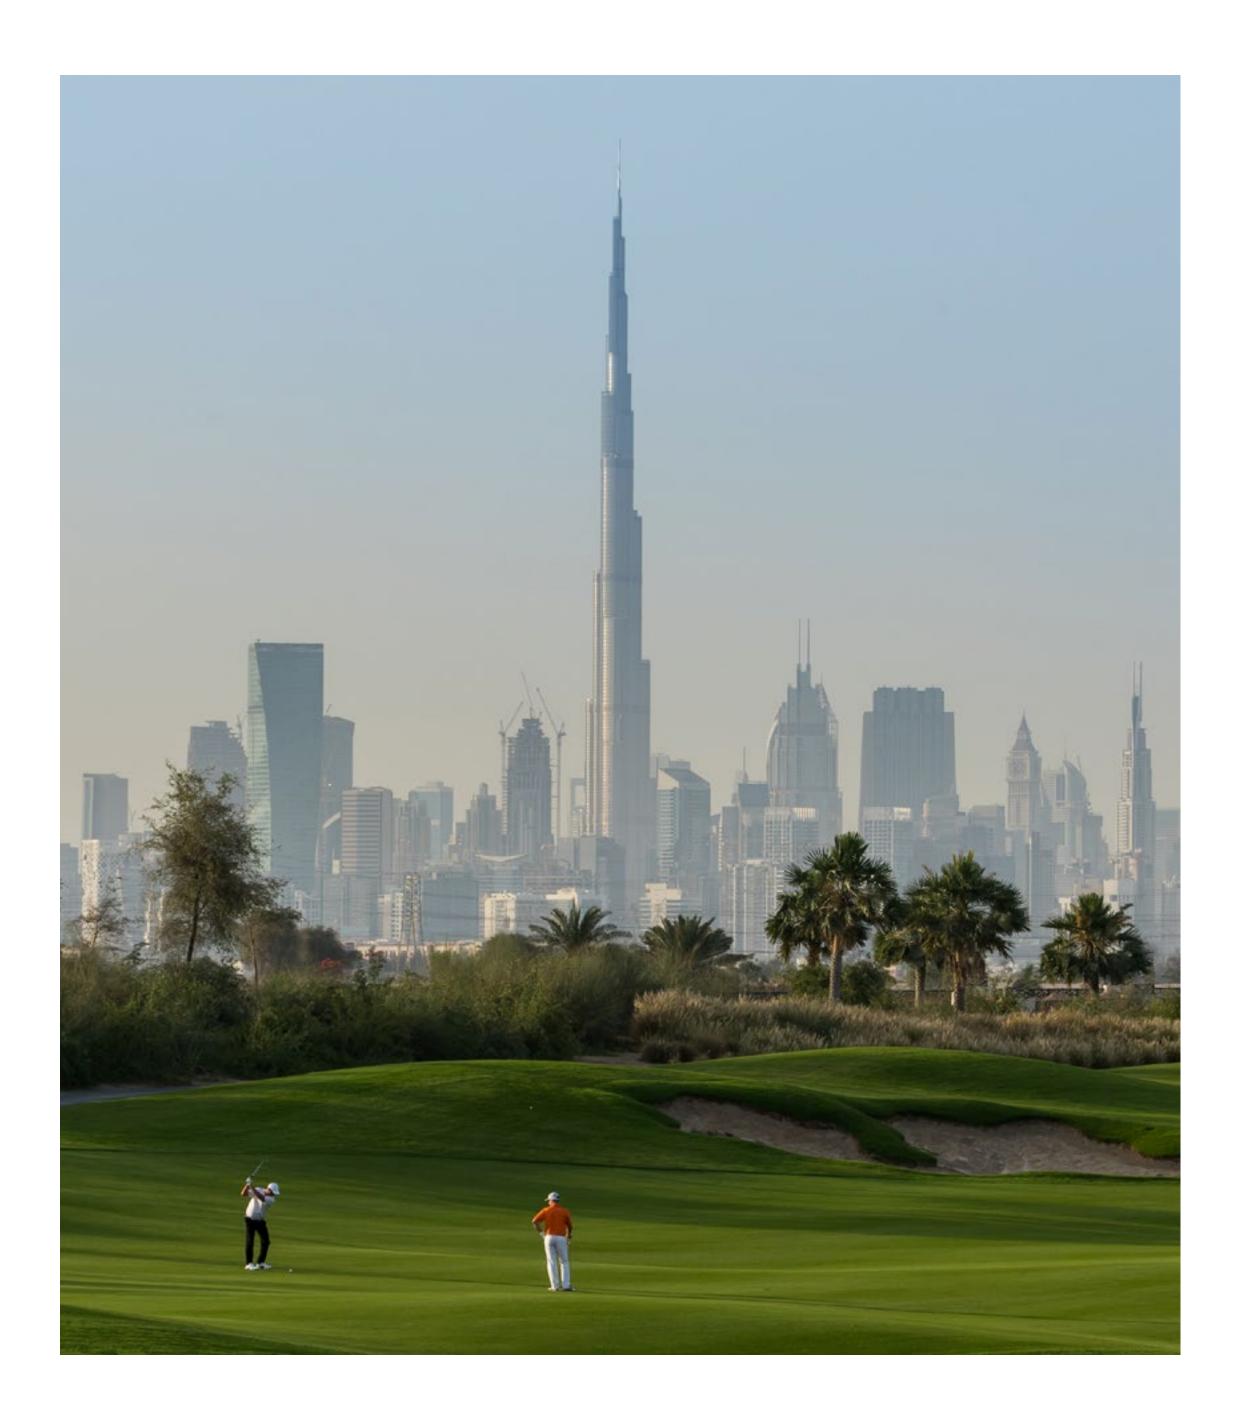

#### DUBAI HILLS GOLF CLUB

Putt yourself a membership at the 18-hole Championship golf course.
Designed by European Golf Design, the world-class facility stretches across
1.2 million square metres offset by the natural beauty of Dubai Hills Estate.
Enjoy a floodlit practice facility, which includes a warm-up area, 9-hole short
course and practice putting green. Or enhance your performance through
fitness, yoga and aerobics at the 5,000 sqm Clubhouse.