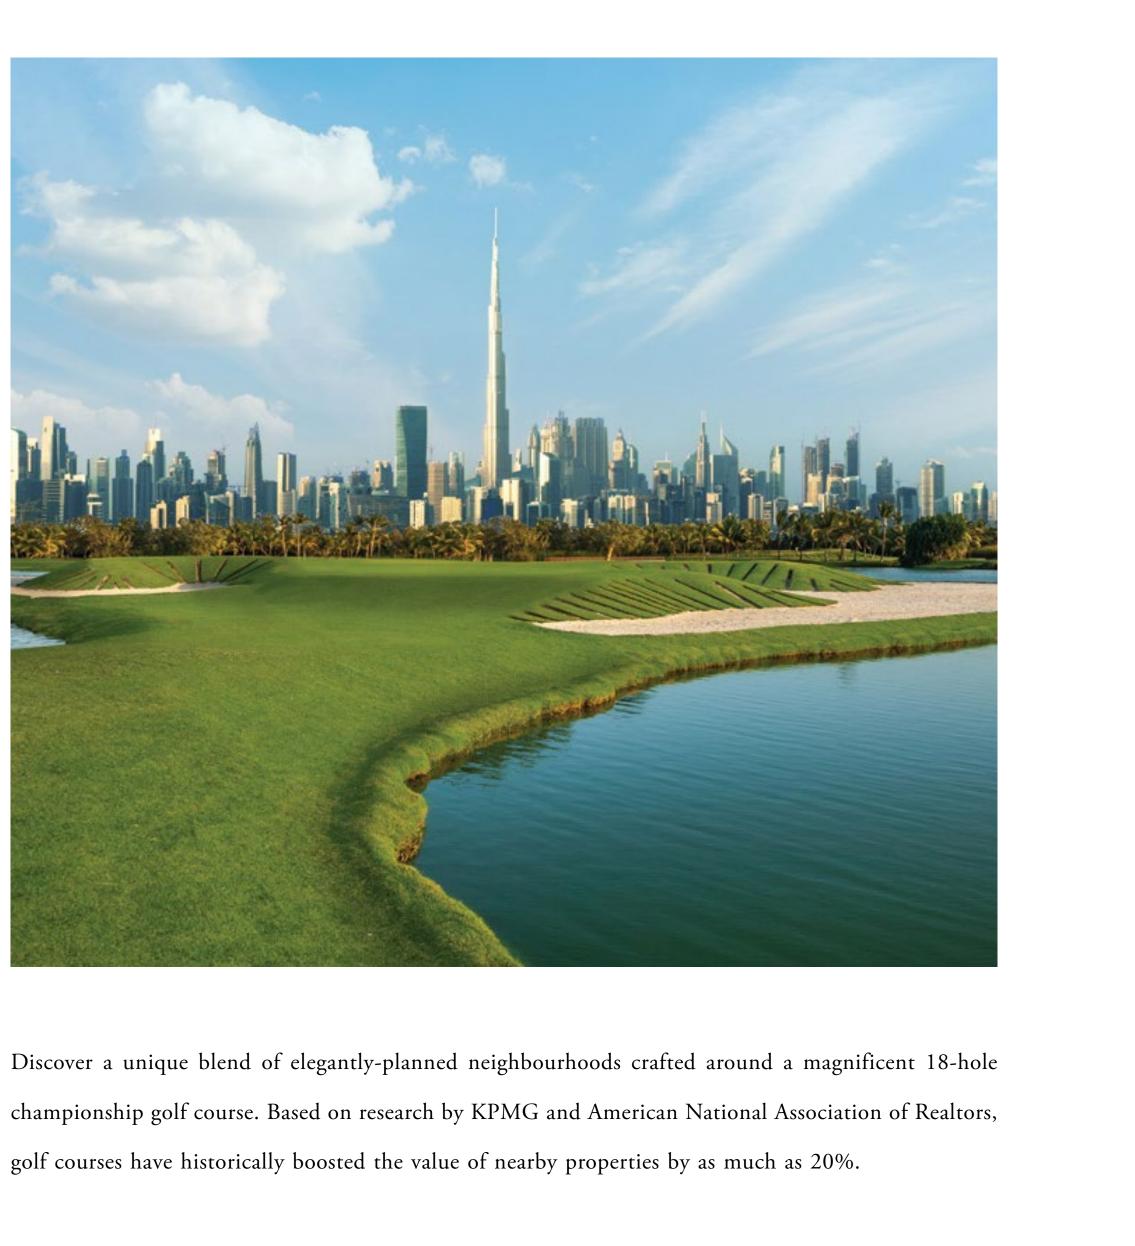

#### DUBAI HILLS GOLF CLUB

Putt yourself a membership at the 18-hole Championship golf course.
Designed by European Golf Design, the world-class facility stretches across
1.2 million square metres offset by the natural beauty of Dubai Hills Estate.
Enjoy a floodlit practice facility, which includes a warm-up area, 9-hole short
course and practice putting green. Or enhance your performance through
fitness, yoga and aerobics at the 5,000 sqm Clubhouse.