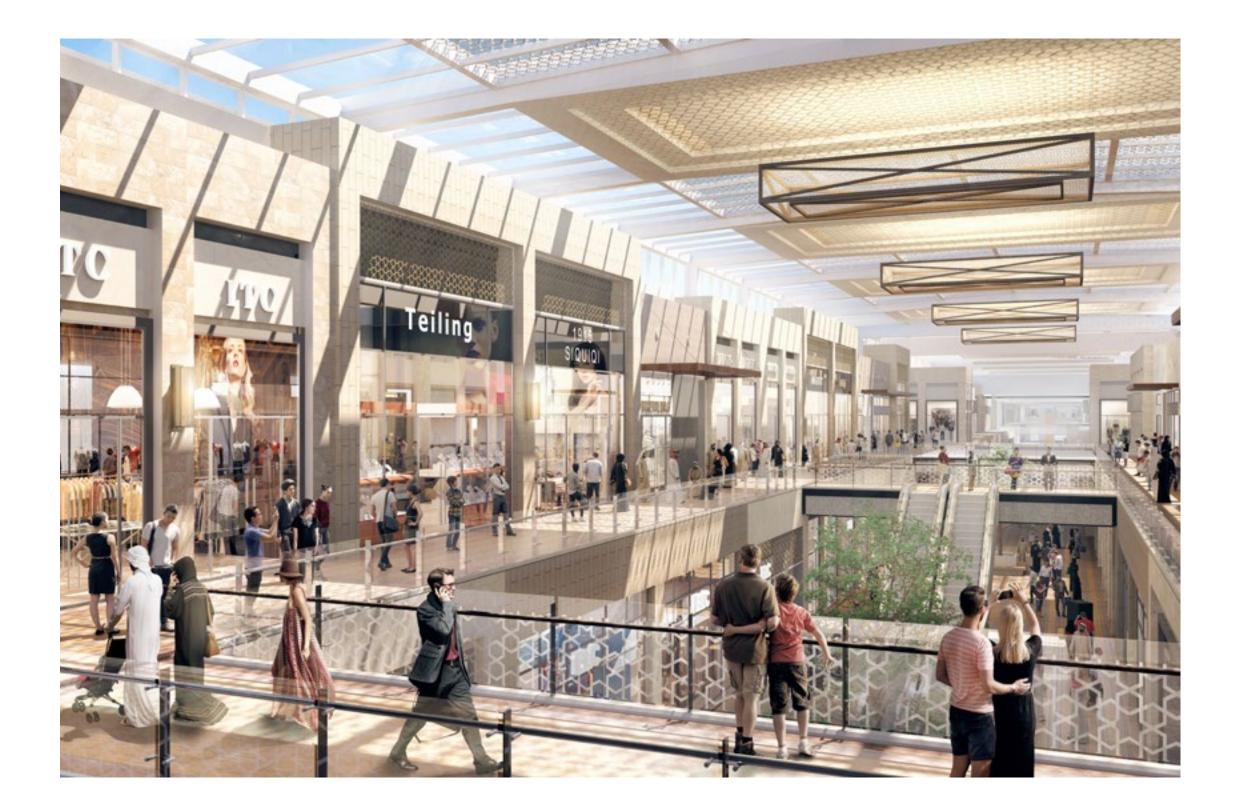

## DUBAI HILLS MALL

### DUBAI HILLS MALL

Located in Dubai Hills Estate, Dubai Hills Mall is set to become an inspiring centre of shopping, entertainment and leisure. Built on two levels, the mall will offer almost 2 million sq. ft. of space, set aside for over 650+ retail and restaurant outlets, as well as cinematic and family entertainment, along with a hypermarket.