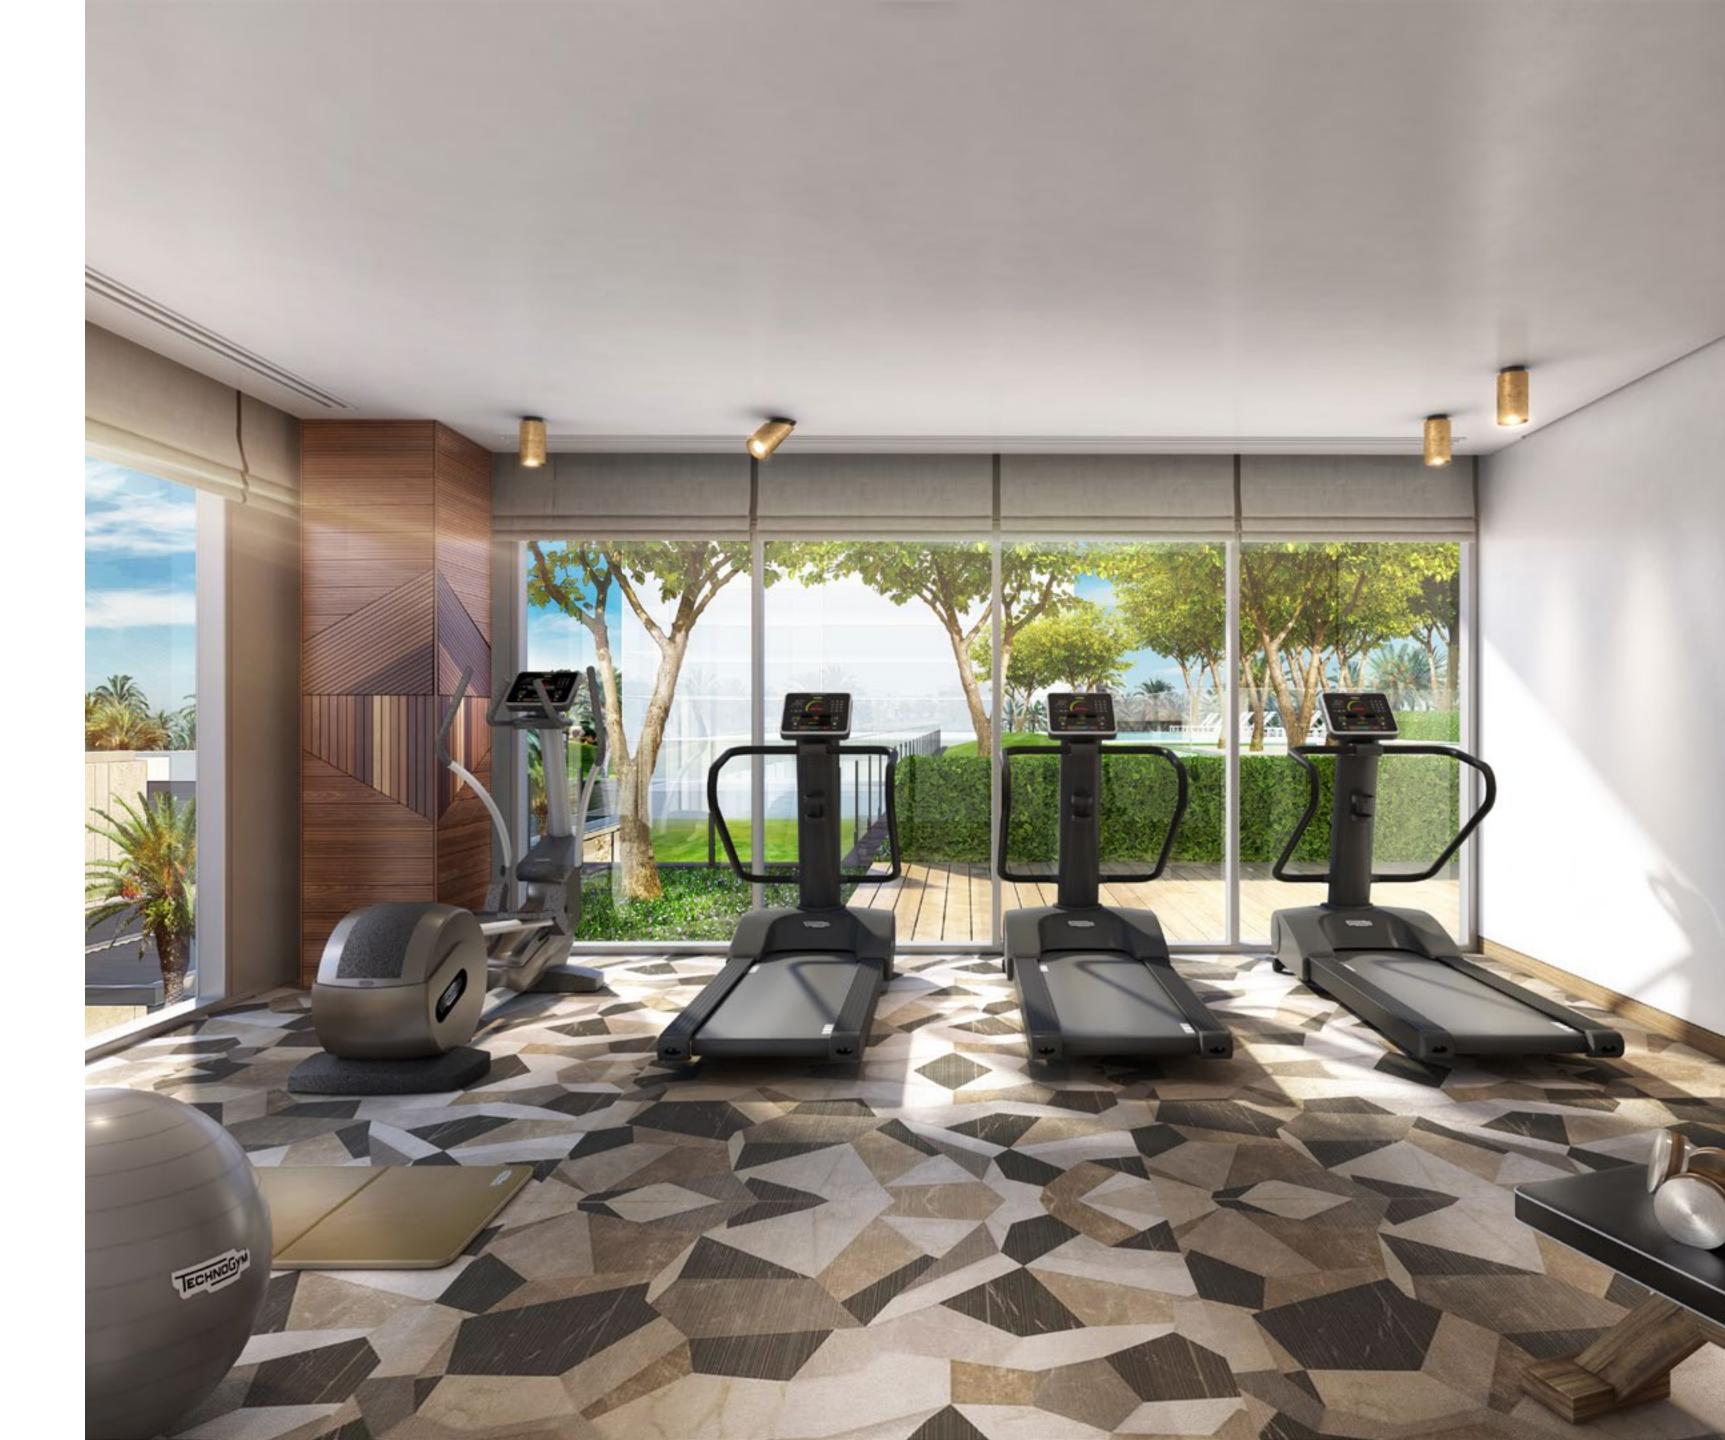

## HAVEN

Start your day by practising your swing. Or get your daily dose of exercise at the on-site gym and pool. Meet your friends for lunch in the clubhouse – a gathering point for expats - or meet them in one of the 650 outlets at the Dubai Hills Mall. Round off your perfect day with a fun family barbecue under the stars.

#### DUBAI HILLS GOLF CLUB

Putt yourself a membership at the 18-hole Championship golf course.
Designed by European Golf Design, the world-class facility stretches across
1.2 million square metres offset by the natural beauty of Dubai Hills Estate.
Enjoy a floodlit practice facility, which includes a warm-up area, 9-hole short
course and practice putting green. Or enhance your performance through
fitness, yoga and aerobics at the 5,000 sqm Clubhouse.