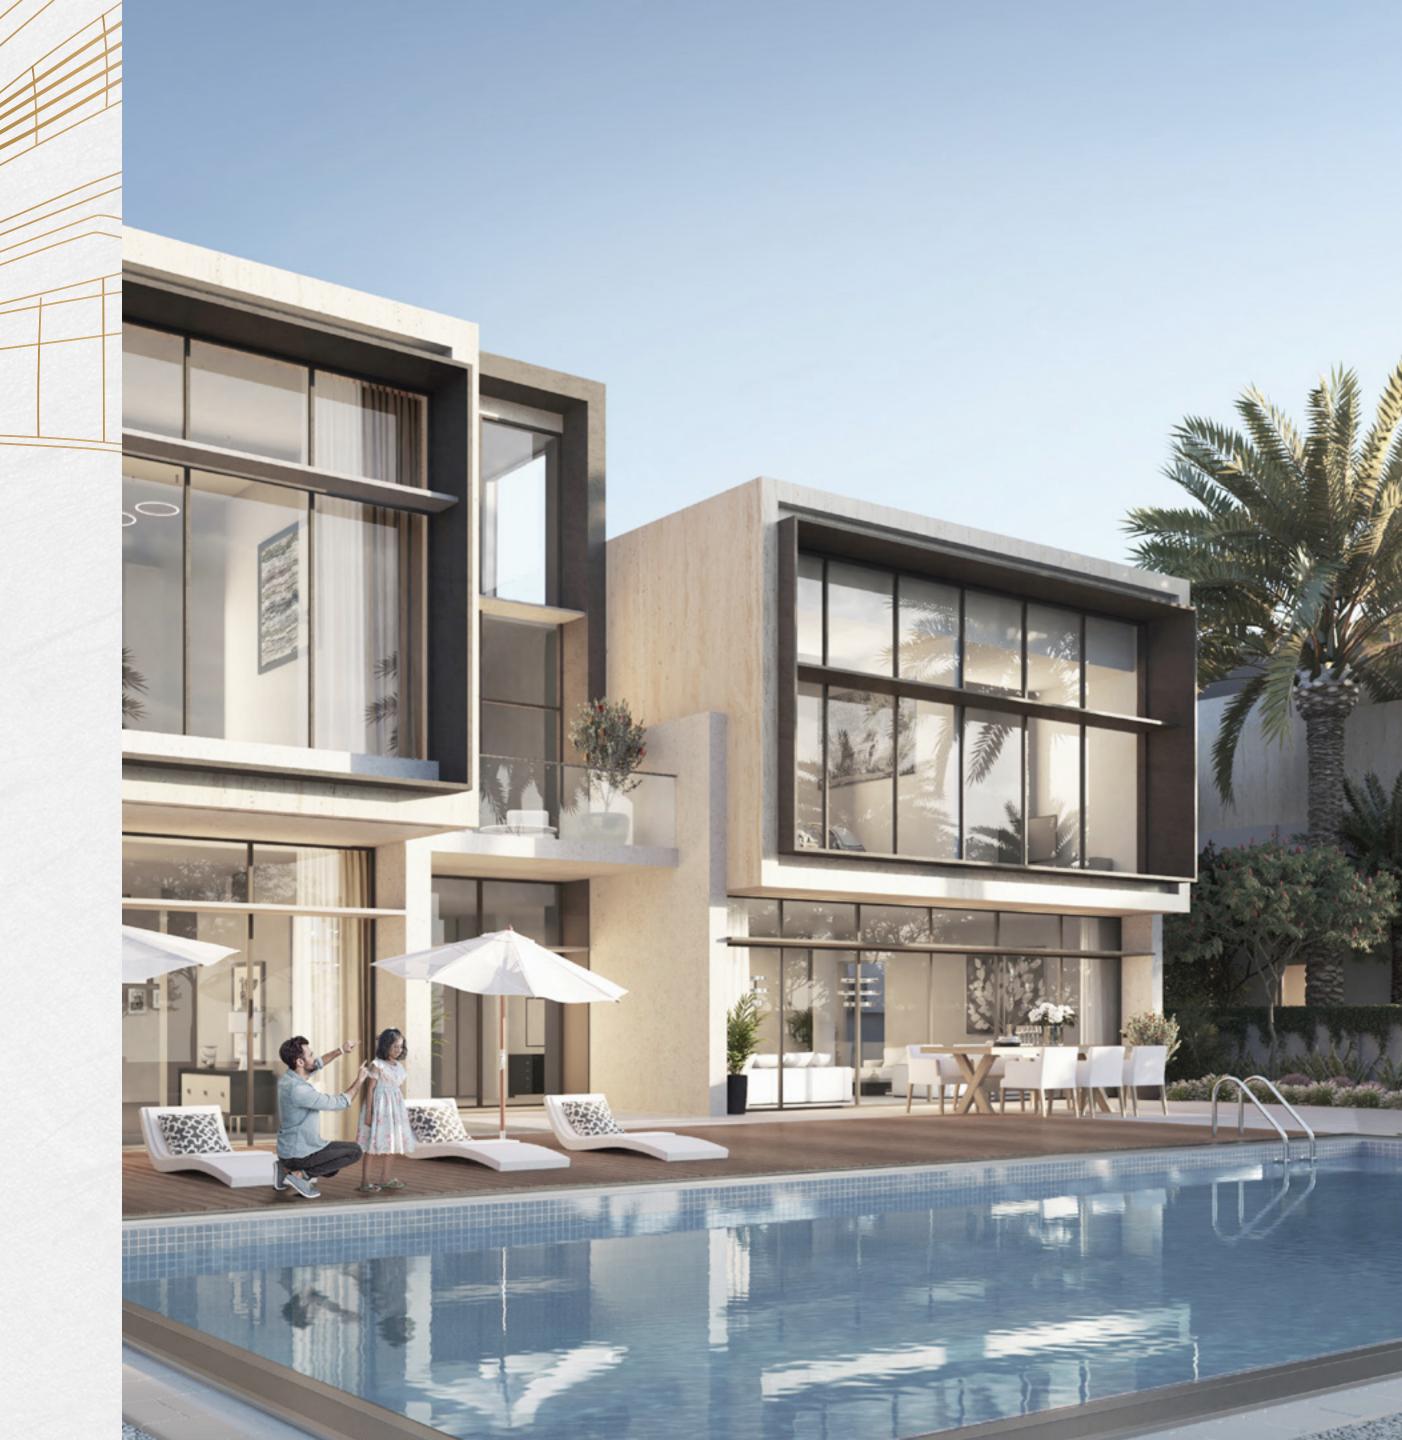

# LUXURIOUS AESTHETICS MEETS WHOLESOME FAMILY LIVING

Golf Place II will offer a selection of 4, 5 and 6 bedroom luxury residences in 3 architectural styles catering to different palates.

Each villa boasts a generous private terrace and floor-to-ceiling windows that usher in all the shades of green into your home.

Where excellent proportions, clever use of panoramic windows and exquisite architectural details unite to create a strong contemporary identity.