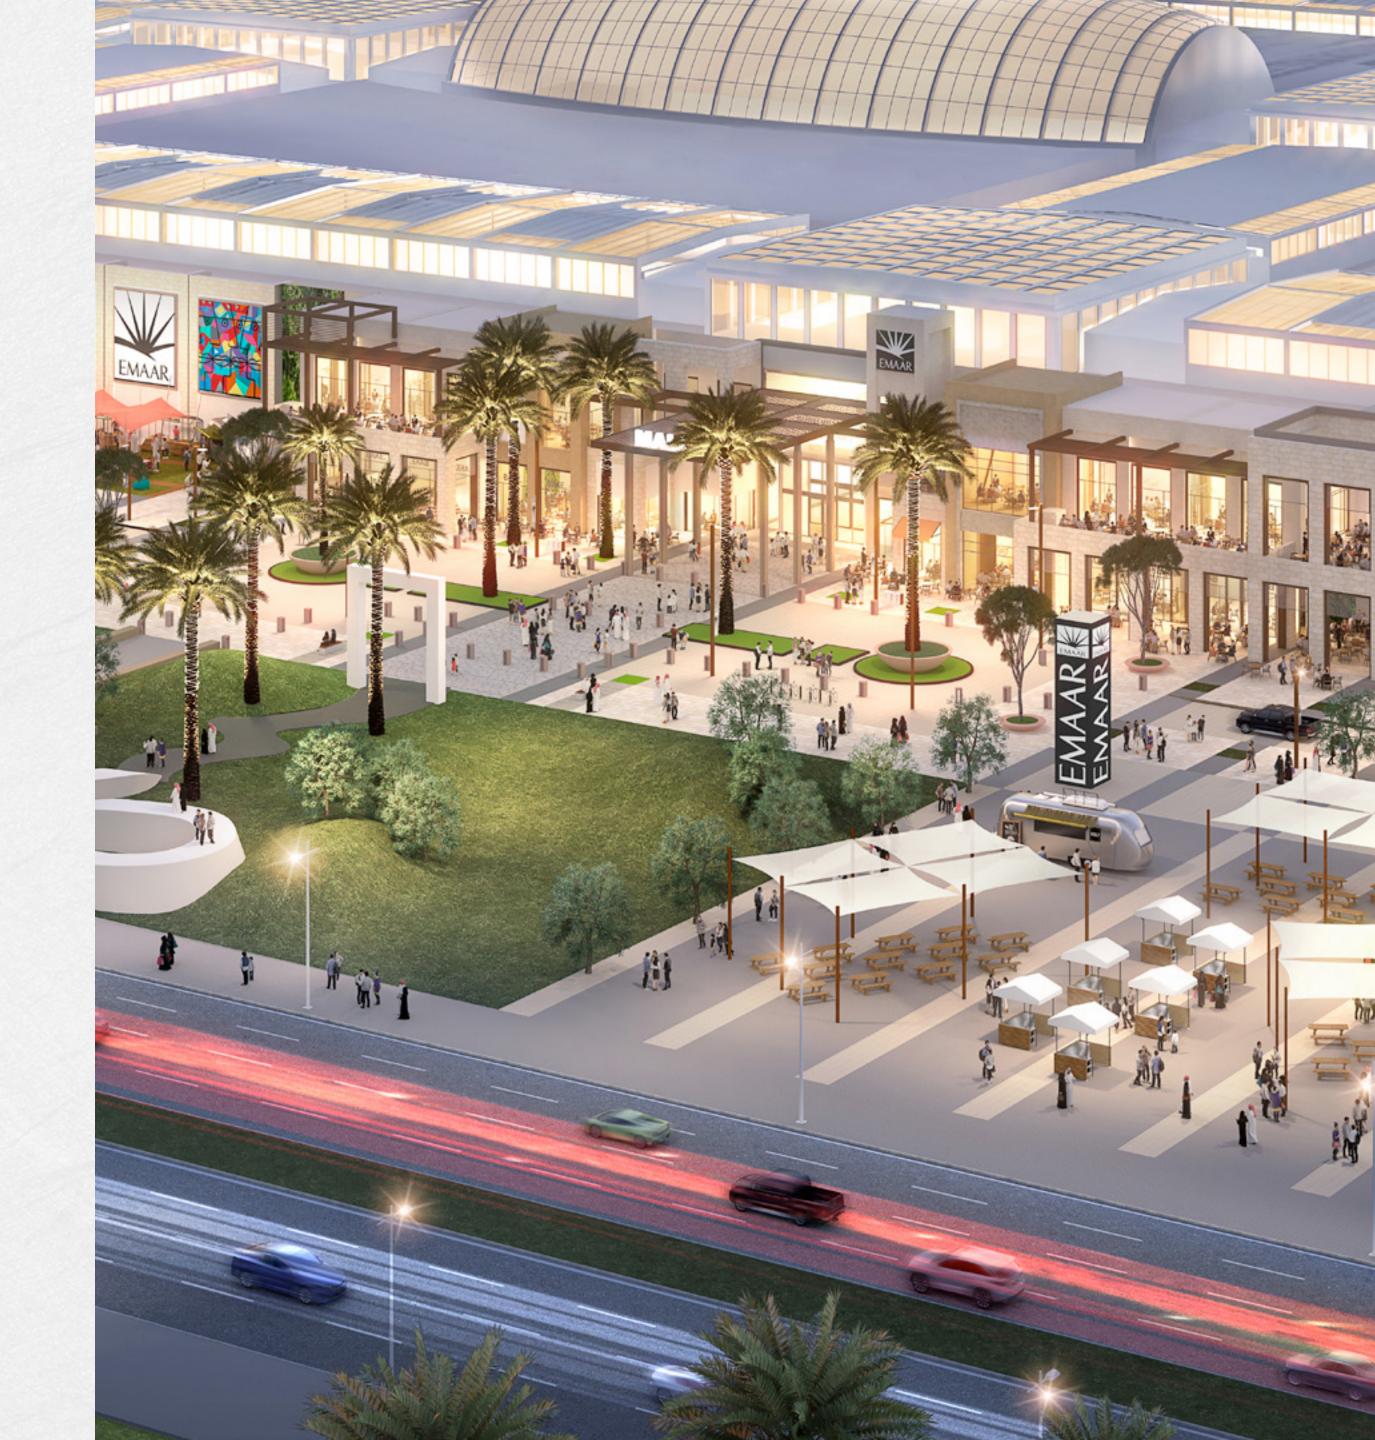

# 2 MILLION SQ FT OF RETAIL INDULGENCE

Dubai Hills Mall is a destination of endless possibilities. Ideally positioned on the crossroads of Umm Suqeim Road and Al Khail Road, and only a short drive from GOLF PLACE II, the mall grants you:

650+ SHOPPING & DINNING CHOICES

A HOST OF DINING OPTIONS

83 STRATEGICALLY PLACED BUNKERS

ICONIC CLUBHOUSE

DUBAI HILLS PARK