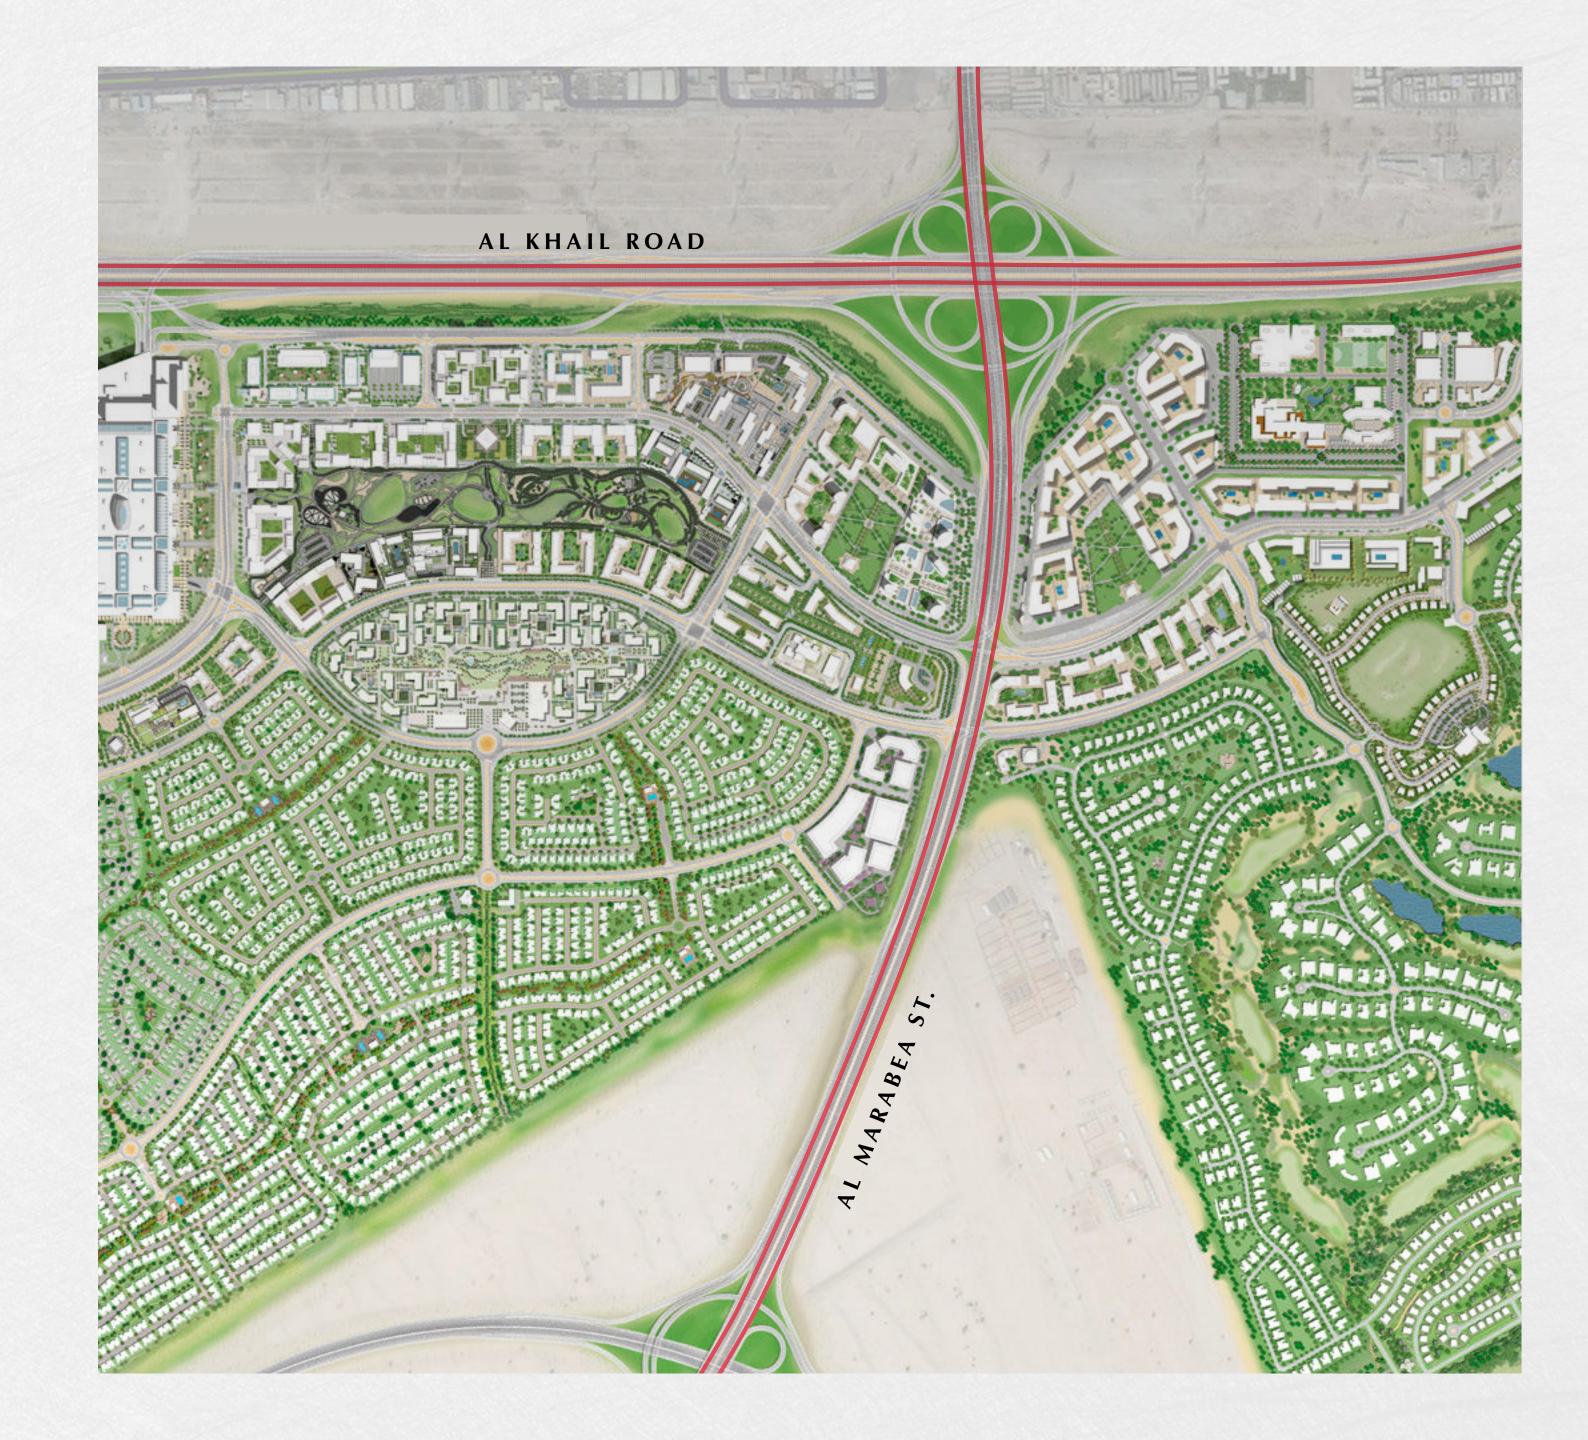

# INTHE CENTRE OF THE ACTION

5 MINS DRIVE TO DUBAI HILLS MALL

5 MINS DRIVE TO DUBAI HILLS PARK

EASY ACCESS TO AL MARABEA STREET

SHORT DRIVE TO DUBAI HILLS GOLF CLUB

20 MINUTES DRIVE TO DOWNTOWN DUBAI

25 MINUTES DRIVE TO DUBAI INTERNATIONAL AIRPORT VIEWS

### PERFECTLY CONNECTED

The construction of new bridges and roads leading to Dubai Hills Park is on track by the RTA in coordination with Emaar Properties.

EASY ACCESS TO AL KHAIL ROAD

EASY ACCESS TO AL MARABEA ST.