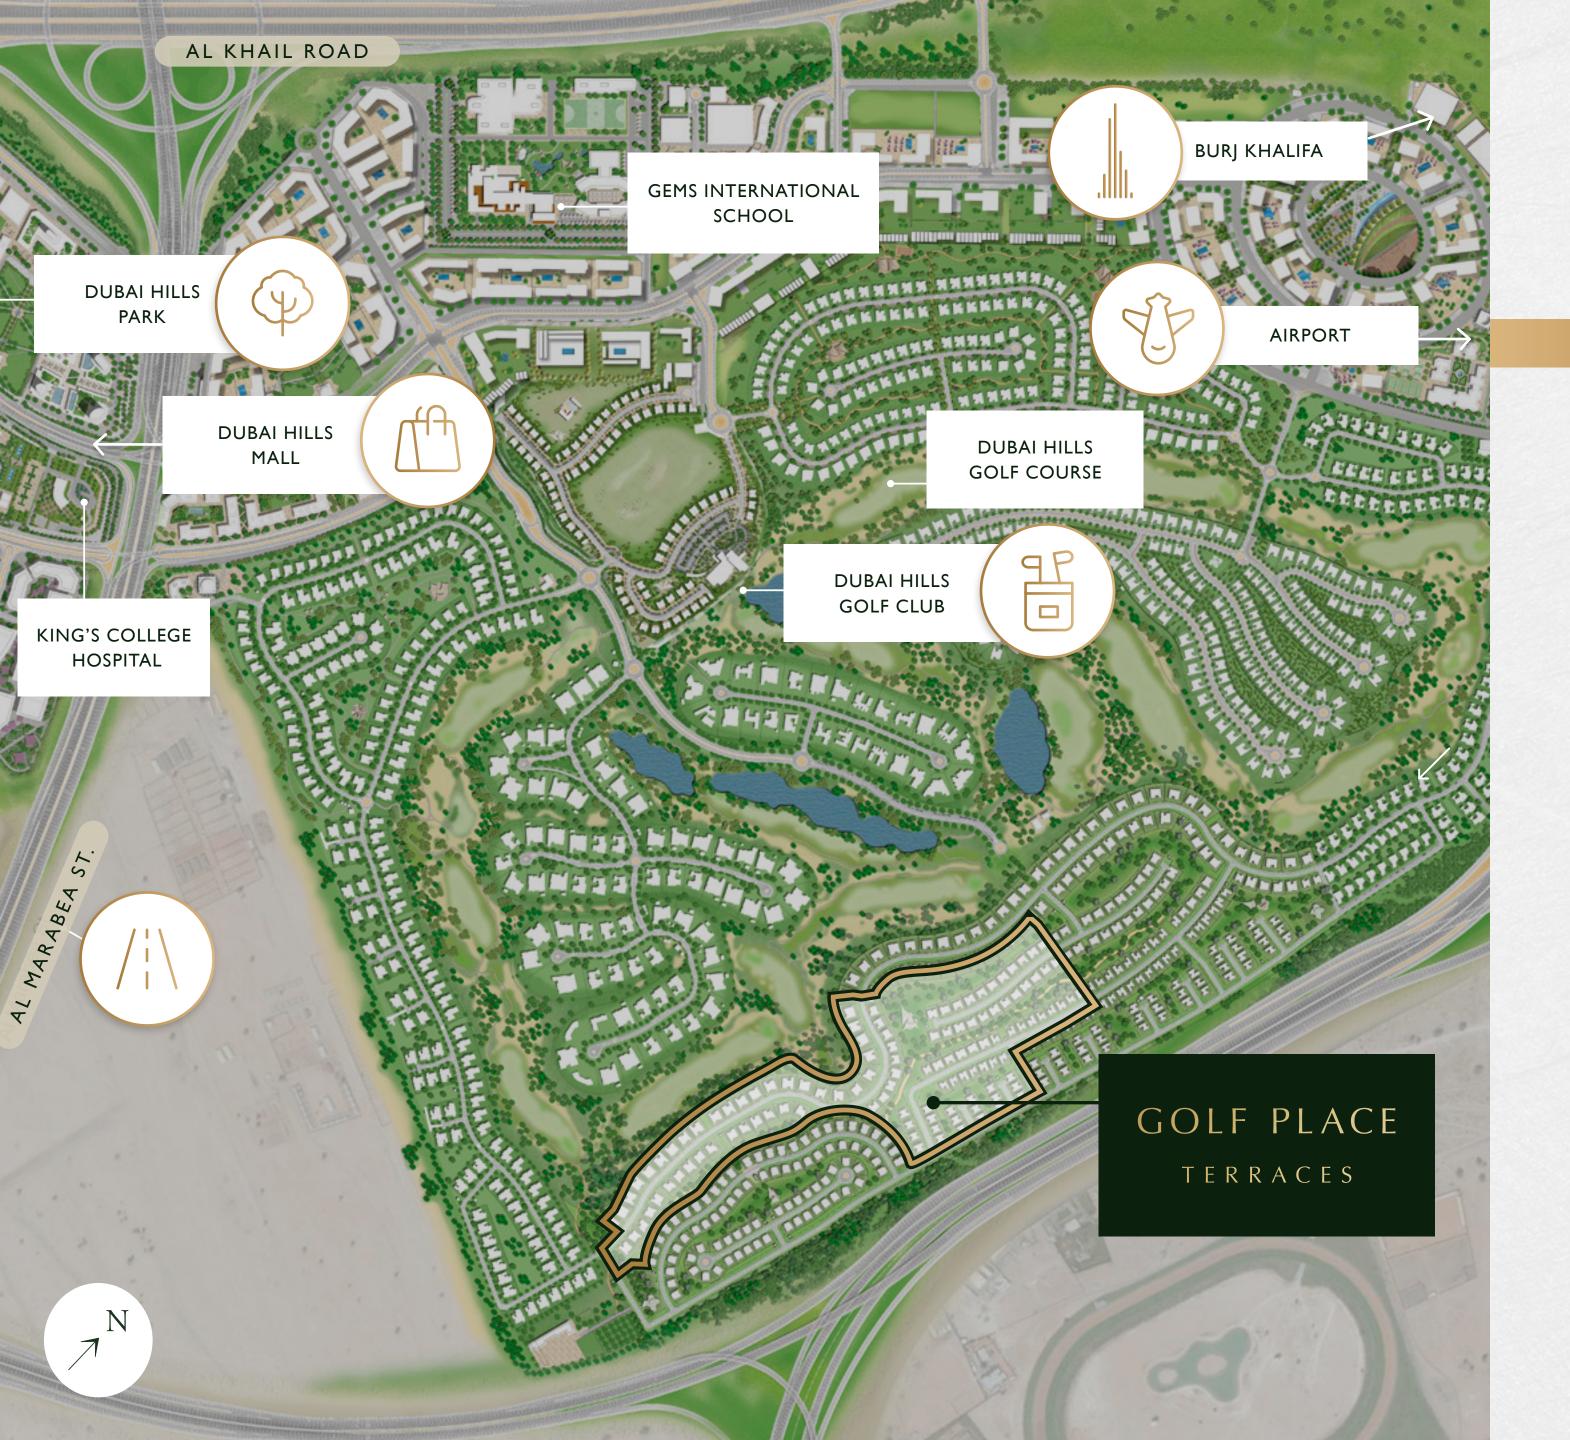

# INTHE CENTRE OF THE ACTION

5 MINS DRIVE TO DUBAI HILLS MALL

5 MINS DRIVE TO DUBAI HILLS PARK

EASY ACCESS TO AL MARABEA STREET

SHORT DRIVE TO DUBAI HILLS GOLF CLUB

20 MINUTES DRIVE TO DOWNTOWN DUBAI

25 MINUTES DRIVE TO DUBAI INTERNATIONAL AIRPORT VIEWS

# YOUR GREATEST ROUND OF GOLF, AT YOUR DOORSTEP

Dubai Hills Golf Club encompasses 1.2 milion sqm of meticulously manicured fairways (the size of 63 football fields). Set against the backdrop of Burj Khalifa and Downtown Dubai, with a glorious outward nine, the fully-functional gof course is bound to inspire your peak performance.

# 2 MILLION SQ FT OF RETAIL INDULGENCE

Dubai Hills Mall is a destination of endless possibilities. Ideally positioned on the crossroads of Umm Suqeim Road and Al Khail Road, and only a short drive from GOLF PLACE II, the mall grants you:

### YOURNEW URBAN HEAVEN

Spanning an impressive 180,000 sqm, Dubai Hills Park is the largest residential community park in Dubai packed with 19 exhilarating activities for you and your loved ones. These include:

# THE GREEN HEART OF DUBAI

Ordinary has no home at Dubai Hills Estate. Surrounded by pristine fairways and lush gardens with stunning views of the Burj Khalifa, your new address is a masterfully-planned oasis.

20 MINS' DRIVE TO DOWNTOWN DUBAI AND DUBAI MARINA

EASY ACCESS TO LATIFA BINT HAMDAN STREET

DUBAI HILLS ESTATE

### PERFECTLY CONNECTED

The construction of new bridges and roads leading to Dubai Hills Park is on track by the RTA in coordination with Emaar Properties.

EASY ACCESS TO AL KHAIL ROAD

EASY ACCESS TO AL MARABEA ST.

2 PROPOSED METRO

EMAAR