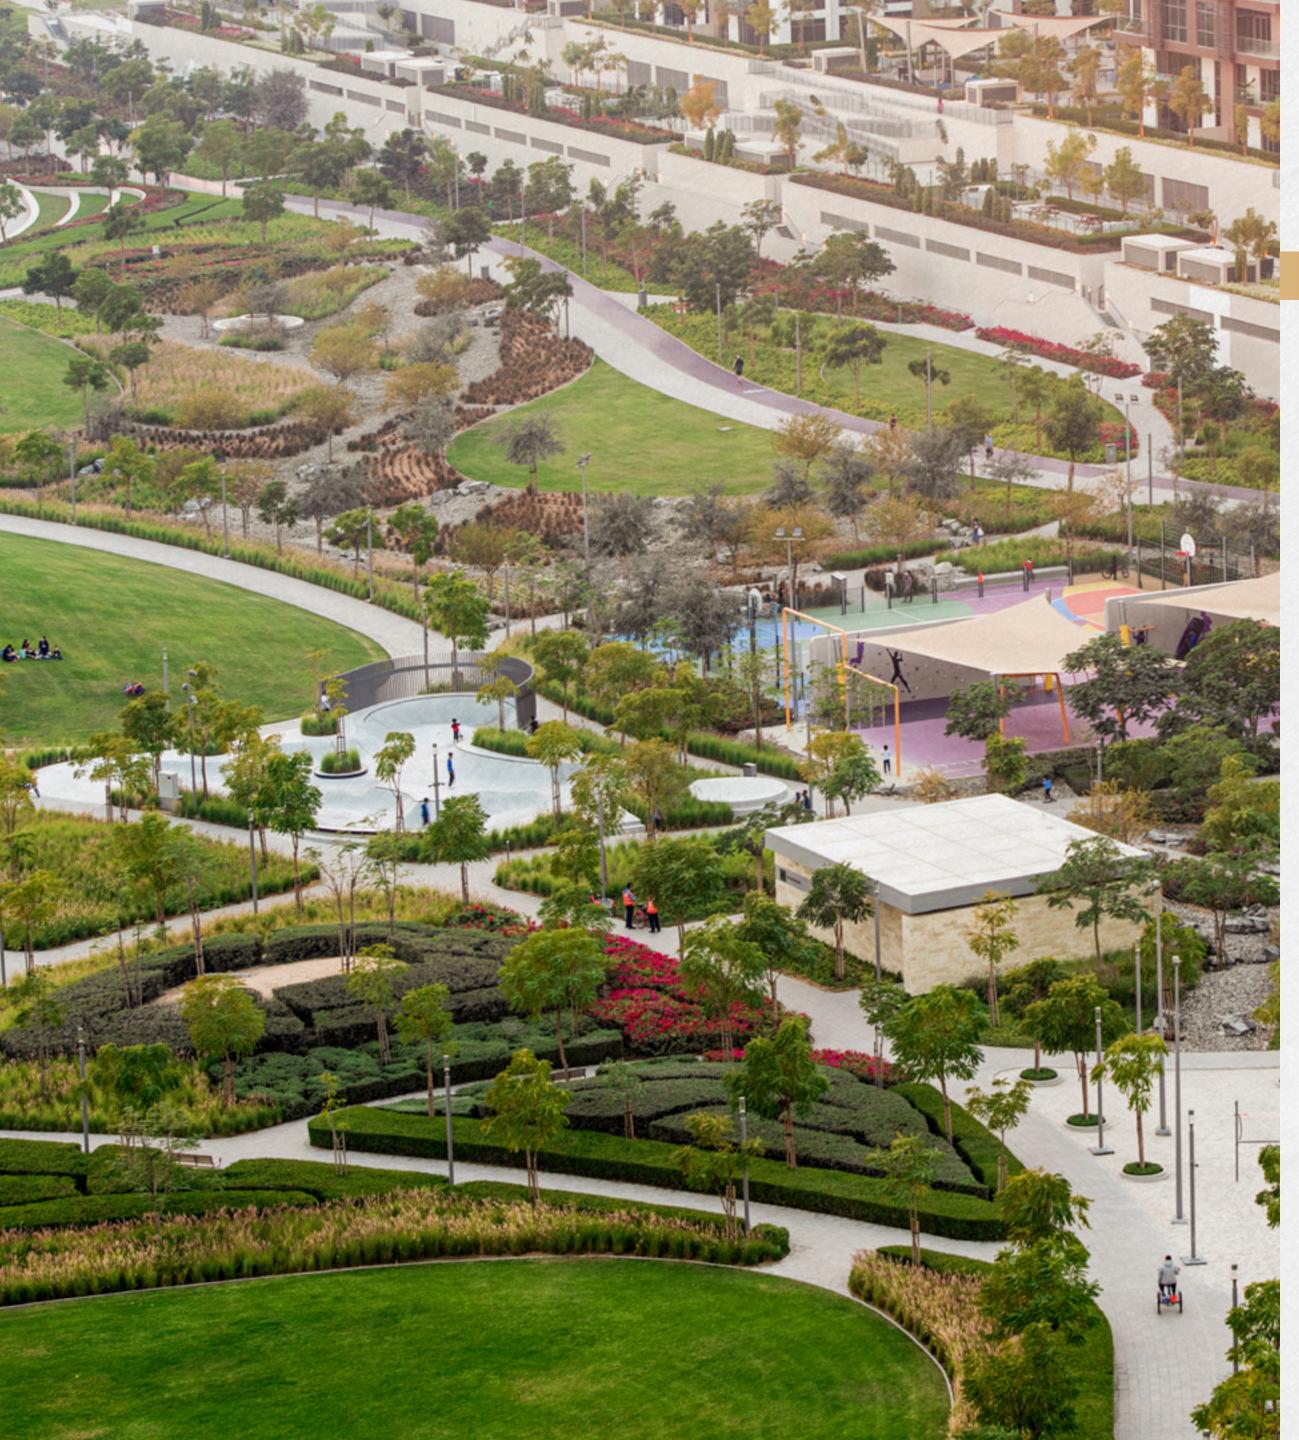

### YOURNEW URBAN HEAVEN

Spanning an impressive 180,000 sqm, Dubai Hills Park is the largest residential community park in Dubai packed with 19 exhilarating activities for you and your loved ones. These include:

2.5 KM JOGGING TRACK

WEEKEND MARKETS

CAFÉ PAVILION

SKATE & BOUNCE PARK

URBAN BEACH & SPLASH PARK