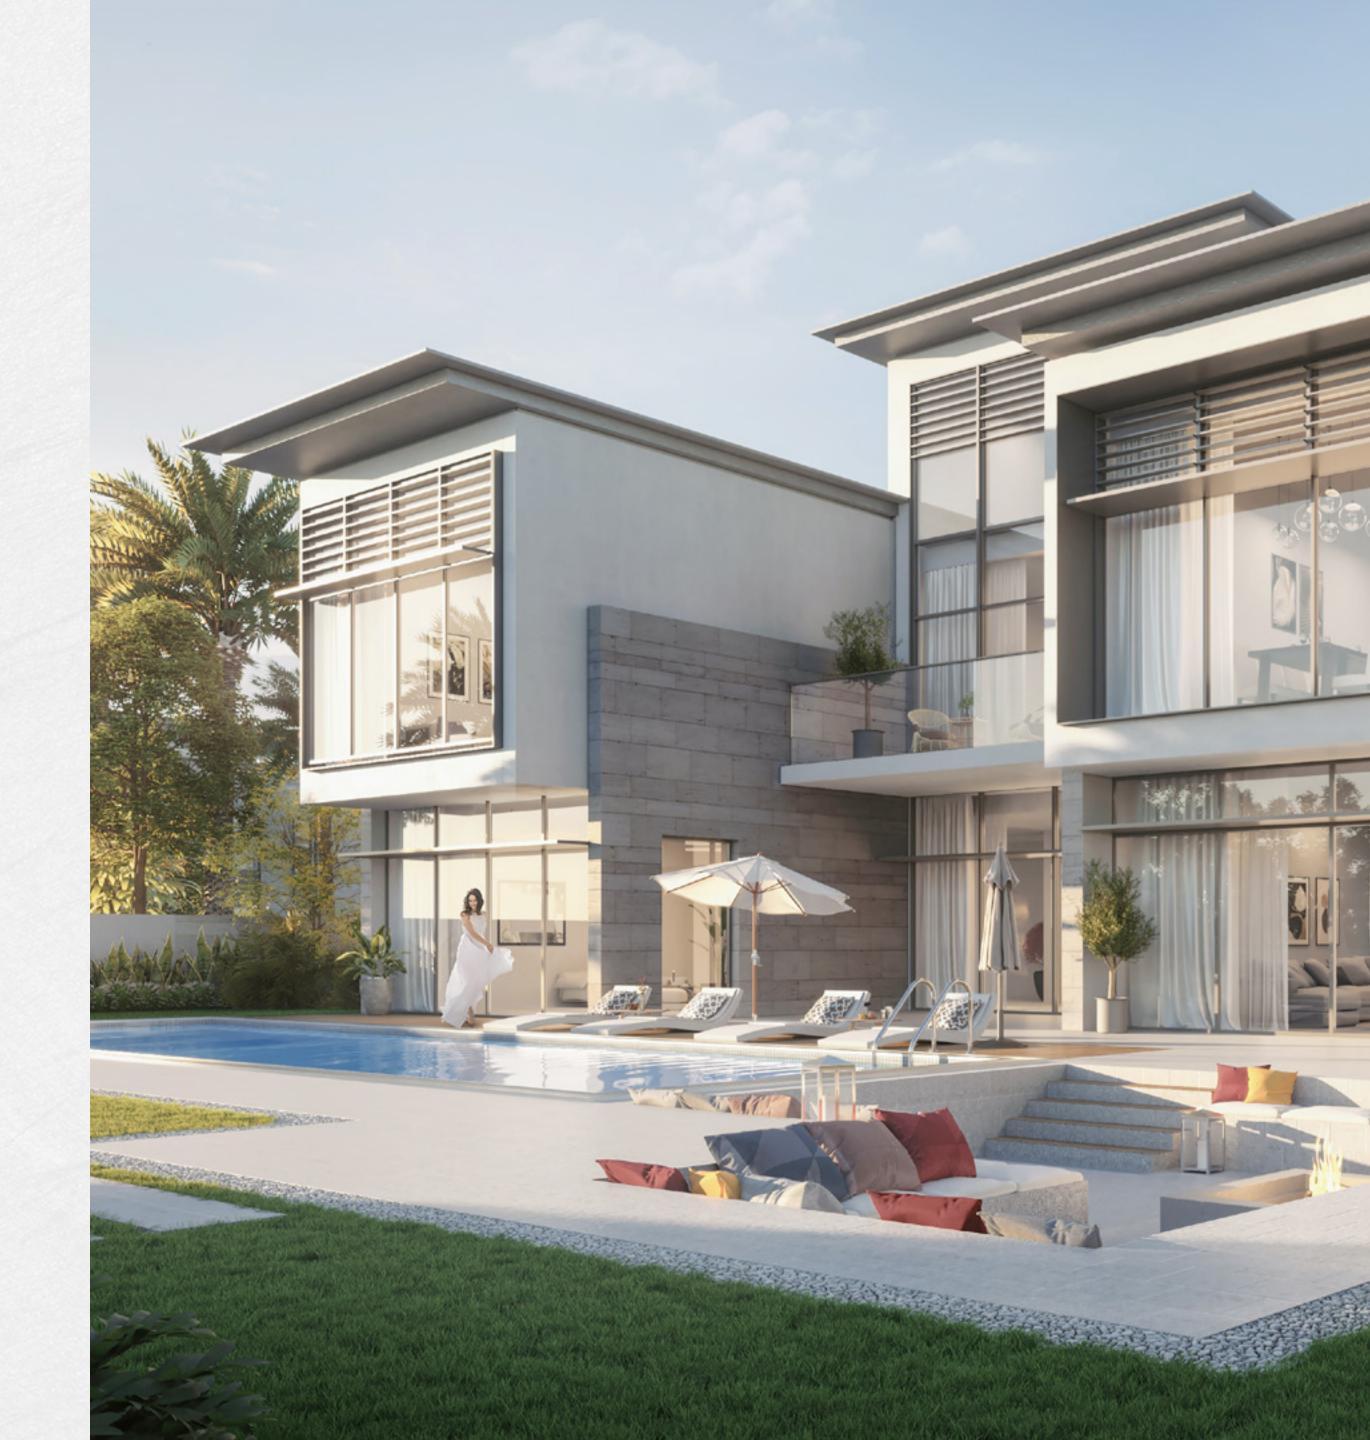

# TAKEYOUR LIFESTYLETO NEW HEIGHTS

Start your every day on your private rooftop retreat; an outdoor escape where you can grow a garden, dine al fresco and entertain family and friends.

Or, simply go on a journey of self-discovery as you take in the gorgeous fairway vistas that never fail to inspire.

300 SQM TERRACE

PRIVATE LOUNGE SPACE

PANORAMIC GOLF COURSE VIEWS

PARTIAL CITYSCAPE VISTAS

# LUXURIOUS AESTHETICS MEETS WHOLESOME FAMILY LIVING

Golf Place II will offer a selection of 4, 5 and 6 bedroom luxury residences in 3 architectural styles catering to different palates.

Each villa boasts a generous private terrace and floor-to-ceiling windows that usher in all the shades of green into your home.

Where excellent proportions, clever use of panoramic windows and exquisite architectural details unite to create a strong contemporary identity.