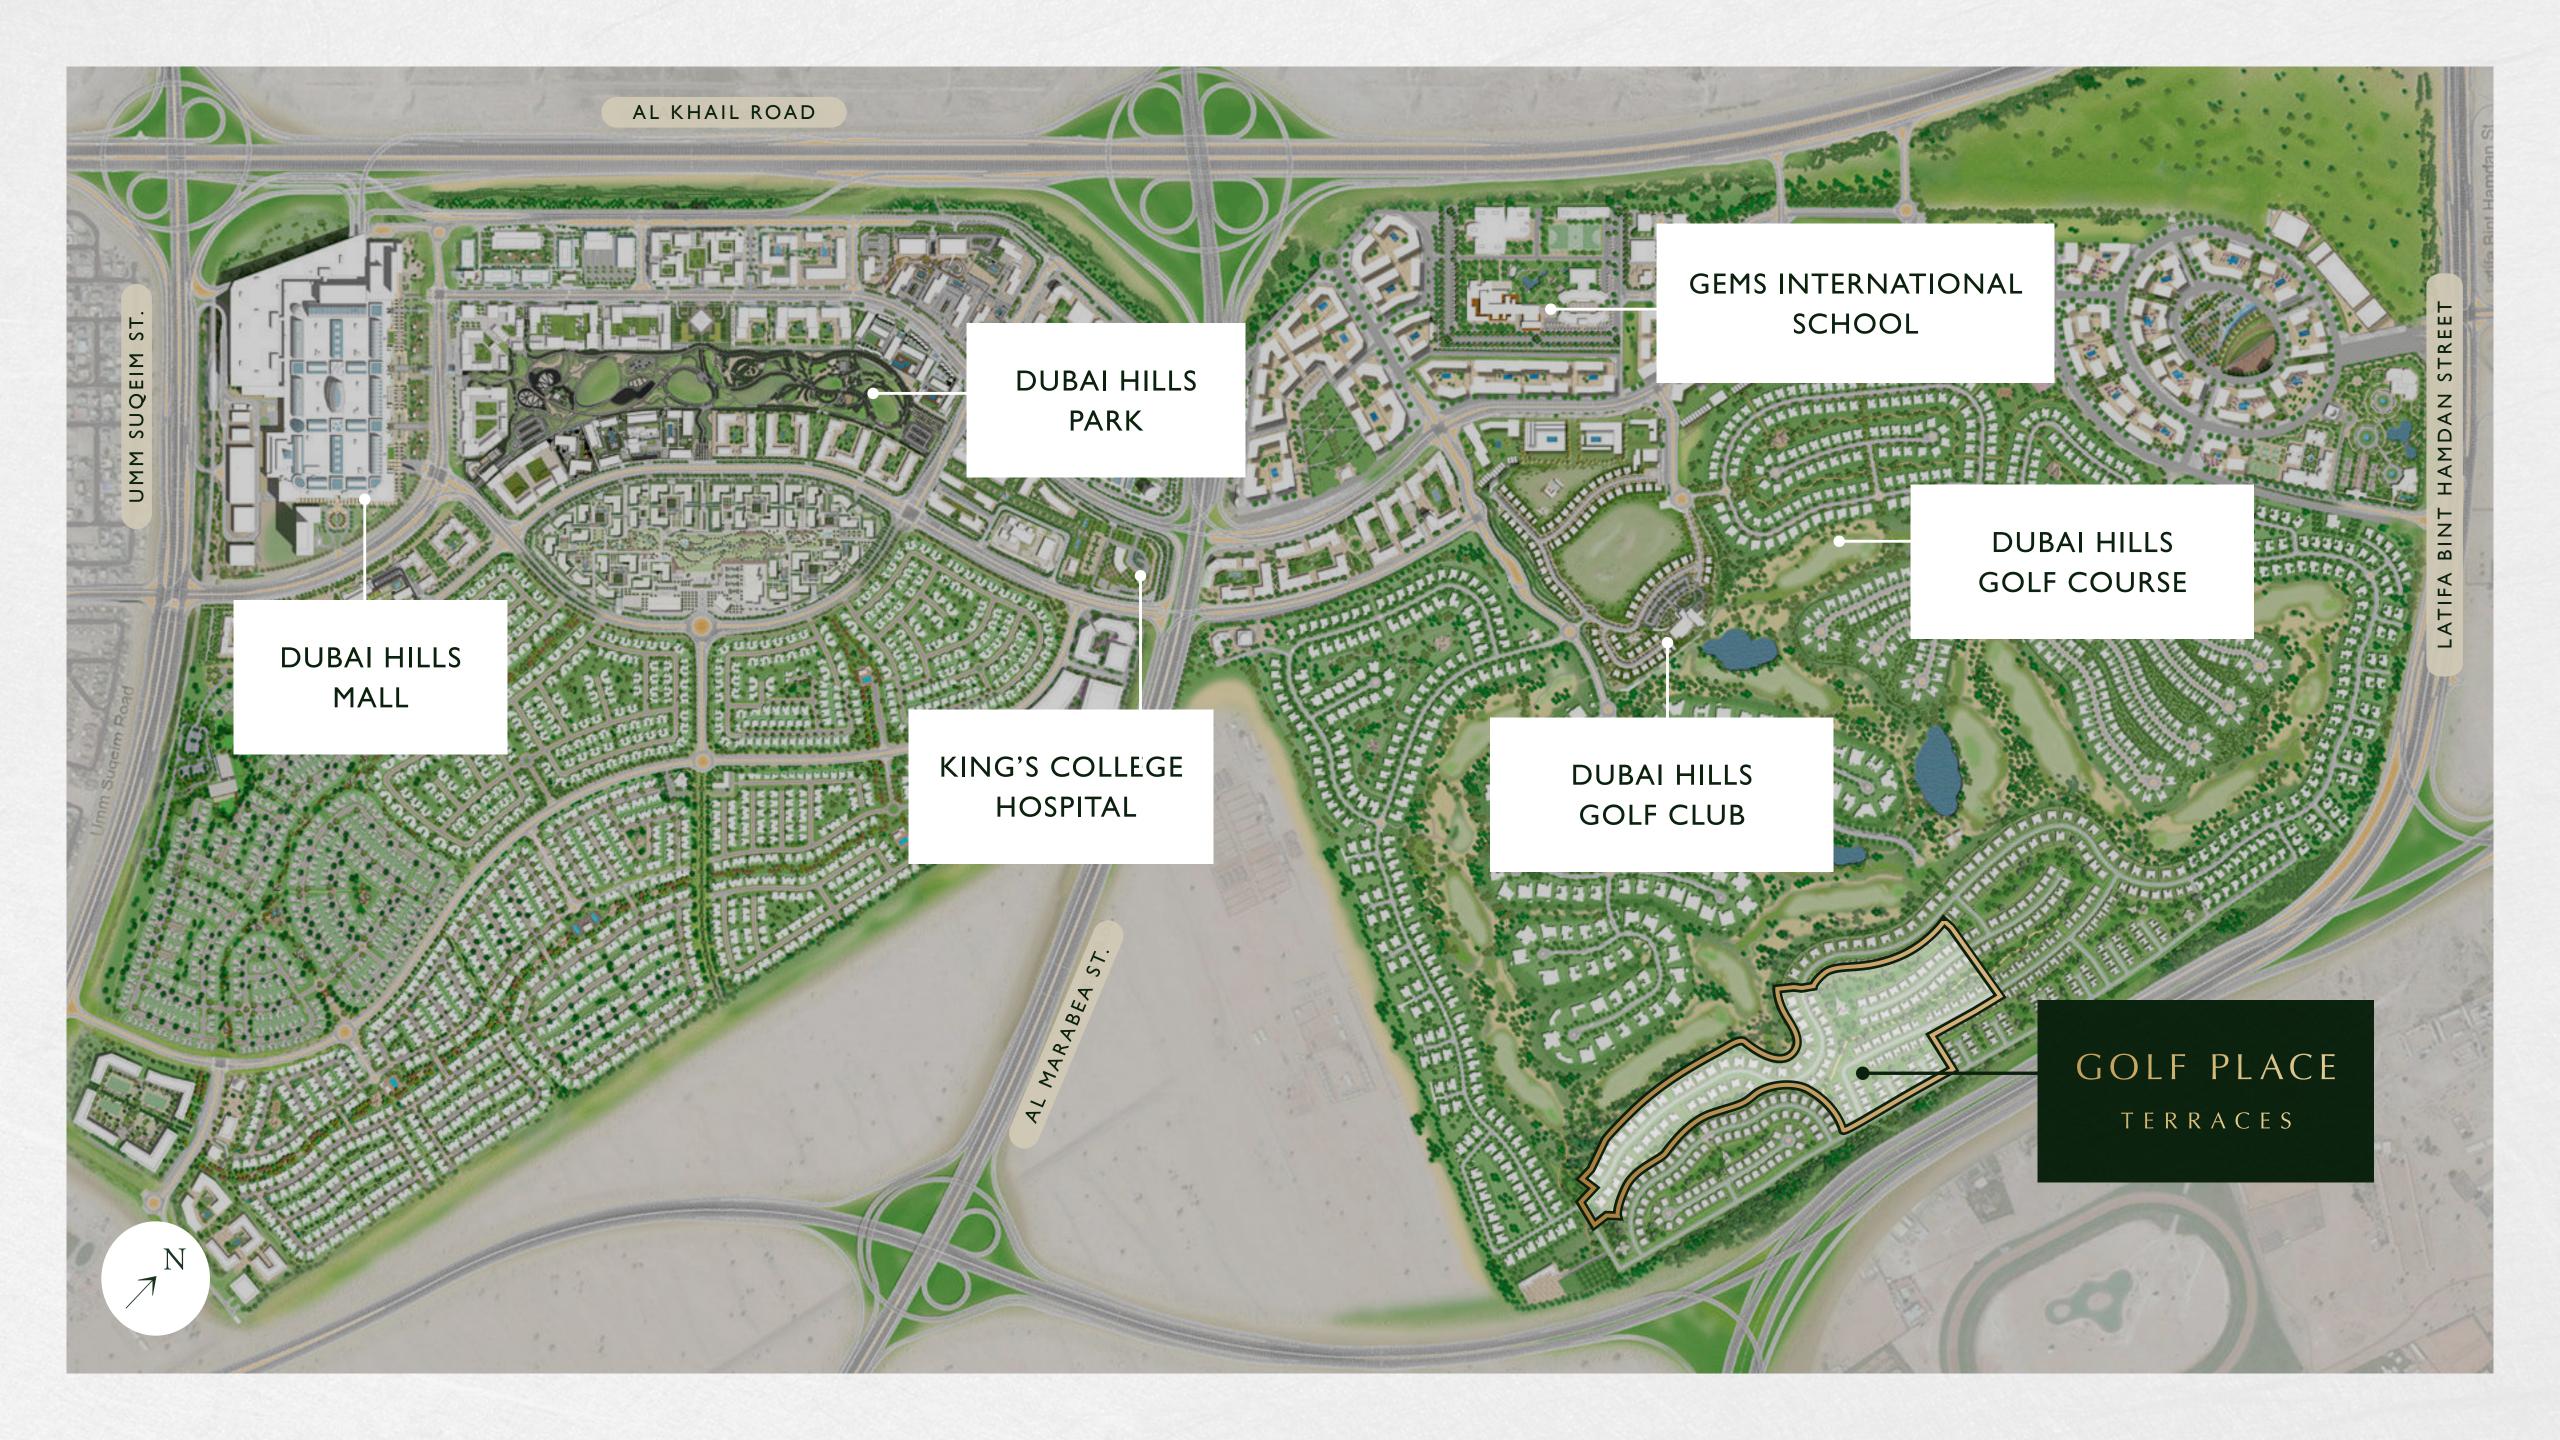

# INTHE CENTRE OF THE ACTION

5 MINS DRIVE TO DUBAI HILLS MALL

5 MINS DRIVE TO DUBAI HILLS PARK

EASY ACCESS TO AL MARABEA STREET

SHORT DRIVE TO DUBAI HILLS GOLF CLUB

20 MINUTES DRIVE TO DOWNTOWN DUBAI

25 MINUTES DRIVE TO DUBAI INTERNATIONAL AIRPORT VIEWS

# THE GREEN HEART OF DUBAI

Ordinary has no home at Dubai Hills Estate. Surrounded by pristine fairways and lush gardens with stunning views of the Burj Khalifa, your new address is a masterfully-planned oasis.

20 MINS' DRIVE TO DOWNTOWN DUBAI AND DUBAI MARINA

EASY ACCESS TO LATIFA BINT HAMDAN STREET

DUBAI HILLS ESTATE

### PERFECTLY CONNECTED

The construction of new bridges and roads leading to Dubai Hills Park is on track by the RTA in coordination with Emaar Properties.

EASY ACCESS TO AL KHAIL ROAD

EASY ACCESS TO AL MARABEA ST.