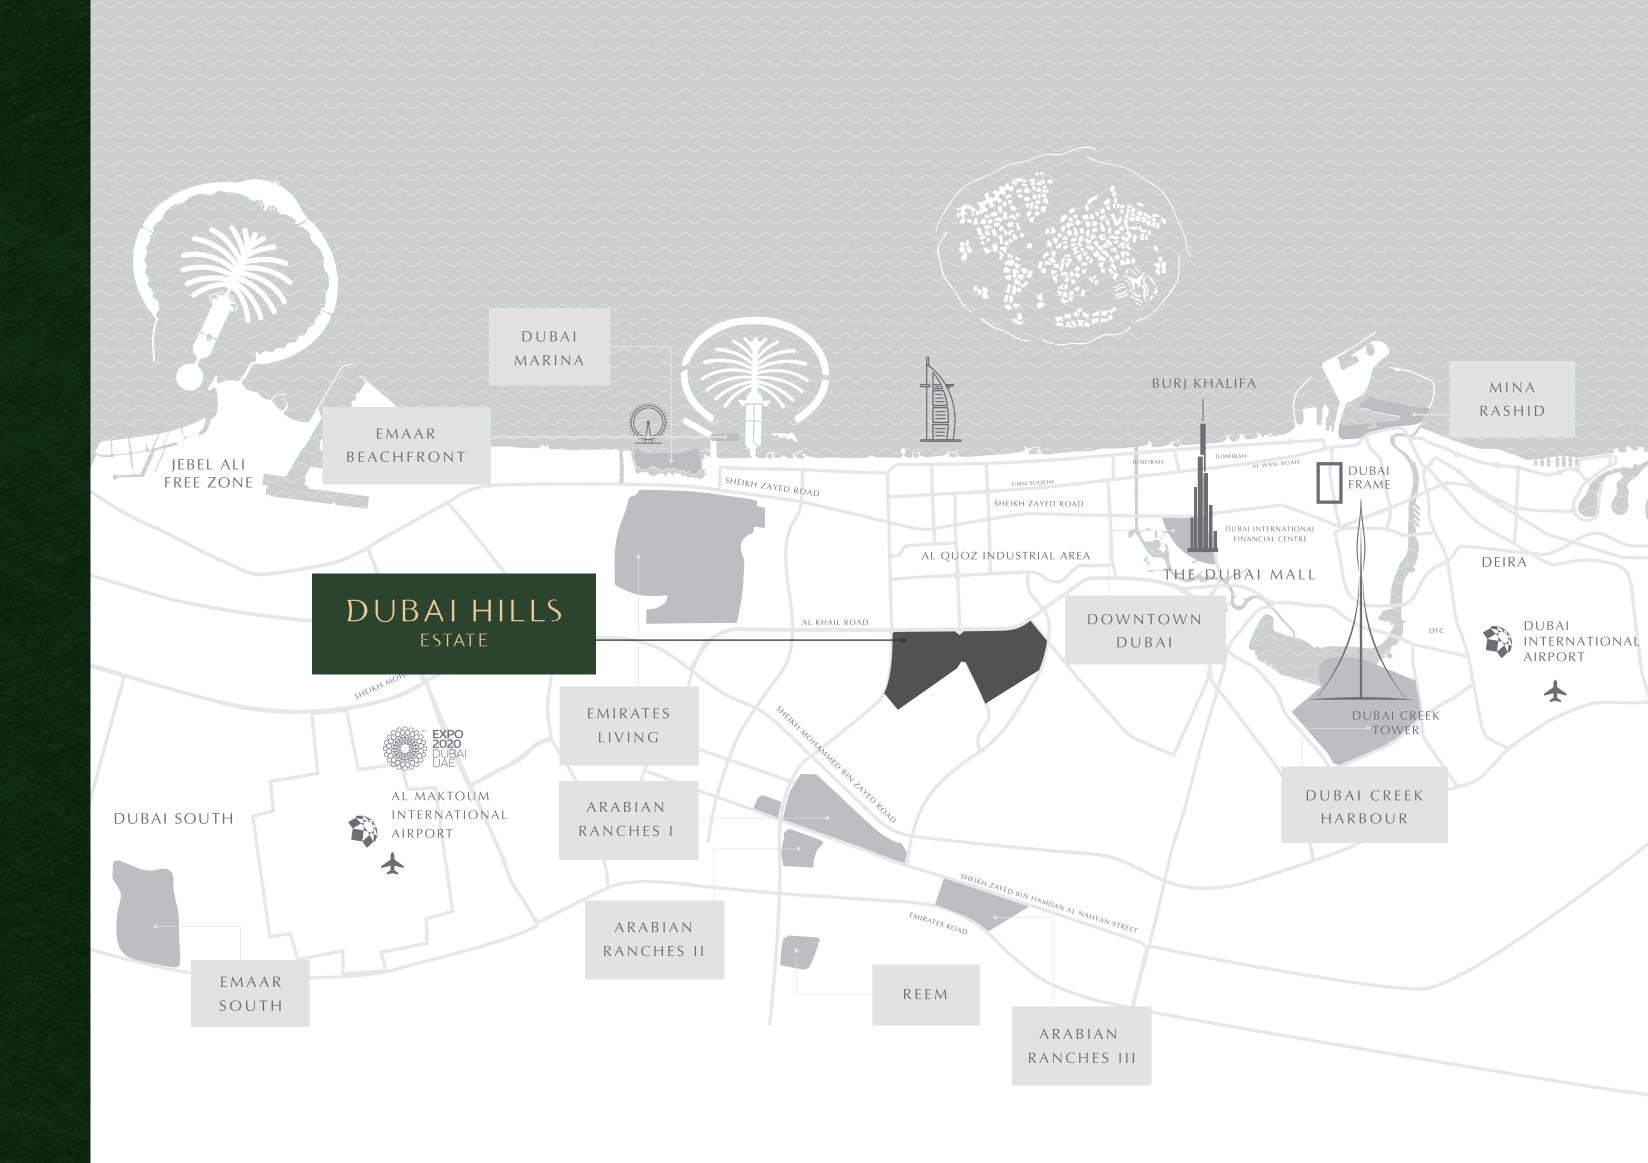

# INTHE CENTRE OF THE ACTION

5 MINS DRIVE TO DUBAI HILLS MALL

5 MINS DRIVE TO DUBAI HILLS PARK

EASY ACCESS TO AL MARABEA STREET

SHORT DRIVE TO DUBAI HILLS GOLF CLUB

20 MINUTES DRIVE TO DOWNTOWN DUBAI

25 MINUTES DRIVE TO DUBAI INTERNATIONAL AIRPORT VIEWS

# THE GREEN HEART OF DUBAI

Ordinary has no home at Dubai Hills Estate. Surrounded by pristine fairways and lush gardens with stunning views of the Burj Khalifa, your new address is a masterfully-planned oasis.

20 MINS' DRIVE TO DOWNTOWN DUBAI AND DUBAI MARINA

EASY ACCESS TO LATIFA BINT HAMDAN STREET

DUBAI HILLS ESTATE

### PERFECTLY CONNECTED

The construction of new bridges and roads leading to Dubai Hills Park is on track by the RTA in coordination with Emaar Properties.

EASY ACCESS TO AL KHAIL ROAD

EASY ACCESS TO AL MARABEA ST.