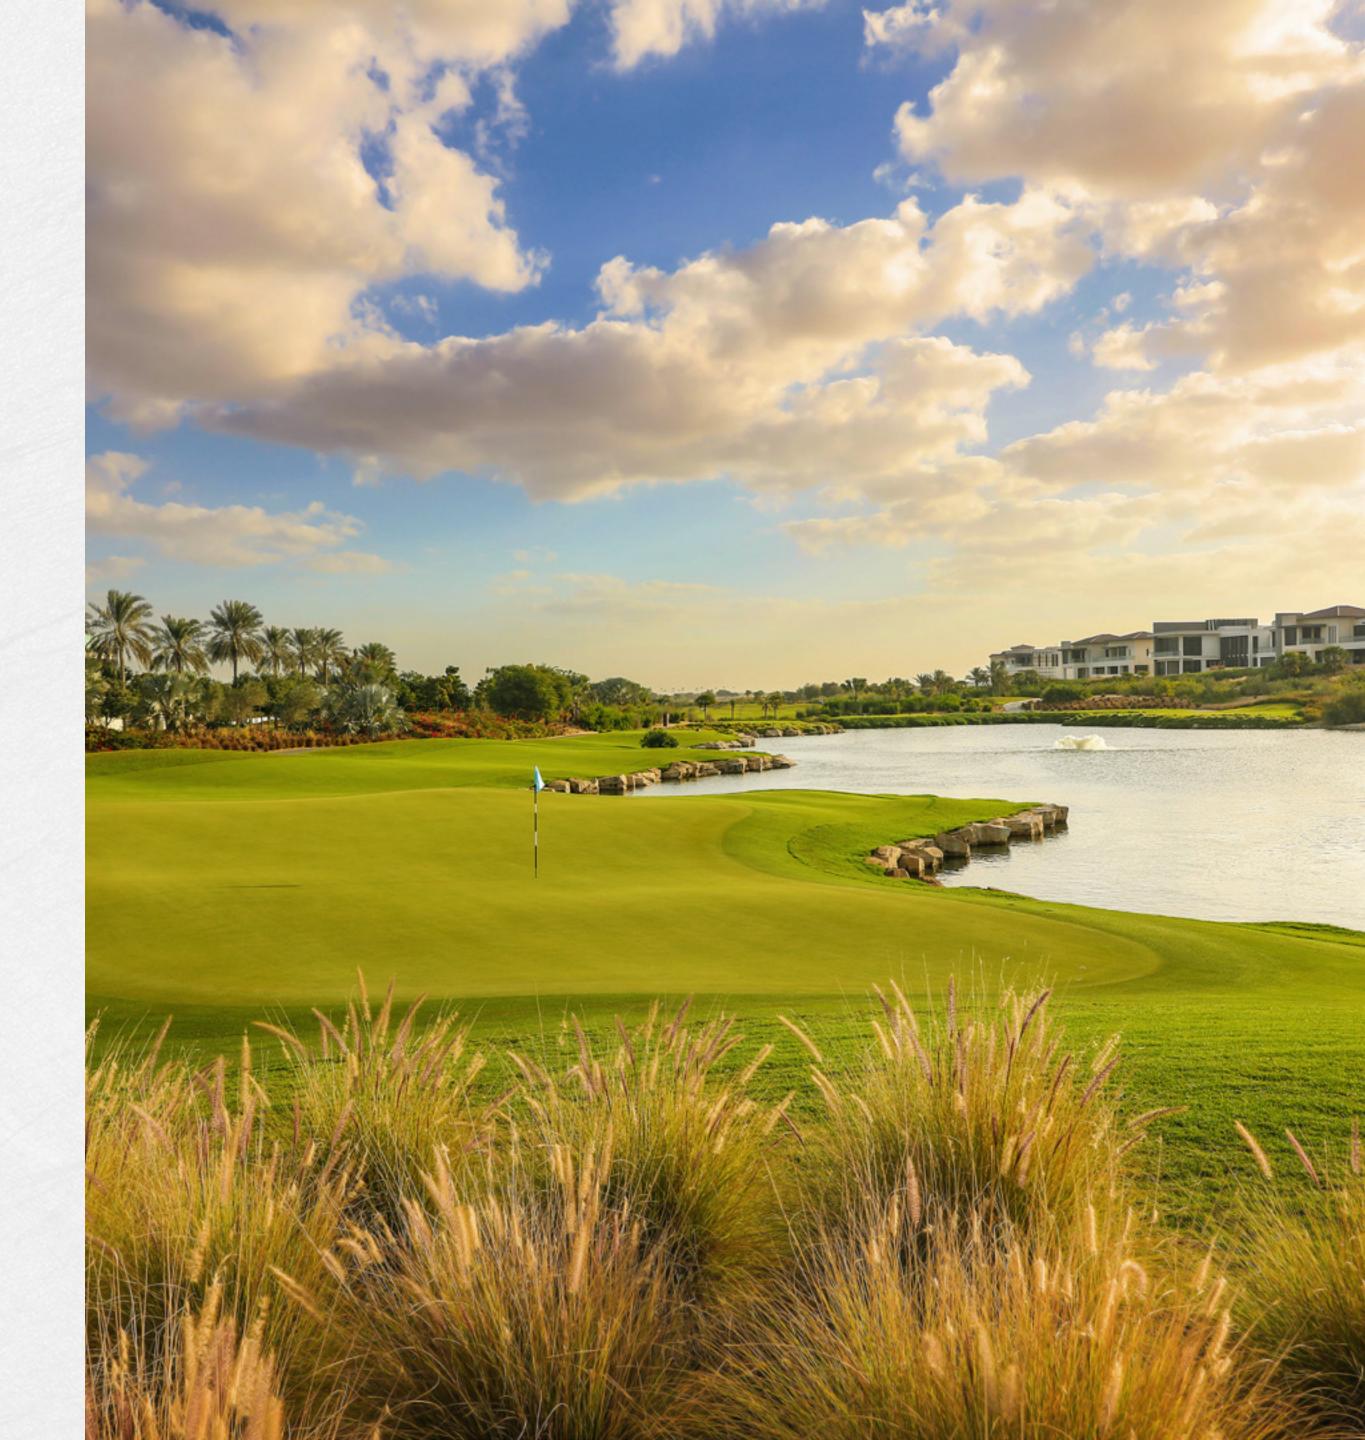

# YOUR GREATEST ROUND OF GOLF, AT YOUR DOORSTEP

Dubai Hills Golf Club encompasses 1.2 milion sqm of meticulously manicured fairways (the size of 63 football fields). Set against the backdrop of Burj Khalifa and Downtown Dubai, with a glorious outward nine, the fully-functional gof course is bound to inspire your peak performance.

| DESIGNED BY EUROPEAN GOLF DESIGN      | OPERATED<br>BY TROON<br>GOLF       | A HOST OF<br>DINING<br>OPTIONS |
|---------------------------------------|------------------------------------|--------------------------------|
| 83<br>STRATEGICALLY<br>PLACED BUNKERS | GOLF ACADEMY & PRACTICE FACILITIES | ICONIC<br>CLUBHOUSE            |