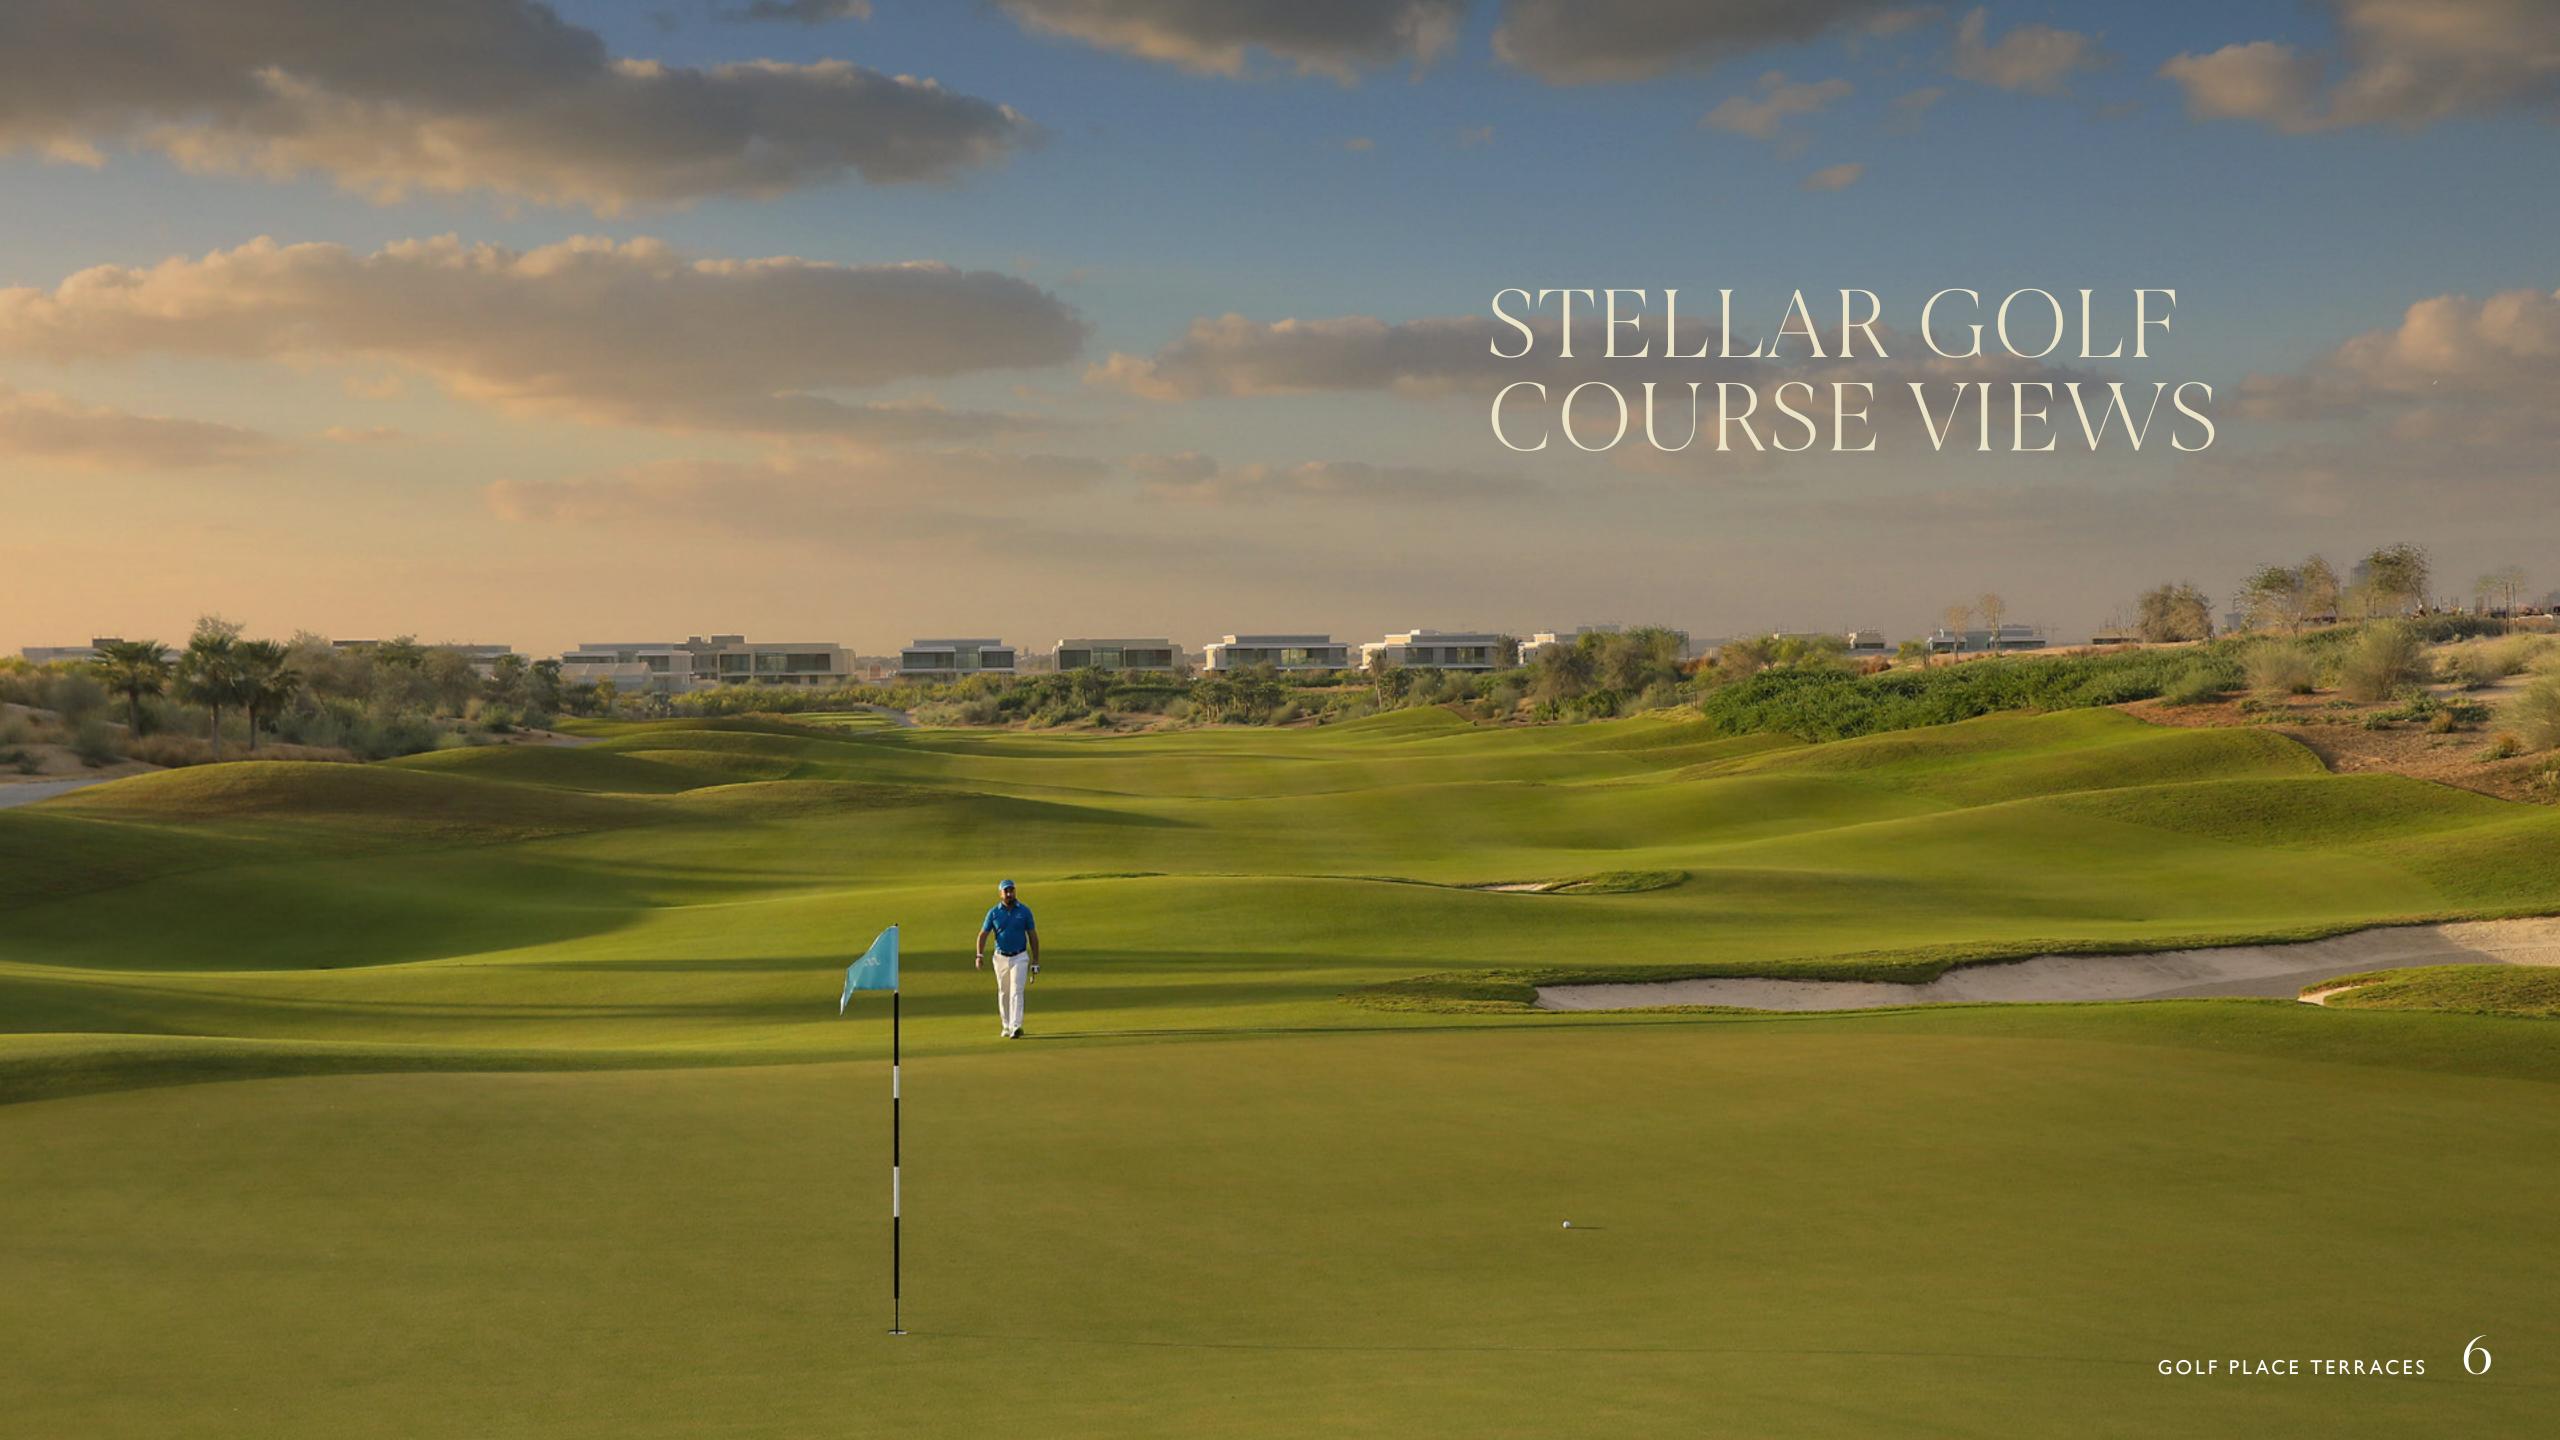

# YOUR GREATEST ROUND OF GOLF, AT YOUR DOORSTEP

Dubai Hills Golf Club encompasses 1.2 milion sqm of meticulously manicured fairways (the size of 63 football fields). Set against the backdrop of Burj Khalifa and Downtown Dubai, with a glorious outward nine, the fully-functional gof course is bound to inspire your peak performance.

| DESIGNED BY EUROPEAN GOLF DESIGN      | OPERATED<br>BY TROON<br>GOLF       | A HOST OF<br>DINING<br>OPTIONS |
|---------------------------------------|------------------------------------|--------------------------------|
| 83<br>STRATEGICALLY<br>PLACED BUNKERS | GOLF ACADEMY & PRACTICE FACILITIES | ICONIC<br>CLUBHOUSE            |