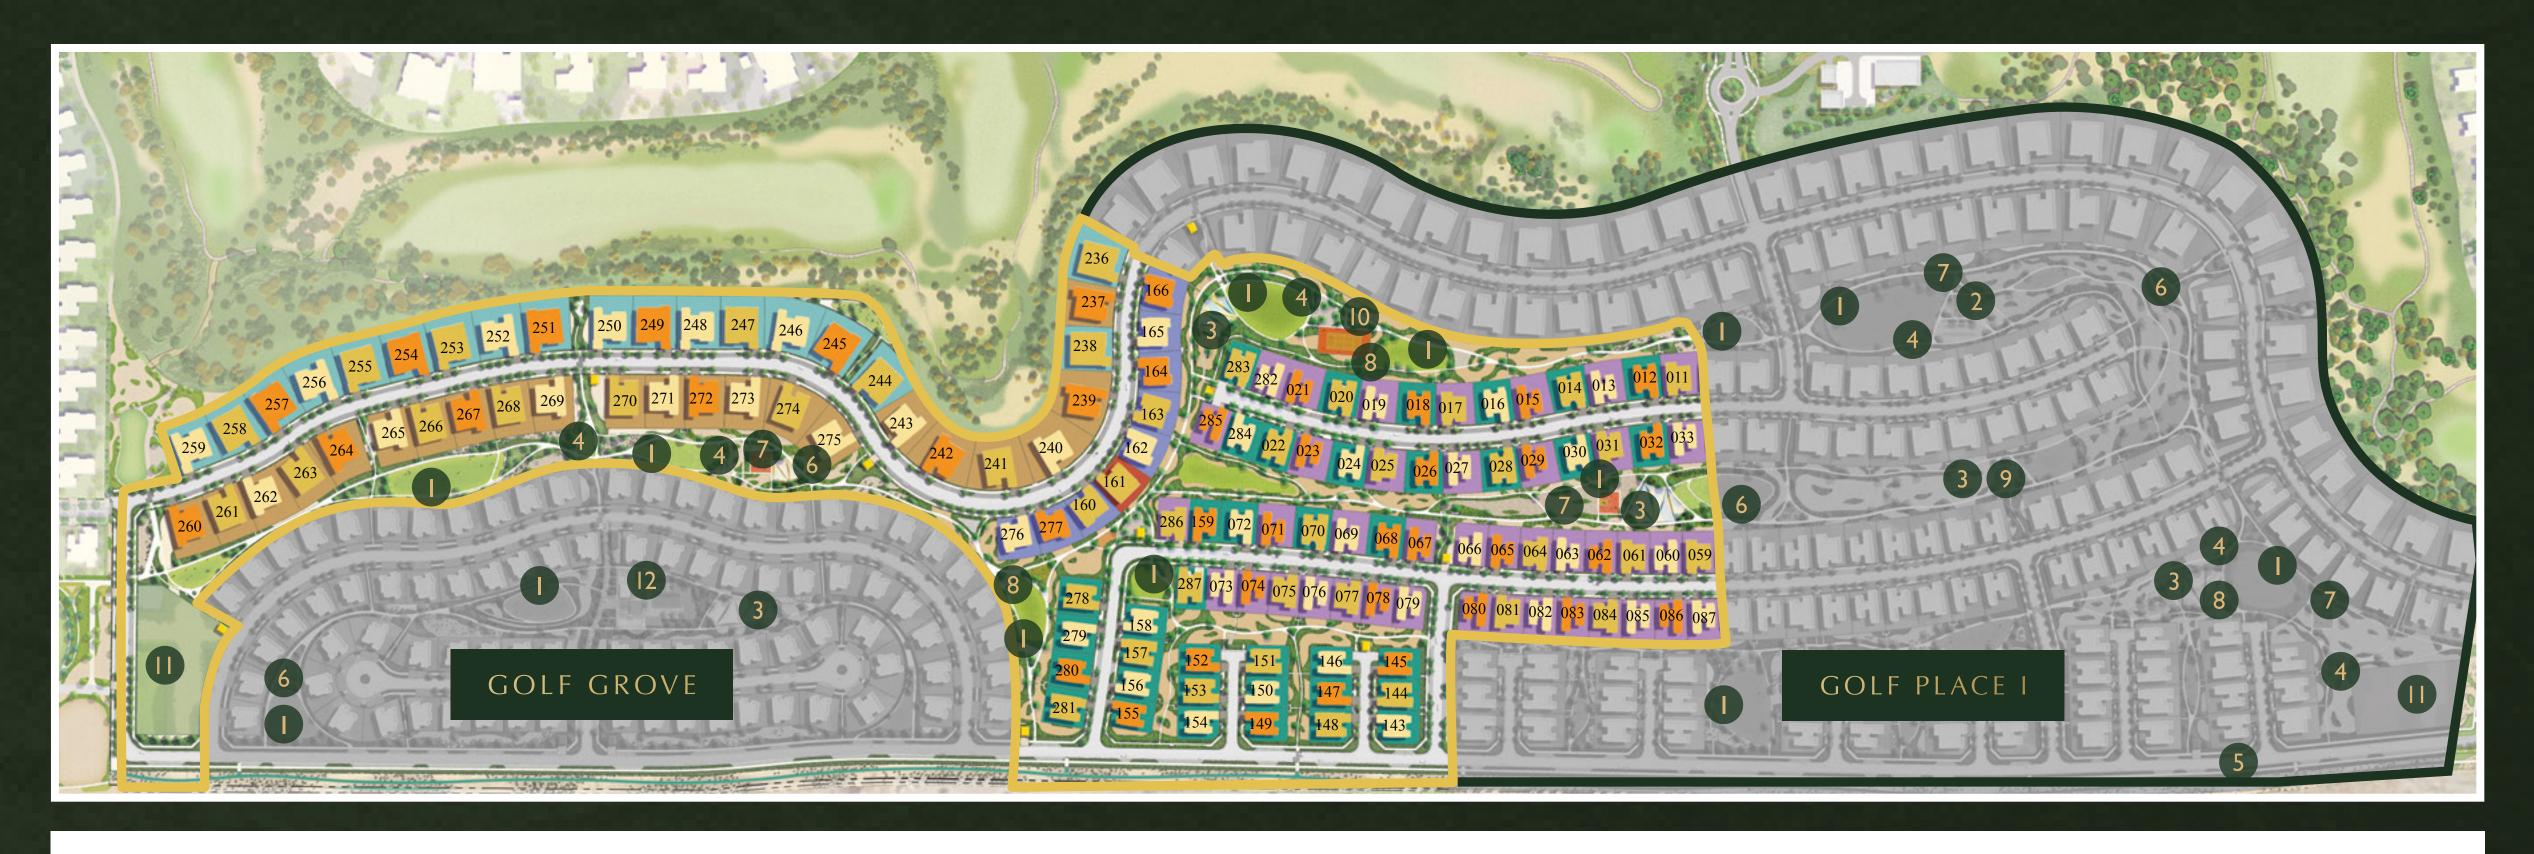

#### AMENITIES

- I LAWN AREA
- 2 PETANQUE
- 3 PLAY AREA
- 4 PICNIC AREA
- 5 FITNESS TRACK
- 6 OUTDOOR FITNESS
- 7 BASKETBALL HALF COURT II MOSQUE
- 8 TABLE TENNIS

#### 9 VOLLEY BALL

- **10 TENNIS COURT**
- 12 POOL AND FACILITIES

#### VILLA TYPE

- ◆ SI: CONTEMPORARY
- S2: ELEGANT
- S3: MODERN