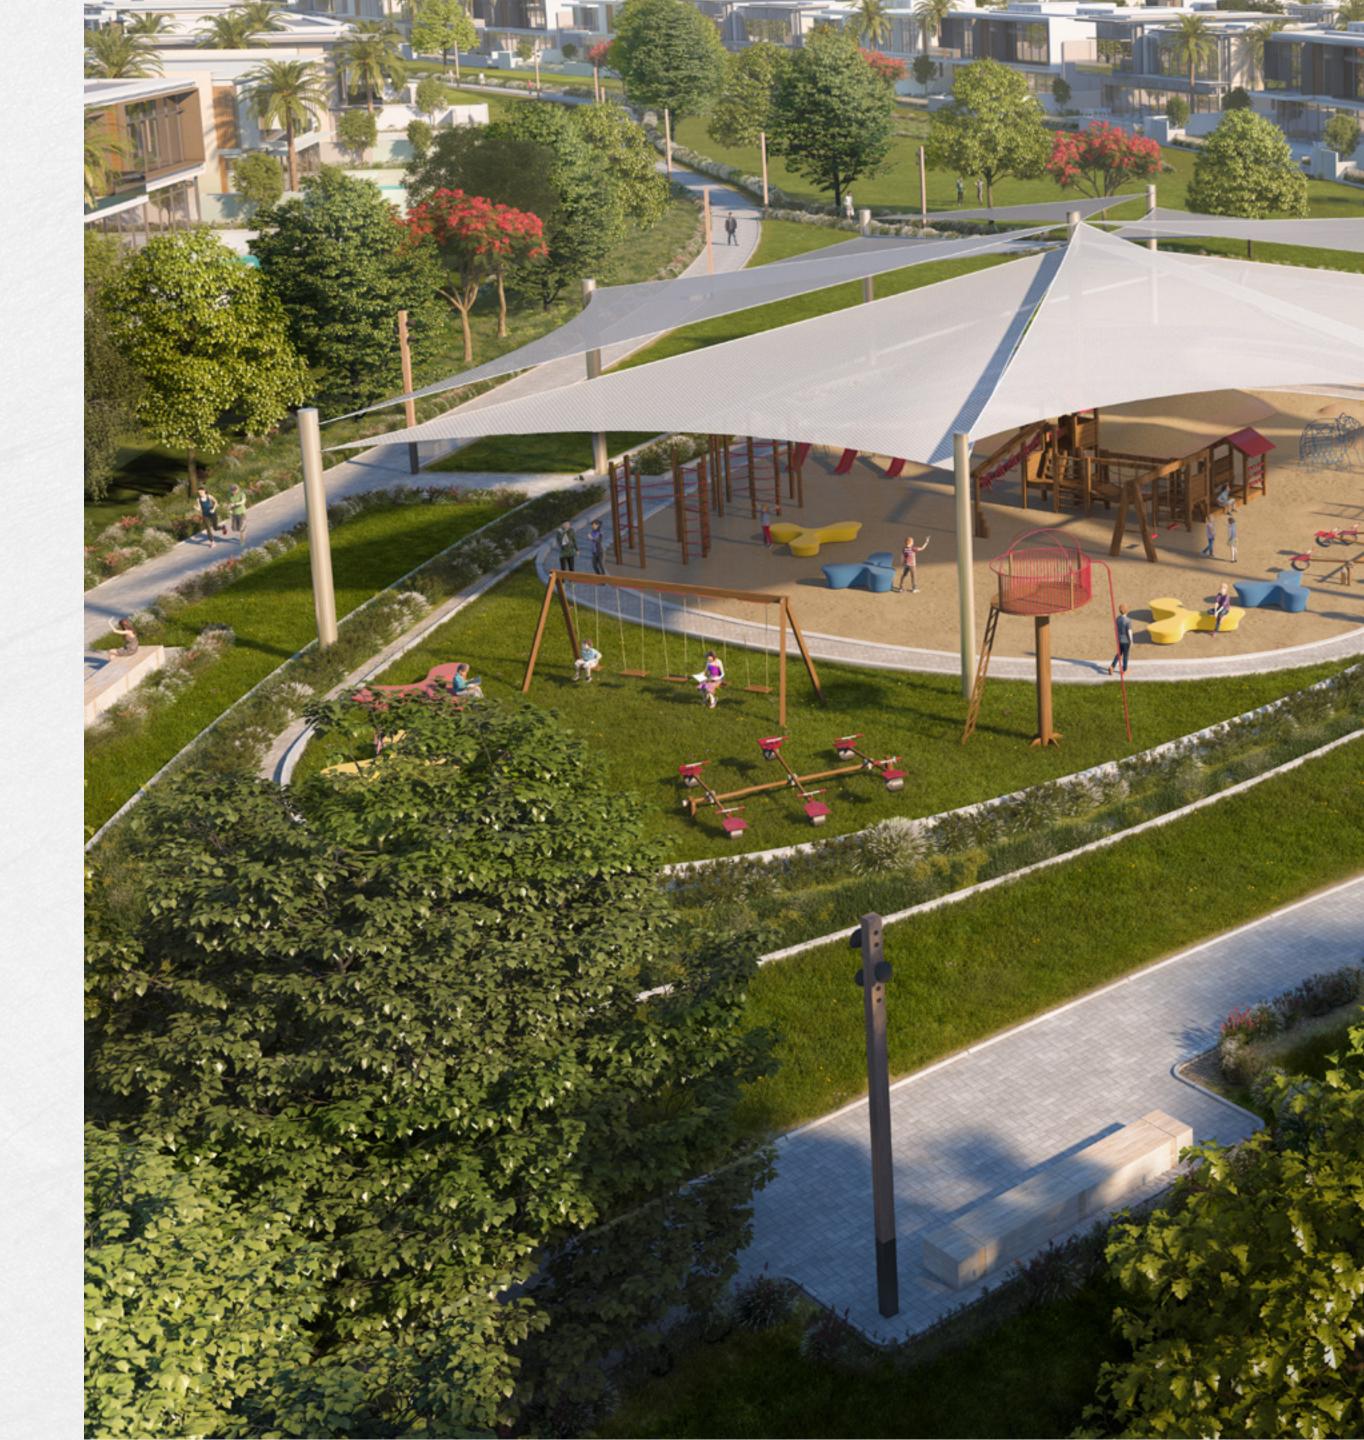

# WORLD-CLASS AMENITIES

Take your game to the next level with Golf Place II's world-class amenities. Give your regular workout an upgrade with various sports facilities, each designed to uplift your fitness experience.

PETANQUE

PLAY AREA

BASKETBALL

FITNESS TRACK

**TENNIS COURT** 

**VOLLEY BALL** 

DUBAI HILLS GOLF CLUB

### YOURNEW URBAN HEAVEN

Spanning an impressive 180,000 sqm, Dubai Hills Park is the largest residential community park in Dubai packed with 19 exhilarating activities for you and your loved ones. These include:

2.5 KM JOGGING TRACK

WEEKEND MARKETS

CAFÉ PAVILION

SKATE & BOUNCE PARK

URBAN BEACH & SPLASH PARK