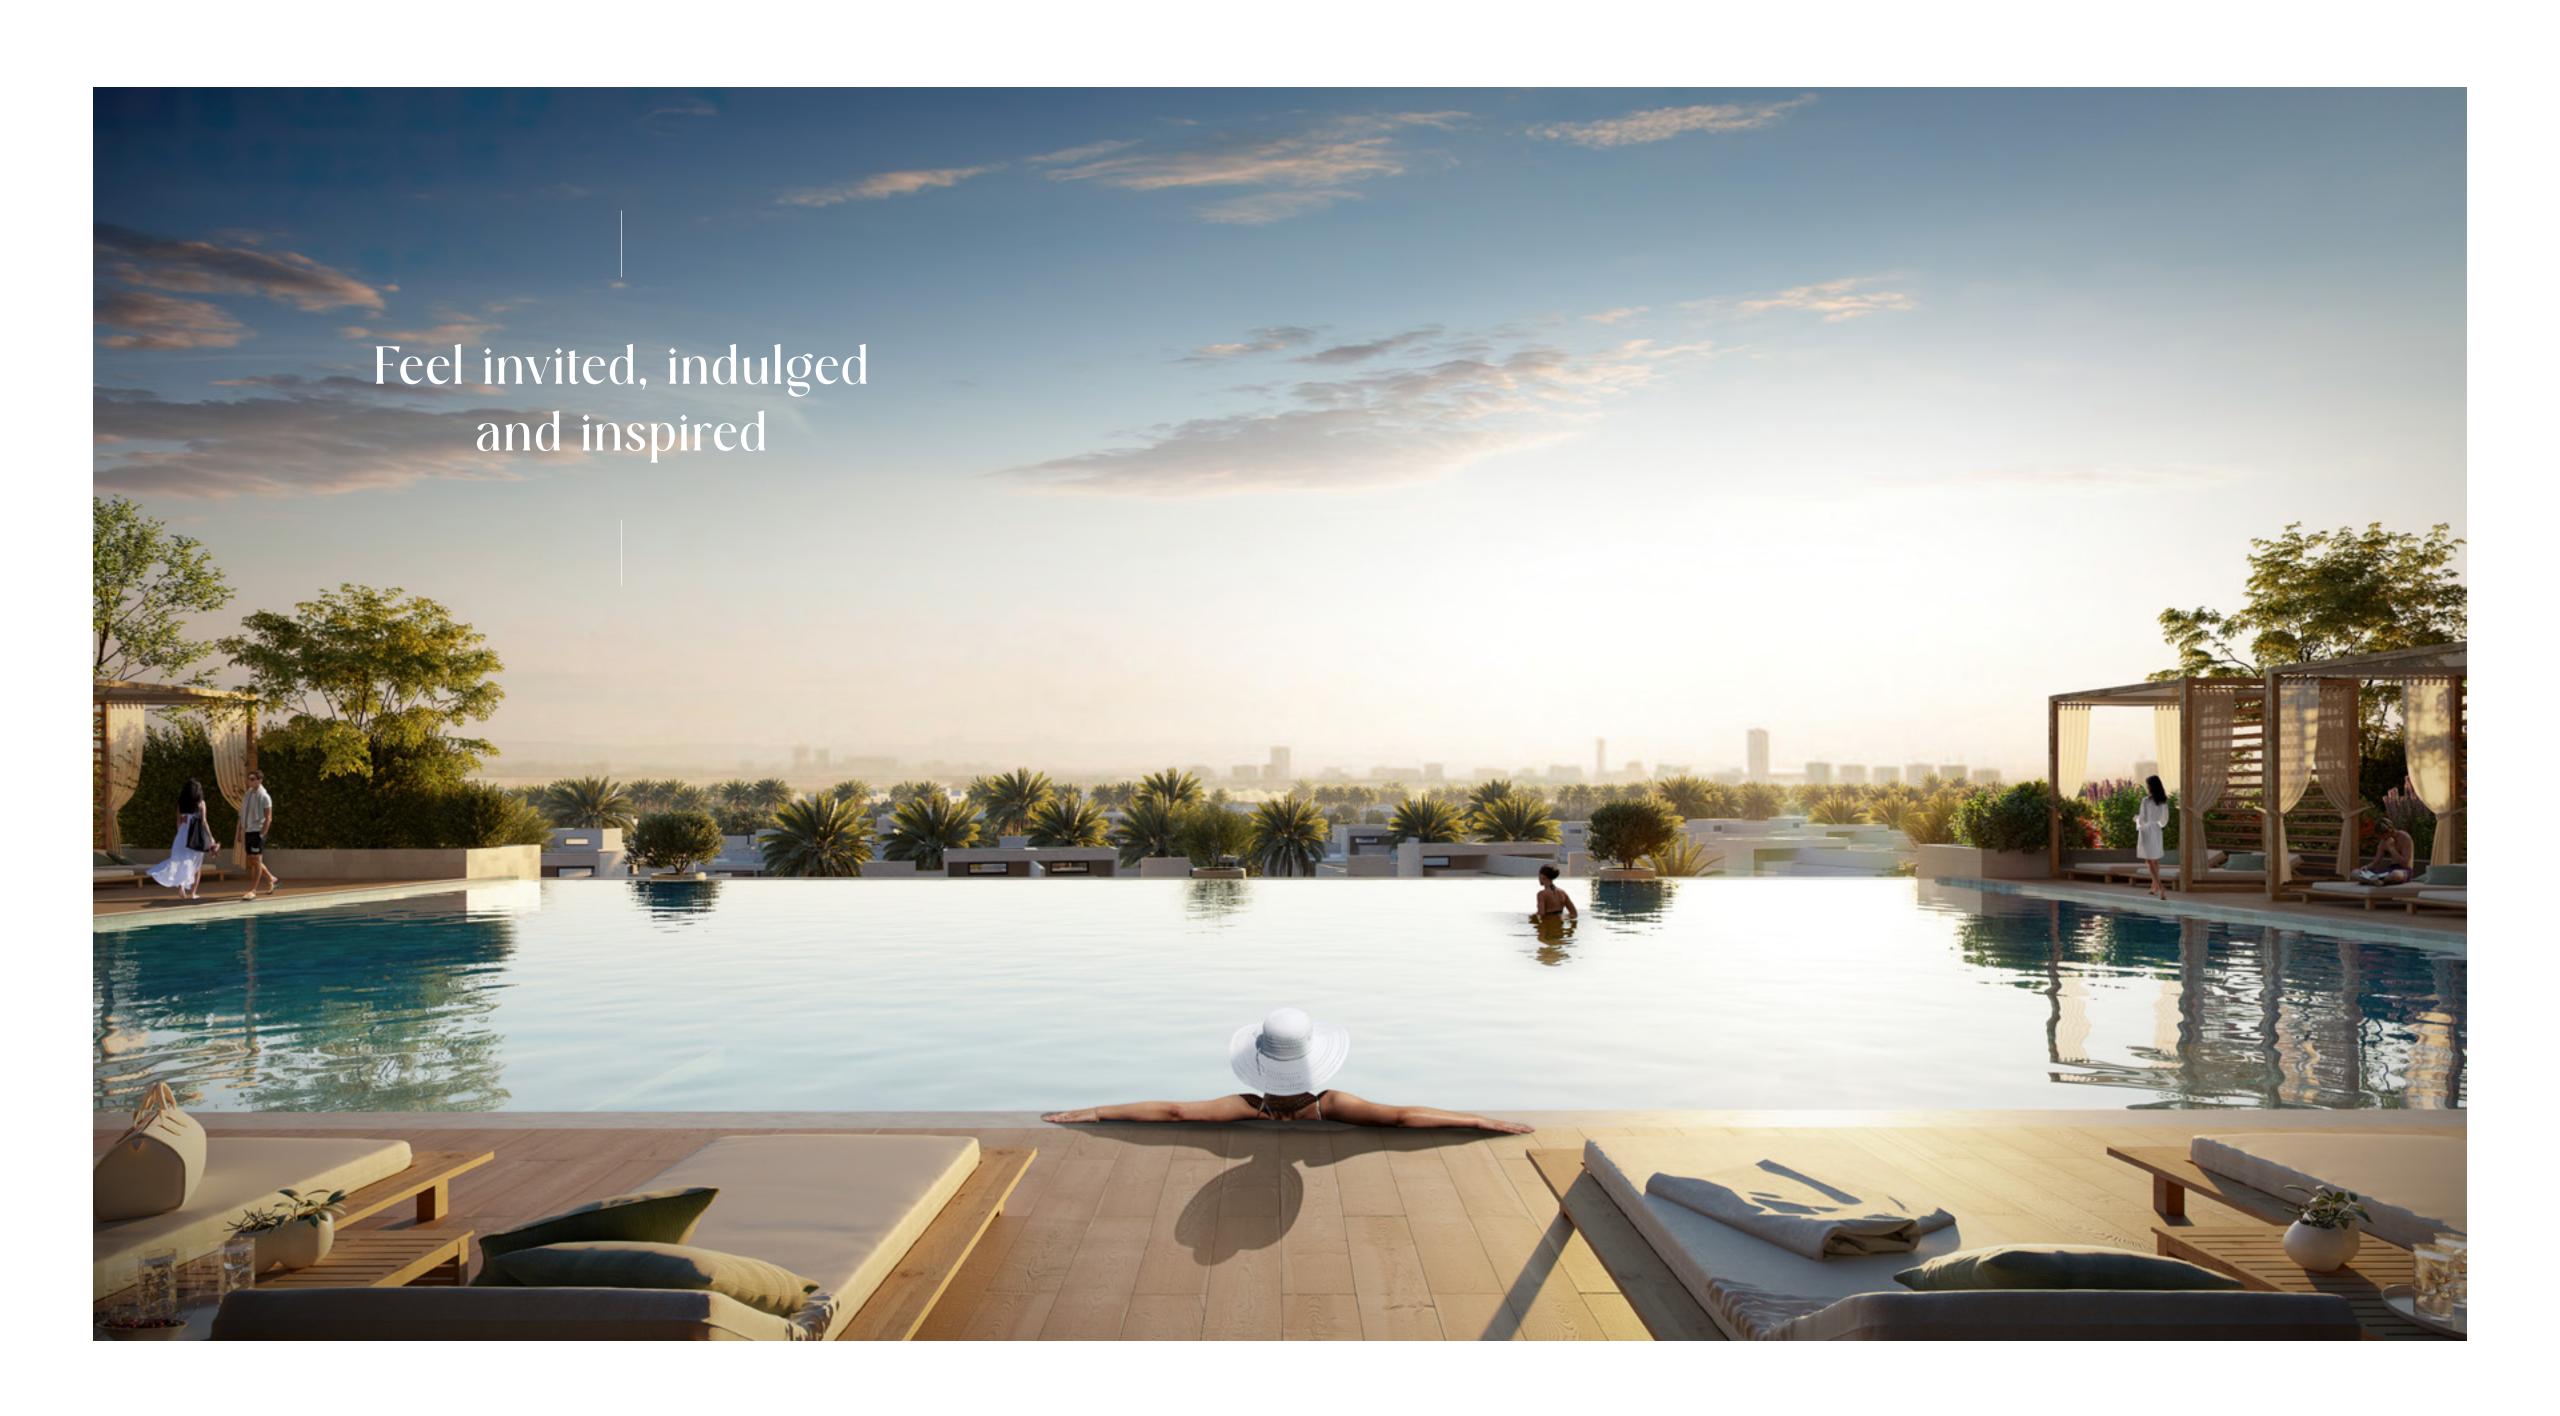

#### Grand pleasures

The sense of arrival at Golf Grand is unlike any other neighbourhood development. This expansive golf courseside haven welcomes all guests to indulge in its facilities, comprising a luxurious lobby with classic contemporary interiors, a stylish residents lounge, and a state-of-the-art elevated podium.

Infinity Pool & Pool Deck

Landscaped

Podium Deck

Outdoor

全全 Children's

Play Area

Multi-function room

Lawn Area

### Soak in new perspectives

An outdoor lawn events and BBQ area provides a perfect setting for small social gatherings. In this warm and inviting setting, not only can you unwind, but you can also take in the spectacular scenery all around you, or you can lie back and enjoy the night sky under the moonlight. Expertly designed for lifestyle needs and desires, Golf Grand is poised to provide exceptional experiences for you and your family.