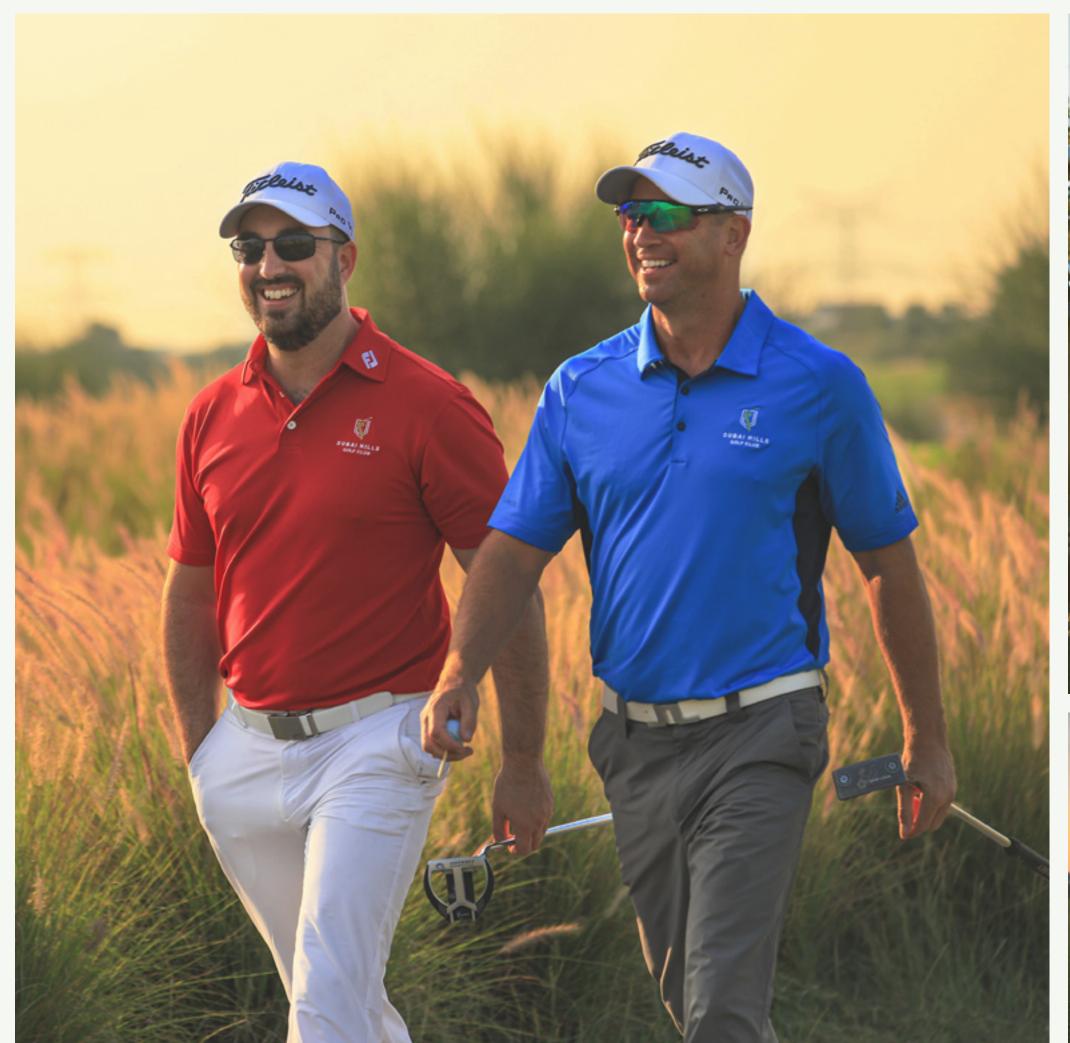

#### Dubai Hills Golf Club

Dubai Hills Golf Club encompasses 1.2 milion sqm of meticulously manicured fairways, set against the backdrop of Burj Khalifa and Downtown Dubai, with a glorious outward nine.

Driving Range
Putting Green
Spacious Floodlit Practice Facility
Golf Academy
Gym, Pool & Other Amenities
A Host Of Dining Options