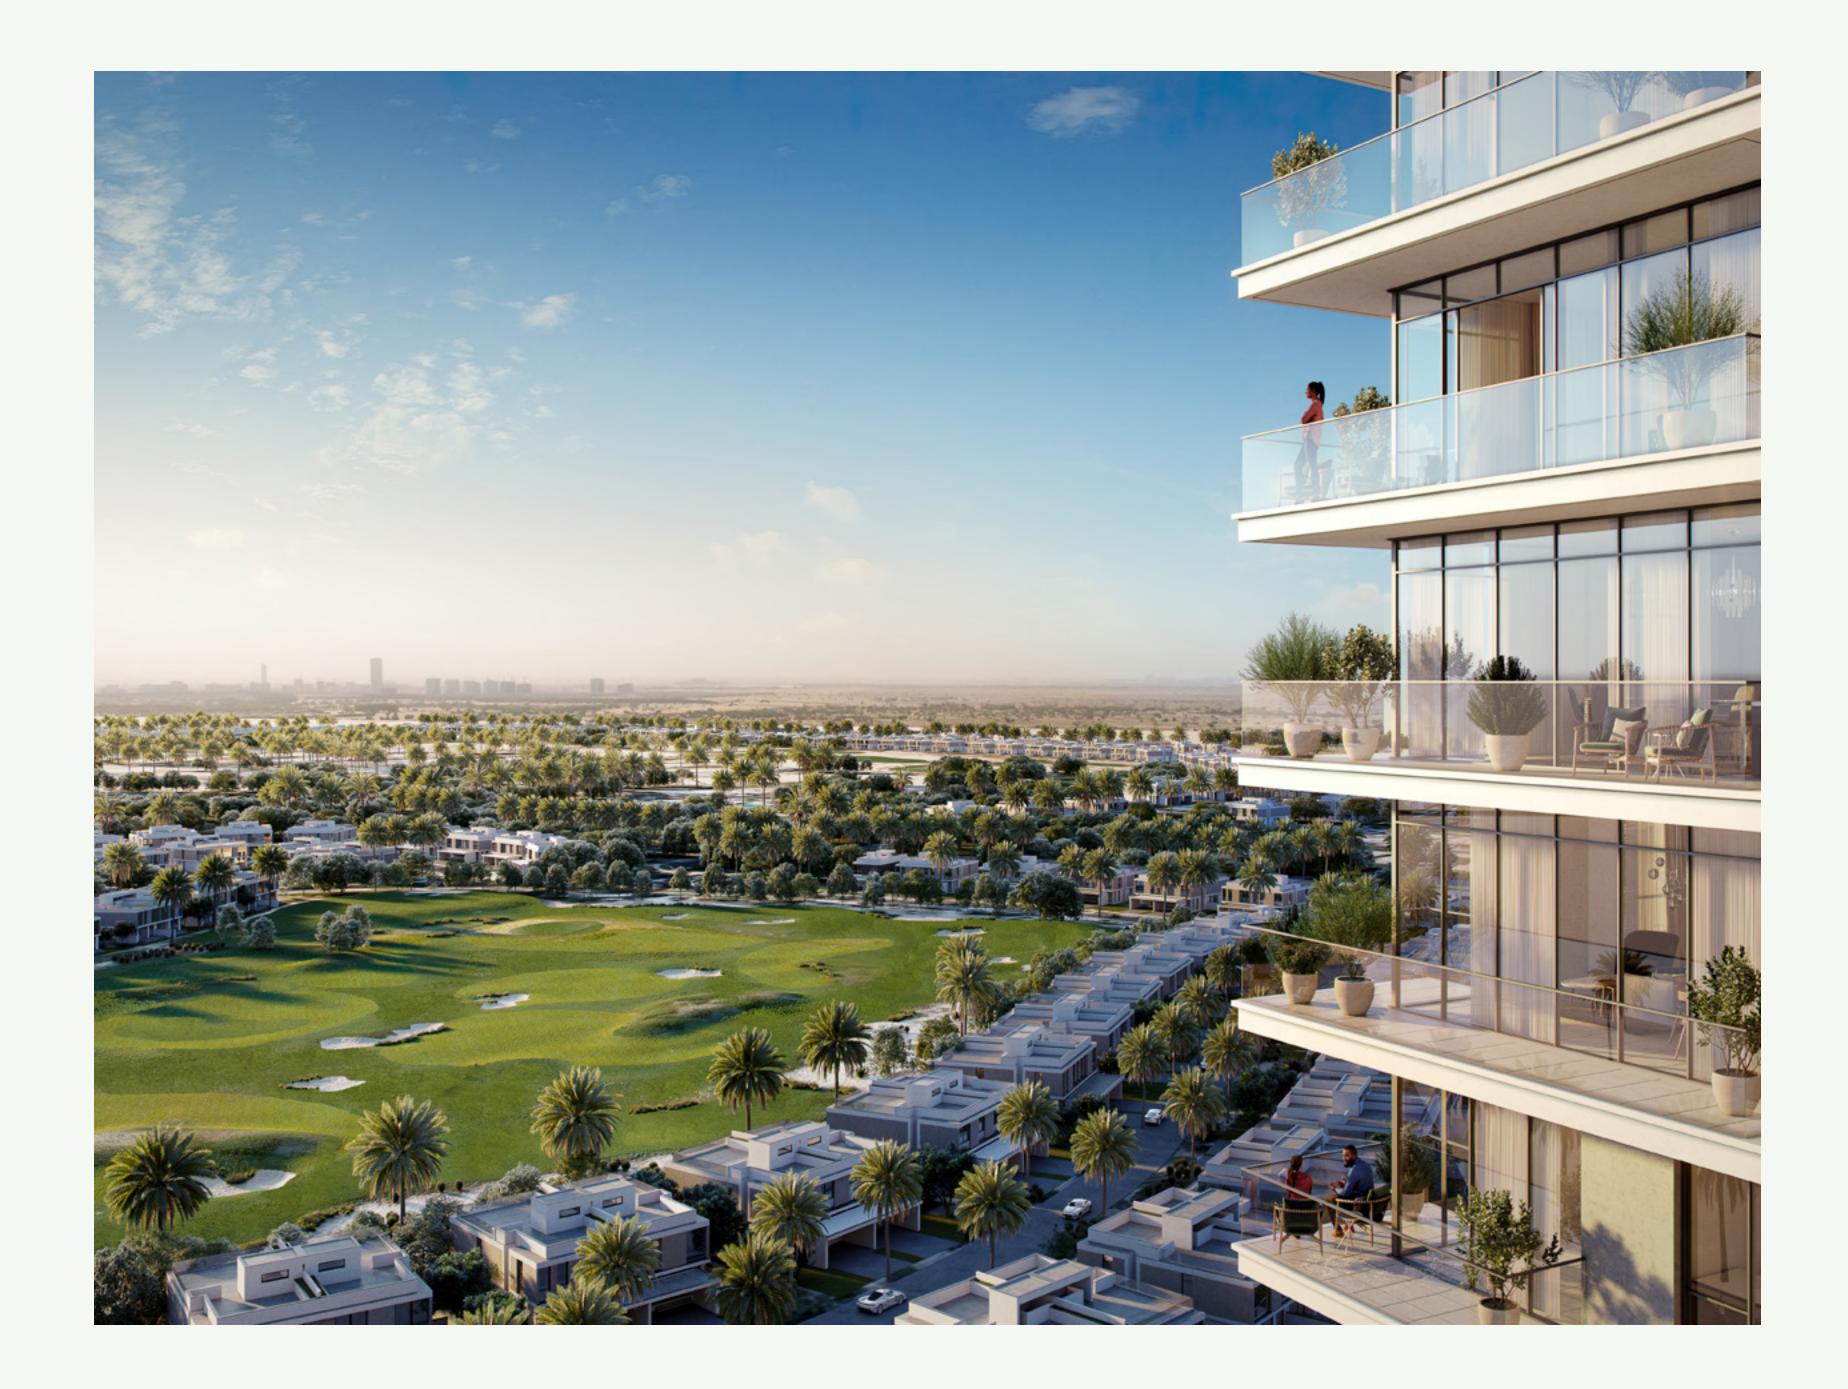

### Verdant nature & suburban bliss

Come home to Golf Grand and bask in the tranquillity of the Dubai Hills Estate's greenery and open spaces. Add a touch of suburban bliss to your experience of modern urban luxury by taking in the scenic views of the Dubai Hills Golf Course and the surrounding low-rise communities.

#### Dubai Hills Golf Club

Dubai Hills Golf Club encompasses 1.2 milion sqm of meticulously manicured fairways, set against the backdrop of Burj Khalifa and Downtown Dubai, with a glorious outward nine.