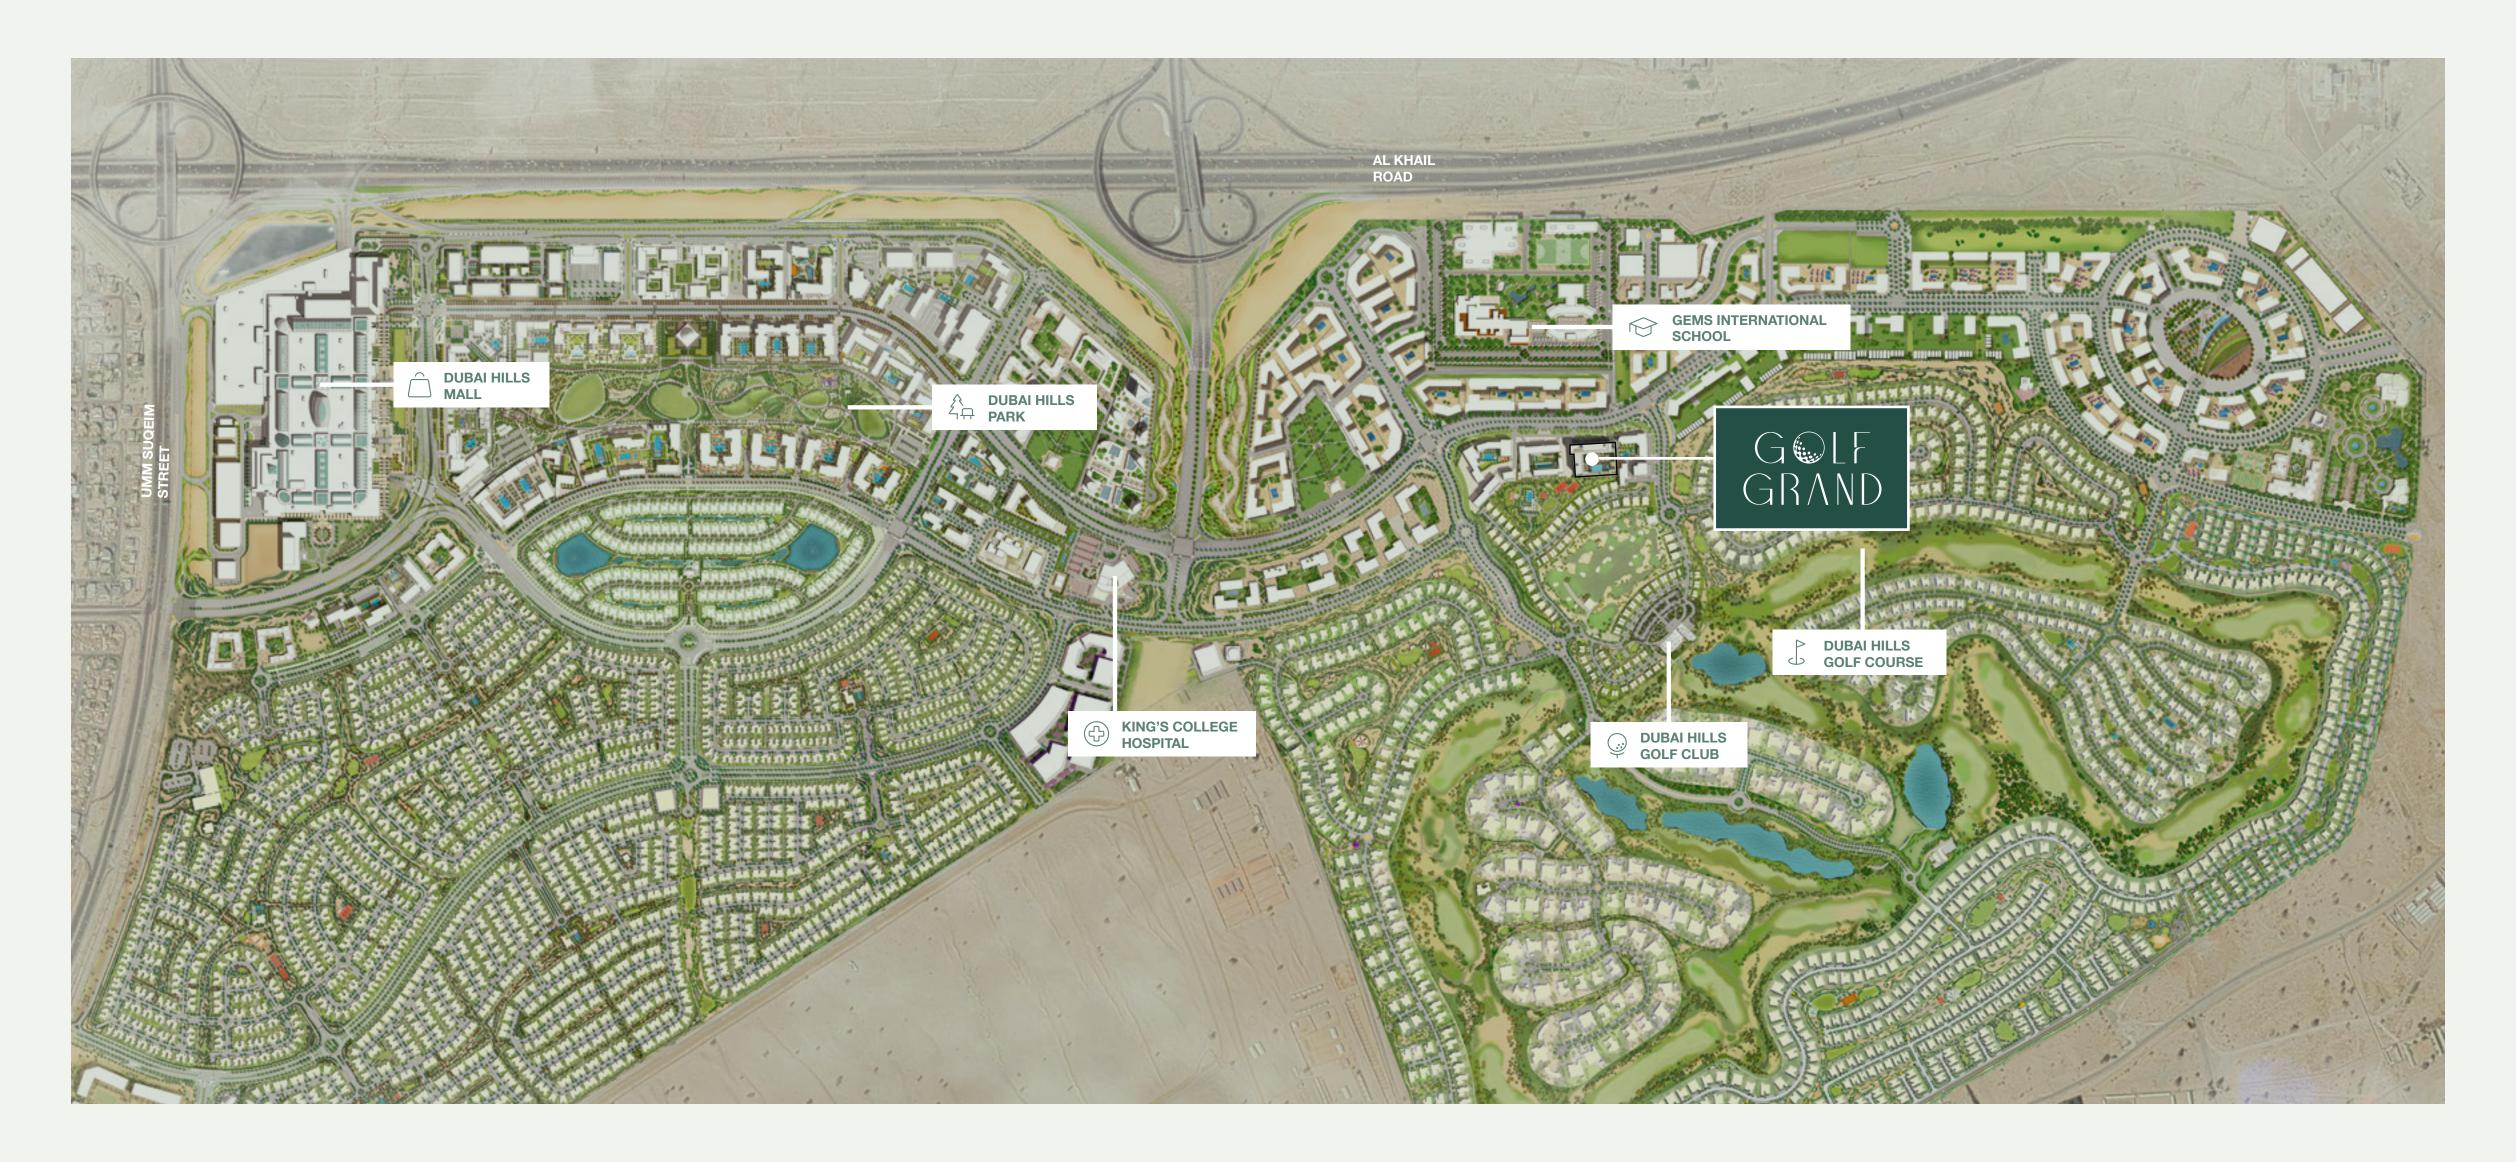

# A community connected to nature

A city within a city – Dubai Hills Estate comprises elegantly planned neighbourhoods of contemporary apartment buildings and villa compounds in a country-village setting

### The green heart of Dubai

Dubai Hills Estate – the green heart of Dubai – is a first of its kind destination. This masterfully-planned, multi-purpose development forms an integral part of the Mohammed Bin Rashid City.

Strategically situated between Downtown Dubai and Dubai Marina, flanked by Al Khail Road, the community offers easy access to the city's most popular districts and attractions.

#### At the Centre of it All

Luxury is about being in the heart of the city and yet away from the hustle and bustle of downtown living. With easy access to Al Khail Road, Dubai Hills Estate is just minutes away from Downtown Dubai and other business, retail and tourism hubs. Close proximity to the planned Etihad Rail and Dubai Metro lines will allow for fast and easy access to airports and other emirates in the near future. With three international schools and a nursery within walking distance, this is the ideal neighbourhood for your family to grow and flourish.