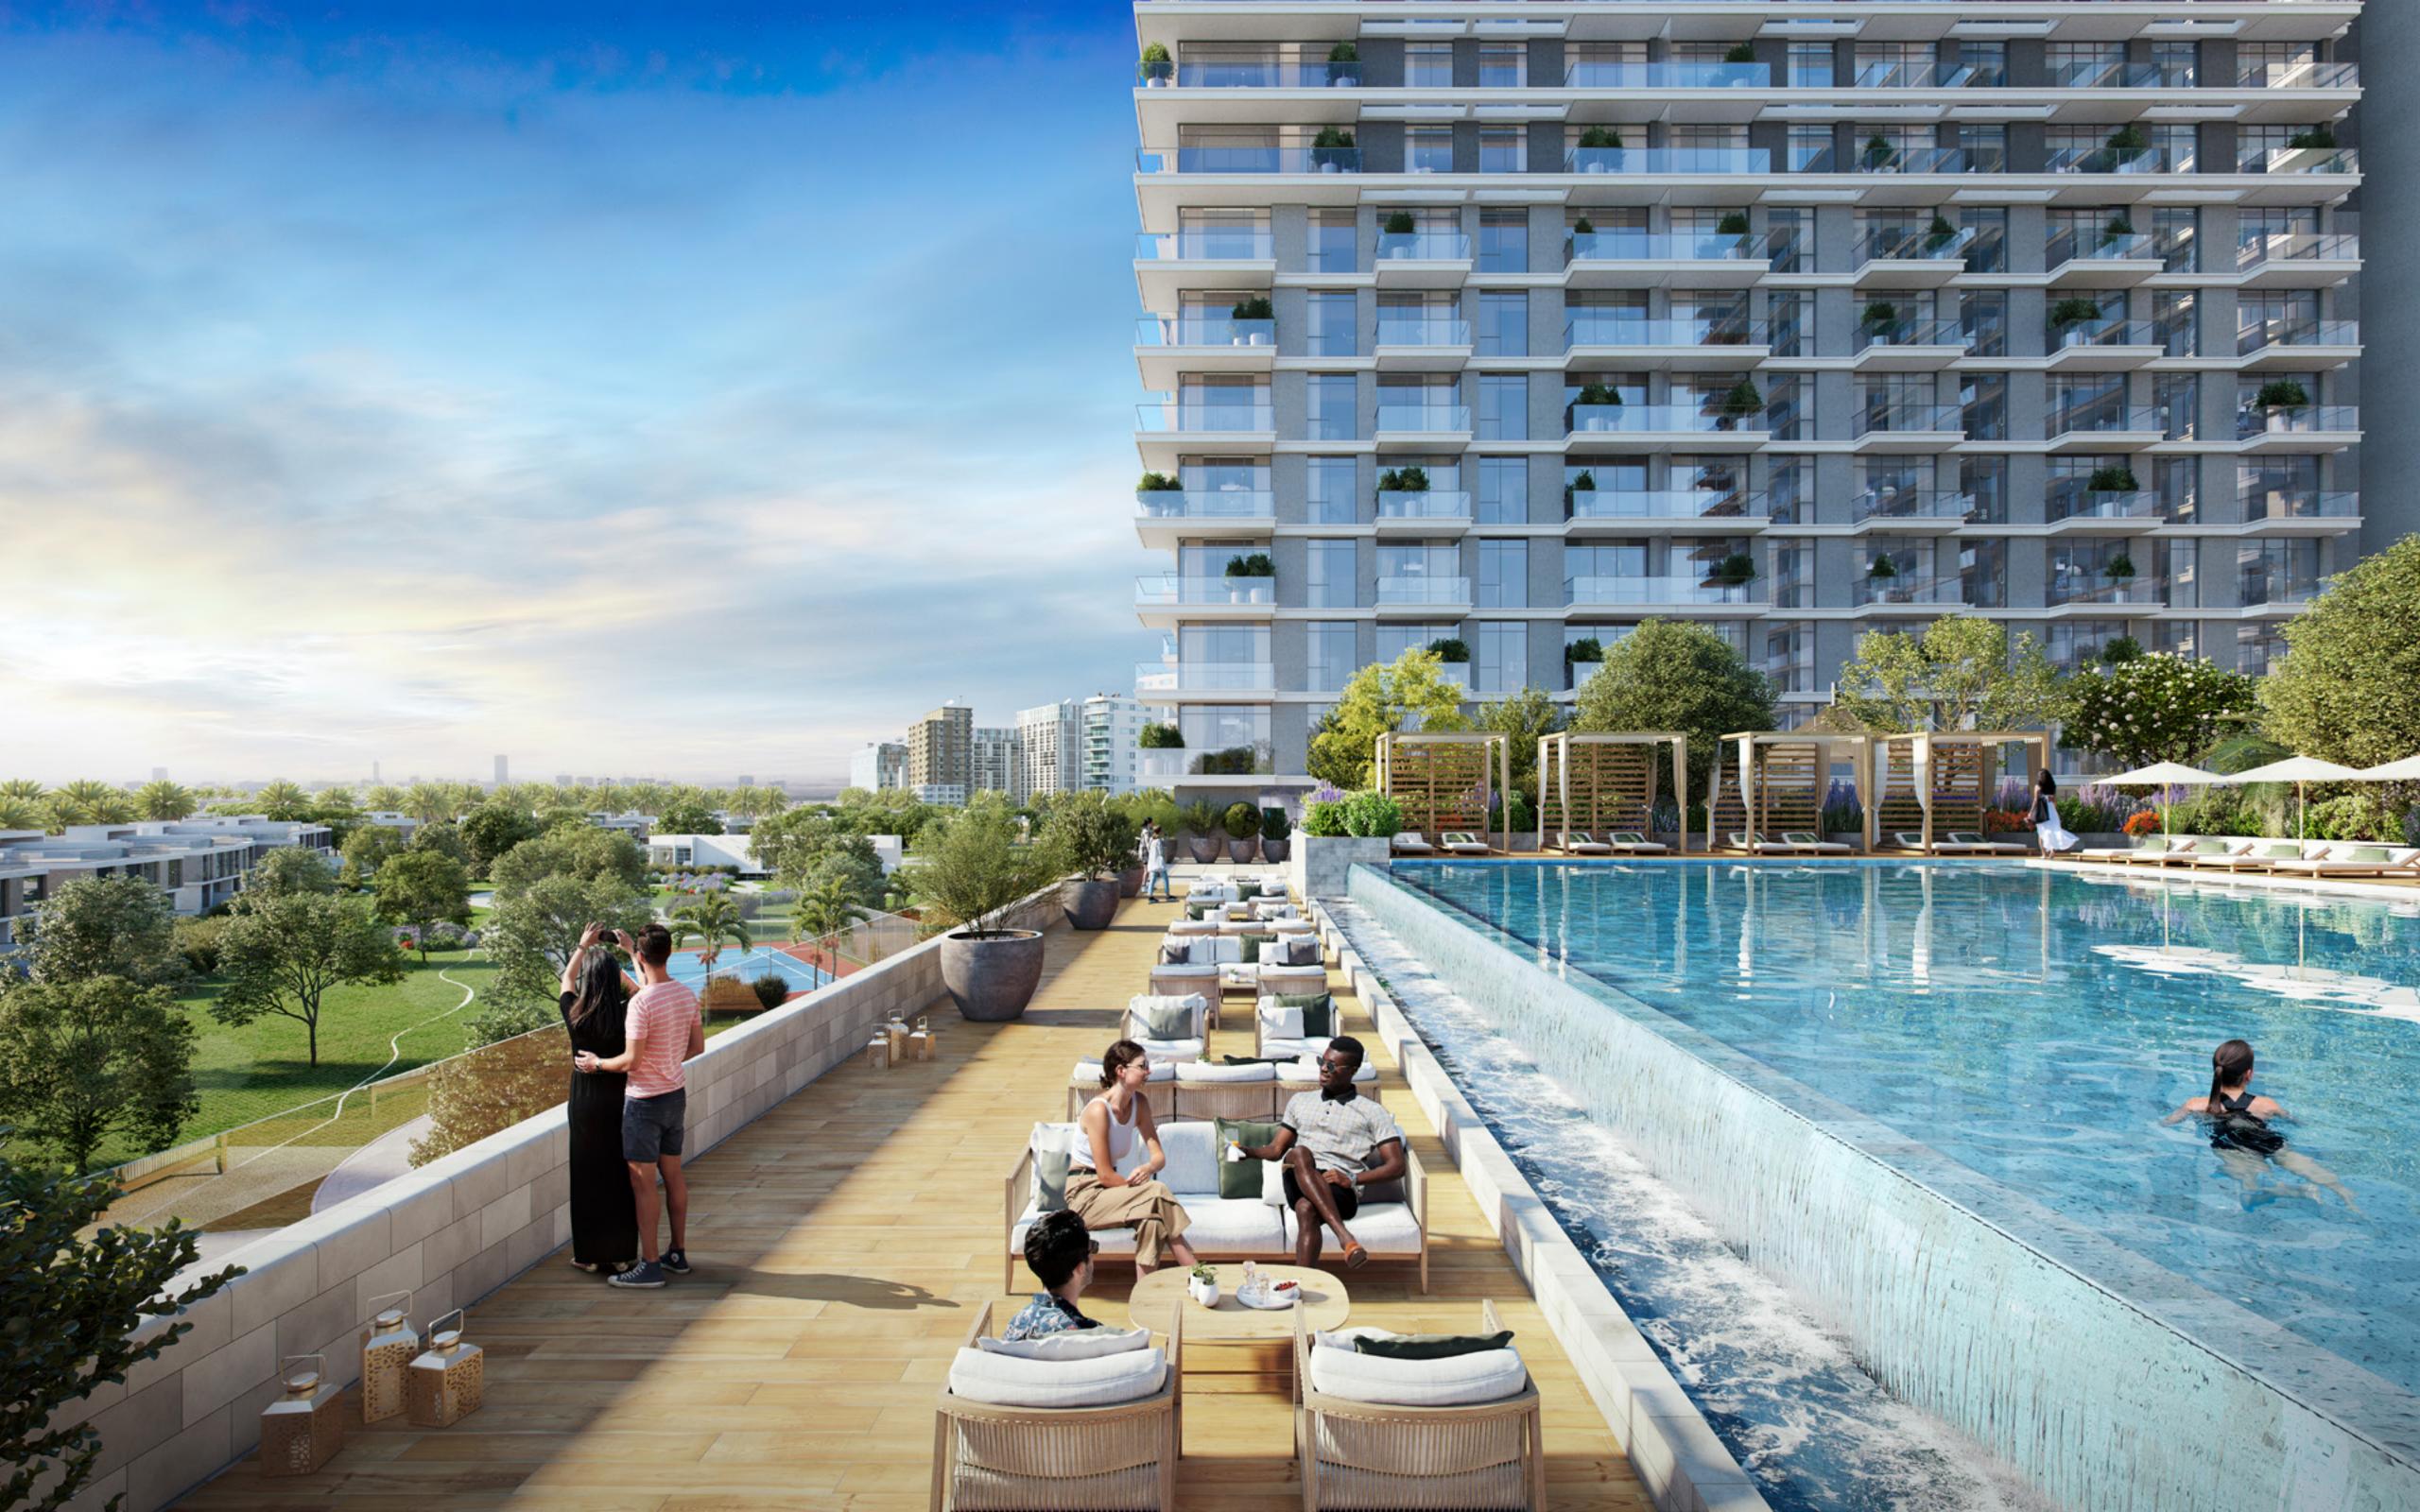

#### Grand pleasures

The sense of arrival at Golf Grand is unlike any other neighbourhood development. This expansive golf courseside haven welcomes all guests to indulge in its facilities, comprising a luxurious lobby with classic contemporary interiors, a stylish residents lounge, and a state-of-the-art elevated podium.

Infinity Pool & Pool Deck

Landscaped

Podium Deck

Outdoor

全全 Children's

Play Area

Multi-function room

Lawn Area

### Soak in new perspectives

An outdoor lawn events and BBQ area provides a perfect setting for small social gatherings. In this warm and inviting setting, not only can you unwind, but you can also take in the spectacular scenery all around you, or you can lie back and enjoy the night sky under the moonlight. Expertly designed for lifestyle needs and desires, Golf Grand is poised to provide exceptional experiences for you and your family.