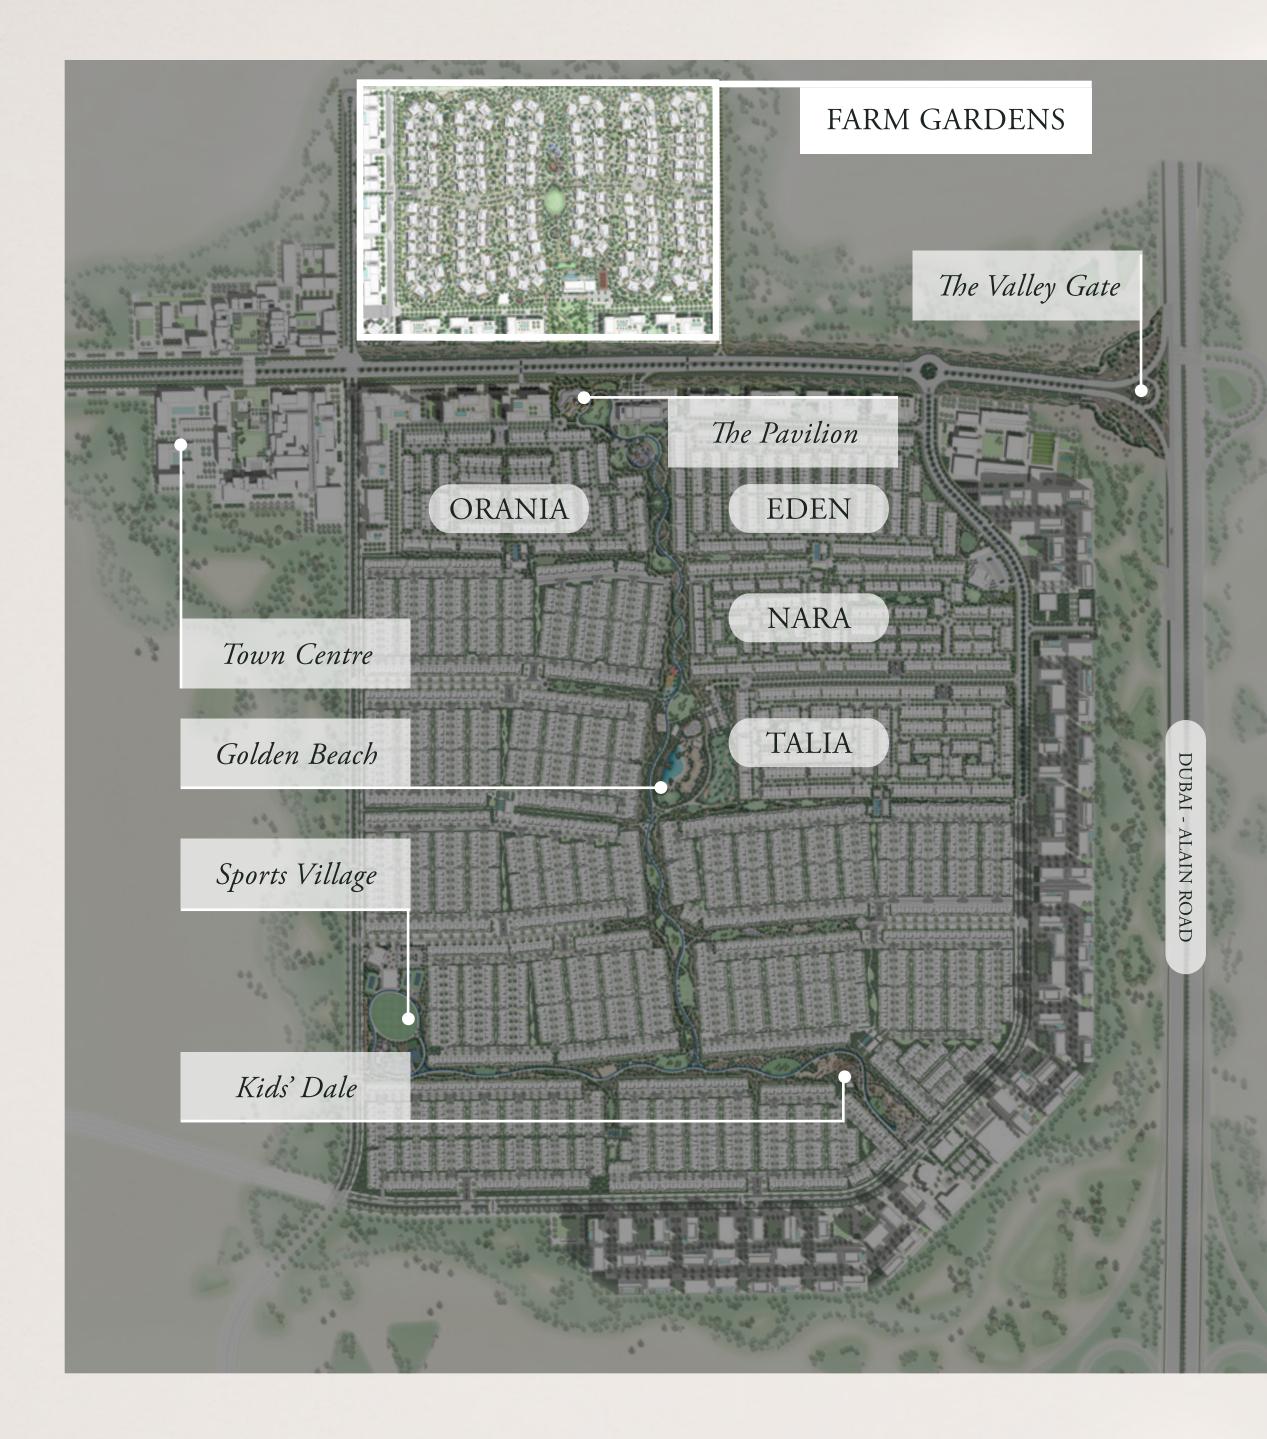

### TO ELEVATE YOUR LIFESTYLE

The elegantly contemporary Farm Gardens community is designed for effortless living.

Residents can enjoy a wide choice of world-class amenities offered by The Valley, including The Pavillion, which is just a few blocks away.

| Golden   | Town               | Pocket                                |
|----------|--------------------|---------------------------------------|
| Beach    | Centre             | Parks                                 |
| Barbecue | Retail &<br>Dining | Indoor & Outdoor<br>Sports Facilities |

G. Desert Majlis And Bonfire

| H. Stargazing Platforms       | O. Pool   |
|-------------------------------|-----------|
| I. Picnic Spots               | P. Padel  |
| J. Lawn                       | R. Volley |
| K. Outdoor Fitness Station    | S. Ghaf   |
| L. Yoga                       | T. Mosqu  |
| M. Xeriscape Botanical Garden | U. Parki  |
| N. Events Plaza               | V. Gsm    |

### A Fuling of Privilege IN AN EXCEPTIONAL SETTING