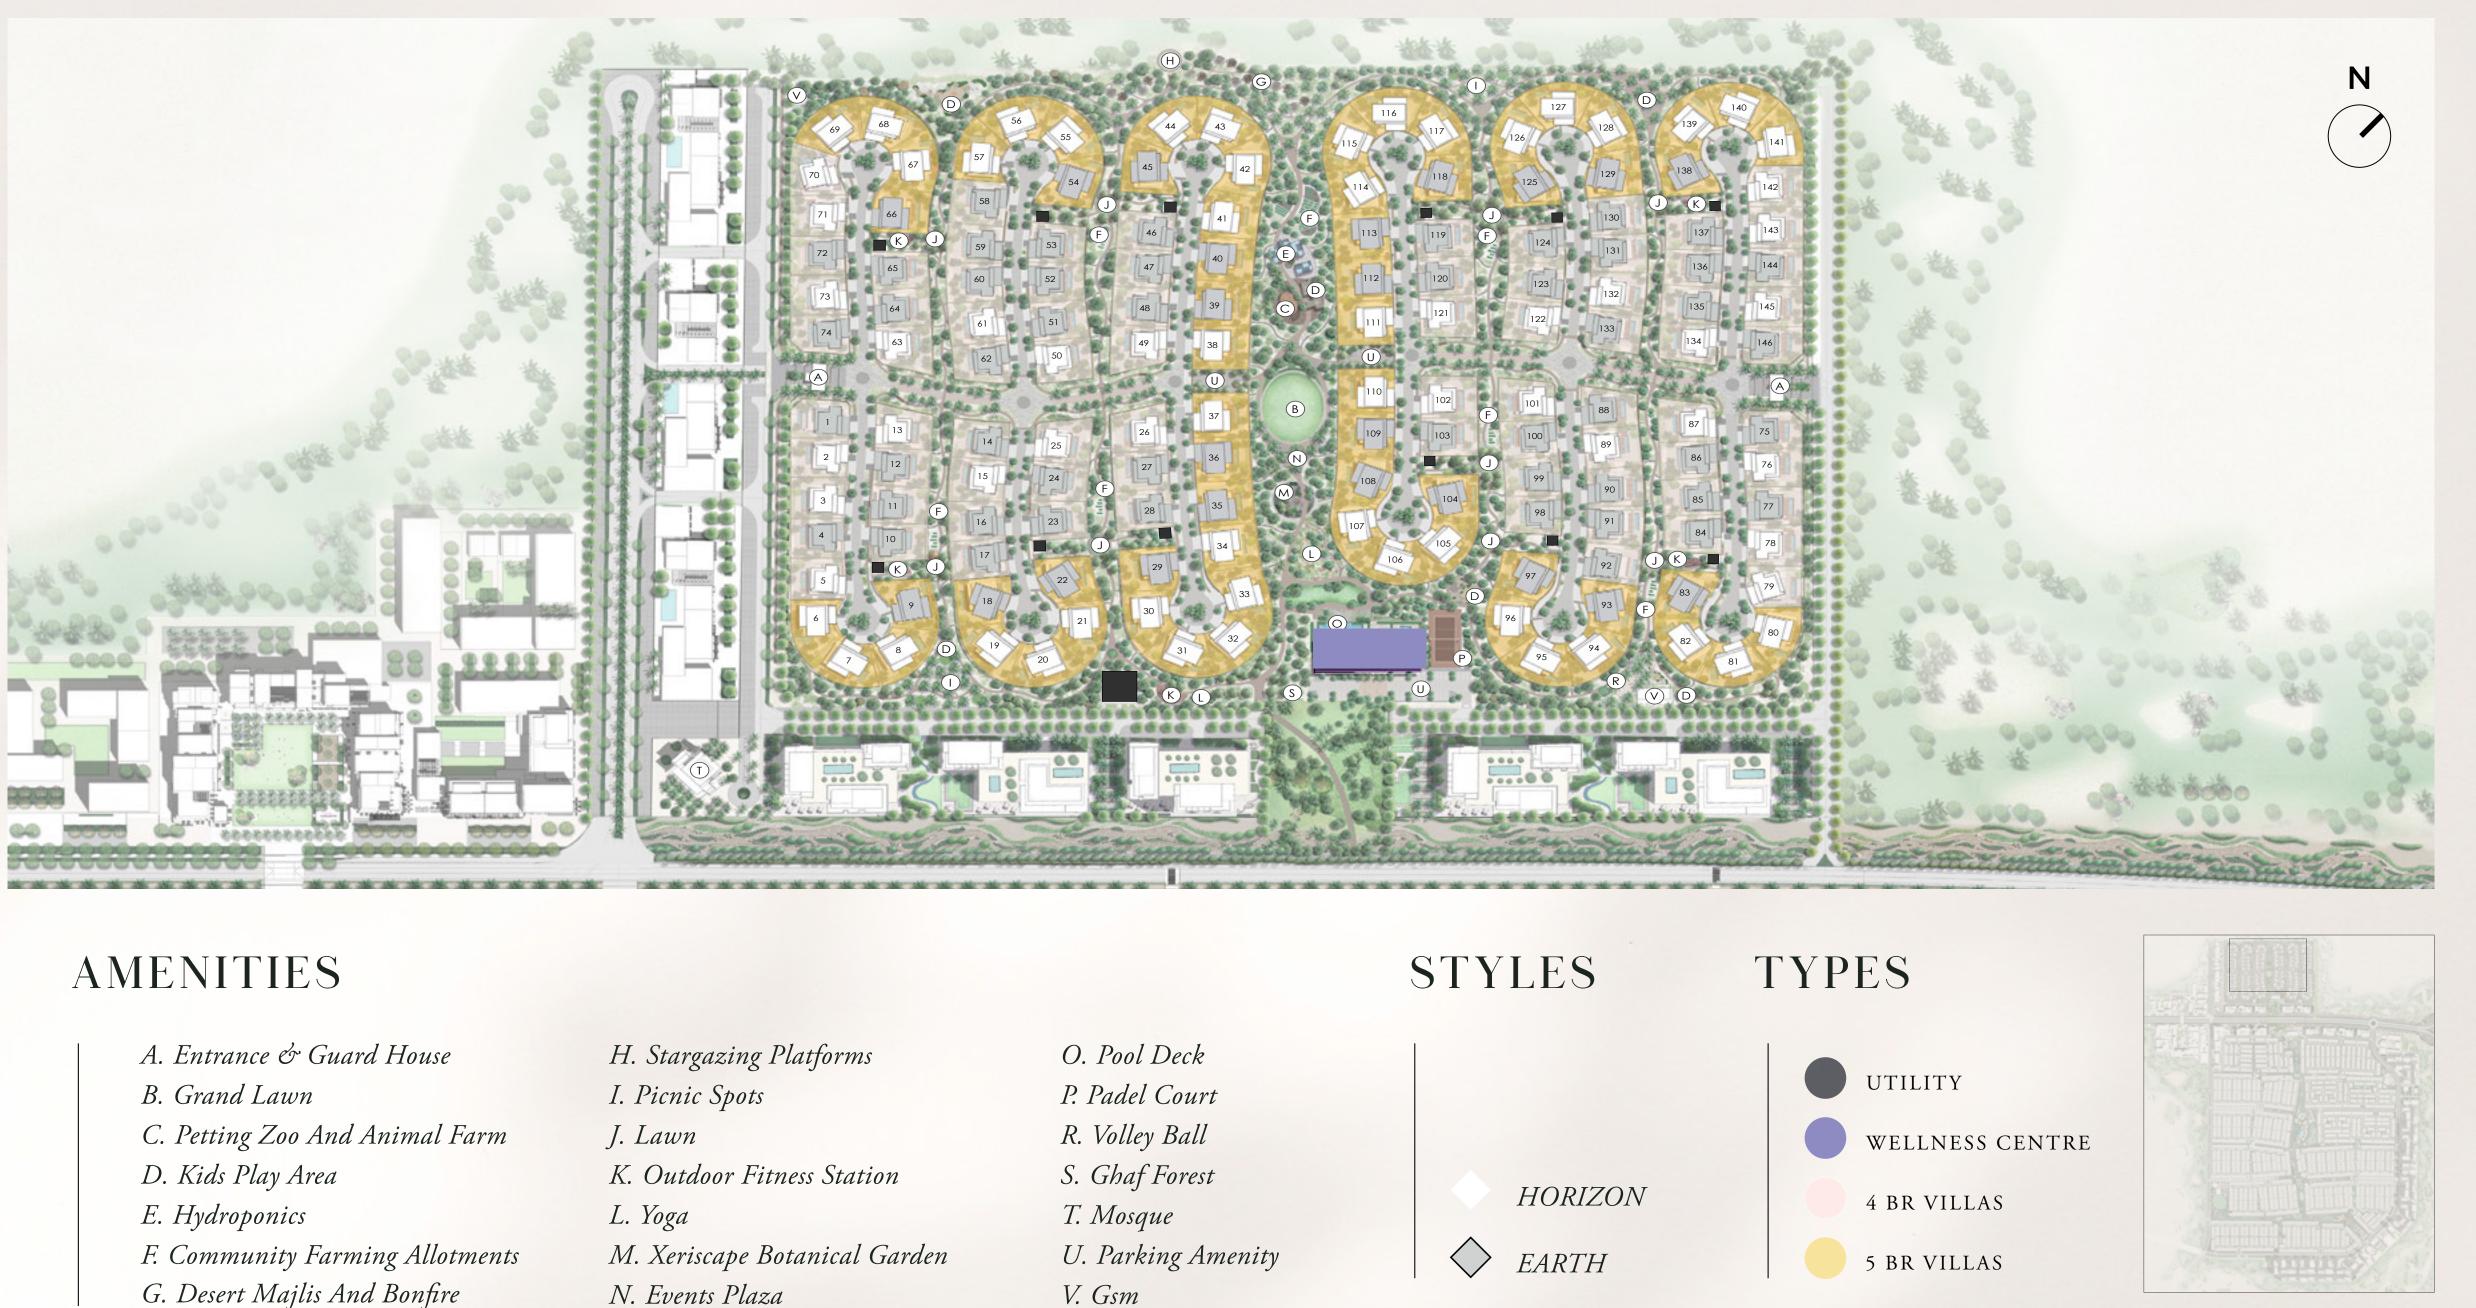

Amenities

### TO ELEVATE YOUR LIFESTYLE

The elegantly contemporary Farm Gardens community is designed for effortless living.

Residents can enjoy a wide choice of world-class amenities offered by The Valley, including The Pavillion, which is just a few blocks away.

| Golden   | Town               | Pocket                                |
|----------|--------------------|---------------------------------------|
| Beach    | Centre             | Parks                                 |
| Barbecue | Retail &<br>Dining | Indoor & Outdoor<br>Sports Facilities |

G. Desert Majlis And Bonfire

| H. Stargazing Platforms       | O. Pool   |
|-------------------------------|-----------|
| I. Picnic Spots               | P. Padel  |
| J. Lawn                       | R. Volley |
| K. Outdoor Fitness Station    | S. Ghaf   |
| L. Yoga                       | T. Mosqu  |
| M. Xeriscape Botanical Garden | U. Parki  |
| N. Events Plaza               | V. Gsm    |