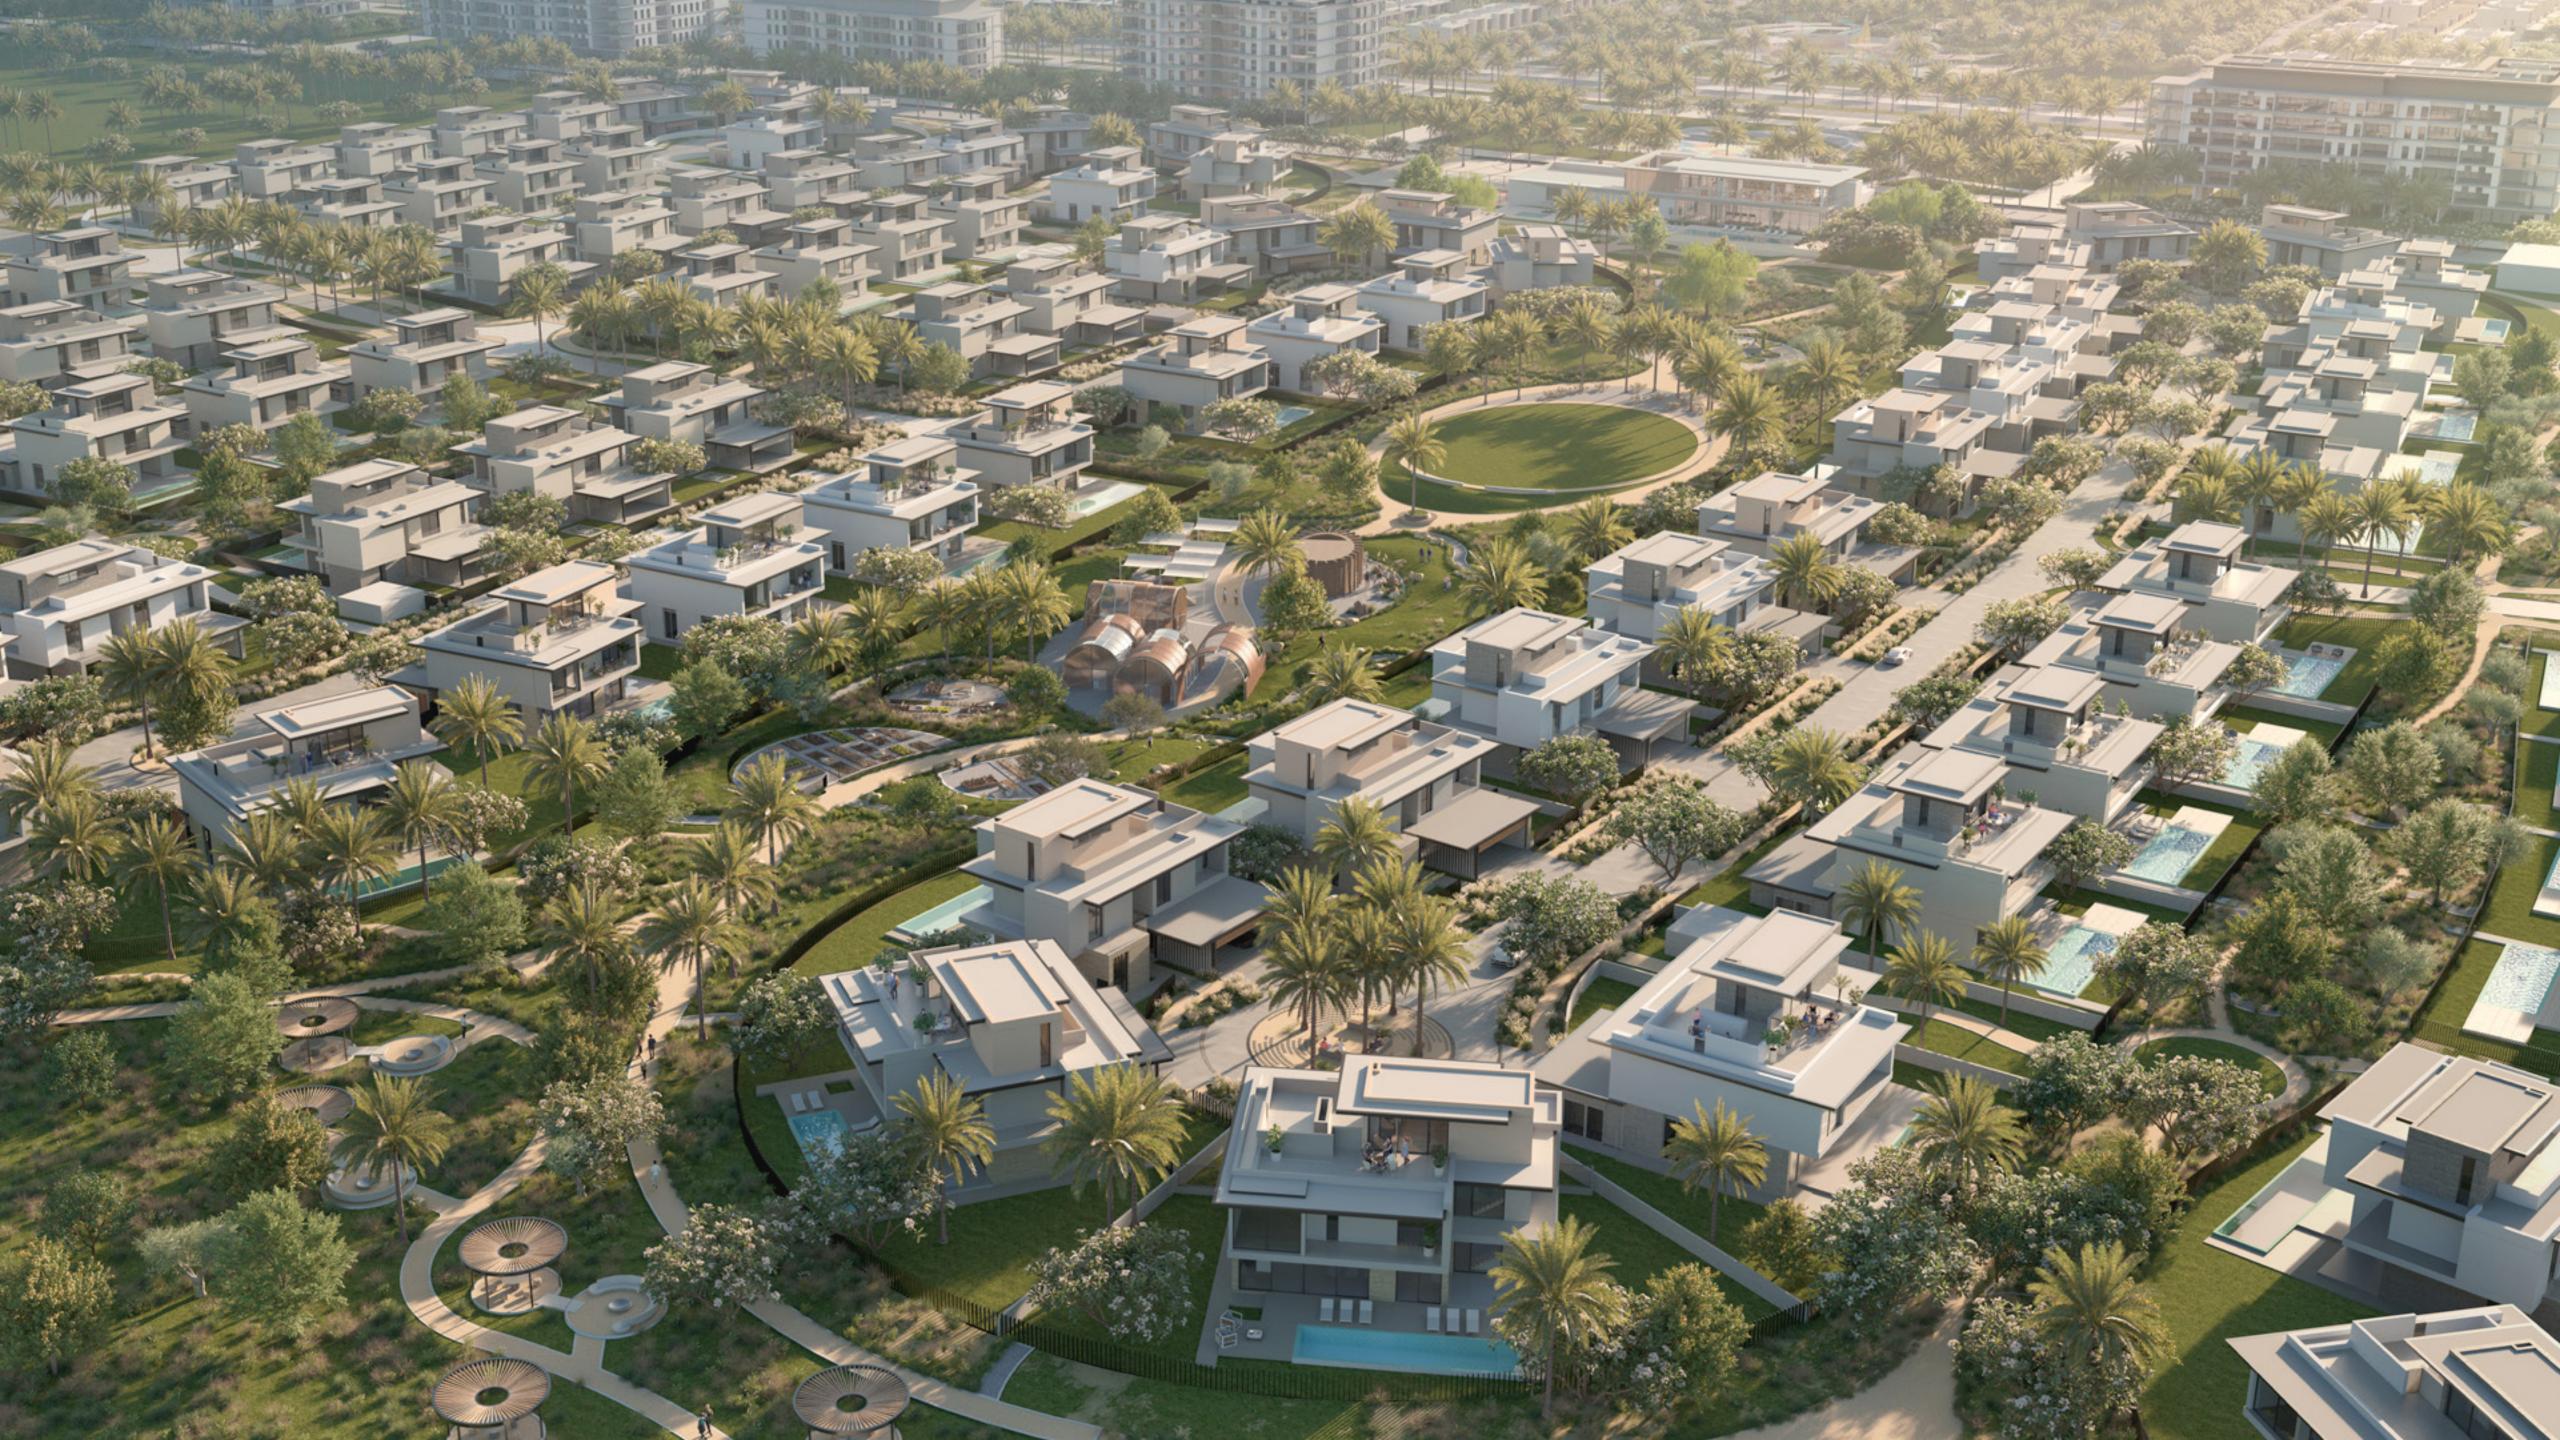

### VAST SPACES FOR EASY LIVING

With 8,000 to 10,000 square foot lots, the expansive backyards of the homes in Farm Gardens can accommodate swimming pools, agricultural pods, and other leisure features. A variety of neighbouring amenities compliment the charming ambience of a contemporary farming-style community.

Star Gazing Platform Pool Deck Community Farming

# Pestination LOCATION

The peace and stability of these luxurious four and five-bedroom villas can be felt in the air.

As the developed area merges into its natural surroundings, the smooth horizontal lines serve as a seamless transition.

### OF A DESERT LANDSCAPE

Inspired Design