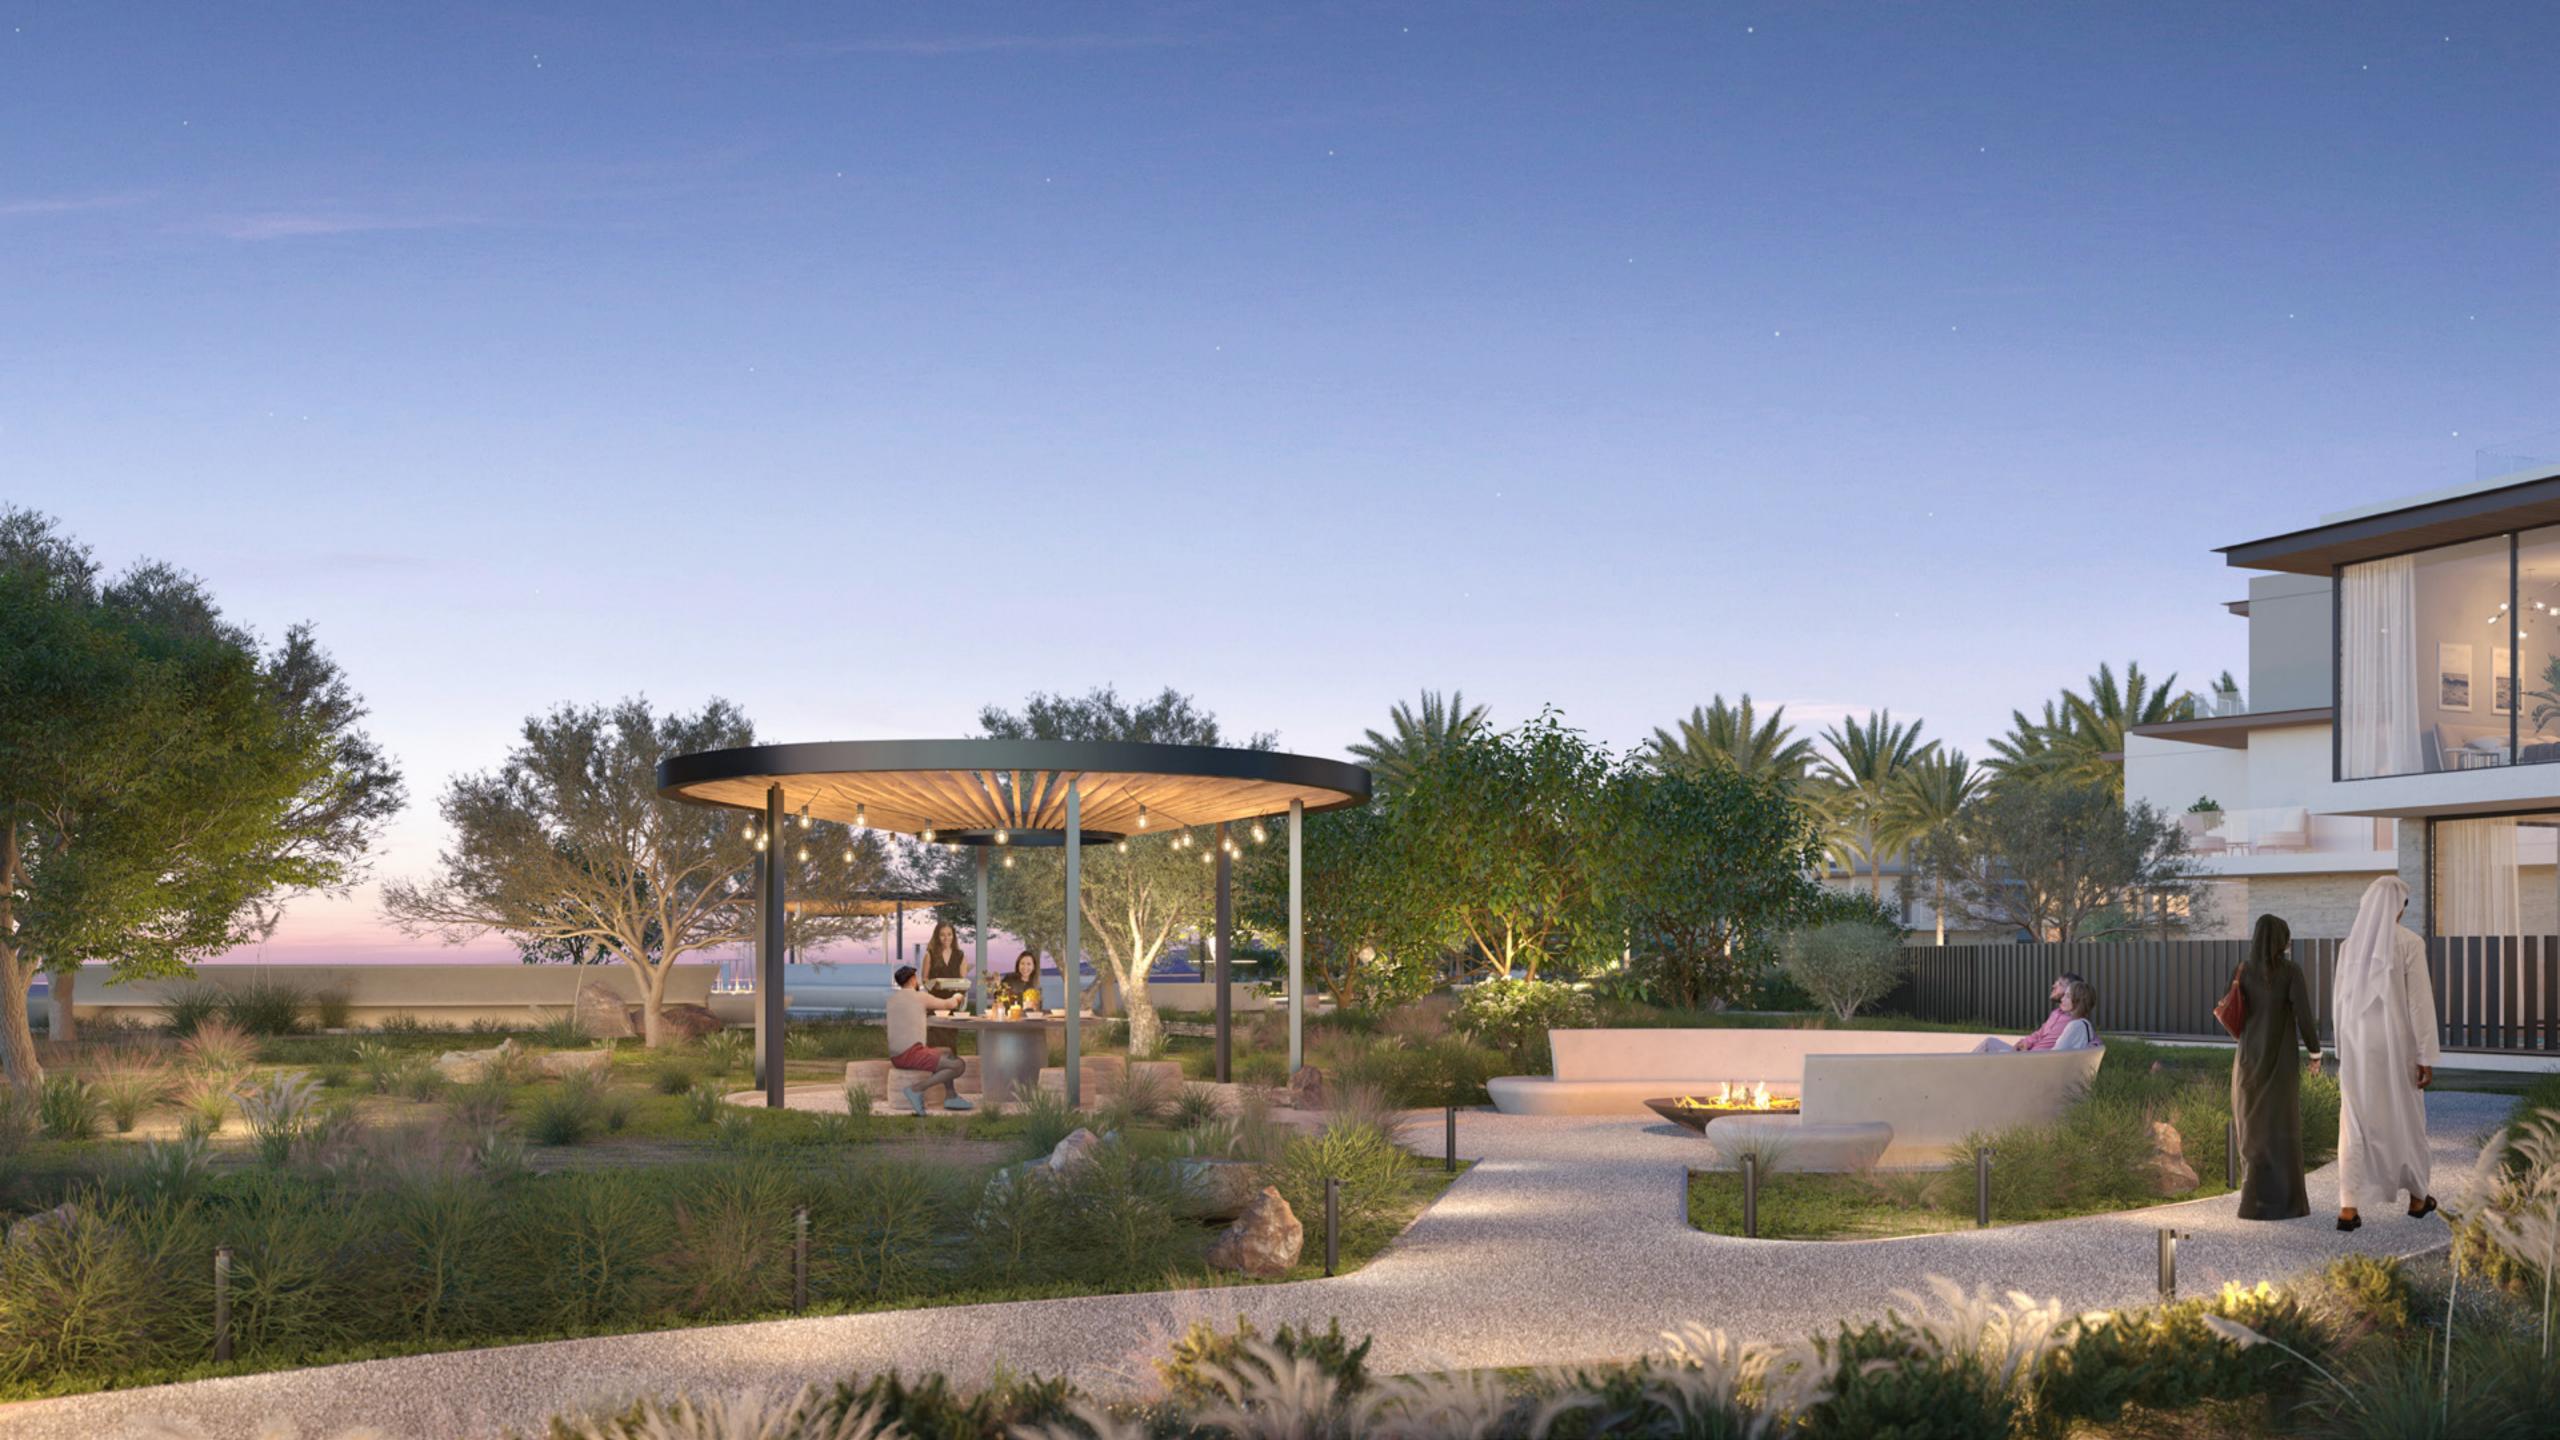

### EMBRACING THE DESERT LANDSCAPE

The architecture of the villas at Farm Gardens was influenced by the surrounding landscape. The lush palm trees and ghaf forest add to the romance of the landscape, while the desert majlis and bonfires enhance the stunning outdoor panorama.

Ghaf Forest Palm Grove Desert Majlis & Bonfires

Inspired Designs

### VAST SPACES FOR EASY LIVING

With 8,000 to 10,000 square foot lots, the expansive backyards of the homes in Farm Gardens can accommodate swimming pools, agricultural pods, and other leisure features. A variety of neighbouring amenities compliment the charming ambience of a contemporary farming-style community.