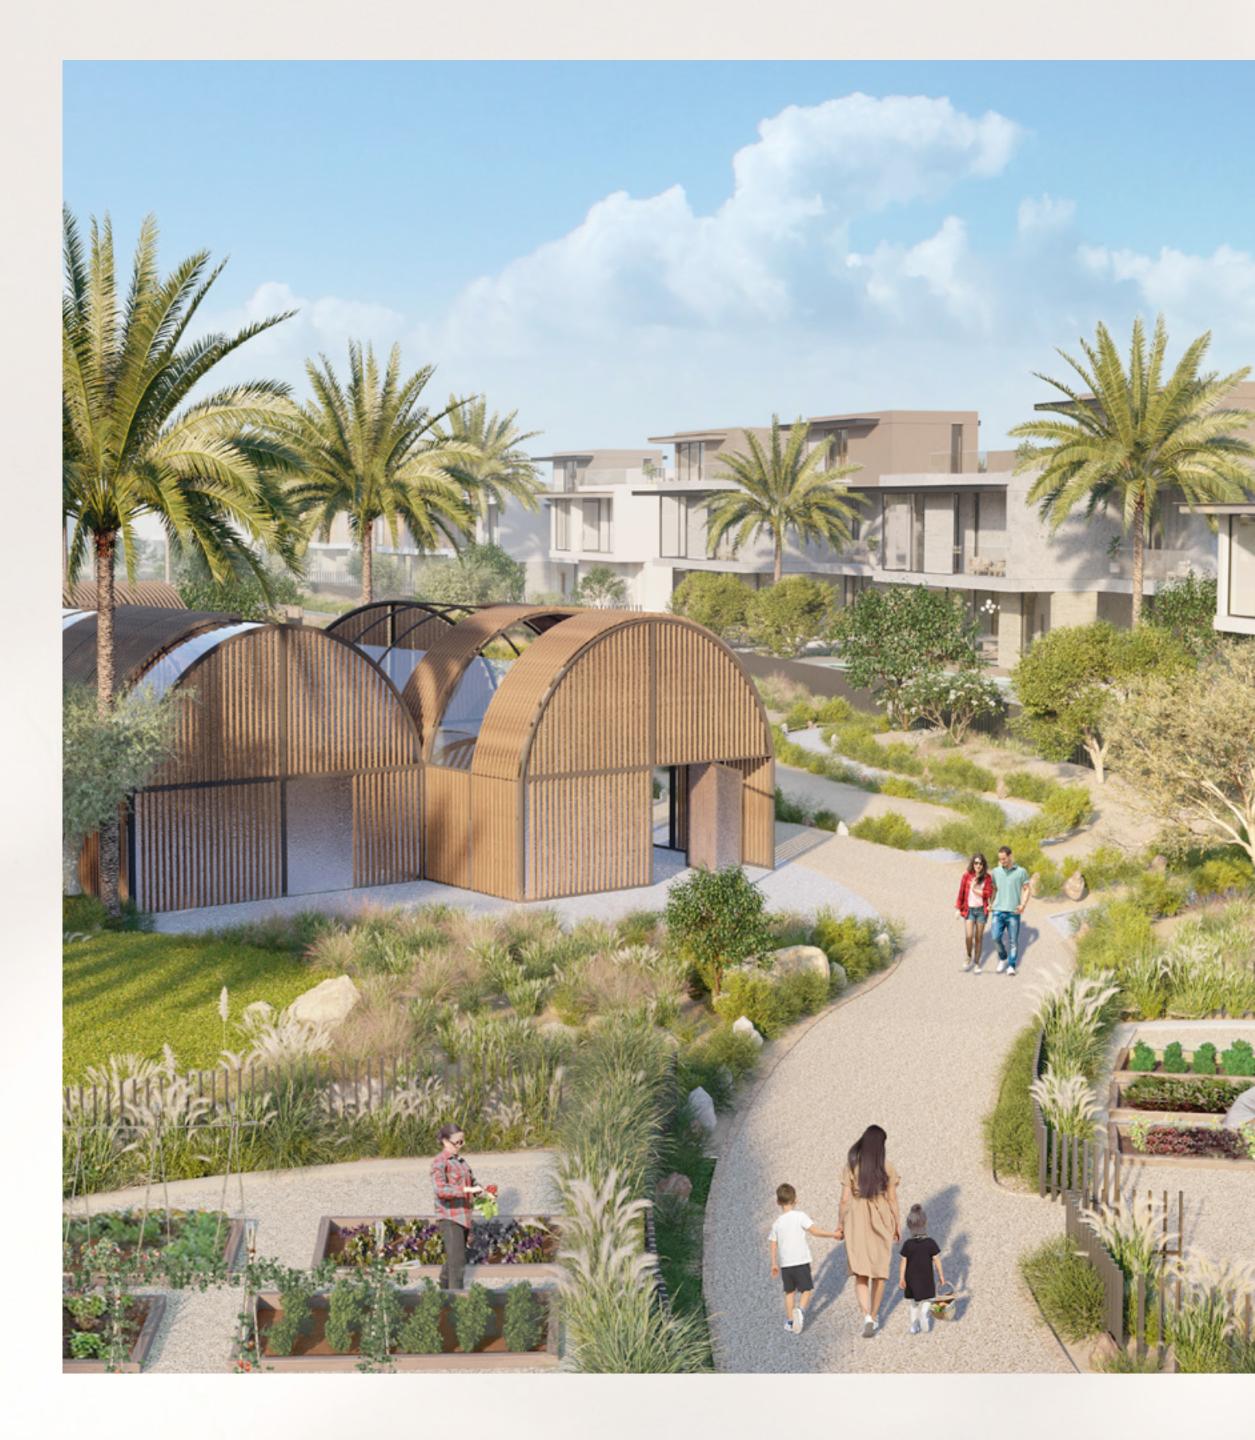

### EMBRACING THE DESERT LANDSCAPE

The architecture of the villas at Farm Gardens was influenced by the surrounding landscape. The lush palm trees and ghaf forest add to the romance of the landscape, while the desert majlis and bonfires enhance the stunning outdoor panorama.

Ghaf Forest Palm Grove Desert Majlis & Bonfires

Inspired Designs

### VAST SPACES FOR EASY LIVING

With 8,000 to 10,000 square foot lots, the expansive backyards of the homes in Farm Gardens can accommodate swimming pools, agricultural pods, and other leisure features. A variety of neighbouring amenities compliment the charming ambience of a contemporary farming-style community.

Star Gazing Platform Pool Deck Community Farming