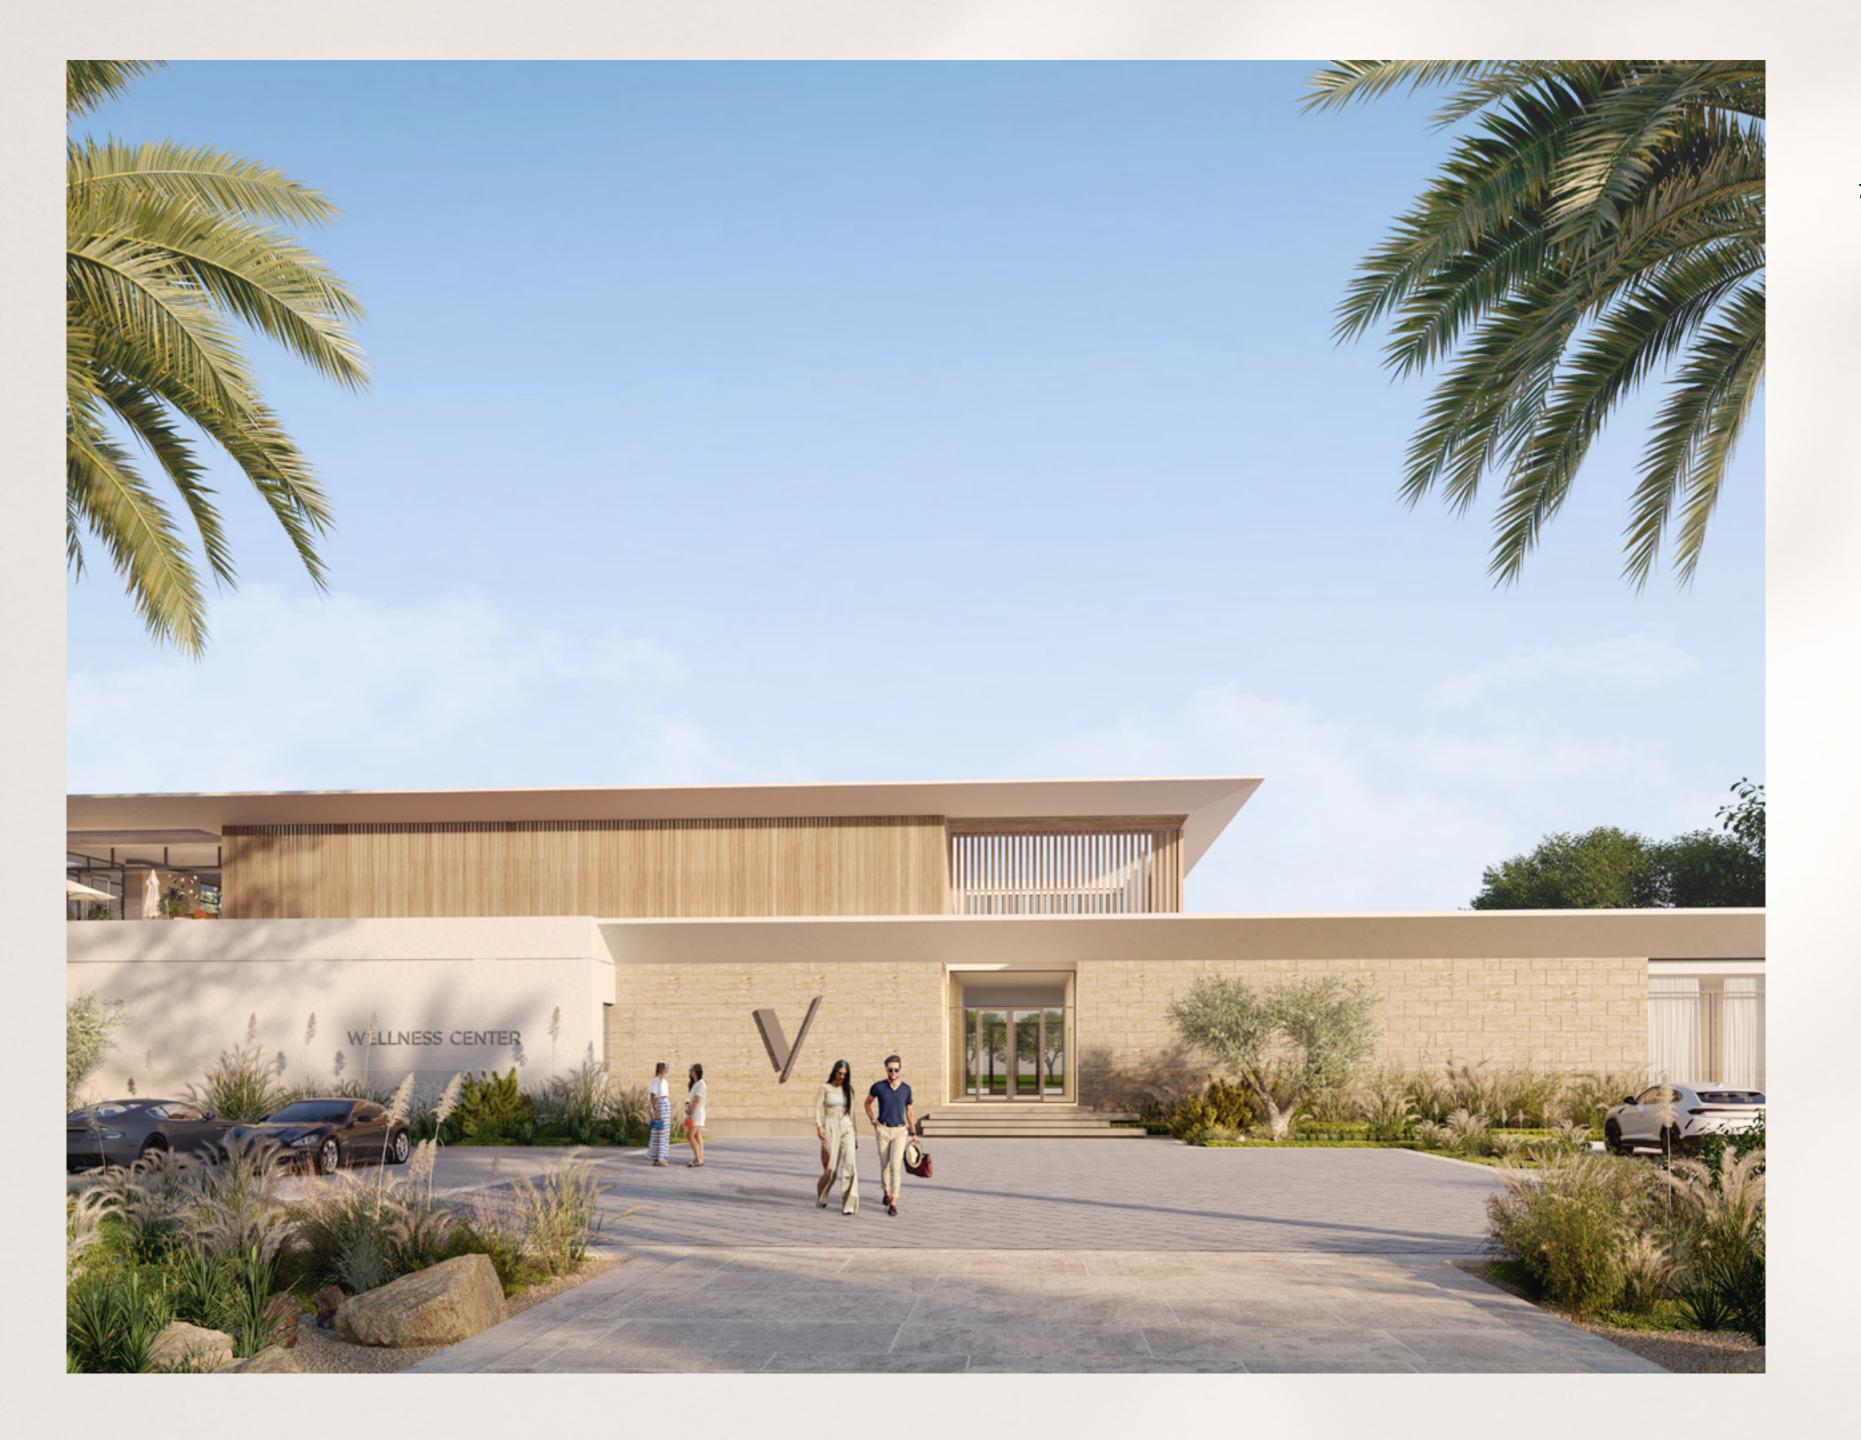

# Querentian WELLNESS CENTRE

The Wellness Center is a place to relax and recharge, with a gym, adult and kid pool decks, and a restaurant overlooking the sprawling farmland of the Farm Gardens community.

Spa facilities for both men and women, as well as plunge pools and treatment rooms, are part of the Wellness Center's offerings for residents and visitors alike.

| Gym   | Padel Court | Restaurant |
|-------|-------------|------------|
| Kids' | Swimming    | Female &   |
| Pool  | Pool        | Male Spa   |