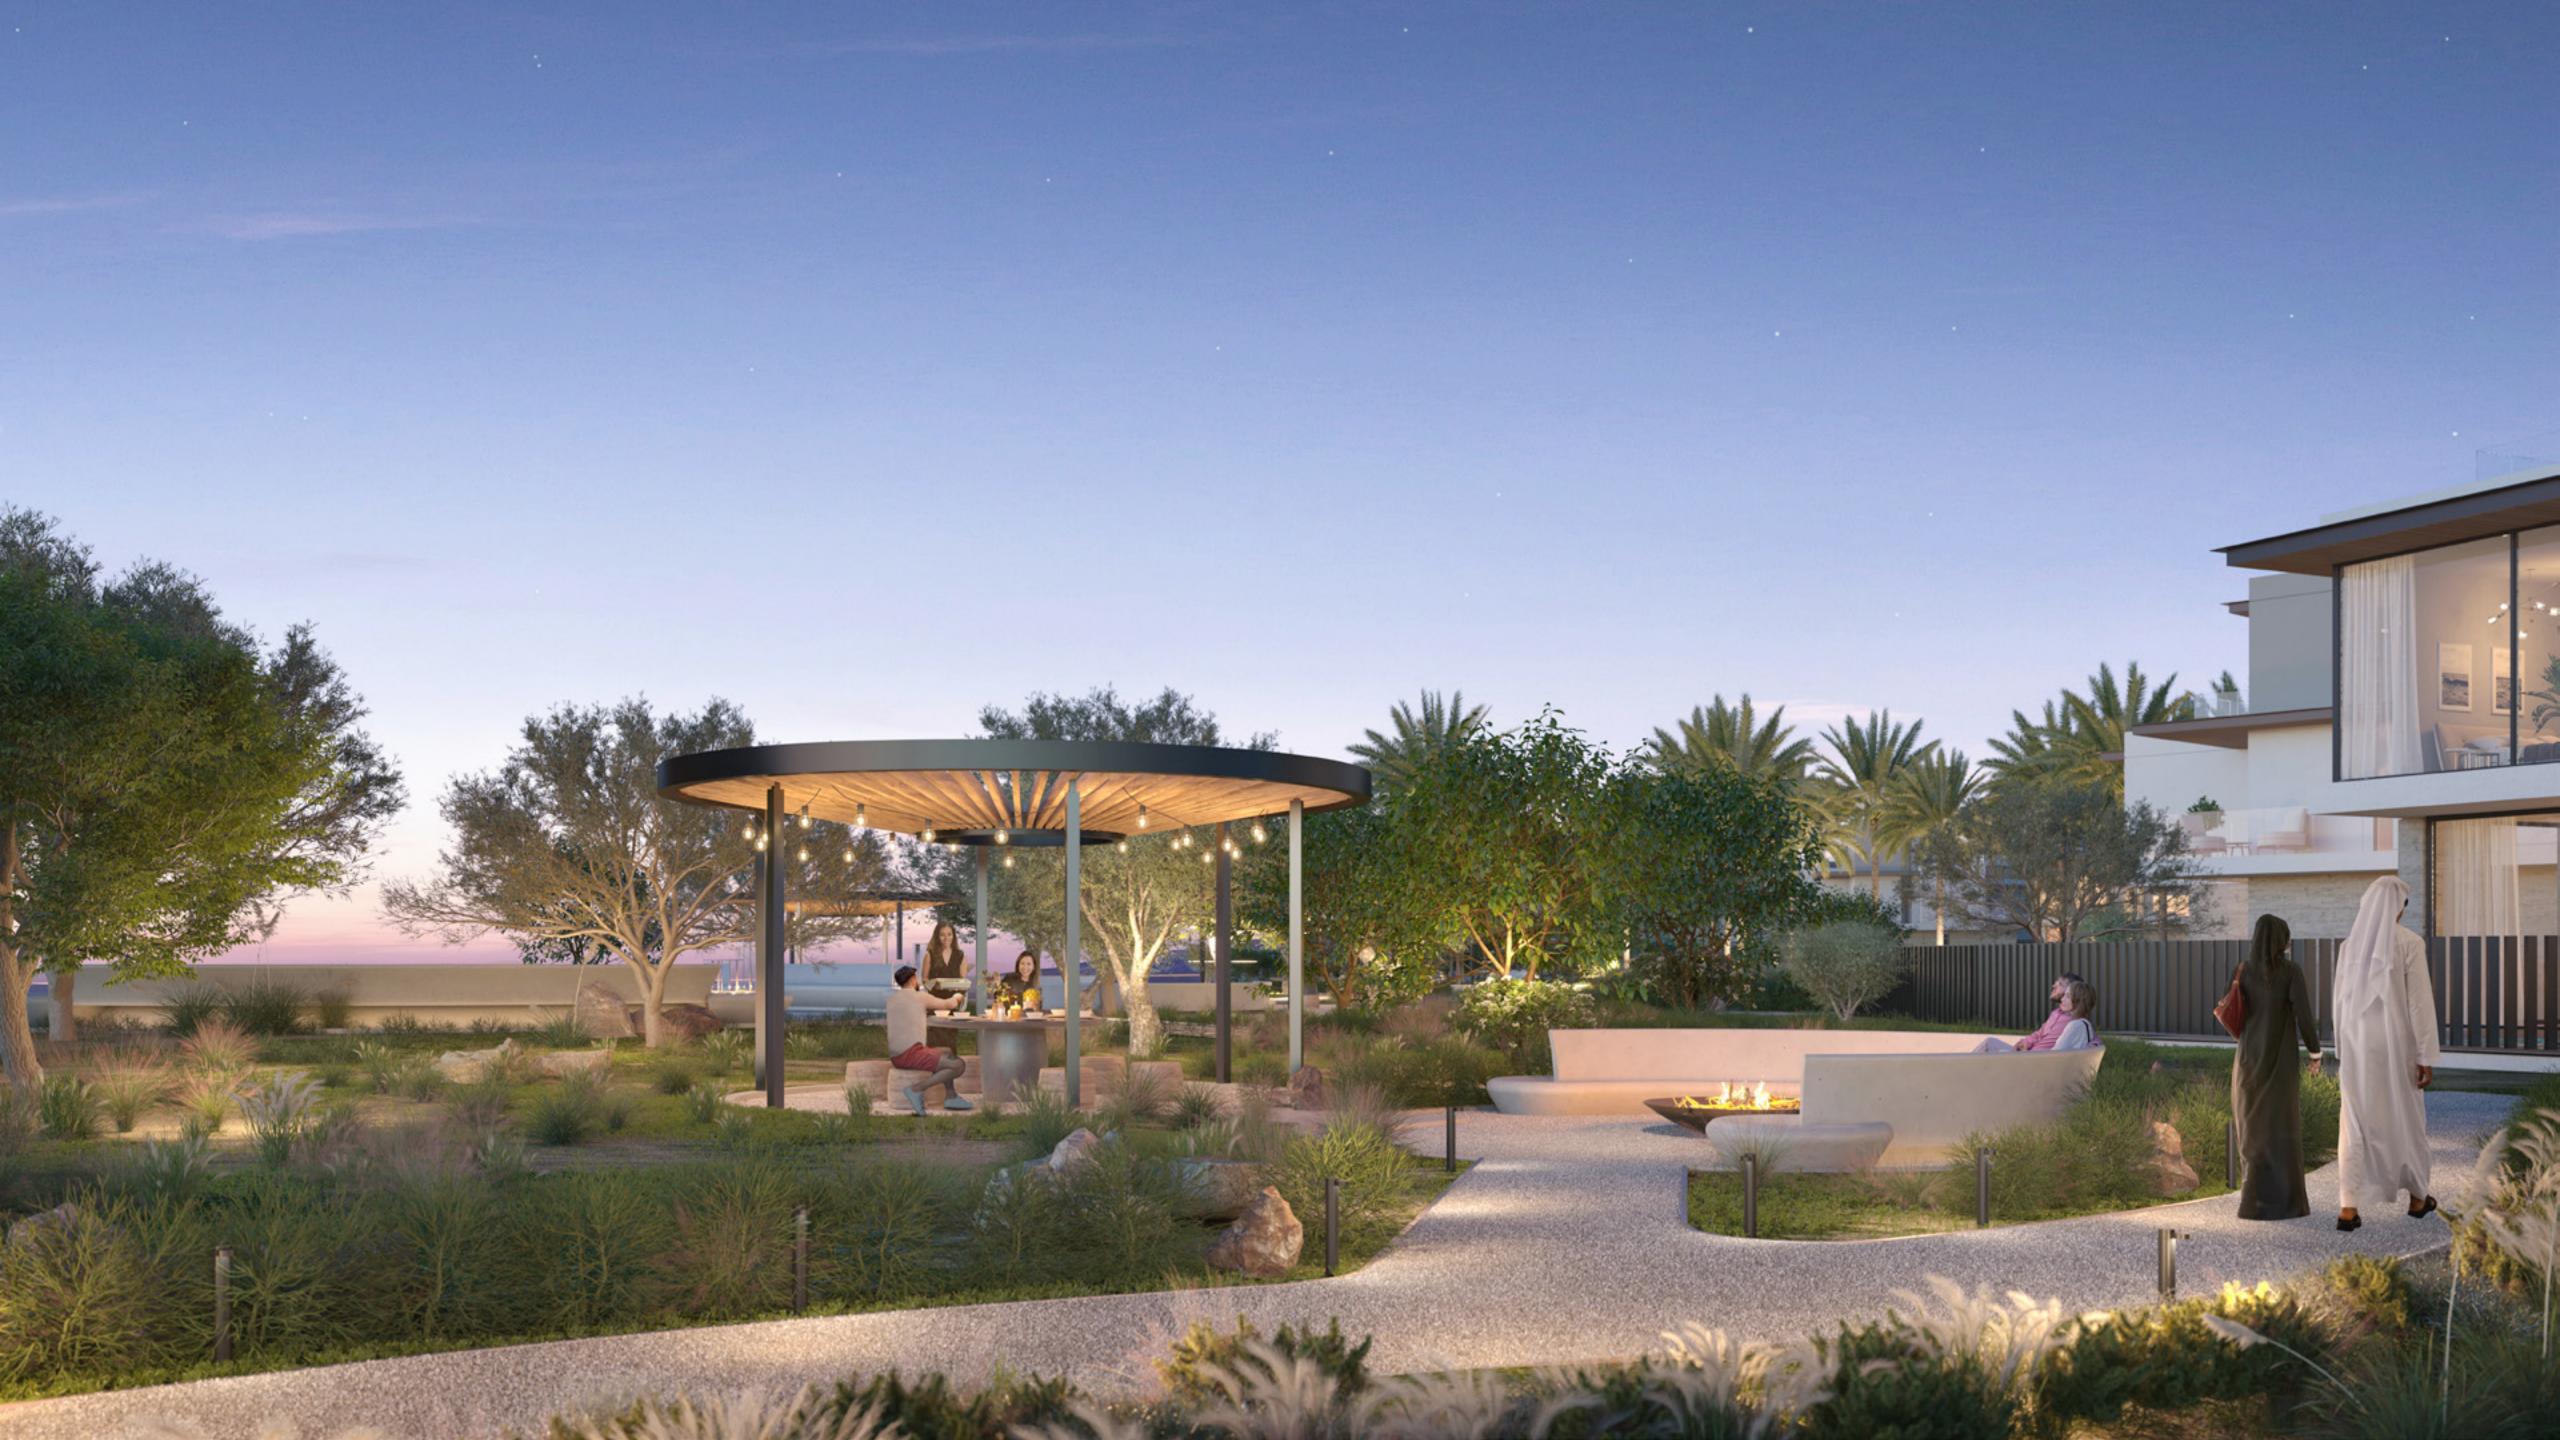

# Inspired Designs EMBRACING THE DESERT LANDSCAPE

The architecture of the villas at Farm Gardens was influenced by the surrounding landscape. The lush palm trees and ghaf forest add to the romance of the landscape, while the desert majlis and bonfires enhance the stunning outdoor panorama.

GhafPalmDesert MajlisForestGrove& Bonfires

## VAST SPACES FOR EASY LIVING

With 8,000 to 10,000 square foot lots, the expansive backyards of the homes in Farm Gardens can accommodate swimming pools, agricultural pods, and other leisure features. A variety of neighbouring amenities compliment the charming ambience of a contemporary farming-style community.

Star GazingPoolCommunityPlatformDeckFarming