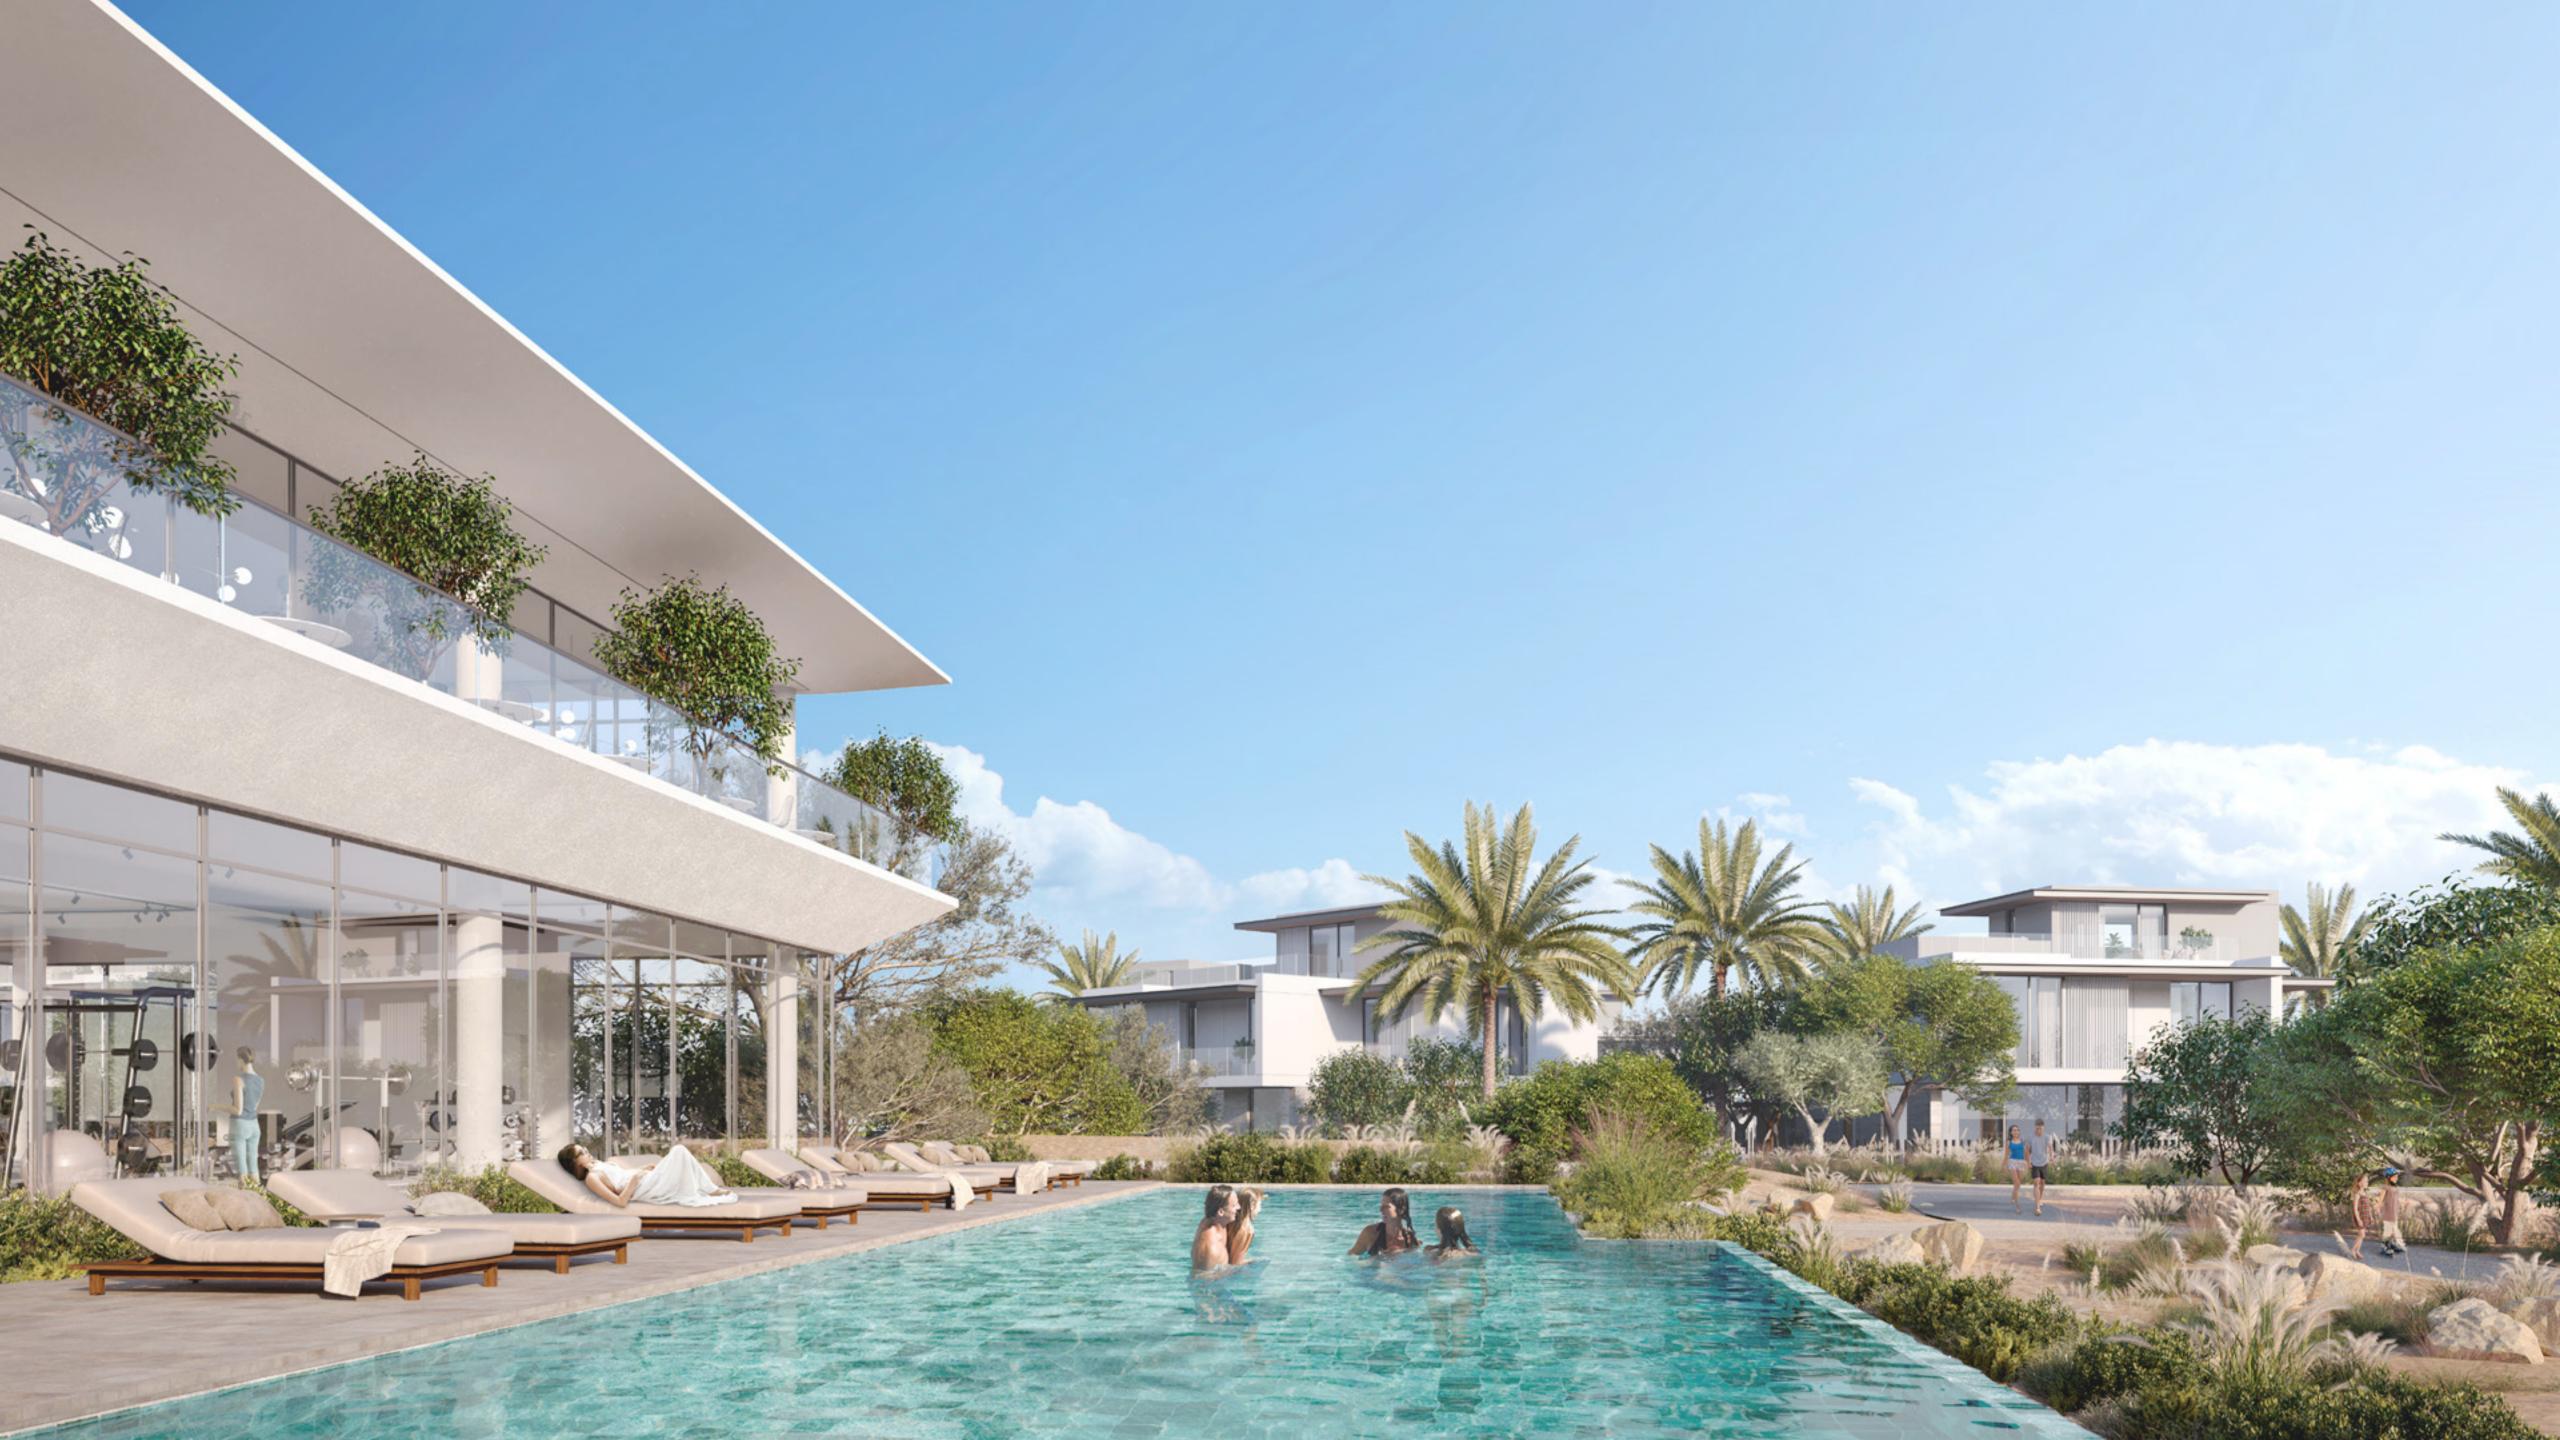

# Querentian WELLNESS CENTRE

The Wellness Center is a place to relax and recharge, with a gym, adult and kid pool decks, and a restaurant overlooking the sprawling farmland of the Farm Gardens community.

Spa facilities for both men and women, as well as plunge pools and treatment rooms, are part of the Wellness Center's offerings for residents and visitors alike.

| Gym   | Padel Court | Restaurant |
|-------|-------------|------------|
| Kids' | Swimming    | Female &   |
| Pool  | Pool        | Male Spa   |