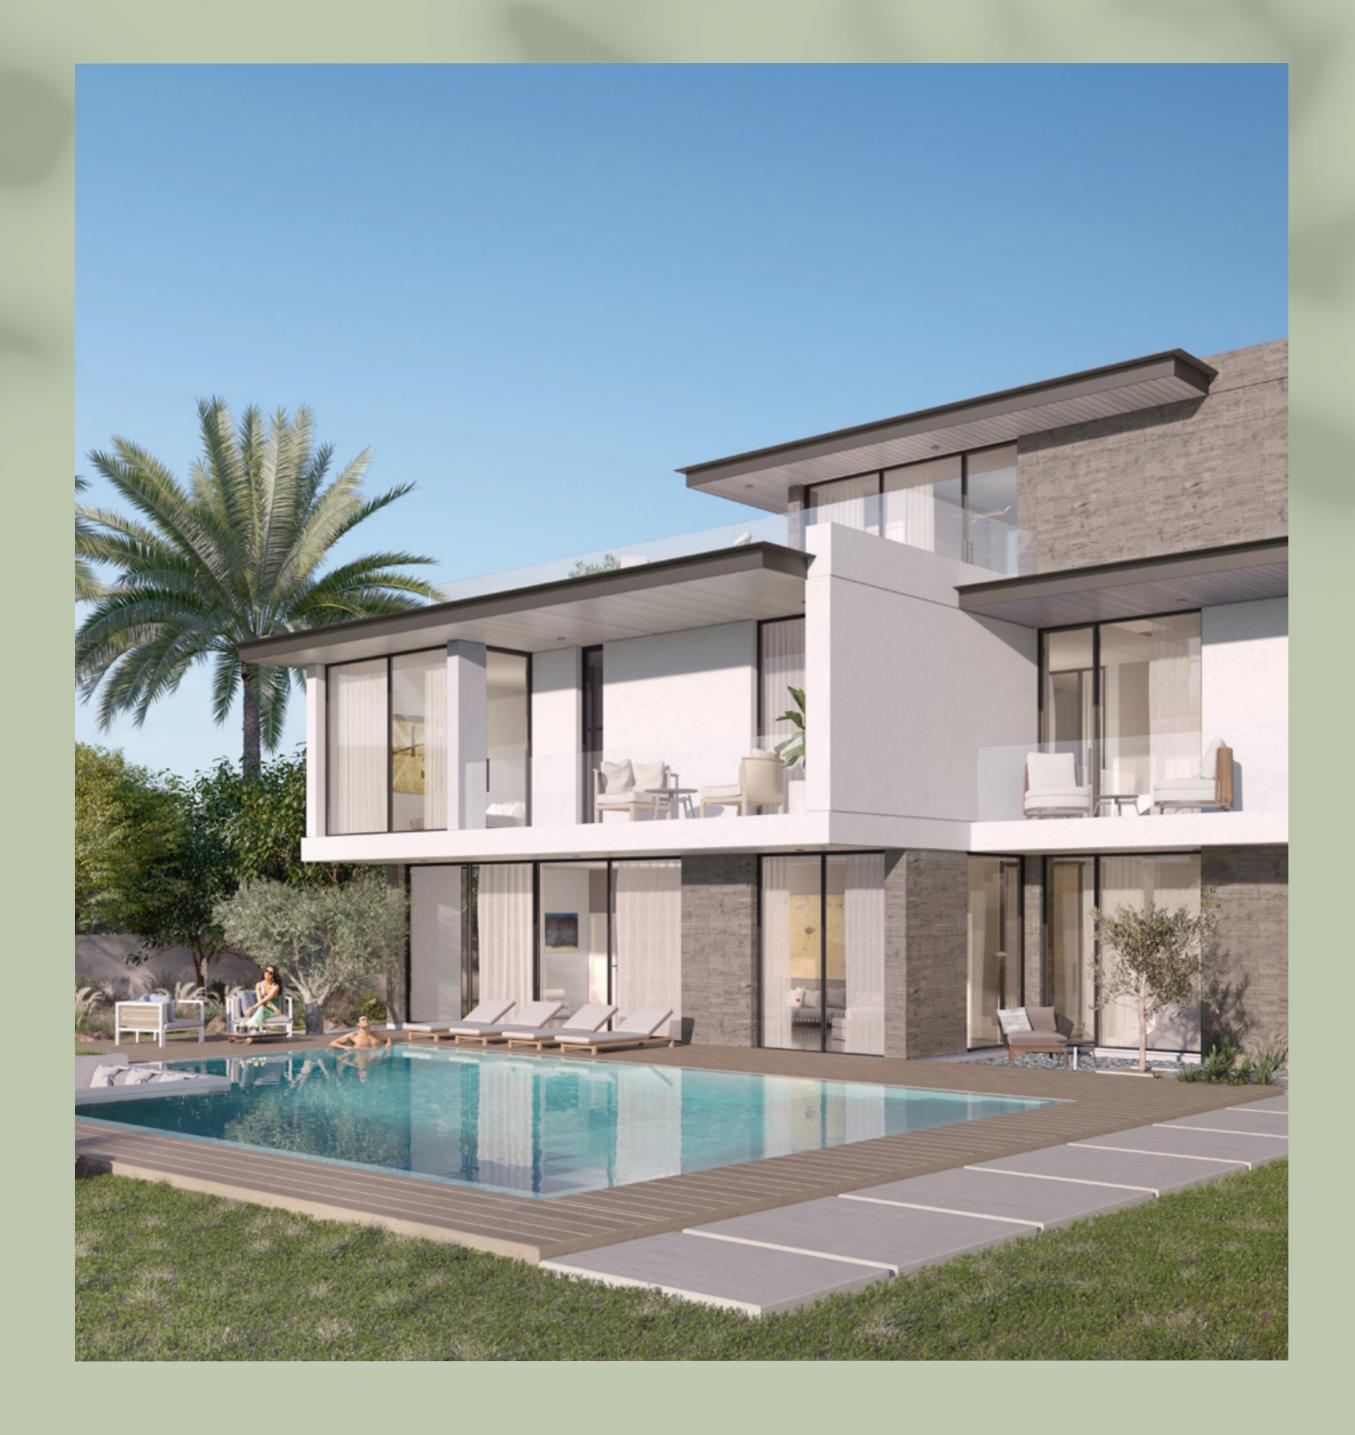

## VAST SPACES FOR EASY LIVING

With 8,000 to 10,000 square foot lots, the expansive backyards of the homes in Farm Gardens can accommodate swimming pools, agricultural pods, and other leisure features. A variety of neighbouring amenities compliment the charming ambience of a contemporary farming-style community.

Star GazingPoolCommunityPlatformDeckFarming