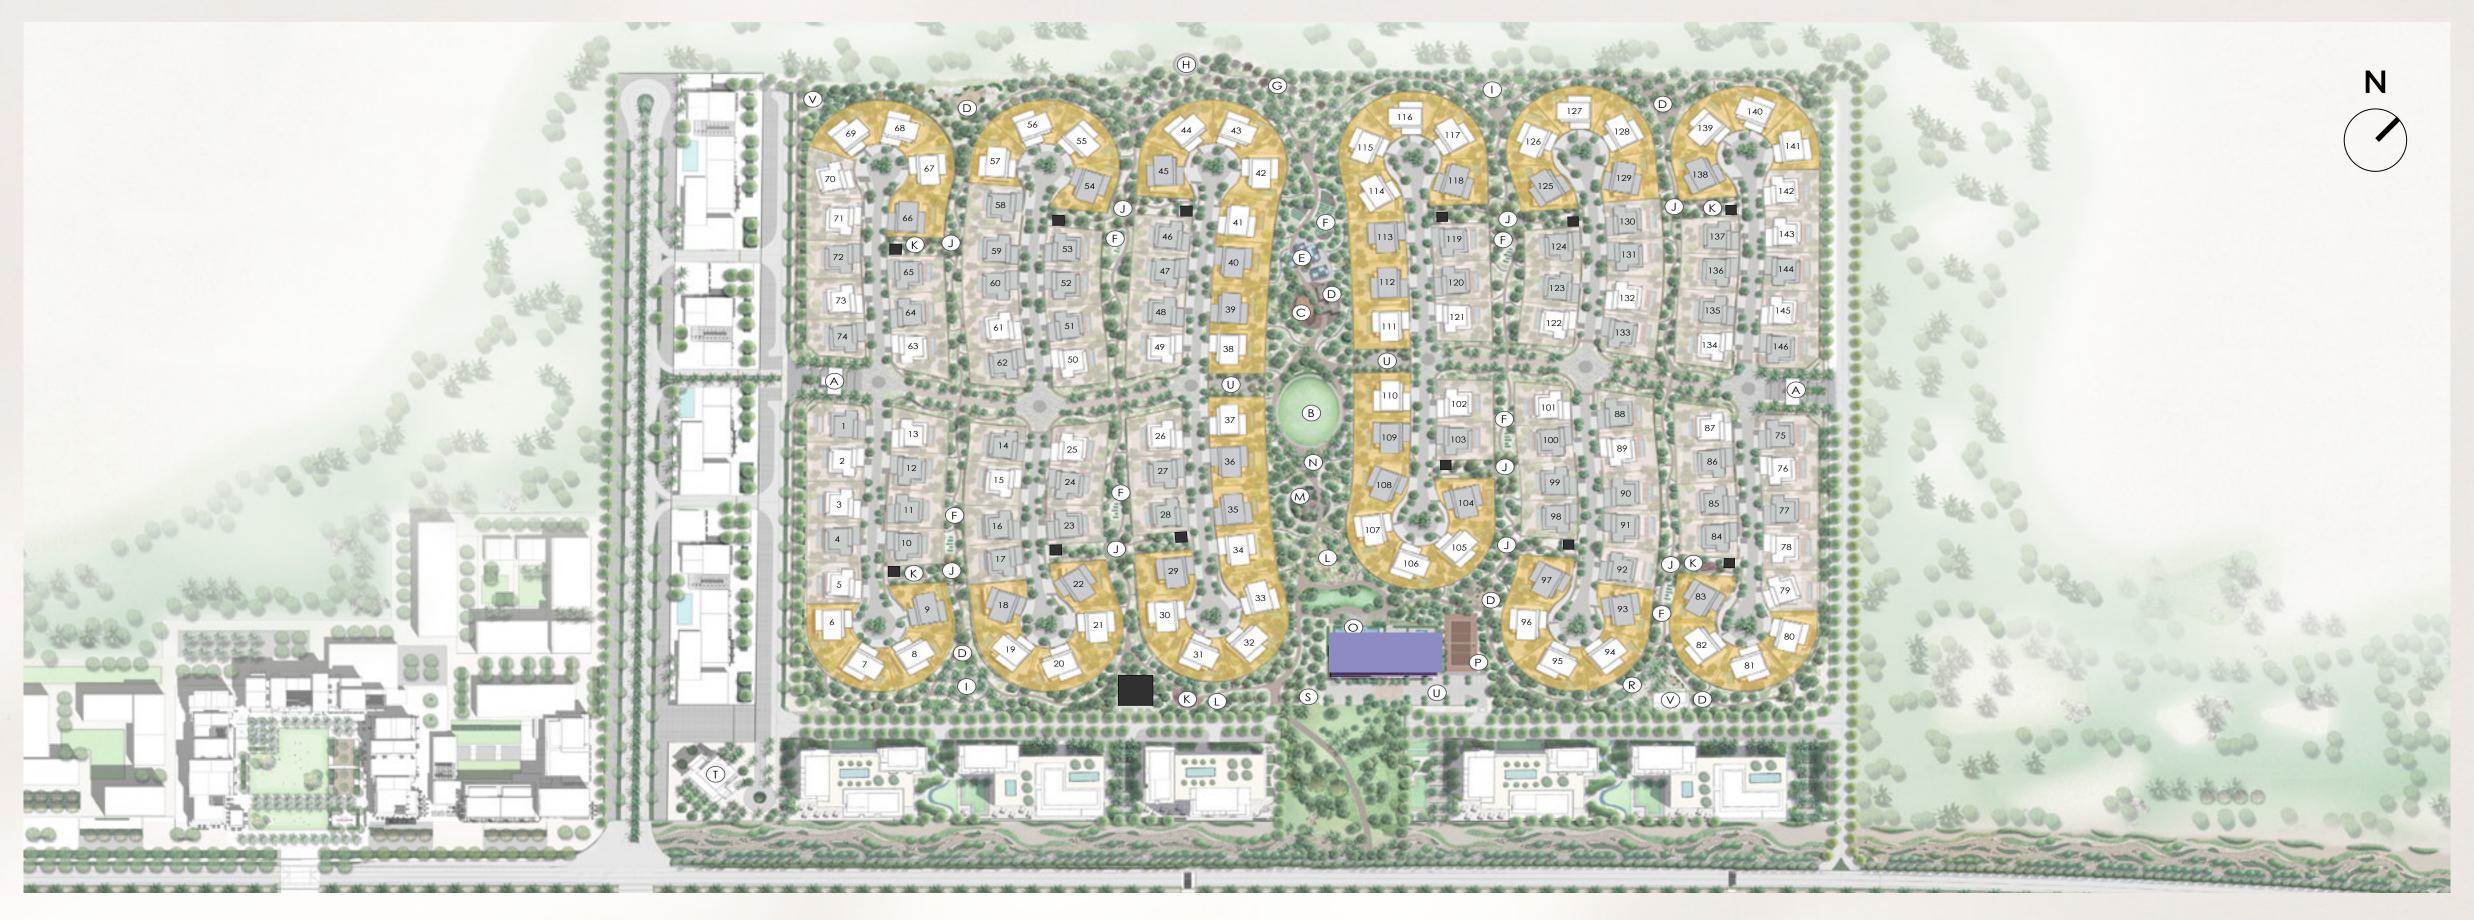

#### AMENITIES

- A. Entrance & Guard House
- B. Grand Lawn
- C. Petting Zoo And Animal Farm
- D. Kids Play Area
- E. Hydroponics
- F. Community Farming Allotments
- G. Desert Majlis And Bonfire

- H. Stargazing Platforms
- I. Picnic Spots
- J. Lawn
- K. Outdoor Fitness Station
- L. Yoga
- M. Xeriscape Botanical Garden
- N. Events Plaza

- O. Pool Deck
- P. Padel Court
- R. Volley Ball
- S. Ghaf Forest
- T. Mosque
- U. Parking Amenity
- V. Gsm

#### TYPES

STYLES

**HORIZON** 

**EARTH** 

UTILITY

WELLNESS CENTRE

4 BR VILLAS

5 BR VILLAS