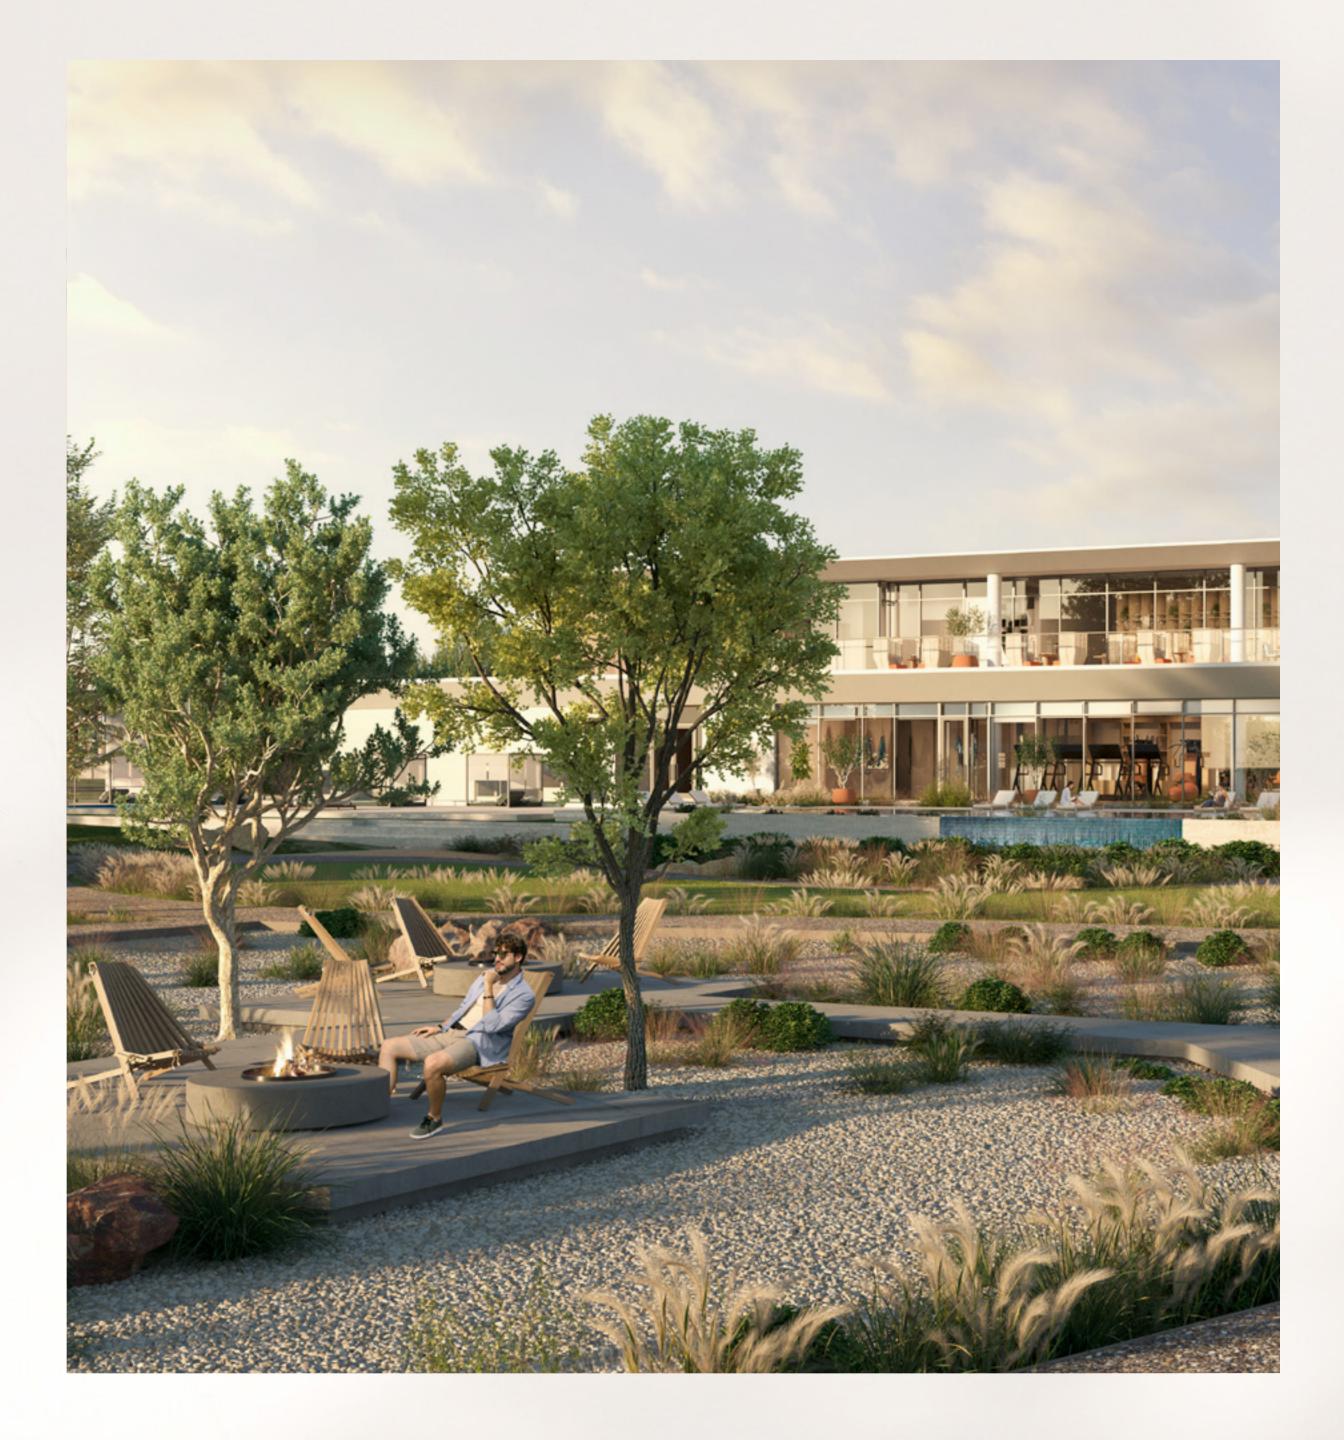

# Querentian WELLNESS CENTRE

The Wellness Center is a place to relax and recharge, with a gym, adult and kid pool decks, and a restaurant overlooking the sprawling farmland of the Farm Gardens community.

Spa facilities for both men and women, as well as plunge pools and treatment rooms, are part of the Wellness Center's offerings for residents and visitors alike.

| Gym   | Padel Court | Restaurant |
|-------|-------------|------------|
| Kids' | Swimming    | Female &   |
| Pool  | Pool        | Male Spa   |