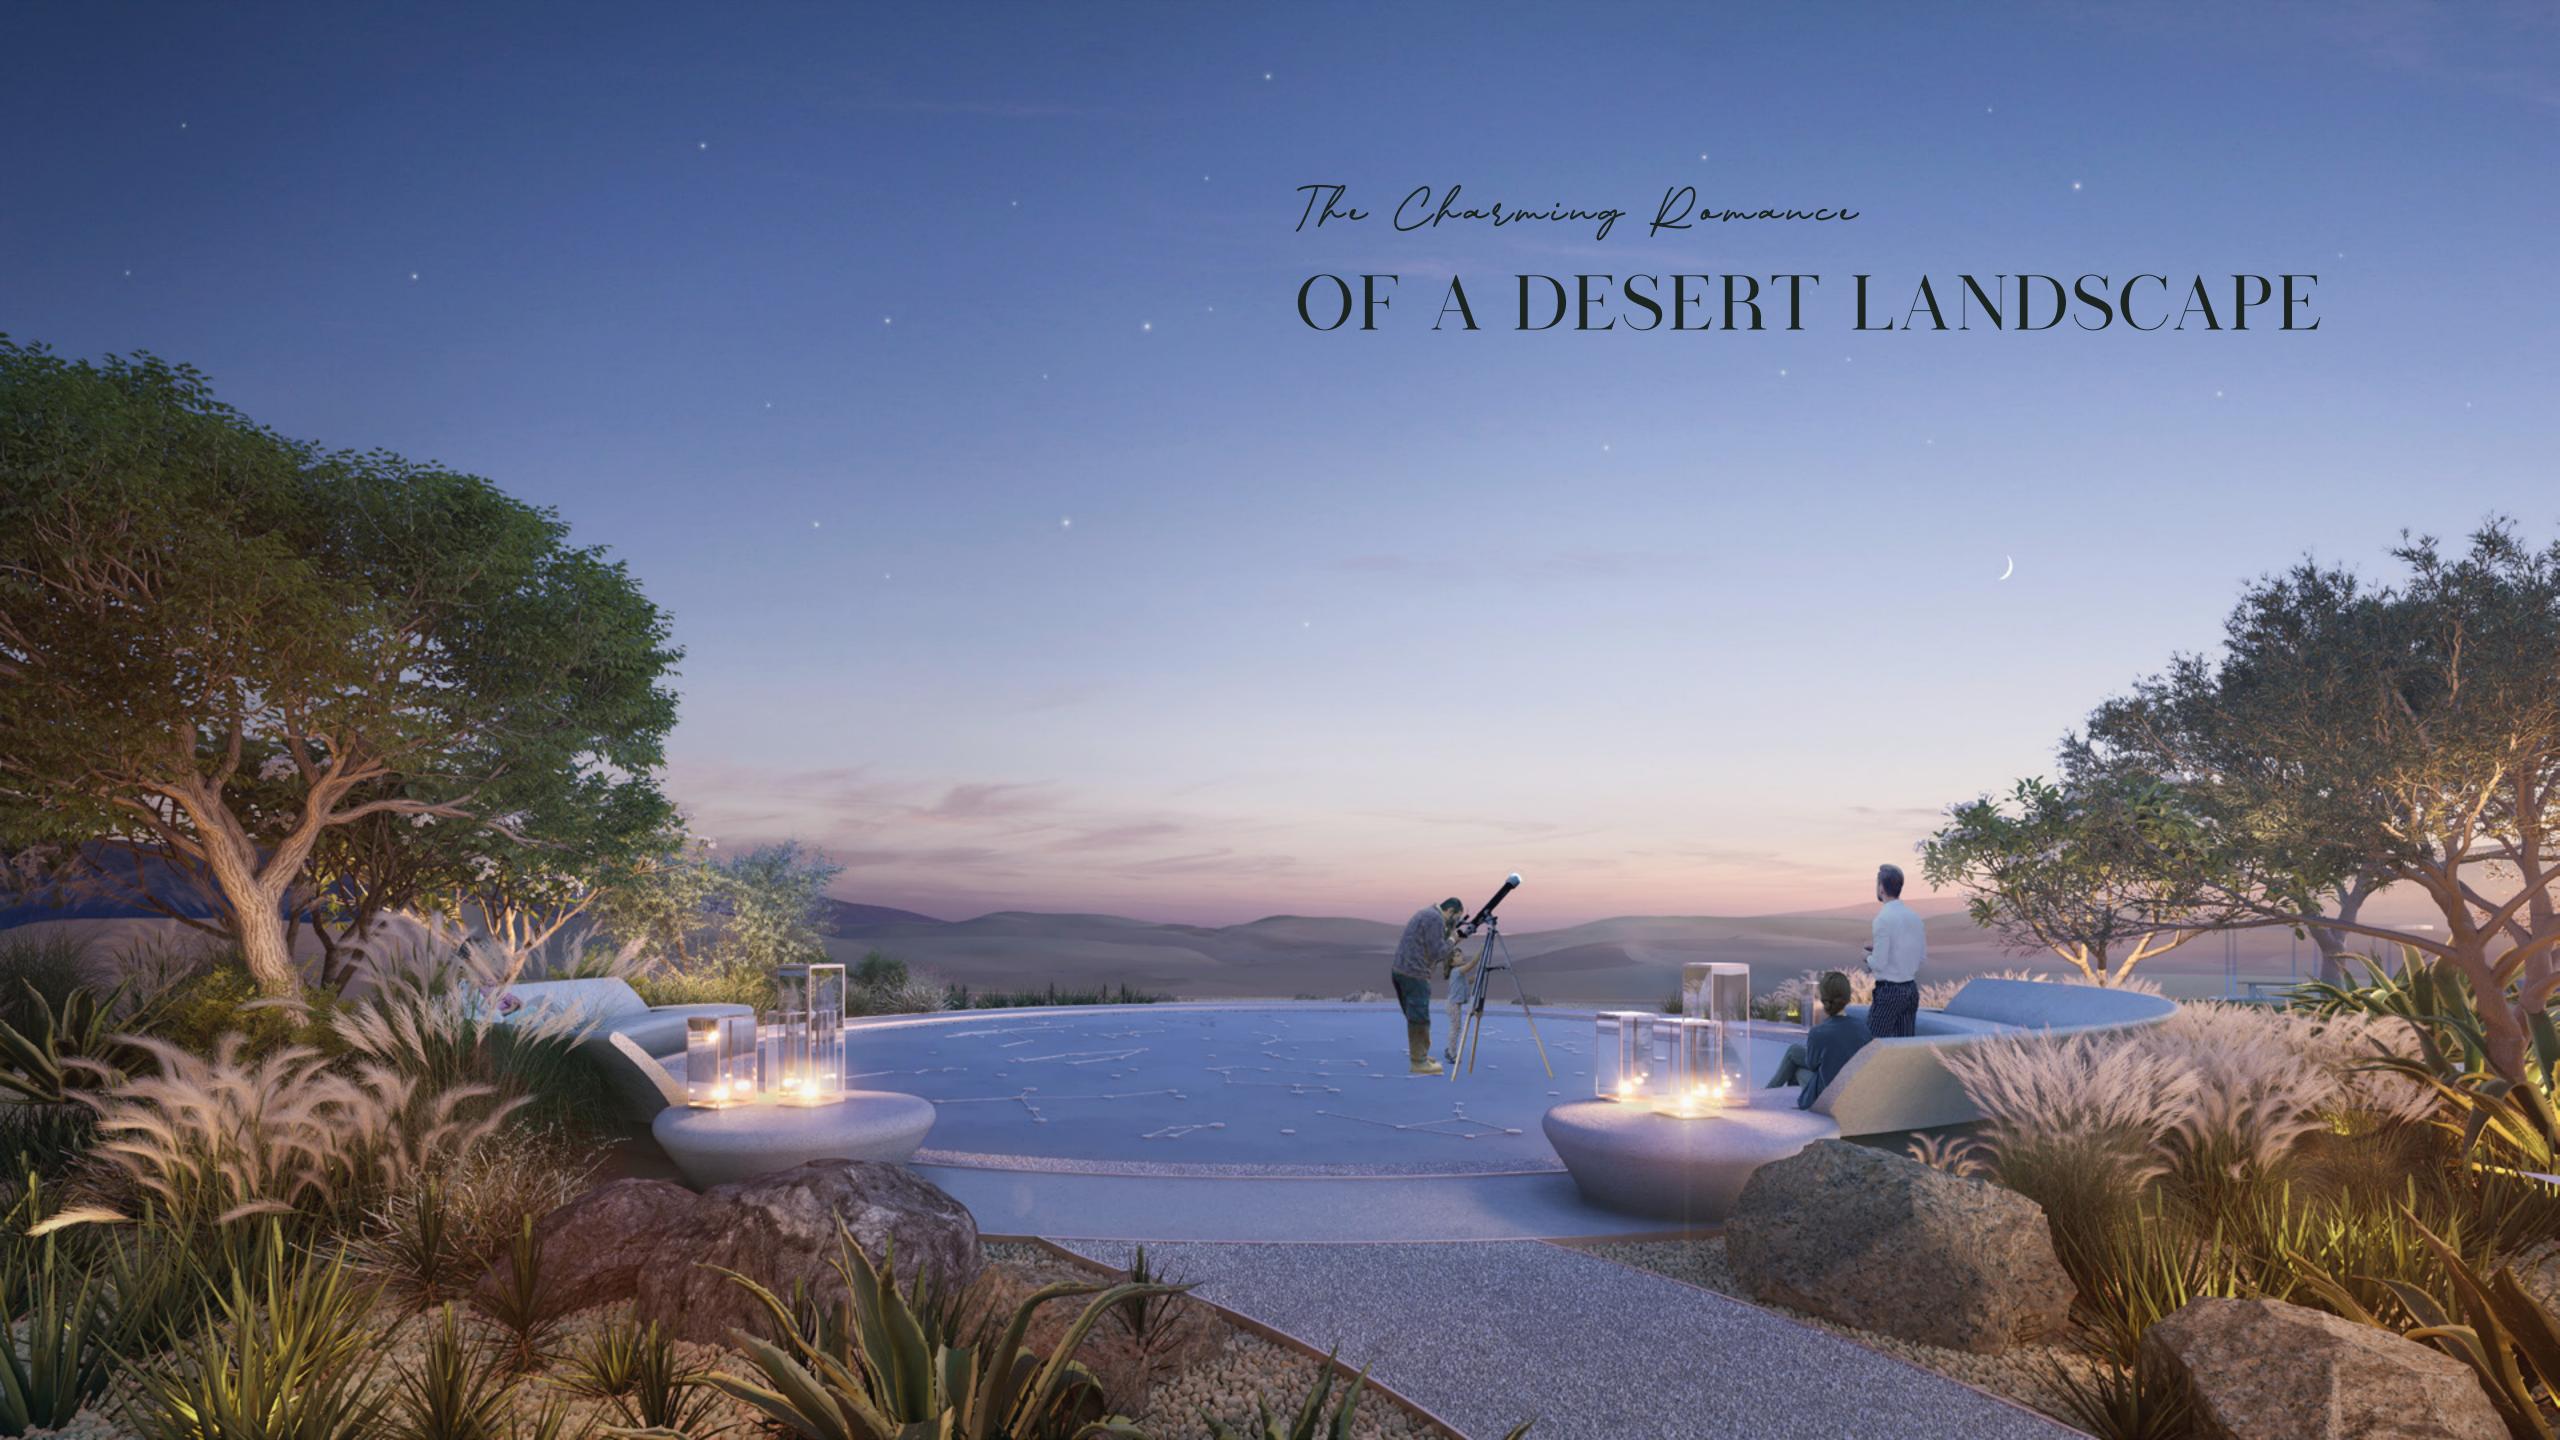

## VAST SPACES FOR EASY LIVING

With 8,000 to 10,000 square foot lots, the expansive backyards of the homes in Farm Gardens can accommodate swimming pools, agricultural pods, and other leisure features. A variety of neighbouring amenities compliment the charming ambience of a contemporary farming-style community.

Star GazingPoolCommunityPlatformDeckFarming