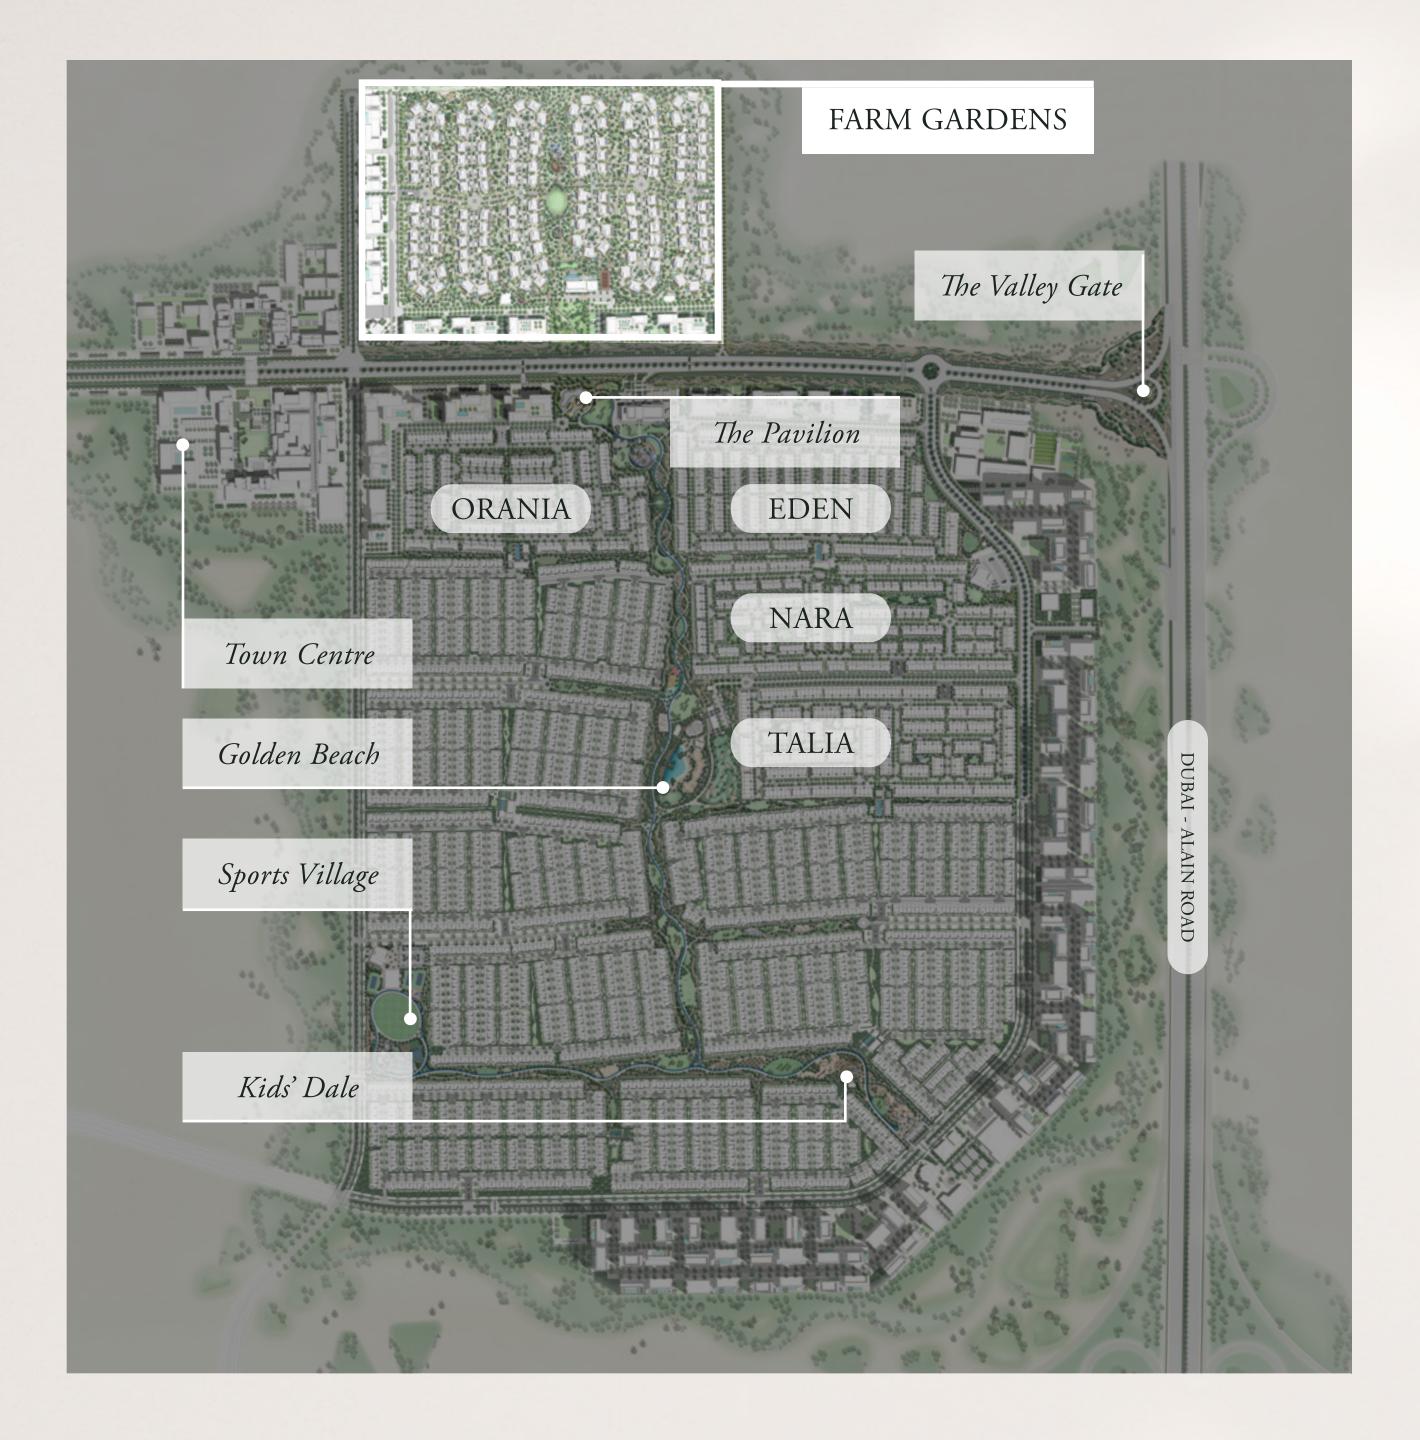

### Fam Gadens

THE VALLEY

**EMAAR** 

#### Farm Gardens

### TO ELEVATE YOUR LIFESTYLE

The elegantly contemporary Farm Gardens community is designed for effortless living.

Residents can enjoy a wide choice of world-class amenities offered by The Valley, including The Pavillion, which is just a few blocks away.

| Golden       | Town     | Pocket            |
|--------------|----------|-------------------|
| Beach        | Centre   | Parks             |
| Barbecue &   | Retail & | Indoor & Outdoor  |
| Picnic Areas | Dining   | Sports Facilities |