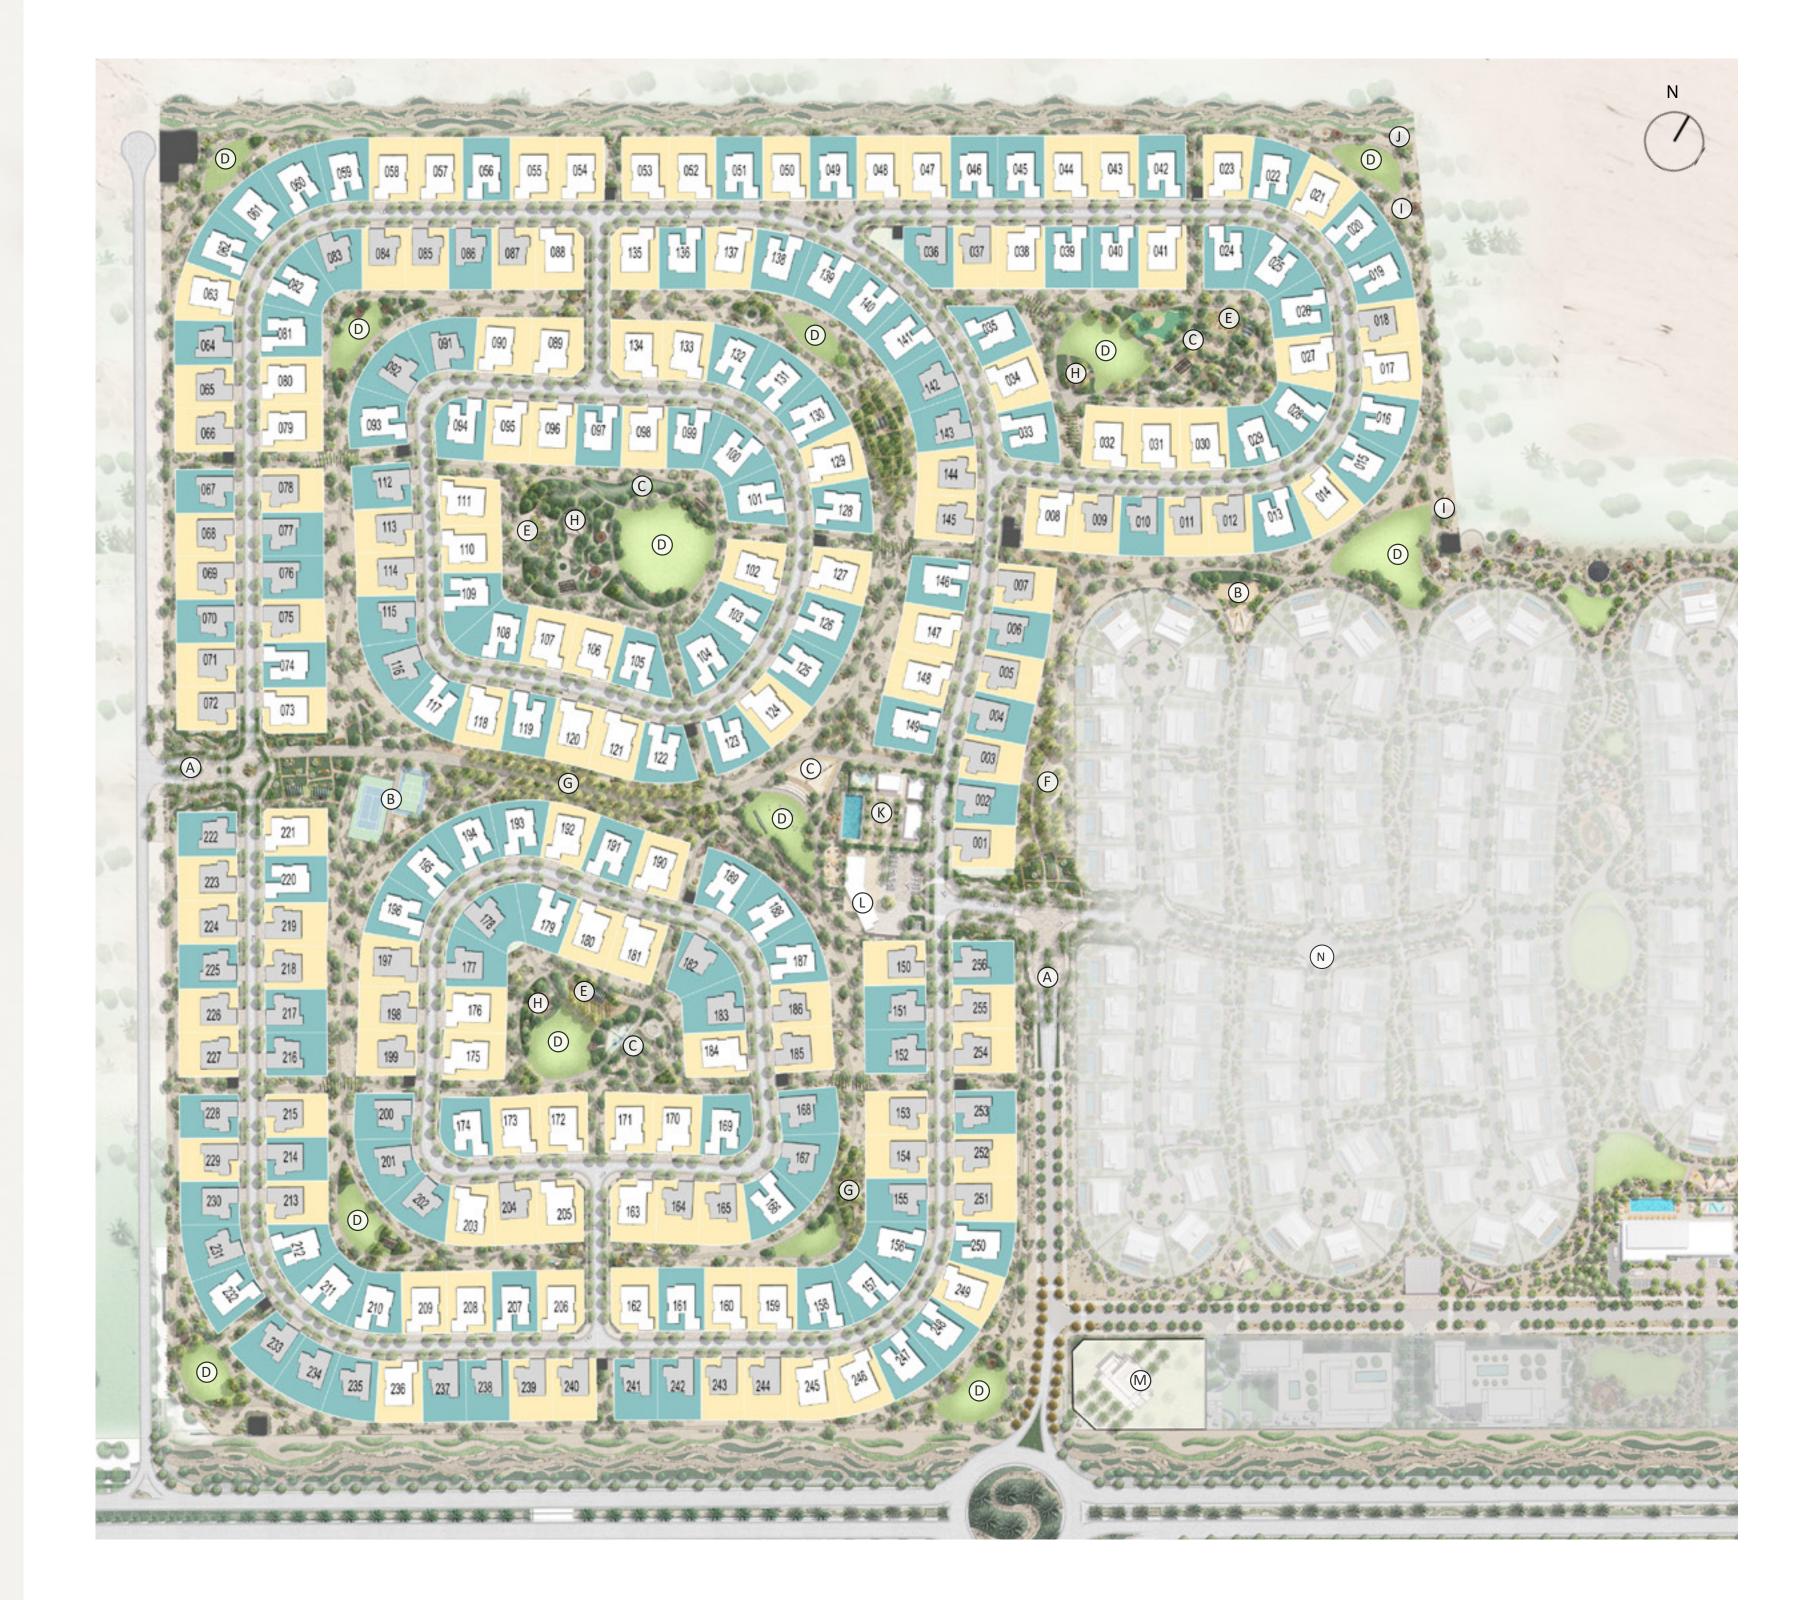

### Amenities

- A Entrance & Guard House
- H Yoga Deck
- B Sports Courts
- Desert Majlis & Bonfire

C Play Area

J Star Gazing Deck

D Lawn

- K Community Center
- E Community Farms
- L Clinic
- F Ghaf Grove
- M Mosque
- G Tree Orchard
- N Farm Gardens (Phase 1)

### Styles

Horizon

Oren

### Types

- 4 Bedroom Villa
- 5 Bedroom Villa

Utilities