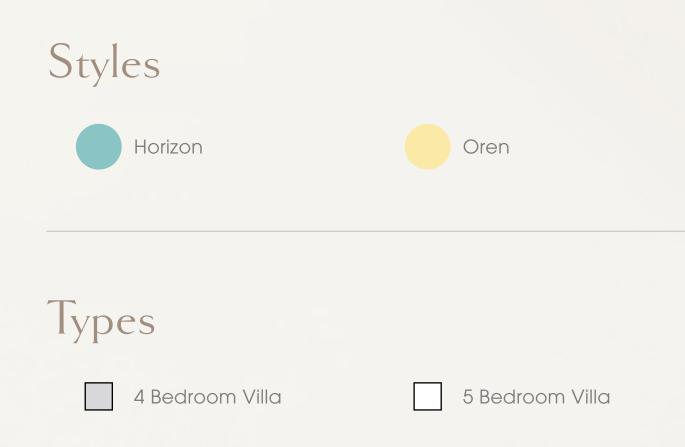

#### Two Distinct Styles

Homeowners will have the luxury of choice between two contemporary designs developed with a unique relationship with the external natural environment, creating a feeling of privilege in this exceptional setting.

#### Horizon

In these luxurious four and five-bedroom villas, a sense of tranquillity and steadiness pervades.

The architecture gracefully blends into the natural landscape, with smooth horizontal lines creating a fluid transition between the built environment and its natural surroundings.

#### Oren

The Oren villas epitomize the essence of indoor-outdoor living.

These modern four and five-bedroom homes are intricately designed to harmonize with the external natural environment, offering an unparalleled sense of exclusivity.

### Expansive Spaces, Tailored For You

Farm Gardens 2 captures the essence of bespoke living with options for both 4BR and 5BR villas. These options combine modern sophistication and natural grace, with a fitted elevator and a driver's room adding more functionality and resulting in spaces that are not only spacious but also richly detailed and accessible.