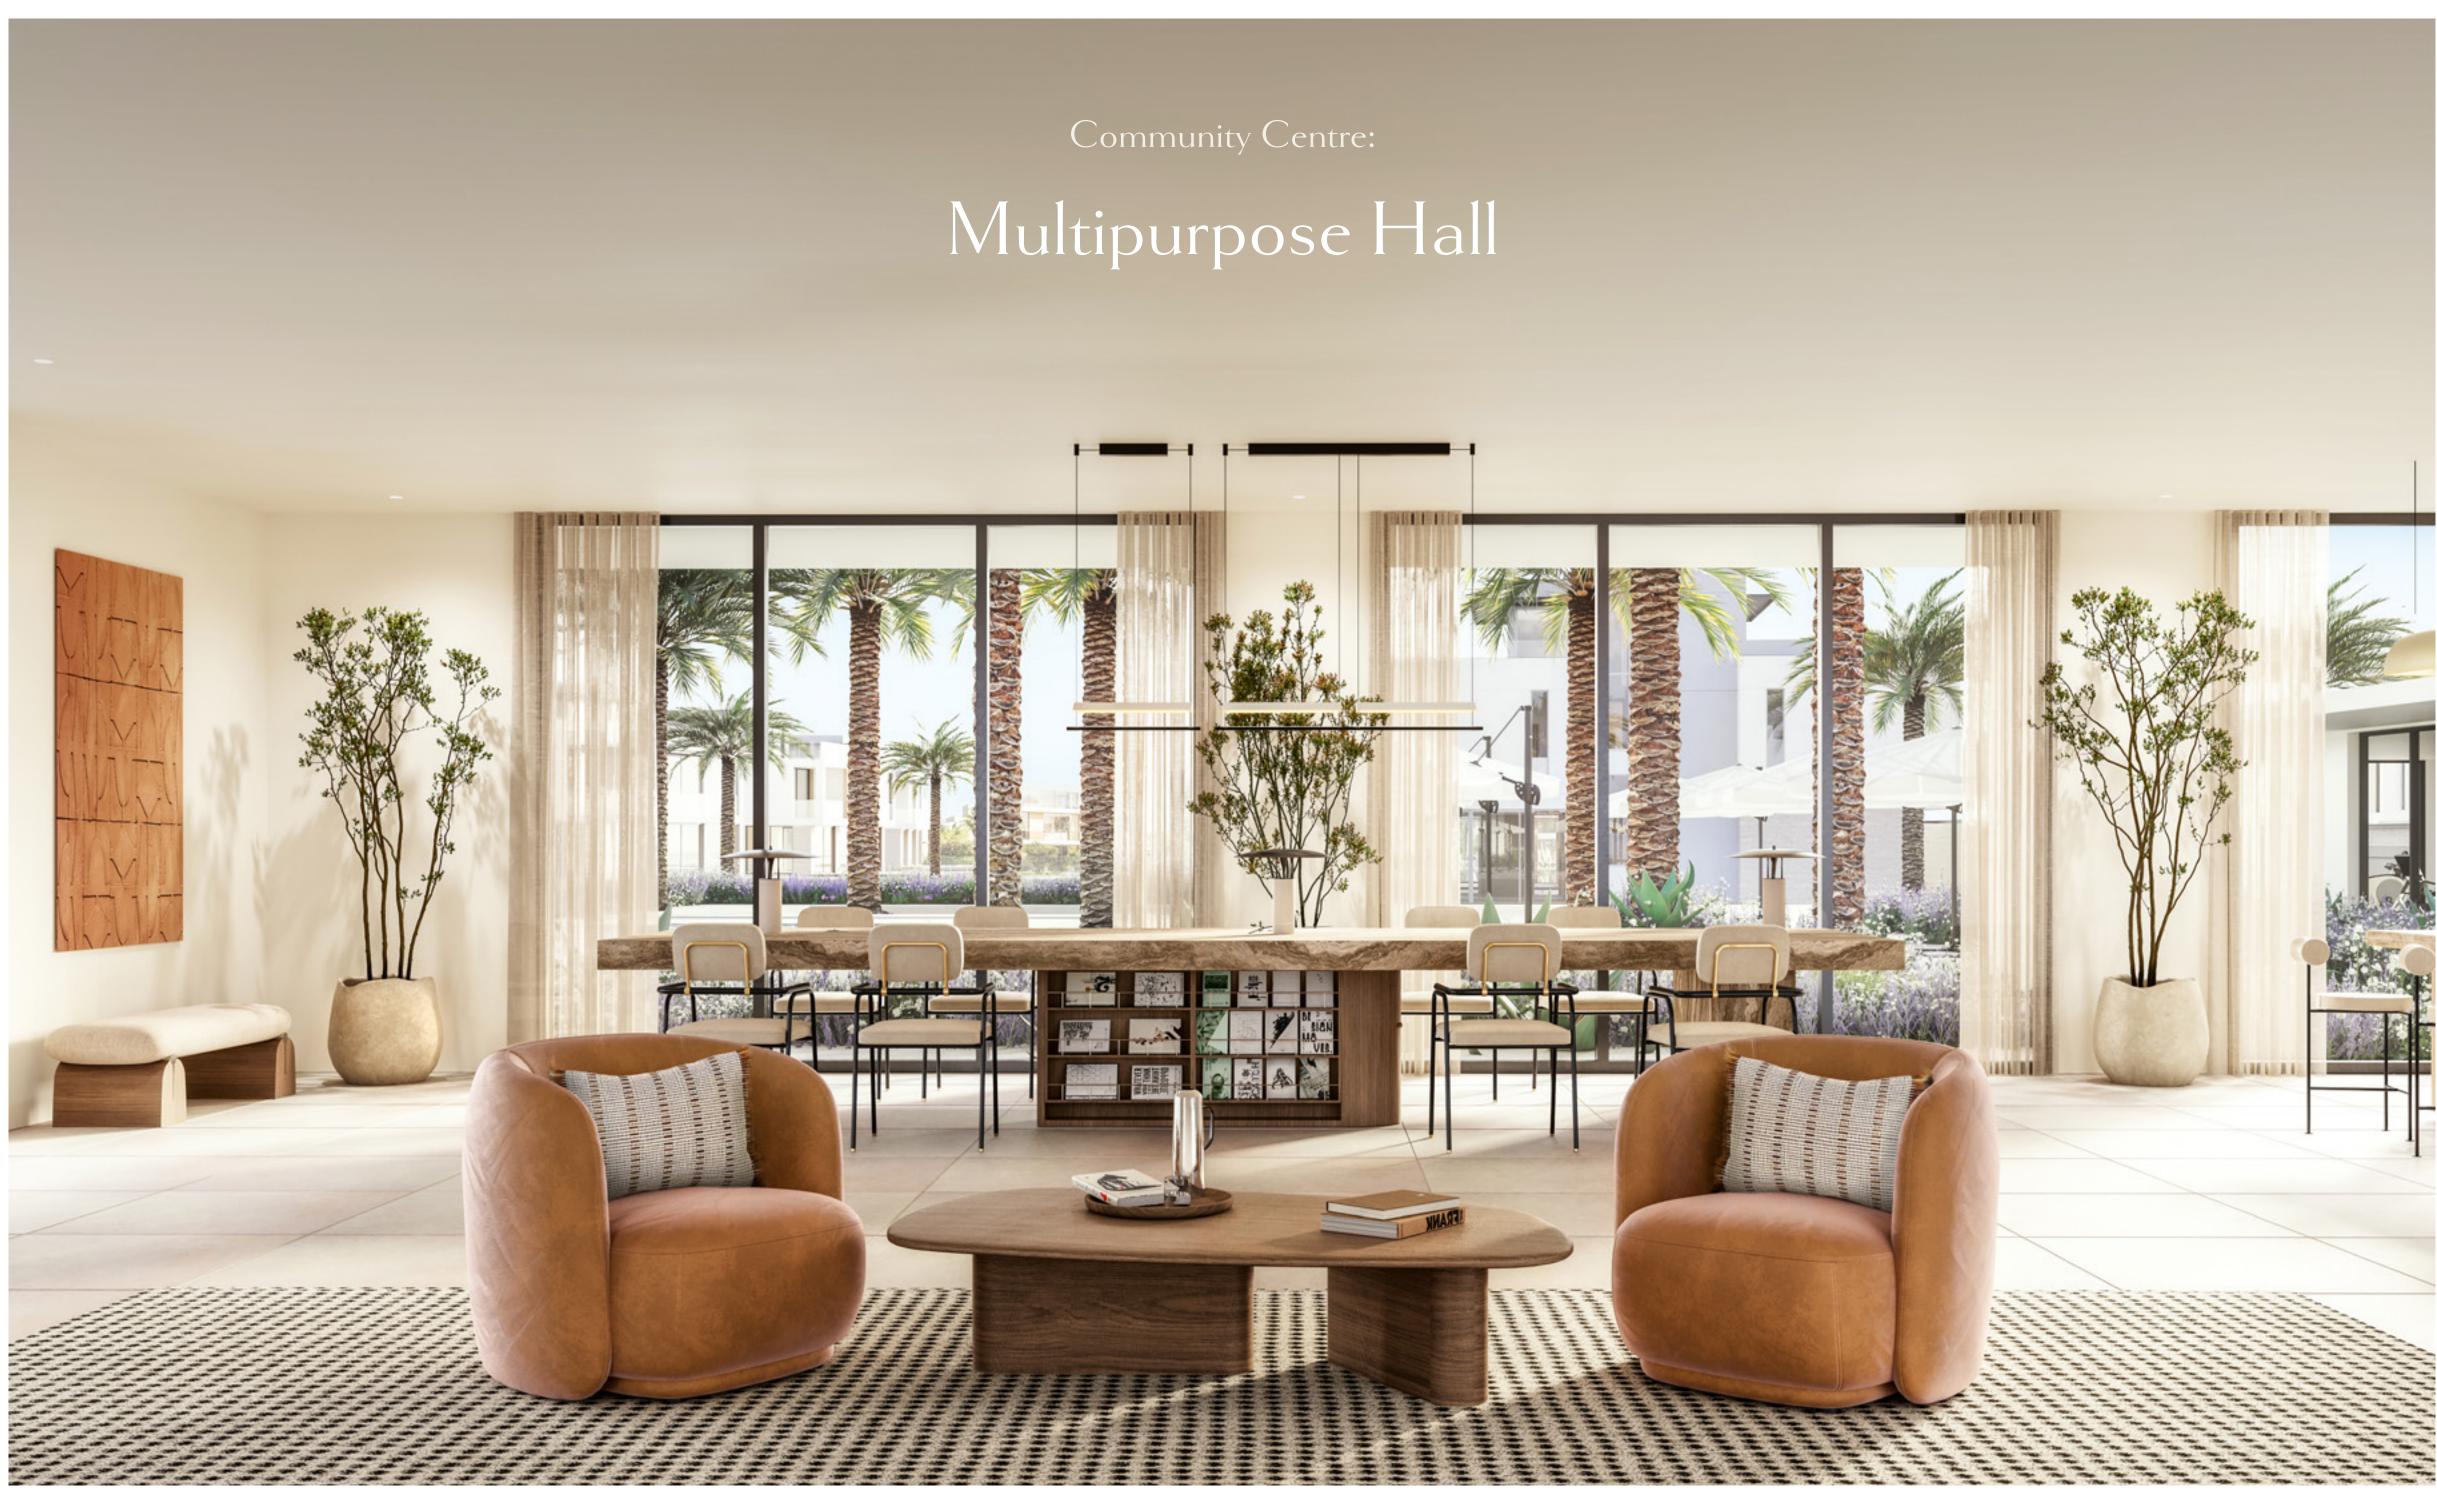

Community Centre:

| Community<br>Centre | A Vibrant Hub, presenting a multitude of activities and features for all the residents of community         |
|---------------------|-------------------------------------------------------------------------------------------------------------|
|                     | Infinity Edge Pool   Multipurpose Hall   Vegetable Gardening & Greenhouse                                   |
|                     |                                                                                                             |
| Orchard             | Relish the charm of a secluded grove, a tranquil space for moments of quiet and leisure.                    |
|                     | Walkways   Shaded Picnic Areas                                                                              |
|                     |                                                                                                             |
| Central Lawns       | Experience the vitality and serenity of a versatile space for wellness, relaxation, and community events.   |
|                     | Aviary   Yoga Platform   Reflexology Path   Events Lawn                                                     |
|                     |                                                                                                             |
| Entrance            | Step into a world of elegance and nature at beautifully designed gateway to our community.                  |
|                     | Landscaped Walkways   Themed Gardens                                                                        |
|                     |                                                                                                             |
| Activities          | Delight in a variety of leisure activities, set in an environment designed for enjoyment and skillful play. |
|                     | Paddle Tennis Court   Ourdoor Play areas   Communal Farming Areas                                           |