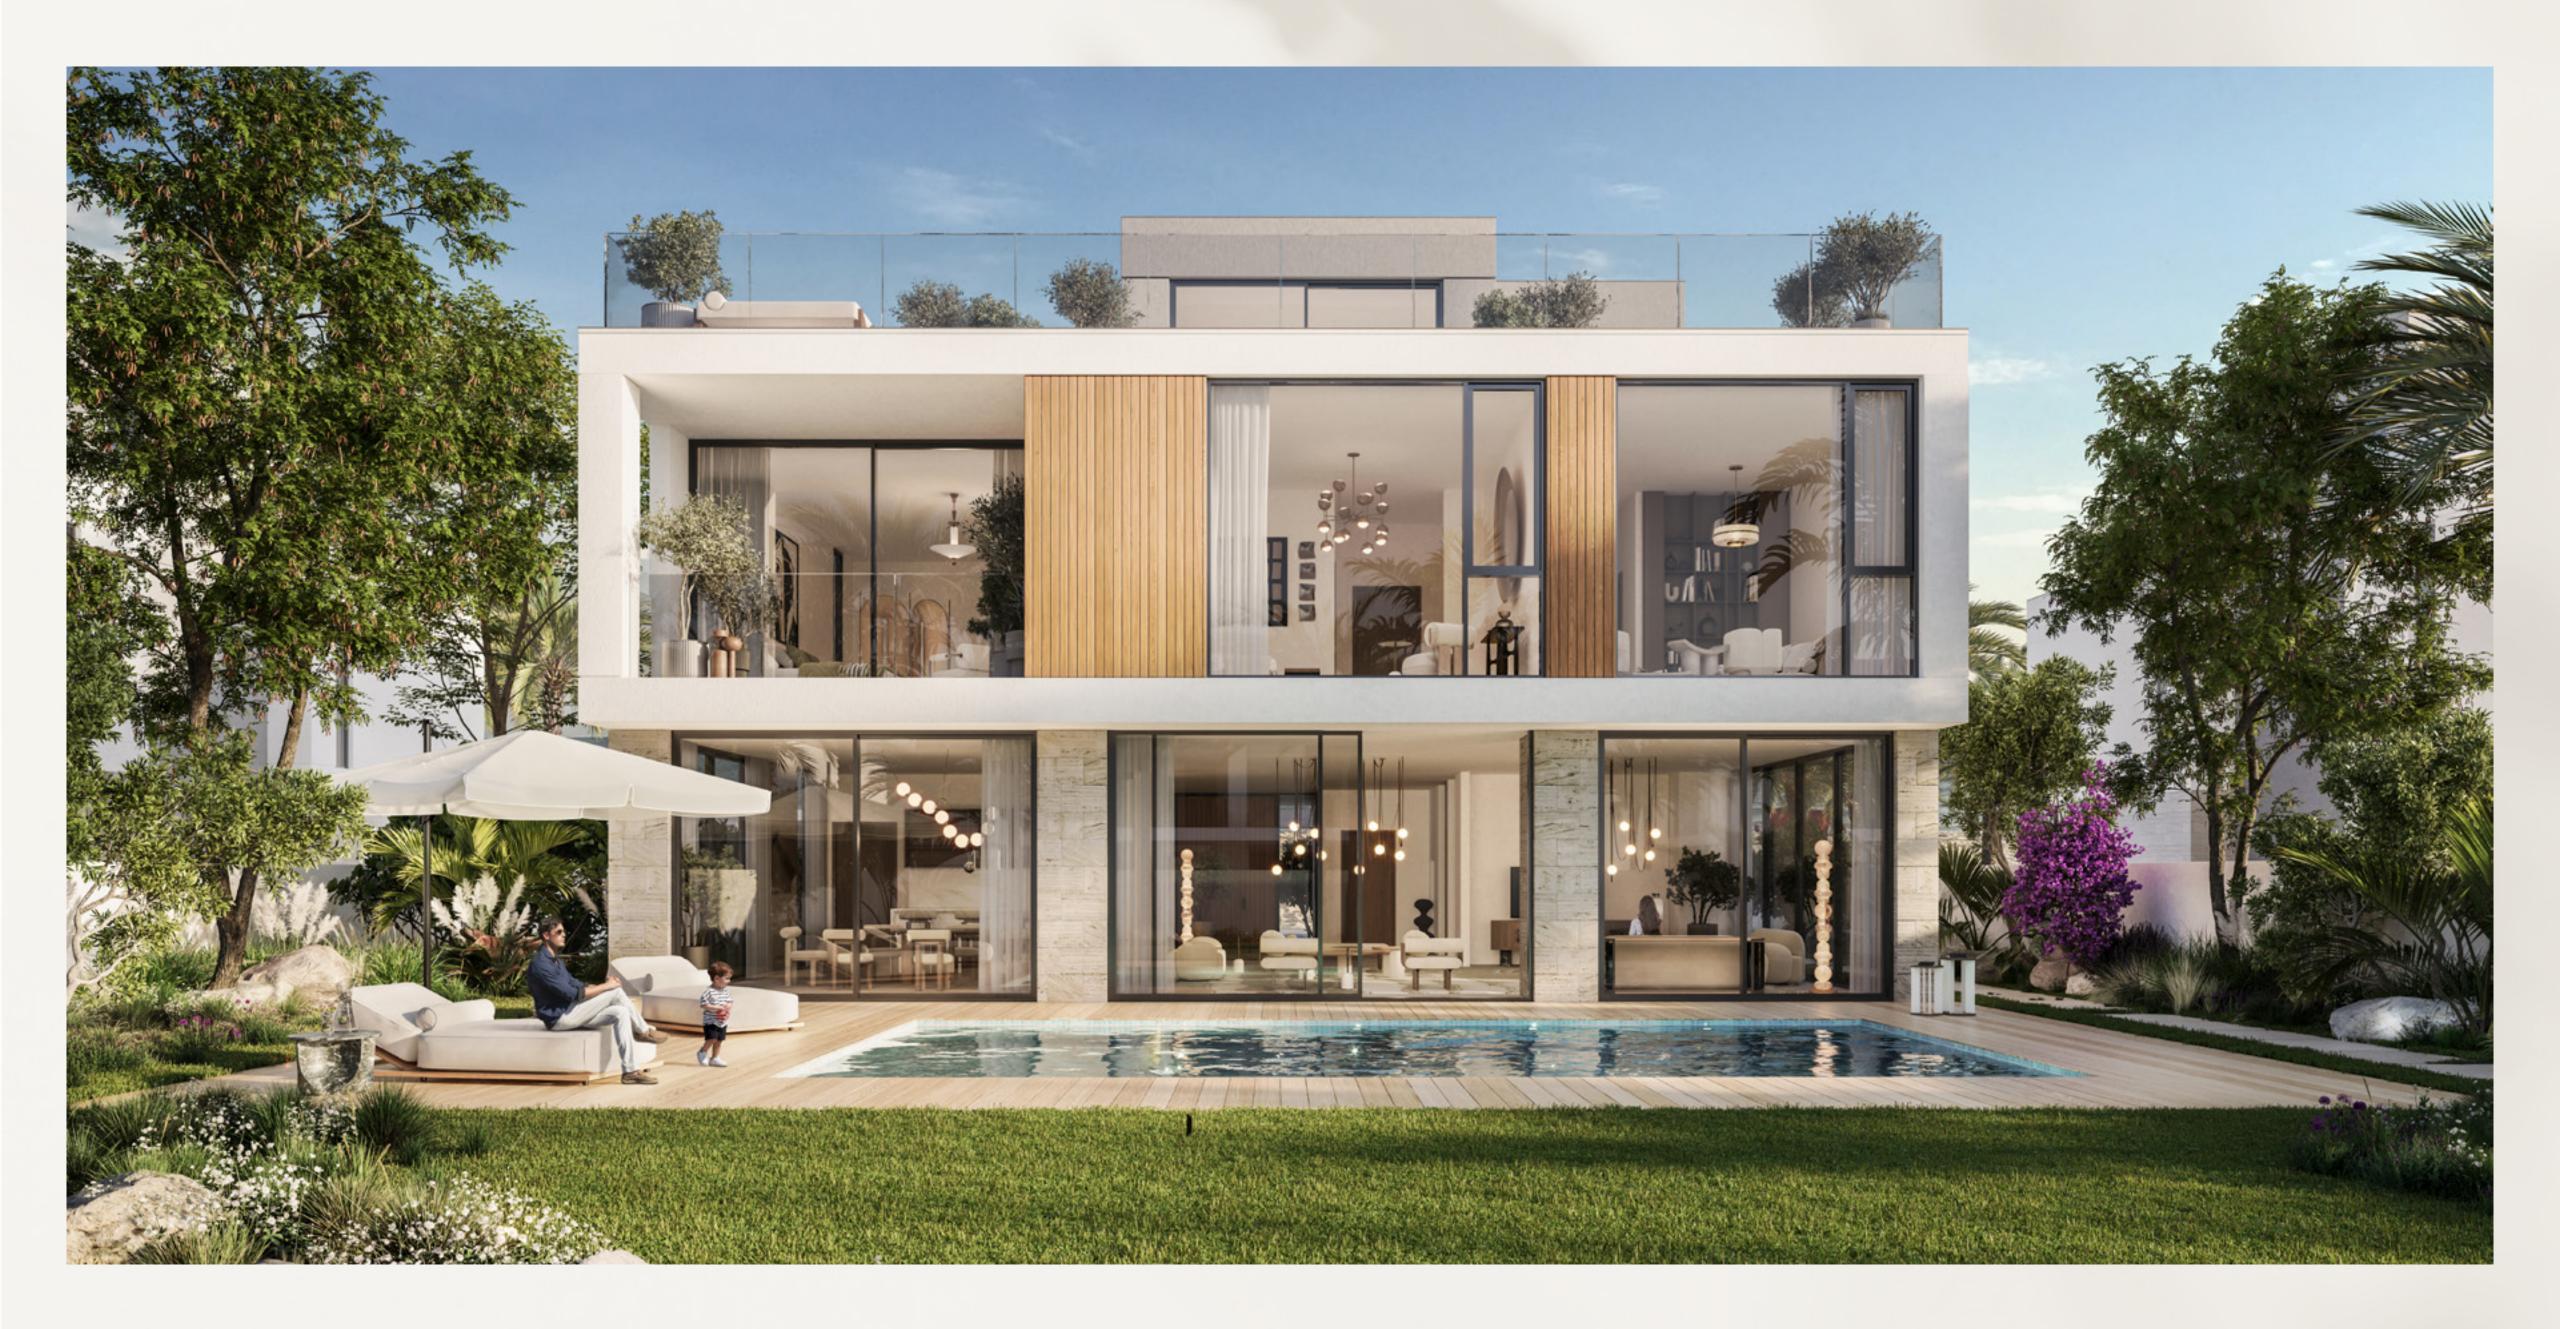

#### Horizon

In these luxurious four and five-bedroom villas, a sense of tranquillity and steadiness pervades.

The architecture gracefully blends into the natural landscape, with smooth horizontal lines creating a fluid transition between the built environment and its natural surroundings.

#### Oren

The Oren villas epitomize the essence of indoor-outdoor living.

These modern four and five-bedroom homes are intricately designed to harmonize with the external natural environment, offering an unparalleled sense of exclusivity.

Your Style, Your Sanctuary

Spanning 431 sqm to 564 sqm, these villas are meticulously designed to create an environment where luxury meets comfort. With large yards ready for your personal touch to transform into your own canvas and an extension of the beauty of the surrounding landscape.

### Expansive Spaces, Tailored For You

Farm Gardens 2 captures the essence of bespoke living with options for both 4BR and 5BR villas. These options combine modern sophistication and natural grace, with a fitted elevator and a driver's room adding more functionality and resulting in spaces that are not only spacious but also richly detailed and accessible.