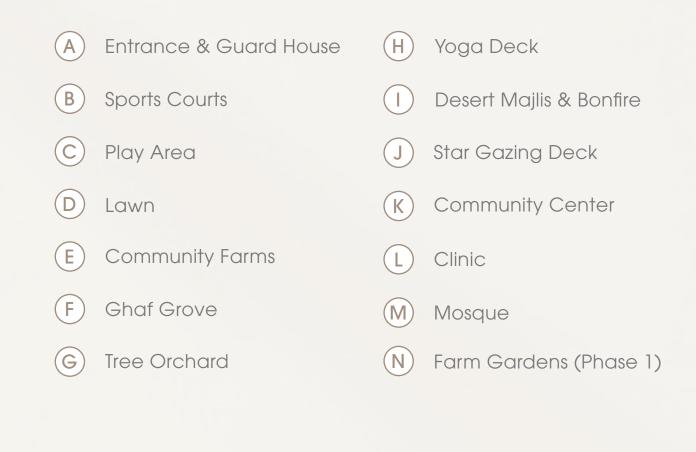

#### Curating Your Personal Haven

At Farm Gardens 2, every amenity seamlessly blends into a harmonious lifestyle canvas. Imagine serene gardens where tranquillity blooms, and energizing sports courts that invigorate your days. The community centre, with welcoming pools for all ages.

| Community<br>Centre | A Vibrant Hub, presenting a multitude of activities and features for all the residents of community         |
|---------------------|-------------------------------------------------------------------------------------------------------------|
|                     | Infinity Edge Pool   Multipurpose Hall   Vegetable Gardening & Greenhouse                                   |
|                     |                                                                                                             |
| Orchard             | Relish the charm of a secluded grove, a tranquil space for moments of quiet and leisure.                    |
|                     | Walkways   Shaded Picnic Areas                                                                              |
|                     |                                                                                                             |
| Central Lawns       | Experience the vitality and serenity of a versatile space for wellness, relaxation, and community events.   |
|                     | Aviary   Yoga Platform   Reflexology Path   Events Lawn                                                     |
|                     |                                                                                                             |
| Entrance            | Step into a world of elegance and nature at beautifully designed gateway to our community.                  |
|                     | Landscaped Walkways   Themed Gardens                                                                        |
|                     |                                                                                                             |
| Activities          | Delight in a variety of leisure activities, set in an environment designed for enjoyment and skillful play. |
|                     | Paddle Tennis Court   Ourdoor Play areas   Communal Farming Areas                                           |