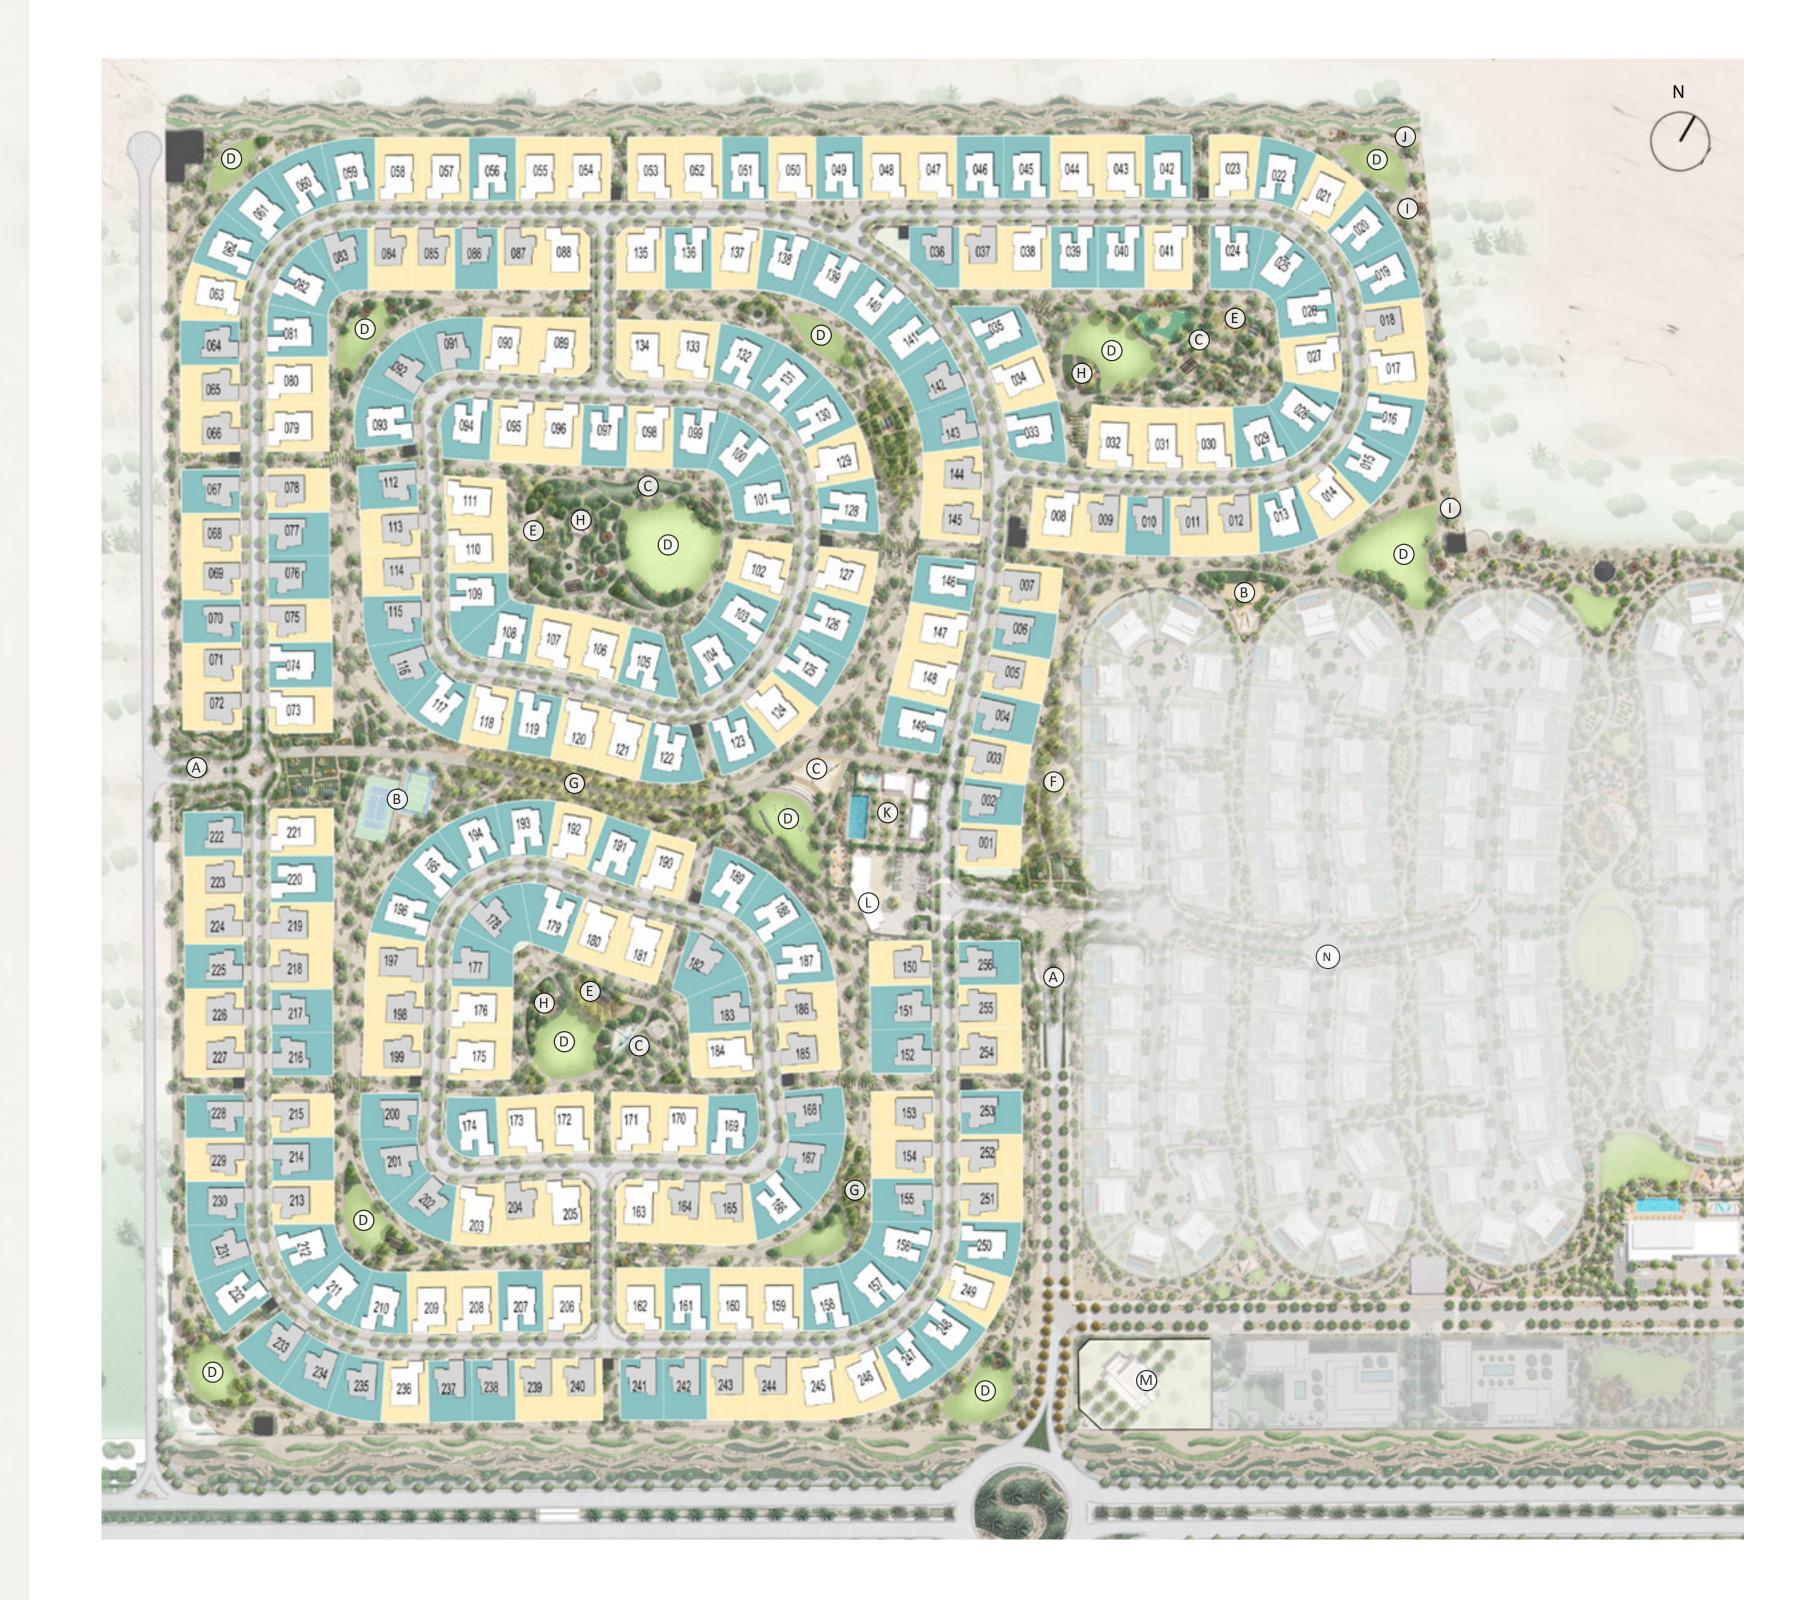

### Expansive Spaces, Tailored For You

Farm Gardens 2 captures the essence of bespoke living with options for both 4BR and 5BR villas. These options combine modern sophistication and natural grace, with a fitted elevator and a driver's room adding more functionality and resulting in spaces that are not only spacious but also richly detailed and accessible.

Exclusive Amenities

#### Curating Your Personal Haven

At Farm Gardens 2, every amenity seamlessly blends into a harmonious lifestyle canvas. Imagine serene gardens where tranquillity blooms, and energizing sports courts that invigorate your days. The community centre, with welcoming pools for all ages.

| Community<br>Centre | A Vibrant Hub, presenting a multitude of activities and features for all the residents of community         |
|---------------------|-------------------------------------------------------------------------------------------------------------|
|                     | Infinity Edge Pool   Multipurpose Hall   Vegetable Gardening & Greenhouse                                   |
|                     |                                                                                                             |
| Orchard             | Relish the charm of a secluded grove, a tranquil space for moments of quiet and leisure.                    |
|                     | Walkways   Shaded Picnic Areas                                                                              |
|                     |                                                                                                             |
| Central Lawns       | Experience the vitality and serenity of a versatile space for wellness, relaxation, and community events.   |
|                     | Aviary   Yoga Platform   Reflexology Path   Events Lawn                                                     |
|                     |                                                                                                             |
| Entrance            | Step into a world of elegance and nature at beautifully designed gateway to our community.                  |
|                     | Landscaped Walkways   Themed Gardens                                                                        |
|                     |                                                                                                             |
| Activities          | Delight in a variety of leisure activities, set in an environment designed for enjoyment and skillful play. |
|                     | Paddle Tennis Court   Ourdoor Play areas   Communal Farming Areas                                           |