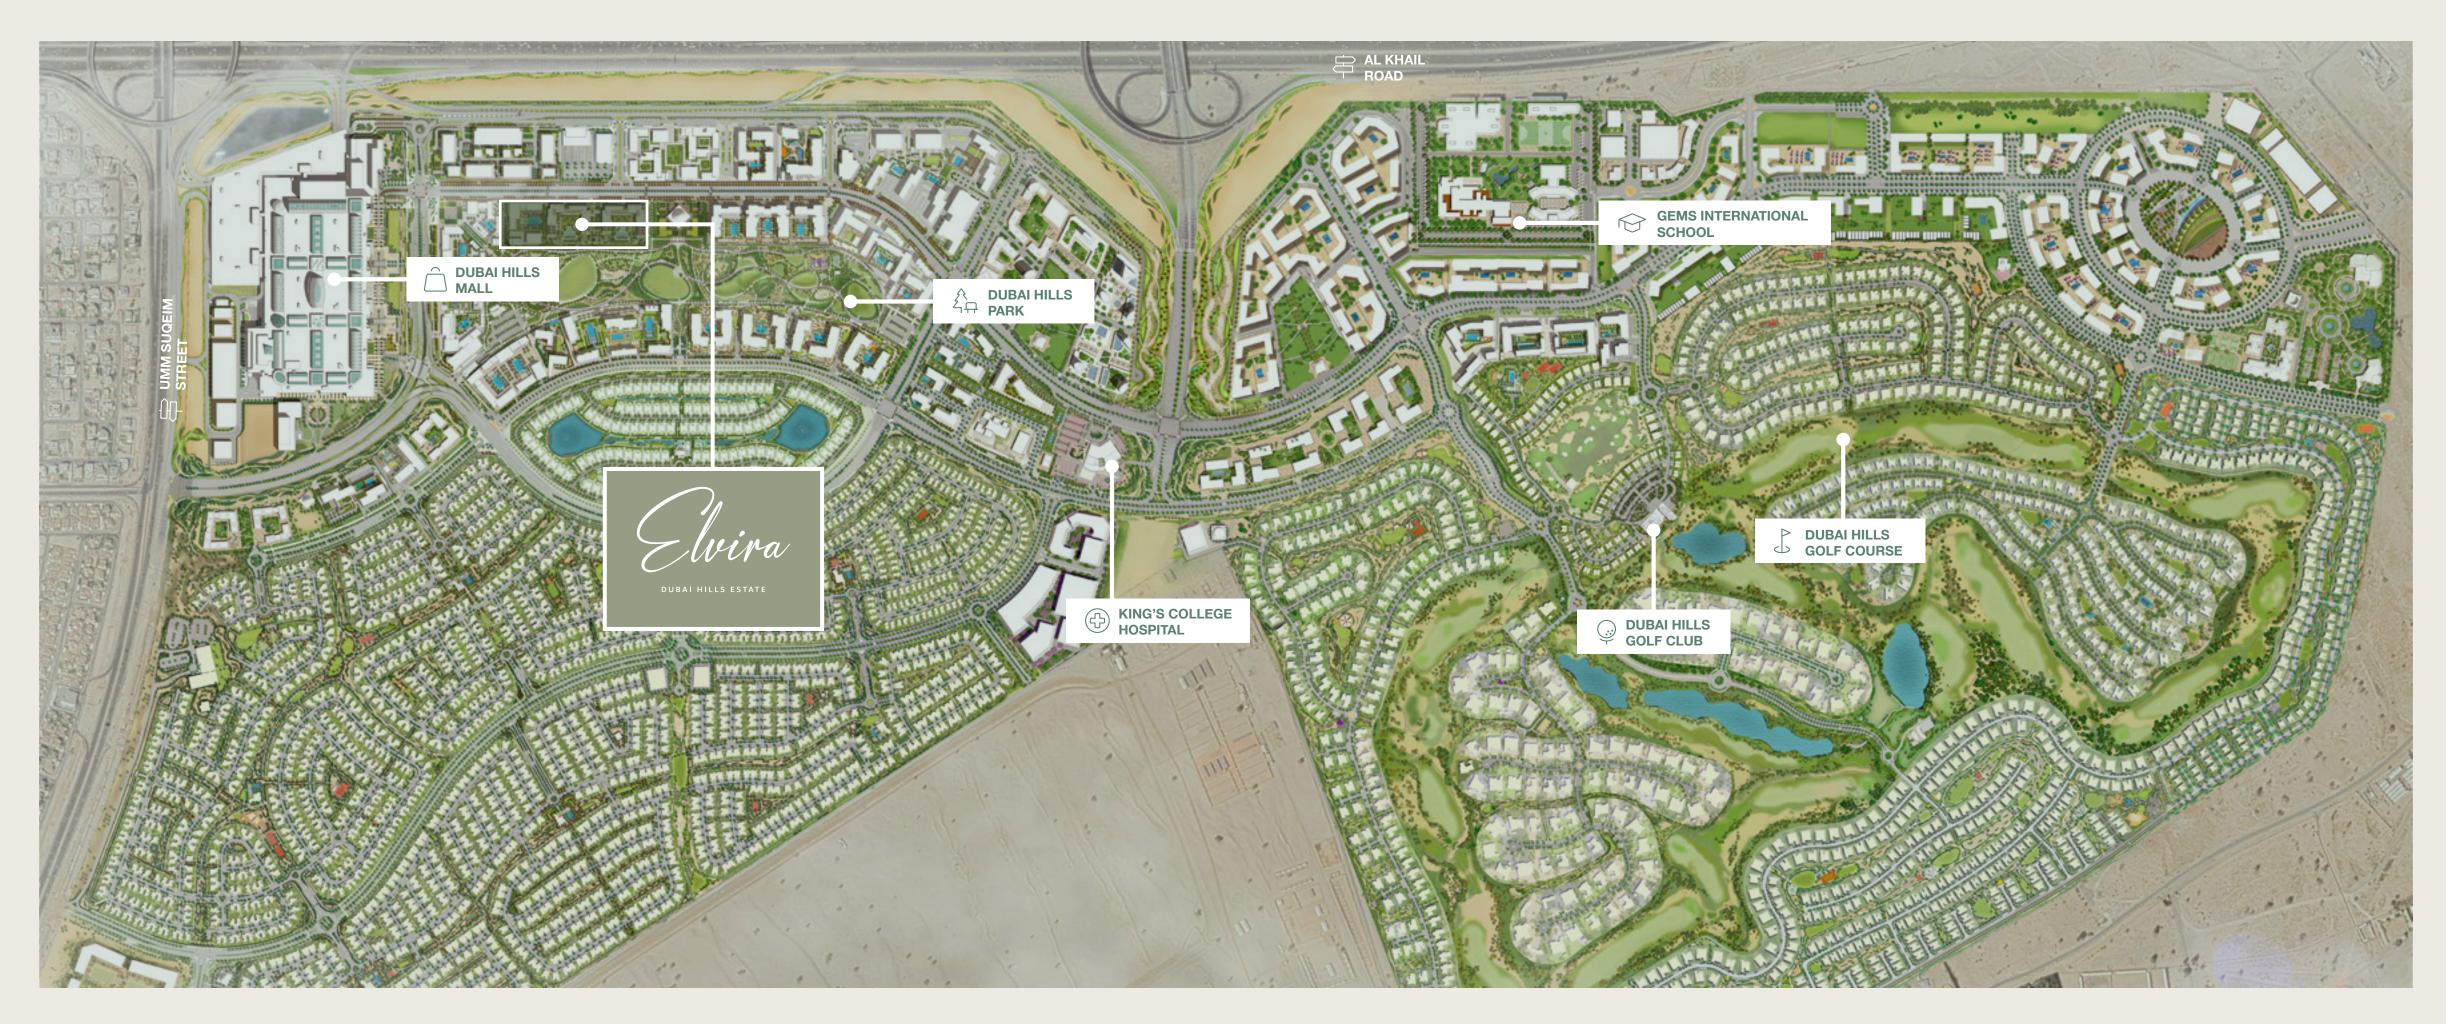

Central Location

Dubai Hills Park

Dubai Hills Mall

Championship Golf Course

World-Class Health & Education

Strategically situated between Downtown Dubai and Dubai Marina, flanked by Al Khail Road, the community offers easy access to the city's most popular districts and attractions.

#### Perfectly

ostioned

With easy access to Al Khail Road, Elvira is just minutes away from Downtown Dubai and other business, retail and tourism hubs. Close proximity to planned Etihad Rail and Dubai Metro lines will allow for fast and easy access to airports and other emirates in the near future.

Overlooking Dubai Hills Park

Footsteps away from cafés, restaurants & retail

Footsteps from Dubai Hills Mall

#### A Parkland

aradise

With every amenity you could ever need just a stone's throw away, Elvira is located at the centre of a comprehensive community, boasting world-class health and education facilities, exceptional leisure and wellness experiences, and a premium retail and lifestyle destination.

Dubai Hills Park is a lush green oasis in the heart of Dubai Hills Estate's southern district. The park encompasses wadi trails, children's play areas, a kids' splash park, sports facilities, an outdoor gym, and much more.

Longest Park of any Community

Jogging Track

Volleyball

Basketball Court

Skate Park

Dog Park

Dubai Hills Mall is a destination of endless possibilities. Ideally positioned on the crossroads of Umm Suqeim Road and Al Khail Road, and only a short walk from Address Villas, the mall grants you:

650+ Shopping & Dining Outlets

Eclectic Array of Restaurants & Eateries

Family-Friendly Activities & Amusements

Record-Breaking Indoor Rollercoaster

lub

Dubai Hills Golf Club encompasses 1.2 milion sqm of meticulously manicured fairways, set against the backdrop of Burj Khalifa and Downtown Dubai, with a glorious outward nine.