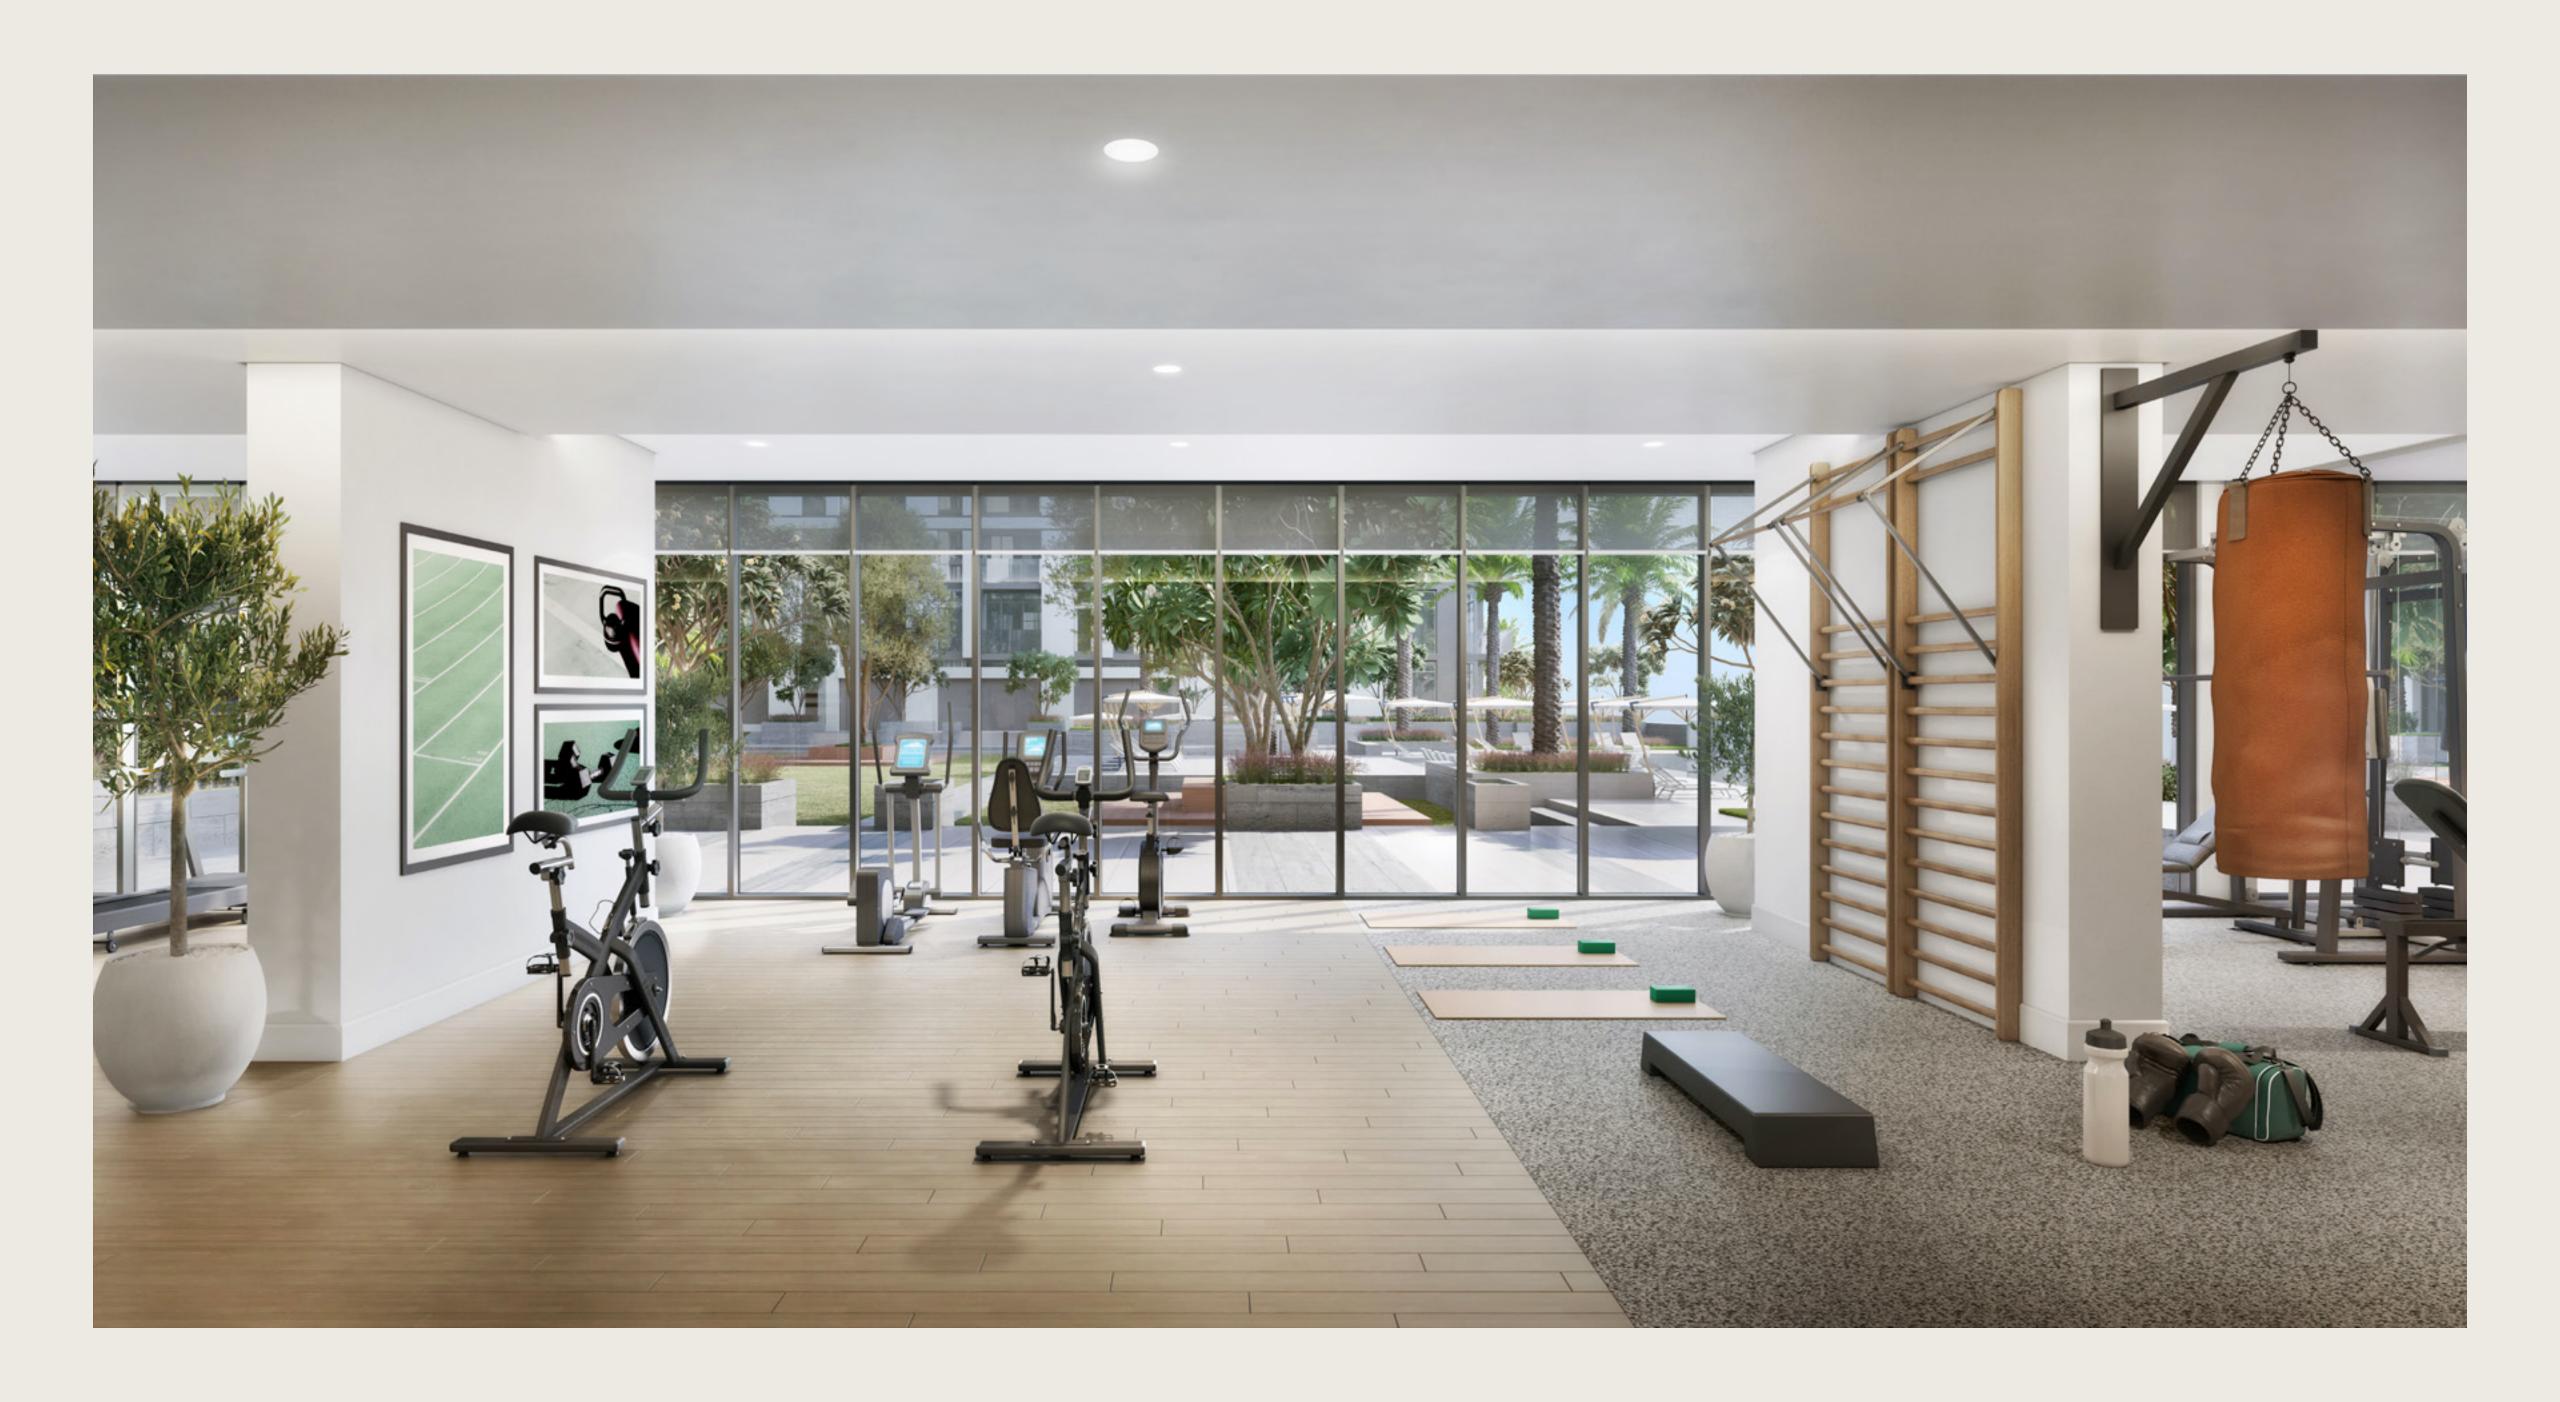

Fully equipped gym

Multi-function room

Generous landscaped podium area

BBQ area with access to Dubai Hills Park