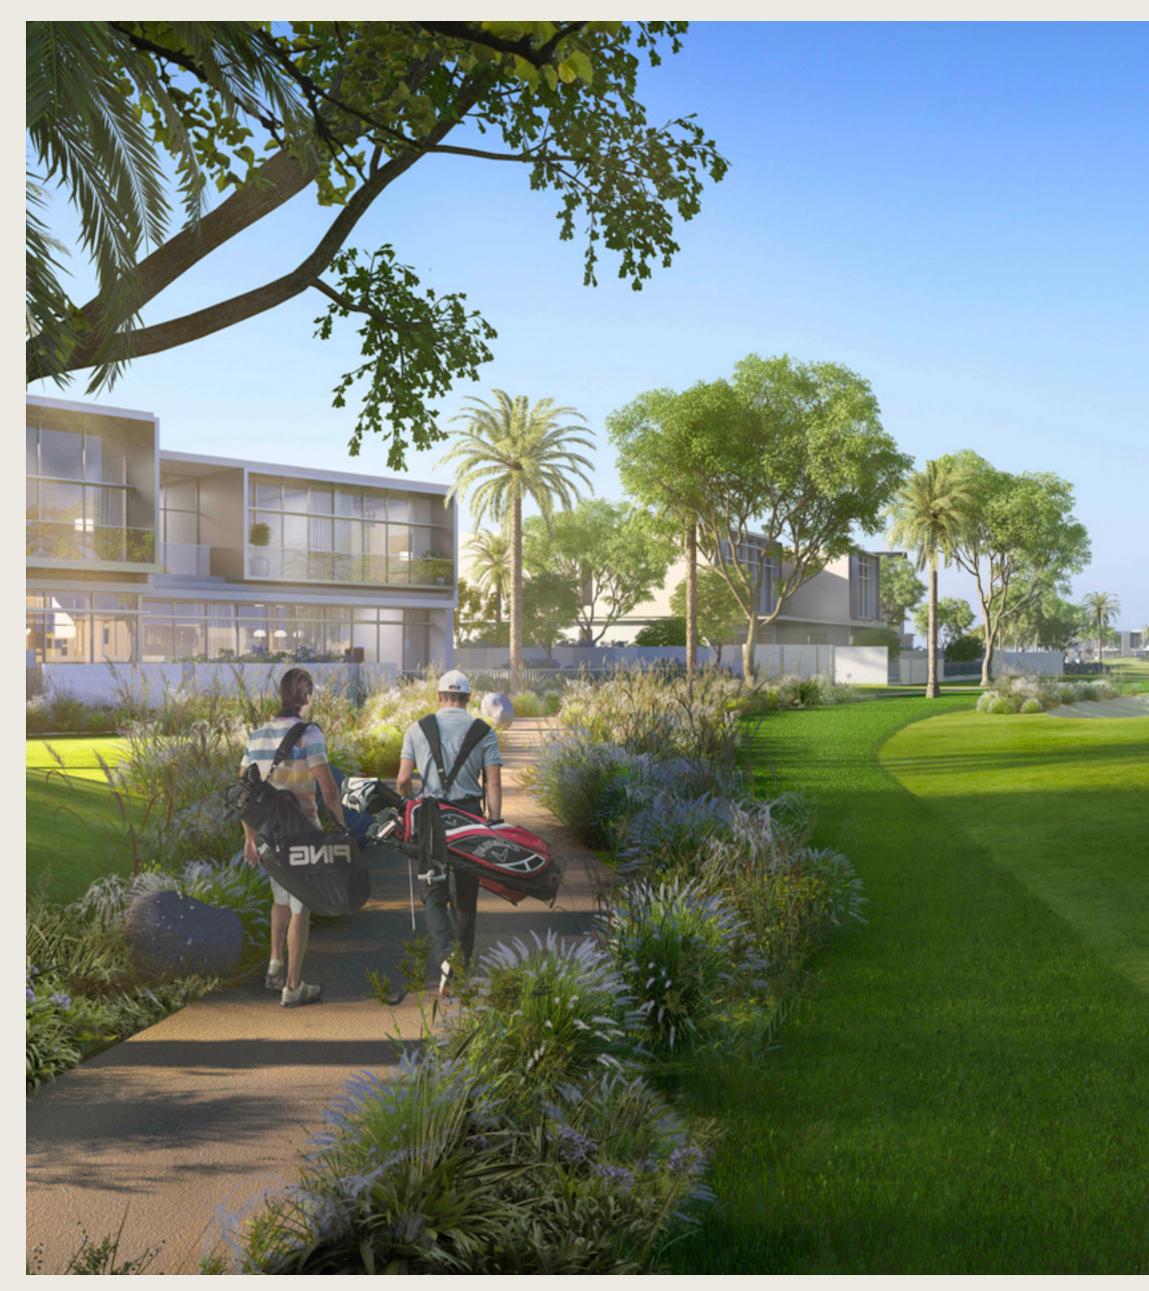

650+ Shopping & Dining Outlets

Eclectic Array of Restaurants & Eateries

Family-Friendly Activities & Amusements

Record-Breaking Indoor Rollercoaster

lub

Dubai Hills Golf Club encompasses 1.2 milion sqm of meticulously manicured fairways, set against the backdrop of Burj Khalifa and Downtown Dubai, with a glorious outward nine.

Driving Range

Putting Green

Spacious Floodlit Practice Facility

Golf Academy

Gym, Pool & Other Amenities

A Host Of Dining Options