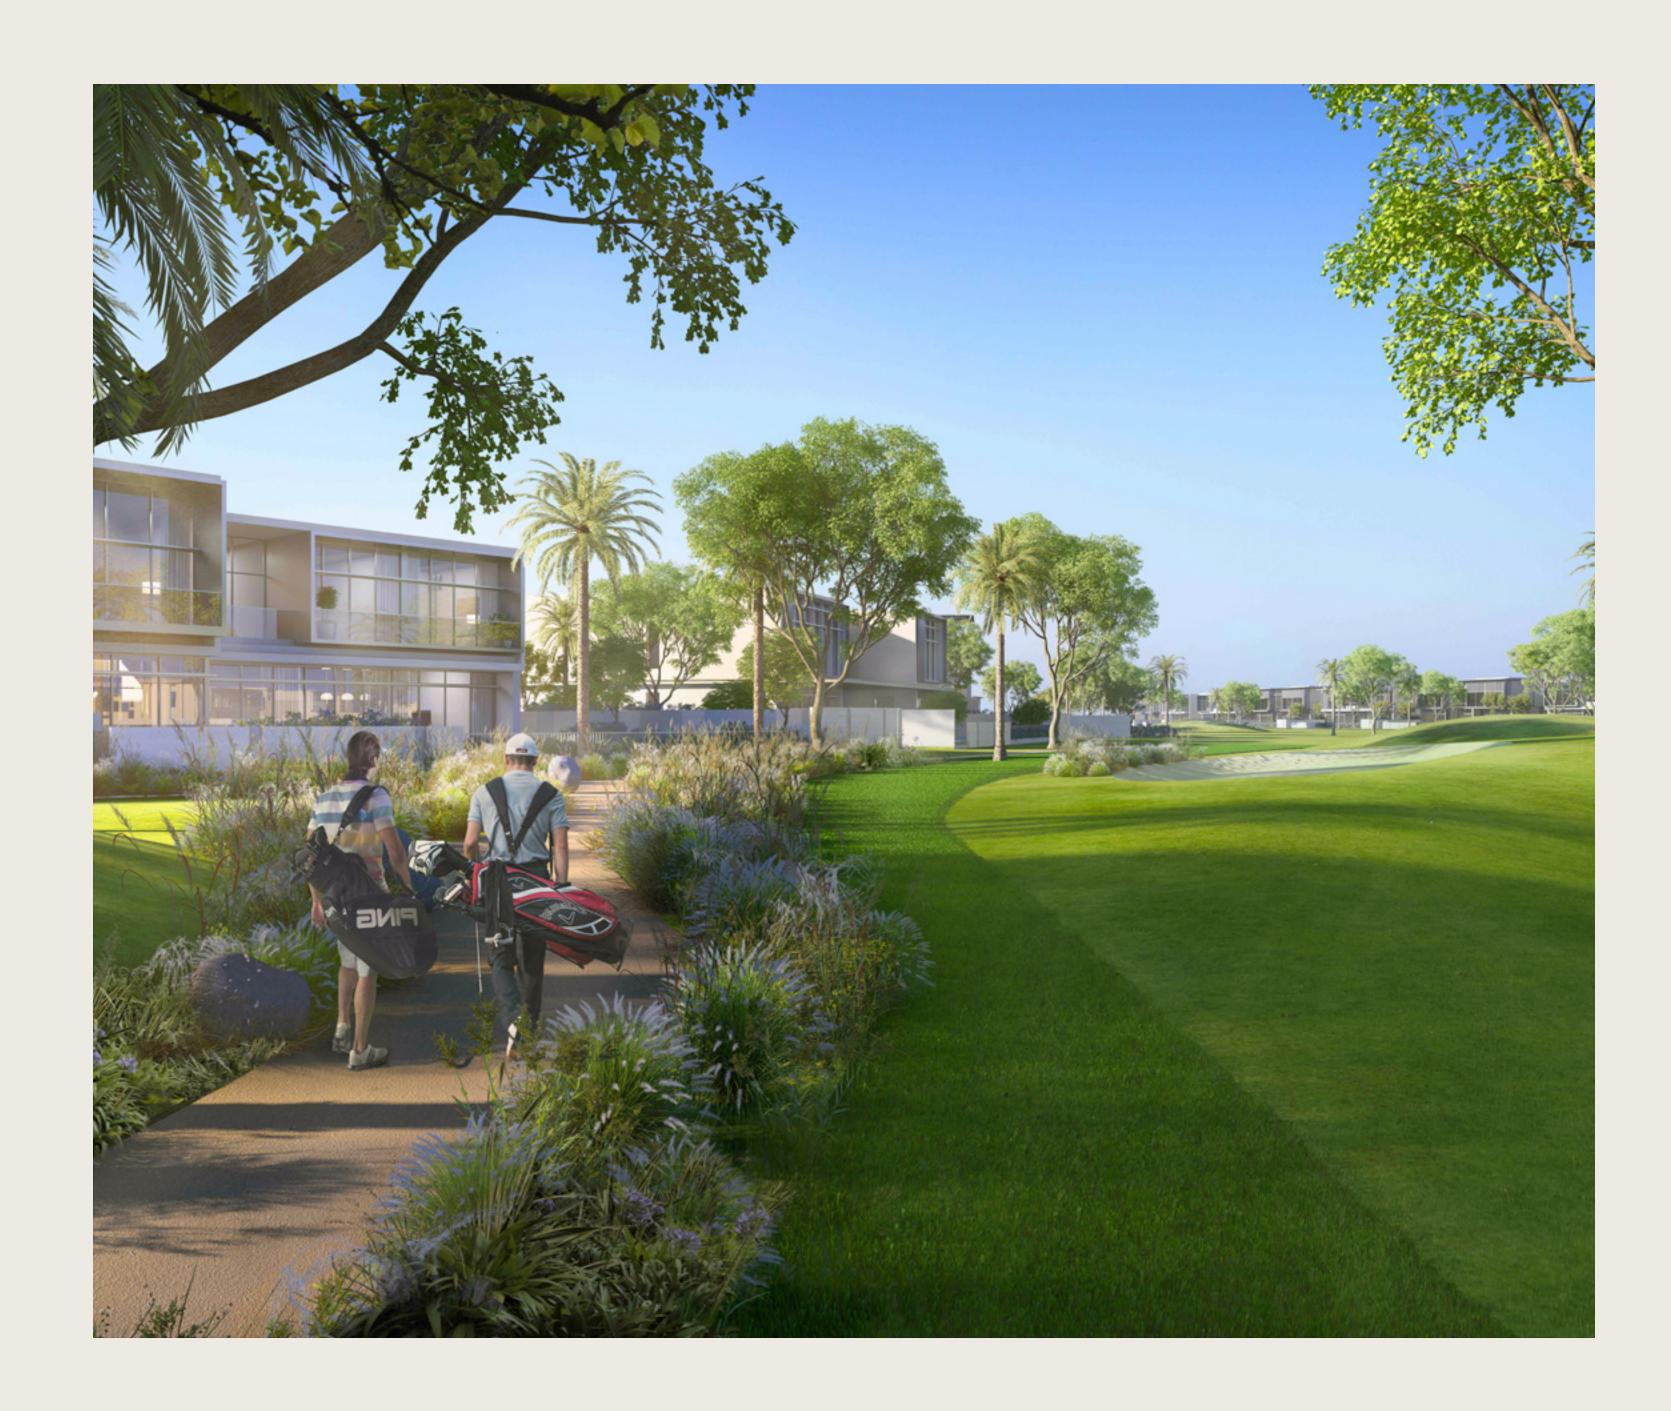

### Dubai Hills

Tolf Muo

Dubai Hills Golf Club encompasses 1.2 milion sqm of meticulously manicured fairways, set against the backdrop of Burj Khalifa and Downtown Dubai, with a glorious outward nine.

Driving Range

Putting Green

Spacious Floodlit Practice Facility

Golf Academy

Gym, Pool & Other Amenities

A Host Of Dining Options