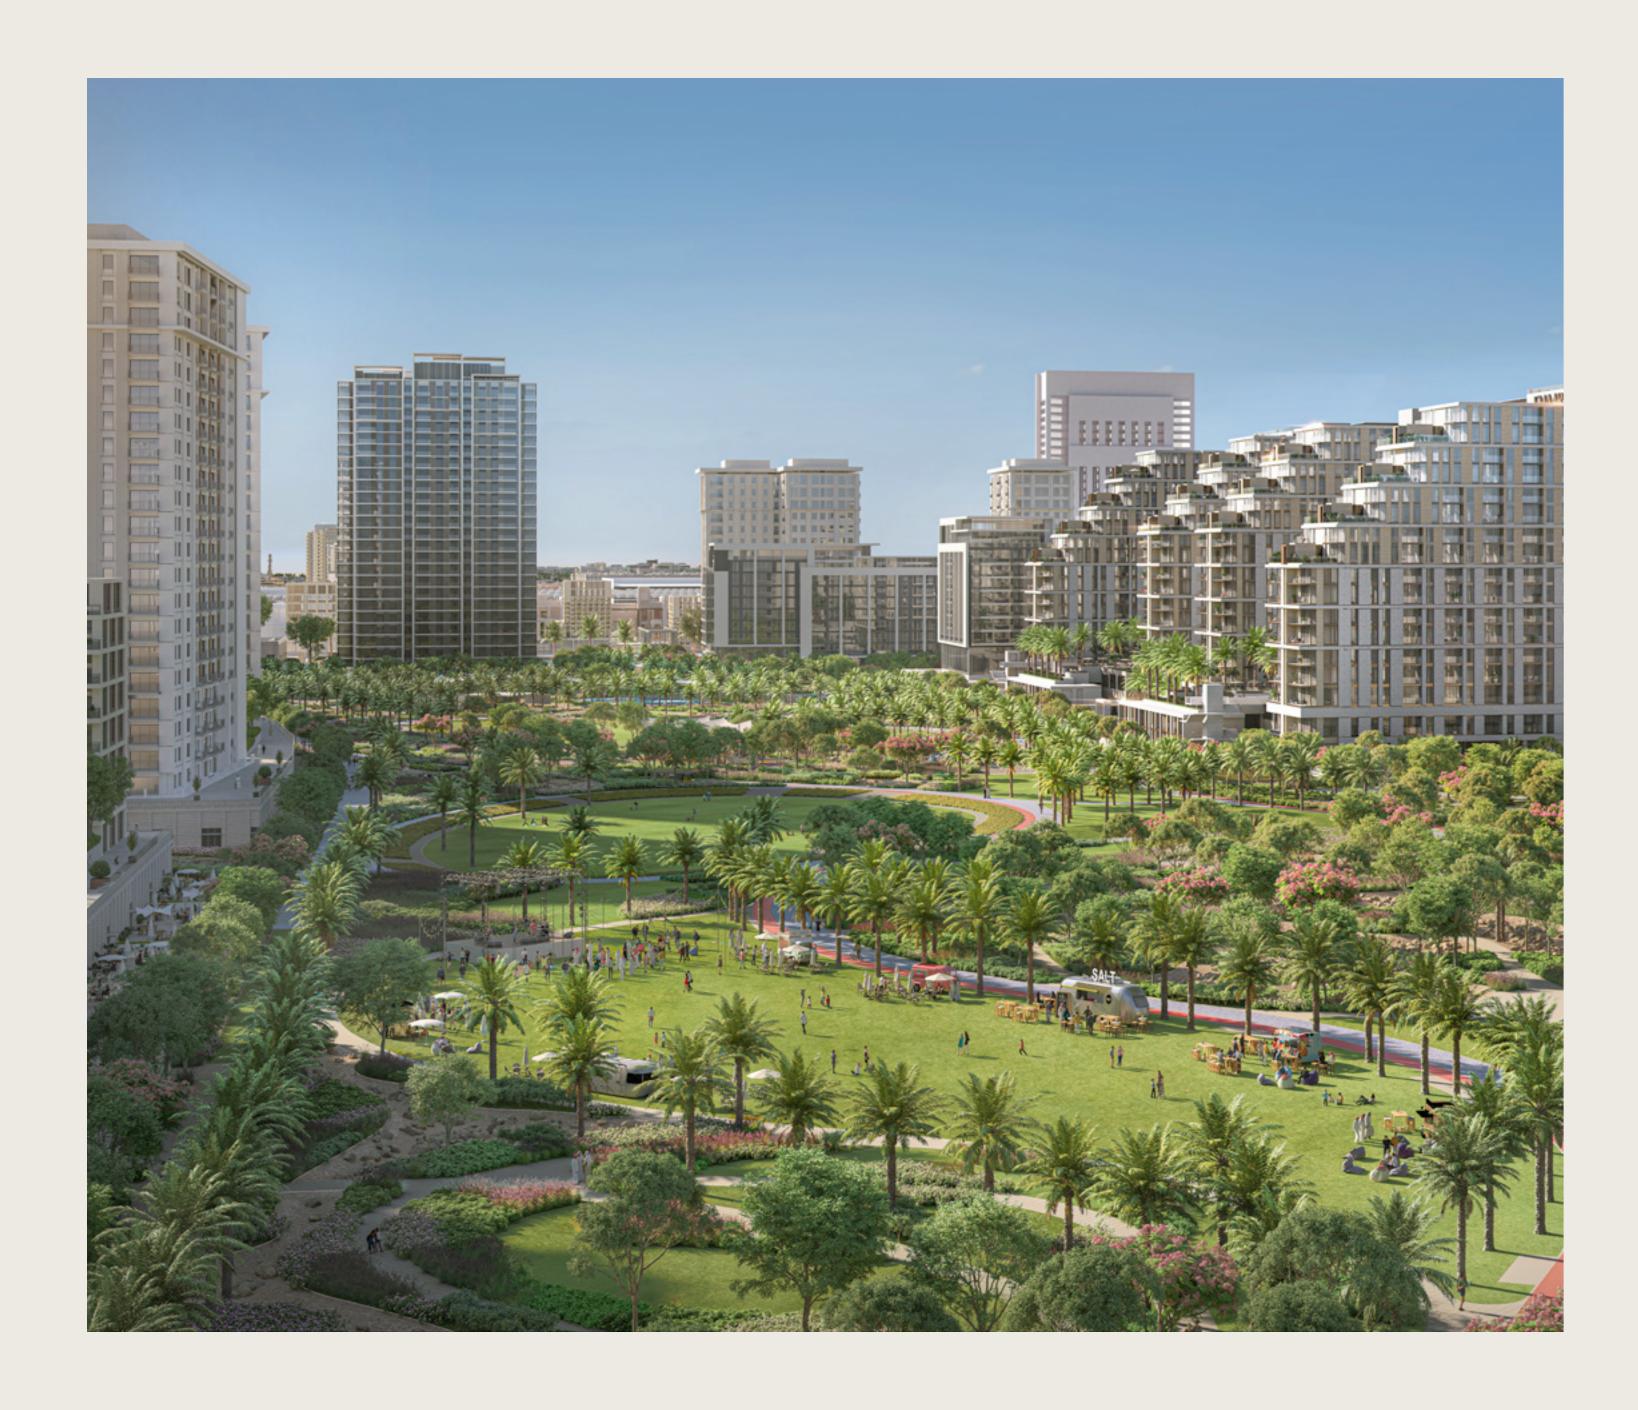

### The Green Heart of

Dubai Hills Estate – the green heart of Dubai – is a first of its kind destination. This masterfully-planned, multi-purpose development forms an integral part of the Mohammed Bin Rashid City.

Strategically situated between Downtown Dubai and Dubai Marina, flanked by Al Khail Road, the community offers easy access to the city's most popular districts and attractions.

A Natural Charm that will Never

# Dubai Hills Mark

Dubai Hills Park is a lush green oasis in the heart of Dubai Hills Estate's southern district. The park encompasses wadi trails, children's play areas, a kids' splash park, sports facilities, an outdoor gym, and much more.

Longest Park of any Community

Jogging Track

Volleyball

Basketball Court

Skate Park

Dog Park