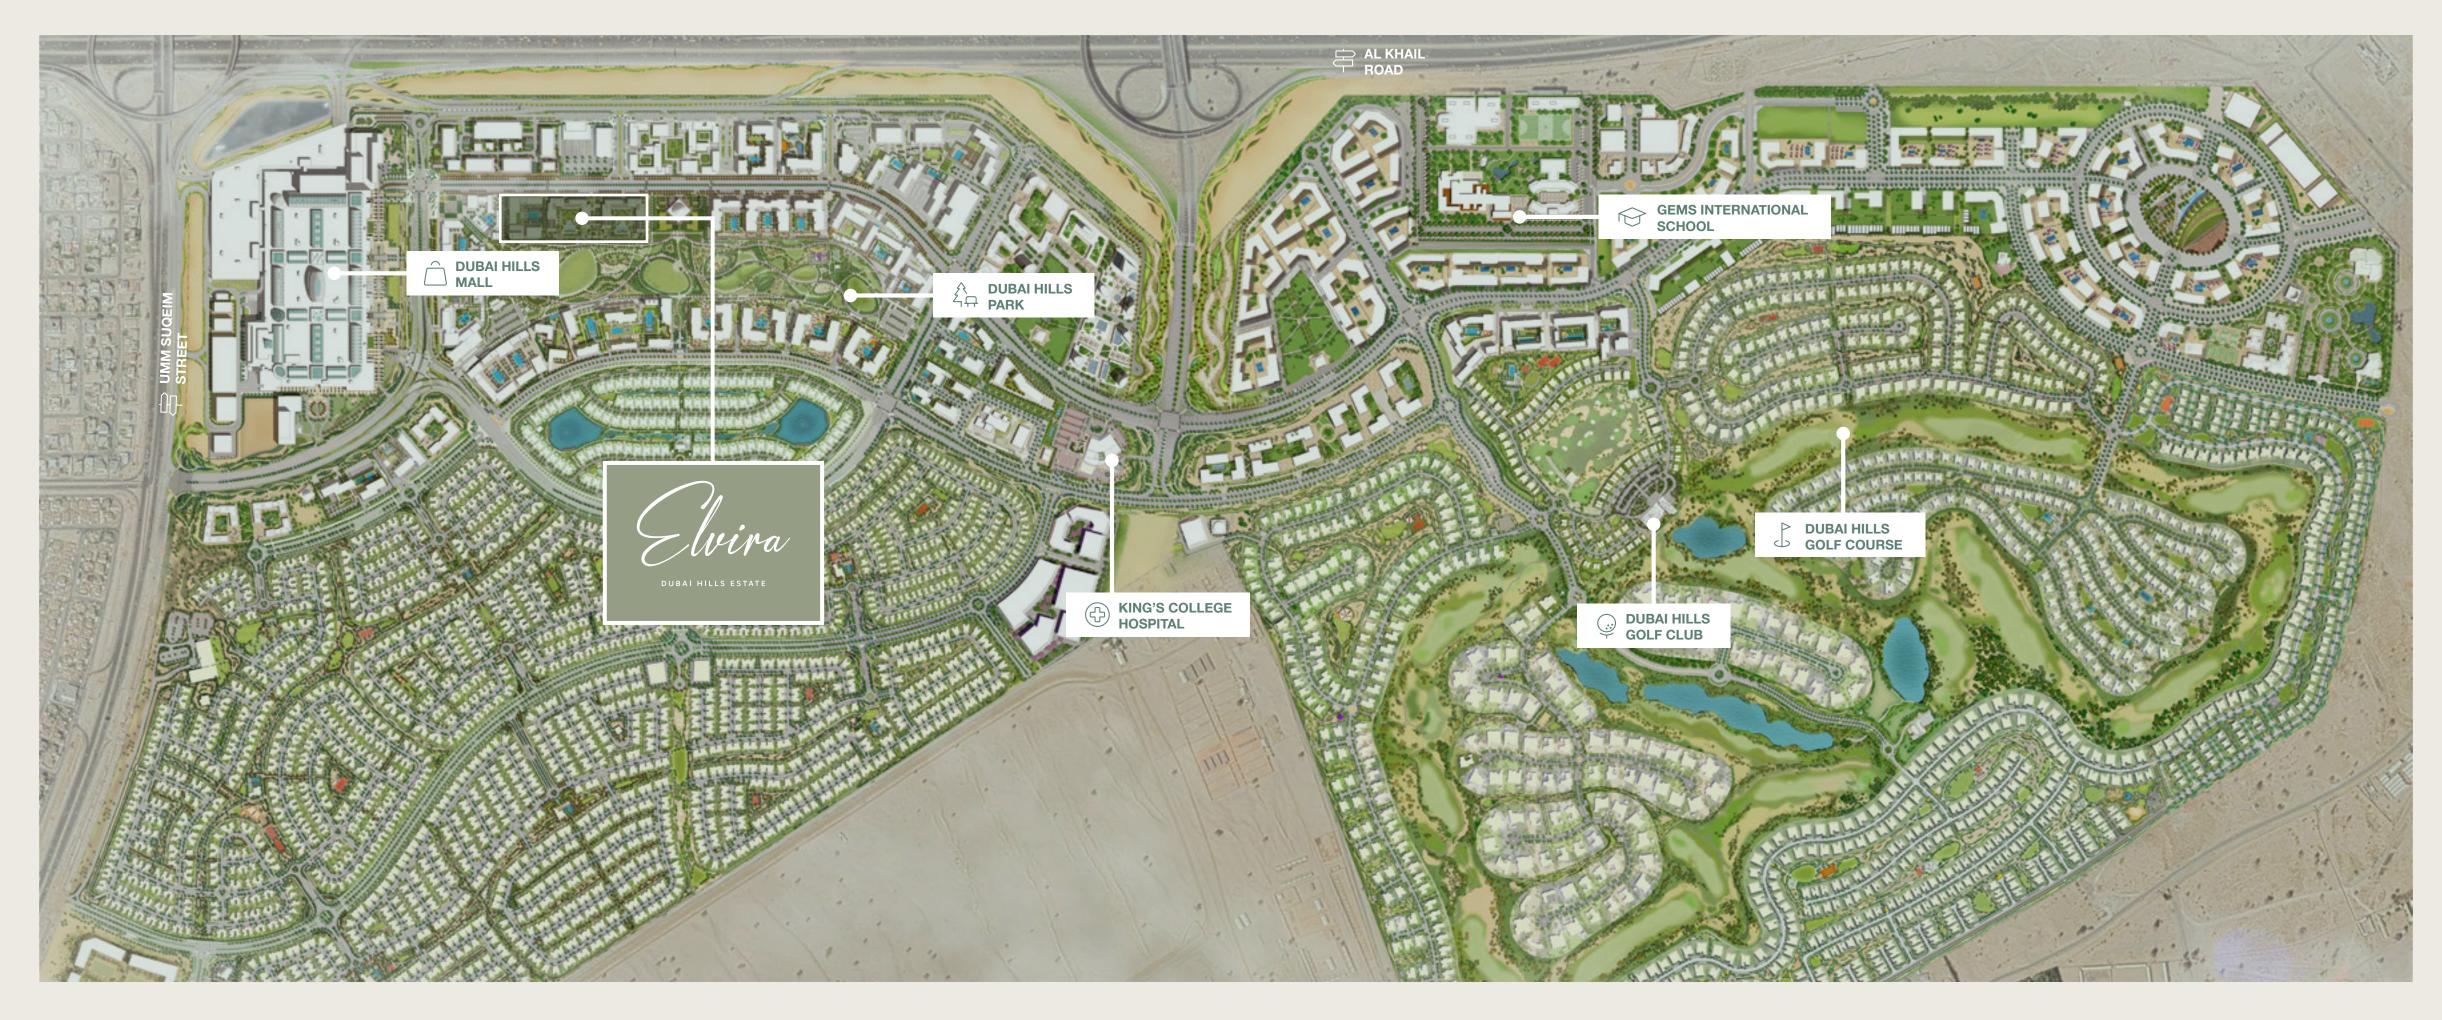

## A Community Connected to

A city within a city – Dubai Hills Estate comprises elegantly planned neighbourhoods of contemporary apartment buildings and villa compounds in a country-village setting

Central Location

Dubai Hills Park

Dubai Hills Mall

Championship Golf Course

World-Class Health & Education

Strategically situated between Downtown Dubai and Dubai Marina, flanked by Al Khail Road, the community offers easy access to the city's most popular districts and attractions.

A Natural Charm that will Never

Perfectly

With easy access to Al Khail Road, Elvira is just minutes away from Downtown Dubai and other business, retail and tourism hubs. Close proximity to planned Etihad Rail and Dubai Metro lines will allow for fast and easy access to airports and other emirates in the near future.

Superior Connectivity

Central Location

Convenient Interchanges

Bus Network An Oasis of Calm and