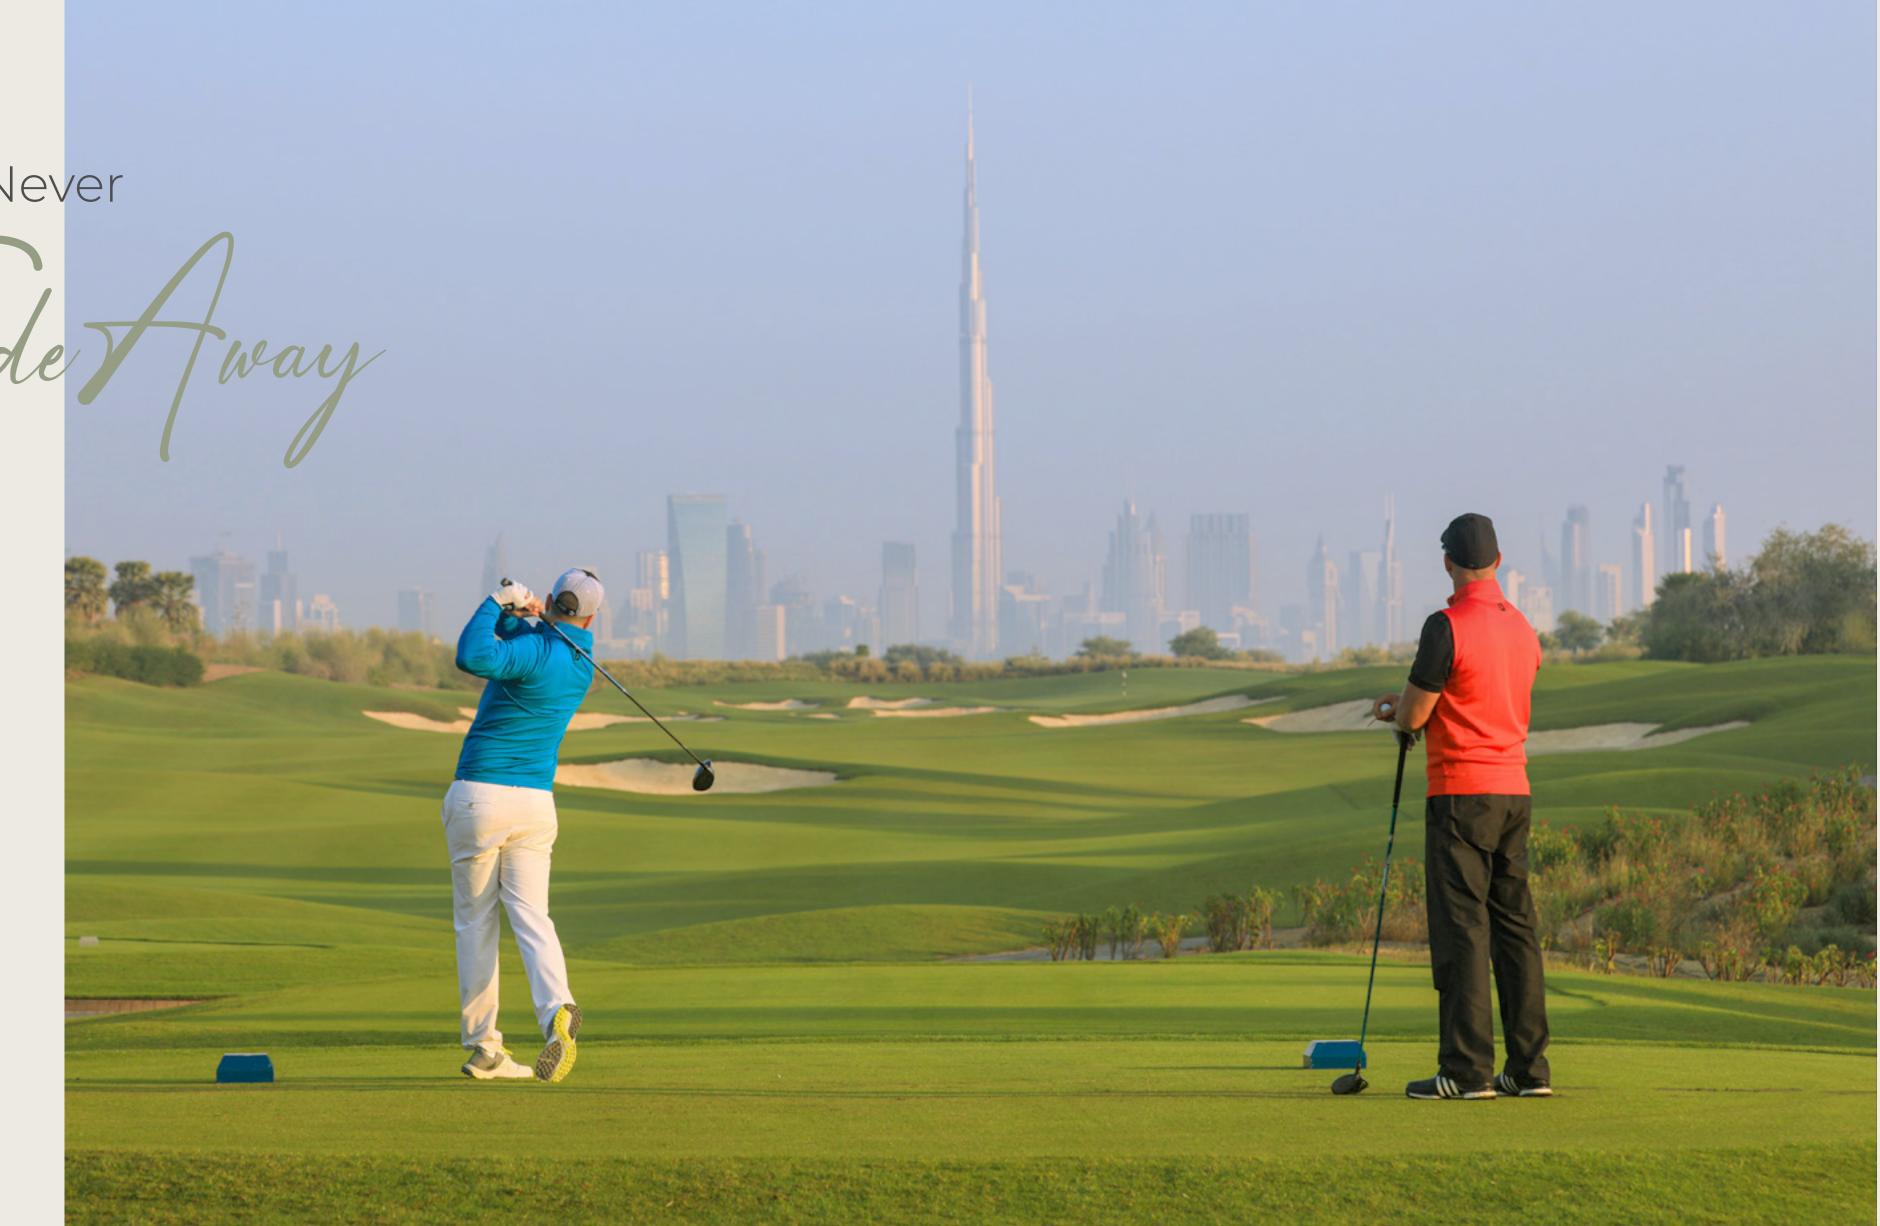

### Dubai Hills

Tolf Muo

Dubai Hills Golf Club encompasses 1.2 milion sqm of meticulously manicured fairways, set against the backdrop of Burj Khalifa and Downtown Dubai, with a glorious outward nine.

Driving Range

Putting Green

Spacious Floodlit Practice Facility

Golf Academy

Gym, Pool & Other Amenities

A Host Of Dining Options