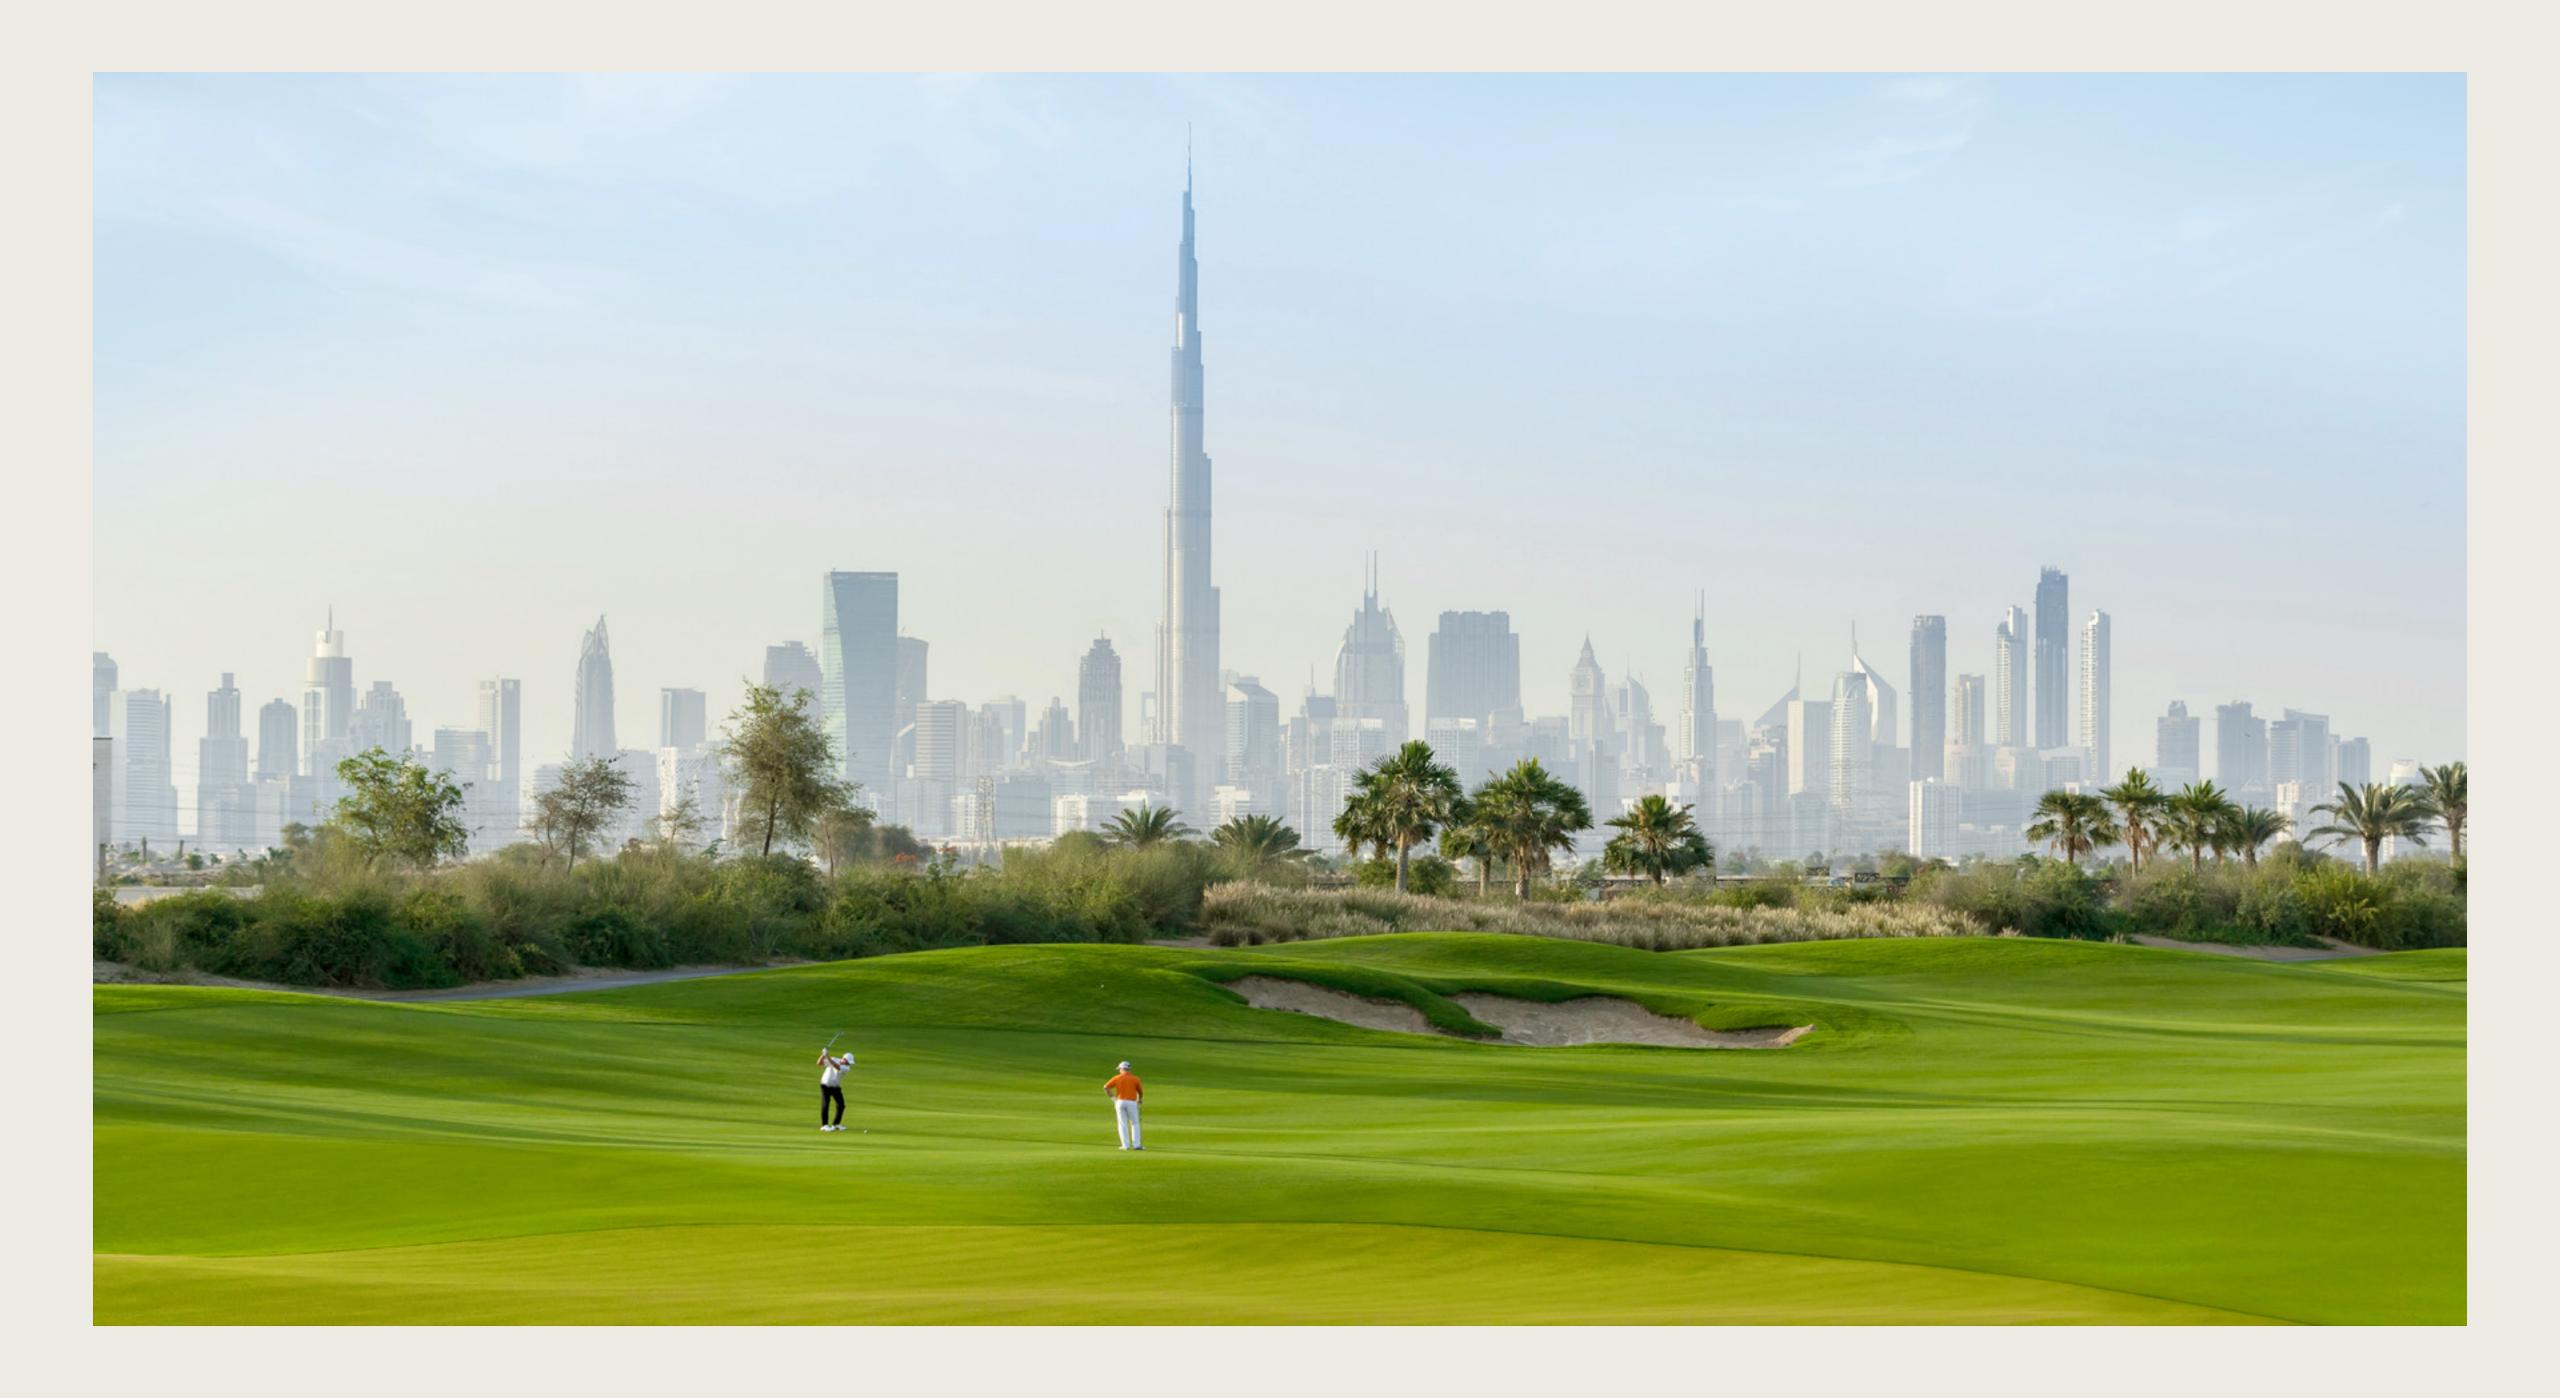

### Dubai Hills

Tolf Muo

Dubai Hills Golf Club encompasses 1.2 milion sqm of meticulously manicured fairways, set against the backdrop of Burj Khalifa and Downtown Dubai, with a glorious outward nine.

Driving Range

Putting Green

Spacious Floodlit Practice Facility

Golf Academy

Gym, Pool & Other Amenities

A Host Of Dining Options